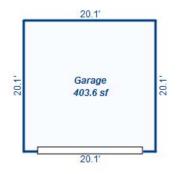

<sup>\*\*\*</sup> Information herein deemed reliable but not guaranteed\*\*\*

| Parcel Number: 009-600-09                                                                                                                                                                                                                                                                                                                                                                                                                                                                                                                                                                                                                                                                                                                                                                                                                                                                                                                                                                                                                                                                                                                                                                                                                                                                                                                                                                                                                                                                                                                                                                                                                                                                                                                                                                                                                                                                                                                                                                                                                                                                                                      | 8-00             | Jurisdiction:                                             | LAKE TOWN               | ISHIP        | (             | County: Missaukee                                                 | :              | Printed on                                  |             | 06/23/2016                |
|--------------------------------------------------------------------------------------------------------------------------------------------------------------------------------------------------------------------------------------------------------------------------------------------------------------------------------------------------------------------------------------------------------------------------------------------------------------------------------------------------------------------------------------------------------------------------------------------------------------------------------------------------------------------------------------------------------------------------------------------------------------------------------------------------------------------------------------------------------------------------------------------------------------------------------------------------------------------------------------------------------------------------------------------------------------------------------------------------------------------------------------------------------------------------------------------------------------------------------------------------------------------------------------------------------------------------------------------------------------------------------------------------------------------------------------------------------------------------------------------------------------------------------------------------------------------------------------------------------------------------------------------------------------------------------------------------------------------------------------------------------------------------------------------------------------------------------------------------------------------------------------------------------------------------------------------------------------------------------------------------------------------------------------------------------------------------------------------------------------------------------|------------------|-----------------------------------------------------------|-------------------------|--------------|---------------|-------------------------------------------------------------------|----------------|---------------------------------------------|-------------|---------------------------|
| Grantor                                                                                                                                                                                                                                                                                                                                                                                                                                                                                                                                                                                                                                                                                                                                                                                                                                                                                                                                                                                                                                                                                                                                                                                                                                                                                                                                                                                                                                                                                                                                                                                                                                                                                                                                                                                                                                                                                                                                                                                                                                                                                                                        | Grantee          |                                                           | Sale<br>Price           | Sale<br>Date | Inst.<br>Type | Terms of Sale                                                     | Libe<br>& Pa   |                                             | rified      | Prcnt.<br>Trans.          |
| MORAN THOMAS & JUDY A (HW                                                                                                                                                                                                                                                                                                                                                                                                                                                                                                                                                                                                                                                                                                                                                                                                                                                                                                                                                                                                                                                                                                                                                                                                                                                                                                                                                                                                                                                                                                                                                                                                                                                                                                                                                                                                                                                                                                                                                                                                                                                                                                      | RACINE JAMES T 8 | DAWN L (                                                  | 230,000                 | 08/03/2007   | WD            | Multiple Improve                                                  | ed 200°        | 7/2871                                      |             | 100.0                     |
| Property Address                                                                                                                                                                                                                                                                                                                                                                                                                                                                                                                                                                                                                                                                                                                                                                                                                                                                                                                                                                                                                                                                                                                                                                                                                                                                                                                                                                                                                                                                                                                                                                                                                                                                                                                                                                                                                                                                                                                                                                                                                                                                                                               |                  | Class: 401 R                                              | ESIDENTIAL-             | I Zoning:    | Bui           | lding Permit(s)                                                   |                | Date Numbe                                  | r s         | Status                    |
| 8251 W SAPPHIRE AVE                                                                                                                                                                                                                                                                                                                                                                                                                                                                                                                                                                                                                                                                                                                                                                                                                                                                                                                                                                                                                                                                                                                                                                                                                                                                                                                                                                                                                                                                                                                                                                                                                                                                                                                                                                                                                                                                                                                                                                                                                                                                                                            |                  | School: LAKE                                              | CITY - 570              | 20           |               |                                                                   |                |                                             |             |                           |
| Owner's Name/Address                                                                                                                                                                                                                                                                                                                                                                                                                                                                                                                                                                                                                                                                                                                                                                                                                                                                                                                                                                                                                                                                                                                                                                                                                                                                                                                                                                                                                                                                                                                                                                                                                                                                                                                                                                                                                                                                                                                                                                                                                                                                                                           |                  | MAP #:                                                    |                         |              |               |                                                                   |                |                                             |             |                           |
| RACINE JAMES T & DAWN L<br>5322 OLD HICKORY DR<br>Brighton MI 48116                                                                                                                                                                                                                                                                                                                                                                                                                                                                                                                                                                                                                                                                                                                                                                                                                                                                                                                                                                                                                                                                                                                                                                                                                                                                                                                                                                                                                                                                                                                                                                                                                                                                                                                                                                                                                                                                                                                                                                                                                                                            |                  | 2016 Est X Improved                                       | TCV 139,879<br>  Vacant |              |               | ates for Land Tab                                                 | le Res 9.SAPPI | HIRE LAKE                                   |             |                           |
| Tax Description                                                                                                                                                                                                                                                                                                                                                                                                                                                                                                                                                                                                                                                                                                                                                                                                                                                                                                                                                                                                                                                                                                                                                                                                                                                                                                                                                                                                                                                                                                                                                                                                                                                                                                                                                                                                                                                                                                                                                                                                                                                                                                                |                  | Public<br>Improveme<br>Dirt Road<br>X Gravel Ro           |                         | Sub 600      | Plat 2        | * 1<br>ontage Depth Fro<br>80.00 121.00 0.8<br>nt Feet, 0.22 Tota | 286 1.0000     | ate %Adj. Reas<br>900 100<br>otal Est. Land |             | Value<br>59,660<br>59,660 |
| . SEC 10 T22N R8W LOTS 98<br>LAKE PLAT 2.<br>Comments/Influences                                                                                                                                                                                                                                                                                                                                                                                                                                                                                                                                                                                                                                                                                                                                                                                                                                                                                                                                                                                                                                                                                                                                                                                                                                                                                                                                                                                                                                                                                                                                                                                                                                                                                                                                                                                                                                                                                                                                                                                                                                                               | & 99 SAPPHIRE    | Paved Roa<br>Storm Sew<br>Sidewalk<br>Water<br>X Sewer    | d                       | Descrip      |               | Cost Estimates ete Total Estimated :                              | 3.20           | ntyMult. Size                               | 3 45        | Cash Value<br>415<br>415  |
|                                                                                                                                                                                                                                                                                                                                                                                                                                                                                                                                                                                                                                                                                                                                                                                                                                                                                                                                                                                                                                                                                                                                                                                                                                                                                                                                                                                                                                                                                                                                                                                                                                                                                                                                                                                                                                                                                                                                                                                                                                                                                                                                |                  | X Electric X Gas Curb Street Li Standard Undergrou        | Utilities               |              |               |                                                                   |                |                                             |             |                           |
|                                                                                                                                                                                                                                                                                                                                                                                                                                                                                                                                                                                                                                                                                                                                                                                                                                                                                                                                                                                                                                                                                                                                                                                                                                                                                                                                                                                                                                                                                                                                                                                                                                                                                                                                                                                                                                                                                                                                                                                                                                                                                                                                |                  | Topograph Site Level X Rolling Low X High Landscape Swamp |                         |              |               |                                                                   |                |                                             |             |                           |
| The same of the sa |                  | Wooded Pond X Waterfron Ravine Wetland                    |                         | Year         | Lan           | d Building                                                        | Assessed       | l Board o                                   | f  Tribunal | ./ Taxable                |
| e i                                                                                                                                                                                                                                                                                                                                                                                                                                                                                                                                                                                                                                                                                                                                                                                                                                                                                                                                                                                                                                                                                                                                                                                                                                                                                                                                                                                                                                                                                                                                                                                                                                                                                                                                                                                                                                                                                                                                                                                                                                                                                                                            | *-               | Flood Pla<br>X PRIVATE R                                  | D                       |              | Valu          | e Value                                                           | Value          | e Revie                                     |             | er Value                  |
|                                                                                                                                                                                                                                                                                                                                                                                                                                                                                                                                                                                                                                                                                                                                                                                                                                                                                                                                                                                                                                                                                                                                                                                                                                                                                                                                                                                                                                                                                                                                                                                                                                                                                                                                                                                                                                                                                                                                                                                                                                                                                                                                |                  | Who When TPC 12/10/20                                     |                         |              | 29,80         | ·                                                                 |                |                                             |             | 63,362C                   |
| The Equalizer. Copyright<br>Licensed To: Township of I                                                                                                                                                                                                                                                                                                                                                                                                                                                                                                                                                                                                                                                                                                                                                                                                                                                                                                                                                                                                                                                                                                                                                                                                                                                                                                                                                                                                                                                                                                                                                                                                                                                                                                                                                                                                                                                                                                                                                                                                                                                                         |                  | IFC 12/10/20                                              | TO INSPECTE             | 2014         | 36,00         | 0 32,800                                                          | 68,800         | ו                                           |             | 62,1790                   |
| Missaukee, Michigan                                                                                                                                                                                                                                                                                                                                                                                                                                                                                                                                                                                                                                                                                                                                                                                                                                                                                                                                                                                                                                                                                                                                                                                                                                                                                                                                                                                                                                                                                                                                                                                                                                                                                                                                                                                                                                                                                                                                                                                                                                                                                                            |                  |                                                           |                         | 2013         | 36,00         | 0 25,200                                                          | 61,200         | 0                                           |             | 61,200S                   |