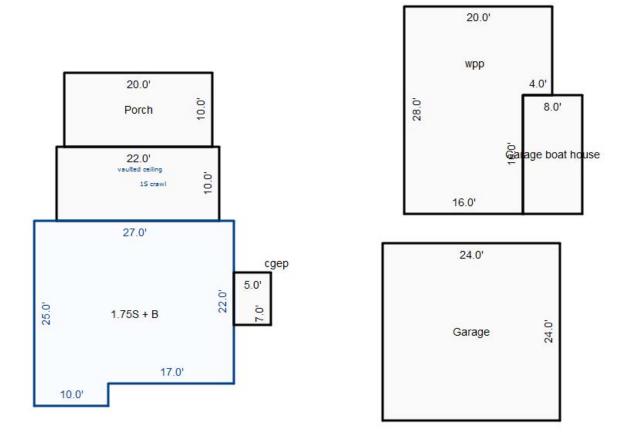

<sup>\*\*\*</sup> Information herein deemed reliable but not guaranteed\*\*\*

| Parcel Number: 009-600-09                                                                                                                                                                                                                                                                                                                                                                                                                                                                                                                                                                                                                                                                                                                                                                                                                                                                                                                                                                                                                                                                                                                                                                                                                                                                                                                                                                                                                                                                                                                                                                                                                                                                                                                                                                                                                                                                                                                                                                                                                                                                                                      | 8-00             | Jurisdiction:                                             | LAKE TOWN               | ISHIP        | (             | County: Missaukee                                                 | :              | Printed on                                  |             | 06/23/2016                |
|--------------------------------------------------------------------------------------------------------------------------------------------------------------------------------------------------------------------------------------------------------------------------------------------------------------------------------------------------------------------------------------------------------------------------------------------------------------------------------------------------------------------------------------------------------------------------------------------------------------------------------------------------------------------------------------------------------------------------------------------------------------------------------------------------------------------------------------------------------------------------------------------------------------------------------------------------------------------------------------------------------------------------------------------------------------------------------------------------------------------------------------------------------------------------------------------------------------------------------------------------------------------------------------------------------------------------------------------------------------------------------------------------------------------------------------------------------------------------------------------------------------------------------------------------------------------------------------------------------------------------------------------------------------------------------------------------------------------------------------------------------------------------------------------------------------------------------------------------------------------------------------------------------------------------------------------------------------------------------------------------------------------------------------------------------------------------------------------------------------------------------|------------------|-----------------------------------------------------------|-------------------------|--------------|---------------|-------------------------------------------------------------------|----------------|---------------------------------------------|-------------|---------------------------|
| Grantor                                                                                                                                                                                                                                                                                                                                                                                                                                                                                                                                                                                                                                                                                                                                                                                                                                                                                                                                                                                                                                                                                                                                                                                                                                                                                                                                                                                                                                                                                                                                                                                                                                                                                                                                                                                                                                                                                                                                                                                                                                                                                                                        | Grantee          |                                                           | Sale<br>Price           | Sale<br>Date | Inst.<br>Type | Terms of Sale                                                     | Libe<br>& Pa   |                                             | rified      | Prcnt.<br>Trans.          |
| MORAN THOMAS & JUDY A (HW                                                                                                                                                                                                                                                                                                                                                                                                                                                                                                                                                                                                                                                                                                                                                                                                                                                                                                                                                                                                                                                                                                                                                                                                                                                                                                                                                                                                                                                                                                                                                                                                                                                                                                                                                                                                                                                                                                                                                                                                                                                                                                      | RACINE JAMES T 8 | DAWN L (                                                  | 230,000                 | 08/03/2007   | WD            | Multiple Improve                                                  | ed 200°        | 7/2871                                      |             | 100.0                     |
| Property Address                                                                                                                                                                                                                                                                                                                                                                                                                                                                                                                                                                                                                                                                                                                                                                                                                                                                                                                                                                                                                                                                                                                                                                                                                                                                                                                                                                                                                                                                                                                                                                                                                                                                                                                                                                                                                                                                                                                                                                                                                                                                                                               |                  | Class: 401 R                                              | ESIDENTIAL-             | I Zoning:    | Bui           | lding Permit(s)                                                   |                | Date Numbe                                  | r s         | Status                    |
| 8251 W SAPPHIRE AVE                                                                                                                                                                                                                                                                                                                                                                                                                                                                                                                                                                                                                                                                                                                                                                                                                                                                                                                                                                                                                                                                                                                                                                                                                                                                                                                                                                                                                                                                                                                                                                                                                                                                                                                                                                                                                                                                                                                                                                                                                                                                                                            |                  | School: LAKE                                              | CITY - 570              | 20           |               |                                                                   |                |                                             |             |                           |
| Owner's Name/Address                                                                                                                                                                                                                                                                                                                                                                                                                                                                                                                                                                                                                                                                                                                                                                                                                                                                                                                                                                                                                                                                                                                                                                                                                                                                                                                                                                                                                                                                                                                                                                                                                                                                                                                                                                                                                                                                                                                                                                                                                                                                                                           |                  | MAP #:                                                    |                         |              |               |                                                                   |                |                                             |             |                           |
| RACINE JAMES T & DAWN L<br>5322 OLD HICKORY DR<br>Brighton MI 48116                                                                                                                                                                                                                                                                                                                                                                                                                                                                                                                                                                                                                                                                                                                                                                                                                                                                                                                                                                                                                                                                                                                                                                                                                                                                                                                                                                                                                                                                                                                                                                                                                                                                                                                                                                                                                                                                                                                                                                                                                                                            |                  | 2016 Est X Improved                                       | TCV 139,879<br>  Vacant |              |               | ates for Land Tab                                                 | le Res 9.SAPPI | HIRE LAKE                                   |             |                           |
| Tax Description                                                                                                                                                                                                                                                                                                                                                                                                                                                                                                                                                                                                                                                                                                                                                                                                                                                                                                                                                                                                                                                                                                                                                                                                                                                                                                                                                                                                                                                                                                                                                                                                                                                                                                                                                                                                                                                                                                                                                                                                                                                                                                                |                  | Public<br>Improveme<br>Dirt Road<br>X Gravel Ro           |                         | Sub 600      | Plat 2        | * 1<br>ontage Depth Fro<br>80.00 121.00 0.8<br>nt Feet, 0.22 Tota | 286 1.0000     | ate %Adj. Reas<br>900 100<br>otal Est. Land |             | Value<br>59,660<br>59,660 |
| . SEC 10 T22N R8W LOTS 98<br>LAKE PLAT 2.<br>Comments/Influences                                                                                                                                                                                                                                                                                                                                                                                                                                                                                                                                                                                                                                                                                                                                                                                                                                                                                                                                                                                                                                                                                                                                                                                                                                                                                                                                                                                                                                                                                                                                                                                                                                                                                                                                                                                                                                                                                                                                                                                                                                                               | & 99 SAPPHIRE    | Paved Roa<br>Storm Sew<br>Sidewalk<br>Water<br>X Sewer    | d                       | Descrip      |               | Cost Estimates ete Total Estimated :                              | 3.20           | ntyMult. Size                               | 3 45        | Cash Value<br>415<br>415  |
|                                                                                                                                                                                                                                                                                                                                                                                                                                                                                                                                                                                                                                                                                                                                                                                                                                                                                                                                                                                                                                                                                                                                                                                                                                                                                                                                                                                                                                                                                                                                                                                                                                                                                                                                                                                                                                                                                                                                                                                                                                                                                                                                |                  | X Electric X Gas Curb Street Li Standard Undergrou        | Utilities               |              |               |                                                                   |                |                                             |             |                           |
|                                                                                                                                                                                                                                                                                                                                                                                                                                                                                                                                                                                                                                                                                                                                                                                                                                                                                                                                                                                                                                                                                                                                                                                                                                                                                                                                                                                                                                                                                                                                                                                                                                                                                                                                                                                                                                                                                                                                                                                                                                                                                                                                |                  | Topograph Site Level X Rolling Low X High Landscape Swamp |                         |              |               |                                                                   |                |                                             |             |                           |
| The same of the sa |                  | Wooded Pond X Waterfron Ravine Wetland                    |                         | Year         | Lan           | d Building                                                        | Assessed       | l Board o                                   | f  Tribunal | ./ Taxable                |
| e i                                                                                                                                                                                                                                                                                                                                                                                                                                                                                                                                                                                                                                                                                                                                                                                                                                                                                                                                                                                                                                                                                                                                                                                                                                                                                                                                                                                                                                                                                                                                                                                                                                                                                                                                                                                                                                                                                                                                                                                                                                                                                                                            | *-               | Flood Pla<br>X PRIVATE R                                  | D                       |              | Valu          | e Value                                                           | Value          | e Revie                                     |             | er Value                  |
|                                                                                                                                                                                                                                                                                                                                                                                                                                                                                                                                                                                                                                                                                                                                                                                                                                                                                                                                                                                                                                                                                                                                                                                                                                                                                                                                                                                                                                                                                                                                                                                                                                                                                                                                                                                                                                                                                                                                                                                                                                                                                                                                |                  | Who When TPC 12/10/20                                     |                         |              | 29,80         | ·                                                                 |                |                                             |             | 63,362C                   |
| The Equalizer. Copyright<br>Licensed To: Township of I                                                                                                                                                                                                                                                                                                                                                                                                                                                                                                                                                                                                                                                                                                                                                                                                                                                                                                                                                                                                                                                                                                                                                                                                                                                                                                                                                                                                                                                                                                                                                                                                                                                                                                                                                                                                                                                                                                                                                                                                                                                                         |                  | IFC 12/10/20                                              | TO INSPECTE             | 2014         | 36,00         | 0 32,800                                                          | 68,800         | ו                                           |             | 62,1790                   |
| Missaukee, Michigan                                                                                                                                                                                                                                                                                                                                                                                                                                                                                                                                                                                                                                                                                                                                                                                                                                                                                                                                                                                                                                                                                                                                                                                                                                                                                                                                                                                                                                                                                                                                                                                                                                                                                                                                                                                                                                                                                                                                                                                                                                                                                                            |                  |                                                           |                         | 2013         | 36,00         | 0 25,200                                                          | 61,200         | 0                                           |             | 61,200S                   |