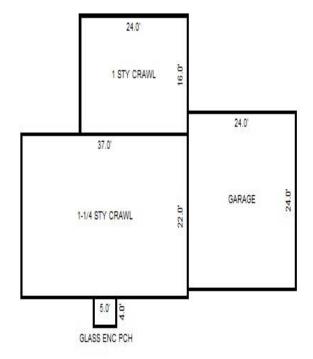

<sup>\*\*\*</sup> Information herein deemed reliable but not guaranteed\*\*\*

| Building Type                                                            | (3) Roof (cont.)                                                                                          | (11) Heating/Cooling                                                                                                       | (15) Built-ins (15) Fireplaces (16) Porches/Decks (17) Garage                                                                                                                                                                                                                                                                           |
|--------------------------------------------------------------------------|-----------------------------------------------------------------------------------------------------------|----------------------------------------------------------------------------------------------------------------------------|-----------------------------------------------------------------------------------------------------------------------------------------------------------------------------------------------------------------------------------------------------------------------------------------------------------------------------------------|
| X Single Family Mobile Home Town Home Duplex A-Frame  Wood Frame X Block | Eavestrough Insulation 0 Front Overhang 0 Other Overhang (4) Interior  Drywall Plaster X Paneled Wood T&G | X Gas Oil Elec. Coal Steam Forced Air w/o Ducts Forced Hot Water Electric Baseboard Elec. Ceil. Radiant Radiant (in-floor) | Dishwasher Garbage Disposal Bath Heater Vent Fan Hot Tub Unvented Hood  Dishwasher Garbage Disposal Bath Heater Vent Fan Hot Tub Unvented Hood  Dishwasher Carbage Stack Two Sided Two Sided Two Sided Two Sided Two Sided Two Sided Treated Wood  Exterior: Siding Brick Ven.: 0 Stone Ven.: 0 Common Wall: Detach Foundation: 18 Inch |
| Building Style:                                                          | Trim & Decoration                                                                                         | Electric Wall Heat                                                                                                         | Vented Hood Heat Circulator Finished ?: Intercom Raised Hearth Auto. Doors: 0                                                                                                                                                                                                                                                           |
| 1S                                                                       | Ex X Ord Min                                                                                              | Space Heater Wall/Floor Furnace                                                                                            | Jacuzzi Tub Wood Stove Mech. Doors: 2                                                                                                                                                                                                                                                                                                   |
| Yr Built Remodeled<br>1957 0<br>Condition for Age:                       | Size of Closets  Lg Ord X Small  Doors Solid X H.C.                                                       | Forced Heat & Cool                                                                                                         | Jacuzzi repl.Tub Oven Microwave Standard Range  Direct-Vented Ga Class: CD Effec. Age: 33 No Conc. Floor: 0                                                                                                                                                                                                                             |
| Average                                                                  | (5) Floors                                                                                                | Central Air                                                                                                                |                                                                                                                                                                                                                                                                                                                                         |
| Room List                                                                | Kitchen:                                                                                                  | Wood Furnace                                                                                                               | Sauna Total Base Cost: 68,063 X 1.400 Bsmnt Garage:  Total Base New: 95,289 E.C.F.                                                                                                                                                                                                                                                      |
| Basement                                                                 | Other:                                                                                                    | (12) Electric                                                                                                              | Trash Compactor Central Vacuum Total Depr Cost: 63,844 X 0.000 Carport Area:                                                                                                                                                                                                                                                            |
| 1st Floor<br>2nd Floor                                                   | Other:                                                                                                    | 0 Amps Service                                                                                                             | Security System Estimated T.C.V: 79,804 Roof:                                                                                                                                                                                                                                                                                           |
| Bedrooms                                                                 | (6) Ceilings                                                                                              | No./Qual. of Fixtures                                                                                                      | Stories Exterior Foundation Rate Bsmnt-Adj Heat-Adj Size Cost                                                                                                                                                                                                                                                                           |
| (1) Exterior                                                             |                                                                                                           | Ex. X Ord. Min                                                                                                             | 1 Story Block Crawl Space 63.10 -9.25 0.00 816 43,942 Other Additions/Adjustments Rate Size Cost                                                                                                                                                                                                                                        |
| X Wood/Shingle                                                           | 1                                                                                                         | No. of Elec. Outlets                                                                                                       | Other Additions/Adjustments Rate Size Cost (13) Plumbing                                                                                                                                                                                                                                                                                |
| Aluminum/Vinyl<br>Brick                                                  | (7) Excavation                                                                                            | Many X Ave. Few                                                                                                            | Average Fixture(s) 630.00 1 630                                                                                                                                                                                                                                                                                                         |
| Brick                                                                    | Basement: 0 S.F.                                                                                          | (13) Plumbing                                                                                                              | (14) Water/Sewer Public Sewer 1.025.00 1 1.025                                                                                                                                                                                                                                                                                          |
| Insulation                                                               | Crawl: 816 S.F.                                                                                           | 1 Average Fixture(s)                                                                                                       |                                                                                                                                                                                                                                                                                                                                         |
| (2) Windows                                                              | Slab: 0 S.F.                                                                                              | 1 3 Fixture Bath<br>2 Fixture Bath                                                                                         | (15) Built-Ins & Fireplaces                                                                                                                                                                                                                                                                                                             |
| Many Large                                                               | Height to Joists: 0.0                                                                                     | Softener, Auto                                                                                                             | Appliance Allowance         1415.00         1 1,415           Fireplace: Exterior 1 Story         3450.00         1 3,450                                                                                                                                                                                                               |
| X Avg. X Avg.                                                            | (8) Basement                                                                                              | Softener, Manual                                                                                                           | Fireplace: Exterior 1 Story 3450.00 1 3,450 (16) Porches                                                                                                                                                                                                                                                                                |
| Few Small                                                                | Conc. Block                                                                                               | Solar Water Heat                                                                                                           | CGEP (1 Story), Standard 34.65 160 5,544                                                                                                                                                                                                                                                                                                |
| X Wood Sash                                                              | Poured Conc.<br>Stone                                                                                     | No Plumbing Extra Toilet                                                                                                   | (16) Deck/Balcony                                                                                                                                                                                                                                                                                                                       |
| Metal Sash<br>Vinyl Sash                                                 | Treated Wood                                                                                              | Extra Sink                                                                                                                 | Treated Wood, Standard 7.27 144 1,047 (17) Garages                                                                                                                                                                                                                                                                                      |
| Double Hung                                                              | Concrete Floor                                                                                            | Separate Shower                                                                                                            | Class:CD Exterior: Siding Foundation: 18 Inch (Unfinished)                                                                                                                                                                                                                                                                              |
| X Horiz. Slide                                                           | (9) Basement Finish                                                                                       | Ceramic Tile Floor                                                                                                         | 10.20 100 0,750                                                                                                                                                                                                                                                                                                                         |
| X Casement<br>Double Glass                                               | Recreation SF                                                                                             | Ceramic Tile Wains Ceramic Tub Alcove                                                                                      | rectianteal boots 550.00 Z 700                                                                                                                                                                                                                                                                                                          |
| Patio Doors                                                              | Living SF                                                                                                 | Vent Fan                                                                                                                   | Phy/Ab.Phy/Func/Econ/Comb.%Good= 67/100/100/100/67.0, Depr.Cost = 63,844<br>ECF (410- SAPPHIRE LAKE AREA) 1.250 => TCV of Bldq: 1 = 79,804                                                                                                                                                                                              |
| X Storms & Screens                                                       | Walkout Doors<br>No Floor SF                                                                              | (14) Water/Sewer                                                                                                           | 201 (110 011111112 1111111) 111200 1 101 01 2103 1 77,001                                                                                                                                                                                                                                                                               |
| (3) Roof                                                                 |                                                                                                           | Public Water                                                                                                               | -                                                                                                                                                                                                                                                                                                                                       |
| X Gable Gambrel                                                          | (10) Floor Support                                                                                        | 1 Public Sewer                                                                                                             |                                                                                                                                                                                                                                                                                                                                         |
| Hip Mansard                                                              | Joists:<br>Unsupported Len:                                                                               | 1 Water Well<br>1000 Gal Septic                                                                                            |                                                                                                                                                                                                                                                                                                                                         |
| Flat Shed                                                                | Unsupported Len:<br>Cntr.Sup:                                                                             | 2000 Gal Septic                                                                                                            |                                                                                                                                                                                                                                                                                                                                         |
| X Asphalt Shingle                                                        | _                                                                                                         | Lump Sum Items:                                                                                                            | -                                                                                                                                                                                                                                                                                                                                       |
| Chimney: Block                                                           | -                                                                                                         |                                                                                                                            |                                                                                                                                                                                                                                                                                                                                         |
| - 4 =                                                                    |                                                                                                           |                                                                                                                            |                                                                                                                                                                                                                                                                                                                                         |