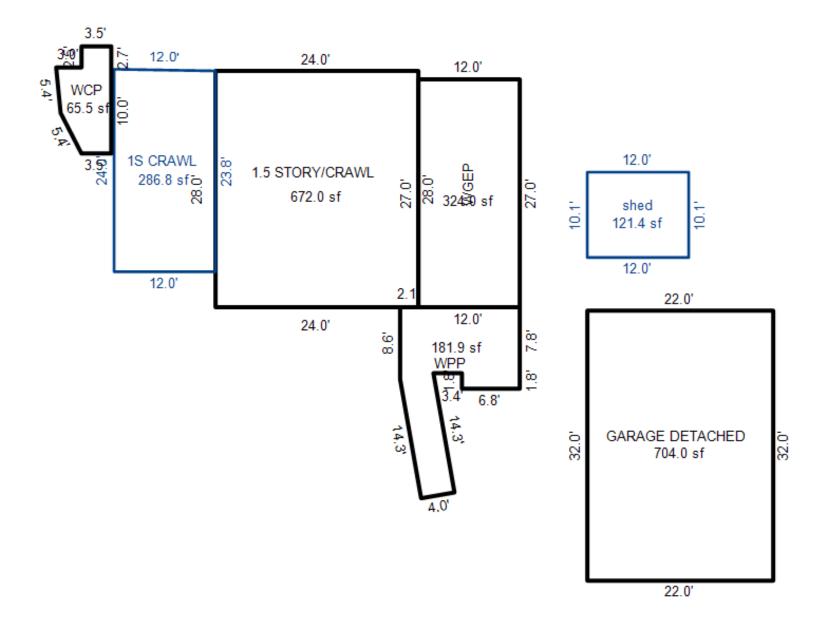

<sup>\*\*\*</sup> Information herein deemed reliable but not guaranteed\*\*\*

| Parcel Number: 009-600-09                                                                                                                                                                                                                                                                                                                                                                                                                                                                                                                                                                                                                                                                                                                                                                                                                                                                                                                                                                                                                                                                                                                                                                                                                                                                                                                                                                                                                                                                                                                                                                                                                                                                                                                                                                                                                                                                                                                                                                                                                                                                                                      | 8-00             | Jurisdiction:                                             | LAKE TOWN               | ISHIP        | (             | County: Missaukee                                                 | :              | Printed on                                  |             | 06/23/2016                |
|--------------------------------------------------------------------------------------------------------------------------------------------------------------------------------------------------------------------------------------------------------------------------------------------------------------------------------------------------------------------------------------------------------------------------------------------------------------------------------------------------------------------------------------------------------------------------------------------------------------------------------------------------------------------------------------------------------------------------------------------------------------------------------------------------------------------------------------------------------------------------------------------------------------------------------------------------------------------------------------------------------------------------------------------------------------------------------------------------------------------------------------------------------------------------------------------------------------------------------------------------------------------------------------------------------------------------------------------------------------------------------------------------------------------------------------------------------------------------------------------------------------------------------------------------------------------------------------------------------------------------------------------------------------------------------------------------------------------------------------------------------------------------------------------------------------------------------------------------------------------------------------------------------------------------------------------------------------------------------------------------------------------------------------------------------------------------------------------------------------------------------|------------------|-----------------------------------------------------------|-------------------------|--------------|---------------|-------------------------------------------------------------------|----------------|---------------------------------------------|-------------|---------------------------|
| Grantor                                                                                                                                                                                                                                                                                                                                                                                                                                                                                                                                                                                                                                                                                                                                                                                                                                                                                                                                                                                                                                                                                                                                                                                                                                                                                                                                                                                                                                                                                                                                                                                                                                                                                                                                                                                                                                                                                                                                                                                                                                                                                                                        | Grantee          |                                                           | Sale<br>Price           | Sale<br>Date | Inst.<br>Type | Terms of Sale                                                     | Libe<br>& Pa   |                                             | rified      | Prcnt.<br>Trans.          |
| MORAN THOMAS & JUDY A (HW                                                                                                                                                                                                                                                                                                                                                                                                                                                                                                                                                                                                                                                                                                                                                                                                                                                                                                                                                                                                                                                                                                                                                                                                                                                                                                                                                                                                                                                                                                                                                                                                                                                                                                                                                                                                                                                                                                                                                                                                                                                                                                      | RACINE JAMES T 8 | DAWN L (                                                  | 230,000                 | 08/03/2007   | WD            | Multiple Improve                                                  | ed 200°        | 7/2871                                      |             | 100.0                     |
| Property Address                                                                                                                                                                                                                                                                                                                                                                                                                                                                                                                                                                                                                                                                                                                                                                                                                                                                                                                                                                                                                                                                                                                                                                                                                                                                                                                                                                                                                                                                                                                                                                                                                                                                                                                                                                                                                                                                                                                                                                                                                                                                                                               |                  | Class: 401 R                                              | ESIDENTIAL-             | I Zoning:    | Bui           | lding Permit(s)                                                   |                | Date Numbe                                  | r s         | Status                    |
| 8251 W SAPPHIRE AVE                                                                                                                                                                                                                                                                                                                                                                                                                                                                                                                                                                                                                                                                                                                                                                                                                                                                                                                                                                                                                                                                                                                                                                                                                                                                                                                                                                                                                                                                                                                                                                                                                                                                                                                                                                                                                                                                                                                                                                                                                                                                                                            |                  | School: LAKE                                              | CITY - 570              | 20           |               |                                                                   |                |                                             |             |                           |
| Owner's Name/Address                                                                                                                                                                                                                                                                                                                                                                                                                                                                                                                                                                                                                                                                                                                                                                                                                                                                                                                                                                                                                                                                                                                                                                                                                                                                                                                                                                                                                                                                                                                                                                                                                                                                                                                                                                                                                                                                                                                                                                                                                                                                                                           |                  | MAP #:                                                    |                         |              |               |                                                                   |                |                                             |             |                           |
| RACINE JAMES T & DAWN L<br>5322 OLD HICKORY DR<br>Brighton MI 48116                                                                                                                                                                                                                                                                                                                                                                                                                                                                                                                                                                                                                                                                                                                                                                                                                                                                                                                                                                                                                                                                                                                                                                                                                                                                                                                                                                                                                                                                                                                                                                                                                                                                                                                                                                                                                                                                                                                                                                                                                                                            |                  | 2016 Est X Improved                                       | TCV 139,879<br>  Vacant |              |               | ates for Land Tab                                                 | le Res 9.SAPPI | HIRE LAKE                                   |             |                           |
| Tax Description                                                                                                                                                                                                                                                                                                                                                                                                                                                                                                                                                                                                                                                                                                                                                                                                                                                                                                                                                                                                                                                                                                                                                                                                                                                                                                                                                                                                                                                                                                                                                                                                                                                                                                                                                                                                                                                                                                                                                                                                                                                                                                                |                  | Public<br>Improveme<br>Dirt Road<br>X Gravel Ro           |                         | Sub 600      | Plat 2        | * 1<br>ontage Depth Fro<br>80.00 121.00 0.8<br>nt Feet, 0.22 Tota | 286 1.0000     | ate %Adj. Reas<br>900 100<br>otal Est. Land |             | Value<br>59,660<br>59,660 |
| . SEC 10 T22N R8W LOTS 98<br>LAKE PLAT 2.<br>Comments/Influences                                                                                                                                                                                                                                                                                                                                                                                                                                                                                                                                                                                                                                                                                                                                                                                                                                                                                                                                                                                                                                                                                                                                                                                                                                                                                                                                                                                                                                                                                                                                                                                                                                                                                                                                                                                                                                                                                                                                                                                                                                                               | & 99 SAPPHIRE    | Paved Roa<br>Storm Sew<br>Sidewalk<br>Water<br>X Sewer    | d                       | Descrip      |               | Cost Estimates ete Total Estimated :                              | 3.20           | ntyMult. Size                               | 3 45        | Cash Value<br>415<br>415  |
|                                                                                                                                                                                                                                                                                                                                                                                                                                                                                                                                                                                                                                                                                                                                                                                                                                                                                                                                                                                                                                                                                                                                                                                                                                                                                                                                                                                                                                                                                                                                                                                                                                                                                                                                                                                                                                                                                                                                                                                                                                                                                                                                |                  | X Electric X Gas Curb Street Li Standard Undergrou        | Utilities               |              |               |                                                                   |                |                                             |             |                           |
|                                                                                                                                                                                                                                                                                                                                                                                                                                                                                                                                                                                                                                                                                                                                                                                                                                                                                                                                                                                                                                                                                                                                                                                                                                                                                                                                                                                                                                                                                                                                                                                                                                                                                                                                                                                                                                                                                                                                                                                                                                                                                                                                |                  | Topograph Site Level X Rolling Low X High Landscape Swamp |                         |              |               |                                                                   |                |                                             |             |                           |
| The same of the sa |                  | Wooded Pond X Waterfron Ravine Wetland                    |                         | Year         | Lan           | d Building                                                        | Assessed       | l Board o                                   | f  Tribunal | ./ Taxable                |
| e i                                                                                                                                                                                                                                                                                                                                                                                                                                                                                                                                                                                                                                                                                                                                                                                                                                                                                                                                                                                                                                                                                                                                                                                                                                                                                                                                                                                                                                                                                                                                                                                                                                                                                                                                                                                                                                                                                                                                                                                                                                                                                                                            | *-               | Flood Pla<br>X PRIVATE R                                  | D                       |              | Valu          | e Value                                                           | Value          | e Revie                                     |             | er Value                  |
|                                                                                                                                                                                                                                                                                                                                                                                                                                                                                                                                                                                                                                                                                                                                                                                                                                                                                                                                                                                                                                                                                                                                                                                                                                                                                                                                                                                                                                                                                                                                                                                                                                                                                                                                                                                                                                                                                                                                                                                                                                                                                                                                |                  | Who When TPC 12/10/20                                     |                         |              | 29,80         | ·                                                                 |                |                                             |             | 63,362C                   |
| The Equalizer. Copyright<br>Licensed To: Township of I                                                                                                                                                                                                                                                                                                                                                                                                                                                                                                                                                                                                                                                                                                                                                                                                                                                                                                                                                                                                                                                                                                                                                                                                                                                                                                                                                                                                                                                                                                                                                                                                                                                                                                                                                                                                                                                                                                                                                                                                                                                                         |                  | IFC 12/10/20                                              | TO INSPECTE             | 2014         | 36,00         | 0 32,800                                                          | 68,800         | ו                                           |             | 62,1790                   |
| Missaukee, Michigan                                                                                                                                                                                                                                                                                                                                                                                                                                                                                                                                                                                                                                                                                                                                                                                                                                                                                                                                                                                                                                                                                                                                                                                                                                                                                                                                                                                                                                                                                                                                                                                                                                                                                                                                                                                                                                                                                                                                                                                                                                                                                                            |                  |                                                           |                         | 2013         | 36,00         | 0 25,200                                                          | 61,200         | 0                                           |             | 61,200S                   |