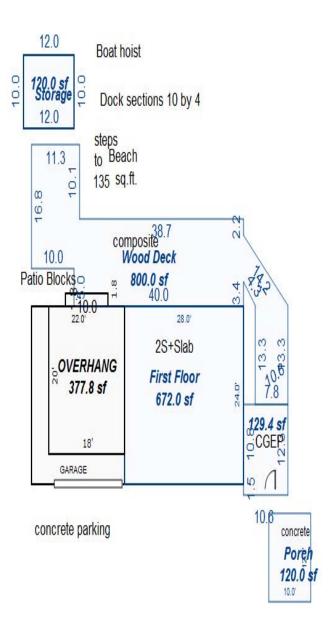

|                              | 135,2008                               |
| Missaukee, Michigan                                                                                           |                                |                                                                                                    |                       | 2013                        | 75,00                 | 0 71,000                                                              | 146,000                                          |                                        |                              | 137,2190                               |

<sup>\*\*\*</sup> Information herein deemed reliable but not guaranteed\*\*\*

<sup>\*\*\*</sup> Information herein deemed reliable but not guaranteed\*\*\*



Sketch by Apex Medina™

| Grantor                                                  | Grantee                   |                   | Sale                         | Sale             | Inst.     | -    | Terms of Sale                        | T.i'         | oer                       | Verified     |            | Prcnt.         |
|----------------------------------------------------------|---------------------------|-------------------|------------------------------|------------------|-----------|------|--------------------------------------|--------------|---------------------------|--------------|------------|----------------|
| oraneor                                                  | Granece                   |                   | Price                        | Date             | Type