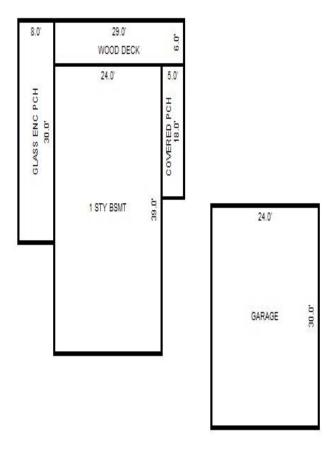

<sup>\*\*\*</sup> Information herein deemed reliable but not guaranteed\*\*\*

| Parcel Number: 009-600-09                                                                                                                                                                                                                                                                                                                                                                                                                                                                                                                                                                                                                                                                                                                                                                                                                                                                                                                                                                                                                                                                                                                                                                                                                                                                                                                                                                                                                                                                                                                                                                                                                                                                                                                                                                                                                                                                                                                                                                                                                                                                                                      | 8-00             | Jurisdiction:                                             | LAKE TOWN               | ISHIP        | (             | County: Missaukee                                                 | :              | Printed on                                  |             | 06/23/2016                |
|--------------------------------------------------------------------------------------------------------------------------------------------------------------------------------------------------------------------------------------------------------------------------------------------------------------------------------------------------------------------------------------------------------------------------------------------------------------------------------------------------------------------------------------------------------------------------------------------------------------------------------------------------------------------------------------------------------------------------------------------------------------------------------------------------------------------------------------------------------------------------------------------------------------------------------------------------------------------------------------------------------------------------------------------------------------------------------------------------------------------------------------------------------------------------------------------------------------------------------------------------------------------------------------------------------------------------------------------------------------------------------------------------------------------------------------------------------------------------------------------------------------------------------------------------------------------------------------------------------------------------------------------------------------------------------------------------------------------------------------------------------------------------------------------------------------------------------------------------------------------------------------------------------------------------------------------------------------------------------------------------------------------------------------------------------------------------------------------------------------------------------|------------------|-----------------------------------------------------------|-------------------------|--------------|---------------|-------------------------------------------------------------------|----------------|---------------------------------------------|-------------|---------------------------|
| Grantor                                                                                                                                                                                                                                                                                                                                                                                                                                                                                                                                                                                                                                                                                                                                                                                                                                                                                                                                                                                                                                                                                                                                                                                                                                                                                                                                                                                                                                                                                                                                                                                                                                                                                                                                                                                                                                                                                                                                                                                                                                                                                                                        | Grantee          |                                                           | Sale<br>Price           | Sale<br>Date | Inst.<br>Type | Terms of Sale                                                     | Libe<br>& Pa   |                                             | rified      | Prcnt.<br>Trans.          |
| MORAN THOMAS & JUDY A (HW                                                                                                                                                                                                                                                                                                                                                                                                                                                                                                                                                                                                                                                                                                                                                                                                                                                                                                                                                                                                                                                                                                                                                                                                                                                                                                                                                                                                                                                                                                                                                                                                                                                                                                                                                                                                                                                                                                                                                                                                                                                                                                      | RACINE JAMES T 8 | DAWN L (                                                  | 230,000                 | 08/03/2007   | WD            | Multiple Improve                                                  | ed 200°        | 7/2871                                      |             | 100.0                     |
| Property Address                                                                                                                                                                                                                                                                                                                                                                                                                                                                                                                                                                                                                                                                                                                                                                                                                                                                                                                                                                                                                                                                                                                                                                                                                                                                                                                                                                                                                                                                                                                                                                                                                                                                                                                                                                                                                                                                                                                                                                                                                                                                                                               |                  | Class: 401 R                                              | ESIDENTIAL-             | I Zoning:    | Bui           | lding Permit(s)                                                   |                | Date Numbe                                  | r s         | Status                    |
| 8251 W SAPPHIRE AVE                                                                                                                                                                                                                                                                                                                                                                                                                                                                                                                                                                                                                                                                                                                                                                                                                                                                                                                                                                                                                                                                                                                                                                                                                                                                                                                                                                                                                                                                                                                                                                                                                                                                                                                                                                                                                                                                                                                                                                                                                                                                                                            |                  | School: LAKE                                              | CITY - 570              | 20           |               |                                                                   |                |                                             |             |                           |
| Owner's Name/Address                                                                                                                                                                                                                                                                                                                                                                                                                                                                                                                                                                                                                                                                                                                                                                                                                                                                                                                                                                                                                                                                                                                                                                                                                                                                                                                                                                                                                                                                                                                                                                                                                                                                                                                                                                                                                                                                                                                                                                                                                                                                                                           |                  | MAP #:                                                    |                         |              |               |                                                                   |                |                                             |             |                           |
| RACINE JAMES T & DAWN L<br>5322 OLD HICKORY DR<br>Brighton MI 48116                                                                                                                                                                                                                                                                                                                                                                                                                                                                                                                                                                                                                                                                                                                                                                                                                                                                                                                                                                                                                                                                                                                                                                                                                                                                                                                                                                                                                                                                                                                                                                                                                                                                                                                                                                                                                                                                                                                                                                                                                                                            |                  | 2016 Est X Improved                                       | TCV 139,879<br>  Vacant |              |               | ates for Land Tab                                                 | le Res 9.SAPPI | HIRE LAKE                                   |             |                           |
| Tax Description                                                                                                                                                                                                                                                                                                                                                                                                                                                                                                                                                                                                                                                                                                                                                                                                                                                                                                                                                                                                                                                                                                                                                                                                                                                                                                                                                                                                                                                                                                                                                                                                                                                                                                                                                                                                                                                                                                                                                                                                                                                                                                                |                  | Public<br>Improveme<br>Dirt Road<br>X Gravel Ro           |                         | Sub 600      | Plat 2        | * 1<br>ontage Depth Fro<br>80.00 121.00 0.8<br>nt Feet, 0.22 Tota | 286 1.0000     | ate %Adj. Reas<br>900 100<br>otal Est. Land |             | Value<br>59,660<br>59,660 |
| . SEC 10 T22N R8W LOTS 98<br>LAKE PLAT 2.<br>Comments/Influences                                                                                                                                                                                                                                                                                                                                                                                                                                                                                                                                                                                                                                                                                                                                                                                                                                                                                                                                                                                                                                                                                                                                                                                                                                                                                                                                                                                                                                                                                                                                                                                                                                                                                                                                                                                                                                                                                                                                                                                                                                                               | & 99 SAPPHIRE    | Paved Roa<br>Storm Sew<br>Sidewalk<br>Water<br>X Sewer    | d                       | Descrip      |               | Cost Estimates ete Total Estimated :                              | 3.20           | ntyMult. Size                               | 3 45        | Cash Value<br>415<br>415  |
|                                                                                                                                                                                                                                                                                                                                                                                                                                                                                                                                                                                                                                                                                                                                                                                                                                                                                                                                                                                                                                                                                                                                                                                                                                                                                                                                                                                                                                                                                                                                                                                                                                                                                                                                                                                                                                                                                                                                                                                                                                                                                                                                |                  | X Electric X Gas Curb Street Li Standard Undergrou        | Utilities               |              |               |                                                                   |                |                                             |             |                           |
|                                                                                                                                                                                                                                                                                                                                                                                                                                                                                                                                                                                                                                                                                                                                                                                                                                                                                                                                                                                                                                                                                                                                                                                                                                                                                                                                                                                                                                                                                                                                                                                                                                                                                                                                                                                                                                                                                                                                                                                                                                                                                                                                |                  | Topograph Site Level X Rolling Low X High Landscape Swamp |                         |              |               |                                                                   |                |                                             |             |                           |
| The same of the sa |                  | Wooded Pond X Waterfron Ravine Wetland                    |                         | Year         | Lan           | d Building                                                        | Assessed       | l Board o                                   | f  Tribunal | ./ Taxable                |
| e i                                                                                                                                                                                                                                                                                                                                                                                                                                                                                                                                                                                                                                                                                                                                                                                                                                                                                                                                                                                                                                                                                                                                                                                                                                                                                                                                                                                                                                                                                                                                                                                                                                                                                                                                                                                                                                                                                                                                                                                                                                                                                                                            | *-               | Flood Pla<br>X PRIVATE R                                  | D                       |              | Valu          | e Value                                                           | Value          | e Revie                                     |             | er Value                  |
|                                                                                                                                                                                                                                                                                                                                                                                                                                                                                                                                                                                                                                                                                                                                                                                                                                                                                                                                                                                                                                                                                                                                                                                                                                                                                                                                                                                                                                                                                                                                                                                                                                                                                                                                                                                                                                                                                                                                                                                                                                                                                                                                |                  | Who When TPC 12/10/20                                     |                         |              | 29,80         | ·                                                                 |                |                                             |             | 63,362C                   |
| The Equalizer. Copyright<br>Licensed To: Township of I                                                                                                                                                                                                                                                                                                                                                                                                                                                                                                                                                                                                                                                                                                                                                                                                                                                                                                                                                                                                                                                                                                                                                                                                                                                                                                                                                                                                                                                                                                                                                                                                                                                                                                                                                                                                                                                                                                                                                                                                                                                                         |                  | IFC 12/10/20                                              | TO INSPECTE             | 2014         | 36,00         | 0 32,800                                                          | 68,800         | ו                                           |             | 62,1790                   |
| Missaukee, Michigan                                                                                                                                                                                                                                                                                                                                                                                                                                                                                                                                                                                                                                                                                                                                                                                                                                                                                                                                                                                                                                                                                                                                                                                                                                                                                                                                                                                                                                                                                                                                                                                                                                                                                                                                                                                                                                                                                                                                                                                                                                                                                                            |                  |                                                           |                         | 2013         | 36,00         | 0 25,200                                                          | 61,200         | 0                                           |             | 61,200S                   |