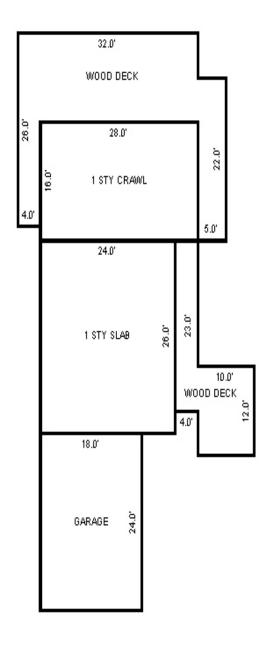

<sup>\*\*\*</sup> Information herein deemed reliable but not guaranteed\*\*\*

| Parcel Number: 009-600-09                                                                                                                                                                                                                                                                                                                                                                                                                                                                                                                                                                                                                                                                                                                                                                                                                                                                                                                                                                                                                                                                                                                                                                                                                                                                                                                                                                                                                                                                                                                                                                                                                                                                                                                                                                                                                                                                                                                                                                                                                                                                                                      | 8-00             | Jurisdiction:                                             | LAKE TOWN               | ISHIP        | (             | County: Missaukee                                                 | :              | Printed on                                  |             | 06/23/2016                |
|--------------------------------------------------------------------------------------------------------------------------------------------------------------------------------------------------------------------------------------------------------------------------------------------------------------------------------------------------------------------------------------------------------------------------------------------------------------------------------------------------------------------------------------------------------------------------------------------------------------------------------------------------------------------------------------------------------------------------------------------------------------------------------------------------------------------------------------------------------------------------------------------------------------------------------------------------------------------------------------------------------------------------------------------------------------------------------------------------------------------------------------------------------------------------------------------------------------------------------------------------------------------------------------------------------------------------------------------------------------------------------------------------------------------------------------------------------------------------------------------------------------------------------------------------------------------------------------------------------------------------------------------------------------------------------------------------------------------------------------------------------------------------------------------------------------------------------------------------------------------------------------------------------------------------------------------------------------------------------------------------------------------------------------------------------------------------------------------------------------------------------|------------------|-----------------------------------------------------------|-------------------------|--------------|---------------|-------------------------------------------------------------------|----------------|---------------------------------------------|-------------|---------------------------|
| Grantor                                                                                                                                                                                                                                                                                                                                                                                                                                                                                                                                                                                                                                                                                                                                                                                                                                                                                                                                                                                                                                                                                                                                                                                                                                                                                                                                                                                                                                                                                                                                                                                                                                                                                                                                                                                                                                                                                                                                                                                                                                                                                                                        | Grantee          |                                                           | Sale<br>Price           | Sale<br>Date | Inst.<br>Type | Terms of Sale                                                     | Libe<br>& Pa   |                                             | rified      | Prcnt.<br>Trans.          |
| MORAN THOMAS & JUDY A (HW                                                                                                                                                                                                                                                                                                                                                                                                                                                                                                                                                                                                                                                                                                                                                                                                                                                                                                                                                                                                                                                                                                                                                                                                                                                                                                                                                                                                                                                                                                                                                                                                                                                                                                                                                                                                                                                                                                                                                                                                                                                                                                      | RACINE JAMES T 8 | DAWN L (                                                  | 230,000                 | 08/03/2007   | WD            | Multiple Improve                                                  | ed 200°        | 7/2871                                      |             | 100.0                     |
| Property Address                                                                                                                                                                                                                                                                                                                                                                                                                                                                                                                                                                                                                                                                                                                                                                                                                                                                                                                                                                                                                                                                                                                                                                                                                                                                                                                                                                                                                                                                                                                                                                                                                                                                                                                                                                                                                                                                                                                                                                                                                                                                                                               |                  | Class: 401 R                                              | ESIDENTIAL-             | I Zoning:    | Bui           | lding Permit(s)                                                   |                | Date Numbe                                  | r s         | Status                    |
| 8251 W SAPPHIRE AVE                                                                                                                                                                                                                                                                                                                                                                                                                                                                                                                                                                                                                                                                                                                                                                                                                                                                                                                                                                                                                                                                                                                                                                                                                                                                                                                                                                                                                                                                                                                                                                                                                                                                                                                                                                                                                                                                                                                                                                                                                                                                                                            |                  | School: LAKE                                              | CITY - 570              | 20           |               |                                                                   |                |                                             |             |                           |
| Owner's Name/Address                                                                                                                                                                                                                                                                                                                                                                                                                                                                                                                                                                                                                                                                                                                                                                                                                                                                                                                                                                                                                                                                                                                                                                                                                                                                                                                                                                                                                                                                                                                                                                                                                                                                                                                                                                                                                                                                                                                                                                                                                                                                                                           |                  | MAP #:                                                    |                         |              |               |                                                                   |                |                                             |             |                           |
| RACINE JAMES T & DAWN L<br>5322 OLD HICKORY DR<br>Brighton MI 48116                                                                                                                                                                                                                                                                                                                                                                                                                                                                                                                                                                                                                                                                                                                                                                                                                                                                                                                                                                                                                                                                                                                                                                                                                                                                                                                                                                                                                                                                                                                                                                                                                                                                                                                                                                                                                                                                                                                                                                                                                                                            |                  | 2016 Est X Improved                                       | TCV 139,879<br>  Vacant |              |               | ates for Land Tab                                                 | le Res 9.SAPPI | HIRE LAKE                                   |             |                           |
| Tax Description                                                                                                                                                                                                                                                                                                                                                                                                                                                                                                                                                                                                                                                                                                                                                                                                                                                                                                                                                                                                                                                                                                                                                                                                                                                                                                                                                                                                                                                                                                                                                                                                                                                                                                                                                                                                                                                                                                                                                                                                                                                                                                                |                  | Public<br>Improveme<br>Dirt Road<br>X Gravel Ro           |                         | Sub 600      | Plat 2        | * 1<br>ontage Depth Fro<br>80.00 121.00 0.8<br>nt Feet, 0.22 Tota | 286 1.0000     | ate %Adj. Reas<br>900 100<br>otal Est. Land |             | Value<br>59,660<br>59,660 |
| . SEC 10 T22N R8W LOTS 98<br>LAKE PLAT 2.<br>Comments/Influences                                                                                                                                                                                                                                                                                                                                                                                                                                                                                                                                                                                                                                                                                                                                                                                                                                                                                                                                                                                                                                                                                                                                                                                                                                                                                                                                                                                                                                                                                                                                                                                                                                                                                                                                                                                                                                                                                                                                                                                                                                                               | & 99 SAPPHIRE    | Paved Roa<br>Storm Sew<br>Sidewalk<br>Water<br>X Sewer    | d                       | Descrip      |               | Cost Estimates ete Total Estimated :                              | 3.20           | ntyMult. Size                               | 3 45        | Cash Value<br>415<br>415  |
|                                                                                                                                                                                                                                                                                                                                                                                                                                                                                                                                                                                                                                                                                                                                                                                                                                                                                                                                                                                                                                                                                                                                                                                                                                                                                                                                                                                                                                                                                                                                                                                                                                                                                                                                                                                                                                                                                                                                                                                                                                                                                                                                |                  | X Electric X Gas Curb Street Li Standard Undergrou        | Utilities               |              |               |                                                                   |                |                                             |             |                           |
|                                                                                                                                                                                                                                                                                                                                                                                                                                                                                                                                                                                                                                                                                                                                                                                                                                                                                                                                                                                                                                                                                                                                                                                                                                                                                                                                                                                                                                                                                                                                                                                                                                                                                                                                                                                                                                                                                                                                                                                                                                                                                                                                |                  | Topograph Site Level X Rolling Low X High Landscape Swamp |                         |              |               |                                                                   |                |                                             |             |                           |
| The same of the sa |                  | Wooded Pond X Waterfron Ravine Wetland                    |                         | Year         | Lan           | d Building                                                        | Assessed       | l Board o                                   | f  Tribunal | ./ Taxable                |
| e i                                                                                                                                                                                                                                                                                                                                                                                                                                                                                                                                                                                                                                                                                                                                                                                                                                                                                                                                                                                                                                                                                                                                                                                                                                                                                                                                                                                                                                                                                                                                                                                                                                                                                                                                                                                                                                                                                                                                                                                                                                                                                                                            | *-               | Flood Pla<br>X PRIVATE R                                  | D                       |              | Valu          | e Value                                                           | Value          | e Revie                                     |             | er Value                  |
|                                                                                                                                                                                                                                                                                                                                                                                                                                                                                                                                                                                                                                                                                                                                                                                                                                                                                                                                                                                                                                                                                                                                                                                                                                                                                                                                                                                                                                                                                                                                                                                                                                                                                                                                                                                                                                                                                                                                                                                                                                                                                                                                |                  | Who When TPC 12/10/20                                     |                         |              | 29,80         | ·                                                                 |                |                                             |             | 63,362C                   |
| The Equalizer. Copyright<br>Licensed To: Township of I                                                                                                                                                                                                                                                                                                                                                                                                                                                                                                                                                                                                                                                                                                                                                                                                                                                                                                                                                                                                                                                                                                                                                                                                                                                                                                                                                                                                                                                                                                                                                                                                                                                                                                                                                                                                                                                                                                                                                                                                                                                                         |                  | IFC 12/10/20                                              | TO INSPECTE             | 2014         | 36,00         | 0 32,800                                                          | 68,800         | ו                                           |             | 62,1790                   |
| Missaukee, Michigan                                                                                                                                                                                                                                                                                                                                                                                                                                                                                                                                                                                                                                                                                                                                                                                                                                                                                                                                                                                                                                                                                                                                                                                                                                                                                                                                                                                                                                                                                                                                                                                                                                                                                                                                                                                                                                                                                                                                                                                                                                                                                                            |                  |                                                           |                         | 2013         | 36,00         | 0 25,200                                                          | 61,200         | 0                                           |             | 61,200S                   |