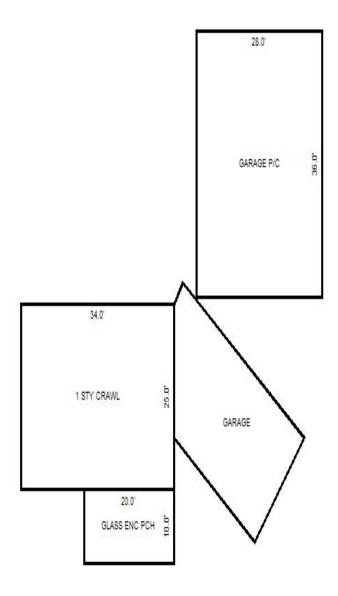

| Crawl Space 69.44 stments eplaces e andard iding Foundation: 18                                                                                                                                                                                                                                                  | 18.50<br>-1025.00<br>350.00<br>nch (Unfinished)<br>10.19<br>350.00<br>00/100/70.0, Depr | 850 50,116<br>Size Cost  1 760  1 1,162 1 1,575  1 1,915  200 6,550  511 9,454 1 -1,025 1 350  1008 10,272 1 350  Cost = 78,137                                                                                                                                |

<sup>\*\*\*</sup> Information herein deemed reliable but not guaranteed\*\*\*



Sketch by Apex IV™

| Parcel Number: 009-620-07