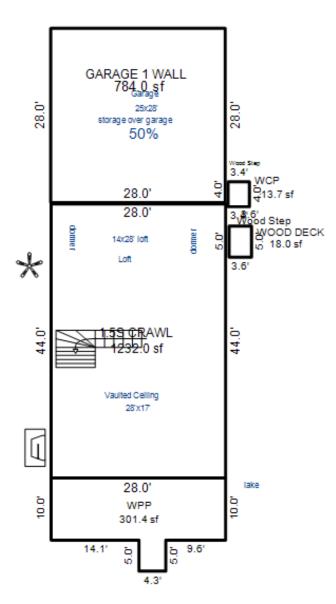

<sup>\*\*\*</sup> Information herein deemed reliable but not guaranteed\*\*\*

| Parcel Number: 009-600-09                                                                                                                                                                                                                                                                                                                                                                                                                                                                                                                                                                                                                                                                                                                                                                                                                                                                                                                                                                                                                                                                                                                                                                                                                                                                                                                                                                                                                                                                                                                                                                                                                                                                                                                                                                                                                                                                                                                                                                                                                                                                                                      | 8-00             | Jurisdiction:                                             | LAKE TOWN               | ISHIP        | (             | County: Missaukee                                                 | :              | Printed on                                  |             | 06/23/2016                |
|--------------------------------------------------------------------------------------------------------------------------------------------------------------------------------------------------------------------------------------------------------------------------------------------------------------------------------------------------------------------------------------------------------------------------------------------------------------------------------------------------------------------------------------------------------------------------------------------------------------------------------------------------------------------------------------------------------------------------------------------------------------------------------------------------------------------------------------------------------------------------------------------------------------------------------------------------------------------------------------------------------------------------------------------------------------------------------------------------------------------------------------------------------------------------------------------------------------------------------------------------------------------------------------------------------------------------------------------------------------------------------------------------------------------------------------------------------------------------------------------------------------------------------------------------------------------------------------------------------------------------------------------------------------------------------------------------------------------------------------------------------------------------------------------------------------------------------------------------------------------------------------------------------------------------------------------------------------------------------------------------------------------------------------------------------------------------------------------------------------------------------|------------------|-----------------------------------------------------------|-------------------------|--------------|---------------|-------------------------------------------------------------------|----------------|---------------------------------------------|-------------|---------------------------|
| Grantor                                                                                                                                                                                                                                                                                                                                                                                                                                                                                                                                                                                                                                                                                                                                                                                                                                                                                                                                                                                                                                                                                                                                                                                                                                                                                                                                                                                                                                                                                                                                                                                                                                                                                                                                                                                                                                                                                                                                                                                                                                                                                                                        | Grantee          |                                                           | Sale<br>Price           | Sale<br>Date | Inst.<br>Type | Terms of Sale                                                     | Libe<br>& Pa   |                                             | rified      | Prcnt.<br>Trans.          |
| MORAN THOMAS & JUDY A (HW                                                                                                                                                                                                                                                                                                                                                                                                                                                                                                                                                                                                                                                                                                                                                                                                                                                                                                                                                                                                                                                                                                                                                                                                                                                                                                                                                                                                                                                                                                                                                                                                                                                                                                                                                                                                                                                                                                                                                                                                                                                                                                      | RACINE JAMES T 8 | DAWN L (                                                  | 230,000                 | 08/03/2007   | WD            | Multiple Improve                                                  | ed 200°        | 7/2871                                      |             | 100.0                     |
| Property Address                                                                                                                                                                                                                                                                                                                                                                                                                                                                                                                                                                                                                                                                                                                                                                                                                                                                                                                                                                                                                                                                                                                                                                                                                                                                                                                                                                                                                                                                                                                                                                                                                                                                                                                                                                                                                                                                                                                                                                                                                                                                                                               |                  | Class: 401 R                                              | ESIDENTIAL-             | I Zoning:    | Bui           | lding Permit(s)                                                   |                | Date Numbe                                  | r s         | Status                    |
| 8251 W SAPPHIRE AVE                                                                                                                                                                                                                                                                                                                                                                                                                                                                                                                                                                                                                                                                                                                                                                                                                                                                                                                                                                                                                                                                                                                                                                                                                                                                                                                                                                                                                                                                                                                                                                                                                                                                                                                                                                                                                                                                                                                                                                                                                                                                                                            |                  | School: LAKE                                              | CITY - 570              | 20           |               |                                                                   |                |                                             |             |                           |
| Owner's Name/Address                                                                                                                                                                                                                                                                                                                                                                                                                                                                                                                                                                                                                                                                                                                                                                                                                                                                                                                                                                                                                                                                                                                                                                                                                                                                                                                                                                                                                                                                                                                                                                                                                                                                                                                                                                                                                                                                                                                                                                                                                                                                                                           |                  | MAP #:                                                    |                         |              |               |                                                                   |                |                                             |             |                           |
| RACINE JAMES T & DAWN L<br>5322 OLD HICKORY DR<br>Brighton MI 48116                                                                                                                                                                                                                                                                                                                                                                                                                                                                                                                                                                                                                                                                                                                                                                                                                                                                                                                                                                                                                                                                                                                                                                                                                                                                                                                                                                                                                                                                                                                                                                                                                                                                                                                                                                                                                                                                                                                                                                                                                                                            |                  | 2016 Est X Improved                                       | TCV 139,879<br>  Vacant |              |               | ates for Land Tab                                                 | le Res 9.SAPPI | HIRE LAKE                                   |             |                           |
| Tax Description                                                                                                                                                                                                                                                                                                                                                                                                                                                                                                                                                                                                                                                                                                                                                                                                                                                                                                                                                                                                                                                                                                                                                                                                                                                                                                                                                                                                                                                                                                                                                                                                                                                                                                                                                                                                                                                                                                                                                                                                                                                                                                                |                  | Public<br>Improveme<br>Dirt Road<br>X Gravel Ro           |                         | Sub 600      | Plat 2        | * 1<br>ontage Depth Fro<br>80.00 121.00 0.8<br>nt Feet, 0.22 Tota | 286 1.0000     | ate %Adj. Reas<br>900 100<br>otal Est. Land |             | Value<br>59,660<br>59,660 |
| . SEC 10 T22N R8W LOTS 98<br>LAKE PLAT 2.<br>Comments/Influences                                                                                                                                                                                                                                                                                                                                                                                                                                                                                                                                                                                                                                                                                                                                                                                                                                                                                                                                                                                                                                                                                                                                                                                                                                                                                                                                                                                                                                                                                                                                                                                                                                                                                                                                                                                                                                                                                                                                                                                                                                                               | & 99 SAPPHIRE    | Paved Roa<br>Storm Sew<br>Sidewalk<br>Water<br>X Sewer    | d                       | Descrip      |               | Cost Estimates ete Total Estimated :                              | 3.20           | ntyMult. Size                               | 3 45        | Cash Value<br>415<br>415  |
|                                                                                                                                                                                                                                                                                                                                                                                                                                                                                                                                                                                                                                                                                                                                                                                                                                                                                                                                                                                                                                                                                                                                                                                                                                                                                                                                                                                                                                                                                                                                                                                                                                                                                                                                                                                                                                                                                                                                                                                                                                                                                                                                |                  | X Electric X Gas Curb Street Li Standard Undergrou        | Utilities               |              |               |                                                                   |                |                                             |             |                           |
|                                                                                                                                                                                                                                                                                                                                                                                                                                                                                                                                                                                                                                                                                                                                                                                                                                                                                                                                                                                                                                                                                                                                                                                                                                                                                                                                                                                                                                                                                                                                                                                                                                                                                                                                                                                                                                                                                                                                                                                                                                                                                                                                |                  | Topograph Site Level X Rolling Low X High Landscape Swamp |                         |              |               |                                                                   |                |                                             |             |                           |
| The same of the sa |                  | Wooded Pond X Waterfron Ravine Wetland                    |                         | Year         | Lan           | d Building                                                        | Assessed       | l Board o                                   | f  Tribunal | ./ Taxable                |
| e i                                                                                                                                                                                                                                                                                                                                                                                                                                                                                                                                                                                                                                                                                                                                                                                                                                                                                                                                                                                                                                                                                                                                                                                                                                                                                                                                                                                                                                                                                                                                                                                                                                                                                                                                                                                                                                                                                                                                                                                                                                                                                                                            | *-               | Flood Pla<br>X PRIVATE R                                  | D                       |              | Valu          | e Value                                                           | Value          | e Revie                                     |             | er Value                  |
|                                                                                                                                                                                                                                                                                                                                                                                                                                                                                                                                                                                                                                                                                                                                                                                                                                                                                                                                                                                                                                                                                                                                                                                                                                                                                                                                                                                                                                                                                                                                                                                                                                                                                                                                                                                                                                                                                                                                                                                                                                                                                                                                |                  | Who When TPC 12/10/20                                     |                         |              | 29,80         | ·                                                                 |                |                                             |             | 63,362C                   |
| The Equalizer. Copyright<br>Licensed To: Township of I                                                                                                                                                                                                                                                                                                                                                                                                                                                                                                                                                                                                                                                                                                                                                                                                                                                                                                                                                                                                                                                                                                                                                                                                                                                                                                                                                                                                                                                                                                                                                                                                                                                                                                                                                                                                                                                                                                                                                                                                                                                                         |                  | IFC 12/10/20                                              | TO INSPECTE             | 2014         | 36,00         | 0 32,800                                                          | 68,800         | ו                                           |             | 62,1790                   |
| Missaukee, Michigan                                                                                                                                                                                                                                                                                                                                                                                                                                                                                                                                                                                                                                                                                                                                                                                                                                                                                                                                                                                                                                                                                                                                                                                                                                                                                                                                                                                                                                                                                                                                                                                                                                                                                                                                                                                                                                                                                                                                                                                                                                                                                                            |                  |                                                           |                         | 2013         | 36,00         | 0 25,200                                                          | 61,200         | 0                                           |             | 61,200S                   |