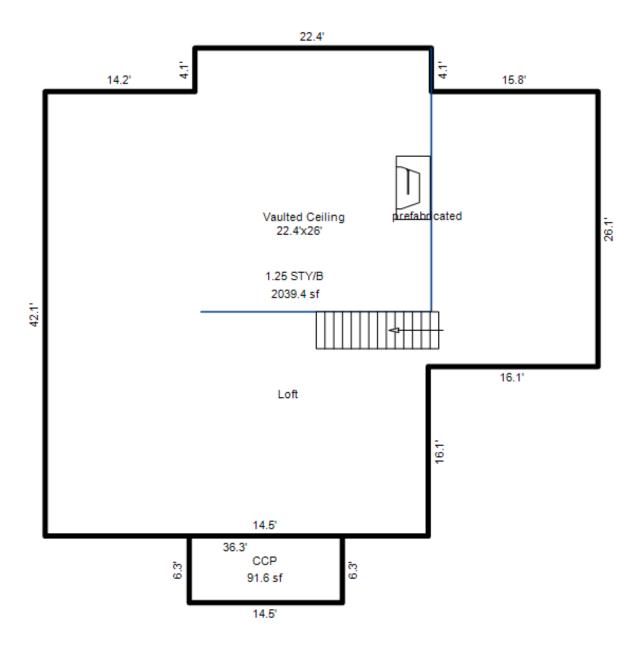

<sup>\*\*\*</sup> Information herein deemed reliable but not guaranteed\*\*\*

| Parcel Number: 009-600-09                                                                                                                                                                                                                                                                                                                                                                                                                                                                                                                                                                                                                                                                                                                                                                                                                                                                                                                                                                                                                                                                                                                                                                                                                                                                                                                                                                                                                                                                                                                                                                                                                                                                                                                                                                                                                                                                                                                                                                                                                                                                                                      | 8-00             | Jurisdiction:                                             | LAKE TOWN               | ISHIP        | (             | County: Missaukee                                                 | :              | Printed on                                  |             | 06/23/2016                |
|--------------------------------------------------------------------------------------------------------------------------------------------------------------------------------------------------------------------------------------------------------------------------------------------------------------------------------------------------------------------------------------------------------------------------------------------------------------------------------------------------------------------------------------------------------------------------------------------------------------------------------------------------------------------------------------------------------------------------------------------------------------------------------------------------------------------------------------------------------------------------------------------------------------------------------------------------------------------------------------------------------------------------------------------------------------------------------------------------------------------------------------------------------------------------------------------------------------------------------------------------------------------------------------------------------------------------------------------------------------------------------------------------------------------------------------------------------------------------------------------------------------------------------------------------------------------------------------------------------------------------------------------------------------------------------------------------------------------------------------------------------------------------------------------------------------------------------------------------------------------------------------------------------------------------------------------------------------------------------------------------------------------------------------------------------------------------------------------------------------------------------|------------------|-----------------------------------------------------------|-------------------------|--------------|---------------|-------------------------------------------------------------------|----------------|---------------------------------------------|-------------|---------------------------|
| Grantor                                                                                                                                                                                                                                                                                                                                                                                                                                                                                                                                                                                                                                                                                                                                                                                                                                                                                                                                                                                                                                                                                                                                                                                                                                                                                                                                                                                                                                                                                                                                                                                                                                                                                                                                                                                                                                                                                                                                                                                                                                                                                                                        | Grantee          |                                                           | Sale<br>Price           | Sale<br>Date | Inst.<br>Type | Terms of Sale                                                     | Libe<br>& Pa   |                                             | rified      | Prcnt.<br>Trans.          |
| MORAN THOMAS & JUDY A (HW                                                                                                                                                                                                                                                                                                                                                                                                                                                                                                                                                                                                                                                                                                                                                                                                                                                                                                                                                                                                                                                                                                                                                                                                                                                                                                                                                                                                                                                                                                                                                                                                                                                                                                                                                                                                                                                                                                                                                                                                                                                                                                      | RACINE JAMES T 8 | DAWN L (                                                  | 230,000                 | 08/03/2007   | WD            | Multiple Improve                                                  | ed 200°        | 7/2871                                      |             | 100.0                     |
| Property Address                                                                                                                                                                                                                                                                                                                                                                                                                                                                                                                                                                                                                                                                                                                                                                                                                                                                                                                                                                                                                                                                                                                                                                                                                                                                                                                                                                                                                                                                                                                                                                                                                                                                                                                                                                                                                                                                                                                                                                                                                                                                                                               |                  | Class: 401 R                                              | ESIDENTIAL-             | I Zoning:    | Bui           | lding Permit(s)                                                   |                | Date Numbe                                  | r s         | Status                    |
| 8251 W SAPPHIRE AVE                                                                                                                                                                                                                                                                                                                                                                                                                                                                                                                                                                                                                                                                                                                                                                                                                                                                                                                                                                                                                                                                                                                                                                                                                                                                                                                                                                                                                                                                                                                                                                                                                                                                                                                                                                                                                                                                                                                                                                                                                                                                                                            |                  | School: LAKE                                              | CITY - 570              | 20           |               |                                                                   |                |                                             |             |                           |
| Owner's Name/Address                                                                                                                                                                                                                                                                                                                                                                                                                                                                                                                                                                                                                                                                                                                                                                                                                                                                                                                                                                                                                                                                                                                                                                                                                                                                                                                                                                                                                                                                                                                                                                                                                                                                                                                                                                                                                                                                                                                                                                                                                                                                                                           |                  | MAP #:                                                    |                         |              |               |                                                                   |                |                                             |             |                           |
| RACINE JAMES T & DAWN L<br>5322 OLD HICKORY DR<br>Brighton MI 48116                                                                                                                                                                                                                                                                                                                                                                                                                                                                                                                                                                                                                                                                                                                                                                                                                                                                                                                                                                                                                                                                                                                                                                                                                                                                                                                                                                                                                                                                                                                                                                                                                                                                                                                                                                                                                                                                                                                                                                                                                                                            |                  | 2016 Est X Improved                                       | TCV 139,879<br>  Vacant |              |               | ates for Land Tab                                                 | le Res 9.SAPPI | HIRE LAKE                                   |             |                           |
| Tax Description                                                                                                                                                                                                                                                                                                                                                                                                                                                                                                                                                                                                                                                                                                                                                                                                                                                                                                                                                                                                                                                                                                                                                                                                                                                                                                                                                                                                                                                                                                                                                                                                                                                                                                                                                                                                                                                                                                                                                                                                                                                                                                                |                  | Public<br>Improveme<br>Dirt Road<br>X Gravel Ro           |                         | Sub 600      | Plat 2        | * 1<br>ontage Depth Fro<br>80.00 121.00 0.8<br>nt Feet, 0.22 Tota | 286 1.0000     | ate %Adj. Reas<br>900 100<br>otal Est. Land |             | Value<br>59,660<br>59,660 |
| . SEC 10 T22N R8W LOTS 98<br>LAKE PLAT 2.<br>Comments/Influences                                                                                                                                                                                                                                                                                                                                                                                                                                                                                                                                                                                                                                                                                                                                                                                                                                                                                                                                                                                                                                                                                                                                                                                                                                                                                                                                                                                                                                                                                                                                                                                                                                                                                                                                                                                                                                                                                                                                                                                                                                                               | & 99 SAPPHIRE    | Paved Roa<br>Storm Sew<br>Sidewalk<br>Water<br>X Sewer    | d                       | Descrip      |               | Cost Estimates ete Total Estimated :                              | 3.20           | ntyMult. Size                               | 3 45        | Cash Value<br>415<br>415  |
|                                                                                                                                                                                                                                                                                                                                                                                                                                                                                                                                                                                                                                                                                                                                                                                                                                                                                                                                                                                                                                                                                                                                                                                                                                                                                                                                                                                                                                                                                                                                                                                                                                                                                                                                                                                                                                                                                                                                                                                                                                                                                                                                |                  | X Electric X Gas Curb Street Li Standard Undergrou        | Utilities               |              |               |                                                                   |                |                                             |             |                           |
|                                                                                                                                                                                                                                                                                                                                                                                                                                                                                                                                                                                                                                                                                                                                                                                                                                                                                                                                                                                                                                                                                                                                                                                                                                                                                                                                                                                                                                                                                                                                                                                                                                                                                                                                                                                                                                                                                                                                                                                                                                                                                                                                |                  | Topograph Site Level X Rolling Low X High Landscape Swamp |                         |              |               |                                                                   |                |                                             |             |                           |
| The same of the sa |                  | Wooded Pond X Waterfron Ravine Wetland                    |                         | Year         | Lan           | d Building                                                        | Assessed       | l Board o                                   | f  Tribunal | ./ Taxable                |
| e i                                                                                                                                                                                                                                                                                                                                                                                                                                                                                                                                                                                                                                                                                                                                                                                                                                                                                                                                                                                                                                                                                                                                                                                                                                                                                                                                                                                                                                                                                                                                                                                                                                                                                                                                                                                                                                                                                                                                                                                                                                                                                                                            | *-               | Flood Pla<br>X PRIVATE R                                  | D                       |              | Valu          | e Value                                                           | Value          | e Revie                                     |             | er Value                  |
|                                                                                                                                                                                                                                                                                                                                                                                                                                                                                                                                                                                                                                                                                                                                                                                                                                                                                                                                                                                                                                                                                                                                                                                                                                                                                                                                                                                                                                                                                                                                                                                                                                                                                                                                                                                                                                                                                                                                                                                                                                                                                                                                |                  | Who When TPC 12/10/20                                     |                         |              | 29,80         | ·                                                                 |                |                                             |             | 63,362C                   |
| The Equalizer. Copyright<br>Licensed To: Township of I                                                                                                                                                                                                                                                                                                                                                                                                                                                                                                                                                                                                                                                                                                                                                                                                                                                                                                                                                                                                                                                                                                                                                                                                                                                                                                                                                                                                                                                                                                                                                                                                                                                                                                                                                                                                                                                                                                                                                                                                                                                                         |                  | IFC 12/10/20                                              | TO INSPECTE             | 2014         | 36,00         | 0 32,800                                                          | 68,800         | ו                                           |             | 62,1790                   |
| Missaukee, Michigan                                                                                                                                                                                                                                                                                                                                                                                                                                                                                                                                                                                                                                                                                                                                                                                                                                                                                                                                                                                                                                                                                                                                                                                                                                                                                                                                                                                                                                                                                                                                                                                                                                                                                                                                                                                                                                                                                                                                                                                                                                                                                                            |                  |                                                           |                         | 2013         | 36,00         | 0 25,200                                                          | 61,200         | 0                                           |             | 61,200S                   |