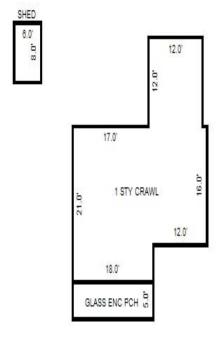

<sup>\*\*\*</sup> Information herein deemed reliable but not guaranteed\*\*\*

| Parcel Number: 009-600-09                                                                                                                                                                                                                                                                                                                                                                                                                                                                                                                                                                                                                                                                                                                                                                                                                                                                                                                                                                                                                                                                                                                                                                                                                                                                                                                                                                                                                                                                                                                                                                                                                                                                                                                                                                                                                                                                                                                                                                                                                                                                                                      | 8-00             | Jurisdiction:                                             | LAKE TOWN               | ISHIP        | (             | County: Missaukee                                                 | :              | Printed on                                  |             | 06/23/2016                |
|--------------------------------------------------------------------------------------------------------------------------------------------------------------------------------------------------------------------------------------------------------------------------------------------------------------------------------------------------------------------------------------------------------------------------------------------------------------------------------------------------------------------------------------------------------------------------------------------------------------------------------------------------------------------------------------------------------------------------------------------------------------------------------------------------------------------------------------------------------------------------------------------------------------------------------------------------------------------------------------------------------------------------------------------------------------------------------------------------------------------------------------------------------------------------------------------------------------------------------------------------------------------------------------------------------------------------------------------------------------------------------------------------------------------------------------------------------------------------------------------------------------------------------------------------------------------------------------------------------------------------------------------------------------------------------------------------------------------------------------------------------------------------------------------------------------------------------------------------------------------------------------------------------------------------------------------------------------------------------------------------------------------------------------------------------------------------------------------------------------------------------|------------------|-----------------------------------------------------------|-------------------------|--------------|---------------|-------------------------------------------------------------------|----------------|---------------------------------------------|-------------|---------------------------|
| Grantor                                                                                                                                                                                                                                                                                                                                                                                                                                                                                                                                                                                                                                                                                                                                                                                                                                                                                                                                                                                                                                                                                                                                                                                                                                                                                                                                                                                                                                                                                                                                                                                                                                                                                                                                                                                                                                                                                                                                                                                                                                                                                                                        | Grantee          |                                                           | Sale<br>Price           | Sale<br>Date | Inst.<br>Type | Terms of Sale                                                     | Libe<br>& Pa   |                                             | rified      | Prcnt.<br>Trans.          |
| MORAN THOMAS & JUDY A (HW                                                                                                                                                                                                                                                                                                                                                                                                                                                                                                                                                                                                                                                                                                                                                                                                                                                                                                                                                                                                                                                                                                                                                                                                                                                                                                                                                                                                                                                                                                                                                                                                                                                                                                                                                                                                                                                                                                                                                                                                                                                                                                      | RACINE JAMES T 8 | DAWN L (                                                  | 230,000                 | 08/03/2007   | WD            | Multiple Improve                                                  | ed 200°        | 7/2871                                      |             | 100.0                     |
| Property Address                                                                                                                                                                                                                                                                                                                                                                                                                                                                                                                                                                                                                                                                                                                                                                                                                                                                                                                                                                                                                                                                                                                                                                                                                                                                                                                                                                                                                                                                                                                                                                                                                                                                                                                                                                                                                                                                                                                                                                                                                                                                                                               |                  | Class: 401 R                                              | ESIDENTIAL-             | I Zoning:    | Bui           | lding Permit(s)                                                   |                | Date Numbe                                  | r s         | Status                    |
| 8251 W SAPPHIRE AVE                                                                                                                                                                                                                                                                                                                                                                                                                                                                                                                                                                                                                                                                                                                                                                                                                                                                                                                                                                                                                                                                                                                                                                                                                                                                                                                                                                                                                                                                                                                                                                                                                                                                                                                                                                                                                                                                                                                                                                                                                                                                                                            |                  | School: LAKE                                              | CITY - 570              | 20           |               |                                                                   |                |                                             |             |                           |
| Owner's Name/Address                                                                                                                                                                                                                                                                                                                                                                                                                                                                                                                                                                                                                                                                                                                                                                                                                                                                                                                                                                                                                                                                                                                                                                                                                                                                                                                                                                                                                                                                                                                                                                                                                                                                                                                                                                                                                                                                                                                                                                                                                                                                                                           |                  | MAP #:                                                    |                         |              |               |                                                                   |                |                                             |             |                           |
| RACINE JAMES T & DAWN L<br>5322 OLD HICKORY DR<br>Brighton MI 48116                                                                                                                                                                                                                                                                                                                                                                                                                                                                                                                                                                                                                                                                                                                                                                                                                                                                                                                                                                                                                                                                                                                                                                                                                                                                                                                                                                                                                                                                                                                                                                                                                                                                                                                                                                                                                                                                                                                                                                                                                                                            |                  | 2016 Est X Improved                                       | TCV 139,879<br>  Vacant |              |               | ates for Land Tab                                                 | le Res 9.SAPPI | HIRE LAKE                                   |             |                           |
| Tax Description                                                                                                                                                                                                                                                                                                                                                                                                                                                                                                                                                                                                                                                                                                                                                                                                                                                                                                                                                                                                                                                                                                                                                                                                                                                                                                                                                                                                                                                                                                                                                                                                                                                                                                                                                                                                                                                                                                                                                                                                                                                                                                                |                  | Public<br>Improveme<br>Dirt Road<br>X Gravel Ro           |                         | Sub 600      | Plat 2        | * 1<br>ontage Depth Fro<br>80.00 121.00 0.8<br>nt Feet, 0.22 Tota | 286 1.0000     | ate %Adj. Reas<br>900 100<br>otal Est. Land |             | Value<br>59,660<br>59,660 |
| . SEC 10 T22N R8W LOTS 98<br>LAKE PLAT 2.<br>Comments/Influences                                                                                                                                                                                                                                                                                                                                                                                                                                                                                                                                                                                                                                                                                                                                                                                                                                                                                                                                                                                                                                                                                                                                                                                                                                                                                                                                                                                                                                                                                                                                                                                                                                                                                                                                                                                                                                                                                                                                                                                                                                                               | & 99 SAPPHIRE    | Paved Roa<br>Storm Sew<br>Sidewalk<br>Water<br>X Sewer    | d                       | Descrip      |               | Cost Estimates ete Total Estimated :                              | 3.20           | ntyMult. Size                               | 3 45        | Cash Value<br>415<br>415  |
|                                                                                                                                                                                                                                                                                                                                                                                                                                                                                                                                                                                                                                                                                                                                                                                                                                                                                                                                                                                                                                                                                                                                                                                                                                                                                                                                                                                                                                                                                                                                                                                                                                                                                                                                                                                                                                                                                                                                                                                                                                                                                                                                |                  | X Electric X Gas Curb Street Li Standard Undergrou        | Utilities               |              |               |                                                                   |                |                                             |             |                           |
|                                                                                                                                                                                                                                                                                                                                                                                                                                                                                                                                                                                                                                                                                                                                                                                                                                                                                                                                                                                                                                                                                                                                                                                                                                                                                                                                                                                                                                                                                                                                                                                                                                                                                                                                                                                                                                                                                                                                                                                                                                                                                                                                |                  | Topograph Site Level X Rolling Low X High Landscape Swamp |                         |              |               |                                                                   |                |                                             |             |                           |
| The same of the sa |                  | Wooded Pond X Waterfron Ravine Wetland                    |                         | Year         | Lan           | d Building                                                        | Assessed       | l Board o                                   | f  Tribunal | ./ Taxable                |
| e i                                                                                                                                                                                                                                                                                                                                                                                                                                                                                                                                                                                                                                                                                                                                                                                                                                                                                                                                                                                                                                                                                                                                                                                                                                                                                                                                                                                                                                                                                                                                                                                                                                                                                                                                                                                                                                                                                                                                                                                                                                                                                                                            | *-               | Flood Pla<br>X PRIVATE R                                  | D                       |              | Valu          | e Value                                                           | Value          | e Revie                                     |             | er Value                  |
|                                                                                                                                                                                                                                                                                                                                                                                                                                                                                                                                                                                                                                                                                                                                                                                                                                                                                                                                                                                                                                                                                                                                                                                                                                                                                                                                                                                                                                                                                                                                                                                                                                                                                                                                                                                                                                                                                                                                                                                                                                                                                                                                |                  | Who When TPC 12/10/20                                     |                         |              | 29,80         | ·                                                                 |                |                                             |             | 63,362C                   |
| The Equalizer. Copyright<br>Licensed To: Township of I                                                                                                                                                                                                                                                                                                                                                                                                                                                                                                                                                                                                                                                                                                                                                                                                                                                                                                                                                                                                                                                                                                                                                                                                                                                                                                                                                                                                                                                                                                                                                                                                                                                                                                                                                                                                                                                                                                                                                                                                                                                                         |                  | IFC 12/10/20                                              | TO INSPECTE             | 2014         | 36,00         | 0 32,800                                                          | 68,800         | ו                                           |             | 62,1790                   |
| Missaukee, Michigan                                                                                                                                                                                                                                                                                                                                                                                                                                                                                                                                                                                                                                                                                                                                                                                                                                                                                                                                                                                                                                                                                                                                                                                                                                                                                                                                                                                                                                                                                                                                                                                                                                                                                                                                                                                                                                                                                                                                                                                                                                                                                                            |                  |                                                           |                         | 2013         | 36,00         | 0 25,200                                                          | 61,200         | 0                                           |             | 61,200S                   |