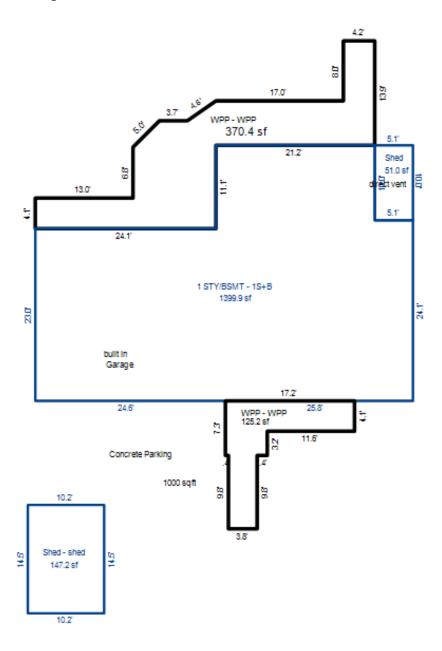

<sup>\*\*\*</sup> Information herein deemed reliable but not guaranteed\*\*\*

| Parcel Number: 009-600-09                                                                                                                                                                                                                                                                                                                                                                                                                                                                                                                                                                                                                                                                                                                                                                                                                                                                                                                                                                                                                                                                                                                                                                                                                                                                                                                                                                                                                                                                                                                                                                                                                                                                                                                                                                                                                                                                                                                                                                                                                                                                                                      | 8-00             | Jurisdiction:                                             | LAKE TOWN               | ISHIP        | (             | County: Missaukee                                                 | :              | Printed on                                  |             | 06/23/2016                |
|--------------------------------------------------------------------------------------------------------------------------------------------------------------------------------------------------------------------------------------------------------------------------------------------------------------------------------------------------------------------------------------------------------------------------------------------------------------------------------------------------------------------------------------------------------------------------------------------------------------------------------------------------------------------------------------------------------------------------------------------------------------------------------------------------------------------------------------------------------------------------------------------------------------------------------------------------------------------------------------------------------------------------------------------------------------------------------------------------------------------------------------------------------------------------------------------------------------------------------------------------------------------------------------------------------------------------------------------------------------------------------------------------------------------------------------------------------------------------------------------------------------------------------------------------------------------------------------------------------------------------------------------------------------------------------------------------------------------------------------------------------------------------------------------------------------------------------------------------------------------------------------------------------------------------------------------------------------------------------------------------------------------------------------------------------------------------------------------------------------------------------|------------------|-----------------------------------------------------------|-------------------------|--------------|---------------|-------------------------------------------------------------------|----------------|---------------------------------------------|-------------|---------------------------|
| Grantor                                                                                                                                                                                                                                                                                                                                                                                                                                                                                                                                                                                                                                                                                                                                                                                                                                                                                                                                                                                                                                                                                                                                                                                                                                                                                                                                                                                                                                                                                                                                                                                                                                                                                                                                                                                                                                                                                                                                                                                                                                                                                                                        | Grantee          |                                                           | Sale<br>Price           | Sale<br>Date | Inst.<br>Type | Terms of Sale                                                     | Libe<br>& Pa   |                                             | rified      | Prcnt.<br>Trans.          |
| MORAN THOMAS & JUDY A (HW                                                                                                                                                                                                                                                                                                                                                                                                                                                                                                                                                                                                                                                                                                                                                                                                                                                                                                                                                                                                                                                                                                                                                                                                                                                                                                                                                                                                                                                                                                                                                                                                                                                                                                                                                                                                                                                                                                                                                                                                                                                                                                      | RACINE JAMES T 8 | DAWN L (                                                  | 230,000                 | 08/03/2007   | WD            | Multiple Improve                                                  | ed 200°        | 7/2871                                      |             | 100.0                     |
| Property Address                                                                                                                                                                                                                                                                                                                                                                                                                                                                                                                                                                                                                                                                                                                                                                                                                                                                                                                                                                                                                                                                                                                                                                                                                                                                                                                                                                                                                                                                                                                                                                                                                                                                                                                                                                                                                                                                                                                                                                                                                                                                                                               |                  | Class: 401 R                                              | ESIDENTIAL-             | I Zoning:    | Bui           | lding Permit(s)                                                   |                | Date Numbe                                  | r s         | Status                    |
| 8251 W SAPPHIRE AVE                                                                                                                                                                                                                                                                                                                                                                                                                                                                                                                                                                                                                                                                                                                                                                                                                                                                                                                                                                                                                                                                                                                                                                                                                                                                                                                                                                                                                                                                                                                                                                                                                                                                                                                                                                                                                                                                                                                                                                                                                                                                                                            |                  | School: LAKE                                              | CITY - 570              | 20           |               |                                                                   |                |                                             |             |                           |
| Owner's Name/Address                                                                                                                                                                                                                                                                                                                                                                                                                                                                                                                                                                                                                                                                                                                                                                                                                                                                                                                                                                                                                                                                                                                                                                                                                                                                                                                                                                                                                                                                                                                                                                                                                                                                                                                                                                                                                                                                                                                                                                                                                                                                                                           |                  | MAP #:                                                    |                         |              |               |                                                                   |                |                                             |             |                           |
| RACINE JAMES T & DAWN L<br>5322 OLD HICKORY DR<br>Brighton MI 48116                                                                                                                                                                                                                                                                                                                                                                                                                                                                                                                                                                                                                                                                                                                                                                                                                                                                                                                                                                                                                                                                                                                                                                                                                                                                                                                                                                                                                                                                                                                                                                                                                                                                                                                                                                                                                                                                                                                                                                                                                                                            |                  | 2016 Est X Improved                                       | TCV 139,879<br>  Vacant |              |               | ates for Land Tab                                                 | le Res 9.SAPPI | HIRE LAKE                                   |             |                           |
| Tax Description                                                                                                                                                                                                                                                                                                                                                                                                                                                                                                                                                                                                                                                                                                                                                                                                                                                                                                                                                                                                                                                                                                                                                                                                                                                                                                                                                                                                                                                                                                                                                                                                                                                                                                                                                                                                                                                                                                                                                                                                                                                                                                                |                  | Public<br>Improveme<br>Dirt Road<br>X Gravel Ro           |                         | Sub 600      | Plat 2        | * 1<br>ontage Depth Fro<br>80.00 121.00 0.8<br>nt Feet, 0.22 Tota | 286 1.0000     | ate %Adj. Reas<br>900 100<br>otal Est. Land |             | Value<br>59,660<br>59,660 |
| . SEC 10 T22N R8W LOTS 98<br>LAKE PLAT 2.<br>Comments/Influences                                                                                                                                                                                                                                                                                                                                                                                                                                                                                                                                                                                                                                                                                                                                                                                                                                                                                                                                                                                                                                                                                                                                                                                                                                                                                                                                                                                                                                                                                                                                                                                                                                                                                                                                                                                                                                                                                                                                                                                                                                                               | & 99 SAPPHIRE    | Paved Roa<br>Storm Sew<br>Sidewalk<br>Water<br>X Sewer    | d                       | Descrip      |               | Cost Estimates ete Total Estimated :                              | 3.20           | ntyMult. Size                               | 3 45        | Cash Value<br>415<br>415  |
|                                                                                                                                                                                                                                                                                                                                                                                                                                                                                                                                                                                                                                                                                                                                                                                                                                                                                                                                                                                                                                                                                                                                                                                                                                                                                                                                                                                                                                                                                                                                                                                                                                                                                                                                                                                                                                                                                                                                                                                                                                                                                                                                |                  | X Electric X Gas Curb Street Li Standard Undergrou        | Utilities               |              |               |                                                                   |                |                                             |             |                           |
|                                                                                                                                                                                                                                                                                                                                                                                                                                                                                                                                                                                                                                                                                                                                                                                                                                                                                                                                                                                                                                                                                                                                                                                                                                                                                                                                                                                                                                                                                                                                                                                                                                                                                                                                                                                                                                                                                                                                                                                                                                                                                                                                |                  | Topograph Site Level X Rolling Low X High Landscape Swamp |                         |              |               |                                                                   |                |                                             |             |                           |
| The same of the sa |                  | Wooded Pond X Waterfron Ravine Wetland                    |                         | Year         | Lan           | d Building                                                        | Assessed       | l Board o                                   | f  Tribunal | ./ Taxable                |
| e i                                                                                                                                                                                                                                                                                                                                                                                                                                                                                                                                                                                                                                                                                                                                                                                                                                                                                                                                                                                                                                                                                                                                                                                                                                                                                                                                                                                                                                                                                                                                                                                                                                                                                                                                                                                                                                                                                                                                                                                                                                                                                                                            | *-               | Flood Pla<br>X PRIVATE R                                  | D                       |              | Valu          | e Value                                                           | Value          | e Revie                                     |             | er Value                  |
|                                                                                                                                                                                                                                                                                                                                                                                                                                                                                                                                                                                                                                                                                                                                                                                                                                                                                                                                                                                                                                                                                                                                                                                                                                                                                                                                                                                                                                                                                                                                                                                                                                                                                                                                                                                                                                                                                                                                                                                                                                                                                                                                |                  | Who When TPC 12/10/20                                     |                         |              | 29,80         | ·                                                                 |                |                                             |             | 63,362C                   |
| The Equalizer. Copyright<br>Licensed To: Township of I                                                                                                                                                                                                                                                                                                                                                                                                                                                                                                                                                                                                                                                                                                                                                                                                                                                                                                                                                                                                                                                                                                                                                                                                                                                                                                                                                                                                                                                                                                                                                                                                                                                                                                                                                                                                                                                                                                                                                                                                                                                                         |                  | IFC 12/10/20                                              | TO INSPECTE             | 2014         | 36,00         | 0 32,800                                                          | 68,800         | ו                                           |             | 62,1790                   |
| Missaukee, Michigan                                                                                                                                                                                                                                                                                                                                                                                                                                                                                                                                                                                                                                                                                                                                                                                                                                                                                                                                                                                                                                                                                                                                                                                                                                                                                                                                                                                                                                                                                                                                                                                                                                                                                                                                                                                                                                                                                                                                                                                                                                                                                                            |                  |                                                           |                         | 2013         | 36,00         | 0 25,200                                                          | 61,200         | 0                                           |             | 61,200S                   |