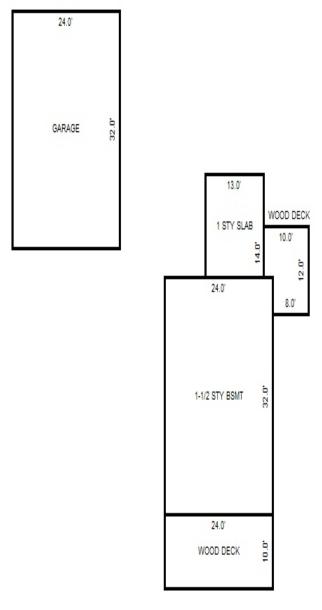

<sup>\*\*\*</sup> Information herein deemed reliable but not guaranteed\*\*\*

| Parcel Number: 009-600-09                                                                                                                                                                                                                                                                                                                                                                                                                                                                                                                                                                                                                                                                                                                                                                                                                                                                                                                                                                                                                                                                                                                                                                                                                                                                                                                                                                                                                                                                                                                                                                                                                                                                                                                                                                                                                                                                                                                                                                                                                                                                                                      | 8-00             | Jurisdiction:                                             | LAKE TOWN               | ISHIP        | (             | County: Missaukee                                                 | :              | Printed on                                  |             | 06/23/2016                |
|--------------------------------------------------------------------------------------------------------------------------------------------------------------------------------------------------------------------------------------------------------------------------------------------------------------------------------------------------------------------------------------------------------------------------------------------------------------------------------------------------------------------------------------------------------------------------------------------------------------------------------------------------------------------------------------------------------------------------------------------------------------------------------------------------------------------------------------------------------------------------------------------------------------------------------------------------------------------------------------------------------------------------------------------------------------------------------------------------------------------------------------------------------------------------------------------------------------------------------------------------------------------------------------------------------------------------------------------------------------------------------------------------------------------------------------------------------------------------------------------------------------------------------------------------------------------------------------------------------------------------------------------------------------------------------------------------------------------------------------------------------------------------------------------------------------------------------------------------------------------------------------------------------------------------------------------------------------------------------------------------------------------------------------------------------------------------------------------------------------------------------|------------------|-----------------------------------------------------------|-------------------------|--------------|---------------|-------------------------------------------------------------------|----------------|---------------------------------------------|-------------|---------------------------|
| Grantor                                                                                                                                                                                                                                                                                                                                                                                                                                                                                                                                                                                                                                                                                                                                                                                                                                                                                                                                                                                                                                                                                                                                                                                                                                                                                                                                                                                                                                                                                                                                                                                                                                                                                                                                                                                                                                                                                                                                                                                                                                                                                                                        | Grantee          |                                                           | Sale<br>Price           | Sale<br>Date | Inst.<br>Type | Terms of Sale                                                     | Libe<br>& Pa   |                                             | rified      | Prcnt.<br>Trans.          |
| MORAN THOMAS & JUDY A (HW                                                                                                                                                                                                                                                                                                                                                                                                                                                                                                                                                                                                                                                                                                                                                                                                                                                                                                                                                                                                                                                                                                                                                                                                                                                                                                                                                                                                                                                                                                                                                                                                                                                                                                                                                                                                                                                                                                                                                                                                                                                                                                      | RACINE JAMES T 8 | DAWN L (                                                  | 230,000                 | 08/03/2007   | WD            | Multiple Improve                                                  | ed 200°        | 7/2871                                      |             | 100.0                     |
| Property Address                                                                                                                                                                                                                                                                                                                                                                                                                                                                                                                                                                                                                                                                                                                                                                                                                                                                                                                                                                                                                                                                                                                                                                                                                                                                                                                                                                                                                                                                                                                                                                                                                                                                                                                                                                                                                                                                                                                                                                                                                                                                                                               |                  | Class: 401 R                                              | ESIDENTIAL-             | I Zoning:    | Bui           | lding Permit(s)                                                   |                | Date Numbe                                  | r s         | Status                    |
| 8251 W SAPPHIRE AVE                                                                                                                                                                                                                                                                                                                                                                                                                                                                                                                                                                                                                                                                                                                                                                                                                                                                                                                                                                                                                                                                                                                                                                                                                                                                                                                                                                                                                                                                                                                                                                                                                                                                                                                                                                                                                                                                                                                                                                                                                                                                                                            |                  | School: LAKE                                              | CITY - 570              | 20           |               |                                                                   |                |                                             |             |                           |
| Owner's Name/Address                                                                                                                                                                                                                                                                                                                                                                                                                                                                                                                                                                                                                                                                                                                                                                                                                                                                                                                                                                                                                                                                                                                                                                                                                                                                                                                                                                                                                                                                                                                                                                                                                                                                                                                                                                                                                                                                                                                                                                                                                                                                                                           |                  | MAP #:                                                    |                         |              |               |                                                                   |                |                                             |             |                           |
| RACINE JAMES T & DAWN L<br>5322 OLD HICKORY DR<br>Brighton MI 48116                                                                                                                                                                                                                                                                                                                                                                                                                                                                                                                                                                                                                                                                                                                                                                                                                                                                                                                                                                                                                                                                                                                                                                                                                                                                                                                                                                                                                                                                                                                                                                                                                                                                                                                                                                                                                                                                                                                                                                                                                                                            |                  | 2016 Est X Improved                                       | TCV 139,879<br>  Vacant |              |               | ates for Land Tab                                                 | le Res 9.SAPPI | HIRE LAKE                                   |             |                           |
| Tax Description                                                                                                                                                                                                                                                                                                                                                                                                                                                                                                                                                                                                                                                                                                                                                                                                                                                                                                                                                                                                                                                                                                                                                                                                                                                                                                                                                                                                                                                                                                                                                                                                                                                                                                                                                                                                                                                                                                                                                                                                                                                                                                                |                  | Public<br>Improveme<br>Dirt Road<br>X Gravel Ro           |                         | Sub 600      | Plat 2        | * 1<br>ontage Depth Fro<br>80.00 121.00 0.8<br>nt Feet, 0.22 Tota | 286 1.0000     | ate %Adj. Reas<br>900 100<br>otal Est. Land |             | Value<br>59,660<br>59,660 |
| . SEC 10 T22N R8W LOTS 98<br>LAKE PLAT 2.<br>Comments/Influences                                                                                                                                                                                                                                                                                                                                                                                                                                                                                                                                                                                                                                                                                                                                                                                                                                                                                                                                                                                                                                                                                                                                                                                                                                                                                                                                                                                                                                                                                                                                                                                                                                                                                                                                                                                                                                                                                                                                                                                                                                                               | & 99 SAPPHIRE    | Paved Roa<br>Storm Sew<br>Sidewalk<br>Water<br>X Sewer    | d                       | Descrip      |               | Cost Estimates ete Total Estimated :                              | 3.20           | ntyMult. Size                               | 3 45        | Cash Value<br>415<br>415  |
|                                                                                                                                                                                                                                                                                                                                                                                                                                                                                                                                                                                                                                                                                                                                                                                                                                                                                                                                                                                                                                                                                                                                                                                                                                                                                                                                                                                                                                                                                                                                                                                                                                                                                                                                                                                                                                                                                                                                                                                                                                                                                                                                |                  | X Electric X Gas Curb Street Li Standard Undergrou        | Utilities               |              |               |                                                                   |                |                                             |             |                           |
|                                                                                                                                                                                                                                                                                                                                                                                                                                                                                                                                                                                                                                                                                                                                                                                                                                                                                                                                                                                                                                                                                                                                                                                                                                                                                                                                                                                                                                                                                                                                                                                                                                                                                                                                                                                                                                                                                                                                                                                                                                                                                                                                |                  | Topograph Site Level X Rolling Low X High Landscape Swamp |                         |              |               |                                                                   |                |                                             |             |                           |
| The same of the sa |                  | Wooded Pond X Waterfron Ravine Wetland                    |                         | Year         | Lan           | d Building                                                        | Assessed       | l Board o                                   | f  Tribunal | ./ Taxable                |
| e i                                                                                                                                                                                                                                                                                                                                                                                                                                                                                                                                                                                                                                                                                                                                                                                                                                                                                                                                                                                                                                                                                                                                                                                                                                                                                                                                                                                                                                                                                                                                                                                                                                                                                                                                                                                                                                                                                                                                                                                                                                                                                                                            | *-               | Flood Pla<br>X PRIVATE R                                  | D                       |              | Valu          | e Value                                                           | Value          | e Revie                                     |             | er Value                  |
|                                                                                                                                                                                                                                                                                                                                                                                                                                                                                                                                                                                                                                                                                                                                                                                                                                                                                                                                                                                                                                                                                                                                                                                                                                                                                                                                                                                                                                                                                                                                                                                                                                                                                                                                                                                                                                                                                                                                                                                                                                                                                                                                |                  | Who When TPC 12/10/20                                     |                         |              | 29,80         | ·                                                                 |                |                                             |             | 63,362C                   |
| The Equalizer. Copyright<br>Licensed To: Township of I                                                                                                                                                                                                                                                                                                                                                                                                                                                                                                                                                                                                                                                                                                                                                                                                                                                                                                                                                                                                                                                                                                                                                                                                                                                                                                                                                                                                                                                                                                                                                                                                                                                                                                                                                                                                                                                                                                                                                                                                                                                                         |                  | IFC 12/10/20                                              | TO INSPECTE             | 2014         | 36,00         | 0 32,800                                                          | 68,800         | ו                                           |             | 62,1790                   |
| Missaukee, Michigan                                                                                                                                                                                                                                                                                                                                                                                                                                                                                                                                                                                                                                                                                                                                                                                                                                                                                                                                                                                                                                                                                                                                                                                                                                                                                                                                                                                                                                                                                                                                                                                                                                                                                                                                                                                                                                                                                                                                                                                                                                                                                                            |                  |                                                           |                         | 2013         | 36,00         | 0 25,200                                                          | 61,200         | 0                                           |             | 61,200S                   |