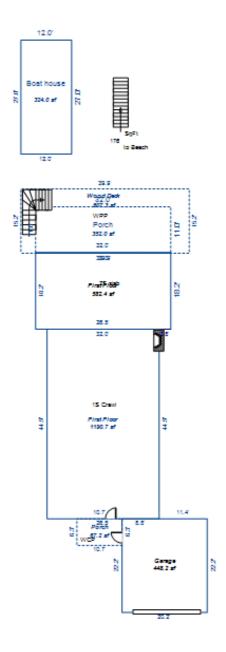

<sup>\*\*\*</sup> Information herein deemed reliable but not guaranteed\*\*\*

| Parcel Number: 009-600-09                                                                                                                                                                                                                                                                                                                                                                                                                                                                                                                                                                                                                                                                                                                                                                                                                                                                                                                                                                                                                                                                                                                                                                                                                                                                                                                                                                                                                                                                                                                                                                                                                                                                                                                                                                                                                                                                                                                                                                                                                                                                                                      | 8-00             | Jurisdiction:                                             | LAKE TOWN               | ISHIP        | (             | County: Missaukee                                                 | :              | Printed on                                  |             | 06/23/2016                |
|--------------------------------------------------------------------------------------------------------------------------------------------------------------------------------------------------------------------------------------------------------------------------------------------------------------------------------------------------------------------------------------------------------------------------------------------------------------------------------------------------------------------------------------------------------------------------------------------------------------------------------------------------------------------------------------------------------------------------------------------------------------------------------------------------------------------------------------------------------------------------------------------------------------------------------------------------------------------------------------------------------------------------------------------------------------------------------------------------------------------------------------------------------------------------------------------------------------------------------------------------------------------------------------------------------------------------------------------------------------------------------------------------------------------------------------------------------------------------------------------------------------------------------------------------------------------------------------------------------------------------------------------------------------------------------------------------------------------------------------------------------------------------------------------------------------------------------------------------------------------------------------------------------------------------------------------------------------------------------------------------------------------------------------------------------------------------------------------------------------------------------|------------------|-----------------------------------------------------------|-------------------------|--------------|---------------|-------------------------------------------------------------------|----------------|---------------------------------------------|-------------|---------------------------|
| Grantor                                                                                                                                                                                                                                                                                                                                                                                                                                                                                                                                                                                                                                                                                                                                                                                                                                                                                                                                                                                                                                                                                                                                                                                                                                                                                                                                                                                                                                                                                                                                                                                                                                                                                                                                                                                                                                                                                                                                                                                                                                                                                                                        | Grantee          |                                                           | Sale<br>Price           | Sale<br>Date | Inst.<br>Type | Terms of Sale                                                     | Libe<br>& Pa   |                                             | rified      | Prcnt.<br>Trans.          |
| MORAN THOMAS & JUDY A (HW                                                                                                                                                                                                                                                                                                                                                                                                                                                                                                                                                                                                                                                                                                                                                                                                                                                                                                                                                                                                                                                                                                                                                                                                                                                                                                                                                                                                                                                                                                                                                                                                                                                                                                                                                                                                                                                                                                                                                                                                                                                                                                      | RACINE JAMES T 8 | DAWN L (                                                  | 230,000                 | 08/03/2007   | WD            | Multiple Improve                                                  | ed 200°        | 7/2871                                      |             | 100.0                     |
| Property Address                                                                                                                                                                                                                                                                                                                                                                                                                                                                                                                                                                                                                                                                                                                                                                                                                                                                                                                                                                                                                                                                                                                                                                                                                                                                                                                                                                                                                                                                                                                                                                                                                                                                                                                                                                                                                                                                                                                                                                                                                                                                                                               |                  | Class: 401 R                                              | ESIDENTIAL-             | I Zoning:    | Bui           | lding Permit(s)                                                   |                | Date Numbe                                  | r s         | Status                    |
| 8251 W SAPPHIRE AVE                                                                                                                                                                                                                                                                                                                                                                                                                                                                                                                                                                                                                                                                                                                                                                                                                                                                                                                                                                                                                                                                                                                                                                                                                                                                                                                                                                                                                                                                                                                                                                                                                                                                                                                                                                                                                                                                                                                                                                                                                                                                                                            |                  | School: LAKE                                              | CITY - 570              | 20           |               |                                                                   |                |                                             |             |                           |
| Owner's Name/Address                                                                                                                                                                                                                                                                                                                                                                                                                                                                                                                                                                                                                                                                                                                                                                                                                                                                                                                                                                                                                                                                                                                                                                                                                                                                                                                                                                                                                                                                                                                                                                                                                                                                                                                                                                                                                                                                                                                                                                                                                                                                                                           |                  | MAP #:                                                    |                         |              |               |                                                                   |                |                                             |             |                           |
| RACINE JAMES T & DAWN L<br>5322 OLD HICKORY DR<br>Brighton MI 48116                                                                                                                                                                                                                                                                                                                                                                                                                                                                                                                                                                                                                                                                                                                                                                                                                                                                                                                                                                                                                                                                                                                                                                                                                                                                                                                                                                                                                                                                                                                                                                                                                                                                                                                                                                                                                                                                                                                                                                                                                                                            |                  | 2016 Est X Improved                                       | TCV 139,879<br>  Vacant |              |               | ates for Land Tab                                                 | le Res 9.SAPPI | HIRE LAKE                                   |             |                           |
| Tax Description                                                                                                                                                                                                                                                                                                                                                                                                                                                                                                                                                                                                                                                                                                                                                                                                                                                                                                                                                                                                                                                                                                                                                                                                                                                                                                                                                                                                                                                                                                                                                                                                                                                                                                                                                                                                                                                                                                                                                                                                                                                                                                                |                  | Public<br>Improveme<br>Dirt Road<br>X Gravel Ro           |                         | Sub 600      | Plat 2        | * 1<br>ontage Depth Fro<br>80.00 121.00 0.8<br>nt Feet, 0.22 Tota | 286 1.0000     | ate %Adj. Reas<br>900 100<br>otal Est. Land |             | Value<br>59,660<br>59,660 |
| . SEC 10 T22N R8W LOTS 98<br>LAKE PLAT 2.<br>Comments/Influences                                                                                                                                                                                                                                                                                                                                                                                                                                                                                                                                                                                                                                                                                                                                                                                                                                                                                                                                                                                                                                                                                                                                                                                                                                                                                                                                                                                                                                                                                                                                                                                                                                                                                                                                                                                                                                                                                                                                                                                                                                                               | & 99 SAPPHIRE    | Paved Roa<br>Storm Sew<br>Sidewalk<br>Water<br>X Sewer    | d                       | Descrip      |               | Cost Estimates ete Total Estimated :                              | 3.20           | ntyMult. Size                               | 3 45        | Cash Value<br>415<br>415  |
|                                                                                                                                                                                                                                                                                                                                                                                                                                                                                                                                                                                                                                                                                                                                                                                                                                                                                                                                                                                                                                                                                                                                                                                                                                                                                                                                                                                                                                                                                                                                                                                                                                                                                                                                                                                                                                                                                                                                                                                                                                                                                                                                |                  | X Electric X Gas Curb Street Li Standard Undergrou        | Utilities               |              |               |                                                                   |                |                                             |             |                           |
|                                                                                                                                                                                                                                                                                                                                                                                                                                                                                                                                                                                                                                                                                                                                                                                                                                                                                                                                                                                                                                                                                                                                                                                                                                                                                                                                                                                                                                                                                                                                                                                                                                                                                                                                                                                                                                                                                                                                                                                                                                                                                                                                |                  | Topograph Site Level X Rolling Low X High Landscape Swamp |                         |              |               |                                                                   |                |                                             |             |                           |
| The same of the sa |                  | Wooded Pond X Waterfron Ravine Wetland                    |                         | Year         | Lan           | d Building                                                        | Assessed       | l Board o                                   | f  Tribunal | ./ Taxable                |
| e i                                                                                                                                                                                                                                                                                                                                                                                                                                                                                                                                                                                                                                                                                                                                                                                                                                                                                                                                                                                                                                                                                                                                                                                                                                                                                                                                                                                                                                                                                                                                                                                                                                                                                                                                                                                                                                                                                                                                                                                                                                                                                                                            | *-               | Flood Pla<br>X PRIVATE R                                  | D                       |              | Valu          | e Value                                                           | Value          | e Revie                                     |             | er Value                  |
|                                                                                                                                                                                                                                                                                                                                                                                                                                                                                                                                                                                                                                                                                                                                                                                                                                                                                                                                                                                                                                                                                                                                                                                                                                                                                                                                                                                                                                                                                                                                                                                                                                                                                                                                                                                                                                                                                                                                                                                                                                                                                                                                |                  | Who When TPC 12/10/20                                     |                         |              | 29,80         | ·                                                                 |                |                                             |             | 63,362C                   |
| The Equalizer. Copyright<br>Licensed To: Township of I                                                                                                                                                                                                                                                                                                                                                                                                                                                                                                                                                                                                                                                                                                                                                                                                                                                                                                                                                                                                                                                                                                                                                                                                                                                                                                                                                                                                                                                                                                                                                                                                                                                                                                                                                                                                                                                                                                                                                                                                                                                                         |                  | IFC 12/10/20                                              | TO INSPECTE             | 2014         | 36,00         | 0 32,800                                                          | 68,800         | ו                                           |             | 62,1790                   |
| Missaukee, Michigan                                                                                                                                                                                                                                                                                                                                                                                                                                                                                                                                                                                                                                                                                                                                                                                                                                                                                                                                                                                                                                                                                                                                                                                                                                                                                                                                                                                                                                                                                                                                                                                                                                                                                                                                                                                                                                                                                                                                                                                                                                                                                                            |                  |                                                           |                         | 2013         | 36,00         | 0 25,200                                                          | 61,200         | 0                                           |             | 61,200S                   |