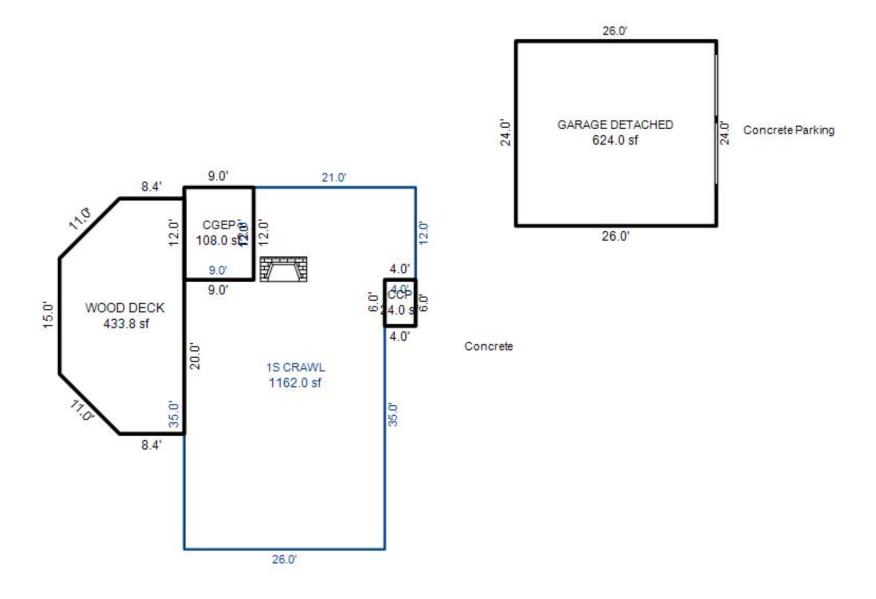

<sup>\*\*\*</sup> Information herein deemed reliable but not guaranteed\*\*\*

| Parcel Number: 009-600-09                                                                                                                                                                                                                                                                                                                                                                                                                                                                                                                                                                                                                                                                                                                                                                                                                                                                                                                                                                                                                                                                                                                                                                                                                                                                                                                                                                                                                                                                                                                                                                                                                                                                                                                                                                                                                                                                                                                                                                                                                                                                                                      | 8-00             | Jurisdiction:                                             | LAKE TOWN               | ISHIP        | (             | County: Missaukee                                                 | :              | Printed on                                  |             | 06/23/2016                |
|--------------------------------------------------------------------------------------------------------------------------------------------------------------------------------------------------------------------------------------------------------------------------------------------------------------------------------------------------------------------------------------------------------------------------------------------------------------------------------------------------------------------------------------------------------------------------------------------------------------------------------------------------------------------------------------------------------------------------------------------------------------------------------------------------------------------------------------------------------------------------------------------------------------------------------------------------------------------------------------------------------------------------------------------------------------------------------------------------------------------------------------------------------------------------------------------------------------------------------------------------------------------------------------------------------------------------------------------------------------------------------------------------------------------------------------------------------------------------------------------------------------------------------------------------------------------------------------------------------------------------------------------------------------------------------------------------------------------------------------------------------------------------------------------------------------------------------------------------------------------------------------------------------------------------------------------------------------------------------------------------------------------------------------------------------------------------------------------------------------------------------|------------------|-----------------------------------------------------------|-------------------------|--------------|---------------|-------------------------------------------------------------------|----------------|---------------------------------------------|-------------|---------------------------|
| Grantor                                                                                                                                                                                                                                                                                                                                                                                                                                                                                                                                                                                                                                                                                                                                                                                                                                                                                                                                                                                                                                                                                                                                                                                                                                                                                                                                                                                                                                                                                                                                                                                                                                                                                                                                                                                                                                                                                                                                                                                                                                                                                                                        | Grantee          |                                                           | Sale<br>Price           | Sale<br>Date | Inst.<br>Type | Terms of Sale                                                     | Libe<br>& Pa   |                                             | rified      | Prcnt.<br>Trans.          |
| MORAN THOMAS & JUDY A (HW                                                                                                                                                                                                                                                                                                                                                                                                                                                                                                                                                                                                                                                                                                                                                                                                                                                                                                                                                                                                                                                                                                                                                                                                                                                                                                                                                                                                                                                                                                                                                                                                                                                                                                                                                                                                                                                                                                                                                                                                                                                                                                      | RACINE JAMES T 8 | DAWN L (                                                  | 230,000                 | 08/03/2007   | WD            | Multiple Improve                                                  | ed 200°        | 7/2871                                      |             | 100.0                     |
| Property Address                                                                                                                                                                                                                                                                                                                                                                                                                                                                                                                                                                                                                                                                                                                                                                                                                                                                                                                                                                                                                                                                                                                                                                                                                                                                                                                                                                                                                                                                                                                                                                                                                                                                                                                                                                                                                                                                                                                                                                                                                                                                                                               |                  | Class: 401 R                                              | ESIDENTIAL-             | I Zoning:    | Bui           | lding Permit(s)                                                   |                | Date Numbe                                  | r s         | Status                    |
| 8251 W SAPPHIRE AVE                                                                                                                                                                                                                                                                                                                                                                                                                                                                                                                                                                                                                                                                                                                                                                                                                                                                                                                                                                                                                                                                                                                                                                                                                                                                                                                                                                                                                                                                                                                                                                                                                                                                                                                                                                                                                                                                                                                                                                                                                                                                                                            |                  | School: LAKE                                              | CITY - 570              | 20           |               |                                                                   |                |                                             |             |                           |
| Owner's Name/Address                                                                                                                                                                                                                                                                                                                                                                                                                                                                                                                                                                                                                                                                                                                                                                                                                                                                                                                                                                                                                                                                                                                                                                                                                                                                                                                                                                                                                                                                                                                                                                                                                                                                                                                                                                                                                                                                                                                                                                                                                                                                                                           |                  | MAP #:                                                    |                         |              |               |                                                                   |                |                                             |             |                           |
| RACINE JAMES T & DAWN L<br>5322 OLD HICKORY DR<br>Brighton MI 48116                                                                                                                                                                                                                                                                                                                                                                                                                                                                                                                                                                                                                                                                                                                                                                                                                                                                                                                                                                                                                                                                                                                                                                                                                                                                                                                                                                                                                                                                                                                                                                                                                                                                                                                                                                                                                                                                                                                                                                                                                                                            |                  | 2016 Est X Improved                                       | TCV 139,879<br>  Vacant |              |               | ates for Land Tab                                                 | le Res 9.SAPPI | HIRE LAKE                                   |             |                           |
| Tax Description                                                                                                                                                                                                                                                                                                                                                                                                                                                                                                                                                                                                                                                                                                                                                                                                                                                                                                                                                                                                                                                                                                                                                                                                                                                                                                                                                                                                                                                                                                                                                                                                                                                                                                                                                                                                                                                                                                                                                                                                                                                                                                                |                  | Public<br>Improveme<br>Dirt Road<br>X Gravel Ro           |                         | Sub 600      | Plat 2        | * 1<br>ontage Depth Fro<br>80.00 121.00 0.8<br>nt Feet, 0.22 Tota | 286 1.0000     | ate %Adj. Reas<br>900 100<br>otal Est. Land |             | Value<br>59,660<br>59,660 |
| . SEC 10 T22N R8W LOTS 98<br>LAKE PLAT 2.<br>Comments/Influences                                                                                                                                                                                                                                                                                                                                                                                                                                                                                                                                                                                                                                                                                                                                                                                                                                                                                                                                                                                                                                                                                                                                                                                                                                                                                                                                                                                                                                                                                                                                                                                                                                                                                                                                                                                                                                                                                                                                                                                                                                                               | & 99 SAPPHIRE    | Paved Roa<br>Storm Sew<br>Sidewalk<br>Water<br>X Sewer    | d                       | Descrip      |               | Cost Estimates ete Total Estimated :                              | 3.20           | ntyMult. Size                               | 3 45        | Cash Value<br>415<br>415  |
|                                                                                                                                                                                                                                                                                                                                                                                                                                                                                                                                                                                                                                                                                                                                                                                                                                                                                                                                                                                                                                                                                                                                                                                                                                                                                                                                                                                                                                                                                                                                                                                                                                                                                                                                                                                                                                                                                                                                                                                                                                                                                                                                |                  | X Electric X Gas Curb Street Li Standard Undergrou        | Utilities               |              |               |                                                                   |                |                                             |             |                           |
|                                                                                                                                                                                                                                                                                                                                                                                                                                                                                                                                                                                                                                                                                                                                                                                                                                                                                                                                                                                                                                                                                                                                                                                                                                                                                                                                                                                                                                                                                                                                                                                                                                                                                                                                                                                                                                                                                                                                                                                                                                                                                                                                |                  | Topograph Site Level X Rolling Low X High Landscape Swamp |                         |              |               |                                                                   |                |                                             |             |                           |
| The same of the sa |                  | Wooded Pond X Waterfron Ravine Wetland                    |                         | Year         | Lan           | d Building                                                        | Assessed       | l Board o                                   | f  Tribunal | ./ Taxable                |
| e i                                                                                                                                                                                                                                                                                                                                                                                                                                                                                                                                                                                                                                                                                                                                                                                                                                                                                                                                                                                                                                                                                                                                                                                                                                                                                                                                                                                                                                                                                                                                                                                                                                                                                                                                                                                                                                                                                                                                                                                                                                                                                                                            | *-               | Flood Pla<br>X PRIVATE R                                  | D                       |              | Valu          | e Value                                                           | Value          | e Revie                                     |             | er Value                  |
|                                                                                                                                                                                                                                                                                                                                                                                                                                                                                                                                                                                                                                                                                                                                                                                                                                                                                                                                                                                                                                                                                                                                                                                                                                                                                                                                                                                                                                                                                                                                                                                                                                                                                                                                                                                                                                                                                                                                                                                                                                                                                                                                |                  | Who When TPC 12/10/20                                     |                         |              | 29,80         | ·                                                                 |                |                                             |             | 63,362C                   |
| The Equalizer. Copyright<br>Licensed To: Township of I                                                                                                                                                                                                                                                                                                                                                                                                                                                                                                                                                                                                                                                                                                                                                                                                                                                                                                                                                                                                                                                                                                                                                                                                                                                                                                                                                                                                                                                                                                                                                                                                                                                                                                                                                                                                                                                                                                                                                                                                                                                                         |                  | IFC 12/10/20                                              | TO INSPECTE             | 2014         | 36,00         | 0 32,800                                                          | 68,800         | ו                                           |             | 62,1790                   |
| Missaukee, Michigan                                                                                                                                                                                                                                                                                                                                                                                                                                                                                                                                                                                                                                                                                                                                                                                                                                                                                                                                                                                                                                                                                                                                                                                                                                                                                                                                                                                                                                                                                                                                                                                                                                                                                                                                                                                                                                                                                                                                                                                                                                                                                                            |                  |                                                           |                         | 2013         | 36,00         | 0 25,200                                                          | 61,200         | 0                                           |             | 61,200S                   |