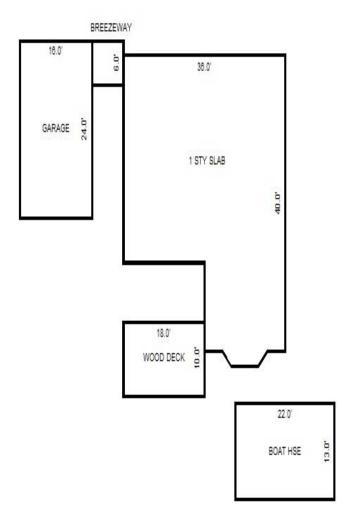

<sup>\*\*\*</sup> Information herein deemed reliable but not guaranteed\*\*\*

| Parcel Number: 009-600-09                                                                                                                                                                                                                                                                                                                                                                                                                                                                                                                                                                                                                                                                                                                                                                                                                                                                                                                                                                                                                                                                                                                                                                                                                                                                                                                                                                                                                                                                                                                                                                                                                                                                                                                                                                                                                                                                                                                                                                                                                                                                                                      | 8-00             | Jurisdiction:                                             | LAKE TOWN               | ISHIP        | (             | County: Missaukee                                                 | :              | Printed on                                  |             | 06/23/2016                |
|--------------------------------------------------------------------------------------------------------------------------------------------------------------------------------------------------------------------------------------------------------------------------------------------------------------------------------------------------------------------------------------------------------------------------------------------------------------------------------------------------------------------------------------------------------------------------------------------------------------------------------------------------------------------------------------------------------------------------------------------------------------------------------------------------------------------------------------------------------------------------------------------------------------------------------------------------------------------------------------------------------------------------------------------------------------------------------------------------------------------------------------------------------------------------------------------------------------------------------------------------------------------------------------------------------------------------------------------------------------------------------------------------------------------------------------------------------------------------------------------------------------------------------------------------------------------------------------------------------------------------------------------------------------------------------------------------------------------------------------------------------------------------------------------------------------------------------------------------------------------------------------------------------------------------------------------------------------------------------------------------------------------------------------------------------------------------------------------------------------------------------|------------------|-----------------------------------------------------------|-------------------------|--------------|---------------|-------------------------------------------------------------------|----------------|---------------------------------------------|-------------|---------------------------|
| Grantor                                                                                                                                                                                                                                                                                                                                                                                                                                                                                                                                                                                                                                                                                                                                                                                                                                                                                                                                                                                                                                                                                                                                                                                                                                                                                                                                                                                                                                                                                                                                                                                                                                                                                                                                                                                                                                                                                                                                                                                                                                                                                                                        | Grantee          |                                                           | Sale<br>Price           | Sale<br>Date | Inst.<br>Type | Terms of Sale                                                     | Libe<br>& Pa   |                                             | rified      | Prcnt.<br>Trans.          |
| MORAN THOMAS & JUDY A (HW                                                                                                                                                                                                                                                                                                                                                                                                                                                                                                                                                                                                                                                                                                                                                                                                                                                                                                                                                                                                                                                                                                                                                                                                                                                                                                                                                                                                                                                                                                                                                                                                                                                                                                                                                                                                                                                                                                                                                                                                                                                                                                      | RACINE JAMES T 8 | DAWN L (                                                  | 230,000                 | 08/03/2007   | WD            | Multiple Improve                                                  | ed 200°        | 7/2871                                      |             | 100.0                     |
| Property Address                                                                                                                                                                                                                                                                                                                                                                                                                                                                                                                                                                                                                                                                                                                                                                                                                                                                                                                                                                                                                                                                                                                                                                                                                                                                                                                                                                                                                                                                                                                                                                                                                                                                                                                                                                                                                                                                                                                                                                                                                                                                                                               |                  | Class: 401 R                                              | ESIDENTIAL-             | I Zoning:    | Bui           | lding Permit(s)                                                   |                | Date Numbe                                  | r s         | Status                    |
| 8251 W SAPPHIRE AVE                                                                                                                                                                                                                                                                                                                                                                                                                                                                                                                                                                                                                                                                                                                                                                                                                                                                                                                                                                                                                                                                                                                                                                                                                                                                                                                                                                                                                                                                                                                                                                                                                                                                                                                                                                                                                                                                                                                                                                                                                                                                                                            |                  | School: LAKE                                              | CITY - 570              | 20           |               |                                                                   |                |                                             |             |                           |
| Owner's Name/Address                                                                                                                                                                                                                                                                                                                                                                                                                                                                                                                                                                                                                                                                                                                                                                                                                                                                                                                                                                                                                                                                                                                                                                                                                                                                                                                                                                                                                                                                                                                                                                                                                                                                                                                                                                                                                                                                                                                                                                                                                                                                                                           |                  | MAP #:                                                    |                         |              |               |                                                                   |                |                                             |             |                           |
| RACINE JAMES T & DAWN L<br>5322 OLD HICKORY DR<br>Brighton MI 48116                                                                                                                                                                                                                                                                                                                                                                                                                                                                                                                                                                                                                                                                                                                                                                                                                                                                                                                                                                                                                                                                                                                                                                                                                                                                                                                                                                                                                                                                                                                                                                                                                                                                                                                                                                                                                                                                                                                                                                                                                                                            |                  | 2016 Est X Improved                                       | TCV 139,879<br>  Vacant |              |               | ates for Land Tab                                                 | le Res 9.SAPPI | HIRE LAKE                                   |             |                           |
| Tax Description                                                                                                                                                                                                                                                                                                                                                                                                                                                                                                                                                                                                                                                                                                                                                                                                                                                                                                                                                                                                                                                                                                                                                                                                                                                                                                                                                                                                                                                                                                                                                                                                                                                                                                                                                                                                                                                                                                                                                                                                                                                                                                                |                  | Public<br>Improveme<br>Dirt Road<br>X Gravel Ro           |                         | Sub 600      | Plat 2        | * 1<br>ontage Depth Fro<br>80.00 121.00 0.8<br>nt Feet, 0.22 Tota | 286 1.0000     | ate %Adj. Reas<br>900 100<br>otal Est. Land |             | Value<br>59,660<br>59,660 |
| . SEC 10 T22N R8W LOTS 98<br>LAKE PLAT 2.<br>Comments/Influences                                                                                                                                                                                                                                                                                                                                                                                                                                                                                                                                                                                                                                                                                                                                                                                                                                                                                                                                                                                                                                                                                                                                                                                                                                                                                                                                                                                                                                                                                                                                                                                                                                                                                                                                                                                                                                                                                                                                                                                                                                                               | & 99 SAPPHIRE    | Paved Roa<br>Storm Sew<br>Sidewalk<br>Water<br>X Sewer    | d                       | Descrip      |               | Cost Estimates ete Total Estimated :                              | 3.20           | ntyMult. Size                               | 3 45        | Cash Value<br>415<br>415  |
|                                                                                                                                                                                                                                                                                                                                                                                                                                                                                                                                                                                                                                                                                                                                                                                                                                                                                                                                                                                                                                                                                                                                                                                                                                                                                                                                                                                                                                                                                                                                                                                                                                                                                                                                                                                                                                                                                                                                                                                                                                                                                                                                |                  | X Electric X Gas Curb Street Li Standard Undergrou        | Utilities               |              |               |                                                                   |                |                                             |             |                           |
|                                                                                                                                                                                                                                                                                                                                                                                                                                                                                                                                                                                                                                                                                                                                                                                                                                                                                                                                                                                                                                                                                                                                                                                                                                                                                                                                                                                                                                                                                                                                                                                                                                                                                                                                                                                                                                                                                                                                                                                                                                                                                                                                |                  | Topograph Site Level X Rolling Low X High Landscape Swamp |                         |              |               |                                                                   |                |                                             |             |                           |
| The same of the sa |                  | Wooded Pond X Waterfron Ravine Wetland                    |                         | Year         | Lan           | d Building                                                        | Assessed       | l Board o                                   | f  Tribunal | ./ Taxable                |
| e i                                                                                                                                                                                                                                                                                                                                                                                                                                                                                                                                                                                                                                                                                                                                                                                                                                                                                                                                                                                                                                                                                                                                                                                                                                                                                                                                                                                                                                                                                                                                                                                                                                                                                                                                                                                                                                                                                                                                                                                                                                                                                                                            | *-               | Flood Pla<br>X PRIVATE R                                  | D                       |              | Valu          | e Value                                                           | Value          | e Revie                                     |             | er Value                  |
|                                                                                                                                                                                                                                                                                                                                                                                                                                                                                                                                                                                                                                                                                                                                                                                                                                                                                                                                                                                                                                                                                                                                                                                                                                                                                                                                                                                                                                                                                                                                                                                                                                                                                                                                                                                                                                                                                                                                                                                                                                                                                                                                |                  | Who When TPC 12/10/20                                     |                         |              | 29,80         | ·                                                                 |                |                                             |             | 63,362C                   |
| The Equalizer. Copyright<br>Licensed To: Township of I                                                                                                                                                                                                                                                                                                                                                                                                                                                                                                                                                                                                                                                                                                                                                                                                                                                                                                                                                                                                                                                                                                                                                                                                                                                                                                                                                                                                                                                                                                                                                                                                                                                                                                                                                                                                                                                                                                                                                                                                                                                                         |                  | IFC 12/10/20                                              | TO INSPECTE             | 2014         | 36,00         | 0 32,800                                                          | 68,800         | ו                                           |             | 62,1790                   |
| Missaukee, Michigan                                                                                                                                                                                                                                                                                                                                                                                                                                                                                                                                                                                                                                                                                                                                                                                                                                                                                                                                                                                                                                                                                                                                                                                                                                                                                                                                                                                                                                                                                                                                                                                                                                                                                                                                                                                                                                                                                                                                                                                                                                                                                                            |                  |                                                           |                         | 2013         | 36,00         | 0 25,200                                                          | 61,200         | 0                                           |             | 61,200S                   |