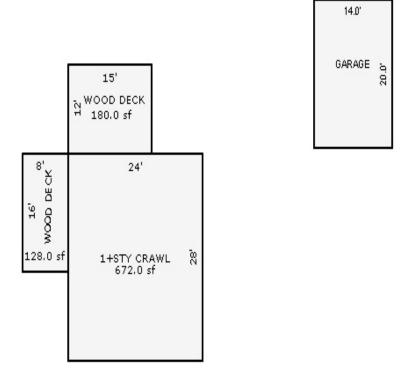

<sup>\*\*\*</sup> Information herein deemed reliable but not guaranteed\*\*\*

| Building Type                                                            | (3) Roof (cont.)                                                                                          | (11) Heating/Cooling                                                                                                       | (15) Built-ins (15) Fireplaces (16) Porches/Decks (17) Garage                                                                                                                                                                                                                                                                           |
|--------------------------------------------------------------------------|-----------------------------------------------------------------------------------------------------------|----------------------------------------------------------------------------------------------------------------------------|-----------------------------------------------------------------------------------------------------------------------------------------------------------------------------------------------------------------------------------------------------------------------------------------------------------------------------------------|
| X Single Family Mobile Home Town Home Duplex A-Frame  Wood Frame X Block | Eavestrough Insulation 0 Front Overhang 0 Other Overhang (4) Interior  Drywall Plaster X Paneled Wood T&G | X Gas Oil Elec. Coal Steam Forced Air w/o Ducts Forced Hot Water Electric Baseboard Elec. Ceil. Radiant Radiant (in-floor) | Dishwasher Garbage Disposal Bath Heater Vent Fan Hot Tub Unvented Hood  Dishwasher Garbage Disposal Bath Heater Vent Fan Hot Tub Unvented Hood  Dishwasher Carbage Stack Two Sided Two Sided Two Sided Two Sided Two Sided Two Sided Treated Wood  Exterior: Siding Brick Ven.: 0 Stone Ven.: 0 Common Wall: Detach Foundation: 18 Inch |
| Building Style:                                                          | Trim & Decoration                                                                                         | Electric Wall Heat                                                                                                         | Vented Hood Heat Circulator Finished ?: Intercom Raised Hearth Auto. Doors: 0                                                                                                                                                                                                                                                           |
| 1S                                                                       | Ex X Ord Min                                                                                              | Space Heater Wall/Floor Furnace                                                                                            | Jacuzzi Tub Wood Stove Mech. Doors: 2                                                                                                                                                                                                                                                                                                   |
| Yr Built Remodeled<br>1957 0<br>Condition for Age:                       | Size of Closets  Lg Ord X Small  Doors Solid X H.C.                                                       | Forced Heat & Cool                                                                                                         | Jacuzzi repl.Tub Oven Microwave Standard Range  Direct-Vented Ga Class: CD Effec. Age: 33 No Conc. Floor: 0                                                                                                                                                                                                                             |
| Average                                                                  | (5) Floors                                                                                                | Central Air                                                                                                                |                                                                                                                                                                                                                                                                                                                                         |
| Room List                                                                | Kitchen:                                                                                                  | Wood Furnace                                                                                                               | Sauna Total Base Cost: 68,063 X 1.400 Bsmnt Garage:  Total Base New: 95,289 E.C.F.                                                                                                                                                                                                                                                      |
| Basement                                                                 | Other:                                                                                                    | (12) Electric                                                                                                              | Trash Compactor Central Vacuum Total Depr Cost: 63,844 X 0.000 Carport Area:                                                                                                                                                                                                                                                            |
| 1st Floor<br>2nd Floor                                                   | Other:                                                                                                    | 0 Amps Service                                                                                                             | Security System Estimated T.C.V: 79,804 Roof:                                                                                                                                                                                                                                                                                           |
| Bedrooms                                                                 | (6) Ceilings                                                                                              | No./Qual. of Fixtures                                                                                                      | Stories Exterior Foundation Rate Bsmnt-Adj Heat-Adj Size Cost                                                                                                                                                                                                                                                                           |
| (1) Exterior                                                             |                                                                                                           | Ex. X Ord. Min                                                                                                             | 1 Story Block Crawl Space 63.10 -9.25 0.00 816 43,942 Other Additions/Adjustments Rate Size Cost                                                                                                                                                                                                                                        |
| X Wood/Shingle                                                           | 1                                                                                                         | No. of Elec. Outlets                                                                                                       | Other Additions/Adjustments Rate Size Cost (13) Plumbing                                                                                                                                                                                                                                                                                |
| Aluminum/Vinyl<br>Brick                                                  | (7) Excavation                                                                                            | Many X Ave. Few                                                                                                            | Average Fixture(s) 630.00 1 630                                                                                                                                                                                                                                                                                                         |
| Brick                                                                    | Basement: 0 S.F.                                                                                          | (13) Plumbing                                                                                                              | (14) Water/Sewer Public Sewer 1.025.00 1 1.025                                                                                                                                                                                                                                                                                          |
| Insulation                                                               | Crawl: 816 S.F.                                                                                           | 1 Average Fixture(s)                                                                                                       |                                                                                                                                                                                                                                                                                                                                         |
| (2) Windows                                                              | Slab: 0 S.F.                                                                                              | 1 3 Fixture Bath<br>2 Fixture Bath                                                                                         | (15) Built-Ins & Fireplaces                                                                                                                                                                                                                                                                                                             |
| Many Large                                                               | Height to Joists: 0.0                                                                                     | Softener, Auto                                                                                                             | Appliance Allowance         1415.00         1 1,415           Fireplace: Exterior 1 Story         3450.00         1 3,450                                                                                                                                                                                                               |
| X Avg. X Avg.                                                            | (8) Basement                                                                                              | Softener, Manual                                                                                                           | Fireplace: Exterior 1 Story 3450.00 1 3,450 (16) Porches                                                                                                                                                                                                                                                                                |
| Few Small                                                                | Conc. Block                                                                                               | Solar Water Heat                                                                                                           | CGEP (1 Story), Standard 34.65 160 5,544                                                                                                                                                                                                                                                                                                |
| X Wood Sash                                                              | Poured Conc.<br>Stone                                                                                     | No Plumbing Extra Toilet                                                                                                   | (16) Deck/Balcony                                                                                                                                                                                                                                                                                                                       |
| Metal Sash<br>Vinyl Sash                                                 | Treated Wood                                                                                              | Extra Sink                                                                                                                 | Treated Wood, Standard 7.27 144 1,047 (17) Garages                                                                                                                                                                                                                                                                                      |
| Double Hung                                                              | Concrete Floor                                                                                            | Separate Shower                                                                                                            | Class:CD Exterior: Siding Foundation: 18 Inch (Unfinished)                                                                                                                                                                                                                                                                              |
| X Horiz. Slide                                                           | (9) Basement Finish                                                                                       | Ceramic Tile Floor                                                                                                         | 10.20 100 0,750                                                                                                                                                                                                                                                                                                                         |
| X Casement<br>Double Glass                                               | Recreation SF                                                                                             | Ceramic Tile Wains Ceramic Tub Alcove                                                                                      | rectianteal boots 550.00 Z 700                                                                                                                                                                                                                                                                                                          |
| Patio Doors                                                              | Living SF                                                                                                 | Vent Fan                                                                                                                   | Phy/Ab.Phy/Func/Econ/Comb.%Good= 67/100/100/100/67.0, Depr.Cost = 63,844<br>ECF (410- SAPPHIRE LAKE AREA) 1.250 => TCV of Bldq: 1 = 79,804                                                                                                                                                                                              |
| X Storms & Screens                                                       | Walkout Doors<br>No Floor SF                                                                              | (14) Water/Sewer                                                                                                           | 201 (110 011111112 1111111) 111200 1 101 01 2103 1 77,001                                                                                                                                                                                                                                                                               |
| (3) Roof                                                                 |                                                                                                           | Public Water                                                                                                               | -                                                                                                                                                                                                                                                                                                                                       |
| X Gable Gambrel                                                          | (10) Floor Support                                                                                        | 1 Public Sewer                                                                                                             |                                                                                                                                                                                                                                                                                                                                         |
| Hip Mansard                                                              | Joists:<br>Unsupported Len:                                                                               | 1 Water Well<br>1000 Gal Septic                                                                                            |                                                                                                                                                                                                                                                                                                                                         |
| Flat Shed                                                                | Unsupported Len:<br>Cntr.Sup:                                                                             | 2000 Gal Septic                                                                                                            |                                                                                                                                                                                                                                                                                                                                         |
| X Asphalt Shingle                                                        | _                                                                                                         | Lump Sum Items:                                                                                                            | -                                                                                                                                                                                                                                                                                                                                       |
| Chimney: Block                                                           | -                                                                                                         |                                                                                                                            |                                                                                                                                                                                                                                                                                                                                         |
| - 4 =                                                                    |                                                                                                           |                                                                                                                            |                                                                                                                                                                                                                                                                                                                                         |