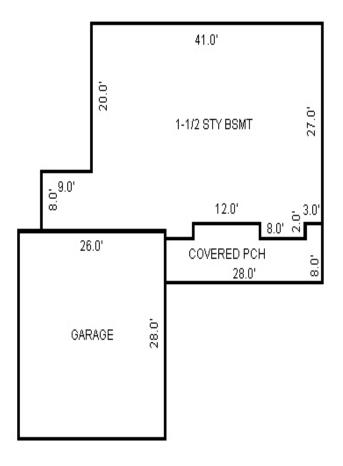

<sup>\*\*\*</sup> Information herein deemed reliable but not guaranteed\*\*\*

| Parcel Number: 009-600-09                                                                                                                                                                                                                                                                                                                                                                                                                                                                                                                                                                                                                                                                                                                                                                                                                                                                                                                                                                                                                                                                                                                                                                                                                                                                                                                                                                                                                                                                                                                                                                                                                                                                                                                                                                                                                                                                                                                                                                                                                                                                                                      | 8-00             | Jurisdiction:                                             | LAKE TOWN               | ISHIP        | (             | County: Missaukee                                                 | :              | Printed on                                  |             | 06/23/2016                |
|--------------------------------------------------------------------------------------------------------------------------------------------------------------------------------------------------------------------------------------------------------------------------------------------------------------------------------------------------------------------------------------------------------------------------------------------------------------------------------------------------------------------------------------------------------------------------------------------------------------------------------------------------------------------------------------------------------------------------------------------------------------------------------------------------------------------------------------------------------------------------------------------------------------------------------------------------------------------------------------------------------------------------------------------------------------------------------------------------------------------------------------------------------------------------------------------------------------------------------------------------------------------------------------------------------------------------------------------------------------------------------------------------------------------------------------------------------------------------------------------------------------------------------------------------------------------------------------------------------------------------------------------------------------------------------------------------------------------------------------------------------------------------------------------------------------------------------------------------------------------------------------------------------------------------------------------------------------------------------------------------------------------------------------------------------------------------------------------------------------------------------|------------------|-----------------------------------------------------------|-------------------------|--------------|---------------|-------------------------------------------------------------------|----------------|---------------------------------------------|-------------|---------------------------|
| Grantor                                                                                                                                                                                                                                                                                                                                                                                                                                                                                                                                                                                                                                                                                                                                                                                                                                                                                                                                                                                                                                                                                                                                                                                                                                                                                                                                                                                                                                                                                                                                                                                                                                                                                                                                                                                                                                                                                                                                                                                                                                                                                                                        | Grantee          |                                                           | Sale<br>Price           | Sale<br>Date | Inst.<br>Type | Terms of Sale                                                     | Libe<br>& Pa   |                                             | rified      | Prcnt.<br>Trans.          |
| MORAN THOMAS & JUDY A (HW                                                                                                                                                                                                                                                                                                                                                                                                                                                                                                                                                                                                                                                                                                                                                                                                                                                                                                                                                                                                                                                                                                                                                                                                                                                                                                                                                                                                                                                                                                                                                                                                                                                                                                                                                                                                                                                                                                                                                                                                                                                                                                      | RACINE JAMES T 8 | DAWN L (                                                  | 230,000                 | 08/03/2007   | WD            | Multiple Improve                                                  | ed 200°        | 7/2871                                      |             | 100.0                     |
| Property Address                                                                                                                                                                                                                                                                                                                                                                                                                                                                                                                                                                                                                                                                                                                                                                                                                                                                                                                                                                                                                                                                                                                                                                                                                                                                                                                                                                                                                                                                                                                                                                                                                                                                                                                                                                                                                                                                                                                                                                                                                                                                                                               |                  | Class: 401 R                                              | ESIDENTIAL-             | I Zoning:    | Bui           | lding Permit(s)                                                   |                | Date Numbe                                  | r s         | Status                    |
| 8251 W SAPPHIRE AVE                                                                                                                                                                                                                                                                                                                                                                                                                                                                                                                                                                                                                                                                                                                                                                                                                                                                                                                                                                                                                                                                                                                                                                                                                                                                                                                                                                                                                                                                                                                                                                                                                                                                                                                                                                                                                                                                                                                                                                                                                                                                                                            |                  | School: LAKE                                              | CITY - 570              | 20           |               |                                                                   |                |                                             |             |                           |
| Owner's Name/Address                                                                                                                                                                                                                                                                                                                                                                                                                                                                                                                                                                                                                                                                                                                                                                                                                                                                                                                                                                                                                                                                                                                                                                                                                                                                                                                                                                                                                                                                                                                                                                                                                                                                                                                                                                                                                                                                                                                                                                                                                                                                                                           |                  | MAP #:                                                    |                         |              |               |                                                                   |                |                                             |             |                           |
| RACINE JAMES T & DAWN L<br>5322 OLD HICKORY DR<br>Brighton MI 48116                                                                                                                                                                                                                                                                                                                                                                                                                                                                                                                                                                                                                                                                                                                                                                                                                                                                                                                                                                                                                                                                                                                                                                                                                                                                                                                                                                                                                                                                                                                                                                                                                                                                                                                                                                                                                                                                                                                                                                                                                                                            |                  | 2016 Est X Improved                                       | TCV 139,879<br>  Vacant |              |               | ates for Land Tab                                                 | le Res 9.SAPPI | HIRE LAKE                                   |             |                           |
| Tax Description                                                                                                                                                                                                                                                                                                                                                                                                                                                                                                                                                                                                                                                                                                                                                                                                                                                                                                                                                                                                                                                                                                                                                                                                                                                                                                                                                                                                                                                                                                                                                                                                                                                                                                                                                                                                                                                                                                                                                                                                                                                                                                                |                  | Public<br>Improveme<br>Dirt Road<br>X Gravel Ro           |                         | Sub 600      | Plat 2        | * 1<br>ontage Depth Fro<br>80.00 121.00 0.8<br>nt Feet, 0.22 Tota | 286 1.0000     | ate %Adj. Reas<br>900 100<br>otal Est. Land |             | Value<br>59,660<br>59,660 |
| . SEC 10 T22N R8W LOTS 98<br>LAKE PLAT 2.<br>Comments/Influences                                                                                                                                                                                                                                                                                                                                                                                                                                                                                                                                                                                                                                                                                                                                                                                                                                                                                                                                                                                                                                                                                                                                                                                                                                                                                                                                                                                                                                                                                                                                                                                                                                                                                                                                                                                                                                                                                                                                                                                                                                                               | & 99 SAPPHIRE    | Paved Roa<br>Storm Sew<br>Sidewalk<br>Water<br>X Sewer    | d                       | Descrip      |               | Cost Estimates ete Total Estimated :                              | 3.20           | ntyMult. Size                               | 3 45        | Cash Value<br>415<br>415  |
|                                                                                                                                                                                                                                                                                                                                                                                                                                                                                                                                                                                                                                                                                                                                                                                                                                                                                                                                                                                                                                                                                                                                                                                                                                                                                                                                                                                                                                                                                                                                                                                                                                                                                                                                                                                                                                                                                                                                                                                                                                                                                                                                |                  | X Electric X Gas Curb Street Li Standard Undergrou        | Utilities               |              |               |                                                                   |                |                                             |             |                           |
|                                                                                                                                                                                                                                                                                                                                                                                                                                                                                                                                                                                                                                                                                                                                                                                                                                                                                                                                                                                                                                                                                                                                                                                                                                                                                                                                                                                                                                                                                                                                                                                                                                                                                                                                                                                                                                                                                                                                                                                                                                                                                                                                |                  | Topograph Site Level X Rolling Low X High Landscape Swamp |                         |              |               |                                                                   |                |                                             |             |                           |
| The same of the sa |                  | Wooded Pond X Waterfron Ravine Wetland                    |                         | Year         | Lan           | d Building                                                        | Assessed       | l Board o                                   | f  Tribunal | ./ Taxable                |
| e i                                                                                                                                                                                                                                                                                                                                                                                                                                                                                                                                                                                                                                                                                                                                                                                                                                                                                                                                                                                                                                                                                                                                                                                                                                                                                                                                                                                                                                                                                                                                                                                                                                                                                                                                                                                                                                                                                                                                                                                                                                                                                                                            | *-               | Flood Pla<br>X PRIVATE R                                  | D                       |              | Valu          | e Value                                                           | Value          | e Revie                                     |             | er Value                  |
|                                                                                                                                                                                                                                                                                                                                                                                                                                                                                                                                                                                                                                                                                                                                                                                                                                                                                                                                                                                                                                                                                                                                                                                                                                                                                                                                                                                                                                                                                                                                                                                                                                                                                                                                                                                                                                                                                                                                                                                                                                                                                                                                |                  | Who When TPC 12/10/20                                     |                         |              | 29,80         | ·                                                                 |                |                                             |             | 63,362C                   |
| The Equalizer. Copyright<br>Licensed To: Township of I                                                                                                                                                                                                                                                                                                                                                                                                                                                                                                                                                                                                                                                                                                                                                                                                                                                                                                                                                                                                                                                                                                                                                                                                                                                                                                                                                                                                                                                                                                                                                                                                                                                                                                                                                                                                                                                                                                                                                                                                                                                                         |                  | IFC 12/10/20                                              | TO INSPECTE             | 2014         | 36,00         | 0 32,800                                                          | 68,800         | ו                                           |             | 62,1790                   |
| Missaukee, Michigan                                                                                                                                                                                                                                                                                                                                                                                                                                                                                                                                                                                                                                                                                                                                                                                                                                                                                                                                                                                                                                                                                                                                                                                                                                                                                                                                                                                                                                                                                                                                                                                                                                                                                                                                                                                                                                                                                                                                                                                                                                                                                                            |                  |                                                           |                         | 2013         | 36,00         | 0 25,200                                                          | 61,200         | 0                                           |             | 61,200S                   |