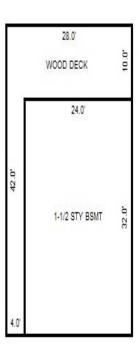

Ex.   X   Ord.   Min  No. of Elec. Outlets    Many   X   Ave.   Few   (13) Plumbing  1   Average Fixture(s) 2   3 Fixture Bath 2 Fixture Bath Softener, Auto Softener, Manual Solar Water Heat No Plumbing Extra Toilet Extra Sink Separate Shower Ceramic Tile Floor Ceramic Tile Wains Ceramic Tub Alcove Vent Fan  (14) Water/Sewer    Public Water 1 Public Sewer 1 Water Well 1000 Gal Septic 2000 Gal Septic Lump Sum Items: | •                                                                                                                                                          | at-Adj Size Cost 0.00 768 69,443 Size Cost 1 775 1 760 1 2,400 1 1,575 1 1,915 1 1,350 408 2,628 Bldg: 1 = 84,262 Bldg: 1 = 105,328 |

<sup>\*\*\*</sup> Information herein deemed reliable but not guaranteed\*\*\*

10.0°



Sketch by Apex IV™

|                                                     |                        |                       | JII. HARE IOW              |              |               | country. Hisbaunce |                        |               |          |                  |
|-----------------------------------------------------|------------------------|-----------------------|----------------------------|--------------|---------------|--------------------|------------------------|---------------|----------|------------------|
| Grantor                                             | Grantee                |                       | Sale<br>Price              | Sale<br>Date | Inst.<br>Type | Terms of Sale      | Liber<br>& Page        |               | ified    | Prcnt.<br>Trans. |
| OLSON