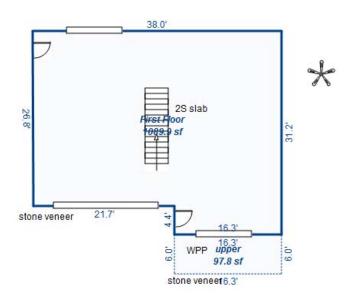

<sup>\*\*\*</sup> Information herein deemed reliable but not guaranteed\*\*\*

| Parcel Number: 009-600-09                                                                                                                                                                                                                                                                                                                                                                                                                                                                                                                                                                                                                                                                                                                                                                                                                                                                                                                                                                                                                                                                                                                                                                                                                                                                                                                                                                                                                                                                                                                                                                                                                                                                                                                                                                                                                                                                                                                                                                                                                                                                                                      | 8-00             | Jurisdiction:                                             | LAKE TOWN               | ISHIP        | (             | County: Missaukee                                                 | :              | Printed on                                  |             | 06/23/2016                |
|--------------------------------------------------------------------------------------------------------------------------------------------------------------------------------------------------------------------------------------------------------------------------------------------------------------------------------------------------------------------------------------------------------------------------------------------------------------------------------------------------------------------------------------------------------------------------------------------------------------------------------------------------------------------------------------------------------------------------------------------------------------------------------------------------------------------------------------------------------------------------------------------------------------------------------------------------------------------------------------------------------------------------------------------------------------------------------------------------------------------------------------------------------------------------------------------------------------------------------------------------------------------------------------------------------------------------------------------------------------------------------------------------------------------------------------------------------------------------------------------------------------------------------------------------------------------------------------------------------------------------------------------------------------------------------------------------------------------------------------------------------------------------------------------------------------------------------------------------------------------------------------------------------------------------------------------------------------------------------------------------------------------------------------------------------------------------------------------------------------------------------|------------------|-----------------------------------------------------------|-------------------------|--------------|---------------|-------------------------------------------------------------------|----------------|---------------------------------------------|-------------|---------------------------|
| Grantor                                                                                                                                                                                                                                                                                                                                                                                                                                                                                                                                                                                                                                                                                                                                                                                                                                                                                                                                                                                                                                                                                                                                                                                                                                                                                                                                                                                                                                                                                                                                                                                                                                                                                                                                                                                                                                                                                                                                                                                                                                                                                                                        | Grantee          |                                                           | Sale<br>Price           | Sale<br>Date | Inst.<br>Type | Terms of Sale                                                     | Libe<br>& Pa   |                                             | rified      | Prcnt.<br>Trans.          |
| MORAN THOMAS & JUDY A (HW                                                                                                                                                                                                                                                                                                                                                                                                                                                                                                                                                                                                                                                                                                                                                                                                                                                                                                                                                                                                                                                                                                                                                                                                                                                                                                                                                                                                                                                                                                                                                                                                                                                                                                                                                                                                                                                                                                                                                                                                                                                                                                      | RACINE JAMES T 8 | DAWN L (                                                  | 230,000                 | 08/03/2007   | WD            | Multiple Improve                                                  | ed 200°        | 7/2871                                      |             | 100.0                     |
| Property Address                                                                                                                                                                                                                                                                                                                                                                                                                                                                                                                                                                                                                                                                                                                                                                                                                                                                                                                                                                                                                                                                                                                                                                                                                                                                                                                                                                                                                                                                                                                                                                                                                                                                                                                                                                                                                                                                                                                                                                                                                                                                                                               |                  | Class: 401 R                                              | ESIDENTIAL-             | I Zoning:    | Bui           | lding Permit(s)                                                   |                | Date Numbe                                  | r s         | Status                    |
| 8251 W SAPPHIRE AVE                                                                                                                                                                                                                                                                                                                                                                                                                                                                                                                                                                                                                                                                                                                                                                                                                                                                                                                                                                                                                                                                                                                                                                                                                                                                                                                                                                                                                                                                                                                                                                                                                                                                                                                                                                                                                                                                                                                                                                                                                                                                                                            |                  | School: LAKE                                              | CITY - 570              | 20           |               |                                                                   |                |                                             |             |                           |
| Owner's Name/Address                                                                                                                                                                                                                                                                                                                                                                                                                                                                                                                                                                                                                                                                                                                                                                                                                                                                                                                                                                                                                                                                                                                                                                                                                                                                                                                                                                                                                                                                                                                                                                                                                                                                                                                                                                                                                                                                                                                                                                                                                                                                                                           |                  | MAP #:                                                    |                         |              |               |                                                                   |                |                                             |             |                           |
| RACINE JAMES T & DAWN L<br>5322 OLD HICKORY DR<br>Brighton MI 48116                                                                                                                                                                                                                                                                                                                                                                                                                                                                                                                                                                                                                                                                                                                                                                                                                                                                                                                                                                                                                                                                                                                                                                                                                                                                                                                                                                                                                                                                                                                                                                                                                                                                                                                                                                                                                                                                                                                                                                                                                                                            |                  | 2016 Est X Improved                                       | TCV 139,879<br>  Vacant |              |               | ates for Land Tab                                                 | le Res 9.SAPPI | HIRE LAKE                                   |             |                           |
| Tax Description                                                                                                                                                                                                                                                                                                                                                                                                                                                                                                                                                                                                                                                                                                                                                                                                                                                                                                                                                                                                                                                                                                                                                                                                                                                                                                                                                                                                                                                                                                                                                                                                                                                                                                                                                                                                                                                                                                                                                                                                                                                                                                                |                  | Public<br>Improveme<br>Dirt Road<br>X Gravel Ro           |                         | Sub 600      | Plat 2        | * 1<br>ontage Depth Fro<br>80.00 121.00 0.8<br>nt Feet, 0.22 Tota | 286 1.0000     | ate %Adj. Reas<br>900 100<br>otal Est. Land |             | Value<br>59,660<br>59,660 |
| . SEC 10 T22N R8W LOTS 98<br>LAKE PLAT 2.<br>Comments/Influences                                                                                                                                                                                                                                                                                                                                                                                                                                                                                                                                                                                                                                                                                                                                                                                                                                                                                                                                                                                                                                                                                                                                                                                                                                                                                                                                                                                                                                                                                                                                                                                                                                                                                                                                                                                                                                                                                                                                                                                                                                                               | & 99 SAPPHIRE    | Paved Roa<br>Storm Sew<br>Sidewalk<br>Water<br>X Sewer    | d                       | Descrip      |               | Cost Estimates ete Total Estimated :                              | 3.20           | ntyMult. Size                               | 3 45        | Cash Value<br>415<br>415  |
|                                                                                                                                                                                                                                                                                                                                                                                                                                                                                                                                                                                                                                                                                                                                                                                                                                                                                                                                                                                                                                                                                                                                                                                                                                                                                                                                                                                                                                                                                                                                                                                                                                                                                                                                                                                                                                                                                                                                                                                                                                                                                                                                |                  | X Electric X Gas Curb Street Li Standard Undergrou        | Utilities               |              |               |                                                                   |                |                                             |             |                           |
|                                                                                                                                                                                                                                                                                                                                                                                                                                                                                                                                                                                                                                                                                                                                                                                                                                                                                                                                                                                                                                                                                                                                                                                                                                                                                                                                                                                                                                                                                                                                                                                                                                                                                                                                                                                                                                                                                                                                                                                                                                                                                                                                |                  | Topograph Site Level X Rolling Low X High Landscape Swamp |                         |              |               |                                                                   |                |                                             |             |                           |
| The same of the sa |                  | Wooded Pond X Waterfron Ravine Wetland                    |                         | Year         | Lan           | d Building                                                        | Assessed       | l Board o                                   | f  Tribunal | ./ Taxable                |
| e i                                                                                                                                                                                                                                                                                                                                                                                                                                                                                                                                                                                                                                                                                                                                                                                                                                                                                                                                                                                                                                                                                                                                                                                                                                                                                                                                                                                                                                                                                                                                                                                                                                                                                                                                                                                                                                                                                                                                                                                                                                                                                                                            | *-               | Flood Pla<br>X PRIVATE R                                  | D                       |              | Valu          | e Value                                                           | Value          | e Revie                                     |             | er Value                  |
|                                                                                                                                                                                                                                                                                                                                                                                                                                                                                                                                                                                                                                                                                                                                                                                                                                                                                                                                                                                                                                                                                                                                                                                                                                                                                                                                                                                                                                                                                                                                                                                                                                                                                                                                                                                                                                                                                                                                                                                                                                                                                                                                |                  | Who When TPC 12/10/20                                     |                         |              | 29,80         | ·                                                                 |                |                                             |             | 63,362C                   |
| The Equalizer. Copyright<br>Licensed To: Township of I                                                                                                                                                                                                                                                                                                                                                                                                                                                                                                                                                                                                                                                                                                                                                                                                                                                                                                                                                                                                                                                                                                                                                                                                                                                                                                                                                                                                                                                                                                                                                                                                                                                                                                                                                                                                                                                                                                                                                                                                                                                                         |                  | IFC 12/10/20                                              | TO INSPECTE             | 2014         | 36,00         | 0 32,800                                                          | 68,800         | ו                                           |             | 62,1790                   |
| Missaukee, Michigan                                                                                                                                                                                                                                                                                                                                                                                                                                                                                                                                                                                                                                                                                                                                                                                                                                                                                                                                                                                                                                                                                                                                                                                                                                                                                                                                                                                                                                                                                                                                                                                                                                                                                                                                                                                                                                                                                                                                                                                                                                                                                                            |                  |                                                           |                         | 2013         | 36,00         | 0 25,200                                                          | 61,200         | 0                                           |             | 61,200S                   |