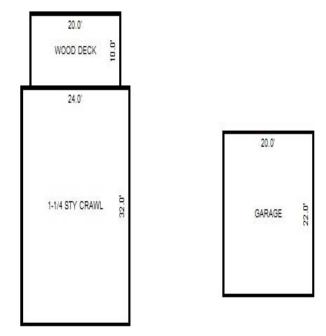

|                                                                                                                                                                                                                                                                                                                                                                                                            |                                  |                                                                                                                                                                                                                                                                                  |

<sup>\*\*\*</sup> Information herein deemed reliable but not guaranteed\*\*\*



Sketch by Apex IV™

| Parcel Number: 009-620-00                                                                                     | 01-60                          | Jurisdiction:                                                                                      | LAKE TOWN             | ISHIP                       | (                     | County: Missaukee                                                     |                                                  | Printed on                             |                              | 06/23/2016                             |
|---------------------------------------------------------------------------------------------------------------|--------------------------------|----------------------------------------------------------------------