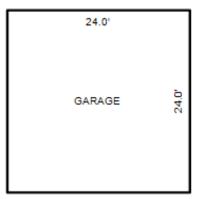

<sup>\*\*\*</sup> Information herein deemed reliable but not guaranteed\*\*\*

| Parcel Number: 009-600-09                                                                                                                                                                                                                                                                                                                                                                                                                                                                                                                                                                                                                                                                                                                                                                                                                                                                                                                                                                                                                                                                                                                                                                                                                                                                                                                                                                                                                                                                                                                                                                                                                                                                                                                                                                                                                                                                                                                                                                                                                                                                                                      | 8-00             | Jurisdiction:                                             | LAKE TOWN               | ISHIP        | (             | County: Missaukee                                                 | :              | Printed on                                  |             | 06/23/2016                |
|--------------------------------------------------------------------------------------------------------------------------------------------------------------------------------------------------------------------------------------------------------------------------------------------------------------------------------------------------------------------------------------------------------------------------------------------------------------------------------------------------------------------------------------------------------------------------------------------------------------------------------------------------------------------------------------------------------------------------------------------------------------------------------------------------------------------------------------------------------------------------------------------------------------------------------------------------------------------------------------------------------------------------------------------------------------------------------------------------------------------------------------------------------------------------------------------------------------------------------------------------------------------------------------------------------------------------------------------------------------------------------------------------------------------------------------------------------------------------------------------------------------------------------------------------------------------------------------------------------------------------------------------------------------------------------------------------------------------------------------------------------------------------------------------------------------------------------------------------------------------------------------------------------------------------------------------------------------------------------------------------------------------------------------------------------------------------------------------------------------------------------|------------------|-----------------------------------------------------------|-------------------------|--------------|---------------|-------------------------------------------------------------------|----------------|---------------------------------------------|-------------|---------------------------|
| Grantor                                                                                                                                                                                                                                                                                                                                                                                                                                                                                                                                                                                                                                                                                                                                                                                                                                                                                                                                                                                                                                                                                                                                                                                                                                                                                                                                                                                                                                                                                                                                                                                                                                                                                                                                                                                                                                                                                                                                                                                                                                                                                                                        | Grantee          |                                                           | Sale<br>Price           | Sale<br>Date | Inst.<br>Type | Terms of Sale                                                     | Libe<br>& Pa   |                                             | rified      | Prcnt.<br>Trans.          |
| MORAN THOMAS & JUDY A (HW                                                                                                                                                                                                                                                                                                                                                                                                                                                                                                                                                                                                                                                                                                                                                                                                                                                                                                                                                                                                                                                                                                                                                                                                                                                                                                                                                                                                                                                                                                                                                                                                                                                                                                                                                                                                                                                                                                                                                                                                                                                                                                      | RACINE JAMES T 8 | DAWN L (                                                  | 230,000                 | 08/03/2007   | WD            | Multiple Improve                                                  | ed 200°        | 7/2871                                      |             | 100.0                     |
| Property Address                                                                                                                                                                                                                                                                                                                                                                                                                                                                                                                                                                                                                                                                                                                                                                                                                                                                                                                                                                                                                                                                                                                                                                                                                                                                                                                                                                                                                                                                                                                                                                                                                                                                                                                                                                                                                                                                                                                                                                                                                                                                                                               |                  | Class: 401 R                                              | ESIDENTIAL-             | I Zoning:    | Bui           | lding Permit(s)                                                   |                | Date Numbe                                  | r s         | Status                    |
| 8251 W SAPPHIRE AVE                                                                                                                                                                                                                                                                                                                                                                                                                                                                                                                                                                                                                                                                                                                                                                                                                                                                                                                                                                                                                                                                                                                                                                                                                                                                                                                                                                                                                                                                                                                                                                                                                                                                                                                                                                                                                                                                                                                                                                                                                                                                                                            |                  | School: LAKE                                              | CITY - 570              | 20           |               |                                                                   |                |                                             |             |                           |
| Owner's Name/Address                                                                                                                                                                                                                                                                                                                                                                                                                                                                                                                                                                                                                                                                                                                                                                                                                                                                                                                                                                                                                                                                                                                                                                                                                                                                                                                                                                                                                                                                                                                                                                                                                                                                                                                                                                                                                                                                                                                                                                                                                                                                                                           |                  | MAP #:                                                    |                         |              |               |                                                                   |                |                                             |             |                           |
| RACINE JAMES T & DAWN L<br>5322 OLD HICKORY DR<br>Brighton MI 48116                                                                                                                                                                                                                                                                                                                                                                                                                                                                                                                                                                                                                                                                                                                                                                                                                                                                                                                                                                                                                                                                                                                                                                                                                                                                                                                                                                                                                                                                                                                                                                                                                                                                                                                                                                                                                                                                                                                                                                                                                                                            |                  | 2016 Est X Improved                                       | TCV 139,879<br>  Vacant |              |               | ates for Land Tab                                                 | le Res 9.SAPPI | HIRE LAKE                                   |             |                           |
| Tax Description                                                                                                                                                                                                                                                                                                                                                                                                                                                                                                                                                                                                                                                                                                                                                                                                                                                                                                                                                                                                                                                                                                                                                                                                                                                                                                                                                                                                                                                                                                                                                                                                                                                                                                                                                                                                                                                                                                                                                                                                                                                                                                                |                  | Public<br>Improveme<br>Dirt Road<br>X Gravel Ro           |                         | Sub 600      | Plat 2        | * 1<br>ontage Depth Fro<br>80.00 121.00 0.8<br>nt Feet, 0.22 Tota | 286 1.0000     | ate %Adj. Reas<br>900 100<br>otal Est. Land |             | Value<br>59,660<br>59,660 |
| . SEC 10 T22N R8W LOTS 98<br>LAKE PLAT 2.<br>Comments/Influences                                                                                                                                                                                                                                                                                                                                                                                                                                                                                                                                                                                                                                                                                                                                                                                                                                                                                                                                                                                                                                                                                                                                                                                                                                                                                                                                                                                                                                                                                                                                                                                                                                                                                                                                                                                                                                                                                                                                                                                                                                                               | & 99 SAPPHIRE    | Paved Roa<br>Storm Sew<br>Sidewalk<br>Water<br>X Sewer    | d                       | Descrip      |               | Cost Estimates ete Total Estimated :                              | 3.20           | ntyMult. Size                               | 3 45        | Cash Value<br>415<br>415  |
|                                                                                                                                                                                                                                                                                                                                                                                                                                                                                                                                                                                                                                                                                                                                                                                                                                                                                                                                                                                                                                                                                                                                                                                                                                                                                                                                                                                                                                                                                                                                                                                                                                                                                                                                                                                                                                                                                                                                                                                                                                                                                                                                |                  | X Electric X Gas Curb Street Li Standard Undergrou        | Utilities               |              |               |                                                                   |                |                                             |             |                           |
|                                                                                                                                                                                                                                                                                                                                                                                                                                                                                                                                                                                                                                                                                                                                                                                                                                                                                                                                                                                                                                                                                                                                                                                                                                                                                                                                                                                                                                                                                                                                                                                                                                                                                                                                                                                                                                                                                                                                                                                                                                                                                                                                |                  | Topograph Site Level X Rolling Low X High Landscape Swamp |                         |              |               |                                                                   |                |                                             |             |                           |
| The same of the sa |                  | Wooded Pond X Waterfron Ravine Wetland                    |                         | Year         | Lan           | d Building                                                        | Assessed       | l Board o                                   | f  Tribunal | ./ Taxable                |
| e i                                                                                                                                                                                                                                                                                                                                                                                                                                                                                                                                                                                                                                                                                                                                                                                                                                                                                                                                                                                                                                                                                                                                                                                                                                                                                                                                                                                                                                                                                                                                                                                                                                                                                                                                                                                                                                                                                                                                                                                                                                                                                                                            | *-               | Flood Pla<br>X PRIVATE R                                  | D                       |              | Valu          | e Value                                                           | Value          | e Revie                                     |             | er Value                  |
|                                                                                                                                                                                                                                                                                                                                                                                                                                                                                                                                                                                                                                                                                                                                                                                                                                                                                                                                                                                                                                                                                                                                                                                                                                                                                                                                                                                                                                                                                                                                                                                                                                                                                                                                                                                                                                                                                                                                                                                                                                                                                                                                |                  | Who When TPC 12/10/20                                     |                         |              | 29,80         | ·                                                                 |                |                                             |             | 63,362C                   |
| The Equalizer. Copyright<br>Licensed To: Township of I                                                                                                                                                                                                                                                                                                                                                                                                                                                                                                                                                                                                                                                                                                                                                                                                                                                                                                                                                                                                                                                                                                                                                                                                                                                                                                                                                                                                                                                                                                                                                                                                                                                                                                                                                                                                                                                                                                                                                                                                                                                                         |                  | IFC 12/10/20                                              | TO INSPECTE             | 2014         | 36,00         | 0 32,800                                                          | 68,800         | ו                                           |             | 62,1790                   |
| Missaukee, Michigan                                                                                                                                                                                                                                                                                                                                                                                                                                                                                                                                                                                                                                                                                                                                                                                                                                                                                                                                                                                                                                                                                                                                                                                                                                                                                                                                                                                                                                                                                                                                                                                                                                                                                                                                                                                                                                                                                                                                                                                                                                                                                                            |                  |                                                           |                         | 2013         | 36,00         | 0 25,200                                                          | 61,200         | 0                                           |             | 61,200S                   |