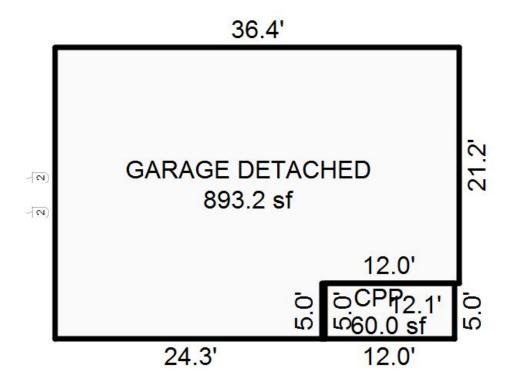

<sup>\*\*\*</sup> Information herein deemed reliable but not guaranteed\*\*\*

| Parcel Number: 009-600-09                                                                                                                                                                                                                                                                                                                                                                                                                                                                                                                                                                                                                                                                                                                                                                                                                                                                                                                                                                                                                                                                                                                                                                                                                                                                                                                                                                                                                                                                                                                                                                                                                                                                                                                                                                                                                                                                                                                                                                                                                                                                                                      | 8-00             | Jurisdiction:                                             | LAKE TOWN               | ISHIP        | (             | County: Missaukee                                                 | :              | Printed on                                  |             | 06/23/2016                |
|--------------------------------------------------------------------------------------------------------------------------------------------------------------------------------------------------------------------------------------------------------------------------------------------------------------------------------------------------------------------------------------------------------------------------------------------------------------------------------------------------------------------------------------------------------------------------------------------------------------------------------------------------------------------------------------------------------------------------------------------------------------------------------------------------------------------------------------------------------------------------------------------------------------------------------------------------------------------------------------------------------------------------------------------------------------------------------------------------------------------------------------------------------------------------------------------------------------------------------------------------------------------------------------------------------------------------------------------------------------------------------------------------------------------------------------------------------------------------------------------------------------------------------------------------------------------------------------------------------------------------------------------------------------------------------------------------------------------------------------------------------------------------------------------------------------------------------------------------------------------------------------------------------------------------------------------------------------------------------------------------------------------------------------------------------------------------------------------------------------------------------|------------------|-----------------------------------------------------------|-------------------------|--------------|---------------|-------------------------------------------------------------------|----------------|---------------------------------------------|-------------|---------------------------|
| Grantor                                                                                                                                                                                                                                                                                                                                                                                                                                                                                                                                                                                                                                                                                                                                                                                                                                                                                                                                                                                                                                                                                                                                                                                                                                                                                                                                                                                                                                                                                                                                                                                                                                                                                                                                                                                                                                                                                                                                                                                                                                                                                                                        | Grantee          |                                                           | Sale<br>Price           | Sale<br>Date | Inst.<br>Type | Terms of Sale                                                     | Libe<br>& Pa   |                                             | rified      | Prcnt.<br>Trans.          |
| MORAN THOMAS & JUDY A (HW                                                                                                                                                                                                                                                                                                                                                                                                                                                                                                                                                                                                                                                                                                                                                                                                                                                                                                                                                                                                                                                                                                                                                                                                                                                                                                                                                                                                                                                                                                                                                                                                                                                                                                                                                                                                                                                                                                                                                                                                                                                                                                      | RACINE JAMES T 8 | DAWN L (                                                  | 230,000                 | 08/03/2007   | WD            | Multiple Improve                                                  | ed 200°        | 7/2871                                      |             | 100.0                     |
| Property Address                                                                                                                                                                                                                                                                                                                                                                                                                                                                                                                                                                                                                                                                                                                                                                                                                                                                                                                                                                                                                                                                                                                                                                                                                                                                                                                                                                                                                                                                                                                                                                                                                                                                                                                                                                                                                                                                                                                                                                                                                                                                                                               |                  | Class: 401 R                                              | ESIDENTIAL-             | I Zoning:    | Bui           | lding Permit(s)                                                   |                | Date Numbe                                  | r s         | Status                    |
| 8251 W SAPPHIRE AVE                                                                                                                                                                                                                                                                                                                                                                                                                                                                                                                                                                                                                                                                                                                                                                                                                                                                                                                                                                                                                                                                                                                                                                                                                                                                                                                                                                                                                                                                                                                                                                                                                                                                                                                                                                                                                                                                                                                                                                                                                                                                                                            |                  | School: LAKE                                              | CITY - 570              | 20           |               |                                                                   |                |                                             |             |                           |
| Owner's Name/Address                                                                                                                                                                                                                                                                                                                                                                                                                                                                                                                                                                                                                                                                                                                                                                                                                                                                                                                                                                                                                                                                                                                                                                                                                                                                                                                                                                                                                                                                                                                                                                                                                                                                                                                                                                                                                                                                                                                                                                                                                                                                                                           |                  | MAP #:                                                    |                         |              |               |                                                                   |                |                                             |             |                           |
| RACINE JAMES T & DAWN L<br>5322 OLD HICKORY DR<br>Brighton MI 48116                                                                                                                                                                                                                                                                                                                                                                                                                                                                                                                                                                                                                                                                                                                                                                                                                                                                                                                                                                                                                                                                                                                                                                                                                                                                                                                                                                                                                                                                                                                                                                                                                                                                                                                                                                                                                                                                                                                                                                                                                                                            |                  | 2016 Est X Improved                                       | TCV 139,879<br>  Vacant |              |               | ates for Land Tab                                                 | le Res 9.SAPPI | HIRE LAKE                                   |             |                           |
| Tax Description                                                                                                                                                                                                                                                                                                                                                                                                                                                                                                                                                                                                                                                                                                                                                                                                                                                                                                                                                                                                                                                                                                                                                                                                                                                                                                                                                                                                                                                                                                                                                                                                                                                                                                                                                                                                                                                                                                                                                                                                                                                                                                                |                  | Public<br>Improveme<br>Dirt Road<br>X Gravel Ro           |                         | Sub 600      | Plat 2        | * 1<br>ontage Depth Fro<br>80.00 121.00 0.8<br>nt Feet, 0.22 Tota | 286 1.0000     | ate %Adj. Reas<br>900 100<br>otal Est. Land |             | Value<br>59,660<br>59,660 |
| . SEC 10 T22N R8W LOTS 98<br>LAKE PLAT 2.<br>Comments/Influences                                                                                                                                                                                                                                                                                                                                                                                                                                                                                                                                                                                                                                                                                                                                                                                                                                                                                                                                                                                                                                                                                                                                                                                                                                                                                                                                                                                                                                                                                                                                                                                                                                                                                                                                                                                                                                                                                                                                                                                                                                                               | & 99 SAPPHIRE    | Paved Roa<br>Storm Sew<br>Sidewalk<br>Water<br>X Sewer    | d                       | Descrip      |               | Cost Estimates ete Total Estimated :                              | 3.20           | ntyMult. Size                               | 3 45        | Cash Value<br>415<br>415  |
|                                                                                                                                                                                                                                                                                                                                                                                                                                                                                                                                                                                                                                                                                                                                                                                                                                                                                                                                                                                                                                                                                                                                                                                                                                                                                                                                                                                                                                                                                                                                                                                                                                                                                                                                                                                                                                                                                                                                                                                                                                                                                                                                |                  | X Electric X Gas Curb Street Li Standard Undergrou        | Utilities               |              |               |                                                                   |                |                                             |             |                           |
|                                                                                                                                                                                                                                                                                                                                                                                                                                                                                                                                                                                                                                                                                                                                                                                                                                                                                                                                                                                                                                                                                                                                                                                                                                                                                                                                                                                                                                                                                                                                                                                                                                                                                                                                                                                                                                                                                                                                                                                                                                                                                                                                |                  | Topograph Site Level X Rolling Low X High Landscape Swamp |                         |              |               |                                                                   |                |                                             |             |                           |
| The same of the sa |                  | Wooded Pond X Waterfron Ravine Wetland                    |                         | Year         | Lan           | d Building                                                        | Assessed       | l Board o                                   | f  Tribunal | ./ Taxable                |
| e i                                                                                                                                                                                                                                                                                                                                                                                                                                                                                                                                                                                                                                                                                                                                                                                                                                                                                                                                                                                                                                                                                                                                                                                                                                                                                                                                                                                                                                                                                                                                                                                                                                                                                                                                                                                                                                                                                                                                                                                                                                                                                                                            | *-               | Flood Pla<br>X PRIVATE R                                  | D                       |              | Valu          | e Value                                                           | Value          | e Revie                                     |             | er Value                  |
|                                                                                                                                                                                                                                                                                                                                                                                                                                                                                                                                                                                                                                                                                                                                                                                                                                                                                                                                                                                                                                                                                                                                                                                                                                                                                                                                                                                                                                                                                                                                                                                                                                                                                                                                                                                                                                                                                                                                                                                                                                                                                                                                |                  | Who When TPC 12/10/20                                     |                         |              | 29,80         | ·                                                                 |                |                                             |             | 63,362C                   |
| The Equalizer. Copyright<br>Licensed To: Township of I                                                                                                                                                                                                                                                                                                                                                                                                                                                                                                                                                                                                                                                                                                                                                                                                                                                                                                                                                                                                                                                                                                                                                                                                                                                                                                                                                                                                                                                                                                                                                                                                                                                                                                                                                                                                                                                                                                                                                                                                                                                                         |                  | IFC 12/10/20                                              | TO INSPECTE             | 2014         | 36,00         | 0 32,800                                                          | 68,800         | ו                                           |             | 62,1790                   |
| Missaukee, Michigan                                                                                                                                                                                                                                                                                                                                                                                                                                                                                                                                                                                                                                                                                                                                                                                                                                                                                                                                                                                                                                                                                                                                                                                                                                                                                                                                                                                                                                                                                                                                                                                                                                                                                                                                                                                                                                                                                                                                                                                                                                                                                                            |                  |                                                           |                         | 2013         | 36,00         | 0 25,200                                                          | 61,200         | 0                                           |             | 61,200S                   |