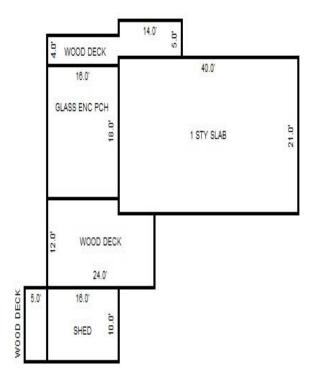

<sup>\*\*\*</sup> Information herein deemed reliable but not guaranteed\*\*\*

| Parcel Number: 009-600-09                                                                                                                                                                                                                                                                                                                                                                                                                                                                                                                                                                                                                                                                                                                                                                                                                                                                                                                                                                                                                                                                                                                                                                                                                                                                                                                                                                                                                                                                                                                                                                                                                                                                                                                                                                                                                                                                                                                                                                                                                                                                                                      | 8-00             | Jurisdiction:                                             | LAKE TOWN               | ISHIP        | (             | County: Missaukee                                                 | :              | Printed on                                  |             | 06/23/2016                |
|--------------------------------------------------------------------------------------------------------------------------------------------------------------------------------------------------------------------------------------------------------------------------------------------------------------------------------------------------------------------------------------------------------------------------------------------------------------------------------------------------------------------------------------------------------------------------------------------------------------------------------------------------------------------------------------------------------------------------------------------------------------------------------------------------------------------------------------------------------------------------------------------------------------------------------------------------------------------------------------------------------------------------------------------------------------------------------------------------------------------------------------------------------------------------------------------------------------------------------------------------------------------------------------------------------------------------------------------------------------------------------------------------------------------------------------------------------------------------------------------------------------------------------------------------------------------------------------------------------------------------------------------------------------------------------------------------------------------------------------------------------------------------------------------------------------------------------------------------------------------------------------------------------------------------------------------------------------------------------------------------------------------------------------------------------------------------------------------------------------------------------|------------------|-----------------------------------------------------------|-------------------------|--------------|---------------|-------------------------------------------------------------------|----------------|---------------------------------------------|-------------|---------------------------|
| Grantor                                                                                                                                                                                                                                                                                                                                                                                                                                                                                                                                                                                                                                                                                                                                                                                                                                                                                                                                                                                                                                                                                                                                                                                                                                                                                                                                                                                                                                                                                                                                                                                                                                                                                                                                                                                                                                                                                                                                                                                                                                                                                                                        | Grantee          |                                                           | Sale<br>Price           | Sale<br>Date | Inst.<br>Type | Terms of Sale                                                     | Libe<br>& Pa   |                                             | rified      | Prcnt.<br>Trans.          |
| MORAN THOMAS & JUDY A (HW                                                                                                                                                                                                                                                                                                                                                                                                                                                                                                                                                                                                                                                                                                                                                                                                                                                                                                                                                                                                                                                                                                                                                                                                                                                                                                                                                                                                                                                                                                                                                                                                                                                                                                                                                                                                                                                                                                                                                                                                                                                                                                      | RACINE JAMES T 8 | DAWN L (                                                  | 230,000                 | 08/03/2007   | WD            | Multiple Improve                                                  | ed 200°        | 7/2871                                      |             | 100.0                     |
| Property Address                                                                                                                                                                                                                                                                                                                                                                                                                                                                                                                                                                                                                                                                                                                                                                                                                                                                                                                                                                                                                                                                                                                                                                                                                                                                                                                                                                                                                                                                                                                                                                                                                                                                                                                                                                                                                                                                                                                                                                                                                                                                                                               |                  | Class: 401 R                                              | ESIDENTIAL-             | I Zoning:    | Bui           | lding Permit(s)                                                   |                | Date Numbe                                  | r s         | Status                    |
| 8251 W SAPPHIRE AVE                                                                                                                                                                                                                                                                                                                                                                                                                                                                                                                                                                                                                                                                                                                                                                                                                                                                                                                                                                                                                                                                                                                                                                                                                                                                                                                                                                                                                                                                                                                                                                                                                                                                                                                                                                                                                                                                                                                                                                                                                                                                                                            |                  | School: LAKE                                              | CITY - 570              | 20           |               |                                                                   |                |                                             |             |                           |
| Owner's Name/Address                                                                                                                                                                                                                                                                                                                                                                                                                                                                                                                                                                                                                                                                                                                                                                                                                                                                                                                                                                                                                                                                                                                                                                                                                                                                                                                                                                                                                                                                                                                                                                                                                                                                                                                                                                                                                                                                                                                                                                                                                                                                                                           |                  | MAP #:                                                    |                         |              |               |                                                                   |                |                                             |             |                           |
| RACINE JAMES T & DAWN L<br>5322 OLD HICKORY DR<br>Brighton MI 48116                                                                                                                                                                                                                                                                                                                                                                                                                                                                                                                                                                                                                                                                                                                                                                                                                                                                                                                                                                                                                                                                                                                                                                                                                                                                                                                                                                                                                                                                                                                                                                                                                                                                                                                                                                                                                                                                                                                                                                                                                                                            |                  | 2016 Est X Improved                                       | TCV 139,879<br>  Vacant |              |               | ates for Land Tab                                                 | le Res 9.SAPPI | HIRE LAKE                                   |             |                           |
| Tax Description                                                                                                                                                                                                                                                                                                                                                                                                                                                                                                                                                                                                                                                                                                                                                                                                                                                                                                                                                                                                                                                                                                                                                                                                                                                                                                                                                                                                                                                                                                                                                                                                                                                                                                                                                                                                                                                                                                                                                                                                                                                                                                                |                  | Public<br>Improveme<br>Dirt Road<br>X Gravel Ro           |                         | Sub 600      | Plat 2        | * 1<br>ontage Depth Fro<br>80.00 121.00 0.8<br>nt Feet, 0.22 Tota | 286 1.0000     | ate %Adj. Reas<br>900 100<br>otal Est. Land |             | Value<br>59,660<br>59,660 |
| . SEC 10 T22N R8W LOTS 98<br>LAKE PLAT 2.<br>Comments/Influences                                                                                                                                                                                                                                                                                                                                                                                                                                                                                                                                                                                                                                                                                                                                                                                                                                                                                                                                                                                                                                                                                                                                                                                                                                                                                                                                                                                                                                                                                                                                                                                                                                                                                                                                                                                                                                                                                                                                                                                                                                                               | & 99 SAPPHIRE    | Paved Roa<br>Storm Sew<br>Sidewalk<br>Water<br>X Sewer    | d                       | Descrip      |               | Cost Estimates ete Total Estimated :                              | 3.20           | ntyMult. Size                               | 3 45        | Cash Value<br>415<br>415  |
|                                                                                                                                                                                                                                                                                                                                                                                                                                                                                                                                                                                                                                                                                                                                                                                                                                                                                                                                                                                                                                                                                                                                                                                                                                                                                                                                                                                                                                                                                                                                                                                                                                                                                                                                                                                                                                                                                                                                                                                                                                                                                                                                |                  | X Electric X Gas Curb Street Li Standard Undergrou        | Utilities               |              |               |                                                                   |                |                                             |             |                           |
|                                                                                                                                                                                                                                                                                                                                                                                                                                                                                                                                                                                                                                                                                                                                                                                                                                                                                                                                                                                                                                                                                                                                                                                                                                                                                                                                                                                                                                                                                                                                                                                                                                                                                                                                                                                                                                                                                                                                                                                                                                                                                                                                |                  | Topograph Site Level X Rolling Low X High Landscape Swamp |                         |              |               |                                                                   |                |                                             |             |                           |
| The same of the sa |                  | Wooded Pond X Waterfron Ravine Wetland                    |                         | Year         | Lan           | d Building                                                        | Assessed       | l Board o                                   | f  Tribunal | ./ Taxable                |
| e i                                                                                                                                                                                                                                                                                                                                                                                                                                                                                                                                                                                                                                                                                                                                                                                                                                                                                                                                                                                                                                                                                                                                                                                                                                                                                                                                                                                                                                                                                                                                                                                                                                                                                                                                                                                                                                                                                                                                                                                                                                                                                                                            | *-               | Flood Pla<br>X PRIVATE R                                  | D                       |              | Valu          | e Value                                                           | Value          | e Revie                                     |             | er Value                  |
|                                                                                                                                                                                                                                                                                                                                                                                                                                                                                                                                                                                                                                                                                                                                                                                                                                                                                                                                                                                                                                                                                                                                                                                                                                                                                                                                                                                                                                                                                                                                                                                                                                                                                                                                                                                                                                                                                                                                                                                                                                                                                                                                |                  | Who When TPC 12/10/20                                     |                         |              | 29,80         | ·                                                                 |                |                                             |             | 63,362C                   |
| The Equalizer. Copyright<br>Licensed To: Township of I                                                                                                                                                                                                                                                                                                                                                                                                                                                                                                                                                                                                                                                                                                                                                                                                                                                                                                                                                                                                                                                                                                                                                                                                                                                                                                                                                                                                                                                                                                                                                                                                                                                                                                                                                                                                                                                                                                                                                                                                                                                                         |                  | IFC 12/10/20                                              | TO INSPECTE             | 2014         | 36,00         | 0 32,800                                                          | 68,800         | ו                                           |             | 62,1790                   |
| Missaukee, Michigan                                                                                                                                                                                                                                                                                                                                                                                                                                                                                                                                                                                                                                                                                                                                                                                                                                                                                                                                                                                                                                                                                                                                                                                                                                                                                                                                                                                                                                                                                                                                                                                                                                                                                                                                                                                                                                                                                                                                                                                                                                                                                                            |                  |                                                           |                         | 2013         | 36,00         | 0 25,200                                                          | 61,200         | 0                                           |             | 61,200S                   |