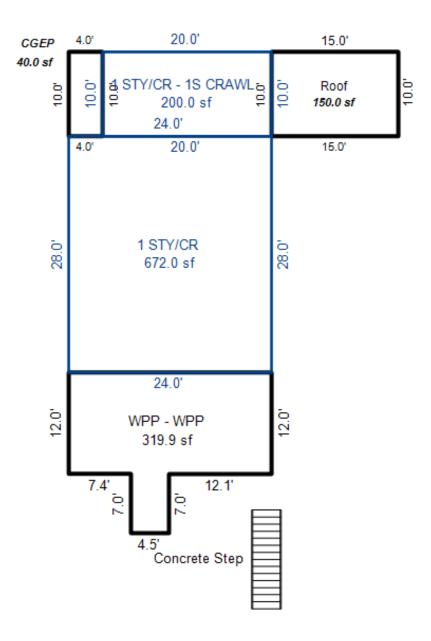

<sup>\*\*\*</sup> Information herein deemed reliable but not guaranteed\*\*\*

| Parcel Number: 009-600-09                                                                                                                                                                                                                                                                                                                                                                                                                                                                                                                                                                                                                                                                                                                                                                                                                                                                                                                                                                                                                                                                                                                                                                                                                                                                                                                                                                                                                                                                                                                                                                                                                                                                                                                                                                                                                                                                                                                                                                                                                                                                                                      | 8-00             | Jurisdiction:                                             | LAKE TOWN               | ISHIP        | (             | County: Missaukee                                                 | :              | Printed on                                  |             | 06/23/2016                |
|--------------------------------------------------------------------------------------------------------------------------------------------------------------------------------------------------------------------------------------------------------------------------------------------------------------------------------------------------------------------------------------------------------------------------------------------------------------------------------------------------------------------------------------------------------------------------------------------------------------------------------------------------------------------------------------------------------------------------------------------------------------------------------------------------------------------------------------------------------------------------------------------------------------------------------------------------------------------------------------------------------------------------------------------------------------------------------------------------------------------------------------------------------------------------------------------------------------------------------------------------------------------------------------------------------------------------------------------------------------------------------------------------------------------------------------------------------------------------------------------------------------------------------------------------------------------------------------------------------------------------------------------------------------------------------------------------------------------------------------------------------------------------------------------------------------------------------------------------------------------------------------------------------------------------------------------------------------------------------------------------------------------------------------------------------------------------------------------------------------------------------|------------------|-----------------------------------------------------------|-------------------------|--------------|---------------|-------------------------------------------------------------------|----------------|---------------------------------------------|-------------|---------------------------|
| Grantor                                                                                                                                                                                                                                                                                                                                                                                                                                                                                                                                                                                                                                                                                                                                                                                                                                                                                                                                                                                                                                                                                                                                                                                                                                                                                                                                                                                                                                                                                                                                                                                                                                                                                                                                                                                                                                                                                                                                                                                                                                                                                                                        | Grantee          |                                                           | Sale<br>Price           | Sale<br>Date | Inst.<br>Type | Terms of Sale                                                     | Libe<br>& Pa   |                                             | rified      | Prcnt.<br>Trans.          |
| MORAN THOMAS & JUDY A (HW                                                                                                                                                                                                                                                                                                                                                                                                                                                                                                                                                                                                                                                                                                                                                                                                                                                                                                                                                                                                                                                                                                                                                                                                                                                                                                                                                                                                                                                                                                                                                                                                                                                                                                                                                                                                                                                                                                                                                                                                                                                                                                      | RACINE JAMES T 8 | DAWN L (                                                  | 230,000                 | 08/03/2007   | WD            | Multiple Improve                                                  | ed 200°        | 7/2871                                      |             | 100.0                     |
| Property Address                                                                                                                                                                                                                                                                                                                                                                                                                                                                                                                                                                                                                                                                                                                                                                                                                                                                                                                                                                                                                                                                                                                                                                                                                                                                                                                                                                                                                                                                                                                                                                                                                                                                                                                                                                                                                                                                                                                                                                                                                                                                                                               |                  | Class: 401 R                                              | ESIDENTIAL-             | I Zoning:    | Bui           | lding Permit(s)                                                   |                | Date Numbe                                  | r s         | Status                    |
| 8251 W SAPPHIRE AVE                                                                                                                                                                                                                                                                                                                                                                                                                                                                                                                                                                                                                                                                                                                                                                                                                                                                                                                                                                                                                                                                                                                                                                                                                                                                                                                                                                                                                                                                                                                                                                                                                                                                                                                                                                                                                                                                                                                                                                                                                                                                                                            |                  | School: LAKE                                              | CITY - 570              | 20           |               |                                                                   |                |                                             |             |                           |
| Owner's Name/Address                                                                                                                                                                                                                                                                                                                                                                                                                                                                                                                                                                                                                                                                                                                                                                                                                                                                                                                                                                                                                                                                                                                                                                                                                                                                                                                                                                                                                                                                                                                                                                                                                                                                                                                                                                                                                                                                                                                                                                                                                                                                                                           |                  | MAP #:                                                    |                         |              |               |                                                                   |                |                                             |             |                           |
| RACINE JAMES T & DAWN L<br>5322 OLD HICKORY DR<br>Brighton MI 48116                                                                                                                                                                                                                                                                                                                                                                                                                                                                                                                                                                                                                                                                                                                                                                                                                                                                                                                                                                                                                                                                                                                                                                                                                                                                                                                                                                                                                                                                                                                                                                                                                                                                                                                                                                                                                                                                                                                                                                                                                                                            |                  | 2016 Est X Improved                                       | TCV 139,879<br>  Vacant |              |               | ates for Land Tab                                                 | le Res 9.SAPPI | HIRE LAKE                                   |             |                           |
| Tax Description                                                                                                                                                                                                                                                                                                                                                                                                                                                                                                                                                                                                                                                                                                                                                                                                                                                                                                                                                                                                                                                                                                                                                                                                                                                                                                                                                                                                                                                                                                                                                                                                                                                                                                                                                                                                                                                                                                                                                                                                                                                                                                                |                  | Public<br>Improveme<br>Dirt Road<br>X Gravel Ro           |                         | Sub 600      | Plat 2        | * 1<br>ontage Depth Fro<br>80.00 121.00 0.8<br>nt Feet, 0.22 Tota | 286 1.0000     | ate %Adj. Reas<br>900 100<br>otal Est. Land |             | Value<br>59,660<br>59,660 |
| . SEC 10 T22N R8W LOTS 98<br>LAKE PLAT 2.<br>Comments/Influences                                                                                                                                                                                                                                                                                                                                                                                                                                                                                                                                                                                                                                                                                                                                                                                                                                                                                                                                                                                                                                                                                                                                                                                                                                                                                                                                                                                                                                                                                                                                                                                                                                                                                                                                                                                                                                                                                                                                                                                                                                                               | & 99 SAPPHIRE    | Paved Roa<br>Storm Sew<br>Sidewalk<br>Water<br>X Sewer    | d                       | Descrip      |               | Cost Estimates ete Total Estimated :                              | 3.20           | ntyMult. Size                               | 3 45        | Cash Value<br>415<br>415  |
|                                                                                                                                                                                                                                                                                                                                                                                                                                                                                                                                                                                                                                                                                                                                                                                                                                                                                                                                                                                                                                                                                                                                                                                                                                                                                                                                                                                                                                                                                                                                                                                                                                                                                                                                                                                                                                                                                                                                                                                                                                                                                                                                |                  | X Electric X Gas Curb Street Li Standard Undergrou        | Utilities               |              |               |                                                                   |                |                                             |             |                           |
|                                                                                                                                                                                                                                                                                                                                                                                                                                                                                                                                                                                                                                                                                                                                                                                                                                                                                                                                                                                                                                                                                                                                                                                                                                                                                                                                                                                                                                                                                                                                                                                                                                                                                                                                                                                                                                                                                                                                                                                                                                                                                                                                |                  | Topograph Site Level X Rolling Low X High Landscape Swamp |                         |              |               |                                                                   |                |                                             |             |                           |
| The same of the sa |                  | Wooded Pond X Waterfron Ravine Wetland                    |                         | Year         | Lan           | d Building                                                        | Assessed       | l Board o                                   | f  Tribunal | ./ Taxable                |
| e i                                                                                                                                                                                                                                                                                                                                                                                                                                                                                                                                                                                                                                                                                                                                                                                                                                                                                                                                                                                                                                                                                                                                                                                                                                                                                                                                                                                                                                                                                                                                                                                                                                                                                                                                                                                                                                                                                                                                                                                                                                                                                                                            | *-               | Flood Pla<br>X PRIVATE R                                  | D                       |              | Valu          | e Value                                                           | Value          | e Revie                                     |             | er Value                  |
|                                                                                                                                                                                                                                                                                                                                                                                                                                                                                                                                                                                                                                                                                                                                                                                                                                                                                                                                                                                                                                                                                                                                                                                                                                                                                                                                                                                                                                                                                                                                                                                                                                                                                                                                                                                                                                                                                                                                                                                                                                                                                                                                |                  | Who When TPC 12/10/20                                     |                         |              | 29,80         | ·                                                                 |                |                                             |             | 63,362C                   |
| The Equalizer. Copyright<br>Licensed To: Township of I                                                                                                                                                                                                                                                                                                                                                                                                                                                                                                                                                                                                                                                                                                                                                                                                                                                                                                                                                                                                                                                                                                                                                                                                                                                                                                                                                                                                                                                                                                                                                                                                                                                                                                                                                                                                                                                                                                                                                                                                                                                                         |                  | IFC 12/10/20                                              | TO INSPECTE             | 2014         | 36,00         | 0 32,800                                                          | 68,800         | ו                                           |             | 62,1790                   |
| Missaukee, Michigan                                                                                                                                                                                                                                                                                                                                                                                                                                                                                                                                                                                                                                                                                                                                                                                                                                                                                                                                                                                                                                                                                                                                                                                                                                                                                                                                                                                                                                                                                                                                                                                                                                                                                                                                                                                                                                                                                                                                                                                                                                                                                                            |                  |                                                           |                         | 2013         | 36,00         | 0 25,200                                                          | 61,200         | 0                                           |             | 61,200S                   |