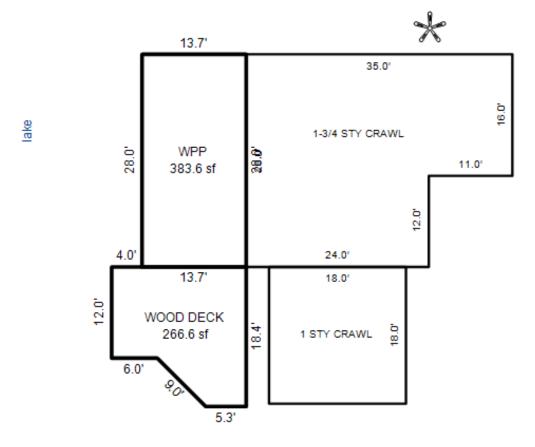

| 848 62,625<br>324 15,928<br>Size Cost<br>1 630<br>1 1,025<br>1 1,575<br>1 1,415<br>504 3,019<br>576 9,677<br>.Cost = 85,393                                                                                                                   |

<sup>\*\*\*</sup> Information herein deemed reliable but not guaranteed\*\*\*





| Parcel Number: 009-640-0                                      | 40-00            | Jurisdicti                                                                                 | on: LAKE TOWN                          | SHIP         |               | County: Missaukee | 2                                    | Printed on    |         | 06/23/2016         |
|---------------------------------------------------------------|------------------|--------------------------------------------------------------------------------------------|----------------------------------------|--------------|---------------|-------------------|--------------------------------------|---------------|---------|--------------------|
| Grantor                                                       | Grantee          |