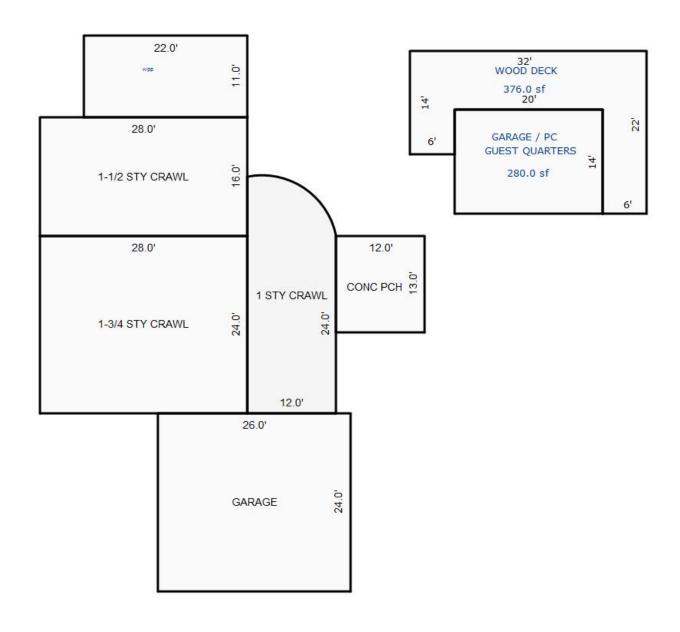

<sup>\*\*\*</sup> Information herein deemed reliable but not guaranteed\*\*\*

| Parcel Number: 009-600-09                                                                                                                                                                                                                                                                                                                                                                                                                                                                                                                                                                                                                                                                                                                                                                                                                                                                                                                                                                                                                                                                                                                                                                                                                                                                                                                                                                                                                                                                                                                                                                                                                                                                                                                                                                                                                                                                                                                                                                                                                                                                                                      | 8-00             | Jurisdiction:                                             | LAKE TOWN               | ISHIP        | (             | County: Missaukee                                                 | :              | Printed on                                  |             | 06/23/2016                |
|--------------------------------------------------------------------------------------------------------------------------------------------------------------------------------------------------------------------------------------------------------------------------------------------------------------------------------------------------------------------------------------------------------------------------------------------------------------------------------------------------------------------------------------------------------------------------------------------------------------------------------------------------------------------------------------------------------------------------------------------------------------------------------------------------------------------------------------------------------------------------------------------------------------------------------------------------------------------------------------------------------------------------------------------------------------------------------------------------------------------------------------------------------------------------------------------------------------------------------------------------------------------------------------------------------------------------------------------------------------------------------------------------------------------------------------------------------------------------------------------------------------------------------------------------------------------------------------------------------------------------------------------------------------------------------------------------------------------------------------------------------------------------------------------------------------------------------------------------------------------------------------------------------------------------------------------------------------------------------------------------------------------------------------------------------------------------------------------------------------------------------|------------------|-----------------------------------------------------------|-------------------------|--------------|---------------|-------------------------------------------------------------------|----------------|---------------------------------------------|-------------|---------------------------|
| Grantor                                                                                                                                                                                                                                                                                                                                                                                                                                                                                                                                                                                                                                                                                                                                                                                                                                                                                                                                                                                                                                                                                                                                                                                                                                                                                                                                                                                                                                                                                                                                                                                                                                                                                                                                                                                                                                                                                                                                                                                                                                                                                                                        | Grantee          |                                                           | Sale<br>Price           | Sale<br>Date | Inst.<br>Type | Terms of Sale                                                     | Libe<br>& Pa   |                                             | rified      | Prcnt.<br>Trans.          |
| MORAN THOMAS & JUDY A (HW                                                                                                                                                                                                                                                                                                                                                                                                                                                                                                                                                                                                                                                                                                                                                                                                                                                                                                                                                                                                                                                                                                                                                                                                                                                                                                                                                                                                                                                                                                                                                                                                                                                                                                                                                                                                                                                                                                                                                                                                                                                                                                      | RACINE JAMES T 8 | DAWN L (                                                  | 230,000                 | 08/03/2007   | WD            | Multiple Improve                                                  | ed 200°        | 7/2871                                      |             | 100.0                     |
| Property Address                                                                                                                                                                                                                                                                                                                                                                                                                                                                                                                                                                                                                                                                                                                                                                                                                                                                                                                                                                                                                                                                                                                                                                                                                                                                                                                                                                                                                                                                                                                                                                                                                                                                                                                                                                                                                                                                                                                                                                                                                                                                                                               |                  | Class: 401 R                                              | ESIDENTIAL-             | I Zoning:    | Bui           | lding Permit(s)                                                   |                | Date Numbe                                  | r s         | Status                    |
| 8251 W SAPPHIRE AVE                                                                                                                                                                                                                                                                                                                                                                                                                                                                                                                                                                                                                                                                                                                                                                                                                                                                                                                                                                                                                                                                                                                                                                                                                                                                                                                                                                                                                                                                                                                                                                                                                                                                                                                                                                                                                                                                                                                                                                                                                                                                                                            |                  | School: LAKE                                              | CITY - 570              | 20           |               |                                                                   |                |                                             |             |                           |
| Owner's Name/Address                                                                                                                                                                                                                                                                                                                                                                                                                                                                                                                                                                                                                                                                                                                                                                                                                                                                                                                                                                                                                                                                                                                                                                                                                                                                                                                                                                                                                                                                                                                                                                                                                                                                                                                                                                                                                                                                                                                                                                                                                                                                                                           |                  | MAP #:                                                    |                         |              |               |                                                                   |                |                                             |             |                           |
| RACINE JAMES T & DAWN L<br>5322 OLD HICKORY DR<br>Brighton MI 48116                                                                                                                                                                                                                                                                                                                                                                                                                                                                                                                                                                                                                                                                                                                                                                                                                                                                                                                                                                                                                                                                                                                                                                                                                                                                                                                                                                                                                                                                                                                                                                                                                                                                                                                                                                                                                                                                                                                                                                                                                                                            |                  | 2016 Est X Improved                                       | TCV 139,879<br>  Vacant |              |               | ates for Land Tab                                                 | le Res 9.SAPPI | HIRE LAKE                                   |             |                           |
| Tax Description                                                                                                                                                                                                                                                                                                                                                                                                                                                                                                                                                                                                                                                                                                                                                                                                                                                                                                                                                                                                                                                                                                                                                                                                                                                                                                                                                                                                                                                                                                                                                                                                                                                                                                                                                                                                                                                                                                                                                                                                                                                                                                                |                  | Public<br>Improveme<br>Dirt Road<br>X Gravel Ro           |                         | Sub 600      | Plat 2        | * 1<br>ontage Depth Fro<br>80.00 121.00 0.8<br>nt Feet, 0.22 Tota | 286 1.0000     | ate %Adj. Reas<br>900 100<br>otal Est. Land |             | Value<br>59,660<br>59,660 |
| . SEC 10 T22N R8W LOTS 98<br>LAKE PLAT 2.<br>Comments/Influences                                                                                                                                                                                                                                                                                                                                                                                                                                                                                                                                                                                                                                                                                                                                                                                                                                                                                                                                                                                                                                                                                                                                                                                                                                                                                                                                                                                                                                                                                                                                                                                                                                                                                                                                                                                                                                                                                                                                                                                                                                                               | & 99 SAPPHIRE    | Paved Roa<br>Storm Sew<br>Sidewalk<br>Water<br>X Sewer    | d                       | Descrip      |               | Cost Estimates ete Total Estimated :                              | 3.20           | ntyMult. Size                               | 3 45        | Cash Value<br>415<br>415  |
|                                                                                                                                                                                                                                                                                                                                                                                                                                                                                                                                                                                                                                                                                                                                                                                                                                                                                                                                                                                                                                                                                                                                                                                                                                                                                                                                                                                                                                                                                                                                                                                                                                                                                                                                                                                                                                                                                                                                                                                                                                                                                                                                |                  | X Electric X Gas Curb Street Li Standard Undergrou        | Utilities               |              |               |                                                                   |                |                                             |             |                           |
|                                                                                                                                                                                                                                                                                                                                                                                                                                                                                                                                                                                                                                                                                                                                                                                                                                                                                                                                                                                                                                                                                                                                                                                                                                                                                                                                                                                                                                                                                                                                                                                                                                                                                                                                                                                                                                                                                                                                                                                                                                                                                                                                |                  | Topograph Site Level X Rolling Low X High Landscape Swamp |                         |              |               |                                                                   |                |                                             |             |                           |
| The same of the sa |                  | Wooded Pond X Waterfron Ravine Wetland                    |                         | Year         | Lan           | d Building                                                        | Assessed       | l Board o                                   | f  Tribunal | ./ Taxable                |
| e i                                                                                                                                                                                                                                                                                                                                                                                                                                                                                                                                                                                                                                                                                                                                                                                                                                                                                                                                                                                                                                                                                                                                                                                                                                                                                                                                                                                                                                                                                                                                                                                                                                                                                                                                                                                                                                                                                                                                                                                                                                                                                                                            | *-               | Flood Pla<br>X PRIVATE R                                  | D                       |              | Valu          | e Value                                                           | Value          | e Revie                                     |             | er Value                  |
|                                                                                                                                                                                                                                                                                                                                                                                                                                                                                                                                                                                                                                                                                                                                                                                                                                                                                                                                                                                                                                                                                                                                                                                                                                                                                                                                                                                                                                                                                                                                                                                                                                                                                                                                                                                                                                                                                                                                                                                                                                                                                                                                |                  | Who When TPC 12/10/20                                     |                         |              | 29,80         | ·                                                                 |                |                                             |             | 63,362C                   |
| The Equalizer. Copyright<br>Licensed To: Township of I                                                                                                                                                                                                                                                                                                                                                                                                                                                                                                                                                                                                                                                                                                                                                                                                                                                                                                                                                                                                                                                                                                                                                                                                                                                                                                                                                                                                                                                                                                                                                                                                                                                                                                                                                                                                                                                                                                                                                                                                                                                                         |                  | IFC 12/10/20                                              | TO INSPECTE             | 2014         | 36,00         | 0 32,800                                                          | 68,800         | ו                                           |             | 62,1790                   |
| Missaukee, Michigan                                                                                                                                                                                                                                                                                                                                                                                                                                                                                                                                                                                                                                                                                                                                                                                                                                                                                                                                                                                                                                                                                                                                                                                                                                                                                                                                                                                                                                                                                                                                                                                                                                                                                                                                                                                                                                                                                                                                                                                                                                                                                                            |                  |                                                           |                         | 2013         | 36,00         | 0 25,200                                                          | 61,200         | 0                                           |             | 61,200S                   |