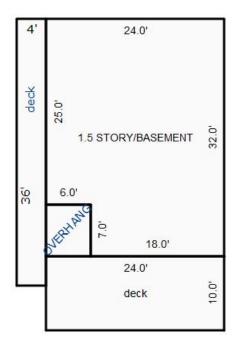

<sup>\*\*\*</sup> Information herein deemed reliable but not guaranteed\*\*\*

| Parcel Number: 009-600-09                                                                                                                                                                                                                                                                                                                                                                                                                                                                                                                                                                                                                                                                                                                                                                                                                                                                                                                                                                                                                                                                                                                                                                                                                                                                                                                                                                                                                                                                                                                                                                                                                                                                                                                                                                                                                                                                                                                                                                                                                                                                                                      | 8-00             | Jurisdiction:                                             | LAKE TOWN               | ISHIP        | (             | County: Missaukee                                                 | :              | Printed on                                  |             | 06/23/2016                |
|--------------------------------------------------------------------------------------------------------------------------------------------------------------------------------------------------------------------------------------------------------------------------------------------------------------------------------------------------------------------------------------------------------------------------------------------------------------------------------------------------------------------------------------------------------------------------------------------------------------------------------------------------------------------------------------------------------------------------------------------------------------------------------------------------------------------------------------------------------------------------------------------------------------------------------------------------------------------------------------------------------------------------------------------------------------------------------------------------------------------------------------------------------------------------------------------------------------------------------------------------------------------------------------------------------------------------------------------------------------------------------------------------------------------------------------------------------------------------------------------------------------------------------------------------------------------------------------------------------------------------------------------------------------------------------------------------------------------------------------------------------------------------------------------------------------------------------------------------------------------------------------------------------------------------------------------------------------------------------------------------------------------------------------------------------------------------------------------------------------------------------|------------------|-----------------------------------------------------------|-------------------------|--------------|---------------|-------------------------------------------------------------------|----------------|---------------------------------------------|-------------|---------------------------|
| Grantor                                                                                                                                                                                                                                                                                                                                                                                                                                                                                                                                                                                                                                                                                                                                                                                                                                                                                                                                                                                                                                                                                                                                                                                                                                                                                                                                                                                                                                                                                                                                                                                                                                                                                                                                                                                                                                                                                                                                                                                                                                                                                                                        | Grantee          |                                                           | Sale<br>Price           | Sale<br>Date | Inst.<br>Type | Terms of Sale                                                     | Libe<br>& Pa   |                                             | rified      | Prcnt.<br>Trans.          |
| MORAN THOMAS & JUDY A (HW                                                                                                                                                                                                                                                                                                                                                                                                                                                                                                                                                                                                                                                                                                                                                                                                                                                                                                                                                                                                                                                                                                                                                                                                                                                                                                                                                                                                                                                                                                                                                                                                                                                                                                                                                                                                                                                                                                                                                                                                                                                                                                      | RACINE JAMES T 8 | DAWN L (                                                  | 230,000                 | 08/03/2007   | WD            | Multiple Improve                                                  | ed 200°        | 7/2871                                      |             | 100.0                     |
| Property Address                                                                                                                                                                                                                                                                                                                                                                                                                                                                                                                                                                                                                                                                                                                                                                                                                                                                                                                                                                                                                                                                                                                                                                                                                                                                                                                                                                                                                                                                                                                                                                                                                                                                                                                                                                                                                                                                                                                                                                                                                                                                                                               |                  | Class: 401 R                                              | ESIDENTIAL-             | I Zoning:    | Bui           | lding Permit(s)                                                   |                | Date Numbe                                  | r s         | Status                    |
| 8251 W SAPPHIRE AVE                                                                                                                                                                                                                                                                                                                                                                                                                                                                                                                                                                                                                                                                                                                                                                                                                                                                                                                                                                                                                                                                                                                                                                                                                                                                                                                                                                                                                                                                                                                                                                                                                                                                                                                                                                                                                                                                                                                                                                                                                                                                                                            |                  | School: LAKE                                              | CITY - 570              | 20           |               |                                                                   |                |                                             |             |                           |
| Owner's Name/Address                                                                                                                                                                                                                                                                                                                                                                                                                                                                                                                                                                                                                                                                                                                                                                                                                                                                                                                                                                                                                                                                                                                                                                                                                                                                                                                                                                                                                                                                                                                                                                                                                                                                                                                                                                                                                                                                                                                                                                                                                                                                                                           |                  | MAP #:                                                    |                         |              |               |                                                                   |                |                                             |             |                           |
| RACINE JAMES T & DAWN L<br>5322 OLD HICKORY DR<br>Brighton MI 48116                                                                                                                                                                                                                                                                                                                                                                                                                                                                                                                                                                                                                                                                                                                                                                                                                                                                                                                                                                                                                                                                                                                                                                                                                                                                                                                                                                                                                                                                                                                                                                                                                                                                                                                                                                                                                                                                                                                                                                                                                                                            |                  | 2016 Est X Improved                                       | TCV 139,879<br>  Vacant |              |               | ates for Land Tab                                                 | le Res 9.SAPPI | HIRE LAKE                                   |             |                           |
| Tax Description                                                                                                                                                                                                                                                                                                                                                                                                                                                                                                                                                                                                                                                                                                                                                                                                                                                                                                                                                                                                                                                                                                                                                                                                                                                                                                                                                                                                                                                                                                                                                                                                                                                                                                                                                                                                                                                                                                                                                                                                                                                                                                                |                  | Public<br>Improveme<br>Dirt Road<br>X Gravel Ro           |                         | Sub 600      | Plat 2        | * 1<br>ontage Depth Fro<br>80.00 121.00 0.8<br>nt Feet, 0.22 Tota | 286 1.0000     | ate %Adj. Reas<br>900 100<br>otal Est. Land |             | Value<br>59,660<br>59,660 |
| . SEC 10 T22N R8W LOTS 98<br>LAKE PLAT 2.<br>Comments/Influences                                                                                                                                                                                                                                                                                                                                                                                                                                                                                                                                                                                                                                                                                                                                                                                                                                                                                                                                                                                                                                                                                                                                                                                                                                                                                                                                                                                                                                                                                                                                                                                                                                                                                                                                                                                                                                                                                                                                                                                                                                                               | & 99 SAPPHIRE    | Paved Roa<br>Storm Sew<br>Sidewalk<br>Water<br>X Sewer    | d                       | Descrip      |               | Cost Estimates ete Total Estimated :                              | 3.20           | ntyMult. Size                               | 3 45        | Cash Value<br>415<br>415  |
|                                                                                                                                                                                                                                                                                                                                                                                                                                                                                                                                                                                                                                                                                                                                                                                                                                                                                                                                                                                                                                                                                                                                                                                                                                                                                                                                                                                                                                                                                                                                                                                                                                                                                                                                                                                                                                                                                                                                                                                                                                                                                                                                |                  | X Electric X Gas Curb Street Li Standard Undergrou        | Utilities               |              |               |                                                                   |                |                                             |             |                           |
|                                                                                                                                                                                                                                                                                                                                                                                                                                                                                                                                                                                                                                                                                                                                                                                                                                                                                                                                                                                                                                                                                                                                                                                                                                                                                                                                                                                                                                                                                                                                                                                                                                                                                                                                                                                                                                                                                                                                                                                                                                                                                                                                |                  | Topograph Site Level X Rolling Low X High Landscape Swamp |                         |              |               |                                                                   |                |                                             |             |                           |
| The same of the sa |                  | Wooded Pond X Waterfron Ravine Wetland                    |                         | Year         | Lan           | d Building                                                        | Assessed       | l Board o                                   | f  Tribunal | ./ Taxable                |
| e i                                                                                                                                                                                                                                                                                                                                                                                                                                                                                                                                                                                                                                                                                                                                                                                                                                                                                                                                                                                                                                                                                                                                                                                                                                                                                                                                                                                                                                                                                                                                                                                                                                                                                                                                                                                                                                                                                                                                                                                                                                                                                                                            | *-               | Flood Pla<br>X PRIVATE R                                  | D                       |              | Valu          | e Value                                                           | Value          | e Revie                                     |             | er Value                  |
|                                                                                                                                                                                                                                                                                                                                                                                                                                                                                                                                                                                                                                                                                                                                                                                                                                                                                                                                                                                                                                                                                                                                                                                                                                                                                                                                                                                                                                                                                                                                                                                                                                                                                                                                                                                                                                                                                                                                                                                                                                                                                                                                |                  | Who When TPC 12/10/20                                     |                         |              | 29,80         | ·                                                                 |                |                                             |             | 63,362C                   |
| The Equalizer. Copyright<br>Licensed To: Township of I                                                                                                                                                                                                                                                                                                                                                                                                                                                                                                                                                                                                                                                                                                                                                                                                                                                                                                                                                                                                                                                                                                                                                                                                                                                                                                                                                                                                                                                                                                                                                                                                                                                                                                                                                                                                                                                                                                                                                                                                                                                                         |                  | IFC 12/10/20                                              | TO INSPECTE             | 2014         | 36,00         | 0 32,800                                                          | 68,800         | ו                                           |             | 62,1790                   |
| Missaukee, Michigan                                                                                                                                                                                                                                                                                                                                                                                                                                                                                                                                                                                                                                                                                                                                                                                                                                                                                                                                                                                                                                                                                                                                                                                                                                                                                                                                                                                                                                                                                                                                                                                                                                                                                                                                                                                                                                                                                                                                                                                                                                                                                                            |                  |                                                           |                         | 2013         | 36,00         | 0 25,200                                                          | 61,200         | 0                                           |             | 61,200S                   |