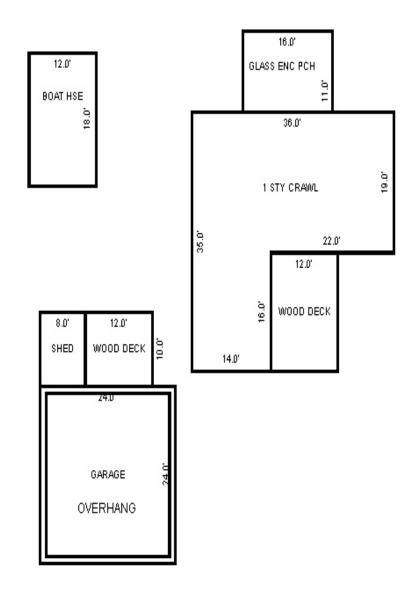

<sup>\*\*\*</sup> Information herein deemed reliable but not guaranteed\*\*\*

| Parcel Number: 009-600-09                                                                                                                                                                                                                                                                                                                                                                                                                                                                                                                                                                                                                                                                                                                                                                                                                                                                                                                                                                                                                                                                                                                                                                                                                                                                                                                                                                                                                                                                                                                                                                                                                                                                                                                                                                                                                                                                                                                                                                                                                                                                                                      | 8-00             | Jurisdiction:                                             | LAKE TOWN               | ISHIP        | (             | County: Missaukee                                                 | :              | Printed on                                  |             | 06/23/2016                |
|--------------------------------------------------------------------------------------------------------------------------------------------------------------------------------------------------------------------------------------------------------------------------------------------------------------------------------------------------------------------------------------------------------------------------------------------------------------------------------------------------------------------------------------------------------------------------------------------------------------------------------------------------------------------------------------------------------------------------------------------------------------------------------------------------------------------------------------------------------------------------------------------------------------------------------------------------------------------------------------------------------------------------------------------------------------------------------------------------------------------------------------------------------------------------------------------------------------------------------------------------------------------------------------------------------------------------------------------------------------------------------------------------------------------------------------------------------------------------------------------------------------------------------------------------------------------------------------------------------------------------------------------------------------------------------------------------------------------------------------------------------------------------------------------------------------------------------------------------------------------------------------------------------------------------------------------------------------------------------------------------------------------------------------------------------------------------------------------------------------------------------|------------------|-----------------------------------------------------------|-------------------------|--------------|---------------|-------------------------------------------------------------------|----------------|---------------------------------------------|-------------|---------------------------|
| Grantor                                                                                                                                                                                                                                                                                                                                                                                                                                                                                                                                                                                                                                                                                                                                                                                                                                                                                                                                                                                                                                                                                                                                                                                                                                                                                                                                                                                                                                                                                                                                                                                                                                                                                                                                                                                                                                                                                                                                                                                                                                                                                                                        | Grantee          |                                                           | Sale<br>Price           | Sale<br>Date | Inst.<br>Type | Terms of Sale                                                     | Libe<br>& Pa   |                                             | rified      | Prcnt.<br>Trans.          |
| MORAN THOMAS & JUDY A (HW                                                                                                                                                                                                                                                                                                                                                                                                                                                                                                                                                                                                                                                                                                                                                                                                                                                                                                                                                                                                                                                                                                                                                                                                                                                                                                                                                                                                                                                                                                                                                                                                                                                                                                                                                                                                                                                                                                                                                                                                                                                                                                      | RACINE JAMES T 8 | DAWN L (                                                  | 230,000                 | 08/03/2007   | WD            | Multiple Improve                                                  | ed 200°        | 7/2871                                      |             | 100.0                     |
| Property Address                                                                                                                                                                                                                                                                                                                                                                                                                                                                                                                                                                                                                                                                                                                                                                                                                                                                                                                                                                                                                                                                                                                                                                                                                                                                                                                                                                                                                                                                                                                                                                                                                                                                                                                                                                                                                                                                                                                                                                                                                                                                                                               |                  | Class: 401 R                                              | ESIDENTIAL-             | I Zoning:    | Bui           | lding Permit(s)                                                   |                | Date Numbe                                  | r s         | Status                    |
| 8251 W SAPPHIRE AVE                                                                                                                                                                                                                                                                                                                                                                                                                                                                                                                                                                                                                                                                                                                                                                                                                                                                                                                                                                                                                                                                                                                                                                                                                                                                                                                                                                                                                                                                                                                                                                                                                                                                                                                                                                                                                                                                                                                                                                                                                                                                                                            |                  | School: LAKE                                              | CITY - 570              | 20           |               |                                                                   |                |                                             |             |                           |
| Owner's Name/Address                                                                                                                                                                                                                                                                                                                                                                                                                                                                                                                                                                                                                                                                                                                                                                                                                                                                                                                                                                                                                                                                                                                                                                                                                                                                                                                                                                                                                                                                                                                                                                                                                                                                                                                                                                                                                                                                                                                                                                                                                                                                                                           |                  | MAP #:                                                    |                         |              |               |                                                                   |                |                                             |             |                           |
| RACINE JAMES T & DAWN L<br>5322 OLD HICKORY DR<br>Brighton MI 48116                                                                                                                                                                                                                                                                                                                                                                                                                                                                                                                                                                                                                                                                                                                                                                                                                                                                                                                                                                                                                                                                                                                                                                                                                                                                                                                                                                                                                                                                                                                                                                                                                                                                                                                                                                                                                                                                                                                                                                                                                                                            |                  | 2016 Est X Improved                                       | TCV 139,879<br>  Vacant |              |               | ates for Land Tab                                                 | le Res 9.SAPPI | HIRE LAKE                                   |             |                           |
| Tax Description                                                                                                                                                                                                                                                                                                                                                                                                                                                                                                                                                                                                                                                                                                                                                                                                                                                                                                                                                                                                                                                                                                                                                                                                                                                                                                                                                                                                                                                                                                                                                                                                                                                                                                                                                                                                                                                                                                                                                                                                                                                                                                                |                  | Public<br>Improveme<br>Dirt Road<br>X Gravel Ro           |                         | Sub 600      | Plat 2        | * 1<br>ontage Depth Fro<br>80.00 121.00 0.8<br>nt Feet, 0.22 Tota | 286 1.0000     | ate %Adj. Reas<br>900 100<br>otal Est. Land |             | Value<br>59,660<br>59,660 |
| . SEC 10 T22N R8W LOTS 98<br>LAKE PLAT 2.<br>Comments/Influences                                                                                                                                                                                                                                                                                                                                                                                                                                                                                                                                                                                                                                                                                                                                                                                                                                                                                                                                                                                                                                                                                                                                                                                                                                                                                                                                                                                                                                                                                                                                                                                                                                                                                                                                                                                                                                                                                                                                                                                                                                                               | & 99 SAPPHIRE    | Paved Roa<br>Storm Sew<br>Sidewalk<br>Water<br>X Sewer    | d                       | Descrip      |               | Cost Estimates ete Total Estimated :                              | 3.20           | ntyMult. Size                               | 3 45        | Cash Value<br>415<br>415  |
|                                                                                                                                                                                                                                                                                                                                                                                                                                                                                                                                                                                                                                                                                                                                                                                                                                                                                                                                                                                                                                                                                                                                                                                                                                                                                                                                                                                                                                                                                                                                                                                                                                                                                                                                                                                                                                                                                                                                                                                                                                                                                                                                |                  | X Electric X Gas Curb Street Li Standard Undergrou        | Utilities               |              |               |                                                                   |                |                                             |             |                           |
|                                                                                                                                                                                                                                                                                                                                                                                                                                                                                                                                                                                                                                                                                                                                                                                                                                                                                                                                                                                                                                                                                                                                                                                                                                                                                                                                                                                                                                                                                                                                                                                                                                                                                                                                                                                                                                                                                                                                                                                                                                                                                                                                |                  | Topograph Site Level X Rolling Low X High Landscape Swamp |                         |              |               |                                                                   |                |                                             |             |                           |
| The same of the sa |                  | Wooded Pond X Waterfron Ravine Wetland                    |                         | Year         | Lan           | d Building                                                        | Assessed       | l Board o                                   | f  Tribunal | ./ Taxable                |
| e i                                                                                                                                                                                                                                                                                                                                                                                                                                                                                                                                                                                                                                                                                                                                                                                                                                                                                                                                                                                                                                                                                                                                                                                                                                                                                                                                                                                                                                                                                                                                                                                                                                                                                                                                                                                                                                                                                                                                                                                                                                                                                                                            | *-               | Flood Pla<br>X PRIVATE R                                  | D                       |              | Valu          | e Value                                                           | Value          | e Revie                                     |             | er Value                  |
|                                                                                                                                                                                                                                                                                                                                                                                                                                                                                                                                                                                                                                                                                                                                                                                                                                                                                                                                                                                                                                                                                                                                                                                                                                                                                                                                                                                                                                                                                                                                                                                                                                                                                                                                                                                                                                                                                                                                                                                                                                                                                                                                |                  | Who When TPC 12/10/20                                     |                         |              | 29,80         | ·                                                                 |                |                                             |             | 63,362C                   |
| The Equalizer. Copyright<br>Licensed To: Township of I                                                                                                                                                                                                                                                                                                                                                                                                                                                                                                                                                                                                                                                                                                                                                                                                                                                                                                                                                                                                                                                                                                                                                                                                                                                                                                                                                                                                                                                                                                                                                                                                                                                                                                                                                                                                                                                                                                                                                                                                                                                                         |                  | IFC 12/10/20                                              | TO INSPECTE             | 2014         | 36,00         | 0 32,800                                                          | 68,800         | ו                                           |             | 62,1790                   |
| Missaukee, Michigan                                                                                                                                                                                                                                                                                                                                                                                                                                                                                                                                                                                                                                                                                                                                                                                                                                                                                                                                                                                                                                                                                                                                                                                                                                                                                                                                                                                                                                                                                                                                                                                                                                                                                                                                                                                                                                                                                                                                                                                                                                                                                                            |                  |                                                           |                         | 2013         | 36,00         | 0 25,200                                                          | 61,200         | 0                                           |             | 61,200S                   |