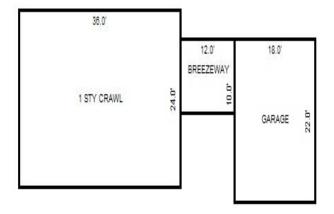

<sup>\*\*\*</sup> Information herein deemed reliable but not guaranteed\*\*\*

| Parcel Number: 009-600-09                                                                                                                                                                                                                                                                                                                                                                                                                                                                                                                                                                                                                                                                                                                                                                                                                                                                                                                                                                                                                                                                                                                                                                                                                                                                                                                                                                                                                                                                                                                                                                                                                                                                                                                                                                                                                                                                                                                                                                                                                                                                                                      | 8-00             | Jurisdiction:                                             | LAKE TOWN               | ISHIP        | (             | County: Missaukee                                                 | :              | Printed on                                  |             | 06/23/2016                |
|--------------------------------------------------------------------------------------------------------------------------------------------------------------------------------------------------------------------------------------------------------------------------------------------------------------------------------------------------------------------------------------------------------------------------------------------------------------------------------------------------------------------------------------------------------------------------------------------------------------------------------------------------------------------------------------------------------------------------------------------------------------------------------------------------------------------------------------------------------------------------------------------------------------------------------------------------------------------------------------------------------------------------------------------------------------------------------------------------------------------------------------------------------------------------------------------------------------------------------------------------------------------------------------------------------------------------------------------------------------------------------------------------------------------------------------------------------------------------------------------------------------------------------------------------------------------------------------------------------------------------------------------------------------------------------------------------------------------------------------------------------------------------------------------------------------------------------------------------------------------------------------------------------------------------------------------------------------------------------------------------------------------------------------------------------------------------------------------------------------------------------|------------------|-----------------------------------------------------------|-------------------------|--------------|---------------|-------------------------------------------------------------------|----------------|---------------------------------------------|-------------|---------------------------|
| Grantor                                                                                                                                                                                                                                                                                                                                                                                                                                                                                                                                                                                                                                                                                                                                                                                                                                                                                                                                                                                                                                                                                                                                                                                                                                                                                                                                                                                                                                                                                                                                                                                                                                                                                                                                                                                                                                                                                                                                                                                                                                                                                                                        | Grantee          |                                                           | Sale<br>Price           | Sale<br>Date | Inst.<br>Type | Terms of Sale                                                     | Libe<br>& Pa   |                                             | rified      | Prcnt.<br>Trans.          |
| MORAN THOMAS & JUDY A (HW                                                                                                                                                                                                                                                                                                                                                                                                                                                                                                                                                                                                                                                                                                                                                                                                                                                                                                                                                                                                                                                                                                                                                                                                                                                                                                                                                                                                                                                                                                                                                                                                                                                                                                                                                                                                                                                                                                                                                                                                                                                                                                      | RACINE JAMES T 8 | DAWN L (                                                  | 230,000                 | 08/03/2007   | WD            | Multiple Improve                                                  | ed 200°        | 7/2871                                      |             | 100.0                     |
| Property Address                                                                                                                                                                                                                                                                                                                                                                                                                                                                                                                                                                                                                                                                                                                                                                                                                                                                                                                                                                                                                                                                                                                                                                                                                                                                                                                                                                                                                                                                                                                                                                                                                                                                                                                                                                                                                                                                                                                                                                                                                                                                                                               |                  | Class: 401 R                                              | ESIDENTIAL-             | I Zoning:    | Bui           | lding Permit(s)                                                   |                | Date Numbe                                  | r s         | Status                    |
| 8251 W SAPPHIRE AVE                                                                                                                                                                                                                                                                                                                                                                                                                                                                                                                                                                                                                                                                                                                                                                                                                                                                                                                                                                                                                                                                                                                                                                                                                                                                                                                                                                                                                                                                                                                                                                                                                                                                                                                                                                                                                                                                                                                                                                                                                                                                                                            |                  | School: LAKE                                              | CITY - 570              | 20           |               |                                                                   |                |                                             |             |                           |
| Owner's Name/Address                                                                                                                                                                                                                                                                                                                                                                                                                                                                                                                                                                                                                                                                                                                                                                                                                                                                                                                                                                                                                                                                                                                                                                                                                                                                                                                                                                                                                                                                                                                                                                                                                                                                                                                                                                                                                                                                                                                                                                                                                                                                                                           |                  | MAP #:                                                    |                         |              |               |                                                                   |                |                                             |             |                           |
| RACINE JAMES T & DAWN L<br>5322 OLD HICKORY DR<br>Brighton MI 48116                                                                                                                                                                                                                                                                                                                                                                                                                                                                                                                                                                                                                                                                                                                                                                                                                                                                                                                                                                                                                                                                                                                                                                                                                                                                                                                                                                                                                                                                                                                                                                                                                                                                                                                                                                                                                                                                                                                                                                                                                                                            |                  | 2016 Est X Improved                                       | TCV 139,879<br>  Vacant |              |               | ates for Land Tab                                                 | le Res 9.SAPPI | HIRE LAKE                                   |             |                           |
| Tax Description                                                                                                                                                                                                                                                                                                                                                                                                                                                                                                                                                                                                                                                                                                                                                                                                                                                                                                                                                                                                                                                                                                                                                                                                                                                                                                                                                                                                                                                                                                                                                                                                                                                                                                                                                                                                                                                                                                                                                                                                                                                                                                                |                  | Public<br>Improveme<br>Dirt Road<br>X Gravel Ro           |                         | Sub 600      | Plat 2        | * 1<br>ontage Depth Fro<br>80.00 121.00 0.8<br>nt Feet, 0.22 Tota | 286 1.0000     | ate %Adj. Reas<br>900 100<br>otal Est. Land |             | Value<br>59,660<br>59,660 |
| . SEC 10 T22N R8W LOTS 98<br>LAKE PLAT 2.<br>Comments/Influences                                                                                                                                                                                                                                                                                                                                                                                                                                                                                                                                                                                                                                                                                                                                                                                                                                                                                                                                                                                                                                                                                                                                                                                                                                                                                                                                                                                                                                                                                                                                                                                                                                                                                                                                                                                                                                                                                                                                                                                                                                                               | & 99 SAPPHIRE    | Paved Roa<br>Storm Sew<br>Sidewalk<br>Water<br>X Sewer    | d                       | Descrip      |               | Cost Estimates ete Total Estimated :                              | 3.20           | ntyMult. Size                               | 3 45        | Cash Value<br>415<br>415  |
|                                                                                                                                                                                                                                                                                                                                                                                                                                                                                                                                                                                                                                                                                                                                                                                                                                                                                                                                                                                                                                                                                                                                                                                                                                                                                                                                                                                                                                                                                                                                                                                                                                                                                                                                                                                                                                                                                                                                                                                                                                                                                                                                |                  | X Electric X Gas Curb Street Li Standard Undergrou        | Utilities               |              |               |                                                                   |                |                                             |             |                           |
|                                                                                                                                                                                                                                                                                                                                                                                                                                                                                                                                                                                                                                                                                                                                                                                                                                                                                                                                                                                                                                                                                                                                                                                                                                                                                                                                                                                                                                                                                                                                                                                                                                                                                                                                                                                                                                                                                                                                                                                                                                                                                                                                |                  | Topograph Site Level X Rolling Low X High Landscape Swamp |                         |              |               |                                                                   |                |                                             |             |                           |
| The same of the sa |                  | Wooded Pond X Waterfron Ravine Wetland                    |                         | Year         | Lan           | d Building                                                        | Assessed       | l Board o                                   | f  Tribunal | ./ Taxable                |
| e i                                                                                                                                                                                                                                                                                                                                                                                                                                                                                                                                                                                                                                                                                                                                                                                                                                                                                                                                                                                                                                                                                                                                                                                                                                                                                                                                                                                                                                                                                                                                                                                                                                                                                                                                                                                                                                                                                                                                                                                                                                                                                                                            | *-               | Flood Pla<br>X PRIVATE R                                  | D                       |              | Valu          | e Value                                                           | Value          | e Revie                                     |             | er Value                  |
|                                                                                                                                                                                                                                                                                                                                                                                                                                                                                                                                                                                                                                                                                                                                                                                                                                                                                                                                                                                                                                                                                                                                                                                                                                                                                                                                                                                                                                                                                                                                                                                                                                                                                                                                                                                                                                                                                                                                                                                                                                                                                                                                |                  | Who When TPC 12/10/20                                     |                         |              | 29,80         | ·                                                                 |                |                                             |             | 63,362C                   |
| The Equalizer. Copyright<br>Licensed To: Township of I                                                                                                                                                                                                                                                                                                                                                                                                                                                                                                                                                                                                                                                                                                                                                                                                                                                                                                                                                                                                                                                                                                                                                                                                                                                                                                                                                                                                                                                                                                                                                                                                                                                                                                                                                                                                                                                                                                                                                                                                                                                                         |                  | IFC 12/10/20                                              | TO INSPECTE             | 2014         | 36,00         | 0 32,800                                                          | 68,800         | ו                                           |             | 62,1790                   |
| Missaukee, Michigan                                                                                                                                                                                                                                                                                                                                                                                                                                                                                                                                                                                                                                                                                                                                                                                                                                                                                                                                                                                                                                                                                                                                                                                                                                                                                                                                                                                                                                                                                                                                                                                                                                                                                                                                                                                                                                                                                                                                                                                                                                                                                                            |                  |                                                           |                         | 2013         | 36,00         | 0 25,200                                                          | 61,200         | 0                                           |             | 61,200S                   |