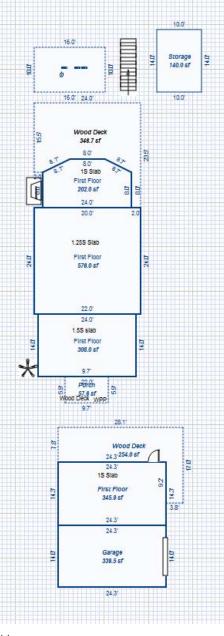

<sup>\*\*\*</sup> Information herein deemed reliable but not guaranteed\*\*\*

| Parcel Number: 009-600-09                                                                                                                                                                                                                                                                                                                                                                                                                                                                                                                                                                                                                                                                                                                                                                                                                                                                                                                                                                                                                                                                                                                                                                                                                                                                                                                                                                                                                                                                                                                                                                                                                                                                                                                                                                                                                                                                                                                                                                                                                                                                                                      | 8-00             | Jurisdiction:                                             | LAKE TOWN               | ISHIP        | (             | County: Missaukee                                                 | :              | Printed on                                  |             | 06/23/2016                |
|--------------------------------------------------------------------------------------------------------------------------------------------------------------------------------------------------------------------------------------------------------------------------------------------------------------------------------------------------------------------------------------------------------------------------------------------------------------------------------------------------------------------------------------------------------------------------------------------------------------------------------------------------------------------------------------------------------------------------------------------------------------------------------------------------------------------------------------------------------------------------------------------------------------------------------------------------------------------------------------------------------------------------------------------------------------------------------------------------------------------------------------------------------------------------------------------------------------------------------------------------------------------------------------------------------------------------------------------------------------------------------------------------------------------------------------------------------------------------------------------------------------------------------------------------------------------------------------------------------------------------------------------------------------------------------------------------------------------------------------------------------------------------------------------------------------------------------------------------------------------------------------------------------------------------------------------------------------------------------------------------------------------------------------------------------------------------------------------------------------------------------|------------------|-----------------------------------------------------------|-------------------------|--------------|---------------|-------------------------------------------------------------------|----------------|---------------------------------------------|-------------|---------------------------|
| Grantor                                                                                                                                                                                                                                                                                                                                                                                                                                                                                                                                                                                                                                                                                                                                                                                                                                                                                                                                                                                                                                                                                                                                                                                                                                                                                                                                                                                                                                                                                                                                                                                                                                                                                                                                                                                                                                                                                                                                                                                                                                                                                                                        | Grantee          |                                                           | Sale<br>Price           | Sale<br>Date | Inst.<br>Type | Terms of Sale                                                     | Libe<br>& Pa   |                                             | rified      | Prcnt.<br>Trans.          |
| MORAN THOMAS & JUDY A (HW                                                                                                                                                                                                                                                                                                                                                                                                                                                                                                                                                                                                                                                                                                                                                                                                                                                                                                                                                                                                                                                                                                                                                                                                                                                                                                                                                                                                                                                                                                                                                                                                                                                                                                                                                                                                                                                                                                                                                                                                                                                                                                      | RACINE JAMES T 8 | DAWN L (                                                  | 230,000                 | 08/03/2007   | WD            | Multiple Improve                                                  | ed 200°        | 7/2871                                      |             | 100.0                     |
| Property Address                                                                                                                                                                                                                                                                                                                                                                                                                                                                                                                                                                                                                                                                                                                                                                                                                                                                                                                                                                                                                                                                                                                                                                                                                                                                                                                                                                                                                                                                                                                                                                                                                                                                                                                                                                                                                                                                                                                                                                                                                                                                                                               |                  | Class: 401 R                                              | ESIDENTIAL-             | I Zoning:    | Bui           | lding Permit(s)                                                   |                | Date Numbe                                  | r s         | Status                    |
| 8251 W SAPPHIRE AVE                                                                                                                                                                                                                                                                                                                                                                                                                                                                                                                                                                                                                                                                                                                                                                                                                                                                                                                                                                                                                                                                                                                                                                                                                                                                                                                                                                                                                                                                                                                                                                                                                                                                                                                                                                                                                                                                                                                                                                                                                                                                                                            |                  | School: LAKE                                              | CITY - 570              | 20           |               |                                                                   |                |                                             |             |                           |
| Owner's Name/Address                                                                                                                                                                                                                                                                                                                                                                                                                                                                                                                                                                                                                                                                                                                                                                                                                                                                                                                                                                                                                                                                                                                                                                                                                                                                                                                                                                                                                                                                                                                                                                                                                                                                                                                                                                                                                                                                                                                                                                                                                                                                                                           |                  | MAP #:                                                    |                         |              |               |                                                                   |                |                                             |             |                           |
| RACINE JAMES T & DAWN L<br>5322 OLD HICKORY DR<br>Brighton MI 48116                                                                                                                                                                                                                                                                                                                                                                                                                                                                                                                                                                                                                                                                                                                                                                                                                                                                                                                                                                                                                                                                                                                                                                                                                                                                                                                                                                                                                                                                                                                                                                                                                                                                                                                                                                                                                                                                                                                                                                                                                                                            |                  | 2016 Est X Improved                                       | TCV 139,879<br>  Vacant |              |               | ates for Land Tab                                                 | le Res 9.SAPPI | HIRE LAKE                                   |             |                           |
| Tax Description                                                                                                                                                                                                                                                                                                                                                                                                                                                                                                                                                                                                                                                                                                                                                                                                                                                                                                                                                                                                                                                                                                                                                                                                                                                                                                                                                                                                                                                                                                                                                                                                                                                                                                                                                                                                                                                                                                                                                                                                                                                                                                                |                  | Public<br>Improveme<br>Dirt Road<br>X Gravel Ro           |                         | Sub 600      | Plat 2        | * 1<br>ontage Depth Fro<br>80.00 121.00 0.8<br>nt Feet, 0.22 Tota | 286 1.0000     | ate %Adj. Reas<br>900 100<br>otal Est. Land |             | Value<br>59,660<br>59,660 |
| . SEC 10 T22N R8W LOTS 98<br>LAKE PLAT 2.<br>Comments/Influences                                                                                                                                                                                                                                                                                                                                                                                                                                                                                                                                                                                                                                                                                                                                                                                                                                                                                                                                                                                                                                                                                                                                                                                                                                                                                                                                                                                                                                                                                                                                                                                                                                                                                                                                                                                                                                                                                                                                                                                                                                                               | & 99 SAPPHIRE    | Paved Roa<br>Storm Sew<br>Sidewalk<br>Water<br>X Sewer    | d                       | Descrip      |               | Cost Estimates ete Total Estimated :                              | 3.20           | ntyMult. Size                               | 3 45        | Cash Value<br>415<br>415  |
|                                                                                                                                                                                                                                                                                                                                                                                                                                                                                                                                                                                                                                                                                                                                                                                                                                                                                                                                                                                                                                                                                                                                                                                                                                                                                                                                                                                                                                                                                                                                                                                                                                                                                                                                                                                                                                                                                                                                                                                                                                                                                                                                |                  | X Electric X Gas Curb Street Li Standard Undergrou        | Utilities               |              |               |                                                                   |                |                                             |             |                           |
|                                                                                                                                                                                                                                                                                                                                                                                                                                                                                                                                                                                                                                                                                                                                                                                                                                                                                                                                                                                                                                                                                                                                                                                                                                                                                                                                                                                                                                                                                                                                                                                                                                                                                                                                                                                                                                                                                                                                                                                                                                                                                                                                |                  | Topograph Site Level X Rolling Low X High Landscape Swamp |                         |              |               |                                                                   |                |                                             |             |                           |
| The same of the sa |                  | Wooded Pond X Waterfron Ravine Wetland                    |                         | Year         | Lan           | d Building                                                        | Assessed       | l Board o                                   | f  Tribunal | ./ Taxable                |
| e i                                                                                                                                                                                                                                                                                                                                                                                                                                                                                                                                                                                                                                                                                                                                                                                                                                                                                                                                                                                                                                                                                                                                                                                                                                                                                                                                                                                                                                                                                                                                                                                                                                                                                                                                                                                                                                                                                                                                                                                                                                                                                                                            | *-               | Flood Pla<br>X PRIVATE R                                  | D                       |              | Valu          | e Value                                                           | Value          | e Revie                                     |             | er Value                  |
|                                                                                                                                                                                                                                                                                                                                                                                                                                                                                                                                                                                                                                                                                                                                                                                                                                                                                                                                                                                                                                                                                                                                                                                                                                                                                                                                                                                                                                                                                                                                                                                                                                                                                                                                                                                                                                                                                                                                                                                                                                                                                                                                |                  | Who When TPC 12/10/20                                     |                         |              | 29,80         | ·                                                                 |                |                                             |             | 63,362C                   |
| The Equalizer. Copyright<br>Licensed To: Township of I                                                                                                                                                                                                                                                                                                                                                                                                                                                                                                                                                                                                                                                                                                                                                                                                                                                                                                                                                                                                                                                                                                                                                                                                                                                                                                                                                                                                                                                                                                                                                                                                                                                                                                                                                                                                                                                                                                                                                                                                                                                                         |                  | IFC 12/10/20                                              | TO INSPECTE             | 2014         | 36,00         | 0 32,800                                                          | 68,800         | ו                                           |             | 62,1790                   |
| Missaukee, Michigan                                                                                                                                                                                                                                                                                                                                                                                                                                                                                                                                                                                                                                                                                                                                                                                                                                                                                                                                                                                                                                                                                                                                                                                                                                                                                                                                                                                                                                                                                                                                                                                                                                                                                                                                                                                                                                                                                                                                                                                                                                                                                                            |                  |                                                           |                         | 2013         | 36,00         | 0 25,200                                                          | 61,200         | 0                                           |             | 61,200S                   |