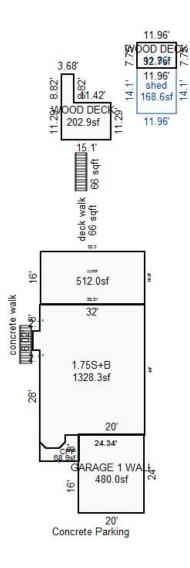

<sup>\*\*\*</sup> Information herein deemed reliable but not guaranteed\*\*\*

| Parcel Number: 009-600-09                                                                                                                                                                                                                                                                                                                                                                                                                                                                                                                                                                                                                                                                                                                                                                                                                                                                                                                                                                                                                                                                                                                                                                                                                                                                                                                                                                                                                                                                                                                                                                                                                                                                                                                                                                                                                                                                                                                                                                                                                                                                                                      | 8-00             | Jurisdiction:                                             | LAKE TOWN               | ISHIP        | (             | County: Missaukee                                                 | :              | Printed on                                  |             | 06/23/2016                |
|--------------------------------------------------------------------------------------------------------------------------------------------------------------------------------------------------------------------------------------------------------------------------------------------------------------------------------------------------------------------------------------------------------------------------------------------------------------------------------------------------------------------------------------------------------------------------------------------------------------------------------------------------------------------------------------------------------------------------------------------------------------------------------------------------------------------------------------------------------------------------------------------------------------------------------------------------------------------------------------------------------------------------------------------------------------------------------------------------------------------------------------------------------------------------------------------------------------------------------------------------------------------------------------------------------------------------------------------------------------------------------------------------------------------------------------------------------------------------------------------------------------------------------------------------------------------------------------------------------------------------------------------------------------------------------------------------------------------------------------------------------------------------------------------------------------------------------------------------------------------------------------------------------------------------------------------------------------------------------------------------------------------------------------------------------------------------------------------------------------------------------|------------------|-----------------------------------------------------------|-------------------------|--------------|---------------|-------------------------------------------------------------------|----------------|---------------------------------------------|-------------|---------------------------|
| Grantor                                                                                                                                                                                                                                                                                                                                                                                                                                                                                                                                                                                                                                                                                                                                                                                                                                                                                                                                                                                                                                                                                                                                                                                                                                                                                                                                                                                                                                                                                                                                                                                                                                                                                                                                                                                                                                                                                                                                                                                                                                                                                                                        | Grantee          |                                                           | Sale<br>Price           | Sale<br>Date | Inst.<br>Type | Terms of Sale                                                     | Libe<br>& Pa   |                                             | rified      | Prcnt.<br>Trans.          |
| MORAN THOMAS & JUDY A (HW                                                                                                                                                                                                                                                                                                                                                                                                                                                                                                                                                                                                                                                                                                                                                                                                                                                                                                                                                                                                                                                                                                                                                                                                                                                                                                                                                                                                                                                                                                                                                                                                                                                                                                                                                                                                                                                                                                                                                                                                                                                                                                      | RACINE JAMES T 8 | DAWN L (                                                  | 230,000                 | 08/03/2007   | WD            | Multiple Improve                                                  | ed 200°        | 7/2871                                      |             | 100.0                     |
| Property Address                                                                                                                                                                                                                                                                                                                                                                                                                                                                                                                                                                                                                                                                                                                                                                                                                                                                                                                                                                                                                                                                                                                                                                                                                                                                                                                                                                                                                                                                                                                                                                                                                                                                                                                                                                                                                                                                                                                                                                                                                                                                                                               |                  | Class: 401 R                                              | ESIDENTIAL-             | I Zoning:    | Bui           | lding Permit(s)                                                   |                | Date Numbe                                  | r s         | Status                    |
| 8251 W SAPPHIRE AVE                                                                                                                                                                                                                                                                                                                                                                                                                                                                                                                                                                                                                                                                                                                                                                                                                                                                                                                                                                                                                                                                                                                                                                                                                                                                                                                                                                                                                                                                                                                                                                                                                                                                                                                                                                                                                                                                                                                                                                                                                                                                                                            |                  | School: LAKE                                              | CITY - 570              | 20           |               |                                                                   |                |                                             |             |                           |
| Owner's Name/Address                                                                                                                                                                                                                                                                                                                                                                                                                                                                                                                                                                                                                                                                                                                                                                                                                                                                                                                                                                                                                                                                                                                                                                                                                                                                                                                                                                                                                                                                                                                                                                                                                                                                                                                                                                                                                                                                                                                                                                                                                                                                                                           |                  | MAP #:                                                    |                         |              |               |                                                                   |                |                                             |             |                           |
| RACINE JAMES T & DAWN L<br>5322 OLD HICKORY DR<br>Brighton MI 48116                                                                                                                                                                                                                                                                                                                                                                                                                                                                                                                                                                                                                                                                                                                                                                                                                                                                                                                                                                                                                                                                                                                                                                                                                                                                                                                                                                                                                                                                                                                                                                                                                                                                                                                                                                                                                                                                                                                                                                                                                                                            |                  | 2016 Est X Improved                                       | TCV 139,879<br>  Vacant |              |               | ates for Land Tab                                                 | le Res 9.SAPPI | HIRE LAKE                                   |             |                           |
| Tax Description                                                                                                                                                                                                                                                                                                                                                                                                                                                                                                                                                                                                                                                                                                                                                                                                                                                                                                                                                                                                                                                                                                                                                                                                                                                                                                                                                                                                                                                                                                                                                                                                                                                                                                                                                                                                                                                                                                                                                                                                                                                                                                                |                  | Public<br>Improveme<br>Dirt Road<br>X Gravel Ro           |                         | Sub 600      | Plat 2        | * 1<br>ontage Depth Fro<br>80.00 121.00 0.8<br>nt Feet, 0.22 Tota | 286 1.0000     | ate %Adj. Reas<br>900 100<br>otal Est. Land |             | Value<br>59,660<br>59,660 |
| . SEC 10 T22N R8W LOTS 98<br>LAKE PLAT 2.<br>Comments/Influences                                                                                                                                                                                                                                                                                                                                                                                                                                                                                                                                                                                                                                                                                                                                                                                                                                                                                                                                                                                                                                                                                                                                                                                                                                                                                                                                                                                                                                                                                                                                                                                                                                                                                                                                                                                                                                                                                                                                                                                                                                                               | & 99 SAPPHIRE    | Paved Roa<br>Storm Sew<br>Sidewalk<br>Water<br>X Sewer    | d                       | Descrip      |               | Cost Estimates ete Total Estimated :                              | 3.20           | ntyMult. Size                               | 3 45        | Cash Value<br>415<br>415  |
|                                                                                                                                                                                                                                                                                                                                                                                                                                                                                                                                                                                                                                                                                                                                                                                                                                                                                                                                                                                                                                                                                                                                                                                                                                                                                                                                                                                                                                                                                                                                                                                                                                                                                                                                                                                                                                                                                                                                                                                                                                                                                                                                |                  | X Electric X Gas Curb Street Li Standard Undergrou        | Utilities               |              |               |                                                                   |                |                                             |             |                           |
|                                                                                                                                                                                                                                                                                                                                                                                                                                                                                                                                                                                                                                                                                                                                                                                                                                                                                                                                                                                                                                                                                                                                                                                                                                                                                                                                                                                                                                                                                                                                                                                                                                                                                                                                                                                                                                                                                                                                                                                                                                                                                                                                |                  | Topograph Site Level X Rolling Low X High Landscape Swamp |                         |              |               |                                                                   |                |                                             |             |                           |
| The same of the sa |                  | Wooded Pond X Waterfron Ravine Wetland                    |                         | Year         | Lan           | d Building                                                        | Assessed       | l Board o                                   | f  Tribunal | ./ Taxable                |
| e i                                                                                                                                                                                                                                                                                                                                                                                                                                                                                                                                                                                                                                                                                                                                                                                                                                                                                                                                                                                                                                                                                                                                                                                                                                                                                                                                                                                                                                                                                                                                                                                                                                                                                                                                                                                                                                                                                                                                                                                                                                                                                                                            | *-               | Flood Pla<br>X PRIVATE R                                  | D                       |              | Valu          | e Value                                                           | Value          | e Revie                                     |             | er Value                  |
|                                                                                                                                                                                                                                                                                                                                                                                                                                                                                                                                                                                                                                                                                                                                                                                                                                                                                                                                                                                                                                                                                                                                                                                                                                                                                                                                                                                                                                                                                                                                                                                                                                                                                                                                                                                                                                                                                                                                                                                                                                                                                                                                |                  | Who When TPC 12/10/20                                     |                         |              | 29,80         | ·                                                                 |                |                                             |             | 63,362C                   |
| The Equalizer. Copyright<br>Licensed To: Township of I                                                                                                                                                                                                                                                                                                                                                                                                                                                                                                                                                                                                                                                                                                                                                                                                                                                                                                                                                                                                                                                                                                                                                                                                                                                                                                                                                                                                                                                                                                                                                                                                                                                                                                                                                                                                                                                                                                                                                                                                                                                                         |                  | IFC 12/10/20                                              | TO INSPECTE             | 2014         | 36,00         | 0 32,800                                                          | 68,800         | ו                                           |             | 62,1790                   |
| Missaukee, Michigan                                                                                                                                                                                                                                                                                                                                                                                                                                                                                                                                                                                                                                                                                                                                                                                                                                                                                                                                                                                                                                                                                                                                                                                                                                                                                                                                                                                                                                                                                                                                                                                                                                                                                                                                                                                                                                                                                                                                                                                                                                                                                                            |                  |                                                           |                         | 2013         | 36,00         | 0 25,200                                                          | 61,200         | 0                                           |             | 61,200S                   |