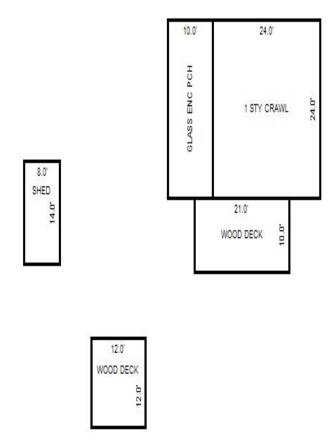

<sup>\*\*\*</sup> Information herein deemed reliable but not guaranteed\*\*\*

| Parcel Number: 009-600-09                                                                                                                                                                                                                                                                                                                                                                                                                                                                                                                                                                                                                                                                                                                                                                                                                                                                                                                                                                                                                                                                                                                                                                                                                                                                                                                                                                                                                                                                                                                                                                                                                                                                                                                                                                                                                                                                                                                                                                                                                                                                                                      | 8-00             | Jurisdiction:                                             | LAKE TOWN               | ISHIP        | (             | County: Missaukee                                                 | :              | Printed on                                  |             | 06/23/2016                |
|--------------------------------------------------------------------------------------------------------------------------------------------------------------------------------------------------------------------------------------------------------------------------------------------------------------------------------------------------------------------------------------------------------------------------------------------------------------------------------------------------------------------------------------------------------------------------------------------------------------------------------------------------------------------------------------------------------------------------------------------------------------------------------------------------------------------------------------------------------------------------------------------------------------------------------------------------------------------------------------------------------------------------------------------------------------------------------------------------------------------------------------------------------------------------------------------------------------------------------------------------------------------------------------------------------------------------------------------------------------------------------------------------------------------------------------------------------------------------------------------------------------------------------------------------------------------------------------------------------------------------------------------------------------------------------------------------------------------------------------------------------------------------------------------------------------------------------------------------------------------------------------------------------------------------------------------------------------------------------------------------------------------------------------------------------------------------------------------------------------------------------|------------------|-----------------------------------------------------------|-------------------------|--------------|---------------|-------------------------------------------------------------------|----------------|---------------------------------------------|-------------|---------------------------|
| Grantor                                                                                                                                                                                                                                                                                                                                                                                                                                                                                                                                                                                                                                                                                                                                                                                                                                                                                                                                                                                                                                                                                                                                                                                                                                                                                                                                                                                                                                                                                                                                                                                                                                                                                                                                                                                                                                                                                                                                                                                                                                                                                                                        | Grantee          |                                                           | Sale<br>Price           | Sale<br>Date | Inst.<br>Type | Terms of Sale                                                     | Libe<br>& Pa   |                                             | rified      | Prcnt.<br>Trans.          |
| MORAN THOMAS & JUDY A (HW                                                                                                                                                                                                                                                                                                                                                                                                                                                                                                                                                                                                                                                                                                                                                                                                                                                                                                                                                                                                                                                                                                                                                                                                                                                                                                                                                                                                                                                                                                                                                                                                                                                                                                                                                                                                                                                                                                                                                                                                                                                                                                      | RACINE JAMES T 8 | DAWN L (                                                  | 230,000                 | 08/03/2007   | WD            | Multiple Improve                                                  | ed 200°        | 7/2871                                      |             | 100.0                     |
| Property Address                                                                                                                                                                                                                                                                                                                                                                                                                                                                                                                                                                                                                                                                                                                                                                                                                                                                                                                                                                                                                                                                                                                                                                                                                                                                                                                                                                                                                                                                                                                                                                                                                                                                                                                                                                                                                                                                                                                                                                                                                                                                                                               |                  | Class: 401 R                                              | ESIDENTIAL-             | I Zoning:    | Bui           | lding Permit(s)                                                   |                | Date Numbe                                  | r s         | Status                    |
| 8251 W SAPPHIRE AVE                                                                                                                                                                                                                                                                                                                                                                                                                                                                                                                                                                                                                                                                                                                                                                                                                                                                                                                                                                                                                                                                                                                                                                                                                                                                                                                                                                                                                                                                                                                                                                                                                                                                                                                                                                                                                                                                                                                                                                                                                                                                                                            |                  | School: LAKE                                              | CITY - 570              | 20           |               |                                                                   |                |                                             |             |                           |
| Owner's Name/Address                                                                                                                                                                                                                                                                                                                                                                                                                                                                                                                                                                                                                                                                                                                                                                                                                                                                                                                                                                                                                                                                                                                                                                                                                                                                                                                                                                                                                                                                                                                                                                                                                                                                                                                                                                                                                                                                                                                                                                                                                                                                                                           |                  | MAP #:                                                    |                         |              |               |                                                                   |                |                                             |             |                           |
| RACINE JAMES T & DAWN L<br>5322 OLD HICKORY DR<br>Brighton MI 48116                                                                                                                                                                                                                                                                                                                                                                                                                                                                                                                                                                                                                                                                                                                                                                                                                                                                                                                                                                                                                                                                                                                                                                                                                                                                                                                                                                                                                                                                                                                                                                                                                                                                                                                                                                                                                                                                                                                                                                                                                                                            |                  | 2016 Est X Improved                                       | TCV 139,879<br>  Vacant |              |               | ates for Land Tab                                                 | le Res 9.SAPPI | HIRE LAKE                                   |             |                           |
| Tax Description                                                                                                                                                                                                                                                                                                                                                                                                                                                                                                                                                                                                                                                                                                                                                                                                                                                                                                                                                                                                                                                                                                                                                                                                                                                                                                                                                                                                                                                                                                                                                                                                                                                                                                                                                                                                                                                                                                                                                                                                                                                                                                                |                  | Public<br>Improveme<br>Dirt Road<br>X Gravel Ro           |                         | Sub 600      | Plat 2        | * 1<br>ontage Depth Fro<br>80.00 121.00 0.8<br>nt Feet, 0.22 Tota | 286 1.0000     | ate %Adj. Reas<br>900 100<br>otal Est. Land |             | Value<br>59,660<br>59,660 |
| . SEC 10 T22N R8W LOTS 98<br>LAKE PLAT 2.<br>Comments/Influences                                                                                                                                                                                                                                                                                                                                                                                                                                                                                                                                                                                                                                                                                                                                                                                                                                                                                                                                                                                                                                                                                                                                                                                                                                                                                                                                                                                                                                                                                                                                                                                                                                                                                                                                                                                                                                                                                                                                                                                                                                                               | & 99 SAPPHIRE    | Paved Roa<br>Storm Sew<br>Sidewalk<br>Water<br>X Sewer    | d                       | Descrip      |               | Cost Estimates ete Total Estimated :                              | 3.20           | ntyMult. Size                               | 3 45        | Cash Value<br>415<br>415  |
|                                                                                                                                                                                                                                                                                                                                                                                                                                                                                                                                                                                                                                                                                                                                                                                                                                                                                                                                                                                                                                                                                                                                                                                                                                                                                                                                                                                                                                                                                                                                                                                                                                                                                                                                                                                                                                                                                                                                                                                                                                                                                                                                |                  | X Electric X Gas Curb Street Li Standard Undergrou        | Utilities               |              |               |                                                                   |                |                                             |             |                           |
|                                                                                                                                                                                                                                                                                                                                                                                                                                                                                                                                                                                                                                                                                                                                                                                                                                                                                                                                                                                                                                                                                                                                                                                                                                                                                                                                                                                                                                                                                                                                                                                                                                                                                                                                                                                                                                                                                                                                                                                                                                                                                                                                |                  | Topograph Site Level X Rolling Low X High Landscape Swamp |                         |              |               |                                                                   |                |                                             |             |                           |
| The same of the sa |                  | Wooded Pond X Waterfron Ravine Wetland                    |                         | Year         | Lan           | d Building                                                        | Assessed       | l Board o                                   | f  Tribunal | ./ Taxable                |
| e i                                                                                                                                                                                                                                                                                                                                                                                                                                                                                                                                                                                                                                                                                                                                                                                                                                                                                                                                                                                                                                                                                                                                                                                                                                                                                                                                                                                                                                                                                                                                                                                                                                                                                                                                                                                                                                                                                                                                                                                                                                                                                                                            | *-               | Flood Pla<br>X PRIVATE R                                  | D                       |              | Valu          | e Value                                                           | Value          | e Revie                                     |             | er Value                  |
|                                                                                                                                                                                                                                                                                                                                                                                                                                                                                                                                                                                                                                                                                                                                                                                                                                                                                                                                                                                                                                                                                                                                                                                                                                                                                                                                                                                                                                                                                                                                                                                                                                                                                                                                                                                                                                                                                                                                                                                                                                                                                                                                |                  | Who When TPC 12/10/20                                     |                         |              | 29,80         | ·                                                                 |                |                                             |             | 63,362C                   |
| The Equalizer. Copyright<br>Licensed To: Township of I                                                                                                                                                                                                                                                                                                                                                                                                                                                                                                                                                                                                                                                                                                                                                                                                                                                                                                                                                                                                                                                                                                                                                                                                                                                                                                                                                                                                                                                                                                                                                                                                                                                                                                                                                                                                                                                                                                                                                                                                                                                                         |                  | IFC 12/10/20                                              | TO INSPECTE             | 2014         | 36,00         | 0 32,800                                                          | 68,800         | ו                                           |             | 62,1790                   |
| Missaukee, Michigan                                                                                                                                                                                                                                                                                                                                                                                                                                                                                                                                                                                                                                                                                                                                                                                                                                                                                                                                                                                                                                                                                                                                                                                                                                                                                                                                                                                                                                                                                                                                                                                                                                                                                                                                                                                                                                                                                                                                                                                                                                                                                                            |                  |                                                           |                         | 2013         | 36,00         | 0 25,200                                                          | 61,200         | 0                                           |             | 61,200S                   |