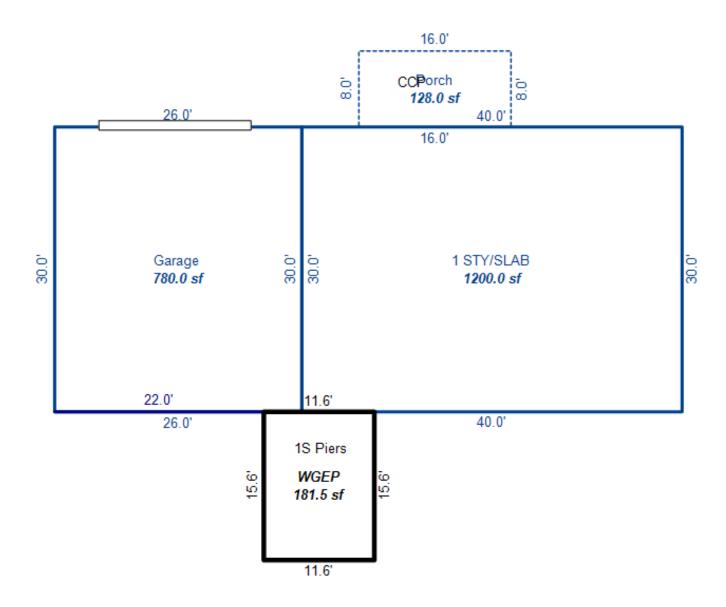

|                                                                                                        |                                                                                                                                                                                                                                                                                                                                                                            |                                                                                                                                         |

<sup>\*\*\*</sup> Information herein deemed reliable but not guaranteed\*\*\*



| Parcel Number: 009-620-065                           | 5-00            | Jurisdicti                                                            | on: LAKE TOW                             | NSHIP       |               | County: Missaukee    |              | Printed or     | n            | 06/23/2016       |
|------------------------------------------------------|-----------------|-----------------------------------------------------------------------|------------------------------------------|-------------|---------------|----------------------|--------------|----------------|--------------|------------------|
| Grantor                                              | Grantee         |                                                                       | Sale<br>Price