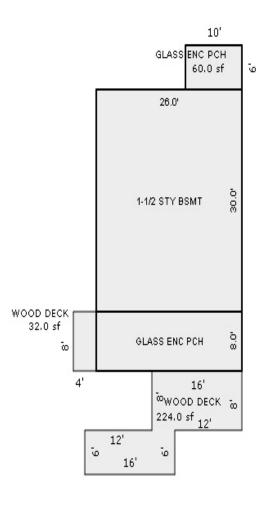

<sup>\*\*\*</sup> Information herein deemed reliable but not guaranteed\*\*\*

| Parcel Number: 009-600-09                                                                                                                                                                                                                                                                                                                                                                                                                                                                                                                                                                                                                                                                                                                                                                                                                                                                                                                                                                                                                                                                                                                                                                                                                                                                                                                                                                                                                                                                                                                                                                                                                                                                                                                                                                                                                                                                                                                                                                                                                                                                                                      | 8-00             | Jurisdiction:                                             | LAKE TOWN               | ISHIP        | (             | County: Missaukee                                                 | :              | Printed on                                  |             | 06/23/2016                |
|--------------------------------------------------------------------------------------------------------------------------------------------------------------------------------------------------------------------------------------------------------------------------------------------------------------------------------------------------------------------------------------------------------------------------------------------------------------------------------------------------------------------------------------------------------------------------------------------------------------------------------------------------------------------------------------------------------------------------------------------------------------------------------------------------------------------------------------------------------------------------------------------------------------------------------------------------------------------------------------------------------------------------------------------------------------------------------------------------------------------------------------------------------------------------------------------------------------------------------------------------------------------------------------------------------------------------------------------------------------------------------------------------------------------------------------------------------------------------------------------------------------------------------------------------------------------------------------------------------------------------------------------------------------------------------------------------------------------------------------------------------------------------------------------------------------------------------------------------------------------------------------------------------------------------------------------------------------------------------------------------------------------------------------------------------------------------------------------------------------------------------|------------------|-----------------------------------------------------------|-------------------------|--------------|---------------|-------------------------------------------------------------------|----------------|---------------------------------------------|-------------|---------------------------|
| Grantor                                                                                                                                                                                                                                                                                                                                                                                                                                                                                                                                                                                                                                                                                                                                                                                                                                                                                                                                                                                                                                                                                                                                                                                                                                                                                                                                                                                                                                                                                                                                                                                                                                                                                                                                                                                                                                                                                                                                                                                                                                                                                                                        | Grantee          |                                                           | Sale<br>Price           | Sale<br>Date | Inst.<br>Type | Terms of Sale                                                     | Libe<br>& Pa   |                                             | rified      | Prcnt.<br>Trans.          |
| MORAN THOMAS & JUDY A (HW                                                                                                                                                                                                                                                                                                                                                                                                                                                                                                                                                                                                                                                                                                                                                                                                                                                                                                                                                                                                                                                                                                                                                                                                                                                                                                                                                                                                                                                                                                                                                                                                                                                                                                                                                                                                                                                                                                                                                                                                                                                                                                      | RACINE JAMES T 8 | DAWN L (                                                  | 230,000                 | 08/03/2007   | WD            | Multiple Improve                                                  | ed 200°        | 7/2871                                      |             | 100.0                     |
| Property Address                                                                                                                                                                                                                                                                                                                                                                                                                                                                                                                                                                                                                                                                                                                                                                                                                                                                                                                                                                                                                                                                                                                                                                                                                                                                                                                                                                                                                                                                                                                                                                                                                                                                                                                                                                                                                                                                                                                                                                                                                                                                                                               |                  | Class: 401 R                                              | ESIDENTIAL-             | I Zoning:    | Bui           | lding Permit(s)                                                   |                | Date Numbe                                  | r s         | Status                    |
| 8251 W SAPPHIRE AVE                                                                                                                                                                                                                                                                                                                                                                                                                                                                                                                                                                                                                                                                                                                                                                                                                                                                                                                                                                                                                                                                                                                                                                                                                                                                                                                                                                                                                                                                                                                                                                                                                                                                                                                                                                                                                                                                                                                                                                                                                                                                                                            |                  | School: LAKE                                              | CITY - 570              | 20           |               |                                                                   |                |                                             |             |                           |
| Owner's Name/Address                                                                                                                                                                                                                                                                                                                                                                                                                                                                                                                                                                                                                                                                                                                                                                                                                                                                                                                                                                                                                                                                                                                                                                                                                                                                                                                                                                                                                                                                                                                                                                                                                                                                                                                                                                                                                                                                                                                                                                                                                                                                                                           |                  | MAP #:                                                    |                         |              |               |                                                                   |                |                                             |             |                           |
| RACINE JAMES T & DAWN L<br>5322 OLD HICKORY DR<br>Brighton MI 48116                                                                                                                                                                                                                                                                                                                                                                                                                                                                                                                                                                                                                                                                                                                                                                                                                                                                                                                                                                                                                                                                                                                                                                                                                                                                                                                                                                                                                                                                                                                                                                                                                                                                                                                                                                                                                                                                                                                                                                                                                                                            |                  | 2016 Est X Improved                                       | TCV 139,879<br>  Vacant |              |               | ates for Land Tab                                                 | le Res 9.SAPPI | HIRE LAKE                                   |             |                           |
| Tax Description                                                                                                                                                                                                                                                                                                                                                                                                                                                                                                                                                                                                                                                                                                                                                                                                                                                                                                                                                                                                                                                                                                                                                                                                                                                                                                                                                                                                                                                                                                                                                                                                                                                                                                                                                                                                                                                                                                                                                                                                                                                                                                                |                  | Public<br>Improveme<br>Dirt Road<br>X Gravel Ro           |                         | Sub 600      | Plat 2        | * 1<br>ontage Depth Fro<br>80.00 121.00 0.8<br>nt Feet, 0.22 Tota | 286 1.0000     | ate %Adj. Reas<br>900 100<br>otal Est. Land |             | Value<br>59,660<br>59,660 |
| . SEC 10 T22N R8W LOTS 98<br>LAKE PLAT 2.<br>Comments/Influences                                                                                                                                                                                                                                                                                                                                                                                                                                                                                                                                                                                                                                                                                                                                                                                                                                                                                                                                                                                                                                                                                                                                                                                                                                                                                                                                                                                                                                                                                                                                                                                                                                                                                                                                                                                                                                                                                                                                                                                                                                                               | & 99 SAPPHIRE    | Paved Roa<br>Storm Sew<br>Sidewalk<br>Water<br>X Sewer    | d                       | Descrip      |               | Cost Estimates ete Total Estimated :                              | 3.20           | ntyMult. Size                               | 3 45        | Cash Value<br>415<br>415  |
|                                                                                                                                                                                                                                                                                                                                                                                                                                                                                                                                                                                                                                                                                                                                                                                                                                                                                                                                                                                                                                                                                                                                                                                                                                                                                                                                                                                                                                                                                                                                                                                                                                                                                                                                                                                                                                                                                                                                                                                                                                                                                                                                |                  | X Electric X Gas Curb Street Li Standard Undergrou        | Utilities               |              |               |                                                                   |                |                                             |             |                           |
|                                                                                                                                                                                                                                                                                                                                                                                                                                                                                                                                                                                                                                                                                                                                                                                                                                                                                                                                                                                                                                                                                                                                                                                                                                                                                                                                                                                                                                                                                                                                                                                                                                                                                                                                                                                                                                                                                                                                                                                                                                                                                                                                |                  | Topograph Site Level X Rolling Low X High Landscape Swamp |                         |              |               |                                                                   |                |                                             |             |                           |
| The same of the sa |                  | Wooded Pond X Waterfron Ravine Wetland                    |                         | Year         | Lan           | d Building                                                        | Assessed       | l Board o                                   | f  Tribunal | ./ Taxable                |
| e i                                                                                                                                                                                                                                                                                                                                                                                                                                                                                                                                                                                                                                                                                                                                                                                                                                                                                                                                                                                                                                                                                                                                                                                                                                                                                                                                                                                                                                                                                                                                                                                                                                                                                                                                                                                                                                                                                                                                                                                                                                                                                                                            | *-               | Flood Pla<br>X PRIVATE R                                  | D                       |              | Valu          | e Value                                                           | Value          | e Revie                                     |             | er Value                  |
|                                                                                                                                                                                                                                                                                                                                                                                                                                                                                                                                                                                                                                                                                                                                                                                                                                                                                                                                                                                                                                                                                                                                                                                                                                                                                                                                                                                                                                                                                                                                                                                                                                                                                                                                                                                                                                                                                                                                                                                                                                                                                                                                |                  | Who When TPC 12/10/20                                     |                         |              | 29,80         | ·                                                                 |                |                                             |             | 63,362C                   |
| The Equalizer. Copyright<br>Licensed To: Township of I                                                                                                                                                                                                                                                                                                                                                                                                                                                                                                                                                                                                                                                                                                                                                                                                                                                                                                                                                                                                                                                                                                                                                                                                                                                                                                                                                                                                                                                                                                                                                                                                                                                                                                                                                                                                                                                                                                                                                                                                                                                                         |                  | IFC 12/10/20                                              | TO INSPECTE             | 2014         | 36,00         | 0 32,800                                                          | 68,800         | ו                                           |             | 62,1790                   |
| Missaukee, Michigan                                                                                                                                                                                                                                                                                                                                                                                                                                                                                                                                                                                                                                                                                                                                                                                                                                                                                                                                                                                                                                                                                                                                                                                                                                                                                                                                                                                                                                                                                                                                                                                                                                                                                                                                                                                                                                                                                                                                                                                                                                                                                                            |                  |                                                           |                         | 2013         | 36,00         | 0 25,200                                                          | 61,200         | 0                                           |             | 61,200S                   |