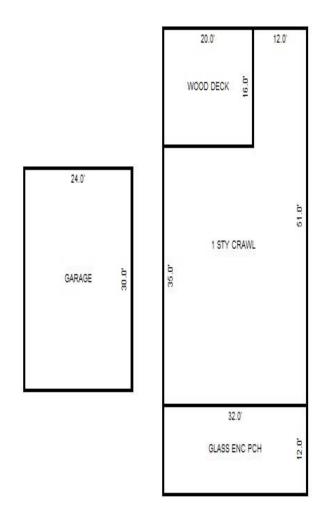

| /Comb.%Good= 78/100/100/100/78.0, Depr.Cost = 11,233 Total Depreciated Cost = 64,006 LAKE BACK LOTS RES) 1.100 => TCV of Bldg: 1 = 70,406                                                                                                                                                                                                                                                                       |

<sup>\*\*\*</sup> Information herein deemed reliable but not guaranteed\*\*\*



Sketch by Apex IV™

| Parcel Number: 009-620-03         | 5-00             | Jurisaic                                       | tion: LA                            | AKE TOWNS.    | HIL               |                        | County: Missauke       | e                | IIIIICCO OII                             |           | 00,23,2010                  |
|-----------------------------------|------------------|------------------------------------------------|-------------------------------------|---------------|-------------------|------------------------|------------------------|------------------|------------------------------------------|-----------|-----------------------------|
| Grantor                           | Grantee          |                                                |