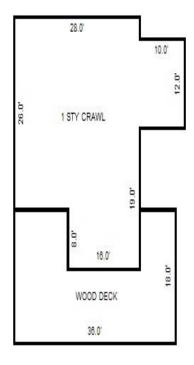

cove Vent Fan  (14) Water/Sewer  Public Water 1 Public Sewer 1 Water Well 1 1000 Gal Septic 2000 Gal Septic Lump Sum Items: | Stories Exterior  1 Story Siding Other Additions/Adjus (13) Plumbing Average Fixture(s) (14) Water/Sewer Public Sewer Well, 50 Feet (15) Built-Ins & Fire Appliance Allowance Fireplace: Exterior (16) Deck/Balcony Treated Wood, Standa Phy/Ab.Phy/Func/Econ/ ECF (410- SAPPHIRE LA | 630.00  1025.00 1575.00 eplaces e 1415.00 r 1 Story 3450.00  ard 5.96 /Comb.%Good= 65/100/100/100/65.0, Depr.                                                                                      | 976 49,600 Size Cost  1 630  1 1,025 1 1,575  1 1,415 1 3,450  520 3,099 Cost = 54,138                              |

<sup>\*\*\*</sup> Information herein deemed reliable but not guaranteed\*\*\*



Sketch by Apex IV™

| Grantor