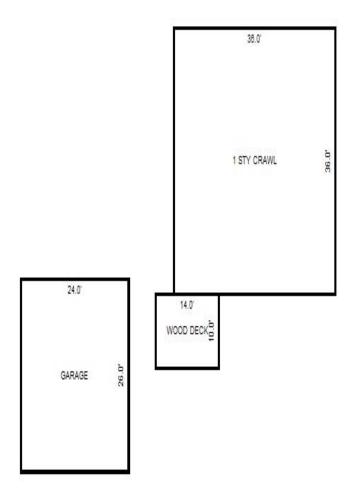

unc/Econ/ ECF (402R - CROOKED I | eplaces c 1 Story ard Siding Foundation: 1:                                                                                                                                                                                                                                                                          | Rate  630.00 1975.00  1025.00 1575.00  1415.00 2900.00  7.32  8 Inch (Unfinished) 16.20 350.00  00/100/65.0, Depr | 1296 62,675 Size Cost  1 630 1 1,975  1 1,025 1 1,575  1 1,415 1 2,900  140 1,025  624 10,109 2 700 .Cost = 74,827 : 1 = 93,534                                                                                                                                  |

<sup>\*\*\*</sup> Information herein deemed reliable but not guaranteed\*\*\*



Sketch by Apex IV™

| Parcel Number: 009-640-04  | 17-00           | Jurisdictio                                                                                | n: LAKE TOWN                   | ISHIP        | (                         | County: Missaukee                     |                 | Printed                 | on                             | 06/23/2016          |
|----------------------------|-----------------|--------------------------------------------------------------------------------------------|--------------------------------|--------------|---------------------------|---------------------------------------|-----------------|-------------------------|--------------------------------|---------------------|
| Grantor                    | Grantee         |