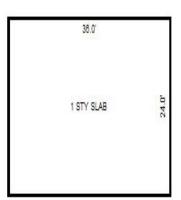

Sewer 1 Water Well 1000 Gal Septic 2000 Gal Septic Lump Sum Items: | Stories Exterior F                                                                                                                                  | Foundation Rate Slab 62.23 ents  aces Story ck Foundation: 18                                                                                                                                             | Bsmnt-Adj Heat-Ad; 3 -10.84 -1.63 Rate 630.00 1025.00 2550.00 1415.00 3450.00 Inch (Unfinished) 25.95 350.00 00/100/60.0, Depr | 864 42,993 Size Cost  1 630  1 1,025 1 2,550  1 1,415 1 3,450  180 4,671 1 350 .Cost = 47,950                                                         |

<sup>\*\*\*</sup> Information herein deemed reliable but not guaranteed\*\*\*

18.0° BOAT HSE



Sketch by Apex IV™

| Grantor