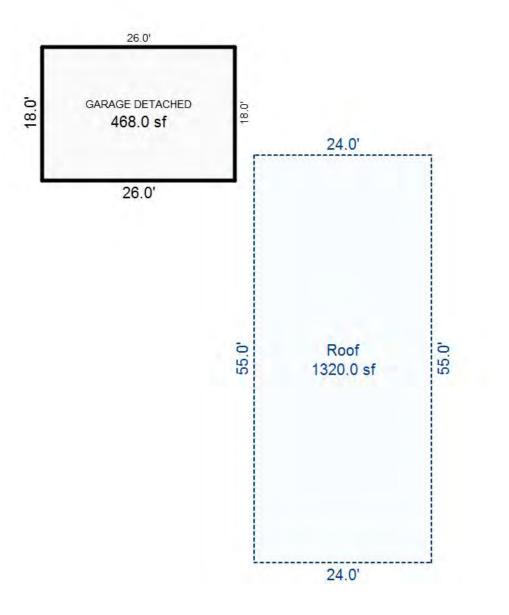

| Parcel Number: 009-460-0 | 01-00    | Jurisdict              | ion: LAKE TOW             | NSHIP      |              |    |  |  |  |
|--------------------------|----------|------------------------|---------------------------|------------|--------------|----|--|--|--|
| Grantor                  | Grantee  |                        | Sale<br>Price             |            | Inst<br>Type | •  |  |  |  |
|                          |          |                        |                           |            |              |    |  |  |  |
| Description I delegant   |          |                        |                           | TRucium    |              |    |  |  |  |
| Property Address         |          | Class: 4               | 01 RESIDENTIAL-           | -I Zoning: |              | Bı |  |  |  |
| 6518 LAKEVIEW DR         |          | School: 1              | School: LAKE CITY - 57020 |            |              |    |  |  |  |
|                          | P.R.E. 1 | P.R.E. 100% 07/25/1994 |                           |            |              |    |  |  |  |
| Owner's Name/Address     | MAP #:   |                        |                           |            | $\vdash$     |    |  |  |  |
| VANDERSTOW GARDNER E     |          | 2019                   | Est TCV 293,10            | 6 TCV/TFA: | 209.36       | ⊢  |  |  |  |