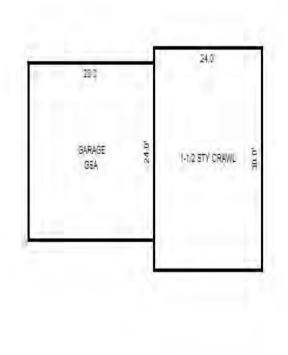

| Parcel Number: 009-460-0 | 01-00    | Jurisdict              | ion: LAKE TOW             | NSHIP      |              |    |  |  |  |
|--------------------------|----------|------------------------|---------------------------|------------|--------------|----|--|--|--|
| Grantor                  | Grantee  |                        | Sale<br>Price             |            | Inst<br>Type | •  |  |  |  |
|                          |          |                        |                           |            |              |    |  |  |  |
| Description I delegant   |          |                        |                           | TRucium    |              |    |  |  |  |
| Property Address         |          | Class: 4               | 01 RESIDENTIAL-           | -I Zoning: |              | Bı |  |  |  |
| 6518 LAKEVIEW DR         |          | School: 1              | School: LAKE CITY - 57020 |            |              |    |  |  |  |
|                          | P.R.E. 1 | P.R.E. 100% 07/25/1994 |                           |            |              |    |  |  |  |
| Owner's Name/Address     | MAP #:   |                        |                           |            | $\vdash$     |    |  |  |  |
| VANDERSTOW GARDNER E     |          | 2019                   | Est TCV 293,10            | 6 TCV/TFA: | 209.36       | ⊢  |  |  |  |