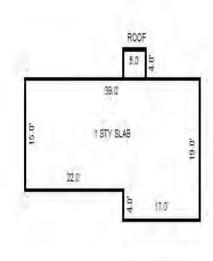

| Parcel Number: 009-460-0 | 01-00    | Jurisdict              | ion: LAKE TOW             | NSHIP      |              |    |  |  |  |
|--------------------------|----------|------------------------|---------------------------|------------|--------------|----|--|--|--|
| Grantor                  | Grantee  |                        | Sale<br>Price             |            | Inst<br>Type | •  |  |  |  |
|                          |          |                        |                           |            |              |    |  |  |  |
| Description I delegant   |          |                        |                           | TRucium    |              |    |  |  |  |
| Property Address         |          | Class: 4               | 01 RESIDENTIAL-           | -I Zoning: |              | Bı |  |  |  |
| 6518 LAKEVIEW DR         |          | School: 1              | School: LAKE CITY - 57020 |            |              |    |  |  |  |
|                          | P.R.E. 1 | P.R.E. 100% 07/25/1994 |                           |            |              |    |  |  |  |
| Owner's Name/Address     | MAP #:   |                        |                           |            | $\vdash$     |    |  |  |  |
| VANDERSTOW GARDNER E     |          | 2019                   | Est TCV 293,10            | 6 TCV/TFA: | 209.36       | ⊢  |  |  |  |