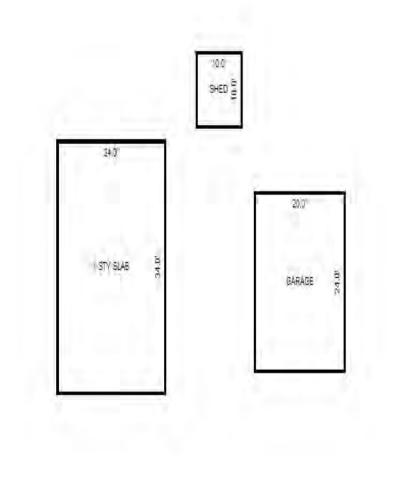

| Parcel Number: 009-460-0 | 01-00    | Jurisdict              | ion: LAKE TOW             | NSHIP      |              |    |  |  |  |
|--------------------------|----------|------------------------|---------------------------|------------|--------------|----|--|--|--|
| Grantor                  | Grantee  |                        | Sale<br>Price             |            | Inst<br>Type | •  |  |  |  |
|                          |          |                        |                           |            |              |    |  |  |  |
| Description I delegant   |          |                        |                           | TRucium    |              |    |  |  |  |
| Property Address         |          | Class: 4               | 01 RESIDENTIAL-           | -I Zoning: |              | Bı |  |  |  |
| 6518 LAKEVIEW DR         |          | School: 1              | School: LAKE CITY - 57020 |            |              |    |  |  |  |
|                          | P.R.E. 1 | P.R.E. 100% 07/25/1994 |                           |            |              |    |  |  |  |
| Owner's Name/Address     | MAP #:   |                        |                           |            | $\vdash$     |    |  |  |  |
| VANDERSTOW GARDNER E     |          | 2019                   | Est TCV 293,10            | 6 TCV/TFA: | 209.36       | ⊢  |  |  |  |