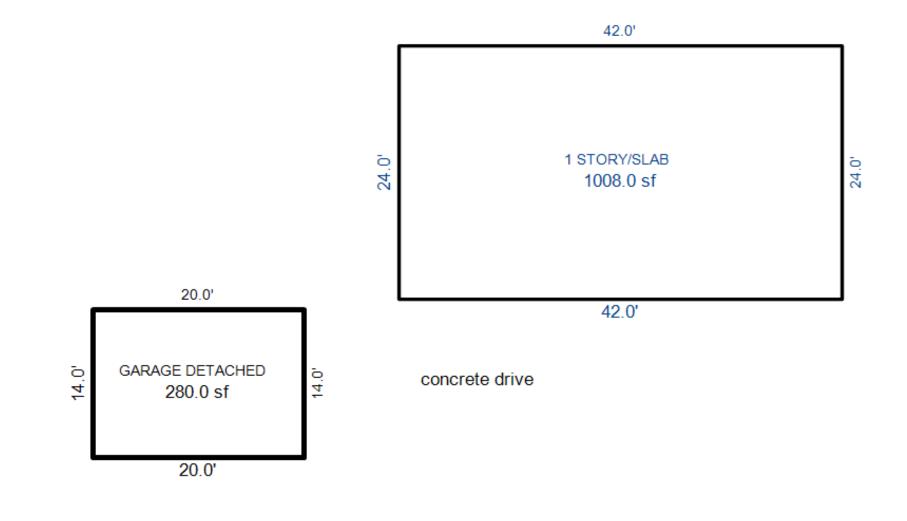

| Parcel Number: 009-460-0 | 01-00    | Jurisdict              | ion: LAKE TOW             | NSHIP      |              |    |  |  |  |
|--------------------------|----------|------------------------|---------------------------|------------|--------------|----|--|--|--|
| Grantor                  | Grantee  |                        | Sale<br>Price             |            | Inst<br>Type | •  |  |  |  |
|                          |          |                        |                           |            |              |    |  |  |  |
| Description I delegant   |          |                        |                           | TRucium    |              |    |  |  |  |
| Property Address         |          | Class: 4               | 01 RESIDENTIAL-           | -I Zoning: |              | Bı |  |  |  |
| 6518 LAKEVIEW DR         |          | School: 1              | School: LAKE CITY - 57020 |            |              |    |  |  |  |
|                          | P.R.E. 1 | P.R.E. 100% 07/25/1994 |                           |            |              |    |  |  |  |
| Owner's Name/Address     | MAP #:   |                        |                           |            | $\vdash$     |    |  |  |  |
| VANDERSTOW GARDNER E     |          | 2019                   | Est TCV 293,10            | 6 TCV/TFA: | 209.36       | ⊢  |  |  |  |