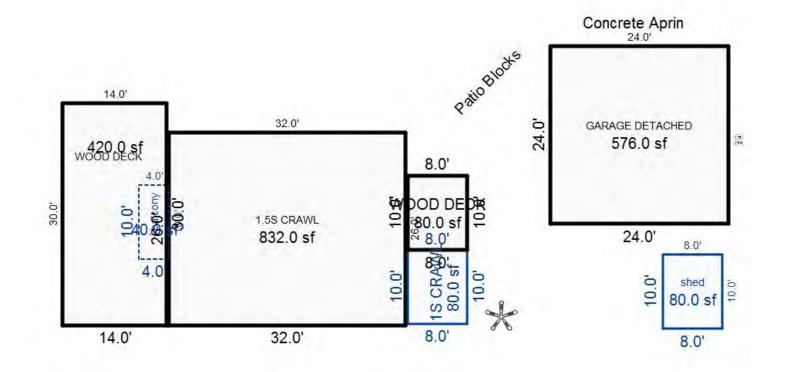

| Parcel Number: 009-460-0 | 01-00    | Jurisdict              | ion: LAKE TOW             | NSHIP      |              |    |  |  |  |
|--------------------------|----------|------------------------|---------------------------|------------|--------------|----|--|--|--|
| Grantor                  | Grantee  |                        | Sale<br>Price             |            | Inst<br>Type | •  |  |  |  |
|                          |          |                        |                           |            |              |    |  |  |  |
| Description I delegant   |          |                        |                           | TRucium    |              |    |  |  |  |
| Property Address         |          | Class: 4               | 01 RESIDENTIAL-           | -I Zoning: |              | Bı |  |  |  |
| 6518 LAKEVIEW DR         |          | School: 1              | School: LAKE CITY - 57020 |            |              |    |  |  |  |
|                          | P.R.E. 1 | P.R.E. 100% 07/25/1994 |                           |            |              |    |  |  |  |
| Owner's Name/Address     | MAP #:   |                        |                           |            | $\vdash$     |    |  |  |  |
| VANDERSTOW GARDNER E     |          | 2019                   | Est TCV 293,10            | 6 TCV/TFA: | 209.36       | ⊢  |  |  |  |