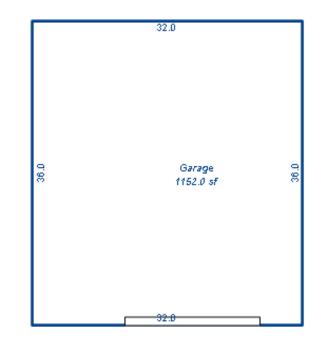

| Parcel Number: 009-460-0 | 01-00    | Jurisdict              | ion: LAKE TOW             | NSHIP      |              |    |  |  |  |
|--------------------------|----------|------------------------|---------------------------|------------|--------------|----|--|--|--|
| Grantor                  | Grantee  |                        | Sale<br>Price             |            | Inst<br>Type | •  |  |  |  |
|                          |          |                        |                           |            |              |    |  |  |  |
| Description I delegant   |          |                        |                           | TRucium    |              |    |  |  |  |
| Property Address         |          | Class: 4               | 01 RESIDENTIAL-           | -I Zoning: |              | Bı |  |  |  |
| 6518 LAKEVIEW DR         |          | School: 1              | School: LAKE CITY - 57020 |            |              |    |  |  |  |
|                          | P.R.E. 1 | P.R.E. 100% 07/25/1994 |                           |            |              |    |  |  |  |
| Owner's Name/Address     | MAP #:   |                        |                           |            | $\vdash$     |    |  |  |  |
| VANDERSTOW GARDNER E     |          | 2019                   | Est TCV 293,10            | 6 TCV/TFA: | 209.36       | ⊢  |  |  |  |