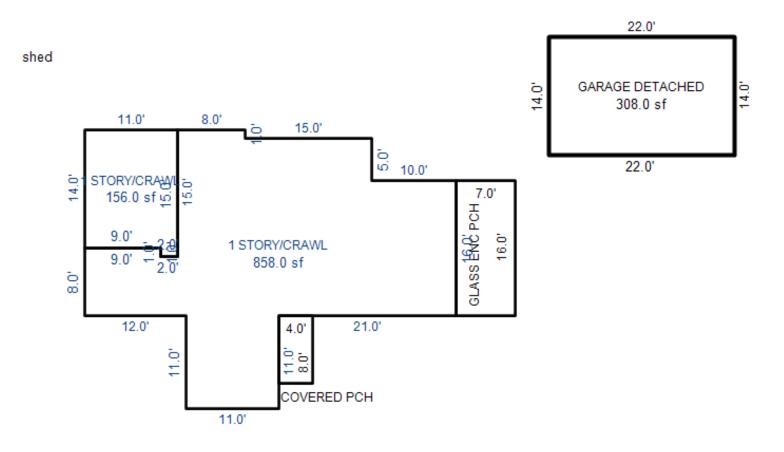

| Parcel Number: 009-460-0 | 01-00    | Jurisdict              | ion: LAKE TOW             | NSHIP      |              |    |  |  |  |
|--------------------------|----------|------------------------|---------------------------|------------|--------------|----|--|--|--|
| Grantor                  | Grantee  |                        | Sale<br>Price             |            | Inst<br>Type | •  |  |  |  |
|                          |          |                        |                           |            |              |    |  |  |  |
| Description I delegant   |          |                        |                           | TRucium    |              |    |  |  |  |
| Property Address         |          | Class: 4               | 01 RESIDENTIAL-           | -I Zoning: |              | Bı |  |  |  |
| 6518 LAKEVIEW DR         |          | School: 1              | School: LAKE CITY - 57020 |            |              |    |  |  |  |
|                          | P.R.E. 1 | P.R.E. 100% 07/25/1994 |                           |            |              |    |  |  |  |
| Owner's Name/Address     | MAP #:   |                        |                           |            | $\vdash$     |    |  |  |  |
| VANDERSTOW GARDNER E     |          | 2019                   | Est TCV 293,10            | 6 TCV/TFA: | 209.36       | ⊢  |  |  |  |