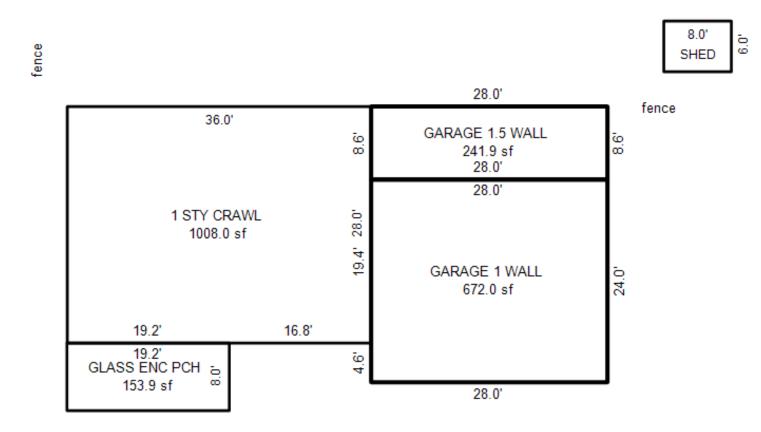

| Parcel Number: 009-460-0 | 01-00    | Jurisdict              | ion: LAKE TOW             | NSHIP      |              |    |  |  |  |
|--------------------------|----------|------------------------|---------------------------|------------|--------------|----|--|--|--|
| Grantor                  | Grantee  |                        | Sale<br>Price             |            | Inst<br>Type | •  |  |  |  |
|                          |          |                        |                           |            |              |    |  |  |  |
| Description I delegant   |          |                        |                           | TRucium    |              |    |  |  |  |
| Property Address         |          | Class: 4               | 01 RESIDENTIAL-           | -I Zoning: |              | Bı |  |  |  |
| 6518 LAKEVIEW DR         |          | School: 1              | School: LAKE CITY - 57020 |            |              |    |  |  |  |
|                          | P.R.E. 1 | P.R.E. 100% 07/25/1994 |                           |            |              |    |  |  |  |
| Owner's Name/Address     | MAP #:   |                        |                           |            | $\vdash$     |    |  |  |  |
| VANDERSTOW GARDNER E     |          | 2019                   | Est TCV 293,10            | 6 TCV/TFA: | 209.36       | ⊢  |  |  |  |