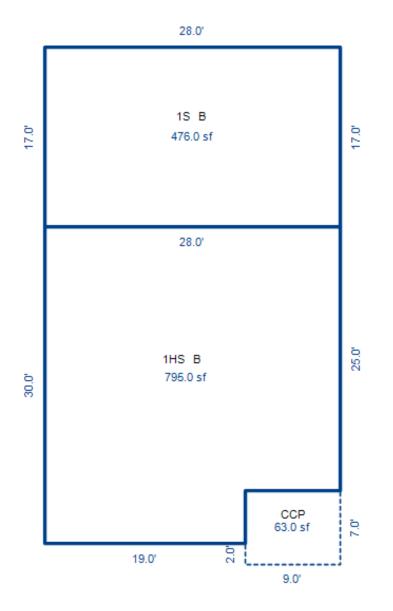

| Parcel Number: 009-460-0 | 01-00    | Jurisdict              | ion: LAKE TOW             | NSHIP      |              |    |  |  |  |
|--------------------------|----------|------------------------|---------------------------|------------|--------------|----|--|--|--|
| Grantor                  | Grantee  |                        | Sale<br>Price             |            | Inst<br>Type | •  |  |  |  |
|                          |          |                        |                           |            |              |    |  |  |  |
| Description I delegant   |          |                        |                           | TRucium    |              |    |  |  |  |
| Property Address         |          | Class: 4               | 01 RESIDENTIAL-           | -I Zoning: |              | Bı |  |  |  |
| 6518 LAKEVIEW DR         |          | School: 1              | School: LAKE CITY - 57020 |            |              |    |  |  |  |
|                          | P.R.E. 1 | P.R.E. 100% 07/25/1994 |                           |            |              |    |  |  |  |
| Owner's Name/Address     | MAP #:   |                        |                           |            | $\vdash$     |    |  |  |  |
| VANDERSTOW GARDNER E     |          | 2019                   | Est TCV 293,10            | 6 TCV/TFA: | 209.36       | ⊢  |  |  |  |