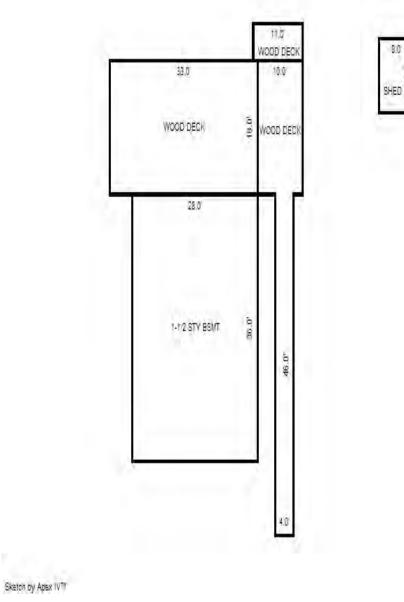

| Parcel Number: 009-460-0 | 01-00    | Jurisdict              | ion: LAKE TOW             | NSHIP      |              |    |  |  |  |
|--------------------------|----------|------------------------|---------------------------|------------|--------------|----|--|--|--|
| Grantor                  | Grantee  |                        | Sale<br>Price             |            | Inst<br>Type | •  |  |  |  |
|                          |          |                        |                           |            |              |    |  |  |  |
| Description I delegant   |          |                        |                           | TRucium    |              |    |  |  |  |
| Property Address         |          | Class: 4               | 01 RESIDENTIAL-           | -I Zoning: |              | Bı |  |  |  |
| 6518 LAKEVIEW DR         |          | School: 1              | School: LAKE CITY - 57020 |            |              |    |  |  |  |
|                          | P.R.E. 1 | P.R.E. 100% 07/25/1994 |                           |            |              |    |  |  |  |
| Owner's Name/Address     | MAP #:   |                        |                           |            | $\vdash$     |    |  |  |  |
| VANDERSTOW GARDNER E     |          | 2019                   | Est TCV 293,10            | 6 TCV/TFA: | 209.36       | ⊢  |  |  |  |