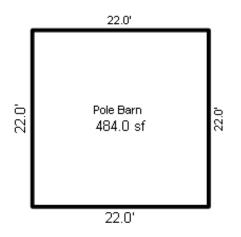

| Parcel Number: 009-460-0 | 01-00    | Jurisdict              | ion: LAKE TOW             | NSHIP      |              |    |  |  |  |
|--------------------------|----------|------------------------|---------------------------|------------|--------------|----|--|--|--|
| Grantor                  | Grantee  |                        | Sale<br>Price             |            | Inst<br>Type | •  |  |  |  |
|                          |          |                        |                           |            |              |    |  |  |  |
| Description I delegant   |          |                        |                           | TRucium    |              |    |  |  |  |
| Property Address         |          | Class: 4               | 01 RESIDENTIAL-           | -I Zoning: |              | Bı |  |  |  |
| 6518 LAKEVIEW DR         |          | School: 1              | School: LAKE CITY - 57020 |            |              |    |  |  |  |
|                          | P.R.E. 1 | P.R.E. 100% 07/25/1994 |                           |            |              |    |  |  |  |
| Owner's Name/Address     | MAP #:   |                        |                           |            | $\vdash$     |    |  |  |  |
| VANDERSTOW GARDNER E     |          | 2019                   | Est TCV 293,10            | 6 TCV/TFA: | 209.36       | ⊢  |  |  |  |