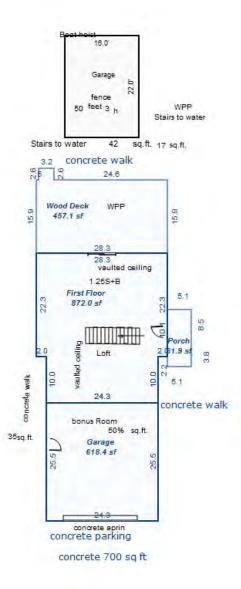

| Parcel Number: 009-460-0 | 01-00    | Jurisdict              | ion: LAKE TOW             | NSHIP      |              |    |  |  |  |
|--------------------------|----------|------------------------|---------------------------|------------|--------------|----|--|--|--|
| Grantor                  | Grantee  |                        | Sale<br>Price             |            | Inst<br>Type | •  |  |  |  |
|                          |          |                        |                           |            |              |    |  |  |  |
| Description I delegant   |          |                        |                           | TRucium    |              |    |  |  |  |
| Property Address         |          | Class: 4               | 01 RESIDENTIAL-           | -I Zoning: |              | Bı |  |  |  |
| 6518 LAKEVIEW DR         |          | School: 1              | School: LAKE CITY - 57020 |            |              |    |  |  |  |
|                          | P.R.E. 1 | P.R.E. 100% 07/25/1994 |                           |            |              |    |  |  |  |
| Owner's Name/Address     | MAP #:   |                        |                           |            | $\vdash$     |    |  |  |  |
| VANDERSTOW GARDNER E     |          | 2019                   | Est TCV 293,10            | 6 TCV/TFA: | 209.36       | ⊢  |  |  |  |