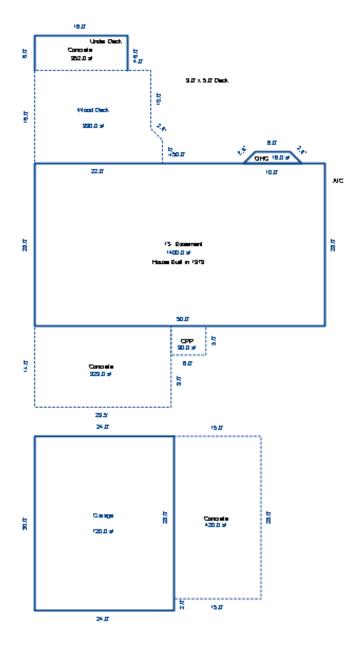

| Parcel Number: 009-460-0 | 01-00    | Jurisdict              | ion: LAKE TOW             | NSHIP      |              |    |  |  |  |
|--------------------------|----------|------------------------|---------------------------|------------|--------------|----|--|--|--|
| Grantor                  | Grantee  |                        | Sale<br>Price             |            | Inst<br>Type | •  |  |  |  |
|                          |          |                        |                           |            |              |    |  |  |  |
| Description I delegant   |          |                        |                           | TRucium    |              |    |  |  |  |
| Property Address         |          | Class: 4               | 01 RESIDENTIAL-           | -I Zoning: |              | Bı |  |  |  |
| 6518 LAKEVIEW DR         |          | School: 1              | School: LAKE CITY - 57020 |            |              |    |  |  |  |
|                          | P.R.E. 1 | P.R.E. 100% 07/25/1994 |                           |            |              |    |  |  |  |
| Owner's Name/Address     | MAP #:   |                        |                           |            | $\vdash$     |    |  |  |  |
| VANDERSTOW GARDNER E     |          | 2019                   | Est TCV 293,10            | 6 TCV/TFA: | 209.36       | ⊢  |  |  |  |