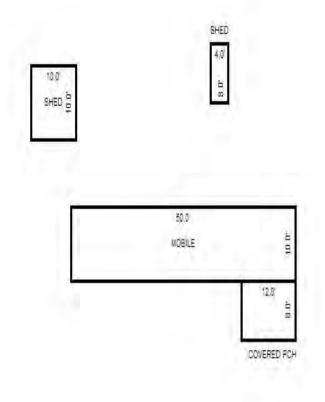

| Parcel Number: 009-460-0 | 01-00    | Jurisdict              | ion: LAKE TOW             | NSHIP      |              |    |  |  |  |
|--------------------------|----------|------------------------|---------------------------|------------|--------------|----|--|--|--|
| Grantor                  | Grantee  |                        | Sale<br>Price             |            | Inst<br>Type | •  |  |  |  |
|                          |          |                        |                           |            |              |    |  |  |  |
| Description I delegant   |          |                        |                           | TRucium    |              |    |  |  |  |
| Property Address         |          | Class: 4               | 01 RESIDENTIAL-           | -I Zoning: |              | Bı |  |  |  |
| 6518 LAKEVIEW DR         |          | School: 1              | School: LAKE CITY - 57020 |            |              |    |  |  |  |
|                          | P.R.E. 1 | P.R.E. 100% 07/25/1994 |                           |            |              |    |  |  |  |
| Owner's Name/Address     | MAP #:   |                        |                           |            | $\vdash$     |    |  |  |  |
| VANDERSTOW GARDNER E     |          | 2019                   | Est TCV 293,10            | 6 TCV/TFA: | 209.36       | ⊢  |  |  |  |