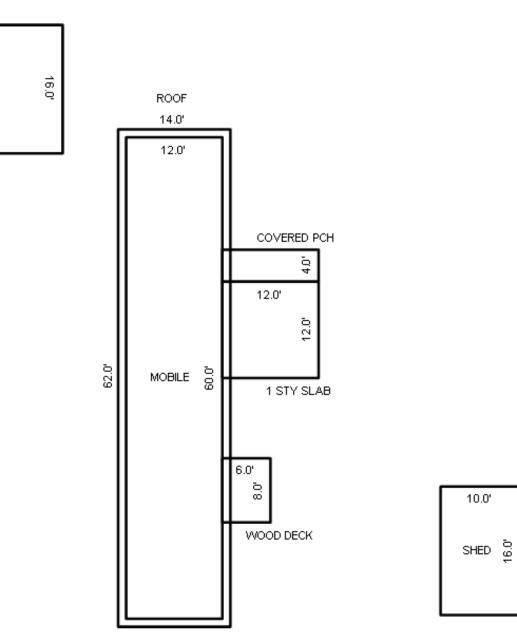

|
| *** Information here                                                         | in deemed reliable but 1                                                                     | not guaranteed***                                                                        | <u> </u>                                                                                              |                                                                                                                   |                                                                                              |                                                                                                                   |

GARAGE

20.0'