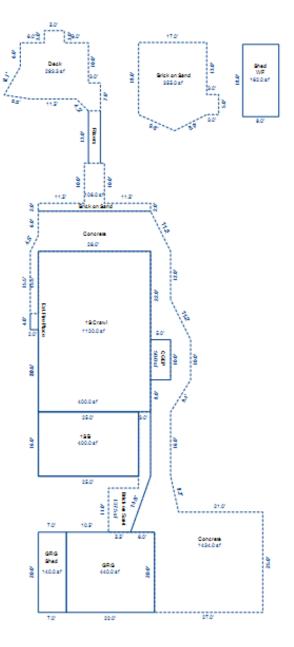

| Parcel Number: 009-460-0 | 01-00    | Jurisdict              | ion: LAKE TOW             | NSHIP      |              |    |  |  |  |
|--------------------------|----------|------------------------|---------------------------|------------|--------------|----|--|--|--|
| Grantor                  | Grantee  |                        | Sale<br>Price             |            | Inst<br>Type | •  |  |  |  |
|                          |          |                        |                           |            |              |    |  |  |  |
| Description I delegant   |          |                        |                           | TRucium    |              |    |  |  |  |
| Property Address         |          | Class: 4               | 01 RESIDENTIAL-           | -I Zoning: |              | Bı |  |  |  |
| 6518 LAKEVIEW DR         |          | School: 1              | School: LAKE CITY - 57020 |            |              |    |  |  |  |
|                          | P.R.E. 1 | P.R.E. 100% 07/25/1994 |                           |            |              |    |  |  |  |
| Owner's Name/Address     | MAP #:   |                        |                           |            | $\vdash$     |    |  |  |  |
| VANDERSTOW GARDNER E     |          | 2019                   | Est TCV 293,10            | 6 TCV/TFA: | 209.36       | ⊢  |  |  |  |