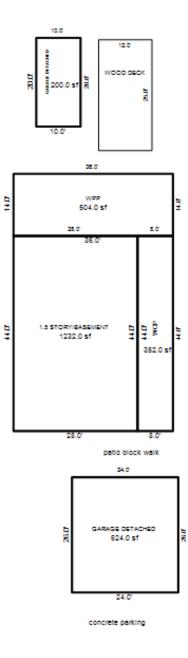

| Parcel Number: 009-460-0 | 01-00    | Jurisdict              | ion: LAKE TOW             | NSHIP      |              |    |  |  |  |
|--------------------------|----------|------------------------|---------------------------|------------|--------------|----|--|--|--|
| Grantor                  | Grantee  |                        | Sale<br>Price             |            | Inst<br>Type | •  |  |  |  |
|                          |          |                        |                           |            |              |    |  |  |  |
| Description I delegant   |          |                        |                           | TRucium    |              |    |  |  |  |
| Property Address         |          | Class: 4               | 01 RESIDENTIAL-           | -I Zoning: |              | Bı |  |  |  |
| 6518 LAKEVIEW DR         |          | School: 1              | School: LAKE CITY - 57020 |            |              |    |  |  |  |
|                          | P.R.E. 1 | P.R.E. 100% 07/25/1994 |                           |            |              |    |  |  |  |
| Owner's Name/Address     | MAP #:   |                        |                           |            | $\vdash$     |    |  |  |  |
| VANDERSTOW GARDNER E     |          | 2019                   | Est TCV 293,10            | 6 TCV/TFA: | 209.36       | ⊢  |  |  |  |