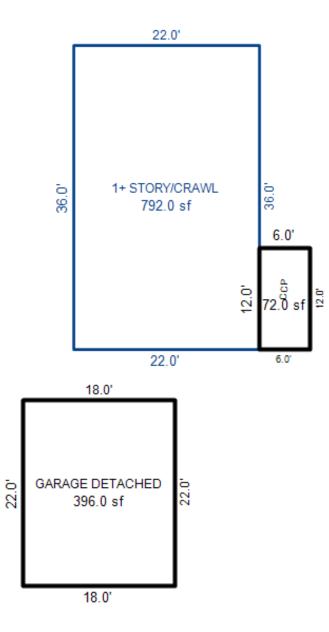

| Parcel Number: 009-460-0 | 01-00    | Jurisdict              | ion: LAKE TOW             | NSHIP      |              |    |  |  |  |
|--------------------------|----------|------------------------|---------------------------|------------|--------------|----|--|--|--|
| Grantor                  | Grantee  |                        | Sale<br>Price             |            | Inst<br>Type | •  |  |  |  |
|                          |          |                        |                           |            |              |    |  |  |  |
| Description I delegant   |          |                        |                           | TRucium    |              |    |  |  |  |
| Property Address         |          | Class: 4               | 01 RESIDENTIAL-           | -I Zoning: |              | Bı |  |  |  |
| 6518 LAKEVIEW DR         |          | School: 1              | School: LAKE CITY - 57020 |            |              |    |  |  |  |
|                          | P.R.E. 1 | P.R.E. 100% 07/25/1994 |                           |            |              |    |  |  |  |
| Owner's Name/Address     | MAP #:   |                        |                           |            | $\vdash$     |    |  |  |  |
| VANDERSTOW GARDNER E     |          | 2019                   | Est TCV 293,10            | 6 TCV/TFA: | 209.36       | ⊢  |  |  |  |