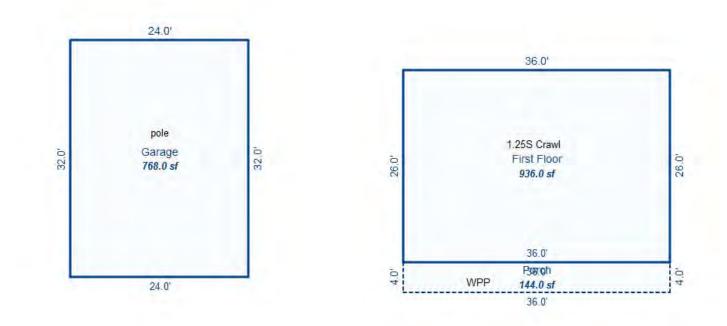

| Parcel Number: 009-460-0 | 01-00    | Jurisdict              | ion: LAKE TOW             | NSHIP      |              |    |  |  |  |
|--------------------------|----------|------------------------|---------------------------|------------|--------------|----|--|--|--|
| Grantor                  | Grantee  |                        | Sale<br>Price             |            | Inst<br>Type | •  |  |  |  |
|                          |          |                        |                           |            |              |    |  |  |  |
| Description I delegant   |          |                        |                           | TRucium    |              |    |  |  |  |
| Property Address         |          | Class: 4               | 01 RESIDENTIAL-           | -I Zoning: |              | Bı |  |  |  |
| 6518 LAKEVIEW DR         |          | School: 1              | School: LAKE CITY - 57020 |            |              |    |  |  |  |
|                          | P.R.E. 1 | P.R.E. 100% 07/25/1994 |                           |            |              |    |  |  |  |
| Owner's Name/Address     | MAP #:   |                        |                           |            | $\vdash$     |    |  |  |  |
| VANDERSTOW GARDNER E     |          | 2019                   | Est TCV 293,10            | 6 TCV/TFA: | 209.36       | ⊢  |  |  |  |