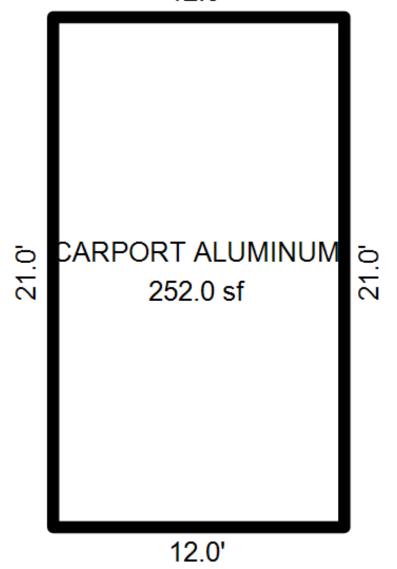

| Parcel Number: 009-460-0 | 01-00    | Jurisdict              | ion: LAKE TOW             | NSHIP      |              |    |  |  |  |
|--------------------------|----------|------------------------|---------------------------|------------|--------------|----|--|--|--|
| Grantor                  | Grantee  |                        | Sale<br>Price             |            | Inst<br>Type | •  |  |  |  |
|                          |          |                        |                           |            |              |    |  |  |  |
| Description I delegant   |          |                        |                           | TRucium    |              |    |  |  |  |
| Property Address         |          | Class: 4               | 01 RESIDENTIAL-           | -I Zoning: |              | Bı |  |  |  |
| 6518 LAKEVIEW DR         |          | School: 1              | School: LAKE CITY - 57020 |            |              |    |  |  |  |
|                          | P.R.E. 1 | P.R.E. 100% 07/25/1994 |                           |            |              |    |  |  |  |
| Owner's Name/Address     | MAP #:   |                        |                           |            | $\vdash$     |    |  |  |  |
| VANDERSTOW GARDNER E     |          | 2019                   | Est TCV 293,10            | 6 TCV/TFA: | 209.36       | ⊢  |  |  |  |