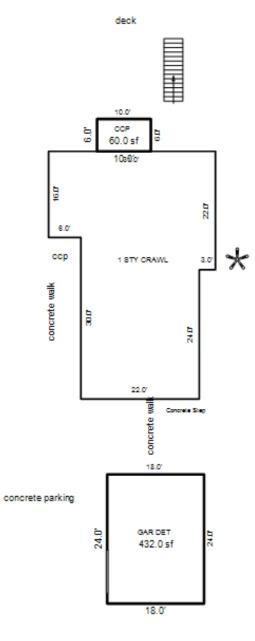

| Parcel Number: 009-460-0 | 01-00    | Jurisdict              | ion: LAKE TOW             | NSHIP      |              |    |  |  |  |
|--------------------------|----------|------------------------|---------------------------|------------|--------------|----|--|--|--|
| Grantor                  | Grantee  |                        | Sale<br>Price             |            | Inst<br>Type | •  |  |  |  |
|                          |          |                        |                           |            |              |    |  |  |  |
| Description I delegant   |          |                        |                           | TRucium    |              |    |  |  |  |
| Property Address         |          | Class: 4               | 01 RESIDENTIAL-           | -I Zoning: |              | Bı |  |  |  |
| 6518 LAKEVIEW DR         |          | School: 1              | School: LAKE CITY - 57020 |            |              |    |  |  |  |
|                          | P.R.E. 1 | P.R.E. 100% 07/25/1994 |                           |            |              |    |  |  |  |
| Owner's Name/Address     | MAP #:   |                        |                           |            | $\vdash$     |    |  |  |  |
| VANDERSTOW GARDNER E     |          | 2019                   | Est TCV 293,10            | 6 TCV/TFA: | 209.36       | ⊢  |  |  |  |