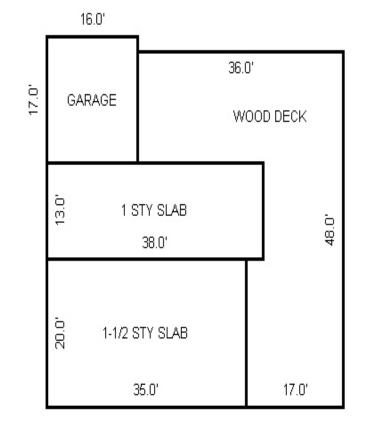

| Parcel Number: 009-460-0 | 01-00    | Jurisdict              | ion: LAKE TOW             | NSHIP      |              |    |  |  |  |
|--------------------------|----------|------------------------|---------------------------|------------|--------------|----|--|--|--|
| Grantor                  | Grantee  |                        | Sale<br>Price             |            | Inst<br>Type | •  |  |  |  |
|                          |          |                        |                           |            |              |    |  |  |  |
| Description I delegant   |          |                        |                           | TRucium    |              |    |  |  |  |
| Property Address         |          | Class: 4               | 01 RESIDENTIAL-           | -I Zoning: |              | Bı |  |  |  |
| 6518 LAKEVIEW DR         |          | School: 1              | School: LAKE CITY - 57020 |            |              |    |  |  |  |
|                          | P.R.E. 1 | P.R.E. 100% 07/25/1994 |                           |            |              |    |  |  |  |
| Owner's Name/Address     | MAP #:   |                        |                           |            | $\vdash$     |    |  |  |  |
| VANDERSTOW GARDNER E     |          | 2019                   | Est TCV 293,10            | 6 TCV/TFA: | 209.36       | ⊢  |  |  |  |