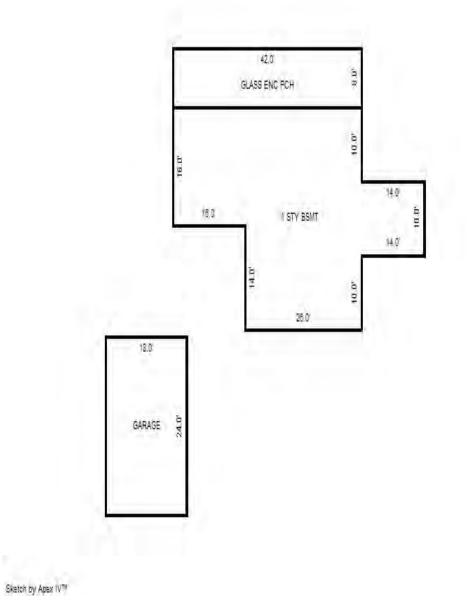

| Parcel Number: 009-460-0 | 01-00    | Jurisdict              | ion: LAKE TOW             | NSHIP      |              |    |  |  |  |
|--------------------------|----------|------------------------|---------------------------|------------|--------------|----|--|--|--|
| Grantor                  | Grantee  |                        | Sale<br>Price             |            | Inst<br>Type | •  |  |  |  |
|                          |          |                        |                           |            |              |    |  |  |  |
| Description I delegant   |          |                        |                           | TRucium    |              |    |  |  |  |
| Property Address         |          | Class: 4               | 01 RESIDENTIAL-           | -I Zoning: |              | Bı |  |  |  |
| 6518 LAKEVIEW DR         |          | School: 1              | School: LAKE CITY - 57020 |            |              |    |  |  |  |
|                          | P.R.E. 1 | P.R.E. 100% 07/25/1994 |                           |            |              |    |  |  |  |
| Owner's Name/Address     | MAP #:   |                        |                           |            | $\vdash$     |    |  |  |  |
| VANDERSTOW GARDNER E     |          | 2019                   | Est TCV 293,10            | 6 TCV/TFA: | 209.36       | ⊢  |  |  |  |