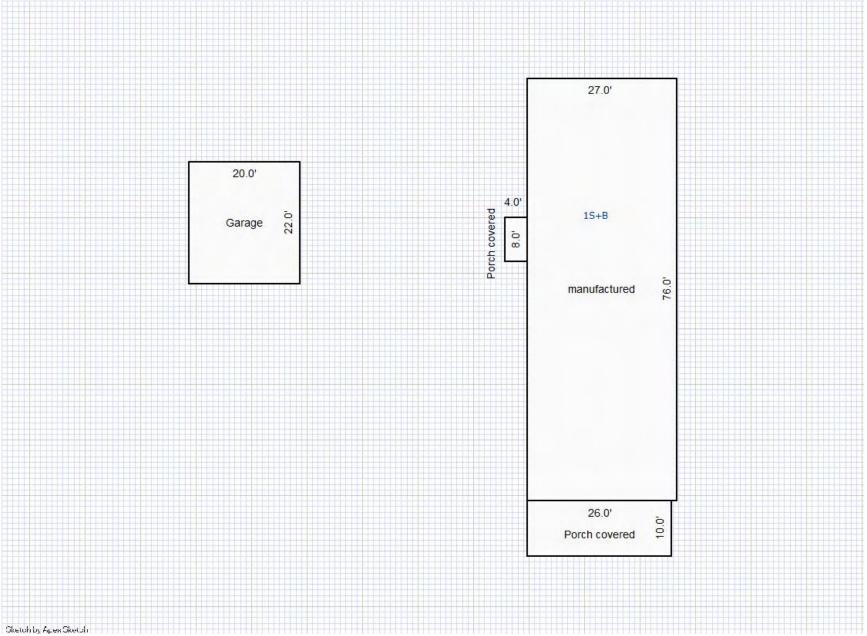

| Parcel Number: 009-460-0 | 01-00    | Jurisdict              | ion: LAKE TOW             | NSHIP      |              |    |  |  |  |
|--------------------------|----------|------------------------|---------------------------|------------|--------------|----|--|--|--|
| Grantor                  | Grantee  |                        | Sale<br>Price             |            | Inst<br>Type | •  |  |  |  |
|                          |          |                        |                           |            |              |    |  |  |  |
| Description I delegant   |          |                        |                           | TRucium    |              |    |  |  |  |
| Property Address         |          | Class: 4               | 01 RESIDENTIAL-           | -I Zoning: |              | Bı |  |  |  |
| 6518 LAKEVIEW DR         |          | School: 1              | School: LAKE CITY - 57020 |            |              |    |  |  |  |
|                          | P.R.E. 1 | P.R.E. 100% 07/25/1994 |                           |            |              |    |  |  |  |
| Owner's Name/Address     | MAP #:   |                        |                           |            | $\vdash$     |    |  |  |  |
| VANDERSTOW GARDNER E     |          | 2019                   | Est TCV 293,10            | 6 TCV/TFA: | 209.36       | ⊢  |  |  |  |