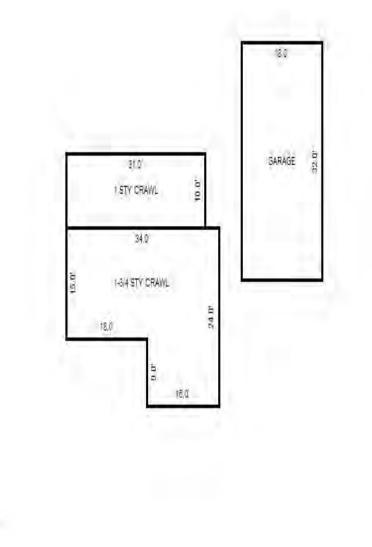

| Parcel Number: 009-460-0 | 01-00    | Jurisdict              | ion: LAKE TOW             | NSHIP      |              |    |  |  |  |
|--------------------------|----------|------------------------|---------------------------|------------|--------------|----|--|--|--|
| Grantor                  | Grantee  |                        | Sale<br>Price             |            | Inst<br>Type | •  |  |  |  |
|                          |          |                        |                           |            |              |    |  |  |  |
| Description I delegant   |          |                        |                           | TRucium    |              |    |  |  |  |
| Property Address         |          | Class: 4               | 01 RESIDENTIAL-           | -I Zoning: |              | Bı |  |  |  |
| 6518 LAKEVIEW DR         |          | School: 1              | School: LAKE CITY - 57020 |            |              |    |  |  |  |
|                          | P.R.E. 1 | P.R.E. 100% 07/25/1994 |                           |            |              |    |  |  |  |
| Owner's Name/Address     | MAP #:   |                        |                           |            | $\vdash$     |    |  |  |  |
| VANDERSTOW GARDNER E     |          | 2019                   | Est TCV 293,10            | 6 TCV/TFA: | 209.36       | ⊢  |  |  |  |