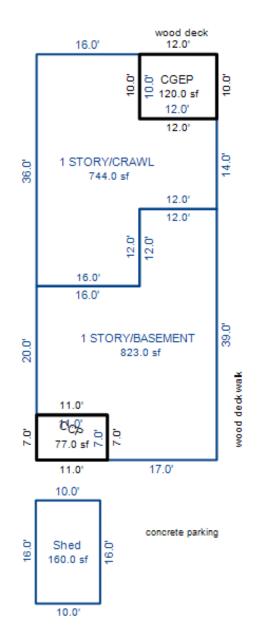

| Parcel Number: 009-460-0 | 01-00    | Jurisdict              | ion: LAKE TOW             | NSHIP      |              |    |  |  |  |
|--------------------------|----------|------------------------|---------------------------|------------|--------------|----|--|--|--|
| Grantor                  | Grantee  |                        | Sale<br>Price             |            | Inst<br>Type | •  |  |  |  |
|                          |          |                        |                           |            |              |    |  |  |  |
| Description I delegant   |          |                        |                           | TRucium    |              |    |  |  |  |
| Property Address         |          | Class: 4               | 01 RESIDENTIAL-           | -I Zoning: |              | Bı |  |  |  |
| 6518 LAKEVIEW DR         |          | School: 1              | School: LAKE CITY - 57020 |            |              |    |  |  |  |
|                          | P.R.E. 1 | P.R.E. 100% 07/25/1994 |                           |            |              |    |  |  |  |
| Owner's Name/Address     | MAP #:   |                        |                           |            | $\vdash$     |    |  |  |  |
| VANDERSTOW GARDNER E     |          | 2019                   | Est TCV 293,10            | 6 TCV/TFA: | 209.36       | ⊢  |  |  |  |