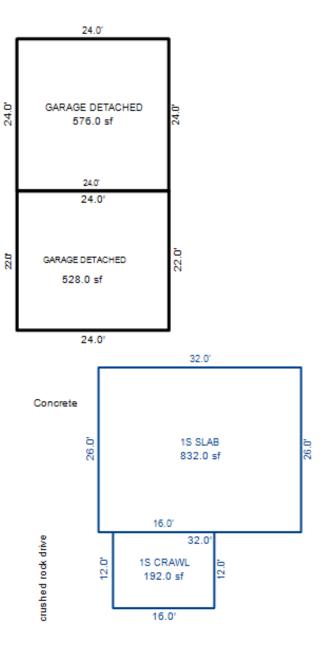

| Parcel Number: 009-460-0 | 01-00    | Jurisdict              | ion: LAKE TOW             | NSHIP      |              |    |  |  |  |
|--------------------------|----------|------------------------|---------------------------|------------|--------------|----|--|--|--|
| Grantor                  | Grantee  |                        | Sale<br>Price             |            | Inst<br>Type | •  |  |  |  |
|                          |          |                        |                           |            |              |    |  |  |  |
| Description I delegant   |          |                        |                           | TRucium    |              |    |  |  |  |
| Property Address         |          | Class: 4               | 01 RESIDENTIAL-           | -I Zoning: |              | Bı |  |  |  |
| 6518 LAKEVIEW DR         |          | School: 1              | School: LAKE CITY - 57020 |            |              |    |  |  |  |
|                          | P.R.E. 1 | P.R.E. 100% 07/25/1994 |                           |            |              |    |  |  |  |
| Owner's Name/Address     | MAP #:   |                        |                           |            | $\vdash$     |    |  |  |  |
| VANDERSTOW GARDNER E     |          | 2019                   | Est TCV 293,10            | 6 TCV/TFA: | 209.36       | ⊢  |  |  |  |