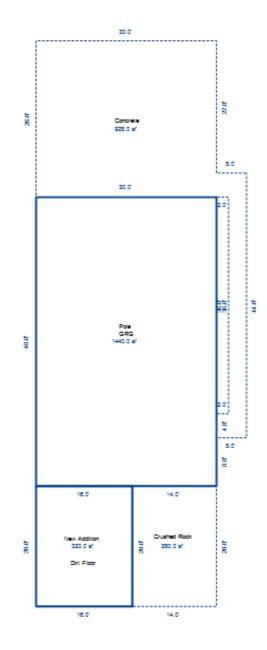

| Parcel Number: 009-460-0 | 01-00    | Jurisdict              | ion: LAKE TOW             | NSHIP      |              |    |  |  |  |
|--------------------------|----------|------------------------|---------------------------|------------|--------------|----|--|--|--|
| Grantor                  | Grantee  |                        | Sale<br>Price             |            | Inst<br>Type | •  |  |  |  |
|                          |          |                        |                           |            |              |    |  |  |  |
| Description I delegant   |          |                        |                           | TRucium    |              |    |  |  |  |
| Property Address         |          | Class: 4               | 01 RESIDENTIAL-           | -I Zoning: |              | Bı |  |  |  |
| 6518 LAKEVIEW DR         |          | School: 1              | School: LAKE CITY - 57020 |            |              |    |  |  |  |
|                          | P.R.E. 1 | P.R.E. 100% 07/25/1994 |                           |            |              |    |  |  |  |
| Owner's Name/Address     | MAP #:   |                        |                           |            | $\vdash$     |    |  |  |  |
| VANDERSTOW GARDNER E     |          | 2019                   | Est TCV 293,10            | 6 TCV/TFA: | 209.36       | ⊢  |  |  |  |