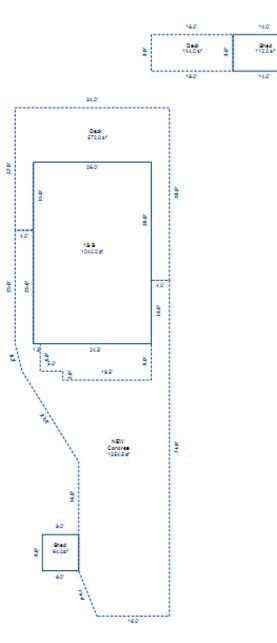

| Parcel Number: 009-460-0 | 01-00    | Jurisdict              | ion: LAKE TOW             | NSHIP      |              |    |  |  |  |
|--------------------------|----------|------------------------|---------------------------|------------|--------------|----|--|--|--|
| Grantor                  | Grantee  |                        | Sale<br>Price             |            | Inst<br>Type | •  |  |  |  |
|                          |          |                        |                           |            |              |    |  |  |  |
| Description I delegant   |          |                        |                           | TRucium    |              |    |  |  |  |
| Property Address         |          | Class: 4               | 01 RESIDENTIAL-           | -I Zoning: |              | Bı |  |  |  |
| 6518 LAKEVIEW DR         |          | School: 1              | School: LAKE CITY - 57020 |            |              |    |  |  |  |
|                          | P.R.E. 1 | P.R.E. 100% 07/25/1994 |                           |            |              |    |  |  |  |
| Owner's Name/Address     | MAP #:   |                        |                           |            | $\vdash$     |    |  |  |  |
| VANDERSTOW GARDNER E     |          | 2019                   | Est TCV 293,10            | 6 TCV/TFA: | 209.36       | ⊢  |  |  |  |