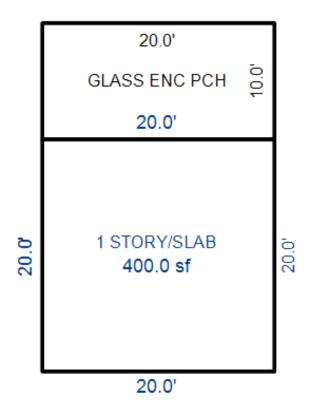

| Parcel Number: 009-460-0 | 01-00    | Jurisdict              | ion: LAKE TOW             | NSHIP      |              |    |  |  |  |
|--------------------------|----------|------------------------|---------------------------|------------|--------------|----|--|--|--|
| Grantor                  | Grantee  |                        | Sale<br>Price             |            | Inst<br>Type | •  |  |  |  |
|                          |          |                        |                           |            |              |    |  |  |  |
| Description I delegant   |          |                        |                           | TRucium    |              |    |  |  |  |
| Property Address         |          | Class: 4               | 01 RESIDENTIAL-           | -I Zoning: |              | Bı |  |  |  |
| 6518 LAKEVIEW DR         |          | School: 1              | School: LAKE CITY - 57020 |            |              |    |  |  |  |
|                          | P.R.E. 1 | P.R.E. 100% 07/25/1994 |                           |            |              |    |  |  |  |
| Owner's Name/Address     | MAP #:   |                        |                           |            | $\vdash$     |    |  |  |  |
| VANDERSTOW GARDNER E     |          | 2019                   | Est TCV 293,10            | 6 TCV/TFA: | 209.36       | ⊢  |  |  |  |