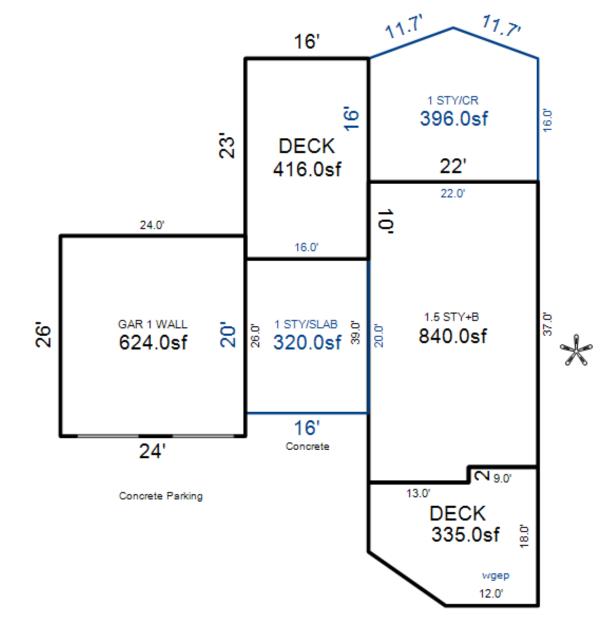

| Parcel Number: 009-460-0 | 01-00    | Jurisdict              | ion: LAKE TOW             | NSHIP      |              |    |  |  |  |
|--------------------------|----------|------------------------|---------------------------|------------|--------------|----|--|--|--|
| Grantor                  | Grantee  |                        | Sale<br>Price             |            | Inst<br>Type | •  |  |  |  |
|                          |          |                        |                           |            |              |    |  |  |  |
| Description I delegant   |          |                        |                           | TRucium    |              |    |  |  |  |
| Property Address         |          | Class: 4               | 01 RESIDENTIAL-           | -I Zoning: |              | Bı |  |  |  |
| 6518 LAKEVIEW DR         |          | School: 1              | School: LAKE CITY - 57020 |            |              |    |  |  |  |
|                          | P.R.E. 1 | P.R.E. 100% 07/25/1994 |                           |            |              |    |  |  |  |
| Owner's Name/Address     | MAP #:   |                        |                           |            | $\vdash$     |    |  |  |  |
| VANDERSTOW GARDNER E     |          | 2019                   | Est TCV 293,10            | 6 TCV/TFA: | 209.36       | ⊢  |  |  |  |