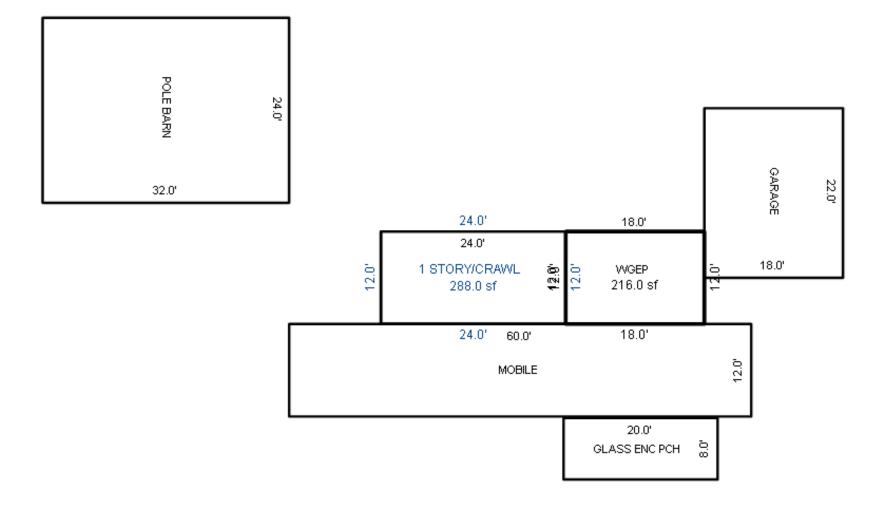

| Parcel Number: 009-460-0 | 01-00    | Jurisdict              | ion: LAKE TOW             | NSHIP      |              |    |  |  |  |
|--------------------------|----------|------------------------|---------------------------|------------|--------------|----|--|--|--|
| Grantor                  | Grantee  |                        | Sale<br>Price             |            | Inst<br>Type | •  |  |  |  |
|                          |          |                        |                           |            |              |    |  |  |  |
| Description I delegant   |          |                        |                           | TRucium    |              |    |  |  |  |
| Property Address         |          | Class: 4               | 01 RESIDENTIAL-           | -I Zoning: |              | Bı |  |  |  |
| 6518 LAKEVIEW DR         |          | School: 1              | School: LAKE CITY - 57020 |            |              |    |  |  |  |
|                          | P.R.E. 1 | P.R.E. 100% 07/25/1994 |                           |            |              |    |  |  |  |
| Owner's Name/Address     | MAP #:   |                        |                           |            | $\vdash$     |    |  |  |  |
| VANDERSTOW GARDNER E     |          | 2019                   | Est TCV 293,10            | 6 TCV/TFA: | 209.36       | ⊢  |  |  |  |