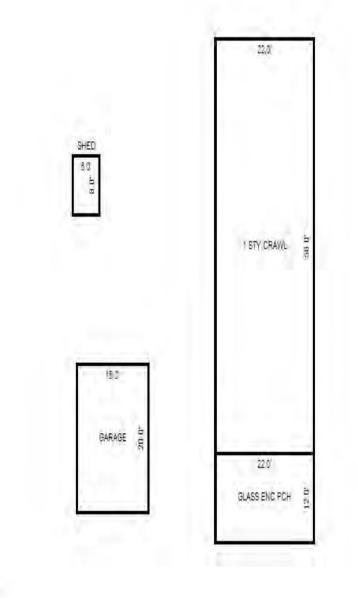

| Parcel Number: 009-460-0 | 01-00    | Jurisdict              | ion: LAKE TOW             | NSHIP      |              |    |  |  |  |
|--------------------------|----------|------------------------|---------------------------|------------|--------------|----|--|--|--|
| Grantor                  | Grantee  |                        | Sale<br>Price             |            | Inst<br>Type | •  |  |  |  |
|                          |          |                        |                           |            |              |    |  |  |  |
| Description I delegant   |          |                        |                           | TRucium    |              |    |  |  |  |
| Property Address         |          | Class: 4               | 01 RESIDENTIAL-           | -I Zoning: |              | Bı |  |  |  |
| 6518 LAKEVIEW DR         |          | School: 1              | School: LAKE CITY - 57020 |            |              |    |  |  |  |
|                          | P.R.E. 1 | P.R.E. 100% 07/25/1994 |                           |            |              |    |  |  |  |
| Owner's Name/Address     | MAP #:   |                        |                           |            | $\vdash$     |    |  |  |  |
| VANDERSTOW GARDNER E     |          | 2019                   | Est TCV 293,10            | 6 TCV/TFA: | 209.36       | ⊢  |  |  |  |