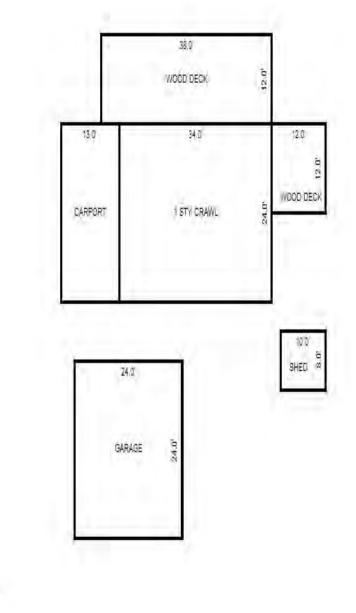

| Parcel Number: 009-460-0 | 01-00    | Jurisdict              | ion: LAKE TOW             | NSHIP      |              |    |  |  |  |
|--------------------------|----------|------------------------|---------------------------|------------|--------------|----|--|--|--|
| Grantor                  | Grantee  |                        | Sale<br>Price             |            | Inst<br>Type | •  |  |  |  |
|                          |          |                        |                           |            |              |    |  |  |  |
| Description I delegant   |          |                        |                           | TRucium    |              |    |  |  |  |
| Property Address         |          | Class: 4               | 01 RESIDENTIAL-           | -I Zoning: |              | Bı |  |  |  |
| 6518 LAKEVIEW DR         |          | School: 1              | School: LAKE CITY - 57020 |            |              |    |  |  |  |
|                          | P.R.E. 1 | P.R.E. 100% 07/25/1994 |                           |            |              |    |  |  |  |
| Owner's Name/Address     | MAP #:   |                        |                           |            | $\vdash$     |    |  |  |  |
| VANDERSTOW GARDNER E     |          | 2019                   | Est TCV 293,10            | 6 TCV/TFA: | 209.36       | ⊢  |  |  |  |