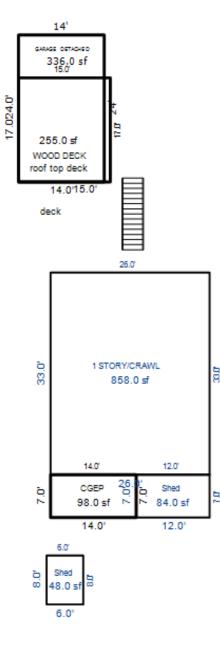

| Parcel Number: 009-460-0 | 01-00    | Jurisdict              | ion: LAKE TOW             | NSHIP      |              |    |  |  |  |
|--------------------------|----------|------------------------|---------------------------|------------|--------------|----|--|--|--|
| Grantor                  | Grantee  |                        | Sale<br>Price             |            | Inst<br>Type | •  |  |  |  |
|                          |          |                        |                           |            |              |    |  |  |  |
| Description I delegant   |          |                        |                           | TRucium    |              |    |  |  |  |
| Property Address         |          | Class: 4               | 01 RESIDENTIAL-           | -I Zoning: |              | Bı |  |  |  |
| 6518 LAKEVIEW DR         |          | School: 1              | School: LAKE CITY - 57020 |            |              |    |  |  |  |
|                          | P.R.E. 1 | P.R.E. 100% 07/25/1994 |                           |            |              |    |  |  |  |
| Owner's Name/Address     | MAP #:   |                        |                           |            | $\vdash$     |    |  |  |  |
| VANDERSTOW GARDNER E     |          | 2019                   | Est TCV 293,10            | 6 TCV/TFA: | 209.36       | ⊢  |  |  |  |