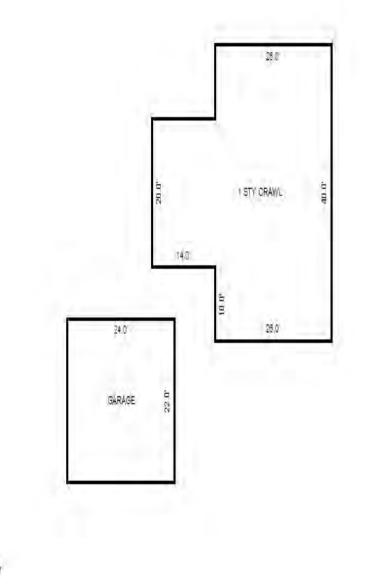

| Parcel Number: 009-460-0 | 01-00    | Jurisdict              | ion: LAKE TOW             | NSHIP      |              |    |  |  |  |
|--------------------------|----------|------------------------|---------------------------|------------|--------------|----|--|--|--|
| Grantor                  | Grantee  |                        | Sale<br>Price             |            | Inst<br>Type | •  |  |  |  |
|                          |          |                        |                           |            |              |    |  |  |  |
| Description I delegant   |          |                        |                           | TRucium    |              |    |  |  |  |
| Property Address         |          | Class: 4               | 01 RESIDENTIAL-           | -I Zoning: |              | Bı |  |  |  |
| 6518 LAKEVIEW DR         |          | School: 1              | School: LAKE CITY - 57020 |            |              |    |  |  |  |
|                          | P.R.E. 1 | P.R.E. 100% 07/25/1994 |                           |            |              |    |  |  |  |
| Owner's Name/Address     | MAP #:   |                        |                           |            | $\vdash$     |    |  |  |  |
| VANDERSTOW GARDNER E     |          | 2019                   | Est TCV 293,10            | 6 TCV/TFA: | 209.36       | ⊢  |  |  |  |