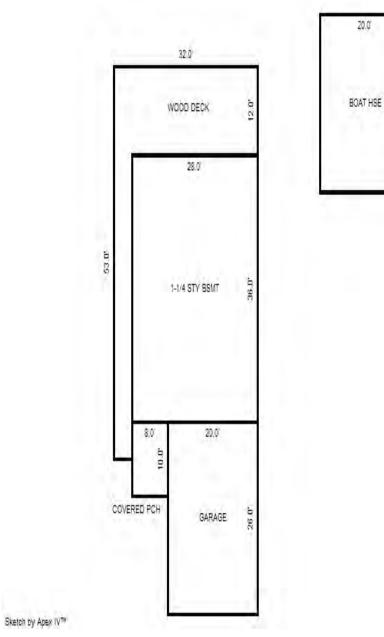

| Parcel Number: 009-460-0 | 01-00    | Jurisdict              | ion: LAKE TOW             | NSHIP      |              |    |  |  |  |
|--------------------------|----------|------------------------|---------------------------|------------|--------------|----|--|--|--|
| Grantor                  | Grantee  |                        | Sale<br>Price             |            | Inst<br>Type | •  |  |  |  |
|                          |          |                        |                           |            |              |    |  |  |  |
| Description I delegant   |          |                        |                           | TRucium    |              |    |  |  |  |
| Property Address         |          | Class: 4               | 01 RESIDENTIAL-           | -I Zoning: |              | Bı |  |  |  |
| 6518 LAKEVIEW DR         |          | School: 1              | School: LAKE CITY - 57020 |            |              |    |  |  |  |
|                          | P.R.E. 1 | P.R.E. 100% 07/25/1994 |                           |            |              |    |  |  |  |
| Owner's Name/Address     | MAP #:   |                        |                           |            | $\vdash$     |    |  |  |  |
| VANDERSTOW GARDNER E     |          | 2019                   | Est TCV 293,10            | 6 TCV/TFA: | 209.36       | ⊢  |  |  |  |