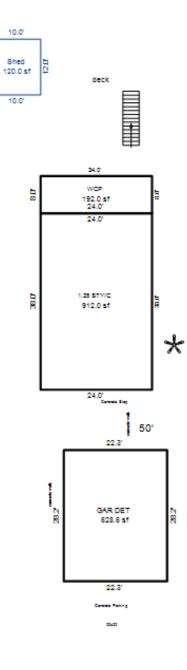

| Parcel Number: 009-460-0 | 01-00    | Jurisdict              | ion: LAKE TOW             | NSHIP      |              |    |  |  |  |
|--------------------------|----------|------------------------|---------------------------|------------|--------------|----|--|--|--|
| Grantor                  | Grantee  |                        | Sale<br>Price             |            | Inst<br>Type | •  |  |  |  |
|                          |          |                        |                           |            |              |    |  |  |  |
| Description I delegant   |          |                        |                           | TRucium    |              |    |  |  |  |
| Property Address         |          | Class: 4               | 01 RESIDENTIAL-           | -I Zoning: |              | Bı |  |  |  |
| 6518 LAKEVIEW DR         |          | School: 1              | School: LAKE CITY - 57020 |            |              |    |  |  |  |
|                          | P.R.E. 1 | P.R.E. 100% 07/25/1994 |                           |            |              |    |  |  |  |
| Owner's Name/Address     | MAP #:   |                        |                           |            | $\vdash$     |    |  |  |  |
| VANDERSTOW GARDNER E     |          | 2019                   | Est TCV 293,10            | 6 TCV/TFA: | 209.36       | ⊢  |  |  |  |