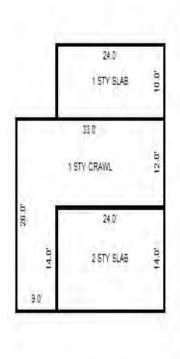

| Parcel Number: 009-460-0 | 01-00    | Jurisdict              | ion: LAKE TOW             | NSHIP      |              |    |  |  |  |
|--------------------------|----------|------------------------|---------------------------|------------|--------------|----|--|--|--|
| Grantor                  | Grantee  |                        | Sale<br>Price             |            | Inst<br>Type | •  |  |  |  |
|                          |          |                        |                           |            |              |    |  |  |  |
| Description I delegant   |          |                        |                           | TRucium    |              |    |  |  |  |
| Property Address         |          | Class: 4               | 01 RESIDENTIAL-           | -I Zoning: |              | Bı |  |  |  |
| 6518 LAKEVIEW DR         |          | School: 1              | School: LAKE CITY - 57020 |            |              |    |  |  |  |
|                          | P.R.E. 1 | P.R.E. 100% 07/25/1994 |                           |            |              |    |  |  |  |
| Owner's Name/Address     | MAP #:   |                        |                           |            | $\vdash$     |    |  |  |  |
| VANDERSTOW GARDNER E     |          | 2019                   | Est TCV 293,10            | 6 TCV/TFA: | 209.36       | ⊢  |  |  |  |