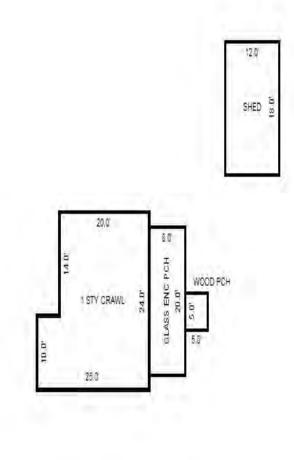

| Parcel Number: 009-460-0 | 01-00    | Jurisdict              | ion: LAKE TOW             | NSHIP      |              |    |  |  |  |
|--------------------------|----------|------------------------|---------------------------|------------|--------------|----|--|--|--|
| Grantor                  | Grantee  |                        | Sale<br>Price             |            | Inst<br>Type | •  |  |  |  |
|                          |          |                        |                           |            |              |    |  |  |  |
| Description I delegant   |          |                        |                           | TRucium    |              |    |  |  |  |
| Property Address         |          | Class: 4               | 01 RESIDENTIAL-           | -I Zoning: |              | Bı |  |  |  |
| 6518 LAKEVIEW DR         |          | School: 1              | School: LAKE CITY - 57020 |            |              |    |  |  |  |
|                          | P.R.E. 1 | P.R.E. 100% 07/25/1994 |                           |            |              |    |  |  |  |
| Owner's Name/Address     | MAP #:   |                        |                           |            | $\vdash$     |    |  |  |  |
| VANDERSTOW GARDNER E     |          | 2019                   | Est TCV 293,10            | 6 TCV/TFA: | 209.36       | ⊢  |  |  |  |