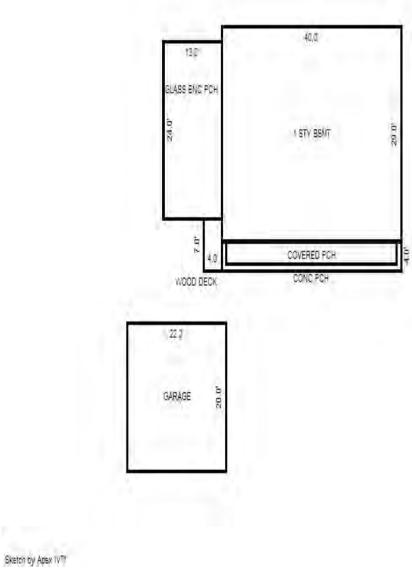

| Parcel Number: 009-460-0 | 01-00    | Jurisdict              | ion: LAKE TOW             | NSHIP      |              |    |  |  |  |
|--------------------------|----------|------------------------|---------------------------|------------|--------------|----|--|--|--|
| Grantor                  | Grantee  |                        | Sale<br>Price             |            | Inst<br>Type | •  |  |  |  |
|                          |          |                        |                           |            |              |    |  |  |  |
| Description I delegant   |          |                        |                           | TRucium    |              |    |  |  |  |
| Property Address         |          | Class: 4               | 01 RESIDENTIAL-           | -I Zoning: |              | Bı |  |  |  |
| 6518 LAKEVIEW DR         |          | School: 1              | School: LAKE CITY - 57020 |            |              |    |  |  |  |
|                          | P.R.E. 1 | P.R.E. 100% 07/25/1994 |                           |            |              |    |  |  |  |
| Owner's Name/Address     | MAP #:   |                        |                           |            | $\vdash$     |    |  |  |  |
| VANDERSTOW GARDNER E     |          | 2019                   | Est TCV 293,10            | 6 TCV/TFA: | 209.36       | ⊢  |  |  |  |