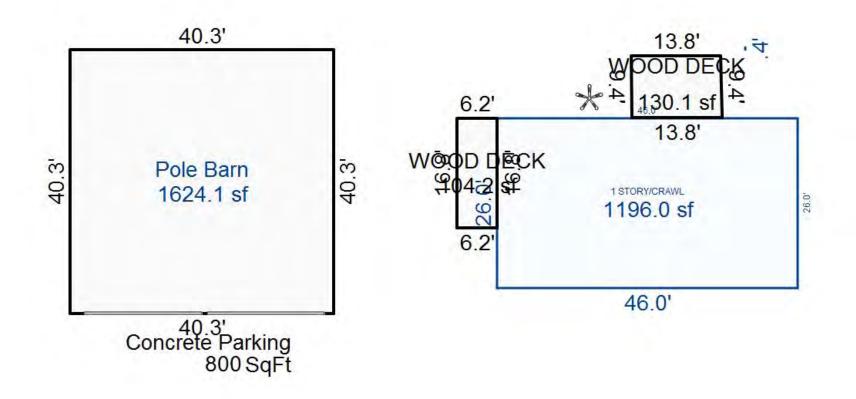

| Parcel Number: 009-460-0 | 01-00    | Jurisdict              | ion: LAKE TOW             | NSHIP      |              |    |  |  |  |
|--------------------------|----------|------------------------|---------------------------|------------|--------------|----|--|--|--|
| Grantor                  | Grantee  |                        | Sale<br>Price             |            | Inst<br>Type | •  |  |  |  |
|                          |          |                        |                           |            |              |    |  |  |  |
| Description I delegant   |          |                        |                           | TRucium    |              |    |  |  |  |
| Property Address         |          | Class: 4               | 01 RESIDENTIAL-           | -I Zoning: |              | Bı |  |  |  |
| 6518 LAKEVIEW DR         |          | School: 1              | School: LAKE CITY - 57020 |            |              |    |  |  |  |
|                          | P.R.E. 1 | P.R.E. 100% 07/25/1994 |                           |            |              |    |  |  |  |
| Owner's Name/Address     | MAP #:   |                        |                           |            | $\vdash$     |    |  |  |  |
| VANDERSTOW GARDNER E     |          | 2019                   | Est TCV 293,10            | 6 TCV/TFA: | 209.36       | ⊢  |  |  |  |