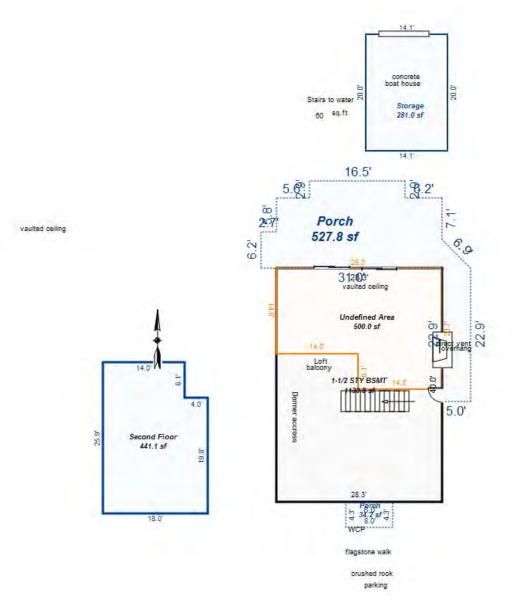

| Parcel Number: 009-460-0 | 01-00    | Jurisdict              | ion: LAKE TOW             | NSHIP      |              |    |  |  |  |
|--------------------------|----------|------------------------|---------------------------|------------|--------------|----|--|--|--|
| Grantor                  | Grantee  |                        | Sale<br>Price             |            | Inst<br>Type | •  |  |  |  |
|                          |          |                        |                           |            |              |    |  |  |  |
| Description I delegant   |          |                        |                           | TRucium    |              |    |  |  |  |
| Property Address         |          | Class: 4               | 01 RESIDENTIAL-           | -I Zoning: |              | Bı |  |  |  |
| 6518 LAKEVIEW DR         |          | School: 1              | School: LAKE CITY - 57020 |            |              |    |  |  |  |
|                          | P.R.E. 1 | P.R.E. 100% 07/25/1994 |                           |            |              |    |  |  |  |
| Owner's Name/Address     | MAP #:   |                        |                           |            | $\vdash$     |    |  |  |  |
| VANDERSTOW GARDNER E     |          | 2019                   | Est TCV 293,10            | 6 TCV/TFA: | 209.36       | ⊢  |  |  |  |