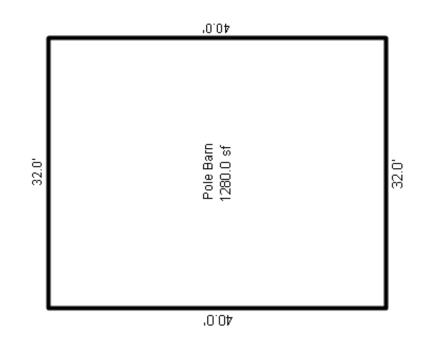

| Parcel Number: 009-460-0 | 01-00    | Jurisdict              | ion: LAKE TOW             | NSHIP      |              |    |  |  |  |
|--------------------------|----------|------------------------|---------------------------|------------|--------------|----|--|--|--|
| Grantor                  | Grantee  |                        | Sale<br>Price             |            | Inst<br>Type | •  |  |  |  |
|                          |          |                        |                           |            |              |    |  |  |  |
| Description I delegant   |          |                        |                           | TRucium    |              |    |  |  |  |
| Property Address         |          | Class: 4               | 01 RESIDENTIAL-           | -I Zoning: |              | Bı |  |  |  |
| 6518 LAKEVIEW DR         |          | School: 1              | School: LAKE CITY - 57020 |            |              |    |  |  |  |
|                          | P.R.E. 1 | P.R.E. 100% 07/25/1994 |                           |            |              |    |  |  |  |
| Owner's Name/Address     | MAP #:   |                        |                           |            | $\vdash$     |    |  |  |  |
| VANDERSTOW GARDNER E     |          | 2019                   | Est TCV 293,10            | 6 TCV/TFA: | 209.36       | ⊢  |  |  |  |