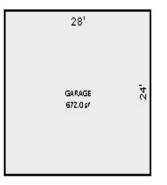

| Parcel Number: 009-460-0 | 01-00    | Jurisdict              | ion: LAKE TOW             | NSHIP      |              |    |  |  |  |
|--------------------------|----------|------------------------|---------------------------|------------|--------------|----|--|--|--|
| Grantor                  | Grantee  |                        | Sale<br>Price             |            | Inst<br>Type | •  |  |  |  |
|                          |          |                        |                           |            |              |    |  |  |  |
| Description I delegant   |          |                        |                           | TRucium    |              |    |  |  |  |
| Property Address         |          | Class: 4               | 01 RESIDENTIAL-           | -I Zoning: |              | Bı |  |  |  |
| 6518 LAKEVIEW DR         |          | School: 1              | School: LAKE CITY - 57020 |            |              |    |  |  |  |
|                          | P.R.E. 1 | P.R.E. 100% 07/25/1994 |                           |            |              |    |  |  |  |
| Owner's Name/Address     | MAP #:   |                        |                           |            | $\vdash$     |    |  |  |  |
| VANDERSTOW GARDNER E     |          | 2019                   | Est TCV 293,10            | 6 TCV/TFA: | 209.36       | ⊢  |  |  |  |