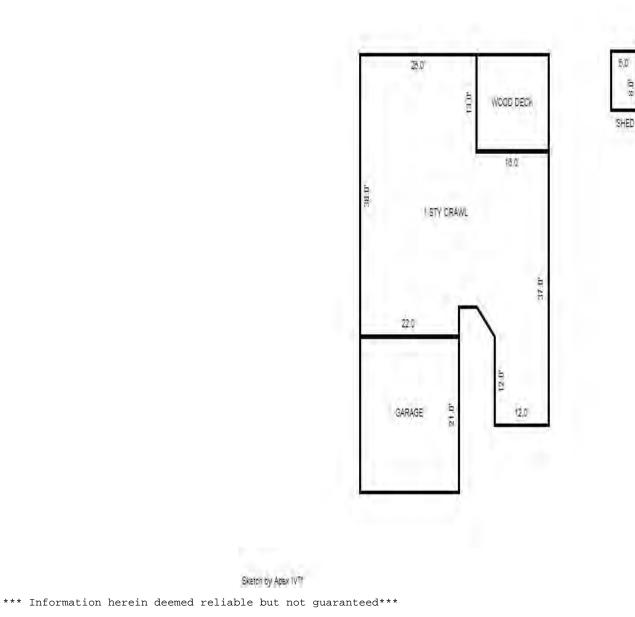

| Parcel Number: 009-460-0 | 01-00    | Jurisdict              | ion: LAKE TOW             | NSHIP      |              |    |  |  |  |
|--------------------------|----------|------------------------|---------------------------|------------|--------------|----|--|--|--|
| Grantor                  | Grantee  |                        | Sale<br>Price             |            | Inst<br>Type | •  |  |  |  |
|                          |          |                        |                           |            |              |    |  |  |  |
| Description I delegant   |          |                        |                           | TRucium    |              |    |  |  |  |
| Property Address         |          | Class: 4               | 01 RESIDENTIAL-           | -I Zoning: |              | Bı |  |  |  |
| 6518 LAKEVIEW DR         |          | School: 1              | School: LAKE CITY - 57020 |            |              |    |  |  |  |
|                          | P.R.E. 1 | P.R.E. 100% 07/25/1994 |                           |            |              |    |  |  |  |
| Owner's Name/Address     | MAP #:   |                        |                           |            | $\vdash$     |    |  |  |  |
| VANDERSTOW GARDNER E     |          | 2019                   | Est TCV 293,10            | 6 TCV/TFA: | 209.36       | ⊢  |  |  |  |