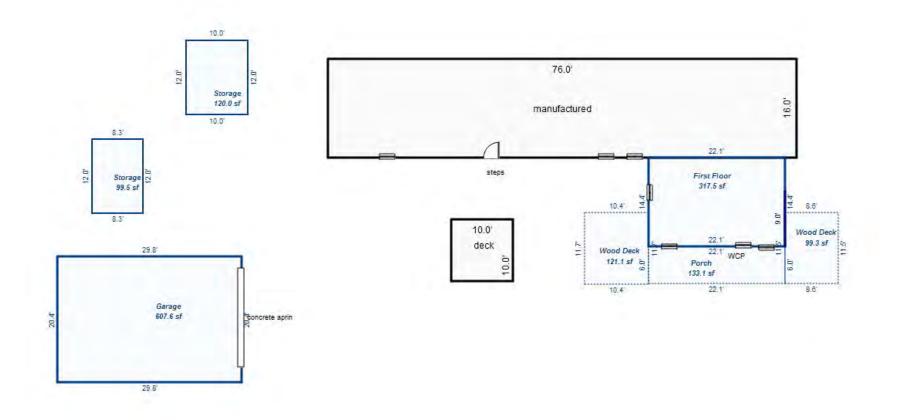

| Parcel Number: 009-460-0 | 01-00    | Jurisdict              | ion: LAKE TOW             | NSHIP      |              |    |  |  |  |
|--------------------------|----------|------------------------|---------------------------|------------|--------------|----|--|--|--|
| Grantor                  | Grantee  |                        | Sale<br>Price             |            | Inst<br>Type | •  |  |  |  |
|                          |          |                        |                           |            |              |    |  |  |  |
| Description I delegant   |          |                        |                           | TRucium    |              |    |  |  |  |
| Property Address         |          | Class: 4               | 01 RESIDENTIAL-           | -I Zoning: |              | Bı |  |  |  |
| 6518 LAKEVIEW DR         |          | School: 1              | School: LAKE CITY - 57020 |            |              |    |  |  |  |
|                          | P.R.E. 1 | P.R.E. 100% 07/25/1994 |                           |            |              |    |  |  |  |
| Owner's Name/Address     | MAP #:   |                        |                           |            | $\vdash$     |    |  |  |  |
| VANDERSTOW GARDNER E     |          | 2019                   | Est TCV 293,10            | 6 TCV/TFA: | 209.36       | ⊢  |  |  |  |