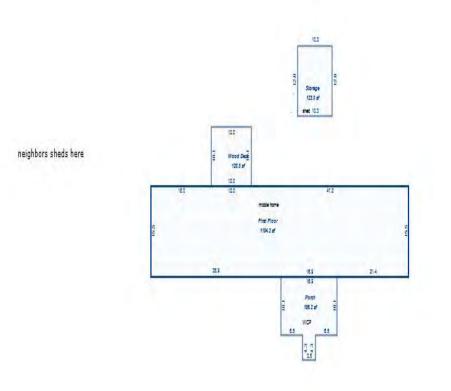

| Parcel Number: 009-460-0 | 01-00    | Jurisdict              | ion: LAKE TOW             | NSHIP      |              |    |  |  |  |
|--------------------------|----------|------------------------|---------------------------|------------|--------------|----|--|--|--|
| Grantor                  | Grantee  |                        | Sale<br>Price             |            | Inst<br>Type | •  |  |  |  |
|                          |          |                        |                           |            |              |    |  |  |  |
| Description I delegant   |          |                        |                           | TRucium    |              |    |  |  |  |
| Property Address         |          | Class: 4               | 01 RESIDENTIAL-           | -I Zoning: |              | Bı |  |  |  |
| 6518 LAKEVIEW DR         |          | School: 1              | School: LAKE CITY - 57020 |            |              |    |  |  |  |
|                          | P.R.E. 1 | P.R.E. 100% 07/25/1994 |                           |            |              |    |  |  |  |
| Owner's Name/Address     | MAP #:   |                        |                           |            | $\vdash$     |    |  |  |  |
| VANDERSTOW GARDNER E     |          | 2019                   | Est TCV 293,10            | 6 TCV/TFA: | 209.36       | ⊢  |  |  |  |