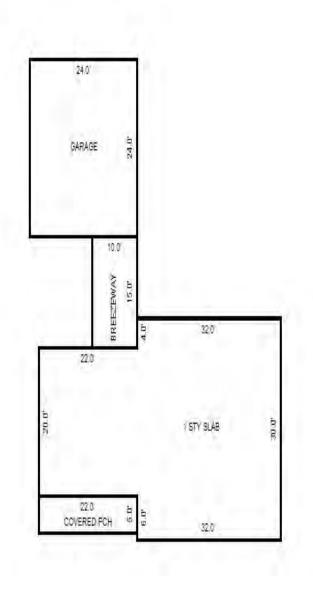

| Parcel Number: 009-460-0 | 01-00    | Jurisdict              | ion: LAKE TOW             | NSHIP      |              |    |  |  |  |
|--------------------------|----------|------------------------|---------------------------|------------|--------------|----|--|--|--|
| Grantor                  | Grantee  |                        | Sale<br>Price             |            | Inst<br>Type | •  |  |  |  |
|                          |          |                        |                           |            |              |    |  |  |  |
| Description I delegant   |          |                        |                           | TRucium    |              |    |  |  |  |
| Property Address         |          | Class: 4               | 01 RESIDENTIAL-           | -I Zoning: |              | Bı |  |  |  |
| 6518 LAKEVIEW DR         |          | School: 1              | School: LAKE CITY - 57020 |            |              |    |  |  |  |
|                          | P.R.E. 1 | P.R.E. 100% 07/25/1994 |                           |            |              |    |  |  |  |
| Owner's Name/Address     | MAP #:   |                        |                           |            | $\vdash$     |    |  |  |  |
| VANDERSTOW GARDNER E     |          | 2019                   | Est TCV 293,10            | 6 TCV/TFA: | 209.36       | ⊢  |  |  |  |