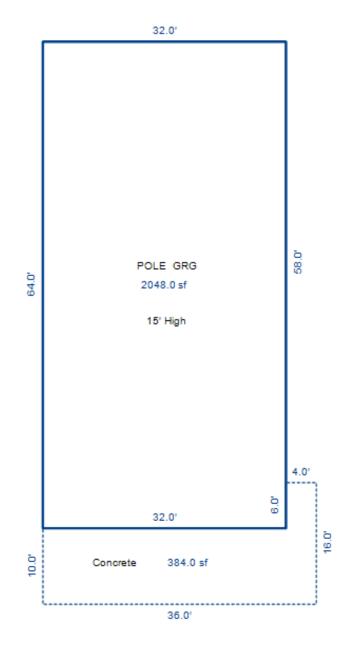

| Parcel Number: 009-460-0 | 01-00    | Jurisdict              | ion: LAKE TOW             | NSHIP      |              |    |  |  |  |
|--------------------------|----------|------------------------|---------------------------|------------|--------------|----|--|--|--|
| Grantor                  | Grantee  |                        | Sale<br>Price             |            | Inst<br>Type | •  |  |  |  |
|                          |          |                        |                           |            |              |    |  |  |  |
| Description I delegant   |          |                        |                           | TRucium    |              |    |  |  |  |
| Property Address         |          | Class: 4               | 01 RESIDENTIAL-           | -I Zoning: |              | Bı |  |  |  |
| 6518 LAKEVIEW DR         |          | School: 1              | School: LAKE CITY - 57020 |            |              |    |  |  |  |
|                          | P.R.E. 1 | P.R.E. 100% 07/25/1994 |                           |            |              |    |  |  |  |
| Owner's Name/Address     | MAP #:   |                        |                           |            | $\vdash$     |    |  |  |  |
| VANDERSTOW GARDNER E     |          | 2019                   | Est TCV 293,10            | 6 TCV/TFA: | 209.36       | ⊢  |  |  |  |