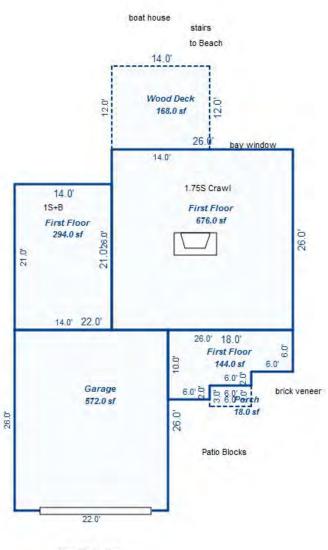

| Parcel Number: 009-460-0 | 01-00    | Jurisdict              | ion: LAKE TOW             | NSHIP      |              |    |  |  |  |
|--------------------------|----------|------------------------|---------------------------|------------|--------------|----|--|--|--|
| Grantor                  | Grantee  |                        | Sale<br>Price             |            | Inst<br>Type | •  |  |  |  |
|                          |          |                        |                           |            |              |    |  |  |  |
| Description I delegant   |          |                        |                           | TRucium    |              |    |  |  |  |
| Property Address         |          | Class: 4               | 01 RESIDENTIAL-           | -I Zoning: |              | Bı |  |  |  |
| 6518 LAKEVIEW DR         |          | School: 1              | School: LAKE CITY - 57020 |            |              |    |  |  |  |
|                          | P.R.E. 1 | P.R.E. 100% 07/25/1994 |                           |            |              |    |  |  |  |
| Owner's Name/Address     | MAP #:   |                        |                           |            | $\vdash$     |    |  |  |  |
| VANDERSTOW GARDNER E     |          | 2019                   | Est TCV 293,10            | 6 TCV/TFA: | 209.36       | ⊢  |  |  |  |