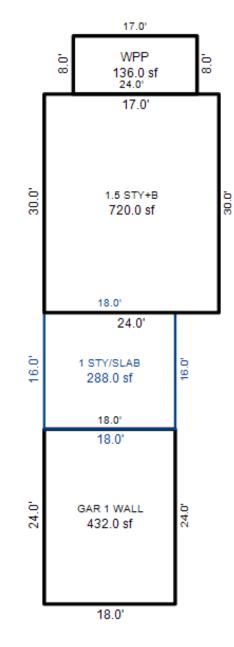

| Parcel Number: 009-460-0 | 01-00    | Jurisdict              | ion: LAKE TOW             | NSHIP      |              |    |  |  |  |
|--------------------------|----------|------------------------|---------------------------|------------|--------------|----|--|--|--|
| Grantor                  | Grantee  |                        | Sale<br>Price             |            | Inst<br>Type | •  |  |  |  |
|                          |          |                        |                           |            |              |    |  |  |  |
| Description I delegant   |          |                        |                           | TRucium    |              |    |  |  |  |
| Property Address         |          | Class: 4               | 01 RESIDENTIAL-           | -I Zoning: |              | Bı |  |  |  |
| 6518 LAKEVIEW DR         |          | School: 1              | School: LAKE CITY - 57020 |            |              |    |  |  |  |
|                          | P.R.E. 1 | P.R.E. 100% 07/25/1994 |                           |            |              |    |  |  |  |
| Owner's Name/Address     | MAP #:   |                        |                           |            | $\vdash$     |    |  |  |  |
| VANDERSTOW GARDNER E     |          | 2019                   | Est TCV 293,10            | 6 TCV/TFA: | 209.36       | ⊢  |  |  |  |