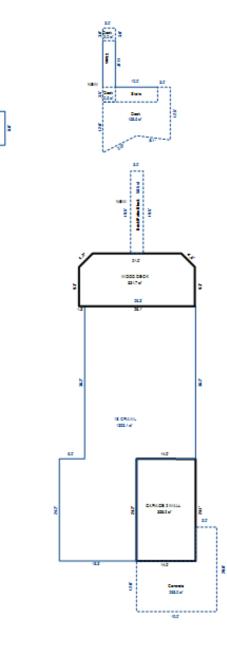

| Parcel Number: 009-460-0 | 01-00    | Jurisdict              | ion: LAKE TOW             | NSHIP      |              |    |  |  |  |
|--------------------------|----------|------------------------|---------------------------|------------|--------------|----|--|--|--|
| Grantor                  | Grantee  |                        | Sale<br>Price             |            | Inst<br>Type | •  |  |  |  |
|                          |          |                        |                           |            |              |    |  |  |  |
| Description I delegant   |          |                        |                           | TRucium    |              |    |  |  |  |
| Property Address         |          | Class: 4               | 01 RESIDENTIAL-           | -I Zoning: |              | Bı |  |  |  |
| 6518 LAKEVIEW DR         |          | School: 1              | School: LAKE CITY - 57020 |            |              |    |  |  |  |
|                          | P.R.E. 1 | P.R.E. 100% 07/25/1994 |                           |            |              |    |  |  |  |
| Owner's Name/Address     | MAP #:   |                        |                           |            | $\vdash$     |    |  |  |  |
| VANDERSTOW GARDNER E     |          | 2019                   | Est TCV 293,10            | 6 TCV/TFA: | 209.36       | ⊢  |  |  |  |