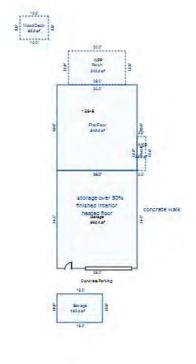

| Parcel Number: 009-460-0 | 01-00    | Jurisdict              | ion: LAKE TOW             | NSHIP      |              |    |  |  |  |
|--------------------------|----------|------------------------|---------------------------|------------|--------------|----|--|--|--|
| Grantor                  | Grantee  |                        | Sale<br>Price             |            | Inst<br>Type | •  |  |  |  |
|                          |          |                        |                           |            |              |    |  |  |  |
| Description I delegant   |          |                        |                           | TRucium    |              |    |  |  |  |
| Property Address         |          | Class: 4               | 01 RESIDENTIAL-           | -I Zoning: |              | Bı |  |  |  |
| 6518 LAKEVIEW DR         |          | School: 1              | School: LAKE CITY - 57020 |            |              |    |  |  |  |
|                          | P.R.E. 1 | P.R.E. 100% 07/25/1994 |                           |            |              |    |  |  |  |
| Owner's Name/Address     | MAP #:   |                        |                           |            | $\vdash$     |    |  |  |  |
| VANDERSTOW GARDNER E     |          | 2019                   | Est TCV 293,10            | 6 TCV/TFA: | 209.36       | ⊢  |  |  |  |