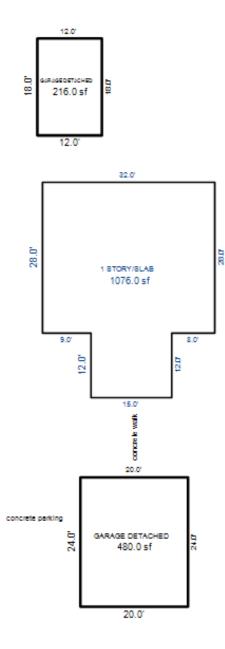

| Parcel Number: 009-460-0 | 01-00    | Jurisdict              | ion: LAKE TOW             | NSHIP      |              |    |  |  |  |
|--------------------------|----------|------------------------|---------------------------|------------|--------------|----|--|--|--|
| Grantor                  | Grantee  |                        | Sale<br>Price             |            | Inst<br>Type | •  |  |  |  |
|                          |          |                        |                           |            |              |    |  |  |  |
| Description I delegant   |          |                        |                           | TRucium    |              |    |  |  |  |
| Property Address         |          | Class: 4               | 01 RESIDENTIAL-           | -I Zoning: |              | Bı |  |  |  |
| 6518 LAKEVIEW DR         |          | School: 1              | School: LAKE CITY - 57020 |            |              |    |  |  |  |
|                          | P.R.E. 1 | P.R.E. 100% 07/25/1994 |                           |            |              |    |  |  |  |
| Owner's Name/Address     | MAP #:   |                        |                           |            | $\vdash$     |    |  |  |  |
| VANDERSTOW GARDNER E     |          | 2019                   | Est TCV 293,10            | 6 TCV/TFA: | 209.36       | ⊢  |  |  |  |