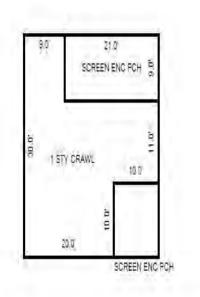

| Parcel Number: 009-460-0 | 01-00    | Jurisdict              | ion: LAKE TOW             | NSHIP      |              |    |  |  |  |
|--------------------------|----------|------------------------|---------------------------|------------|--------------|----|--|--|--|
| Grantor                  | Grantee  |                        | Sale<br>Price             |            | Inst<br>Type | •  |  |  |  |
|                          |          |                        |                           |            |              |    |  |  |  |
| Description I delegant   |          |                        |                           | TRucium    |              |    |  |  |  |
| Property Address         |          | Class: 4               | 01 RESIDENTIAL-           | -I Zoning: |              | Bı |  |  |  |
| 6518 LAKEVIEW DR         |          | School: 1              | School: LAKE CITY - 57020 |            |              |    |  |  |  |
|                          | P.R.E. 1 | P.R.E. 100% 07/25/1994 |                           |            |              |    |  |  |  |
| Owner's Name/Address     | MAP #:   |                        |                           |            | $\vdash$     |    |  |  |  |
| VANDERSTOW GARDNER E     |          | 2019                   | Est TCV 293,10            | 6 TCV/TFA: | 209.36       | ⊢  |  |  |  |