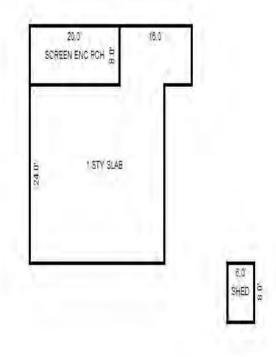

| Parcel Number: 009-460-0 | 01-00    | Jurisdict              | ion: LAKE TOW             | NSHIP      |              |    |  |  |  |
|--------------------------|----------|------------------------|---------------------------|------------|--------------|----|--|--|--|
| Grantor                  | Grantee  |                        | Sale<br>Price             |            | Inst<br>Type | •  |  |  |  |
|                          |          |                        |                           |            |              |    |  |  |  |
| Description I delegant   |          |                        |                           | TRucium    |              |    |  |  |  |
| Property Address         |          | Class: 4               | 01 RESIDENTIAL-           | -I Zoning: |              | Bı |  |  |  |
| 6518 LAKEVIEW DR         |          | School: 1              | School: LAKE CITY - 57020 |            |              |    |  |  |  |
|                          | P.R.E. 1 | P.R.E. 100% 07/25/1994 |                           |            |              |    |  |  |  |
| Owner's Name/Address     | MAP #:   |                        |                           |            | $\vdash$     |    |  |  |  |
| VANDERSTOW GARDNER E     |          | 2019                   | Est TCV 293,10            | 6 TCV/TFA: | 209.36       | ⊢  |  |  |  |