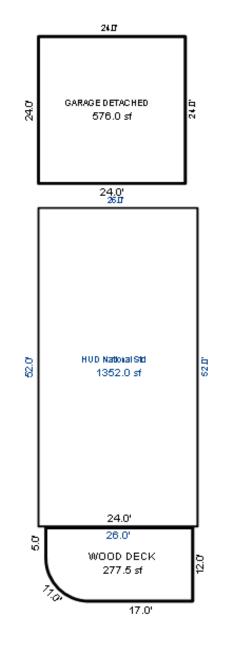

| Parcel Number: 009-460-0 | 01-00    | Jurisdict              | ion: LAKE TOW             | NSHIP      |              |    |  |  |  |
|--------------------------|----------|------------------------|---------------------------|------------|--------------|----|--|--|--|
| Grantor                  | Grantee  |                        | Sale<br>Price             |            | Inst<br>Type | •  |  |  |  |
|                          |          |                        |                           |            |              |    |  |  |  |
| Description I delegant   |          |                        |                           | TRucium    |              |    |  |  |  |
| Property Address         |          | Class: 4               | 01 RESIDENTIAL-           | -I Zoning: |              | Bı |  |  |  |
| 6518 LAKEVIEW DR         |          | School: 1              | School: LAKE CITY - 57020 |            |              |    |  |  |  |
|                          | P.R.E. 1 | P.R.E. 100% 07/25/1994 |                           |            |              |    |  |  |  |
| Owner's Name/Address     | MAP #:   |                        |                           |            | $\vdash$     |    |  |  |  |
| VANDERSTOW GARDNER E     |          | 2019                   | Est TCV 293,10            | 6 TCV/TFA: | 209.36       | ⊢  |  |  |  |