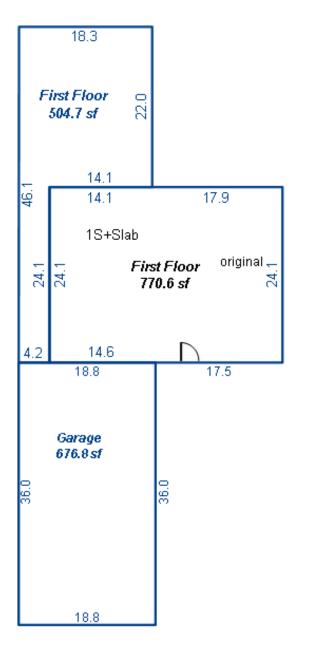

| Parcel Number: 009-460-0 | 01-00    | Jurisdict              | ion: LAKE TOW             | NSHIP      |              |    |  |  |  |
|--------------------------|----------|------------------------|---------------------------|------------|--------------|----|--|--|--|
| Grantor                  | Grantee  |                        | Sale<br>Price             |            | Inst<br>Type | •  |  |  |  |
|                          |          |                        |                           |            |              |    |  |  |  |
| Description I delegant   |          |                        |                           | TRucium    |              |    |  |  |  |
| Property Address         |          | Class: 4               | 01 RESIDENTIAL-           | -I Zoning: |              | Bı |  |  |  |
| 6518 LAKEVIEW DR         |          | School: 1              | School: LAKE CITY - 57020 |            |              |    |  |  |  |
|                          | P.R.E. 1 | P.R.E. 100% 07/25/1994 |                           |            |              |    |  |  |  |
| Owner's Name/Address     | MAP #:   |                        |                           |            | $\vdash$     |    |  |  |  |
| VANDERSTOW GARDNER E     |          | 2019                   | Est TCV 293,10            | 6 TCV/TFA: | 209.36       | ⊢  |  |  |  |