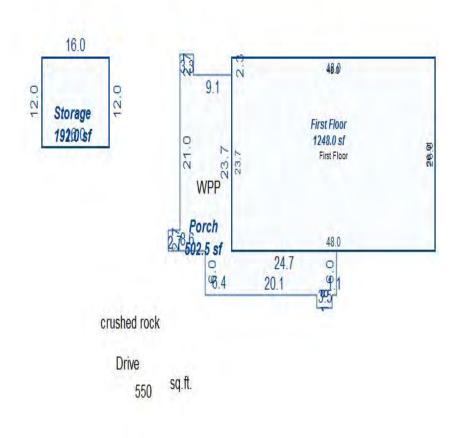

| Parcel Number: 009-460-0 | 01-00    | Jurisdict              | ion: LAKE TOW             | NSHIP      |              |    |  |  |  |
|--------------------------|----------|------------------------|---------------------------|------------|--------------|----|--|--|--|
| Grantor                  | Grantee  |                        | Sale<br>Price             |            | Inst<br>Type | •  |  |  |  |
|                          |          |                        |                           |            |              |    |  |  |  |
| Description I delegant   |          |                        |                           | TRucium    |              |    |  |  |  |
| Property Address         |          | Class: 4               | 01 RESIDENTIAL-           | -I Zoning: |              | Bı |  |  |  |
| 6518 LAKEVIEW DR         |          | School: 1              | School: LAKE CITY - 57020 |            |              |    |  |  |  |
|                          | P.R.E. 1 | P.R.E. 100% 07/25/1994 |                           |            |              |    |  |  |  |
| Owner's Name/Address     | MAP #:   |                        |                           |            | $\vdash$     |    |  |  |  |
| VANDERSTOW GARDNER E     |          | 2019                   | Est TCV 293,10            | 6 TCV/TFA: | 209.36       | ⊢  |  |  |  |