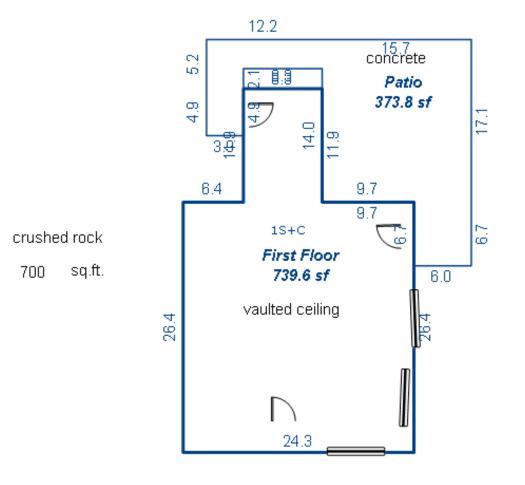

| Parcel Number: 009-460-0 | 01-00    | Jurisdict              | ion: LAKE TOW             | NSHIP      |              |    |  |  |  |
|--------------------------|----------|------------------------|---------------------------|------------|--------------|----|--|--|--|
| Grantor                  | Grantee  |                        | Sale<br>Price             |            | Inst<br>Type | •  |  |  |  |
|                          |          |                        |                           |            |              |    |  |  |  |
| Description I delegant   |          |                        |                           | TRucium    |              |    |  |  |  |
| Property Address         |          | Class: 4               | 01 RESIDENTIAL-           | -I Zoning: |              | Bı |  |  |  |
| 6518 LAKEVIEW DR         |          | School: 1              | School: LAKE CITY - 57020 |            |              |    |  |  |  |
|                          | P.R.E. 1 | P.R.E. 100% 07/25/1994 |                           |            |              |    |  |  |  |
| Owner's Name/Address     | MAP #:   |                        |                           |            | $\vdash$     |    |  |  |  |
| VANDERSTOW GARDNER E     |          | 2019                   | Est TCV 293,10            | 6 TCV/TFA: | 209.36       | ⊢  |  |  |  |