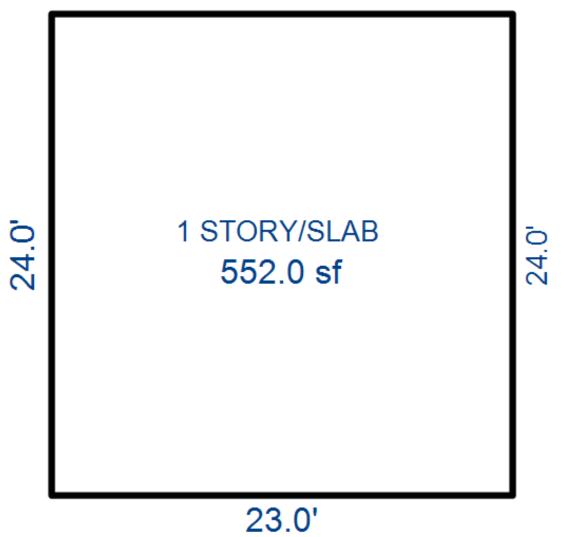

| Parcel Number: 009-460-0 | 01-00    | Jurisdict              | ion: LAKE TOW             | NSHIP      |              |    |  |  |  |
|--------------------------|----------|------------------------|---------------------------|------------|--------------|----|--|--|--|
| Grantor                  | Grantee  |                        | Sale<br>Price             |            | Inst<br>Type | •  |  |  |  |
|                          |          |                        |                           |            |              |    |  |  |  |
| Description I delegant   |          |                        |                           | TRucium    |              |    |  |  |  |
| Property Address         |          | Class: 4               | 01 RESIDENTIAL-           | -I Zoning: |              | Bı |  |  |  |
| 6518 LAKEVIEW DR         |          | School: 1              | School: LAKE CITY - 57020 |            |              |    |  |  |  |
|                          | P.R.E. 1 | P.R.E. 100% 07/25/1994 |                           |            |              |    |  |  |  |
| Owner's Name/Address     | MAP #:   |                        |                           |            | $\vdash$     |    |  |  |  |
| VANDERSTOW GARDNER E     |          | 2019                   | Est TCV 293,10            | 6 TCV/TFA: | 209.36       | ⊢  |  |  |  |