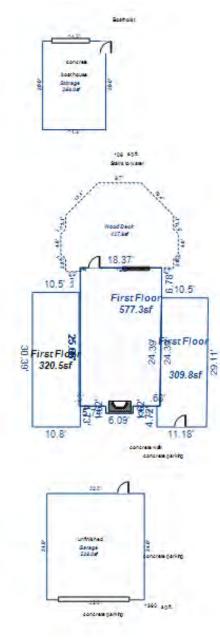

| Parcel Number: 009-460-0 | 01-00    | Jurisdict              | ion: LAKE TOW             | NSHIP      |              |    |  |  |  |
|--------------------------|----------|------------------------|---------------------------|------------|--------------|----|--|--|--|
| Grantor                  | Grantee  |                        | Sale<br>Price             |            | Inst<br>Type | •  |  |  |  |
|                          |          |                        |                           |            |              |    |  |  |  |
| Description I delegant   |          |                        |                           | TRucium    |              |    |  |  |  |
| Property Address         |          | Class: 4               | 01 RESIDENTIAL-           | -I Zoning: |              | Bı |  |  |  |
| 6518 LAKEVIEW DR         |          | School: 1              | School: LAKE CITY - 57020 |            |              |    |  |  |  |
|                          | P.R.E. 1 | P.R.E. 100% 07/25/1994 |                           |            |              |    |  |  |  |
| Owner's Name/Address     | MAP #:   |                        |                           |            | $\vdash$     |    |  |  |  |
| VANDERSTOW GARDNER E     |          | 2019                   | Est TCV 293,10            | 6 TCV/TFA: | 209.36       | ⊢  |  |  |  |