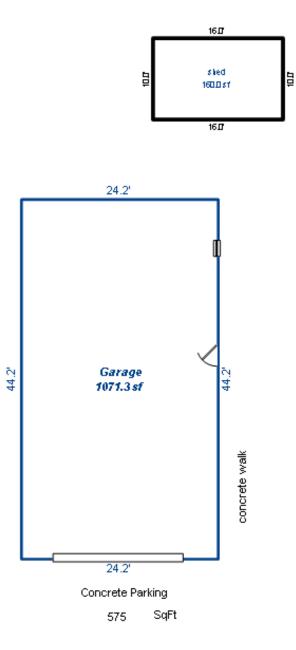

| Parcel Number: 009-460-0 | 01-00    | Jurisdict              | ion: LAKE TOW             | NSHIP      |              |    |  |  |  |
|--------------------------|----------|------------------------|---------------------------|------------|--------------|----|--|--|--|
| Grantor                  | Grantee  |                        | Sale<br>Price             |            | Inst<br>Type | •  |  |  |  |
|                          |          |                        |                           |            |              |    |  |  |  |
| Description I delegant   |          |                        |                           | TRucium    |              |    |  |  |  |
| Property Address         |          | Class: 4               | 01 RESIDENTIAL-           | -I Zoning: |              | Bı |  |  |  |
| 6518 LAKEVIEW DR         |          | School: 1              | School: LAKE CITY - 57020 |            |              |    |  |  |  |
|                          | P.R.E. 1 | P.R.E. 100% 07/25/1994 |                           |            |              |    |  |  |  |
| Owner's Name/Address     | MAP #:   |                        |                           |            | $\vdash$     |    |  |  |  |
| VANDERSTOW GARDNER E     |          | 2019                   | Est TCV 293,10            | 6 TCV/TFA: | 209.36       | ⊢  |  |  |  |