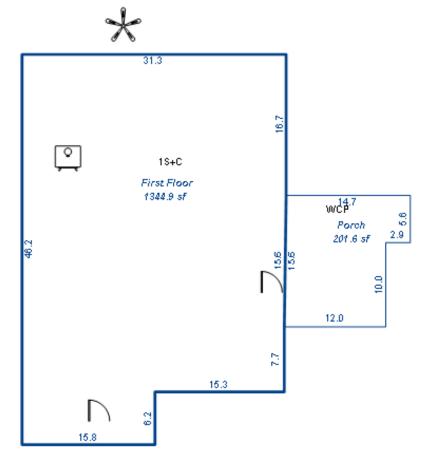

| Parcel Number: 009-460-0 | 01-00    | Jurisdict              | ion: LAKE TOW             | NSHIP      |              |    |  |  |  |
|--------------------------|----------|------------------------|---------------------------|------------|--------------|----|--|--|--|
| Grantor                  | Grantee  |                        | Sale<br>Price             |            | Inst<br>Type | •  |  |  |  |
|                          |          |                        |                           |            |              |    |  |  |  |
| Description I delegant   |          |                        |                           | TRucium    |              |    |  |  |  |
| Property Address         |          | Class: 4               | 01 RESIDENTIAL-           | -I Zoning: |              | Bı |  |  |  |
| 6518 LAKEVIEW DR         |          | School: 1              | School: LAKE CITY - 57020 |            |              |    |  |  |  |
|                          | P.R.E. 1 | P.R.E. 100% 07/25/1994 |                           |            |              |    |  |  |  |
| Owner's Name/Address     | MAP #:   |                        |                           |            | $\vdash$     |    |  |  |  |
| VANDERSTOW GARDNER E     |          | 2019                   | Est TCV 293,10            | 6 TCV/TFA: | 209.36       | ⊢  |  |  |  |