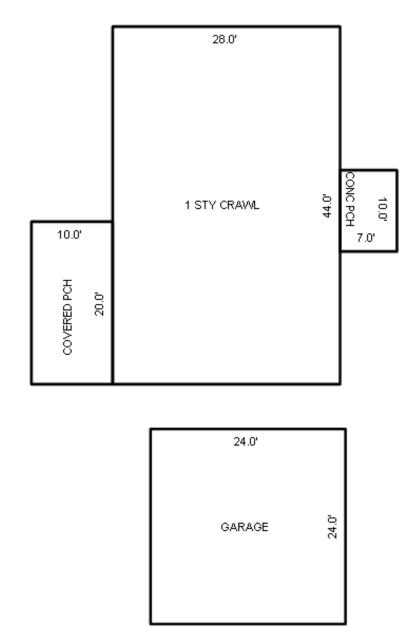

| Parcel Number: 009-460-0 | 01-00    | Jurisdict              | ion: LAKE TOW             | NSHIP      |              |    |  |  |  |
|--------------------------|----------|------------------------|---------------------------|------------|--------------|----|--|--|--|
| Grantor                  | Grantee  |                        | Sale<br>Price             |            | Inst<br>Type | •  |  |  |  |
|                          |          |                        |                           |            |              |    |  |  |  |
| Description I delegant   |          |                        |                           | TRucium    |              |    |  |  |  |
| Property Address         |          | Class: 4               | 01 RESIDENTIAL-           | -I Zoning: |              | Bı |  |  |  |
| 6518 LAKEVIEW DR         |          | School: 1              | School: LAKE CITY - 57020 |            |              |    |  |  |  |
|                          | P.R.E. 1 | P.R.E. 100% 07/25/1994 |                           |            |              |    |  |  |  |
| Owner's Name/Address     | MAP #:   |                        |                           |            | $\vdash$     |    |  |  |  |
| VANDERSTOW GARDNER E     |          | 2019                   | Est TCV 293,10            | 6 TCV/TFA: | 209.36       | ⊢  |  |  |  |