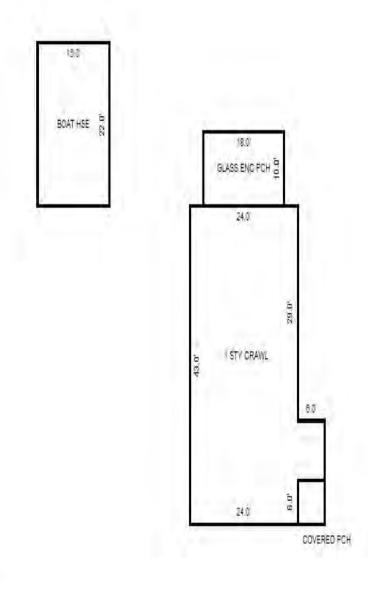

| Parcel Number: 009-460-0 | 01-00    | Jurisdict              | ion: LAKE TOW             | NSHIP      |              |    |  |  |  |
|--------------------------|----------|------------------------|---------------------------|------------|--------------|----|--|--|--|
| Grantor                  | Grantee  |                        | Sale<br>Price             |            | Inst<br>Type | •  |  |  |  |
|                          |          |                        |                           |            |              |    |  |  |  |
| Description I delegant   |          |                        |                           | TRucium    |              |    |  |  |  |
| Property Address         |          | Class: 4               | 01 RESIDENTIAL-           | -I Zoning: |              | Bı |  |  |  |
| 6518 LAKEVIEW DR         |          | School: 1              | School: LAKE CITY - 57020 |            |              |    |  |  |  |
|                          | P.R.E. 1 | P.R.E. 100% 07/25/1994 |                           |            |              |    |  |  |  |
| Owner's Name/Address     | MAP #:   |                        |                           |            | $\vdash$     |    |  |  |  |
| VANDERSTOW GARDNER E     |          | 2019                   | Est TCV 293,10            | 6 TCV/TFA: | 209.36       | ⊢  |  |  |  |