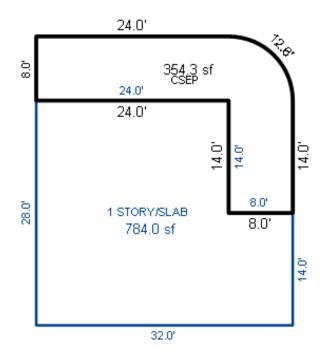

| Parcel Number: 009-460-0 | 01-00    | Jurisdict              | ion: LAKE TOW             | NSHIP      |              |    |  |  |  |
|--------------------------|----------|------------------------|---------------------------|------------|--------------|----|--|--|--|
| Grantor                  | Grantee  |                        | Sale<br>Price             |            | Inst<br>Type | •  |  |  |  |
|                          |          |                        |                           |            |              |    |  |  |  |
| Description I delegant   |          |                        |                           | TRucium    |              |    |  |  |  |
| Property Address         |          | Class: 4               | 01 RESIDENTIAL-           | -I Zoning: |              | Bı |  |  |  |
| 6518 LAKEVIEW DR         |          | School: 1              | School: LAKE CITY - 57020 |            |              |    |  |  |  |
|                          | P.R.E. 1 | P.R.E. 100% 07/25/1994 |                           |            |              |    |  |  |  |
| Owner's Name/Address     | MAP #:   |                        |                           |            | $\vdash$     |    |  |  |  |
| VANDERSTOW GARDNER E     |          | 2019                   | Est TCV 293,10            | 6 TCV/TFA: | 209.36       | ⊢  |  |  |  |