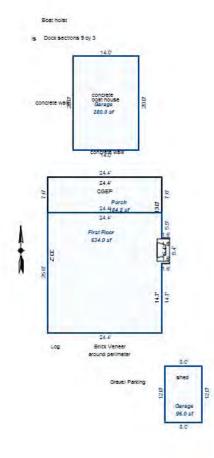

| Parcel Number: 009-460-0 | 01-00    | Jurisdict              | ion: LAKE TOW             | NSHIP      |              |    |  |  |  |
|--------------------------|----------|------------------------|---------------------------|------------|--------------|----|--|--|--|
| Grantor                  | Grantee  |                        | Sale<br>Price             |            | Inst<br>Type | •  |  |  |  |
|                          |          |                        |                           |            |              |    |  |  |  |
| Description I delegant   |          |                        |                           | TRucium    |              |    |  |  |  |
| Property Address         |          | Class: 4               | 01 RESIDENTIAL-           | -I Zoning: |              | Bı |  |  |  |
| 6518 LAKEVIEW DR         |          | School: 1              | School: LAKE CITY - 57020 |            |              |    |  |  |  |
|                          | P.R.E. 1 | P.R.E. 100% 07/25/1994 |                           |            |              |    |  |  |  |
| Owner's Name/Address     | MAP #:   |                        |                           |            | $\vdash$     |    |  |  |  |
| VANDERSTOW GARDNER E     |          | 2019                   | Est TCV 293,10            | 6 TCV/TFA: | 209.36       | ⊢  |  |  |  |