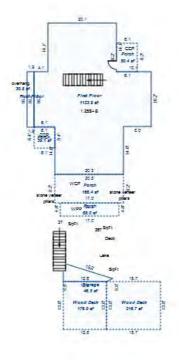

| Parcel Number: 009-460-0 | 01-00    | Jurisdict              | ion: LAKE TOW             | NSHIP      |              |    |  |  |  |
|--------------------------|----------|------------------------|---------------------------|------------|--------------|----|--|--|--|
| Grantor                  | Grantee  |                        | Sale<br>Price             |            | Inst<br>Type | •  |  |  |  |
|                          |          |                        |                           |            |              |    |  |  |  |
| Description I delegant   |          |                        |                           | TRucium    |              |    |  |  |  |
| Property Address         |          | Class: 4               | 01 RESIDENTIAL-           | -I Zoning: |              | Bı |  |  |  |
| 6518 LAKEVIEW DR         |          | School: 1              | School: LAKE CITY - 57020 |            |              |    |  |  |  |
|                          | P.R.E. 1 | P.R.E. 100% 07/25/1994 |                           |            |              |    |  |  |  |
| Owner's Name/Address     | MAP #:   |                        |                           |            | $\vdash$     |    |  |  |  |
| VANDERSTOW GARDNER E     |          | 2019                   | Est TCV 293,10            | 6 TCV/TFA: | 209.36       | ⊢  |  |  |  |