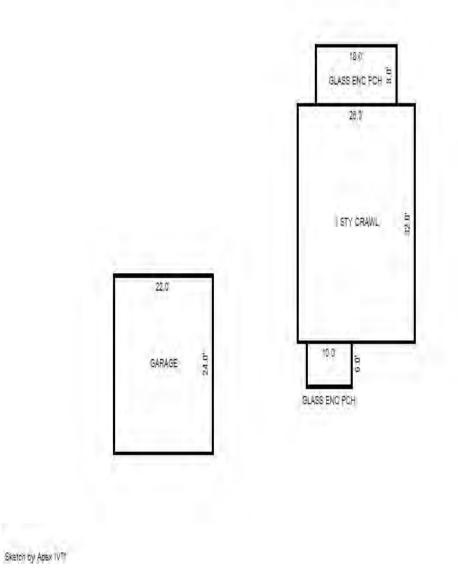

| Parcel Number: 009-460-0 | 01-00    | Jurisdict              | ion: LAKE TOW             | NSHIP      |              |    |  |  |  |
|--------------------------|----------|------------------------|---------------------------|------------|--------------|----|--|--|--|
| Grantor                  | Grantee  |                        | Sale<br>Price             |            | Inst<br>Type | •  |  |  |  |
|                          |          |                        |                           |            |              |    |  |  |  |
| Description I delegant   |          |                        |                           | TRucium    |              |    |  |  |  |
| Property Address         |          | Class: 4               | 01 RESIDENTIAL-           | -I Zoning: |              | Bı |  |  |  |
| 6518 LAKEVIEW DR         |          | School: 1              | School: LAKE CITY - 57020 |            |              |    |  |  |  |
|                          | P.R.E. 1 | P.R.E. 100% 07/25/1994 |                           |            |              |    |  |  |  |
| Owner's Name/Address     | MAP #:   |                        |                           |            | $\vdash$     |    |  |  |  |
| VANDERSTOW GARDNER E     |          | 2019                   | Est TCV 293,10            | 6 TCV/TFA: | 209.36       | ⊢  |  |  |  |