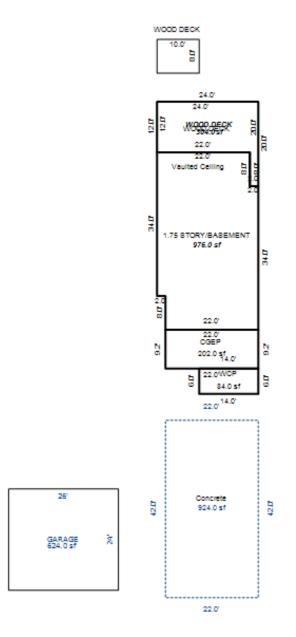

| Parcel Number: 009-460-0 | 01-00    | Jurisdict              | ion: LAKE TOW             | NSHIP      |              |    |  |  |  |
|--------------------------|----------|------------------------|---------------------------|------------|--------------|----|--|--|--|
| Grantor                  | Grantee  |                        | Sale<br>Price             |            | Inst<br>Type | •  |  |  |  |
|                          |          |                        |                           |            |              |    |  |  |  |
| Description I delegant   |          |                        |                           | TRucium    |              |    |  |  |  |
| Property Address         |          | Class: 4               | 01 RESIDENTIAL-           | -I Zoning: |              | Bı |  |  |  |
| 6518 LAKEVIEW DR         |          | School: 1              | School: LAKE CITY - 57020 |            |              |    |  |  |  |
|                          | P.R.E. 1 | P.R.E. 100% 07/25/1994 |                           |            |              |    |  |  |  |
| Owner's Name/Address     | MAP #:   |                        |                           |            | $\vdash$     |    |  |  |  |
| VANDERSTOW GARDNER E     |          | 2019                   | Est TCV 293,10            | 6 TCV/TFA: | 209.36       | ⊢  |  |  |  |