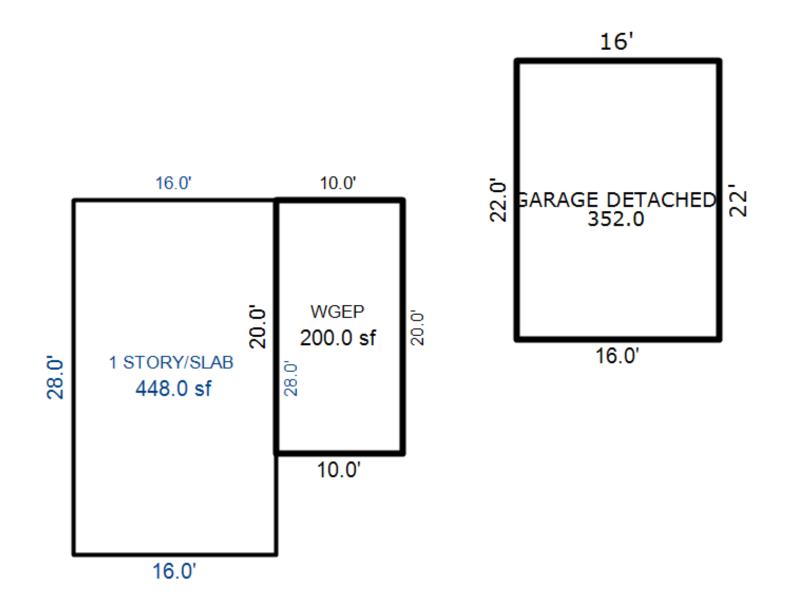

| Parcel Number: 009-460-0 | 01-00    | Jurisdict              | ion: LAKE TOW             | NSHIP      |              |    |  |  |  |
|--------------------------|----------|------------------------|---------------------------|------------|--------------|----|--|--|--|
| Grantor                  | Grantee  |                        | Sale<br>Price             |            | Inst<br>Type | •  |  |  |  |
|                          |          |                        |                           |            |              |    |  |  |  |
| Description I delegant   |          |                        |                           | TRucium    |              |    |  |  |  |
| Property Address         |          | Class: 4               | 01 RESIDENTIAL-           | -I Zoning: |              | Bı |  |  |  |
| 6518 LAKEVIEW DR         |          | School: 1              | School: LAKE CITY - 57020 |            |              |    |  |  |  |
|                          | P.R.E. 1 | P.R.E. 100% 07/25/1994 |                           |            |              |    |  |  |  |
| Owner's Name/Address     | MAP #:   |                        |                           |            | $\vdash$     |    |  |  |  |
| VANDERSTOW GARDNER E     |          | 2019                   | Est TCV 293,10            | 6 TCV/TFA: | 209.36       | ⊢  |  |  |  |