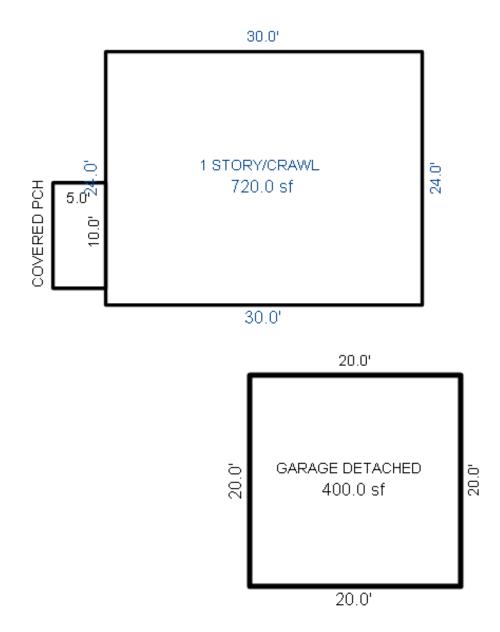

| Parcel Number: 009-460-0 | 01-00    | Jurisdict              | ion: LAKE TOW             | NSHIP      |              |    |  |  |  |
|--------------------------|----------|------------------------|---------------------------|------------|--------------|----|--|--|--|
| Grantor                  | Grantee  |                        | Sale<br>Price             |            | Inst<br>Type | •  |  |  |  |
|                          |          |                        |                           |            |              |    |  |  |  |
| Description I delegant   |          |                        |                           | TRucium    |              |    |  |  |  |
| Property Address         |          | Class: 4               | 01 RESIDENTIAL-           | -I Zoning: |              | Bı |  |  |  |
| 6518 LAKEVIEW DR         |          | School: 1              | School: LAKE CITY - 57020 |            |              |    |  |  |  |
|                          | P.R.E. 1 | P.R.E. 100% 07/25/1994 |                           |            |              |    |  |  |  |
| Owner's Name/Address     | MAP #:   |                        |                           |            | $\vdash$     |    |  |  |  |
| VANDERSTOW GARDNER E     |          | 2019                   | Est TCV 293,10            | 6 TCV/TFA: | 209.36       | ⊢  |  |  |  |