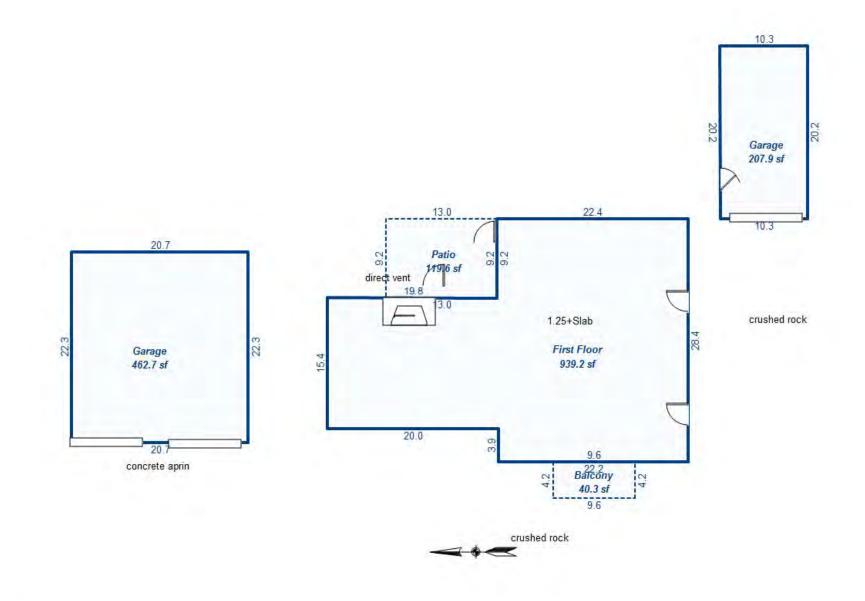

| Parcel Number: 009-460-0 | 01-00    | Jurisdict              | ion: LAKE TOW             | NSHIP      |              |    |  |  |  |
|--------------------------|----------|------------------------|---------------------------|------------|--------------|----|--|--|--|
| Grantor                  | Grantee  |                        | Sale<br>Price             |            | Inst<br>Type | •  |  |  |  |
|                          |          |                        |                           |            |              |    |  |  |  |
| Description I delegant   |          |                        |                           | TRucium    |              |    |  |  |  |
| Property Address         |          | Class: 4               | 01 RESIDENTIAL-           | -I Zoning: |              | Bı |  |  |  |
| 6518 LAKEVIEW DR         |          | School: 1              | School: LAKE CITY - 57020 |            |              |    |  |  |  |
|                          | P.R.E. 1 | P.R.E. 100% 07/25/1994 |                           |            |              |    |  |  |  |
| Owner's Name/Address     | MAP #:   |                        |                           |            | $\vdash$     |    |  |  |  |
| VANDERSTOW GARDNER E     |          | 2019                   | Est TCV 293,10            | 6 TCV/TFA: | 209.36       | ⊢  |  |  |  |