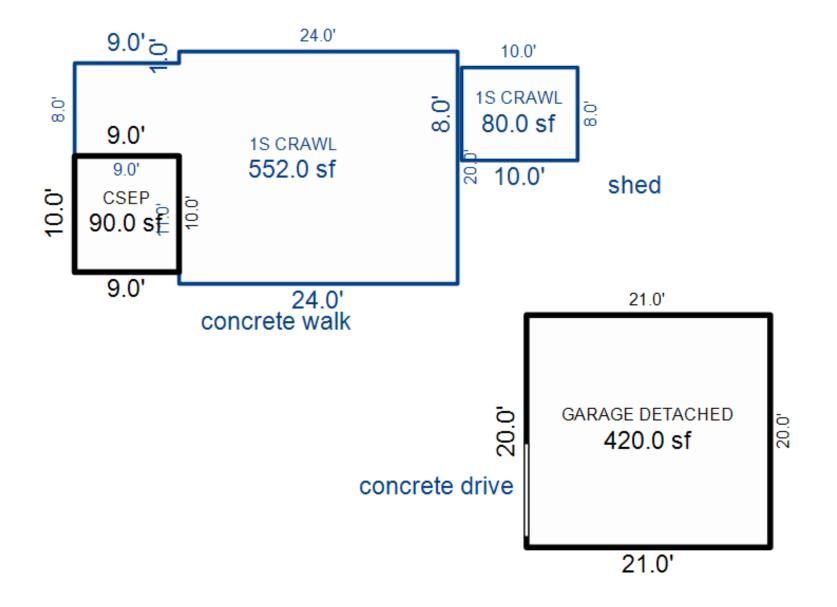

| Parcel Number: 009-460-0 | 01-00    | Jurisdict              | ion: LAKE TOW             | NSHIP      |              |    |  |  |  |
|--------------------------|----------|------------------------|---------------------------|------------|--------------|----|--|--|--|
| Grantor                  | Grantee  |                        | Sale<br>Price             |            | Inst<br>Type | •  |  |  |  |
|                          |          |                        |                           |            |              |    |  |  |  |
| Description I delegant   |          |                        |                           | TRucium    |              |    |  |  |  |
| Property Address         |          | Class: 4               | 01 RESIDENTIAL-           | -I Zoning: |              | Bı |  |  |  |
| 6518 LAKEVIEW DR         |          | School: 1              | School: LAKE CITY - 57020 |            |              |    |  |  |  |
|                          | P.R.E. 1 | P.R.E. 100% 07/25/1994 |                           |            |              |    |  |  |  |
| Owner's Name/Address     | MAP #:   |                        |                           |            | $\vdash$     |    |  |  |  |
| VANDERSTOW GARDNER E     |          | 2019                   | Est TCV 293,10            | 6 TCV/TFA: | 209.36       | ⊢  |  |  |  |