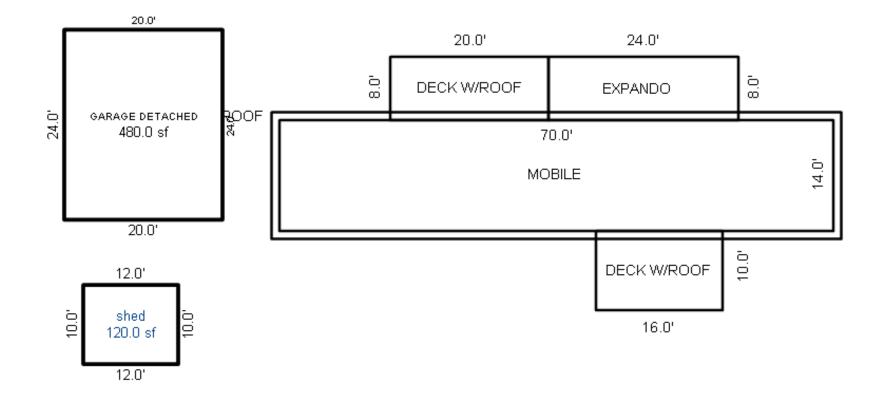

| Parcel Number: 009-460-0 | 01-00    | Jurisdict              | ion: LAKE TOW             | NSHIP      |              |    |  |  |  |
|--------------------------|----------|------------------------|---------------------------|------------|--------------|----|--|--|--|
| Grantor                  | Grantee  |                        | Sale<br>Price             |            | Inst<br>Type | •  |  |  |  |
|                          |          |                        |                           |            |              |    |  |  |  |
| Description I delegant   |          |                        |                           | TRucium    |              |    |  |  |  |
| Property Address         |          | Class: 4               | 01 RESIDENTIAL-           | -I Zoning: |              | Bı |  |  |  |
| 6518 LAKEVIEW DR         |          | School: 1              | School: LAKE CITY - 57020 |            |              |    |  |  |  |
|                          | P.R.E. 1 | P.R.E. 100% 07/25/1994 |                           |            |              |    |  |  |  |
| Owner's Name/Address     | MAP #:   |                        |                           |            | $\vdash$     |    |  |  |  |
| VANDERSTOW GARDNER E     |          | 2019                   | Est TCV 293,10            | 6 TCV/TFA: | 209.36       | ⊢  |  |  |  |