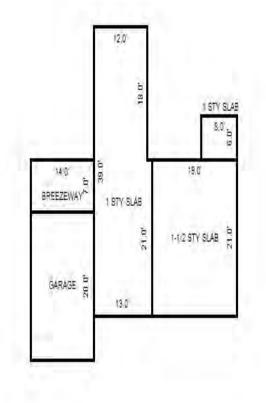

| Parcel Number: 009-460-0 | 01-00    | Jurisdict              | ion: LAKE TOW             | NSHIP      |              |    |  |  |  |
|--------------------------|----------|------------------------|---------------------------|------------|--------------|----|--|--|--|
| Grantor                  | Grantee  |                        | Sale<br>Price             |            | Inst<br>Type | •  |  |  |  |
|                          |          |                        |                           |            |              |    |  |  |  |
| Description I delegant   |          |                        |                           | TRucium    |              |    |  |  |  |
| Property Address         |          | Class: 4               | 01 RESIDENTIAL-           | -I Zoning: |              | Bı |  |  |  |
| 6518 LAKEVIEW DR         |          | School: 1              | School: LAKE CITY - 57020 |            |              |    |  |  |  |
|                          | P.R.E. 1 | P.R.E. 100% 07/25/1994 |                           |            |              |    |  |  |  |
| Owner's Name/Address     | MAP #:   |                        |                           |            | $\vdash$     |    |  |  |  |
| VANDERSTOW GARDNER E     |          | 2019                   | Est TCV 293,10            | 6 TCV/TFA: | 209.36       | ⊢  |  |  |  |