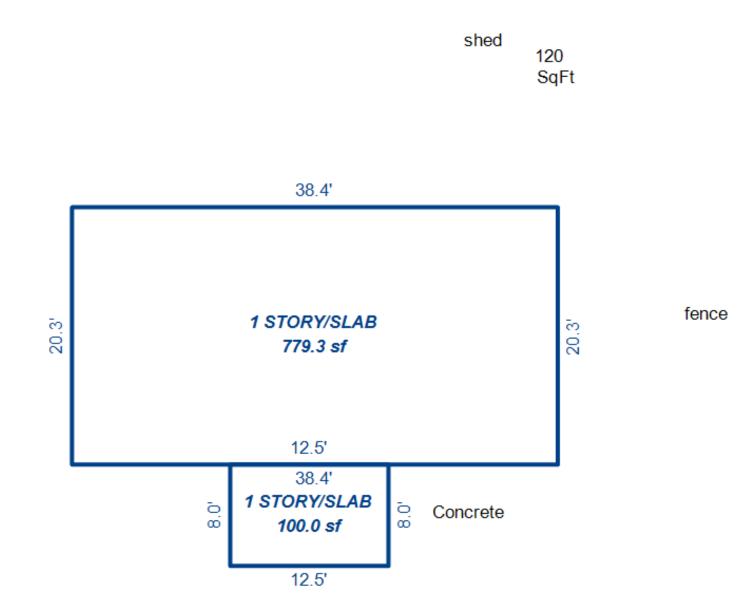

| Parcel Number: 009-460-0 | 01-00    | Jurisdict              | ion: LAKE TOW             | NSHIP      |              |    |  |  |  |
|--------------------------|----------|------------------------|---------------------------|------------|--------------|----|--|--|--|
| Grantor                  | Grantee  |                        | Sale<br>Price             |            | Inst<br>Type | •  |  |  |  |
|                          |          |                        |                           |            |              |    |  |  |  |
| Description I delegant   |          |                        |                           | TRucium    |              |    |  |  |  |
| Property Address         |          | Class: 4               | 01 RESIDENTIAL-           | -I Zoning: |              | Bı |  |  |  |
| 6518 LAKEVIEW DR         |          | School: 1              | School: LAKE CITY - 57020 |            |              |    |  |  |  |
|                          | P.R.E. 1 | P.R.E. 100% 07/25/1994 |                           |            |              |    |  |  |  |
| Owner's Name/Address     | MAP #:   |                        |                           |            | $\vdash$     |    |  |  |  |
| VANDERSTOW GARDNER E     |          | 2019                   | Est TCV 293,10            | 6 TCV/TFA: | 209.36       | ⊢  |  |  |  |