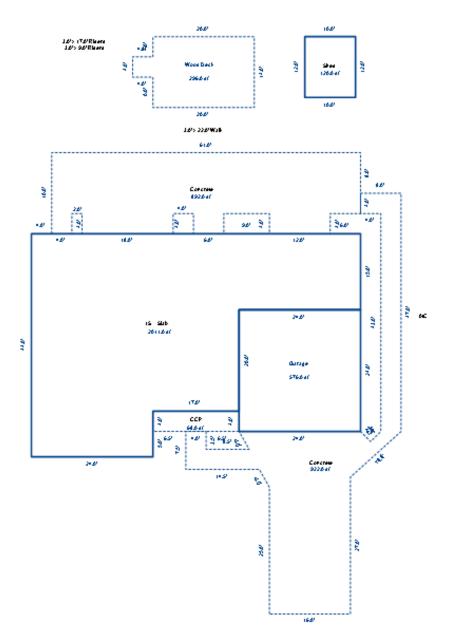

| Parcel Number: 009-460-0 | 01-00    | Jurisdict              | ion: LAKE TOW             | NSHIP      |              |    |  |  |  |
|--------------------------|----------|------------------------|---------------------------|------------|--------------|----|--|--|--|
| Grantor                  | Grantee  |                        | Sale<br>Price             |            | Inst<br>Type | •  |  |  |  |
|                          |          |                        |                           |            |              |    |  |  |  |
| Description I delegant   |          |                        |                           | TRucium    |              |    |  |  |  |
| Property Address         |          | Class: 4               | 01 RESIDENTIAL-           | -I Zoning: |              | Bı |  |  |  |
| 6518 LAKEVIEW DR         |          | School: 1              | School: LAKE CITY - 57020 |            |              |    |  |  |  |
|                          | P.R.E. 1 | P.R.E. 100% 07/25/1994 |                           |            |              |    |  |  |  |
| Owner's Name/Address     | MAP #:   |                        |                           |            | $\vdash$     |    |  |  |  |
| VANDERSTOW GARDNER E     |          | 2019                   | Est TCV 293,10            | 6 TCV/TFA: | 209.36       | ⊢  |  |  |  |