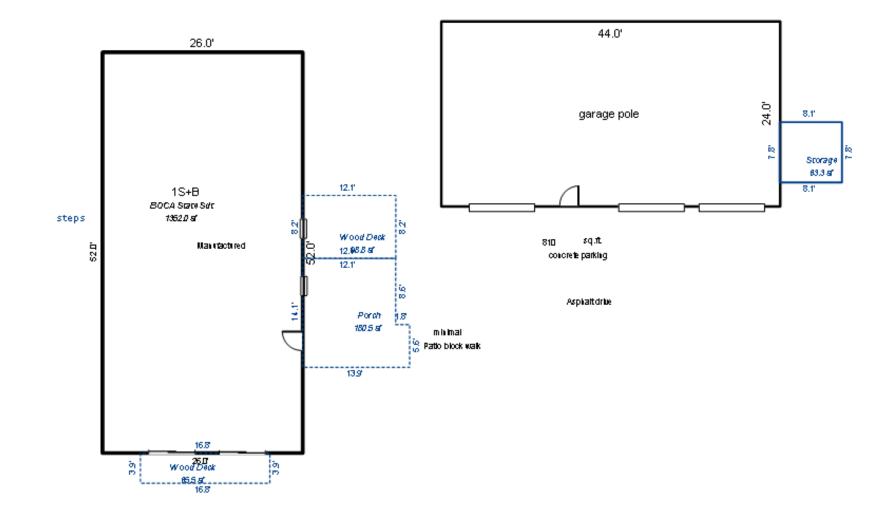

| Parcel Number: 009-460-0 | 01-00    | Jurisdict              | ion: LAKE TOW             | NSHIP      |              |    |  |  |  |
|--------------------------|----------|------------------------|---------------------------|------------|--------------|----|--|--|--|
| Grantor                  | Grantee  |                        | Sale<br>Price             |            | Inst<br>Type | •  |  |  |  |
|                          |          |                        |                           |            |              |    |  |  |  |
| Description I delegant   |          |                        |                           | TRucium    |              |    |  |  |  |
| Property Address         |          | Class: 4               | 01 RESIDENTIAL-           | -I Zoning: |              | Bı |  |  |  |
| 6518 LAKEVIEW DR         |          | School: 1              | School: LAKE CITY - 57020 |            |              |    |  |  |  |
|                          | P.R.E. 1 | P.R.E. 100% 07/25/1994 |                           |            |              |    |  |  |  |
| Owner's Name/Address     | MAP #:   |                        |                           |            | $\vdash$     |    |  |  |  |
| VANDERSTOW GARDNER E     |          | 2019                   | Est TCV 293,10            | 6 TCV/TFA: | 209.36       | ⊢  |  |  |  |