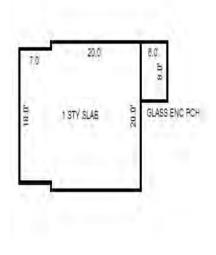

| Parcel Number: 009-460-0 | 01-00    | Jurisdict              | ion: LAKE TOW             | NSHIP      |              |    |  |  |  |
|--------------------------|----------|------------------------|---------------------------|------------|--------------|----|--|--|--|
| Grantor                  | Grantee  |                        | Sale<br>Price             |            | Inst<br>Type | •  |  |  |  |
|                          |          |                        |                           |            |              |    |  |  |  |
| Description I delegant   |          |                        |                           | TRucium    |              |    |  |  |  |
| Property Address         |          | Class: 4               | 01 RESIDENTIAL-           | -I Zoning: |              | Bı |  |  |  |
| 6518 LAKEVIEW DR         |          | School: 1              | School: LAKE CITY - 57020 |            |              |    |  |  |  |
|                          | P.R.E. 1 | P.R.E. 100% 07/25/1994 |                           |            |              |    |  |  |  |
| Owner's Name/Address     | MAP #:   |                        |                           |            | $\vdash$     |    |  |  |  |
| VANDERSTOW GARDNER E     |          | 2019                   | Est TCV 293,10            | 6 TCV/TFA: | 209.36       | ⊢  |  |  |  |