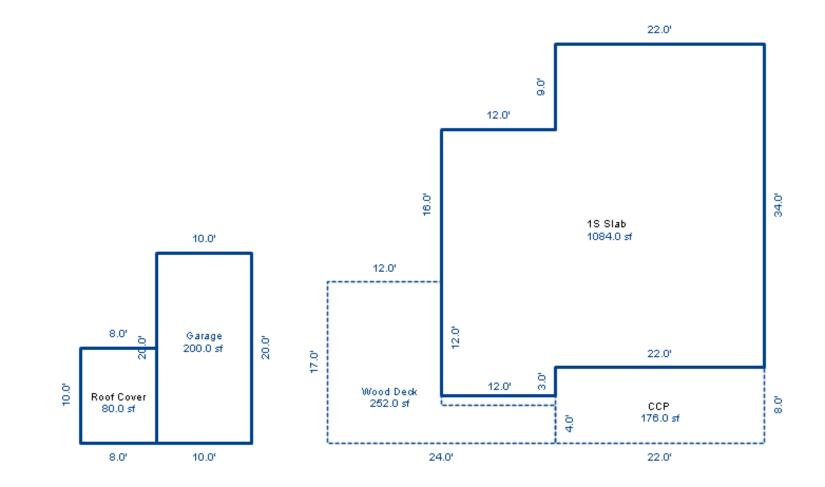

| Parcel Number: 009-460-0 | 01-00    | Jurisdict              | ion: LAKE TOW             | NSHIP      |              |    |  |  |  |
|--------------------------|----------|------------------------|---------------------------|------------|--------------|----|--|--|--|
| Grantor                  | Grantee  |                        | Sale<br>Price             |            | Inst<br>Type | •  |  |  |  |
|                          |          |                        |                           |            |              |    |  |  |  |
| Description I delegant   |          |                        |                           | TRucium    |              |    |  |  |  |
| Property Address         |          | Class: 4               | 01 RESIDENTIAL-           | -I Zoning: |              | Bı |  |  |  |
| 6518 LAKEVIEW DR         |          | School: 1              | School: LAKE CITY - 57020 |            |              |    |  |  |  |
|                          | P.R.E. 1 | P.R.E. 100% 07/25/1994 |                           |            |              |    |  |  |  |
| Owner's Name/Address     | MAP #:   |                        |                           |            | $\vdash$     |    |  |  |  |
| VANDERSTOW GARDNER E     |          | 2019                   | Est TCV 293,10            | 6 TCV/TFA: | 209.36       | ⊢  |  |  |  |