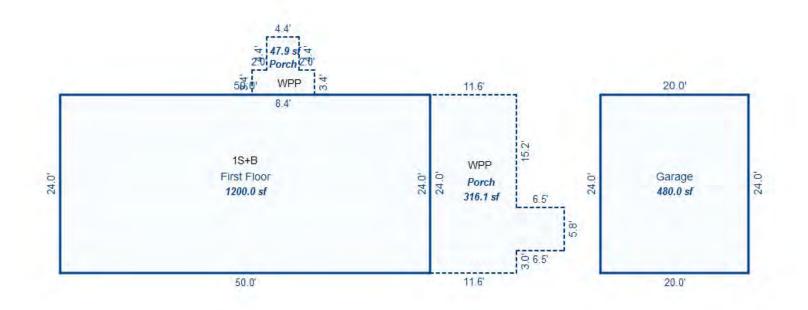

| Parcel Number: 009-460-0 | 01-00    | Jurisdict              | ion: LAKE TOW             | NSHIP      |              |    |  |  |  |
|--------------------------|----------|------------------------|---------------------------|------------|--------------|----|--|--|--|
| Grantor                  | Grantee  |                        | Sale<br>Price             |            | Inst<br>Type | •  |  |  |  |
|                          |          |                        |                           |            |              |    |  |  |  |
| Description I delegant   |          |                        |                           | TRucium    |              |    |  |  |  |
| Property Address         |          | Class: 4               | 01 RESIDENTIAL-           | -I Zoning: |              | Bı |  |  |  |
| 6518 LAKEVIEW DR         |          | School: 1              | School: LAKE CITY - 57020 |            |              |    |  |  |  |
|                          | P.R.E. 1 | P.R.E. 100% 07/25/1994 |                           |            |              |    |  |  |  |
| Owner's Name/Address     | MAP #:   |                        |                           |            | $\vdash$     |    |  |  |  |
| VANDERSTOW GARDNER E     |          | 2019                   | Est TCV 293,10            | 6 TCV/TFA: | 209.36       | ⊢  |  |  |  |