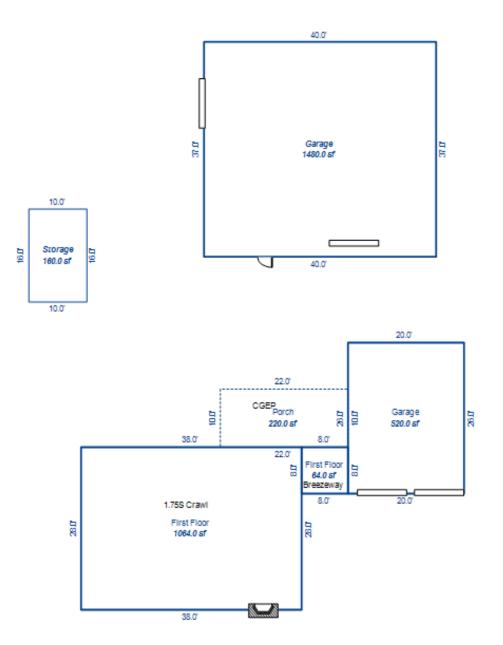

| Parcel Number: 009-460-0 | 01-00    | Jurisdict              | ion: LAKE TOW             | NSHIP      |              |    |  |  |  |
|--------------------------|----------|------------------------|---------------------------|------------|--------------|----|--|--|--|
| Grantor                  | Grantee  |                        | Sale<br>Price             |            | Inst<br>Type | •  |  |  |  |
|                          |          |                        |                           |            |              |    |  |  |  |
| Description I delegant   |          |                        |                           | TRucium    |              |    |  |  |  |
| Property Address         |          | Class: 4               | 01 RESIDENTIAL-           | -I Zoning: |              | Bı |  |  |  |
| 6518 LAKEVIEW DR         |          | School: 1              | School: LAKE CITY - 57020 |            |              |    |  |  |  |
|                          | P.R.E. 1 | P.R.E. 100% 07/25/1994 |                           |            |              |    |  |  |  |
| Owner's Name/Address     | MAP #:   |                        |                           |            | $\vdash$     |    |  |  |  |
| VANDERSTOW GARDNER E     |          | 2019                   | Est TCV 293,10            | 6 TCV/TFA: | 209.36       | ⊢  |  |  |  |