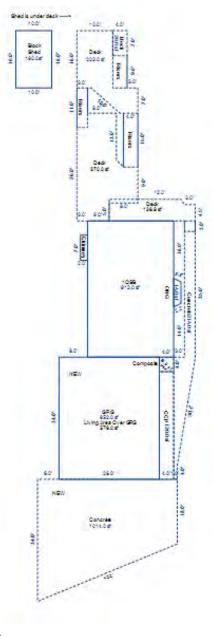

| Parcel Number: 009-460-0 | 01-00    | Jurisdict              | ion: LAKE TOW             | NSHIP      |              |    |  |  |  |
|--------------------------|----------|------------------------|---------------------------|------------|--------------|----|--|--|--|
| Grantor                  | Grantee  |                        | Sale<br>Price             |            | Inst<br>Type | •  |  |  |  |
|                          |          |                        |                           |            |              |    |  |  |  |
| Description I delegant   |          |                        |                           | TRucium    |              |    |  |  |  |
| Property Address         |          | Class: 4               | 01 RESIDENTIAL-           | -I Zoning: |              | Bı |  |  |  |
| 6518 LAKEVIEW DR         |          | School: 1              | School: LAKE CITY - 57020 |            |              |    |  |  |  |
|                          | P.R.E. 1 | P.R.E. 100% 07/25/1994 |                           |            |              |    |  |  |  |
| Owner's Name/Address     | MAP #:   |                        |                           |            | $\vdash$     |    |  |  |  |
| VANDERSTOW GARDNER E     |          | 2019                   | Est TCV 293,10            | 6 TCV/TFA: | 209.36       | ⊢  |  |  |  |