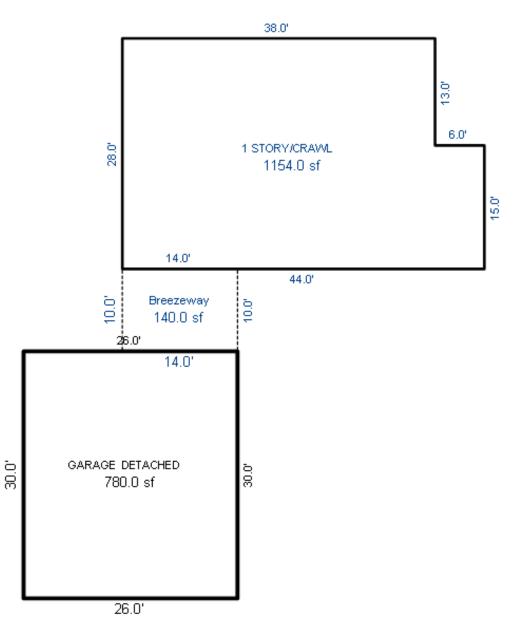

| Parcel Number: 009-460-0 | 01-00    | Jurisdict              | ion: LAKE TOW             | NSHIP      |              |    |  |  |  |
|--------------------------|----------|------------------------|---------------------------|------------|--------------|----|--|--|--|
| Grantor                  | Grantee  |                        | Sale<br>Price             |            | Inst<br>Type | •  |  |  |  |
|                          |          |                        |                           |            |              |    |  |  |  |
| Description I delegant   |          |                        |                           | TRucium    |              |    |  |  |  |
| Property Address         |          | Class: 4               | 01 RESIDENTIAL-           | -I Zoning: |              | Bı |  |  |  |
| 6518 LAKEVIEW DR         |          | School: 1              | School: LAKE CITY - 57020 |            |              |    |  |  |  |
|                          | P.R.E. 1 | P.R.E. 100% 07/25/1994 |                           |            |              |    |  |  |  |
| Owner's Name/Address     | MAP #:   |                        |                           |            | $\vdash$     |    |  |  |  |
| VANDERSTOW GARDNER E     |          | 2019                   | Est TCV 293,10            | 6 TCV/TFA: | 209.36       | ⊢  |  |  |  |