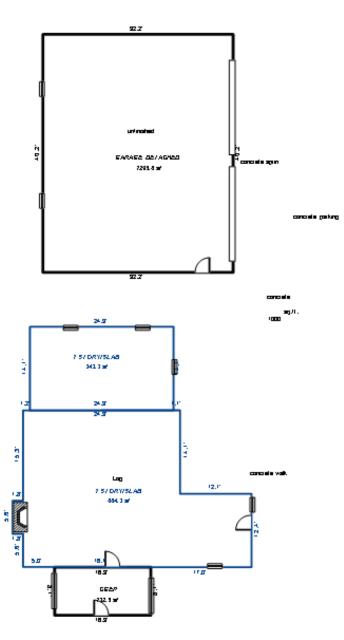

| Parcel Number: 009-460-0 | 01-00    | Jurisdict              | ion: LAKE TOW             | NSHIP      |              |    |  |  |  |
|--------------------------|----------|------------------------|---------------------------|------------|--------------|----|--|--|--|
| Grantor                  | Grantee  |                        | Sale<br>Price             |            | Inst<br>Type | •  |  |  |  |
|                          |          |                        |                           |            |              |    |  |  |  |
| Description I delegant   |          |                        |                           | TRucium    |              |    |  |  |  |
| Property Address         |          | Class: 4               | 01 RESIDENTIAL-           | -I Zoning: |              | Bı |  |  |  |
| 6518 LAKEVIEW DR         |          | School: 1              | School: LAKE CITY - 57020 |            |              |    |  |  |  |
|                          | P.R.E. 1 | P.R.E. 100% 07/25/1994 |                           |            |              |    |  |  |  |
| Owner's Name/Address     | MAP #:   |                        |                           |            | $\vdash$     |    |  |  |  |
| VANDERSTOW GARDNER E     |          | 2019                   | Est TCV 293,10            | 6 TCV/TFA: | 209.36       | ⊢  |  |  |  |