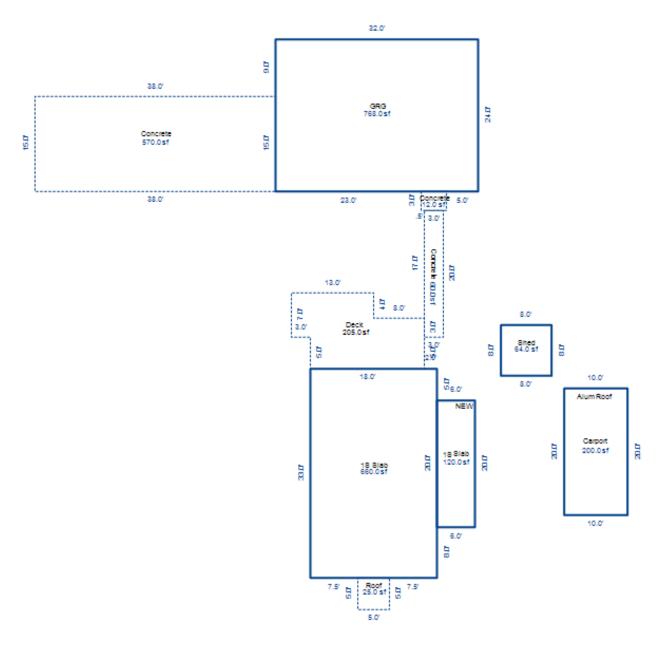

| Parcel Number: 009-460-0 | 01-00    | Jurisdict              | ion: LAKE TOW             | NSHIP      |              |    |  |  |  |
|--------------------------|----------|------------------------|---------------------------|------------|--------------|----|--|--|--|
| Grantor                  | Grantee  |                        | Sale<br>Price             |            | Inst<br>Type | •  |  |  |  |
|                          |          |                        |                           |            |              |    |  |  |  |
| Description I delegant   |          |                        |                           | TRucium    |              |    |  |  |  |
| Property Address         |          | Class: 4               | 01 RESIDENTIAL-           | -I Zoning: |              | Bı |  |  |  |
| 6518 LAKEVIEW DR         |          | School: 1              | School: LAKE CITY - 57020 |            |              |    |  |  |  |
|                          | P.R.E. 1 | P.R.E. 100% 07/25/1994 |                           |            |              |    |  |  |  |
| Owner's Name/Address     | MAP #:   |                        |                           |            | $\vdash$     |    |  |  |  |
| VANDERSTOW GARDNER E     |          | 2019                   | Est TCV 293,10            | 6 TCV/TFA: | 209.36       | ⊢  |  |  |  |