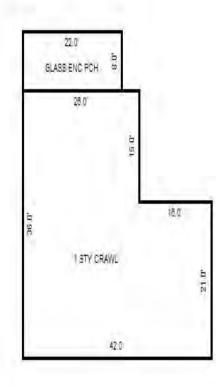

| Parcel Number: 009-460-0 | 01-00    | Jurisdict              | ion: LAKE TOW             | NSHIP      |              |    |  |  |  |
|--------------------------|----------|------------------------|---------------------------|------------|--------------|----|--|--|--|
| Grantor                  | Grantee  |                        | Sale<br>Price             |            | Inst<br>Type | •  |  |  |  |
|                          |          |                        |                           |            |              |    |  |  |  |
| Description I delegant   |          |                        |                           | TRucium    |              |    |  |  |  |
| Property Address         |          | Class: 4               | 01 RESIDENTIAL-           | -I Zoning: |              | Bı |  |  |  |
| 6518 LAKEVIEW DR         |          | School: 1              | School: LAKE CITY - 57020 |            |              |    |  |  |  |
|                          | P.R.E. 1 | P.R.E. 100% 07/25/1994 |                           |            |              |    |  |  |  |
| Owner's Name/Address     | MAP #:   |                        |                           |            | $\vdash$     |    |  |  |  |
| VANDERSTOW GARDNER E     |          | 2019                   | Est TCV 293,10            | 6 TCV/TFA: | 209.36       | ⊢  |  |  |  |