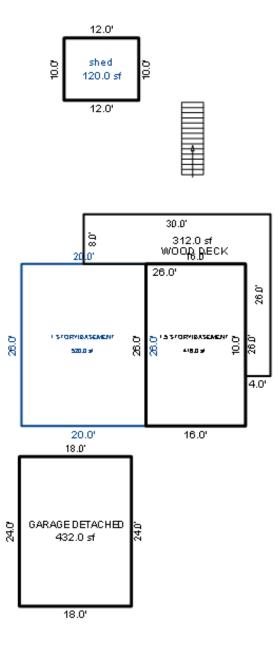

| Parcel Number: 009-460-0 | 01-00    | Jurisdict              | ion: LAKE TOW             | NSHIP      |              |    |  |  |  |
|--------------------------|----------|------------------------|---------------------------|------------|--------------|----|--|--|--|
| Grantor                  | Grantee  |                        | Sale<br>Price             |            | Inst<br>Type | •  |  |  |  |
|                          |          |                        |                           |            |              |    |  |  |  |
| Description I delegant   |          |                        |                           | TRucium    |              |    |  |  |  |
| Property Address         |          | Class: 4               | 01 RESIDENTIAL-           | -I Zoning: |              | Bı |  |  |  |
| 6518 LAKEVIEW DR         |          | School: 1              | School: LAKE CITY - 57020 |            |              |    |  |  |  |
|                          | P.R.E. 1 | P.R.E. 100% 07/25/1994 |                           |            |              |    |  |  |  |
| Owner's Name/Address     | MAP #:   |                        |                           |            | $\vdash$     |    |  |  |  |
| VANDERSTOW GARDNER E     |          | 2019                   | Est TCV 293,10            | 6 TCV/TFA: | 209.36       | ⊢  |  |  |  |