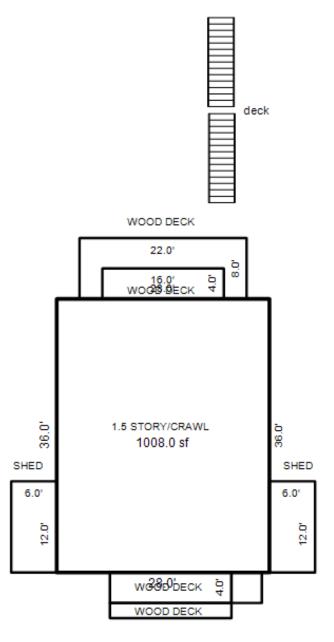

| Parcel Number: 009-460-0 | 01-00    | Jurisdict              | ion: LAKE TOW             | NSHIP      |              |    |  |  |  |
|--------------------------|----------|------------------------|---------------------------|------------|--------------|----|--|--|--|
| Grantor                  | Grantee  |                        | Sale<br>Price             |            | Inst<br>Type | •  |  |  |  |
|                          |          |                        |                           |            |              |    |  |  |  |
| Description I delegant   |          |                        |                           | TRucium    |              |    |  |  |  |
| Property Address         |          | Class: 4               | 01 RESIDENTIAL-           | -I Zoning: |              | Bı |  |  |  |
| 6518 LAKEVIEW DR         |          | School: 1              | School: LAKE CITY - 57020 |            |              |    |  |  |  |
|                          | P.R.E. 1 | P.R.E. 100% 07/25/1994 |                           |            |              |    |  |  |  |
| Owner's Name/Address     | MAP #:   |                        |                           |            | $\vdash$     |    |  |  |  |
| VANDERSTOW GARDNER E     |          | 2019                   | Est TCV 293,10            | 6 TCV/TFA: | 209.36       | ⊢  |  |  |  |