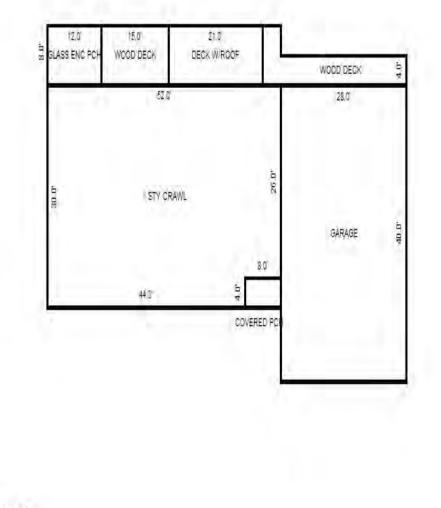

| Grantor Gran                                       | ntee        |                                                             | Sale<br>Price                                                           | Sale<br>Date                                                                                                                                            | Inst.<br>Type | Terms of Sale                    |                              | ber Ve<br>Page By         | erified<br>Y    | Prcnt<br>Trans |
|----------------------------------------------------|-------------|-------------------------------------------------------------|-------------------------------------------------------------------------|---------------------------------------------------------------------------------------------------------------------------------------------------------|---------------|----------------------------------|------------------------------|---------------------------|-----------------|----------------|
|                                                    |             |                                                             |                                                                         |                                                                                                                                                         |               |                                  |                              |                           |                 |                |
| Property Address                                   |             | Class:                                                      | 402 RESIDENTIAL-V                                                       | Zoning:                                                                                                                                                 | Bui           | lding Permit(s)                  |                              | Date Numbe                | er S            | tatus          |
| S BAGLEY ST                                        |             |                                                             | LAKE CITY - 5702                                                        | D                                                                                                                                                       |               |                                  |                              |                           |                 |                |
| Owner's Name/Address                               |             | P.R.E.<br>MAP #:                                            | 0%                                                                      |                                                                                                                                                         |               |                                  |                              |                           |                 |                |
| INDIAN LAKES L C<br>MODERN BOOKKEEPING, INC.       |             |                                                             | 201                                                                     | 9 Est TCV                                                                                                                                               | 7 3,000       |                                  |                              |                           |                 |                |
| 8252 E LANSING RD                                  |             | Impr                                                        | oved X Vacant                                                           | Land V                                                                                                                                                  | alue Estim    | ates for Land Ta                 | able JEN .JEN                | NINGS                     | i               |                |
| DURAND MI 48429                                    |             | Publ                                                        | ic<br>ovements                                                          | Descri                                                                                                                                                  | ption Fr      | ontage Depth H                   | * Factors *<br>Front Depth 1 |                           | 1, 3 & 3<br>son | Value          |
| Tax Description                                    |             |                                                             | Road<br>el Road                                                         | <site< td=""><td>Value A&gt; B</td><td>ase Lot Rate<br/>ase Lot Rate</td><td>10</td><td>00 100<br/>00 100</td><td></td><td>1,000<br/>1,000</td></site<> | Value A> B    | ase Lot Rate<br>ase Lot Rate     | 10                           | 00 100<br>00 100          |                 | 1,000<br>1,000 |
| . ENTIRE BLK 10 MITCHELL BROS<br>PLAT OF JENNINGS. | REVISED     | Pave                                                        | d Road<br>m Sewer                                                       |                                                                                                                                                         |               | ase Lot Rate<br>nt Feet, 0.86 To |                              | 00 100<br>Total Est. Land | d Value =       | 1,000<br>3,000 |
| Lake Township Parcel Map 2015                      |             | Wate<br>Sewe<br>Elec<br>Gas<br>Curb<br>Stre<br>Stan<br>Unde | r<br>tric<br>et Lights<br>dard Utilities<br>rground Utils.<br>graphy of |                                                                                                                                                         |               |                                  |                              |                           |                 |                |
|                                                    |             | X Wood<br>Pond<br>Wate<br>Ravi<br>Wetl                      | scaped<br>p<br>ed<br>rfront<br>ne<br>and                                | Vear                                                                                                                                                    | Lan           | ıd Buildir                       | ng Assess                    | ed Board c                | of Tribunal     | Taxabl         |
|                                                    |             | Floo                                                        | d Plain                                                                 | Year                                                                                                                                                    | Valu          | ue Valu                          | le Val                       | ue Revie                  |                 | Value          |
| 4 10 H                                             |             | Who                                                         | When What                                                               | 2019                                                                                                                                                    | 1,50          |                                  | 0 1,5                        |                           |                 | 1,500          |
| The Equalizer. Copyright (c)                       | 1999 - 2009 | TPC $12/$                                                   | 27/2017 INSPECTED                                                       | 2018                                                                                                                                                    | 1,50          |                                  | 0 1,5                        |                           |                 | 1,500          |
| Licensed To: Township of Lake,                     |             |                                                             | 18/2017 INSPECTED<br>11/2015 INSPECTED                                  | 2017                                                                                                                                                    | 1,50          |                                  | 0 1,5                        |                           |                 | 1,500          |
| Missaukee, Michigan                                |             |                                                             |                                                                         | 2016                                                                                                                                                    | 2,30          | 00                               | 0 2,3                        | 00                        |                 | 2,003          |