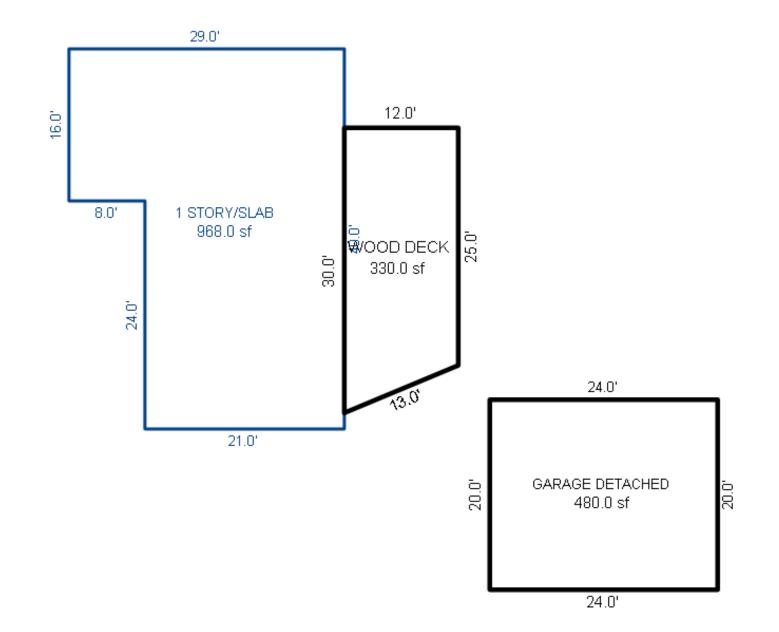

| Grantor Gran                                       | ntee        |                                                             | Sale<br>Price                                                           | Sale<br>Date                                                                                                                                            | Inst.<br>Type | Terms of Sale                    |                              | ber Ve<br>Page By         | erified<br>Y    | Prcnt<br>Trans |
|----------------------------------------------------|-------------|-------------------------------------------------------------|-------------------------------------------------------------------------|---------------------------------------------------------------------------------------------------------------------------------------------------------|---------------|----------------------------------|------------------------------|---------------------------|-----------------|----------------|
|                                                    |             |                                                             |                                                                         |                                                                                                                                                         |               |                                  |                              |                           |                 |                |
| Property Address                                   |             | Class:                                                      | 402 RESIDENTIAL-V                                                       | Zoning:                                                                                                                                                 | Bui           | lding Permit(s)                  |                              | Date Numbe                | er S            | tatus          |
| S BAGLEY ST                                        |             |                                                             | LAKE CITY - 5702                                                        | D                                                                                                                                                       |               |                                  |                              |                           |                 |                |
| Owner's Name/Address                               |             | P.R.E.<br>MAP #:                                            | 0%                                                                      |                                                                                                                                                         |               |                                  |                              |                           |                 |                |
| INDIAN LAKES L C<br>MODERN BOOKKEEPING, INC.       |             |                                                             | 201                                                                     | 9 Est TCV                                                                                                                                               | 7 3,000       |                                  |                              |                           |                 |                |
| 8252 E LANSING RD                                  |             | Impr                                                        | oved X Vacant                                                           | Land V                                                                                                                                                  | alue Estim    | ates for Land Ta                 | able JEN .JEN                | NINGS                     | i               |                |
| DURAND MI 48429                                    |             | Publ                                                        | ic<br>ovements                                                          | Descri                                                                                                                                                  | ption Fr      | ontage Depth H                   | * Factors *<br>Front Depth 1 |                           | 1, 3 & 3<br>son | Value          |
| Tax Description                                    |             |                                                             | Road<br>el Road                                                         | <site< td=""><td>Value A&gt; B</td><td>ase Lot Rate<br/>ase Lot Rate</td><td>10</td><td>00 100<br/>00 100</td><td></td><td>1,000<br/>1,000</td></site<> | Value A> B    | ase Lot Rate<br>ase Lot Rate     | 10                           | 00 100<br>00 100          |                 | 1,000<br>1,000 |
| . ENTIRE BLK 10 MITCHELL BROS<br>PLAT OF JENNINGS. | REVISED     | Pave                                                        | d Road<br>m Sewer                                                       |                                                                                                                                                         |               | ase Lot Rate<br>nt Feet, 0.86 To |                              | 00 100<br>Total Est. Land | d Value =       | 1,000<br>3,000 |
| Lake Township Parcel Map 2015                      |             | Wate<br>Sewe<br>Elec<br>Gas<br>Curb<br>Stre<br>Stan<br>Unde | r<br>tric<br>et Lights<br>dard Utilities<br>rground Utils.<br>graphy of |                                                                                                                                                         |               |                                  |                              |                           |                 |                |
|                                                    |             | X Wood<br>Pond<br>Wate<br>Ravi<br>Wetl                      | scaped<br>p<br>ed<br>rfront<br>ne<br>and                                | Vear                                                                                                                                                    | Lan           | ıd Buildir                       | ng Assess                    | ed Board c                | of Tribunal     | Taxabl         |
|                                                    |             | Floo                                                        | d Plain                                                                 | Year                                                                                                                                                    | Valu          | ue Valu                          | le Val                       | ue Revie                  |                 | Value          |
| 4 10 H                                             |             | Who                                                         | When What                                                               | 2019                                                                                                                                                    | 1,50          |                                  | 0 1,5                        |                           |                 | 1,500          |
| The Equalizer. Copyright (c)                       | 1999 - 2009 | TPC $12/$                                                   | 27/2017 INSPECTED                                                       | 2018                                                                                                                                                    | 1,50          |                                  | 0 1,5                        |                           |                 | 1,500          |
| Licensed To: Township of Lake,                     |             |                                                             | 18/2017 INSPECTED<br>11/2015 INSPECTED                                  | 2017                                                                                                                                                    | 1,50          |                                  | 0 1,5                        |                           |                 | 1,500          |
| Missaukee, Michigan                                |             |                                                             |                                                                         | 2016                                                                                                                                                    | 2,30          | 00                               | 0 2,3                        | 00                        |                 | 2,003          |