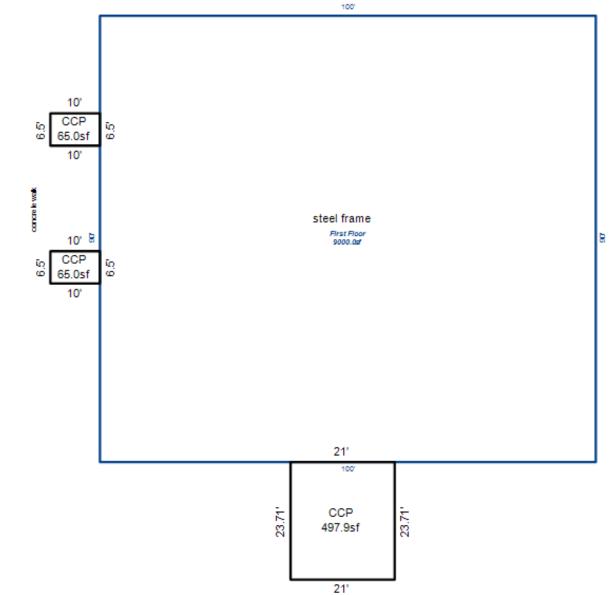

| Grantor Gran                                       | ntee        |                                                             | Sale<br>Price                                                           | Sale<br>Date                                                                                                                                            | Inst.<br>Type | Terms of Sale                    |                              | ber Ve<br>Page By         | erified<br>Y    | Prcnt<br>Trans |
|----------------------------------------------------|-------------|-------------------------------------------------------------|-------------------------------------------------------------------------|---------------------------------------------------------------------------------------------------------------------------------------------------------|---------------|----------------------------------|------------------------------|---------------------------|-----------------|----------------|
|                                                    |             |                                                             |                                                                         |                                                                                                                                                         |               |                                  |                              |                           |                 |                |
| Property Address                                   |             | Class:                                                      | 402 RESIDENTIAL-V                                                       | Zoning:                                                                                                                                                 | Bui           | lding Permit(s)                  |                              | Date Numbe                | er S            | tatus          |
| S BAGLEY ST                                        |             |                                                             | LAKE CITY - 5702                                                        | D                                                                                                                                                       |               |                                  |                              |                           |                 |                |
| Owner's Name/Address                               |             | P.R.E.<br>MAP #:                                            | 0%                                                                      |                                                                                                                                                         |               |                                  |                              |                           |                 |                |
| INDIAN LAKES L C<br>MODERN BOOKKEEPING, INC.       |             |                                                             | 201                                                                     | 9 Est TCV                                                                                                                                               | 7 3,000       |                                  |                              |                           |                 |                |
| 8252 E LANSING RD                                  |             | Impr                                                        | oved X Vacant                                                           | Land V                                                                                                                                                  | alue Estim    | ates for Land Ta                 | able JEN .JEN                | NINGS                     | i               |                |
| DURAND MI 48429                                    |             | Publ                                                        | ic<br>ovements                                                          | Descri                                                                                                                                                  | ption Fr      | ontage Depth H                   | * Factors *<br>Front Depth 1 |                           | 1, 3 & 3<br>son | Value          |
| Tax Description                                    |             |                                                             | Road<br>el Road                                                         | <site< td=""><td>Value A&gt; B</td><td>ase Lot Rate<br/>ase Lot Rate</td><td>10</td><td>00 100<br/>00 100</td><td></td><td>1,000<br/>1,000</td></site<> | Value A> B    | ase Lot Rate<br>ase Lot Rate     | 10                           | 00 100<br>00 100          |                 | 1,000<br>1,000 |
| . ENTIRE BLK 10 MITCHELL BROS<br>PLAT OF JENNINGS. | REVISED     | Pave                                                        | d Road<br>m Sewer                                                       |                                                                                                                                                         |               | ase Lot Rate<br>nt Feet, 0.86 To |                              | 00 100<br>Total Est. Land | d Value =       | 1,000<br>3,000 |
| Lake Township Parcel Map 2015                      |             | Wate<br>Sewe<br>Elec<br>Gas<br>Curb<br>Stre<br>Stan<br>Unde | r<br>tric<br>et Lights<br>dard Utilities<br>rground Utils.<br>graphy of |                                                                                                                                                         |               |                                  |                              |                           |                 |                |
|                                                    |             | X Wood<br>Pond<br>Wate<br>Ravi<br>Wetl                      | scaped<br>p<br>ed<br>rfront<br>ne<br>and                                | Vear                                                                                                                                                    | Lan           | ıd Buildir                       | ng Assess                    | ed Board c                | of Tribunal     | Taxabl         |
|                                                    |             | Floo                                                        | d Plain                                                                 | Year                                                                                                                                                    | Valu          | ue Valu                          | le Val                       | ue Revie                  |                 | Value          |
| 4 10 H                                             |             | Who                                                         | When What                                                               | 2019                                                                                                                                                    | 1,50          |                                  | 0 1,5                        |                           |                 | 1,500          |
| The Equalizer. Copyright (c)                       | 1999 - 2009 | TPC $12/$                                                   | 27/2017 INSPECTED                                                       | 2018                                                                                                                                                    | 1,50          |                                  | 0 1,5                        |                           |                 | 1,500          |
| Licensed To: Township of Lake,                     |             |                                                             | 18/2017 INSPECTED<br>11/2015 INSPECTED                                  | 2017                                                                                                                                                    | 1,50          |                                  | 0 1,5                        |                           |                 | 1,500          |
| Missaukee, Michigan                                |             |                                                             |                                                                         | 2016                                                                                                                                                    | 2,30          | 00                               | 0 2,3                        | 00                        |                 | 2,003          |