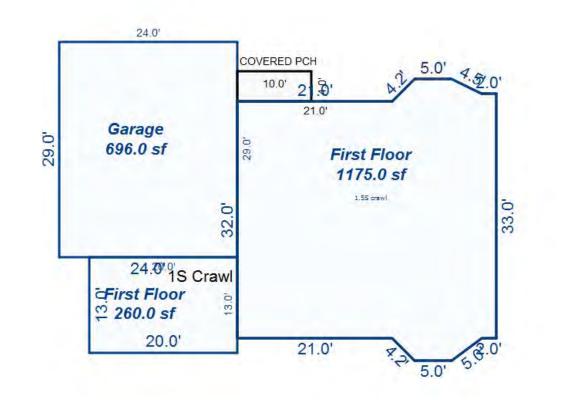

| Water Well, 100 Fee<br>Built-Ins<br>Appliance Allow.<br>Fireplaces<br>Exterior 2 Story<br>Local Cost Items<br>SANITARY SEWER                                                                                       |                                                                                                                                                                                                                                       | 1<br>1<br>1<br>Totals: 2                     | 1,134 907<br>4,407 3,526<br>2,099 1,679<br>6,089 4,871<br>0 0 *<br>246,597 197,260<br>complete pricing. >>>> |



Sketch by Apex Sketch

| Parcel Number: 009-440-01                                            | 7-00            | Jurisdict                                                                                                 | ion: LAKE TO                   | WNSHIP                               |                                        | C                                                 | County: Missaukee                                                 |                         | Printed          | d on                                          |                         | 04/02  | 2/2019                                     |
|----------------------------------------------------------------------|-----------------|--------------------------------------------------------------------------------