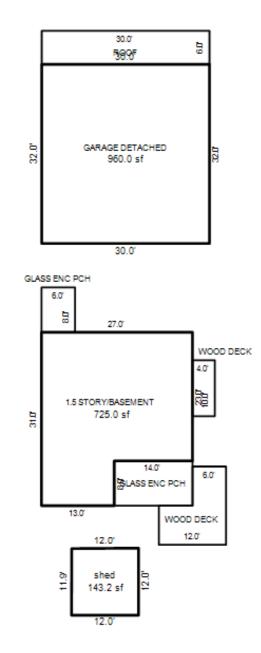

| SF.<br>100/100/60<br>Size Cost<br>725<br>Total: 96<br>1<br>1<br>1<br>112<br>7<br>48<br>3<br>108<br>2<br>40<br>1<br>180<br>2<br>Inch (Unfinished)<br>960<br>22<br>1<br>1<br>1<br>1<br>1<br>1<br>1<br>1<br>1<br>1<br>1<br>1<br>1 | Is CD       Blt 1920         New       Depr. Cost         ,195       57,716         933       560         ,453       2,072         ,962       1,177         ,253       4,352         ,098       1,859         ,011       1,207         ,186       712         ,129       1,277         ,013       13,208         ,467       880         ,700       85,020         TCV:       42,510 |



\*\*\* Information herein deemed reliable but not guaranteed\*\*\*

| Parcel Number: 009-411-0                                         | 04-00            | Jurisdict                                                                                             | ion: LAKE TOW                                | NSHIP        | (             | County: Missaukee               |                   | Printed on | (       | 04/02/2019       |
|------------------------------------------------------------------|------------------|-------------------------------------------------------------------------------------------------------|----------------------------------------------|--------------|---------------|---------------------------------|-------------------|------------|---------|------------------