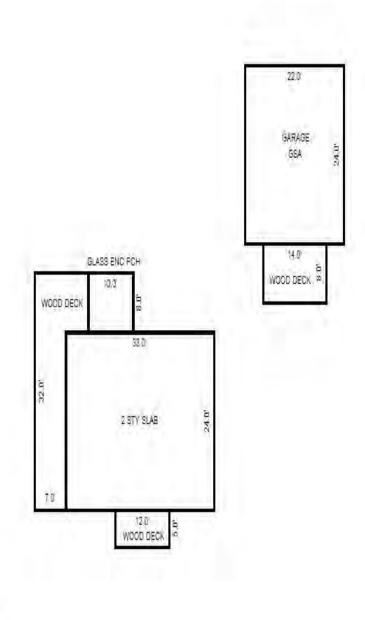

| Grantor Gran                                       | ntee        |                                                             | Sale<br>Price                                                           | Sale<br>Date                                                                                                                                            | Inst.<br>Type | Terms of Sale                    |                              | ber Ve<br>Page By         | erified<br>Y    | Prcnt<br>Trans |
|----------------------------------------------------|-------------|-------------------------------------------------------------|-------------------------------------------------------------------------|---------------------------------------------------------------------------------------------------------------------------------------------------------|---------------|----------------------------------|------------------------------|---------------------------|-----------------|----------------|
|                                                    |             |                                                             |                                                                         |                                                                                                                                                         |               |                                  |                              |                           |                 |                |
| Property Address                                   |             | Class:                                                      | 402 RESIDENTIAL-V                                                       | Zoning:                                                                                                                                                 | Bui           | lding Permit(s)                  |                              | Date Numbe                | er S            | tatus          |
| S BAGLEY ST                                        |             |                                                             | LAKE CITY - 5702                                                        | D                                                                                                                                                       |               |                                  |                              |                           |                 |                |
| Owner's Name/Address                               |             | P.R.E.<br>MAP #:                                            | 0%                                                                      |                                                                                                                                                         |               |                                  |                              |                           |                 |                |
| INDIAN LAKES L C<br>MODERN BOOKKEEPING, INC.       |             |                                                             | 201                                                                     | 9 Est TCV                                                                                                                                               | 7 3,000       |                                  |                              |                           |                 |                |
| 8252 E LANSING RD                                  |             | Impr                                                        | oved X Vacant                                                           | Land V                                                                                                                                                  | alue Estim    | ates for Land Ta                 | able JEN .JEN                | NINGS                     | i               |                |
| DURAND MI 48429                                    |             | Publ                                                        | ic<br>ovements                                                          | Descri                                                                                                                                                  | ption Fr      | ontage Depth H                   | * Factors *<br>Front Depth 1 |                           | 1, 3 & 3<br>son | Value          |
| Tax Description                                    |             |                                                             | Road<br>el Road                                                         | <site< td=""><td>Value A&gt; B</td><td>ase Lot Rate<br/>ase Lot Rate</td><td>10</td><td>00 100<br/>00 100</td><td></td><td>1,000<br/>1,000</td></site<> | Value A> B    | ase Lot Rate<br>ase Lot Rate     | 10                           | 00 100<br>00 100          |                 | 1,000<br>1,000 |
| . ENTIRE BLK 10 MITCHELL BROS<br>PLAT OF JENNINGS. | REVISED     | Pave                                                        | d Road<br>m Sewer                                                       |                                                                                                                                                         |               | ase Lot Rate<br>nt Feet, 0.86 To |                              | 00 100<br>Total Est. Land | d Value =       | 1,000<br>3,000 |
| Lake Township Parcel Map 2015                      |             | Wate<br>Sewe<br>Elec<br>Gas<br>Curb<br>Stre<br>Stan<br>Unde | r<br>tric<br>et Lights<br>dard Utilities<br>rground Utils.<br>graphy of |                                                                                                                                                         |               |                                  |                              |                           |                 |                |
|                                                    |             | X Wood<br>Pond<br>Wate<br>Ravi<br>Wetl                      | scaped<br>p<br>ed<br>rfront<br>ne<br>and                                | Vear                                                                                                                                                    | Lan           | ıd Buildir                       | ng Assess                    | ed Board c                | of Tribunal     | Taxabl         |
|                                                    |             | Floo                                                        | d Plain                                                                 | Year                                                                                                                                                    | Valu          | ue Valu                          | le Val                       | ue Revie                  |                 | Value          |
| 4 10 H                                             |             | Who                                                         | When What                                                               | 2019                                                                                                                                                    | 1,50          |                                  | 0 1,5                        |                           |                 | 1,500          |
| The Equalizer. Copyright (c)                       | 1999 - 2009 | TPC $12/$                                                   | 27/2017 INSPECTED                                                       | 2018                                                                                                                                                    | 1,50          |                                  | 0 1,5                        |                           |                 | 1,500          |
| Licensed To: Township of Lake,                     |             |                                                             | 18/2017 INSPECTED<br>11/2015 INSPECTED                                  | 2017                                                                                                                                                    | 1,50          |                                  | 0 1,5                        |                           |                 | 1,500          |
| Missaukee, Michigan                                |             |                                                             |                                                                         | 2016                                                                                                                                                    | 2,30          | 00                               | 0 2,3                        | 00                        |                 | 2,003          |