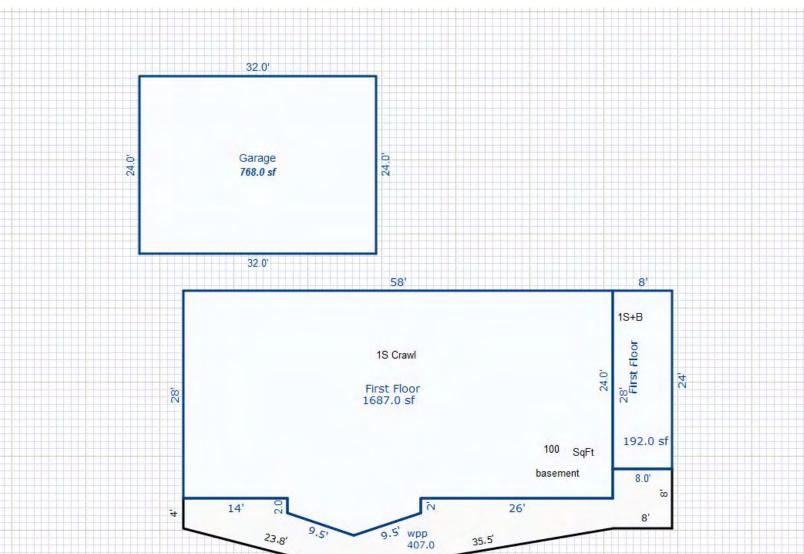

| Grantor Gran                                       | ntee        |                                                             | Sale<br>Price                                                           | Sale<br>Date                                                                                                                                            | Inst.<br>Type | Terms of Sale                    |                              | ber Ve<br>Page By         | erified<br>Y    | Prcnt<br>Trans |
|----------------------------------------------------|-------------|-------------------------------------------------------------|-------------------------------------------------------------------------|---------------------------------------------------------------------------------------------------------------------------------------------------------|---------------|----------------------------------|------------------------------|---------------------------|-----------------|----------------|
|                                                    |             |                                                             |                                                                         |                                                                                                                                                         |               |                                  |                              |                           |                 |                |
| Property Address                                   |             | Class:                                                      | 402 RESIDENTIAL-V                                                       | Zoning:                                                                                                                                                 | Bui           | lding Permit(s)                  |                              | Date Numbe                | er S            | tatus          |
| S BAGLEY ST                                        |             |                                                             | LAKE CITY - 5702                                                        | D                                                                                                                                                       |               |                                  |                              |                           |                 |                |
| Owner's Name/Address                               |             | P.R.E.<br>MAP #:                                            | 0%                                                                      |                                                                                                                                                         |               |                                  |                              |                           |                 |                |
| INDIAN LAKES L C<br>MODERN BOOKKEEPING, INC.       |             |                                                             | 201                                                                     | 9 Est TCV                                                                                                                                               | 7 3,000       |                                  |                              |                           |                 |                |
| 8252 E LANSING RD                                  |             | Impr                                                        | oved X Vacant                                                           | Land V                                                                                                                                                  | alue Estim    | ates for Land Ta                 | able JEN .JEN                | NINGS                     | i               |                |
| DURAND MI 48429                                    |             | Publ                                                        | ic<br>ovements                                                          | Descri                                                                                                                                                  | ption Fr      | ontage Depth H                   | * Factors *<br>Front Depth 1 |                           | 1, 3 & 3<br>son | Value          |
| Tax Description                                    |             |                                                             | Road<br>el Road                                                         | <site< td=""><td>Value A&gt; B</td><td>ase Lot Rate<br/>ase Lot Rate</td><td>10</td><td>00 100<br/>00 100</td><td></td><td>1,000<br/>1,000</td></site<> | Value A> B    | ase Lot Rate<br>ase Lot Rate     | 10                           | 00 100<br>00 100          |                 | 1,000<br>1,000 |
| . ENTIRE BLK 10 MITCHELL BROS<br>PLAT OF JENNINGS. | REVISED     | Pave                                                        | d Road<br>m Sewer                                                       |                                                                                                                                                         |               | ase Lot Rate<br>nt Feet, 0.86 To |                              | 00 100<br>Total Est. Land | d Value =       | 1,000<br>3,000 |
| Lake Township Parcel Map 2015                      |             | Wate<br>Sewe<br>Elec<br>Gas<br>Curb<br>Stre<br>Stan<br>Unde | r<br>tric<br>et Lights<br>dard Utilities<br>rground Utils.<br>graphy of |                                                                                                                                                         |               |                                  |                              |                           |                 |                |
|                                                    |             | X Wood<br>Pond<br>Wate<br>Ravi<br>Wetl                      | scaped<br>p<br>ed<br>rfront<br>ne<br>and                                | Vear                                                                                                                                                    | Lan           | ıd Buildir                       | ng Assess                    | ed Board c                | of Tribunal     | Taxabl         |
|                                                    |             | Floo                                                        | d Plain                                                                 | Year                                                                                                                                                    | Valu          | ue Valu                          | le Val                       | ue Revie                  |                 | Value          |
| 4 10 H                                             |             | Who                                                         | When What                                                               | 2019                                                                                                                                                    | 1,50          |                                  | 0 1,5                        |                           |                 | 1,500          |
| The Equalizer. Copyright (c)                       | 1999 - 2009 | TPC $12/$                                                   | 27/2017 INSPECTED                                                       | 2018                                                                                                                                                    | 1,50          |                                  | 0 1,5                        |                           |                 | 1,500          |
| Licensed To: Township of Lake,                     |             |                                                             | 18/2017 INSPECTED<br>11/2015 INSPECTED                                  | 2017                                                                                                                                                    | 1,50          |                                  | 0 1,5                        |                           |                 | 1,500          |
| Missaukee, Michigan                                |             |                                                             |                                                                         | 2016                                                                                                                                                    | 2,30          | 00                               | 0 2,3                        | 00                        |                 | 2,003          |