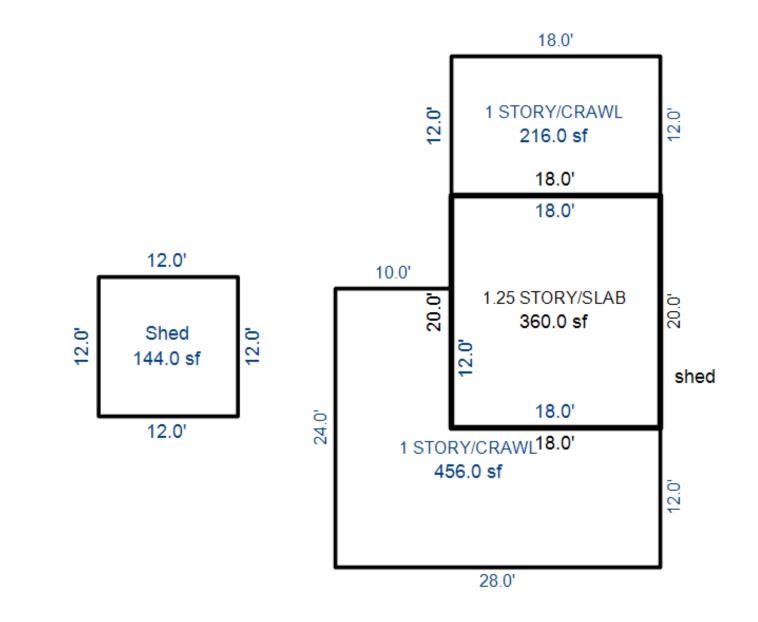

br/>WPP<br/>Notes:</pre> | F Floor Area = 1122 s<br>/Comb. % Good=70/100/10<br>r Foundation<br>Slab<br>Crawl Space<br>Crawl Space<br>stments                                                                                                                                                                                                                                       | SF.<br>00/100/70<br>Size Cost<br>360<br>456<br>216<br>Total: 97<br>1<br>1<br>1<br>3<br>1<br>4<br>1<br>1<br>1<br>1<br>20<br>Totals: 107 | Is         D         10         Blt         1927           New         Depr.         Cost           ,076         67,949           778         545           ,235         2,264           ,178         2,925           ,243         870           714         500           ,224         75,053 |



| Grantar                                                                                     | Grantas             |             |                                                                                                             | Cala          | Cala                                                                                                                                                                                                                                                               | Ingt                       | Terms of Sale                                                      | Tibon             | 17.000             | ified   |        | Drant                |
|---------------------------------------------------------------------------------------------|---