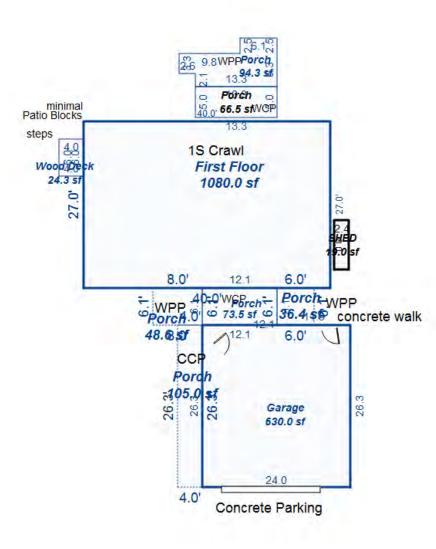

|                                                                                                                            |                                                                                                                                 | Treated Wood<br><<<<< Calculations too long. See Valuat                                                                                                                                                                     |                                                                                                   | 832 749<br>lete pricing. >>>>                                                                                                                      |

# 4 sections Dock sections 8 by 4



Sketch by Apex Sketch

| Parcel Number: 009-440-01