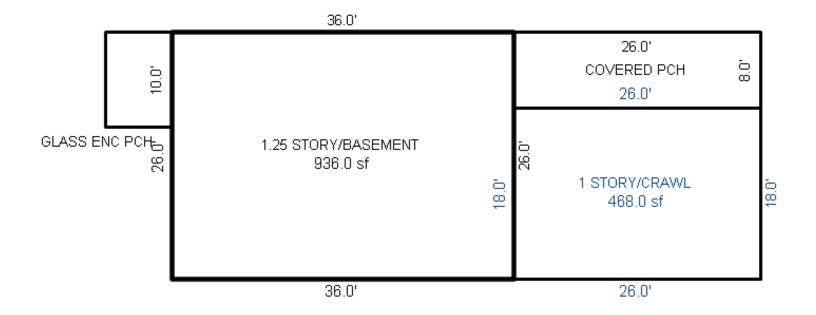

| Grantor Gran                                       | ntee        |                                                             | Sale<br>Price                                                           | Sale<br>Date                                                                                                                                            | Inst.<br>Type | Terms of Sale                    |                              | ber Ve<br>Page By         | erified<br>Y    | Prcnt<br>Trans |
|----------------------------------------------------|-------------|-------------------------------------------------------------|-------------------------------------------------------------------------|---------------------------------------------------------------------------------------------------------------------------------------------------------|---------------|----------------------------------|------------------------------|---------------------------|-----------------|----------------|
|                                                    |             |                                                             |                                                                         |                                                                                                                                                         |               |                                  |                              |                           |                 |                |
| Property Address                                   |             | Class:                                                      | 402 RESIDENTIAL-V                                                       | Zoning:                                                                                                                                                 | Bui           | lding Permit(s)                  |                              | Date Numbe                | er S            | tatus          |
| S BAGLEY ST                                        |             |                                                             | LAKE CITY - 5702                                                        | D                                                                                                                                                       |               |                                  |                              |                           |                 |                |
| Owner's Name/Address                               |             | P.R.E.<br>MAP #:                                            | 0%                                                                      |                                                                                                                                                         |               |                                  |                              |                           |                 |                |
| INDIAN LAKES L C<br>MODERN BOOKKEEPING, INC.       |             |                                                             | 201                                                                     | 9 Est TCV                                                                                                                                               | 7 3,000       |                                  |                              |                           |                 |                |
| 8252 E LANSING RD                                  |             | Impr                                                        | oved X Vacant                                                           | Land V                                                                                                                                                  | alue Estim    | ates for Land Ta                 | able JEN .JEN                | NINGS                     | i               |                |
| DURAND MI 48429                                    |             | Publ                                                        | ic<br>ovements                                                          | Descri                                                                                                                                                  | ption Fr      | ontage Depth H                   | * Factors *<br>Front Depth 1 |                           | 1, 3 & 3<br>son | Value          |
| Tax Description                                    |             |                                                             | Road<br>el Road                                                         | <site< td=""><td>Value A&gt; B</td><td>ase Lot Rate<br/>ase Lot Rate</td><td>10</td><td>00 100<br/>00 100</td><td></td><td>1,000<br/>1,000</td></site<> | Value A> B    | ase Lot Rate<br>ase Lot Rate     | 10                           | 00 100<br>00 100          |                 | 1,000<br>1,000 |
| . ENTIRE BLK 10 MITCHELL BROS<br>PLAT OF JENNINGS. | REVISED     | Pave                                                        | d Road<br>m Sewer                                                       |                                                                                                                                                         |               | ase Lot Rate<br>nt Feet, 0.86 To |                              | 00 100<br>Total Est. Land | d Value =       | 1,000<br>3,000 |
| Lake Township Parcel Map 2015                      |             | Wate<br>Sewe<br>Elec<br>Gas<br>Curb<br>Stre<br>Stan<br>Unde | r<br>tric<br>et Lights<br>dard Utilities<br>rground Utils.<br>graphy of |                                                                                                                                                         |               |                                  |                              |                           |                 |                |
|                                                    |             | X Wood<br>Pond<br>Wate<br>Ravi<br>Wetl                      | scaped<br>p<br>ed<br>rfront<br>ne<br>and                                | Vear                                                                                                                                                    | Lan           | ıd Buildir                       | ng Assess                    | ed Board c                | of Tribunal     | Taxabl         |
|                                                    |             | Floo                                                        | d Plain                                                                 | Year                                                                                                                                                    | Valu          | ue Valu                          | le Val                       | ue Revie                  |                 | Value          |
| 4 10 H                                             |             | Who                                                         | When What                                                               | 2019                                                                                                                                                    | 1,50          |                                  | 0 1,5                        |                           |                 | 1,500          |
| The Equalizer. Copyright (c)                       | 1999 - 2009 | TPC $12/$                                                   | 27/2017 INSPECTED                                                       | 2018                                                                                                                                                    | 1,50          |                                  | 0 1,5                        |                           |                 | 1,500          |
| Licensed To: Township of Lake,                     |             |                                                             | 18/2017 INSPECTED<br>11/2015 INSPECTED                                  | 2017                                                                                                                                                    | 1,50          |                                  | 0 1,5                        |                           |                 | 1,500          |
| Missaukee, Michigan                                |             |                                                             |                                                                         | 2016                                                                                                                                                    | 2,30          | 00                               | 0 2,3                        | 00                        |                 | 2,003          |