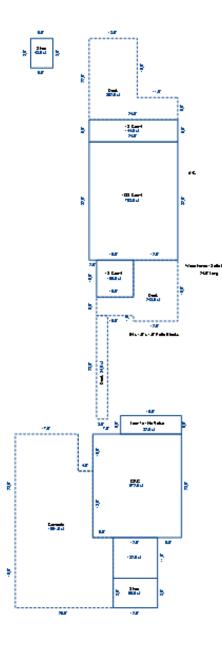

| Grantor Gran                                       | ntee        |                                                             | Sale<br>Price                                                           | Sale<br>Date                                                                                                                                            | Inst.<br>Type | Terms of Sale                    |                              | ber Ve<br>Page By         | erified<br>Y    | Prcnt<br>Trans |
|----------------------------------------------------|-------------|-------------------------------------------------------------|-------------------------------------------------------------------------|---------------------------------------------------------------------------------------------------------------------------------------------------------|---------------|----------------------------------|------------------------------|---------------------------|-----------------|----------------|
|                                                    |             |                                                             |                                                                         |                                                                                                                                                         |               |                                  |                              |                           |                 |                |
| Property Address                                   |             | Class:                                                      | 402 RESIDENTIAL-V                                                       | Zoning:                                                                                                                                                 | Bui           | lding Permit(s)                  |                              | Date Numbe                | er S            | tatus          |
| S BAGLEY ST                                        |             |                                                             | LAKE CITY - 5702                                                        | D                                                                                                                                                       |               |                                  |                              |                           |                 |                |
| Owner's Name/Address                               |             | P.R.E.<br>MAP #:                                            | 0%                                                                      |                                                                                                                                                         |               |                                  |                              |                           |                 |                |
| INDIAN LAKES L C<br>MODERN BOOKKEEPING, INC.       |             |                                                             | 201                                                                     | 9 Est TCV                                                                                                                                               | 7 3,000       |                                  |                              |                           |                 |                |
| 8252 E LANSING RD                                  |             | Impr                                                        | oved X Vacant                                                           | Land V                                                                                                                                                  | alue Estim    | ates for Land Ta                 | able JEN .JEN                | NINGS                     | i               |                |
| DURAND MI 48429                                    |             | Publ                                                        | ic<br>ovements                                                          | Descri                                                                                                                                                  | ption Fr      | ontage Depth H                   | * Factors *<br>Front Depth 1 |                           | 1, 3 & 3<br>son | Value          |
| Tax Description                                    |             |                                                             | Road<br>el Road                                                         | <site< td=""><td>Value A&gt; B</td><td>ase Lot Rate<br/>ase Lot Rate</td><td>10</td><td>00 100<br/>00 100</td><td></td><td>1,000<br/>1,000</td></site<> | Value A> B    | ase Lot Rate<br>ase Lot Rate     | 10                           | 00 100<br>00 100          |                 | 1,000<br>1,000 |
| . ENTIRE BLK 10 MITCHELL BROS<br>PLAT OF JENNINGS. | REVISED     | Pave                                                        | d Road<br>m Sewer                                                       |                                                                                                                                                         |               | ase Lot Rate<br>nt Feet, 0.86 To |                              | 00 100<br>Total Est. Land | d Value =       | 1,000<br>3,000 |
| Lake Township Parcel Map 2015                      |             | Wate<br>Sewe<br>Elec<br>Gas<br>Curb<br>Stre<br>Stan<br>Unde | r<br>tric<br>et Lights<br>dard Utilities<br>rground Utils.<br>graphy of |                                                                                                                                                         |               |                                  |                              |                           |                 |                |
|                                                    |             | X Wood<br>Pond<br>Wate<br>Ravi<br>Wetl                      | scaped<br>p<br>ed<br>rfront<br>ne<br>and                                | Vear                                                                                                                                                    | Lan           | ıd Buildir                       | ng Assess                    | ed Board c                | of Tribunal     | Taxabl         |
|                                                    |             | Floo                                                        | d Plain                                                                 | Year                                                                                                                                                    | Valu          | ue Valu                          | le Val                       | ue Revie                  |                 | Value          |
| 4 10 H                                             |             | Who                                                         | When What                                                               | 2019                                                                                                                                                    | 1,50          |                                  | 0 1,5                        |                           |                 | 1,500          |
| The Equalizer. Copyright (c)                       | 1999 - 2009 | TPC $12/$                                                   | 27/2017 INSPECTED                                                       | 2018                                                                                                                                                    | 1,50          |                                  | 0 1,5                        |                           |                 | 1,500          |
| Licensed To: Township of Lake,                     |             |                                                             | 18/2017 INSPECTED<br>11/2015 INSPECTED                                  | 2017                                                                                                                                                    | 1,50          |                                  | 0 1,5                        |                           |                 | 1,500          |
| Missaukee, Michigan                                |             |                                                             |                                                                         | 2016                                                                                                                                                    | 2,30          | 00                               | 0 2,3                        | 00                        |                 | 2,003          |