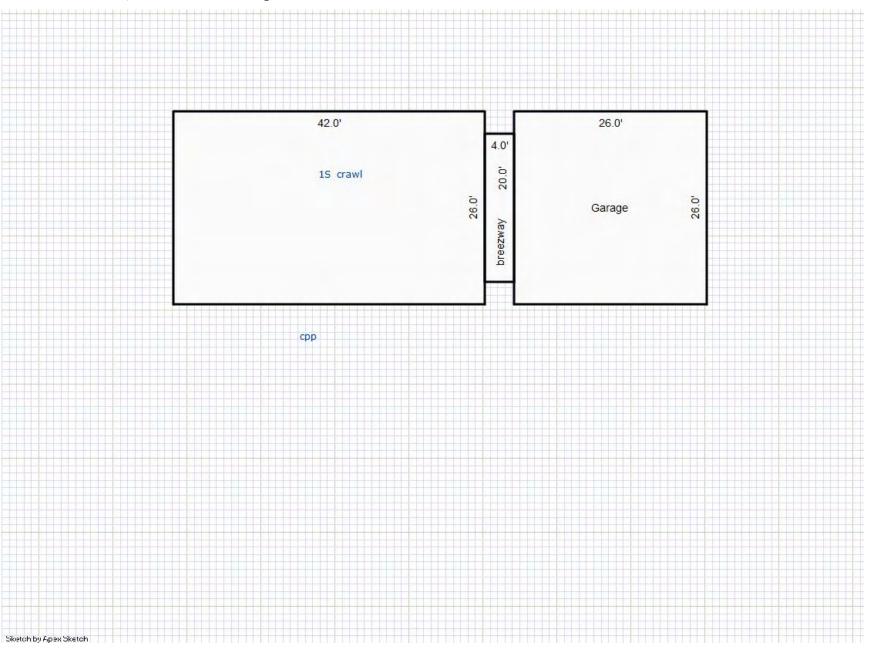

|                                                                                                                                                                          | ECF (430 LAKE                                                                                                                                                      | ESTATES) 0.880                      | => TCV:                                             | 113,276                                                                                                                              |



| Parcel Number: 009-430-0                                                     | 56-00            | Jur | isdiction: LAKE TOWN                                                                                        | SHIP                                                                                                                                             | c                                           | County: Missaukee                                                   | Pri               | inted on           | C              | 4/02/2019                              |
|------------------------------------------------------------------------------|------------------|-----|-------------------------------------------------------------------------------------------------------------|-----