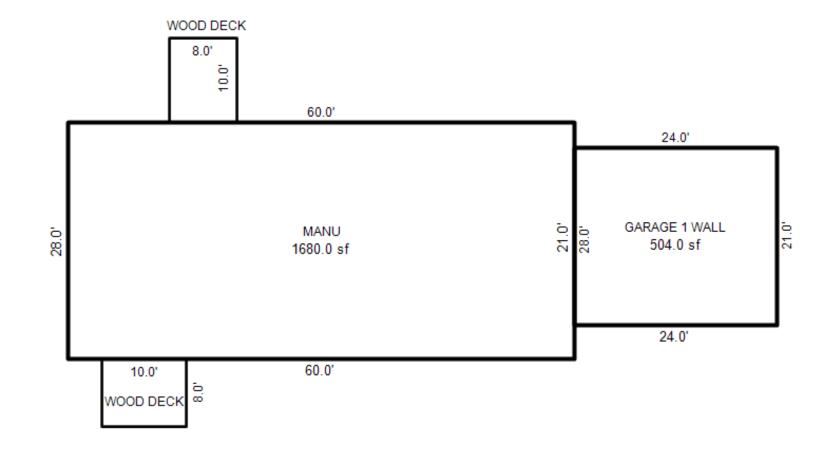

| CV· 08,484                                                                                                                                                                       |



\*\*\* Information herein deemed reliable but not guaranteed\*\*\*

| Parcel Number: 009-430-02  | 0-00