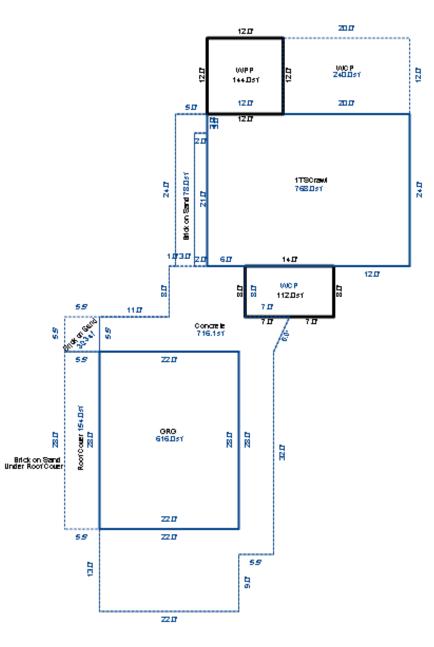

| Grantor Gran                                       | ntee        |                                                             | Sale<br>Price                                                           | Sale<br>Date                                                                                                                                            | Inst.<br>Type | Terms of Sale                    |                              | ber Ve<br>Page By         | erified<br>Y    | Prcnt<br>Trans |
|----------------------------------------------------|-------------|-------------------------------------------------------------|-------------------------------------------------------------------------|---------------------------------------------------------------------------------------------------------------------------------------------------------|---------------|----------------------------------|------------------------------|---------------------------|-----------------|----------------|
|                                                    |             |                                                             |                                                                         |                                                                                                                                                         |               |                                  |                              |                           |                 |                |
| Property Address                                   |             | Class:                                                      | 402 RESIDENTIAL-V                                                       | Zoning:                                                                                                                                                 | Bui           | lding Permit(s)                  |                              | Date Numbe                | er S            | tatus          |
| S BAGLEY ST                                        |             |                                                             | LAKE CITY - 5702                                                        | D                                                                                                                                                       |               |                                  |                              |                           |                 |                |
| Owner's Name/Address                               |             | P.R.E.<br>MAP #:                                            | 0%                                                                      |                                                                                                                                                         |               |                                  |                              |                           |                 |                |
| INDIAN LAKES L C<br>MODERN BOOKKEEPING, INC.       |             |                                                             | 201                                                                     | 9 Est TCV                                                                                                                                               | 7 3,000       |                                  |                              |                           |                 |                |
| 8252 E LANSING RD                                  |             | Impr                                                        | oved X Vacant                                                           | Land V                                                                                                                                                  | alue Estim    | ates for Land Ta                 | able JEN .JEN                | NINGS                     | i               |                |
| DURAND MI 48429                                    |             | Publ                                                        | ic<br>ovements                                                          | Descri                                                                                                                                                  | ption Fr      | ontage Depth H                   | * Factors *<br>Front Depth 1 |                           | 1, 3 & 3<br>son | Value          |
| Tax Description                                    |             |                                                             | Road<br>el Road                                                         | <site< td=""><td>Value A&gt; B</td><td>ase Lot Rate<br/>ase Lot Rate</td><td>10</td><td>00 100<br/>00 100</td><td></td><td>1,000<br/>1,000</td></site<> | Value A> B    | ase Lot Rate<br>ase Lot Rate     | 10                           | 00 100<br>00 100          |                 | 1,000<br>1,000 |
| . ENTIRE BLK 10 MITCHELL BROS<br>PLAT OF JENNINGS. | REVISED     | Pave                                                        | d Road<br>m Sewer                                                       |                                                                                                                                                         |               | ase Lot Rate<br>nt Feet, 0.86 To |                              | 00 100<br>Total Est. Land | d Value =       | 1,000<br>3,000 |
| Lake Township Parcel Map 2015                      |             | Wate<br>Sewe<br>Elec<br>Gas<br>Curb<br>Stre<br>Stan<br>Unde | r<br>tric<br>et Lights<br>dard Utilities<br>rground Utils.<br>graphy of |                                                                                                                                                         |               |                                  |                              |                           |                 |                |
|                                                    |             | X Wood<br>Pond<br>Wate<br>Ravi<br>Wetl                      | scaped<br>p<br>ed<br>rfront<br>ne<br>and                                | Vear                                                                                                                                                    | Lan           | ıd Buildir                       | ng Assess                    | ed Board c                | of Tribunal     | Taxabl         |
|                                                    |             | Floo                                                        | d Plain                                                                 | Year                                                                                                                                                    | Valu          | ue Valu                          | le Val                       | ue Revie                  |                 | Value          |
| 4 10 H                                             |             | Who                                                         | When What                                                               | 2019                                                                                                                                                    | 1,50          |                                  | 0 1,5                        |                           |                 | 1,500          |
| The Equalizer. Copyright (c)                       | 1999 - 2009 | TPC $12/$                                                   | 27/2017 INSPECTED                                                       | 2018                                                                                                                                                    | 1,50          |                                  | 0 1,5                        |                           |                 | 1,500          |
| Licensed To: Township of Lake,                     |             |                                                             | 18/2017 INSPECTED<br>11/2015 INSPECTED                                  | 2017                                                                                                                                                    | 1,50          |                                  | 0 1,5                        |                           |                 | 1,500          |
| Missaukee, Michigan                                |             |                                                             |                                                                         | 2016                                                                                                                                                    | 2,30          | 00                               | 0 2,3                        | 00                        |                 | 2,003          |