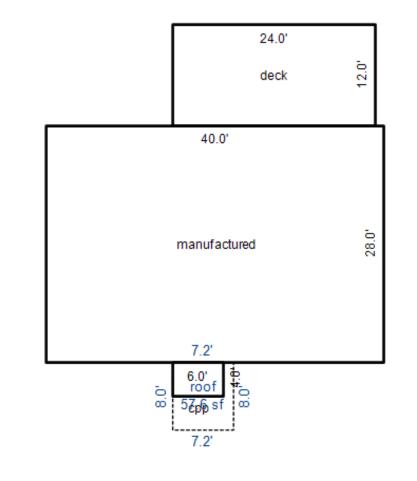

| Lump Sum Items:                                                                                                                                                                         | Notes:                                                                                                                                                                               | ECF (430 LAKE                                                                                                                                                                           | ESTATES) 0.600 => 1                         | rcv: 54,216                                                                                                                                                                |





\*\*\* Information herein deemed reliable but not guaranteed\*\*\*

| Parcel Number: 009-430-040-                                 | 00                               | Jur    | isdiction: LA                                   | AKE TOWN      | SHIP         |                                                               | County: Missaukee  |                 | Printed              | on                       | 04/0   | 2/2019           |
|-------------------------------------------------------------|----------------------------------|--------|-------------------------------------------------|---------------|--------------|---------------------------------------------------------------|--------------------|-----------------|----------------------|--------------------------|--------|--------