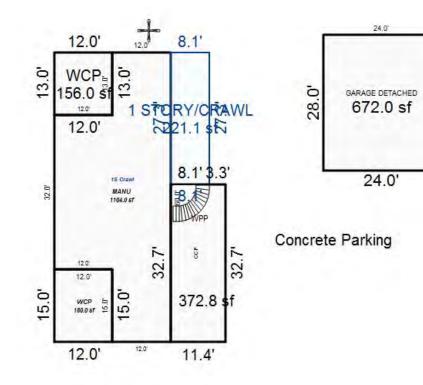

| Grantor Gran                                       | ntee        |                                                             | Sale<br>Price                                                           | Sale<br>Date                                                                                                                                            | Inst.<br>Type | Terms of Sale                    |                              | ber Ve<br>Page By         | erified<br>Y    | Prcnt<br>Trans |
|----------------------------------------------------|-------------|-------------------------------------------------------------|-------------------------------------------------------------------------|---------------------------------------------------------------------------------------------------------------------------------------------------------|---------------|----------------------------------|------------------------------|---------------------------|-----------------|----------------|
|                                                    |             |                                                             |                                                                         |                                                                                                                                                         |               |                                  |                              |                           |                 |                |
| Property Address                                   |             | Class:                                                      | 402 RESIDENTIAL-V                                                       | Zoning:                                                                                                                                                 | Bui           | lding Permit(s)                  |                              | Date Numbe                | er S            | tatus          |
| S BAGLEY ST                                        |             |                                                             | LAKE CITY - 5702                                                        | D                                                                                                                                                       |               |                                  |                              |                           |                 |                |
| Owner's Name/Address                               |             | P.R.E.<br>MAP #:                                            | 0%                                                                      |                                                                                                                                                         |               |                                  |                              |                           |                 |                |
| INDIAN LAKES L C<br>MODERN BOOKKEEPING, INC.       |             |                                                             | 201                                                                     | 9 Est TCV                                                                                                                                               | 7 3,000       |                                  |                              |                           |                 |                |
| 8252 E LANSING RD                                  |             | Impr                                                        | oved X Vacant                                                           | Land V                                                                                                                                                  | alue Estim    | ates for Land Ta                 | able JEN .JEN                | NINGS                     | i               |                |
| DURAND MI 48429                                    |             | Publ                                                        | ic<br>ovements                                                          | Descri                                                                                                                                                  | ption Fr      | ontage Depth H                   | * Factors *<br>Front Depth 1 |                           | 1, 3 & 3<br>son | Value          |
| Tax Description                                    |             |                                                             | Road<br>el Road                                                         | <site< td=""><td>Value A&gt; B</td><td>ase Lot Rate<br/>ase Lot Rate</td><td>10</td><td>00 100<br/>00 100</td><td></td><td>1,000<br/>1,000</td></site<> | Value A> B    | ase Lot Rate<br>ase Lot Rate     | 10                           | 00 100<br>00 100          |                 | 1,000<br>1,000 |
| . ENTIRE BLK 10 MITCHELL BROS<br>PLAT OF JENNINGS. | REVISED     | Pave                                                        | d Road<br>m Sewer                                                       |                                                                                                                                                         |               | ase Lot Rate<br>nt Feet, 0.86 To |                              | 00 100<br>Total Est. Land | d Value =       | 1,000<br>3,000 |
| Lake Township Parcel Map 2015                      |             | Wate<br>Sewe<br>Elec<br>Gas<br>Curb<br>Stre<br>Stan<br>Unde | r<br>tric<br>et Lights<br>dard Utilities<br>rground Utils.<br>graphy of |                                                                                                                                                         |               |                                  |                              |                           |                 |                |
|                                                    |             | X Wood<br>Pond<br>Wate<br>Ravi<br>Wetl                      | scaped<br>p<br>ed<br>rfront<br>ne<br>and                                | Vear                                                                                                                                                    | Lan           | ıd Buildir                       | ng Assess                    | ed Board c                | of Tribunal     | Taxabl         |
|                                                    |             | Floo                                                        | d Plain                                                                 | Year                                                                                                                                                    | Valu          | ue Valu                          | le Val                       | ue Revie                  |                 | Value          |
| 4 10 H                                             |             | Who                                                         | When What                                                               | 2019                                                                                                                                                    | 1,50          |                                  | 0 1,5                        |                           |                 | 1,500          |
| The Equalizer. Copyright (c)                       | 1999 - 2009 | TPC $12/$                                                   | 27/2017 INSPECTED                                                       | 2018                                                                                                                                                    | 1,50          |                                  | 0 1,5                        |                           |                 | 1,500          |
| Licensed To: Township of Lake,                     |             |                                                             | 18/2017 INSPECTED<br>11/2015 INSPECTED                                  | 2017                                                                                                                                                    | 1,50          |                                  | 0 1,5                        |                           |                 | 1,500          |
| Missaukee, Michigan                                |             |                                                             |                                                                         | 2016                                                                                                                                                    | 2,30          | 00                               | 0 2,3                        | 00                        |                 | 2,003          |