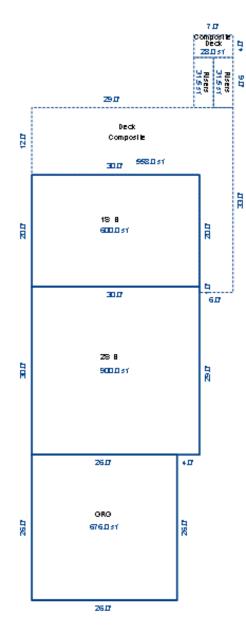

14) Water/Sewer Public Water Public Sewer Water Well 1000 Gal Septic 2000 Gal Septic Lump Sum Items:</pre>                                                                                                                                                                            | Base Cost       676       21,078       20,867         Door Opener       1       415       411         Water/Sewer       1       1,134       1,123         Public Sewer       1       4,407       4,363         Built-Ins       1       2,099       2,078         Appliance Allow.       1       280,161       277,398         Notes:          >>>>>                                                                                                                                                                                  |



\*\*\* Information herein deemed reliable but not guaranteed\*\*\*

| Grantor                                             | Grantee            |         |                              | Sale<br>Price | Sale<br>Date | Inst.<br>Type | Terms of Sale                              | Liber<br>& Page  | Ver<br>By        | ified        | Prcnt<br>Trans     |
|-----------------------------------------------------|--------------------|---------|------------------------------|---------------|--------------|---------------|--------------------------------------------|------------------|------------------|--------------|--------------------|
|                                                     |                    |         |                              | 175,000       | 11/01/2000   | WD