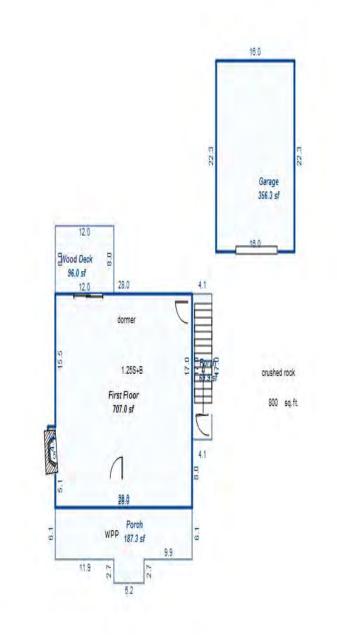

| Grantor Gran                                       | ntee        |                                                             | Sale<br>Price                                                           | Sale<br>Date                                                                                                                                            | Inst.<br>Type | Terms of Sale                    |                              | ber Ve<br>Page By         | erified<br>Y    | Prcnt<br>Trans |
|----------------------------------------------------|-------------|-------------------------------------------------------------|-------------------------------------------------------------------------|---------------------------------------------------------------------------------------------------------------------------------------------------------|---------------|----------------------------------|------------------------------|---------------------------|-----------------|----------------|
|                                                    |             |                                                             |                                                                         |                                                                                                                                                         |               |                                  |                              |                           |                 |                |
| Property Address                                   |             | Class:                                                      | 402 RESIDENTIAL-V                                                       | Zoning:                                                                                                                                                 | Bui           | lding Permit(s)                  |                              | Date Numbe                | er S            | tatus          |
| S BAGLEY ST                                        |             |                                                             | LAKE CITY - 5702                                                        | D                                                                                                                                                       |               |                                  |                              |                           |                 |                |
| Owner's Name/Address                               |             | P.R.E.<br>MAP #:                                            | 0%                                                                      |                                                                                                                                                         |               |                                  |                              |                           |                 |                |
| INDIAN LAKES L C<br>MODERN BOOKKEEPING, INC.       |             |                                                             | 201                                                                     | 9 Est TCV                                                                                                                                               | 7 3,000       |                                  |                              |                           |                 |                |
| 8252 E LANSING RD                                  |             | Impr                                                        | oved X Vacant                                                           | Land V                                                                                                                                                  | alue Estim    | ates for Land Ta                 | able JEN .JEN                | NINGS                     | i               |                |
| DURAND MI 48429                                    |             | Publ                                                        | ic<br>ovements                                                          | Descri                                                                                                                                                  | ption Fr      | ontage Depth H                   | * Factors *<br>Front Depth 1 |                           | 1, 3 & 3<br>son | Value          |
| Tax Description                                    |             |                                                             | Road<br>el Road                                                         | <site< td=""><td>Value A&gt; B</td><td>ase Lot Rate<br/>ase Lot Rate</td><td>10</td><td>00 100<br/>00 100</td><td></td><td>1,000<br/>1,000</td></site<> | Value A> B    | ase Lot Rate<br>ase Lot Rate     | 10                           | 00 100<br>00 100          |                 | 1,000<br>1,000 |
| . ENTIRE BLK 10 MITCHELL BROS<br>PLAT OF JENNINGS. | REVISED     | Pave                                                        | d Road<br>m Sewer                                                       |                                                                                                                                                         |               | ase Lot Rate<br>nt Feet, 0.86 To |                              | 00 100<br>Total Est. Land | d Value =       | 1,000<br>3,000 |
| Lake Township Parcel Map 2015                      |             | Wate<br>Sewe<br>Elec<br>Gas<br>Curb<br>Stre<br>Stan<br>Unde | r<br>tric<br>et Lights<br>dard Utilities<br>rground Utils.<br>graphy of |                                                                                                                                                         |               |                                  |                              |                           |                 |                |
|                                                    |             | X Wood<br>Pond<br>Wate<br>Ravi<br>Wetl                      | scaped<br>p<br>ed<br>rfront<br>ne<br>and                                | Vear                                                                                                                                                    | Lan           | ıd Buildir                       | ng Assess                    | ed Board c                | of Tribunal     | Taxabl         |
|                                                    |             | Floo                                                        | d Plain                                                                 | Year                                                                                                                                                    | Valu          | ue Valu                          | le Val                       | ue Revie                  |                 | Value          |
| 4 10 H                                             |             | Who                                                         | When What                                                               | 2019                                                                                                                                                    | 1,50          |                                  | 0 1,5                        |                           |                 | 1,500          |
| The Equalizer. Copyright (c)                       | 1999 - 2009 | TPC $12/$                                                   | 27/2017 INSPECTED                                                       | 2018                                                                                                                                                    | 1,50          |                                  | 0 1,5                        |                           |                 | 1,500          |
| Licensed To: Township of Lake,                     |             |                                                             | 18/2017 INSPECTED<br>11/2015 INSPECTED                                  | 2017                                                                                                                                                    | 1,50          |                                  | 0 1,5                        |                           |                 | 1,500          |
| Missaukee, Michigan                                |             |                                                             |                                                                         | 2016                                                                                                                                                    | 2,30          | 00                               | 0 2,3                        | 00                        |                 | 2,003          |