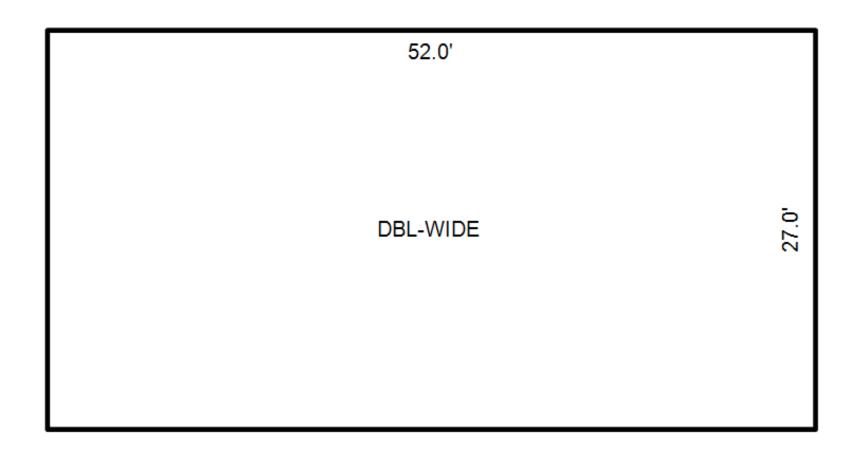

| Grantor Gran                                       | ntee        |                                                             | Sale<br>Price                                                           | Sale<br>Date                                                                                                                                            | Inst.<br>Type | Terms of Sale                    |                              | ber Ve<br>Page By         | erified<br>Y    | Prcnt<br>Trans |
|----------------------------------------------------|-------------|-------------------------------------------------------------|-------------------------------------------------------------------------|---------------------------------------------------------------------------------------------------------------------------------------------------------|---------------|----------------------------------|------------------------------|---------------------------|-----------------|----------------|
|                                                    |             |                                                             |                                                                         |                                                                                                                                                         |               |                                  |                              |                           |                 |                |
| Property Address                                   |             | Class:                                                      | 402 RESIDENTIAL-V                                                       | Zoning:                                                                                                                                                 | Bui           | lding Permit(s)                  |                              | Date Numbe                | er S            | tatus          |
| S BAGLEY ST                                        |             |                                                             | LAKE CITY - 5702                                                        | D                                                                                                                                                       |               |                                  |                              |                           |                 |                |
| Owner's Name/Address                               |             | P.R.E.<br>MAP #:                                            | 0%                                                                      |                                                                                                                                                         |               |                                  |                              |                           |                 |                |
| INDIAN LAKES L C<br>MODERN BOOKKEEPING, INC.       |             |                                                             | 201                                                                     | 9 Est TCV                                                                                                                                               | 7 3,000       |                                  |                              |                           |                 |                |
| 8252 E LANSING RD                                  |             | Impr                                                        | oved X Vacant                                                           | Land V                                                                                                                                                  | alue Estim    | ates for Land Ta                 | able JEN .JEN                | NINGS                     | i               |                |
| DURAND MI 48429                                    |             | Publ                                                        | ic<br>ovements                                                          | Descri                                                                                                                                                  | ption Fr      | ontage Depth H                   | * Factors *<br>Front Depth 1 |                           | 1, 3 & 3<br>son | Value          |
| Tax Description                                    |             |                                                             | Road<br>el Road                                                         | <site< td=""><td>Value A&gt; B</td><td>ase Lot Rate<br/>ase Lot Rate</td><td>10</td><td>00 100<br/>00 100</td><td></td><td>1,000<br/>1,000</td></site<> | Value A> B    | ase Lot Rate<br>ase Lot Rate     | 10                           | 00 100<br>00 100          |                 | 1,000<br>1,000 |
| . ENTIRE BLK 10 MITCHELL BROS<br>PLAT OF JENNINGS. | REVISED     | Pave                                                        | d Road<br>m Sewer                                                       |                                                                                                                                                         |               | ase Lot Rate<br>nt Feet, 0.86 To |                              | 00 100<br>Total Est. Land | d Value =       | 1,000<br>3,000 |
| Lake Township Parcel Map 2015                      |             | Wate<br>Sewe<br>Elec<br>Gas<br>Curb<br>Stre<br>Stan<br>Unde | r<br>tric<br>et Lights<br>dard Utilities<br>rground Utils.<br>graphy of |                                                                                                                                                         |               |                                  |                              |                           |                 |                |
|                                                    |             | X Wood<br>Pond<br>Wate<br>Ravi<br>Wetl                      | scaped<br>p<br>ed<br>rfront<br>ne<br>and                                | Vear                                                                                                                                                    | Lan           | ıd Buildir                       | ng Assess                    | ed Board c                | of Tribunal     | Taxabl         |
|                                                    |             | Floo                                                        | d Plain                                                                 | Year                                                                                                                                                    | Valu          | ue Valu                          | le Val                       | ue Revie                  |                 | Value          |
| 4 10 H                                             |             | Who                                                         | When What                                                               | 2019                                                                                                                                                    | 1,50          |                                  | 0 1,5                        |                           |                 | 1,500          |
| The Equalizer. Copyright (c)                       | 1999 - 2009 | TPC $12/$                                                   | 27/2017 INSPECTED                                                       | 2018                                                                                                                                                    | 1,50          |                                  | 0 1,5                        |                           |                 | 1,500          |
| Licensed To: Township of Lake,                     |             |                                                             | 18/2017 INSPECTED<br>11/2015 INSPECTED                                  | 2017                                                                                                                                                    | 1,50          |                                  | 0 1,5                        |                           |                 | 1,500          |
| Missaukee, Michigan                                |             |                                                             |                                                                         | 2016                                                                                                                                                    | 2,30          | 00                               | 0 2,3                        | 00                        |                 | 2,003          |