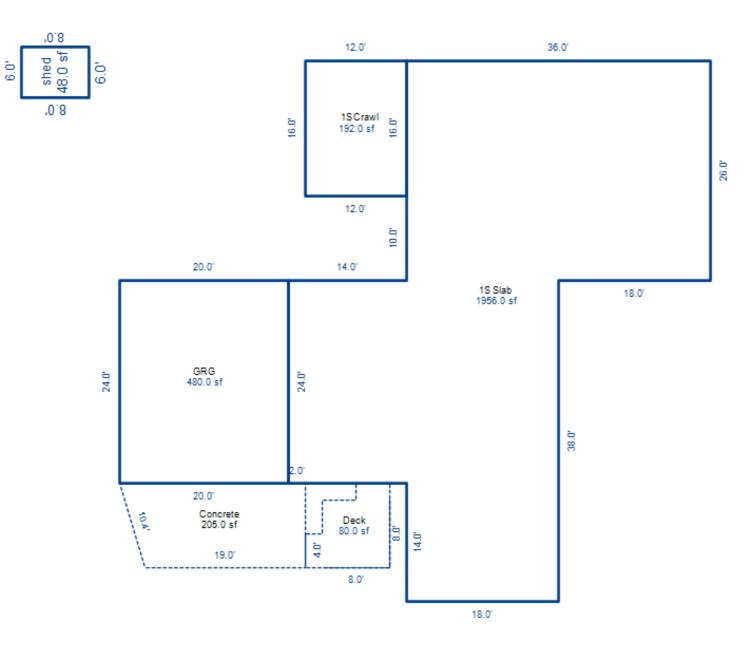

| Grantor Gran                                       | ntee        |                                                             | Sale<br>Price                                                           | Sale<br>Date                                                                                                                                            | Inst.<br>Type | Terms of Sale                    |                              | ber Ve<br>Page By         | erified<br>Y    | Prcnt<br>Trans |
|----------------------------------------------------|-------------|-------------------------------------------------------------|-------------------------------------------------------------------------|---------------------------------------------------------------------------------------------------------------------------------------------------------|---------------|----------------------------------|------------------------------|---------------------------|-----------------|----------------|
|                                                    |             |                                                             |                                                                         |                                                                                                                                                         |               |                                  |                              |                           |                 |                |
| Property Address                                   |             | Class:                                                      | 402 RESIDENTIAL-V                                                       | Zoning:                                                                                                                                                 | Bui           | lding Permit(s)                  |                              | Date Numbe                | er S            | tatus          |
| S BAGLEY ST                                        |             |                                                             | LAKE CITY - 5702                                                        | D                                                                                                                                                       |               |                                  |                              |                           |                 |                |
| Owner's Name/Address                               |             | P.R.E.<br>MAP #:                                            | 0%                                                                      |                                                                                                                                                         |               |                                  |                              |                           |                 |                |
| INDIAN LAKES L C<br>MODERN BOOKKEEPING, INC.       |             |                                                             | 201                                                                     | 9 Est TCV                                                                                                                                               | 7 3,000       |                                  |                              |                           |                 |                |
| 8252 E LANSING RD                                  |             | Impr                                                        | oved X Vacant                                                           | Land V                                                                                                                                                  | alue Estim    | ates for Land Ta                 | able JEN .JEN                | NINGS                     | i               |                |
| DURAND MI 48429                                    |             | Publ                                                        | ic<br>ovements                                                          | Descri                                                                                                                                                  | ption Fr      | ontage Depth H                   | * Factors *<br>Front Depth 1 |                           | 1, 3 & 3<br>son | Value          |
| Tax Description                                    |             |                                                             | Road<br>el Road                                                         | <site< td=""><td>Value A&gt; B</td><td>ase Lot Rate<br/>ase Lot Rate</td><td>10</td><td>00 100<br/>00 100</td><td></td><td>1,000<br/>1,000</td></site<> | Value A> B    | ase Lot Rate<br>ase Lot Rate     | 10                           | 00 100<br>00 100          |                 | 1,000<br>1,000 |
| . ENTIRE BLK 10 MITCHELL BROS<br>PLAT OF JENNINGS. | REVISED     | Pave                                                        | d Road<br>m Sewer                                                       |                                                                                                                                                         |               | ase Lot Rate<br>nt Feet, 0.86 To |                              | 00 100<br>Total Est. Land | d Value =       | 1,000<br>3,000 |
| Lake Township Parcel Map 2015                      |             | Wate<br>Sewe<br>Elec<br>Gas<br>Curb<br>Stre<br>Stan<br>Unde | r<br>tric<br>et Lights<br>dard Utilities<br>rground Utils.<br>graphy of |                                                                                                                                                         |               |                                  |                              |                           |                 |                |
|                                                    |             | X Wood<br>Pond<br>Wate<br>Ravi<br>Wetl                      | scaped<br>p<br>ed<br>rfront<br>ne<br>and                                | Vear                                                                                                                                                    | Lan           | ıd Buildir                       | ng Assess                    | ed Board c                | of Tribunal     | Taxabl         |
|                                                    |             | Floo                                                        | d Plain                                                                 | Year                                                                                                                                                    | Valu          | ue Valu                          | le Val                       | ue Revie                  |                 | Value          |
| 4 10 H                                             |             | Who                                                         | When What                                                               | 2019                                                                                                                                                    | 1,50          |                                  | 0 1,5                        |                           |                 | 1,500          |
| The Equalizer. Copyright (c)                       | 1999 - 2009 | TPC $12/$                                                   | 27/2017 INSPECTED                                                       | 2018                                                                                                                                                    | 1,50          |                                  | 0 1,5                        |                           |                 | 1,500          |
| Licensed To: Township of Lake,                     |             |                                                             | 18/2017 INSPECTED<br>11/2015 INSPECTED                                  | 2017                                                                                                                                                    | 1,50          |                                  | 0 1,5                        |                           |                 | 1,500          |
| Missaukee, Michigan                                |             |                                                             |                                                                         | 2016                                                                                                                                                    | 2,30          | 00                               | 0 2,3                        | 00                        |                 | 2,003          |