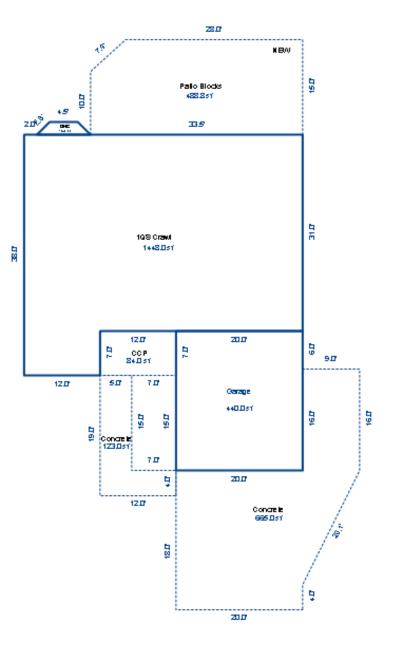

| Grantor Gran                                       | ntee        |                                                             | Sale<br>Price                                                           | Sale<br>Date                                                                                                                                            | Inst.<br>Type | Terms of Sale                    |                              | ber Ve<br>Page By         | erified<br>Y    | Prcnt<br>Trans |
|----------------------------------------------------|-------------|-------------------------------------------------------------|-------------------------------------------------------------------------|---------------------------------------------------------------------------------------------------------------------------------------------------------|---------------|----------------------------------|------------------------------|---------------------------|-----------------|----------------|
|                                                    |             |                                                             |                                                                         |                                                                                                                                                         |               |                                  |                              |                           |                 |                |
| Property Address                                   |             | Class:                                                      | 402 RESIDENTIAL-V                                                       | Zoning:                                                                                                                                                 | Bui           | lding Permit(s)                  |                              | Date Numbe                | er S            | tatus          |
| S BAGLEY ST                                        |             |                                                             | LAKE CITY - 5702                                                        | D                                                                                                                                                       |               |                                  |                              |                           |                 |                |
| Owner's Name/Address                               |             | P.R.E.<br>MAP #:                                            | 0%                                                                      |                                                                                                                                                         |               |                                  |                              |                           |                 |                |
| INDIAN LAKES L C<br>MODERN BOOKKEEPING, INC.       |             |                                                             | 201                                                                     | 9 Est TCV                                                                                                                                               | 7 3,000       |                                  |                              |                           |                 |                |
| 8252 E LANSING RD                                  |             | Impr                                                        | oved X Vacant                                                           | Land V                                                                                                                                                  | alue Estim    | ates for Land Ta                 | able JEN .JEN                | NINGS                     | i               |                |
| DURAND MI 48429                                    |             | Publ                                                        | ic<br>ovements                                                          | Descri                                                                                                                                                  | ption Fr      | ontage Depth H                   | * Factors *<br>Front Depth 1 |                           | 1, 3 & 3<br>son | Value          |
| Tax Description                                    |             |                                                             | Road<br>el Road                                                         | <site< td=""><td>Value A&gt; B</td><td>ase Lot Rate<br/>ase Lot Rate</td><td>10</td><td>00 100<br/>00 100</td><td></td><td>1,000<br/>1,000</td></site<> | Value A> B    | ase Lot Rate<br>ase Lot Rate     | 10                           | 00 100<br>00 100          |                 | 1,000<br>1,000 |
| . ENTIRE BLK 10 MITCHELL BROS<br>PLAT OF JENNINGS. | REVISED     | Pave                                                        | d Road<br>m Sewer                                                       |                                                                                                                                                         |               | ase Lot Rate<br>nt Feet, 0.86 To |                              | 00 100<br>Total Est. Land | d Value =       | 1,000<br>3,000 |
| Lake Township Parcel Map 2015                      |             | Wate<br>Sewe<br>Elec<br>Gas<br>Curb<br>Stre<br>Stan<br>Unde | r<br>tric<br>et Lights<br>dard Utilities<br>rground Utils.<br>graphy of |                                                                                                                                                         |               |                                  |                              |                           |                 |                |
|                                                    |             | X Wood<br>Pond<br>Wate<br>Ravi<br>Wetl                      | scaped<br>p<br>ed<br>rfront<br>ne<br>and                                | Vear                                                                                                                                                    | Lan           | ıd Buildir                       | ng Assess                    | ed Board c                | of Tribunal     | Taxabl         |
|                                                    |             | Floo                                                        | d Plain                                                                 | Year                                                                                                                                                    | Valu          | ue Valu                          | le Val                       | ue Revie                  |                 | Value          |
| 4 10 H                                             |             | Who                                                         | When What                                                               | 2019                                                                                                                                                    | 1,50          |                                  | 0 1,5                        |                           |                 | 1,500          |
| The Equalizer. Copyright (c)                       | 1999 - 2009 | TPC $12/$                                                   | 27/2017 INSPECTED                                                       | 2018                                                                                                                                                    | 1,50          |                                  | 0 1,5                        |                           |                 | 1,500          |
| Licensed To: Township of Lake,                     |             |                                                             | 18/2017 INSPECTED<br>11/2015 INSPECTED                                  | 2017                                                                                                                                                    | 1,50          |                                  | 0 1,5                        |                           |                 | 1,500          |
| Missaukee, Michigan                                |             |                                                             |                                                                         | 2016                                                                                                                                                    | 2,30          | 00                               | 0 2,3                        | 00                        |                 | 2,003          |