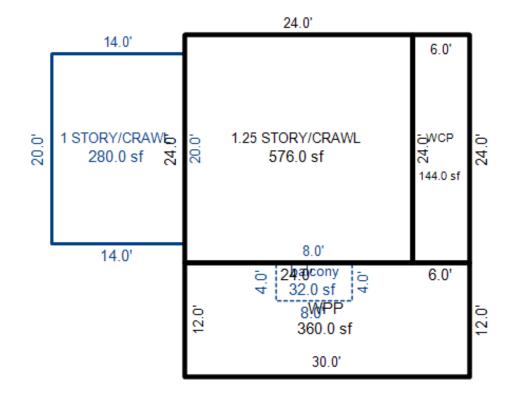

| Grantor Gran                                       | ntee        |                                                             | Sale<br>Price                                                           | Sale<br>Date                                                                                                                                            | Inst.<br>Type | Terms of Sale                    |                              | ber Ve<br>Page By         | erified<br>Y    | Prcnt<br>Trans |
|----------------------------------------------------|-------------|-------------------------------------------------------------|-------------------------------------------------------------------------|---------------------------------------------------------------------------------------------------------------------------------------------------------|---------------|----------------------------------|------------------------------|---------------------------|-----------------|----------------|
|                                                    |             |                                                             |                                                                         |                                                                                                                                                         |               |                                  |                              |                           |                 |                |
| Property Address                                   |             | Class:                                                      | 402 RESIDENTIAL-V                                                       | Zoning:                                                                                                                                                 | Bui           | lding Permit(s)                  |                              | Date Numbe                | er S            | tatus          |
| S BAGLEY ST                                        |             |                                                             | LAKE CITY - 5702                                                        | D                                                                                                                                                       |               |                                  |                              |                           |                 |                |
| Owner's Name/Address                               |             | P.R.E.<br>MAP #:                                            | 0%                                                                      |                                                                                                                                                         |               |                                  |                              |                           |                 |                |
| INDIAN LAKES L C<br>MODERN BOOKKEEPING, INC.       |             |                                                             | 201                                                                     | 9 Est TCV                                                                                                                                               | 7 3,000       |                                  |                              |                           |                 |                |
| 8252 E LANSING RD                                  |             | Impr                                                        | oved X Vacant                                                           | Land V                                                                                                                                                  | alue Estim    | ates for Land Ta                 | able JEN .JEN                | NINGS                     | i               |                |
| DURAND MI 48429                                    |             | Publ                                                        | ic<br>ovements                                                          | Descri                                                                                                                                                  | ption Fr      | ontage Depth H                   | * Factors *<br>Front Depth 1 |                           | 1, 3 & 3<br>son | Value          |
| Tax Description                                    |             |                                                             | Road<br>el Road                                                         | <site< td=""><td>Value A&gt; B</td><td>ase Lot Rate<br/>ase Lot Rate</td><td>10</td><td>00 100<br/>00 100</td><td></td><td>1,000<br/>1,000</td></site<> | Value A> B    | ase Lot Rate<br>ase Lot Rate     | 10                           | 00 100<br>00 100          |                 | 1,000<br>1,000 |
| . ENTIRE BLK 10 MITCHELL BROS<br>PLAT OF JENNINGS. | REVISED     | Pave                                                        | d Road<br>m Sewer                                                       |                                                                                                                                                         |               | ase Lot Rate<br>nt Feet, 0.86 To |                              | 00 100<br>Total Est. Land | d Value =       | 1,000<br>3,000 |
| Lake Township Parcel Map 2015                      |             | Wate<br>Sewe<br>Elec<br>Gas<br>Curb<br>Stre<br>Stan<br>Unde | r<br>tric<br>et Lights<br>dard Utilities<br>rground Utils.<br>graphy of |                                                                                                                                                         |               |                                  |                              |                           |                 |                |
|                                                    |             | X Wood<br>Pond<br>Wate<br>Ravi<br>Wetl                      | scaped<br>p<br>ed<br>rfront<br>ne<br>and                                | Vear                                                                                                                                                    | Lan           | ıd Buildir                       | ng Assess                    | ed Board c                | of Tribunal     | Taxabl         |
|                                                    |             | Floo                                                        | d Plain                                                                 | Year                                                                                                                                                    | Valu          | ue Valu                          | le Val                       | ue Revie                  |                 | Value          |
| 4 10 H                                             |             | Who                                                         | When What                                                               | 2019                                                                                                                                                    | 1,50          |                                  | 0 1,5                        |                           |                 | 1,500          |
| The Equalizer. Copyright (c)                       | 1999 - 2009 | TPC $12/$                                                   | 27/2017 INSPECTED                                                       | 2018                                                                                                                                                    | 1,50          |                                  | 0 1,5                        |                           |                 | 1,500          |
| Licensed To: Township of Lake,                     |             |                                                             | 18/2017 INSPECTED<br>11/2015 INSPECTED                                  | 2017                                                                                                                                                    | 1,50          |                                  | 0 1,5                        |                           |                 | 1,500          |
| Missaukee, Michigan                                |             |                                                             |                                                                         | 2016                                                                                                                                                    | 2,30          | 00                               | 0 2,3                        | 00                        |                 | 2,003          |