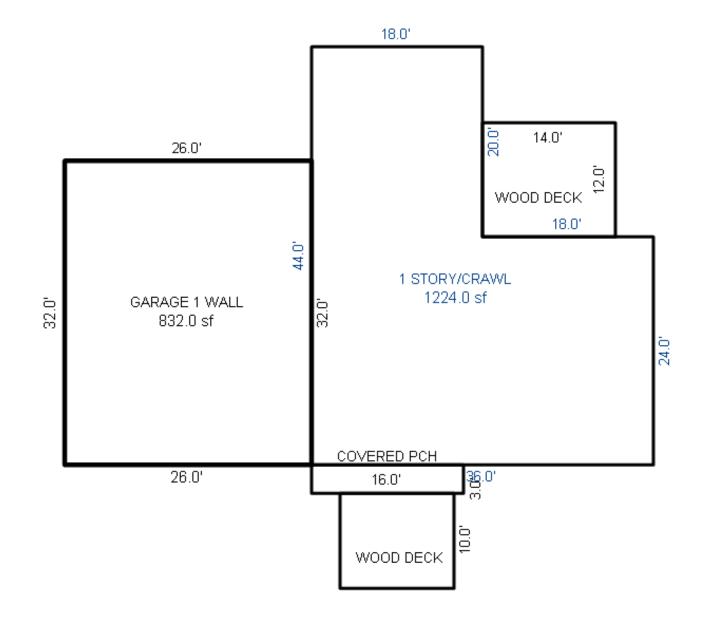

| Grantor Gran                                       | ntee        |                                                             | Sale<br>Price                                                           | Sale<br>Date                                                                                                                                            | Inst.<br>Type | Terms of Sale                    |                              | ber Ve<br>Page By         | erified<br>Y    | Prcnt<br>Trans |
|----------------------------------------------------|-------------|-------------------------------------------------------------|-------------------------------------------------------------------------|---------------------------------------------------------------------------------------------------------------------------------------------------------|---------------|----------------------------------|------------------------------|---------------------------|-----------------|----------------|
|                                                    |             |                                                             |                                                                         |                                                                                                                                                         |               |                                  |                              |                           |                 |                |
| Property Address                                   |             | Class:                                                      | 402 RESIDENTIAL-V                                                       | Zoning:                                                                                                                                                 | Bui           | lding Permit(s)                  |                              | Date Numbe                | er S            | tatus          |
| S BAGLEY ST                                        |             |                                                             | LAKE CITY - 5702                                                        | D                                                                                                                                                       |               |                                  |                              |                           |                 |                |
| Owner's Name/Address                               |             | P.R.E.<br>MAP #:                                            | 0%                                                                      |                                                                                                                                                         |               |                                  |                              |                           |                 |                |
| INDIAN LAKES L C<br>MODERN BOOKKEEPING, INC.       |             |                                                             | 201                                                                     | 9 Est TCV                                                                                                                                               | 7 3,000       |                                  |                              |                           |                 |                |
| 8252 E LANSING RD                                  |             | Impr                                                        | oved X Vacant                                                           | Land V                                                                                                                                                  | alue Estim    | ates for Land Ta                 | able JEN .JEN                | NINGS                     | i               |                |
| DURAND MI 48429                                    |             | Publ                                                        | ic<br>ovements                                                          | Descri                                                                                                                                                  | ption Fr      | ontage Depth H                   | * Factors *<br>Front Depth 1 |                           | 1, 3 & 3<br>son | Value          |
| Tax Description                                    |             |                                                             | Road<br>el Road                                                         | <site< td=""><td>Value A&gt; B</td><td>ase Lot Rate<br/>ase Lot Rate</td><td>10</td><td>00 100<br/>00 100</td><td></td><td>1,000<br/>1,000</td></site<> | Value A> B    | ase Lot Rate<br>ase Lot Rate     | 10                           | 00 100<br>00 100          |                 | 1,000<br>1,000 |
| . ENTIRE BLK 10 MITCHELL BROS<br>PLAT OF JENNINGS. | REVISED     | Pave                                                        | d Road<br>m Sewer                                                       |                                                                                                                                                         |               | ase Lot Rate<br>nt Feet, 0.86 To |                              | 00 100<br>Total Est. Land | d Value =       | 1,000<br>3,000 |
| Lake Township Parcel Map 2015                      |             | Wate<br>Sewe<br>Elec<br>Gas<br>Curb<br>Stre<br>Stan<br>Unde | r<br>tric<br>et Lights<br>dard Utilities<br>rground Utils.<br>graphy of |                                                                                                                                                         |               |                                  |                              |                           |                 |                |
|                                                    |             | X Wood<br>Pond<br>Wate<br>Ravi<br>Wetl                      | scaped<br>p<br>ed<br>rfront<br>ne<br>and                                | Vear                                                                                                                                                    | Lan           | ıd Buildir                       | ng Assess                    | ed Board c                | of Tribunal     | Taxabl         |
|                                                    |             | Floo                                                        | d Plain                                                                 | Year                                                                                                                                                    | Valu          | ue Valu                          | le Val                       | ue Revie                  |                 | Value          |
| 4 10 H                                             |             | Who                                                         | When What                                                               | 2019                                                                                                                                                    | 1,50          |                                  | 0 1,5                        |                           |                 | 1,500          |
| The Equalizer. Copyright (c)                       | 1999 - 2009 | TPC $12/$                                                   | 27/2017 INSPECTED                                                       | 2018                                                                                                                                                    | 1,50          |                                  | 0 1,5                        |                           |                 | 1,500          |
| Licensed To: Township of Lake,                     |             |                                                             | 18/2017 INSPECTED<br>11/2015 INSPECTED                                  | 2017                                                                                                                                                    | 1,50          |                                  | 0 1,5                        |                           |                 | 1,500          |
| Missaukee, Michigan                                |             |                                                             |                                                                         | 2016                                                                                                                                                    | 2,30          | 00                               | 0 2,3                        | 00                        |                 | 2,003          |