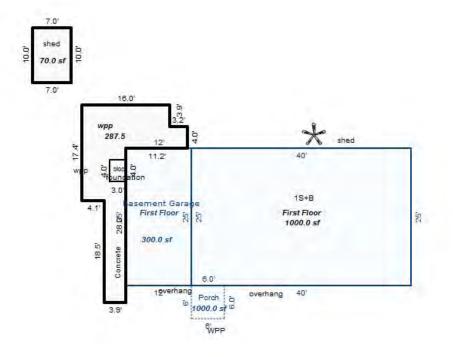

|                                       |                                   |                            |                              |



Sketch by Apex Sketch

| Parcel Number: 009-430-0                                                                                         | 12-00                               | Jur | isdiction: 1                                        | LAKE TOWN     | SHIP             |               | Cor    | unty: Missaukee             |                 | Printed o             | on             | 04/03        | 2/2019           |
|------------------------------------------------------------------------------------------------------------------|-------------------------------------|-----|-----------------------------------------------------|---------------|------------------|---------------|--------|-----------------------------|-----------------|-----------------------|----------------|--------------