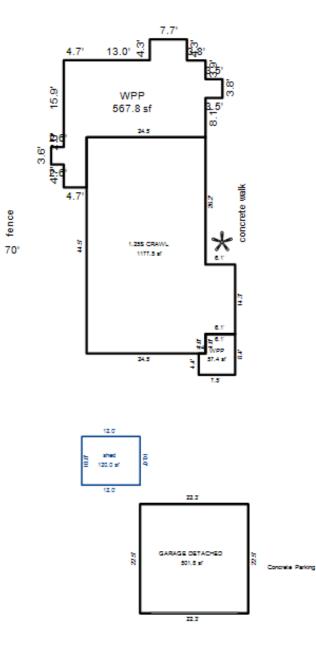

| Grantor Gran                                       | ntee        |                                                             | Sale<br>Price                                                           | Sale<br>Date                                                                                                                                            | Inst.<br>Type | Terms of Sale                    |                              | ber Ve<br>Page By         | erified<br>Y    | Prcnt<br>Trans |
|----------------------------------------------------|-------------|-------------------------------------------------------------|-------------------------------------------------------------------------|---------------------------------------------------------------------------------------------------------------------------------------------------------|---------------|----------------------------------|------------------------------|---------------------------|-----------------|----------------|
|                                                    |             |                                                             |                                                                         |                                                                                                                                                         |               |                                  |                              |                           |                 |                |
| Property Address                                   |             | Class:                                                      | 402 RESIDENTIAL-V                                                       | Zoning:                                                                                                                                                 | Bui           | lding Permit(s)                  |                              | Date Numbe                | er S            | tatus          |
| S BAGLEY ST                                        |             |                                                             | LAKE CITY - 5702                                                        | D                                                                                                                                                       |               |                                  |                              |                           |                 |                |
| Owner's Name/Address                               |             | P.R.E.<br>MAP #:                                            | 0%                                                                      |                                                                                                                                                         |               |                                  |                              |                           |                 |                |
| INDIAN LAKES L C<br>MODERN BOOKKEEPING, INC.       |             |                                                             | 201                                                                     | 9 Est TCV                                                                                                                                               | 7 3,000       |                                  |                              |                           |                 |                |
| 8252 E LANSING RD                                  |             | Impr                                                        | oved X Vacant                                                           | Land V                                                                                                                                                  | alue Estim    | ates for Land Ta                 | able JEN .JEN                | NINGS                     | i               |                |
| DURAND MI 48429                                    |             | Publ                                                        | ic<br>ovements                                                          | Descri                                                                                                                                                  | ption Fr      | ontage Depth H                   | * Factors *<br>Front Depth 1 |                           | 1, 3 & 3<br>son | Value          |
| Tax Description                                    |             |                                                             | Road<br>el Road                                                         | <site< td=""><td>Value A&gt; B</td><td>ase Lot Rate<br/>ase Lot Rate</td><td>10</td><td>00 100<br/>00 100</td><td></td><td>1,000<br/>1,000</td></site<> | Value A> B    | ase Lot Rate<br>ase Lot Rate     | 10                           | 00 100<br>00 100          |                 | 1,000<br>1,000 |
| . ENTIRE BLK 10 MITCHELL BROS<br>PLAT OF JENNINGS. | REVISED     | Pave                                                        | d Road<br>m Sewer                                                       |                                                                                                                                                         |               | ase Lot Rate<br>nt Feet, 0.86 To |                              | 00 100<br>Total Est. Land | d Value =       | 1,000<br>3,000 |
| Lake Township Parcel Map 2015                      |             | Wate<br>Sewe<br>Elec<br>Gas<br>Curb<br>Stre<br>Stan<br>Unde | r<br>tric<br>et Lights<br>dard Utilities<br>rground Utils.<br>graphy of |                                                                                                                                                         |               |                                  |                              |                           |                 |                |
|                                                    |             | X Wood<br>Pond<br>Wate<br>Ravi<br>Wetl                      | scaped<br>p<br>ed<br>rfront<br>ne<br>and                                | Vear                                                                                                                                                    | Lan           | ıd Buildir                       | ng Assess                    | ed Board c                | of Tribunal     | Taxabl         |
|                                                    |             | Floo                                                        | d Plain                                                                 | Year                                                                                                                                                    | Valu          | ue Valu                          | le Val                       | ue Revie                  |                 | Value          |
| 4 10 H                                             |             | Who                                                         | When What                                                               | 2019                                                                                                                                                    | 1,50          |                                  | 0 1,5                        |                           |                 | 1,500          |
| The Equalizer. Copyright (c)                       | 1999 - 2009 | TPC $12/$                                                   | 27/2017 INSPECTED                                                       | 2018                                                                                                                                                    | 1,50          |                                  | 0 1,5                        |                           |                 | 1,500          |
| Licensed To: Township of Lake,                     |             |                                                             | 18/2017 INSPECTED<br>11/2015 INSPECTED                                  | 2017                                                                                                                                                    | 1,50          |                                  | 0 1,5                        |                           |                 | 1,500          |
| Missaukee, Michigan                                |             |                                                             |                                                                         | 2016                                                                                                                                                    | 2,30          | 00                               | 0 2,3                        | 00                        |                 | 2,003          |