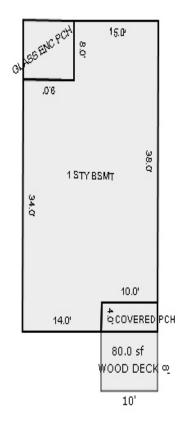

| Grantor Gran                                       | ntee        |                                                             | Sale<br>Price                                                           | Sale<br>Date                                                                                                                                            | Inst.<br>Type | Terms of Sale                    |                              | ber Ve<br>Page By         | erified<br>Y    | Prcnt<br>Trans |
|----------------------------------------------------|-------------|-------------------------------------------------------------|-------------------------------------------------------------------------|---------------------------------------------------------------------------------------------------------------------------------------------------------|---------------|----------------------------------|------------------------------|---------------------------|-----------------|----------------|
|                                                    |             |                                                             |                                                                         |                                                                                                                                                         |               |                                  |                              |                           |                 |                |
| Property Address                                   |             | Class:                                                      | 402 RESIDENTIAL-V                                                       | Zoning:                                                                                                                                                 | Bui           | lding Permit(s)                  |                              | Date Numbe                | er S            | tatus          |
| S BAGLEY ST                                        |             |                                                             | LAKE CITY - 5702                                                        | D                                                                                                                                                       |               |                                  |                              |                           |                 |                |
| Owner's Name/Address                               |             | P.R.E.<br>MAP #:                                            | 0%                                                                      |                                                                                                                                                         |               |                                  |                              |                           |                 |                |
| INDIAN LAKES L C<br>MODERN BOOKKEEPING, INC.       |             |                                                             | 201                                                                     | 9 Est TCV                                                                                                                                               | 7 3,000       |                                  |                              |                           |                 |                |
| 8252 E LANSING RD                                  |             | Impr                                                        | oved X Vacant                                                           | Land V                                                                                                                                                  | alue Estim    | ates for Land Ta                 | able JEN .JEN                | NINGS                     | i               |                |
| DURAND MI 48429                                    |             | Publ                                                        | ic<br>ovements                                                          | Descri                                                                                                                                                  | ption Fr      | ontage Depth H                   | * Factors *<br>Front Depth 1 |                           | 1, 3 & 3<br>son | Value          |
| Tax Description                                    |             |                                                             | Road<br>el Road                                                         | <site< td=""><td>Value A&gt; B</td><td>ase Lot Rate<br/>ase Lot Rate</td><td>10</td><td>00 100<br/>00 100</td><td></td><td>1,000<br/>1,000</td></site<> | Value A> B    | ase Lot Rate<br>ase Lot Rate     | 10                           | 00 100<br>00 100          |                 | 1,000<br>1,000 |
| . ENTIRE BLK 10 MITCHELL BROS<br>PLAT OF JENNINGS. | REVISED     | Pave                                                        | d Road<br>m Sewer                                                       |                                                                                                                                                         |               | ase Lot Rate<br>nt Feet, 0.86 To |                              | 00 100<br>Total Est. Land | d Value =       | 1,000<br>3,000 |
| Lake Township Parcel Map 2015                      |             | Wate<br>Sewe<br>Elec<br>Gas<br>Curb<br>Stre<br>Stan<br>Unde | r<br>tric<br>et Lights<br>dard Utilities<br>rground Utils.<br>graphy of |                                                                                                                                                         |               |                                  |                              |                           |                 |                |
|                                                    |             | X Wood<br>Pond<br>Wate<br>Ravi<br>Wetl                      | scaped<br>p<br>ed<br>rfront<br>ne<br>and                                | Vear                                                                                                                                                    | Lan           | ıd Buildir                       | ng Assess                    | ed Board c                | of Tribunal     | Taxabl         |
|                                                    |             | Floo                                                        | d Plain                                                                 | Year                                                                                                                                                    | Valu          | ue Valu                          | le Val                       | ue Revie                  |                 | Value          |
| 4 10 H                                             |             | Who                                                         | When What                                                               | 2019                                                                                                                                                    | 1,50          |                                  | 0 1,5                        |                           |                 | 1,500          |
| The Equalizer. Copyright (c)                       | 1999 - 2009 | TPC $12/$                                                   | 27/2017 INSPECTED                                                       | 2018                                                                                                                                                    | 1,50          |                                  | 0 1,5                        |                           |                 | 1,500          |
| Licensed To: Township of Lake,                     |             |                                                             | 18/2017 INSPECTED<br>11/2015 INSPECTED                                  | 2017                                                                                                                                                    | 1,50          |                                  | 0 1,5                        |                           |                 | 1,500          |
| Missaukee, Michigan                                |             |                                                             |                                                                         | 2016                                                                                                                                                    | 2,30          | 00                               | 0 2,3                        | 00                        |                 | 2,003          |