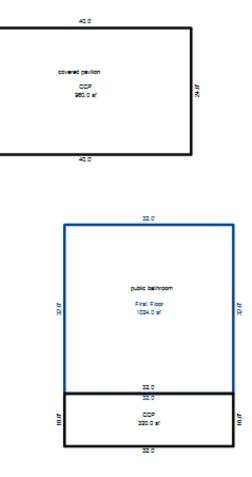

| Grantor Gran                                       | ntee        |                                                             | Sale<br>Price                                                           | Sale<br>Date                                                                                                                                            | Inst.<br>Type | Terms of Sale                    |                              | ber Ve<br>Page By         | erified<br>Y    | Prcnt<br>Trans |
|----------------------------------------------------|-------------|-------------------------------------------------------------|-------------------------------------------------------------------------|---------------------------------------------------------------------------------------------------------------------------------------------------------|---------------|----------------------------------|------------------------------|---------------------------|-----------------|----------------|
|                                                    |             |                                                             |                                                                         |                                                                                                                                                         |               |                                  |                              |                           |                 |                |
| Property Address                                   |             | Class:                                                      | 402 RESIDENTIAL-V                                                       | Zoning:                                                                                                                                                 | Bui           | lding Permit(s)                  |                              | Date Numbe                | er S            | tatus          |
| S BAGLEY ST                                        |             |                                                             | LAKE CITY - 5702                                                        | D                                                                                                                                                       |               |                                  |                              |                           |                 |                |
| Owner's Name/Address                               |             | P.R.E.<br>MAP #:                                            | 0%                                                                      |                                                                                                                                                         |               |                                  |                              |                           |                 |                |
| INDIAN LAKES L C<br>MODERN BOOKKEEPING, INC.       |             |                                                             | 201                                                                     | 9 Est TCV                                                                                                                                               | 7 3,000       |                                  |                              |                           |                 |                |
| 8252 E LANSING RD                                  |             | Impr                                                        | oved X Vacant                                                           | Land V                                                                                                                                                  | alue Estim    | ates for Land Ta                 | able JEN .JEN                | NINGS                     | i               |                |
| DURAND MI 48429                                    |             | Publ                                                        | ic<br>ovements                                                          | Descri                                                                                                                                                  | ption Fr      | ontage Depth H                   | * Factors *<br>Front Depth 1 |                           | 1, 3 & 3<br>son | Value          |
| Tax Description                                    |             |                                                             | Road<br>el Road                                                         | <site< td=""><td>Value A&gt; B</td><td>ase Lot Rate<br/>ase Lot Rate</td><td>10</td><td>00 100<br/>00 100</td><td></td><td>1,000<br/>1,000</td></site<> | Value A> B    | ase Lot Rate<br>ase Lot Rate     | 10                           | 00 100<br>00 100          |                 | 1,000<br>1,000 |
| . ENTIRE BLK 10 MITCHELL BROS<br>PLAT OF JENNINGS. | REVISED     | Pave                                                        | d Road<br>m Sewer                                                       |                                                                                                                                                         |               | ase Lot Rate<br>nt Feet, 0.86 To |                              | 00 100<br>Total Est. Land | d Value =       | 1,000<br>3,000 |
| Lake Township Parcel Map 2015                      |             | Wate<br>Sewe<br>Elec<br>Gas<br>Curb<br>Stre<br>Stan<br>Unde | r<br>tric<br>et Lights<br>dard Utilities<br>rground Utils.<br>graphy of |                                                                                                                                                         |               |                                  |                              |                           |                 |                |
|                                                    |             | X Wood<br>Pond<br>Wate<br>Ravi<br>Wetl                      | scaped<br>p<br>ed<br>rfront<br>ne<br>and                                | Vear                                                                                                                                                    | Lan           | ıd Buildir                       | ng Assess                    | ed Board c                | of Tribunal     | Taxabl         |
|                                                    |             | Floo                                                        | d Plain                                                                 | Year                                                                                                                                                    | Valu          | ue Valu                          | le Val                       | ue Revie                  |                 | Value          |
| 4 10 H                                             |             | Who                                                         | When What                                                               | 2019                                                                                                                                                    | 1,50          |                                  | 0 1,5                        |                           |                 | 1,500          |
| The Equalizer. Copyright (c)                       | 1999 - 2009 | TPC $12/$                                                   | 27/2017 INSPECTED                                                       | 2018                                                                                                                                                    | 1,50          |                                  | 0 1,5                        |                           |                 | 1,500          |
| Licensed To: Township of Lake,                     |             |                                                             | 18/2017 INSPECTED<br>11/2015 INSPECTED                                  | 2017                                                                                                                                                    | 1,50          |                                  | 0 1,5                        |                           |                 | 1,500          |
| Missaukee, Michigan                                |             |                                                             |                                                                         | 2016                                                                                                                                                    | 2,30          | 00                               | 0 2,3                        | 00                        |                 | 2,003          |