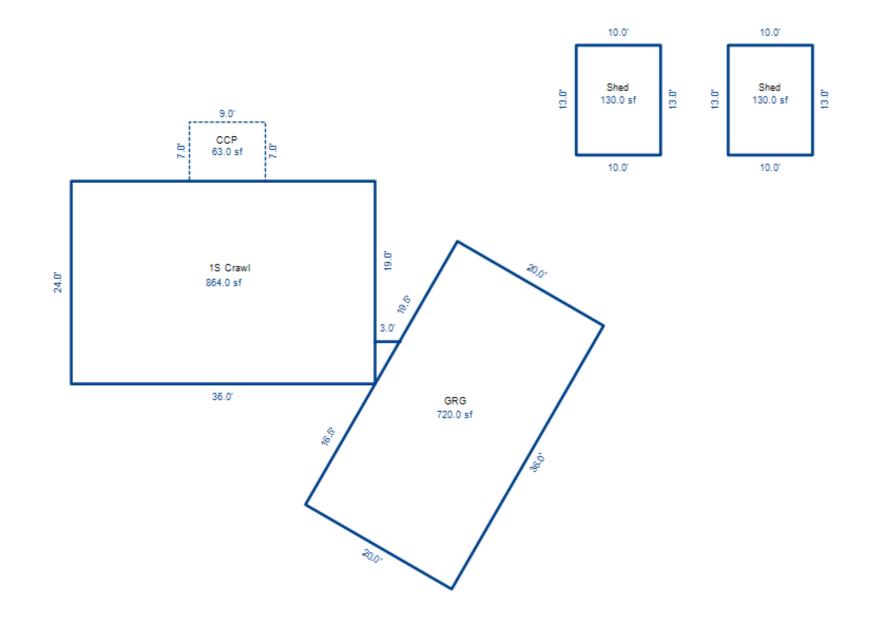

|



| Parcel Number: 009-430-03                                             | 2-00             | Jur              | isdiction:                                                                                                  | LAKE TOW      | NSHIP                                                                                                                                                                                                        |                                           | Count                            | ty: Missaukee                                          |                                | Prir                           | nted on                  |                                        | 04/02  | 2/2019                                 |
|--------------------------------