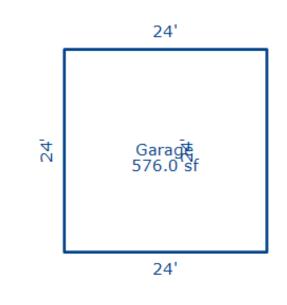

| Lump Sum Items:                                                                                                                                                                         | Notes:                                                                                                                                                                               | ECF (430 LAKE                                                                                                                                                                           | ESTATES) 0.600 => 1                         | rcv: 54,216                                                                                                                                                                |





\*\*\* Information herein deemed reliable but not guaranteed\*\*\*

| Parcel Number: 009-430-040-                                 | 00                               | Jur    | isdiction: LA                                   | AKE TOWN      | SHIP         |                                                               | County: Missaukee  |                 | Printed              | on                       | 04/0   | 2/2019           |
|-------------------------------------------------------------|----------------------------------|--------|-------------------------------------------------|---------------|--------------|---------------------------------------------------------------|--------------------|-----------------|----------------------|--------------------------|--------|----------