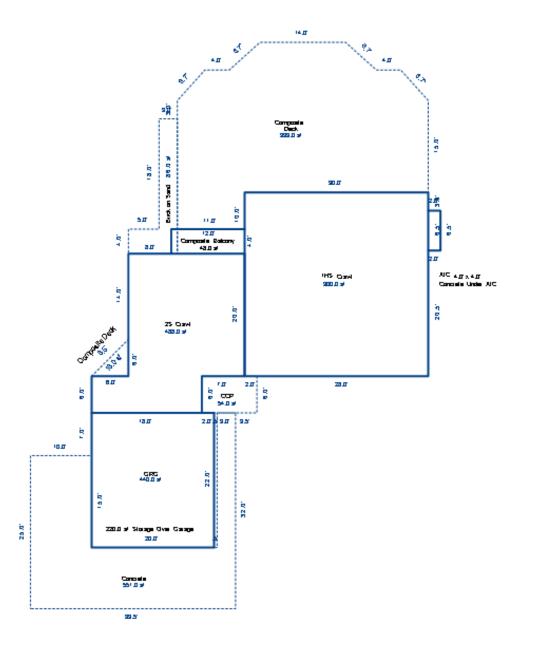

| Grantor Gran                                       | ntee        |                                                             | Sale<br>Price                                                           | Sale<br>Date                                                                                                                                            | Inst.<br>Type | Terms of Sale                    |                              | ber Ve<br>Page By         | erified<br>Y    | Prcnt<br>Trans |
|----------------------------------------------------|-------------|-------------------------------------------------------------|-------------------------------------------------------------------------|---------------------------------------------------------------------------------------------------------------------------------------------------------|---------------|----------------------------------|------------------------------|---------------------------|-----------------|----------------|
|                                                    |             |                                                             |                                                                         |                                                                                                                                                         |               |                                  |                              |                           |                 |                |
| Property Address                                   |             | Class:                                                      | 402 RESIDENTIAL-V                                                       | Zoning:                                                                                                                                                 | Bui           | lding Permit(s)                  |                              | Date Numbe                | er S            | tatus          |
| S BAGLEY ST                                        |             |                                                             | LAKE CITY - 5702                                                        | D                                                                                                                                                       |               |                                  |                              |                           |                 |                |
| Owner's Name/Address                               |             | P.R.E.<br>MAP #:                                            | 0%                                                                      |                                                                                                                                                         |               |                                  |                              |                           |                 |                |
| INDIAN LAKES L C<br>MODERN BOOKKEEPING, INC.       |             |                                                             | 201                                                                     | 9 Est TCV                                                                                                                                               | 7 3,000       |                                  |                              |                           |                 |                |
| 8252 E LANSING RD                                  |             | Impr                                                        | oved X Vacant                                                           | Land V                                                                                                                                                  | alue Estim    | ates for Land Ta                 | able JEN .JEN                | NINGS                     | i               |                |
| DURAND MI 48429                                    |             | Publ                                                        | ic<br>ovements                                                          | Descri                                                                                                                                                  | ption Fr      | ontage Depth H                   | * Factors *<br>Front Depth 1 |                           | 1, 3 & 3<br>son | Value          |
| Tax Description                                    |             |                                                             | Road<br>el Road                                                         | <site< td=""><td>Value A&gt; B</td><td>ase Lot Rate<br/>ase Lot Rate</td><td>10</td><td>00 100<br/>00 100</td><td></td><td>1,000<br/>1,000</td></site<> | Value A> B    | ase Lot Rate<br>ase Lot Rate     | 10                           | 00 100<br>00 100          |                 | 1,000<br>1,000 |
| . ENTIRE BLK 10 MITCHELL BROS<br>PLAT OF JENNINGS. | REVISED     | Pave                                                        | d Road<br>m Sewer                                                       |                                                                                                                                                         |               | ase Lot Rate<br>nt Feet, 0.86 To |                              | 00 100<br>Total Est. Land | d Value =       | 1,000<br>3,000 |
| Lake Township Parcel Map 2015                      |             | Wate<br>Sewe<br>Elec<br>Gas<br>Curb<br>Stre<br>Stan<br>Unde | r<br>tric<br>et Lights<br>dard Utilities<br>rground Utils.<br>graphy of |                                                                                                                                                         |               |                                  |                              |                           |                 |                |
|                                                    |             | X Wood<br>Pond<br>Wate<br>Ravi<br>Wetl                      | scaped<br>p<br>ed<br>rfront<br>ne<br>and                                | Vear                                                                                                                                                    | Lan           | ıd Buildir                       | ng Assess                    | ed Board c                | of Tribunal     | Taxabl         |
|                                                    |             | Floo                                                        | d Plain                                                                 | Year                                                                                                                                                    | Valu          | ue Valu                          | le Val                       | ue Revie                  |                 | Value          |
| 4 10 H                                             |             | Who                                                         | When What                                                               | 2019                                                                                                                                                    | 1,50          |                                  | 0 1,5                        |                           |                 | 1,500          |
| The Equalizer. Copyright (c)                       | 1999 - 2009 | TPC $12/$                                                   | 27/2017 INSPECTED                                                       | 2018                                                                                                                                                    | 1,50          |                                  | 0 1,5                        |                           |                 | 1,500          |
| Licensed To: Township of Lake,                     |             |                                                             | 18/2017 INSPECTED<br>11/2015 INSPECTED                                  | 2017                                                                                                                                                    | 1,50          |                                  | 0 1,5                        |                           |                 | 1,500          |
| Missaukee, Michigan                                |             |                                                             |                                                                         | 2016                                                                                                                                                    | 2,30          | 00                               | 0 2,3                        | 00                        |                 | 2,003          |