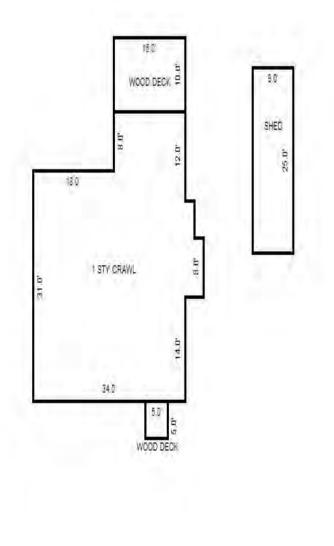

| Grantor Gran                                       | ntee        |                                                             | Sale<br>Price                                                           | Sale<br>Date                                                                                                                                            | Inst.<br>Type | Terms of Sale                    |                              | ber Ve<br>Page By         | erified<br>Y    | Prcnt<br>Trans |
|----------------------------------------------------|-------------|-------------------------------------------------------------|-------------------------------------------------------------------------|---------------------------------------------------------------------------------------------------------------------------------------------------------|---------------|----------------------------------|------------------------------|---------------------------|-----------------|----------------|
|                                                    |             |                                                             |                                                                         |                                                                                                                                                         |               |                                  |                              |                           |                 |                |
| Property Address                                   |             | Class:                                                      | 402 RESIDENTIAL-V                                                       | Zoning:                                                                                                                                                 | Bui           | lding Permit(s)                  |                              | Date Numbe                | er S            | tatus          |
| S BAGLEY ST                                        |             |                                                             | LAKE CITY - 5702                                                        | D                                                                                                                                                       |               |                                  |                              |                           |                 |                |
| Owner's Name/Address                               |             | P.R.E.<br>MAP #:                                            | 0%                                                                      |                                                                                                                                                         |               |                                  |                              |                           |                 |                |
| INDIAN LAKES L C<br>MODERN BOOKKEEPING, INC.       |             |                                                             | 201                                                                     | 9 Est TCV                                                                                                                                               | 7 3,000       |                                  |                              |                           |                 |                |
| 8252 E LANSING RD                                  |             | Impr                                                        | oved X Vacant                                                           | Land V                                                                                                                                                  | alue Estim    | ates for Land Ta                 | able JEN .JEN                | NINGS                     | i               |                |
| DURAND MI 48429                                    |             | Publ                                                        | ic<br>ovements                                                          | Descri                                                                                                                                                  | ption Fr      | ontage Depth H                   | * Factors *<br>Front Depth 1 |                           | 1, 3 & 3<br>son | Value          |
| Tax Description                                    |             |                                                             | Road<br>el Road                                                         | <site< td=""><td>Value A&gt; B</td><td>ase Lot Rate<br/>ase Lot Rate</td><td>10</td><td>00 100<br/>00 100</td><td></td><td>1,000<br/>1,000</td></site<> | Value A> B    | ase Lot Rate<br>ase Lot Rate     | 10                           | 00 100<br>00 100          |                 | 1,000<br>1,000 |
| . ENTIRE BLK 10 MITCHELL BROS<br>PLAT OF JENNINGS. | REVISED     | Pave                                                        | d Road<br>m Sewer                                                       |                                                                                                                                                         |               | ase Lot Rate<br>nt Feet, 0.86 To |                              | 00 100<br>Total Est. Land | d Value =       | 1,000<br>3,000 |
| Lake Township Parcel Map 2015                      |             | Wate<br>Sewe<br>Elec<br>Gas<br>Curb<br>Stre<br>Stan<br>Unde | r<br>tric<br>et Lights<br>dard Utilities<br>rground Utils.<br>graphy of |                                                                                                                                                         |               |                                  |                              |                           |                 |                |
|                                                    |             | X Wood<br>Pond<br>Wate<br>Ravi<br>Wetl                      | scaped<br>p<br>ed<br>rfront<br>ne<br>and                                | Vear                                                                                                                                                    | Lan           | ıd Buildir                       | ng Assess                    | ed Board c                | of Tribunal     | Taxabl         |
|                                                    |             | Floo                                                        | d Plain                                                                 | Year                                                                                                                                                    | Valu          | ue Valu                          | le Val                       | ue Revie                  |                 | Value          |
| 4 10 H                                             |             | Who                                                         | When What                                                               | 2019                                                                                                                                                    | 1,50          |                                  | 0 1,5                        |                           |                 | 1,500          |
| The Equalizer. Copyright (c)                       | 1999 - 2009 | TPC $12/$                                                   | 27/2017 INSPECTED                                                       | 2018                                                                                                                                                    | 1,50          |                                  | 0 1,5                        |                           |                 | 1,500          |
| Licensed To: Township of Lake,                     |             |                                                             | 18/2017 INSPECTED<br>11/2015 INSPECTED                                  | 2017                                                                                                                                                    | 1,50          |                                  | 0 1,5                        |                           |                 | 1,500          |
| Missaukee, Michigan                                |             |                                                             |                                                                         | 2016                                                                                                                                                    | 2,30          | 00                               | 0 2,3                        | 00                        |                 | 2,003          |