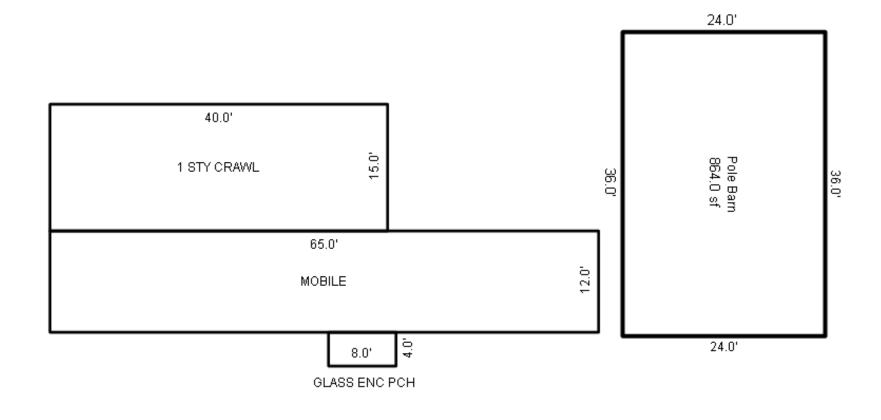

| Grantor Gran                                       | ntee        |                                                             | Sale<br>Price                                                           | Sale<br>Date                                                                                                                                            | Inst.<br>Type | Terms of Sale                    |                              | ber Ve<br>Page By         | erified<br>Y    | Prcnt<br>Trans |
|----------------------------------------------------|-------------|-------------------------------------------------------------|-------------------------------------------------------------------------|---------------------------------------------------------------------------------------------------------------------------------------------------------|---------------|----------------------------------|------------------------------|---------------------------|-----------------|----------------|
|                                                    |             |                                                             |                                                                         |                                                                                                                                                         |               |                                  |                              |                           |                 |                |
| Property Address                                   |             | Class:                                                      | 402 RESIDENTIAL-V                                                       | Zoning:                                                                                                                                                 | Bui           | lding Permit(s)                  |                              | Date Numbe                | er S            | tatus          |
| S BAGLEY ST                                        |             |                                                             | LAKE CITY - 5702                                                        | D                                                                                                                                                       |               |                                  |                              |                           |                 |                |
| Owner's Name/Address                               |             | P.R.E.<br>MAP #:                                            | 0%                                                                      |                                                                                                                                                         |               |                                  |                              |                           |                 |                |
| INDIAN LAKES L C<br>MODERN BOOKKEEPING, INC.       |             |                                                             | 201                                                                     | 9 Est TCV                                                                                                                                               | 7 3,000       |                                  |                              |                           |                 |                |
| 8252 E LANSING RD                                  |             | Impr                                                        | oved X Vacant                                                           | Land V                                                                                                                                                  | alue Estim    | ates for Land Ta                 | able JEN .JEN                | NINGS                     | i               |                |
| DURAND MI 48429                                    |             | Publ                                                        | ic<br>ovements                                                          | Descri                                                                                                                                                  | ption Fr      | ontage Depth H                   | * Factors *<br>Front Depth 1 |                           | 1, 3 & 3<br>son | Value          |
| Tax Description                                    |             |                                                             | Road<br>el Road                                                         | <site< td=""><td>Value A&gt; B</td><td>ase Lot Rate<br/>ase Lot Rate</td><td>10</td><td>00 100<br/>00 100</td><td></td><td>1,000<br/>1,000</td></site<> | Value A> B    | ase Lot Rate<br>ase Lot Rate     | 10                           | 00 100<br>00 100          |                 | 1,000<br>1,000 |
| . ENTIRE BLK 10 MITCHELL BROS<br>PLAT OF JENNINGS. | REVISED     | Pave                                                        | d Road<br>m Sewer                                                       |                                                                                                                                                         |               | ase Lot Rate<br>nt Feet, 0.86 To |                              | 00 100<br>Total Est. Land | d Value =       | 1,000<br>3,000 |
| Lake Township Parcel Map 2015                      |             | Wate<br>Sewe<br>Elec<br>Gas<br>Curb<br>Stre<br>Stan<br>Unde | r<br>tric<br>et Lights<br>dard Utilities<br>rground Utils.<br>graphy of |                                                                                                                                                         |               |                                  |                              |                           |                 |                |
|                                                    |             | X Wood<br>Pond<br>Wate<br>Ravi<br>Wetl                      | scaped<br>p<br>ed<br>rfront<br>ne<br>and                                | Vear                                                                                                                                                    | Lan           | ıd Buildir                       | ng Assess                    | ed Board c                | of Tribunal     | Taxabl         |
|                                                    |             | Floo                                                        | d Plain                                                                 | Year                                                                                                                                                    | Valu          | ue Valu                          | le Val                       | ue Revie                  |                 | Value          |
| 4 10 H                                             |             | Who                                                         | When What                                                               | 2019                                                                                                                                                    | 1,50          |                                  | 0 1,5                        |                           |                 | 1,500          |
| The Equalizer. Copyright (c)                       | 1999 - 2009 | TPC $12/$                                                   | 27/2017 INSPECTED                                                       | 2018                                                                                                                                                    | 1,50          |                                  | 0 1,5                        |                           |                 | 1,500          |
| Licensed To: Township of Lake,                     |             |                                                             | 18/2017 INSPECTED<br>11/2015 INSPECTED                                  | 2017                                                                                                                                                    | 1,50          |                                  | 0 1,5                        |                           |                 | 1,500          |
| Missaukee, Michigan                                |             |                                                             |                                                                         | 2016                                                                                                                                                    | 2,30          | 00                               | 0 2,3                        | 00                        |                 | 2,003          |