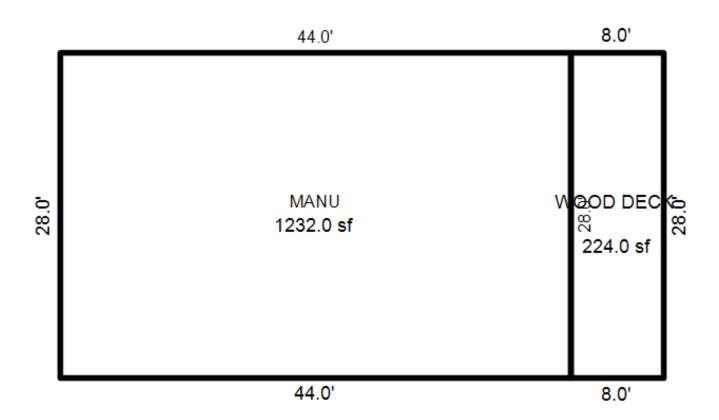

|

| 8.0' |      |  |
|------|------|--|
| SHED | 8.0' |  |



| Parcel Number: 009-430-04                                          | 2-00                                                                                                     | Juri       | sdiction:                                                                                                   | LAKE TOW      | NSHIP              | (                  | County: Missaukee                | I                | Printed on  |              | 04/02/2019                   |
|--------------------------------------------------------------------|----------------------------------------------------------------------------------------------------------|------------|-------------------------------------------------------------------------------------------------------------|---------------|---------