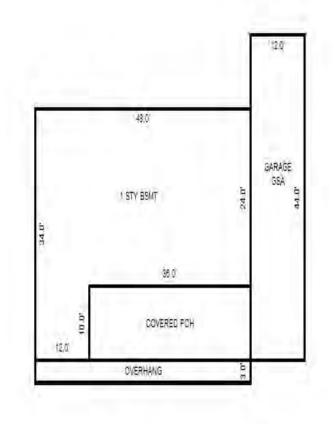

| Grantor Gran                                       | ntee        |                                                             | Sale<br>Price                                                           | Sale<br>Date                                                                                                                                            | Inst.<br>Type | Terms of Sale                    |                              | ber Ve<br>Page By         | erified<br>Y    | Prcnt<br>Trans |
|----------------------------------------------------|-------------|-------------------------------------------------------------|-------------------------------------------------------------------------|---------------------------------------------------------------------------------------------------------------------------------------------------------|---------------|----------------------------------|------------------------------|---------------------------|-----------------|----------------|
|                                                    |             |                                                             |                                                                         |                                                                                                                                                         |               |                                  |                              |                           |                 |                |
| Property Address                                   |             | Class:                                                      | 402 RESIDENTIAL-V                                                       | Zoning:                                                                                                                                                 | Bui           | lding Permit(s)                  |                              | Date Numbe                | er S            | tatus          |
| S BAGLEY ST                                        |             |                                                             | LAKE CITY - 5702                                                        | D                                                                                                                                                       |               |                                  |                              |                           |                 |                |
| Owner's Name/Address                               |             | P.R.E.<br>MAP #:                                            | 0%                                                                      |                                                                                                                                                         |               |                                  |                              |                           |                 |                |
| INDIAN LAKES L C<br>MODERN BOOKKEEPING, INC.       |             |                                                             | 201                                                                     | 9 Est TCV                                                                                                                                               | 7 3,000       |                                  |                              |                           |                 |                |
| 8252 E LANSING RD                                  |             | Impr                                                        | oved X Vacant                                                           | Land V                                                                                                                                                  | alue Estim    | ates for Land Ta                 | able JEN .JEN                | NINGS                     | i               |                |
| DURAND MI 48429                                    |             | Publ                                                        | ic<br>ovements                                                          | Descri                                                                                                                                                  | ption Fr      | ontage Depth H                   | * Factors *<br>Front Depth 1 |                           | 1, 3 & 3<br>son | Value          |
| Tax Description                                    |             |                                                             | Road<br>el Road                                                         | <site< td=""><td>Value A&gt; B</td><td>ase Lot Rate<br/>ase Lot Rate</td><td>10</td><td>00 100<br/>00 100</td><td></td><td>1,000<br/>1,000</td></site<> | Value A> B    | ase Lot Rate<br>ase Lot Rate     | 10                           | 00 100<br>00 100          |                 | 1,000<br>1,000 |
| . ENTIRE BLK 10 MITCHELL BROS<br>PLAT OF JENNINGS. | REVISED     | Pave                                                        | d Road<br>m Sewer                                                       |                                                                                                                                                         |               | ase Lot Rate<br>nt Feet, 0.86 To |                              | 00 100<br>Total Est. Land | d Value =       | 1,000<br>3,000 |
| Lake Township Parcel Map 2015                      |             | Wate<br>Sewe<br>Elec<br>Gas<br>Curb<br>Stre<br>Stan<br>Unde | r<br>tric<br>et Lights<br>dard Utilities<br>rground Utils.<br>graphy of |                                                                                                                                                         |               |                                  |                              |                           |                 |                |
|                                                    |             | X Wood<br>Pond<br>Wate<br>Ravi<br>Wetl                      | scaped<br>p<br>ed<br>rfront<br>ne<br>and                                | Vear                                                                                                                                                    | Lan           | ıd Buildir                       | ng Assess                    | ed Board c                | of Tribunal     | Taxabl         |
|                                                    |             | Floo                                                        | d Plain                                                                 | Year                                                                                                                                                    | Valu          | ue Valu                          | le Val                       | ue Revie                  |                 | Value          |
| 4 10 H                                             |             | Who                                                         | When What                                                               | 2019                                                                                                                                                    | 1,50          |                                  | 0 1,5                        |                           |                 | 1,500          |
| The Equalizer. Copyright (c)                       | 1999 - 2009 | TPC $12/$                                                   | 27/2017 INSPECTED                                                       | 2018                                                                                                                                                    | 1,50          |                                  | 0 1,5                        |                           |                 | 1,500          |
| Licensed To: Township of Lake,                     |             |                                                             | 18/2017 INSPECTED<br>11/2015 INSPECTED                                  | 2017                                                                                                                                                    | 1,50          |                                  | 0 1,5                        |                           |                 | 1,500          |
| Missaukee, Michigan                                |             |                                                             |                                                                         | 2016                                                                                                                                                    | 2,30          | 00                               | 0 2,3                        | 00                        |                 | 2,003          |