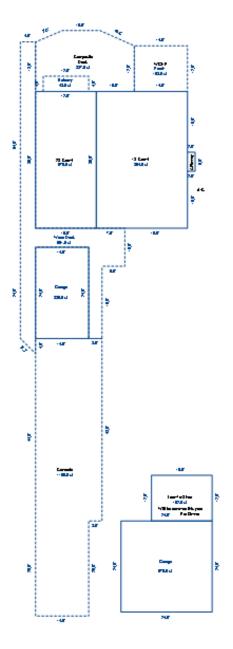

| Grantor Gran                                       | ntee        |                                                             | Sale<br>Price                                                           | Sale<br>Date                                                                                                                                            | Inst.<br>Type | Terms of Sale                    |                              | ber Ve<br>Page By         | erified<br>Y    | Prcnt<br>Trans |
|----------------------------------------------------|-------------|-------------------------------------------------------------|-------------------------------------------------------------------------|---------------------------------------------------------------------------------------------------------------------------------------------------------|---------------|----------------------------------|------------------------------|---------------------------|-----------------|----------------|
|                                                    |             |                                                             |                                                                         |                                                                                                                                                         |               |                                  |                              |                           |                 |                |
| Property Address                                   |             | Class:                                                      | 402 RESIDENTIAL-V                                                       | Zoning:                                                                                                                                                 | Bui           | lding Permit(s)                  |                              | Date Numbe                | er S            | tatus          |
| S BAGLEY ST                                        |             |                                                             | LAKE CITY - 5702                                                        | D                                                                                                                                                       |               |                                  |                              |                           |                 |                |
| Owner's Name/Address                               |             | P.R.E.<br>MAP #:                                            | 0%                                                                      |                                                                                                                                                         |               |                                  |                              |                           |                 |                |
| INDIAN LAKES L C<br>MODERN BOOKKEEPING, INC.       |             |                                                             | 201                                                                     | 9 Est TCV                                                                                                                                               | 7 3,000       |                                  |                              |                           |                 |                |
| 8252 E LANSING RD                                  |             | Impr                                                        | oved X Vacant                                                           | Land V                                                                                                                                                  | alue Estim    | ates for Land Ta                 | able JEN .JEN                | NINGS                     | i               |                |
| DURAND MI 48429                                    |             | Publ                                                        | ic<br>ovements                                                          | Descri                                                                                                                                                  | ption Fr      | ontage Depth H                   | * Factors *<br>Front Depth 1 |                           | 1, 3 & 3<br>son | Value          |
| Tax Description                                    |             |                                                             | Road<br>el Road                                                         | <site< td=""><td>Value A&gt; B</td><td>ase Lot Rate<br/>ase Lot Rate</td><td>10</td><td>00 100<br/>00 100</td><td></td><td>1,000<br/>1,000</td></site<> | Value A> B    | ase Lot Rate<br>ase Lot Rate     | 10                           | 00 100<br>00 100          |                 | 1,000<br>1,000 |
| . ENTIRE BLK 10 MITCHELL BROS<br>PLAT OF JENNINGS. | REVISED     | Pave                                                        | d Road<br>m Sewer                                                       |                                                                                                                                                         |               | ase Lot Rate<br>nt Feet, 0.86 To |                              | 00 100<br>Total Est. Land | d Value =       | 1,000<br>3,000 |
| Lake Township Parcel Map 2015                      |             | Wate<br>Sewe<br>Elec<br>Gas<br>Curb<br>Stre<br>Stan<br>Unde | r<br>tric<br>et Lights<br>dard Utilities<br>rground Utils.<br>graphy of |                                                                                                                                                         |               |                                  |                              |                           |                 |                |
|                                                    |             | X Wood<br>Pond<br>Wate<br>Ravi<br>Wetl                      | scaped<br>p<br>ed<br>rfront<br>ne<br>and                                | Vear                                                                                                                                                    | Lan           | ıd Buildir                       | ng Assess                    | ed Board c                | of Tribunal     | Taxabl         |
|                                                    |             | Floo                                                        | d Plain                                                                 | Year                                                                                                                                                    | Valu          | ue Valu                          | le Val                       | ue Revie                  |                 | Value          |
| 4 10 H                                             |             | Who                                                         | When What                                                               | 2019                                                                                                                                                    | 1,50          |                                  | 0 1,5                        |                           |                 | 1,500          |
| The Equalizer. Copyright (c)                       | 1999 - 2009 | TPC $12/$                                                   | 27/2017 INSPECTED                                                       | 2018                                                                                                                                                    | 1,50          |                                  | 0 1,5                        |                           |                 | 1,500          |
| Licensed To: Township of Lake,                     |             |                                                             | 18/2017 INSPECTED<br>11/2015 INSPECTED                                  | 2017                                                                                                                                                    | 1,50          |                                  | 0 1,5                        |                           |                 | 1,500          |
| Missaukee, Michigan                                |             |                                                             |                                                                         | 2016                                                                                                                                                    | 2,30          | 00                               | 0 2,3                        | 00                        |                 | 2,003          |