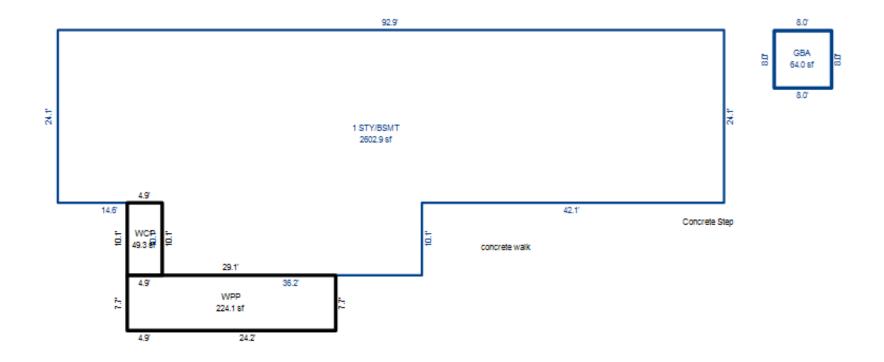

| Grantor Gran                                       | ntee        |                                                             | Sale<br>Price                                                           | Sale<br>Date                                                                                                                                            | Inst.<br>Type | Terms of Sale                    |                              | ber Ve<br>Page By         | erified<br>Y    | Prcnt<br>Trans |
|----------------------------------------------------|-------------|-------------------------------------------------------------|-------------------------------------------------------------------------|---------------------------------------------------------------------------------------------------------------------------------------------------------|---------------|----------------------------------|------------------------------|---------------------------|-----------------|----------------|
|                                                    |             |                                                             |                                                                         |                                                                                                                                                         |               |                                  |                              |                           |                 |                |
| Property Address                                   |             | Class:                                                      | 402 RESIDENTIAL-V                                                       | Zoning:                                                                                                                                                 | Bui           | lding Permit(s)                  |                              | Date Numbe                | er S            | tatus          |
| S BAGLEY ST                                        |             |                                                             | LAKE CITY - 5702                                                        | D                                                                                                                                                       |               |                                  |                              |                           |                 |                |
| Owner's Name/Address                               |             | P.R.E.<br>MAP #:                                            | 0%                                                                      |                                                                                                                                                         |               |                                  |                              |                           |                 |                |
| INDIAN LAKES L C<br>MODERN BOOKKEEPING, INC.       |             |                                                             | 201                                                                     | 9 Est TCV                                                                                                                                               | 7 3,000       |                                  |                              |                           |                 |                |
| 8252 E LANSING RD                                  |             | Impr                                                        | oved X Vacant                                                           | Land V                                                                                                                                                  | alue Estim    | ates for Land Ta                 | able JEN .JEN                | NINGS                     | i               |                |
| DURAND MI 48429                                    |             | Publ                                                        | ic<br>ovements                                                          | Descri                                                                                                                                                  | ption Fr      | ontage Depth H                   | * Factors *<br>Front Depth 1 |                           | 1, 3 & 3<br>son | Value          |
| Tax Description                                    |             |                                                             | Road<br>el Road                                                         | <site< td=""><td>Value A&gt; B</td><td>ase Lot Rate<br/>ase Lot Rate</td><td>10</td><td>00 100<br/>00 100</td><td></td><td>1,000<br/>1,000</td></site<> | Value A> B    | ase Lot Rate<br>ase Lot Rate     | 10                           | 00 100<br>00 100          |                 | 1,000<br>1,000 |
| . ENTIRE BLK 10 MITCHELL BROS<br>PLAT OF JENNINGS. | REVISED     | Pave                                                        | d Road<br>m Sewer                                                       |                                                                                                                                                         |               | ase Lot Rate<br>nt Feet, 0.86 To |                              | 00 100<br>Total Est. Land | d Value =       | 1,000<br>3,000 |
| Lake Township Parcel Map 2015                      |             | Wate<br>Sewe<br>Elec<br>Gas<br>Curb<br>Stre<br>Stan<br>Unde | r<br>tric<br>et Lights<br>dard Utilities<br>rground Utils.<br>graphy of |                                                                                                                                                         |               |                                  |                              |                           |                 |                |
|                                                    |             | X Wood<br>Pond<br>Wate<br>Ravi<br>Wetl                      | scaped<br>p<br>ed<br>rfront<br>ne<br>and                                | Vear                                                                                                                                                    | Lan           | ıd Buildir                       | ng Assess                    | ed Board c                | of Tribunal     | Taxabl         |
|                                                    |             | Floo                                                        | d Plain                                                                 | Year                                                                                                                                                    | Valu          | ue Valu                          | le Val                       | ue Revie                  |                 | Value          |
| 4 10 H                                             |             | Who                                                         | When What                                                               | 2019                                                                                                                                                    | 1,50          |                                  | 0 1,5                        |                           |                 | 1,500          |
| The Equalizer. Copyright (c)                       | 1999 - 2009 | TPC $12/$                                                   | 27/2017 INSPECTED                                                       | 2018                                                                                                                                                    | 1,50          |                                  | 0 1,5                        |                           |                 | 1,500          |
| Licensed To: Township of Lake,                     |             |                                                             | 18/2017 INSPECTED<br>11/2015 INSPECTED                                  | 2017                                                                                                                                                    | 1,50          |                                  | 0 1,5                        |                           |                 | 1,500          |
| Missaukee, Michigan                                |             |                                                             |                                                                         | 2016                                                                                                                                                    | 2,30          | 00                               | 0 2,3                        | 00                        |                 | 2,003          |