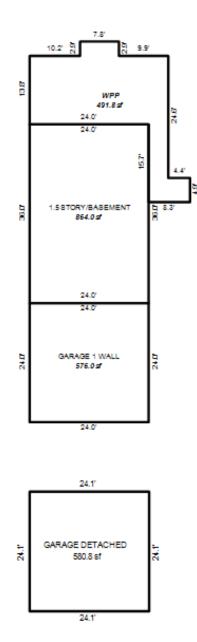

| Grantor Gran                                       | ntee        |                                                             | Sale<br>Price                                                           | Sale<br>Date                                                                                                                                            | Inst.<br>Type | Terms of Sale                    |                              | ber Ve<br>Page By         | erified<br>Y    | Prcnt<br>Trans |
|----------------------------------------------------|-------------|-------------------------------------------------------------|-------------------------------------------------------------------------|---------------------------------------------------------------------------------------------------------------------------------------------------------|---------------|----------------------------------|------------------------------|---------------------------|-----------------|----------------|
|                                                    |             |                                                             |                                                                         |                                                                                                                                                         |               |                                  |                              |                           |                 |                |
| Property Address                                   |             | Class:                                                      | 402 RESIDENTIAL-V                                                       | Zoning:                                                                                                                                                 | Bui           | lding Permit(s)                  |                              | Date Numbe                | er S            | tatus          |
| S BAGLEY ST                                        |             |                                                             | LAKE CITY - 5702                                                        | D                                                                                                                                                       |               |                                  |                              |                           |                 |                |
| Owner's Name/Address                               |             | P.R.E.<br>MAP #:                                            | 0%                                                                      |                                                                                                                                                         |               |                                  |                              |                           |                 |                |
| INDIAN LAKES L C<br>MODERN BOOKKEEPING, INC.       |             |                                                             | 201                                                                     | 9 Est TCV                                                                                                                                               | 7 3,000       |                                  |                              |                           |                 |                |
| 8252 E LANSING RD                                  |             | Impr                                                        | oved X Vacant                                                           | Land V                                                                                                                                                  | alue Estim    | ates for Land Ta                 | able JEN .JEN                | NINGS                     | i               |                |
| DURAND MI 48429                                    |             | Publ                                                        | ic<br>ovements                                                          | Descri                                                                                                                                                  | ption Fr      | ontage Depth H                   | * Factors *<br>Front Depth 1 |                           | 1, 3 & 3<br>son | Value          |
| Tax Description                                    |             |                                                             | Road<br>el Road                                                         | <site< td=""><td>Value A&gt; B</td><td>ase Lot Rate<br/>ase Lot Rate</td><td>10</td><td>00 100<br/>00 100</td><td></td><td>1,000<br/>1,000</td></site<> | Value A> B    | ase Lot Rate<br>ase Lot Rate     | 10                           | 00 100<br>00 100          |                 | 1,000<br>1,000 |
| . ENTIRE BLK 10 MITCHELL BROS<br>PLAT OF JENNINGS. | REVISED     | Pave                                                        | d Road<br>m Sewer                                                       |                                                                                                                                                         |               | ase Lot Rate<br>nt Feet, 0.86 To |                              | 00 100<br>Total Est. Land | d Value =       | 1,000<br>3,000 |
| Lake Township Parcel Map 2015                      |             | Wate<br>Sewe<br>Elec<br>Gas<br>Curb<br>Stre<br>Stan<br>Unde | r<br>tric<br>et Lights<br>dard Utilities<br>rground Utils.<br>graphy of |                                                                                                                                                         |               |                                  |                              |                           |                 |                |
|                                                    |             | X Wood<br>Pond<br>Wate<br>Ravi<br>Wetl                      | scaped<br>p<br>ed<br>rfront<br>ne<br>and                                | Vear                                                                                                                                                    | Lan           | ıd Buildir                       | ng Assess                    | ed Board c                | of Tribunal     | Taxabl         |
|                                                    |             | Floo                                                        | d Plain                                                                 | Year                                                                                                                                                    | Valu          | ue Valu                          | le Val                       | ue Revie                  |                 | Value          |
| 4 10 H                                             |             | Who                                                         | When What                                                               | 2019                                                                                                                                                    | 1,50          |                                  | 0 1,5                        |                           |                 | 1,500          |
| The Equalizer. Copyright (c)                       | 1999 - 2009 | TPC $12/$                                                   | 27/2017 INSPECTED                                                       | 2018                                                                                                                                                    | 1,50          |                                  | 0 1,5                        |                           |                 | 1,500          |
| Licensed To: Township of Lake,                     |             |                                                             | 18/2017 INSPECTED<br>11/2015 INSPECTED                                  | 2017                                                                                                                                                    | 1,50          |                                  | 0 1,5                        |                           |                 | 1,500          |
| Missaukee, Michigan                                |             |                                                             |                                                                         | 2016                                                                                                                                                    | 2,30          | 00                               | 0 2,3                        | 00                        |                 | 2,003          |