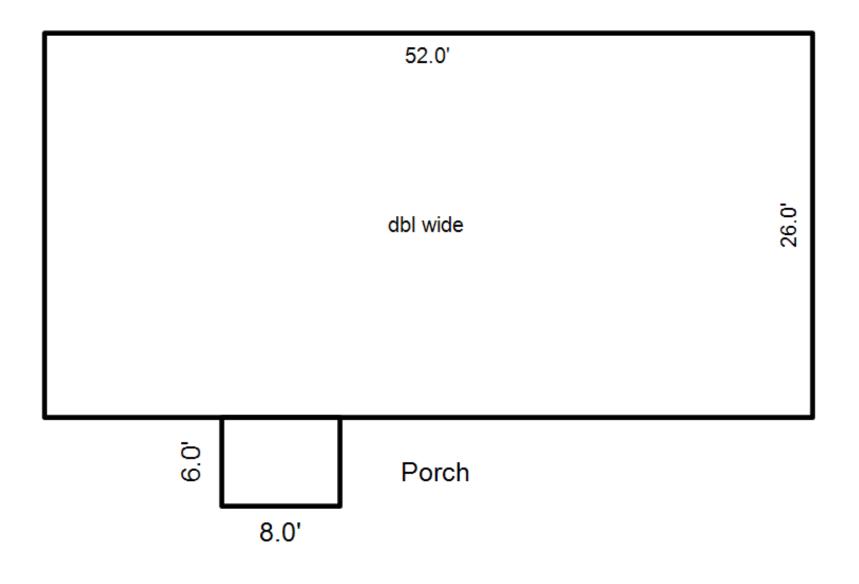

Public       Nater     Water | <pre>(11) Heating System: Forced Air w/ Ducts<br/>Ground Area = 1352 SF Floor Area = 1352 SF.<br/>Phy/Ab.Phy/Func/Econ/Comb. % Good=78/100/100/100/78<br/>Building Areas<br/>Stories Exterior Foundation Size Cost New Dep<br/>1 Story Siding Piers 1,352<br/>Total: 98,861<br/>Other Additions/Adjustments<br/>Plumbing<br/>Average Fixture(s) 1 778<br/>3 Fixture Bath 1 2,463<br/>Porches<br/>WCP (1 Story) 48 1,873<br/>Water/Sewer<br/>Public Sewer 1 892<br/>Water Well, 100 Feet 1 4,178<br/>Local Cost Items<br/>SANITARY SEWER 1 0<br/>Totals: 109,045<br/>Notes:</pre>                                                                                                  | pr. Cost<br>77,111<br>607<br>1,921<br>1,461<br>696<br>3,259<br>0<br>85,055                              |



<sup>\*\*\*</sup> Information herein deemed reliable but not guaranteed\*\*\*

| Parcel Number: 009-430-005-00                                                         | Jurisc                                   | liction: LAKE TOWN                          | ISHIP        | C             | County: Missaukee  | :                 | Printed on         |                    | 04/02/2019       |
|---------------------------------------------------------------------------------------|------------------------------------------|---------------------------------------------|--------------|---------------|--------------------|-------------------|--------------------|--------------------|------------------|
| Grantor Grantee                                                                       |