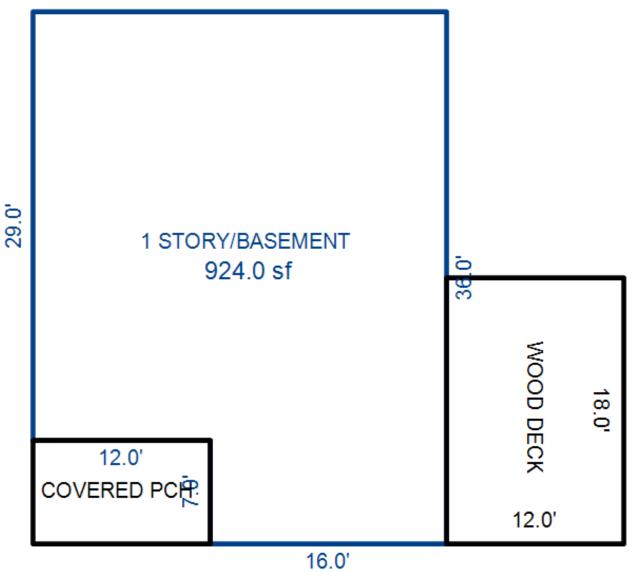

| Grantor Gran                                       | ntee        |                                                             | Sale<br>Price                                                           | Sale<br>Date                                                                                                                                            | Inst.<br>Type | Terms of Sale                    |                              | ber Ve<br>Page By         | erified<br>Y    | Prcnt<br>Trans |
|----------------------------------------------------|-------------|-------------------------------------------------------------|-------------------------------------------------------------------------|---------------------------------------------------------------------------------------------------------------------------------------------------------|---------------|----------------------------------|------------------------------|---------------------------|-----------------|----------------|
|                                                    |             |                                                             |                                                                         |                                                                                                                                                         |               |                                  |                              |                           |                 |                |
| Property Address                                   |             | Class:                                                      | 402 RESIDENTIAL-V                                                       | Zoning:                                                                                                                                                 | Bui           | lding Permit(s)                  |                              | Date Numbe                | er S            | tatus          |
| S BAGLEY ST                                        |             |                                                             | LAKE CITY - 5702                                                        | D                                                                                                                                                       |               |                                  |                              |                           |                 |                |
| Owner's Name/Address                               |             | P.R.E.<br>MAP #:                                            | 0%                                                                      |                                                                                                                                                         |               |                                  |                              |                           |                 |                |
| INDIAN LAKES L C<br>MODERN BOOKKEEPING, INC.       |             |                                                             | 201                                                                     | 9 Est TCV                                                                                                                                               | 7 3,000       |                                  |                              |                           |                 |                |
| 8252 E LANSING RD                                  |             | Impr                                                        | oved X Vacant                                                           | Land V                                                                                                                                                  | alue Estim    | ates for Land Ta                 | able JEN .JEN                | NINGS                     | i               |                |
| DURAND MI 48429                                    |             | Publ                                                        | ic<br>ovements                                                          | Descri                                                                                                                                                  | ption Fr      | ontage Depth H                   | * Factors *<br>Front Depth 1 |                           | 1, 3 & 3<br>son | Value          |
| Tax Description                                    |             |                                                             | Road<br>el Road                                                         | <site< td=""><td>Value A&gt; B</td><td>ase Lot Rate<br/>ase Lot Rate</td><td>10</td><td>00 100<br/>00 100</td><td></td><td>1,000<br/>1,000</td></site<> | Value A> B    | ase Lot Rate<br>ase Lot Rate     | 10                           | 00 100<br>00 100          |                 | 1,000<br>1,000 |
| . ENTIRE BLK 10 MITCHELL BROS<br>PLAT OF JENNINGS. | REVISED     | Pave                                                        | d Road<br>m Sewer                                                       |                                                                                                                                                         |               | ase Lot Rate<br>nt Feet, 0.86 To |                              | 00 100<br>Total Est. Land | d Value =       | 1,000<br>3,000 |
| Lake Township Parcel Map 2015                      |             | Wate<br>Sewe<br>Elec<br>Gas<br>Curb<br>Stre<br>Stan<br>Unde | r<br>tric<br>et Lights<br>dard Utilities<br>rground Utils.<br>graphy of |                                                                                                                                                         |               |                                  |                              |                           |                 |                |
|                                                    |             | X Wood<br>Pond<br>Wate<br>Ravi<br>Wetl                      | scaped<br>p<br>ed<br>rfront<br>ne<br>and                                | Vear                                                                                                                                                    | Lan           | ıd Buildir                       | ng Assess                    | ed Board c                | of Tribunal     | Taxabl         |
|                                                    |             | Floo                                                        | d Plain                                                                 | Year                                                                                                                                                    | Valu          | ue Valu                          | le Val                       | ue Revie                  |                 | Value          |
| 4 10 H                                             |             | Who                                                         | When What                                                               | 2019                                                                                                                                                    | 1,50          |                                  | 0 1,5                        |                           |                 | 1,500          |
| The Equalizer. Copyright (c)                       | 1999 - 2009 | TPC $12/$                                                   | 27/2017 INSPECTED                                                       | 2018                                                                                                                                                    | 1,50          |                                  | 0 1,5                        |                           |                 | 1,500          |
| Licensed To: Township of Lake,                     |             |                                                             | 18/2017 INSPECTED<br>11/2015 INSPECTED                                  | 2017                                                                                                                                                    | 1,50          |                                  | 0 1,5                        |                           |                 | 1,500          |
| Missaukee, Michigan                                |             |                                                             |                                                                         | 2016                                                                                                                                                    | 2,30          | 00                               | 0 2,3                        | 00                        |                 | 2,003          |