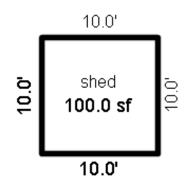

| a<br>3 – LAKE MISSAUKEE AI                                                                                                                                                                                                                                                                                                    | Totals: 86,                                                       | 0 0 *<br>178 7,307<br>553 51,932<br>CCV: 67,511                                                                                                                                                                                                                    |





\*\*\* Information herein deemed reliable but not guaranteed\*\*\*

| Parcel Number: 009-450-01                              | L2-00          | Jurisdiction                                                                   | : LAKE TOWN                           | SHIP         | (              | County: Missaukee                       | :                  | Printed on        | (            | 04/02/2019                       |
|--------------------------------------------------------|----------------|--------------------------------------------------------------------------------|---------------------------------------|--------------|----------------|-----------------------------------------|--------------------|-------------------|--------------|----------------------------------|
| Gr