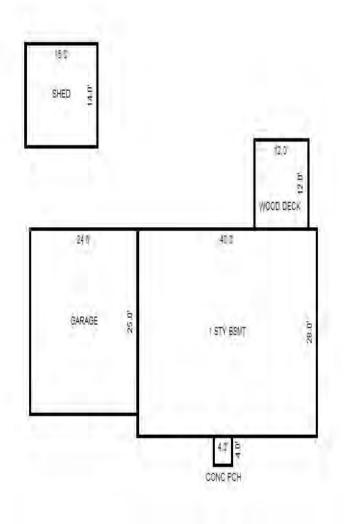

7                                                                    |
|                    |                       | Lump Sum Items:                          | Notes:                                                                                    |
| Chimney: Block     |                       |                                          | ECF (430 LAKE ESTATES) 0.880 => TCV: 86,589                                               |
|                    |                       |                                          |                                                                                           |
| I                  |                       |                                          |                                                                                           |





| Parcel Number: 009-430-03                         | 86-00           | Jur  | isdiction:                                                                                         | LAKE TOWN     | SHIP             | C                        | County: Missaukee         |                                 | Printed on         |         | 04/02/2019                   |
|---------------------------------------------------|-----------------|------|----------------------------------------------------------------------------------------------------|---------------|------------------|--------------------------|---------------------------|---------------------------------|--------------------|---------|------------------------------|
| Grantor                                           | Grantee