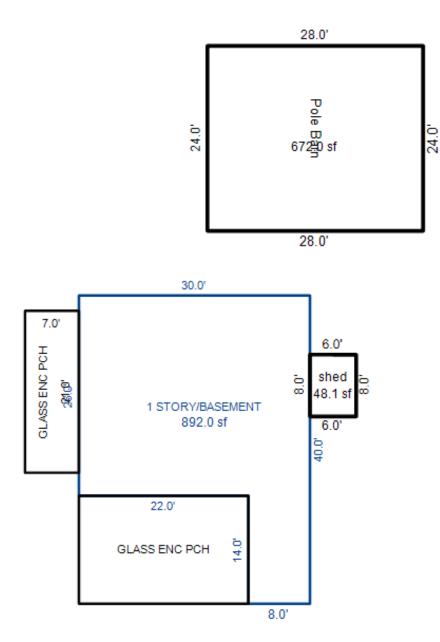

| Grantor Gran                                       | ntee        |                                                             | Sale<br>Price                                                           | Sale<br>Date                                                                                                                                            | Inst.<br>Type | Terms of Sale                    |                              | ber Ve<br>Page By         | erified<br>Y    | Prcnt<br>Trans |
|----------------------------------------------------|-------------|-------------------------------------------------------------|-------------------------------------------------------------------------|---------------------------------------------------------------------------------------------------------------------------------------------------------|---------------|----------------------------------|------------------------------|---------------------------|-----------------|----------------|
|                                                    |             |                                                             |                                                                         |                                                                                                                                                         |               |                                  |                              |                           |                 |                |
| Property Address                                   |             | Class:                                                      | 402 RESIDENTIAL-V                                                       | Zoning:                                                                                                                                                 | Bui           | lding Permit(s)                  |                              | Date Numbe                | er S            | tatus          |
| S BAGLEY ST                                        |             |                                                             | LAKE CITY - 5702                                                        | D                                                                                                                                                       |               |                                  |                              |                           |                 |                |
| Owner's Name/Address                               |             | P.R.E.<br>MAP #:                                            | 0%                                                                      |                                                                                                                                                         |               |                                  |                              |                           |                 |                |
| INDIAN LAKES L C<br>MODERN BOOKKEEPING, INC.       |             |                                                             | 201                                                                     | 9 Est TCV                                                                                                                                               | 7 3,000       |                                  |                              |                           |                 |                |
| 8252 E LANSING RD                                  |             | Impr                                                        | oved X Vacant                                                           | Land V                                                                                                                                                  | alue Estim    | ates for Land Ta                 | able JEN .JEN                | NINGS                     | i               |                |
| DURAND MI 48429                                    |             | Publ                                                        | ic<br>ovements                                                          | Descri                                                                                                                                                  | ption Fr      | ontage Depth H                   | * Factors *<br>Front Depth 1 |                           | 1, 3 & 3<br>son | Value          |
| Tax Description                                    |             |                                                             | Road<br>el Road                                                         | <site< td=""><td>Value A&gt; B</td><td>ase Lot Rate<br/>ase Lot Rate</td><td>10</td><td>00 100<br/>00 100</td><td></td><td>1,000<br/>1,000</td></site<> | Value A> B    | ase Lot Rate<br>ase Lot Rate     | 10                           | 00 100<br>00 100          |                 | 1,000<br>1,000 |
| . ENTIRE BLK 10 MITCHELL BROS<br>PLAT OF JENNINGS. | REVISED     | Pave                                                        | d Road<br>m Sewer                                                       |                                                                                                                                                         |               | ase Lot Rate<br>nt Feet, 0.86 To |                              | 00 100<br>Total Est. Land | d Value =       | 1,000<br>3,000 |
| Lake Township Parcel Map 2015                      |             | Wate<br>Sewe<br>Elec<br>Gas<br>Curb<br>Stre<br>Stan<br>Unde | r<br>tric<br>et Lights<br>dard Utilities<br>rground Utils.<br>graphy of |                                                                                                                                                         |               |                                  |                              |                           |                 |                |
|                                                    |             | X Wood<br>Pond<br>Wate<br>Ravi<br>Wetl                      | scaped<br>p<br>ed<br>rfront<br>ne<br>and                                | Vear                                                                                                                                                    | Lan           | ıd Buildir                       | ng Assess                    | ed Board c                | of Tribunal     | Taxabl         |
|                                                    |             | Floo                                                        | d Plain                                                                 | Year                                                                                                                                                    | Valu          | ue Valu                          | le Val                       | ue Revie                  |                 | Value          |
| 4 10 H                                             |             | Who                                                         | When What                                                               | 2019                                                                                                                                                    | 1,50          |                                  | 0 1,5                        |                           |                 | 1,500          |
| The Equalizer. Copyright (c)                       | 1999 - 2009 | TPC $12/$                                                   | 27/2017 INSPECTED                                                       | 2018                                                                                                                                                    | 1,50          |                                  | 0 1,5                        |                           |                 | 1,500          |
| Licensed To: Township of Lake,                     |             |                                                             | 18/2017 INSPECTED<br>11/2015 INSPECTED                                  | 2017                                                                                                                                                    | 1,50          |                                  | 0 1,5                        |                           |                 | 1,500          |
| Missaukee, Michigan                                |             |                                                             |                                                                         | 2016                                                                                                                                                    | 2,30          | 00                               | 0 2,3                        | 00                        |                 | 2,003          |