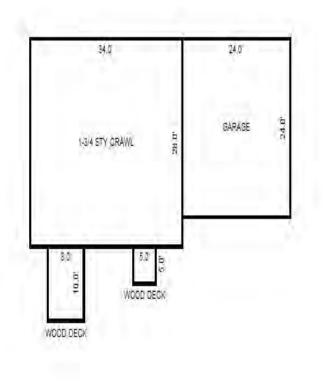

| Grantor Gran                                       | ntee        |                                                             | Sale<br>Price                                                           | Sale<br>Date                                                                                                                                            | Inst.<br>Type | Terms of Sale                    |                              | ber Ve<br>Page By         | erified<br>Y    | Prcnt<br>Trans |
|----------------------------------------------------|-------------|-------------------------------------------------------------|-------------------------------------------------------------------------|---------------------------------------------------------------------------------------------------------------------------------------------------------|---------------|----------------------------------|------------------------------|---------------------------|-----------------|----------------|
|                                                    |             |                                                             |                                                                         |                                                                                                                                                         |               |                                  |                              |                           |                 |                |
| Property Address                                   |             | Class:                                                      | 402 RESIDENTIAL-V                                                       | Zoning:                                                                                                                                                 | Bui           | lding Permit(s)                  |                              | Date Numbe                | er S            | tatus          |
| S BAGLEY ST                                        |             |                                                             | LAKE CITY - 5702                                                        | D                                                                                                                                                       |               |                                  |                              |                           |                 |                |
| Owner's Name/Address                               |             | P.R.E.<br>MAP #:                                            | 0%                                                                      |                                                                                                                                                         |               |                                  |                              |                           |                 |                |
| INDIAN LAKES L C<br>MODERN BOOKKEEPING, INC.       |             |                                                             | 201                                                                     | 9 Est TCV                                                                                                                                               | 7 3,000       |                                  |                              |                           |                 |                |
| 8252 E LANSING RD                                  |             | Impr                                                        | oved X Vacant                                                           | Land V                                                                                                                                                  | alue Estim    | ates for Land Ta                 | able JEN .JEN                | NINGS                     | i               |                |
| DURAND MI 48429                                    |             | Publ                                                        | ic<br>ovements                                                          | Descri                                                                                                                                                  | ption Fr      | ontage Depth H                   | * Factors *<br>Front Depth 1 |                           | 1, 3 & 3<br>son | Value          |
| Tax Description                                    |             |                                                             | Road<br>el Road                                                         | <site< td=""><td>Value A&gt; B</td><td>ase Lot Rate<br/>ase Lot Rate</td><td>10</td><td>00 100<br/>00 100</td><td></td><td>1,000<br/>1,000</td></site<> | Value A> B    | ase Lot Rate<br>ase Lot Rate     | 10                           | 00 100<br>00 100          |                 | 1,000<br>1,000 |
| . ENTIRE BLK 10 MITCHELL BROS<br>PLAT OF JENNINGS. | REVISED     | Pave                                                        | d Road<br>m Sewer                                                       |                                                                                                                                                         |               | ase Lot Rate<br>nt Feet, 0.86 To |                              | 00 100<br>Total Est. Land | d Value =       | 1,000<br>3,000 |
| Lake Township Parcel Map 2015                      |             | Wate<br>Sewe<br>Elec<br>Gas<br>Curb<br>Stre<br>Stan<br>Unde | r<br>tric<br>et Lights<br>dard Utilities<br>rground Utils.<br>graphy of |                                                                                                                                                         |               |                                  |                              |                           |                 |                |
|                                                    |             | X Wood<br>Pond<br>Wate<br>Ravi<br>Wetl                      | scaped<br>p<br>ed<br>rfront<br>ne<br>and                                | Vear                                                                                                                                                    | Lan           | ıd Buildir                       | ng Assess                    | ed Board c                | of Tribunal     | Taxabl         |
|                                                    |             | Floo                                                        | d Plain                                                                 | Year                                                                                                                                                    | Valu          | ue Valu                          | le Val                       | ue Revie                  |                 | Value          |
| 4 10 H                                             |             | Who                                                         | When What                                                               | 2019                                                                                                                                                    | 1,50          |                                  | 0 1,5                        |                           |                 | 1,500          |
| The Equalizer. Copyright (c)                       | 1999 - 2009 | TPC $12/$                                                   | 27/2017 INSPECTED                                                       | 2018                                                                                                                                                    | 1,50          |                                  | 0 1,5                        |                           |                 | 1,500          |
| Licensed To: Township of Lake,                     |             |                                                             | 18/2017 INSPECTED<br>11/2015 INSPECTED                                  | 2017                                                                                                                                                    | 1,50          |                                  | 0 1,5                        |                           |                 | 1,500          |
| Missaukee, Michigan                                |             |                                                             |                                                                         | 2016                                                                                                                                                    | 2,30          | 00                               | 0 2,3                        | 00                        |                 | 2,003          |