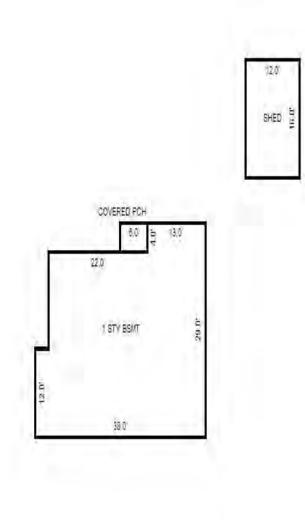

| Grantor Gran                                       | ntee        |                                                             | Sale<br>Price                                                           | Sale<br>Date                                                                                                                                            | Inst.<br>Type | Terms of Sale                    |                              | ber Ve<br>Page By         | erified<br>Y    | Prcnt<br>Trans |
|----------------------------------------------------|-------------|-------------------------------------------------------------|-------------------------------------------------------------------------|---------------------------------------------------------------------------------------------------------------------------------------------------------|---------------|----------------------------------|------------------------------|---------------------------|-----------------|----------------|
|                                                    |             |                                                             |                                                                         |                                                                                                                                                         |               |                                  |                              |                           |                 |                |
| Property Address                                   |             | Class:                                                      | 402 RESIDENTIAL-V                                                       | Zoning:                                                                                                                                                 | Bui           | lding Permit(s)                  |                              | Date Numbe                | er S            | tatus          |
| S BAGLEY ST                                        |             |                                                             | LAKE CITY - 5702                                                        | D                                                                                                                                                       |               |                                  |                              |                           |                 |                |
| Owner's Name/Address                               |             | P.R.E.<br>MAP #:                                            | 0%                                                                      |                                                                                                                                                         |               |                                  |                              |                           |                 |                |
| INDIAN LAKES L C<br>MODERN BOOKKEEPING, INC.       |             |                                                             | 201                                                                     | 9 Est TCV                                                                                                                                               | 7 3,000       |                                  |                              |                           |                 |                |
| 8252 E LANSING RD                                  |             | Impr                                                        | oved X Vacant                                                           | Land V                                                                                                                                                  | alue Estim    | ates for Land Ta                 | able JEN .JEN                | NINGS                     | i               |                |
| DURAND MI 48429                                    |             | Publ                                                        | ic<br>ovements                                                          | Descri                                                                                                                                                  | ption Fr      | ontage Depth H                   | * Factors *<br>Front Depth 1 |                           | 1, 3 & 3<br>son | Value          |
| Tax Description                                    |             |                                                             | Road<br>el Road                                                         | <site< td=""><td>Value A&gt; B</td><td>ase Lot Rate<br/>ase Lot Rate</td><td>10</td><td>00 100<br/>00 100</td><td></td><td>1,000<br/>1,000</td></site<> | Value A> B    | ase Lot Rate<br>ase Lot Rate     | 10                           | 00 100<br>00 100          |                 | 1,000<br>1,000 |
| . ENTIRE BLK 10 MITCHELL BROS<br>PLAT OF JENNINGS. | REVISED     | Pave                                                        | d Road<br>m Sewer                                                       |                                                                                                                                                         |               | ase Lot Rate<br>nt Feet, 0.86 To |                              | 00 100<br>Total Est. Land | d Value =       | 1,000<br>3,000 |
| Lake Township Parcel Map 2015                      |             | Wate<br>Sewe<br>Elec<br>Gas<br>Curb<br>Stre<br>Stan<br>Unde | r<br>tric<br>et Lights<br>dard Utilities<br>rground Utils.<br>graphy of |                                                                                                                                                         |               |                                  |                              |                           |                 |                |
|                                                    |             | X Wood<br>Pond<br>Wate<br>Ravi<br>Wetl                      | scaped<br>p<br>ed<br>rfront<br>ne<br>and                                | Vear                                                                                                                                                    | Lan           | ıd Buildir                       | ng Assess                    | ed Board c                | of Tribunal     | Taxabl         |
|                                                    |             | Floo                                                        | d Plain                                                                 | Year                                                                                                                                                    | Valu          | ue Valu                          | le Val                       | ue Revie                  |                 | Value          |
| 4 10 H                                             |             | Who                                                         | When What                                                               | 2019                                                                                                                                                    | 1,50          |                                  | 0 1,5                        |                           |                 | 1,500          |
| The Equalizer. Copyright (c)                       | 1999 - 2009 | TPC $12/$                                                   | 27/2017 INSPECTED                                                       | 2018                                                                                                                                                    | 1,50          |                                  | 0 1,5                        |                           |                 | 1,500          |
| Licensed To: Township of Lake,                     |             |                                                             | 18/2017 INSPECTED<br>11/2015 INSPECTED                                  | 2017                                                                                                                                                    | 1,50          |                                  | 0 1,5                        |                           |                 | 1,500          |
| Missaukee, Michigan                                |             |                                                             |                                                                         | 2016                                                                                                                                                    | 2,30          | 00                               | 0 2,3                        | 00                        |                 | 2,003          |