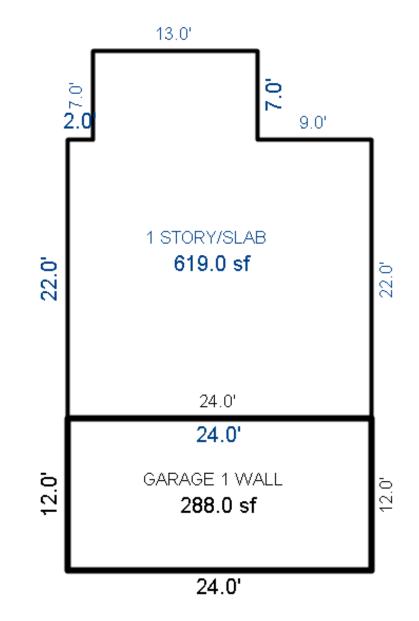

| Grantor Gran                                       | ntee        |                                                             | Sale<br>Price                                                           | Sale<br>Date                                                                                                                                            | Inst.<br>Type | Terms of Sale                    |                              | ber Ve<br>Page By         | erified<br>Y    | Prcnt<br>Trans |
|----------------------------------------------------|-------------|-------------------------------------------------------------|-------------------------------------------------------------------------|---------------------------------------------------------------------------------------------------------------------------------------------------------|---------------|----------------------------------|------------------------------|---------------------------|-----------------|----------------|
|                                                    |             |                                                             |                                                                         |                                                                                                                                                         |               |                                  |                              |                           |                 |                |
| Property Address                                   |             | Class:                                                      | 402 RESIDENTIAL-V                                                       | Zoning:                                                                                                                                                 | Bui           | lding Permit(s)                  |                              | Date Numbe                | er S            | tatus          |
| S BAGLEY ST                                        |             |                                                             | LAKE CITY - 5702                                                        | D                                                                                                                                                       |               |                                  |                              |                           |                 |                |
| Owner's Name/Address                               |             | P.R.E.<br>MAP #:                                            | 0%                                                                      |                                                                                                                                                         |               |                                  |                              |                           |                 |                |
| INDIAN LAKES L C<br>MODERN BOOKKEEPING, INC.       |             |                                                             | 201                                                                     | 9 Est TCV                                                                                                                                               | 7 3,000       |                                  |                              |                           |                 |                |
| 8252 E LANSING RD                                  |             | Impr                                                        | oved X Vacant                                                           | Land V                                                                                                                                                  | alue Estim    | ates for Land Ta                 | able JEN .JEN                | NINGS                     | i               |                |
| DURAND MI 48429                                    |             | Publ                                                        | ic<br>ovements                                                          | Descri                                                                                                                                                  | ption Fr      | ontage Depth H                   | * Factors *<br>Front Depth 1 |                           | 1, 3 & 3<br>son | Value          |
| Tax Description                                    |             |                                                             | Road<br>el Road                                                         | <site< td=""><td>Value A&gt; B</td><td>ase Lot Rate<br/>ase Lot Rate</td><td>10</td><td>00 100<br/>00 100</td><td></td><td>1,000<br/>1,000</td></site<> | Value A> B    | ase Lot Rate<br>ase Lot Rate     | 10                           | 00 100<br>00 100          |                 | 1,000<br>1,000 |
| . ENTIRE BLK 10 MITCHELL BROS<br>PLAT OF JENNINGS. | REVISED     | Pave                                                        | d Road<br>m Sewer                                                       |                                                                                                                                                         |               | ase Lot Rate<br>nt Feet, 0.86 To |                              | 00 100<br>Total Est. Land | d Value =       | 1,000<br>3,000 |
| Lake Township Parcel Map 2015                      |             | Wate<br>Sewe<br>Elec<br>Gas<br>Curb<br>Stre<br>Stan<br>Unde | r<br>tric<br>et Lights<br>dard Utilities<br>rground Utils.<br>graphy of |                                                                                                                                                         |               |                                  |                              |                           |                 |                |
|                                                    |             | X Wood<br>Pond<br>Wate<br>Ravi<br>Wetl                      | scaped<br>p<br>ed<br>rfront<br>ne<br>and                                | Vear                                                                                                                                                    | Lan           | ıd Buildir                       | ng Assess                    | ed Board c                | of Tribunal     | Taxabl         |
|                                                    |             | Floo                                                        | d Plain                                                                 | Year                                                                                                                                                    | Valu          | ue Valu                          | le Val                       | ue Revie                  |                 | Value          |
| 4 10 H                                             |             | Who                                                         | When What                                                               | 2019                                                                                                                                                    | 1,50          |                                  | 0 1,5                        |                           |                 | 1,500          |
| The Equalizer. Copyright (c)                       | 1999 - 2009 | TPC $12/$                                                   | 27/2017 INSPECTED                                                       | 2018                                                                                                                                                    | 1,50          |                                  | 0 1,5                        |                           |                 | 1,500          |
| Licensed To: Township of Lake,                     |             |                                                             | 18/2017 INSPECTED<br>11/2015 INSPECTED                                  | 2017                                                                                                                                                    | 1,50          |                                  | 0 1,5                        |                           |                 | 1,500          |
| Missaukee, Michigan                                |             |                                                             |                                                                         | 2016                                                                                                                                                    | 2,30          | 00                               | 0 2,3                        | 00                        |                 | 2,003          |