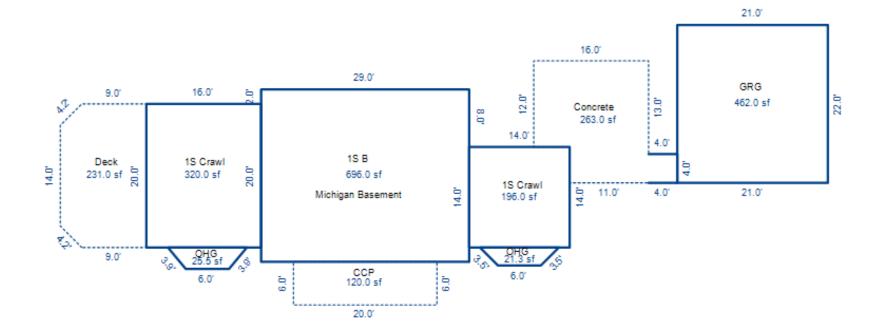

|



\*\*\* Information herein deemed reliable but not guaranteed\*\*\*

| Parcel Number: 009-450-01                              | 1-00              | Juris | diction:                 | LAKE TOW      | NSHIP        | C                        | County: Missaukee                     |                  | Printed or  | n            | 04/02      | 2/2019           |
|--------------------------------------------------------|-------------------|-------|--------------------------|---------------|--------------|--------------------------|---------------------------------------|------------------|-------------|--------------|------------|------------------|
| Grantor                                                | Grantee           |       |                          | Sale<br>Price | Sale<br>Date | I