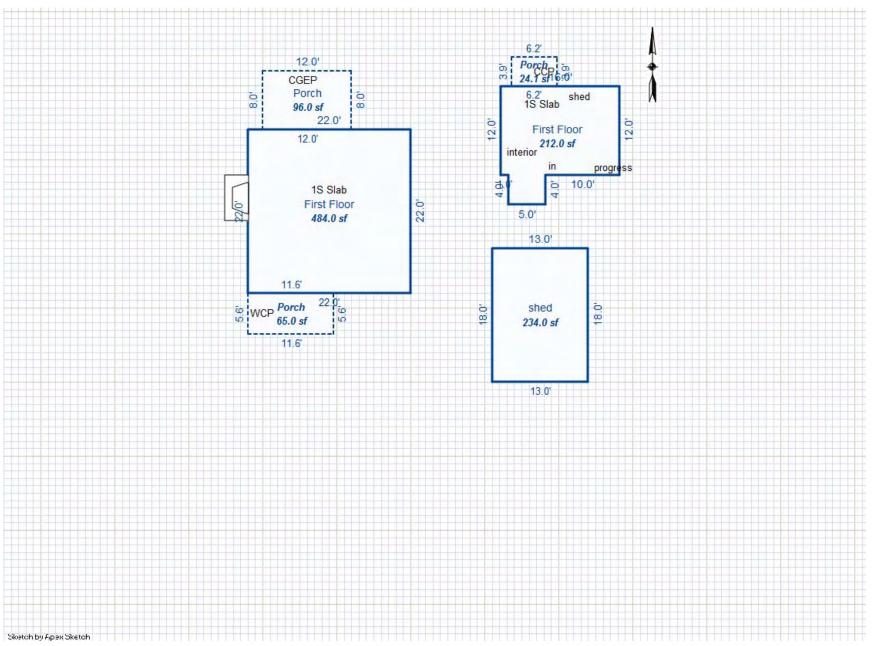

| Grantor Gran                                       | ntee        |                                                             | Sale<br>Price                                                           | Sale<br>Date                                                                                                                                            | Inst.<br>Type | Terms of Sale                    |                              | ber Ve<br>Page By         | erified<br>Y    | Prcnt<br>Trans |
|----------------------------------------------------|-------------|-------------------------------------------------------------|-------------------------------------------------------------------------|---------------------------------------------------------------------------------------------------------------------------------------------------------|---------------|----------------------------------|------------------------------|---------------------------|-----------------|----------------|
|                                                    |             |                                                             |                                                                         |                                                                                                                                                         |               |                                  |                              |                           |                 |                |
| Property Address                                   |             | Class:                                                      | 402 RESIDENTIAL-V                                                       | Zoning:                                                                                                                                                 | Bui           | lding Permit(s)                  |                              | Date Numbe                | er S            | tatus          |
| S BAGLEY ST                                        |             |                                                             | LAKE CITY - 5702                                                        | D                                                                                                                                                       |               |                                  |                              |                           |                 |                |
| Owner's Name/Address                               |             | P.R.E.<br>MAP #:                                            | 0%                                                                      |                                                                                                                                                         |               |                                  |                              |                           |                 |                |
| INDIAN LAKES L C<br>MODERN BOOKKEEPING, INC.       |             |                                                             | 201                                                                     | 9 Est TCV                                                                                                                                               | 7 3,000       |                                  |                              |                           |                 |                |
| 8252 E LANSING RD                                  |             | Impr                                                        | oved X Vacant                                                           | Land V                                                                                                                                                  | alue Estim    | ates for Land Ta                 | able JEN .JEN                | NINGS                     | i               |                |
| DURAND MI 48429                                    |             | Publ                                                        | ic<br>ovements                                                          | Descri                                                                                                                                                  | ption Fr      | ontage Depth H                   | * Factors *<br>Front Depth 1 |                           | 1, 3 & 3<br>son | Value          |
| Tax Description                                    |             |                                                             | Road<br>el Road                                                         | <site< td=""><td>Value A&gt; B</td><td>ase Lot Rate<br/>ase Lot Rate</td><td>10</td><td>00 100<br/>00 100</td><td></td><td>1,000<br/>1,000</td></site<> | Value A> B    | ase Lot Rate<br>ase Lot Rate     | 10                           | 00 100<br>00 100          |                 | 1,000<br>1,000 |
| . ENTIRE BLK 10 MITCHELL BROS<br>PLAT OF JENNINGS. | REVISED     | Pave                                                        | d Road<br>m Sewer                                                       |                                                                                                                                                         |               | ase Lot Rate<br>nt Feet, 0.86 To |                              | 00 100<br>Total Est. Land | d Value =       | 1,000<br>3,000 |
| Lake Township Parcel Map 2015                      |             | Wate<br>Sewe<br>Elec<br>Gas<br>Curb<br>Stre<br>Stan<br>Unde | r<br>tric<br>et Lights<br>dard Utilities<br>rground Utils.<br>graphy of |                                                                                                                                                         |               |                                  |                              |                           |                 |                |
|                                                    |             | X Wood<br>Pond<br>Wate<br>Ravi<br>Wetl                      | scaped<br>p<br>ed<br>rfront<br>ne<br>and                                | Vear                                                                                                                                                    | Lan           | ıd Buildir                       | ng Assess                    | ed Board c                | of Tribunal     | Taxabl         |
|                                                    |             | Floo                                                        | d Plain                                                                 | Year                                                                                                                                                    | Valu          | ue Valu                          | le Val                       | ue Revie                  |                 | Value          |
| 4 10 H                                             |             | Who                                                         | When What                                                               | 2019                                                                                                                                                    | 1,50          |                                  | 0 1,5                        |                           |                 | 1,500          |
| The Equalizer. Copyright (c)                       | 1999 - 2009 | TPC $12/$                                                   | 27/2017 INSPECTED                                                       | 2018                                                                                                                                                    | 1,50          |                                  | 0 1,5                        |                           |                 | 1,500          |
| Licensed To: Township of Lake,                     |             |                                                             | 18/2017 INSPECTED<br>11/2015 INSPECTED                                  | 2017                                                                                                                                                    | 1,50          |                                  | 0 1,5                        |                           |                 | 1,500          |
| Missaukee, Michigan                                |             |                                                             |                                                                         | 2016                                                                                                                                                    | 2,30          | 00                               | 0 2,3                        | 00                        |                 | 2,003          |