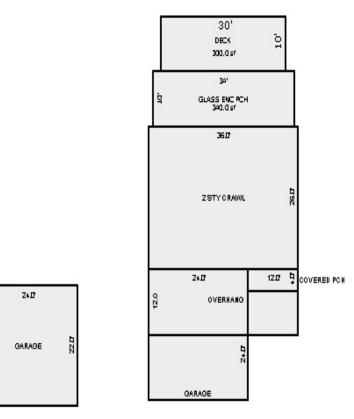

| Grantor Gran                                       | ntee        |                                                             | Sale<br>Price                                                           | Sale<br>Date                                                                                                                                            | Inst.<br>Type | Terms of Sale                    |                              | ber Ve<br>Page By         | erified<br>Y    | Prcnt<br>Trans |
|----------------------------------------------------|-------------|-------------------------------------------------------------|-------------------------------------------------------------------------|---------------------------------------------------------------------------------------------------------------------------------------------------------|---------------|----------------------------------|------------------------------|---------------------------|-----------------|----------------|
|                                                    |             |                                                             |                                                                         |                                                                                                                                                         |               |                                  |                              |                           |                 |                |
| Property Address                                   |             | Class:                                                      | 402 RESIDENTIAL-V                                                       | Zoning:                                                                                                                                                 | Bui           | lding Permit(s)                  |                              | Date Numbe                | er S            | tatus          |
| S BAGLEY ST                                        |             |                                                             | LAKE CITY - 5702                                                        | D                                                                                                                                                       |               |                                  |                              |                           |                 |                |
| Owner's Name/Address                               |             | P.R.E.<br>MAP #:                                            | 0%                                                                      |                                                                                                                                                         |               |                                  |                              |                           |                 |                |
| INDIAN LAKES L C<br>MODERN BOOKKEEPING, INC.       |             |                                                             | 201                                                                     | 9 Est TCV                                                                                                                                               | 7 3,000       |                                  |                              |                           |                 |                |
| 8252 E LANSING RD                                  |             | Impr                                                        | oved X Vacant                                                           | Land V                                                                                                                                                  | alue Estim    | ates for Land Ta                 | able JEN .JEN                | NINGS                     | i               |                |
| DURAND MI 48429                                    |             | Publ                                                        | ic<br>ovements                                                          | Descri                                                                                                                                                  | ption Fr      | ontage Depth H                   | * Factors *<br>Front Depth 1 |                           | 1, 3 & 3<br>son | Value          |
| Tax Description                                    |             |                                                             | Road<br>el Road                                                         | <site< td=""><td>Value A&gt; B</td><td>ase Lot Rate<br/>ase Lot Rate</td><td>10</td><td>00 100<br/>00 100</td><td></td><td>1,000<br/>1,000</td></site<> | Value A> B    | ase Lot Rate<br>ase Lot Rate     | 10                           | 00 100<br>00 100          |                 | 1,000<br>1,000 |
| . ENTIRE BLK 10 MITCHELL BROS<br>PLAT OF JENNINGS. | REVISED     | Pave                                                        | d Road<br>m Sewer                                                       |                                                                                                                                                         |               | ase Lot Rate<br>nt Feet, 0.86 To |                              | 00 100<br>Total Est. Land | d Value =       | 1,000<br>3,000 |
| Lake Township Parcel Map 2015                      |             | Wate<br>Sewe<br>Elec<br>Gas<br>Curb<br>Stre<br>Stan<br>Unde | r<br>tric<br>et Lights<br>dard Utilities<br>rground Utils.<br>graphy of |                                                                                                                                                         |               |                                  |                              |                           |                 |                |
|                                                    |             | X Wood<br>Pond<br>Wate<br>Ravi<br>Wetl                      | scaped<br>p<br>ed<br>rfront<br>ne<br>and                                | Vear                                                                                                                                                    | Lan           | ıd Buildir                       | ng Assess                    | ed Board c                | of Tribunal     | Taxabl         |
|                                                    |             | Floo                                                        | d Plain                                                                 | Year                                                                                                                                                    | Valu          | ue Valu                          | le Val                       | ue Revie                  |                 | Value          |
| 4 10 H                                             |             | Who                                                         | When What                                                               | 2019                                                                                                                                                    | 1,50          |                                  | 0 1,5                        |                           |                 | 1,500          |
| The Equalizer. Copyright (c)                       | 1999 - 2009 | TPC $12/$                                                   | 27/2017 INSPECTED                                                       | 2018                                                                                                                                                    | 1,50          |                                  | 0 1,5                        |                           |                 | 1,500          |
| Licensed To: Township of Lake,                     |             |                                                             | 18/2017 INSPECTED<br>11/2015 INSPECTED                                  | 2017                                                                                                                                                    | 1,50          |                                  | 0 1,5                        |                           |                 | 1,500          |
| Missaukee, Michigan                                |             |                                                             |                                                                         | 2016                                                                                                                                                    | 2,30          | 00                               | 0 2,3                        | 00                        |                 | 2,003          |