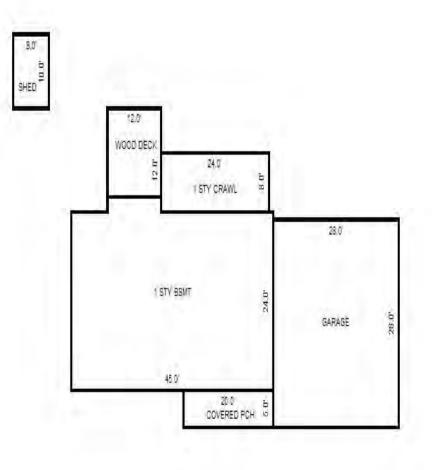

| Grantor Gran                                       | ntee        |                                                             | Sale<br>Price                                                           | Sale<br>Date                                                                                                                                            | Inst.<br>Type | Terms of Sale                    |                              | ber Ve<br>Page By         | erified<br>Y    | Prcnt<br>Trans |
|----------------------------------------------------|-------------|-------------------------------------------------------------|-------------------------------------------------------------------------|---------------------------------------------------------------------------------------------------------------------------------------------------------|---------------|----------------------------------|------------------------------|---------------------------|-----------------|----------------|
|                                                    |             |                                                             |                                                                         |                                                                                                                                                         |               |                                  |                              |                           |                 |                |
| Property Address                                   |             | Class:                                                      | 402 RESIDENTIAL-V                                                       | Zoning:                                                                                                                                                 | Bui           | lding Permit(s)                  |                              | Date Numbe                | er S            | tatus          |
| S BAGLEY ST                                        |             |                                                             | LAKE CITY - 5702                                                        | D                                                                                                                                                       |               |                                  |                              |                           |                 |                |
| Owner's Name/Address                               |             | P.R.E.<br>MAP #:                                            | 0%                                                                      |                                                                                                                                                         |               |                                  |                              |                           |                 |                |
| INDIAN LAKES L C<br>MODERN BOOKKEEPING, INC.       |             |                                                             | 201                                                                     | 9 Est TCV                                                                                                                                               | 7 3,000       |                                  |                              |                           |                 |                |
| 8252 E LANSING RD                                  |             | Impr                                                        | oved X Vacant                                                           | Land V                                                                                                                                                  | alue Estim    | ates for Land Ta                 | able JEN .JEN                | NINGS                     | i               |                |
| DURAND MI 48429                                    |             | Publ                                                        | ic<br>ovements                                                          | Descri                                                                                                                                                  | ption Fr      | ontage Depth H                   | * Factors *<br>Front Depth 1 |                           | 1, 3 & 3<br>son | Value          |
| Tax Description                                    |             |                                                             | Road<br>el Road                                                         | <site< td=""><td>Value A&gt; B</td><td>ase Lot Rate<br/>ase Lot Rate</td><td>10</td><td>00 100<br/>00 100</td><td></td><td>1,000<br/>1,000</td></site<> | Value A> B    | ase Lot Rate<br>ase Lot Rate     | 10                           | 00 100<br>00 100          |                 | 1,000<br>1,000 |
| . ENTIRE BLK 10 MITCHELL BROS<br>PLAT OF JENNINGS. | REVISED     | Pave                                                        | d Road<br>m Sewer                                                       |                                                                                                                                                         |               | ase Lot Rate<br>nt Feet, 0.86 To |                              | 00 100<br>Total Est. Land | d Value =       | 1,000<br>3,000 |
| Lake Township Parcel Map 2015                      |             | Wate<br>Sewe<br>Elec<br>Gas<br>Curb<br>Stre<br>Stan<br>Unde | r<br>tric<br>et Lights<br>dard Utilities<br>rground Utils.<br>graphy of |                                                                                                                                                         |               |                                  |                              |                           |                 |                |
|                                                    |             | X Wood<br>Pond<br>Wate<br>Ravi<br>Wetl                      | scaped<br>p<br>ed<br>rfront<br>ne<br>and                                | Vear                                                                                                                                                    | Lan           | ıd Buildir                       | ng Assess                    | ed Board c                | of Tribunal     | Taxabl         |
|                                                    |             | Floo                                                        | d Plain                                                                 | Year                                                                                                                                                    | Valu          | ue Valu                          | le Val                       | ue Revie                  |                 | Value          |
| 4 10 H                                             |             | Who                                                         | When What                                                               | 2019                                                                                                                                                    | 1,50          |                                  | 0 1,5                        |                           |                 | 1,500          |
| The Equalizer. Copyright (c)                       | 1999 - 2009 | TPC $12/$                                                   | 27/2017 INSPECTED                                                       | 2018                                                                                                                                                    | 1,50          |                                  | 0 1,5                        |                           |                 | 1,500          |
| Licensed To: Township of Lake,                     |             |                                                             | 18/2017 INSPECTED<br>11/2015 INSPECTED                                  | 2017                                                                                                                                                    | 1,50          |                                  | 0 1,5                        |                           |                 | 1,500          |
| Missaukee, Michigan                                |             |                                                             |                                                                         | 2016                                                                                                                                                    | 2,30          | 00                               | 0 2,3                        | 00                        |                 | 2,003          |