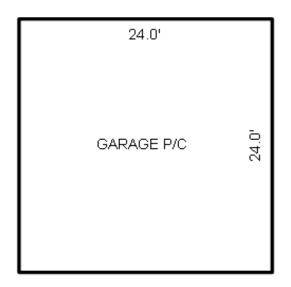

| 1 Water Well<br>1000 Gal Septic<br>2000 Gal Septic<br>Lump Sum Items:                                 | 2014 REROOF                                                                                                                                                                          | ECF (430 LAKE                                                                                                                                                                                                   | ESTATES) 0.500 =>                                  | TCV: 18,650                                                                                                                                                                |





| Parcel Number: 009-430-053-0                                  | 0         | Juriso                                                         | diction:                                                          | LAKE TOW          | NSHIP                                                                                                                                               |               | County: Missaukee  |               | Printe      | ed on            |                  | 04/02 | 2/2019           |
|---------------------------------------------------------------|-----------|----------------------------------------------------------------|-------------------------------------------------------------------|-------------------|-----------------------------------------------------