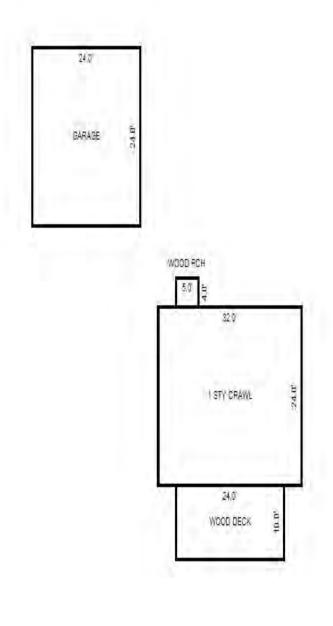

| Grantor Gran                                       | ntee        |                                                             | Sale<br>Price                                                           | Sale<br>Date                                                                                                                                            | Inst.<br>Type | Terms of Sale                    |                              | ber Ve<br>Page By         | erified<br>Y    | Prcnt<br>Trans |
|----------------------------------------------------|-------------|-------------------------------------------------------------|-------------------------------------------------------------------------|---------------------------------------------------------------------------------------------------------------------------------------------------------|---------------|----------------------------------|------------------------------|---------------------------|-----------------|----------------|
|                                                    |             |                                                             |                                                                         |                                                                                                                                                         |               |                                  |                              |                           |                 |                |
| Property Address                                   |             | Class:                                                      | 402 RESIDENTIAL-V                                                       | Zoning:                                                                                                                                                 | Bui           | lding Permit(s)                  |                              | Date Numbe                | er S            | tatus          |
| S BAGLEY ST                                        |             |                                                             | LAKE CITY - 5702                                                        | D                                                                                                                                                       |               |                                  |                              |                           |                 |                |
| Owner's Name/Address                               |             | P.R.E.<br>MAP #:                                            | 0%                                                                      |                                                                                                                                                         |               |                                  |                              |                           |                 |                |
| INDIAN LAKES L C<br>MODERN BOOKKEEPING, INC.       |             |                                                             | 201                                                                     | 9 Est TCV                                                                                                                                               | 7 3,000       |                                  |                              |                           |                 |                |
| 8252 E LANSING RD                                  |             | Impr                                                        | oved X Vacant                                                           | Land V                                                                                                                                                  | alue Estim    | ates for Land Ta                 | able JEN .JEN                | NINGS                     | i               |                |
| DURAND MI 48429                                    |             | Publ                                                        | ic<br>ovements                                                          | Descri                                                                                                                                                  | ption Fr      | ontage Depth H                   | * Factors *<br>Front Depth 1 |                           | 1, 3 & 3<br>son | Value          |
| Tax Description                                    |             |                                                             | Road<br>el Road                                                         | <site< td=""><td>Value A&gt; B</td><td>ase Lot Rate<br/>ase Lot Rate</td><td>10</td><td>00 100<br/>00 100</td><td></td><td>1,000<br/>1,000</td></site<> | Value A> B    | ase Lot Rate<br>ase Lot Rate     | 10                           | 00 100<br>00 100          |                 | 1,000<br>1,000 |
| . ENTIRE BLK 10 MITCHELL BROS<br>PLAT OF JENNINGS. | REVISED     | Pave                                                        | d Road<br>m Sewer                                                       |                                                                                                                                                         |               | ase Lot Rate<br>nt Feet, 0.86 To |                              | 00 100<br>Total Est. Land | d Value =       | 1,000<br>3,000 |
| Lake Township Parcel Map 2015                      |             | Wate<br>Sewe<br>Elec<br>Gas<br>Curb<br>Stre<br>Stan<br>Unde | r<br>tric<br>et Lights<br>dard Utilities<br>rground Utils.<br>graphy of |                                                                                                                                                         |               |                                  |                              |                           |                 |                |
|                                                    |             | X Wood<br>Pond<br>Wate<br>Ravi<br>Wetl                      | scaped<br>p<br>ed<br>rfront<br>ne<br>and                                | Vear                                                                                                                                                    | Lan           | ıd Buildir                       | ng Assess                    | ed Board c                | of Tribunal     | Taxabl         |
|                                                    |             | Floo                                                        | d Plain                                                                 | Year                                                                                                                                                    | Valu          | ue Valu                          | le Val                       | ue Revie                  |                 | Value          |
| 4 10 H                                             |             | Who                                                         | When What                                                               | 2019                                                                                                                                                    | 1,50          |                                  | 0 1,5                        |                           |                 | 1,500          |
| The Equalizer. Copyright (c)                       | 1999 - 2009 | TPC $12/$                                                   | 27/2017 INSPECTED                                                       | 2018                                                                                                                                                    | 1,50          |                                  | 0 1,5                        |                           |                 | 1,500          |
| Licensed To: Township of Lake,                     |             |                                                             | 18/2017 INSPECTED<br>11/2015 INSPECTED                                  | 2017                                                                                                                                                    | 1,50          |                                  | 0 1,5                        |                           |                 | 1,500          |
| Missaukee, Michigan                                |             |                                                             |                                                                         | 2016                                                                                                                                                    | 2,30          | 00                               | 0 2,3                        | 00                        |                 | 2,003          |