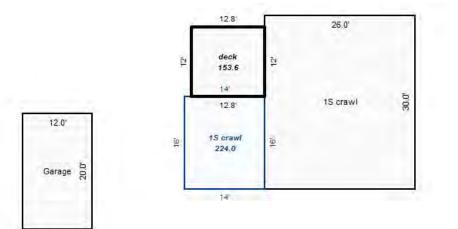

| Grantor Gran                                       | ntee        |                                                             | Sale<br>Price                                                           | Sale<br>Date                                                                                                                                            | Inst.<br>Type | Terms of Sale                    |                              | ber Ve<br>Page By         | erified<br>Y    | Prcnt<br>Trans |
|----------------------------------------------------|-------------|-------------------------------------------------------------|-------------------------------------------------------------------------|---------------------------------------------------------------------------------------------------------------------------------------------------------|---------------|----------------------------------|------------------------------|---------------------------|-----------------|----------------|
|                                                    |             |                                                             |                                                                         |                                                                                                                                                         |               |                                  |                              |                           |                 |                |
| Property Address                                   |             | Class:                                                      | 402 RESIDENTIAL-V                                                       | Zoning:                                                                                                                                                 | Bui           | lding Permit(s)                  |                              | Date Numbe                | er S            | tatus          |
| S BAGLEY ST                                        |             |                                                             | LAKE CITY - 5702                                                        | D                                                                                                                                                       |               |                                  |                              |                           |                 |                |
| Owner's Name/Address                               |             | P.R.E.<br>MAP #:                                            | 0%                                                                      |                                                                                                                                                         |               |                                  |                              |                           |                 |                |
| INDIAN LAKES L C<br>MODERN BOOKKEEPING, INC.       |             |                                                             | 201                                                                     | 9 Est TCV                                                                                                                                               | 7 3,000       |                                  |                              |                           |                 |                |
| 8252 E LANSING RD                                  |             | Impr                                                        | oved X Vacant                                                           | Land V                                                                                                                                                  | alue Estim    | ates for Land Ta                 | able JEN .JEN                | NINGS                     | i               |                |
| DURAND MI 48429                                    |             | Publ                                                        | ic<br>ovements                                                          | Descri                                                                                                                                                  | ption Fr      | ontage Depth H                   | * Factors *<br>Front Depth 1 |                           | 1, 3 & 3<br>son | Value          |
| Tax Description                                    |             |                                                             | Road<br>el Road                                                         | <site< td=""><td>Value A&gt; B</td><td>ase Lot Rate<br/>ase Lot Rate</td><td>10</td><td>00 100<br/>00 100</td><td></td><td>1,000<br/>1,000</td></site<> | Value A> B    | ase Lot Rate<br>ase Lot Rate     | 10                           | 00 100<br>00 100          |                 | 1,000<br>1,000 |
| . ENTIRE BLK 10 MITCHELL BROS<br>PLAT OF JENNINGS. | REVISED     | Pave                                                        | d Road<br>m Sewer                                                       |                                                                                                                                                         |               | ase Lot Rate<br>nt Feet, 0.86 To |                              | 00 100<br>Total Est. Land | d Value =       | 1,000<br>3,000 |
| Lake Township Parcel Map 2015                      |             | Wate<br>Sewe<br>Elec<br>Gas<br>Curb<br>Stre<br>Stan<br>Unde | r<br>tric<br>et Lights<br>dard Utilities<br>rground Utils.<br>graphy of |                                                                                                                                                         |               |                                  |                              |                           |                 |                |
|                                                    |             | X Wood<br>Pond<br>Wate<br>Ravi<br>Wetl                      | scaped<br>p<br>ed<br>rfront<br>ne<br>and                                | Vear                                                                                                                                                    | Lan           | ıd Buildir                       | ng Assess                    | ed Board c                | of Tribunal     | Taxabl         |
|                                                    |             | Floo                                                        | d Plain                                                                 | Year                                                                                                                                                    | Valu          | ue Valu                          | le Val                       | ue Revie                  |                 | Value          |
| 4 10 H                                             |             | Who                                                         | When What                                                               | 2019                                                                                                                                                    | 1,50          |                                  | 0 1,5                        |                           |                 | 1,500          |
| The Equalizer. Copyright (c)                       | 1999 - 2009 | TPC $12/$                                                   | 27/2017 INSPECTED                                                       | 2018                                                                                                                                                    | 1,50          |                                  | 0 1,5                        |                           |                 | 1,500          |
| Licensed To: Township of Lake,                     |             |                                                             | 18/2017 INSPECTED<br>11/2015 INSPECTED                                  | 2017                                                                                                                                                    | 1,50          |                                  | 0 1,5                        |                           |                 | 1,500          |
| Missaukee, Michigan                                |             |                                                             |                                                                         | 2016                                                                                                                                                    | 2,30          | 00                               | 0 2,3                        | 00                        |                 | 2,003          |