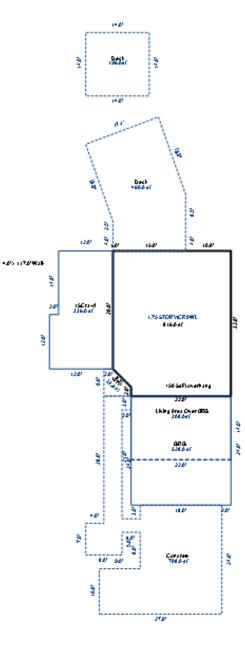

| Grantor Gran                                       | ntee        |                                                             | Sale<br>Price                                                           | Sale<br>Date                                                                                                                                            | Inst.<br>Type | Terms of Sale                    |                              | ber Ve<br>Page By         | erified<br>Y    | Prcnt<br>Trans |
|----------------------------------------------------|-------------|-------------------------------------------------------------|-------------------------------------------------------------------------|---------------------------------------------------------------------------------------------------------------------------------------------------------|---------------|----------------------------------|------------------------------|---------------------------|-----------------|----------------|
|                                                    |             |                                                             |                                                                         |                                                                                                                                                         |               |                                  |                              |                           |                 |                |
| Property Address                                   |             | Class:                                                      | 402 RESIDENTIAL-V                                                       | Zoning:                                                                                                                                                 | Bui           | lding Permit(s)                  |                              | Date Numbe                | er S            | tatus          |
| S BAGLEY ST                                        |             |                                                             | LAKE CITY - 5702                                                        | D                                                                                                                                                       |               |                                  |                              |                           |                 |                |
| Owner's Name/Address                               |             | P.R.E.<br>MAP #:                                            | 0%                                                                      |                                                                                                                                                         |               |                                  |                              |                           |                 |                |
| INDIAN LAKES L C<br>MODERN BOOKKEEPING, INC.       |             |                                                             | 201                                                                     | 9 Est TCV                                                                                                                                               | 7 3,000       |                                  |                              |                           |                 |                |
| 8252 E LANSING RD                                  |             | Impr                                                        | oved X Vacant                                                           | Land V                                                                                                                                                  | alue Estim    | ates for Land Ta                 | able JEN .JEN                | NINGS                     | i               |                |
| DURAND MI 48429                                    |             | Publ                                                        | ic<br>ovements                                                          | Descri                                                                                                                                                  | ption Fr      | ontage Depth H                   | * Factors *<br>Front Depth 1 |                           | 1, 3 & 3<br>son | Value          |
| Tax Description                                    |             |                                                             | Road<br>el Road                                                         | <site< td=""><td>Value A&gt; B</td><td>ase Lot Rate<br/>ase Lot Rate</td><td>10</td><td>00 100<br/>00 100</td><td></td><td>1,000<br/>1,000</td></site<> | Value A> B    | ase Lot Rate<br>ase Lot Rate     | 10                           | 00 100<br>00 100          |                 | 1,000<br>1,000 |
| . ENTIRE BLK 10 MITCHELL BROS<br>PLAT OF JENNINGS. | REVISED     | Pave                                                        | d Road<br>m Sewer                                                       |                                                                                                                                                         |               | ase Lot Rate<br>nt Feet, 0.86 To |                              | 00 100<br>Total Est. Land | d Value =       | 1,000<br>3,000 |
| Lake Township Parcel Map 2015                      |             | Wate<br>Sewe<br>Elec<br>Gas<br>Curb<br>Stre<br>Stan<br>Unde | r<br>tric<br>et Lights<br>dard Utilities<br>rground Utils.<br>graphy of |                                                                                                                                                         |               |                                  |                              |                           |                 |                |
|                                                    |             | X Wood<br>Pond<br>Wate<br>Ravi<br>Wetl                      | scaped<br>p<br>ed<br>rfront<br>ne<br>and                                | Vear                                                                                                                                                    | Lan           | ıd Buildir                       | ng Assess                    | ed Board c                | of Tribunal     | Taxabl         |
|                                                    |             | Floo                                                        | d Plain                                                                 | Year                                                                                                                                                    | Valu          | ue Valu                          | le Val                       | ue Revie                  |                 | Value          |
| 4 10 H                                             |             | Who                                                         | When What                                                               | 2019                                                                                                                                                    | 1,50          |                                  | 0 1,5                        |                           |                 | 1,500          |
| The Equalizer. Copyright (c)                       | 1999 - 2009 | TPC $12/$                                                   | 27/2017 INSPECTED                                                       | 2018                                                                                                                                                    | 1,50          |                                  | 0 1,5                        |                           |                 | 1,500          |
| Licensed To: Township of Lake,                     |             |                                                             | 18/2017 INSPECTED<br>11/2015 INSPECTED                                  | 2017                                                                                                                                                    | 1,50          |                                  | 0 1,5                        |                           |                 | 1,500          |
| Missaukee, Michigan                                |             |                                                             |                                                                         | 2016                                                                                                                                                    | 2,30          | 00                               | 0 2,3                        | 00                        |                 | 2,003          |