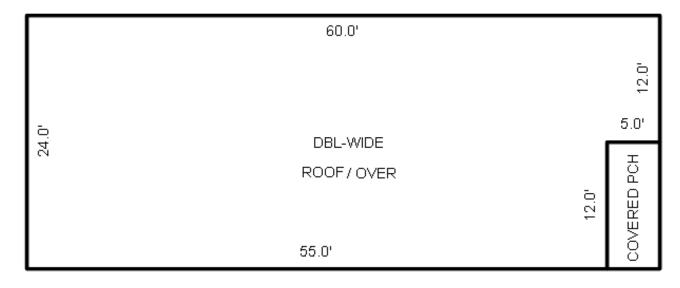

| 1 Water Well<br>1000 Gal Septic<br>2000 Gal Septic<br>Lump Sum Items:                                 | 2014 REROOF                                                                                                                                                                          | ECF (430 LAKE                                                                                                                                                                                                   | ESTATES) 0.500 =>                                  | TCV: 18,650                                                                                                                                                                |





| Parcel Number: 009-430-053-0                                  | 0         | Juriso                                                         | diction:                                                          | LAKE TOW          | NSHIP                                                                                                                                               |               | County: Missaukee  |               | Printe      | ed on            |                  | 04/02 | 2/2019           |
|---------------------------------------------------------------|-----------|----------------------------------------------------------------|-------------------------------------------------------------------|-------------------|-------------------------------------------------------