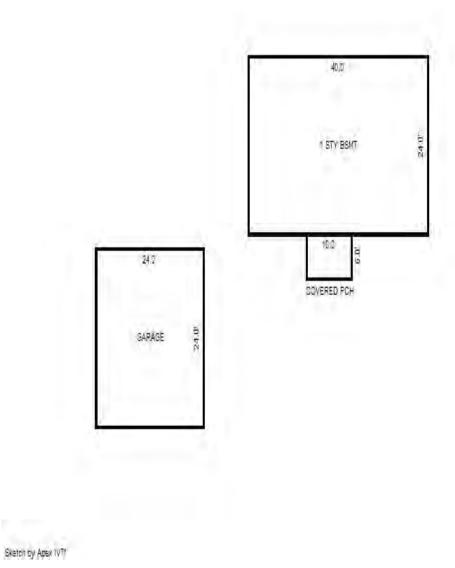

| Grantor Gran                                       | ntee        |                                                             | Sale<br>Price                                                           | Sale<br>Date                                                                                                                                            | Inst.<br>Type | Terms of Sale                    |                              | ber Ve<br>Page By         | erified<br>Y    | Prcnt<br>Trans |
|----------------------------------------------------|-------------|-------------------------------------------------------------|-------------------------------------------------------------------------|---------------------------------------------------------------------------------------------------------------------------------------------------------|---------------|----------------------------------|------------------------------|---------------------------|-----------------|----------------|
|                                                    |             |                                                             |                                                                         |                                                                                                                                                         |               |                                  |                              |                           |                 |                |
| Property Address                                   |             | Class:                                                      | 402 RESIDENTIAL-V                                                       | Zoning:                                                                                                                                                 | Bui           | lding Permit(s)                  |                              | Date Numbe                | er S            | tatus          |
| S BAGLEY ST                                        |             |                                                             | LAKE CITY - 5702                                                        | D                                                                                                                                                       |               |                                  |                              |                           |                 |                |
| Owner's Name/Address                               |             | P.R.E.<br>MAP #:                                            | 0%                                                                      |                                                                                                                                                         |               |                                  |                              |                           |                 |                |
| INDIAN LAKES L C<br>MODERN BOOKKEEPING, INC.       |             |                                                             | 201                                                                     | 9 Est TCV                                                                                                                                               | 7 3,000       |                                  |                              |                           |                 |                |
| 8252 E LANSING RD                                  |             | Impr                                                        | oved X Vacant                                                           | Land V                                                                                                                                                  | alue Estim    | ates for Land Ta                 | able JEN .JEN                | NINGS                     | i               |                |
| DURAND MI 48429                                    |             | Publ                                                        | ic<br>ovements                                                          | Descri                                                                                                                                                  | ption Fr      | ontage Depth H                   | * Factors *<br>Front Depth 1 |                           | 1, 3 & 3<br>son | Value          |
| Tax Description                                    |             |                                                             | Road<br>el Road                                                         | <site< td=""><td>Value A&gt; B</td><td>ase Lot Rate<br/>ase Lot Rate</td><td>10</td><td>00 100<br/>00 100</td><td></td><td>1,000<br/>1,000</td></site<> | Value A> B    | ase Lot Rate<br>ase Lot Rate     | 10                           | 00 100<br>00 100          |                 | 1,000<br>1,000 |
| . ENTIRE BLK 10 MITCHELL BROS<br>PLAT OF JENNINGS. | REVISED     | Pave                                                        | d Road<br>m Sewer                                                       |                                                                                                                                                         |               | ase Lot Rate<br>nt Feet, 0.86 To |                              | 00 100<br>Total Est. Land | d Value =       | 1,000<br>3,000 |
| Lake Township Parcel Map 2015                      |             | Wate<br>Sewe<br>Elec<br>Gas<br>Curb<br>Stre<br>Stan<br>Unde | r<br>tric<br>et Lights<br>dard Utilities<br>rground Utils.<br>graphy of |                                                                                                                                                         |               |                                  |                              |                           |                 |                |
|                                                    |             | X Wood<br>Pond<br>Wate<br>Ravi<br>Wetl                      | scaped<br>p<br>ed<br>rfront<br>ne<br>and                                | Vear                                                                                                                                                    | Lan           | ıd Buildir                       | ng Assess                    | ed Board c                | of Tribunal     | Taxabl         |
|                                                    |             | Floo                                                        | d Plain                                                                 | Year                                                                                                                                                    | Valu          | ue Valu                          | le Val                       | ue Revie                  |                 | Value          |
| 4 10 H                                             |             | Who                                                         | When What                                                               | 2019                                                                                                                                                    | 1,50          |                                  | 0 1,5                        |                           |                 | 1,500          |
| The Equalizer. Copyright (c)                       | 1999 - 2009 | TPC $12/$                                                   | 27/2017 INSPECTED                                                       | 2018                                                                                                                                                    | 1,50          |                                  | 0 1,5                        |                           |                 | 1,500          |
| Licensed To: Township of Lake,                     |             |                                                             | 18/2017 INSPECTED<br>11/2015 INSPECTED                                  | 2017                                                                                                                                                    | 1,50          |                                  | 0 1,5                        |                           |                 | 1,500          |
| Missaukee, Michigan                                |             |                                                             |                                                                         | 2016                                                                                                                                                    | 2,30          | 00                               | 0 2,3                        | 00                        |                 | 2,003          |