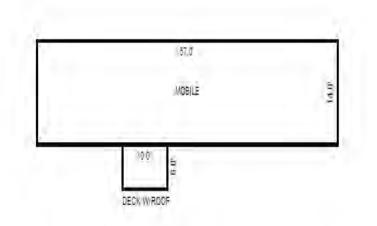

| Grantor Gran                                       | ntee        |                                                             | Sale<br>Price                                                           | Sale<br>Date                                                                                                                                            | Inst.<br>Type | Terms of Sale                    |                              | ber Ve<br>Page By         | erified<br>Y    | Prcnt<br>Trans |
|----------------------------------------------------|-------------|-------------------------------------------------------------|-------------------------------------------------------------------------|---------------------------------------------------------------------------------------------------------------------------------------------------------|---------------|----------------------------------|------------------------------|---------------------------|-----------------|----------------|
|                                                    |             |                                                             |                                                                         |                                                                                                                                                         |               |                                  |                              |                           |                 |                |
| Property Address                                   |             | Class:                                                      | 402 RESIDENTIAL-V                                                       | Zoning:                                                                                                                                                 | Bui           | lding Permit(s)                  |                              | Date Numbe                | er S            | tatus          |
| S BAGLEY ST                                        |             |                                                             | LAKE CITY - 5702                                                        | D                                                                                                                                                       |               |                                  |                              |                           |                 |                |
| Owner's Name/Address                               |             | P.R.E.<br>MAP #:                                            | 0%                                                                      |                                                                                                                                                         |               |                                  |                              |                           |                 |                |
| INDIAN LAKES L C<br>MODERN BOOKKEEPING, INC.       |             |                                                             | 201                                                                     | 9 Est TCV                                                                                                                                               | 7 3,000       |                                  |                              |                           |                 |                |
| 8252 E LANSING RD                                  |             | Impr                                                        | oved X Vacant                                                           | Land V                                                                                                                                                  | alue Estim    | ates for Land Ta                 | able JEN .JEN                | NINGS                     | i               |                |
| DURAND MI 48429                                    |             | Publ                                                        | ic<br>ovements                                                          | Descri                                                                                                                                                  | ption Fr      | ontage Depth H                   | * Factors *<br>Front Depth 1 |                           | 1, 3 & 3<br>son | Value          |
| Tax Description                                    |             |                                                             | Road<br>el Road                                                         | <site< td=""><td>Value A&gt; B</td><td>ase Lot Rate<br/>ase Lot Rate</td><td>10</td><td>00 100<br/>00 100</td><td></td><td>1,000<br/>1,000</td></site<> | Value A> B    | ase Lot Rate<br>ase Lot Rate     | 10                           | 00 100<br>00 100          |                 | 1,000<br>1,000 |
| . ENTIRE BLK 10 MITCHELL BROS<br>PLAT OF JENNINGS. | REVISED     | Pave                                                        | d Road<br>m Sewer                                                       |                                                                                                                                                         |               | ase Lot Rate<br>nt Feet, 0.86 To |                              | 00 100<br>Total Est. Land | d Value =       | 1,000<br>3,000 |
| Lake Township Parcel Map 2015                      |             | Wate<br>Sewe<br>Elec<br>Gas<br>Curb<br>Stre<br>Stan<br>Unde | r<br>tric<br>et Lights<br>dard Utilities<br>rground Utils.<br>graphy of |                                                                                                                                                         |               |                                  |                              |                           |                 |                |
|                                                    |             | X Wood<br>Pond<br>Wate<br>Ravi<br>Wetl                      | scaped<br>p<br>ed<br>rfront<br>ne<br>and                                | Vear                                                                                                                                                    | Lan           | ıd Buildir                       | ng Assess                    | ed Board c                | of Tribunal     | Taxabl         |
|                                                    |             | Floo                                                        | d Plain                                                                 | Year                                                                                                                                                    | Valu          | ue Valu                          | le Val                       | ue Revie                  |                 | Value          |
| 4 10 H                                             |             | Who                                                         | When What                                                               | 2019                                                                                                                                                    | 1,50          |                                  | 0 1,5                        |                           |                 | 1,500          |
| The Equalizer. Copyright (c)                       | 1999 - 2009 | TPC $12/$                                                   | 27/2017 INSPECTED                                                       | 2018                                                                                                                                                    | 1,50          |                                  | 0 1,5                        |                           |                 | 1,500          |
| Licensed To: Township of Lake,                     |             |                                                             | 18/2017 INSPECTED<br>11/2015 INSPECTED                                  | 2017                                                                                                                                                    | 1,50          |                                  | 0 1,5                        |                           |                 | 1,500          |
| Missaukee, Michigan                                |             |                                                             |                                                                         | 2016                                                                                                                                                    | 2,30          | 00                               | 0 2,3                        | 00                        |                 | 2,003          |