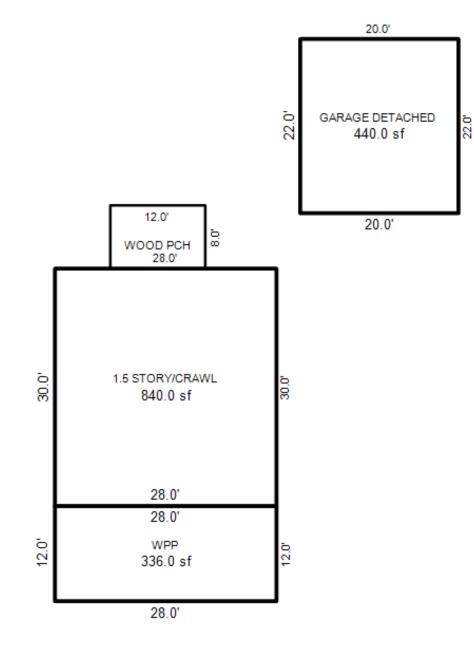

Totals: 130,         | 649 84,921                            |
|                             |                             | Lump Sum Items:                          | Notes:                                |                                    |                      | 110 200                               |
| Chimney: Block              |                             |                                          | ECF (4520 NORTH                       | NONCE LAKE MISSAUL                 | XEE AREA) 1.300 => T | CV: 110,398                           |
|                             | <u> </u>                    | <u> </u>                                 |                                       |                                    |                      |                                       |



\*\*\* Information herein deemed reliable but not guaranteed\*\*\*

| Parcel Number: 009-440-01                         | 5-00            | Juris                                                                  | diction:                                                                                                                           | LAKE TOWN         | ISHIP                                                         | C                                                                           | County: Missaukee         | Pr                                                                                   | inted on                      |                   | 04/02/ | /2019                                    |
|---------------------------------------------------|-----------------|