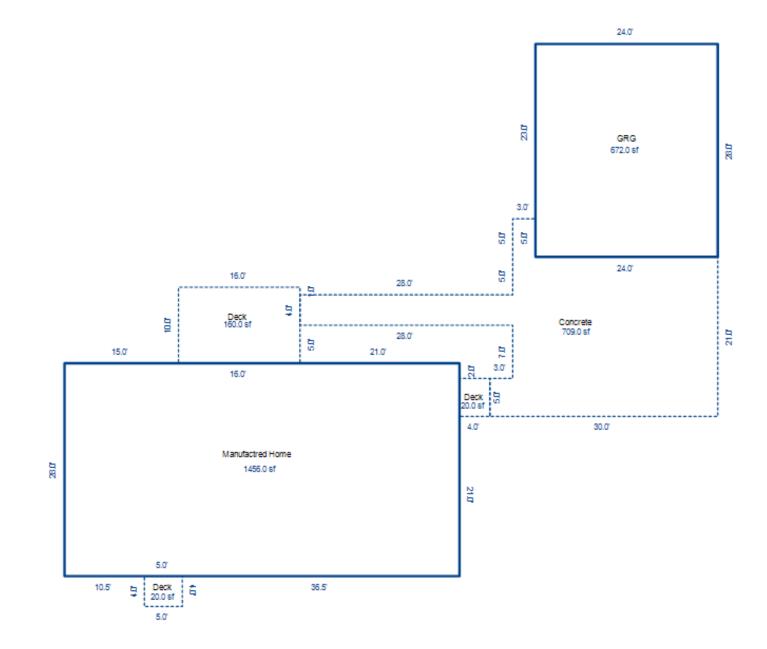

| No./Qual. of Fixtures<br>Ex. X Ord. Min<br>No. of Elec. Outlets<br>Many X Ave. Few<br>(13) Plumbing<br>Average Fixture(s)<br>2 3 Fixture Bath<br>2 Fixture Bath<br>2 Softener, Auto<br>Softener, Manual<br>Solar Water Heat<br>No Plumbing<br>Extra Toilet<br>Extra Sink<br>Separate Shower<br>Ceramic Tile Floor<br>Ceramic Tile Floor<br>Ceramic Tile Floor<br>Ceramic Tub Alcove<br>Vent Fan<br>(14) Water/Sewer<br>1 Public Water<br>1 Public Sewer<br>1 Water Well<br>1000 Gal Septic<br>Z000 Gal Septic | Door Opener 2 653 568                                                                                                                                                                                                       |



\*\*\* Information herein deemed reliable but not guaranteed\*\*\*

| Parcel Number: 009-430-0  | 003-00             | Juri        | sdiction: LAKE TOWN                                                                                                                             | ISHIP                                   |                                                             | County: Missaukee   | Pri               | inted on           |                                        | 04/02/2            | 2019           |
|---------------------------|--------------------|-------------|-------------------------------------------------------------------------------------------------------------------------------------------------|-----------------------------------------|---------------------