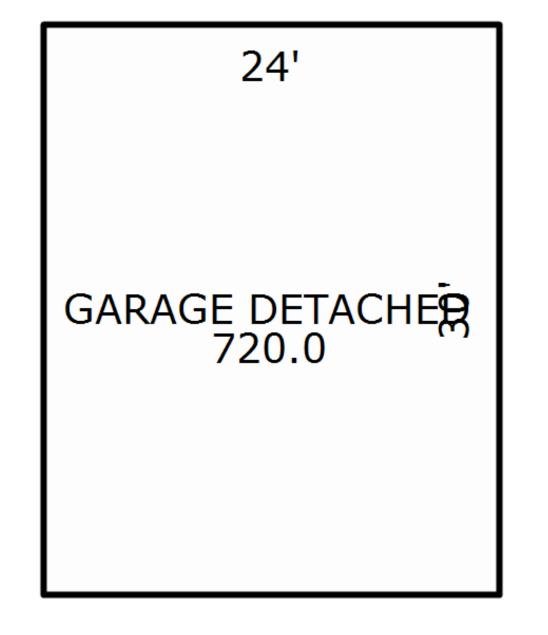

| Grantor Gran                                       | ntee        |                                                             | Sale<br>Price                                                           | Sale<br>Date                                                                                                                                            | Inst.<br>Type | Terms of Sale                    |                              | ber Ve<br>Page By         | erified<br>Y    | Prcnt<br>Trans |
|----------------------------------------------------|-------------|-------------------------------------------------------------|-------------------------------------------------------------------------|---------------------------------------------------------------------------------------------------------------------------------------------------------|---------------|----------------------------------|------------------------------|---------------------------|-----------------|----------------|
|                                                    |             |                                                             |                                                                         |                                                                                                                                                         |               |                                  |                              |                           |                 |                |
| Property Address                                   |             | Class:                                                      | 402 RESIDENTIAL-V                                                       | Zoning:                                                                                                                                                 | Bui           | lding Permit(s)                  |                              | Date Numbe                | er S            | tatus          |
| S BAGLEY ST                                        |             |                                                             | LAKE CITY - 5702                                                        | D                                                                                                                                                       |               |                                  |                              |                           |                 |                |
| Owner's Name/Address                               |             | P.R.E.<br>MAP #:                                            | 0%                                                                      |                                                                                                                                                         |               |                                  |                              |                           |                 |                |
| INDIAN LAKES L C<br>MODERN BOOKKEEPING, INC.       |             |                                                             | 201                                                                     | 9 Est TCV                                                                                                                                               | 7 3,000       |                                  |                              |                           |                 |                |
| 8252 E LANSING RD                                  |             | Impr                                                        | oved X Vacant                                                           | Land V                                                                                                                                                  | alue Estim    | ates for Land Ta                 | able JEN .JEN                | NINGS                     | i               |                |
| DURAND MI 48429                                    |             | Publ                                                        | ic<br>ovements                                                          | Descri                                                                                                                                                  | ption Fr      | ontage Depth H                   | * Factors *<br>Front Depth 1 |                           | 1, 3 & 3<br>son | Value          |
| Tax Description                                    |             |                                                             | Road<br>el Road                                                         | <site< td=""><td>Value A&gt; B</td><td>ase Lot Rate<br/>ase Lot Rate</td><td>10</td><td>00 100<br/>00 100</td><td></td><td>1,000<br/>1,000</td></site<> | Value A> B    | ase Lot Rate<br>ase Lot Rate     | 10                           | 00 100<br>00 100          |                 | 1,000<br>1,000 |
| . ENTIRE BLK 10 MITCHELL BROS<br>PLAT OF JENNINGS. | REVISED     | Pave                                                        | d Road<br>m Sewer                                                       |                                                                                                                                                         |               | ase Lot Rate<br>nt Feet, 0.86 To |                              | 00 100<br>Total Est. Land | d Value =       | 1,000<br>3,000 |
| Lake Township Parcel Map 2015                      |             | Wate<br>Sewe<br>Elec<br>Gas<br>Curb<br>Stre<br>Stan<br>Unde | r<br>tric<br>et Lights<br>dard Utilities<br>rground Utils.<br>graphy of |                                                                                                                                                         |               |                                  |                              |                           |                 |                |
|                                                    |             | X Wood<br>Pond<br>Wate<br>Ravi<br>Wetl                      | scaped<br>p<br>ed<br>rfront<br>ne<br>and                                | Vear                                                                                                                                                    | Lan           | ıd Buildir                       | ng Assess                    | ed Board c                | of Tribunal     | Taxabl         |
|                                                    |             | Floo                                                        | d Plain                                                                 | Year                                                                                                                                                    | Valu          | ue Valu                          | le Val                       | ue Revie                  |                 | Value          |
| 4 10 H                                             |             | Who                                                         | When What                                                               | 2019                                                                                                                                                    | 1,50          |                                  | 0 1,5                        |                           |                 | 1,500          |
| The Equalizer. Copyright (c)                       | 1999 - 2009 | TPC $12/$                                                   | 27/2017 INSPECTED                                                       | 2018                                                                                                                                                    | 1,50          |                                  | 0 1,5                        |                           |                 | 1,500          |
| Licensed To: Township of Lake,                     |             |                                                             | 18/2017 INSPECTED<br>11/2015 INSPECTED                                  | 2017                                                                                                                                                    | 1,50          |                                  | 0 1,5                        |                           |                 | 1,500          |
| Missaukee, Michigan                                |             |                                                             |                                                                         | 2016                                                                                                                                                    | 2,30          | 00                               | 0 2,3                        | 00                        |                 | 2,003          |