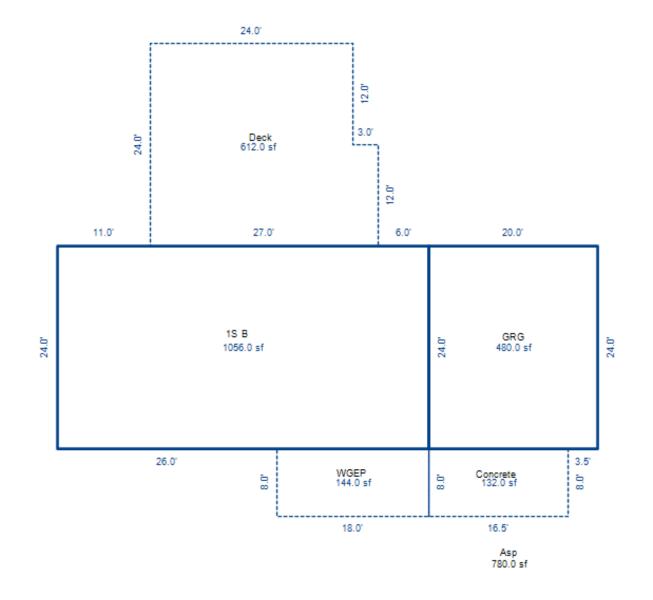

| Grantor Gran                                       | ntee        |                                                             | Sale<br>Price                                                           | Sale<br>Date                                                                                                                                            | Inst.<br>Type | Terms of Sale                    |                              | ber Ve<br>Page By         | erified<br>Y    | Prcnt<br>Trans |
|----------------------------------------------------|-------------|-------------------------------------------------------------|-------------------------------------------------------------------------|---------------------------------------------------------------------------------------------------------------------------------------------------------|---------------|----------------------------------|------------------------------|---------------------------|-----------------|----------------|
|                                                    |             |                                                             |                                                                         |                                                                                                                                                         |               |                                  |                              |                           |                 |                |
| Property Address                                   |             | Class:                                                      | 402 RESIDENTIAL-V                                                       | Zoning:                                                                                                                                                 | Bui           | lding Permit(s)                  |                              | Date Numbe                | er S            | tatus          |
| S BAGLEY ST                                        |             |                                                             | LAKE CITY - 5702                                                        | D                                                                                                                                                       |               |                                  |                              |                           |                 |                |
| Owner's Name/Address                               |             | P.R.E.<br>MAP #:                                            | 0%                                                                      |                                                                                                                                                         |               |                                  |                              |                           |                 |                |
| INDIAN LAKES L C<br>MODERN BOOKKEEPING, INC.       |             |                                                             | 201                                                                     | 9 Est TCV                                                                                                                                               | 7 3,000       |                                  |                              |                           |                 |                |
| 8252 E LANSING RD                                  |             | Impr                                                        | oved X Vacant                                                           | Land V                                                                                                                                                  | alue Estim    | ates for Land Ta                 | able JEN .JEN                | NINGS                     | i               |                |
| DURAND MI 48429                                    |             | Publ                                                        | ic<br>ovements                                                          | Descri                                                                                                                                                  | ption Fr      | ontage Depth H                   | * Factors *<br>Front Depth 1 |                           | 1, 3 & 3<br>son | Value          |
| Tax Description                                    |             |                                                             | Road<br>el Road                                                         | <site< td=""><td>Value A&gt; B</td><td>ase Lot Rate<br/>ase Lot Rate</td><td>10</td><td>00 100<br/>00 100</td><td></td><td>1,000<br/>1,000</td></site<> | Value A> B    | ase Lot Rate<br>ase Lot Rate     | 10                           | 00 100<br>00 100          |                 | 1,000<br>1,000 |
| . ENTIRE BLK 10 MITCHELL BROS<br>PLAT OF JENNINGS. | REVISED     | Pave                                                        | d Road<br>m Sewer                                                       |                                                                                                                                                         |               | ase Lot Rate<br>nt Feet, 0.86 To |                              | 00 100<br>Total Est. Land | d Value =       | 1,000<br>3,000 |
| Lake Township Parcel Map 2015                      |             | Wate<br>Sewe<br>Elec<br>Gas<br>Curb<br>Stre<br>Stan<br>Unde | r<br>tric<br>et Lights<br>dard Utilities<br>rground Utils.<br>graphy of |                                                                                                                                                         |               |                                  |                              |                           |                 |                |
|                                                    |             | X Wood<br>Pond<br>Wate<br>Ravi<br>Wetl                      | scaped<br>p<br>ed<br>rfront<br>ne<br>and                                | Vear                                                                                                                                                    | Lan           | ıd Buildir                       | ng Assess                    | ed Board c                | of Tribunal     | Taxabl         |
|                                                    |             | Floo                                                        | d Plain                                                                 | Year                                                                                                                                                    | Valu          | ue Valu                          | le Val                       | ue Revie                  |                 | Value          |
| 4 10 H                                             |             | Who                                                         | When What                                                               | 2019                                                                                                                                                    | 1,50          |                                  | 0 1,5                        |                           |                 | 1,500          |
| The Equalizer. Copyright (c)                       | 1999 - 2009 | TPC $12/$                                                   | 27/2017 INSPECTED                                                       | 2018                                                                                                                                                    | 1,50          |                                  | 0 1,5                        |                           |                 | 1,500          |
| Licensed To: Township of Lake,                     |             |                                                             | 18/2017 INSPECTED<br>11/2015 INSPECTED                                  | 2017                                                                                                                                                    | 1,50          |                                  | 0 1,5                        |                           |                 | 1,500          |
| Missaukee, Michigan                                |             |                                                             |                                                                         | 2016                                                                                                                                                    | 2,30          | 00                               | 0 2,3                        | 00                        |                 | 2,003          |