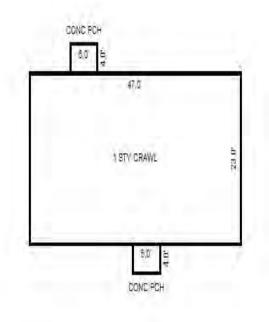

|
| Chimney: Metal             |                                         |                                               |                                    |                                  |                     |                                             |
|                            |                                         |                                               |                                    |                                  |                     |                                             |
|                            |                                         |                                               |                                    |                                  |                     |                                             |





| Parcel Number: 009-430-  | 002-00                                                                                                                                 | Juri | isdiction: LAKE T                                                                                                                                                         | 'OWNS | SHIP                                                                                                                                                   | C                                                 | County: Missaukee   | Pr                | inted on         |                                        | 04/02  | 2/2019                       |
|--------------------------|--------------------------------------------------------------------