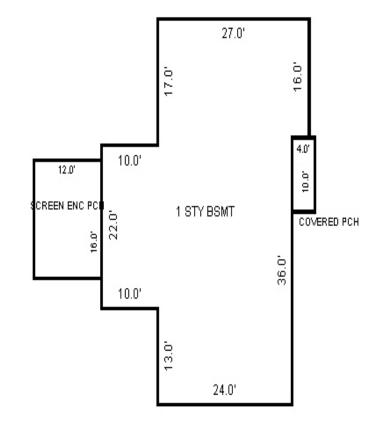

| Grantor Gran                                       | ntee        |                                                             | Sale<br>Price                                                           | Sale<br>Date                                                                                                                                            | Inst.<br>Type | Terms of Sale                    |                              | ber Ve<br>Page By         | erified<br>Y    | Prcnt<br>Trans |
|----------------------------------------------------|-------------|-------------------------------------------------------------|-------------------------------------------------------------------------|---------------------------------------------------------------------------------------------------------------------------------------------------------|---------------|----------------------------------|------------------------------|---------------------------|-----------------|----------------|
|                                                    |             |                                                             |                                                                         |                                                                                                                                                         |               |                                  |                              |                           |                 |                |
| Property Address                                   |             | Class:                                                      | 402 RESIDENTIAL-V                                                       | Zoning:                                                                                                                                                 | Bui           | lding Permit(s)                  |                              | Date Numbe                | er S            | tatus          |
| S BAGLEY ST                                        |             |                                                             | LAKE CITY - 5702                                                        | D                                                                                                                                                       |               |                                  |                              |                           |                 |                |
| Owner's Name/Address                               |             | P.R.E.<br>MAP #:                                            | 0%                                                                      |                                                                                                                                                         |               |                                  |                              |                           |                 |                |
| INDIAN LAKES L C<br>MODERN BOOKKEEPING, INC.       |             |                                                             | 201                                                                     | 9 Est TCV                                                                                                                                               | 7 3,000       |                                  |                              |                           |                 |                |
| 8252 E LANSING RD                                  |             | Impr                                                        | oved X Vacant                                                           | Land V                                                                                                                                                  | alue Estim    | ates for Land Ta                 | able JEN .JEN                | NINGS                     | i               |                |
| DURAND MI 48429                                    |             | Publ                                                        | ic<br>ovements                                                          | Descri                                                                                                                                                  | ption Fr      | ontage Depth H                   | * Factors *<br>Front Depth 1 |                           | 1, 3 & 3<br>son | Value          |
| Tax Description                                    |             |                                                             | Road<br>el Road                                                         | <site< td=""><td>Value A&gt; B</td><td>ase Lot Rate<br/>ase Lot Rate</td><td>10</td><td>00 100<br/>00 100</td><td></td><td>1,000<br/>1,000</td></site<> | Value A> B    | ase Lot Rate<br>ase Lot Rate     | 10                           | 00 100<br>00 100          |                 | 1,000<br>1,000 |
| . ENTIRE BLK 10 MITCHELL BROS<br>PLAT OF JENNINGS. | REVISED     | Pave                                                        | d Road<br>m Sewer                                                       |                                                                                                                                                         |               | ase Lot Rate<br>nt Feet, 0.86 To |                              | 00 100<br>Total Est. Land | d Value =       | 1,000<br>3,000 |
| Lake Township Parcel Map 2015                      |             | Wate<br>Sewe<br>Elec<br>Gas<br>Curb<br>Stre<br>Stan<br>Unde | r<br>tric<br>et Lights<br>dard Utilities<br>rground Utils.<br>graphy of |                                                                                                                                                         |               |                                  |                              |                           |                 |                |
|                                                    |             | X Wood<br>Pond<br>Wate<br>Ravi<br>Wetl                      | scaped<br>p<br>ed<br>rfront<br>ne<br>and                                | Vear                                                                                                                                                    | Lan           | ıd Buildir                       | ng Assess                    | ed Board c                | of Tribunal     | Taxabl         |
|                                                    |             | Floo                                                        | d Plain                                                                 | Year                                                                                                                                                    | Valu          | ue Valu                          | le Val                       | ue Revie                  |                 | Value          |
| 4 10 H                                             |             | Who                                                         | When What                                                               | 2019                                                                                                                                                    | 1,50          |                                  | 0 1,5                        |                           |                 | 1,500          |
| The Equalizer. Copyright (c)                       | 1999 - 2009 | TPC $12/$                                                   | 27/2017 INSPECTED                                                       | 2018                                                                                                                                                    | 1,50          |                                  | 0 1,5                        |                           |                 | 1,500          |
| Licensed To: Township of Lake,                     |             |                                                             | 18/2017 INSPECTED<br>11/2015 INSPECTED                                  | 2017                                                                                                                                                    | 1,50          |                                  | 0 1,5                        |                           |                 | 1,500          |
| Missaukee, Michigan                                |             |                                                             |                                                                         | 2016                                                                                                                                                    | 2,30          | 00                               | 0 2,3                        | 00                        |                 | 2,003          |