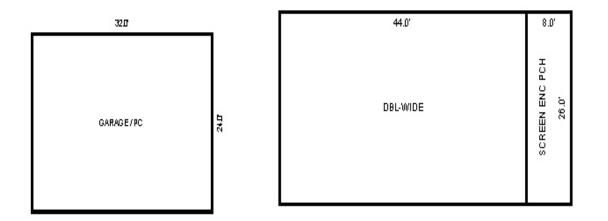

| Grantor Gran                                       | ntee        |                                                             | Sale<br>Price                                                           | Sale<br>Date                                                                                                                                            | Inst.<br>Type | Terms of Sale                    |                              | ber Ve<br>Page By         | erified<br>Y    | Prcnt<br>Trans |
|----------------------------------------------------|-------------|-------------------------------------------------------------|-------------------------------------------------------------------------|---------------------------------------------------------------------------------------------------------------------------------------------------------|---------------|----------------------------------|------------------------------|---------------------------|-----------------|----------------|
|                                                    |             |                                                             |                                                                         |                                                                                                                                                         |               |                                  |                              |                           |                 |                |
| Property Address                                   |             | Class:                                                      | 402 RESIDENTIAL-V                                                       | Zoning:                                                                                                                                                 | Bui           | lding Permit(s)                  |                              | Date Numbe                | er S            | tatus          |
| S BAGLEY ST                                        |             |                                                             | LAKE CITY - 5702                                                        | D                                                                                                                                                       |               |                                  |                              |                           |                 |                |
| Owner's Name/Address                               |             | P.R.E.<br>MAP #:                                            | 0%                                                                      |                                                                                                                                                         |               |                                  |                              |                           |                 |                |
| INDIAN LAKES L C<br>MODERN BOOKKEEPING, INC.       |             |                                                             | 201                                                                     | 9 Est TCV                                                                                                                                               | 7 3,000       |                                  |                              |                           |                 |                |
| 8252 E LANSING RD                                  |             | Impr                                                        | oved X Vacant                                                           | Land V                                                                                                                                                  | alue Estim    | ates for Land Ta                 | able JEN .JEN                | NINGS                     | i               |                |
| DURAND MI 48429                                    |             | Publ                                                        | ic<br>ovements                                                          | Descri                                                                                                                                                  | ption Fr      | ontage Depth H                   | * Factors *<br>Front Depth 1 |                           | 1, 3 & 3<br>son | Value          |
| Tax Description                                    |             |                                                             | Road<br>el Road                                                         | <site< td=""><td>Value A&gt; B</td><td>ase Lot Rate<br/>ase Lot Rate</td><td>10</td><td>00 100<br/>00 100</td><td></td><td>1,000<br/>1,000</td></site<> | Value A> B    | ase Lot Rate<br>ase Lot Rate     | 10                           | 00 100<br>00 100          |                 | 1,000<br>1,000 |
| . ENTIRE BLK 10 MITCHELL BROS<br>PLAT OF JENNINGS. | REVISED     | Pave                                                        | d Road<br>m Sewer                                                       |                                                                                                                                                         |               | ase Lot Rate<br>nt Feet, 0.86 To |                              | 00 100<br>Total Est. Land | d Value =       | 1,000<br>3,000 |
| Lake Township Parcel Map 2015                      |             | Wate<br>Sewe<br>Elec<br>Gas<br>Curb<br>Stre<br>Stan<br>Unde | r<br>tric<br>et Lights<br>dard Utilities<br>rground Utils.<br>graphy of |                                                                                                                                                         |               |                                  |                              |                           |                 |                |
|                                                    |             | X Wood<br>Pond<br>Wate<br>Ravi<br>Wetl                      | scaped<br>p<br>ed<br>rfront<br>ne<br>and                                | Vear                                                                                                                                                    | Lan           | ıd Buildir                       | ng Assess                    | ed Board c                | of Tribunal     | Taxabl         |
|                                                    |             | Floo                                                        | d Plain                                                                 | Year                                                                                                                                                    | Valu          | ue Valu                          | le Val                       | ue Revie                  |                 | Value          |
| 4 10 H                                             |             | Who                                                         | When What                                                               | 2019                                                                                                                                                    | 1,50          |                                  | 0 1,5                        |                           |                 | 1,500          |
| The Equalizer. Copyright (c)                       | 1999 - 2009 | TPC $12/$                                                   | 27/2017 INSPECTED                                                       | 2018                                                                                                                                                    | 1,50          |                                  | 0 1,5                        |                           |                 | 1,500          |
| Licensed To: Township of Lake,                     |             |                                                             | 18/2017 INSPECTED<br>11/2015 INSPECTED                                  | 2017                                                                                                                                                    | 1,50          |                                  | 0 1,5                        |                           |                 | 1,500          |
| Missaukee, Michigan                                |             |                                                             |                                                                         | 2016                                                                                                                                                    | 2,30          | 00                               | 0 2,3                        | 00                        |                 | 2,003          |