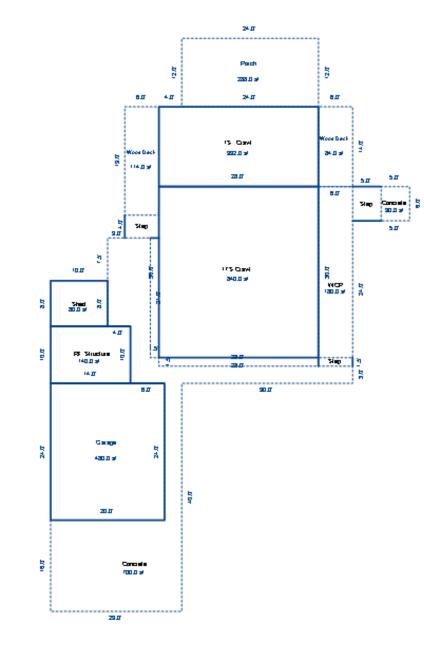

| Grantor Gran                                       | ntee        |                                                             | Sale<br>Price                                                           | Sale<br>Date                                                                                                                                            | Inst.<br>Type | Terms of Sale                    |                              | ber Ve<br>Page By         | erified<br>Y    | Prcnt<br>Trans |
|----------------------------------------------------|-------------|-------------------------------------------------------------|-------------------------------------------------------------------------|---------------------------------------------------------------------------------------------------------------------------------------------------------|---------------|----------------------------------|------------------------------|---------------------------|-----------------|----------------|
|                                                    |             |                                                             |                                                                         |                                                                                                                                                         |               |                                  |                              |                           |                 |                |
| Property Address                                   |             | Class:                                                      | 402 RESIDENTIAL-V                                                       | Zoning:                                                                                                                                                 | Bui           | lding Permit(s)                  |                              | Date Numbe                | er S            | tatus          |
| S BAGLEY ST                                        |             |                                                             | LAKE CITY - 5702                                                        | D                                                                                                                                                       |               |                                  |                              |                           |                 |                |
| Owner's Name/Address                               |             | P.R.E.<br>MAP #:                                            | 0%                                                                      |                                                                                                                                                         |               |                                  |                              |                           |                 |                |
| INDIAN LAKES L C<br>MODERN BOOKKEEPING, INC.       |             |                                                             | 201                                                                     | 9 Est TCV                                                                                                                                               | 7 3,000       |                                  |                              |                           |                 |                |
| 8252 E LANSING RD                                  |             | Impr                                                        | oved X Vacant                                                           | Land V                                                                                                                                                  | alue Estim    | ates for Land Ta                 | able JEN .JEN                | NINGS                     | i               |                |
| DURAND MI 48429                                    |             | Publ                                                        | ic<br>ovements                                                          | Descri                                                                                                                                                  | ption Fr      | ontage Depth H                   | * Factors *<br>Front Depth 1 |                           | 1, 3 & 3<br>son | Value          |
| Tax Description                                    |             |                                                             | Road<br>el Road                                                         | <site< td=""><td>Value A&gt; B</td><td>ase Lot Rate<br/>ase Lot Rate</td><td>10</td><td>00 100<br/>00 100</td><td></td><td>1,000<br/>1,000</td></site<> | Value A> B    | ase Lot Rate<br>ase Lot Rate     | 10                           | 00 100<br>00 100          |                 | 1,000<br>1,000 |
| . ENTIRE BLK 10 MITCHELL BROS<br>PLAT OF JENNINGS. | REVISED     | Pave                                                        | d Road<br>m Sewer                                                       |                                                                                                                                                         |               | ase Lot Rate<br>nt Feet, 0.86 To |                              | 00 100<br>Total Est. Land | d Value =       | 1,000<br>3,000 |
| Lake Township Parcel Map 2015                      |             | Wate<br>Sewe<br>Elec<br>Gas<br>Curb<br>Stre<br>Stan<br>Unde | r<br>tric<br>et Lights<br>dard Utilities<br>rground Utils.<br>graphy of |                                                                                                                                                         |               |                                  |                              |                           |                 |                |
|                                                    |             | X Wood<br>Pond<br>Wate<br>Ravi<br>Wetl                      | scaped<br>p<br>ed<br>rfront<br>ne<br>and                                | Vear                                                                                                                                                    | Lan           | ıd Buildir                       | ng Assess                    | ed Board c                | of Tribunal     | Taxabl         |
|                                                    |             | Floo                                                        | d Plain                                                                 | Year                                                                                                                                                    | Valu          | ue Valu                          | le Val                       | ue Revie                  |                 | Value          |
| 4 10 H                                             |             | Who                                                         | When What                                                               | 2019                                                                                                                                                    | 1,50          |                                  | 0 1,5                        |                           |                 | 1,500          |
| The Equalizer. Copyright (c)                       | 1999 - 2009 | TPC $12/$                                                   | 27/2017 INSPECTED                                                       | 2018                                                                                                                                                    | 1,50          |                                  | 0 1,5                        |                           |                 | 1,500          |
| Licensed To: Township of Lake,                     |             |                                                             | 18/2017 INSPECTED<br>11/2015 INSPECTED                                  | 2017                                                                                                                                                    | 1,50          |                                  | 0 1,5                        |                           |                 | 1,500          |
| Missaukee, Michigan                                |             |                                                             |                                                                         | 2016                                                                                                                                                    | 2,30          | 00                               | 0 2,3                        | 00                        |                 | 2,003          |