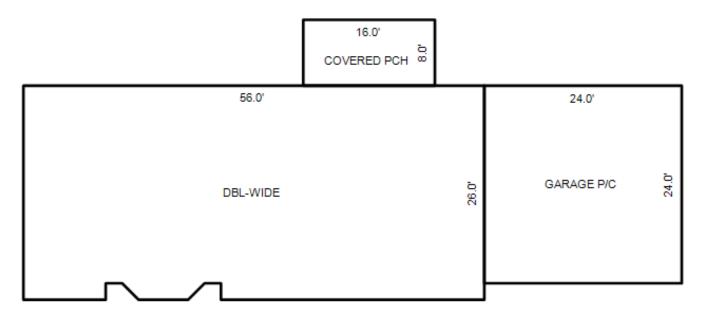

| Grantor Gran                                       | ntee        |                                                             | Sale<br>Price                                                           | Sale<br>Date                                                                                                                                            | Inst.<br>Type | Terms of Sale                    |                              | ber Ve<br>Page By         | erified<br>Y    | Prcnt<br>Trans |
|----------------------------------------------------|-------------|-------------------------------------------------------------|-------------------------------------------------------------------------|---------------------------------------------------------------------------------------------------------------------------------------------------------|---------------|----------------------------------|------------------------------|---------------------------|-----------------|----------------|
|                                                    |             |                                                             |                                                                         |                                                                                                                                                         |               |                                  |                              |                           |                 |                |
| Property Address                                   |             | Class:                                                      | 402 RESIDENTIAL-V                                                       | Zoning:                                                                                                                                                 | Bui           | lding Permit(s)                  |                              | Date Numbe                | er S            | tatus          |
| S BAGLEY ST                                        |             |                                                             | LAKE CITY - 5702                                                        | D                                                                                                                                                       |               |                                  |                              |                           |                 |                |
| Owner's Name/Address                               |             | P.R.E.<br>MAP #:                                            | 0%                                                                      |                                                                                                                                                         |               |                                  |                              |                           |                 |                |
| INDIAN LAKES L C<br>MODERN BOOKKEEPING, INC.       |             |                                                             | 201                                                                     | 9 Est TCV                                                                                                                                               | 7 3,000       |                                  |                              |                           |                 |                |
| 8252 E LANSING RD                                  |             | Impr                                                        | oved X Vacant                                                           | Land V                                                                                                                                                  | alue Estim    | ates for Land Ta                 | able JEN .JEN                | NINGS                     | i               |                |
| DURAND MI 48429                                    |             | Publ                                                        | ic<br>ovements                                                          | Descri                                                                                                                                                  | ption Fr      | ontage Depth H                   | * Factors *<br>Front Depth 1 |                           | 1, 3 & 3<br>son | Value          |
| Tax Description                                    |             |                                                             | Road<br>el Road                                                         | <site< td=""><td>Value A&gt; B</td><td>ase Lot Rate<br/>ase Lot Rate</td><td>10</td><td>00 100<br/>00 100</td><td></td><td>1,000<br/>1,000</td></site<> | Value A> B    | ase Lot Rate<br>ase Lot Rate     | 10                           | 00 100<br>00 100          |                 | 1,000<br>1,000 |
| . ENTIRE BLK 10 MITCHELL BROS<br>PLAT OF JENNINGS. | REVISED     | Pave                                                        | d Road<br>m Sewer                                                       |                                                                                                                                                         |               | ase Lot Rate<br>nt Feet, 0.86 To |                              | 00 100<br>Total Est. Land | d Value =       | 1,000<br>3,000 |
| Lake Township Parcel Map 2015                      |             | Wate<br>Sewe<br>Elec<br>Gas<br>Curb<br>Stre<br>Stan<br>Unde | r<br>tric<br>et Lights<br>dard Utilities<br>rground Utils.<br>graphy of |                                                                                                                                                         |               |                                  |                              |                           |                 |                |
|                                                    |             | X Wood<br>Pond<br>Wate<br>Ravi<br>Wetl                      | scaped<br>p<br>ed<br>rfront<br>ne<br>and                                | Vear                                                                                                                                                    | Lan           | ıd Buildir                       | ng Assess                    | ed Board c                | of Tribunal     | Taxabl         |
|                                                    |             | Floo                                                        | d Plain                                                                 | Year                                                                                                                                                    | Valu          | ue Valu                          | le Val                       | ue Revie                  |                 | Value          |
| 4 10 H                                             |             | Who                                                         | When What                                                               | 2019                                                                                                                                                    | 1,50          |                                  | 0 1,5                        |                           |                 | 1,500          |
| The Equalizer. Copyright (c)                       | 1999 - 2009 | TPC $12/$                                                   | 27/2017 INSPECTED                                                       | 2018                                                                                                                                                    | 1,50          |                                  | 0 1,5                        |                           |                 | 1,500          |
| Licensed To: Township of Lake,                     |             |                                                             | 18/2017 INSPECTED<br>11/2015 INSPECTED                                  | 2017                                                                                                                                                    | 1,50          |                                  | 0 1,5                        |                           |                 | 1,500          |
| Missaukee, Michigan                                |             |                                                             |                                                                         | 2016                                                                                                                                                    | 2,30          | 00                               | 0 2,3                        | 00                        |                 | 2,003          |