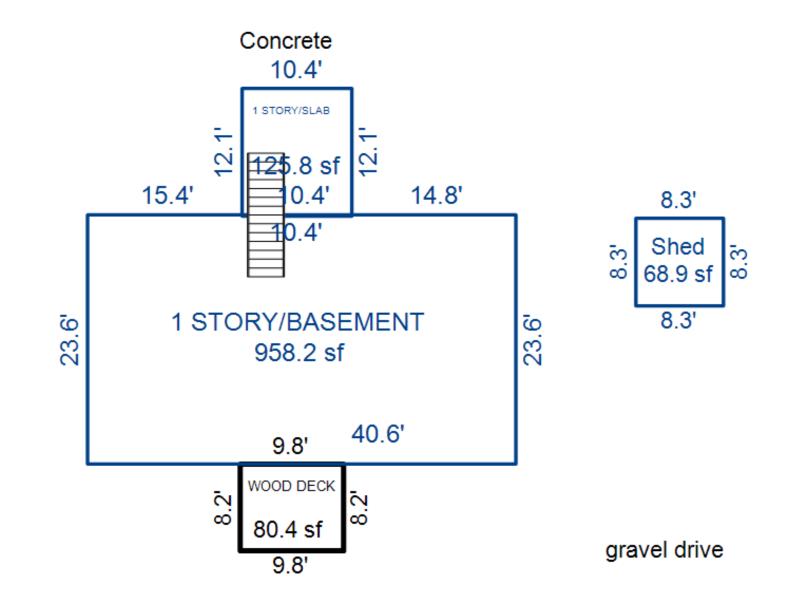

| Grantor Gran                                       | ntee        |                                                             | Sale<br>Price                                                           | Sale<br>Date                                                                                                                                            | Inst.<br>Type | Terms of Sale                    |                              | ber Ve<br>Page By         | erified<br>Y    | Prcnt<br>Trans |
|----------------------------------------------------|-------------|-------------------------------------------------------------|-------------------------------------------------------------------------|---------------------------------------------------------------------------------------------------------------------------------------------------------|---------------|----------------------------------|------------------------------|---------------------------|-----------------|----------------|
|                                                    |             |                                                             |                                                                         |                                                                                                                                                         |               |                                  |                              |                           |                 |                |
| Property Address                                   |             | Class:                                                      | 402 RESIDENTIAL-V                                                       | Zoning:                                                                                                                                                 | Bui           | lding Permit(s)                  |                              | Date Numbe                | er S            | tatus          |
| S BAGLEY ST                                        |             |                                                             | LAKE CITY - 5702                                                        | D                                                                                                                                                       |               |                                  |                              |                           |                 |                |
| Owner's Name/Address                               |             | P.R.E.<br>MAP #:                                            | 0%                                                                      |                                                                                                                                                         |               |                                  |                              |                           |                 |                |
| INDIAN LAKES L C<br>MODERN BOOKKEEPING, INC.       |             |                                                             | 201                                                                     | 9 Est TCV                                                                                                                                               | 7 3,000       |                                  |                              |                           |                 |                |
| 8252 E LANSING RD                                  |             | Impr                                                        | oved X Vacant                                                           | Land V                                                                                                                                                  | alue Estim    | ates for Land Ta                 | able JEN .JEN                | NINGS                     | i               |                |
| DURAND MI 48429                                    |             | Publ                                                        | ic<br>ovements                                                          | Descri                                                                                                                                                  | ption Fr      | ontage Depth H                   | * Factors *<br>Front Depth 1 |                           | 1, 3 & 3<br>son | Value          |
| Tax Description                                    |             |                                                             | Road<br>el Road                                                         | <site< td=""><td>Value A&gt; B</td><td>ase Lot Rate<br/>ase Lot Rate</td><td>10</td><td>00 100<br/>00 100</td><td></td><td>1,000<br/>1,000</td></site<> | Value A> B    | ase Lot Rate<br>ase Lot Rate     | 10                           | 00 100<br>00 100          |                 | 1,000<br>1,000 |
| . ENTIRE BLK 10 MITCHELL BROS<br>PLAT OF JENNINGS. | REVISED     | Pave                                                        | d Road<br>m Sewer                                                       |                                                                                                                                                         |               | ase Lot Rate<br>nt Feet, 0.86 To |                              | 00 100<br>Total Est. Land | d Value =       | 1,000<br>3,000 |
| Lake Township Parcel Map 2015                      |             | Wate<br>Sewe<br>Elec<br>Gas<br>Curb<br>Stre<br>Stan<br>Unde | r<br>tric<br>et Lights<br>dard Utilities<br>rground Utils.<br>graphy of |                                                                                                                                                         |               |                                  |                              |                           |                 |                |
|                                                    |             | X Wood<br>Pond<br>Wate<br>Ravi<br>Wetl                      | scaped<br>p<br>ed<br>rfront<br>ne<br>and                                | Vear                                                                                                                                                    | Lan           | ıd Buildir                       | ng Assess                    | ed Board c                | of Tribunal     | Taxabl         |
|                                                    |             | Floo                                                        | d Plain                                                                 | Year                                                                                                                                                    | Valu          | ue Valu                          | le Val                       | ue Revie                  |                 | Value          |
| 4 10 H                                             |             | Who                                                         | When What                                                               | 2019                                                                                                                                                    | 1,50          |                                  | 0 1,5                        |                           |                 | 1,500          |
| The Equalizer. Copyright (c)                       | 1999 - 2009 | TPC $12/$                                                   | 27/2017 INSPECTED                                                       | 2018                                                                                                                                                    | 1,50          |                                  | 0 1,5                        |                           |                 | 1,500          |
| Licensed To: Township of Lake,                     |             |                                                             | 18/2017 INSPECTED<br>11/2015 INSPECTED                                  | 2017                                                                                                                                                    | 1,50          |                                  | 0 1,5                        |                           |                 | 1,500          |
| Missaukee, Michigan                                |             |                                                             |                                                                         | 2016                                                                                                                                                    | 2,30          | 00                               | 0 2,3                        | 00                        |                 | 2,003          |