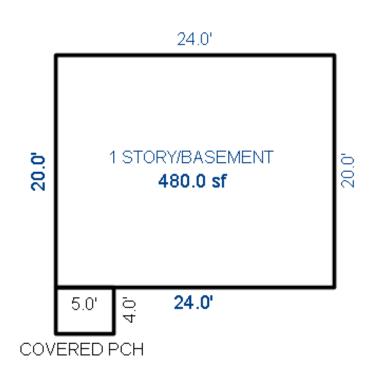

| a<br>3 – LAKE MISSAUKEE AI                                                                                                                                                                                                                                                                                                    | Totals: 86,                                                       | 0 0 *<br>178 7,307<br>553 51,932<br>CCV: 67,511                                                                                                                                                                                                                    |





\*\*\* Information herein deemed reliable but not guaranteed\*\*\*

| Parcel Number: 009-450-01                              | L2-00          | Jurisdiction                                                                   | : LAKE TOWN                           | SHIP         | (              | County: Missaukee                       | :                  | Printed on        | (            | 04/02/2019                       |
|--------------------------------------------------------|----------------|--------------------------------------------------------------------------------|---------------------------------------|--------------|----------------|-----------------------------------------|--------------------|-------------------|--------------|----------------------------------|
| Gran