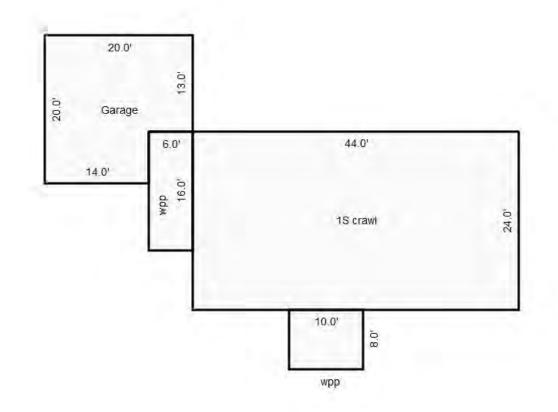

| Grantor Gran                                       | ntee        |                                                             | Sale<br>Price                                                           | Sale<br>Date                                                                                                                                            | Inst.<br>Type | Terms of Sale                    |                              | ber Ve<br>Page By         | erified<br>Y    | Prcnt<br>Trans |
|----------------------------------------------------|-------------|-------------------------------------------------------------|-------------------------------------------------------------------------|---------------------------------------------------------------------------------------------------------------------------------------------------------|---------------|----------------------------------|------------------------------|---------------------------|-----------------|----------------|
|                                                    |             |                                                             |                                                                         |                                                                                                                                                         |               |                                  |                              |                           |                 |                |
| Property Address                                   |             | Class:                                                      | 402 RESIDENTIAL-V                                                       | Zoning:                                                                                                                                                 | Bui           | lding Permit(s)                  |                              | Date Numbe                | er S            | tatus          |
| S BAGLEY ST                                        |             |                                                             | LAKE CITY - 5702                                                        | D                                                                                                                                                       |               |                                  |                              |                           |                 |                |
| Owner's Name/Address                               |             | P.R.E.<br>MAP #:                                            | 0%                                                                      |                                                                                                                                                         |               |                                  |                              |                           |                 |                |
| INDIAN LAKES L C<br>MODERN BOOKKEEPING, INC.       |             |                                                             | 201                                                                     | 9 Est TCV                                                                                                                                               | 7 3,000       |                                  |                              |                           |                 |                |
| 8252 E LANSING RD                                  |             | Impr                                                        | oved X Vacant                                                           | Land V                                                                                                                                                  | alue Estim    | ates for Land Ta                 | able JEN .JEN                | NINGS                     | i               |                |
| DURAND MI 48429                                    |             | Publ                                                        | ic<br>ovements                                                          | Descri                                                                                                                                                  | ption Fr      | ontage Depth H                   | * Factors *<br>Front Depth 1 |                           | 1, 3 & 3<br>son | Value          |
| Tax Description                                    |             |                                                             | Road<br>el Road                                                         | <site< td=""><td>Value A&gt; B</td><td>ase Lot Rate<br/>ase Lot Rate</td><td>10</td><td>00 100<br/>00 100</td><td></td><td>1,000<br/>1,000</td></site<> | Value A> B    | ase Lot Rate<br>ase Lot Rate     | 10                           | 00 100<br>00 100          |                 | 1,000<br>1,000 |
| . ENTIRE BLK 10 MITCHELL BROS<br>PLAT OF JENNINGS. | REVISED     | Pave                                                        | d Road<br>m Sewer                                                       |                                                                                                                                                         |               | ase Lot Rate<br>nt Feet, 0.86 To |                              | 00 100<br>Total Est. Land | d Value =       | 1,000<br>3,000 |
| Lake Township Parcel Map 2015                      |             | Wate<br>Sewe<br>Elec<br>Gas<br>Curb<br>Stre<br>Stan<br>Unde | r<br>tric<br>et Lights<br>dard Utilities<br>rground Utils.<br>graphy of |                                                                                                                                                         |               |                                  |                              |                           |                 |                |
|                                                    |             | X Wood<br>Pond<br>Wate<br>Ravi<br>Wetl                      | scaped<br>p<br>ed<br>rfront<br>ne<br>and                                | Vear                                                                                                                                                    | Lan           | ıd Buildir                       | ng Assess                    | ed Board c                | of Tribunal     | Taxabl         |
|                                                    |             | Floo                                                        | d Plain                                                                 | Year                                                                                                                                                    | Valu          | ue Valu                          | le Val                       | ue Revie                  |                 | Value          |
| 4 10 H                                             |             | Who                                                         | When What                                                               | 2019                                                                                                                                                    | 1,50          |                                  | 0 1,5                        |                           |                 | 1,500          |
| The Equalizer. Copyright (c)                       | 1999 - 2009 | TPC $12/$                                                   | 27/2017 INSPECTED                                                       | 2018                                                                                                                                                    | 1,50          |                                  | 0 1,5                        |                           |                 | 1,500          |
| Licensed To: Township of Lake,                     |             |                                                             | 18/2017 INSPECTED<br>11/2015 INSPECTED                                  | 2017                                                                                                                                                    | 1,50          |                                  | 0 1,5                        |                           |                 | 1,500          |
| Missaukee, Michigan                                |             |                                                             |                                                                         | 2016                                                                                                                                                    | 2,30          | 00                               | 0 2,3                        | 00                        |                 | 2,003          |