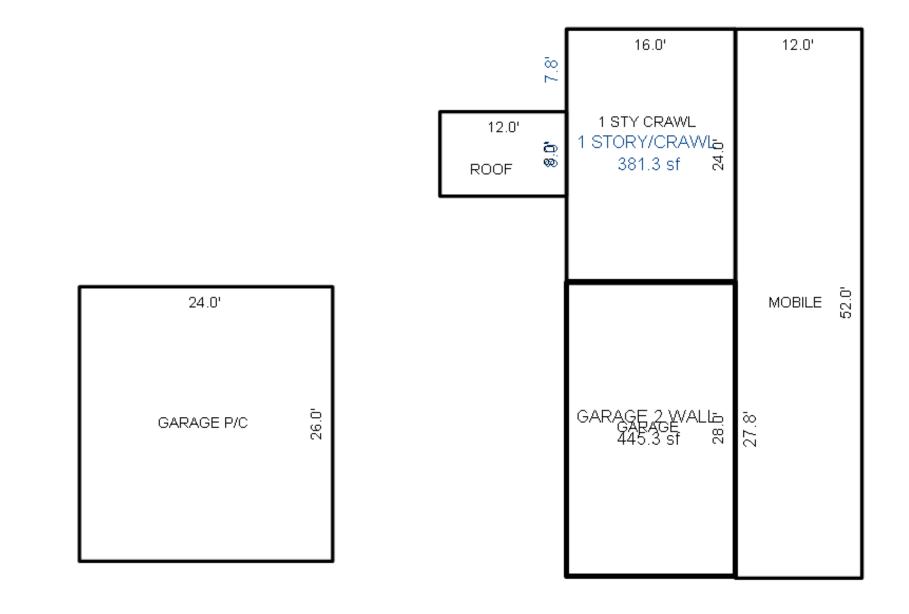

| Grantor Gran                                       | ntee        |                                                             | Sale<br>Price                                                           | Sale<br>Date                                                                                                                                            | Inst.<br>Type | Terms of Sale                    |                              | ber Ve<br>Page By         | erified<br>Y    | Prcnt<br>Trans |
|----------------------------------------------------|-------------|-------------------------------------------------------------|-------------------------------------------------------------------------|---------------------------------------------------------------------------------------------------------------------------------------------------------|---------------|----------------------------------|------------------------------|---------------------------|-----------------|----------------|
|                                                    |             |                                                             |                                                                         |                                                                                                                                                         |               |                                  |                              |                           |                 |                |
| Property Address                                   |             | Class:                                                      | 402 RESIDENTIAL-V                                                       | Zoning:                                                                                                                                                 | Bui           | lding Permit(s)                  |                              | Date Numbe                | er S            | tatus          |
| S BAGLEY ST                                        |             |                                                             | LAKE CITY - 5702                                                        | D                                                                                                                                                       |               |                                  |                              |                           |                 |                |
| Owner's Name/Address                               |             | P.R.E.<br>MAP #:                                            | 0%                                                                      |                                                                                                                                                         |               |                                  |                              |                           |                 |                |
| INDIAN LAKES L C<br>MODERN BOOKKEEPING, INC.       |             |                                                             | 201                                                                     | 9 Est TCV                                                                                                                                               | 7 3,000       |                                  |                              |                           |                 |                |
| 8252 E LANSING RD                                  |             | Impr                                                        | oved X Vacant                                                           | Land V                                                                                                                                                  | alue Estim    | ates for Land Ta                 | able JEN .JEN                | NINGS                     | i               |                |
| DURAND MI 48429                                    |             | Publ                                                        | ic<br>ovements                                                          | Descri                                                                                                                                                  | ption Fr      | ontage Depth H                   | * Factors *<br>Front Depth 1 |                           | 1, 3 & 3<br>son | Value          |
| Tax Description                                    |             |                                                             | Road<br>el Road                                                         | <site< td=""><td>Value A&gt; B</td><td>ase Lot Rate<br/>ase Lot Rate</td><td>10</td><td>00 100<br/>00 100</td><td></td><td>1,000<br/>1,000</td></site<> | Value A> B    | ase Lot Rate<br>ase Lot Rate     | 10                           | 00 100<br>00 100          |                 | 1,000<br>1,000 |
| . ENTIRE BLK 10 MITCHELL BROS<br>PLAT OF JENNINGS. | REVISED     | Pave                                                        | d Road<br>m Sewer                                                       |                                                                                                                                                         |               | ase Lot Rate<br>nt Feet, 0.86 To |                              | 00 100<br>Total Est. Land | d Value =       | 1,000<br>3,000 |
| Lake Township Parcel Map 2015                      |             | Wate<br>Sewe<br>Elec<br>Gas<br>Curb<br>Stre<br>Stan<br>Unde | r<br>tric<br>et Lights<br>dard Utilities<br>rground Utils.<br>graphy of |                                                                                                                                                         |               |                                  |                              |                           |                 |                |
|                                                    |             | X Wood<br>Pond<br>Wate<br>Ravi<br>Wetl                      | scaped<br>p<br>ed<br>rfront<br>ne<br>and                                | Vear                                                                                                                                                    | Lan           | ıd Buildir                       | ng Assess                    | ed Board c                | of Tribunal     | Taxabl         |
|                                                    |             | Floo                                                        | d Plain                                                                 | Year                                                                                                                                                    | Valu          | ue Valu                          | le Val                       | ue Revie                  |                 | Value          |
| 4 10 H                                             |             | Who                                                         | When What                                                               | 2019                                                                                                                                                    | 1,50          |                                  | 0 1,5                        |                           |                 | 1,500          |
| The Equalizer. Copyright (c)                       | 1999 - 2009 | TPC $12/$                                                   | 27/2017 INSPECTED                                                       | 2018                                                                                                                                                    | 1,50          |                                  | 0 1,5                        |                           |                 | 1,500          |
| Licensed To: Township of Lake,                     |             |                                                             | 18/2017 INSPECTED<br>11/2015 INSPECTED                                  | 2017                                                                                                                                                    | 1,50          |                                  | 0 1,5                        |                           |                 | 1,500          |
| Missaukee, Michigan                                |             |                                                             |                                                                         | 2016                                                                                                                                                    | 2,30          | 00                               | 0 2,3                        | 00                        |                 | 2,003          |