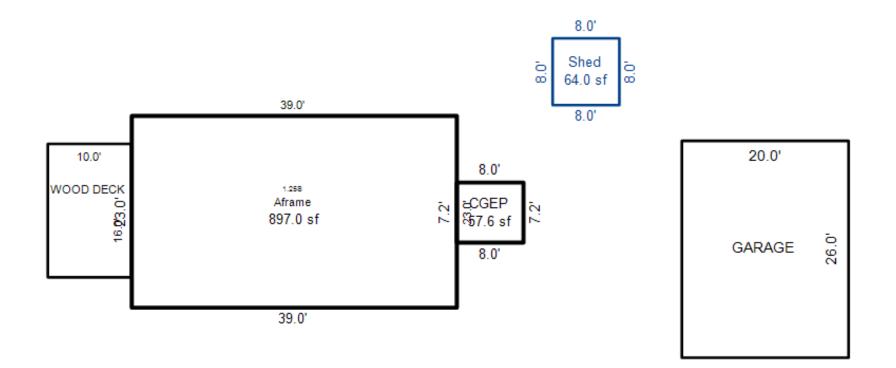

| Grantor Gran                                       | ntee        |                                                             | Sale<br>Price                                                           | Sale<br>Date                                                                                                                                            | Inst.<br>Type | Terms of Sale                    |                              | ber Ve<br>Page By         | erified<br>Y    | Prcnt<br>Trans |
|----------------------------------------------------|-------------|-------------------------------------------------------------|-------------------------------------------------------------------------|---------------------------------------------------------------------------------------------------------------------------------------------------------|---------------|----------------------------------|------------------------------|---------------------------|-----------------|----------------|
|                                                    |             |                                                             |                                                                         |                                                                                                                                                         |               |                                  |                              |                           |                 |                |
| Property Address                                   |             | Class:                                                      | 402 RESIDENTIAL-V                                                       | Zoning:                                                                                                                                                 | Bui           | lding Permit(s)                  |                              | Date Numbe                | er S            | tatus          |
| S BAGLEY ST                                        |             |                                                             | LAKE CITY - 5702                                                        | D                                                                                                                                                       |               |                                  |                              |                           |                 |                |
| Owner's Name/Address                               |             | P.R.E.<br>MAP #:                                            | 0%                                                                      |                                                                                                                                                         |               |                                  |                              |                           |                 |                |
| INDIAN LAKES L C<br>MODERN BOOKKEEPING, INC.       |             |                                                             | 201                                                                     | 9 Est TCV                                                                                                                                               | 7 3,000       |                                  |                              |                           |                 |                |
| 8252 E LANSING RD                                  |             | Impr                                                        | oved X Vacant                                                           | Land V                                                                                                                                                  | alue Estim    | ates for Land Ta                 | able JEN .JEN                | NINGS                     | i               |                |
| DURAND MI 48429                                    |             | Publ                                                        | ic<br>ovements                                                          | Descri                                                                                                                                                  | ption Fr      | ontage Depth H                   | * Factors *<br>Front Depth 1 |                           | 1, 3 & 3<br>son | Value          |
| Tax Description                                    |             |                                                             | Road<br>el Road                                                         | <site< td=""><td>Value A&gt; B</td><td>ase Lot Rate<br/>ase Lot Rate</td><td>10</td><td>00 100<br/>00 100</td><td></td><td>1,000<br/>1,000</td></site<> | Value A> B    | ase Lot Rate<br>ase Lot Rate     | 10                           | 00 100<br>00 100          |                 | 1,000<br>1,000 |
| . ENTIRE BLK 10 MITCHELL BROS<br>PLAT OF JENNINGS. | REVISED     | Pave                                                        | d Road<br>m Sewer                                                       |                                                                                                                                                         |               | ase Lot Rate<br>nt Feet, 0.86 To |                              | 00 100<br>Total Est. Land | d Value =       | 1,000<br>3,000 |
| Lake Township Parcel Map 2015                      |             | Wate<br>Sewe<br>Elec<br>Gas<br>Curb<br>Stre<br>Stan<br>Unde | r<br>tric<br>et Lights<br>dard Utilities<br>rground Utils.<br>graphy of |                                                                                                                                                         |               |                                  |                              |                           |                 |                |
|                                                    |             | X Wood<br>Pond<br>Wate<br>Ravi<br>Wetl                      | scaped<br>p<br>ed<br>rfront<br>ne<br>and                                | Vear                                                                                                                                                    | Lan           | ıd Buildir                       | ng Assess                    | ed Board c                | of Tribunal     | Taxabl         |
|                                                    |             | Floo                                                        | d Plain                                                                 | Year                                                                                                                                                    | Valu          | ue Valu                          | le Val                       | ue Revie                  |                 | Value          |
| 4 10 H                                             |             | Who                                                         | When What                                                               | 2019                                                                                                                                                    | 1,50          |                                  | 0 1,5                        |                           |                 | 1,500          |
| The Equalizer. Copyright (c)                       | 1999 - 2009 | TPC $12/$                                                   | 27/2017 INSPECTED                                                       | 2018                                                                                                                                                    | 1,50          |                                  | 0 1,5                        |                           |                 | 1,500          |
| Licensed To: Township of Lake,                     |             |                                                             | 18/2017 INSPECTED<br>11/2015 INSPECTED                                  | 2017                                                                                                                                                    | 1,50          |                                  | 0 1,5                        |                           |                 | 1,500          |
| Missaukee, Michigan                                |             |                                                             |                                                                         | 2016                                                                                                                                                    | 2,30          | 00                               | 0 2,3                        | 00                        |                 | 2,003          |