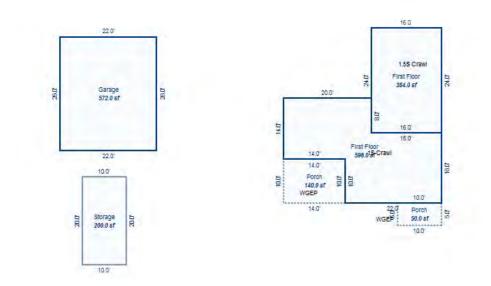

| Grantor Gran                                       | ntee        |                                                             | Sale<br>Price                                                           | Sale<br>Date                                                                                                                                            | Inst.<br>Type | Terms of Sale                    |                              | ber Ve<br>Page By         | erified<br>Y    | Prcnt<br>Trans |
|----------------------------------------------------|-------------|-------------------------------------------------------------|-------------------------------------------------------------------------|---------------------------------------------------------------------------------------------------------------------------------------------------------|---------------|----------------------------------|------------------------------|---------------------------|-----------------|----------------|
|                                                    |             |                                                             |                                                                         |                                                                                                                                                         |               |                                  |                              |                           |                 |                |
| Property Address                                   |             | Class:                                                      | 402 RESIDENTIAL-V                                                       | Zoning:                                                                                                                                                 | Bui           | lding Permit(s)                  |                              | Date Numbe                | er S            | tatus          |
| S BAGLEY ST                                        |             |                                                             | LAKE CITY - 5702                                                        | D                                                                                                                                                       |               |                                  |                              |                           |                 |                |
| Owner's Name/Address                               |             | P.R.E.<br>MAP #:                                            | 0%                                                                      |                                                                                                                                                         |               |                                  |                              |                           |                 |                |
| INDIAN LAKES L C<br>MODERN BOOKKEEPING, INC.       |             |                                                             | 201                                                                     | 9 Est TCV                                                                                                                                               | 7 3,000       |                                  |                              |                           |                 |                |
| 8252 E LANSING RD                                  |             | Impr                                                        | oved X Vacant                                                           | Land V                                                                                                                                                  | alue Estim    | ates for Land Ta                 | able JEN .JEN                | NINGS                     | i               |                |
| DURAND MI 48429                                    |             | Publ                                                        | ic<br>ovements                                                          | Descri                                                                                                                                                  | ption Fr      | ontage Depth H                   | * Factors *<br>Front Depth 1 |                           | 1, 3 & 3<br>son | Value          |
| Tax Description                                    |             |                                                             | Road<br>el Road                                                         | <site< td=""><td>Value A&gt; B</td><td>ase Lot Rate<br/>ase Lot Rate</td><td>10</td><td>00 100<br/>00 100</td><td></td><td>1,000<br/>1,000</td></site<> | Value A> B    | ase Lot Rate<br>ase Lot Rate     | 10                           | 00 100<br>00 100          |                 | 1,000<br>1,000 |
| . ENTIRE BLK 10 MITCHELL BROS<br>PLAT OF JENNINGS. | REVISED     | Pave                                                        | d Road<br>m Sewer                                                       |                                                                                                                                                         |               | ase Lot Rate<br>nt Feet, 0.86 To |                              | 00 100<br>Total Est. Land | d Value =       | 1,000<br>3,000 |
| Lake Township Parcel Map 2015                      |             | Wate<br>Sewe<br>Elec<br>Gas<br>Curb<br>Stre<br>Stan<br>Unde | r<br>tric<br>et Lights<br>dard Utilities<br>rground Utils.<br>graphy of |                                                                                                                                                         |               |                                  |                              |                           |                 |                |
|                                                    |             | X Wood<br>Pond<br>Wate<br>Ravi<br>Wetl                      | scaped<br>p<br>ed<br>rfront<br>ne<br>and                                | Vear                                                                                                                                                    | Lan           | ıd Buildir                       | ng Assess                    | ed Board c                | of Tribunal     | Taxabl         |
|                                                    |             | Floo                                                        | d Plain                                                                 | Year                                                                                                                                                    | Valu          | ue Valu                          | le Val                       | ue Revie                  |                 | Value          |
| 4 10 H                                             |             | Who                                                         | When What                                                               | 2019                                                                                                                                                    | 1,50          |                                  | 0 1,5                        |                           |                 | 1,500          |
| The Equalizer. Copyright (c)                       | 1999 - 2009 | TPC $12/$                                                   | 27/2017 INSPECTED                                                       | 2018                                                                                                                                                    | 1,50          |                                  | 0 1,5                        |                           |                 | 1,500          |
| Licensed To: Township of Lake,                     |             |                                                             | 18/2017 INSPECTED<br>11/2015 INSPECTED                                  | 2017                                                                                                                                                    | 1,50          |                                  | 0 1,5                        |                           |                 | 1,500          |
| Missaukee, Michigan                                |             |                                                             |                                                                         | 2016                                                                                                                                                    | 2,30          | 00                               | 0 2,3                        | 00                        |                 | 2,003          |