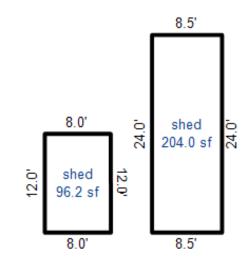

| Grantor Gran                                       | ntee        |                                                             | Sale<br>Price                                                           | Sale<br>Date                                                                                                                                            | Inst.<br>Type | Terms of Sale                    |                              | ber Ve<br>Page By         | erified<br>Y    | Prcnt<br>Trans |
|----------------------------------------------------|-------------|-------------------------------------------------------------|-------------------------------------------------------------------------|---------------------------------------------------------------------------------------------------------------------------------------------------------|---------------|----------------------------------|------------------------------|---------------------------|-----------------|----------------|
|                                                    |             |                                                             |                                                                         |                                                                                                                                                         |               |                                  |                              |                           |                 |                |
| Property Address                                   |             | Class:                                                      | 402 RESIDENTIAL-V                                                       | Zoning:                                                                                                                                                 | Bui           | lding Permit(s)                  |                              | Date Numbe                | er S            | tatus          |
| S BAGLEY ST                                        |             |                                                             | LAKE CITY - 5702                                                        | D                                                                                                                                                       |               |                                  |                              |                           |                 |                |
| Owner's Name/Address                               |             | P.R.E.<br>MAP #:                                            | 0%                                                                      |                                                                                                                                                         |               |                                  |                              |                           |                 |                |
| INDIAN LAKES L C<br>MODERN BOOKKEEPING, INC.       |             |                                                             | 201                                                                     | 9 Est TCV                                                                                                                                               | 7 3,000       |                                  |                              |                           |                 |                |
| 8252 E LANSING RD                                  |             | Impr                                                        | oved X Vacant                                                           | Land V                                                                                                                                                  | alue Estim    | ates for Land Ta                 | able JEN .JEN                | NINGS                     | i               |                |
| DURAND MI 48429                                    |             | Publ                                                        | ic<br>ovements                                                          | Descri                                                                                                                                                  | ption Fr      | ontage Depth H                   | * Factors *<br>Front Depth 1 |                           | 1, 3 & 3<br>son | Value          |
| Tax Description                                    |             |                                                             | Road<br>el Road                                                         | <site< td=""><td>Value A&gt; B</td><td>ase Lot Rate<br/>ase Lot Rate</td><td>10</td><td>00 100<br/>00 100</td><td></td><td>1,000<br/>1,000</td></site<> | Value A> B    | ase Lot Rate<br>ase Lot Rate     | 10                           | 00 100<br>00 100          |                 | 1,000<br>1,000 |
| . ENTIRE BLK 10 MITCHELL BROS<br>PLAT OF JENNINGS. | REVISED     | Pave                                                        | d Road<br>m Sewer                                                       |                                                                                                                                                         |               | ase Lot Rate<br>nt Feet, 0.86 To |                              | 00 100<br>Total Est. Land | d Value =       | 1,000<br>3,000 |
| Lake Township Parcel Map 2015                      |             | Wate<br>Sewe<br>Elec<br>Gas<br>Curb<br>Stre<br>Stan<br>Unde | r<br>tric<br>et Lights<br>dard Utilities<br>rground Utils.<br>graphy of |                                                                                                                                                         |               |                                  |                              |                           |                 |                |
|                                                    |             | X Wood<br>Pond<br>Wate<br>Ravi<br>Wetl                      | scaped<br>p<br>ed<br>rfront<br>ne<br>and                                | Vear                                                                                                                                                    | Lan           | ıd Buildir                       | ng Assess                    | ed Board c                | of Tribunal     | Taxabl         |
|                                                    |             | Floo                                                        | d Plain                                                                 | Year                                                                                                                                                    | Valu          | ue Valu                          | le Val                       | ue Revie                  |                 | Value          |
| 4 10 H                                             |             | Who                                                         | When What                                                               | 2019                                                                                                                                                    | 1,50          |                                  | 0 1,5                        |                           |                 | 1,500          |
| The Equalizer. Copyright (c)                       | 1999 - 2009 | TPC $12/$                                                   | 27/2017 INSPECTED                                                       | 2018                                                                                                                                                    | 1,50          |                                  | 0 1,5                        |                           |                 | 1,500          |
| Licensed To: Township of Lake,                     |             |                                                             | 18/2017 INSPECTED<br>11/2015 INSPECTED                                  | 2017                                                                                                                                                    | 1,50          |                                  | 0 1,5                        |                           |                 | 1,500          |
| Missaukee, Michigan                                |             |                                                             |                                                                         | 2016                                                                                                                                                    | 2,30          | 00                               | 0 2,3                        | 00                        |                 | 2,003          |