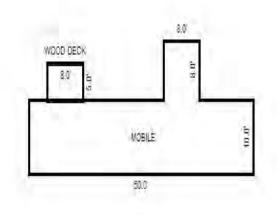

| Grantor Gran                                       | ntee        |                                                             | Sale<br>Price                                                           | Sale<br>Date                                                                                                                                            | Inst.<br>Type | Terms of Sale                    |                              | ber Ve<br>Page By         | erified<br>Y    | Prcnt<br>Trans |
|----------------------------------------------------|-------------|-------------------------------------------------------------|-------------------------------------------------------------------------|---------------------------------------------------------------------------------------------------------------------------------------------------------|---------------|----------------------------------|------------------------------|---------------------------|-----------------|----------------|
|                                                    |             |                                                             |                                                                         |                                                                                                                                                         |               |                                  |                              |                           |                 |                |
| Property Address                                   |             | Class:                                                      | 402 RESIDENTIAL-V                                                       | Zoning:                                                                                                                                                 | Bui           | lding Permit(s)                  |                              | Date Numbe                | er S            | tatus          |
| S BAGLEY ST                                        |             |                                                             | LAKE CITY - 5702                                                        | D                                                                                                                                                       |               |                                  |                              |                           |                 |                |
| Owner's Name/Address                               |             | P.R.E.<br>MAP #:                                            | 0%                                                                      |                                                                                                                                                         |               |                                  |                              |                           |                 |                |
| INDIAN LAKES L C<br>MODERN BOOKKEEPING, INC.       |             |                                                             | 201                                                                     | 9 Est TCV                                                                                                                                               | 7 3,000       |                                  |                              |                           |                 |                |
| 8252 E LANSING RD                                  |             | Impr                                                        | oved X Vacant                                                           | Land V                                                                                                                                                  | alue Estim    | ates for Land Ta                 | able JEN .JEN                | NINGS                     | i               |                |
| DURAND MI 48429                                    |             | Publ                                                        | ic<br>ovements                                                          | Descri                                                                                                                                                  | ption Fr      | ontage Depth H                   | * Factors *<br>Front Depth 1 |                           | 1, 3 & 3<br>son | Value          |
| Tax Description                                    |             |                                                             | Road<br>el Road                                                         | <site< td=""><td>Value A&gt; B</td><td>ase Lot Rate<br/>ase Lot Rate</td><td>10</td><td>00 100<br/>00 100</td><td></td><td>1,000<br/>1,000</td></site<> | Value A> B    | ase Lot Rate<br>ase Lot Rate     | 10                           | 00 100<br>00 100          |                 | 1,000<br>1,000 |
| . ENTIRE BLK 10 MITCHELL BROS<br>PLAT OF JENNINGS. | REVISED     | Pave                                                        | d Road<br>m Sewer                                                       |                                                                                                                                                         |               | ase Lot Rate<br>nt Feet, 0.86 To |                              | 00 100<br>Total Est. Land | d Value =       | 1,000<br>3,000 |
| Lake Township Parcel Map 2015                      |             | Wate<br>Sewe<br>Elec<br>Gas<br>Curb<br>Stre<br>Stan<br>Unde | r<br>tric<br>et Lights<br>dard Utilities<br>rground Utils.<br>graphy of |                                                                                                                                                         |               |                                  |                              |                           |                 |                |
|                                                    |             | X Wood<br>Pond<br>Wate<br>Ravi<br>Wetl                      | scaped<br>p<br>ed<br>rfront<br>ne<br>and                                | Vear                                                                                                                                                    | Lan           | ıd Buildir                       | ng Assess                    | ed Board c                | of Tribunal     | Taxabl         |
|                                                    |             | Floo                                                        | d Plain                                                                 | Year                                                                                                                                                    | Valu          | ue Valu                          | le Val                       | ue Revie                  |                 | Value          |
| 4 10 H                                             |             | Who                                                         | When What                                                               | 2019                                                                                                                                                    | 1,50          |                                  | 0 1,5                        |                           |                 | 1,500          |
| The Equalizer. Copyright (c)                       | 1999 - 2009 | TPC $12/$                                                   | 27/2017 INSPECTED                                                       | 2018                                                                                                                                                    | 1,50          |                                  | 0 1,5                        |                           |                 | 1,500          |
| Licensed To: Township of Lake,                     |             |                                                             | 18/2017 INSPECTED<br>11/2015 INSPECTED                                  | 2017                                                                                                                                                    | 1,50          |                                  | 0 1,5                        |                           |                 | 1,500          |
| Missaukee, Michigan                                |             |                                                             |                                                                         | 2016                                                                                                                                                    | 2,30          | 00                               | 0 2,3                        | 00                        |                 | 2,003          |