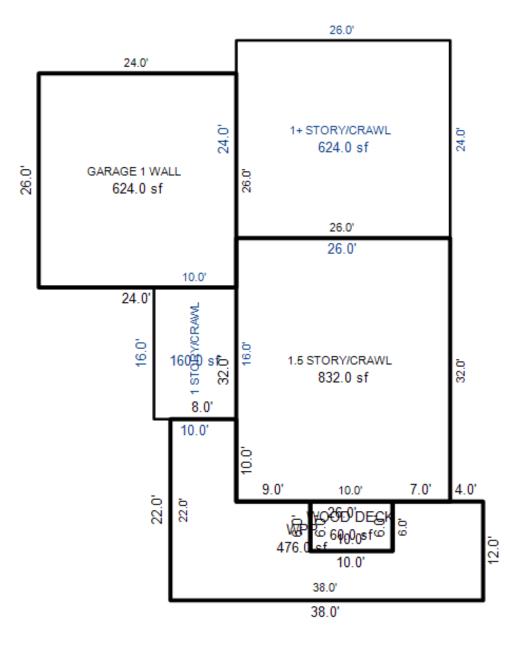

| Grantor Gran                                       | ntee        |                                                             | Sale<br>Price                                                           | Sale<br>Date                                                                                                                                            | Inst.<br>Type | Terms of Sale                    |                              | ber Ve<br>Page By         | erified<br>Y    | Prcnt<br>Trans |
|----------------------------------------------------|-------------|-------------------------------------------------------------|-------------------------------------------------------------------------|---------------------------------------------------------------------------------------------------------------------------------------------------------|---------------|----------------------------------|------------------------------|---------------------------|-----------------|----------------|
|                                                    |             |                                                             |                                                                         |                                                                                                                                                         |               |                                  |                              |                           |                 |                |
| Property Address                                   |             | Class:                                                      | 402 RESIDENTIAL-V                                                       | Zoning:                                                                                                                                                 | Bui           | lding Permit(s)                  |                              | Date Numbe                | er S            | tatus          |
| S BAGLEY ST                                        |             |                                                             | LAKE CITY - 5702                                                        | D                                                                                                                                                       |               |                                  |                              |                           |                 |                |
| Owner's Name/Address                               |             | P.R.E.<br>MAP #:                                            | 0%                                                                      |                                                                                                                                                         |               |                                  |                              |                           |                 |                |
| INDIAN LAKES L C<br>MODERN BOOKKEEPING, INC.       |             |                                                             | 201                                                                     | 9 Est TCV                                                                                                                                               | 7 3,000       |                                  |                              |                           |                 |                |
| 8252 E LANSING RD                                  |             | Impr                                                        | oved X Vacant                                                           | Land V                                                                                                                                                  | alue Estim    | ates for Land Ta                 | able JEN .JEN                | NINGS                     | i               |                |
| DURAND MI 48429                                    |             | Publ                                                        | ic<br>ovements                                                          | Descri                                                                                                                                                  | ption Fr      | ontage Depth H                   | * Factors *<br>Front Depth 1 |                           | 1, 3 & 3<br>son | Value          |
| Tax Description                                    |             |                                                             | Road<br>el Road                                                         | <site< td=""><td>Value A&gt; B</td><td>ase Lot Rate<br/>ase Lot Rate</td><td>10</td><td>00 100<br/>00 100</td><td></td><td>1,000<br/>1,000</td></site<> | Value A> B    | ase Lot Rate<br>ase Lot Rate     | 10                           | 00 100<br>00 100          |                 | 1,000<br>1,000 |
| . ENTIRE BLK 10 MITCHELL BROS<br>PLAT OF JENNINGS. | REVISED     | Pave                                                        | d Road<br>m Sewer                                                       |                                                                                                                                                         |               | ase Lot Rate<br>nt Feet, 0.86 To |                              | 00 100<br>Total Est. Land | d Value =       | 1,000<br>3,000 |
| Lake Township Parcel Map 2015                      |             | Wate<br>Sewe<br>Elec<br>Gas<br>Curb<br>Stre<br>Stan<br>Unde | r<br>tric<br>et Lights<br>dard Utilities<br>rground Utils.<br>graphy of |                                                                                                                                                         |               |                                  |                              |                           |                 |                |
|                                                    |             | X Wood<br>Pond<br>Wate<br>Ravi<br>Wetl                      | scaped<br>p<br>ed<br>rfront<br>ne<br>and                                | Vear                                                                                                                                                    | Lan           | ıd Buildir                       | ng Assess                    | ed Board c                | of Tribunal     | Taxabl         |
|                                                    |             | Floo                                                        | d Plain                                                                 | Year                                                                                                                                                    | Valu          | ue Valu                          | le Val                       | ue Revie                  |                 | Value          |
| 4 10 H                                             |             | Who                                                         | When What                                                               | 2019                                                                                                                                                    | 1,50          |                                  | 0 1,5                        |                           |                 | 1,500          |
| The Equalizer. Copyright (c)                       | 1999 - 2009 | TPC $12/$                                                   | 27/2017 INSPECTED                                                       | 2018                                                                                                                                                    | 1,50          |                                  | 0 1,5                        |                           |                 | 1,500          |
| Licensed To: Township of Lake,                     |             |                                                             | 18/2017 INSPECTED<br>11/2015 INSPECTED                                  | 2017                                                                                                                                                    | 1,50          |                                  | 0 1,5                        |                           |                 | 1,500          |
| Missaukee, Michigan                                |             |                                                             |                                                                         | 2016                                                                                                                                                    | 2,30          | 00                               | 0 2,3                        | 00                        |                 | 2,003          |