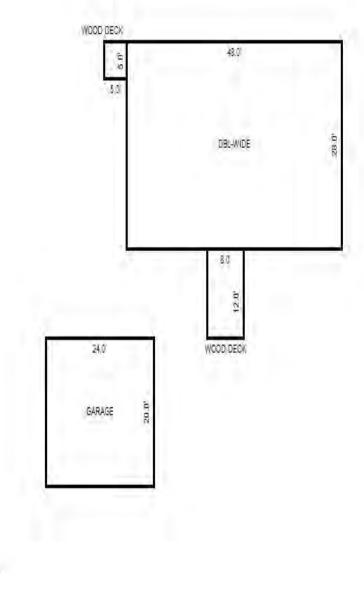

| Grantor Gran                                       | ntee        |                                                             | Sale<br>Price                                                           | Sale<br>Date                                                                                                                                            | Inst.<br>Type | Terms of Sale                    |                              | ber Ve<br>Page By         | erified<br>Y    | Prcnt<br>Trans |
|----------------------------------------------------|-------------|-------------------------------------------------------------|-------------------------------------------------------------------------|---------------------------------------------------------------------------------------------------------------------------------------------------------|---------------|----------------------------------|------------------------------|---------------------------|-----------------|----------------|
|                                                    |             |                                                             |                                                                         |                                                                                                                                                         |               |                                  |                              |                           |                 |                |
| Property Address                                   |             | Class:                                                      | 402 RESIDENTIAL-V                                                       | Zoning:                                                                                                                                                 | Bui           | lding Permit(s)                  |                              | Date Numbe                | er S            | tatus          |
| S BAGLEY ST                                        |             |                                                             | LAKE CITY - 5702                                                        | D                                                                                                                                                       |               |                                  |                              |                           |                 |                |
| Owner's Name/Address                               |             | P.R.E.<br>MAP #:                                            | 0%                                                                      |                                                                                                                                                         |               |                                  |                              |                           |                 |                |
| INDIAN LAKES L C<br>MODERN BOOKKEEPING, INC.       |             |                                                             | 201                                                                     | 9 Est TCV                                                                                                                                               | 7 3,000       |                                  |                              |                           |                 |                |
| 8252 E LANSING RD                                  |             | Impr                                                        | oved X Vacant                                                           | Land V                                                                                                                                                  | alue Estim    | ates for Land Ta                 | able JEN .JEN                | NINGS                     | i               |                |
| DURAND MI 48429                                    |             | Publ                                                        | ic<br>ovements                                                          | Descri                                                                                                                                                  | ption Fr      | ontage Depth H                   | * Factors *<br>Front Depth 1 |                           | 1, 3 & 3<br>son | Value          |
| Tax Description                                    |             |                                                             | Road<br>el Road                                                         | <site< td=""><td>Value A&gt; B</td><td>ase Lot Rate<br/>ase Lot Rate</td><td>10</td><td>00 100<br/>00 100</td><td></td><td>1,000<br/>1,000</td></site<> | Value A> B    | ase Lot Rate<br>ase Lot Rate     | 10                           | 00 100<br>00 100          |                 | 1,000<br>1,000 |
| . ENTIRE BLK 10 MITCHELL BROS<br>PLAT OF JENNINGS. | REVISED     | Pave                                                        | d Road<br>m Sewer                                                       |                                                                                                                                                         |               | ase Lot Rate<br>nt Feet, 0.86 To |                              | 00 100<br>Total Est. Land | d Value =       | 1,000<br>3,000 |
| Lake Township Parcel Map 2015                      |             | Wate<br>Sewe<br>Elec<br>Gas<br>Curb<br>Stre<br>Stan<br>Unde | r<br>tric<br>et Lights<br>dard Utilities<br>rground Utils.<br>graphy of |                                                                                                                                                         |               |                                  |                              |                           |                 |                |
|                                                    |             | X Wood<br>Pond<br>Wate<br>Ravi<br>Wetl                      | scaped<br>p<br>ed<br>rfront<br>ne<br>and                                | Vear                                                                                                                                                    | Lan           | ıd Buildir                       | ng Assess                    | ed Board c                | of Tribunal     | Taxabl         |
|                                                    |             | Floo                                                        | d Plain                                                                 | Year                                                                                                                                                    | Valu          | ue Valu                          | le Val                       | ue Revie                  |                 | Value          |
| 4 10 H                                             |             | Who                                                         | When What                                                               | 2019                                                                                                                                                    | 1,50          |                                  | 0 1,5                        |                           |                 | 1,500          |
| The Equalizer. Copyright (c)                       | 1999 - 2009 | TPC $12/$                                                   | 27/2017 INSPECTED                                                       | 2018                                                                                                                                                    | 1,50          |                                  | 0 1,5                        |                           |                 | 1,500          |
| Licensed To: Township of Lake,                     |             |                                                             | 18/2017 INSPECTED<br>11/2015 INSPECTED                                  | 2017                                                                                                                                                    | 1,50          |                                  | 0 1,5                        |                           |                 | 1,500          |
| Missaukee, Michigan                                |             |                                                             |                                                                         | 2016                                                                                                                                                    | 2,30          | 00                               | 0 2,3                        | 00                        |                 | 2,003          |