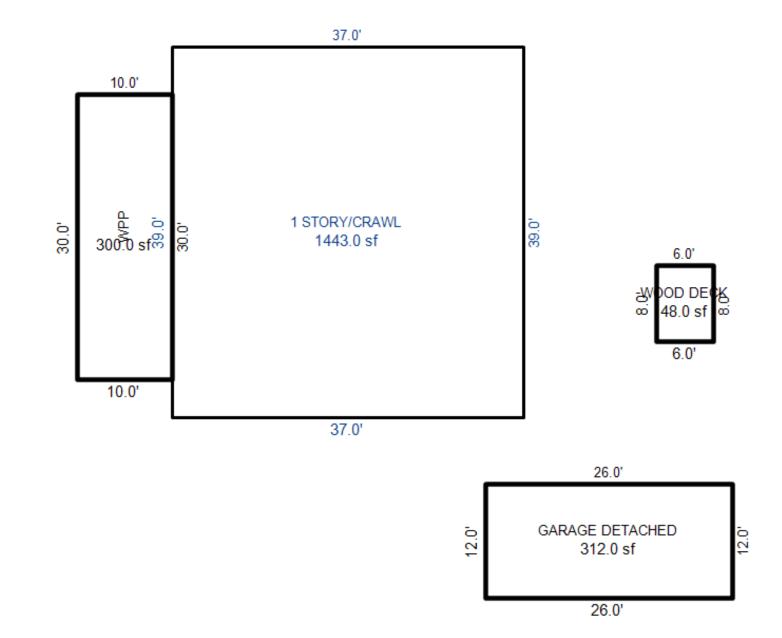

# Parcel Number: 009-270-001-00

Printed on

04/02/2019

| Building Type                                                                                                                                                    | (3) Roof (cont.)                                                                                                                               | (11) Heating/Cooling                                                                                                                                                                                                                                                    | (15) Built-ins                                                                                                                                                                                | (15) Fireplaces                                                                                                                                                                                                                   | (16) Porches/Decks                                                                                            | (17) Garage                                                                                                                                                                                                                     |
|------------------------------------------------------------------------------------------------------------------------------------------------------------------|------------------------------------------------------------------------------------------------------------------------------------------------|-------------------------------------------------------------------------------------------------------------------------------------------------------------------------------------------------------------------------------------------------------------------------|-----------------------------------------------------------------------------------------------------------------------------------------------------------------------------------------------|-----------------------------------------------------------------------------------------------------------------------------------------------------------------------------------------------------------------------------------|---------------------------------------------------------------------------------------------------------------|---------------------------------------------------------------------------------------------------------------------------------------------------------------------------------------------------------------------------------|
| X Single Family<br>Mobile Home<br>Town Home<br>Duplex<br>A-Frame<br>X Wood Frame<br>Building Style:<br>1.25S<br>Yr Built Remodeled<br>1976 0                     | $\begin{tabular}{ c c c c } \hline Eavestrough \\ Insulation \\ 0 & Front Overhang \\ 0 & Other Overhang \\ \hline \end{tabular}$              | X Gas Oil Elec.<br>Wood Coal Steam<br>Forced Air w/o Ducts<br>Forced Air w/ Ducts<br>Forced Hot Water<br>Electric Baseboard<br>Elec. Ceil. Radiant<br>Radiant (in-floor)<br>Electric Wall Heat<br>Space Heater<br>Wall/Floor Furnace<br>Forced Heat & Cool<br>Heat Pump | 1 Appliance Allow.<br>Cook Top<br>Dishwasher<br>Garbage Disposal<br>Bath Heater<br>Vent Fan<br>Hot Tub<br>Unvented Hood<br>Vented Hood<br>Intercom<br>Jacuzzi Tub<br>Jacuzzi repl.Tub<br>Oven | Interior 1 Story<br>Interior 2 Story<br>2nd/Same Stack<br>Two Sided<br>Exterior 1 Story<br>Exterior 2 Story<br>Prefab 1 Story<br>Prefab 2 Story<br>Heat Circulator<br>Raised Hearth<br>Wood Stove<br>Direct-Vented Ga<br>Class: C | Area Type<br>96 CCP (1 Story)<br>192 CGEP (1 Story)<br>120 Treated Wood<br>32 Treated Wood<br>18 Wood Balcony | Year Built: 1985<br>Car Capacity:<br>Class: C<br>Exterior: Siding<br>Brick Ven.: 0<br>Stone Ven.: 0<br>Common Wall: Detache<br>Foundation: 18 Inch<br>Finished ?:<br>Auto. Doors: 0<br>Mech. Doors: 1<br>Area: 528<br>% Good: 0 |
| Condition: Average<br>Room List<br>Basement<br>1st Floor<br>2nd Floor                                                                                            | Doors Solid X H.C.<br>(5) Floors<br>Kitchen:<br>Other:<br>Other:                                                                               | No Heating/Cooling<br>Central Air<br>Wood Furnace<br>(12) Electric<br>100 Amps Service                                                                                                                                                                                  | Microwave<br>Standard Range<br>Self Clean Range<br>Sauna<br>Trash Compactor<br>Central Vacuum<br>Security System                                                                              | Effec. Age: 30<br>Floor Area: 1,080<br>Total Base New : 145<br>Total Depr Cost: 101<br>Estimated T.C.V: 132                                                                                                                       | ,759 X 1.300                                                                                                  | Storage Area: 264<br>No Conc. Floor: 0<br>Bsmnt Garage:<br>Carport Area:<br>Roof:                                                                                                                                               |
| 4 Bedrooms<br>(1) Exterior<br>X Wood/Shingle<br>Aluminum/Vinyl<br>Brick<br>Insulation<br>(2) Windows<br>X Many<br>Avg. X Large<br>Avg.<br>Few Large              | <pre>(6) Ceilings X Suspende (7) Excavation Basement: 0 S.F. Crawl: 0 S.F. Slab: 864 S.F. Height to Joists: 0.0 (8) Basement Conc. Block</pre> | No./Qual. of Fixtures<br>Ex. X Ord. Min<br>No. of Elec. Outlets<br>Many X Ave. Few<br>(13) Plumbing<br>1 Average Fixture(s)<br>1 3 Fixture Bath<br>1 2 Fixture Bath<br>Softener, Auto<br>Softener, Manual<br>Solar Water Heat                                           | (11) Heating System:<br>Ground Area = 864 SF                                                                                                                                                  | Floor Area = 1080 S<br>/Comb. % Good=70/100/3<br>r Foundation<br>Slab                                                                                                                                                             | SF.<br>100/100/70<br>Size Cost<br>864<br>Total: 100,<br>1 1,                                                  | -                                                                                                                                                                                                                               |
| <pre>X Wood Sash<br/>Metal Sash<br/>Vinyl Sash<br/>Double Hung<br/>Horiz. Slide<br/>X Casement<br/>Double Glass<br/>Patio Doors<br/>X Storms &amp; Screens</pre> | Poured Conc.<br>Stone<br>Treated Wood<br>Concrete Floor<br>(9) Basement Finish<br>Recreation SF<br>Living SF<br>Walkout Doors<br>No Floor SF   | No Plumbing<br>Extra Toilet<br>Extra Sink<br>Separate Shower<br>Ceramic Tile Floor<br>Ceramic Tile Wains<br>Ceramic Tub Alcove<br>Vent Fan<br>(14) Water/Sewer                                                                                                          | CCP (1 Story)<br>CGEP (1 Story)<br>Deck<br>Treated Wood<br>Balcony<br>Wood Balcony<br>Garages<br>Class: C Exterior: Si<br>Base Cost                                                           | iding Foundation: 18 :                                                                                                                                                                                                            | 192 9,<br>120 2,<br>32 1,<br>18<br>Inch (Unfinished)                                                          | 055       1,438         162       6,413         236       1,565         066       746         557       390         914       11,140                                                                                            |
| (3) ROOI       X     Gable       Hip     Mansard       Flat     Shed       X     Asphalt       Chimney:     Brick                                                | (10) Floor Support                                                                                                                             | Public Water<br>1 Public Sewer<br>1 Water Well<br>1000 Gal Septic<br>2000 Gal Septic<br>Lump Sum Items:                                                                                                                                                                 | Storage Over Garage<br>Water/Sewer<br>Public Sewer<br>Water Well, 100 Fee<br>Built-Ins<br>Appliance Allow.<br>Local Cost Items                                                                |                                                                                                                                                                                                                                   | 264 2,<br>1 1,<br>1 4,<br>1 2,                                                                                | 914 11,140<br>754 1,928<br>134 794<br>407 3,085<br>099 1,469<br>Plete pricing. >>>>                                                                                                                                             |