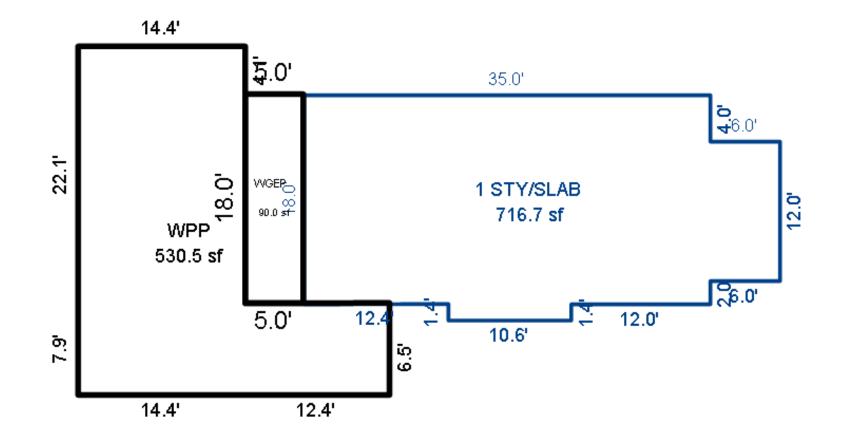

# Parcel Number: 009-270-001-00

Printed on

04/02/2019

| Building Type                                                                                                                                                    | (3) Roof (cont.)                                                                                                                               | (11) Heating/Cooling                                                                                                                                                                                                                                                    | (15) Built-ins                                                                                                                                                                                | (15) Fireplaces                                                                                                                                                                                                                   | (16) Porches/Decks                                                                                            | (17) Garage                                                                                                                                                                                                                     |
|------------------------------------------------------------------------------------------------------------------------------------------------------------------|------------------------------------------------------------------------------------------------------------------------------------------------|-------------------------------------------------------------------------------------------------------------------------------------------------------------------------------------------------------------------------------------------------------------------------|-----------------------------------------------------------------------------------------------------------------------------------------------------------------------------------------------|-----------------------------------------------------------------------------------------------------------------------------------------------------------------------------------------------------------------------------------|---------------------------------------------------------------------------------------------------------------|---------------------------------------------------------------------------------------------------------------------------------------------------------------------------------------------------------------------------------|
| X Single Family<br>Mobile Home<br>Town Home<br>Duplex<br>A-Frame<br>X Wood Frame<br>Building Style:<br>1.25S<br>Yr Built Remodeled<br>1976 0                     | $\begin{tabular}{ c c c c } \hline Eavestrough \\ Insulation \\ 0 & Front Overhang \\ 0 & Other Overhang \\ \hline \end{tabular}$              | X Gas Oil Elec.<br>Wood Coal Steam<br>Forced Air w/o Ducts<br>Forced Air w/ Ducts<br>Forced Hot Water<br>Electric Baseboard<br>Elec. Ceil. Radiant<br>Radiant (in-floor)<br>Electric Wall Heat<br>Space Heater<br>Wall/Floor Furnace<br>Forced Heat & Cool<br>Heat Pump | 1 Appliance Allow.<br>Cook Top<br>Dishwasher<br>Garbage Disposal<br>Bath Heater<br>Vent Fan<br>Hot Tub<br>Unvented Hood<br>Vented Hood<br>Intercom<br>Jacuzzi Tub<br>Jacuzzi repl.Tub<br>Oven | Interior 1 Story<br>Interior 2 Story<br>2nd/Same Stack<br>Two Sided<br>Exterior 1 Story<br>Exterior 2 Story<br>Prefab 1 Story<br>Prefab 2 Story<br>Heat Circulator<br>Raised Hearth<br>Wood Stove<br>Direct-Vented Ga<br>Class: C | Area Type<br>96 CCP (1 Story)<br>192 CGEP (1 Story)<br>120 Treated Wood<br>32 Treated Wood<br>18 Wood Balcony | Year Built: 1985<br>Car Capacity:<br>Class: C<br>Exterior: Siding<br>Brick Ven.: 0<br>Stone Ven.: 0<br>Common Wall: Detache<br>Foundation: 18 Inch<br>Finished ?:<br>Auto. Doors: 0<br>Mech. Doors: 1<br>Area: 528<br>% Good: 0 |
| Condition: Average<br>Room List<br>Basement<br>1st Floor<br>2nd Floor                                                                                            | Doors Solid X H.C.<br>(5) Floors<br>Kitchen:<br>Other:<br>Other:                                                                               | No Heating/Cooling<br>Central Air<br>Wood Furnace<br>(12) Electric<br>100 Amps Service                                                                                                                                                                                  | Microwave<br>Standard Range<br>Self Clean Range<br>Sauna<br>Trash Compactor<br>Central Vacuum<br>Security System                                                                              | Effec. Age: 30<br>Floor Area: 1,080<br>Total Base New : 145<br>Total Depr Cost: 101<br>Estimated T.C.V: 132                                                                                                                       | ,759 X 1.300                                                                                                  | Storage Area: 264<br>No Conc. Floor: 0<br>Bsmnt Garage:<br>Carport Area:<br>Roof:                                                                                                                                               |
| 4 Bedrooms<br>(1) Exterior<br>X Wood/Shingle<br>Aluminum/Vinyl<br>Brick<br>Insulation<br>(2) Windows<br>X Many<br>Avg. X Large<br>Avg.<br>Few Large              | <pre>(6) Ceilings X Suspende (7) Excavation Basement: 0 S.F. Crawl: 0 S.F. Slab: 864 S.F. Height to Joists: 0.0 (8) Basement Conc. Block</pre> | No./Qual. of Fixtures<br>Ex. X Ord. Min<br>No. of Elec. Outlets<br>Many X Ave. Few<br>(13) Plumbing<br>1 Average Fixture(s)<br>1 3 Fixture Bath<br>1 2 Fixture Bath<br>Softener, Auto<br>Softener, Manual<br>Solar Water Heat                                           | (11) Heating System:<br>Ground Area = 864 SF                                                                                                                                                  | Floor Area = 1080 S<br>/Comb. % Good=70/100/3<br>r Foundation<br>Slab                                                                                                                                                             | SF.<br>100/100/70<br>Size Cost<br>864<br>Total: 100,<br>1 1,                                                  | -                                                                                                                                                                                                                               |
| <pre>X Wood Sash<br/>Metal Sash<br/>Vinyl Sash<br/>Double Hung<br/>Horiz. Slide<br/>X Casement<br/>Double Glass<br/>Patio Doors<br/>X Storms &amp; Screens</pre> | Poured Conc.<br>Stone<br>Treated Wood<br>Concrete Floor<br>(9) Basement Finish<br>Recreation SF<br>Living SF<br>Walkout Doors<br>No Floor SF   | No Plumbing<br>Extra Toilet<br>Extra Sink<br>Separate Shower<br>Ceramic Tile Floor<br>Ceramic Tile Wains<br>Ceramic Tub Alcove<br>Vent Fan<br>(14) Water/Sewer                                                                                                          | CCP (1 Story)<br>CGEP (1 Story)<br>Deck<br>Treated Wood<br>Balcony<br>Wood Balcony<br>Garages<br>Class: C Exterior: Si<br>Base Cost                                                           | iding Foundation: 18 :                                                                                                                                                                                                            | 192 9,<br>120 2,<br>32 1,<br>18<br>Inch (Unfinished)                                                          | 055       1,438         162       6,413         236       1,565         066       746         557       390         914       11,140                                                                                            |
| (3) ROOI       X     Gable       Hip     Mansard       Flat     Shed       X     Asphalt       Chimney:     Brick                                                | (10) Floor Support                                                                                                                             | Public Water<br>1 Public Sewer<br>1 Water Well<br>1000 Gal Septic<br>2000 Gal Septic<br>Lump Sum Items:                                                                                                                                                                 | Storage Over Garage<br>Water/Sewer<br>Public Sewer<br>Water Well, 100 Fee<br>Built-Ins<br>Appliance Allow.<br>Local Cost Items                                                                |                                                                                                                                                                                                                                   | 264 2,<br>1 1,<br>1 4,<br>1 2,                                                                                | 914 11,140<br>754 1,928<br>134 794<br>407 3,085<br>099 1,469<br>Plete pricing. >>>>                                                                                                                                             |