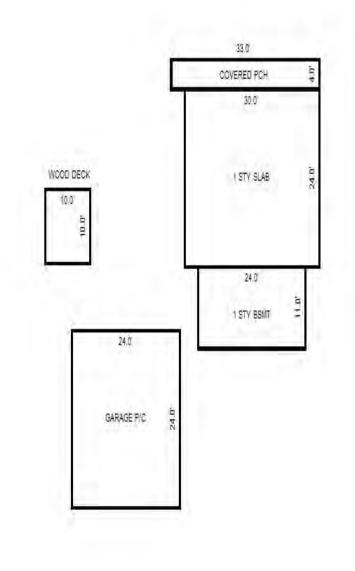

# Parcel Number: 009-270-001-00

Printed on

04/02/2019

| Building Type                                                                                                                                                    | (3) Roof (cont.)                                                                                                                               | (11) Heating/Cooling                                                                                                                                                                                                                                                    | (15) Built-ins                                                                                                                                                                                | (15) Fireplaces                                                                                                                                                                                                                   | (16) Porches/Decks                                                                                            | (17) Garage                                                                                                                                                                                                                     |
|------------------------------------------------------------------------------------------------------------------------------------------------------------------|------------------------------------------------------------------------------------------------------------------------------------------------|-------------------------------------------------------------------------------------------------------------------------------------------------------------------------------------------------------------------------------------------------------------------------|-----------------------------------------------------------------------------------------------------------------------------------------------------------------------------------------------|-----------------------------------------------------------------------------------------------------------------------------------------------------------------------------------------------------------------------------------|---------------------------------------------------------------------------------------------------------------|---------------------------------------------------------------------------------------------------------------------------------------------------------------------------------------------------------------------------------|
| X Single Family<br>Mobile Home<br>Town Home<br>Duplex<br>A-Frame<br>X Wood Frame<br>Building Style:<br>1.25S<br>Yr Built Remodeled<br>1976 0                     | $\begin{tabular}{ c c c c } \hline Eavestrough \\ Insulation \\ 0 & Front Overhang \\ 0 & Other Overhang \\ \hline \end{tabular}$              | X Gas Oil Elec.<br>Wood Coal Steam<br>Forced Air w/o Ducts<br>Forced Air w/ Ducts<br>Forced Hot Water<br>Electric Baseboard<br>Elec. Ceil. Radiant<br>Radiant (in-floor)<br>Electric Wall Heat<br>Space Heater<br>Wall/Floor Furnace<br>Forced Heat & Cool<br>Heat Pump | 1 Appliance Allow.<br>Cook Top<br>Dishwasher<br>Garbage Disposal<br>Bath Heater<br>Vent Fan<br>Hot Tub<br>Unvented Hood<br>Vented Hood<br>Intercom<br>Jacuzzi Tub<br>Jacuzzi repl.Tub<br>Oven | Interior 1 Story<br>Interior 2 Story<br>2nd/Same Stack<br>Two Sided<br>Exterior 1 Story<br>Exterior 2 Story<br>Prefab 1 Story<br>Prefab 2 Story<br>Heat Circulator<br>Raised Hearth<br>Wood Stove<br>Direct-Vented Ga<br>Class: C | Area Type<br>96 CCP (1 Story)<br>192 CGEP (1 Story)<br>120 Treated Wood<br>32 Treated Wood<br>18 Wood Balcony | Year Built: 1985<br>Car Capacity:<br>Class: C<br>Exterior: Siding<br>Brick Ven.: 0<br>Stone Ven.: 0<br>Common Wall: Detache<br>Foundation: 18 Inch<br>Finished ?:<br>Auto. Doors: 0<br>Mech. Doors: 1<br>Area: 528<br>% Good: 0 |
| Condition: Average<br>Room List<br>Basement<br>1st Floor<br>2nd Floor                                                                                            | Doors Solid X H.C.<br>(5) Floors<br>Kitchen:<br>Other:<br>Other:                                                                               | No Heating/Cooling<br>Central Air<br>Wood Furnace<br>(12) Electric<br>100 Amps Service                                                                                                                                                                                  | Microwave<br>Standard Range<br>Self Clean Range<br>Sauna<br>Trash Compactor<br>Central Vacuum<br>Security System                                                                              | Effec. Age: 30<br>Floor Area: 1,080<br>Total Base New : 145<br>Total Depr Cost: 101<br>Estimated T.C.V: 132                                                                                                                       | ,759 X 1.300                                                                                                  | Storage Area: 264<br>No Conc. Floor: 0<br>Bsmnt Garage:<br>Carport Area:<br>Roof:                                                                                                                                               |
| 4 Bedrooms<br>(1) Exterior<br>X Wood/Shingle<br>Aluminum/Vinyl<br>Brick<br>Insulation<br>(2) Windows<br>X Many<br>Avg. X Large<br>Avg.<br>Few Large              | <pre>(6) Ceilings X Suspende (7) Excavation Basement: 0 S.F. Crawl: 0 S.F. Slab: 864 S.F. Height to Joists: 0.0 (8) Basement Conc. Block</pre> | No./Qual. of Fixtures<br>Ex. X Ord. Min<br>No. of Elec. Outlets<br>Many X Ave. Few<br>(13) Plumbing<br>1 Average Fixture(s)<br>1 3 Fixture Bath<br>1 2 Fixture Bath<br>Softener, Auto<br>Softener, Manual<br>Solar Water Heat                                           | (11) Heating System:<br>Ground Area = 864 SF                                                                                                                                                  | Floor Area = 1080 S<br>/Comb. % Good=70/100/3<br>r Foundation<br>Slab                                                                                                                                                             | SF.<br>100/100/70<br>Size Cost<br>864<br>Total: 100,<br>1 1,                                                  | -                                                                                                                                                                                                                               |
| <pre>X Wood Sash<br/>Metal Sash<br/>Vinyl Sash<br/>Double Hung<br/>Horiz. Slide<br/>X Casement<br/>Double Glass<br/>Patio Doors<br/>X Storms &amp; Screens</pre> | Poured Conc.<br>Stone<br>Treated Wood<br>Concrete Floor<br>(9) Basement Finish<br>Recreation SF<br>Living SF<br>Walkout Doors<br>No Floor SF   | No Plumbing<br>Extra Toilet<br>Extra Sink<br>Separate Shower<br>Ceramic Tile Floor<br>Ceramic Tile Wains<br>Ceramic Tub Alcove<br>Vent Fan<br>(14) Water/Sewer                                                                                                          | CCP (1 Story)<br>CGEP (1 Story)<br>Deck<br>Treated Wood<br>Balcony<br>Wood Balcony<br>Garages<br>Class: C Exterior: Si<br>Base Cost                                                           | iding Foundation: 18 :                                                                                                                                                                                                            | 192 9,<br>120 2,<br>32 1,<br>18<br>Inch (Unfinished)                                                          | 055       1,438         162       6,413         236       1,565         066       746         557       390         914       11,140                                                                                            |
| (3) ROOI       X     Gable       Hip     Mansard       Flat     Shed       X     Asphalt       Chimney:     Brick                                                | (10) Floor Support                                                                                                                             | Public Water<br>1 Public Sewer<br>1 Water Well<br>1000 Gal Septic<br>2000 Gal Septic<br>Lump Sum Items:                                                                                                                                                                 | Storage Over Garage<br>Water/Sewer<br>Public Sewer<br>Water Well, 100 Fee<br>Built-Ins<br>Appliance Allow.<br>Local Cost Items                                                                |                                                                                                                                                                                                                                   | 264 2,<br>1 1,<br>1 4,<br>1 2,                                                                                | 914 11,140<br>754 1,928<br>134 794<br>407 3,085<br>099 1,469<br>Plete pricing. >>>>                                                                                                                                             |