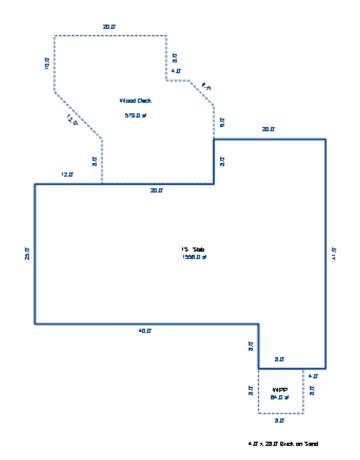

# Parcel Number: 009-270-001-00

Printed on

04/02/2019

| Building Type                                                                                                                                                    | (3) Roof (cont.)                                                                                                                               | (11) Heating/Cooling                                                                                                                                                                                                                                                    | (15) Built-ins                                                                                                                                                                                | (15) Fireplaces                                                                                                                                                                                                                   | (16) Porches/Decks                                                                                            | (17) Garage                                                                                                                                                                                                                     |
|------------------------------------------------------------------------------------------------------------------------------------------------------------------|------------------------------------------------------------------------------------------------------------------------------------------------|-------------------------------------------------------------------------------------------------------------------------------------------------------------------------------------------------------------------------------------------------------------------------|-----------------------------------------------------------------------------------------------------------------------------------------------------------------------------------------------|-----------------------------------------------------------------------------------------------------------------------------------------------------------------------------------------------------------------------------------|---------------------------------------------------------------------------------------------------------------|---------------------------------------------------------------------------------------------------------------------------------------------------------------------------------------------------------------------------------|
| X Single Family<br>Mobile Home<br>Town Home<br>Duplex<br>A-Frame<br>X Wood Frame<br>Building Style:<br>1.25S<br>Yr Built Remodeled<br>1976 0                     | $\begin{tabular}{ c c c c } \hline Eavestrough \\ Insulation \\ 0 & Front Overhang \\ 0 & Other Overhang \\ \hline \end{tabular}$              | X Gas Oil Elec.<br>Wood Coal Steam<br>Forced Air w/o Ducts<br>Forced Air w/ Ducts<br>Forced Hot Water<br>Electric Baseboard<br>Elec. Ceil. Radiant<br>Radiant (in-floor)<br>Electric Wall Heat<br>Space Heater<br>Wall/Floor Furnace<br>Forced Heat & Cool<br>Heat Pump | 1 Appliance Allow.<br>Cook Top<br>Dishwasher<br>Garbage Disposal<br>Bath Heater<br>Vent Fan<br>Hot Tub<br>Unvented Hood<br>Vented Hood<br>Intercom<br>Jacuzzi Tub<br>Jacuzzi repl.Tub<br>Oven | Interior 1 Story<br>Interior 2 Story<br>2nd/Same Stack<br>Two Sided<br>Exterior 1 Story<br>Exterior 2 Story<br>Prefab 1 Story<br>Prefab 2 Story<br>Heat Circulator<br>Raised Hearth<br>Wood Stove<br>Direct-Vented Ga<br>Class: C | Area Type<br>96 CCP (1 Story)<br>192 CGEP (1 Story)<br>120 Treated Wood<br>32 Treated Wood<br>18 Wood Balcony | Year Built: 1985<br>Car Capacity:<br>Class: C<br>Exterior: Siding<br>Brick Ven.: 0<br>Stone Ven.: 0<br>Common Wall: Detache<br>Foundation: 18 Inch<br>Finished ?:<br>Auto. Doors: 0<br>Mech. Doors: 1<br>Area: 528<br>% Good: 0 |
| Condition: Average<br>Room List<br>Basement<br>1st Floor<br>2nd Floor                                                                                            | Doors Solid X H.C.<br>(5) Floors<br>Kitchen:<br>Other:<br>Other:                                                                               | No Heating/Cooling<br>Central Air<br>Wood Furnace<br>(12) Electric<br>100 Amps Service                                                                                                                                                                                  | Microwave<br>Standard Range<br>Self Clean Range<br>Sauna<br>Trash Compactor<br>Central Vacuum<br>Security System                                                                              | Effec. Age: 30<br>Floor Area: 1,080<br>Total Base New : 145<br>Total Depr Cost: 101<br>Estimated T.C.V: 132                                                                                                                       | ,759 X 1.300                                                                                                  | Storage Area: 264<br>No Conc. Floor: 0<br>Bsmnt Garage:<br>Carport Area:<br>Roof:                                                                                                                                               |
| 4 Bedrooms<br>(1) Exterior<br>X Wood/Shingle<br>Aluminum/Vinyl<br>Brick<br>Insulation<br>(2) Windows<br>X Many<br>Avg. X Large<br>Avg.<br>Few Large              | <pre>(6) Ceilings X Suspende (7) Excavation Basement: 0 S.F. Crawl: 0 S.F. Slab: 864 S.F. Height to Joists: 0.0 (8) Basement Conc. Block</pre> | No./Qual. of Fixtures<br>Ex. X Ord. Min<br>No. of Elec. Outlets<br>Many X Ave. Few<br>(13) Plumbing<br>1 Average Fixture(s)<br>1 3 Fixture Bath<br>1 2 Fixture Bath<br>Softener, Auto<br>Softener, Manual<br>Solar Water Heat                                           | (11) Heating System:<br>Ground Area = 864 SF                                                                                                                                                  | Floor Area = 1080 S<br>/Comb. % Good=70/100/3<br>r Foundation<br>Slab                                                                                                                                                             | SF.<br>100/100/70<br>Size Cost<br>864<br>Total: 100,<br>1 1,                                                  | -                                                                                                                                                                                                                               |
| <pre>X Wood Sash<br/>Metal Sash<br/>Vinyl Sash<br/>Double Hung<br/>Horiz. Slide<br/>X Casement<br/>Double Glass<br/>Patio Doors<br/>X Storms &amp; Screens</pre> | Poured Conc.<br>Stone<br>Treated Wood<br>Concrete Floor<br>(9) Basement Finish<br>Recreation SF<br>Living SF<br>Walkout Doors<br>No Floor SF   | No Plumbing<br>Extra Toilet<br>Extra Sink<br>Separate Shower<br>Ceramic Tile Floor<br>Ceramic Tile Wains<br>Ceramic Tub Alcove<br>Vent Fan<br>(14) Water/Sewer                                                                                                          | CCP (1 Story)<br>CGEP (1 Story)<br>Deck<br>Treated Wood<br>Balcony<br>Wood Balcony<br>Garages<br>Class: C Exterior: Si<br>Base Cost                                                           | iding Foundation: 18 :                                                                                                                                                                                                            | 192 9,<br>120 2,<br>32 1,<br>18<br>Inch (Unfinished)                                                          | 055       1,438         162       6,413         236       1,565         066       746         557       390         914       11,140                                                                                            |
| (3) ROOI       X     Gable       Hip     Mansard       Flat     Shed       X     Asphalt       Chimney:     Brick                                                | (10) Floor Support                                                                                                                             | Public Water<br>1 Public Sewer<br>1 Water Well<br>1000 Gal Septic<br>2000 Gal Septic<br>Lump Sum Items:                                                                                                                                                                 | Storage Over Garage<br>Water/Sewer<br>Public Sewer<br>Water Well, 100 Fee<br>Built-Ins<br>Appliance Allow.<br>Local Cost Items                                                                |                                                                                                                                                                                                                                   | 264 2,<br>1 1,<br>1 4,<br>1 2,                                                                                | 914 11,140<br>754 1,928<br>134 794<br>407 3,085<br>099 1,469<br>Plete pricing. >>>>                                                                                                                                             |