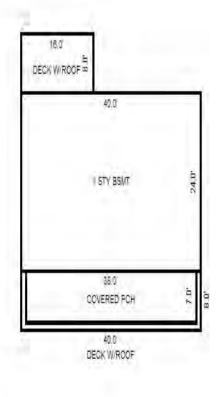

# Parcel Number: 009-270-001-00

Printed on

04/02/2019

| Building Type                                                                                                                                                    | (3) Roof (cont.)                                                                                                                               | (11) Heating/Cooling                                                                                                                                                                                                                                                    | (15) Built-ins                                                                                                                                                                                | (15) Fireplaces                                                                                                                                                                                                                   | (16) Porches/Decks                                                                                            | (17) Garage                                                                                                                                                                                                                     |
|------------------------------------------------------------------------------------------------------------------------------------------------------------------|------------------------------------------------------------------------------------------------------------------------------------------------|-------------------------------------------------------------------------------------------------------------------------------------------------------------------------------------------------------------------------------------------------------------------------|-----------------------------------------------------------------------------------------------------------------------------------------------------------------------------------------------|-----------------------------------------------------------------------------------------------------------------------------------------------------------------------------------------------------------------------------------|---------------------------------------------------------------------------------------------------------------|---------------------------------------------------------------------------------------------------------------------------------------------------------------------------------------------------------------------------------|
| X Single Family<br>Mobile Home<br>Town Home<br>Duplex<br>A-Frame<br>X Wood Frame<br>Building Style:<br>1.25S<br>Yr Built Remodeled<br>1976 0                     | $\begin{tabular}{ c c c c } \hline Eavestrough \\ Insulation \\ 0 & Front Overhang \\ 0 & Other Overhang \\ \hline \end{tabular}$              | X Gas Oil Elec.<br>Wood Coal Steam<br>Forced Air w/o Ducts<br>Forced Air w/ Ducts<br>Forced Hot Water<br>Electric Baseboard<br>Elec. Ceil. Radiant<br>Radiant (in-floor)<br>Electric Wall Heat<br>Space Heater<br>Wall/Floor Furnace<br>Forced Heat & Cool<br>Heat Pump | 1 Appliance Allow.<br>Cook Top<br>Dishwasher<br>Garbage Disposal<br>Bath Heater<br>Vent Fan<br>Hot Tub<br>Unvented Hood<br>Vented Hood<br>Intercom<br>Jacuzzi Tub<br>Jacuzzi repl.Tub<br>Oven | Interior 1 Story<br>Interior 2 Story<br>2nd/Same Stack<br>Two Sided<br>Exterior 1 Story<br>Exterior 2 Story<br>Prefab 1 Story<br>Prefab 2 Story<br>Heat Circulator<br>Raised Hearth<br>Wood Stove<br>Direct-Vented Ga<br>Class: C | Area Type<br>96 CCP (1 Story)<br>192 CGEP (1 Story)<br>120 Treated Wood<br>32 Treated Wood<br>18 Wood Balcony | Year Built: 1985<br>Car Capacity:<br>Class: C<br>Exterior: Siding<br>Brick Ven.: 0<br>Stone Ven.: 0<br>Common Wall: Detache<br>Foundation: 18 Inch<br>Finished ?:<br>Auto. Doors: 0<br>Mech. Doors: 1<br>Area: 528<br>% Good: 0 |
| Condition: Average<br>Room List<br>Basement<br>1st Floor<br>2nd Floor                                                                                            | Doors Solid X H.C.<br>(5) Floors<br>Kitchen:<br>Other:<br>Other:                                                                               | No Heating/Cooling<br>Central Air<br>Wood Furnace<br>(12) Electric<br>100 Amps Service                                                                                                                                                                                  | Microwave<br>Standard Range<br>Self Clean Range<br>Sauna<br>Trash Compactor<br>Central Vacuum<br>Security System                                                                              | Effec. Age: 30<br>Floor Area: 1,080<br>Total Base New : 145<br>Total Depr Cost: 101<br>Estimated T.C.V: 132                                                                                                                       | ,759 X 1.300                                                                                                  | Storage Area: 264<br>No Conc. Floor: 0<br>Bsmnt Garage:<br>Carport Area:<br>Roof:                                                                                                                                               |
| 4 Bedrooms<br>(1) Exterior<br>X Wood/Shingle<br>Aluminum/Vinyl<br>Brick<br>Insulation<br>(2) Windows<br>X Many<br>Avg. X Large<br>Avg.<br>Few Large              | <pre>(6) Ceilings X Suspende (7) Excavation Basement: 0 S.F. Crawl: 0 S.F. Slab: 864 S.F. Height to Joists: 0.0 (8) Basement Conc. Block</pre> | No./Qual. of Fixtures<br>Ex. X Ord. Min<br>No. of Elec. Outlets<br>Many X Ave. Few<br>(13) Plumbing<br>1 Average Fixture(s)<br>1 3 Fixture Bath<br>1 2 Fixture Bath<br>Softener, Auto<br>Softener, Manual<br>Solar Water Heat                                           | (11) Heating System:<br>Ground Area = 864 SF                                                                                                                                                  | Floor Area = 1080 S<br>/Comb. % Good=70/100/3<br>r Foundation<br>Slab                                                                                                                                                             | SF.<br>100/100/70<br>Size Cost<br>864<br>Total: 100,<br>1 1,                                                  | -                                                                                                                                                                                                                               |
| <pre>X Wood Sash<br/>Metal Sash<br/>Vinyl Sash<br/>Double Hung<br/>Horiz. Slide<br/>X Casement<br/>Double Glass<br/>Patio Doors<br/>X Storms &amp; Screens</pre> | Poured Conc.<br>Stone<br>Treated Wood<br>Concrete Floor<br>(9) Basement Finish<br>Recreation SF<br>Living SF<br>Walkout Doors<br>No Floor SF   | No Plumbing<br>Extra Toilet<br>Extra Sink<br>Separate Shower<br>Ceramic Tile Floor<br>Ceramic Tile Wains<br>Ceramic Tub Alcove<br>Vent Fan<br>(14) Water/Sewer                                                                                                          | CCP (1 Story)<br>CGEP (1 Story)<br>Deck<br>Treated Wood<br>Balcony<br>Wood Balcony<br>Garages<br>Class: C Exterior: Si<br>Base Cost                                                           | iding Foundation: 18 :                                                                                                                                                                                                            | 192 9,<br>120 2,<br>32 1,<br>18<br>Inch (Unfinished)                                                          | 055       1,438         162       6,413         236       1,565         066       746         557       390         914       11,140                                                                                            |
| (3) ROOI       X     Gable       Hip     Mansard       Flat     Shed       X     Asphalt       Chimney:     Brick                                                | (10) Floor Support                                                                                                                             | Public Water<br>1 Public Sewer<br>1 Water Well<br>1000 Gal Septic<br>2000 Gal Septic<br>Lump Sum Items:                                                                                                                                                                 | Storage Over Garage<br>Water/Sewer<br>Public Sewer<br>Water Well, 100 Fee<br>Built-Ins<br>Appliance Allow.<br>Local Cost Items                                                                |                                                                                                                                                                                                                                   | 264 2,<br>1 1,<br>1 4,<br>1 2,                                                                                | 914 11,140<br>754 1,928<br>134 794<br>407 3,085<br>099 1,469<br>Plete pricing. >>>>                                                                                                                                             |