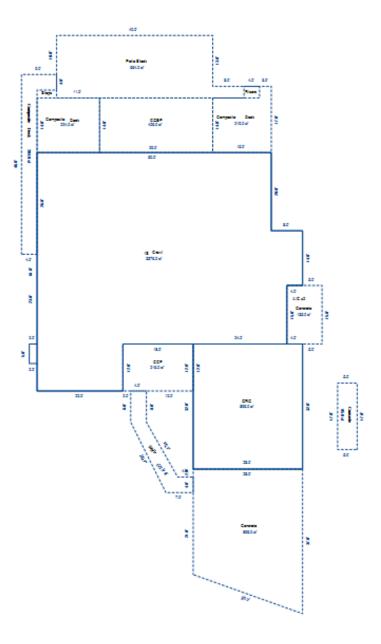

# Parcel Number: 009-270-001-00

Printed on

04/02/2019

| Building Type                                                                                                                                                    | (3) Roof (cont.)                                                                                                                               | (11) Heating/Cooling                                                                                                                                                                                                                                                    | (15) Built-ins                                                                                                                                                                                | (15) Fireplaces                                                                                                                                                                                                                   | (16) Porches/Decks                                                                                            | (17) Garage                                                                                                                                                                                                                     |
|------------------------------------------------------------------------------------------------------------------------------------------------------------------|------------------------------------------------------------------------------------------------------------------------------------------------|-------------------------------------------------------------------------------------------------------------------------------------------------------------------------------------------------------------------------------------------------------------------------|-----------------------------------------------------------------------------------------------------------------------------------------------------------------------------------------------|-----------------------------------------------------------------------------------------------------------------------------------------------------------------------------------------------------------------------------------|---------------------------------------------------------------------------------------------------------------|---------------------------------------------------------------------------------------------------------------------------------------------------------------------------------------------------------------------------------|
| X Single Family<br>Mobile Home<br>Town Home<br>Duplex<br>A-Frame<br>X Wood Frame<br>Building Style:<br>1.25S<br>Yr Built Remodeled<br>1976 0                     | $\begin{tabular}{ c c c c } \hline Eavestrough \\ Insulation \\ 0 & Front Overhang \\ 0 & Other Overhang \\ \hline \end{tabular}$              | X Gas Oil Elec.<br>Wood Coal Steam<br>Forced Air w/o Ducts<br>Forced Air w/ Ducts<br>Forced Hot Water<br>Electric Baseboard<br>Elec. Ceil. Radiant<br>Radiant (in-floor)<br>Electric Wall Heat<br>Space Heater<br>Wall/Floor Furnace<br>Forced Heat & Cool<br>Heat Pump | 1 Appliance Allow.<br>Cook Top<br>Dishwasher<br>Garbage Disposal<br>Bath Heater<br>Vent Fan<br>Hot Tub<br>Unvented Hood<br>Vented Hood<br>Intercom<br>Jacuzzi Tub<br>Jacuzzi repl.Tub<br>Oven | Interior 1 Story<br>Interior 2 Story<br>2nd/Same Stack<br>Two Sided<br>Exterior 1 Story<br>Exterior 2 Story<br>Prefab 1 Story<br>Prefab 2 Story<br>Heat Circulator<br>Raised Hearth<br>Wood Stove<br>Direct-Vented Ga<br>Class: C | Area Type<br>96 CCP (1 Story)<br>192 CGEP (1 Story)<br>120 Treated Wood<br>32 Treated Wood<br>18 Wood Balcony | Year Built: 1985<br>Car Capacity:<br>Class: C<br>Exterior: Siding<br>Brick Ven.: 0<br>Stone Ven.: 0<br>Common Wall: Detache<br>Foundation: 18 Inch<br>Finished ?:<br>Auto. Doors: 0<br>Mech. Doors: 1<br>Area: 528<br>% Good: 0 |
| Condition: Average<br>Room List<br>Basement<br>1st Floor<br>2nd Floor                                                                                            | Doors Solid X H.C.<br>(5) Floors<br>Kitchen:<br>Other:<br>Other:                                                                               | No Heating/Cooling<br>Central Air<br>Wood Furnace<br>(12) Electric<br>100 Amps Service                                                                                                                                                                                  | Microwave<br>Standard Range<br>Self Clean Range<br>Sauna<br>Trash Compactor<br>Central Vacuum<br>Security System                                                                              | Effec. Age: 30<br>Floor Area: 1,080<br>Total Base New : 145<br>Total Depr Cost: 101<br>Estimated T.C.V: 132                                                                                                                       | ,759 X 1.300                                                                                                  | Storage Area: 264<br>No Conc. Floor: 0<br>Bsmnt Garage:<br>Carport Area:<br>Roof:                                                                                                                                               |
| 4 Bedrooms<br>(1) Exterior<br>X Wood/Shingle<br>Aluminum/Vinyl<br>Brick<br>Insulation<br>(2) Windows<br>X Many<br>Avg. X Large<br>Avg.<br>Few Large              | <pre>(6) Ceilings X Suspende (7) Excavation Basement: 0 S.F. Crawl: 0 S.F. Slab: 864 S.F. Height to Joists: 0.0 (8) Basement Conc. Block</pre> | No./Qual. of Fixtures<br>Ex. X Ord. Min<br>No. of Elec. Outlets<br>Many X Ave. Few<br>(13) Plumbing<br>1 Average Fixture(s)<br>1 3 Fixture Bath<br>1 2 Fixture Bath<br>Softener, Auto<br>Softener, Manual<br>Solar Water Heat                                           | (11) Heating System:<br>Ground Area = 864 SF                                                                                                                                                  | Floor Area = 1080 S<br>/Comb. % Good=70/100/3<br>r Foundation<br>Slab                                                                                                                                                             | SF.<br>100/100/70<br>Size Cost<br>864<br>Total: 100,<br>1 1,                                                  | -                                                                                                                                                                                                                               |
| <pre>X Wood Sash<br/>Metal Sash<br/>Vinyl Sash<br/>Double Hung<br/>Horiz. Slide<br/>X Casement<br/>Double Glass<br/>Patio Doors<br/>X Storms &amp; Screens</pre> | Poured Conc.<br>Stone<br>Treated Wood<br>Concrete Floor<br>(9) Basement Finish<br>Recreation SF<br>Living SF<br>Walkout Doors<br>No Floor SF   | No Plumbing<br>Extra Toilet<br>Extra Sink<br>Separate Shower<br>Ceramic Tile Floor<br>Ceramic Tile Wains<br>Ceramic Tub Alcove<br>Vent Fan<br>(14) Water/Sewer                                                                                                          | CCP (1 Story)<br>CGEP (1 Story)<br>Deck<br>Treated Wood<br>Balcony<br>Wood Balcony<br>Garages<br>Class: C Exterior: Si<br>Base Cost                                                           | iding Foundation: 18 :                                                                                                                                                                                                            | 192 9,<br>120 2,<br>32 1,<br>18<br>Inch (Unfinished)                                                          | 055       1,438         162       6,413         236       1,565         066       746         557       390         914       11,140                                                                                            |
| (3) ROOI       X     Gable       Hip     Mansard       Flat     Shed       X     Asphalt       Chimney:     Brick                                                | (10) Floor Support                                                                                                                             | Public Water<br>1 Public Sewer<br>1 Water Well<br>1000 Gal Septic<br>2000 Gal Septic<br>Lump Sum Items:                                                                                                                                                                 | Storage Over Garage<br>Water/Sewer<br>Public Sewer<br>Water Well, 100 Fee<br>Built-Ins<br>Appliance Allow.<br>Local Cost Items                                                                |                                                                                                                                                                                                                                   | 264 2,<br>1 1,<br>1 4,<br>1 2,                                                                                | 914 11,140<br>754 1,928<br>134 794<br>407 3,085<br>099 1,469<br>Plete pricing. >>>>                                                                                                                                             |