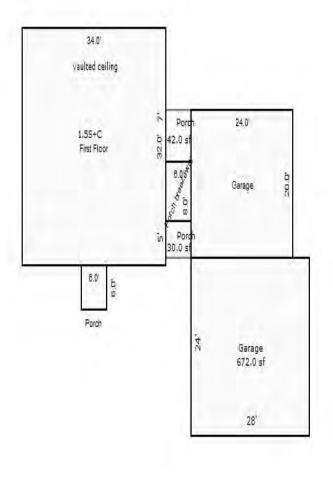

# Parcel Number: 009-270-001-00

Printed on

04/02/2019

| Building Type                                                                                                                                                    | (3) Roof (cont.)                                                                                                                               | (11) Heating/Cooling                                                                                                                                                                                                                                                    | (15) Built-ins                                                                                                                                                                                | (15) Fireplaces                                                                                                                                                                                                                   | (16) Porches/Decks                                                                                            | (17) Garage                                                                                                                                                                                                                     |
|------------------------------------------------------------------------------------------------------------------------------------------------------------------|------------------------------------------------------------------------------------------------------------------------------------------------|-------------------------------------------------------------------------------------------------------------------------------------------------------------------------------------------------------------------------------------------------------------------------|-----------------------------------------------------------------------------------------------------------------------------------------------------------------------------------------------|-----------------------------------------------------------------------------------------------------------------------------------------------------------------------------------------------------------------------------------|---------------------------------------------------------------------------------------------------------------|---------------------------------------------------------------------------------------------------------------------------------------------------------------------------------------------------------------------------------|
| X Single Family<br>Mobile Home<br>Town Home<br>Duplex<br>A-Frame<br>X Wood Frame<br>Building Style:<br>1.25S<br>Yr Built Remodeled<br>1976 0                     | $\begin{tabular}{ c c c c } \hline Eavestrough \\ Insulation \\ 0 & Front Overhang \\ 0 & Other Overhang \\ \hline \end{tabular}$              | X Gas Oil Elec.<br>Wood Coal Steam<br>Forced Air w/o Ducts<br>Forced Air w/ Ducts<br>Forced Hot Water<br>Electric Baseboard<br>Elec. Ceil. Radiant<br>Radiant (in-floor)<br>Electric Wall Heat<br>Space Heater<br>Wall/Floor Furnace<br>Forced Heat & Cool<br>Heat Pump | 1 Appliance Allow.<br>Cook Top<br>Dishwasher<br>Garbage Disposal<br>Bath Heater<br>Vent Fan<br>Hot Tub<br>Unvented Hood<br>Vented Hood<br>Intercom<br>Jacuzzi Tub<br>Jacuzzi repl.Tub<br>Oven | Interior 1 Story<br>Interior 2 Story<br>2nd/Same Stack<br>Two Sided<br>Exterior 1 Story<br>Exterior 2 Story<br>Prefab 1 Story<br>Prefab 2 Story<br>Heat Circulator<br>Raised Hearth<br>Wood Stove<br>Direct-Vented Ga<br>Class: C | Area Type<br>96 CCP (1 Story)<br>192 CGEP (1 Story)<br>120 Treated Wood<br>32 Treated Wood<br>18 Wood Balcony | Year Built: 1985<br>Car Capacity:<br>Class: C<br>Exterior: Siding<br>Brick Ven.: 0<br>Stone Ven.: 0<br>Common Wall: Detache<br>Foundation: 18 Inch<br>Finished ?:<br>Auto. Doors: 0<br>Mech. Doors: 1<br>Area: 528<br>% Good: 0 |
| Condition: Average<br>Room List<br>Basement<br>1st Floor<br>2nd Floor                                                                                            | Doors Solid X H.C.<br>(5) Floors<br>Kitchen:<br>Other:<br>Other:                                                                               | No Heating/Cooling<br>Central Air<br>Wood Furnace<br>(12) Electric<br>100 Amps Service                                                                                                                                                                                  | Microwave<br>Standard Range<br>Self Clean Range<br>Sauna<br>Trash Compactor<br>Central Vacuum<br>Security System                                                                              | Effec. Age: 30<br>Floor Area: 1,080<br>Total Base New : 145<br>Total Depr Cost: 101<br>Estimated T.C.V: 132                                                                                                                       | ,759 X 1.300                                                                                                  | Storage Area: 264<br>No Conc. Floor: 0<br>Bsmnt Garage:<br>Carport Area:<br>Roof:                                                                                                                                               |
| 4 Bedrooms<br>(1) Exterior<br>X Wood/Shingle<br>Aluminum/Vinyl<br>Brick<br>Insulation<br>(2) Windows<br>X Many<br>Avg. X Large<br>Avg.<br>Few Large              | <pre>(6) Ceilings X Suspende (7) Excavation Basement: 0 S.F. Crawl: 0 S.F. Slab: 864 S.F. Height to Joists: 0.0 (8) Basement Conc. Block</pre> | No./Qual. of Fixtures<br>Ex. X Ord. Min<br>No. of Elec. Outlets<br>Many X Ave. Few<br>(13) Plumbing<br>1 Average Fixture(s)<br>1 3 Fixture Bath<br>1 2 Fixture Bath<br>Softener, Auto<br>Softener, Manual<br>Solar Water Heat                                           | (11) Heating System:<br>Ground Area = 864 SF                                                                                                                                                  | Floor Area = 1080 S<br>/Comb. % Good=70/100/3<br>r Foundation<br>Slab                                                                                                                                                             | SF.<br>100/100/70<br>Size Cost<br>864<br>Total: 100,<br>1 1,                                                  | -                                                                                                                                                                                                                               |
| <pre>X Wood Sash<br/>Metal Sash<br/>Vinyl Sash<br/>Double Hung<br/>Horiz. Slide<br/>X Casement<br/>Double Glass<br/>Patio Doors<br/>X Storms &amp; Screens</pre> | Poured Conc.<br>Stone<br>Treated Wood<br>Concrete Floor<br>(9) Basement Finish<br>Recreation SF<br>Living SF<br>Walkout Doors<br>No Floor SF   | No Plumbing<br>Extra Toilet<br>Extra Sink<br>Separate Shower<br>Ceramic Tile Floor<br>Ceramic Tile Wains<br>Ceramic Tub Alcove<br>Vent Fan<br>(14) Water/Sewer                                                                                                          | CCP (1 Story)<br>CGEP (1 Story)<br>Deck<br>Treated Wood<br>Balcony<br>Wood Balcony<br>Garages<br>Class: C Exterior: Si<br>Base Cost                                                           | iding Foundation: 18 :                                                                                                                                                                                                            | 192 9,<br>120 2,<br>32 1,<br>18<br>Inch (Unfinished)                                                          | 055       1,438         162       6,413         236       1,565         066       746         557       390         914       11,140                                                                                            |
| (3) ROOI       X     Gable       Hip     Mansard       Flat     Shed       X     Asphalt       Chimney:     Brick                                                | (10) Floor Support                                                                                                                             | Public Water<br>1 Public Sewer<br>1 Water Well<br>1000 Gal Septic<br>2000 Gal Septic<br>Lump Sum Items:                                                                                                                                                                 | Storage Over Garage<br>Water/Sewer<br>Public Sewer<br>Water Well, 100 Fee<br>Built-Ins<br>Appliance Allow.<br>Local Cost Items                                                                |                                                                                                                                                                                                                                   | 264 2,<br>1 1,<br>1 4,<br>1 2,                                                                                | 914 11,140<br>754 1,928<br>134 794<br>407 3,085<br>099 1,469<br>Plete pricing. >>>>                                                                                                                                             |