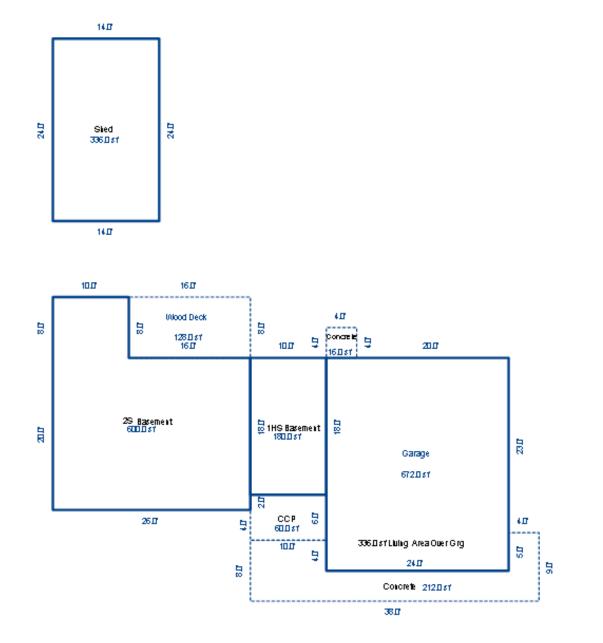

# Parcel Number: 009-270-001-00

Printed on

04/02/2019

| Building Type                                                                                                                                                    | (3) Roof (cont.)                                                                                                                               | (11) Heating/Cooling                                                                                                                                                                                                                                                    | (15) Built-ins                                                                                                                                                                                | (15) Fireplaces                                                                                                                                                                                                                   | (16) Porches/Decks                                                                                            | (17) Garage                                                                                                                                                                                                                     |
|------------------------------------------------------------------------------------------------------------------------------------------------------------------|------------------------------------------------------------------------------------------------------------------------------------------------|-------------------------------------------------------------------------------------------------------------------------------------------------------------------------------------------------------------------------------------------------------------------------|-----------------------------------------------------------------------------------------------------------------------------------------------------------------------------------------------|-----------------------------------------------------------------------------------------------------------------------------------------------------------------------------------------------------------------------------------|---------------------------------------------------------------------------------------------------------------|---------------------------------------------------------------------------------------------------------------------------------------------------------------------------------------------------------------------------------|
| X Single Family<br>Mobile Home<br>Town Home<br>Duplex<br>A-Frame<br>X Wood Frame<br>Building Style:<br>1.25S<br>Yr Built Remodeled<br>1976 0                     | $\begin{tabular}{ c c c c } \hline Eavestrough \\ Insulation \\ 0 & Front Overhang \\ 0 & Other Overhang \\ \hline \end{tabular}$              | X Gas Oil Elec.<br>Wood Coal Steam<br>Forced Air w/o Ducts<br>Forced Air w/ Ducts<br>Forced Hot Water<br>Electric Baseboard<br>Elec. Ceil. Radiant<br>Radiant (in-floor)<br>Electric Wall Heat<br>Space Heater<br>Wall/Floor Furnace<br>Forced Heat & Cool<br>Heat Pump | 1 Appliance Allow.<br>Cook Top<br>Dishwasher<br>Garbage Disposal<br>Bath Heater<br>Vent Fan<br>Hot Tub<br>Unvented Hood<br>Vented Hood<br>Intercom<br>Jacuzzi Tub<br>Jacuzzi repl.Tub<br>Oven | Interior 1 Story<br>Interior 2 Story<br>2nd/Same Stack<br>Two Sided<br>Exterior 1 Story<br>Exterior 2 Story<br>Prefab 1 Story<br>Prefab 2 Story<br>Heat Circulator<br>Raised Hearth<br>Wood Stove<br>Direct-Vented Ga<br>Class: C | Area Type<br>96 CCP (1 Story)<br>192 CGEP (1 Story)<br>120 Treated Wood<br>32 Treated Wood<br>18 Wood Balcony | Year Built: 1985<br>Car Capacity:<br>Class: C<br>Exterior: Siding<br>Brick Ven.: 0<br>Stone Ven.: 0<br>Common Wall: Detache<br>Foundation: 18 Inch<br>Finished ?:<br>Auto. Doors: 0<br>Mech. Doors: 1<br>Area: 528<br>% Good: 0 |
| Condition: Average<br>Room List<br>Basement<br>1st Floor<br>2nd Floor                                                                                            | Doors Solid X H.C.<br>(5) Floors<br>Kitchen:<br>Other:<br>Other:                                                                               | No Heating/Cooling<br>Central Air<br>Wood Furnace<br>(12) Electric<br>100 Amps Service                                                                                                                                                                                  | Microwave<br>Standard Range<br>Self Clean Range<br>Sauna<br>Trash Compactor<br>Central Vacuum<br>Security System                                                                              | Effec. Age: 30<br>Floor Area: 1,080<br>Total Base New : 145<br>Total Depr Cost: 101<br>Estimated T.C.V: 132                                                                                                                       | ,759 X 1.300                                                                                                  | Storage Area: 264<br>No Conc. Floor: 0<br>Bsmnt Garage:<br>Carport Area:<br>Roof:                                                                                                                                               |
| 4 Bedrooms<br>(1) Exterior<br>X Wood/Shingle<br>Aluminum/Vinyl<br>Brick<br>Insulation<br>(2) Windows<br>X Many<br>Avg. X Large<br>Avg.<br>Few Large              | <pre>(6) Ceilings X Suspende (7) Excavation Basement: 0 S.F. Crawl: 0 S.F. Slab: 864 S.F. Height to Joists: 0.0 (8) Basement Conc. Block</pre> | No./Qual. of Fixtures<br>Ex. X Ord. Min<br>No. of Elec. Outlets<br>Many X Ave. Few<br>(13) Plumbing<br>1 Average Fixture(s)<br>1 3 Fixture Bath<br>1 2 Fixture Bath<br>Softener, Auto<br>Softener, Manual<br>Solar Water Heat                                           | (11) Heating System:<br>Ground Area = 864 SF                                                                                                                                                  | Floor Area = 1080 S<br>/Comb. % Good=70/100/3<br>r Foundation<br>Slab                                                                                                                                                             | SF.<br>100/100/70<br>Size Cost<br>864<br>Total: 100,<br>1 1,                                                  | -                                                                                                                                                                                                                               |
| <pre>X Wood Sash<br/>Metal Sash<br/>Vinyl Sash<br/>Double Hung<br/>Horiz. Slide<br/>X Casement<br/>Double Glass<br/>Patio Doors<br/>X Storms &amp; Screens</pre> | Poured Conc.<br>Stone<br>Treated Wood<br>Concrete Floor<br>(9) Basement Finish<br>Recreation SF<br>Living SF<br>Walkout Doors<br>No Floor SF   | No Plumbing<br>Extra Toilet<br>Extra Sink<br>Separate Shower<br>Ceramic Tile Floor<br>Ceramic Tile Wains<br>Ceramic Tub Alcove<br>Vent Fan<br>(14) Water/Sewer                                                                                                          | CCP (1 Story)<br>CGEP (1 Story)<br>Deck<br>Treated Wood<br>Balcony<br>Wood Balcony<br>Garages<br>Class: C Exterior: Si<br>Base Cost                                                           | iding Foundation: 18 :                                                                                                                                                                                                            | 192 9,<br>120 2,<br>32 1,<br>18<br>Inch (Unfinished)                                                          | 055       1,438         162       6,413         236       1,565         066       746         557       390         914       11,140                                                                                            |
| (3) ROOI       X     Gable       Hip     Mansard       Flat     Shed       X     Asphalt       Chimney:     Brick                                                | (10) Floor Support                                                                                                                             | Public Water<br>1 Public Sewer<br>1 Water Well<br>1000 Gal Septic<br>2000 Gal Septic<br>Lump Sum Items:                                                                                                                                                                 | Storage Over Garage<br>Water/Sewer<br>Public Sewer<br>Water Well, 100 Fee<br>Built-Ins<br>Appliance Allow.<br>Local Cost Items                                                                |                                                                                                                                                                                                                                   | 264 2,<br>1 1,<br>1 4,<br>1 2,                                                                                | 914 11,140<br>754 1,928<br>134 794<br>407 3,085<br>099 1,469<br>Plete pricing. >>>>                                                                                                                                             |