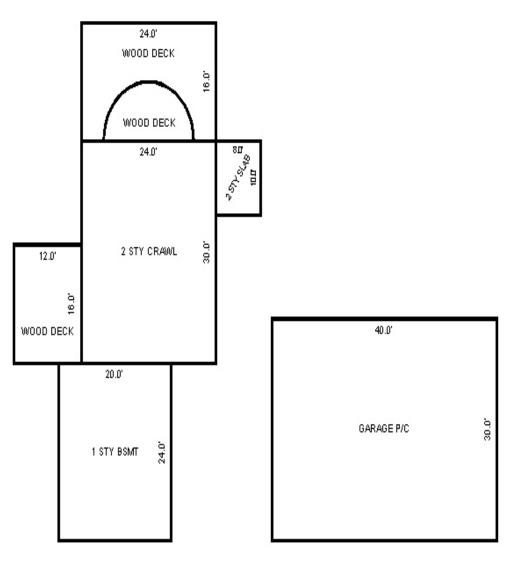

# Parcel Number: 009-270-001-00

Printed on

04/02/2019

| Building Type                                                                                                                                                    | (3) Roof (cont.)                                                                                                                               | (11) Heating/Cooling                                                                                                                                                                                                                                                    | (15) Built-ins                                                                                                                                                                                | (15) Fireplaces                                                                                                                                                                                                                   | (16) Porches/Decks                                                                                            | (17) Garage                                                                                                                                                                                                                     |
|------------------------------------------------------------------------------------------------------------------------------------------------------------------|------------------------------------------------------------------------------------------------------------------------------------------------|-------------------------------------------------------------------------------------------------------------------------------------------------------------------------------------------------------------------------------------------------------------------------|-----------------------------------------------------------------------------------------------------------------------------------------------------------------------------------------------|-----------------------------------------------------------------------------------------------------------------------------------------------------------------------------------------------------------------------------------|---------------------------------------------------------------------------------------------------------------|---------------------------------------------------------------------------------------------------------------------------------------------------------------------------------------------------------------------------------|
| X Single Family<br>Mobile Home<br>Town Home<br>Duplex<br>A-Frame<br>X Wood Frame<br>Building Style:<br>1.25S<br>Yr Built Remodeled<br>1976 0                     | $\begin{tabular}{ c c c c } \hline Eavestrough \\ Insulation \\ 0 & Front Overhang \\ 0 & Other Overhang \\ \hline \end{tabular}$              | X Gas Oil Elec.<br>Wood Coal Steam<br>Forced Air w/o Ducts<br>Forced Air w/ Ducts<br>Forced Hot Water<br>Electric Baseboard<br>Elec. Ceil. Radiant<br>Radiant (in-floor)<br>Electric Wall Heat<br>Space Heater<br>Wall/Floor Furnace<br>Forced Heat & Cool<br>Heat Pump | 1 Appliance Allow.<br>Cook Top<br>Dishwasher<br>Garbage Disposal<br>Bath Heater<br>Vent Fan<br>Hot Tub<br>Unvented Hood<br>Vented Hood<br>Intercom<br>Jacuzzi Tub<br>Jacuzzi repl.Tub<br>Oven | Interior 1 Story<br>Interior 2 Story<br>2nd/Same Stack<br>Two Sided<br>Exterior 1 Story<br>Exterior 2 Story<br>Prefab 1 Story<br>Prefab 2 Story<br>Heat Circulator<br>Raised Hearth<br>Wood Stove<br>Direct-Vented Ga<br>Class: C | Area Type<br>96 CCP (1 Story)<br>192 CGEP (1 Story)<br>120 Treated Wood<br>32 Treated Wood<br>18 Wood Balcony | Year Built: 1985<br>Car Capacity:<br>Class: C<br>Exterior: Siding<br>Brick Ven.: 0<br>Stone Ven.: 0<br>Common Wall: Detache<br>Foundation: 18 Inch<br>Finished ?:<br>Auto. Doors: 0<br>Mech. Doors: 1<br>Area: 528<br>% Good: 0 |
| Condition: Average<br>Room List<br>Basement<br>1st Floor<br>2nd Floor                                                                                            | Doors Solid X H.C.<br>(5) Floors<br>Kitchen:<br>Other:<br>Other:                                                                               | No Heating/Cooling<br>Central Air<br>Wood Furnace<br>(12) Electric<br>100 Amps Service                                                                                                                                                                                  | Microwave<br>Standard Range<br>Self Clean Range<br>Sauna<br>Trash Compactor<br>Central Vacuum<br>Security System                                                                              | Effec. Age: 30<br>Floor Area: 1,080<br>Total Base New : 145<br>Total Depr Cost: 101<br>Estimated T.C.V: 132                                                                                                                       | ,759 X 1.300                                                                                                  | Storage Area: 264<br>No Conc. Floor: 0<br>Bsmnt Garage:<br>Carport Area:<br>Roof:                                                                                                                                               |
| 4 Bedrooms<br>(1) Exterior<br>X Wood/Shingle<br>Aluminum/Vinyl<br>Brick<br>Insulation<br>(2) Windows<br>X Many<br>Avg. X Large<br>Avg.<br>Few Large              | <pre>(6) Ceilings X Suspende (7) Excavation Basement: 0 S.F. Crawl: 0 S.F. Slab: 864 S.F. Height to Joists: 0.0 (8) Basement Conc. Block</pre> | No./Qual. of Fixtures<br>Ex. X Ord. Min<br>No. of Elec. Outlets<br>Many X Ave. Few<br>(13) Plumbing<br>1 Average Fixture(s)<br>1 3 Fixture Bath<br>1 2 Fixture Bath<br>Softener, Auto<br>Softener, Manual<br>Solar Water Heat                                           | (11) Heating System:<br>Ground Area = 864 SF                                                                                                                                                  | Floor Area = 1080 S<br>/Comb. % Good=70/100/3<br>r Foundation<br>Slab                                                                                                                                                             | SF.<br>100/100/70<br>Size Cost<br>864<br>Total: 100,<br>1 1,                                                  | -                                                                                                                                                                                                                               |
| <pre>X Wood Sash<br/>Metal Sash<br/>Vinyl Sash<br/>Double Hung<br/>Horiz. Slide<br/>X Casement<br/>Double Glass<br/>Patio Doors<br/>X Storms &amp; Screens</pre> | Poured Conc.<br>Stone<br>Treated Wood<br>Concrete Floor<br>(9) Basement Finish<br>Recreation SF<br>Living SF<br>Walkout Doors<br>No Floor SF   | No Plumbing<br>Extra Toilet<br>Extra Sink<br>Separate Shower<br>Ceramic Tile Floor<br>Ceramic Tile Wains<br>Ceramic Tub Alcove<br>Vent Fan<br>(14) Water/Sewer                                                                                                          | CCP (1 Story)<br>CGEP (1 Story)<br>Deck<br>Treated Wood<br>Balcony<br>Wood Balcony<br>Garages<br>Class: C Exterior: Si<br>Base Cost                                                           | iding Foundation: 18 :                                                                                                                                                                                                            | 192 9,<br>120 2,<br>32 1,<br>18<br>Inch (Unfinished)                                                          | 055       1,438         162       6,413         236       1,565         066       746         557       390         914       11,140                                                                                            |
| (3) ROOI       X     Gable       Hip     Mansard       Flat     Shed       X     Asphalt       Chimney:     Brick                                                | (10) Floor Support                                                                                                                             | Public Water<br>1 Public Sewer<br>1 Water Well<br>1000 Gal Septic<br>2000 Gal Septic<br>Lump Sum Items:                                                                                                                                                                 | Storage Over Garage<br>Water/Sewer<br>Public Sewer<br>Water Well, 100 Fee<br>Built-Ins<br>Appliance Allow.<br>Local Cost Items                                                                |                                                                                                                                                                                                                                   | 264 2,<br>1 1,<br>1 4,<br>1 2,                                                                                | 914 11,140<br>754 1,928<br>134 794<br>407 3,085<br>099 1,469<br>Plete pricing. >>>>                                                                                                                                             |