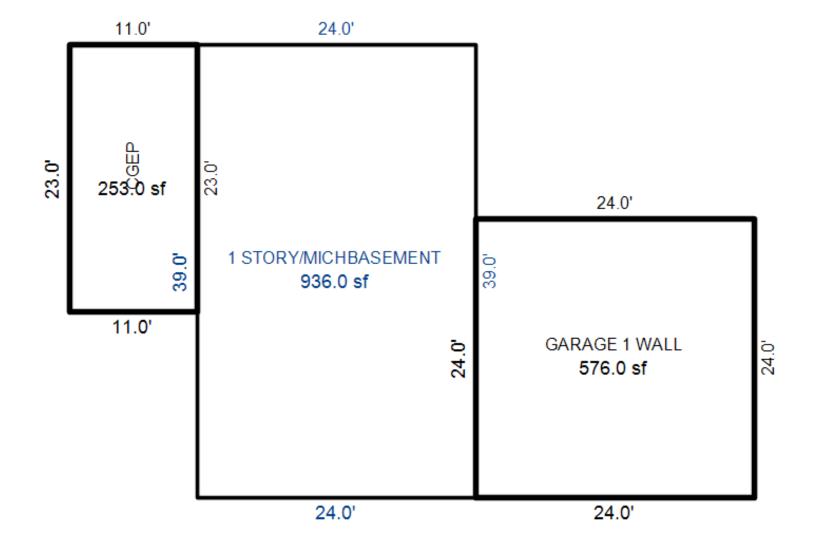

# Parcel Number: 009-270-001-00

Printed on

04/02/2019

| Building Type                                                                                                                                                    | (3) Roof (cont.)                                                                                                                               | (11) Heating/Cooling                                                                                                                                                                                                                                                    | (15) Built-ins                                                                                                                                                                                | (15) Fireplaces                                                                                                                                                                                                                   | (16) Porches/Decks                                                                                            | (17) Garage                                                                                                                                                                                                                     |
|------------------------------------------------------------------------------------------------------------------------------------------------------------------|------------------------------------------------------------------------------------------------------------------------------------------------|-------------------------------------------------------------------------------------------------------------------------------------------------------------------------------------------------------------------------------------------------------------------------|-----------------------------------------------------------------------------------------------------------------------------------------------------------------------------------------------|-----------------------------------------------------------------------------------------------------------------------------------------------------------------------------------------------------------------------------------|---------------------------------------------------------------------------------------------------------------|---------------------------------------------------------------------------------------------------------------------------------------------------------------------------------------------------------------------------------|
| X Single Family<br>Mobile Home<br>Town Home<br>Duplex<br>A-Frame<br>X Wood Frame<br>Building Style:<br>1.25S<br>Yr Built Remodeled<br>1976 0                     | $\begin{tabular}{ c c c c } \hline Eavestrough \\ Insulation \\ 0 & Front Overhang \\ 0 & Other Overhang \\ \hline \end{tabular}$              | X Gas Oil Elec.<br>Wood Coal Steam<br>Forced Air w/o Ducts<br>Forced Air w/ Ducts<br>Forced Hot Water<br>Electric Baseboard<br>Elec. Ceil. Radiant<br>Radiant (in-floor)<br>Electric Wall Heat<br>Space Heater<br>Wall/Floor Furnace<br>Forced Heat & Cool<br>Heat Pump | 1 Appliance Allow.<br>Cook Top<br>Dishwasher<br>Garbage Disposal<br>Bath Heater<br>Vent Fan<br>Hot Tub<br>Unvented Hood<br>Vented Hood<br>Intercom<br>Jacuzzi Tub<br>Jacuzzi repl.Tub<br>Oven | Interior 1 Story<br>Interior 2 Story<br>2nd/Same Stack<br>Two Sided<br>Exterior 1 Story<br>Exterior 2 Story<br>Prefab 1 Story<br>Prefab 2 Story<br>Heat Circulator<br>Raised Hearth<br>Wood Stove<br>Direct-Vented Ga<br>Class: C | Area Type<br>96 CCP (1 Story)<br>192 CGEP (1 Story)<br>120 Treated Wood<br>32 Treated Wood<br>18 Wood Balcony | Year Built: 1985<br>Car Capacity:<br>Class: C<br>Exterior: Siding<br>Brick Ven.: 0<br>Stone Ven.: 0<br>Common Wall: Detache<br>Foundation: 18 Inch<br>Finished ?:<br>Auto. Doors: 0<br>Mech. Doors: 1<br>Area: 528<br>% Good: 0 |
| Condition: Average<br>Room List<br>Basement<br>1st Floor<br>2nd Floor                                                                                            | Doors Solid X H.C.<br>(5) Floors<br>Kitchen:<br>Other:<br>Other:                                                                               | No Heating/Cooling<br>Central Air<br>Wood Furnace<br>(12) Electric<br>100 Amps Service                                                                                                                                                                                  | Microwave<br>Standard Range<br>Self Clean Range<br>Sauna<br>Trash Compactor<br>Central Vacuum<br>Security System                                                                              | Effec. Age: 30<br>Floor Area: 1,080<br>Total Base New : 145<br>Total Depr Cost: 101<br>Estimated T.C.V: 132                                                                                                                       | ,759 X 1.300                                                                                                  | Storage Area: 264<br>No Conc. Floor: 0<br>Bsmnt Garage:<br>Carport Area:<br>Roof:                                                                                                                                               |
| 4 Bedrooms<br>(1) Exterior<br>X Wood/Shingle<br>Aluminum/Vinyl<br>Brick<br>Insulation<br>(2) Windows<br>X Many<br>Avg. X Large<br>Avg.<br>Few Large              | <pre>(6) Ceilings X Suspende (7) Excavation Basement: 0 S.F. Crawl: 0 S.F. Slab: 864 S.F. Height to Joists: 0.0 (8) Basement Conc. Block</pre> | No./Qual. of Fixtures<br>Ex. X Ord. Min<br>No. of Elec. Outlets<br>Many X Ave. Few<br>(13) Plumbing<br>1 Average Fixture(s)<br>1 3 Fixture Bath<br>1 2 Fixture Bath<br>Softener, Auto<br>Softener, Manual<br>Solar Water Heat                                           | (11) Heating System:<br>Ground Area = 864 SF                                                                                                                                                  | Floor Area = 1080 S<br>/Comb. % Good=70/100/3<br>r Foundation<br>Slab                                                                                                                                                             | SF.<br>100/100/70<br>Size Cost<br>864<br>Total: 100,<br>1 1,                                                  | -                                                                                                                                                                                                                               |
| <pre>X Wood Sash<br/>Metal Sash<br/>Vinyl Sash<br/>Double Hung<br/>Horiz. Slide<br/>X Casement<br/>Double Glass<br/>Patio Doors<br/>X Storms &amp; Screens</pre> | Poured Conc.<br>Stone<br>Treated Wood<br>Concrete Floor<br>(9) Basement Finish<br>Recreation SF<br>Living SF<br>Walkout Doors<br>No Floor SF   | No Plumbing<br>Extra Toilet<br>Extra Sink<br>Separate Shower<br>Ceramic Tile Floor<br>Ceramic Tile Wains<br>Ceramic Tub Alcove<br>Vent Fan<br>(14) Water/Sewer                                                                                                          | CCP (1 Story)<br>CGEP (1 Story)<br>Deck<br>Treated Wood<br>Balcony<br>Wood Balcony<br>Garages<br>Class: C Exterior: Si<br>Base Cost                                                           | iding Foundation: 18 :                                                                                                                                                                                                            | 192 9,<br>120 2,<br>32 1,<br>18<br>Inch (Unfinished)                                                          | 055       1,438         162       6,413         236       1,565         066       746         557       390         914       11,140                                                                                            |
| (3) ROOI       X     Gable       Hip     Mansard       Flat     Shed       X     Asphalt       Chimney:     Brick                                                | (10) Floor Support                                                                                                                             | Public Water<br>1 Public Sewer<br>1 Water Well<br>1000 Gal Septic<br>2000 Gal Septic<br>Lump Sum Items:                                                                                                                                                                 | Storage Over Garage<br>Water/Sewer<br>Public Sewer<br>Water Well, 100 Fee<br>Built-Ins<br>Appliance Allow.<br>Local Cost Items                                                                |                                                                                                                                                                                                                                   | 264 2,<br>1 1,<br>1 4,<br>1 2,                                                                                | 914 11,140<br>754 1,928<br>134 794<br>407 3,085<br>099 1,469<br>Plete pricing. >>>>                                                                                                                                             |