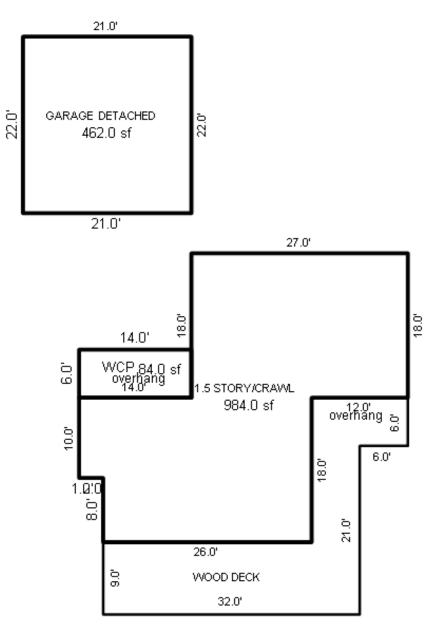

# Parcel Number: 009-270-001-00

Printed on

04/02/2019

| Building Type                                                                                                                                                    | (3) Roof (cont.)                                                                                                                               | (11) Heating/Cooling                                                                                                                                                                                                                                                    | (15) Built-ins                                                                                                                                                                                | (15) Fireplaces                                                                                                                                                                                                                   | (16) Porches/Decks                                                                                            | (17) Garage                                                                                                                                                                                                                     |
|------------------------------------------------------------------------------------------------------------------------------------------------------------------|------------------------------------------------------------------------------------------------------------------------------------------------|-------------------------------------------------------------------------------------------------------------------------------------------------------------------------------------------------------------------------------------------------------------------------|-----------------------------------------------------------------------------------------------------------------------------------------------------------------------------------------------|-----------------------------------------------------------------------------------------------------------------------------------------------------------------------------------------------------------------------------------|---------------------------------------------------------------------------------------------------------------|---------------------------------------------------------------------------------------------------------------------------------------------------------------------------------------------------------------------------------|
| X Single Family<br>Mobile Home<br>Town Home<br>Duplex<br>A-Frame<br>X Wood Frame<br>Building Style:<br>1.25S<br>Yr Built Remodeled<br>1976 0                     | $\begin{tabular}{ c c c c } \hline Eavestrough \\ Insulation \\ 0 & Front Overhang \\ 0 & Other Overhang \\ \hline \end{tabular}$              | X Gas Oil Elec.<br>Wood Coal Steam<br>Forced Air w/o Ducts<br>Forced Air w/ Ducts<br>Forced Hot Water<br>Electric Baseboard<br>Elec. Ceil. Radiant<br>Radiant (in-floor)<br>Electric Wall Heat<br>Space Heater<br>Wall/Floor Furnace<br>Forced Heat & Cool<br>Heat Pump | 1 Appliance Allow.<br>Cook Top<br>Dishwasher<br>Garbage Disposal<br>Bath Heater<br>Vent Fan<br>Hot Tub<br>Unvented Hood<br>Vented Hood<br>Intercom<br>Jacuzzi Tub<br>Jacuzzi repl.Tub<br>Oven | Interior 1 Story<br>Interior 2 Story<br>2nd/Same Stack<br>Two Sided<br>Exterior 1 Story<br>Exterior 2 Story<br>Prefab 1 Story<br>Prefab 2 Story<br>Heat Circulator<br>Raised Hearth<br>Wood Stove<br>Direct-Vented Ga<br>Class: C | Area Type<br>96 CCP (1 Story)<br>192 CGEP (1 Story)<br>120 Treated Wood<br>32 Treated Wood<br>18 Wood Balcony | Year Built: 1985<br>Car Capacity:<br>Class: C<br>Exterior: Siding<br>Brick Ven.: 0<br>Stone Ven.: 0<br>Common Wall: Detache<br>Foundation: 18 Inch<br>Finished ?:<br>Auto. Doors: 0<br>Mech. Doors: 1<br>Area: 528<br>% Good: 0 |
| Condition: Average<br>Room List<br>Basement<br>1st Floor<br>2nd Floor                                                                                            | Doors Solid X H.C.<br>(5) Floors<br>Kitchen:<br>Other:<br>Other:                                                                               | No Heating/Cooling<br>Central Air<br>Wood Furnace<br>(12) Electric<br>100 Amps Service                                                                                                                                                                                  | Microwave<br>Standard Range<br>Self Clean Range<br>Sauna<br>Trash Compactor<br>Central Vacuum<br>Security System                                                                              | Effec. Age: 30<br>Floor Area: 1,080<br>Total Base New : 145<br>Total Depr Cost: 101<br>Estimated T.C.V: 132                                                                                                                       | ,759 X 1.300                                                                                                  | Storage Area: 264<br>No Conc. Floor: 0<br>Bsmnt Garage:<br>Carport Area:<br>Roof:                                                                                                                                               |
| 4 Bedrooms<br>(1) Exterior<br>X Wood/Shingle<br>Aluminum/Vinyl<br>Brick<br>Insulation<br>(2) Windows<br>X Many<br>Avg. X Large<br>Avg.<br>Few Large              | <pre>(6) Ceilings X Suspende (7) Excavation Basement: 0 S.F. Crawl: 0 S.F. Slab: 864 S.F. Height to Joists: 0.0 (8) Basement Conc. Block</pre> | No./Qual. of Fixtures<br>Ex. X Ord. Min<br>No. of Elec. Outlets<br>Many X Ave. Few<br>(13) Plumbing<br>1 Average Fixture(s)<br>1 3 Fixture Bath<br>1 2 Fixture Bath<br>Softener, Auto<br>Softener, Manual<br>Solar Water Heat                                           | (11) Heating System:<br>Ground Area = 864 SF                                                                                                                                                  | Floor Area = 1080 S<br>/Comb. % Good=70/100/3<br>r Foundation<br>Slab                                                                                                                                                             | SF.<br>100/100/70<br>Size Cost<br>864<br>Total: 100,<br>1 1,                                                  | -                                                                                                                                                                                                                               |
| <pre>X Wood Sash<br/>Metal Sash<br/>Vinyl Sash<br/>Double Hung<br/>Horiz. Slide<br/>X Casement<br/>Double Glass<br/>Patio Doors<br/>X Storms &amp; Screens</pre> | Poured Conc.<br>Stone<br>Treated Wood<br>Concrete Floor<br>(9) Basement Finish<br>Recreation SF<br>Living SF<br>Walkout Doors<br>No Floor SF   | No Plumbing<br>Extra Toilet<br>Extra Sink<br>Separate Shower<br>Ceramic Tile Floor<br>Ceramic Tile Wains<br>Ceramic Tub Alcove<br>Vent Fan<br>(14) Water/Sewer                                                                                                          | CCP (1 Story)<br>CGEP (1 Story)<br>Deck<br>Treated Wood<br>Balcony<br>Wood Balcony<br>Garages<br>Class: C Exterior: Si<br>Base Cost                                                           | iding Foundation: 18 :                                                                                                                                                                                                            | 192 9,<br>120 2,<br>32 1,<br>18<br>Inch (Unfinished)                                                          | 055       1,438         162       6,413         236       1,565         066       746         557       390         914       11,140                                                                                            |
| (3) ROOI       X     Gable       Hip     Mansard       Flat     Shed       X     Asphalt       Chimney:     Brick                                                | (10) Floor Support                                                                                                                             | Public Water<br>1 Public Sewer<br>1 Water Well<br>1000 Gal Septic<br>2000 Gal Septic<br>Lump Sum Items:                                                                                                                                                                 | Storage Over Garage<br>Water/Sewer<br>Public Sewer<br>Water Well, 100 Fee<br>Built-Ins<br>Appliance Allow.<br>Local Cost Items                                                                |                                                                                                                                                                                                                                   | 264 2,<br>1 1,<br>1 4,<br>1 2,                                                                                | 914 11,140<br>754 1,928<br>134 794<br>407 3,085<br>099 1,469<br>Plete pricing. >>>>                                                                                                                                             |