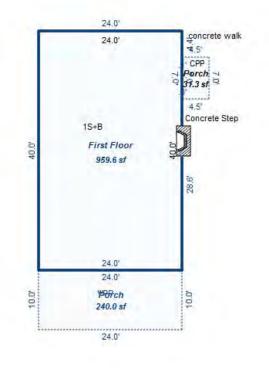

# Parcel Number: 009-270-001-00

Printed on

04/02/2019

| Building Type                                                                                                                                                    | (3) Roof (cont.)                                                                                                                               | (11) Heating/Cooling                                                                                                                                                                                                                                                    | (15) Built-ins                                                                                                                                                                                | (15) Fireplaces                                                                                                                                                                                                                   | (16) Porches/Decks                                                                                            | (17) Garage                                                                                                                                                                                                                     |
|------------------------------------------------------------------------------------------------------------------------------------------------------------------|------------------------------------------------------------------------------------------------------------------------------------------------|-------------------------------------------------------------------------------------------------------------------------------------------------------------------------------------------------------------------------------------------------------------------------|-----------------------------------------------------------------------------------------------------------------------------------------------------------------------------------------------|-----------------------------------------------------------------------------------------------------------------------------------------------------------------------------------------------------------------------------------|---------------------------------------------------------------------------------------------------------------|---------------------------------------------------------------------------------------------------------------------------------------------------------------------------------------------------------------------------------|
| X Single Family<br>Mobile Home<br>Town Home<br>Duplex<br>A-Frame<br>X Wood Frame<br>Building Style:<br>1.25S<br>Yr Built Remodeled<br>1976 0                     | $\begin{tabular}{ c c c c } \hline Eavestrough \\ Insulation \\ 0 & Front Overhang \\ 0 & Other Overhang \\ \hline \end{tabular}$              | X Gas Oil Elec.<br>Wood Coal Steam<br>Forced Air w/o Ducts<br>Forced Air w/ Ducts<br>Forced Hot Water<br>Electric Baseboard<br>Elec. Ceil. Radiant<br>Radiant (in-floor)<br>Electric Wall Heat<br>Space Heater<br>Wall/Floor Furnace<br>Forced Heat & Cool<br>Heat Pump | 1 Appliance Allow.<br>Cook Top<br>Dishwasher<br>Garbage Disposal<br>Bath Heater<br>Vent Fan<br>Hot Tub<br>Unvented Hood<br>Vented Hood<br>Intercom<br>Jacuzzi Tub<br>Jacuzzi repl.Tub<br>Oven | Interior 1 Story<br>Interior 2 Story<br>2nd/Same Stack<br>Two Sided<br>Exterior 1 Story<br>Exterior 2 Story<br>Prefab 1 Story<br>Prefab 2 Story<br>Heat Circulator<br>Raised Hearth<br>Wood Stove<br>Direct-Vented Ga<br>Class: C | Area Type<br>96 CCP (1 Story)<br>192 CGEP (1 Story)<br>120 Treated Wood<br>32 Treated Wood<br>18 Wood Balcony | Year Built: 1985<br>Car Capacity:<br>Class: C<br>Exterior: Siding<br>Brick Ven.: 0<br>Stone Ven.: 0<br>Common Wall: Detache<br>Foundation: 18 Inch<br>Finished ?:<br>Auto. Doors: 0<br>Mech. Doors: 1<br>Area: 528<br>% Good: 0 |
| Condition: Average<br>Room List<br>Basement<br>1st Floor<br>2nd Floor                                                                                            | Doors Solid X H.C.<br>(5) Floors<br>Kitchen:<br>Other:<br>Other:                                                                               | No Heating/Cooling<br>Central Air<br>Wood Furnace<br>(12) Electric<br>100 Amps Service                                                                                                                                                                                  | Microwave<br>Standard Range<br>Self Clean Range<br>Sauna<br>Trash Compactor<br>Central Vacuum<br>Security System                                                                              | Effec. Age: 30<br>Floor Area: 1,080<br>Total Base New : 145<br>Total Depr Cost: 101<br>Estimated T.C.V: 132                                                                                                                       | ,759 X 1.300                                                                                                  | Storage Area: 264<br>No Conc. Floor: 0<br>Bsmnt Garage:<br>Carport Area:<br>Roof:                                                                                                                                               |
| 4 Bedrooms<br>(1) Exterior<br>X Wood/Shingle<br>Aluminum/Vinyl<br>Brick<br>Insulation<br>(2) Windows<br>X Many<br>Avg. X Large<br>Avg.<br>Few Large              | <pre>(6) Ceilings X Suspende (7) Excavation Basement: 0 S.F. Crawl: 0 S.F. Slab: 864 S.F. Height to Joists: 0.0 (8) Basement Conc. Block</pre> | No./Qual. of Fixtures<br>Ex. X Ord. Min<br>No. of Elec. Outlets<br>Many X Ave. Few<br>(13) Plumbing<br>1 Average Fixture(s)<br>1 3 Fixture Bath<br>1 2 Fixture Bath<br>Softener, Auto<br>Softener, Manual<br>Solar Water Heat                                           | (11) Heating System:<br>Ground Area = 864 SF                                                                                                                                                  | Floor Area = 1080 S<br>/Comb. % Good=70/100/3<br>r Foundation<br>Slab                                                                                                                                                             | SF.<br>100/100/70<br>Size Cost<br>864<br>Total: 100,<br>1 1,                                                  | -                                                                                                                                                                                                                               |
| <pre>X Wood Sash<br/>Metal Sash<br/>Vinyl Sash<br/>Double Hung<br/>Horiz. Slide<br/>X Casement<br/>Double Glass<br/>Patio Doors<br/>X Storms &amp; Screens</pre> | Poured Conc.<br>Stone<br>Treated Wood<br>Concrete Floor<br>(9) Basement Finish<br>Recreation SF<br>Living SF<br>Walkout Doors<br>No Floor SF   | No Plumbing<br>Extra Toilet<br>Extra Sink<br>Separate Shower<br>Ceramic Tile Floor<br>Ceramic Tile Wains<br>Ceramic Tub Alcove<br>Vent Fan<br>(14) Water/Sewer                                                                                                          | CCP (1 Story)<br>CGEP (1 Story)<br>Deck<br>Treated Wood<br>Balcony<br>Wood Balcony<br>Garages<br>Class: C Exterior: Si<br>Base Cost                                                           | iding Foundation: 18 :                                                                                                                                                                                                            | 192 9,<br>120 2,<br>32 1,<br>18<br>Inch (Unfinished)                                                          | 055       1,438         162       6,413         236       1,565         066       746         557       390         914       11,140                                                                                            |
| (3) ROOI       X     Gable       Hip     Mansard       Flat     Shed       X     Asphalt       Chimney:     Brick                                                | (10) Floor Support                                                                                                                             | Public Water<br>1 Public Sewer<br>1 Water Well<br>1000 Gal Septic<br>2000 Gal Septic<br>Lump Sum Items:                                                                                                                                                                 | Storage Over Garage<br>Water/Sewer<br>Public Sewer<br>Water Well, 100 Fee<br>Built-Ins<br>Appliance Allow.<br>Local Cost Items                                                                |                                                                                                                                                                                                                                   | 264 2,<br>1 1,<br>1 4,<br>1 2,                                                                                | 914 11,140<br>754 1,928<br>134 794<br>407 3,085<br>099 1,469<br>Plete pricing. >>>>                                                                                                                                             |