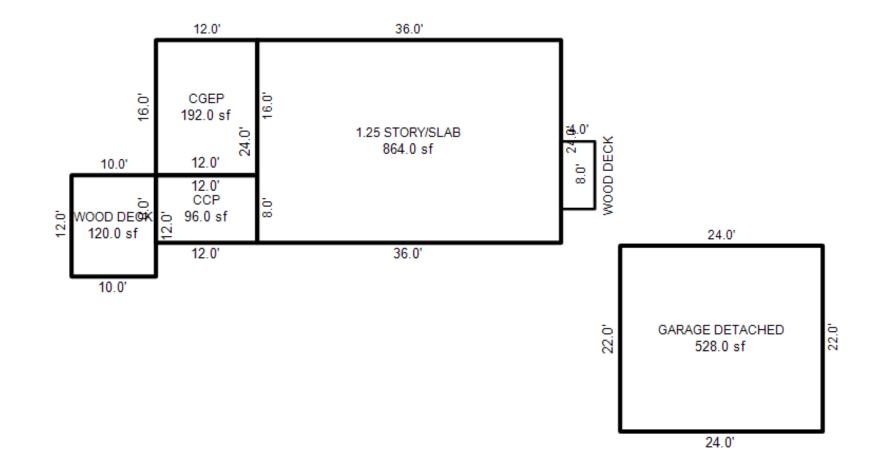

# Parcel Number: 009-270-001-00

Printed on

04/02/2019

| Building Type                                                                                                                                                    | (3) Roof (cont.)                                                                                                                               | (11) Heating/Cooling                                                                                                                                                                                                                                                    | (15) Built-ins                                                                                                                                                                                | (15) Fireplaces                                                                                                                                                                                                                   | (16) Porches/Decks                                                                                            | (17) Garage                                                                                                                                                                                                                     |
|------------------------------------------------------------------------------------------------------------------------------------------------------------------|------------------------------------------------------------------------------------------------------------------------------------------------|-------------------------------------------------------------------------------------------------------------------------------------------------------------------------------------------------------------------------------------------------------------------------|-----------------------------------------------------------------------------------------------------------------------------------------------------------------------------------------------|-----------------------------------------------------------------------------------------------------------------------------------------------------------------------------------------------------------------------------------|---------------------------------------------------------------------------------------------------------------|---------------------------------------------------------------------------------------------------------------------------------------------------------------------------------------------------------------------------------|
| X Single Family<br>Mobile Home<br>Town Home<br>Duplex<br>A-Frame<br>X Wood Frame<br>Building Style:<br>1.25S<br>Yr Built Remodeled<br>1976 0                     | $\begin{tabular}{ c c c c } \hline Eavestrough \\ Insulation \\ 0 & Front Overhang \\ 0 & Other Overhang \\ \hline \end{tabular}$              | X Gas Oil Elec.<br>Wood Coal Steam<br>Forced Air w/o Ducts<br>Forced Air w/ Ducts<br>Forced Hot Water<br>Electric Baseboard<br>Elec. Ceil. Radiant<br>Radiant (in-floor)<br>Electric Wall Heat<br>Space Heater<br>Wall/Floor Furnace<br>Forced Heat & Cool<br>Heat Pump | 1 Appliance Allow.<br>Cook Top<br>Dishwasher<br>Garbage Disposal<br>Bath Heater<br>Vent Fan<br>Hot Tub<br>Unvented Hood<br>Vented Hood<br>Intercom<br>Jacuzzi Tub<br>Jacuzzi repl.Tub<br>Oven | Interior 1 Story<br>Interior 2 Story<br>2nd/Same Stack<br>Two Sided<br>Exterior 1 Story<br>Exterior 2 Story<br>Prefab 1 Story<br>Prefab 2 Story<br>Heat Circulator<br>Raised Hearth<br>Wood Stove<br>Direct-Vented Ga<br>Class: C | Area Type<br>96 CCP (1 Story)<br>192 CGEP (1 Story)<br>120 Treated Wood<br>32 Treated Wood<br>18 Wood Balcony | Year Built: 1985<br>Car Capacity:<br>Class: C<br>Exterior: Siding<br>Brick Ven.: 0<br>Stone Ven.: 0<br>Common Wall: Detache<br>Foundation: 18 Inch<br>Finished ?:<br>Auto. Doors: 0<br>Mech. Doors: 1<br>Area: 528<br>% Good: 0 |
| Condition: Average<br>Room List<br>Basement<br>1st Floor<br>2nd Floor                                                                                            | Doors Solid X H.C.<br>(5) Floors<br>Kitchen:<br>Other:<br>Other:                                                                               | No Heating/Cooling<br>Central Air<br>Wood Furnace<br>(12) Electric<br>100 Amps Service                                                                                                                                                                                  | Microwave<br>Standard Range<br>Self Clean Range<br>Sauna<br>Trash Compactor<br>Central Vacuum<br>Security System                                                                              | Effec. Age: 30<br>Floor Area: 1,080<br>Total Base New : 145<br>Total Depr Cost: 101<br>Estimated T.C.V: 132                                                                                                                       | ,759 X 1.300                                                                                                  | Storage Area: 264<br>No Conc. Floor: 0<br>Bsmnt Garage:<br>Carport Area:<br>Roof:                                                                                                                                               |
| 4 Bedrooms<br>(1) Exterior<br>X Wood/Shingle<br>Aluminum/Vinyl<br>Brick<br>Insulation<br>(2) Windows<br>X Many<br>Avg. X Large<br>Avg.<br>Few Large              | <pre>(6) Ceilings X Suspende (7) Excavation Basement: 0 S.F. Crawl: 0 S.F. Slab: 864 S.F. Height to Joists: 0.0 (8) Basement Conc. Block</pre> | No./Qual. of Fixtures<br>Ex. X Ord. Min<br>No. of Elec. Outlets<br>Many X Ave. Few<br>(13) Plumbing<br>1 Average Fixture(s)<br>1 3 Fixture Bath<br>1 2 Fixture Bath<br>Softener, Auto<br>Softener, Manual<br>Solar Water Heat                                           | (11) Heating System:<br>Ground Area = 864 SF                                                                                                                                                  | Floor Area = 1080 S<br>/Comb. % Good=70/100/3<br>r Foundation<br>Slab                                                                                                                                                             | SF.<br>100/100/70<br>Size Cost<br>864<br>Total: 100,<br>1 1,                                                  | -                                                                                                                                                                                                                               |
| <pre>X Wood Sash<br/>Metal Sash<br/>Vinyl Sash<br/>Double Hung<br/>Horiz. Slide<br/>X Casement<br/>Double Glass<br/>Patio Doors<br/>X Storms &amp; Screens</pre> | Poured Conc.<br>Stone<br>Treated Wood<br>Concrete Floor<br>(9) Basement Finish<br>Recreation SF<br>Living SF<br>Walkout Doors<br>No Floor SF   | No Plumbing<br>Extra Toilet<br>Extra Sink<br>Separate Shower<br>Ceramic Tile Floor<br>Ceramic Tile Wains<br>Ceramic Tub Alcove<br>Vent Fan<br>(14) Water/Sewer                                                                                                          | CCP (1 Story)<br>CGEP (1 Story)<br>Deck<br>Treated Wood<br>Balcony<br>Wood Balcony<br>Garages<br>Class: C Exterior: Si<br>Base Cost                                                           | iding Foundation: 18 :                                                                                                                                                                                                            | 192 9,<br>120 2,<br>32 1,<br>18<br>Inch (Unfinished)                                                          | 055       1,438         162       6,413         236       1,565         066       746         557       390         914       11,140                                                                                            |
| (3) ROOI       X     Gable       Hip     Mansard       Flat     Shed       X     Asphalt       Chimney:     Brick                                                | (10) Floor Support                                                                                                                             | Public Water<br>1 Public Sewer<br>1 Water Well<br>1000 Gal Septic<br>2000 Gal Septic<br>Lump Sum Items:                                                                                                                                                                 | Storage Over Garage<br>Water/Sewer<br>Public Sewer<br>Water Well, 100 Fee<br>Built-Ins<br>Appliance Allow.<br>Local Cost Items                                                                |                                                                                                                                                                                                                                   | 264 2,<br>1 1,<br>1 4,<br>1 2,                                                                                | 914 11,140<br>754 1,928<br>134 794<br>407 3,085<br>099 1,469<br>Plete pricing. >>>>                                                                                                                                             |