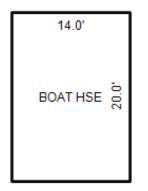

# Parcel Number: 009-270-001-00

Printed on

04/02/2019

| Building Type                                                                                                                                                    | (3) Roof (cont.)                                                                                                                               | (11) Heating/Cooling                                                                                                                                                                                                                                                    | (15) Built-ins                                                                                                                                                                                | (15) Fireplaces                                                                                                                                                                                                                   | (16) Porches/Decks                                                                                            | (17) Garage                                                                                                                                                                                                                     |
|------------------------------------------------------------------------------------------------------------------------------------------------------------------|------------------------------------------------------------------------------------------------------------------------------------------------|-------------------------------------------------------------------------------------------------------------------------------------------------------------------------------------------------------------------------------------------------------------------------|-----------------------------------------------------------------------------------------------------------------------------------------------------------------------------------------------|-----------------------------------------------------------------------------------------------------------------------------------------------------------------------------------------------------------------------------------|---------------------------------------------------------------------------------------------------------------|---------------------------------------------------------------------------------------------------------------------------------------------------------------------------------------------------------------------------------|
| X Single Family<br>Mobile Home<br>Town Home<br>Duplex<br>A-Frame<br>X Wood Frame<br>Building Style:<br>1.25S<br>Yr Built Remodeled<br>1976 0                     | $\begin{tabular}{ c c c c } \hline Eavestrough \\ Insulation \\ 0 & Front Overhang \\ 0 & Other Overhang \\ \hline \end{tabular}$              | X Gas Oil Elec.<br>Wood Coal Steam<br>Forced Air w/o Ducts<br>Forced Air w/ Ducts<br>Forced Hot Water<br>Electric Baseboard<br>Elec. Ceil. Radiant<br>Radiant (in-floor)<br>Electric Wall Heat<br>Space Heater<br>Wall/Floor Furnace<br>Forced Heat & Cool<br>Heat Pump | 1 Appliance Allow.<br>Cook Top<br>Dishwasher<br>Garbage Disposal<br>Bath Heater<br>Vent Fan<br>Hot Tub<br>Unvented Hood<br>Vented Hood<br>Intercom<br>Jacuzzi Tub<br>Jacuzzi repl.Tub<br>Oven | Interior 1 Story<br>Interior 2 Story<br>2nd/Same Stack<br>Two Sided<br>Exterior 1 Story<br>Exterior 2 Story<br>Prefab 1 Story<br>Prefab 2 Story<br>Heat Circulator<br>Raised Hearth<br>Wood Stove<br>Direct-Vented Ga<br>Class: C | Area Type<br>96 CCP (1 Story)<br>192 CGEP (1 Story)<br>120 Treated Wood<br>32 Treated Wood<br>18 Wood Balcony | Year Built: 1985<br>Car Capacity:<br>Class: C<br>Exterior: Siding<br>Brick Ven.: 0<br>Stone Ven.: 0<br>Common Wall: Detache<br>Foundation: 18 Inch<br>Finished ?:<br>Auto. Doors: 0<br>Mech. Doors: 1<br>Area: 528<br>% Good: 0 |
| Condition: Average<br>Room List<br>Basement<br>1st Floor<br>2nd Floor                                                                                            | Doors Solid X H.C.<br>(5) Floors<br>Kitchen:<br>Other:<br>Other:                                                                               | No Heating/Cooling<br>Central Air<br>Wood Furnace<br>(12) Electric<br>100 Amps Service                                                                                                                                                                                  | Microwave<br>Standard Range<br>Self Clean Range<br>Sauna<br>Trash Compactor<br>Central Vacuum<br>Security System                                                                              | Effec. Age: 30<br>Floor Area: 1,080<br>Total Base New : 145<br>Total Depr Cost: 101<br>Estimated T.C.V: 132                                                                                                                       | ,759 X 1.300                                                                                                  | Storage Area: 264<br>No Conc. Floor: 0<br>Bsmnt Garage:<br>Carport Area:<br>Roof:                                                                                                                                               |
| 4 Bedrooms<br>(1) Exterior<br>X Wood/Shingle<br>Aluminum/Vinyl<br>Brick<br>Insulation<br>(2) Windows<br>X Many<br>Avg. X Large<br>Avg.<br>Few Large              | <pre>(6) Ceilings X Suspende (7) Excavation Basement: 0 S.F. Crawl: 0 S.F. Slab: 864 S.F. Height to Joists: 0.0 (8) Basement Conc. Block</pre> | No./Qual. of Fixtures<br>Ex. X Ord. Min<br>No. of Elec. Outlets<br>Many X Ave. Few<br>(13) Plumbing<br>1 Average Fixture(s)<br>1 3 Fixture Bath<br>1 2 Fixture Bath<br>Softener, Auto<br>Softener, Manual<br>Solar Water Heat                                           | (11) Heating System:<br>Ground Area = 864 SF                                                                                                                                                  | Floor Area = 1080 S<br>/Comb. % Good=70/100/3<br>r Foundation<br>Slab                                                                                                                                                             | SF.<br>100/100/70<br>Size Cost<br>864<br>Total: 100,<br>1 1,                                                  | -                                                                                                                                                                                                                               |
| <pre>X Wood Sash<br/>Metal Sash<br/>Vinyl Sash<br/>Double Hung<br/>Horiz. Slide<br/>X Casement<br/>Double Glass<br/>Patio Doors<br/>X Storms &amp; Screens</pre> | Poured Conc.<br>Stone<br>Treated Wood<br>Concrete Floor<br>(9) Basement Finish<br>Recreation SF<br>Living SF<br>Walkout Doors<br>No Floor SF   | No Plumbing<br>Extra Toilet<br>Extra Sink<br>Separate Shower<br>Ceramic Tile Floor<br>Ceramic Tile Wains<br>Ceramic Tub Alcove<br>Vent Fan<br>(14) Water/Sewer                                                                                                          | CCP (1 Story)<br>CGEP (1 Story)<br>Deck<br>Treated Wood<br>Balcony<br>Wood Balcony<br>Garages<br>Class: C Exterior: Si<br>Base Cost                                                           | iding Foundation: 18 :                                                                                                                                                                                                            | 192 9,<br>120 2,<br>32 1,<br>18<br>Inch (Unfinished)                                                          | 055       1,438         162       6,413         236       1,565         066       746         557       390         914       11,140                                                                                            |
| (3) ROOI       X     Gable       Hip     Mansard       Flat     Shed       X     Asphalt       Chimney:     Brick                                                | (10) Floor Support                                                                                                                             | Public Water<br>1 Public Sewer<br>1 Water Well<br>1000 Gal Septic<br>2000 Gal Septic<br>Lump Sum Items:                                                                                                                                                                 | Storage Over Garage<br>Water/Sewer<br>Public Sewer<br>Water Well, 100 Fee<br>Built-Ins<br>Appliance Allow.<br>Local Cost Items                                                                |                                                                                                                                                                                                                                   | 264 2,<br>1 1,<br>1 4,<br>1 2,                                                                                | 914 11,140<br>754 1,928<br>134 794<br>407 3,085<br>099 1,469<br>Plete pricing. >>>>                                                                                                                                             |