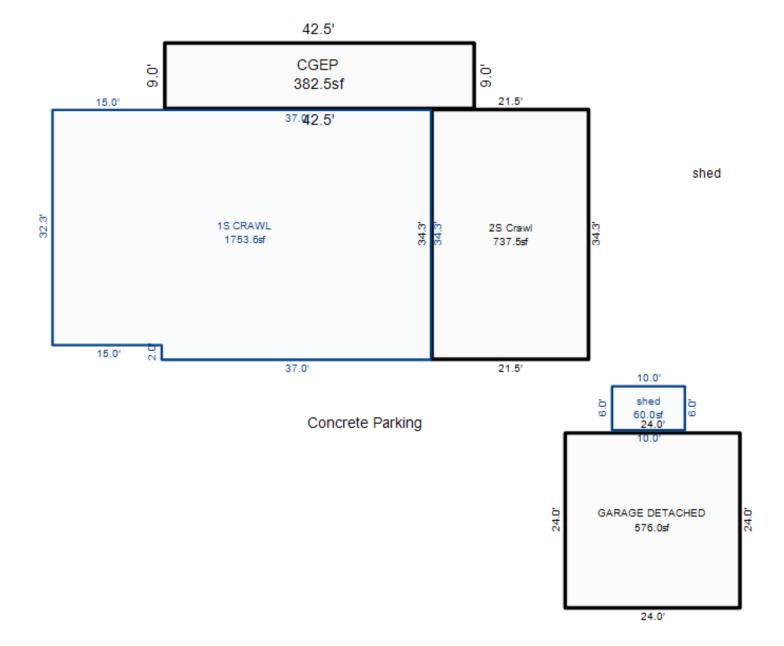

# Parcel Number: 009-270-001-00

Printed on

04/02/2019

| Building Type                                                                                                                                                    | (3) Roof (cont.)                                                                                                                               | (11) Heating/Cooling                                                                                                                                                                                                                                                    | (15) Built-ins                                                                                                                                                                                | (15) Fireplaces                                                                                                                                                                                                                   | (16) Porches/Decks                                                                                            | (17) Garage                                                                                                                                                                                                                     |
|------------------------------------------------------------------------------------------------------------------------------------------------------------------|------------------------------------------------------------------------------------------------------------------------------------------------|-------------------------------------------------------------------------------------------------------------------------------------------------------------------------------------------------------------------------------------------------------------------------|-----------------------------------------------------------------------------------------------------------------------------------------------------------------------------------------------|-----------------------------------------------------------------------------------------------------------------------------------------------------------------------------------------------------------------------------------|---------------------------------------------------------------------------------------------------------------|---------------------------------------------------------------------------------------------------------------------------------------------------------------------------------------------------------------------------------|
| X Single Family<br>Mobile Home<br>Town Home<br>Duplex<br>A-Frame<br>X Wood Frame<br>Building Style:<br>1.25S<br>Yr Built Remodeled<br>1976 0                     | $\begin{tabular}{ c c c c } \hline Eavestrough \\ Insulation \\ 0 & Front Overhang \\ 0 & Other Overhang \\ \hline \end{tabular}$              | X Gas Oil Elec.<br>Wood Coal Steam<br>Forced Air w/o Ducts<br>Forced Air w/ Ducts<br>Forced Hot Water<br>Electric Baseboard<br>Elec. Ceil. Radiant<br>Radiant (in-floor)<br>Electric Wall Heat<br>Space Heater<br>Wall/Floor Furnace<br>Forced Heat & Cool<br>Heat Pump | 1 Appliance Allow.<br>Cook Top<br>Dishwasher<br>Garbage Disposal<br>Bath Heater<br>Vent Fan<br>Hot Tub<br>Unvented Hood<br>Vented Hood<br>Intercom<br>Jacuzzi Tub<br>Jacuzzi repl.Tub<br>Oven | Interior 1 Story<br>Interior 2 Story<br>2nd/Same Stack<br>Two Sided<br>Exterior 1 Story<br>Exterior 2 Story<br>Prefab 1 Story<br>Prefab 2 Story<br>Heat Circulator<br>Raised Hearth<br>Wood Stove<br>Direct-Vented Ga<br>Class: C | Area Type<br>96 CCP (1 Story)<br>192 CGEP (1 Story)<br>120 Treated Wood<br>32 Treated Wood<br>18 Wood Balcony | Year Built: 1985<br>Car Capacity:<br>Class: C<br>Exterior: Siding<br>Brick Ven.: 0<br>Stone Ven.: 0<br>Common Wall: Detache<br>Foundation: 18 Inch<br>Finished ?:<br>Auto. Doors: 0<br>Mech. Doors: 1<br>Area: 528<br>% Good: 0 |
| Condition: Average<br>Room List<br>Basement<br>1st Floor<br>2nd Floor                                                                                            | Doors Solid X H.C.<br>(5) Floors<br>Kitchen:<br>Other:<br>Other:                                                                               | No Heating/Cooling<br>Central Air<br>Wood Furnace<br>(12) Electric<br>100 Amps Service                                                                                                                                                                                  | Microwave<br>Standard Range<br>Self Clean Range<br>Sauna<br>Trash Compactor<br>Central Vacuum<br>Security System                                                                              | Effec. Age: 30<br>Floor Area: 1,080<br>Total Base New : 145<br>Total Depr Cost: 101<br>Estimated T.C.V: 132                                                                                                                       | ,759 X 1.300                                                                                                  | Storage Area: 264<br>No Conc. Floor: 0<br>Bsmnt Garage:<br>Carport Area:<br>Roof:                                                                                                                                               |
| 4 Bedrooms<br>(1) Exterior<br>X Wood/Shingle<br>Aluminum/Vinyl<br>Brick<br>Insulation<br>(2) Windows<br>X Many<br>Avg. X Large<br>Avg.<br>Few Large              | <pre>(6) Ceilings X Suspende (7) Excavation Basement: 0 S.F. Crawl: 0 S.F. Slab: 864 S.F. Height to Joists: 0.0 (8) Basement Conc. Block</pre> | No./Qual. of Fixtures<br>Ex. X Ord. Min<br>No. of Elec. Outlets<br>Many X Ave. Few<br>(13) Plumbing<br>1 Average Fixture(s)<br>1 3 Fixture Bath<br>1 2 Fixture Bath<br>Softener, Auto<br>Softener, Manual<br>Solar Water Heat                                           | (11) Heating System:<br>Ground Area = 864 SF                                                                                                                                                  | Floor Area = 1080 S<br>/Comb. % Good=70/100/3<br>r Foundation<br>Slab                                                                                                                                                             | SF.<br>100/100/70<br>Size Cost<br>864<br>Total: 100,<br>1 1,                                                  | -                                                                                                                                                                                                                               |
| <pre>X Wood Sash<br/>Metal Sash<br/>Vinyl Sash<br/>Double Hung<br/>Horiz. Slide<br/>X Casement<br/>Double Glass<br/>Patio Doors<br/>X Storms &amp; Screens</pre> | Poured Conc.<br>Stone<br>Treated Wood<br>Concrete Floor<br>(9) Basement Finish<br>Recreation SF<br>Living SF<br>Walkout Doors<br>No Floor SF   | No Plumbing<br>Extra Toilet<br>Extra Sink<br>Separate Shower<br>Ceramic Tile Floor<br>Ceramic Tile Wains<br>Ceramic Tub Alcove<br>Vent Fan<br>(14) Water/Sewer                                                                                                          | CCP (1 Story)<br>CGEP (1 Story)<br>Deck<br>Treated Wood<br>Balcony<br>Wood Balcony<br>Garages<br>Class: C Exterior: Si<br>Base Cost                                                           | iding Foundation: 18 :                                                                                                                                                                                                            | 192 9,<br>120 2,<br>32 1,<br>18<br>Inch (Unfinished)                                                          | 055       1,438         162       6,413         236       1,565         066       746         557       390         914       11,140                                                                                            |
| (3) ROOI       X     Gable       Hip     Mansard       Flat     Shed       X     Asphalt       Chimney:     Brick                                                | (10) Floor Support                                                                                                                             | Public Water<br>1 Public Sewer<br>1 Water Well<br>1000 Gal Septic<br>2000 Gal Septic<br>Lump Sum Items:                                                                                                                                                                 | Storage Over Garage<br>Water/Sewer<br>Public Sewer<br>Water Well, 100 Fee<br>Built-Ins<br>Appliance Allow.<br>Local Cost Items                                                                |                                                                                                                                                                                                                                   | 264 2,<br>1 1,<br>1 4,<br>1 2,                                                                                | 914 11,140<br>754 1,928<br>134 794<br>407 3,085<br>099 1,469<br>Plete pricing. >>>>                                                                                                                                             |