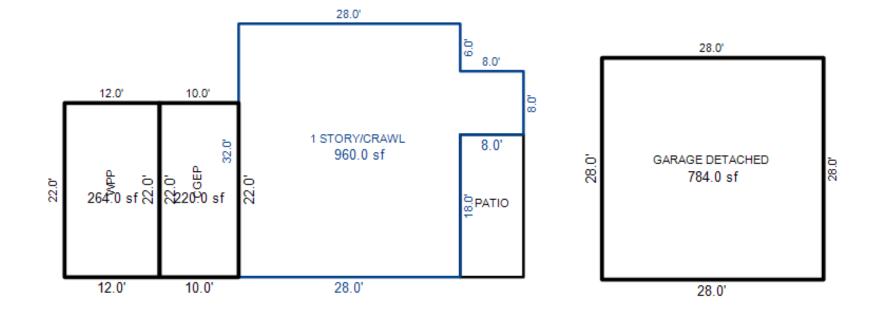

# Parcel Number: 009-270-001-00

Printed on

04/02/2019

| Building Type                                                                                                                                                    | (3) Roof (cont.)                                                                                                                               | (11) Heating/Cooling                                                                                                                                                                                                                                                    | (15) Built-ins                                                                                                                                                                                | (15) Fireplaces                                                                                                                                                                                                                   | (16) Porches/Decks                                                                                            | (17) Garage                                                                                                                                                                                                                     |
|------------------------------------------------------------------------------------------------------------------------------------------------------------------|------------------------------------------------------------------------------------------------------------------------------------------------|-------------------------------------------------------------------------------------------------------------------------------------------------------------------------------------------------------------------------------------------------------------------------|-----------------------------------------------------------------------------------------------------------------------------------------------------------------------------------------------|-----------------------------------------------------------------------------------------------------------------------------------------------------------------------------------------------------------------------------------|---------------------------------------------------------------------------------------------------------------|---------------------------------------------------------------------------------------------------------------------------------------------------------------------------------------------------------------------------------|
| X Single Family<br>Mobile Home<br>Town Home<br>Duplex<br>A-Frame<br>X Wood Frame<br>Building Style:<br>1.25S<br>Yr Built Remodeled<br>1976 0                     | $\begin{tabular}{ c c c c } \hline Eavestrough \\ Insulation \\ 0 & Front Overhang \\ 0 & Other Overhang \\ \hline \end{tabular}$              | X Gas Oil Elec.<br>Wood Coal Steam<br>Forced Air w/o Ducts<br>Forced Air w/ Ducts<br>Forced Hot Water<br>Electric Baseboard<br>Elec. Ceil. Radiant<br>Radiant (in-floor)<br>Electric Wall Heat<br>Space Heater<br>Wall/Floor Furnace<br>Forced Heat & Cool<br>Heat Pump | 1 Appliance Allow.<br>Cook Top<br>Dishwasher<br>Garbage Disposal<br>Bath Heater<br>Vent Fan<br>Hot Tub<br>Unvented Hood<br>Vented Hood<br>Intercom<br>Jacuzzi Tub<br>Jacuzzi repl.Tub<br>Oven | Interior 1 Story<br>Interior 2 Story<br>2nd/Same Stack<br>Two Sided<br>Exterior 1 Story<br>Exterior 2 Story<br>Prefab 1 Story<br>Prefab 2 Story<br>Heat Circulator<br>Raised Hearth<br>Wood Stove<br>Direct-Vented Ga<br>Class: C | Area Type<br>96 CCP (1 Story)<br>192 CGEP (1 Story)<br>120 Treated Wood<br>32 Treated Wood<br>18 Wood Balcony | Year Built: 1985<br>Car Capacity:<br>Class: C<br>Exterior: Siding<br>Brick Ven.: 0<br>Stone Ven.: 0<br>Common Wall: Detache<br>Foundation: 18 Inch<br>Finished ?:<br>Auto. Doors: 0<br>Mech. Doors: 1<br>Area: 528<br>% Good: 0 |
| Condition: Average<br>Room List<br>Basement<br>1st Floor<br>2nd Floor                                                                                            | Doors Solid X H.C.<br>(5) Floors<br>Kitchen:<br>Other:<br>Other:                                                                               | No Heating/Cooling<br>Central Air<br>Wood Furnace<br>(12) Electric<br>100 Amps Service                                                                                                                                                                                  | Microwave<br>Standard Range<br>Self Clean Range<br>Sauna<br>Trash Compactor<br>Central Vacuum<br>Security System                                                                              | Effec. Age: 30<br>Floor Area: 1,080<br>Total Base New : 145<br>Total Depr Cost: 101<br>Estimated T.C.V: 132                                                                                                                       | ,759 X 1.300                                                                                                  | Storage Area: 264<br>No Conc. Floor: 0<br>Bsmnt Garage:<br>Carport Area:<br>Roof:                                                                                                                                               |
| 4 Bedrooms<br>(1) Exterior<br>X Wood/Shingle<br>Aluminum/Vinyl<br>Brick<br>Insulation<br>(2) Windows<br>X Many<br>Avg. X Large<br>Avg.<br>Few Large              | <pre>(6) Ceilings X Suspende (7) Excavation Basement: 0 S.F. Crawl: 0 S.F. Slab: 864 S.F. Height to Joists: 0.0 (8) Basement Conc. Block</pre> | No./Qual. of Fixtures<br>Ex. X Ord. Min<br>No. of Elec. Outlets<br>Many X Ave. Few<br>(13) Plumbing<br>1 Average Fixture(s)<br>1 3 Fixture Bath<br>1 2 Fixture Bath<br>Softener, Auto<br>Softener, Manual<br>Solar Water Heat                                           | (11) Heating System:<br>Ground Area = 864 SF                                                                                                                                                  | Floor Area = 1080 S<br>/Comb. % Good=70/100/3<br>r Foundation<br>Slab                                                                                                                                                             | SF.<br>100/100/70<br>Size Cost<br>864<br>Total: 100,<br>1 1,                                                  | -                                                                                                                                                                                                                               |
| <pre>X Wood Sash<br/>Metal Sash<br/>Vinyl Sash<br/>Double Hung<br/>Horiz. Slide<br/>X Casement<br/>Double Glass<br/>Patio Doors<br/>X Storms &amp; Screens</pre> | Poured Conc.<br>Stone<br>Treated Wood<br>Concrete Floor<br>(9) Basement Finish<br>Recreation SF<br>Living SF<br>Walkout Doors<br>No Floor SF   | No Plumbing<br>Extra Toilet<br>Extra Sink<br>Separate Shower<br>Ceramic Tile Floor<br>Ceramic Tile Wains<br>Ceramic Tub Alcove<br>Vent Fan<br>(14) Water/Sewer                                                                                                          | CCP (1 Story)<br>CGEP (1 Story)<br>Deck<br>Treated Wood<br>Balcony<br>Wood Balcony<br>Garages<br>Class: C Exterior: Si<br>Base Cost                                                           | iding Foundation: 18 :                                                                                                                                                                                                            | 192 9,<br>120 2,<br>32 1,<br>18<br>Inch (Unfinished)                                                          | 055       1,438         162       6,413         236       1,565         066       746         557       390         914       11,140                                                                                            |
| (3) ROOI       X     Gable       Hip     Mansard       Flat     Shed       X     Asphalt       Chimney:     Brick                                                | (10) Floor Support                                                                                                                             | Public Water<br>1 Public Sewer<br>1 Water Well<br>1000 Gal Septic<br>2000 Gal Septic<br>Lump Sum Items:                                                                                                                                                                 | Storage Over Garage<br>Water/Sewer<br>Public Sewer<br>Water Well, 100 Fee<br>Built-Ins<br>Appliance Allow.<br>Local Cost Items                                                                |                                                                                                                                                                                                                                   | 264 2,<br>1 1,<br>1 4,<br>1 2,                                                                                | 914 11,140<br>754 1,928<br>134 794<br>407 3,085<br>099 1,469<br>Plete pricing. >>>>                                                                                                                                             |