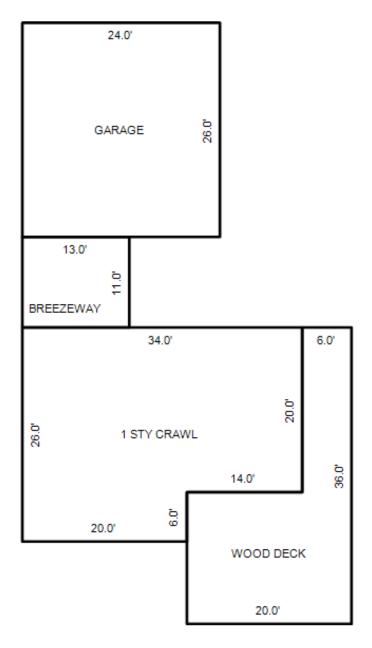

# Parcel Number: 009-270-001-00

Printed on

04/02/2019

| Building Type                                                                                                                                                    | (3) Roof (cont.)                                                                                                                               | (11) Heating/Cooling                                                                                                                                                                                                                                                    | (15) Built-ins                                                                                                                                                                                | (15) Fireplaces                                                                                                                                                                                                                   | (16) Porches/Decks                                                                                            | (17) Garage                                                                                                                                                                                                                     |
|------------------------------------------------------------------------------------------------------------------------------------------------------------------|------------------------------------------------------------------------------------------------------------------------------------------------|-------------------------------------------------------------------------------------------------------------------------------------------------------------------------------------------------------------------------------------------------------------------------|-----------------------------------------------------------------------------------------------------------------------------------------------------------------------------------------------|-----------------------------------------------------------------------------------------------------------------------------------------------------------------------------------------------------------------------------------|---------------------------------------------------------------------------------------------------------------|---------------------------------------------------------------------------------------------------------------------------------------------------------------------------------------------------------------------------------|
| X Single Family<br>Mobile Home<br>Town Home<br>Duplex<br>A-Frame<br>X Wood Frame<br>Building Style:<br>1.25S<br>Yr Built Remodeled<br>1976 0                     | $\begin{tabular}{ c c c c } \hline Eavestrough \\ Insulation \\ 0 & Front Overhang \\ 0 & Other Overhang \\ \hline \end{tabular}$              | X Gas Oil Elec.<br>Wood Coal Steam<br>Forced Air w/o Ducts<br>Forced Air w/ Ducts<br>Forced Hot Water<br>Electric Baseboard<br>Elec. Ceil. Radiant<br>Radiant (in-floor)<br>Electric Wall Heat<br>Space Heater<br>Wall/Floor Furnace<br>Forced Heat & Cool<br>Heat Pump | 1 Appliance Allow.<br>Cook Top<br>Dishwasher<br>Garbage Disposal<br>Bath Heater<br>Vent Fan<br>Hot Tub<br>Unvented Hood<br>Vented Hood<br>Intercom<br>Jacuzzi Tub<br>Jacuzzi repl.Tub<br>Oven | Interior 1 Story<br>Interior 2 Story<br>2nd/Same Stack<br>Two Sided<br>Exterior 1 Story<br>Exterior 2 Story<br>Prefab 1 Story<br>Prefab 2 Story<br>Heat Circulator<br>Raised Hearth<br>Wood Stove<br>Direct-Vented Ga<br>Class: C | Area Type<br>96 CCP (1 Story)<br>192 CGEP (1 Story)<br>120 Treated Wood<br>32 Treated Wood<br>18 Wood Balcony | Year Built: 1985<br>Car Capacity:<br>Class: C<br>Exterior: Siding<br>Brick Ven.: 0<br>Stone Ven.: 0<br>Common Wall: Detache<br>Foundation: 18 Inch<br>Finished ?:<br>Auto. Doors: 0<br>Mech. Doors: 1<br>Area: 528<br>% Good: 0 |
| Condition: Average<br>Room List<br>Basement<br>1st Floor<br>2nd Floor                                                                                            | Doors Solid X H.C.<br>(5) Floors<br>Kitchen:<br>Other:<br>Other:                                                                               | No Heating/Cooling<br>Central Air<br>Wood Furnace<br>(12) Electric<br>100 Amps Service                                                                                                                                                                                  | Microwave<br>Standard Range<br>Self Clean Range<br>Sauna<br>Trash Compactor<br>Central Vacuum<br>Security System                                                                              | Effec. Age: 30<br>Floor Area: 1,080<br>Total Base New : 145<br>Total Depr Cost: 101<br>Estimated T.C.V: 132                                                                                                                       | ,759 X 1.300                                                                                                  | Storage Area: 264<br>No Conc. Floor: 0<br>Bsmnt Garage:<br>Carport Area:<br>Roof:                                                                                                                                               |
| 4 Bedrooms<br>(1) Exterior<br>X Wood/Shingle<br>Aluminum/Vinyl<br>Brick<br>Insulation<br>(2) Windows<br>X Many<br>Avg. X Large<br>Avg.<br>Few Large              | <pre>(6) Ceilings X Suspende (7) Excavation Basement: 0 S.F. Crawl: 0 S.F. Slab: 864 S.F. Height to Joists: 0.0 (8) Basement Conc. Block</pre> | No./Qual. of Fixtures<br>Ex. X Ord. Min<br>No. of Elec. Outlets<br>Many X Ave. Few<br>(13) Plumbing<br>1 Average Fixture(s)<br>1 3 Fixture Bath<br>1 2 Fixture Bath<br>Softener, Auto<br>Softener, Manual<br>Solar Water Heat                                           | (11) Heating System:<br>Ground Area = 864 SF                                                                                                                                                  | Floor Area = 1080 S<br>/Comb. % Good=70/100/3<br>r Foundation<br>Slab                                                                                                                                                             | SF.<br>100/100/70<br>Size Cost<br>864<br>Total: 100,<br>1 1,                                                  | -                                                                                                                                                                                                                               |
| <pre>X Wood Sash<br/>Metal Sash<br/>Vinyl Sash<br/>Double Hung<br/>Horiz. Slide<br/>X Casement<br/>Double Glass<br/>Patio Doors<br/>X Storms &amp; Screens</pre> | Poured Conc.<br>Stone<br>Treated Wood<br>Concrete Floor<br>(9) Basement Finish<br>Recreation SF<br>Living SF<br>Walkout Doors<br>No Floor SF   | No Plumbing<br>Extra Toilet<br>Extra Sink<br>Separate Shower<br>Ceramic Tile Floor<br>Ceramic Tile Wains<br>Ceramic Tub Alcove<br>Vent Fan<br>(14) Water/Sewer                                                                                                          | CCP (1 Story)<br>CGEP (1 Story)<br>Deck<br>Treated Wood<br>Balcony<br>Wood Balcony<br>Garages<br>Class: C Exterior: Si<br>Base Cost                                                           | iding Foundation: 18 :                                                                                                                                                                                                            | 192 9,<br>120 2,<br>32 1,<br>18<br>Inch (Unfinished)                                                          | 055       1,438         162       6,413         236       1,565         066       746         557       390         914       11,140                                                                                            |
| (3) ROOI       X     Gable       Hip     Mansard       Flat     Shed       X     Asphalt       Chimney:     Brick                                                | (10) Floor Support                                                                                                                             | Public Water<br>1 Public Sewer<br>1 Water Well<br>1000 Gal Septic<br>2000 Gal Septic<br>Lump Sum Items:                                                                                                                                                                 | Storage Over Garage<br>Water/Sewer<br>Public Sewer<br>Water Well, 100 Fee<br>Built-Ins<br>Appliance Allow.<br>Local Cost Items                                                                |                                                                                                                                                                                                                                   | 264 2,<br>1 1,<br>1 4,<br>1 2,                                                                                | 914 11,140<br>754 1,928<br>134 794<br>407 3,085<br>099 1,469<br>Plete pricing. >>>>                                                                                                                                             |