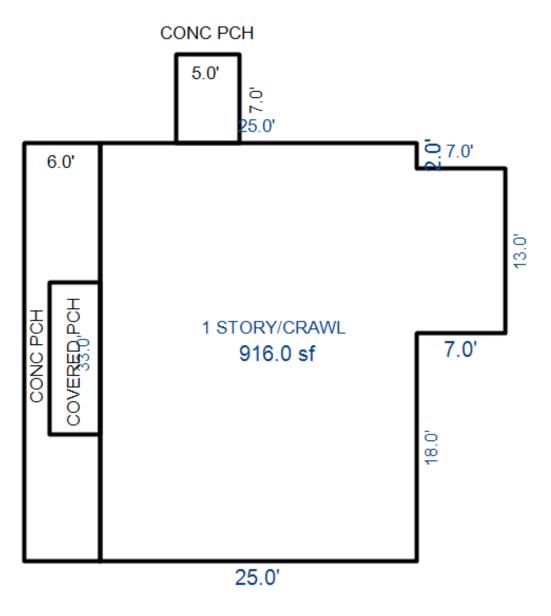

# Parcel Number: 009-270-001-00

Printed on

04/02/2019

| Building Type                                                                                                                                                    | (3) Roof (cont.)                                                                                                                               | (11) Heating/Cooling                                                                                                                                                                                                                                                    | (15) Built-ins                                                                                                                                                                                | (15) Fireplaces                                                                                                                                                                                                                   | (16) Porches/Decks                                                                                            | (17) Garage                                                                                                                                                                                                                     |
|------------------------------------------------------------------------------------------------------------------------------------------------------------------|------------------------------------------------------------------------------------------------------------------------------------------------|-------------------------------------------------------------------------------------------------------------------------------------------------------------------------------------------------------------------------------------------------------------------------|-----------------------------------------------------------------------------------------------------------------------------------------------------------------------------------------------|-----------------------------------------------------------------------------------------------------------------------------------------------------------------------------------------------------------------------------------|---------------------------------------------------------------------------------------------------------------|---------------------------------------------------------------------------------------------------------------------------------------------------------------------------------------------------------------------------------|
| X Single Family<br>Mobile Home<br>Town Home<br>Duplex<br>A-Frame<br>X Wood Frame<br>Building Style:<br>1.25S<br>Yr Built Remodeled<br>1976 0                     | $\begin{tabular}{ c c c c } \hline Eavestrough \\ Insulation \\ 0 & Front Overhang \\ 0 & Other Overhang \\ \hline \end{tabular}$              | X Gas Oil Elec.<br>Wood Coal Steam<br>Forced Air w/o Ducts<br>Forced Air w/ Ducts<br>Forced Hot Water<br>Electric Baseboard<br>Elec. Ceil. Radiant<br>Radiant (in-floor)<br>Electric Wall Heat<br>Space Heater<br>Wall/Floor Furnace<br>Forced Heat & Cool<br>Heat Pump | 1 Appliance Allow.<br>Cook Top<br>Dishwasher<br>Garbage Disposal<br>Bath Heater<br>Vent Fan<br>Hot Tub<br>Unvented Hood<br>Vented Hood<br>Intercom<br>Jacuzzi Tub<br>Jacuzzi repl.Tub<br>Oven | Interior 1 Story<br>Interior 2 Story<br>2nd/Same Stack<br>Two Sided<br>Exterior 1 Story<br>Exterior 2 Story<br>Prefab 1 Story<br>Prefab 2 Story<br>Heat Circulator<br>Raised Hearth<br>Wood Stove<br>Direct-Vented Ga<br>Class: C | Area Type<br>96 CCP (1 Story)<br>192 CGEP (1 Story)<br>120 Treated Wood<br>32 Treated Wood<br>18 Wood Balcony | Year Built: 1985<br>Car Capacity:<br>Class: C<br>Exterior: Siding<br>Brick Ven.: 0<br>Stone Ven.: 0<br>Common Wall: Detache<br>Foundation: 18 Inch<br>Finished ?:<br>Auto. Doors: 0<br>Mech. Doors: 1<br>Area: 528<br>% Good: 0 |
| Condition: Average<br>Room List<br>Basement<br>1st Floor<br>2nd Floor                                                                                            | Doors Solid X H.C.<br>(5) Floors<br>Kitchen:<br>Other:<br>Other:                                                                               | No Heating/Cooling<br>Central Air<br>Wood Furnace<br>(12) Electric<br>100 Amps Service                                                                                                                                                                                  | Microwave<br>Standard Range<br>Self Clean Range<br>Sauna<br>Trash Compactor<br>Central Vacuum<br>Security System                                                                              | Effec. Age: 30<br>Floor Area: 1,080<br>Total Base New : 145<br>Total Depr Cost: 101<br>Estimated T.C.V: 132                                                                                                                       | ,759 X 1.300                                                                                                  | Storage Area: 264<br>No Conc. Floor: 0<br>Bsmnt Garage:<br>Carport Area:<br>Roof:                                                                                                                                               |
| 4 Bedrooms<br>(1) Exterior<br>X Wood/Shingle<br>Aluminum/Vinyl<br>Brick<br>Insulation<br>(2) Windows<br>X Many<br>Avg. X Large<br>Avg.<br>Few Large              | <pre>(6) Ceilings X Suspende (7) Excavation Basement: 0 S.F. Crawl: 0 S.F. Slab: 864 S.F. Height to Joists: 0.0 (8) Basement Conc. Block</pre> | No./Qual. of Fixtures<br>Ex. X Ord. Min<br>No. of Elec. Outlets<br>Many X Ave. Few<br>(13) Plumbing<br>1 Average Fixture(s)<br>1 3 Fixture Bath<br>1 2 Fixture Bath<br>Softener, Auto<br>Softener, Manual<br>Solar Water Heat                                           | (11) Heating System:<br>Ground Area = 864 SF                                                                                                                                                  | Floor Area = 1080 S<br>/Comb. % Good=70/100/3<br>r Foundation<br>Slab                                                                                                                                                             | SF.<br>100/100/70<br>Size Cost<br>864<br>Total: 100,<br>1 1,                                                  | -                                                                                                                                                                                                                               |
| <pre>X Wood Sash<br/>Metal Sash<br/>Vinyl Sash<br/>Double Hung<br/>Horiz. Slide<br/>X Casement<br/>Double Glass<br/>Patio Doors<br/>X Storms &amp; Screens</pre> | Poured Conc.<br>Stone<br>Treated Wood<br>Concrete Floor<br>(9) Basement Finish<br>Recreation SF<br>Living SF<br>Walkout Doors<br>No Floor SF   | No Plumbing<br>Extra Toilet<br>Extra Sink<br>Separate Shower<br>Ceramic Tile Floor<br>Ceramic Tile Wains<br>Ceramic Tub Alcove<br>Vent Fan<br>(14) Water/Sewer                                                                                                          | CCP (1 Story)<br>CGEP (1 Story)<br>Deck<br>Treated Wood<br>Balcony<br>Wood Balcony<br>Garages<br>Class: C Exterior: Si<br>Base Cost                                                           | iding Foundation: 18 :                                                                                                                                                                                                            | 192 9,<br>120 2,<br>32 1,<br>18<br>Inch (Unfinished)                                                          | 055       1,438         162       6,413         236       1,565         066       746         557       390         914       11,140                                                                                            |
| (3) ROOI       X     Gable       Hip     Mansard       Flat     Shed       X     Asphalt       Chimney:     Brick                                                | (10) Floor Support                                                                                                                             | Public Water<br>1 Public Sewer<br>1 Water Well<br>1000 Gal Septic<br>2000 Gal Septic<br>Lump Sum Items:                                                                                                                                                                 | Storage Over Garage<br>Water/Sewer<br>Public Sewer<br>Water Well, 100 Fee<br>Built-Ins<br>Appliance Allow.<br>Local Cost Items                                                                |                                                                                                                                                                                                                                   | 264 2,<br>1 1,<br>1 4,<br>1 2,                                                                                | 914 11,140<br>754 1,928<br>134 794<br>407 3,085<br>099 1,469<br>Plete pricing. >>>>                                                                                                                                             |