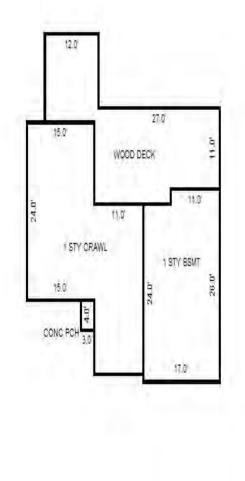

# Parcel Number: 009-270-001-00

Printed on

04/02/2019

| Building Type                                                                                                                                                    | (3) Roof (cont.)                                                                                                                               | (11) Heating/Cooling                                                                                                                                                                                                                                                    | (15) Built-ins                                                                                                                                                                                | (15) Fireplaces                                                                                                                                                                                                                   | (16) Porches/Decks                                                                                            | (17) Garage                                                                                                                                                                                                                     |
|------------------------------------------------------------------------------------------------------------------------------------------------------------------|------------------------------------------------------------------------------------------------------------------------------------------------|-------------------------------------------------------------------------------------------------------------------------------------------------------------------------------------------------------------------------------------------------------------------------|-----------------------------------------------------------------------------------------------------------------------------------------------------------------------------------------------|-----------------------------------------------------------------------------------------------------------------------------------------------------------------------------------------------------------------------------------|---------------------------------------------------------------------------------------------------------------|---------------------------------------------------------------------------------------------------------------------------------------------------------------------------------------------------------------------------------|
| X Single Family<br>Mobile Home<br>Town Home<br>Duplex<br>A-Frame<br>X Wood Frame<br>Building Style:<br>1.25S<br>Yr Built Remodeled<br>1976 0                     | $\begin{tabular}{ c c c c } \hline Eavestrough \\ Insulation \\ 0 & Front Overhang \\ 0 & Other Overhang \\ \hline \end{tabular}$              | X Gas Oil Elec.<br>Wood Coal Steam<br>Forced Air w/o Ducts<br>Forced Air w/ Ducts<br>Forced Hot Water<br>Electric Baseboard<br>Elec. Ceil. Radiant<br>Radiant (in-floor)<br>Electric Wall Heat<br>Space Heater<br>Wall/Floor Furnace<br>Forced Heat & Cool<br>Heat Pump | 1 Appliance Allow.<br>Cook Top<br>Dishwasher<br>Garbage Disposal<br>Bath Heater<br>Vent Fan<br>Hot Tub<br>Unvented Hood<br>Vented Hood<br>Intercom<br>Jacuzzi Tub<br>Jacuzzi repl.Tub<br>Oven | Interior 1 Story<br>Interior 2 Story<br>2nd/Same Stack<br>Two Sided<br>Exterior 1 Story<br>Exterior 2 Story<br>Prefab 1 Story<br>Prefab 2 Story<br>Heat Circulator<br>Raised Hearth<br>Wood Stove<br>Direct-Vented Ga<br>Class: C | Area Type<br>96 CCP (1 Story)<br>192 CGEP (1 Story)<br>120 Treated Wood<br>32 Treated Wood<br>18 Wood Balcony | Year Built: 1985<br>Car Capacity:<br>Class: C<br>Exterior: Siding<br>Brick Ven.: 0<br>Stone Ven.: 0<br>Common Wall: Detache<br>Foundation: 18 Inch<br>Finished ?:<br>Auto. Doors: 0<br>Mech. Doors: 1<br>Area: 528<br>% Good: 0 |
| Condition: Average<br>Room List<br>Basement<br>1st Floor<br>2nd Floor                                                                                            | Doors Solid X H.C.<br>(5) Floors<br>Kitchen:<br>Other:<br>Other:                                                                               | No Heating/Cooling<br>Central Air<br>Wood Furnace<br>(12) Electric<br>100 Amps Service                                                                                                                                                                                  | Microwave<br>Standard Range<br>Self Clean Range<br>Sauna<br>Trash Compactor<br>Central Vacuum<br>Security System                                                                              | Effec. Age: 30<br>Floor Area: 1,080<br>Total Base New : 145<br>Total Depr Cost: 101<br>Estimated T.C.V: 132                                                                                                                       | ,759 X 1.300                                                                                                  | Storage Area: 264<br>No Conc. Floor: 0<br>Bsmnt Garage:<br>Carport Area:<br>Roof:                                                                                                                                               |
| 4 Bedrooms<br>(1) Exterior<br>X Wood/Shingle<br>Aluminum/Vinyl<br>Brick<br>Insulation<br>(2) Windows<br>X Many<br>Avg. X Large<br>Avg.<br>Few Large              | <pre>(6) Ceilings X Suspende (7) Excavation Basement: 0 S.F. Crawl: 0 S.F. Slab: 864 S.F. Height to Joists: 0.0 (8) Basement Conc. Block</pre> | No./Qual. of Fixtures<br>Ex. X Ord. Min<br>No. of Elec. Outlets<br>Many X Ave. Few<br>(13) Plumbing<br>1 Average Fixture(s)<br>1 3 Fixture Bath<br>1 2 Fixture Bath<br>Softener, Auto<br>Softener, Manual<br>Solar Water Heat                                           | (11) Heating System:<br>Ground Area = 864 SF                                                                                                                                                  | Floor Area = 1080 S<br>/Comb. % Good=70/100/3<br>r Foundation<br>Slab                                                                                                                                                             | SF.<br>100/100/70<br>Size Cost<br>864<br>Total: 100,<br>1 1,                                                  | -                                                                                                                                                                                                                               |
| <pre>X Wood Sash<br/>Metal Sash<br/>Vinyl Sash<br/>Double Hung<br/>Horiz. Slide<br/>X Casement<br/>Double Glass<br/>Patio Doors<br/>X Storms &amp; Screens</pre> | Poured Conc.<br>Stone<br>Treated Wood<br>Concrete Floor<br>(9) Basement Finish<br>Recreation SF<br>Living SF<br>Walkout Doors<br>No Floor SF   | No Plumbing<br>Extra Toilet<br>Extra Sink<br>Separate Shower<br>Ceramic Tile Floor<br>Ceramic Tile Wains<br>Ceramic Tub Alcove<br>Vent Fan<br>(14) Water/Sewer                                                                                                          | CCP (1 Story)<br>CGEP (1 Story)<br>Deck<br>Treated Wood<br>Balcony<br>Wood Balcony<br>Garages<br>Class: C Exterior: Si<br>Base Cost                                                           | iding Foundation: 18 :                                                                                                                                                                                                            | 192 9,<br>120 2,<br>32 1,<br>18<br>Inch (Unfinished)                                                          | 055       1,438         162       6,413         236       1,565         066       746         557       390         914       11,140                                                                                            |
| (3) ROOI       X     Gable       Hip     Mansard       Flat     Shed       X     Asphalt       Chimney:     Brick                                                | (10) Floor Support                                                                                                                             | Public Water<br>1 Public Sewer<br>1 Water Well<br>1000 Gal Septic<br>2000 Gal Septic<br>Lump Sum Items:                                                                                                                                                                 | Storage Over Garage<br>Water/Sewer<br>Public Sewer<br>Water Well, 100 Fee<br>Built-Ins<br>Appliance Allow.<br>Local Cost Items                                                                |                                                                                                                                                                                                                                   | 264 2,<br>1 1,<br>1 4,<br>1 2,                                                                                | 914 11,140<br>754 1,928<br>134 794<br>407 3,085<br>099 1,469<br>Plete pricing. >>>>                                                                                                                                             |