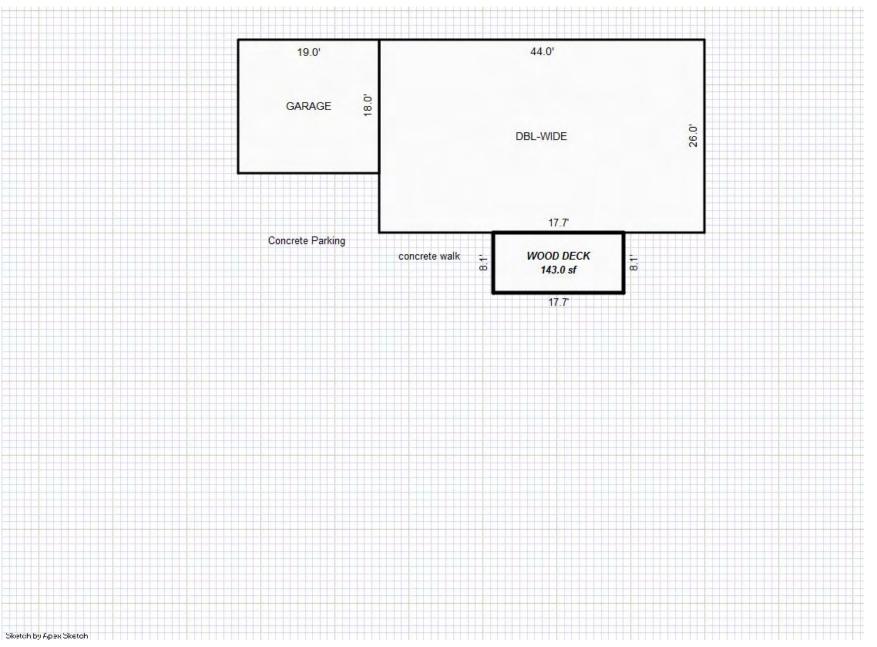

# Parcel Number: 009-270-001-00

Printed on

04/02/2019

| Building Type                                                                                                                                                    | (3) Roof (cont.)                                                                                                                               | (11) Heating/Cooling                                                                                                                                                                                                                                                    | (15) Built-ins                                                                                                                                                                                | (15) Fireplaces                                                                                                                                                                                                                   | (16) Porches/Decks                                                                                            | (17) Garage                                                                                                                                                                                                                     |
|------------------------------------------------------------------------------------------------------------------------------------------------------------------|------------------------------------------------------------------------------------------------------------------------------------------------|-------------------------------------------------------------------------------------------------------------------------------------------------------------------------------------------------------------------------------------------------------------------------|-----------------------------------------------------------------------------------------------------------------------------------------------------------------------------------------------|-----------------------------------------------------------------------------------------------------------------------------------------------------------------------------------------------------------------------------------|---------------------------------------------------------------------------------------------------------------|---------------------------------------------------------------------------------------------------------------------------------------------------------------------------------------------------------------------------------|
| X Single Family<br>Mobile Home<br>Town Home<br>Duplex<br>A-Frame<br>X Wood Frame<br>Building Style:<br>1.25S<br>Yr Built Remodeled<br>1976 0                     | $\begin{tabular}{ c c c c } \hline Eavestrough \\ Insulation \\ 0 & Front Overhang \\ 0 & Other Overhang \\ \hline \end{tabular}$              | X Gas Oil Elec.<br>Wood Coal Steam<br>Forced Air w/o Ducts<br>Forced Air w/ Ducts<br>Forced Hot Water<br>Electric Baseboard<br>Elec. Ceil. Radiant<br>Radiant (in-floor)<br>Electric Wall Heat<br>Space Heater<br>Wall/Floor Furnace<br>Forced Heat & Cool<br>Heat Pump | 1 Appliance Allow.<br>Cook Top<br>Dishwasher<br>Garbage Disposal<br>Bath Heater<br>Vent Fan<br>Hot Tub<br>Unvented Hood<br>Vented Hood<br>Intercom<br>Jacuzzi Tub<br>Jacuzzi repl.Tub<br>Oven | Interior 1 Story<br>Interior 2 Story<br>2nd/Same Stack<br>Two Sided<br>Exterior 1 Story<br>Exterior 2 Story<br>Prefab 1 Story<br>Prefab 2 Story<br>Heat Circulator<br>Raised Hearth<br>Wood Stove<br>Direct-Vented Ga<br>Class: C | Area Type<br>96 CCP (1 Story)<br>192 CGEP (1 Story)<br>120 Treated Wood<br>32 Treated Wood<br>18 Wood Balcony | Year Built: 1985<br>Car Capacity:<br>Class: C<br>Exterior: Siding<br>Brick Ven.: 0<br>Stone Ven.: 0<br>Common Wall: Detache<br>Foundation: 18 Inch<br>Finished ?:<br>Auto. Doors: 0<br>Mech. Doors: 1<br>Area: 528<br>% Good: 0 |
| Condition: Average<br>Room List<br>Basement<br>1st Floor<br>2nd Floor                                                                                            | Doors Solid X H.C.<br>(5) Floors<br>Kitchen:<br>Other:<br>Other:                                                                               | No Heating/Cooling<br>Central Air<br>Wood Furnace<br>(12) Electric<br>100 Amps Service                                                                                                                                                                                  | Microwave<br>Standard Range<br>Self Clean Range<br>Sauna<br>Trash Compactor<br>Central Vacuum<br>Security System                                                                              | Effec. Age: 30<br>Floor Area: 1,080<br>Total Base New : 145<br>Total Depr Cost: 101<br>Estimated T.C.V: 132                                                                                                                       | ,759 X 1.300                                                                                                  | Storage Area: 264<br>No Conc. Floor: 0<br>Bsmnt Garage:<br>Carport Area:<br>Roof:                                                                                                                                               |
| 4 Bedrooms<br>(1) Exterior<br>X Wood/Shingle<br>Aluminum/Vinyl<br>Brick<br>Insulation<br>(2) Windows<br>X Many<br>Avg. X Large<br>Avg.<br>Few Large              | <pre>(6) Ceilings X Suspende (7) Excavation Basement: 0 S.F. Crawl: 0 S.F. Slab: 864 S.F. Height to Joists: 0.0 (8) Basement Conc. Block</pre> | No./Qual. of Fixtures<br>Ex. X Ord. Min<br>No. of Elec. Outlets<br>Many X Ave. Few<br>(13) Plumbing<br>1 Average Fixture(s)<br>1 3 Fixture Bath<br>1 2 Fixture Bath<br>Softener, Auto<br>Softener, Manual<br>Solar Water Heat                                           | (11) Heating System:<br>Ground Area = 864 SF                                                                                                                                                  | Floor Area = 1080 S<br>/Comb. % Good=70/100/3<br>r Foundation<br>Slab                                                                                                                                                             | SF.<br>100/100/70<br>Size Cost<br>864<br>Total: 100,<br>1 1,                                                  | -                                                                                                                                                                                                                               |
| <pre>X Wood Sash<br/>Metal Sash<br/>Vinyl Sash<br/>Double Hung<br/>Horiz. Slide<br/>X Casement<br/>Double Glass<br/>Patio Doors<br/>X Storms &amp; Screens</pre> | Poured Conc.<br>Stone<br>Treated Wood<br>Concrete Floor<br>(9) Basement Finish<br>Recreation SF<br>Living SF<br>Walkout Doors<br>No Floor SF   | No Plumbing<br>Extra Toilet<br>Extra Sink<br>Separate Shower<br>Ceramic Tile Floor<br>Ceramic Tile Wains<br>Ceramic Tub Alcove<br>Vent Fan<br>(14) Water/Sewer                                                                                                          | CCP (1 Story)<br>CGEP (1 Story)<br>Deck<br>Treated Wood<br>Balcony<br>Wood Balcony<br>Garages<br>Class: C Exterior: Si<br>Base Cost                                                           | iding Foundation: 18 :                                                                                                                                                                                                            | 192 9,<br>120 2,<br>32 1,<br>18<br>Inch (Unfinished)                                                          | 055       1,438         162       6,413         236       1,565         066       746         557       390         914       11,140                                                                                            |
| (3) ROOI       X     Gable       Hip     Mansard       Flat     Shed       X     Asphalt       Chimney:     Brick                                                | (10) Floor Support                                                                                                                             | Public Water<br>1 Public Sewer<br>1 Water Well<br>1000 Gal Septic<br>2000 Gal Septic<br>Lump Sum Items:                                                                                                                                                                 | Storage Over Garage<br>Water/Sewer<br>Public Sewer<br>Water Well, 100 Fee<br>Built-Ins<br>Appliance Allow.<br>Local Cost Items                                                                |                                                                                                                                                                                                                                   | 264 2,<br>1 1,<br>1 4,<br>1 2,                                                                                | 914 11,140<br>754 1,928<br>134 794<br>407 3,085<br>099 1,469<br>Plete pricing. >>>>                                                                                                                                             |