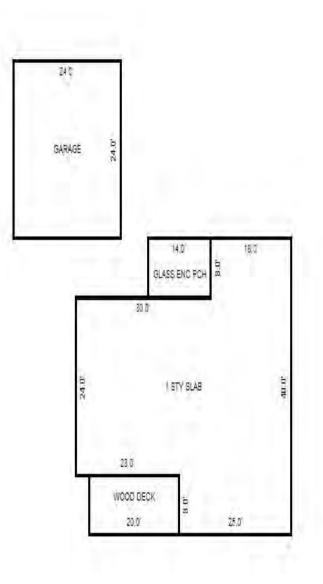

# Parcel Number: 009-270-001-00

Printed on

04/02/2019

| Building Type                                                                                                                                                    | (3) Roof (cont.)                                                                                                                               | (11) Heating/Cooling                                                                                                                                                                                                                                                    | (15) Built-ins                                                                                                                                                                                | (15) Fireplaces                                                                                                                                                                                                                   | (16) Porches/Decks                                                                                            | (17) Garage                                                                                                                                                                                                                     |
|------------------------------------------------------------------------------------------------------------------------------------------------------------------|------------------------------------------------------------------------------------------------------------------------------------------------|-------------------------------------------------------------------------------------------------------------------------------------------------------------------------------------------------------------------------------------------------------------------------|-----------------------------------------------------------------------------------------------------------------------------------------------------------------------------------------------|-----------------------------------------------------------------------------------------------------------------------------------------------------------------------------------------------------------------------------------|---------------------------------------------------------------------------------------------------------------|---------------------------------------------------------------------------------------------------------------------------------------------------------------------------------------------------------------------------------|
| X Single Family<br>Mobile Home<br>Town Home<br>Duplex<br>A-Frame<br>X Wood Frame<br>Building Style:<br>1.25S<br>Yr Built Remodeled<br>1976 0                     | $\begin{tabular}{ c c c c } \hline Eavestrough \\ Insulation \\ 0 & Front Overhang \\ 0 & Other Overhang \\ \hline \end{tabular}$              | X Gas Oil Elec.<br>Wood Coal Steam<br>Forced Air w/o Ducts<br>Forced Air w/ Ducts<br>Forced Hot Water<br>Electric Baseboard<br>Elec. Ceil. Radiant<br>Radiant (in-floor)<br>Electric Wall Heat<br>Space Heater<br>Wall/Floor Furnace<br>Forced Heat & Cool<br>Heat Pump | 1 Appliance Allow.<br>Cook Top<br>Dishwasher<br>Garbage Disposal<br>Bath Heater<br>Vent Fan<br>Hot Tub<br>Unvented Hood<br>Vented Hood<br>Intercom<br>Jacuzzi Tub<br>Jacuzzi repl.Tub<br>Oven | Interior 1 Story<br>Interior 2 Story<br>2nd/Same Stack<br>Two Sided<br>Exterior 1 Story<br>Exterior 2 Story<br>Prefab 1 Story<br>Prefab 2 Story<br>Heat Circulator<br>Raised Hearth<br>Wood Stove<br>Direct-Vented Ga<br>Class: C | Area Type<br>96 CCP (1 Story)<br>192 CGEP (1 Story)<br>120 Treated Wood<br>32 Treated Wood<br>18 Wood Balcony | Year Built: 1985<br>Car Capacity:<br>Class: C<br>Exterior: Siding<br>Brick Ven.: 0<br>Stone Ven.: 0<br>Common Wall: Detache<br>Foundation: 18 Inch<br>Finished ?:<br>Auto. Doors: 0<br>Mech. Doors: 1<br>Area: 528<br>% Good: 0 |
| Condition: Average<br>Room List<br>Basement<br>1st Floor<br>2nd Floor                                                                                            | Doors Solid X H.C.<br>(5) Floors<br>Kitchen:<br>Other:<br>Other:                                                                               | No Heating/Cooling<br>Central Air<br>Wood Furnace<br>(12) Electric<br>100 Amps Service                                                                                                                                                                                  | Microwave<br>Standard Range<br>Self Clean Range<br>Sauna<br>Trash Compactor<br>Central Vacuum<br>Security System                                                                              | Effec. Age: 30<br>Floor Area: 1,080<br>Total Base New : 145<br>Total Depr Cost: 101<br>Estimated T.C.V: 132                                                                                                                       | ,759 X 1.300                                                                                                  | Storage Area: 264<br>No Conc. Floor: 0<br>Bsmnt Garage:<br>Carport Area:<br>Roof:                                                                                                                                               |
| 4 Bedrooms<br>(1) Exterior<br>X Wood/Shingle<br>Aluminum/Vinyl<br>Brick<br>Insulation<br>(2) Windows<br>X Many<br>Avg. X Large<br>Avg.<br>Few Large              | <pre>(6) Ceilings X Suspende (7) Excavation Basement: 0 S.F. Crawl: 0 S.F. Slab: 864 S.F. Height to Joists: 0.0 (8) Basement Conc. Block</pre> | No./Qual. of Fixtures<br>Ex. X Ord. Min<br>No. of Elec. Outlets<br>Many X Ave. Few<br>(13) Plumbing<br>1 Average Fixture(s)<br>1 3 Fixture Bath<br>1 2 Fixture Bath<br>Softener, Auto<br>Softener, Manual<br>Solar Water Heat                                           | (11) Heating System:<br>Ground Area = 864 SF                                                                                                                                                  | Floor Area = 1080 S<br>/Comb. % Good=70/100/3<br>r Foundation<br>Slab                                                                                                                                                             | SF.<br>100/100/70<br>Size Cost<br>864<br>Total: 100,<br>1 1,                                                  | -                                                                                                                                                                                                                               |
| <pre>X Wood Sash<br/>Metal Sash<br/>Vinyl Sash<br/>Double Hung<br/>Horiz. Slide<br/>X Casement<br/>Double Glass<br/>Patio Doors<br/>X Storms &amp; Screens</pre> | Poured Conc.<br>Stone<br>Treated Wood<br>Concrete Floor<br>(9) Basement Finish<br>Recreation SF<br>Living SF<br>Walkout Doors<br>No Floor SF   | No Plumbing<br>Extra Toilet<br>Extra Sink<br>Separate Shower<br>Ceramic Tile Floor<br>Ceramic Tile Wains<br>Ceramic Tub Alcove<br>Vent Fan<br>(14) Water/Sewer                                                                                                          | CCP (1 Story)<br>CGEP (1 Story)<br>Deck<br>Treated Wood<br>Balcony<br>Wood Balcony<br>Garages<br>Class: C Exterior: Si<br>Base Cost                                                           | iding Foundation: 18 :                                                                                                                                                                                                            | 192 9,<br>120 2,<br>32 1,<br>18<br>Inch (Unfinished)                                                          | 055       1,438         162       6,413         236       1,565         066       746         557       390         914       11,140                                                                                            |
| (3) ROOI       X     Gable       Hip     Mansard       Flat     Shed       X     Asphalt       Chimney:     Brick                                                | (10) Floor Support                                                                                                                             | Public Water<br>1 Public Sewer<br>1 Water Well<br>1000 Gal Septic<br>2000 Gal Septic<br>Lump Sum Items:                                                                                                                                                                 | Storage Over Garage<br>Water/Sewer<br>Public Sewer<br>Water Well, 100 Fee<br>Built-Ins<br>Appliance Allow.<br>Local Cost Items                                                                |                                                                                                                                                                                                                                   | 264 2,<br>1 1,<br>1 4,<br>1 2,                                                                                | 914 11,140<br>754 1,928<br>134 794<br>407 3,085<br>099 1,469<br>Plete pricing. >>>>                                                                                                                                             |