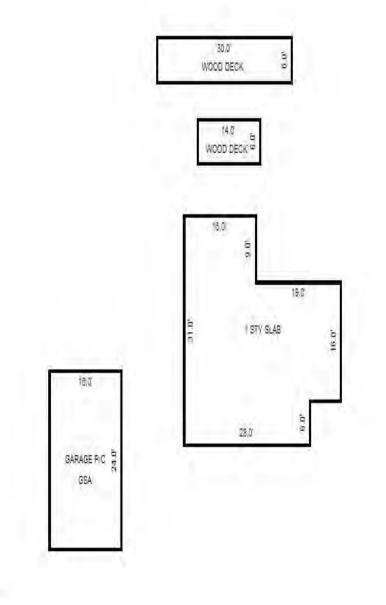

# Parcel Number: 009-270-001-00

Printed on

04/02/2019

| Building Type                                                                                                                                                    | (3) Roof (cont.)                                                                                                                               | (11) Heating/Cooling                                                                                                                                                                                                                                                    | (15) Built-ins                                                                                                                                                                                | (15) Fireplaces                                                                                                                                                                                                                   | (16) Porches/Decks                                                                                            | (17) Garage                                                                                                                                                                                                                     |
|------------------------------------------------------------------------------------------------------------------------------------------------------------------|------------------------------------------------------------------------------------------------------------------------------------------------|-------------------------------------------------------------------------------------------------------------------------------------------------------------------------------------------------------------------------------------------------------------------------|-----------------------------------------------------------------------------------------------------------------------------------------------------------------------------------------------|-----------------------------------------------------------------------------------------------------------------------------------------------------------------------------------------------------------------------------------|---------------------------------------------------------------------------------------------------------------|---------------------------------------------------------------------------------------------------------------------------------------------------------------------------------------------------------------------------------|
| X Single Family<br>Mobile Home<br>Town Home<br>Duplex<br>A-Frame<br>X Wood Frame<br>Building Style:<br>1.25S<br>Yr Built Remodeled<br>1976 0                     | $\begin{tabular}{ c c c c } \hline Eavestrough \\ Insulation \\ 0 & Front Overhang \\ 0 & Other Overhang \\ \hline \end{tabular}$              | X Gas Oil Elec.<br>Wood Coal Steam<br>Forced Air w/o Ducts<br>Forced Air w/ Ducts<br>Forced Hot Water<br>Electric Baseboard<br>Elec. Ceil. Radiant<br>Radiant (in-floor)<br>Electric Wall Heat<br>Space Heater<br>Wall/Floor Furnace<br>Forced Heat & Cool<br>Heat Pump | 1 Appliance Allow.<br>Cook Top<br>Dishwasher<br>Garbage Disposal<br>Bath Heater<br>Vent Fan<br>Hot Tub<br>Unvented Hood<br>Vented Hood<br>Intercom<br>Jacuzzi Tub<br>Jacuzzi repl.Tub<br>Oven | Interior 1 Story<br>Interior 2 Story<br>2nd/Same Stack<br>Two Sided<br>Exterior 1 Story<br>Exterior 2 Story<br>Prefab 1 Story<br>Prefab 2 Story<br>Heat Circulator<br>Raised Hearth<br>Wood Stove<br>Direct-Vented Ga<br>Class: C | Area Type<br>96 CCP (1 Story)<br>192 CGEP (1 Story)<br>120 Treated Wood<br>32 Treated Wood<br>18 Wood Balcony | Year Built: 1985<br>Car Capacity:<br>Class: C<br>Exterior: Siding<br>Brick Ven.: 0<br>Stone Ven.: 0<br>Common Wall: Detache<br>Foundation: 18 Inch<br>Finished ?:<br>Auto. Doors: 0<br>Mech. Doors: 1<br>Area: 528<br>% Good: 0 |
| Condition: Average<br>Room List<br>Basement<br>1st Floor<br>2nd Floor                                                                                            | Doors Solid X H.C.<br>(5) Floors<br>Kitchen:<br>Other:<br>Other:                                                                               | No Heating/Cooling<br>Central Air<br>Wood Furnace<br>(12) Electric<br>100 Amps Service                                                                                                                                                                                  | Microwave<br>Standard Range<br>Self Clean Range<br>Sauna<br>Trash Compactor<br>Central Vacuum<br>Security System                                                                              | Effec. Age: 30<br>Floor Area: 1,080<br>Total Base New : 145<br>Total Depr Cost: 101<br>Estimated T.C.V: 132                                                                                                                       | ,759 X 1.300                                                                                                  | Storage Area: 264<br>No Conc. Floor: 0<br>Bsmnt Garage:<br>Carport Area:<br>Roof:                                                                                                                                               |
| 4 Bedrooms<br>(1) Exterior<br>X Wood/Shingle<br>Aluminum/Vinyl<br>Brick<br>Insulation<br>(2) Windows<br>X Many<br>Avg. X Large<br>Avg.<br>Few Large              | <pre>(6) Ceilings X Suspende (7) Excavation Basement: 0 S.F. Crawl: 0 S.F. Slab: 864 S.F. Height to Joists: 0.0 (8) Basement Conc. Block</pre> | No./Qual. of Fixtures<br>Ex. X Ord. Min<br>No. of Elec. Outlets<br>Many X Ave. Few<br>(13) Plumbing<br>1 Average Fixture(s)<br>1 3 Fixture Bath<br>1 2 Fixture Bath<br>Softener, Auto<br>Softener, Manual<br>Solar Water Heat                                           | (11) Heating System:<br>Ground Area = 864 SF                                                                                                                                                  | Floor Area = 1080 S<br>/Comb. % Good=70/100/3<br>r Foundation<br>Slab                                                                                                                                                             | SF.<br>100/100/70<br>Size Cost<br>864<br>Total: 100,<br>1 1,                                                  | -                                                                                                                                                                                                                               |
| <pre>X Wood Sash<br/>Metal Sash<br/>Vinyl Sash<br/>Double Hung<br/>Horiz. Slide<br/>X Casement<br/>Double Glass<br/>Patio Doors<br/>X Storms &amp; Screens</pre> | Poured Conc.<br>Stone<br>Treated Wood<br>Concrete Floor<br>(9) Basement Finish<br>Recreation SF<br>Living SF<br>Walkout Doors<br>No Floor SF   | No Plumbing<br>Extra Toilet<br>Extra Sink<br>Separate Shower<br>Ceramic Tile Floor<br>Ceramic Tile Wains<br>Ceramic Tub Alcove<br>Vent Fan<br>(14) Water/Sewer                                                                                                          | CCP (1 Story)<br>CGEP (1 Story)<br>Deck<br>Treated Wood<br>Balcony<br>Wood Balcony<br>Garages<br>Class: C Exterior: Si<br>Base Cost                                                           | iding Foundation: 18 :                                                                                                                                                                                                            | 192 9,<br>120 2,<br>32 1,<br>18<br>Inch (Unfinished)                                                          | 055       1,438         162       6,413         236       1,565         066       746         557       390         914       11,140                                                                                            |
| (3) ROOI       X     Gable       Hip     Mansard       Flat     Shed       X     Asphalt       Chimney:     Brick                                                | (10) Floor Support                                                                                                                             | Public Water<br>1 Public Sewer<br>1 Water Well<br>1000 Gal Septic<br>2000 Gal Septic<br>Lump Sum Items:                                                                                                                                                                 | Storage Over Garage<br>Water/Sewer<br>Public Sewer<br>Water Well, 100 Fee<br>Built-Ins<br>Appliance Allow.<br>Local Cost Items                                                                |                                                                                                                                                                                                                                   | 264 2,<br>1 1,<br>1 4,<br>1 2,                                                                                | 914 11,140<br>754 1,928<br>134 794<br>407 3,085<br>099 1,469<br>Plete pricing. >>>>                                                                                                                                             |