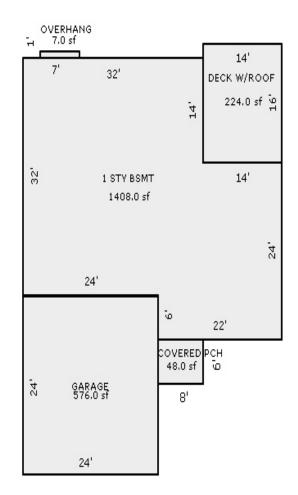

# Parcel Number: 009-270-001-00

Printed on

04/02/2019

| Building Type                                                                                                                                                    | (3) Roof (cont.)                                                                                                                               | (11) Heating/Cooling                                                                                                                                                                                                                                                    | (15) Built-ins                                                                                                                                                                                | (15) Fireplaces                                                                                                                                                                                                                   | (16) Porches/Decks                                                                                            | (17) Garage                                                                                                                                                                                                                     |
|------------------------------------------------------------------------------------------------------------------------------------------------------------------|------------------------------------------------------------------------------------------------------------------------------------------------|-------------------------------------------------------------------------------------------------------------------------------------------------------------------------------------------------------------------------------------------------------------------------|-----------------------------------------------------------------------------------------------------------------------------------------------------------------------------------------------|-----------------------------------------------------------------------------------------------------------------------------------------------------------------------------------------------------------------------------------|---------------------------------------------------------------------------------------------------------------|---------------------------------------------------------------------------------------------------------------------------------------------------------------------------------------------------------------------------------|
| X Single Family<br>Mobile Home<br>Town Home<br>Duplex<br>A-Frame<br>X Wood Frame<br>Building Style:<br>1.25S<br>Yr Built Remodeled<br>1976 0                     | $\begin{tabular}{ c c c c } \hline Eavestrough \\ Insulation \\ 0 & Front Overhang \\ 0 & Other Overhang \\ \hline \end{tabular}$              | X Gas Oil Elec.<br>Wood Coal Steam<br>Forced Air w/o Ducts<br>Forced Air w/ Ducts<br>Forced Hot Water<br>Electric Baseboard<br>Elec. Ceil. Radiant<br>Radiant (in-floor)<br>Electric Wall Heat<br>Space Heater<br>Wall/Floor Furnace<br>Forced Heat & Cool<br>Heat Pump | 1 Appliance Allow.<br>Cook Top<br>Dishwasher<br>Garbage Disposal<br>Bath Heater<br>Vent Fan<br>Hot Tub<br>Unvented Hood<br>Vented Hood<br>Intercom<br>Jacuzzi Tub<br>Jacuzzi repl.Tub<br>Oven | Interior 1 Story<br>Interior 2 Story<br>2nd/Same Stack<br>Two Sided<br>Exterior 1 Story<br>Exterior 2 Story<br>Prefab 1 Story<br>Prefab 2 Story<br>Heat Circulator<br>Raised Hearth<br>Wood Stove<br>Direct-Vented Ga<br>Class: C | Area Type<br>96 CCP (1 Story)<br>192 CGEP (1 Story)<br>120 Treated Wood<br>32 Treated Wood<br>18 Wood Balcony | Year Built: 1985<br>Car Capacity:<br>Class: C<br>Exterior: Siding<br>Brick Ven.: 0<br>Stone Ven.: 0<br>Common Wall: Detache<br>Foundation: 18 Inch<br>Finished ?:<br>Auto. Doors: 0<br>Mech. Doors: 1<br>Area: 528<br>% Good: 0 |
| Condition: Average<br>Room List<br>Basement<br>1st Floor<br>2nd Floor                                                                                            | Doors Solid X H.C.<br>(5) Floors<br>Kitchen:<br>Other:<br>Other:                                                                               | No Heating/Cooling<br>Central Air<br>Wood Furnace<br>(12) Electric<br>100 Amps Service                                                                                                                                                                                  | Microwave<br>Standard Range<br>Self Clean Range<br>Sauna<br>Trash Compactor<br>Central Vacuum<br>Security System                                                                              | Effec. Age: 30<br>Floor Area: 1,080<br>Total Base New : 145<br>Total Depr Cost: 101<br>Estimated T.C.V: 132                                                                                                                       | ,759 X 1.300                                                                                                  | Storage Area: 264<br>No Conc. Floor: 0<br>Bsmnt Garage:<br>Carport Area:<br>Roof:                                                                                                                                               |
| 4 Bedrooms<br>(1) Exterior<br>X Wood/Shingle<br>Aluminum/Vinyl<br>Brick<br>Insulation<br>(2) Windows<br>X Many<br>Avg. X Large<br>Avg.<br>Few Large              | <pre>(6) Ceilings X Suspende (7) Excavation Basement: 0 S.F. Crawl: 0 S.F. Slab: 864 S.F. Height to Joists: 0.0 (8) Basement Conc. Block</pre> | No./Qual. of Fixtures<br>Ex. X Ord. Min<br>No. of Elec. Outlets<br>Many X Ave. Few<br>(13) Plumbing<br>1 Average Fixture(s)<br>1 3 Fixture Bath<br>1 2 Fixture Bath<br>Softener, Auto<br>Softener, Manual<br>Solar Water Heat                                           | (11) Heating System:<br>Ground Area = 864 SF                                                                                                                                                  | Floor Area = 1080 S<br>/Comb. % Good=70/100/3<br>r Foundation<br>Slab                                                                                                                                                             | SF.<br>100/100/70<br>Size Cost<br>864<br>Total: 100,<br>1 1,                                                  | -                                                                                                                                                                                                                               |
| <pre>X Wood Sash<br/>Metal Sash<br/>Vinyl Sash<br/>Double Hung<br/>Horiz. Slide<br/>X Casement<br/>Double Glass<br/>Patio Doors<br/>X Storms &amp; Screens</pre> | Poured Conc.<br>Stone<br>Treated Wood<br>Concrete Floor<br>(9) Basement Finish<br>Recreation SF<br>Living SF<br>Walkout Doors<br>No Floor SF   | No Plumbing<br>Extra Toilet<br>Extra Sink<br>Separate Shower<br>Ceramic Tile Floor<br>Ceramic Tile Wains<br>Ceramic Tub Alcove<br>Vent Fan<br>(14) Water/Sewer                                                                                                          | CCP (1 Story)<br>CGEP (1 Story)<br>Deck<br>Treated Wood<br>Balcony<br>Wood Balcony<br>Garages<br>Class: C Exterior: Si<br>Base Cost                                                           | iding Foundation: 18 :                                                                                                                                                                                                            | 192 9,<br>120 2,<br>32 1,<br>18<br>Inch (Unfinished)                                                          | 055       1,438         162       6,413         236       1,565         066       746         557       390         914       11,140                                                                                            |
| (3) ROOI       X     Gable       Hip     Mansard       Flat     Shed       X     Asphalt       Chimney:     Brick                                                | (10) Floor Support                                                                                                                             | Public Water<br>1 Public Sewer<br>1 Water Well<br>1000 Gal Septic<br>2000 Gal Septic<br>Lump Sum Items:                                                                                                                                                                 | Storage Over Garage<br>Water/Sewer<br>Public Sewer<br>Water Well, 100 Fee<br>Built-Ins<br>Appliance Allow.<br>Local Cost Items                                                                |                                                                                                                                                                                                                                   | 264 2,<br>1 1,<br>1 4,<br>1 2,                                                                                | 914 11,140<br>754 1,928<br>134 794<br>407 3,085<br>099 1,469<br>Plete pricing. >>>>                                                                                                                                             |