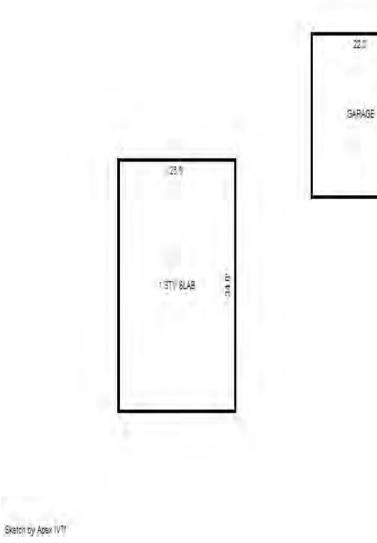

# Parcel Number: 009-270-001-00

Printed on

04/02/2019

| Building Type                                                                                                                                                    | (3) Roof (cont.)                                                                                                                               | (11) Heating/Cooling                                                                                                                                                                                                                                                    | (15) Built-ins                                                                                                                                                                                | (15) Fireplaces                                                                                                                                                                                                                   | (16) Porches/Decks                                                                                            | (17) Garage                                                                                                                                                                                                                     |
|------------------------------------------------------------------------------------------------------------------------------------------------------------------|------------------------------------------------------------------------------------------------------------------------------------------------|-------------------------------------------------------------------------------------------------------------------------------------------------------------------------------------------------------------------------------------------------------------------------|-----------------------------------------------------------------------------------------------------------------------------------------------------------------------------------------------|-----------------------------------------------------------------------------------------------------------------------------------------------------------------------------------------------------------------------------------|---------------------------------------------------------------------------------------------------------------|---------------------------------------------------------------------------------------------------------------------------------------------------------------------------------------------------------------------------------|
| X Single Family<br>Mobile Home<br>Town Home<br>Duplex<br>A-Frame<br>X Wood Frame<br>Building Style:<br>1.25S<br>Yr Built Remodeled<br>1976 0                     | $\begin{tabular}{ c c c c } \hline Eavestrough \\ Insulation \\ 0 & Front Overhang \\ 0 & Other Overhang \\ \hline \end{tabular}$              | X Gas Oil Elec.<br>Wood Coal Steam<br>Forced Air w/o Ducts<br>Forced Air w/ Ducts<br>Forced Hot Water<br>Electric Baseboard<br>Elec. Ceil. Radiant<br>Radiant (in-floor)<br>Electric Wall Heat<br>Space Heater<br>Wall/Floor Furnace<br>Forced Heat & Cool<br>Heat Pump | 1 Appliance Allow.<br>Cook Top<br>Dishwasher<br>Garbage Disposal<br>Bath Heater<br>Vent Fan<br>Hot Tub<br>Unvented Hood<br>Vented Hood<br>Intercom<br>Jacuzzi Tub<br>Jacuzzi repl.Tub<br>Oven | Interior 1 Story<br>Interior 2 Story<br>2nd/Same Stack<br>Two Sided<br>Exterior 1 Story<br>Exterior 2 Story<br>Prefab 1 Story<br>Prefab 2 Story<br>Heat Circulator<br>Raised Hearth<br>Wood Stove<br>Direct-Vented Ga<br>Class: C | Area Type<br>96 CCP (1 Story)<br>192 CGEP (1 Story)<br>120 Treated Wood<br>32 Treated Wood<br>18 Wood Balcony | Year Built: 1985<br>Car Capacity:<br>Class: C<br>Exterior: Siding<br>Brick Ven.: 0<br>Stone Ven.: 0<br>Common Wall: Detache<br>Foundation: 18 Inch<br>Finished ?:<br>Auto. Doors: 0<br>Mech. Doors: 1<br>Area: 528<br>% Good: 0 |
| Condition: Average<br>Room List<br>Basement<br>1st Floor<br>2nd Floor                                                                                            | Doors Solid X H.C.<br>(5) Floors<br>Kitchen:<br>Other:<br>Other:                                                                               | No Heating/Cooling<br>Central Air<br>Wood Furnace<br>(12) Electric<br>100 Amps Service                                                                                                                                                                                  | Microwave<br>Standard Range<br>Self Clean Range<br>Sauna<br>Trash Compactor<br>Central Vacuum<br>Security System                                                                              | Effec. Age: 30<br>Floor Area: 1,080<br>Total Base New : 145<br>Total Depr Cost: 101<br>Estimated T.C.V: 132                                                                                                                       | ,759 X 1.300                                                                                                  | Storage Area: 264<br>No Conc. Floor: 0<br>Bsmnt Garage:<br>Carport Area:<br>Roof:                                                                                                                                               |
| 4 Bedrooms<br>(1) Exterior<br>X Wood/Shingle<br>Aluminum/Vinyl<br>Brick<br>Insulation<br>(2) Windows<br>X Many<br>Avg. X Large<br>Avg.<br>Few Large              | <pre>(6) Ceilings X Suspende (7) Excavation Basement: 0 S.F. Crawl: 0 S.F. Slab: 864 S.F. Height to Joists: 0.0 (8) Basement Conc. Block</pre> | No./Qual. of Fixtures<br>Ex. X Ord. Min<br>No. of Elec. Outlets<br>Many X Ave. Few<br>(13) Plumbing<br>1 Average Fixture(s)<br>1 3 Fixture Bath<br>1 2 Fixture Bath<br>Softener, Auto<br>Softener, Manual<br>Solar Water Heat                                           | (11) Heating System:<br>Ground Area = 864 SF                                                                                                                                                  | Floor Area = 1080 S<br>/Comb. % Good=70/100/3<br>r Foundation<br>Slab                                                                                                                                                             | SF.<br>100/100/70<br>Size Cost<br>864<br>Total: 100,<br>1 1,                                                  | -                                                                                                                                                                                                                               |
| <pre>X Wood Sash<br/>Metal Sash<br/>Vinyl Sash<br/>Double Hung<br/>Horiz. Slide<br/>X Casement<br/>Double Glass<br/>Patio Doors<br/>X Storms &amp; Screens</pre> | Poured Conc.<br>Stone<br>Treated Wood<br>Concrete Floor<br>(9) Basement Finish<br>Recreation SF<br>Living SF<br>Walkout Doors<br>No Floor SF   | No Plumbing<br>Extra Toilet<br>Extra Sink<br>Separate Shower<br>Ceramic Tile Floor<br>Ceramic Tile Wains<br>Ceramic Tub Alcove<br>Vent Fan<br>(14) Water/Sewer                                                                                                          | CCP (1 Story)<br>CGEP (1 Story)<br>Deck<br>Treated Wood<br>Balcony<br>Wood Balcony<br>Garages<br>Class: C Exterior: Si<br>Base Cost                                                           | iding Foundation: 18 :                                                                                                                                                                                                            | 192 9,<br>120 2,<br>32 1,<br>18<br>Inch (Unfinished)                                                          | 055       1,438         162       6,413         236       1,565         066       746         557       390         914       11,140                                                                                            |
| (3) ROOI       X     Gable       Hip     Mansard       Flat     Shed       X     Asphalt       Chimney:     Brick                                                | (10) Floor Support                                                                                                                             | Public Water<br>1 Public Sewer<br>1 Water Well<br>1000 Gal Septic<br>2000 Gal Septic<br>Lump Sum Items:                                                                                                                                                                 | Storage Over Garage<br>Water/Sewer<br>Public Sewer<br>Water Well, 100 Fee<br>Built-Ins<br>Appliance Allow.<br>Local Cost Items                                                                |                                                                                                                                                                                                                                   | 264 2,<br>1 1,<br>1 4,<br>1 2,                                                                                | 914 11,140<br>754 1,928<br>134 794<br>407 3,085<br>099 1,469<br>Plete pricing. >>>>                                                                                                                                             |