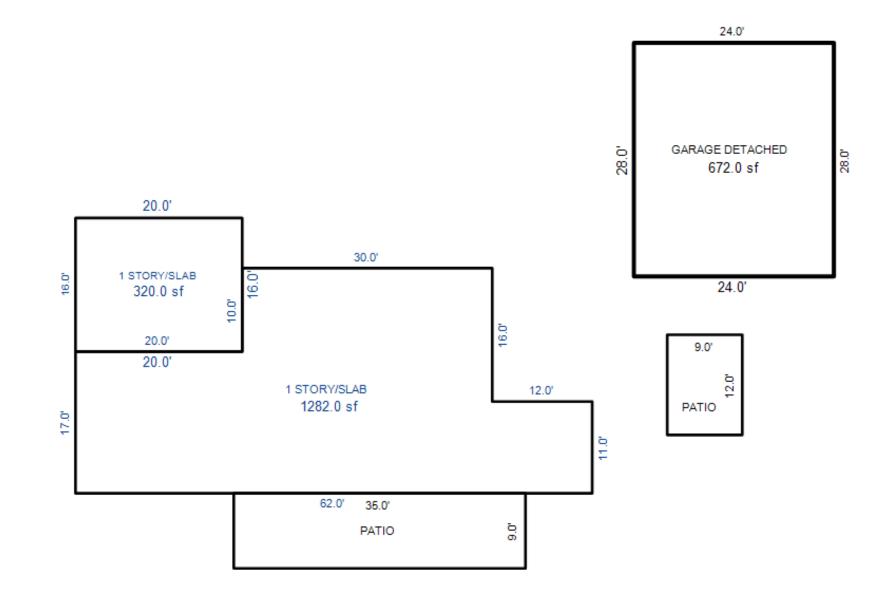

|            |                                                                                                                                                                                                                                                |        |                                         |                                                                                                     |                                                                                                                                                                                                       |     |



| Parcel Number: 009-270-035-00                                                                                                                                                                                                                                                                                                                                                                                                                                                                                                                                                                                                                                                                       | 0             | Jurisdio           | ction:             | LAKE TOW          | ISHIP            |               | Count