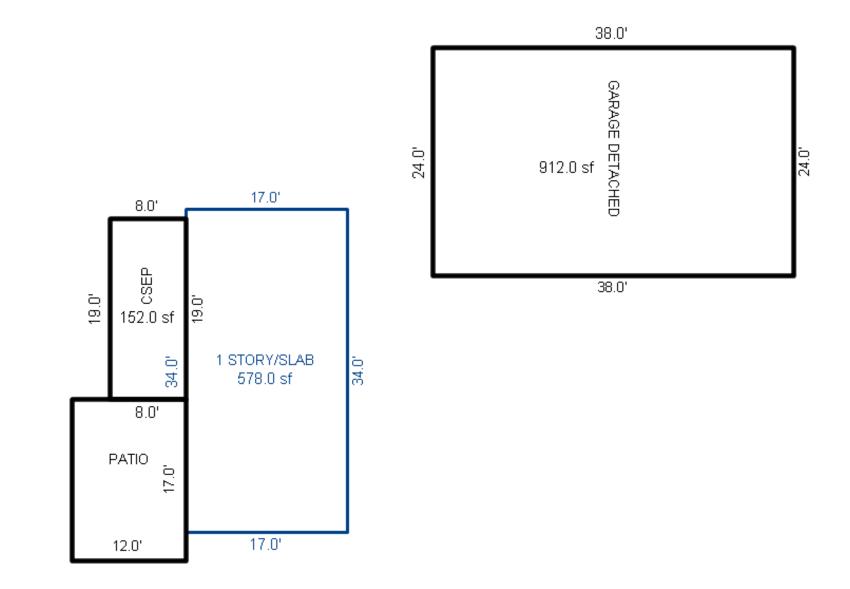

# Parcel Number: 009-270-001-00

Printed on

04/02/2019

| Building Type                                                                                                                                                    | (3) Roof (cont.)                                                                                                                               | (11) Heating/Cooling                                                                                                                                                                                                                                                    | (15) Built-ins                                                                                                                                                                                | (15) Fireplaces                                                                                                                                                                                                                   | (16) Porches/Decks                                                                                            | (17) Garage                                                                                                                                                                                                                     |
|------------------------------------------------------------------------------------------------------------------------------------------------------------------|------------------------------------------------------------------------------------------------------------------------------------------------|-------------------------------------------------------------------------------------------------------------------------------------------------------------------------------------------------------------------------------------------------------------------------|-----------------------------------------------------------------------------------------------------------------------------------------------------------------------------------------------|-----------------------------------------------------------------------------------------------------------------------------------------------------------------------------------------------------------------------------------|---------------------------------------------------------------------------------------------------------------|---------------------------------------------------------------------------------------------------------------------------------------------------------------------------------------------------------------------------------|
| X Single Family<br>Mobile Home<br>Town Home<br>Duplex<br>A-Frame<br>X Wood Frame<br>Building Style:<br>1.25S<br>Yr Built Remodeled<br>1976 0                     | $\begin{tabular}{ c c c c } \hline Eavestrough \\ Insulation \\ 0 & Front Overhang \\ 0 & Other Overhang \\ \hline \end{tabular}$              | X Gas Oil Elec.<br>Wood Coal Steam<br>Forced Air w/o Ducts<br>Forced Air w/ Ducts<br>Forced Hot Water<br>Electric Baseboard<br>Elec. Ceil. Radiant<br>Radiant (in-floor)<br>Electric Wall Heat<br>Space Heater<br>Wall/Floor Furnace<br>Forced Heat & Cool<br>Heat Pump | 1 Appliance Allow.<br>Cook Top<br>Dishwasher<br>Garbage Disposal<br>Bath Heater<br>Vent Fan<br>Hot Tub<br>Unvented Hood<br>Vented Hood<br>Intercom<br>Jacuzzi Tub<br>Jacuzzi repl.Tub<br>Oven | Interior 1 Story<br>Interior 2 Story<br>2nd/Same Stack<br>Two Sided<br>Exterior 1 Story<br>Exterior 2 Story<br>Prefab 1 Story<br>Prefab 2 Story<br>Heat Circulator<br>Raised Hearth<br>Wood Stove<br>Direct-Vented Ga<br>Class: C | Area Type<br>96 CCP (1 Story)<br>192 CGEP (1 Story)<br>120 Treated Wood<br>32 Treated Wood<br>18 Wood Balcony | Year Built: 1985<br>Car Capacity:<br>Class: C<br>Exterior: Siding<br>Brick Ven.: 0<br>Stone Ven.: 0<br>Common Wall: Detache<br>Foundation: 18 Inch<br>Finished ?:<br>Auto. Doors: 0<br>Mech. Doors: 1<br>Area: 528<br>% Good: 0 |
| Condition: Average<br>Room List<br>Basement<br>1st Floor<br>2nd Floor                                                                                            | Doors Solid X H.C.<br>(5) Floors<br>Kitchen:<br>Other:<br>Other:                                                                               | No Heating/Cooling<br>Central Air<br>Wood Furnace<br>(12) Electric<br>100 Amps Service                                                                                                                                                                                  | Microwave<br>Standard Range<br>Self Clean Range<br>Sauna<br>Trash Compactor<br>Central Vacuum<br>Security System                                                                              | Effec. Age: 30<br>Floor Area: 1,080<br>Total Base New : 145<br>Total Depr Cost: 101<br>Estimated T.C.V: 132                                                                                                                       | ,759 X 1.300                                                                                                  | Storage Area: 264<br>No Conc. Floor: 0<br>Bsmnt Garage:<br>Carport Area:<br>Roof:                                                                                                                                               |
| 4 Bedrooms<br>(1) Exterior<br>X Wood/Shingle<br>Aluminum/Vinyl<br>Brick<br>Insulation<br>(2) Windows<br>X Many<br>Avg. X Large<br>Avg.<br>Few Large              | <pre>(6) Ceilings X Suspende (7) Excavation Basement: 0 S.F. Crawl: 0 S.F. Slab: 864 S.F. Height to Joists: 0.0 (8) Basement Conc. Block</pre> | No./Qual. of Fixtures<br>Ex. X Ord. Min<br>No. of Elec. Outlets<br>Many X Ave. Few<br>(13) Plumbing<br>1 Average Fixture(s)<br>1 3 Fixture Bath<br>1 2 Fixture Bath<br>Softener, Auto<br>Softener, Manual<br>Solar Water Heat                                           | (11) Heating System:<br>Ground Area = 864 SF                                                                                                                                                  | Floor Area = 1080 S<br>/Comb. % Good=70/100/3<br>r Foundation<br>Slab                                                                                                                                                             | SF.<br>100/100/70<br>Size Cost<br>864<br>Total: 100,<br>1 1,                                                  | -                                                                                                                                                                                                                               |
| <pre>X Wood Sash<br/>Metal Sash<br/>Vinyl Sash<br/>Double Hung<br/>Horiz. Slide<br/>X Casement<br/>Double Glass<br/>Patio Doors<br/>X Storms &amp; Screens</pre> | Poured Conc.<br>Stone<br>Treated Wood<br>Concrete Floor<br>(9) Basement Finish<br>Recreation SF<br>Living SF<br>Walkout Doors<br>No Floor SF   | No Plumbing<br>Extra Toilet<br>Extra Sink<br>Separate Shower<br>Ceramic Tile Floor<br>Ceramic Tile Wains<br>Ceramic Tub Alcove<br>Vent Fan<br>(14) Water/Sewer                                                                                                          | CCP (1 Story)<br>CGEP (1 Story)<br>Deck<br>Treated Wood<br>Balcony<br>Wood Balcony<br>Garages<br>Class: C Exterior: Si<br>Base Cost                                                           | iding Foundation: 18 :                                                                                                                                                                                                            | 192 9,<br>120 2,<br>32 1,<br>18<br>Inch (Unfinished)                                                          | 055       1,438         162       6,413         236       1,565         066       746         557       390         914       11,140                                                                                            |
| (3) ROOI       X     Gable       Hip     Mansard       Flat     Shed       X     Asphalt       Chimney:     Brick                                                | (10) Floor Support                                                                                                                             | Public Water<br>1 Public Sewer<br>1 Water Well<br>1000 Gal Septic<br>2000 Gal Septic<br>Lump Sum Items:                                                                                                                                                                 | Storage Over Garage<br>Water/Sewer<br>Public Sewer<br>Water Well, 100 Fee<br>Built-Ins<br>Appliance Allow.<br>Local Cost Items                                                                |                                                                                                                                                                                                                                   | 264 2,<br>1 1,<br>1 4,<br>1 2,                                                                                | 914 11,140<br>754 1,928<br>134 794<br>407 3,085<br>099 1,469<br>Plete pricing. >>>>                                                                                                                                             |