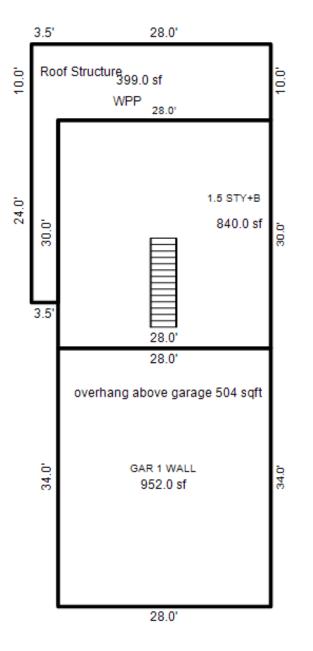

# Parcel Number: 009-270-001-00

Printed on

04/02/2019

| Building Type                                                                                                                                                    | (3) Roof (cont.)                                                                                                                               | (11) Heating/Cooling                                                                                                                                                                                                                                                    | (15) Built-ins                                                                                                                                                                                | (15) Fireplaces                                                                                                                                                                                                                   | (16) Porches/Decks                                                                                            | (17) Garage                                                                                                                                                                                                                     |
|------------------------------------------------------------------------------------------------------------------------------------------------------------------|------------------------------------------------------------------------------------------------------------------------------------------------|-------------------------------------------------------------------------------------------------------------------------------------------------------------------------------------------------------------------------------------------------------------------------|-----------------------------------------------------------------------------------------------------------------------------------------------------------------------------------------------|-----------------------------------------------------------------------------------------------------------------------------------------------------------------------------------------------------------------------------------|---------------------------------------------------------------------------------------------------------------|---------------------------------------------------------------------------------------------------------------------------------------------------------------------------------------------------------------------------------|
| X Single Family<br>Mobile Home<br>Town Home<br>Duplex<br>A-Frame<br>X Wood Frame<br>Building Style:<br>1.25S<br>Yr Built Remodeled<br>1976 0                     | $\begin{tabular}{ c c c c } \hline Eavestrough \\ Insulation \\ 0 & Front Overhang \\ 0 & Other Overhang \\ \hline \end{tabular}$              | X Gas Oil Elec.<br>Wood Coal Steam<br>Forced Air w/o Ducts<br>Forced Air w/ Ducts<br>Forced Hot Water<br>Electric Baseboard<br>Elec. Ceil. Radiant<br>Radiant (in-floor)<br>Electric Wall Heat<br>Space Heater<br>Wall/Floor Furnace<br>Forced Heat & Cool<br>Heat Pump | 1 Appliance Allow.<br>Cook Top<br>Dishwasher<br>Garbage Disposal<br>Bath Heater<br>Vent Fan<br>Hot Tub<br>Unvented Hood<br>Vented Hood<br>Intercom<br>Jacuzzi Tub<br>Jacuzzi repl.Tub<br>Oven | Interior 1 Story<br>Interior 2 Story<br>2nd/Same Stack<br>Two Sided<br>Exterior 1 Story<br>Exterior 2 Story<br>Prefab 1 Story<br>Prefab 2 Story<br>Heat Circulator<br>Raised Hearth<br>Wood Stove<br>Direct-Vented Ga<br>Class: C | Area Type<br>96 CCP (1 Story)<br>192 CGEP (1 Story)<br>120 Treated Wood<br>32 Treated Wood<br>18 Wood Balcony | Year Built: 1985<br>Car Capacity:<br>Class: C<br>Exterior: Siding<br>Brick Ven.: 0<br>Stone Ven.: 0<br>Common Wall: Detache<br>Foundation: 18 Inch<br>Finished ?:<br>Auto. Doors: 0<br>Mech. Doors: 1<br>Area: 528<br>% Good: 0 |
| Condition: Average<br>Room List<br>Basement<br>1st Floor<br>2nd Floor                                                                                            | Doors Solid X H.C.<br>(5) Floors<br>Kitchen:<br>Other:<br>Other:                                                                               | No Heating/Cooling<br>Central Air<br>Wood Furnace<br>(12) Electric<br>100 Amps Service                                                                                                                                                                                  | Microwave<br>Standard Range<br>Self Clean Range<br>Sauna<br>Trash Compactor<br>Central Vacuum<br>Security System                                                                              | Effec. Age: 30<br>Floor Area: 1,080<br>Total Base New : 145<br>Total Depr Cost: 101<br>Estimated T.C.V: 132                                                                                                                       | ,759 X 1.300                                                                                                  | Storage Area: 264<br>No Conc. Floor: 0<br>Bsmnt Garage:<br>Carport Area:<br>Roof:                                                                                                                                               |
| 4 Bedrooms<br>(1) Exterior<br>X Wood/Shingle<br>Aluminum/Vinyl<br>Brick<br>Insulation<br>(2) Windows<br>X Many<br>Avg. X Large<br>Avg.<br>Few Large              | <pre>(6) Ceilings X Suspende (7) Excavation Basement: 0 S.F. Crawl: 0 S.F. Slab: 864 S.F. Height to Joists: 0.0 (8) Basement Conc. Block</pre> | No./Qual. of Fixtures<br>Ex. X Ord. Min<br>No. of Elec. Outlets<br>Many X Ave. Few<br>(13) Plumbing<br>1 Average Fixture(s)<br>1 3 Fixture Bath<br>1 2 Fixture Bath<br>Softener, Auto<br>Softener, Manual<br>Solar Water Heat                                           | (11) Heating System:<br>Ground Area = 864 SF                                                                                                                                                  | Floor Area = 1080 S<br>/Comb. % Good=70/100/3<br>r Foundation<br>Slab                                                                                                                                                             | SF.<br>100/100/70<br>Size Cost<br>864<br>Total: 100,<br>1 1,                                                  | -                                                                                                                                                                                                                               |
| <pre>X Wood Sash<br/>Metal Sash<br/>Vinyl Sash<br/>Double Hung<br/>Horiz. Slide<br/>X Casement<br/>Double Glass<br/>Patio Doors<br/>X Storms &amp; Screens</pre> | Poured Conc.<br>Stone<br>Treated Wood<br>Concrete Floor<br>(9) Basement Finish<br>Recreation SF<br>Living SF<br>Walkout Doors<br>No Floor SF   | No Plumbing<br>Extra Toilet<br>Extra Sink<br>Separate Shower<br>Ceramic Tile Floor<br>Ceramic Tile Wains<br>Ceramic Tub Alcove<br>Vent Fan<br>(14) Water/Sewer                                                                                                          | CCP (1 Story)<br>CGEP (1 Story)<br>Deck<br>Treated Wood<br>Balcony<br>Wood Balcony<br>Garages<br>Class: C Exterior: Si<br>Base Cost                                                           | iding Foundation: 18 :                                                                                                                                                                                                            | 192 9,<br>120 2,<br>32 1,<br>18<br>Inch (Unfinished)                                                          | 055       1,438         162       6,413         236       1,565         066       746         557       390         914       11,140                                                                                            |
| (3) ROOI       X     Gable       Hip     Mansard       Flat     Shed       X     Asphalt       Chimney:     Brick                                                | (10) Floor Support                                                                                                                             | Public Water<br>1 Public Sewer<br>1 Water Well<br>1000 Gal Septic<br>2000 Gal Septic<br>Lump Sum Items:                                                                                                                                                                 | Storage Over Garage<br>Water/Sewer<br>Public Sewer<br>Water Well, 100 Fee<br>Built-Ins<br>Appliance Allow.<br>Local Cost Items                                                                |                                                                                                                                                                                                                                   | 264 2,<br>1 1,<br>1 4,<br>1 2,                                                                                | 914 11,140<br>754 1,928<br>134 794<br>407 3,085<br>099 1,469<br>Plete pricing. >>>>                                                                                                                                             |