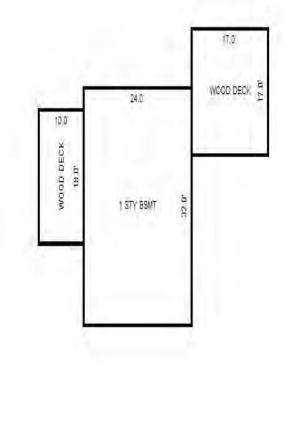

# Parcel Number: 009-270-001-00

Printed on

04/02/2019

| Building Type                                                                                                                                                    | (3) Roof (cont.)                                                                                                                               | (11) Heating/Cooling                                                                                                                                                                                                                                                    | (15) Built-ins                                                                                                                                                                                | (15) Fireplaces                                                                                                                                                                                                                   | (16) Porches/Decks                                                                                            | (17) Garage                                                                                                                                                                                                                     |
|------------------------------------------------------------------------------------------------------------------------------------------------------------------|------------------------------------------------------------------------------------------------------------------------------------------------|-------------------------------------------------------------------------------------------------------------------------------------------------------------------------------------------------------------------------------------------------------------------------|-----------------------------------------------------------------------------------------------------------------------------------------------------------------------------------------------|-----------------------------------------------------------------------------------------------------------------------------------------------------------------------------------------------------------------------------------|---------------------------------------------------------------------------------------------------------------|---------------------------------------------------------------------------------------------------------------------------------------------------------------------------------------------------------------------------------|
| X Single Family<br>Mobile Home<br>Town Home<br>Duplex<br>A-Frame<br>X Wood Frame<br>Building Style:<br>1.25S<br>Yr Built Remodeled<br>1976 0                     | $\begin{tabular}{ c c c c } \hline Eavestrough \\ Insulation \\ 0 & Front Overhang \\ 0 & Other Overhang \\ \hline \end{tabular}$              | X Gas Oil Elec.<br>Wood Coal Steam<br>Forced Air w/o Ducts<br>Forced Air w/ Ducts<br>Forced Hot Water<br>Electric Baseboard<br>Elec. Ceil. Radiant<br>Radiant (in-floor)<br>Electric Wall Heat<br>Space Heater<br>Wall/Floor Furnace<br>Forced Heat & Cool<br>Heat Pump | 1 Appliance Allow.<br>Cook Top<br>Dishwasher<br>Garbage Disposal<br>Bath Heater<br>Vent Fan<br>Hot Tub<br>Unvented Hood<br>Vented Hood<br>Intercom<br>Jacuzzi Tub<br>Jacuzzi repl.Tub<br>Oven | Interior 1 Story<br>Interior 2 Story<br>2nd/Same Stack<br>Two Sided<br>Exterior 1 Story<br>Exterior 2 Story<br>Prefab 1 Story<br>Prefab 2 Story<br>Heat Circulator<br>Raised Hearth<br>Wood Stove<br>Direct-Vented Ga<br>Class: C | Area Type<br>96 CCP (1 Story)<br>192 CGEP (1 Story)<br>120 Treated Wood<br>32 Treated Wood<br>18 Wood Balcony | Year Built: 1985<br>Car Capacity:<br>Class: C<br>Exterior: Siding<br>Brick Ven.: 0<br>Stone Ven.: 0<br>Common Wall: Detache<br>Foundation: 18 Inch<br>Finished ?:<br>Auto. Doors: 0<br>Mech. Doors: 1<br>Area: 528<br>% Good: 0 |
| Condition: Average<br>Room List<br>Basement<br>1st Floor<br>2nd Floor                                                                                            | Doors Solid X H.C.<br>(5) Floors<br>Kitchen:<br>Other:<br>Other:                                                                               | No Heating/Cooling<br>Central Air<br>Wood Furnace<br>(12) Electric<br>100 Amps Service                                                                                                                                                                                  | Microwave<br>Standard Range<br>Self Clean Range<br>Sauna<br>Trash Compactor<br>Central Vacuum<br>Security System                                                                              | Effec. Age: 30<br>Floor Area: 1,080<br>Total Base New : 145<br>Total Depr Cost: 101<br>Estimated T.C.V: 132                                                                                                                       | ,759 X 1.300                                                                                                  | Storage Area: 264<br>No Conc. Floor: 0<br>Bsmnt Garage:<br>Carport Area:<br>Roof:                                                                                                                                               |
| 4 Bedrooms<br>(1) Exterior<br>X Wood/Shingle<br>Aluminum/Vinyl<br>Brick<br>Insulation<br>(2) Windows<br>X Many<br>Avg. X Large<br>Avg.<br>Few Large              | <pre>(6) Ceilings X Suspende (7) Excavation Basement: 0 S.F. Crawl: 0 S.F. Slab: 864 S.F. Height to Joists: 0.0 (8) Basement Conc. Block</pre> | No./Qual. of Fixtures<br>Ex. X Ord. Min<br>No. of Elec. Outlets<br>Many X Ave. Few<br>(13) Plumbing<br>1 Average Fixture(s)<br>1 3 Fixture Bath<br>1 2 Fixture Bath<br>Softener, Auto<br>Softener, Manual<br>Solar Water Heat                                           | (11) Heating System:<br>Ground Area = 864 SF                                                                                                                                                  | Floor Area = 1080 S<br>/Comb. % Good=70/100/3<br>r Foundation<br>Slab                                                                                                                                                             | SF.<br>100/100/70<br>Size Cost<br>864<br>Total: 100,<br>1 1,                                                  | -                                                                                                                                                                                                                               |
| <pre>X Wood Sash<br/>Metal Sash<br/>Vinyl Sash<br/>Double Hung<br/>Horiz. Slide<br/>X Casement<br/>Double Glass<br/>Patio Doors<br/>X Storms &amp; Screens</pre> | Poured Conc.<br>Stone<br>Treated Wood<br>Concrete Floor<br>(9) Basement Finish<br>Recreation SF<br>Living SF<br>Walkout Doors<br>No Floor SF   | No Plumbing<br>Extra Toilet<br>Extra Sink<br>Separate Shower<br>Ceramic Tile Floor<br>Ceramic Tile Wains<br>Ceramic Tub Alcove<br>Vent Fan<br>(14) Water/Sewer                                                                                                          | CCP (1 Story)<br>CGEP (1 Story)<br>Deck<br>Treated Wood<br>Balcony<br>Wood Balcony<br>Garages<br>Class: C Exterior: Si<br>Base Cost                                                           | iding Foundation: 18 :                                                                                                                                                                                                            | 192 9,<br>120 2,<br>32 1,<br>18<br>Inch (Unfinished)                                                          | 055       1,438         162       6,413         236       1,565         066       746         557       390         914       11,140                                                                                            |
| (3) ROOI       X     Gable       Hip     Mansard       Flat     Shed       X     Asphalt       Chimney:     Brick                                                | (10) Floor Support                                                                                                                             | Public Water<br>1 Public Sewer<br>1 Water Well<br>1000 Gal Septic<br>2000 Gal Septic<br>Lump Sum Items:                                                                                                                                                                 | Storage Over Garage<br>Water/Sewer<br>Public Sewer<br>Water Well, 100 Fee<br>Built-Ins<br>Appliance Allow.<br>Local Cost Items                                                                |                                                                                                                                                                                                                                   | 264 2,<br>1 1,<br>1 4,<br>1 2,                                                                                | 914 11,140<br>754 1,928<br>134 794<br>407 3,085<br>099 1,469<br>Plete pricing. >>>>                                                                                                                                             |