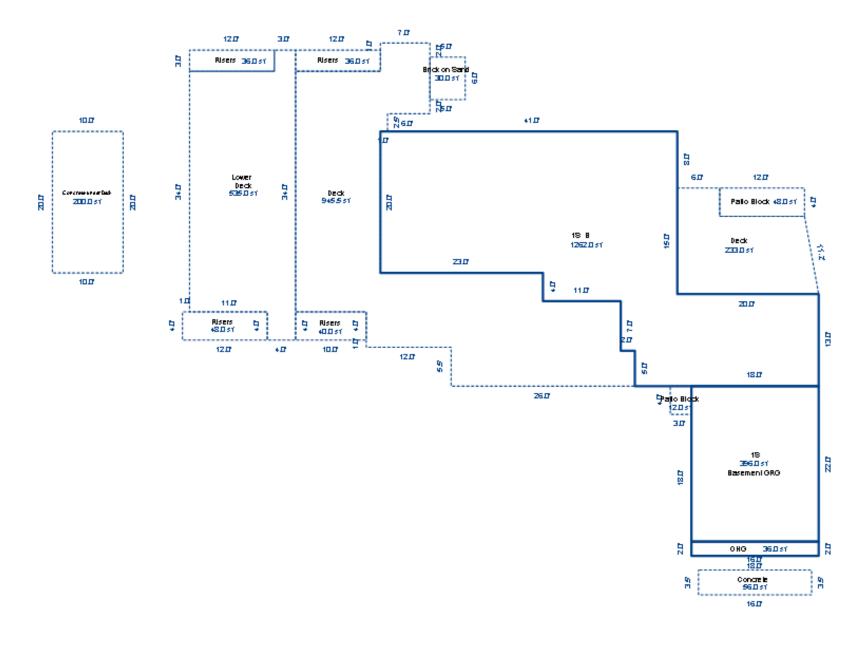

# Parcel Number: 009-270-001-00

Printed on

04/02/2019

| Building Type                                                                                                                                                    | (3) Roof (cont.)                                                                                                                               | (11) Heating/Cooling                                                                                                                                                                                                                                                    | (15) Built-ins                                                                                                                                                                                | (15) Fireplaces                                                                                                                                                                                                                   | (16) Porches/Decks                                                                                            | (17) Garage                                                                                                                                                                                                                     |
|------------------------------------------------------------------------------------------------------------------------------------------------------------------|------------------------------------------------------------------------------------------------------------------------------------------------|-------------------------------------------------------------------------------------------------------------------------------------------------------------------------------------------------------------------------------------------------------------------------|-----------------------------------------------------------------------------------------------------------------------------------------------------------------------------------------------|-----------------------------------------------------------------------------------------------------------------------------------------------------------------------------------------------------------------------------------|---------------------------------------------------------------------------------------------------------------|---------------------------------------------------------------------------------------------------------------------------------------------------------------------------------------------------------------------------------|
| X Single Family<br>Mobile Home<br>Town Home<br>Duplex<br>A-Frame<br>X Wood Frame<br>Building Style:<br>1.25S<br>Yr Built Remodeled<br>1976 0                     | $\begin{tabular}{ c c c c } \hline Eavestrough \\ Insulation \\ 0 & Front Overhang \\ 0 & Other Overhang \\ \hline \end{tabular}$              | X Gas Oil Elec.<br>Wood Coal Steam<br>Forced Air w/o Ducts<br>Forced Air w/ Ducts<br>Forced Hot Water<br>Electric Baseboard<br>Elec. Ceil. Radiant<br>Radiant (in-floor)<br>Electric Wall Heat<br>Space Heater<br>Wall/Floor Furnace<br>Forced Heat & Cool<br>Heat Pump | 1 Appliance Allow.<br>Cook Top<br>Dishwasher<br>Garbage Disposal<br>Bath Heater<br>Vent Fan<br>Hot Tub<br>Unvented Hood<br>Vented Hood<br>Intercom<br>Jacuzzi Tub<br>Jacuzzi repl.Tub<br>Oven | Interior 1 Story<br>Interior 2 Story<br>2nd/Same Stack<br>Two Sided<br>Exterior 1 Story<br>Exterior 2 Story<br>Prefab 1 Story<br>Prefab 2 Story<br>Heat Circulator<br>Raised Hearth<br>Wood Stove<br>Direct-Vented Ga<br>Class: C | Area Type<br>96 CCP (1 Story)<br>192 CGEP (1 Story)<br>120 Treated Wood<br>32 Treated Wood<br>18 Wood Balcony | Year Built: 1985<br>Car Capacity:<br>Class: C<br>Exterior: Siding<br>Brick Ven.: 0<br>Stone Ven.: 0<br>Common Wall: Detache<br>Foundation: 18 Inch<br>Finished ?:<br>Auto. Doors: 0<br>Mech. Doors: 1<br>Area: 528<br>% Good: 0 |
| Condition: Average<br>Room List<br>Basement<br>1st Floor<br>2nd Floor                                                                                            | Doors Solid X H.C.<br>(5) Floors<br>Kitchen:<br>Other:<br>Other:                                                                               | No Heating/Cooling<br>Central Air<br>Wood Furnace<br>(12) Electric<br>100 Amps Service                                                                                                                                                                                  | Microwave<br>Standard Range<br>Self Clean Range<br>Sauna<br>Trash Compactor<br>Central Vacuum<br>Security System                                                                              | Effec. Age: 30<br>Floor Area: 1,080<br>Total Base New : 145<br>Total Depr Cost: 101<br>Estimated T.C.V: 132                                                                                                                       | ,759 X 1.300                                                                                                  | Storage Area: 264<br>No Conc. Floor: 0<br>Bsmnt Garage:<br>Carport Area:<br>Roof:                                                                                                                                               |
| 4 Bedrooms<br>(1) Exterior<br>X Wood/Shingle<br>Aluminum/Vinyl<br>Brick<br>Insulation<br>(2) Windows<br>X Many<br>Avg. X Large<br>Avg.<br>Few Large              | <pre>(6) Ceilings X Suspende (7) Excavation Basement: 0 S.F. Crawl: 0 S.F. Slab: 864 S.F. Height to Joists: 0.0 (8) Basement Conc. Block</pre> | No./Qual. of Fixtures<br>Ex. X Ord. Min<br>No. of Elec. Outlets<br>Many X Ave. Few<br>(13) Plumbing<br>1 Average Fixture(s)<br>1 3 Fixture Bath<br>1 2 Fixture Bath<br>Softener, Auto<br>Softener, Manual<br>Solar Water Heat                                           | (11) Heating System:<br>Ground Area = 864 SF                                                                                                                                                  | Floor Area = 1080 S<br>/Comb. % Good=70/100/3<br>r Foundation<br>Slab                                                                                                                                                             | SF.<br>100/100/70<br>Size Cost<br>864<br>Total: 100,<br>1 1,                                                  | -                                                                                                                                                                                                                               |
| <pre>X Wood Sash<br/>Metal Sash<br/>Vinyl Sash<br/>Double Hung<br/>Horiz. Slide<br/>X Casement<br/>Double Glass<br/>Patio Doors<br/>X Storms &amp; Screens</pre> | Poured Conc.<br>Stone<br>Treated Wood<br>Concrete Floor<br>(9) Basement Finish<br>Recreation SF<br>Living SF<br>Walkout Doors<br>No Floor SF   | No Plumbing<br>Extra Toilet<br>Extra Sink<br>Separate Shower<br>Ceramic Tile Floor<br>Ceramic Tile Wains<br>Ceramic Tub Alcove<br>Vent Fan<br>(14) Water/Sewer                                                                                                          | CCP (1 Story)<br>CGEP (1 Story)<br>Deck<br>Treated Wood<br>Balcony<br>Wood Balcony<br>Garages<br>Class: C Exterior: Si<br>Base Cost                                                           | iding Foundation: 18 :                                                                                                                                                                                                            | 192 9,<br>120 2,<br>32 1,<br>18<br>Inch (Unfinished)                                                          | 055       1,438         162       6,413         236       1,565         066       746         557       390         914       11,140                                                                                            |
| (3) ROOI       X     Gable       Hip     Mansard       Flat     Shed       X     Asphalt       Chimney:     Brick                                                | (10) Floor Support                                                                                                                             | Public Water<br>1 Public Sewer<br>1 Water Well<br>1000 Gal Septic<br>2000 Gal Septic<br>Lump Sum Items:                                                                                                                                                                 | Storage Over Garage<br>Water/Sewer<br>Public Sewer<br>Water Well, 100 Fee<br>Built-Ins<br>Appliance Allow.<br>Local Cost Items                                                                |                                                                                                                                                                                                                                   | 264 2,<br>1 1,<br>1 4,<br>1 2,                                                                                | 914 11,140<br>754 1,928<br>134 794<br>407 3,085<br>099 1,469<br>Plete pricing. >>>>                                                                                                                                             |