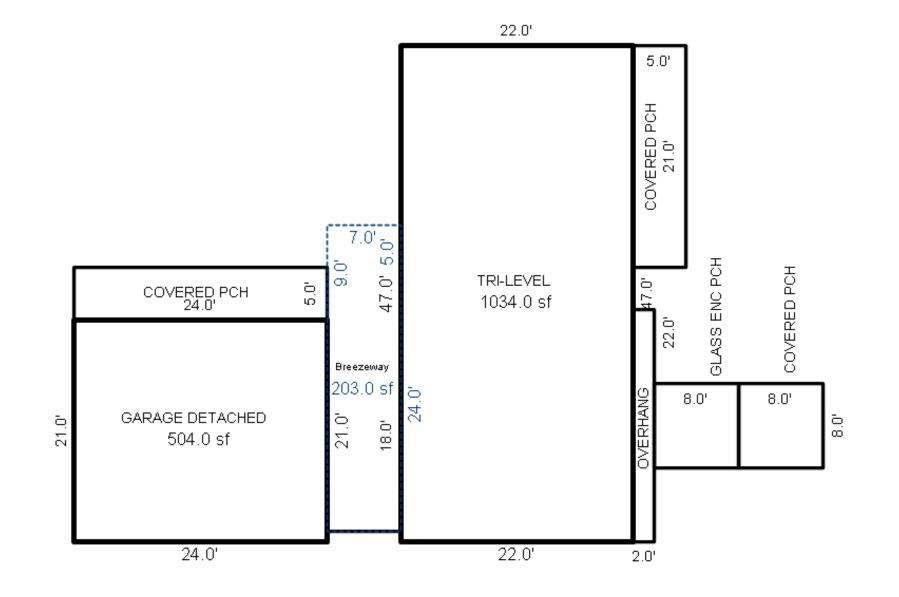

# Parcel Number: 009-270-001-00

Printed on

04/02/2019

| Building Type                                                                                                                                                    | (3) Roof (cont.)                                                                                                                               | (11) Heating/Cooling                                                                                                                                                                                                                                                    | (15) Built-ins                                                                                                                                                                                | (15) Fireplaces                                                                                                                                                                                                                   | (16) Porches/Decks                                                                                            | (17) Garage                                                                                                                                                                                                                     |
|------------------------------------------------------------------------------------------------------------------------------------------------------------------|------------------------------------------------------------------------------------------------------------------------------------------------|-------------------------------------------------------------------------------------------------------------------------------------------------------------------------------------------------------------------------------------------------------------------------|-----------------------------------------------------------------------------------------------------------------------------------------------------------------------------------------------|-----------------------------------------------------------------------------------------------------------------------------------------------------------------------------------------------------------------------------------|---------------------------------------------------------------------------------------------------------------|---------------------------------------------------------------------------------------------------------------------------------------------------------------------------------------------------------------------------------|
| X Single Family<br>Mobile Home<br>Town Home<br>Duplex<br>A-Frame<br>X Wood Frame<br>Building Style:<br>1.25S<br>Yr Built Remodeled<br>1976 0                     | $\begin{tabular}{ c c c c } \hline Eavestrough \\ Insulation \\ 0 & Front Overhang \\ 0 & Other Overhang \\ \hline \end{tabular}$              | X Gas Oil Elec.<br>Wood Coal Steam<br>Forced Air w/o Ducts<br>Forced Air w/ Ducts<br>Forced Hot Water<br>Electric Baseboard<br>Elec. Ceil. Radiant<br>Radiant (in-floor)<br>Electric Wall Heat<br>Space Heater<br>Wall/Floor Furnace<br>Forced Heat & Cool<br>Heat Pump | 1 Appliance Allow.<br>Cook Top<br>Dishwasher<br>Garbage Disposal<br>Bath Heater<br>Vent Fan<br>Hot Tub<br>Unvented Hood<br>Vented Hood<br>Intercom<br>Jacuzzi Tub<br>Jacuzzi repl.Tub<br>Oven | Interior 1 Story<br>Interior 2 Story<br>2nd/Same Stack<br>Two Sided<br>Exterior 1 Story<br>Exterior 2 Story<br>Prefab 1 Story<br>Prefab 2 Story<br>Heat Circulator<br>Raised Hearth<br>Wood Stove<br>Direct-Vented Ga<br>Class: C | Area Type<br>96 CCP (1 Story)<br>192 CGEP (1 Story)<br>120 Treated Wood<br>32 Treated Wood<br>18 Wood Balcony | Year Built: 1985<br>Car Capacity:<br>Class: C<br>Exterior: Siding<br>Brick Ven.: 0<br>Stone Ven.: 0<br>Common Wall: Detache<br>Foundation: 18 Inch<br>Finished ?:<br>Auto. Doors: 0<br>Mech. Doors: 1<br>Area: 528<br>% Good: 0 |
| Condition: Average<br>Room List<br>Basement<br>1st Floor<br>2nd Floor                                                                                            | Doors Solid X H.C.<br>(5) Floors<br>Kitchen:<br>Other:<br>Other:                                                                               | No Heating/Cooling<br>Central Air<br>Wood Furnace<br>(12) Electric<br>100 Amps Service                                                                                                                                                                                  | Microwave<br>Standard Range<br>Self Clean Range<br>Sauna<br>Trash Compactor<br>Central Vacuum<br>Security System                                                                              | Effec. Age: 30<br>Floor Area: 1,080<br>Total Base New : 145<br>Total Depr Cost: 101<br>Estimated T.C.V: 132                                                                                                                       | ,759 X 1.300                                                                                                  | Storage Area: 264<br>No Conc. Floor: 0<br>Bsmnt Garage:<br>Carport Area:<br>Roof:                                                                                                                                               |
| 4 Bedrooms<br>(1) Exterior<br>X Wood/Shingle<br>Aluminum/Vinyl<br>Brick<br>Insulation<br>(2) Windows<br>X Many<br>Avg. X Large<br>Avg.<br>Few Large              | <pre>(6) Ceilings X Suspende (7) Excavation Basement: 0 S.F. Crawl: 0 S.F. Slab: 864 S.F. Height to Joists: 0.0 (8) Basement Conc. Block</pre> | No./Qual. of Fixtures<br>Ex. X Ord. Min<br>No. of Elec. Outlets<br>Many X Ave. Few<br>(13) Plumbing<br>1 Average Fixture(s)<br>1 3 Fixture Bath<br>1 2 Fixture Bath<br>Softener, Auto<br>Softener, Manual<br>Solar Water Heat                                           | (11) Heating System:<br>Ground Area = 864 SF                                                                                                                                                  | Floor Area = 1080 S<br>/Comb. % Good=70/100/3<br>r Foundation<br>Slab                                                                                                                                                             | SF.<br>100/100/70<br>Size Cost<br>864<br>Total: 100,<br>1 1,                                                  | -                                                                                                                                                                                                                               |
| <pre>X Wood Sash<br/>Metal Sash<br/>Vinyl Sash<br/>Double Hung<br/>Horiz. Slide<br/>X Casement<br/>Double Glass<br/>Patio Doors<br/>X Storms &amp; Screens</pre> | Poured Conc.<br>Stone<br>Treated Wood<br>Concrete Floor<br>(9) Basement Finish<br>Recreation SF<br>Living SF<br>Walkout Doors<br>No Floor SF   | No Plumbing<br>Extra Toilet<br>Extra Sink<br>Separate Shower<br>Ceramic Tile Floor<br>Ceramic Tile Wains<br>Ceramic Tub Alcove<br>Vent Fan<br>(14) Water/Sewer                                                                                                          | CCP (1 Story)<br>CGEP (1 Story)<br>Deck<br>Treated Wood<br>Balcony<br>Wood Balcony<br>Garages<br>Class: C Exterior: Si<br>Base Cost                                                           | iding Foundation: 18 :                                                                                                                                                                                                            | 192 9,<br>120 2,<br>32 1,<br>18<br>Inch (Unfinished)                                                          | 055       1,438         162       6,413         236       1,565         066       746         557       390         914       11,140                                                                                            |
| (3) ROOI       X     Gable       Hip     Mansard       Flat     Shed       X     Asphalt       Chimney:     Brick                                                | (10) Floor Support                                                                                                                             | Public Water<br>1 Public Sewer<br>1 Water Well<br>1000 Gal Septic<br>2000 Gal Septic<br>Lump Sum Items:                                                                                                                                                                 | Storage Over Garage<br>Water/Sewer<br>Public Sewer<br>Water Well, 100 Fee<br>Built-Ins<br>Appliance Allow.<br>Local Cost Items                                                                |                                                                                                                                                                                                                                   | 264 2,<br>1 1,<br>1 4,<br>1 2,                                                                                | 914 11,140<br>754 1,928<br>134 794<br>407 3,085<br>099 1,469<br>Plete pricing. >>>>                                                                                                                                             |