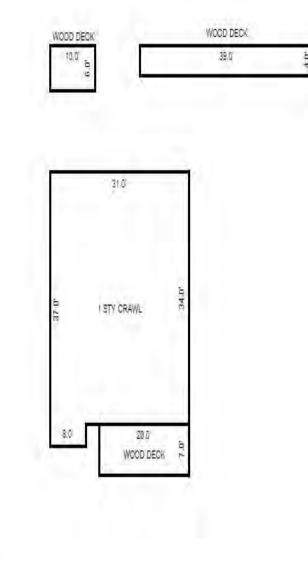

# Parcel Number: 009-270-001-00

Printed on

04/02/2019

| Building Type                                                                                                                                                    | (3) Roof (cont.)                                                                                                                               | (11) Heating/Cooling                                                                                                                                                                                                                                                    | (15) Built-ins                                                                                                                                                                                | (15) Fireplaces                                                                                                                                                                                                                   | (16) Porches/Decks                                                                                            | (17) Garage                                                                                                                                                                                                                     |
|------------------------------------------------------------------------------------------------------------------------------------------------------------------|------------------------------------------------------------------------------------------------------------------------------------------------|-------------------------------------------------------------------------------------------------------------------------------------------------------------------------------------------------------------------------------------------------------------------------|-----------------------------------------------------------------------------------------------------------------------------------------------------------------------------------------------|-----------------------------------------------------------------------------------------------------------------------------------------------------------------------------------------------------------------------------------|---------------------------------------------------------------------------------------------------------------|---------------------------------------------------------------------------------------------------------------------------------------------------------------------------------------------------------------------------------|
| X Single Family<br>Mobile Home<br>Town Home<br>Duplex<br>A-Frame<br>X Wood Frame<br>Building Style:<br>1.25S<br>Yr Built Remodeled<br>1976 0                     | $\begin{tabular}{ c c c c } \hline Eavestrough \\ Insulation \\ 0 & Front Overhang \\ 0 & Other Overhang \\ \hline \end{tabular}$              | X Gas Oil Elec.<br>Wood Coal Steam<br>Forced Air w/o Ducts<br>Forced Air w/ Ducts<br>Forced Hot Water<br>Electric Baseboard<br>Elec. Ceil. Radiant<br>Radiant (in-floor)<br>Electric Wall Heat<br>Space Heater<br>Wall/Floor Furnace<br>Forced Heat & Cool<br>Heat Pump | 1 Appliance Allow.<br>Cook Top<br>Dishwasher<br>Garbage Disposal<br>Bath Heater<br>Vent Fan<br>Hot Tub<br>Unvented Hood<br>Vented Hood<br>Intercom<br>Jacuzzi Tub<br>Jacuzzi repl.Tub<br>Oven | Interior 1 Story<br>Interior 2 Story<br>2nd/Same Stack<br>Two Sided<br>Exterior 1 Story<br>Exterior 2 Story<br>Prefab 1 Story<br>Prefab 2 Story<br>Heat Circulator<br>Raised Hearth<br>Wood Stove<br>Direct-Vented Ga<br>Class: C | Area Type<br>96 CCP (1 Story)<br>192 CGEP (1 Story)<br>120 Treated Wood<br>32 Treated Wood<br>18 Wood Balcony | Year Built: 1985<br>Car Capacity:<br>Class: C<br>Exterior: Siding<br>Brick Ven.: 0<br>Stone Ven.: 0<br>Common Wall: Detache<br>Foundation: 18 Inch<br>Finished ?:<br>Auto. Doors: 0<br>Mech. Doors: 1<br>Area: 528<br>% Good: 0 |
| Condition: Average<br>Room List<br>Basement<br>1st Floor<br>2nd Floor                                                                                            | Doors Solid X H.C.<br>(5) Floors<br>Kitchen:<br>Other:<br>Other:                                                                               | No Heating/Cooling<br>Central Air<br>Wood Furnace<br>(12) Electric<br>100 Amps Service                                                                                                                                                                                  | Microwave<br>Standard Range<br>Self Clean Range<br>Sauna<br>Trash Compactor<br>Central Vacuum<br>Security System                                                                              | Effec. Age: 30<br>Floor Area: 1,080<br>Total Base New : 145<br>Total Depr Cost: 101<br>Estimated T.C.V: 132                                                                                                                       | ,759 X 1.300                                                                                                  | Storage Area: 264<br>No Conc. Floor: 0<br>Bsmnt Garage:<br>Carport Area:<br>Roof:                                                                                                                                               |
| 4 Bedrooms<br>(1) Exterior<br>X Wood/Shingle<br>Aluminum/Vinyl<br>Brick<br>Insulation<br>(2) Windows<br>X Many<br>Avg. X Large<br>Avg.<br>Few Large              | <pre>(6) Ceilings X Suspende (7) Excavation Basement: 0 S.F. Crawl: 0 S.F. Slab: 864 S.F. Height to Joists: 0.0 (8) Basement Conc. Block</pre> | No./Qual. of Fixtures<br>Ex. X Ord. Min<br>No. of Elec. Outlets<br>Many X Ave. Few<br>(13) Plumbing<br>1 Average Fixture(s)<br>1 3 Fixture Bath<br>1 2 Fixture Bath<br>Softener, Auto<br>Softener, Manual<br>Solar Water Heat                                           | (11) Heating System:<br>Ground Area = 864 SF                                                                                                                                                  | Floor Area = 1080 S<br>/Comb. % Good=70/100/3<br>r Foundation<br>Slab                                                                                                                                                             | SF.<br>100/100/70<br>Size Cost<br>864<br>Total: 100,<br>1 1,                                                  | -                                                                                                                                                                                                                               |
| <pre>X Wood Sash<br/>Metal Sash<br/>Vinyl Sash<br/>Double Hung<br/>Horiz. Slide<br/>X Casement<br/>Double Glass<br/>Patio Doors<br/>X Storms &amp; Screens</pre> | Poured Conc.<br>Stone<br>Treated Wood<br>Concrete Floor<br>(9) Basement Finish<br>Recreation SF<br>Living SF<br>Walkout Doors<br>No Floor SF   | No Plumbing<br>Extra Toilet<br>Extra Sink<br>Separate Shower<br>Ceramic Tile Floor<br>Ceramic Tile Wains<br>Ceramic Tub Alcove<br>Vent Fan<br>(14) Water/Sewer                                                                                                          | CCP (1 Story)<br>CGEP (1 Story)<br>Deck<br>Treated Wood<br>Balcony<br>Wood Balcony<br>Garages<br>Class: C Exterior: Si<br>Base Cost                                                           | iding Foundation: 18 :                                                                                                                                                                                                            | 192 9,<br>120 2,<br>32 1,<br>18<br>Inch (Unfinished)                                                          | 055       1,438         162       6,413         236       1,565         066       746         557       390         914       11,140                                                                                            |
| (3) ROOI       X     Gable       Hip     Mansard       Flat     Shed       X     Asphalt       Chimney:     Brick                                                | (10) Floor Support                                                                                                                             | Public Water<br>1 Public Sewer<br>1 Water Well<br>1000 Gal Septic<br>2000 Gal Septic<br>Lump Sum Items:                                                                                                                                                                 | Storage Over Garage<br>Water/Sewer<br>Public Sewer<br>Water Well, 100 Fee<br>Built-Ins<br>Appliance Allow.<br>Local Cost Items                                                                |                                                                                                                                                                                                                                   | 264 2,<br>1 1,<br>1 4,<br>1 2,                                                                                | 914 11,140<br>754 1,928<br>134 794<br>407 3,085<br>099 1,469<br>Plete pricing. >>>>                                                                                                                                             |