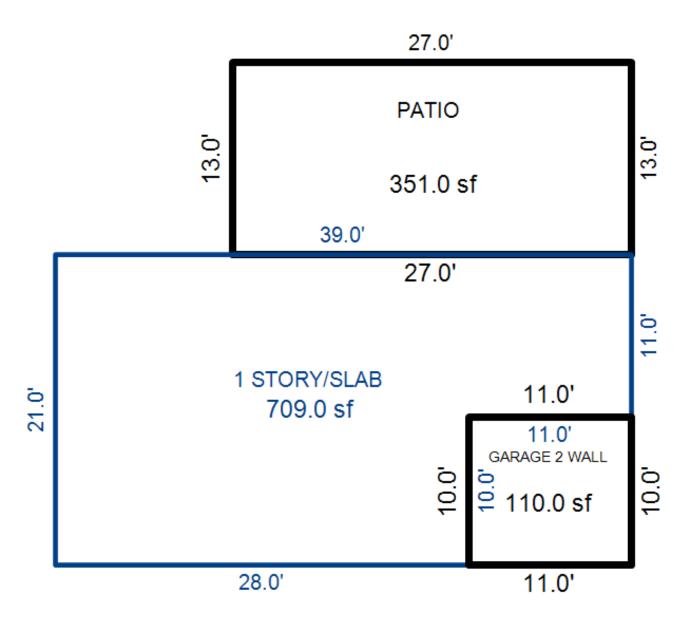

# Parcel Number: 009-270-001-00

Printed on

04/02/2019

| Building Type                                                                                                                                                    | (3) Roof (cont.)                                                                                                                               | (11) Heating/Cooling                                                                                                                                                                                                                                                    | (15) Built-ins                                                                                                                                                                                | (15) Fireplaces                                                                                                                                                                                                                   | (16) Porches/Decks                                                                                            | (17) Garage                                                                                                                                                                                                                     |
|------------------------------------------------------------------------------------------------------------------------------------------------------------------|------------------------------------------------------------------------------------------------------------------------------------------------|-------------------------------------------------------------------------------------------------------------------------------------------------------------------------------------------------------------------------------------------------------------------------|-----------------------------------------------------------------------------------------------------------------------------------------------------------------------------------------------|-----------------------------------------------------------------------------------------------------------------------------------------------------------------------------------------------------------------------------------|---------------------------------------------------------------------------------------------------------------|---------------------------------------------------------------------------------------------------------------------------------------------------------------------------------------------------------------------------------|
| X Single Family<br>Mobile Home<br>Town Home<br>Duplex<br>A-Frame<br>X Wood Frame<br>Building Style:<br>1.25S<br>Yr Built Remodeled<br>1976 0                     | $\begin{tabular}{ c c c c } \hline Eavestrough \\ Insulation \\ 0 & Front Overhang \\ 0 & Other Overhang \\ \hline \end{tabular}$              | X Gas Oil Elec.<br>Wood Coal Steam<br>Forced Air w/o Ducts<br>Forced Air w/ Ducts<br>Forced Hot Water<br>Electric Baseboard<br>Elec. Ceil. Radiant<br>Radiant (in-floor)<br>Electric Wall Heat<br>Space Heater<br>Wall/Floor Furnace<br>Forced Heat & Cool<br>Heat Pump | 1 Appliance Allow.<br>Cook Top<br>Dishwasher<br>Garbage Disposal<br>Bath Heater<br>Vent Fan<br>Hot Tub<br>Unvented Hood<br>Vented Hood<br>Intercom<br>Jacuzzi Tub<br>Jacuzzi repl.Tub<br>Oven | Interior 1 Story<br>Interior 2 Story<br>2nd/Same Stack<br>Two Sided<br>Exterior 1 Story<br>Exterior 2 Story<br>Prefab 1 Story<br>Prefab 2 Story<br>Heat Circulator<br>Raised Hearth<br>Wood Stove<br>Direct-Vented Ga<br>Class: C | Area Type<br>96 CCP (1 Story)<br>192 CGEP (1 Story)<br>120 Treated Wood<br>32 Treated Wood<br>18 Wood Balcony | Year Built: 1985<br>Car Capacity:<br>Class: C<br>Exterior: Siding<br>Brick Ven.: 0<br>Stone Ven.: 0<br>Common Wall: Detache<br>Foundation: 18 Inch<br>Finished ?:<br>Auto. Doors: 0<br>Mech. Doors: 1<br>Area: 528<br>% Good: 0 |
| Condition: Average<br>Room List<br>Basement<br>1st Floor<br>2nd Floor                                                                                            | Doors Solid X H.C.<br>(5) Floors<br>Kitchen:<br>Other:<br>Other:                                                                               | No Heating/Cooling<br>Central Air<br>Wood Furnace<br>(12) Electric<br>100 Amps Service                                                                                                                                                                                  | Microwave<br>Standard Range<br>Self Clean Range<br>Sauna<br>Trash Compactor<br>Central Vacuum<br>Security System                                                                              | Effec. Age: 30<br>Floor Area: 1,080<br>Total Base New : 145<br>Total Depr Cost: 101<br>Estimated T.C.V: 132                                                                                                                       | ,759 X 1.300                                                                                                  | Storage Area: 264<br>No Conc. Floor: 0<br>Bsmnt Garage:<br>Carport Area:<br>Roof:                                                                                                                                               |
| 4 Bedrooms<br>(1) Exterior<br>X Wood/Shingle<br>Aluminum/Vinyl<br>Brick<br>Insulation<br>(2) Windows<br>X Many<br>Avg. X Large<br>Avg.<br>Few Large              | <pre>(6) Ceilings X Suspende (7) Excavation Basement: 0 S.F. Crawl: 0 S.F. Slab: 864 S.F. Height to Joists: 0.0 (8) Basement Conc. Block</pre> | No./Qual. of Fixtures<br>Ex. X Ord. Min<br>No. of Elec. Outlets<br>Many X Ave. Few<br>(13) Plumbing<br>1 Average Fixture(s)<br>1 3 Fixture Bath<br>1 2 Fixture Bath<br>Softener, Auto<br>Softener, Manual<br>Solar Water Heat                                           | (11) Heating System:<br>Ground Area = 864 SF                                                                                                                                                  | Floor Area = 1080 S<br>/Comb. % Good=70/100/3<br>r Foundation<br>Slab                                                                                                                                                             | SF.<br>100/100/70<br>Size Cost<br>864<br>Total: 100,<br>1 1,                                                  | -                                                                                                                                                                                                                               |
| <pre>X Wood Sash<br/>Metal Sash<br/>Vinyl Sash<br/>Double Hung<br/>Horiz. Slide<br/>X Casement<br/>Double Glass<br/>Patio Doors<br/>X Storms &amp; Screens</pre> | Poured Conc.<br>Stone<br>Treated Wood<br>Concrete Floor<br>(9) Basement Finish<br>Recreation SF<br>Living SF<br>Walkout Doors<br>No Floor SF   | No Plumbing<br>Extra Toilet<br>Extra Sink<br>Separate Shower<br>Ceramic Tile Floor<br>Ceramic Tile Wains<br>Ceramic Tub Alcove<br>Vent Fan<br>(14) Water/Sewer                                                                                                          | CCP (1 Story)<br>CGEP (1 Story)<br>Deck<br>Treated Wood<br>Balcony<br>Wood Balcony<br>Garages<br>Class: C Exterior: Si<br>Base Cost                                                           | iding Foundation: 18 :                                                                                                                                                                                                            | 192 9,<br>120 2,<br>32 1,<br>18<br>Inch (Unfinished)                                                          | 055       1,438         162       6,413         236       1,565         066       746         557       390         914       11,140                                                                                            |
| (3) ROOI       X     Gable       Hip     Mansard       Flat     Shed       X     Asphalt       Chimney:     Brick                                                | (10) Floor Support                                                                                                                             | Public Water<br>1 Public Sewer<br>1 Water Well<br>1000 Gal Septic<br>2000 Gal Septic<br>Lump Sum Items:                                                                                                                                                                 | Storage Over Garage<br>Water/Sewer<br>Public Sewer<br>Water Well, 100 Fee<br>Built-Ins<br>Appliance Allow.<br>Local Cost Items                                                                |                                                                                                                                                                                                                                   | 264 2,<br>1 1,<br>1 4,<br>1 2,                                                                                | 914 11,140<br>754 1,928<br>134 794<br>407 3,085<br>099 1,469<br>Plete pricing. >>>>                                                                                                                                             |