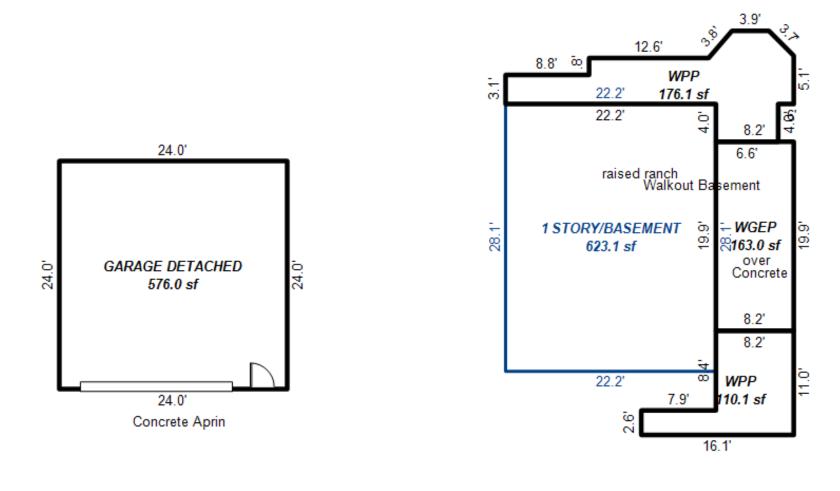

# Parcel Number: 009-270-001-00

Printed on

04/02/2019

| Building Type                                                                                                                                                    | (3) Roof (cont.)                                                                                                                               | (11) Heating/Cooling                                                                                                                                                                                                                                                    | (15) Built-ins                                                                                                                                                                                | (15) Fireplaces                                                                                                                                                                                                                   | (16) Porches/Decks                                                                                            | (17) Garage                                                                                                                                                                                                                     |
|------------------------------------------------------------------------------------------------------------------------------------------------------------------|------------------------------------------------------------------------------------------------------------------------------------------------|-------------------------------------------------------------------------------------------------------------------------------------------------------------------------------------------------------------------------------------------------------------------------|-----------------------------------------------------------------------------------------------------------------------------------------------------------------------------------------------|-----------------------------------------------------------------------------------------------------------------------------------------------------------------------------------------------------------------------------------|---------------------------------------------------------------------------------------------------------------|---------------------------------------------------------------------------------------------------------------------------------------------------------------------------------------------------------------------------------|
| X Single Family<br>Mobile Home<br>Town Home<br>Duplex<br>A-Frame<br>X Wood Frame<br>Building Style:<br>1.25S<br>Yr Built Remodeled<br>1976 0                     | $\begin{tabular}{ c c c c } \hline Eavestrough \\ Insulation \\ 0 & Front Overhang \\ 0 & Other Overhang \\ \hline \end{tabular}$              | X Gas Oil Elec.<br>Wood Coal Steam<br>Forced Air w/o Ducts<br>Forced Air w/ Ducts<br>Forced Hot Water<br>Electric Baseboard<br>Elec. Ceil. Radiant<br>Radiant (in-floor)<br>Electric Wall Heat<br>Space Heater<br>Wall/Floor Furnace<br>Forced Heat & Cool<br>Heat Pump | 1 Appliance Allow.<br>Cook Top<br>Dishwasher<br>Garbage Disposal<br>Bath Heater<br>Vent Fan<br>Hot Tub<br>Unvented Hood<br>Vented Hood<br>Intercom<br>Jacuzzi Tub<br>Jacuzzi repl.Tub<br>Oven | Interior 1 Story<br>Interior 2 Story<br>2nd/Same Stack<br>Two Sided<br>Exterior 1 Story<br>Exterior 2 Story<br>Prefab 1 Story<br>Prefab 2 Story<br>Heat Circulator<br>Raised Hearth<br>Wood Stove<br>Direct-Vented Ga<br>Class: C | Area Type<br>96 CCP (1 Story)<br>192 CGEP (1 Story)<br>120 Treated Wood<br>32 Treated Wood<br>18 Wood Balcony | Year Built: 1985<br>Car Capacity:<br>Class: C<br>Exterior: Siding<br>Brick Ven.: 0<br>Stone Ven.: 0<br>Common Wall: Detache<br>Foundation: 18 Inch<br>Finished ?:<br>Auto. Doors: 0<br>Mech. Doors: 1<br>Area: 528<br>% Good: 0 |
| Condition: Average<br>Room List<br>Basement<br>1st Floor<br>2nd Floor                                                                                            | Doors Solid X H.C.<br>(5) Floors<br>Kitchen:<br>Other:<br>Other:                                                                               | No Heating/Cooling<br>Central Air<br>Wood Furnace<br>(12) Electric<br>100 Amps Service                                                                                                                                                                                  | Microwave<br>Standard Range<br>Self Clean Range<br>Sauna<br>Trash Compactor<br>Central Vacuum<br>Security System                                                                              | Effec. Age: 30<br>Floor Area: 1,080<br>Total Base New : 145<br>Total Depr Cost: 101<br>Estimated T.C.V: 132                                                                                                                       | ,759 X 1.300                                                                                                  | Storage Area: 264<br>No Conc. Floor: 0<br>Bsmnt Garage:<br>Carport Area:<br>Roof:                                                                                                                                               |
| 4 Bedrooms<br>(1) Exterior<br>X Wood/Shingle<br>Aluminum/Vinyl<br>Brick<br>Insulation<br>(2) Windows<br>X Many<br>Avg. X Large<br>Avg.<br>Few Large              | <pre>(6) Ceilings X Suspende (7) Excavation Basement: 0 S.F. Crawl: 0 S.F. Slab: 864 S.F. Height to Joists: 0.0 (8) Basement Conc. Block</pre> | No./Qual. of Fixtures<br>Ex. X Ord. Min<br>No. of Elec. Outlets<br>Many X Ave. Few<br>(13) Plumbing<br>1 Average Fixture(s)<br>1 3 Fixture Bath<br>1 2 Fixture Bath<br>Softener, Auto<br>Softener, Manual<br>Solar Water Heat                                           | (11) Heating System:<br>Ground Area = 864 SF                                                                                                                                                  | Floor Area = 1080 S<br>/Comb. % Good=70/100/3<br>r Foundation<br>Slab                                                                                                                                                             | SF.<br>100/100/70<br>Size Cost<br>864<br>Total: 100,<br>1 1,                                                  | -                                                                                                                                                                                                                               |
| <pre>X Wood Sash<br/>Metal Sash<br/>Vinyl Sash<br/>Double Hung<br/>Horiz. Slide<br/>X Casement<br/>Double Glass<br/>Patio Doors<br/>X Storms &amp; Screens</pre> | Poured Conc.<br>Stone<br>Treated Wood<br>Concrete Floor<br>(9) Basement Finish<br>Recreation SF<br>Living SF<br>Walkout Doors<br>No Floor SF   | No Plumbing<br>Extra Toilet<br>Extra Sink<br>Separate Shower<br>Ceramic Tile Floor<br>Ceramic Tile Wains<br>Ceramic Tub Alcove<br>Vent Fan<br>(14) Water/Sewer                                                                                                          | CCP (1 Story)<br>CGEP (1 Story)<br>Deck<br>Treated Wood<br>Balcony<br>Wood Balcony<br>Garages<br>Class: C Exterior: Si<br>Base Cost                                                           | iding Foundation: 18 :                                                                                                                                                                                                            | 192 9,<br>120 2,<br>32 1,<br>18<br>Inch (Unfinished)                                                          | 055       1,438         162       6,413         236       1,565         066       746         557       390         914       11,140                                                                                            |
| (3) ROOI       X     Gable       Hip     Mansard       Flat     Shed       X     Asphalt       Chimney:     Brick                                                | (10) Floor Support                                                                                                                             | Public Water<br>1 Public Sewer<br>1 Water Well<br>1000 Gal Septic<br>2000 Gal Septic<br>Lump Sum Items:                                                                                                                                                                 | Storage Over Garage<br>Water/Sewer<br>Public Sewer<br>Water Well, 100 Fee<br>Built-Ins<br>Appliance Allow.<br>Local Cost Items                                                                |                                                                                                                                                                                                                                   | 264 2,<br>1 1,<br>1 4,<br>1 2,                                                                                | 914 11,140<br>754 1,928<br>134 794<br>407 3,085<br>099 1,469<br>Plete pricing. >>>>                                                                                                                                             |