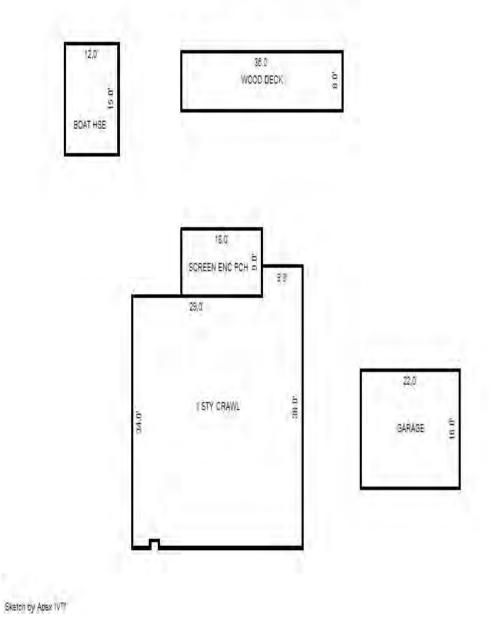

# Parcel Number: 009-270-001-00

Printed on

04/02/2019

| Building Type                                                                                                                                                    | (3) Roof (cont.)                                                                                                                               | (11) Heating/Cooling                                                                                                                                                                                                                                                    | (15) Built-ins                                                                                                                                                                                | (15) Fireplaces                                                                                                                                                                                                                   | (16) Porches/Decks                                                                                            | (17) Garage                                                                                                                                                                                                                     |
|------------------------------------------------------------------------------------------------------------------------------------------------------------------|------------------------------------------------------------------------------------------------------------------------------------------------|-------------------------------------------------------------------------------------------------------------------------------------------------------------------------------------------------------------------------------------------------------------------------|-----------------------------------------------------------------------------------------------------------------------------------------------------------------------------------------------|-----------------------------------------------------------------------------------------------------------------------------------------------------------------------------------------------------------------------------------|---------------------------------------------------------------------------------------------------------------|---------------------------------------------------------------------------------------------------------------------------------------------------------------------------------------------------------------------------------|
| X Single Family<br>Mobile Home<br>Town Home<br>Duplex<br>A-Frame<br>X Wood Frame<br>Building Style:<br>1.25S<br>Yr Built Remodeled<br>1976 0                     | $\begin{tabular}{ c c c c } \hline Eavestrough \\ Insulation \\ 0 & Front Overhang \\ 0 & Other Overhang \\ \hline \end{tabular}$              | X Gas Oil Elec.<br>Wood Coal Steam<br>Forced Air w/o Ducts<br>Forced Air w/ Ducts<br>Forced Hot Water<br>Electric Baseboard<br>Elec. Ceil. Radiant<br>Radiant (in-floor)<br>Electric Wall Heat<br>Space Heater<br>Wall/Floor Furnace<br>Forced Heat & Cool<br>Heat Pump | 1 Appliance Allow.<br>Cook Top<br>Dishwasher<br>Garbage Disposal<br>Bath Heater<br>Vent Fan<br>Hot Tub<br>Unvented Hood<br>Vented Hood<br>Intercom<br>Jacuzzi Tub<br>Jacuzzi repl.Tub<br>Oven | Interior 1 Story<br>Interior 2 Story<br>2nd/Same Stack<br>Two Sided<br>Exterior 1 Story<br>Exterior 2 Story<br>Prefab 1 Story<br>Prefab 2 Story<br>Heat Circulator<br>Raised Hearth<br>Wood Stove<br>Direct-Vented Ga<br>Class: C | Area Type<br>96 CCP (1 Story)<br>192 CGEP (1 Story)<br>120 Treated Wood<br>32 Treated Wood<br>18 Wood Balcony | Year Built: 1985<br>Car Capacity:<br>Class: C<br>Exterior: Siding<br>Brick Ven.: 0<br>Stone Ven.: 0<br>Common Wall: Detache<br>Foundation: 18 Inch<br>Finished ?:<br>Auto. Doors: 0<br>Mech. Doors: 1<br>Area: 528<br>% Good: 0 |
| Condition: Average<br>Room List<br>Basement<br>1st Floor<br>2nd Floor                                                                                            | Doors Solid X H.C.<br>(5) Floors<br>Kitchen:<br>Other:<br>Other:                                                                               | No Heating/Cooling<br>Central Air<br>Wood Furnace<br>(12) Electric<br>100 Amps Service                                                                                                                                                                                  | Microwave<br>Standard Range<br>Self Clean Range<br>Sauna<br>Trash Compactor<br>Central Vacuum<br>Security System                                                                              | Effec. Age: 30<br>Floor Area: 1,080<br>Total Base New : 145<br>Total Depr Cost: 101<br>Estimated T.C.V: 132                                                                                                                       | ,759 X 1.300                                                                                                  | Storage Area: 264<br>No Conc. Floor: 0<br>Bsmnt Garage:<br>Carport Area:<br>Roof:                                                                                                                                               |
| 4 Bedrooms<br>(1) Exterior<br>X Wood/Shingle<br>Aluminum/Vinyl<br>Brick<br>Insulation<br>(2) Windows<br>X Many<br>Avg. X Large<br>Avg.<br>Few Large              | <pre>(6) Ceilings X Suspende (7) Excavation Basement: 0 S.F. Crawl: 0 S.F. Slab: 864 S.F. Height to Joists: 0.0 (8) Basement Conc. Block</pre> | No./Qual. of Fixtures<br>Ex. X Ord. Min<br>No. of Elec. Outlets<br>Many X Ave. Few<br>(13) Plumbing<br>1 Average Fixture(s)<br>1 3 Fixture Bath<br>1 2 Fixture Bath<br>Softener, Auto<br>Softener, Manual<br>Solar Water Heat                                           | (11) Heating System:<br>Ground Area = 864 SF                                                                                                                                                  | Floor Area = 1080 S<br>/Comb. % Good=70/100/3<br>r Foundation<br>Slab                                                                                                                                                             | SF.<br>100/100/70<br>Size Cost<br>864<br>Total: 100,<br>1 1,                                                  | -                                                                                                                                                                                                                               |
| <pre>X Wood Sash<br/>Metal Sash<br/>Vinyl Sash<br/>Double Hung<br/>Horiz. Slide<br/>X Casement<br/>Double Glass<br/>Patio Doors<br/>X Storms &amp; Screens</pre> | Poured Conc.<br>Stone<br>Treated Wood<br>Concrete Floor<br>(9) Basement Finish<br>Recreation SF<br>Living SF<br>Walkout Doors<br>No Floor SF   | No Plumbing<br>Extra Toilet<br>Extra Sink<br>Separate Shower<br>Ceramic Tile Floor<br>Ceramic Tile Wains<br>Ceramic Tub Alcove<br>Vent Fan<br>(14) Water/Sewer                                                                                                          | CCP (1 Story)<br>CGEP (1 Story)<br>Deck<br>Treated Wood<br>Balcony<br>Wood Balcony<br>Garages<br>Class: C Exterior: Si<br>Base Cost                                                           | iding Foundation: 18 :                                                                                                                                                                                                            | 192 9,<br>120 2,<br>32 1,<br>18<br>Inch (Unfinished)                                                          | 055       1,438         162       6,413         236       1,565         066       746         557       390         914       11,140                                                                                            |
| (3) ROOI       X     Gable       Hip     Mansard       Flat     Shed       X     Asphalt       Chimney:     Brick                                                | (10) Floor Support                                                                                                                             | Public Water<br>1 Public Sewer<br>1 Water Well<br>1000 Gal Septic<br>2000 Gal Septic<br>Lump Sum Items:                                                                                                                                                                 | Storage Over Garage<br>Water/Sewer<br>Public Sewer<br>Water Well, 100 Fee<br>Built-Ins<br>Appliance Allow.<br>Local Cost Items                                                                |                                                                                                                                                                                                                                   | 264 2,<br>1 1,<br>1 4,<br>1 2,                                                                                | 914 11,140<br>754 1,928<br>134 794<br>407 3,085<br>099 1,469<br>Plete pricing. >>>>                                                                                                                                             |