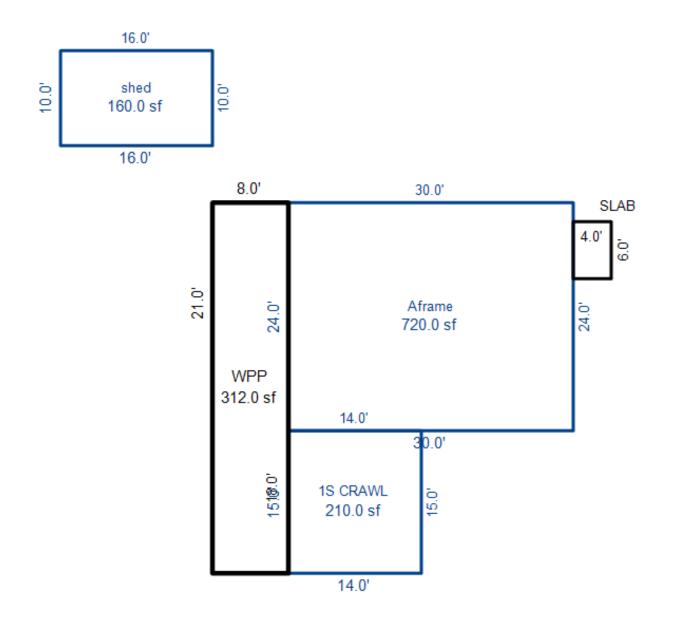

# Parcel Number: 009-270-001-00

Printed on

04/02/2019

| Building Type                                                                                                                                                    | (3) Roof (cont.)                                                                                                                               | (11) Heating/Cooling                                                                                                                                                                                                                                                    | (15) Built-ins                                                                                                                                                                                | (15) Fireplaces                                                                                                                                                                                                                   | (16) Porches/Decks                                                                                            | (17) Garage                                                                                                                                                                                                                     |
|------------------------------------------------------------------------------------------------------------------------------------------------------------------|------------------------------------------------------------------------------------------------------------------------------------------------|-------------------------------------------------------------------------------------------------------------------------------------------------------------------------------------------------------------------------------------------------------------------------|-----------------------------------------------------------------------------------------------------------------------------------------------------------------------------------------------|-----------------------------------------------------------------------------------------------------------------------------------------------------------------------------------------------------------------------------------|---------------------------------------------------------------------------------------------------------------|---------------------------------------------------------------------------------------------------------------------------------------------------------------------------------------------------------------------------------|
| X Single Family<br>Mobile Home<br>Town Home<br>Duplex<br>A-Frame<br>X Wood Frame<br>Building Style:<br>1.25S<br>Yr Built Remodeled<br>1976 0                     | $\begin{tabular}{ c c c c } \hline Eavestrough \\ Insulation \\ 0 & Front Overhang \\ 0 & Other Overhang \\ \hline \end{tabular}$              | X Gas Oil Elec.<br>Wood Coal Steam<br>Forced Air w/o Ducts<br>Forced Air w/ Ducts<br>Forced Hot Water<br>Electric Baseboard<br>Elec. Ceil. Radiant<br>Radiant (in-floor)<br>Electric Wall Heat<br>Space Heater<br>Wall/Floor Furnace<br>Forced Heat & Cool<br>Heat Pump | 1 Appliance Allow.<br>Cook Top<br>Dishwasher<br>Garbage Disposal<br>Bath Heater<br>Vent Fan<br>Hot Tub<br>Unvented Hood<br>Vented Hood<br>Intercom<br>Jacuzzi Tub<br>Jacuzzi repl.Tub<br>Oven | Interior 1 Story<br>Interior 2 Story<br>2nd/Same Stack<br>Two Sided<br>Exterior 1 Story<br>Exterior 2 Story<br>Prefab 1 Story<br>Prefab 2 Story<br>Heat Circulator<br>Raised Hearth<br>Wood Stove<br>Direct-Vented Ga<br>Class: C | Area Type<br>96 CCP (1 Story)<br>192 CGEP (1 Story)<br>120 Treated Wood<br>32 Treated Wood<br>18 Wood Balcony | Year Built: 1985<br>Car Capacity:<br>Class: C<br>Exterior: Siding<br>Brick Ven.: 0<br>Stone Ven.: 0<br>Common Wall: Detache<br>Foundation: 18 Inch<br>Finished ?:<br>Auto. Doors: 0<br>Mech. Doors: 1<br>Area: 528<br>% Good: 0 |
| Condition: Average<br>Room List<br>Basement<br>1st Floor<br>2nd Floor                                                                                            | Doors Solid X H.C.<br>(5) Floors<br>Kitchen:<br>Other:<br>Other:                                                                               | No Heating/Cooling<br>Central Air<br>Wood Furnace<br>(12) Electric<br>100 Amps Service                                                                                                                                                                                  | Microwave<br>Standard Range<br>Self Clean Range<br>Sauna<br>Trash Compactor<br>Central Vacuum<br>Security System                                                                              | Effec. Age: 30<br>Floor Area: 1,080<br>Total Base New : 145<br>Total Depr Cost: 101<br>Estimated T.C.V: 132                                                                                                                       | ,759 X 1.300                                                                                                  | Storage Area: 264<br>No Conc. Floor: 0<br>Bsmnt Garage:<br>Carport Area:<br>Roof:                                                                                                                                               |
| 4 Bedrooms<br>(1) Exterior<br>X Wood/Shingle<br>Aluminum/Vinyl<br>Brick<br>Insulation<br>(2) Windows<br>X Many<br>Avg. X Large<br>Avg.<br>Few Large              | <pre>(6) Ceilings X Suspende (7) Excavation Basement: 0 S.F. Crawl: 0 S.F. Slab: 864 S.F. Height to Joists: 0.0 (8) Basement Conc. Block</pre> | No./Qual. of Fixtures<br>Ex. X Ord. Min<br>No. of Elec. Outlets<br>Many X Ave. Few<br>(13) Plumbing<br>1 Average Fixture(s)<br>1 3 Fixture Bath<br>1 2 Fixture Bath<br>Softener, Auto<br>Softener, Manual<br>Solar Water Heat                                           | (11) Heating System:<br>Ground Area = 864 SF                                                                                                                                                  | Floor Area = 1080 S<br>/Comb. % Good=70/100/3<br>r Foundation<br>Slab                                                                                                                                                             | SF.<br>100/100/70<br>Size Cost<br>864<br>Total: 100,<br>1 1,                                                  | -                                                                                                                                                                                                                               |
| <pre>X Wood Sash<br/>Metal Sash<br/>Vinyl Sash<br/>Double Hung<br/>Horiz. Slide<br/>X Casement<br/>Double Glass<br/>Patio Doors<br/>X Storms &amp; Screens</pre> | Poured Conc.<br>Stone<br>Treated Wood<br>Concrete Floor<br>(9) Basement Finish<br>Recreation SF<br>Living SF<br>Walkout Doors<br>No Floor SF   | No Plumbing<br>Extra Toilet<br>Extra Sink<br>Separate Shower<br>Ceramic Tile Floor<br>Ceramic Tile Wains<br>Ceramic Tub Alcove<br>Vent Fan<br>(14) Water/Sewer                                                                                                          | CCP (1 Story)<br>CGEP (1 Story)<br>Deck<br>Treated Wood<br>Balcony<br>Wood Balcony<br>Garages<br>Class: C Exterior: Si<br>Base Cost                                                           | iding Foundation: 18 :                                                                                                                                                                                                            | 192 9,<br>120 2,<br>32 1,<br>18<br>Inch (Unfinished)                                                          | 055       1,438         162       6,413         236       1,565         066       746         557       390         914       11,140                                                                                            |
| (3) ROOI       X     Gable       Hip     Mansard       Flat     Shed       X     Asphalt       Chimney:     Brick                                                | (10) Floor Support                                                                                                                             | Public Water<br>1 Public Sewer<br>1 Water Well<br>1000 Gal Septic<br>2000 Gal Septic<br>Lump Sum Items:                                                                                                                                                                 | Storage Over Garage<br>Water/Sewer<br>Public Sewer<br>Water Well, 100 Fee<br>Built-Ins<br>Appliance Allow.<br>Local Cost Items                                                                |                                                                                                                                                                                                                                   | 264 2,<br>1 1,<br>1 4,<br>1 2,                                                                                | 914 11,140<br>754 1,928<br>134 794<br>407 3,085<br>099 1,469<br>Plete pricing. >>>>                                                                                                                                             |