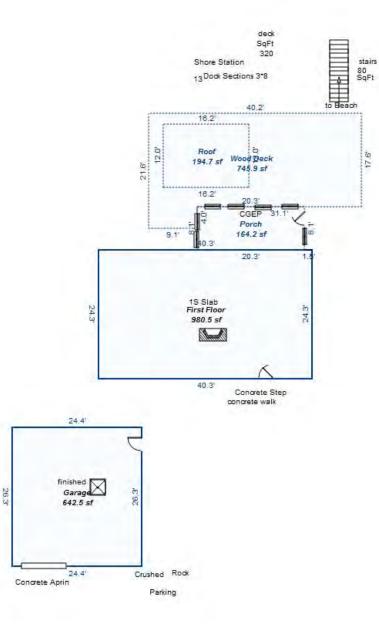

# Parcel Number: 009-270-001-00

Printed on

04/02/2019

| Building Type                                                                                                                                                    | (3) Roof (cont.)                                                                                                                               | (11) Heating/Cooling                                                                                                                                                                                                                                                    | (15) Built-ins                                                                                                                                                                                | (15) Fireplaces                                                                                                                                                                                                                   | (16) Porches/Decks                                                                                            | (17) Garage                                                                                                                                                                                                                     |
|------------------------------------------------------------------------------------------------------------------------------------------------------------------|------------------------------------------------------------------------------------------------------------------------------------------------|-------------------------------------------------------------------------------------------------------------------------------------------------------------------------------------------------------------------------------------------------------------------------|-----------------------------------------------------------------------------------------------------------------------------------------------------------------------------------------------|-----------------------------------------------------------------------------------------------------------------------------------------------------------------------------------------------------------------------------------|---------------------------------------------------------------------------------------------------------------|---------------------------------------------------------------------------------------------------------------------------------------------------------------------------------------------------------------------------------|
| X Single Family<br>Mobile Home<br>Town Home<br>Duplex<br>A-Frame<br>X Wood Frame<br>Building Style:<br>1.25S<br>Yr Built Remodeled<br>1976 0                     | $\begin{tabular}{ c c c c } \hline Eavestrough \\ Insulation \\ 0 & Front Overhang \\ 0 & Other Overhang \\ \hline \end{tabular}$              | X Gas Oil Elec.<br>Wood Coal Steam<br>Forced Air w/o Ducts<br>Forced Air w/ Ducts<br>Forced Hot Water<br>Electric Baseboard<br>Elec. Ceil. Radiant<br>Radiant (in-floor)<br>Electric Wall Heat<br>Space Heater<br>Wall/Floor Furnace<br>Forced Heat & Cool<br>Heat Pump | 1 Appliance Allow.<br>Cook Top<br>Dishwasher<br>Garbage Disposal<br>Bath Heater<br>Vent Fan<br>Hot Tub<br>Unvented Hood<br>Vented Hood<br>Intercom<br>Jacuzzi Tub<br>Jacuzzi repl.Tub<br>Oven | Interior 1 Story<br>Interior 2 Story<br>2nd/Same Stack<br>Two Sided<br>Exterior 1 Story<br>Exterior 2 Story<br>Prefab 1 Story<br>Prefab 2 Story<br>Heat Circulator<br>Raised Hearth<br>Wood Stove<br>Direct-Vented Ga<br>Class: C | Area Type<br>96 CCP (1 Story)<br>192 CGEP (1 Story)<br>120 Treated Wood<br>32 Treated Wood<br>18 Wood Balcony | Year Built: 1985<br>Car Capacity:<br>Class: C<br>Exterior: Siding<br>Brick Ven.: 0<br>Stone Ven.: 0<br>Common Wall: Detache<br>Foundation: 18 Inch<br>Finished ?:<br>Auto. Doors: 0<br>Mech. Doors: 1<br>Area: 528<br>% Good: 0 |
| Condition: Average<br>Room List<br>Basement<br>1st Floor<br>2nd Floor                                                                                            | Doors Solid X H.C.<br>(5) Floors<br>Kitchen:<br>Other:<br>Other:                                                                               | No Heating/Cooling<br>Central Air<br>Wood Furnace<br>(12) Electric<br>100 Amps Service                                                                                                                                                                                  | Microwave<br>Standard Range<br>Self Clean Range<br>Sauna<br>Trash Compactor<br>Central Vacuum<br>Security System                                                                              | Effec. Age: 30<br>Floor Area: 1,080<br>Total Base New : 145<br>Total Depr Cost: 101<br>Estimated T.C.V: 132                                                                                                                       | ,759 X 1.300                                                                                                  | Storage Area: 264<br>No Conc. Floor: 0<br>Bsmnt Garage:<br>Carport Area:<br>Roof:                                                                                                                                               |
| 4 Bedrooms<br>(1) Exterior<br>X Wood/Shingle<br>Aluminum/Vinyl<br>Brick<br>Insulation<br>(2) Windows<br>X Many<br>Avg. X Large<br>Avg.<br>Few Large              | <pre>(6) Ceilings X Suspende (7) Excavation Basement: 0 S.F. Crawl: 0 S.F. Slab: 864 S.F. Height to Joists: 0.0 (8) Basement Conc. Block</pre> | No./Qual. of Fixtures<br>Ex. X Ord. Min<br>No. of Elec. Outlets<br>Many X Ave. Few<br>(13) Plumbing<br>1 Average Fixture(s)<br>1 3 Fixture Bath<br>1 2 Fixture Bath<br>Softener, Auto<br>Softener, Manual<br>Solar Water Heat                                           | (11) Heating System:<br>Ground Area = 864 SF                                                                                                                                                  | Floor Area = 1080 S<br>/Comb. % Good=70/100/3<br>r Foundation<br>Slab                                                                                                                                                             | SF.<br>100/100/70<br>Size Cost<br>864<br>Total: 100,<br>1 1,                                                  | -                                                                                                                                                                                                                               |
| <pre>X Wood Sash<br/>Metal Sash<br/>Vinyl Sash<br/>Double Hung<br/>Horiz. Slide<br/>X Casement<br/>Double Glass<br/>Patio Doors<br/>X Storms &amp; Screens</pre> | Poured Conc.<br>Stone<br>Treated Wood<br>Concrete Floor<br>(9) Basement Finish<br>Recreation SF<br>Living SF<br>Walkout Doors<br>No Floor SF   | No Plumbing<br>Extra Toilet<br>Extra Sink<br>Separate Shower<br>Ceramic Tile Floor<br>Ceramic Tile Wains<br>Ceramic Tub Alcove<br>Vent Fan<br>(14) Water/Sewer                                                                                                          | CCP (1 Story)<br>CGEP (1 Story)<br>Deck<br>Treated Wood<br>Balcony<br>Wood Balcony<br>Garages<br>Class: C Exterior: Si<br>Base Cost                                                           | iding Foundation: 18 :                                                                                                                                                                                                            | 192 9,<br>120 2,<br>32 1,<br>18<br>Inch (Unfinished)                                                          | 055       1,438         162       6,413         236       1,565         066       746         557       390         914       11,140                                                                                            |
| (3) ROOI       X     Gable       Hip     Mansard       Flat     Shed       X     Asphalt       Chimney:     Brick                                                | (10) Floor Support                                                                                                                             | Public Water<br>1 Public Sewer<br>1 Water Well<br>1000 Gal Septic<br>2000 Gal Septic<br>Lump Sum Items:                                                                                                                                                                 | Storage Over Garage<br>Water/Sewer<br>Public Sewer<br>Water Well, 100 Fee<br>Built-Ins<br>Appliance Allow.<br>Local Cost Items                                                                |                                                                                                                                                                                                                                   | 264 2,<br>1 1,<br>1 4,<br>1 2,                                                                                | 914 11,140<br>754 1,928<br>134 794<br>407 3,085<br>099 1,469<br>Plete pricing. >>>>                                                                                                                                             |