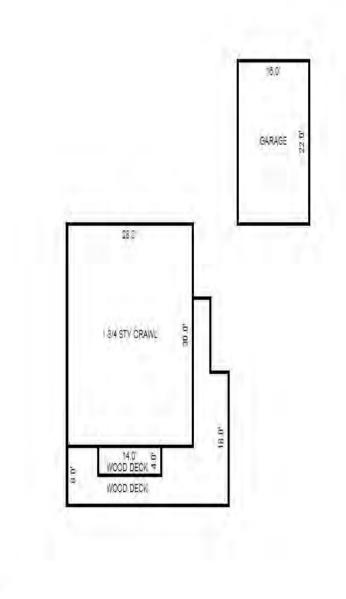

# Parcel Number: 009-270-001-00

Printed on

04/02/2019

| Building Type                                                                                                                                                    | (3) Roof (cont.)                                                                                                                               | (11) Heating/Cooling                                                                                                                                                                                                                                                    | (15) Built-ins                                                                                                                                                                                | (15) Fireplaces                                                                                                                                                                                                                   | (16) Porches/Decks                                                                                            | (17) Garage                                                                                                                                                                                                                     |
|------------------------------------------------------------------------------------------------------------------------------------------------------------------|------------------------------------------------------------------------------------------------------------------------------------------------|-------------------------------------------------------------------------------------------------------------------------------------------------------------------------------------------------------------------------------------------------------------------------|-----------------------------------------------------------------------------------------------------------------------------------------------------------------------------------------------|-----------------------------------------------------------------------------------------------------------------------------------------------------------------------------------------------------------------------------------|---------------------------------------------------------------------------------------------------------------|---------------------------------------------------------------------------------------------------------------------------------------------------------------------------------------------------------------------------------|
| X Single Family<br>Mobile Home<br>Town Home<br>Duplex<br>A-Frame<br>X Wood Frame<br>Building Style:<br>1.25S<br>Yr Built Remodeled<br>1976 0                     | $\begin{tabular}{ c c c c } \hline Eavestrough \\ Insulation \\ 0 & Front Overhang \\ 0 & Other Overhang \\ \hline \end{tabular}$              | X Gas Oil Elec.<br>Wood Coal Steam<br>Forced Air w/o Ducts<br>Forced Air w/ Ducts<br>Forced Hot Water<br>Electric Baseboard<br>Elec. Ceil. Radiant<br>Radiant (in-floor)<br>Electric Wall Heat<br>Space Heater<br>Wall/Floor Furnace<br>Forced Heat & Cool<br>Heat Pump | 1 Appliance Allow.<br>Cook Top<br>Dishwasher<br>Garbage Disposal<br>Bath Heater<br>Vent Fan<br>Hot Tub<br>Unvented Hood<br>Vented Hood<br>Intercom<br>Jacuzzi Tub<br>Jacuzzi repl.Tub<br>Oven | Interior 1 Story<br>Interior 2 Story<br>2nd/Same Stack<br>Two Sided<br>Exterior 1 Story<br>Exterior 2 Story<br>Prefab 1 Story<br>Prefab 2 Story<br>Heat Circulator<br>Raised Hearth<br>Wood Stove<br>Direct-Vented Ga<br>Class: C | Area Type<br>96 CCP (1 Story)<br>192 CGEP (1 Story)<br>120 Treated Wood<br>32 Treated Wood<br>18 Wood Balcony | Year Built: 1985<br>Car Capacity:<br>Class: C<br>Exterior: Siding<br>Brick Ven.: 0<br>Stone Ven.: 0<br>Common Wall: Detache<br>Foundation: 18 Inch<br>Finished ?:<br>Auto. Doors: 0<br>Mech. Doors: 1<br>Area: 528<br>% Good: 0 |
| Condition: Average<br>Room List<br>Basement<br>1st Floor<br>2nd Floor                                                                                            | Doors Solid X H.C.<br>(5) Floors<br>Kitchen:<br>Other:<br>Other:                                                                               | No Heating/Cooling<br>Central Air<br>Wood Furnace<br>(12) Electric<br>100 Amps Service                                                                                                                                                                                  | Microwave<br>Standard Range<br>Self Clean Range<br>Sauna<br>Trash Compactor<br>Central Vacuum<br>Security System                                                                              | Effec. Age: 30<br>Floor Area: 1,080<br>Total Base New : 145<br>Total Depr Cost: 101<br>Estimated T.C.V: 132                                                                                                                       | ,759 X 1.300                                                                                                  | Storage Area: 264<br>No Conc. Floor: 0<br>Bsmnt Garage:<br>Carport Area:<br>Roof:                                                                                                                                               |
| 4 Bedrooms<br>(1) Exterior<br>X Wood/Shingle<br>Aluminum/Vinyl<br>Brick<br>Insulation<br>(2) Windows<br>X Many<br>Avg. X Large<br>Avg.<br>Few Large              | <pre>(6) Ceilings X Suspende (7) Excavation Basement: 0 S.F. Crawl: 0 S.F. Slab: 864 S.F. Height to Joists: 0.0 (8) Basement Conc. Block</pre> | No./Qual. of Fixtures<br>Ex. X Ord. Min<br>No. of Elec. Outlets<br>Many X Ave. Few<br>(13) Plumbing<br>1 Average Fixture(s)<br>1 3 Fixture Bath<br>1 2 Fixture Bath<br>Softener, Auto<br>Softener, Manual<br>Solar Water Heat                                           | (11) Heating System:<br>Ground Area = 864 SF                                                                                                                                                  | Floor Area = 1080 S<br>/Comb. % Good=70/100/3<br>r Foundation<br>Slab                                                                                                                                                             | SF.<br>100/100/70<br>Size Cost<br>864<br>Total: 100,<br>1 1,                                                  | -                                                                                                                                                                                                                               |
| <pre>X Wood Sash<br/>Metal Sash<br/>Vinyl Sash<br/>Double Hung<br/>Horiz. Slide<br/>X Casement<br/>Double Glass<br/>Patio Doors<br/>X Storms &amp; Screens</pre> | Poured Conc.<br>Stone<br>Treated Wood<br>Concrete Floor<br>(9) Basement Finish<br>Recreation SF<br>Living SF<br>Walkout Doors<br>No Floor SF   | No Plumbing<br>Extra Toilet<br>Extra Sink<br>Separate Shower<br>Ceramic Tile Floor<br>Ceramic Tile Wains<br>Ceramic Tub Alcove<br>Vent Fan<br>(14) Water/Sewer                                                                                                          | CCP (1 Story)<br>CGEP (1 Story)<br>Deck<br>Treated Wood<br>Balcony<br>Wood Balcony<br>Garages<br>Class: C Exterior: Si<br>Base Cost                                                           | iding Foundation: 18 :                                                                                                                                                                                                            | 192 9,<br>120 2,<br>32 1,<br>18<br>Inch (Unfinished)                                                          | 055       1,438         162       6,413         236       1,565         066       746         557       390         914       11,140                                                                                            |
| (3) ROOI       X     Gable       Hip     Mansard       Flat     Shed       X     Asphalt       Chimney:     Brick                                                | (10) Floor Support                                                                                                                             | Public Water<br>1 Public Sewer<br>1 Water Well<br>1000 Gal Septic<br>2000 Gal Septic<br>Lump Sum Items:                                                                                                                                                                 | Storage Over Garage<br>Water/Sewer<br>Public Sewer<br>Water Well, 100 Fee<br>Built-Ins<br>Appliance Allow.<br>Local Cost Items                                                                |                                                                                                                                                                                                                                   | 264 2,<br>1 1,<br>1 4,<br>1 2,                                                                                | 914 11,140<br>754 1,928<br>134 794<br>407 3,085<br>099 1,469<br>Plete pricing. >>>>                                                                                                                                             |