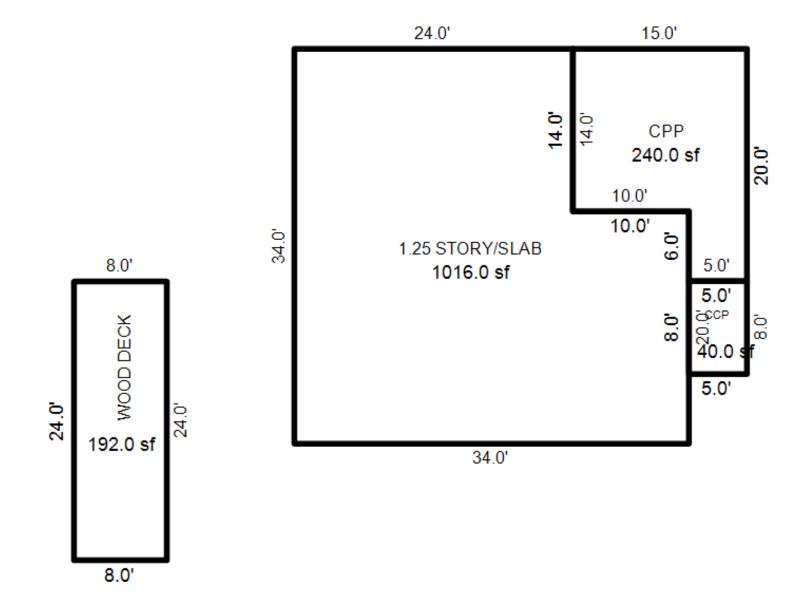

# Parcel Number: 009-270-001-00

Printed on

04/02/2019

| Building Type                                                                                                                                                    | (3) Roof (cont.)                                                                                                                               | (11) Heating/Cooling                                                                                                                                                                                                                                                    | (15) Built-ins                                                                                                                                                                                | (15) Fireplaces                                                                                                                                                                                                                   | (16) Porches/Decks                                                                                            | (17) Garage                                                                                                                                                                                                                     |
|------------------------------------------------------------------------------------------------------------------------------------------------------------------|------------------------------------------------------------------------------------------------------------------------------------------------|-------------------------------------------------------------------------------------------------------------------------------------------------------------------------------------------------------------------------------------------------------------------------|-----------------------------------------------------------------------------------------------------------------------------------------------------------------------------------------------|-----------------------------------------------------------------------------------------------------------------------------------------------------------------------------------------------------------------------------------|---------------------------------------------------------------------------------------------------------------|---------------------------------------------------------------------------------------------------------------------------------------------------------------------------------------------------------------------------------|
| X Single Family<br>Mobile Home<br>Town Home<br>Duplex<br>A-Frame<br>X Wood Frame<br>Building Style:<br>1.25S<br>Yr Built Remodeled<br>1976 0                     | $\begin{tabular}{ c c c c } \hline Eavestrough \\ Insulation \\ 0 & Front Overhang \\ 0 & Other Overhang \\ \hline \end{tabular}$              | X Gas Oil Elec.<br>Wood Coal Steam<br>Forced Air w/o Ducts<br>Forced Air w/ Ducts<br>Forced Hot Water<br>Electric Baseboard<br>Elec. Ceil. Radiant<br>Radiant (in-floor)<br>Electric Wall Heat<br>Space Heater<br>Wall/Floor Furnace<br>Forced Heat & Cool<br>Heat Pump | 1 Appliance Allow.<br>Cook Top<br>Dishwasher<br>Garbage Disposal<br>Bath Heater<br>Vent Fan<br>Hot Tub<br>Unvented Hood<br>Vented Hood<br>Intercom<br>Jacuzzi Tub<br>Jacuzzi repl.Tub<br>Oven | Interior 1 Story<br>Interior 2 Story<br>2nd/Same Stack<br>Two Sided<br>Exterior 1 Story<br>Exterior 2 Story<br>Prefab 1 Story<br>Prefab 2 Story<br>Heat Circulator<br>Raised Hearth<br>Wood Stove<br>Direct-Vented Ga<br>Class: C | Area Type<br>96 CCP (1 Story)<br>192 CGEP (1 Story)<br>120 Treated Wood<br>32 Treated Wood<br>18 Wood Balcony | Year Built: 1985<br>Car Capacity:<br>Class: C<br>Exterior: Siding<br>Brick Ven.: 0<br>Stone Ven.: 0<br>Common Wall: Detache<br>Foundation: 18 Inch<br>Finished ?:<br>Auto. Doors: 0<br>Mech. Doors: 1<br>Area: 528<br>% Good: 0 |
| Condition: Average<br>Room List<br>Basement<br>1st Floor<br>2nd Floor                                                                                            | Doors Solid X H.C.<br>(5) Floors<br>Kitchen:<br>Other:<br>Other:                                                                               | No Heating/Cooling<br>Central Air<br>Wood Furnace<br>(12) Electric<br>100 Amps Service                                                                                                                                                                                  | Microwave<br>Standard Range<br>Self Clean Range<br>Sauna<br>Trash Compactor<br>Central Vacuum<br>Security System                                                                              | Effec. Age: 30<br>Floor Area: 1,080<br>Total Base New : 145<br>Total Depr Cost: 101<br>Estimated T.C.V: 132                                                                                                                       | ,759 X 1.300                                                                                                  | Storage Area: 264<br>No Conc. Floor: 0<br>Bsmnt Garage:<br>Carport Area:<br>Roof:                                                                                                                                               |
| 4 Bedrooms<br>(1) Exterior<br>X Wood/Shingle<br>Aluminum/Vinyl<br>Brick<br>Insulation<br>(2) Windows<br>X Many<br>Avg. X Large<br>Avg.<br>Few Large              | <pre>(6) Ceilings X Suspende (7) Excavation Basement: 0 S.F. Crawl: 0 S.F. Slab: 864 S.F. Height to Joists: 0.0 (8) Basement Conc. Block</pre> | No./Qual. of Fixtures<br>Ex. X Ord. Min<br>No. of Elec. Outlets<br>Many X Ave. Few<br>(13) Plumbing<br>1 Average Fixture(s)<br>1 3 Fixture Bath<br>1 2 Fixture Bath<br>Softener, Auto<br>Softener, Manual<br>Solar Water Heat                                           | (11) Heating System:<br>Ground Area = 864 SF                                                                                                                                                  | Floor Area = 1080 S<br>/Comb. % Good=70/100/3<br>r Foundation<br>Slab                                                                                                                                                             | SF.<br>100/100/70<br>Size Cost<br>864<br>Total: 100,<br>1 1,                                                  | -                                                                                                                                                                                                                               |
| <pre>X Wood Sash<br/>Metal Sash<br/>Vinyl Sash<br/>Double Hung<br/>Horiz. Slide<br/>X Casement<br/>Double Glass<br/>Patio Doors<br/>X Storms &amp; Screens</pre> | Poured Conc.<br>Stone<br>Treated Wood<br>Concrete Floor<br>(9) Basement Finish<br>Recreation SF<br>Living SF<br>Walkout Doors<br>No Floor SF   | No Plumbing<br>Extra Toilet<br>Extra Sink<br>Separate Shower<br>Ceramic Tile Floor<br>Ceramic Tile Wains<br>Ceramic Tub Alcove<br>Vent Fan<br>(14) Water/Sewer                                                                                                          | CCP (1 Story)<br>CGEP (1 Story)<br>Deck<br>Treated Wood<br>Balcony<br>Wood Balcony<br>Garages<br>Class: C Exterior: Si<br>Base Cost                                                           | iding Foundation: 18 :                                                                                                                                                                                                            | 192 9,<br>120 2,<br>32 1,<br>18<br>Inch (Unfinished)                                                          | 055       1,438         162       6,413         236       1,565         066       746         557       390         914       11,140                                                                                            |
| (3) ROOI       X     Gable       Hip     Mansard       Flat     Shed       X     Asphalt       Chimney:     Brick                                                | (10) Floor Support                                                                                                                             | Public Water<br>1 Public Sewer<br>1 Water Well<br>1000 Gal Septic<br>2000 Gal Septic<br>Lump Sum Items:                                                                                                                                                                 | Storage Over Garage<br>Water/Sewer<br>Public Sewer<br>Water Well, 100 Fee<br>Built-Ins<br>Appliance Allow.<br>Local Cost Items                                                                |                                                                                                                                                                                                                                   | 264 2,<br>1 1,<br>1 4,<br>1 2,                                                                                | 914 11,140<br>754 1,928<br>134 794<br>407 3,085<br>099 1,469<br>Plete pricing. >>>>                                                                                                                                             |