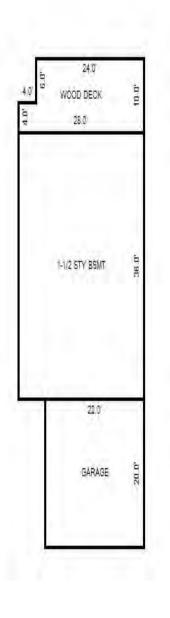

# Parcel Number: 009-270-001-00

Printed on

04/02/2019

| Building Type                                                                                                                                                    | (3) Roof (cont.)                                                                                                                               | (11) Heating/Cooling                                                                                                                                                                                                                                                    | (15) Built-ins                                                                                                                                                                                | (15) Fireplaces                                                                                                                                                                                                                   | (16) Porches/Decks                                                                                            | (17) Garage                                                                                                                                                                                                                     |
|------------------------------------------------------------------------------------------------------------------------------------------------------------------|------------------------------------------------------------------------------------------------------------------------------------------------|-------------------------------------------------------------------------------------------------------------------------------------------------------------------------------------------------------------------------------------------------------------------------|-----------------------------------------------------------------------------------------------------------------------------------------------------------------------------------------------|-----------------------------------------------------------------------------------------------------------------------------------------------------------------------------------------------------------------------------------|---------------------------------------------------------------------------------------------------------------|---------------------------------------------------------------------------------------------------------------------------------------------------------------------------------------------------------------------------------|
| X Single Family<br>Mobile Home<br>Town Home<br>Duplex<br>A-Frame<br>X Wood Frame<br>Building Style:<br>1.25S<br>Yr Built Remodeled<br>1976 0                     | $\begin{tabular}{ c c c c } \hline Eavestrough \\ Insulation \\ 0 & Front Overhang \\ 0 & Other Overhang \\ \hline \end{tabular}$              | X Gas Oil Elec.<br>Wood Coal Steam<br>Forced Air w/o Ducts<br>Forced Air w/ Ducts<br>Forced Hot Water<br>Electric Baseboard<br>Elec. Ceil. Radiant<br>Radiant (in-floor)<br>Electric Wall Heat<br>Space Heater<br>Wall/Floor Furnace<br>Forced Heat & Cool<br>Heat Pump | 1 Appliance Allow.<br>Cook Top<br>Dishwasher<br>Garbage Disposal<br>Bath Heater<br>Vent Fan<br>Hot Tub<br>Unvented Hood<br>Vented Hood<br>Intercom<br>Jacuzzi Tub<br>Jacuzzi repl.Tub<br>Oven | Interior 1 Story<br>Interior 2 Story<br>2nd/Same Stack<br>Two Sided<br>Exterior 1 Story<br>Exterior 2 Story<br>Prefab 1 Story<br>Prefab 2 Story<br>Heat Circulator<br>Raised Hearth<br>Wood Stove<br>Direct-Vented Ga<br>Class: C | Area Type<br>96 CCP (1 Story)<br>192 CGEP (1 Story)<br>120 Treated Wood<br>32 Treated Wood<br>18 Wood Balcony | Year Built: 1985<br>Car Capacity:<br>Class: C<br>Exterior: Siding<br>Brick Ven.: 0<br>Stone Ven.: 0<br>Common Wall: Detache<br>Foundation: 18 Inch<br>Finished ?:<br>Auto. Doors: 0<br>Mech. Doors: 1<br>Area: 528<br>% Good: 0 |
| Condition: Average<br>Room List<br>Basement<br>1st Floor<br>2nd Floor                                                                                            | Doors Solid X H.C.<br>(5) Floors<br>Kitchen:<br>Other:<br>Other:                                                                               | No Heating/Cooling<br>Central Air<br>Wood Furnace<br>(12) Electric<br>100 Amps Service                                                                                                                                                                                  | Microwave<br>Standard Range<br>Self Clean Range<br>Sauna<br>Trash Compactor<br>Central Vacuum<br>Security System                                                                              | Effec. Age: 30<br>Floor Area: 1,080<br>Total Base New : 145<br>Total Depr Cost: 101<br>Estimated T.C.V: 132                                                                                                                       | ,759 X 1.300                                                                                                  | Storage Area: 264<br>No Conc. Floor: 0<br>Bsmnt Garage:<br>Carport Area:<br>Roof:                                                                                                                                               |
| 4 Bedrooms<br>(1) Exterior<br>X Wood/Shingle<br>Aluminum/Vinyl<br>Brick<br>Insulation<br>(2) Windows<br>X Many<br>Avg. X Large<br>Avg.<br>Few Large              | <pre>(6) Ceilings X Suspende (7) Excavation Basement: 0 S.F. Crawl: 0 S.F. Slab: 864 S.F. Height to Joists: 0.0 (8) Basement Conc. Block</pre> | No./Qual. of Fixtures<br>Ex. X Ord. Min<br>No. of Elec. Outlets<br>Many X Ave. Few<br>(13) Plumbing<br>1 Average Fixture(s)<br>1 3 Fixture Bath<br>1 2 Fixture Bath<br>Softener, Auto<br>Softener, Manual<br>Solar Water Heat                                           | (11) Heating System:<br>Ground Area = 864 SF                                                                                                                                                  | Floor Area = 1080 S<br>/Comb. % Good=70/100/3<br>r Foundation<br>Slab                                                                                                                                                             | SF.<br>100/100/70<br>Size Cost<br>864<br>Total: 100,<br>1 1,                                                  | -                                                                                                                                                                                                                               |
| <pre>X Wood Sash<br/>Metal Sash<br/>Vinyl Sash<br/>Double Hung<br/>Horiz. Slide<br/>X Casement<br/>Double Glass<br/>Patio Doors<br/>X Storms &amp; Screens</pre> | Poured Conc.<br>Stone<br>Treated Wood<br>Concrete Floor<br>(9) Basement Finish<br>Recreation SF<br>Living SF<br>Walkout Doors<br>No Floor SF   | No Plumbing<br>Extra Toilet<br>Extra Sink<br>Separate Shower<br>Ceramic Tile Floor<br>Ceramic Tile Wains<br>Ceramic Tub Alcove<br>Vent Fan<br>(14) Water/Sewer                                                                                                          | CCP (1 Story)<br>CGEP (1 Story)<br>Deck<br>Treated Wood<br>Balcony<br>Wood Balcony<br>Garages<br>Class: C Exterior: Si<br>Base Cost                                                           | iding Foundation: 18 :                                                                                                                                                                                                            | 192 9,<br>120 2,<br>32 1,<br>18<br>Inch (Unfinished)                                                          | 055       1,438         162       6,413         236       1,565         066       746         557       390         914       11,140                                                                                            |
| (3) ROOI       X     Gable       Hip     Mansard       Flat     Shed       X     Asphalt       Chimney:     Brick                                                | (10) Floor Support                                                                                                                             | Public Water<br>1 Public Sewer<br>1 Water Well<br>1000 Gal Septic<br>2000 Gal Septic<br>Lump Sum Items:                                                                                                                                                                 | Storage Over Garage<br>Water/Sewer<br>Public Sewer<br>Water Well, 100 Fee<br>Built-Ins<br>Appliance Allow.<br>Local Cost Items                                                                |                                                                                                                                                                                                                                   | 264 2,<br>1 1,<br>1 4,<br>1 2,                                                                                | 914 11,140<br>754 1,928<br>134 794<br>407 3,085<br>099 1,469<br>Plete pricing. >>>>                                                                                                                                             |