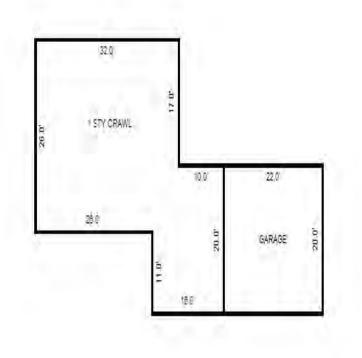

# Parcel Number: 009-270-001-00

Printed on

04/02/2019

| Building Type                                                                                                                                                    | (3) Roof (cont.)                                                                                                                               | (11) Heating/Cooling                                                                                                                                                                                                                                                    | (15) Built-ins                                                                                                                                                                                | (15) Fireplaces                                                                                                                                                                                                                   | (16) Porches/Decks                                                                                            | (17) Garage                                                                                                                                                                                                                     |
|------------------------------------------------------------------------------------------------------------------------------------------------------------------|------------------------------------------------------------------------------------------------------------------------------------------------|-------------------------------------------------------------------------------------------------------------------------------------------------------------------------------------------------------------------------------------------------------------------------|-----------------------------------------------------------------------------------------------------------------------------------------------------------------------------------------------|-----------------------------------------------------------------------------------------------------------------------------------------------------------------------------------------------------------------------------------|---------------------------------------------------------------------------------------------------------------|---------------------------------------------------------------------------------------------------------------------------------------------------------------------------------------------------------------------------------|
| X Single Family<br>Mobile Home<br>Town Home<br>Duplex<br>A-Frame<br>X Wood Frame<br>Building Style:<br>1.25S<br>Yr Built Remodeled<br>1976 0                     | $\begin{tabular}{ c c c c } \hline Eavestrough \\ Insulation \\ 0 & Front Overhang \\ 0 & Other Overhang \\ \hline \end{tabular}$              | X Gas Oil Elec.<br>Wood Coal Steam<br>Forced Air w/o Ducts<br>Forced Air w/ Ducts<br>Forced Hot Water<br>Electric Baseboard<br>Elec. Ceil. Radiant<br>Radiant (in-floor)<br>Electric Wall Heat<br>Space Heater<br>Wall/Floor Furnace<br>Forced Heat & Cool<br>Heat Pump | 1 Appliance Allow.<br>Cook Top<br>Dishwasher<br>Garbage Disposal<br>Bath Heater<br>Vent Fan<br>Hot Tub<br>Unvented Hood<br>Vented Hood<br>Intercom<br>Jacuzzi Tub<br>Jacuzzi repl.Tub<br>Oven | Interior 1 Story<br>Interior 2 Story<br>2nd/Same Stack<br>Two Sided<br>Exterior 1 Story<br>Exterior 2 Story<br>Prefab 1 Story<br>Prefab 2 Story<br>Heat Circulator<br>Raised Hearth<br>Wood Stove<br>Direct-Vented Ga<br>Class: C | Area Type<br>96 CCP (1 Story)<br>192 CGEP (1 Story)<br>120 Treated Wood<br>32 Treated Wood<br>18 Wood Balcony | Year Built: 1985<br>Car Capacity:<br>Class: C<br>Exterior: Siding<br>Brick Ven.: 0<br>Stone Ven.: 0<br>Common Wall: Detache<br>Foundation: 18 Inch<br>Finished ?:<br>Auto. Doors: 0<br>Mech. Doors: 1<br>Area: 528<br>% Good: 0 |
| Condition: Average<br>Room List<br>Basement<br>1st Floor<br>2nd Floor                                                                                            | Doors Solid X H.C.<br>(5) Floors<br>Kitchen:<br>Other:<br>Other:                                                                               | No Heating/Cooling<br>Central Air<br>Wood Furnace<br>(12) Electric<br>100 Amps Service                                                                                                                                                                                  | Microwave<br>Standard Range<br>Self Clean Range<br>Sauna<br>Trash Compactor<br>Central Vacuum<br>Security System                                                                              | Effec. Age: 30<br>Floor Area: 1,080<br>Total Base New : 145<br>Total Depr Cost: 101<br>Estimated T.C.V: 132                                                                                                                       | ,759 X 1.300                                                                                                  | Storage Area: 264<br>No Conc. Floor: 0<br>Bsmnt Garage:<br>Carport Area:<br>Roof:                                                                                                                                               |
| 4 Bedrooms<br>(1) Exterior<br>X Wood/Shingle<br>Aluminum/Vinyl<br>Brick<br>Insulation<br>(2) Windows<br>X Many<br>Avg. X Large<br>Avg.<br>Few Large              | <pre>(6) Ceilings X Suspende (7) Excavation Basement: 0 S.F. Crawl: 0 S.F. Slab: 864 S.F. Height to Joists: 0.0 (8) Basement Conc. Block</pre> | No./Qual. of Fixtures<br>Ex. X Ord. Min<br>No. of Elec. Outlets<br>Many X Ave. Few<br>(13) Plumbing<br>1 Average Fixture(s)<br>1 3 Fixture Bath<br>1 2 Fixture Bath<br>Softener, Auto<br>Softener, Manual<br>Solar Water Heat                                           | (11) Heating System:<br>Ground Area = 864 SF                                                                                                                                                  | Floor Area = 1080 S<br>/Comb. % Good=70/100/3<br>r Foundation<br>Slab                                                                                                                                                             | SF.<br>100/100/70<br>Size Cost<br>864<br>Total: 100,<br>1 1,                                                  | -                                                                                                                                                                                                                               |
| <pre>X Wood Sash<br/>Metal Sash<br/>Vinyl Sash<br/>Double Hung<br/>Horiz. Slide<br/>X Casement<br/>Double Glass<br/>Patio Doors<br/>X Storms &amp; Screens</pre> | Poured Conc.<br>Stone<br>Treated Wood<br>Concrete Floor<br>(9) Basement Finish<br>Recreation SF<br>Living SF<br>Walkout Doors<br>No Floor SF   | No Plumbing<br>Extra Toilet<br>Extra Sink<br>Separate Shower<br>Ceramic Tile Floor<br>Ceramic Tile Wains<br>Ceramic Tub Alcove<br>Vent Fan<br>(14) Water/Sewer                                                                                                          | CCP (1 Story)<br>CGEP (1 Story)<br>Deck<br>Treated Wood<br>Balcony<br>Wood Balcony<br>Garages<br>Class: C Exterior: Si<br>Base Cost                                                           | iding Foundation: 18 :                                                                                                                                                                                                            | 192 9,<br>120 2,<br>32 1,<br>18<br>Inch (Unfinished)                                                          | 055       1,438         162       6,413         236       1,565         066       746         557       390         914       11,140                                                                                            |
| (3) ROOI       X     Gable       Hip     Mansard       Flat     Shed       X     Asphalt       Chimney:     Brick                                                | (10) Floor Support                                                                                                                             | Public Water<br>1 Public Sewer<br>1 Water Well<br>1000 Gal Septic<br>2000 Gal Septic<br>Lump Sum Items:                                                                                                                                                                 | Storage Over Garage<br>Water/Sewer<br>Public Sewer<br>Water Well, 100 Fee<br>Built-Ins<br>Appliance Allow.<br>Local Cost Items                                                                |                                                                                                                                                                                                                                   | 264 2,<br>1 1,<br>1 4,<br>1 2,                                                                                | 914 11,140<br>754 1,928<br>134 794<br>407 3,085<br>099 1,469<br>Plete pricing. >>>>                                                                                                                                             |