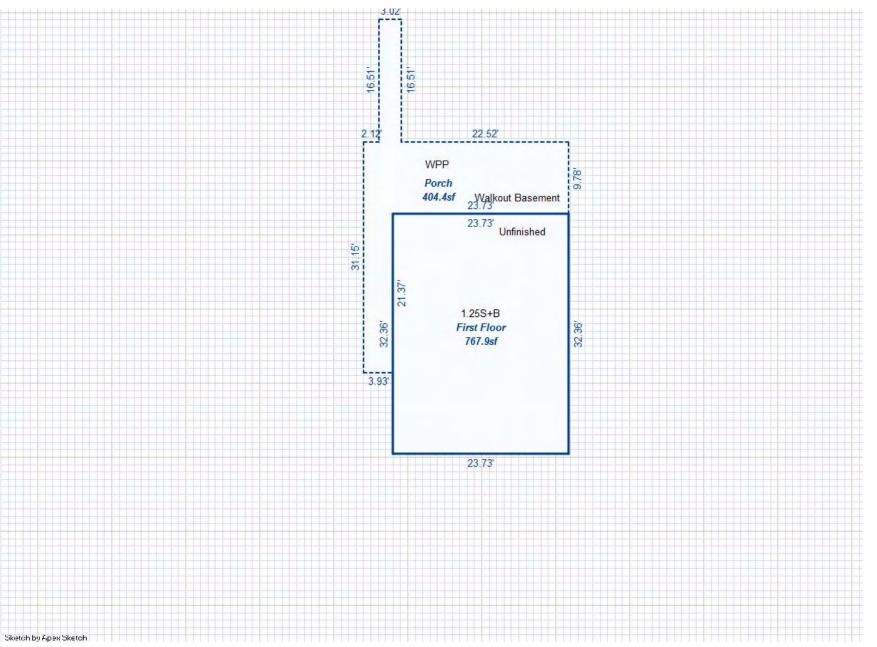

# Parcel Number: 009-270-001-00

Printed on

04/02/2019

| Building Type                                                                                                                                                    | (3) Roof (cont.)                                                                                                                               | (11) Heating/Cooling                                                                                                                                                                                                                                                    | (15) Built-ins                                                                                                                                                                                | (15) Fireplaces                                                                                                                                                                                                                   | (16) Porches/Decks                                                                                            | (17) Garage                                                                                                                                                                                                                     |
|------------------------------------------------------------------------------------------------------------------------------------------------------------------|------------------------------------------------------------------------------------------------------------------------------------------------|-------------------------------------------------------------------------------------------------------------------------------------------------------------------------------------------------------------------------------------------------------------------------|-----------------------------------------------------------------------------------------------------------------------------------------------------------------------------------------------|-----------------------------------------------------------------------------------------------------------------------------------------------------------------------------------------------------------------------------------|---------------------------------------------------------------------------------------------------------------|---------------------------------------------------------------------------------------------------------------------------------------------------------------------------------------------------------------------------------|
| X Single Family<br>Mobile Home<br>Town Home<br>Duplex<br>A-Frame<br>X Wood Frame<br>Building Style:<br>1.25S<br>Yr Built Remodeled<br>1976 0                     | $\begin{tabular}{ c c c c } \hline Eavestrough \\ Insulation \\ 0 & Front Overhang \\ 0 & Other Overhang \\ \hline \end{tabular}$              | X Gas Oil Elec.<br>Wood Coal Steam<br>Forced Air w/o Ducts<br>Forced Air w/ Ducts<br>Forced Hot Water<br>Electric Baseboard<br>Elec. Ceil. Radiant<br>Radiant (in-floor)<br>Electric Wall Heat<br>Space Heater<br>Wall/Floor Furnace<br>Forced Heat & Cool<br>Heat Pump | 1 Appliance Allow.<br>Cook Top<br>Dishwasher<br>Garbage Disposal<br>Bath Heater<br>Vent Fan<br>Hot Tub<br>Unvented Hood<br>Vented Hood<br>Intercom<br>Jacuzzi Tub<br>Jacuzzi repl.Tub<br>Oven | Interior 1 Story<br>Interior 2 Story<br>2nd/Same Stack<br>Two Sided<br>Exterior 1 Story<br>Exterior 2 Story<br>Prefab 1 Story<br>Prefab 2 Story<br>Heat Circulator<br>Raised Hearth<br>Wood Stove<br>Direct-Vented Ga<br>Class: C | Area Type<br>96 CCP (1 Story)<br>192 CGEP (1 Story)<br>120 Treated Wood<br>32 Treated Wood<br>18 Wood Balcony | Year Built: 1985<br>Car Capacity:<br>Class: C<br>Exterior: Siding<br>Brick Ven.: 0<br>Stone Ven.: 0<br>Common Wall: Detache<br>Foundation: 18 Inch<br>Finished ?:<br>Auto. Doors: 0<br>Mech. Doors: 1<br>Area: 528<br>% Good: 0 |
| Condition: Average<br>Room List<br>Basement<br>1st Floor<br>2nd Floor                                                                                            | Doors Solid X H.C.<br>(5) Floors<br>Kitchen:<br>Other:<br>Other:                                                                               | No Heating/Cooling<br>Central Air<br>Wood Furnace<br>(12) Electric<br>100 Amps Service                                                                                                                                                                                  | Microwave<br>Standard Range<br>Self Clean Range<br>Sauna<br>Trash Compactor<br>Central Vacuum<br>Security System                                                                              | Effec. Age: 30<br>Floor Area: 1,080<br>Total Base New : 145<br>Total Depr Cost: 101<br>Estimated T.C.V: 132                                                                                                                       | ,759 X 1.300                                                                                                  | Storage Area: 264<br>No Conc. Floor: 0<br>Bsmnt Garage:<br>Carport Area:<br>Roof:                                                                                                                                               |
| 4 Bedrooms<br>(1) Exterior<br>X Wood/Shingle<br>Aluminum/Vinyl<br>Brick<br>Insulation<br>(2) Windows<br>X Many<br>Avg. X Large<br>Avg.<br>Few Large              | <pre>(6) Ceilings X Suspende (7) Excavation Basement: 0 S.F. Crawl: 0 S.F. Slab: 864 S.F. Height to Joists: 0.0 (8) Basement Conc. Block</pre> | No./Qual. of Fixtures<br>Ex. X Ord. Min<br>No. of Elec. Outlets<br>Many X Ave. Few<br>(13) Plumbing<br>1 Average Fixture(s)<br>1 3 Fixture Bath<br>1 2 Fixture Bath<br>Softener, Auto<br>Softener, Manual<br>Solar Water Heat                                           | (11) Heating System:<br>Ground Area = 864 SF                                                                                                                                                  | Floor Area = 1080 S<br>/Comb. % Good=70/100/3<br>r Foundation<br>Slab                                                                                                                                                             | SF.<br>100/100/70<br>Size Cost<br>864<br>Total: 100,<br>1 1,                                                  | -                                                                                                                                                                                                                               |
| <pre>X Wood Sash<br/>Metal Sash<br/>Vinyl Sash<br/>Double Hung<br/>Horiz. Slide<br/>X Casement<br/>Double Glass<br/>Patio Doors<br/>X Storms &amp; Screens</pre> | Poured Conc.<br>Stone<br>Treated Wood<br>Concrete Floor<br>(9) Basement Finish<br>Recreation SF<br>Living SF<br>Walkout Doors<br>No Floor SF   | No Plumbing<br>Extra Toilet<br>Extra Sink<br>Separate Shower<br>Ceramic Tile Floor<br>Ceramic Tile Wains<br>Ceramic Tub Alcove<br>Vent Fan<br>(14) Water/Sewer                                                                                                          | CCP (1 Story)<br>CGEP (1 Story)<br>Deck<br>Treated Wood<br>Balcony<br>Wood Balcony<br>Garages<br>Class: C Exterior: Si<br>Base Cost                                                           | iding Foundation: 18 :                                                                                                                                                                                                            | 192 9,<br>120 2,<br>32 1,<br>18<br>Inch (Unfinished)                                                          | 055       1,438         162       6,413         236       1,565         066       746         557       390         914       11,140                                                                                            |
| (3) ROOI       X     Gable       Hip     Mansard       Flat     Shed       X     Asphalt       Chimney:     Brick                                                | (10) Floor Support                                                                                                                             | Public Water<br>1 Public Sewer<br>1 Water Well<br>1000 Gal Septic<br>2000 Gal Septic<br>Lump Sum Items:                                                                                                                                                                 | Storage Over Garage<br>Water/Sewer<br>Public Sewer<br>Water Well, 100 Fee<br>Built-Ins<br>Appliance Allow.<br>Local Cost Items                                                                |                                                                                                                                                                                                                                   | 264 2,<br>1 1,<br>1 4,<br>1 2,                                                                                | 914 11,140<br>754 1,928<br>134 794<br>407 3,085<br>099 1,469<br>Plete pricing. >>>>                                                                                                                                             |