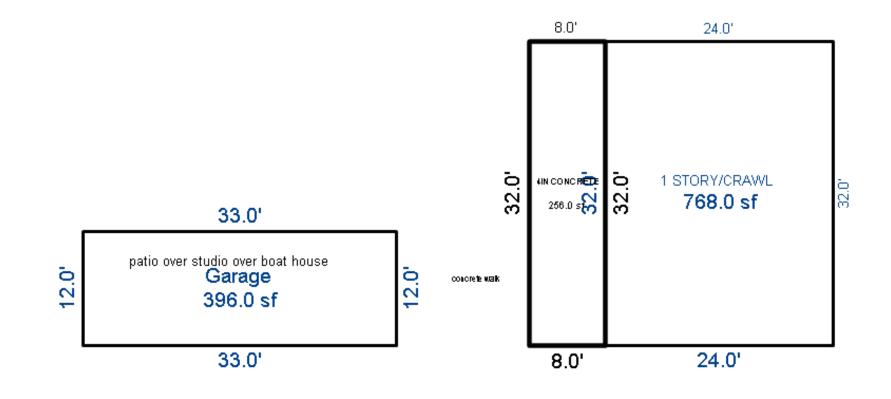

# Parcel Number: 009-270-001-00

Printed on

04/02/2019

| Building Type                                                                                                                                                    | (3) Roof (cont.)                                                                                                                               | (11) Heating/Cooling                                                                                                                                                                                                                                                    | (15) Built-ins                                                                                                                                                                                | (15) Fireplaces                                                                                                                                                                                                                   | (16) Porches/Decks                                                                                            | (17) Garage                                                                                                                                                                                                                     |
|------------------------------------------------------------------------------------------------------------------------------------------------------------------|------------------------------------------------------------------------------------------------------------------------------------------------|-------------------------------------------------------------------------------------------------------------------------------------------------------------------------------------------------------------------------------------------------------------------------|-----------------------------------------------------------------------------------------------------------------------------------------------------------------------------------------------|-----------------------------------------------------------------------------------------------------------------------------------------------------------------------------------------------------------------------------------|---------------------------------------------------------------------------------------------------------------|---------------------------------------------------------------------------------------------------------------------------------------------------------------------------------------------------------------------------------|
| X Single Family<br>Mobile Home<br>Town Home<br>Duplex<br>A-Frame<br>X Wood Frame<br>Building Style:<br>1.25S<br>Yr Built Remodeled<br>1976 0                     | $\begin{tabular}{ c c c c } \hline Eavestrough \\ Insulation \\ 0 & Front Overhang \\ 0 & Other Overhang \\ \hline \end{tabular}$              | X Gas Oil Elec.<br>Wood Coal Steam<br>Forced Air w/o Ducts<br>Forced Air w/ Ducts<br>Forced Hot Water<br>Electric Baseboard<br>Elec. Ceil. Radiant<br>Radiant (in-floor)<br>Electric Wall Heat<br>Space Heater<br>Wall/Floor Furnace<br>Forced Heat & Cool<br>Heat Pump | 1 Appliance Allow.<br>Cook Top<br>Dishwasher<br>Garbage Disposal<br>Bath Heater<br>Vent Fan<br>Hot Tub<br>Unvented Hood<br>Vented Hood<br>Intercom<br>Jacuzzi Tub<br>Jacuzzi repl.Tub<br>Oven | Interior 1 Story<br>Interior 2 Story<br>2nd/Same Stack<br>Two Sided<br>Exterior 1 Story<br>Exterior 2 Story<br>Prefab 1 Story<br>Prefab 2 Story<br>Heat Circulator<br>Raised Hearth<br>Wood Stove<br>Direct-Vented Ga<br>Class: C | Area Type<br>96 CCP (1 Story)<br>192 CGEP (1 Story)<br>120 Treated Wood<br>32 Treated Wood<br>18 Wood Balcony | Year Built: 1985<br>Car Capacity:<br>Class: C<br>Exterior: Siding<br>Brick Ven.: 0<br>Stone Ven.: 0<br>Common Wall: Detache<br>Foundation: 18 Inch<br>Finished ?:<br>Auto. Doors: 0<br>Mech. Doors: 1<br>Area: 528<br>% Good: 0 |
| Condition: Average<br>Room List<br>Basement<br>1st Floor<br>2nd Floor                                                                                            | Doors Solid X H.C.<br>(5) Floors<br>Kitchen:<br>Other:<br>Other:                                                                               | No Heating/Cooling<br>Central Air<br>Wood Furnace<br>(12) Electric<br>100 Amps Service                                                                                                                                                                                  | Microwave<br>Standard Range<br>Self Clean Range<br>Sauna<br>Trash Compactor<br>Central Vacuum<br>Security System                                                                              | Effec. Age: 30<br>Floor Area: 1,080<br>Total Base New : 145<br>Total Depr Cost: 101<br>Estimated T.C.V: 132                                                                                                                       | ,759 X 1.300                                                                                                  | Storage Area: 264<br>No Conc. Floor: 0<br>Bsmnt Garage:<br>Carport Area:<br>Roof:                                                                                                                                               |
| 4 Bedrooms<br>(1) Exterior<br>X Wood/Shingle<br>Aluminum/Vinyl<br>Brick<br>Insulation<br>(2) Windows<br>X Many<br>Avg. X Large<br>Avg.<br>Few Large              | <pre>(6) Ceilings X Suspende (7) Excavation Basement: 0 S.F. Crawl: 0 S.F. Slab: 864 S.F. Height to Joists: 0.0 (8) Basement Conc. Block</pre> | No./Qual. of Fixtures<br>Ex. X Ord. Min<br>No. of Elec. Outlets<br>Many X Ave. Few<br>(13) Plumbing<br>1 Average Fixture(s)<br>1 3 Fixture Bath<br>1 2 Fixture Bath<br>Softener, Auto<br>Softener, Manual<br>Solar Water Heat                                           | (11) Heating System:<br>Ground Area = 864 SF                                                                                                                                                  | Floor Area = 1080 S<br>/Comb. % Good=70/100/3<br>r Foundation<br>Slab                                                                                                                                                             | SF.<br>100/100/70<br>Size Cost<br>864<br>Total: 100,<br>1 1,                                                  | -                                                                                                                                                                                                                               |
| <pre>X Wood Sash<br/>Metal Sash<br/>Vinyl Sash<br/>Double Hung<br/>Horiz. Slide<br/>X Casement<br/>Double Glass<br/>Patio Doors<br/>X Storms &amp; Screens</pre> | Poured Conc.<br>Stone<br>Treated Wood<br>Concrete Floor<br>(9) Basement Finish<br>Recreation SF<br>Living SF<br>Walkout Doors<br>No Floor SF   | No Plumbing<br>Extra Toilet<br>Extra Sink<br>Separate Shower<br>Ceramic Tile Floor<br>Ceramic Tile Wains<br>Ceramic Tub Alcove<br>Vent Fan<br>(14) Water/Sewer                                                                                                          | CCP (1 Story)<br>CGEP (1 Story)<br>Deck<br>Treated Wood<br>Balcony<br>Wood Balcony<br>Garages<br>Class: C Exterior: Si<br>Base Cost                                                           | iding Foundation: 18 :                                                                                                                                                                                                            | 192 9,<br>120 2,<br>32 1,<br>18<br>Inch (Unfinished)                                                          | 055       1,438         162       6,413         236       1,565         066       746         557       390         914       11,140                                                                                            |
| (3) ROOI       X     Gable       Hip     Mansard       Flat     Shed       X     Asphalt       Chimney:     Brick                                                | (10) Floor Support                                                                                                                             | Public Water<br>1 Public Sewer<br>1 Water Well<br>1000 Gal Septic<br>2000 Gal Septic<br>Lump Sum Items:                                                                                                                                                                 | Storage Over Garage<br>Water/Sewer<br>Public Sewer<br>Water Well, 100 Fee<br>Built-Ins<br>Appliance Allow.<br>Local Cost Items                                                                |                                                                                                                                                                                                                                   | 264 2,<br>1 1,<br>1 4,<br>1 2,                                                                                | 914 11,140<br>754 1,928<br>134 794<br>407 3,085<br>099 1,469<br>Plete pricing. >>>>                                                                                                                                             |