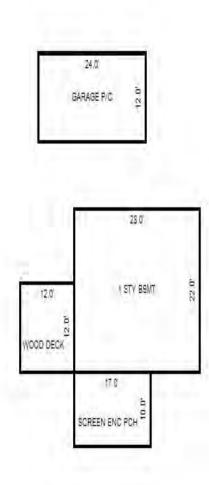

# Parcel Number: 009-270-001-00

Printed on

04/02/2019

| Building Type                                                                                                                                                    | (3) Roof (cont.)                                                                                                                               | (11) Heating/Cooling                                                                                                                                                                                                                                                    | (15) Built-ins                                                                                                                                                                                | (15) Fireplaces                                                                                                                                                                                                                   | (16) Porches/Decks                                                                                            | (17) Garage                                                                                                                                                                                                                     |
|------------------------------------------------------------------------------------------------------------------------------------------------------------------|------------------------------------------------------------------------------------------------------------------------------------------------|-------------------------------------------------------------------------------------------------------------------------------------------------------------------------------------------------------------------------------------------------------------------------|-----------------------------------------------------------------------------------------------------------------------------------------------------------------------------------------------|-----------------------------------------------------------------------------------------------------------------------------------------------------------------------------------------------------------------------------------|---------------------------------------------------------------------------------------------------------------|---------------------------------------------------------------------------------------------------------------------------------------------------------------------------------------------------------------------------------|
| X Single Family<br>Mobile Home<br>Town Home<br>Duplex<br>A-Frame<br>X Wood Frame<br>Building Style:<br>1.25S<br>Yr Built Remodeled<br>1976 0                     | $\begin{tabular}{ c c c c } \hline Eavestrough \\ Insulation \\ 0 & Front Overhang \\ 0 & Other Overhang \\ \hline \end{tabular}$              | X Gas Oil Elec.<br>Wood Coal Steam<br>Forced Air w/o Ducts<br>Forced Air w/ Ducts<br>Forced Hot Water<br>Electric Baseboard<br>Elec. Ceil. Radiant<br>Radiant (in-floor)<br>Electric Wall Heat<br>Space Heater<br>Wall/Floor Furnace<br>Forced Heat & Cool<br>Heat Pump | 1 Appliance Allow.<br>Cook Top<br>Dishwasher<br>Garbage Disposal<br>Bath Heater<br>Vent Fan<br>Hot Tub<br>Unvented Hood<br>Vented Hood<br>Intercom<br>Jacuzzi Tub<br>Jacuzzi repl.Tub<br>Oven | Interior 1 Story<br>Interior 2 Story<br>2nd/Same Stack<br>Two Sided<br>Exterior 1 Story<br>Exterior 2 Story<br>Prefab 1 Story<br>Prefab 2 Story<br>Heat Circulator<br>Raised Hearth<br>Wood Stove<br>Direct-Vented Ga<br>Class: C | Area Type<br>96 CCP (1 Story)<br>192 CGEP (1 Story)<br>120 Treated Wood<br>32 Treated Wood<br>18 Wood Balcony | Year Built: 1985<br>Car Capacity:<br>Class: C<br>Exterior: Siding<br>Brick Ven.: 0<br>Stone Ven.: 0<br>Common Wall: Detache<br>Foundation: 18 Inch<br>Finished ?:<br>Auto. Doors: 0<br>Mech. Doors: 1<br>Area: 528<br>% Good: 0 |
| Condition: Average<br>Room List<br>Basement<br>1st Floor<br>2nd Floor                                                                                            | Doors Solid X H.C.<br>(5) Floors<br>Kitchen:<br>Other:<br>Other:                                                                               | No Heating/Cooling<br>Central Air<br>Wood Furnace<br>(12) Electric<br>100 Amps Service                                                                                                                                                                                  | Microwave<br>Standard Range<br>Self Clean Range<br>Sauna<br>Trash Compactor<br>Central Vacuum<br>Security System                                                                              | Effec. Age: 30<br>Floor Area: 1,080<br>Total Base New : 145<br>Total Depr Cost: 101<br>Estimated T.C.V: 132                                                                                                                       | ,759 X 1.300                                                                                                  | Storage Area: 264<br>No Conc. Floor: 0<br>Bsmnt Garage:<br>Carport Area:<br>Roof:                                                                                                                                               |
| 4 Bedrooms<br>(1) Exterior<br>X Wood/Shingle<br>Aluminum/Vinyl<br>Brick<br>Insulation<br>(2) Windows<br>X Many<br>Avg. X Large<br>Avg.<br>Few Large              | <pre>(6) Ceilings X Suspende (7) Excavation Basement: 0 S.F. Crawl: 0 S.F. Slab: 864 S.F. Height to Joists: 0.0 (8) Basement Conc. Block</pre> | No./Qual. of Fixtures<br>Ex. X Ord. Min<br>No. of Elec. Outlets<br>Many X Ave. Few<br>(13) Plumbing<br>1 Average Fixture(s)<br>1 3 Fixture Bath<br>1 2 Fixture Bath<br>Softener, Auto<br>Softener, Manual<br>Solar Water Heat                                           | (11) Heating System:<br>Ground Area = 864 SF                                                                                                                                                  | Floor Area = 1080 S<br>/Comb. % Good=70/100/3<br>r Foundation<br>Slab                                                                                                                                                             | SF.<br>100/100/70<br>Size Cost<br>864<br>Total: 100,<br>1 1,                                                  | -                                                                                                                                                                                                                               |
| <pre>X Wood Sash<br/>Metal Sash<br/>Vinyl Sash<br/>Double Hung<br/>Horiz. Slide<br/>X Casement<br/>Double Glass<br/>Patio Doors<br/>X Storms &amp; Screens</pre> | Poured Conc.<br>Stone<br>Treated Wood<br>Concrete Floor<br>(9) Basement Finish<br>Recreation SF<br>Living SF<br>Walkout Doors<br>No Floor SF   | No Plumbing<br>Extra Toilet<br>Extra Sink<br>Separate Shower<br>Ceramic Tile Floor<br>Ceramic Tile Wains<br>Ceramic Tub Alcove<br>Vent Fan<br>(14) Water/Sewer                                                                                                          | CCP (1 Story)<br>CGEP (1 Story)<br>Deck<br>Treated Wood<br>Balcony<br>Wood Balcony<br>Garages<br>Class: C Exterior: Si<br>Base Cost                                                           | iding Foundation: 18 :                                                                                                                                                                                                            | 192 9,<br>120 2,<br>32 1,<br>18<br>Inch (Unfinished)                                                          | 055       1,438         162       6,413         236       1,565         066       746         557       390         914       11,140                                                                                            |
| (3) ROOI       X     Gable       Hip     Mansard       Flat     Shed       X     Asphalt       Chimney:     Brick                                                | (10) Floor Support                                                                                                                             | Public Water<br>1 Public Sewer<br>1 Water Well<br>1000 Gal Septic<br>2000 Gal Septic<br>Lump Sum Items:                                                                                                                                                                 | Storage Over Garage<br>Water/Sewer<br>Public Sewer<br>Water Well, 100 Fee<br>Built-Ins<br>Appliance Allow.<br>Local Cost Items                                                                |                                                                                                                                                                                                                                   | 264 2,<br>1 1,<br>1 4,<br>1 2,                                                                                | 914 11,140<br>754 1,928<br>134 794<br>407 3,085<br>099 1,469<br>Plete pricing. >>>>                                                                                                                                             |