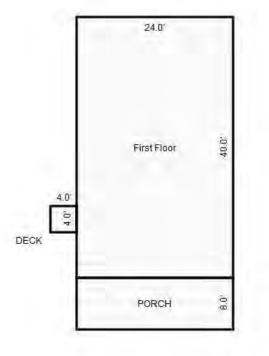

# Parcel Number: 009-270-001-00

Printed on

04/02/2019

| Building Type                                                                                                                                                    | (3) Roof (cont.)                                                                                                                               | (11) Heating/Cooling                                                                                                                                                                                                                                                    | (15) Built-ins                                                                                                                                                                                | (15) Fireplaces                                                                                                                                                                                                                   | (16) Porches/Decks                                                                                            | (17) Garage                                                                                                                                                                                                                     |
|------------------------------------------------------------------------------------------------------------------------------------------------------------------|------------------------------------------------------------------------------------------------------------------------------------------------|-------------------------------------------------------------------------------------------------------------------------------------------------------------------------------------------------------------------------------------------------------------------------|-----------------------------------------------------------------------------------------------------------------------------------------------------------------------------------------------|-----------------------------------------------------------------------------------------------------------------------------------------------------------------------------------------------------------------------------------|---------------------------------------------------------------------------------------------------------------|---------------------------------------------------------------------------------------------------------------------------------------------------------------------------------------------------------------------------------|
| X Single Family<br>Mobile Home<br>Town Home<br>Duplex<br>A-Frame<br>X Wood Frame<br>Building Style:<br>1.25S<br>Yr Built Remodeled<br>1976 0                     | $\begin{tabular}{ c c c c } \hline Eavestrough \\ Insulation \\ 0 & Front Overhang \\ 0 & Other Overhang \\ \hline \end{tabular}$              | X Gas Oil Elec.<br>Wood Coal Steam<br>Forced Air w/o Ducts<br>Forced Air w/ Ducts<br>Forced Hot Water<br>Electric Baseboard<br>Elec. Ceil. Radiant<br>Radiant (in-floor)<br>Electric Wall Heat<br>Space Heater<br>Wall/Floor Furnace<br>Forced Heat & Cool<br>Heat Pump | 1 Appliance Allow.<br>Cook Top<br>Dishwasher<br>Garbage Disposal<br>Bath Heater<br>Vent Fan<br>Hot Tub<br>Unvented Hood<br>Vented Hood<br>Intercom<br>Jacuzzi Tub<br>Jacuzzi repl.Tub<br>Oven | Interior 1 Story<br>Interior 2 Story<br>2nd/Same Stack<br>Two Sided<br>Exterior 1 Story<br>Exterior 2 Story<br>Prefab 1 Story<br>Prefab 2 Story<br>Heat Circulator<br>Raised Hearth<br>Wood Stove<br>Direct-Vented Ga<br>Class: C | Area Type<br>96 CCP (1 Story)<br>192 CGEP (1 Story)<br>120 Treated Wood<br>32 Treated Wood<br>18 Wood Balcony | Year Built: 1985<br>Car Capacity:<br>Class: C<br>Exterior: Siding<br>Brick Ven.: 0<br>Stone Ven.: 0<br>Common Wall: Detache<br>Foundation: 18 Inch<br>Finished ?:<br>Auto. Doors: 0<br>Mech. Doors: 1<br>Area: 528<br>% Good: 0 |
| Condition: Average<br>Room List<br>Basement<br>1st Floor<br>2nd Floor                                                                                            | Doors Solid X H.C.<br>(5) Floors<br>Kitchen:<br>Other:<br>Other:                                                                               | No Heating/Cooling<br>Central Air<br>Wood Furnace<br>(12) Electric<br>100 Amps Service                                                                                                                                                                                  | Microwave<br>Standard Range<br>Self Clean Range<br>Sauna<br>Trash Compactor<br>Central Vacuum<br>Security System                                                                              | Effec. Age: 30<br>Floor Area: 1,080<br>Total Base New : 145<br>Total Depr Cost: 101<br>Estimated T.C.V: 132                                                                                                                       | ,759 X 1.300                                                                                                  | Storage Area: 264<br>No Conc. Floor: 0<br>Bsmnt Garage:<br>Carport Area:<br>Roof:                                                                                                                                               |
| 4 Bedrooms<br>(1) Exterior<br>X Wood/Shingle<br>Aluminum/Vinyl<br>Brick<br>Insulation<br>(2) Windows<br>X Many<br>Avg. X Large<br>Avg.<br>Few Large              | <pre>(6) Ceilings X Suspende (7) Excavation Basement: 0 S.F. Crawl: 0 S.F. Slab: 864 S.F. Height to Joists: 0.0 (8) Basement Conc. Block</pre> | No./Qual. of Fixtures<br>Ex. X Ord. Min<br>No. of Elec. Outlets<br>Many X Ave. Few<br>(13) Plumbing<br>1 Average Fixture(s)<br>1 3 Fixture Bath<br>1 2 Fixture Bath<br>Softener, Auto<br>Softener, Manual<br>Solar Water Heat                                           | (11) Heating System:<br>Ground Area = 864 SF                                                                                                                                                  | Floor Area = 1080 S<br>/Comb. % Good=70/100/3<br>r Foundation<br>Slab                                                                                                                                                             | SF.<br>100/100/70<br>Size Cost<br>864<br>Total: 100,<br>1 1,                                                  | -                                                                                                                                                                                                                               |
| <pre>X Wood Sash<br/>Metal Sash<br/>Vinyl Sash<br/>Double Hung<br/>Horiz. Slide<br/>X Casement<br/>Double Glass<br/>Patio Doors<br/>X Storms &amp; Screens</pre> | Poured Conc.<br>Stone<br>Treated Wood<br>Concrete Floor<br>(9) Basement Finish<br>Recreation SF<br>Living SF<br>Walkout Doors<br>No Floor SF   | No Plumbing<br>Extra Toilet<br>Extra Sink<br>Separate Shower<br>Ceramic Tile Floor<br>Ceramic Tile Wains<br>Ceramic Tub Alcove<br>Vent Fan<br>(14) Water/Sewer                                                                                                          | CCP (1 Story)<br>CGEP (1 Story)<br>Deck<br>Treated Wood<br>Balcony<br>Wood Balcony<br>Garages<br>Class: C Exterior: Si<br>Base Cost                                                           | iding Foundation: 18 :                                                                                                                                                                                                            | 192 9,<br>120 2,<br>32 1,<br>18<br>Inch (Unfinished)                                                          | 055       1,438         162       6,413         236       1,565         066       746         557       390         914       11,140                                                                                            |
| (3) ROOI       X     Gable       Hip     Mansard       Flat     Shed       X     Asphalt       Chimney:     Brick                                                | (10) Floor Support                                                                                                                             | Public Water<br>1 Public Sewer<br>1 Water Well<br>1000 Gal Septic<br>2000 Gal Septic<br>Lump Sum Items:                                                                                                                                                                 | Storage Over Garage<br>Water/Sewer<br>Public Sewer<br>Water Well, 100 Fee<br>Built-Ins<br>Appliance Allow.<br>Local Cost Items                                                                |                                                                                                                                                                                                                                   | 264 2,<br>1 1,<br>1 4,<br>1 2,                                                                                | 914 11,140<br>754 1,928<br>134 794<br>407 3,085<br>099 1,469<br>Plete pricing. >>>>                                                                                                                                             |