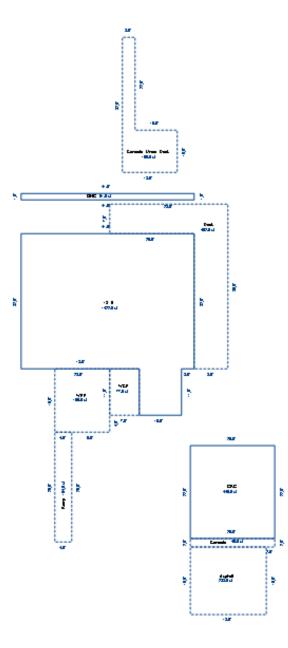

# Parcel Number: 009-270-001-00

Printed on

04/02/2019

| Building Type                                                                                                                                                    | (3) Roof (cont.)                                                                                                                               | (11) Heating/Cooling                                                                                                                                                                                                                                                    | (15) Built-ins                                                                                                                                                                                | (15) Fireplaces                                                                                                                                                                                                                   | (16) Porches/Decks                                                                                            | (17) Garage                                                                                                                                                                                                                     |
|------------------------------------------------------------------------------------------------------------------------------------------------------------------|------------------------------------------------------------------------------------------------------------------------------------------------|-------------------------------------------------------------------------------------------------------------------------------------------------------------------------------------------------------------------------------------------------------------------------|-----------------------------------------------------------------------------------------------------------------------------------------------------------------------------------------------|-----------------------------------------------------------------------------------------------------------------------------------------------------------------------------------------------------------------------------------|---------------------------------------------------------------------------------------------------------------|---------------------------------------------------------------------------------------------------------------------------------------------------------------------------------------------------------------------------------|
| X Single Family<br>Mobile Home<br>Town Home<br>Duplex<br>A-Frame<br>X Wood Frame<br>Building Style:<br>1.25S<br>Yr Built Remodeled<br>1976 0                     | $\begin{tabular}{ c c c c } \hline Eavestrough \\ Insulation \\ 0 & Front Overhang \\ 0 & Other Overhang \\ \hline \end{tabular}$              | X Gas Oil Elec.<br>Wood Coal Steam<br>Forced Air w/o Ducts<br>Forced Air w/ Ducts<br>Forced Hot Water<br>Electric Baseboard<br>Elec. Ceil. Radiant<br>Radiant (in-floor)<br>Electric Wall Heat<br>Space Heater<br>Wall/Floor Furnace<br>Forced Heat & Cool<br>Heat Pump | 1 Appliance Allow.<br>Cook Top<br>Dishwasher<br>Garbage Disposal<br>Bath Heater<br>Vent Fan<br>Hot Tub<br>Unvented Hood<br>Vented Hood<br>Intercom<br>Jacuzzi Tub<br>Jacuzzi repl.Tub<br>Oven | Interior 1 Story<br>Interior 2 Story<br>2nd/Same Stack<br>Two Sided<br>Exterior 1 Story<br>Exterior 2 Story<br>Prefab 1 Story<br>Prefab 2 Story<br>Heat Circulator<br>Raised Hearth<br>Wood Stove<br>Direct-Vented Ga<br>Class: C | Area Type<br>96 CCP (1 Story)<br>192 CGEP (1 Story)<br>120 Treated Wood<br>32 Treated Wood<br>18 Wood Balcony | Year Built: 1985<br>Car Capacity:<br>Class: C<br>Exterior: Siding<br>Brick Ven.: 0<br>Stone Ven.: 0<br>Common Wall: Detache<br>Foundation: 18 Inch<br>Finished ?:<br>Auto. Doors: 0<br>Mech. Doors: 1<br>Area: 528<br>% Good: 0 |
| Condition: Average<br>Room List<br>Basement<br>1st Floor<br>2nd Floor                                                                                            | Doors Solid X H.C.<br>(5) Floors<br>Kitchen:<br>Other:<br>Other:                                                                               | No Heating/Cooling<br>Central Air<br>Wood Furnace<br>(12) Electric<br>100 Amps Service                                                                                                                                                                                  | Microwave<br>Standard Range<br>Self Clean Range<br>Sauna<br>Trash Compactor<br>Central Vacuum<br>Security System                                                                              | Effec. Age: 30<br>Floor Area: 1,080<br>Total Base New : 145<br>Total Depr Cost: 101<br>Estimated T.C.V: 132                                                                                                                       | ,759 X 1.300                                                                                                  | Storage Area: 264<br>No Conc. Floor: 0<br>Bsmnt Garage:<br>Carport Area:<br>Roof:                                                                                                                                               |
| 4 Bedrooms<br>(1) Exterior<br>X Wood/Shingle<br>Aluminum/Vinyl<br>Brick<br>Insulation<br>(2) Windows<br>X Many<br>Avg. X Large<br>Avg.<br>Few Large              | <pre>(6) Ceilings X Suspende (7) Excavation Basement: 0 S.F. Crawl: 0 S.F. Slab: 864 S.F. Height to Joists: 0.0 (8) Basement Conc. Block</pre> | No./Qual. of Fixtures<br>Ex. X Ord. Min<br>No. of Elec. Outlets<br>Many X Ave. Few<br>(13) Plumbing<br>1 Average Fixture(s)<br>1 3 Fixture Bath<br>1 2 Fixture Bath<br>Softener, Auto<br>Softener, Manual<br>Solar Water Heat                                           | (11) Heating System:<br>Ground Area = 864 SF                                                                                                                                                  | Floor Area = 1080 S<br>/Comb. % Good=70/100/3<br>r Foundation<br>Slab                                                                                                                                                             | SF.<br>100/100/70<br>Size Cost<br>864<br>Total: 100,<br>1 1,                                                  | -                                                                                                                                                                                                                               |
| <pre>X Wood Sash<br/>Metal Sash<br/>Vinyl Sash<br/>Double Hung<br/>Horiz. Slide<br/>X Casement<br/>Double Glass<br/>Patio Doors<br/>X Storms &amp; Screens</pre> | Poured Conc.<br>Stone<br>Treated Wood<br>Concrete Floor<br>(9) Basement Finish<br>Recreation SF<br>Living SF<br>Walkout Doors<br>No Floor SF   | No Plumbing<br>Extra Toilet<br>Extra Sink<br>Separate Shower<br>Ceramic Tile Floor<br>Ceramic Tile Wains<br>Ceramic Tub Alcove<br>Vent Fan<br>(14) Water/Sewer                                                                                                          | CCP (1 Story)<br>CGEP (1 Story)<br>Deck<br>Treated Wood<br>Balcony<br>Wood Balcony<br>Garages<br>Class: C Exterior: Si<br>Base Cost                                                           | iding Foundation: 18 :                                                                                                                                                                                                            | 192 9,<br>120 2,<br>32 1,<br>18<br>Inch (Unfinished)                                                          | 055       1,438         162       6,413         236       1,565         066       746         557       390         914       11,140                                                                                            |
| (3) ROOI       X     Gable       Hip     Mansard       Flat     Shed       X     Asphalt       Chimney:     Brick                                                | (10) Floor Support                                                                                                                             | Public Water<br>1 Public Sewer<br>1 Water Well<br>1000 Gal Septic<br>2000 Gal Septic<br>Lump Sum Items:                                                                                                                                                                 | Storage Over Garage<br>Water/Sewer<br>Public Sewer<br>Water Well, 100 Fee<br>Built-Ins<br>Appliance Allow.<br>Local Cost Items                                                                |                                                                                                                                                                                                                                   | 264 2,<br>1 1,<br>1 4,<br>1 2,                                                                                | 914 11,140<br>754 1,928<br>134 794<br>407 3,085<br>099 1,469<br>Plete pricing. >>>>                                                                                                                                             |