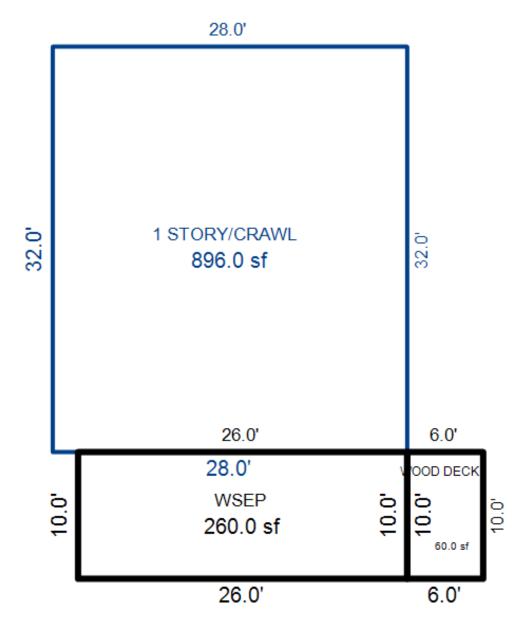

# Parcel Number: 009-270-001-00

Printed on

04/02/2019

| Building Type                                                                                                                                                    | (3) Roof (cont.)                                                                                                                               | (11) Heating/Cooling                                                                                                                                                                                                                                                    | (15) Built-ins                                                                                                                                                                                | (15) Fireplaces                                                                                                                                                                                                                   | (16) Porches/Decks                                                                                            | (17) Garage                                                                                                                                                                                                                     |
|------------------------------------------------------------------------------------------------------------------------------------------------------------------|------------------------------------------------------------------------------------------------------------------------------------------------|-------------------------------------------------------------------------------------------------------------------------------------------------------------------------------------------------------------------------------------------------------------------------|-----------------------------------------------------------------------------------------------------------------------------------------------------------------------------------------------|-----------------------------------------------------------------------------------------------------------------------------------------------------------------------------------------------------------------------------------|---------------------------------------------------------------------------------------------------------------|---------------------------------------------------------------------------------------------------------------------------------------------------------------------------------------------------------------------------------|
| X Single Family<br>Mobile Home<br>Town Home<br>Duplex<br>A-Frame<br>X Wood Frame<br>Building Style:<br>1.25S<br>Yr Built Remodeled<br>1976 0                     | $\begin{tabular}{ c c c c } \hline Eavestrough \\ Insulation \\ 0 & Front Overhang \\ 0 & Other Overhang \\ \hline \end{tabular}$              | X Gas Oil Elec.<br>Wood Coal Steam<br>Forced Air w/o Ducts<br>Forced Air w/ Ducts<br>Forced Hot Water<br>Electric Baseboard<br>Elec. Ceil. Radiant<br>Radiant (in-floor)<br>Electric Wall Heat<br>Space Heater<br>Wall/Floor Furnace<br>Forced Heat & Cool<br>Heat Pump | 1 Appliance Allow.<br>Cook Top<br>Dishwasher<br>Garbage Disposal<br>Bath Heater<br>Vent Fan<br>Hot Tub<br>Unvented Hood<br>Vented Hood<br>Intercom<br>Jacuzzi Tub<br>Jacuzzi repl.Tub<br>Oven | Interior 1 Story<br>Interior 2 Story<br>2nd/Same Stack<br>Two Sided<br>Exterior 1 Story<br>Exterior 2 Story<br>Prefab 1 Story<br>Prefab 2 Story<br>Heat Circulator<br>Raised Hearth<br>Wood Stove<br>Direct-Vented Ga<br>Class: C | Area Type<br>96 CCP (1 Story)<br>192 CGEP (1 Story)<br>120 Treated Wood<br>32 Treated Wood<br>18 Wood Balcony | Year Built: 1985<br>Car Capacity:<br>Class: C<br>Exterior: Siding<br>Brick Ven.: 0<br>Stone Ven.: 0<br>Common Wall: Detache<br>Foundation: 18 Inch<br>Finished ?:<br>Auto. Doors: 0<br>Mech. Doors: 1<br>Area: 528<br>% Good: 0 |
| Condition: Average<br>Room List<br>Basement<br>1st Floor<br>2nd Floor                                                                                            | Doors Solid X H.C.<br>(5) Floors<br>Kitchen:<br>Other:<br>Other:                                                                               | No Heating/Cooling<br>Central Air<br>Wood Furnace<br>(12) Electric<br>100 Amps Service                                                                                                                                                                                  | Microwave<br>Standard Range<br>Self Clean Range<br>Sauna<br>Trash Compactor<br>Central Vacuum<br>Security System                                                                              | Effec. Age: 30<br>Floor Area: 1,080<br>Total Base New : 145<br>Total Depr Cost: 101<br>Estimated T.C.V: 132                                                                                                                       | ,759 X 1.300                                                                                                  | Storage Area: 264<br>No Conc. Floor: 0<br>Bsmnt Garage:<br>Carport Area:<br>Roof:                                                                                                                                               |
| 4 Bedrooms<br>(1) Exterior<br>X Wood/Shingle<br>Aluminum/Vinyl<br>Brick<br>Insulation<br>(2) Windows<br>X Many<br>Avg. X Large<br>Avg.<br>Few Large              | <pre>(6) Ceilings X Suspende (7) Excavation Basement: 0 S.F. Crawl: 0 S.F. Slab: 864 S.F. Height to Joists: 0.0 (8) Basement Conc. Block</pre> | No./Qual. of Fixtures<br>Ex. X Ord. Min<br>No. of Elec. Outlets<br>Many X Ave. Few<br>(13) Plumbing<br>1 Average Fixture(s)<br>1 3 Fixture Bath<br>1 2 Fixture Bath<br>Softener, Auto<br>Softener, Manual<br>Solar Water Heat                                           | (11) Heating System:<br>Ground Area = 864 SF                                                                                                                                                  | Floor Area = 1080 S<br>/Comb. % Good=70/100/3<br>r Foundation<br>Slab                                                                                                                                                             | SF.<br>100/100/70<br>Size Cost<br>864<br>Total: 100,<br>1 1,                                                  | -                                                                                                                                                                                                                               |
| <pre>X Wood Sash<br/>Metal Sash<br/>Vinyl Sash<br/>Double Hung<br/>Horiz. Slide<br/>X Casement<br/>Double Glass<br/>Patio Doors<br/>X Storms &amp; Screens</pre> | Poured Conc.<br>Stone<br>Treated Wood<br>Concrete Floor<br>(9) Basement Finish<br>Recreation SF<br>Living SF<br>Walkout Doors<br>No Floor SF   | No Plumbing<br>Extra Toilet<br>Extra Sink<br>Separate Shower<br>Ceramic Tile Floor<br>Ceramic Tile Wains<br>Ceramic Tub Alcove<br>Vent Fan<br>(14) Water/Sewer                                                                                                          | CCP (1 Story)<br>CGEP (1 Story)<br>Deck<br>Treated Wood<br>Balcony<br>Wood Balcony<br>Garages<br>Class: C Exterior: Si<br>Base Cost                                                           | iding Foundation: 18 :                                                                                                                                                                                                            | 192 9,<br>120 2,<br>32 1,<br>18<br>Inch (Unfinished)                                                          | 055       1,438         162       6,413         236       1,565         066       746         557       390         914       11,140                                                                                            |
| (3) ROOI       X     Gable       Hip     Mansard       Flat     Shed       X     Asphalt       Chimney:     Brick                                                | (10) Floor Support                                                                                                                             | Public Water<br>1 Public Sewer<br>1 Water Well<br>1000 Gal Septic<br>2000 Gal Septic<br>Lump Sum Items:                                                                                                                                                                 | Storage Over Garage<br>Water/Sewer<br>Public Sewer<br>Water Well, 100 Fee<br>Built-Ins<br>Appliance Allow.<br>Local Cost Items                                                                |                                                                                                                                                                                                                                   | 264 2,<br>1 1,<br>1 4,<br>1 2,                                                                                | 914 11,140<br>754 1,928<br>134 794<br>407 3,085<br>099 1,469<br>Plete pricing. >>>>                                                                                                                                             |