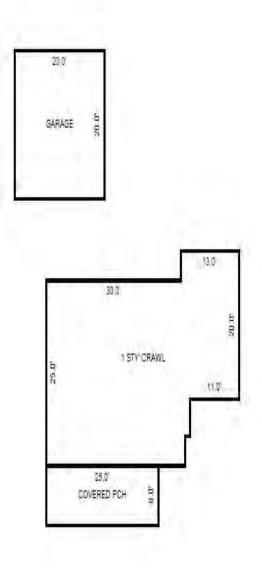

# Parcel Number: 009-270-001-00

Printed on

04/02/2019

| Building Type                                                                                                                                                    | (3) Roof (cont.)                                                                                                                               | (11) Heating/Cooling                                                                                                                                                                                                                                                    | (15) Built-ins                                                                                                                                                                                | (15) Fireplaces                                                                                                                                                                                                                   | (16) Porches/Decks                                                                                            | (17) Garage                                                                                                                                                                                                                     |
|------------------------------------------------------------------------------------------------------------------------------------------------------------------|------------------------------------------------------------------------------------------------------------------------------------------------|-------------------------------------------------------------------------------------------------------------------------------------------------------------------------------------------------------------------------------------------------------------------------|-----------------------------------------------------------------------------------------------------------------------------------------------------------------------------------------------|-----------------------------------------------------------------------------------------------------------------------------------------------------------------------------------------------------------------------------------|---------------------------------------------------------------------------------------------------------------|---------------------------------------------------------------------------------------------------------------------------------------------------------------------------------------------------------------------------------|
| X Single Family<br>Mobile Home<br>Town Home<br>Duplex<br>A-Frame<br>X Wood Frame<br>Building Style:<br>1.25S<br>Yr Built Remodeled<br>1976 0                     | $\begin{tabular}{ c c c c } \hline Eavestrough \\ Insulation \\ 0 & Front Overhang \\ 0 & Other Overhang \\ \hline \end{tabular}$              | X Gas Oil Elec.<br>Wood Coal Steam<br>Forced Air w/o Ducts<br>Forced Air w/ Ducts<br>Forced Hot Water<br>Electric Baseboard<br>Elec. Ceil. Radiant<br>Radiant (in-floor)<br>Electric Wall Heat<br>Space Heater<br>Wall/Floor Furnace<br>Forced Heat & Cool<br>Heat Pump | 1 Appliance Allow.<br>Cook Top<br>Dishwasher<br>Garbage Disposal<br>Bath Heater<br>Vent Fan<br>Hot Tub<br>Unvented Hood<br>Vented Hood<br>Intercom<br>Jacuzzi Tub<br>Jacuzzi repl.Tub<br>Oven | Interior 1 Story<br>Interior 2 Story<br>2nd/Same Stack<br>Two Sided<br>Exterior 1 Story<br>Exterior 2 Story<br>Prefab 1 Story<br>Prefab 2 Story<br>Heat Circulator<br>Raised Hearth<br>Wood Stove<br>Direct-Vented Ga<br>Class: C | Area Type<br>96 CCP (1 Story)<br>192 CGEP (1 Story)<br>120 Treated Wood<br>32 Treated Wood<br>18 Wood Balcony | Year Built: 1985<br>Car Capacity:<br>Class: C<br>Exterior: Siding<br>Brick Ven.: 0<br>Stone Ven.: 0<br>Common Wall: Detache<br>Foundation: 18 Inch<br>Finished ?:<br>Auto. Doors: 0<br>Mech. Doors: 1<br>Area: 528<br>% Good: 0 |
| Condition: Average<br>Room List<br>Basement<br>1st Floor<br>2nd Floor                                                                                            | Doors Solid X H.C.<br>(5) Floors<br>Kitchen:<br>Other:<br>Other:                                                                               | No Heating/Cooling<br>Central Air<br>Wood Furnace<br>(12) Electric<br>100 Amps Service                                                                                                                                                                                  | Microwave<br>Standard Range<br>Self Clean Range<br>Sauna<br>Trash Compactor<br>Central Vacuum<br>Security System                                                                              | Effec. Age: 30<br>Floor Area: 1,080<br>Total Base New : 145<br>Total Depr Cost: 101<br>Estimated T.C.V: 132                                                                                                                       | ,759 X 1.300                                                                                                  | Storage Area: 264<br>No Conc. Floor: 0<br>Bsmnt Garage:<br>Carport Area:<br>Roof:                                                                                                                                               |
| 4 Bedrooms<br>(1) Exterior<br>X Wood/Shingle<br>Aluminum/Vinyl<br>Brick<br>Insulation<br>(2) Windows<br>X Many<br>Avg. X Large<br>Avg.<br>Few Large              | <pre>(6) Ceilings X Suspende (7) Excavation Basement: 0 S.F. Crawl: 0 S.F. Slab: 864 S.F. Height to Joists: 0.0 (8) Basement Conc. Block</pre> | No./Qual. of Fixtures<br>Ex. X Ord. Min<br>No. of Elec. Outlets<br>Many X Ave. Few<br>(13) Plumbing<br>1 Average Fixture(s)<br>1 3 Fixture Bath<br>1 2 Fixture Bath<br>Softener, Auto<br>Softener, Manual<br>Solar Water Heat                                           | (11) Heating System:<br>Ground Area = 864 SF                                                                                                                                                  | Floor Area = 1080 S<br>/Comb. % Good=70/100/3<br>r Foundation<br>Slab                                                                                                                                                             | SF.<br>100/100/70<br>Size Cost<br>864<br>Total: 100,<br>1 1,                                                  | -                                                                                                                                                                                                                               |
| <pre>X Wood Sash<br/>Metal Sash<br/>Vinyl Sash<br/>Double Hung<br/>Horiz. Slide<br/>X Casement<br/>Double Glass<br/>Patio Doors<br/>X Storms &amp; Screens</pre> | Poured Conc.<br>Stone<br>Treated Wood<br>Concrete Floor<br>(9) Basement Finish<br>Recreation SF<br>Living SF<br>Walkout Doors<br>No Floor SF   | No Plumbing<br>Extra Toilet<br>Extra Sink<br>Separate Shower<br>Ceramic Tile Floor<br>Ceramic Tile Wains<br>Ceramic Tub Alcove<br>Vent Fan<br>(14) Water/Sewer                                                                                                          | CCP (1 Story)<br>CGEP (1 Story)<br>Deck<br>Treated Wood<br>Balcony<br>Wood Balcony<br>Garages<br>Class: C Exterior: Si<br>Base Cost                                                           | iding Foundation: 18 :                                                                                                                                                                                                            | 192 9,<br>120 2,<br>32 1,<br>18<br>Inch (Unfinished)                                                          | 055       1,438         162       6,413         236       1,565         066       746         557       390         914       11,140                                                                                            |
| (3) ROOI       X     Gable       Hip     Mansard       Flat     Shed       X     Asphalt       Chimney:     Brick                                                | (10) Floor Support                                                                                                                             | Public Water<br>1 Public Sewer<br>1 Water Well<br>1000 Gal Septic<br>2000 Gal Septic<br>Lump Sum Items:                                                                                                                                                                 | Storage Over Garage<br>Water/Sewer<br>Public Sewer<br>Water Well, 100 Fee<br>Built-Ins<br>Appliance Allow.<br>Local Cost Items                                                                |                                                                                                                                                                                                                                   | 264 2,<br>1 1,<br>1 4,<br>1 2,                                                                                | 914 11,140<br>754 1,928<br>134 794<br>407 3,085<br>099 1,469<br>Plete pricing. >>>>                                                                                                                                             |