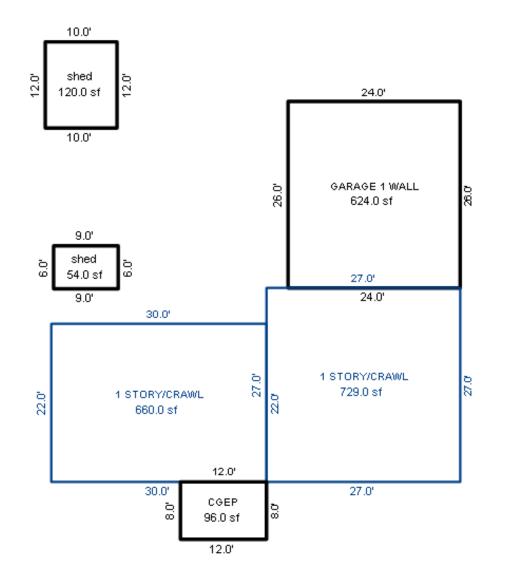

# Parcel Number: 009-270-001-00

Printed on

04/02/2019

| Building Type                                                                                                                                                    | (3) Roof (cont.)                                                                                                                               | (11) Heating/Cooling                                                                                                                                                                                                                                                    | (15) Built-ins                                                                                                                                                                                | (15) Fireplaces                                                                                                                                                                                                                   | (16) Porches/Decks                                                                                            | (17) Garage                                                                                                                                                                                                                     |
|------------------------------------------------------------------------------------------------------------------------------------------------------------------|------------------------------------------------------------------------------------------------------------------------------------------------|-------------------------------------------------------------------------------------------------------------------------------------------------------------------------------------------------------------------------------------------------------------------------|-----------------------------------------------------------------------------------------------------------------------------------------------------------------------------------------------|-----------------------------------------------------------------------------------------------------------------------------------------------------------------------------------------------------------------------------------|---------------------------------------------------------------------------------------------------------------|---------------------------------------------------------------------------------------------------------------------------------------------------------------------------------------------------------------------------------|
| X Single Family<br>Mobile Home<br>Town Home<br>Duplex<br>A-Frame<br>X Wood Frame<br>Building Style:<br>1.25S<br>Yr Built Remodeled<br>1976 0                     | $\begin{tabular}{ c c c c } \hline Eavestrough \\ Insulation \\ 0 & Front Overhang \\ 0 & Other Overhang \\ \hline \end{tabular}$              | X Gas Oil Elec.<br>Wood Coal Steam<br>Forced Air w/o Ducts<br>Forced Air w/ Ducts<br>Forced Hot Water<br>Electric Baseboard<br>Elec. Ceil. Radiant<br>Radiant (in-floor)<br>Electric Wall Heat<br>Space Heater<br>Wall/Floor Furnace<br>Forced Heat & Cool<br>Heat Pump | 1 Appliance Allow.<br>Cook Top<br>Dishwasher<br>Garbage Disposal<br>Bath Heater<br>Vent Fan<br>Hot Tub<br>Unvented Hood<br>Vented Hood<br>Intercom<br>Jacuzzi Tub<br>Jacuzzi repl.Tub<br>Oven | Interior 1 Story<br>Interior 2 Story<br>2nd/Same Stack<br>Two Sided<br>Exterior 1 Story<br>Exterior 2 Story<br>Prefab 1 Story<br>Prefab 2 Story<br>Heat Circulator<br>Raised Hearth<br>Wood Stove<br>Direct-Vented Ga<br>Class: C | Area Type<br>96 CCP (1 Story)<br>192 CGEP (1 Story)<br>120 Treated Wood<br>32 Treated Wood<br>18 Wood Balcony | Year Built: 1985<br>Car Capacity:<br>Class: C<br>Exterior: Siding<br>Brick Ven.: 0<br>Stone Ven.: 0<br>Common Wall: Detache<br>Foundation: 18 Inch<br>Finished ?:<br>Auto. Doors: 0<br>Mech. Doors: 1<br>Area: 528<br>% Good: 0 |
| Condition: Average<br>Room List<br>Basement<br>1st Floor<br>2nd Floor                                                                                            | Doors Solid X H.C.<br>(5) Floors<br>Kitchen:<br>Other:<br>Other:                                                                               | No Heating/Cooling<br>Central Air<br>Wood Furnace<br>(12) Electric<br>100 Amps Service                                                                                                                                                                                  | Microwave<br>Standard Range<br>Self Clean Range<br>Sauna<br>Trash Compactor<br>Central Vacuum<br>Security System                                                                              | Effec. Age: 30<br>Floor Area: 1,080<br>Total Base New : 145<br>Total Depr Cost: 101<br>Estimated T.C.V: 132                                                                                                                       | ,759 X 1.300                                                                                                  | Storage Area: 264<br>No Conc. Floor: 0<br>Bsmnt Garage:<br>Carport Area:<br>Roof:                                                                                                                                               |
| 4 Bedrooms<br>(1) Exterior<br>X Wood/Shingle<br>Aluminum/Vinyl<br>Brick<br>Insulation<br>(2) Windows<br>X Many<br>Avg. X Large<br>Avg.<br>Few Large              | <pre>(6) Ceilings X Suspende (7) Excavation Basement: 0 S.F. Crawl: 0 S.F. Slab: 864 S.F. Height to Joists: 0.0 (8) Basement Conc. Block</pre> | No./Qual. of Fixtures<br>Ex. X Ord. Min<br>No. of Elec. Outlets<br>Many X Ave. Few<br>(13) Plumbing<br>1 Average Fixture(s)<br>1 3 Fixture Bath<br>1 2 Fixture Bath<br>Softener, Auto<br>Softener, Manual<br>Solar Water Heat                                           | (11) Heating System:<br>Ground Area = 864 SF                                                                                                                                                  | Floor Area = 1080 S<br>/Comb. % Good=70/100/3<br>r Foundation<br>Slab                                                                                                                                                             | SF.<br>100/100/70<br>Size Cost<br>864<br>Total: 100,<br>1 1,                                                  | -                                                                                                                                                                                                                               |
| <pre>X Wood Sash<br/>Metal Sash<br/>Vinyl Sash<br/>Double Hung<br/>Horiz. Slide<br/>X Casement<br/>Double Glass<br/>Patio Doors<br/>X Storms &amp; Screens</pre> | Poured Conc.<br>Stone<br>Treated Wood<br>Concrete Floor<br>(9) Basement Finish<br>Recreation SF<br>Living SF<br>Walkout Doors<br>No Floor SF   | No Plumbing<br>Extra Toilet<br>Extra Sink<br>Separate Shower<br>Ceramic Tile Floor<br>Ceramic Tile Wains<br>Ceramic Tub Alcove<br>Vent Fan<br>(14) Water/Sewer                                                                                                          | CCP (1 Story)<br>CGEP (1 Story)<br>Deck<br>Treated Wood<br>Balcony<br>Wood Balcony<br>Garages<br>Class: C Exterior: Si<br>Base Cost                                                           | iding Foundation: 18 :                                                                                                                                                                                                            | 192 9,<br>120 2,<br>32 1,<br>18<br>Inch (Unfinished)                                                          | 055       1,438         162       6,413         236       1,565         066       746         557       390         914       11,140                                                                                            |
| (3) ROOI       X     Gable       Hip     Mansard       Flat     Shed       X     Asphalt       Chimney:     Brick                                                | (10) Floor Support                                                                                                                             | Public Water<br>1 Public Sewer<br>1 Water Well<br>1000 Gal Septic<br>2000 Gal Septic<br>Lump Sum Items:                                                                                                                                                                 | Storage Over Garage<br>Water/Sewer<br>Public Sewer<br>Water Well, 100 Fee<br>Built-Ins<br>Appliance Allow.<br>Local Cost Items                                                                |                                                                                                                                                                                                                                   | 264 2,<br>1 1,<br>1 4,<br>1 2,                                                                                | 914 11,140<br>754 1,928<br>134 794<br>407 3,085<br>099 1,469<br>Plete pricing. >>>>                                                                                                                                             |