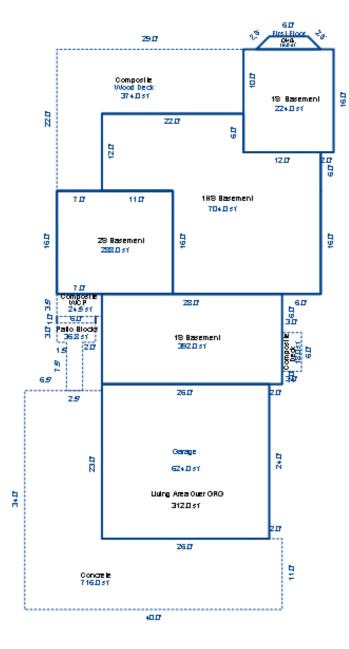

# Parcel Number: 009-270-001-00

Printed on

04/02/2019

| Building Type                                                                                                                                                    | (3) Roof (cont.)                                                                                                                               | (11) Heating/Cooling                                                                                                                                                                                                                                                    | (15) Built-ins                                                                                                                                                                                | (15) Fireplaces                                                                                                                                                                                                                   | (16) Porches/Decks                                                                                            | (17) Garage                                                                                                                                                                                                                     |
|------------------------------------------------------------------------------------------------------------------------------------------------------------------|------------------------------------------------------------------------------------------------------------------------------------------------|-------------------------------------------------------------------------------------------------------------------------------------------------------------------------------------------------------------------------------------------------------------------------|-----------------------------------------------------------------------------------------------------------------------------------------------------------------------------------------------|-----------------------------------------------------------------------------------------------------------------------------------------------------------------------------------------------------------------------------------|---------------------------------------------------------------------------------------------------------------|---------------------------------------------------------------------------------------------------------------------------------------------------------------------------------------------------------------------------------|
| X Single Family<br>Mobile Home<br>Town Home<br>Duplex<br>A-Frame<br>X Wood Frame<br>Building Style:<br>1.25S<br>Yr Built Remodeled<br>1976 0                     | $\begin{tabular}{ c c c c } \hline Eavestrough \\ Insulation \\ 0 & Front Overhang \\ 0 & Other Overhang \\ \hline \end{tabular}$              | X Gas Oil Elec.<br>Wood Coal Steam<br>Forced Air w/o Ducts<br>Forced Air w/ Ducts<br>Forced Hot Water<br>Electric Baseboard<br>Elec. Ceil. Radiant<br>Radiant (in-floor)<br>Electric Wall Heat<br>Space Heater<br>Wall/Floor Furnace<br>Forced Heat & Cool<br>Heat Pump | 1 Appliance Allow.<br>Cook Top<br>Dishwasher<br>Garbage Disposal<br>Bath Heater<br>Vent Fan<br>Hot Tub<br>Unvented Hood<br>Vented Hood<br>Intercom<br>Jacuzzi Tub<br>Jacuzzi repl.Tub<br>Oven | Interior 1 Story<br>Interior 2 Story<br>2nd/Same Stack<br>Two Sided<br>Exterior 1 Story<br>Exterior 2 Story<br>Prefab 1 Story<br>Prefab 2 Story<br>Heat Circulator<br>Raised Hearth<br>Wood Stove<br>Direct-Vented Ga<br>Class: C | Area Type<br>96 CCP (1 Story)<br>192 CGEP (1 Story)<br>120 Treated Wood<br>32 Treated Wood<br>18 Wood Balcony | Year Built: 1985<br>Car Capacity:<br>Class: C<br>Exterior: Siding<br>Brick Ven.: 0<br>Stone Ven.: 0<br>Common Wall: Detache<br>Foundation: 18 Inch<br>Finished ?:<br>Auto. Doors: 0<br>Mech. Doors: 1<br>Area: 528<br>% Good: 0 |
| Condition: Average<br>Room List<br>Basement<br>1st Floor<br>2nd Floor                                                                                            | Doors Solid X H.C.<br>(5) Floors<br>Kitchen:<br>Other:<br>Other:                                                                               | No Heating/Cooling<br>Central Air<br>Wood Furnace<br>(12) Electric<br>100 Amps Service                                                                                                                                                                                  | Microwave<br>Standard Range<br>Self Clean Range<br>Sauna<br>Trash Compactor<br>Central Vacuum<br>Security System                                                                              | Effec. Age: 30<br>Floor Area: 1,080<br>Total Base New : 145<br>Total Depr Cost: 101<br>Estimated T.C.V: 132                                                                                                                       | ,759 X 1.300                                                                                                  | Storage Area: 264<br>No Conc. Floor: 0<br>Bsmnt Garage:<br>Carport Area:<br>Roof:                                                                                                                                               |
| 4 Bedrooms<br>(1) Exterior<br>X Wood/Shingle<br>Aluminum/Vinyl<br>Brick<br>Insulation<br>(2) Windows<br>X Many<br>Avg. X Large<br>Avg.<br>Few Large              | <pre>(6) Ceilings X Suspende (7) Excavation Basement: 0 S.F. Crawl: 0 S.F. Slab: 864 S.F. Height to Joists: 0.0 (8) Basement Conc. Block</pre> | No./Qual. of Fixtures<br>Ex. X Ord. Min<br>No. of Elec. Outlets<br>Many X Ave. Few<br>(13) Plumbing<br>1 Average Fixture(s)<br>1 3 Fixture Bath<br>1 2 Fixture Bath<br>Softener, Auto<br>Softener, Manual<br>Solar Water Heat                                           | (11) Heating System:<br>Ground Area = 864 SF                                                                                                                                                  | Floor Area = 1080 S<br>/Comb. % Good=70/100/3<br>r Foundation<br>Slab                                                                                                                                                             | SF.<br>100/100/70<br>Size Cost<br>864<br>Total: 100,<br>1 1,                                                  | -                                                                                                                                                                                                                               |
| <pre>X Wood Sash<br/>Metal Sash<br/>Vinyl Sash<br/>Double Hung<br/>Horiz. Slide<br/>X Casement<br/>Double Glass<br/>Patio Doors<br/>X Storms &amp; Screens</pre> | Poured Conc.<br>Stone<br>Treated Wood<br>Concrete Floor<br>(9) Basement Finish<br>Recreation SF<br>Living SF<br>Walkout Doors<br>No Floor SF   | No Plumbing<br>Extra Toilet<br>Extra Sink<br>Separate Shower<br>Ceramic Tile Floor<br>Ceramic Tile Wains<br>Ceramic Tub Alcove<br>Vent Fan<br>(14) Water/Sewer                                                                                                          | CCP (1 Story)<br>CGEP (1 Story)<br>Deck<br>Treated Wood<br>Balcony<br>Wood Balcony<br>Garages<br>Class: C Exterior: Si<br>Base Cost                                                           | iding Foundation: 18 :                                                                                                                                                                                                            | 192 9,<br>120 2,<br>32 1,<br>18<br>Inch (Unfinished)                                                          | 055       1,438         162       6,413         236       1,565         066       746         557       390         914       11,140                                                                                            |
| (3) ROOI       X     Gable       Hip     Mansard       Flat     Shed       X     Asphalt       Chimney:     Brick                                                | (10) Floor Support                                                                                                                             | Public Water<br>1 Public Sewer<br>1 Water Well<br>1000 Gal Septic<br>2000 Gal Septic<br>Lump Sum Items:                                                                                                                                                                 | Storage Over Garage<br>Water/Sewer<br>Public Sewer<br>Water Well, 100 Fee<br>Built-Ins<br>Appliance Allow.<br>Local Cost Items                                                                |                                                                                                                                                                                                                                   | 264 2,<br>1 1,<br>1 4,<br>1 2,                                                                                | 914 11,140<br>754 1,928<br>134 794<br>407 3,085<br>099 1,469<br>Plete pricing. >>>>                                                                                                                                             |