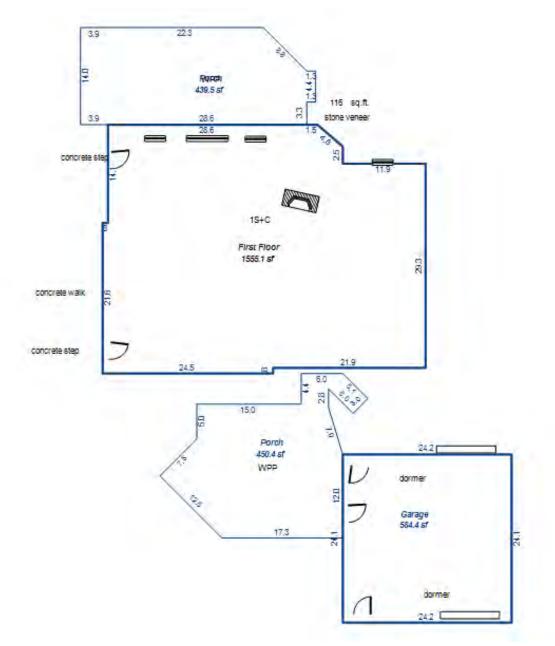

,711<br/>Other Additions/Adjustments<br/>Exterior<br/>Stone Veneer 116 3,342 2,339<br/>Plumbing<br/>Average Fixture(s) 1 1,120 784<br/>Porches 439 5,593 3,915<br/>WPP 439 5,733 4,013<br/>Deck<br/>Treated Wood 156 2,669 1,868<br/>Treated Wood 156 2,669 1,868<br/>Treated Wood 382 4,806 3,364<br/>Water/Sewer Public Sewer 1 1,134 794<br/>Water Well, 50 Feet 1 2,038 1,427<br/>Built-Ins<br/>Appliance Allow. 1 2,099 1,469<br/>Fireplaces<br/>Exterior 1 Story 1 4,942 3,459<br/>Local Cost Items<br/>SANITARY SEWER 1 0 0 0 *<br/>Totals: 183,064 128,143</pre>                                                                                                                                                                                                                                                     |



## Parcel Number: 009-270-006-00

Printed on

04/02/2019

| Building Type                         | (3) Roof (cont.)                    | (11) Heating/Cooling                        | (15) Built-ins                              | (15) Fireplaces                  | (16) Porches/Decks   | (17) Garage                                 |
|---------------------------------------|-------------------------------------|---------------------------------------------|---------------------------------------------|----------------------------------|----------------------|---------------------------------------------|
| X Single Family                       | Eavestrough                         | X Gas Oil Elec.                             | Appliance Allow.                            | Interior 1 Story