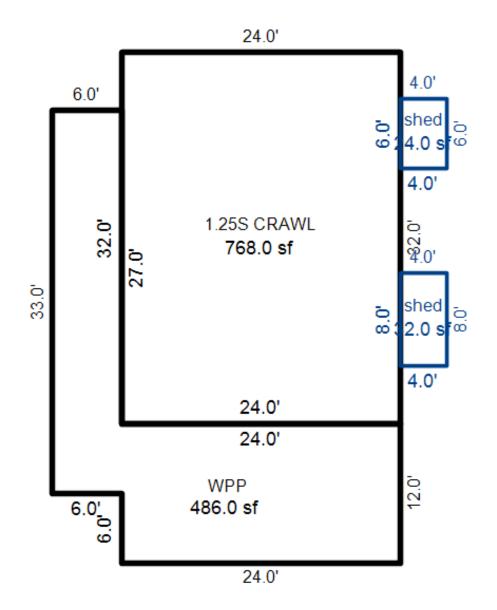

|                                                                                                                                                                                                                                                                                                                                                                                                                                   |                    |                                                                                                                                                                                                                         |



| Parcel Number: 009-270-00                              | 9-00               | Jurisdi                                                  | iction:                                                               | LAKE TOWN     | ISHIP        | (                  | County: Missaukee                           | 1                                | Printed on         |                                       | 04/02/2019                   |
|--------------------------------------------------------|--------------------|----------------------------------------------------------|-----------------------------------------------------------------------|---------------|--------------|--------------------|---------------------------------------------|----------------------------------|-------------------