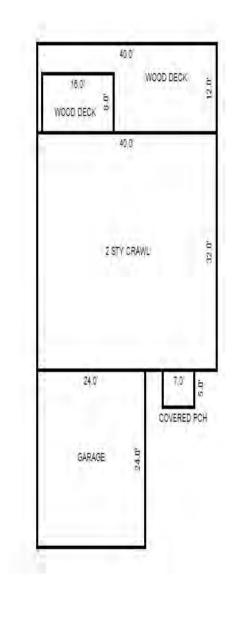

# Parcel Number: 009-270-001-00

Printed on

04/02/2019

| Building Type                                                                                                                                                    | (3) Roof (cont.)                                                                                                                               | (11) Heating/Cooling                                                                                                                                                                                                                                                    | (15) Built-ins                                                                                                                                                                                | (15) Fireplaces                                                                                                                                                                                                                   | (16) Porches/Decks                                                                                            | (17) Garage                                                                                                                                                                                                                     |
|------------------------------------------------------------------------------------------------------------------------------------------------------------------|------------------------------------------------------------------------------------------------------------------------------------------------|-------------------------------------------------------------------------------------------------------------------------------------------------------------------------------------------------------------------------------------------------------------------------|-----------------------------------------------------------------------------------------------------------------------------------------------------------------------------------------------|-----------------------------------------------------------------------------------------------------------------------------------------------------------------------------------------------------------------------------------|---------------------------------------------------------------------------------------------------------------|---------------------------------------------------------------------------------------------------------------------------------------------------------------------------------------------------------------------------------|
| X Single Family<br>Mobile Home<br>Town Home<br>Duplex<br>A-Frame<br>X Wood Frame<br>Building Style:<br>1.25S<br>Yr Built Remodeled<br>1976 0                     | $\begin{tabular}{ c c c c } \hline Eavestrough \\ Insulation \\ 0 & Front Overhang \\ 0 & Other Overhang \\ \hline \end{tabular}$              | X Gas Oil Elec.<br>Wood Coal Steam<br>Forced Air w/o Ducts<br>Forced Air w/ Ducts<br>Forced Hot Water<br>Electric Baseboard<br>Elec. Ceil. Radiant<br>Radiant (in-floor)<br>Electric Wall Heat<br>Space Heater<br>Wall/Floor Furnace<br>Forced Heat & Cool<br>Heat Pump | 1 Appliance Allow.<br>Cook Top<br>Dishwasher<br>Garbage Disposal<br>Bath Heater<br>Vent Fan<br>Hot Tub<br>Unvented Hood<br>Vented Hood<br>Intercom<br>Jacuzzi Tub<br>Jacuzzi repl.Tub<br>Oven | Interior 1 Story<br>Interior 2 Story<br>2nd/Same Stack<br>Two Sided<br>Exterior 1 Story<br>Exterior 2 Story<br>Prefab 1 Story<br>Prefab 2 Story<br>Heat Circulator<br>Raised Hearth<br>Wood Stove<br>Direct-Vented Ga<br>Class: C | Area Type<br>96 CCP (1 Story)<br>192 CGEP (1 Story)<br>120 Treated Wood<br>32 Treated Wood<br>18 Wood Balcony | Year Built: 1985<br>Car Capacity:<br>Class: C<br>Exterior: Siding<br>Brick Ven.: 0<br>Stone Ven.: 0<br>Common Wall: Detache<br>Foundation: 18 Inch<br>Finished ?:<br>Auto. Doors: 0<br>Mech. Doors: 1<br>Area: 528<br>% Good: 0 |
| Condition: Average<br>Room List<br>Basement<br>1st Floor<br>2nd Floor                                                                                            | Doors Solid X H.C.<br>(5) Floors<br>Kitchen:<br>Other:<br>Other:                                                                               | No Heating/Cooling<br>Central Air<br>Wood Furnace<br>(12) Electric<br>100 Amps Service                                                                                                                                                                                  | Microwave<br>Standard Range<br>Self Clean Range<br>Sauna<br>Trash Compactor<br>Central Vacuum<br>Security System                                                                              | Effec. Age: 30<br>Floor Area: 1,080<br>Total Base New : 145<br>Total Depr Cost: 101<br>Estimated T.C.V: 132                                                                                                                       | ,759 X 1.300                                                                                                  | Storage Area: 264<br>No Conc. Floor: 0<br>Bsmnt Garage:<br>Carport Area:<br>Roof:                                                                                                                                               |
| 4 Bedrooms<br>(1) Exterior<br>X Wood/Shingle<br>Aluminum/Vinyl<br>Brick<br>Insulation<br>(2) Windows<br>X Many<br>Avg. X Large<br>Avg.<br>Few Large              | <pre>(6) Ceilings X Suspende (7) Excavation Basement: 0 S.F. Crawl: 0 S.F. Slab: 864 S.F. Height to Joists: 0.0 (8) Basement Conc. Block</pre> | No./Qual. of Fixtures<br>Ex. X Ord. Min<br>No. of Elec. Outlets<br>Many X Ave. Few<br>(13) Plumbing<br>1 Average Fixture(s)<br>1 3 Fixture Bath<br>1 2 Fixture Bath<br>Softener, Auto<br>Softener, Manual<br>Solar Water Heat                                           | (11) Heating System:<br>Ground Area = 864 SF                                                                                                                                                  | Floor Area = 1080 S<br>/Comb. % Good=70/100/3<br>r Foundation<br>Slab                                                                                                                                                             | SF.<br>100/100/70<br>Size Cost<br>864<br>Total: 100,<br>1 1,                                                  | -                                                                                                                                                                                                                               |
| <pre>X Wood Sash<br/>Metal Sash<br/>Vinyl Sash<br/>Double Hung<br/>Horiz. Slide<br/>X Casement<br/>Double Glass<br/>Patio Doors<br/>X Storms &amp; Screens</pre> | Poured Conc.<br>Stone<br>Treated Wood<br>Concrete Floor<br>(9) Basement Finish<br>Recreation SF<br>Living SF<br>Walkout Doors<br>No Floor SF   | No Plumbing<br>Extra Toilet<br>Extra Sink<br>Separate Shower<br>Ceramic Tile Floor<br>Ceramic Tile Wains<br>Ceramic Tub Alcove<br>Vent Fan<br>(14) Water/Sewer                                                                                                          | CCP (1 Story)<br>CGEP (1 Story)<br>Deck<br>Treated Wood<br>Balcony<br>Wood Balcony<br>Garages<br>Class: C Exterior: Si<br>Base Cost                                                           | iding Foundation: 18 :                                                                                                                                                                                                            | 192 9,<br>120 2,<br>32 1,<br>18<br>Inch (Unfinished)                                                          | 055       1,438         162       6,413         236       1,565         066       746         557       390         914       11,140                                                                                            |
| (3) ROOI       X     Gable       Hip     Mansard       Flat     Shed       X     Asphalt       Chimney:     Brick                                                | (10) Floor Support                                                                                                                             | Public Water<br>1 Public Sewer<br>1 Water Well<br>1000 Gal Septic<br>2000 Gal Septic<br>Lump Sum Items:                                                                                                                                                                 | Storage Over Garage<br>Water/Sewer<br>Public Sewer<br>Water Well, 100 Fee<br>Built-Ins<br>Appliance Allow.<br>Local Cost Items                                                                |                                                                                                                                                                                                                                   | 264 2,<br>1 1,<br>1 4,<br>1 2,                                                                                | 914 11,140<br>754 1,928<br>134 794<br>407 3,085<br>099 1,469<br>Plete pricing. >>>>                                                                                                                                             |