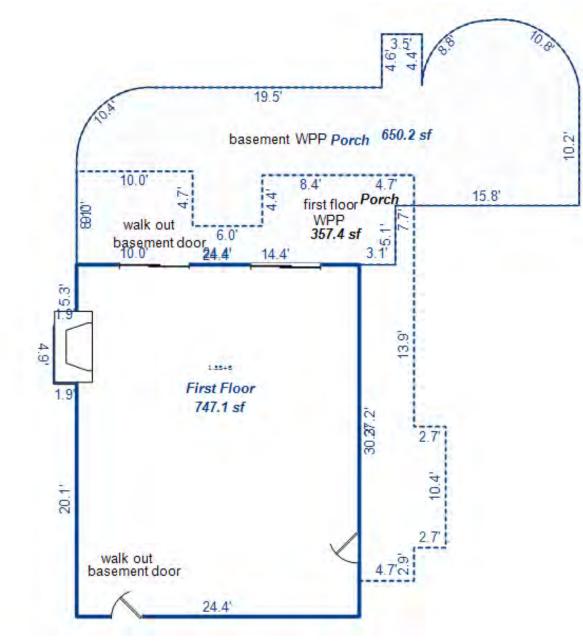

# Parcel Number: 009-270-001-00

Printed on

04/02/2019

| Building Type                                                                                                                                                    | (3) Roof (cont.)                                                                                                                               | (11) Heating/Cooling                                                                                                                                                                                                                                                    | (15) Built-ins                                                                                                                                                                                | (15) Fireplaces                                                                                                                                                                                                                   | (16) Porches/Decks                                                                                            | (17) Garage                                                                                                                                                                                                                     |
|------------------------------------------------------------------------------------------------------------------------------------------------------------------|------------------------------------------------------------------------------------------------------------------------------------------------|-------------------------------------------------------------------------------------------------------------------------------------------------------------------------------------------------------------------------------------------------------------------------|-----------------------------------------------------------------------------------------------------------------------------------------------------------------------------------------------|-----------------------------------------------------------------------------------------------------------------------------------------------------------------------------------------------------------------------------------|---------------------------------------------------------------------------------------------------------------|---------------------------------------------------------------------------------------------------------------------------------------------------------------------------------------------------------------------------------|
| X Single Family<br>Mobile Home<br>Town Home<br>Duplex<br>A-Frame<br>X Wood Frame<br>Building Style:<br>1.25S<br>Yr Built Remodeled<br>1976 0                     | $\begin{tabular}{ c c c c } \hline Eavestrough \\ Insulation \\ 0 & Front Overhang \\ 0 & Other Overhang \\ \hline \end{tabular}$              | X Gas Oil Elec.<br>Wood Coal Steam<br>Forced Air w/o Ducts<br>Forced Air w/ Ducts<br>Forced Hot Water<br>Electric Baseboard<br>Elec. Ceil. Radiant<br>Radiant (in-floor)<br>Electric Wall Heat<br>Space Heater<br>Wall/Floor Furnace<br>Forced Heat & Cool<br>Heat Pump | 1 Appliance Allow.<br>Cook Top<br>Dishwasher<br>Garbage Disposal<br>Bath Heater<br>Vent Fan<br>Hot Tub<br>Unvented Hood<br>Vented Hood<br>Intercom<br>Jacuzzi Tub<br>Jacuzzi repl.Tub<br>Oven | Interior 1 Story<br>Interior 2 Story<br>2nd/Same Stack<br>Two Sided<br>Exterior 1 Story<br>Exterior 2 Story<br>Prefab 1 Story<br>Prefab 2 Story<br>Heat Circulator<br>Raised Hearth<br>Wood Stove<br>Direct-Vented Ga<br>Class: C | Area Type<br>96 CCP (1 Story)<br>192 CGEP (1 Story)<br>120 Treated Wood<br>32 Treated Wood<br>18 Wood Balcony | Year Built: 1985<br>Car Capacity:<br>Class: C<br>Exterior: Siding<br>Brick Ven.: 0<br>Stone Ven.: 0<br>Common Wall: Detache<br>Foundation: 18 Inch<br>Finished ?:<br>Auto. Doors: 0<br>Mech. Doors: 1<br>Area: 528<br>% Good: 0 |
| Condition: Average<br>Room List<br>Basement<br>1st Floor<br>2nd Floor                                                                                            | Doors Solid X H.C.<br>(5) Floors<br>Kitchen:<br>Other:<br>Other:                                                                               | No Heating/Cooling<br>Central Air<br>Wood Furnace<br>(12) Electric<br>100 Amps Service                                                                                                                                                                                  | Microwave<br>Standard Range<br>Self Clean Range<br>Sauna<br>Trash Compactor<br>Central Vacuum<br>Security System                                                                              | Effec. Age: 30<br>Floor Area: 1,080<br>Total Base New : 145<br>Total Depr Cost: 101<br>Estimated T.C.V: 132                                                                                                                       | ,759 X 1.300                                                                                                  | Storage Area: 264<br>No Conc. Floor: 0<br>Bsmnt Garage:<br>Carport Area:<br>Roof:                                                                                                                                               |
| 4 Bedrooms<br>(1) Exterior<br>X Wood/Shingle<br>Aluminum/Vinyl<br>Brick<br>Insulation<br>(2) Windows<br>X Many<br>Avg. X Large<br>Avg.<br>Few Large              | <pre>(6) Ceilings X Suspende (7) Excavation Basement: 0 S.F. Crawl: 0 S.F. Slab: 864 S.F. Height to Joists: 0.0 (8) Basement Conc. Block</pre> | No./Qual. of Fixtures<br>Ex. X Ord. Min<br>No. of Elec. Outlets<br>Many X Ave. Few<br>(13) Plumbing<br>1 Average Fixture(s)<br>1 3 Fixture Bath<br>1 2 Fixture Bath<br>Softener, Auto<br>Softener, Manual<br>Solar Water Heat                                           | (11) Heating System:<br>Ground Area = 864 SF                                                                                                                                                  | Floor Area = 1080 S<br>/Comb. % Good=70/100/3<br>r Foundation<br>Slab                                                                                                                                                             | SF.<br>100/100/70<br>Size Cost<br>864<br>Total: 100,<br>1 1,                                                  | -                                                                                                                                                                                                                               |
| <pre>X Wood Sash<br/>Metal Sash<br/>Vinyl Sash<br/>Double Hung<br/>Horiz. Slide<br/>X Casement<br/>Double Glass<br/>Patio Doors<br/>X Storms &amp; Screens</pre> | Poured Conc.<br>Stone<br>Treated Wood<br>Concrete Floor<br>(9) Basement Finish<br>Recreation SF<br>Living SF<br>Walkout Doors<br>No Floor SF   | No Plumbing<br>Extra Toilet<br>Extra Sink<br>Separate Shower<br>Ceramic Tile Floor<br>Ceramic Tile Wains<br>Ceramic Tub Alcove<br>Vent Fan<br>(14) Water/Sewer                                                                                                          | CCP (1 Story)<br>CGEP (1 Story)<br>Deck<br>Treated Wood<br>Balcony<br>Wood Balcony<br>Garages<br>Class: C Exterior: Si<br>Base Cost                                                           | iding Foundation: 18 :                                                                                                                                                                                                            | 192 9,<br>120 2,<br>32 1,<br>18<br>Inch (Unfinished)                                                          | 055       1,438         162       6,413         236       1,565         066       746         557       390         914       11,140                                                                                            |
| (3) ROOI       X     Gable       Hip     Mansard       Flat     Shed       X     Asphalt       Chimney:     Brick                                                | (10) Floor Support                                                                                                                             | Public Water<br>1 Public Sewer<br>1 Water Well<br>1000 Gal Septic<br>2000 Gal Septic<br>Lump Sum Items:                                                                                                                                                                 | Storage Over Garage<br>Water/Sewer<br>Public Sewer<br>Water Well, 100 Fee<br>Built-Ins<br>Appliance Allow.<br>Local Cost Items                                                                |                                                                                                                                                                                                                                   | 264 2,<br>1 1,<br>1 4,<br>1 2,                                                                                | 914 11,140<br>754 1,928<br>134 794<br>407 3,085<br>099 1,469<br>Plete pricing. >>>>                                                                                                                                             |