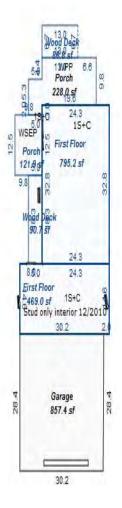

# Parcel Number: 009-270-001-00

Printed on

04/02/2019

| Building Type                                                                                                                                                    | (3) Roof (cont.)                                                                                                                               | (11) Heating/Cooling                                                                                                                                                                                                                                                    | (15) Built-ins                                                                                                                                                                                | (15) Fireplaces                                                                                                                                                                                                                   | (16) Porches/Decks                                                                                            | (17) Garage                                                                                                                                                                                                                     |
|------------------------------------------------------------------------------------------------------------------------------------------------------------------|------------------------------------------------------------------------------------------------------------------------------------------------|-------------------------------------------------------------------------------------------------------------------------------------------------------------------------------------------------------------------------------------------------------------------------|-----------------------------------------------------------------------------------------------------------------------------------------------------------------------------------------------|-----------------------------------------------------------------------------------------------------------------------------------------------------------------------------------------------------------------------------------|---------------------------------------------------------------------------------------------------------------|---------------------------------------------------------------------------------------------------------------------------------------------------------------------------------------------------------------------------------|
| X Single Family<br>Mobile Home<br>Town Home<br>Duplex<br>A-Frame<br>X Wood Frame<br>Building Style:<br>1.25S<br>Yr Built Remodeled<br>1976 0                     | $\begin{tabular}{ c c c c } \hline Eavestrough \\ Insulation \\ 0 & Front Overhang \\ 0 & Other Overhang \\ \hline \end{tabular}$              | X Gas Oil Elec.<br>Wood Coal Steam<br>Forced Air w/o Ducts<br>Forced Air w/ Ducts<br>Forced Hot Water<br>Electric Baseboard<br>Elec. Ceil. Radiant<br>Radiant (in-floor)<br>Electric Wall Heat<br>Space Heater<br>Wall/Floor Furnace<br>Forced Heat & Cool<br>Heat Pump | 1 Appliance Allow.<br>Cook Top<br>Dishwasher<br>Garbage Disposal<br>Bath Heater<br>Vent Fan<br>Hot Tub<br>Unvented Hood<br>Vented Hood<br>Intercom<br>Jacuzzi Tub<br>Jacuzzi repl.Tub<br>Oven | Interior 1 Story<br>Interior 2 Story<br>2nd/Same Stack<br>Two Sided<br>Exterior 1 Story<br>Exterior 2 Story<br>Prefab 1 Story<br>Prefab 2 Story<br>Heat Circulator<br>Raised Hearth<br>Wood Stove<br>Direct-Vented Ga<br>Class: C | Area Type<br>96 CCP (1 Story)<br>192 CGEP (1 Story)<br>120 Treated Wood<br>32 Treated Wood<br>18 Wood Balcony | Year Built: 1985<br>Car Capacity:<br>Class: C<br>Exterior: Siding<br>Brick Ven.: 0<br>Stone Ven.: 0<br>Common Wall: Detache<br>Foundation: 18 Inch<br>Finished ?:<br>Auto. Doors: 0<br>Mech. Doors: 1<br>Area: 528<br>% Good: 0 |
| Condition: Average<br>Room List<br>Basement<br>1st Floor<br>2nd Floor                                                                                            | Doors Solid X H.C.<br>(5) Floors<br>Kitchen:<br>Other:<br>Other:                                                                               | No Heating/Cooling<br>Central Air<br>Wood Furnace<br>(12) Electric<br>100 Amps Service                                                                                                                                                                                  | Microwave<br>Standard Range<br>Self Clean Range<br>Sauna<br>Trash Compactor<br>Central Vacuum<br>Security System                                                                              | Effec. Age: 30<br>Floor Area: 1,080<br>Total Base New : 145<br>Total Depr Cost: 101<br>Estimated T.C.V: 132                                                                                                                       | ,759 X 1.300                                                                                                  | Storage Area: 264<br>No Conc. Floor: 0<br>Bsmnt Garage:<br>Carport Area:<br>Roof:                                                                                                                                               |
| 4 Bedrooms<br>(1) Exterior<br>X Wood/Shingle<br>Aluminum/Vinyl<br>Brick<br>Insulation<br>(2) Windows<br>X Many<br>Avg. X Large<br>Avg.<br>Few Large              | <pre>(6) Ceilings X Suspende (7) Excavation Basement: 0 S.F. Crawl: 0 S.F. Slab: 864 S.F. Height to Joists: 0.0 (8) Basement Conc. Block</pre> | No./Qual. of Fixtures<br>Ex. X Ord. Min<br>No. of Elec. Outlets<br>Many X Ave. Few<br>(13) Plumbing<br>1 Average Fixture(s)<br>1 3 Fixture Bath<br>1 2 Fixture Bath<br>Softener, Auto<br>Softener, Manual<br>Solar Water Heat                                           | (11) Heating System:<br>Ground Area = 864 SF                                                                                                                                                  | Floor Area = 1080 S<br>/Comb. % Good=70/100/3<br>r Foundation<br>Slab                                                                                                                                                             | SF.<br>100/100/70<br>Size Cost<br>864<br>Total: 100,<br>1 1,                                                  | -                                                                                                                                                                                                                               |
| <pre>X Wood Sash<br/>Metal Sash<br/>Vinyl Sash<br/>Double Hung<br/>Horiz. Slide<br/>X Casement<br/>Double Glass<br/>Patio Doors<br/>X Storms &amp; Screens</pre> | Poured Conc.<br>Stone<br>Treated Wood<br>Concrete Floor<br>(9) Basement Finish<br>Recreation SF<br>Living SF<br>Walkout Doors<br>No Floor SF   | No Plumbing<br>Extra Toilet<br>Extra Sink<br>Separate Shower<br>Ceramic Tile Floor<br>Ceramic Tile Wains<br>Ceramic Tub Alcove<br>Vent Fan<br>(14) Water/Sewer                                                                                                          | CCP (1 Story)<br>CGEP (1 Story)<br>Deck<br>Treated Wood<br>Balcony<br>Wood Balcony<br>Garages<br>Class: C Exterior: Si<br>Base Cost                                                           | iding Foundation: 18 :                                                                                                                                                                                                            | 192 9,<br>120 2,<br>32 1,<br>18<br>Inch (Unfinished)                                                          | 055       1,438         162       6,413         236       1,565         066       746         557       390         914       11,140                                                                                            |
| (3) ROOI       X     Gable       Hip     Mansard       Flat     Shed       X     Asphalt       Chimney:     Brick                                                | (10) Floor Support                                                                                                                             | Public Water<br>1 Public Sewer<br>1 Water Well<br>1000 Gal Septic<br>2000 Gal Septic<br>Lump Sum Items:                                                                                                                                                                 | Storage Over Garage<br>Water/Sewer<br>Public Sewer<br>Water Well, 100 Fee<br>Built-Ins<br>Appliance Allow.<br>Local Cost Items                                                                |                                                                                                                                                                                                                                   | 264 2,<br>1 1,<br>1 4,<br>1 2,                                                                                | 914 11,140<br>754 1,928<br>134 794<br>407 3,085<br>099 1,469<br>Plete pricing. >>>>                                                                                                                                             |