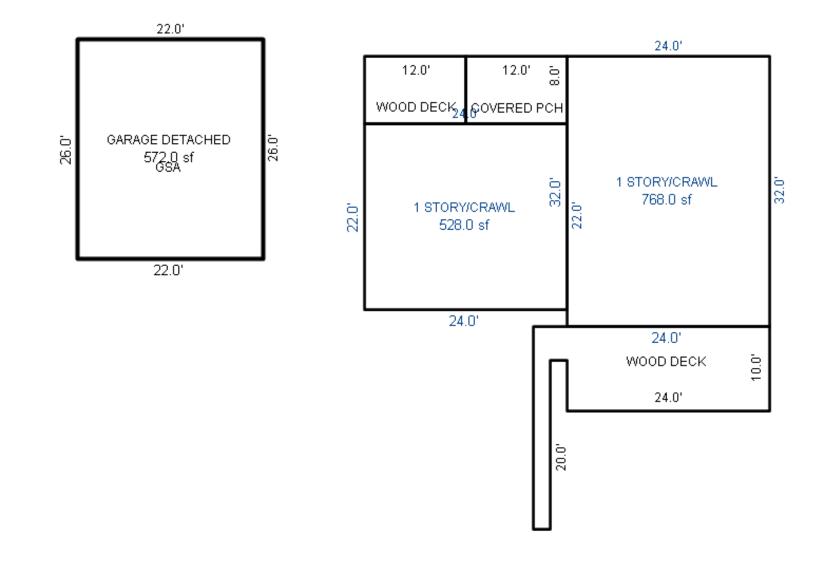

# Parcel Number: 009-270-001-00

Printed on

04/02/2019

| Building Type                                                                                                                                                    | (3) Roof (cont.)                                                                                                                               | (11) Heating/Cooling                                                                                                                                                                                                                                                    | (15) Built-ins                                                                                                                                                                                | (15) Fireplaces                                                                                                                                                                                                                   | (16) Porches/Decks                                                                                            | (17) Garage                                                                                                                                                                                                                     |
|------------------------------------------------------------------------------------------------------------------------------------------------------------------|------------------------------------------------------------------------------------------------------------------------------------------------|-------------------------------------------------------------------------------------------------------------------------------------------------------------------------------------------------------------------------------------------------------------------------|-----------------------------------------------------------------------------------------------------------------------------------------------------------------------------------------------|-----------------------------------------------------------------------------------------------------------------------------------------------------------------------------------------------------------------------------------|---------------------------------------------------------------------------------------------------------------|---------------------------------------------------------------------------------------------------------------------------------------------------------------------------------------------------------------------------------|
| X Single Family<br>Mobile Home<br>Town Home<br>Duplex<br>A-Frame<br>X Wood Frame<br>Building Style:<br>1.25S<br>Yr Built Remodeled<br>1976 0                     | $\begin{tabular}{ c c c c } \hline Eavestrough \\ Insulation \\ 0 & Front Overhang \\ 0 & Other Overhang \\ \hline \end{tabular}$              | X Gas Oil Elec.<br>Wood Coal Steam<br>Forced Air w/o Ducts<br>Forced Air w/ Ducts<br>Forced Hot Water<br>Electric Baseboard<br>Elec. Ceil. Radiant<br>Radiant (in-floor)<br>Electric Wall Heat<br>Space Heater<br>Wall/Floor Furnace<br>Forced Heat & Cool<br>Heat Pump | 1 Appliance Allow.<br>Cook Top<br>Dishwasher<br>Garbage Disposal<br>Bath Heater<br>Vent Fan<br>Hot Tub<br>Unvented Hood<br>Vented Hood<br>Intercom<br>Jacuzzi Tub<br>Jacuzzi repl.Tub<br>Oven | Interior 1 Story<br>Interior 2 Story<br>2nd/Same Stack<br>Two Sided<br>Exterior 1 Story<br>Exterior 2 Story<br>Prefab 1 Story<br>Prefab 2 Story<br>Heat Circulator<br>Raised Hearth<br>Wood Stove<br>Direct-Vented Ga<br>Class: C | Area Type<br>96 CCP (1 Story)<br>192 CGEP (1 Story)<br>120 Treated Wood<br>32 Treated Wood<br>18 Wood Balcony | Year Built: 1985<br>Car Capacity:<br>Class: C<br>Exterior: Siding<br>Brick Ven.: 0<br>Stone Ven.: 0<br>Common Wall: Detache<br>Foundation: 18 Inch<br>Finished ?:<br>Auto. Doors: 0<br>Mech. Doors: 1<br>Area: 528<br>% Good: 0 |
| Condition: Average<br>Room List<br>Basement<br>1st Floor<br>2nd Floor                                                                                            | Doors Solid X H.C.<br>(5) Floors<br>Kitchen:<br>Other:<br>Other:                                                                               | No Heating/Cooling<br>Central Air<br>Wood Furnace<br>(12) Electric<br>100 Amps Service                                                                                                                                                                                  | Microwave<br>Standard Range<br>Self Clean Range<br>Sauna<br>Trash Compactor<br>Central Vacuum<br>Security System                                                                              | Effec. Age: 30<br>Floor Area: 1,080<br>Total Base New : 145<br>Total Depr Cost: 101<br>Estimated T.C.V: 132                                                                                                                       | ,759 X 1.300                                                                                                  | Storage Area: 264<br>No Conc. Floor: 0<br>Bsmnt Garage:<br>Carport Area:<br>Roof:                                                                                                                                               |
| 4 Bedrooms<br>(1) Exterior<br>X Wood/Shingle<br>Aluminum/Vinyl<br>Brick<br>Insulation<br>(2) Windows<br>X Many<br>Avg. X Large<br>Avg.<br>Few Large              | <pre>(6) Ceilings X Suspende (7) Excavation Basement: 0 S.F. Crawl: 0 S.F. Slab: 864 S.F. Height to Joists: 0.0 (8) Basement Conc. Block</pre> | No./Qual. of Fixtures<br>Ex. X Ord. Min<br>No. of Elec. Outlets<br>Many X Ave. Few<br>(13) Plumbing<br>1 Average Fixture(s)<br>1 3 Fixture Bath<br>1 2 Fixture Bath<br>Softener, Auto<br>Softener, Manual<br>Solar Water Heat                                           | (11) Heating System:<br>Ground Area = 864 SF                                                                                                                                                  | Floor Area = 1080 S<br>/Comb. % Good=70/100/3<br>r Foundation<br>Slab                                                                                                                                                             | SF.<br>100/100/70<br>Size Cost<br>864<br>Total: 100,<br>1 1,                                                  | -                                                                                                                                                                                                                               |
| <pre>X Wood Sash<br/>Metal Sash<br/>Vinyl Sash<br/>Double Hung<br/>Horiz. Slide<br/>X Casement<br/>Double Glass<br/>Patio Doors<br/>X Storms &amp; Screens</pre> | Poured Conc.<br>Stone<br>Treated Wood<br>Concrete Floor<br>(9) Basement Finish<br>Recreation SF<br>Living SF<br>Walkout Doors<br>No Floor SF   | No Plumbing<br>Extra Toilet<br>Extra Sink<br>Separate Shower<br>Ceramic Tile Floor<br>Ceramic Tile Wains<br>Ceramic Tub Alcove<br>Vent Fan<br>(14) Water/Sewer                                                                                                          | CCP (1 Story)<br>CGEP (1 Story)<br>Deck<br>Treated Wood<br>Balcony<br>Wood Balcony<br>Garages<br>Class: C Exterior: Si<br>Base Cost                                                           | iding Foundation: 18 :                                                                                                                                                                                                            | 192 9,<br>120 2,<br>32 1,<br>18<br>Inch (Unfinished)                                                          | 055       1,438         162       6,413         236       1,565         066       746         557       390         914       11,140                                                                                            |
| (3) ROOI       X     Gable       Hip     Mansard       Flat     Shed       X     Asphalt       Chimney:     Brick                                                | (10) Floor Support                                                                                                                             | Public Water<br>1 Public Sewer<br>1 Water Well<br>1000 Gal Septic<br>2000 Gal Septic<br>Lump Sum Items:                                                                                                                                                                 | Storage Over Garage<br>Water/Sewer<br>Public Sewer<br>Water Well, 100 Fee<br>Built-Ins<br>Appliance Allow.<br>Local Cost Items                                                                |                                                                                                                                                                                                                                   | 264 2,<br>1 1,<br>1 4,<br>1 2,                                                                                | 914 11,140<br>754 1,928<br>134 794<br>407 3,085<br>099 1,469<br>Plete pricing. >>>>                                                                                                                                             |