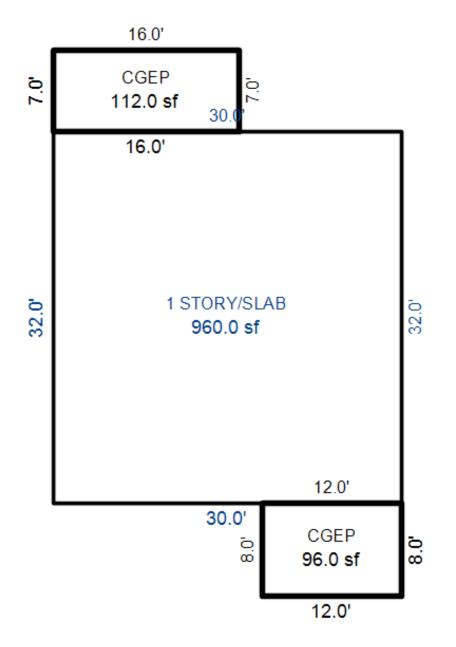

# Parcel Number: 009-270-001-00

Printed on

04/02/2019

| Building Type                                                                                                                                                    | (3) Roof (cont.)                                                                                                                               | (11) Heating/Cooling                                                                                                                                                                                                                                                    | (15) Built-ins                                                                                                                                                                                | (15) Fireplaces                                                                                                                                                                                                                   | (16) Porches/Decks                                                                                            | (17) Garage                                                                                                                                                                                                                     |
|------------------------------------------------------------------------------------------------------------------------------------------------------------------|------------------------------------------------------------------------------------------------------------------------------------------------|-------------------------------------------------------------------------------------------------------------------------------------------------------------------------------------------------------------------------------------------------------------------------|-----------------------------------------------------------------------------------------------------------------------------------------------------------------------------------------------|-----------------------------------------------------------------------------------------------------------------------------------------------------------------------------------------------------------------------------------|---------------------------------------------------------------------------------------------------------------|---------------------------------------------------------------------------------------------------------------------------------------------------------------------------------------------------------------------------------|
| X Single Family<br>Mobile Home<br>Town Home<br>Duplex<br>A-Frame<br>X Wood Frame<br>Building Style:<br>1.25S<br>Yr Built Remodeled<br>1976 0                     | $\begin{tabular}{ c c c c } \hline Eavestrough \\ Insulation \\ 0 & Front Overhang \\ 0 & Other Overhang \\ \hline \end{tabular}$              | X Gas Oil Elec.<br>Wood Coal Steam<br>Forced Air w/o Ducts<br>Forced Air w/ Ducts<br>Forced Hot Water<br>Electric Baseboard<br>Elec. Ceil. Radiant<br>Radiant (in-floor)<br>Electric Wall Heat<br>Space Heater<br>Wall/Floor Furnace<br>Forced Heat & Cool<br>Heat Pump | 1 Appliance Allow.<br>Cook Top<br>Dishwasher<br>Garbage Disposal<br>Bath Heater<br>Vent Fan<br>Hot Tub<br>Unvented Hood<br>Vented Hood<br>Intercom<br>Jacuzzi Tub<br>Jacuzzi repl.Tub<br>Oven | Interior 1 Story<br>Interior 2 Story<br>2nd/Same Stack<br>Two Sided<br>Exterior 1 Story<br>Exterior 2 Story<br>Prefab 1 Story<br>Prefab 2 Story<br>Heat Circulator<br>Raised Hearth<br>Wood Stove<br>Direct-Vented Ga<br>Class: C | Area Type<br>96 CCP (1 Story)<br>192 CGEP (1 Story)<br>120 Treated Wood<br>32 Treated Wood<br>18 Wood Balcony | Year Built: 1985<br>Car Capacity:<br>Class: C<br>Exterior: Siding<br>Brick Ven.: 0<br>Stone Ven.: 0<br>Common Wall: Detache<br>Foundation: 18 Inch<br>Finished ?:<br>Auto. Doors: 0<br>Mech. Doors: 1<br>Area: 528<br>% Good: 0 |
| Condition: Average<br>Room List<br>Basement<br>1st Floor<br>2nd Floor                                                                                            | Doors Solid X H.C.<br>(5) Floors<br>Kitchen:<br>Other:<br>Other:                                                                               | No Heating/Cooling<br>Central Air<br>Wood Furnace<br>(12) Electric<br>100 Amps Service                                                                                                                                                                                  | Microwave<br>Standard Range<br>Self Clean Range<br>Sauna<br>Trash Compactor<br>Central Vacuum<br>Security System                                                                              | Effec. Age: 30<br>Floor Area: 1,080<br>Total Base New : 145<br>Total Depr Cost: 101<br>Estimated T.C.V: 132                                                                                                                       | ,759 X 1.300                                                                                                  | Storage Area: 264<br>No Conc. Floor: 0<br>Bsmnt Garage:<br>Carport Area:<br>Roof:                                                                                                                                               |
| 4 Bedrooms<br>(1) Exterior<br>X Wood/Shingle<br>Aluminum/Vinyl<br>Brick<br>Insulation<br>(2) Windows<br>X Many<br>Avg. X Large<br>Avg.<br>Few Large              | <pre>(6) Ceilings X Suspende (7) Excavation Basement: 0 S.F. Crawl: 0 S.F. Slab: 864 S.F. Height to Joists: 0.0 (8) Basement Conc. Block</pre> | No./Qual. of Fixtures<br>Ex. X Ord. Min<br>No. of Elec. Outlets<br>Many X Ave. Few<br>(13) Plumbing<br>1 Average Fixture(s)<br>1 3 Fixture Bath<br>1 2 Fixture Bath<br>Softener, Auto<br>Softener, Manual<br>Solar Water Heat                                           | (11) Heating System:<br>Ground Area = 864 SF                                                                                                                                                  | Floor Area = 1080 S<br>/Comb. % Good=70/100/3<br>r Foundation<br>Slab                                                                                                                                                             | SF.<br>100/100/70<br>Size Cost<br>864<br>Total: 100,<br>1 1,                                                  | -                                                                                                                                                                                                                               |
| <pre>X Wood Sash<br/>Metal Sash<br/>Vinyl Sash<br/>Double Hung<br/>Horiz. Slide<br/>X Casement<br/>Double Glass<br/>Patio Doors<br/>X Storms &amp; Screens</pre> | Poured Conc.<br>Stone<br>Treated Wood<br>Concrete Floor<br>(9) Basement Finish<br>Recreation SF<br>Living SF<br>Walkout Doors<br>No Floor SF   | No Plumbing<br>Extra Toilet<br>Extra Sink<br>Separate Shower<br>Ceramic Tile Floor<br>Ceramic Tile Wains<br>Ceramic Tub Alcove<br>Vent Fan<br>(14) Water/Sewer                                                                                                          | CCP (1 Story)<br>CGEP (1 Story)<br>Deck<br>Treated Wood<br>Balcony<br>Wood Balcony<br>Garages<br>Class: C Exterior: Si<br>Base Cost                                                           | iding Foundation: 18 :                                                                                                                                                                                                            | 192 9,<br>120 2,<br>32 1,<br>18<br>Inch (Unfinished)                                                          | 055       1,438         162       6,413         236       1,565         066       746         557       390         914       11,140                                                                                            |
| (3) ROOI       X     Gable       Hip     Mansard       Flat     Shed       X     Asphalt       Chimney:     Brick                                                | (10) Floor Support                                                                                                                             | Public Water<br>1 Public Sewer<br>1 Water Well<br>1000 Gal Septic<br>2000 Gal Septic<br>Lump Sum Items:                                                                                                                                                                 | Storage Over Garage<br>Water/Sewer<br>Public Sewer<br>Water Well, 100 Fee<br>Built-Ins<br>Appliance Allow.<br>Local Cost Items                                                                |                                                                                                                                                                                                                                   | 264 2,<br>1 1,<br>1 4,<br>1 2,                                                                                | 914 11,140<br>754 1,928<br>134 794<br>407 3,085<br>099 1,469<br>Plete pricing. >>>>                                                                                                                                             |