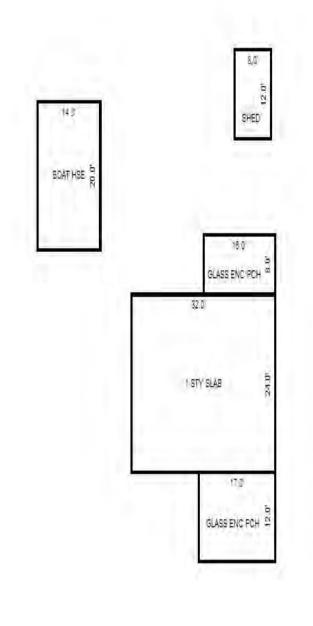

# Parcel Number: 009-270-001-00

Printed on

04/02/2019

| Building Type                                                                                                                                                    | (3) Roof (cont.)                                                                                                                               | (11) Heating/Cooling                                                                                                                                                                                                                                                    | (15) Built-ins                                                                                                                                                                                | (15) Fireplaces                                                                                                                                                                                                                   | (16) Porches/Decks                                                                                            | (17) Garage                                                                                                                                                                                                                     |
|------------------------------------------------------------------------------------------------------------------------------------------------------------------|------------------------------------------------------------------------------------------------------------------------------------------------|-------------------------------------------------------------------------------------------------------------------------------------------------------------------------------------------------------------------------------------------------------------------------|-----------------------------------------------------------------------------------------------------------------------------------------------------------------------------------------------|-----------------------------------------------------------------------------------------------------------------------------------------------------------------------------------------------------------------------------------|---------------------------------------------------------------------------------------------------------------|---------------------------------------------------------------------------------------------------------------------------------------------------------------------------------------------------------------------------------|
| X Single Family<br>Mobile Home<br>Town Home<br>Duplex<br>A-Frame<br>X Wood Frame<br>Building Style:<br>1.25S<br>Yr Built Remodeled<br>1976 0                     | $\begin{tabular}{ c c c c } \hline Eavestrough \\ Insulation \\ 0 & Front Overhang \\ 0 & Other Overhang \\ \hline \end{tabular}$              | X Gas Oil Elec.<br>Wood Coal Steam<br>Forced Air w/o Ducts<br>Forced Air w/ Ducts<br>Forced Hot Water<br>Electric Baseboard<br>Elec. Ceil. Radiant<br>Radiant (in-floor)<br>Electric Wall Heat<br>Space Heater<br>Wall/Floor Furnace<br>Forced Heat & Cool<br>Heat Pump | 1 Appliance Allow.<br>Cook Top<br>Dishwasher<br>Garbage Disposal<br>Bath Heater<br>Vent Fan<br>Hot Tub<br>Unvented Hood<br>Vented Hood<br>Intercom<br>Jacuzzi Tub<br>Jacuzzi repl.Tub<br>Oven | Interior 1 Story<br>Interior 2 Story<br>2nd/Same Stack<br>Two Sided<br>Exterior 1 Story<br>Exterior 2 Story<br>Prefab 1 Story<br>Prefab 2 Story<br>Heat Circulator<br>Raised Hearth<br>Wood Stove<br>Direct-Vented Ga<br>Class: C | Area Type<br>96 CCP (1 Story)<br>192 CGEP (1 Story)<br>120 Treated Wood<br>32 Treated Wood<br>18 Wood Balcony | Year Built: 1985<br>Car Capacity:<br>Class: C<br>Exterior: Siding<br>Brick Ven.: 0<br>Stone Ven.: 0<br>Common Wall: Detache<br>Foundation: 18 Inch<br>Finished ?:<br>Auto. Doors: 0<br>Mech. Doors: 1<br>Area: 528<br>% Good: 0 |
| Condition: Average<br>Room List<br>Basement<br>1st Floor<br>2nd Floor                                                                                            | Doors Solid X H.C.<br>(5) Floors<br>Kitchen:<br>Other:<br>Other:                                                                               | No Heating/Cooling<br>Central Air<br>Wood Furnace<br>(12) Electric<br>100 Amps Service                                                                                                                                                                                  | Microwave<br>Standard Range<br>Self Clean Range<br>Sauna<br>Trash Compactor<br>Central Vacuum<br>Security System                                                                              | Effec. Age: 30<br>Floor Area: 1,080<br>Total Base New : 145<br>Total Depr Cost: 101<br>Estimated T.C.V: 132                                                                                                                       | ,759 X 1.300                                                                                                  | Storage Area: 264<br>No Conc. Floor: 0<br>Bsmnt Garage:<br>Carport Area:<br>Roof:                                                                                                                                               |
| 4 Bedrooms<br>(1) Exterior<br>X Wood/Shingle<br>Aluminum/Vinyl<br>Brick<br>Insulation<br>(2) Windows<br>X Many<br>Avg. X Large<br>Avg.<br>Few Large              | <pre>(6) Ceilings X Suspende (7) Excavation Basement: 0 S.F. Crawl: 0 S.F. Slab: 864 S.F. Height to Joists: 0.0 (8) Basement Conc. Block</pre> | No./Qual. of Fixtures<br>Ex. X Ord. Min<br>No. of Elec. Outlets<br>Many X Ave. Few<br>(13) Plumbing<br>1 Average Fixture(s)<br>1 3 Fixture Bath<br>1 2 Fixture Bath<br>Softener, Auto<br>Softener, Manual<br>Solar Water Heat                                           | (11) Heating System:<br>Ground Area = 864 SF                                                                                                                                                  | Floor Area = 1080 S<br>/Comb. % Good=70/100/3<br>r Foundation<br>Slab                                                                                                                                                             | SF.<br>100/100/70<br>Size Cost<br>864<br>Total: 100,<br>1 1,                                                  | -                                                                                                                                                                                                                               |
| <pre>X Wood Sash<br/>Metal Sash<br/>Vinyl Sash<br/>Double Hung<br/>Horiz. Slide<br/>X Casement<br/>Double Glass<br/>Patio Doors<br/>X Storms &amp; Screens</pre> | Poured Conc.<br>Stone<br>Treated Wood<br>Concrete Floor<br>(9) Basement Finish<br>Recreation SF<br>Living SF<br>Walkout Doors<br>No Floor SF   | No Plumbing<br>Extra Toilet<br>Extra Sink<br>Separate Shower<br>Ceramic Tile Floor<br>Ceramic Tile Wains<br>Ceramic Tub Alcove<br>Vent Fan<br>(14) Water/Sewer                                                                                                          | CCP (1 Story)<br>CGEP (1 Story)<br>Deck<br>Treated Wood<br>Balcony<br>Wood Balcony<br>Garages<br>Class: C Exterior: Si<br>Base Cost                                                           | iding Foundation: 18 :                                                                                                                                                                                                            | 192 9,<br>120 2,<br>32 1,<br>18<br>Inch (Unfinished)                                                          | 055       1,438         162       6,413         236       1,565         066       746         557       390         914       11,140                                                                                            |
| (3) ROOI       X     Gable       Hip     Mansard       Flat     Shed       X     Asphalt       Chimney:     Brick                                                | (10) Floor Support                                                                                                                             | Public Water<br>1 Public Sewer<br>1 Water Well<br>1000 Gal Septic<br>2000 Gal Septic<br>Lump Sum Items:                                                                                                                                                                 | Storage Over Garage<br>Water/Sewer<br>Public Sewer<br>Water Well, 100 Fee<br>Built-Ins<br>Appliance Allow.<br>Local Cost Items                                                                |                                                                                                                                                                                                                                   | 264 2,<br>1 1,<br>1 4,<br>1 2,                                                                                | 914 11,140<br>754 1,928<br>134 794<br>407 3,085<br>099 1,469<br>Plete pricing. >>>>                                                                                                                                             |