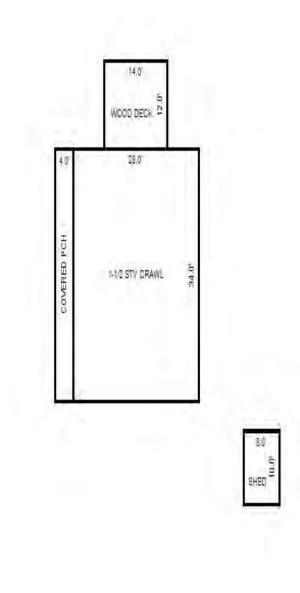

# Parcel Number: 009-270-001-00

Printed on

04/02/2019

| Building Type                                                                                                                                                    | (3) Roof (cont.)                                                                                                                               | (11) Heating/Cooling                                                                                                                                                                                                                                                    | (15) Built-ins                                                                                                                                                                                | (15) Fireplaces                                                                                                                                                                                                                   | (16) Porches/Decks                                                                                            | (17) Garage                                                                                                                                                                                                                     |
|------------------------------------------------------------------------------------------------------------------------------------------------------------------|------------------------------------------------------------------------------------------------------------------------------------------------|-------------------------------------------------------------------------------------------------------------------------------------------------------------------------------------------------------------------------------------------------------------------------|-----------------------------------------------------------------------------------------------------------------------------------------------------------------------------------------------|-----------------------------------------------------------------------------------------------------------------------------------------------------------------------------------------------------------------------------------|---------------------------------------------------------------------------------------------------------------|---------------------------------------------------------------------------------------------------------------------------------------------------------------------------------------------------------------------------------|
| X Single Family<br>Mobile Home<br>Town Home<br>Duplex<br>A-Frame<br>X Wood Frame<br>Building Style:<br>1.25S<br>Yr Built Remodeled<br>1976 0                     | $\begin{tabular}{ c c c c } \hline Eavestrough \\ Insulation \\ 0 & Front Overhang \\ 0 & Other Overhang \\ \hline \end{tabular}$              | X Gas Oil Elec.<br>Wood Coal Steam<br>Forced Air w/o Ducts<br>Forced Air w/ Ducts<br>Forced Hot Water<br>Electric Baseboard<br>Elec. Ceil. Radiant<br>Radiant (in-floor)<br>Electric Wall Heat<br>Space Heater<br>Wall/Floor Furnace<br>Forced Heat & Cool<br>Heat Pump | 1 Appliance Allow.<br>Cook Top<br>Dishwasher<br>Garbage Disposal<br>Bath Heater<br>Vent Fan<br>Hot Tub<br>Unvented Hood<br>Vented Hood<br>Intercom<br>Jacuzzi Tub<br>Jacuzzi repl.Tub<br>Oven | Interior 1 Story<br>Interior 2 Story<br>2nd/Same Stack<br>Two Sided<br>Exterior 1 Story<br>Exterior 2 Story<br>Prefab 1 Story<br>Prefab 2 Story<br>Heat Circulator<br>Raised Hearth<br>Wood Stove<br>Direct-Vented Ga<br>Class: C | Area Type<br>96 CCP (1 Story)<br>192 CGEP (1 Story)<br>120 Treated Wood<br>32 Treated Wood<br>18 Wood Balcony | Year Built: 1985<br>Car Capacity:<br>Class: C<br>Exterior: Siding<br>Brick Ven.: 0<br>Stone Ven.: 0<br>Common Wall: Detache<br>Foundation: 18 Inch<br>Finished ?:<br>Auto. Doors: 0<br>Mech. Doors: 1<br>Area: 528<br>% Good: 0 |
| Condition: Average<br>Room List<br>Basement<br>1st Floor<br>2nd Floor                                                                                            | Doors Solid X H.C.<br>(5) Floors<br>Kitchen:<br>Other:<br>Other:                                                                               | No Heating/Cooling<br>Central Air<br>Wood Furnace<br>(12) Electric<br>100 Amps Service                                                                                                                                                                                  | Microwave<br>Standard Range<br>Self Clean Range<br>Sauna<br>Trash Compactor<br>Central Vacuum<br>Security System                                                                              | Effec. Age: 30<br>Floor Area: 1,080<br>Total Base New : 145<br>Total Depr Cost: 101<br>Estimated T.C.V: 132                                                                                                                       | ,759 X 1.300                                                                                                  | Storage Area: 264<br>No Conc. Floor: 0<br>Bsmnt Garage:<br>Carport Area:<br>Roof:                                                                                                                                               |
| 4 Bedrooms<br>(1) Exterior<br>X Wood/Shingle<br>Aluminum/Vinyl<br>Brick<br>Insulation<br>(2) Windows<br>X Many<br>Avg. X Large<br>Avg.<br>Few Large              | <pre>(6) Ceilings X Suspende (7) Excavation Basement: 0 S.F. Crawl: 0 S.F. Slab: 864 S.F. Height to Joists: 0.0 (8) Basement Conc. Block</pre> | No./Qual. of Fixtures<br>Ex. X Ord. Min<br>No. of Elec. Outlets<br>Many X Ave. Few<br>(13) Plumbing<br>1 Average Fixture(s)<br>1 3 Fixture Bath<br>1 2 Fixture Bath<br>Softener, Auto<br>Softener, Manual<br>Solar Water Heat                                           | (11) Heating System:<br>Ground Area = 864 SF                                                                                                                                                  | Floor Area = 1080 S<br>/Comb. % Good=70/100/3<br>r Foundation<br>Slab                                                                                                                                                             | SF.<br>100/100/70<br>Size Cost<br>864<br>Total: 100,<br>1 1,                                                  | -                                                                                                                                                                                                                               |
| <pre>X Wood Sash<br/>Metal Sash<br/>Vinyl Sash<br/>Double Hung<br/>Horiz. Slide<br/>X Casement<br/>Double Glass<br/>Patio Doors<br/>X Storms &amp; Screens</pre> | Poured Conc.<br>Stone<br>Treated Wood<br>Concrete Floor<br>(9) Basement Finish<br>Recreation SF<br>Living SF<br>Walkout Doors<br>No Floor SF   | No Plumbing<br>Extra Toilet<br>Extra Sink<br>Separate Shower<br>Ceramic Tile Floor<br>Ceramic Tile Wains<br>Ceramic Tub Alcove<br>Vent Fan<br>(14) Water/Sewer                                                                                                          | CCP (1 Story)<br>CGEP (1 Story)<br>Deck<br>Treated Wood<br>Balcony<br>Wood Balcony<br>Garages<br>Class: C Exterior: Si<br>Base Cost                                                           | iding Foundation: 18 :                                                                                                                                                                                                            | 192 9,<br>120 2,<br>32 1,<br>18<br>Inch (Unfinished)                                                          | 055       1,438         162       6,413         236       1,565         066       746         557       390         914       11,140                                                                                            |
| (3) ROOI       X     Gable       Hip     Mansard       Flat     Shed       X     Asphalt       Chimney:     Brick                                                | (10) Floor Support                                                                                                                             | Public Water<br>1 Public Sewer<br>1 Water Well<br>1000 Gal Septic<br>2000 Gal Septic<br>Lump Sum Items:                                                                                                                                                                 | Storage Over Garage<br>Water/Sewer<br>Public Sewer<br>Water Well, 100 Fee<br>Built-Ins<br>Appliance Allow.<br>Local Cost Items                                                                |                                                                                                                                                                                                                                   | 264 2,<br>1 1,<br>1 4,<br>1 2,                                                                                | 914 11,140<br>754 1,928<br>134 794<br>407 3,085<br>099 1,469<br>Plete pricing. >>>>                                                                                                                                             |