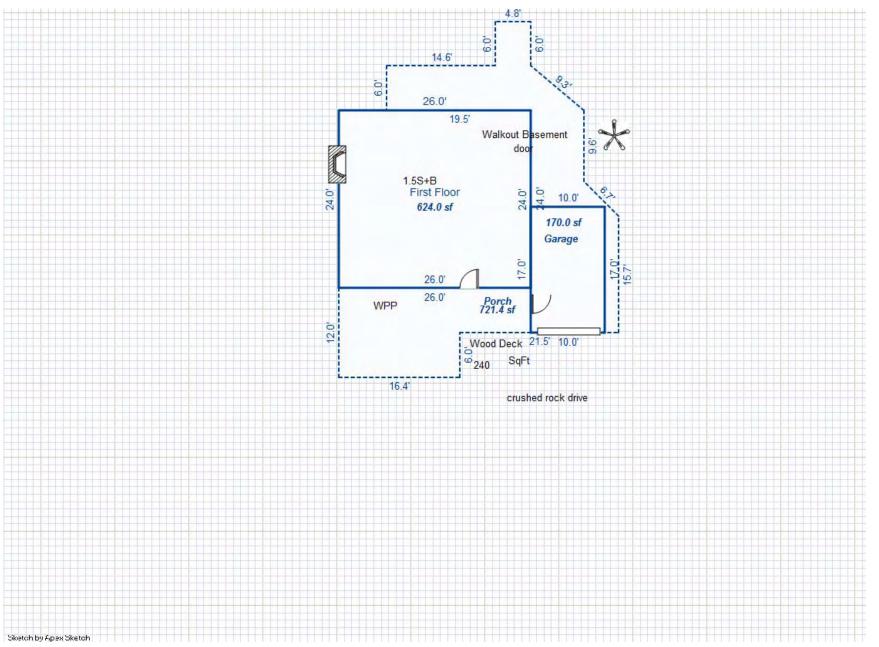

# Parcel Number: 009-270-001-00

Printed on

04/02/2019

| Building Type                                                                                                                                                    | (3) Roof (cont.)                                                                                                                               | (11) Heating/Cooling                                                                                                                                                                                                                                                    | (15) Built-ins                                                                                                                                                                                | (15) Fireplaces                                                                                                                                                                                                                   | (16) Porches/Decks                                                                                            | (17) Garage                                                                                                                                                                                                                     |
|------------------------------------------------------------------------------------------------------------------------------------------------------------------|------------------------------------------------------------------------------------------------------------------------------------------------|-------------------------------------------------------------------------------------------------------------------------------------------------------------------------------------------------------------------------------------------------------------------------|-----------------------------------------------------------------------------------------------------------------------------------------------------------------------------------------------|-----------------------------------------------------------------------------------------------------------------------------------------------------------------------------------------------------------------------------------|---------------------------------------------------------------------------------------------------------------|---------------------------------------------------------------------------------------------------------------------------------------------------------------------------------------------------------------------------------|
| X Single Family<br>Mobile Home<br>Town Home<br>Duplex<br>A-Frame<br>X Wood Frame<br>Building Style:<br>1.25S<br>Yr Built Remodeled<br>1976 0                     | $\begin{tabular}{ c c c c } \hline Eavestrough \\ Insulation \\ 0 & Front Overhang \\ 0 & Other Overhang \\ \hline \end{tabular}$              | X Gas Oil Elec.<br>Wood Coal Steam<br>Forced Air w/o Ducts<br>Forced Air w/ Ducts<br>Forced Hot Water<br>Electric Baseboard<br>Elec. Ceil. Radiant<br>Radiant (in-floor)<br>Electric Wall Heat<br>Space Heater<br>Wall/Floor Furnace<br>Forced Heat & Cool<br>Heat Pump | 1 Appliance Allow.<br>Cook Top<br>Dishwasher<br>Garbage Disposal<br>Bath Heater<br>Vent Fan<br>Hot Tub<br>Unvented Hood<br>Vented Hood<br>Intercom<br>Jacuzzi Tub<br>Jacuzzi repl.Tub<br>Oven | Interior 1 Story<br>Interior 2 Story<br>2nd/Same Stack<br>Two Sided<br>Exterior 1 Story<br>Exterior 2 Story<br>Prefab 1 Story<br>Prefab 2 Story<br>Heat Circulator<br>Raised Hearth<br>Wood Stove<br>Direct-Vented Ga<br>Class: C | Area Type<br>96 CCP (1 Story)<br>192 CGEP (1 Story)<br>120 Treated Wood<br>32 Treated Wood<br>18 Wood Balcony | Year Built: 1985<br>Car Capacity:<br>Class: C<br>Exterior: Siding<br>Brick Ven.: 0<br>Stone Ven.: 0<br>Common Wall: Detache<br>Foundation: 18 Inch<br>Finished ?:<br>Auto. Doors: 0<br>Mech. Doors: 1<br>Area: 528<br>% Good: 0 |
| Condition: Average<br>Room List<br>Basement<br>1st Floor<br>2nd Floor                                                                                            | Doors Solid X H.C.<br>(5) Floors<br>Kitchen:<br>Other:<br>Other:                                                                               | No Heating/Cooling<br>Central Air<br>Wood Furnace<br>(12) Electric<br>100 Amps Service                                                                                                                                                                                  | Microwave<br>Standard Range<br>Self Clean Range<br>Sauna<br>Trash Compactor<br>Central Vacuum<br>Security System                                                                              | Effec. Age: 30<br>Floor Area: 1,080<br>Total Base New : 145<br>Total Depr Cost: 101<br>Estimated T.C.V: 132                                                                                                                       | ,759 X 1.300                                                                                                  | Storage Area: 264<br>No Conc. Floor: 0<br>Bsmnt Garage:<br>Carport Area:<br>Roof:                                                                                                                                               |
| 4 Bedrooms<br>(1) Exterior<br>X Wood/Shingle<br>Aluminum/Vinyl<br>Brick<br>Insulation<br>(2) Windows<br>X Many<br>Avg. X Large<br>Avg.<br>Few Large              | <pre>(6) Ceilings X Suspende (7) Excavation Basement: 0 S.F. Crawl: 0 S.F. Slab: 864 S.F. Height to Joists: 0.0 (8) Basement Conc. Block</pre> | No./Qual. of Fixtures<br>Ex. X Ord. Min<br>No. of Elec. Outlets<br>Many X Ave. Few<br>(13) Plumbing<br>1 Average Fixture(s)<br>1 3 Fixture Bath<br>1 2 Fixture Bath<br>Softener, Auto<br>Softener, Manual<br>Solar Water Heat                                           | (11) Heating System:<br>Ground Area = 864 SF                                                                                                                                                  | Floor Area = 1080 S<br>/Comb. % Good=70/100/3<br>r Foundation<br>Slab                                                                                                                                                             | SF.<br>100/100/70<br>Size Cost<br>864<br>Total: 100,<br>1 1,                                                  | -                                                                                                                                                                                                                               |
| <pre>X Wood Sash<br/>Metal Sash<br/>Vinyl Sash<br/>Double Hung<br/>Horiz. Slide<br/>X Casement<br/>Double Glass<br/>Patio Doors<br/>X Storms &amp; Screens</pre> | Poured Conc.<br>Stone<br>Treated Wood<br>Concrete Floor<br>(9) Basement Finish<br>Recreation SF<br>Living SF<br>Walkout Doors<br>No Floor SF   | No Plumbing<br>Extra Toilet<br>Extra Sink<br>Separate Shower<br>Ceramic Tile Floor<br>Ceramic Tile Wains<br>Ceramic Tub Alcove<br>Vent Fan<br>(14) Water/Sewer                                                                                                          | CCP (1 Story)<br>CGEP (1 Story)<br>Deck<br>Treated Wood<br>Balcony<br>Wood Balcony<br>Garages<br>Class: C Exterior: Si<br>Base Cost                                                           | iding Foundation: 18 :                                                                                                                                                                                                            | 192 9,<br>120 2,<br>32 1,<br>18<br>Inch (Unfinished)                                                          | 055       1,438         162       6,413         236       1,565         066       746         557       390         914       11,140                                                                                            |
| (3) ROOI       X     Gable       Hip     Mansard       Flat     Shed       X     Asphalt       Chimney:     Brick                                                | (10) Floor Support                                                                                                                             | Public Water<br>1 Public Sewer<br>1 Water Well<br>1000 Gal Septic<br>2000 Gal Septic<br>Lump Sum Items:                                                                                                                                                                 | Storage Over Garage<br>Water/Sewer<br>Public Sewer<br>Water Well, 100 Fee<br>Built-Ins<br>Appliance Allow.<br>Local Cost Items                                                                |                                                                                                                                                                                                                                   | 264 2,<br>1 1,<br>1 4,<br>1 2,                                                                                | 914 11,140<br>754 1,928<br>134 794<br>407 3,085<br>099 1,469<br>Plete pricing. >>>>                                                                                                                                             |