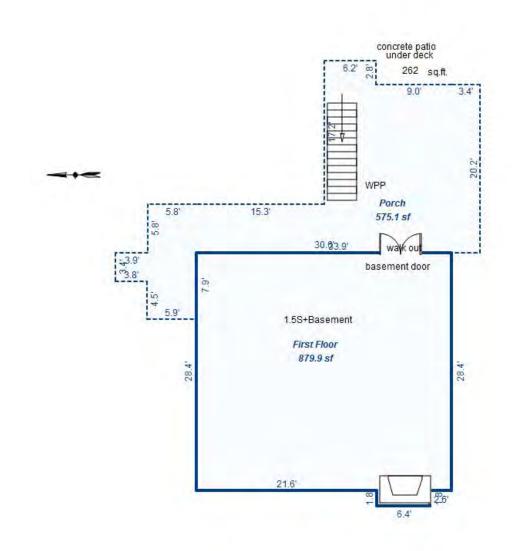

# Parcel Number: 009-270-001-00

Printed on

04/02/2019

| Building Type                                                                                                                                                    | (3) Roof (cont.)                                                                                                                               | (11) Heating/Cooling                                                                                                                                                                                                                                                    | (15) Built-ins                                                                                                                                                                                | (15) Fireplaces                                                                                                                                                                                                                   | (16) Porches/Decks                                                                                            | (17) Garage                                                                                                                                                                                                                     |
|------------------------------------------------------------------------------------------------------------------------------------------------------------------|------------------------------------------------------------------------------------------------------------------------------------------------|-------------------------------------------------------------------------------------------------------------------------------------------------------------------------------------------------------------------------------------------------------------------------|-----------------------------------------------------------------------------------------------------------------------------------------------------------------------------------------------|-----------------------------------------------------------------------------------------------------------------------------------------------------------------------------------------------------------------------------------|---------------------------------------------------------------------------------------------------------------|---------------------------------------------------------------------------------------------------------------------------------------------------------------------------------------------------------------------------------|
| X Single Family<br>Mobile Home<br>Town Home<br>Duplex<br>A-Frame<br>X Wood Frame<br>Building Style:<br>1.25S<br>Yr Built Remodeled<br>1976 0                     | $\begin{tabular}{ c c c c } \hline Eavestrough \\ Insulation \\ 0 & Front Overhang \\ 0 & Other Overhang \\ \hline \end{tabular}$              | X Gas Oil Elec.<br>Wood Coal Steam<br>Forced Air w/o Ducts<br>Forced Air w/ Ducts<br>Forced Hot Water<br>Electric Baseboard<br>Elec. Ceil. Radiant<br>Radiant (in-floor)<br>Electric Wall Heat<br>Space Heater<br>Wall/Floor Furnace<br>Forced Heat & Cool<br>Heat Pump | 1 Appliance Allow.<br>Cook Top<br>Dishwasher<br>Garbage Disposal<br>Bath Heater<br>Vent Fan<br>Hot Tub<br>Unvented Hood<br>Vented Hood<br>Intercom<br>Jacuzzi Tub<br>Jacuzzi repl.Tub<br>Oven | Interior 1 Story<br>Interior 2 Story<br>2nd/Same Stack<br>Two Sided<br>Exterior 1 Story<br>Exterior 2 Story<br>Prefab 1 Story<br>Prefab 2 Story<br>Heat Circulator<br>Raised Hearth<br>Wood Stove<br>Direct-Vented Ga<br>Class: C | Area Type<br>96 CCP (1 Story)<br>192 CGEP (1 Story)<br>120 Treated Wood<br>32 Treated Wood<br>18 Wood Balcony | Year Built: 1985<br>Car Capacity:<br>Class: C<br>Exterior: Siding<br>Brick Ven.: 0<br>Stone Ven.: 0<br>Common Wall: Detache<br>Foundation: 18 Inch<br>Finished ?:<br>Auto. Doors: 0<br>Mech. Doors: 1<br>Area: 528<br>% Good: 0 |
| Condition: Average<br>Room List<br>Basement<br>1st Floor<br>2nd Floor                                                                                            | Doors Solid X H.C.<br>(5) Floors<br>Kitchen:<br>Other:<br>Other:                                                                               | No Heating/Cooling<br>Central Air<br>Wood Furnace<br>(12) Electric<br>100 Amps Service                                                                                                                                                                                  | Microwave<br>Standard Range<br>Self Clean Range<br>Sauna<br>Trash Compactor<br>Central Vacuum<br>Security System                                                                              | Effec. Age: 30<br>Floor Area: 1,080<br>Total Base New : 145<br>Total Depr Cost: 101<br>Estimated T.C.V: 132                                                                                                                       | ,759 X 1.300                                                                                                  | Storage Area: 264<br>No Conc. Floor: 0<br>Bsmnt Garage:<br>Carport Area:<br>Roof:                                                                                                                                               |
| 4 Bedrooms<br>(1) Exterior<br>X Wood/Shingle<br>Aluminum/Vinyl<br>Brick<br>Insulation<br>(2) Windows<br>X Many<br>Avg. X Large<br>Avg.<br>Few Large              | <pre>(6) Ceilings X Suspende (7) Excavation Basement: 0 S.F. Crawl: 0 S.F. Slab: 864 S.F. Height to Joists: 0.0 (8) Basement Conc. Block</pre> | No./Qual. of Fixtures<br>Ex. X Ord. Min<br>No. of Elec. Outlets<br>Many X Ave. Few<br>(13) Plumbing<br>1 Average Fixture(s)<br>1 3 Fixture Bath<br>1 2 Fixture Bath<br>Softener, Auto<br>Softener, Manual<br>Solar Water Heat                                           | (11) Heating System:<br>Ground Area = 864 SF                                                                                                                                                  | Floor Area = 1080 S<br>/Comb. % Good=70/100/3<br>r Foundation<br>Slab                                                                                                                                                             | SF.<br>100/100/70<br>Size Cost<br>864<br>Total: 100,<br>1 1,                                                  | -                                                                                                                                                                                                                               |
| <pre>X Wood Sash<br/>Metal Sash<br/>Vinyl Sash<br/>Double Hung<br/>Horiz. Slide<br/>X Casement<br/>Double Glass<br/>Patio Doors<br/>X Storms &amp; Screens</pre> | Poured Conc.<br>Stone<br>Treated Wood<br>Concrete Floor<br>(9) Basement Finish<br>Recreation SF<br>Living SF<br>Walkout Doors<br>No Floor SF   | No Plumbing<br>Extra Toilet<br>Extra Sink<br>Separate Shower<br>Ceramic Tile Floor<br>Ceramic Tile Wains<br>Ceramic Tub Alcove<br>Vent Fan<br>(14) Water/Sewer                                                                                                          | CCP (1 Story)<br>CGEP (1 Story)<br>Deck<br>Treated Wood<br>Balcony<br>Wood Balcony<br>Garages<br>Class: C Exterior: Si<br>Base Cost                                                           | iding Foundation: 18 :                                                                                                                                                                                                            | 192 9,<br>120 2,<br>32 1,<br>18<br>Inch (Unfinished)                                                          | 055       1,438         162       6,413         236       1,565         066       746         557       390         914       11,140                                                                                            |
| (3) ROOI       X     Gable       Hip     Mansard       Flat     Shed       X     Asphalt       Chimney:     Brick                                                | (10) Floor Support                                                                                                                             | Public Water<br>1 Public Sewer<br>1 Water Well<br>1000 Gal Septic<br>2000 Gal Septic<br>Lump Sum Items:                                                                                                                                                                 | Storage Over Garage<br>Water/Sewer<br>Public Sewer<br>Water Well, 100 Fee<br>Built-Ins<br>Appliance Allow.<br>Local Cost Items                                                                |                                                                                                                                                                                                                                   | 264 2,<br>1 1,<br>1 4,<br>1 2,                                                                                | 914 11,140<br>754 1,928<br>134 794<br>407 3,085<br>099 1,469<br>Plete pricing. >>>>                                                                                                                                             |