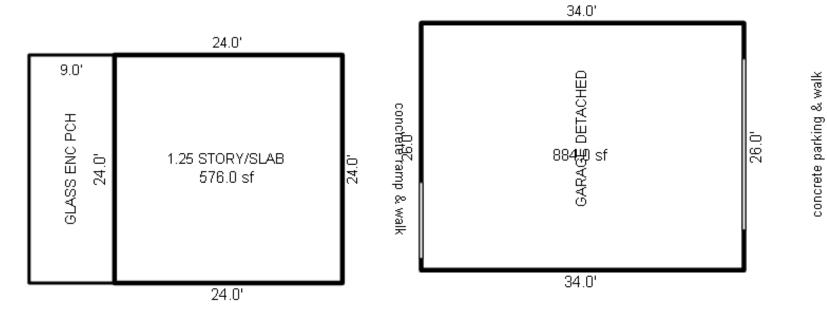

# Parcel Number: 009-270-001-00

Printed on

04/02/2019

| Building Type                                                                                                                                                    | (3) Roof (cont.)                                                                                                                               | (11) Heating/Cooling                                                                                                                                                                                                                                                    | (15) Built-ins                                                                                                                                                                                | (15) Fireplaces                                                                                                                                                                                                                   | (16) Porches/Decks                                                                                            | (17) Garage                                                                                                                                                                                                                     |
|------------------------------------------------------------------------------------------------------------------------------------------------------------------|------------------------------------------------------------------------------------------------------------------------------------------------|-------------------------------------------------------------------------------------------------------------------------------------------------------------------------------------------------------------------------------------------------------------------------|-----------------------------------------------------------------------------------------------------------------------------------------------------------------------------------------------|-----------------------------------------------------------------------------------------------------------------------------------------------------------------------------------------------------------------------------------|---------------------------------------------------------------------------------------------------------------|---------------------------------------------------------------------------------------------------------------------------------------------------------------------------------------------------------------------------------|
| X Single Family<br>Mobile Home<br>Town Home<br>Duplex<br>A-Frame<br>X Wood Frame<br>Building Style:<br>1.25S<br>Yr Built Remodeled<br>1976 0                     | $\begin{tabular}{ c c c c } \hline Eavestrough \\ Insulation \\ 0 & Front Overhang \\ 0 & Other Overhang \\ \hline \end{tabular}$              | X Gas Oil Elec.<br>Wood Coal Steam<br>Forced Air w/o Ducts<br>Forced Air w/ Ducts<br>Forced Hot Water<br>Electric Baseboard<br>Elec. Ceil. Radiant<br>Radiant (in-floor)<br>Electric Wall Heat<br>Space Heater<br>Wall/Floor Furnace<br>Forced Heat & Cool<br>Heat Pump | 1 Appliance Allow.<br>Cook Top<br>Dishwasher<br>Garbage Disposal<br>Bath Heater<br>Vent Fan<br>Hot Tub<br>Unvented Hood<br>Vented Hood<br>Intercom<br>Jacuzzi Tub<br>Jacuzzi repl.Tub<br>Oven | Interior 1 Story<br>Interior 2 Story<br>2nd/Same Stack<br>Two Sided<br>Exterior 1 Story<br>Exterior 2 Story<br>Prefab 1 Story<br>Prefab 2 Story<br>Heat Circulator<br>Raised Hearth<br>Wood Stove<br>Direct-Vented Ga<br>Class: C | Area Type<br>96 CCP (1 Story)<br>192 CGEP (1 Story)<br>120 Treated Wood<br>32 Treated Wood<br>18 Wood Balcony | Year Built: 1985<br>Car Capacity:<br>Class: C<br>Exterior: Siding<br>Brick Ven.: 0<br>Stone Ven.: 0<br>Common Wall: Detache<br>Foundation: 18 Inch<br>Finished ?:<br>Auto. Doors: 0<br>Mech. Doors: 1<br>Area: 528<br>% Good: 0 |
| Condition: Average<br>Room List<br>Basement<br>1st Floor<br>2nd Floor                                                                                            | Doors Solid X H.C.<br>(5) Floors<br>Kitchen:<br>Other:<br>Other:                                                                               | No Heating/Cooling<br>Central Air<br>Wood Furnace<br>(12) Electric<br>100 Amps Service                                                                                                                                                                                  | Microwave<br>Standard Range<br>Self Clean Range<br>Sauna<br>Trash Compactor<br>Central Vacuum<br>Security System                                                                              | Effec. Age: 30<br>Floor Area: 1,080<br>Total Base New : 145<br>Total Depr Cost: 101<br>Estimated T.C.V: 132                                                                                                                       | ,759 X 1.300                                                                                                  | Storage Area: 264<br>No Conc. Floor: 0<br>Bsmnt Garage:<br>Carport Area:<br>Roof:                                                                                                                                               |
| 4 Bedrooms<br>(1) Exterior<br>X Wood/Shingle<br>Aluminum/Vinyl<br>Brick<br>Insulation<br>(2) Windows<br>X Many<br>Avg. X Large<br>Avg.<br>Few Large              | <pre>(6) Ceilings X Suspende (7) Excavation Basement: 0 S.F. Crawl: 0 S.F. Slab: 864 S.F. Height to Joists: 0.0 (8) Basement Conc. Block</pre> | No./Qual. of Fixtures<br>Ex. X Ord. Min<br>No. of Elec. Outlets<br>Many X Ave. Few<br>(13) Plumbing<br>1 Average Fixture(s)<br>1 3 Fixture Bath<br>1 2 Fixture Bath<br>Softener, Auto<br>Softener, Manual<br>Solar Water Heat                                           | (11) Heating System:<br>Ground Area = 864 SF                                                                                                                                                  | Floor Area = 1080 S<br>/Comb. % Good=70/100/3<br>r Foundation<br>Slab                                                                                                                                                             | SF.<br>100/100/70<br>Size Cost<br>864<br>Total: 100,<br>1 1,                                                  | -                                                                                                                                                                                                                               |
| <pre>X Wood Sash<br/>Metal Sash<br/>Vinyl Sash<br/>Double Hung<br/>Horiz. Slide<br/>X Casement<br/>Double Glass<br/>Patio Doors<br/>X Storms &amp; Screens</pre> | Poured Conc.<br>Stone<br>Treated Wood<br>Concrete Floor<br>(9) Basement Finish<br>Recreation SF<br>Living SF<br>Walkout Doors<br>No Floor SF   | No Plumbing<br>Extra Toilet<br>Extra Sink<br>Separate Shower<br>Ceramic Tile Floor<br>Ceramic Tile Wains<br>Ceramic Tub Alcove<br>Vent Fan<br>(14) Water/Sewer                                                                                                          | CCP (1 Story)<br>CGEP (1 Story)<br>Deck<br>Treated Wood<br>Balcony<br>Wood Balcony<br>Garages<br>Class: C Exterior: Si<br>Base Cost                                                           | iding Foundation: 18 :                                                                                                                                                                                                            | 192 9,<br>120 2,<br>32 1,<br>18<br>Inch (Unfinished)                                                          | 055       1,438         162       6,413         236       1,565         066       746         557       390         914       11,140                                                                                            |
| (3) ROOI       X     Gable       Hip     Mansard       Flat     Shed       X     Asphalt       Chimney:     Brick                                                | (10) Floor Support                                                                                                                             | Public Water<br>1 Public Sewer<br>1 Water Well<br>1000 Gal Septic<br>2000 Gal Septic<br>Lump Sum Items:                                                                                                                                                                 | Storage Over Garage<br>Water/Sewer<br>Public Sewer<br>Water Well, 100 Fee<br>Built-Ins<br>Appliance Allow.<br>Local Cost Items                                                                |                                                                                                                                                                                                                                   | 264 2,<br>1 1,<br>1 4,<br>1 2,                                                                                | 914 11,140<br>754 1,928<br>134 794<br>407 3,085<br>099 1,469<br>Plete pricing. >>>>                                                                                                                                             |