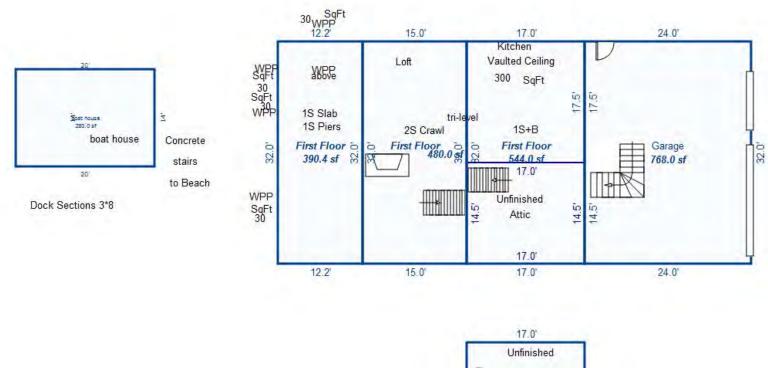

# Parcel Number: 009-270-001-00

Printed on

04/02/2019

| Building Type                                                                                                                                                    | (3) Roof (cont.)                                                                                                                               | (11) Heating/Cooling                                                                                                                                                                                                                                                    | (15) Built-ins                                                                                                                                                                                | (15) Fireplaces                                                                                                                                                                                                                   | (16) Porches/Decks                                                                                            | (17) Garage                                                                                                                                                                                                                     |
|------------------------------------------------------------------------------------------------------------------------------------------------------------------|------------------------------------------------------------------------------------------------------------------------------------------------|-------------------------------------------------------------------------------------------------------------------------------------------------------------------------------------------------------------------------------------------------------------------------|-----------------------------------------------------------------------------------------------------------------------------------------------------------------------------------------------|-----------------------------------------------------------------------------------------------------------------------------------------------------------------------------------------------------------------------------------|---------------------------------------------------------------------------------------------------------------|---------------------------------------------------------------------------------------------------------------------------------------------------------------------------------------------------------------------------------|
| X Single Family<br>Mobile Home<br>Town Home<br>Duplex<br>A-Frame<br>X Wood Frame<br>Building Style:<br>1.25S<br>Yr Built Remodeled<br>1976 0                     | $\begin{tabular}{ c c c c } \hline Eavestrough \\ Insulation \\ 0 & Front Overhang \\ 0 & Other Overhang \\ \hline \end{tabular}$              | X Gas Oil Elec.<br>Wood Coal Steam<br>Forced Air w/o Ducts<br>Forced Air w/ Ducts<br>Forced Hot Water<br>Electric Baseboard<br>Elec. Ceil. Radiant<br>Radiant (in-floor)<br>Electric Wall Heat<br>Space Heater<br>Wall/Floor Furnace<br>Forced Heat & Cool<br>Heat Pump | 1 Appliance Allow.<br>Cook Top<br>Dishwasher<br>Garbage Disposal<br>Bath Heater<br>Vent Fan<br>Hot Tub<br>Unvented Hood<br>Vented Hood<br>Intercom<br>Jacuzzi Tub<br>Jacuzzi repl.Tub<br>Oven | Interior 1 Story<br>Interior 2 Story<br>2nd/Same Stack<br>Two Sided<br>Exterior 1 Story<br>Exterior 2 Story<br>Prefab 1 Story<br>Prefab 2 Story<br>Heat Circulator<br>Raised Hearth<br>Wood Stove<br>Direct-Vented Ga<br>Class: C | Area Type<br>96 CCP (1 Story)<br>192 CGEP (1 Story)<br>120 Treated Wood<br>32 Treated Wood<br>18 Wood Balcony | Year Built: 1985<br>Car Capacity:<br>Class: C<br>Exterior: Siding<br>Brick Ven.: 0<br>Stone Ven.: 0<br>Common Wall: Detache<br>Foundation: 18 Inch<br>Finished ?:<br>Auto. Doors: 0<br>Mech. Doors: 1<br>Area: 528<br>% Good: 0 |
| Condition: Average<br>Room List<br>Basement<br>1st Floor<br>2nd Floor                                                                                            | Doors Solid X H.C.<br>(5) Floors<br>Kitchen:<br>Other:<br>Other:                                                                               | No Heating/Cooling<br>Central Air<br>Wood Furnace<br>(12) Electric<br>100 Amps Service                                                                                                                                                                                  | Microwave<br>Standard Range<br>Self Clean Range<br>Sauna<br>Trash Compactor<br>Central Vacuum<br>Security System                                                                              | Effec. Age: 30<br>Floor Area: 1,080<br>Total Base New : 145<br>Total Depr Cost: 101<br>Estimated T.C.V: 132                                                                                                                       | ,759 X 1.300                                                                                                  | Storage Area: 264<br>No Conc. Floor: 0<br>Bsmnt Garage:<br>Carport Area:<br>Roof:                                                                                                                                               |
| 4 Bedrooms<br>(1) Exterior<br>X Wood/Shingle<br>Aluminum/Vinyl<br>Brick<br>Insulation<br>(2) Windows<br>X Many<br>Avg. X Large<br>Avg.<br>Few Large              | <pre>(6) Ceilings X Suspende (7) Excavation Basement: 0 S.F. Crawl: 0 S.F. Slab: 864 S.F. Height to Joists: 0.0 (8) Basement Conc. Block</pre> | No./Qual. of Fixtures<br>Ex. X Ord. Min<br>No. of Elec. Outlets<br>Many X Ave. Few<br>(13) Plumbing<br>1 Average Fixture(s)<br>1 3 Fixture Bath<br>1 2 Fixture Bath<br>Softener, Auto<br>Softener, Manual<br>Solar Water Heat                                           | (11) Heating System:<br>Ground Area = 864 SF                                                                                                                                                  | Floor Area = 1080 S<br>/Comb. % Good=70/100/3<br>r Foundation<br>Slab                                                                                                                                                             | SF.<br>100/100/70<br>Size Cost<br>864<br>Total: 100,<br>1 1,                                                  | -                                                                                                                                                                                                                               |
| <pre>X Wood Sash<br/>Metal Sash<br/>Vinyl Sash<br/>Double Hung<br/>Horiz. Slide<br/>X Casement<br/>Double Glass<br/>Patio Doors<br/>X Storms &amp; Screens</pre> | Poured Conc.<br>Stone<br>Treated Wood<br>Concrete Floor<br>(9) Basement Finish<br>Recreation SF<br>Living SF<br>Walkout Doors<br>No Floor SF   | No Plumbing<br>Extra Toilet<br>Extra Sink<br>Separate Shower<br>Ceramic Tile Floor<br>Ceramic Tile Wains<br>Ceramic Tub Alcove<br>Vent Fan<br>(14) Water/Sewer                                                                                                          | CCP (1 Story)<br>CGEP (1 Story)<br>Deck<br>Treated Wood<br>Balcony<br>Wood Balcony<br>Garages<br>Class: C Exterior: Si<br>Base Cost                                                           | iding Foundation: 18 :                                                                                                                                                                                                            | 192 9,<br>120 2,<br>32 1,<br>18<br>Inch (Unfinished)                                                          | 055       1,438         162       6,413         236       1,565         066       746         557       390         914       11,140                                                                                            |
| (3) ROOI       X     Gable       Hip     Mansard       Flat     Shed       X     Asphalt       Chimney:     Brick                                                | (10) Floor Support                                                                                                                             | Public Water<br>1 Public Sewer<br>1 Water Well<br>1000 Gal Septic<br>2000 Gal Septic<br>Lump Sum Items:                                                                                                                                                                 | Storage Over Garage<br>Water/Sewer<br>Public Sewer<br>Water Well, 100 Fee<br>Built-Ins<br>Appliance Allow.<br>Local Cost Items                                                                |                                                                                                                                                                                                                                   | 264 2,<br>1 1,<br>1 4,<br>1 2,                                                                                | 914 11,140<br>754 1,928<br>134 794<br>407 3,085<br>099 1,469<br>Plete pricing. >>>>                                                                                                                                             |