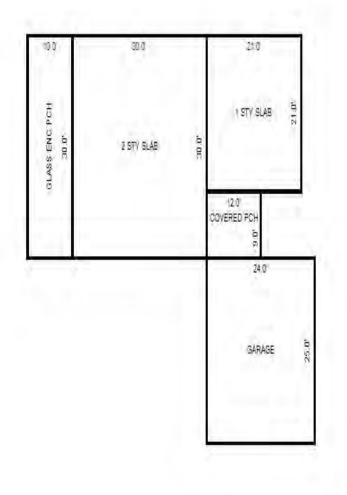

# Parcel Number: 009-270-001-00

Printed on

04/02/2019

| Building Type                                                                                                                                                    | (3) Roof (cont.)                                                                                                                               | (11) Heating/Cooling                                                                                                                                                                                                                                                    | (15) Built-ins                                                                                                                                                                                | (15) Fireplaces                                                                                                                                                                                                                   | (16) Porches/Decks                                                                                            | (17) Garage                                                                                                                                                                                                                     |
|------------------------------------------------------------------------------------------------------------------------------------------------------------------|------------------------------------------------------------------------------------------------------------------------------------------------|-------------------------------------------------------------------------------------------------------------------------------------------------------------------------------------------------------------------------------------------------------------------------|-----------------------------------------------------------------------------------------------------------------------------------------------------------------------------------------------|-----------------------------------------------------------------------------------------------------------------------------------------------------------------------------------------------------------------------------------|---------------------------------------------------------------------------------------------------------------|---------------------------------------------------------------------------------------------------------------------------------------------------------------------------------------------------------------------------------|
| X Single Family<br>Mobile Home<br>Town Home<br>Duplex<br>A-Frame<br>X Wood Frame<br>Building Style:<br>1.25S<br>Yr Built Remodeled<br>1976 0                     | $\begin{tabular}{ c c c c } \hline Eavestrough \\ Insulation \\ 0 & Front Overhang \\ 0 & Other Overhang \\ \hline \end{tabular}$              | X Gas Oil Elec.<br>Wood Coal Steam<br>Forced Air w/o Ducts<br>Forced Air w/ Ducts<br>Forced Hot Water<br>Electric Baseboard<br>Elec. Ceil. Radiant<br>Radiant (in-floor)<br>Electric Wall Heat<br>Space Heater<br>Wall/Floor Furnace<br>Forced Heat & Cool<br>Heat Pump | 1 Appliance Allow.<br>Cook Top<br>Dishwasher<br>Garbage Disposal<br>Bath Heater<br>Vent Fan<br>Hot Tub<br>Unvented Hood<br>Vented Hood<br>Intercom<br>Jacuzzi Tub<br>Jacuzzi repl.Tub<br>Oven | Interior 1 Story<br>Interior 2 Story<br>2nd/Same Stack<br>Two Sided<br>Exterior 1 Story<br>Exterior 2 Story<br>Prefab 1 Story<br>Prefab 2 Story<br>Heat Circulator<br>Raised Hearth<br>Wood Stove<br>Direct-Vented Ga<br>Class: C | Area Type<br>96 CCP (1 Story)<br>192 CGEP (1 Story)<br>120 Treated Wood<br>32 Treated Wood<br>18 Wood Balcony | Year Built: 1985<br>Car Capacity:<br>Class: C<br>Exterior: Siding<br>Brick Ven.: 0<br>Stone Ven.: 0<br>Common Wall: Detache<br>Foundation: 18 Inch<br>Finished ?:<br>Auto. Doors: 0<br>Mech. Doors: 1<br>Area: 528<br>% Good: 0 |
| Condition: Average<br>Room List<br>Basement<br>1st Floor<br>2nd Floor                                                                                            | Doors Solid X H.C.<br>(5) Floors<br>Kitchen:<br>Other:<br>Other:                                                                               | No Heating/Cooling<br>Central Air<br>Wood Furnace<br>(12) Electric<br>100 Amps Service                                                                                                                                                                                  | Microwave<br>Standard Range<br>Self Clean Range<br>Sauna<br>Trash Compactor<br>Central Vacuum<br>Security System                                                                              | Effec. Age: 30<br>Floor Area: 1,080<br>Total Base New : 145<br>Total Depr Cost: 101<br>Estimated T.C.V: 132                                                                                                                       | ,759 X 1.300                                                                                                  | Storage Area: 264<br>No Conc. Floor: 0<br>Bsmnt Garage:<br>Carport Area:<br>Roof:                                                                                                                                               |
| 4 Bedrooms<br>(1) Exterior<br>X Wood/Shingle<br>Aluminum/Vinyl<br>Brick<br>Insulation<br>(2) Windows<br>X Many<br>Avg. X Large<br>Avg.<br>Few Large              | <pre>(6) Ceilings X Suspende (7) Excavation Basement: 0 S.F. Crawl: 0 S.F. Slab: 864 S.F. Height to Joists: 0.0 (8) Basement Conc. Block</pre> | No./Qual. of Fixtures<br>Ex. X Ord. Min<br>No. of Elec. Outlets<br>Many X Ave. Few<br>(13) Plumbing<br>1 Average Fixture(s)<br>1 3 Fixture Bath<br>1 2 Fixture Bath<br>Softener, Auto<br>Softener, Manual<br>Solar Water Heat                                           | (11) Heating System:<br>Ground Area = 864 SF                                                                                                                                                  | Floor Area = 1080 S<br>/Comb. % Good=70/100/3<br>r Foundation<br>Slab                                                                                                                                                             | SF.<br>100/100/70<br>Size Cost<br>864<br>Total: 100,<br>1 1,                                                  | -                                                                                                                                                                                                                               |
| <pre>X Wood Sash<br/>Metal Sash<br/>Vinyl Sash<br/>Double Hung<br/>Horiz. Slide<br/>X Casement<br/>Double Glass<br/>Patio Doors<br/>X Storms &amp; Screens</pre> | Poured Conc.<br>Stone<br>Treated Wood<br>Concrete Floor<br>(9) Basement Finish<br>Recreation SF<br>Living SF<br>Walkout Doors<br>No Floor SF   | No Plumbing<br>Extra Toilet<br>Extra Sink<br>Separate Shower<br>Ceramic Tile Floor<br>Ceramic Tile Wains<br>Ceramic Tub Alcove<br>Vent Fan<br>(14) Water/Sewer                                                                                                          | CCP (1 Story)<br>CGEP (1 Story)<br>Deck<br>Treated Wood<br>Balcony<br>Wood Balcony<br>Garages<br>Class: C Exterior: Si<br>Base Cost                                                           | iding Foundation: 18 :                                                                                                                                                                                                            | 192 9,<br>120 2,<br>32 1,<br>18<br>Inch (Unfinished)                                                          | 055       1,438         162       6,413         236       1,565         066       746         557       390         914       11,140                                                                                            |
| (3) ROOI       X     Gable       Hip     Mansard       Flat     Shed       X     Asphalt       Chimney:     Brick                                                | (10) Floor Support                                                                                                                             | Public Water<br>1 Public Sewer<br>1 Water Well<br>1000 Gal Septic<br>2000 Gal Septic<br>Lump Sum Items:                                                                                                                                                                 | Storage Over Garage<br>Water/Sewer<br>Public Sewer<br>Water Well, 100 Fee<br>Built-Ins<br>Appliance Allow.<br>Local Cost Items                                                                |                                                                                                                                                                                                                                   | 264 2,<br>1 1,<br>1 4,<br>1 2,                                                                                | 914 11,140<br>754 1,928<br>134 794<br>407 3,085<br>099 1,469<br>Plete pricing. >>>>                                                                                                                                             |