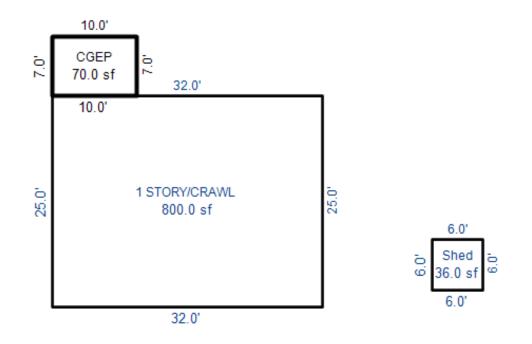

# Parcel Number: 009-270-001-00

Printed on

04/02/2019

| Building Type                                                                                                                                                    | (3) Roof (cont.)                                                                                                                               | (11) Heating/Cooling                                                                                                                                                                                                                                                    | (15) Built-ins                                                                                                                                                                                | (15) Fireplaces                                                                                                                                                                                                                   | (16) Porches/Decks                                                                                            | (17) Garage                                                                                                                                                                                                                     |
|------------------------------------------------------------------------------------------------------------------------------------------------------------------|------------------------------------------------------------------------------------------------------------------------------------------------|-------------------------------------------------------------------------------------------------------------------------------------------------------------------------------------------------------------------------------------------------------------------------|-----------------------------------------------------------------------------------------------------------------------------------------------------------------------------------------------|-----------------------------------------------------------------------------------------------------------------------------------------------------------------------------------------------------------------------------------|---------------------------------------------------------------------------------------------------------------|---------------------------------------------------------------------------------------------------------------------------------------------------------------------------------------------------------------------------------|
| X Single Family<br>Mobile Home<br>Town Home<br>Duplex<br>A-Frame<br>X Wood Frame<br>Building Style:<br>1.25S<br>Yr Built Remodeled<br>1976 0                     | $\begin{tabular}{ c c c c } \hline Eavestrough \\ Insulation \\ 0 & Front Overhang \\ 0 & Other Overhang \\ \hline \end{tabular}$              | X Gas Oil Elec.<br>Wood Coal Steam<br>Forced Air w/o Ducts<br>Forced Air w/ Ducts<br>Forced Hot Water<br>Electric Baseboard<br>Elec. Ceil. Radiant<br>Radiant (in-floor)<br>Electric Wall Heat<br>Space Heater<br>Wall/Floor Furnace<br>Forced Heat & Cool<br>Heat Pump | 1 Appliance Allow.<br>Cook Top<br>Dishwasher<br>Garbage Disposal<br>Bath Heater<br>Vent Fan<br>Hot Tub<br>Unvented Hood<br>Vented Hood<br>Intercom<br>Jacuzzi Tub<br>Jacuzzi repl.Tub<br>Oven | Interior 1 Story<br>Interior 2 Story<br>2nd/Same Stack<br>Two Sided<br>Exterior 1 Story<br>Exterior 2 Story<br>Prefab 1 Story<br>Prefab 2 Story<br>Heat Circulator<br>Raised Hearth<br>Wood Stove<br>Direct-Vented Ga<br>Class: C | Area Type<br>96 CCP (1 Story)<br>192 CGEP (1 Story)<br>120 Treated Wood<br>32 Treated Wood<br>18 Wood Balcony | Year Built: 1985<br>Car Capacity:<br>Class: C<br>Exterior: Siding<br>Brick Ven.: 0<br>Stone Ven.: 0<br>Common Wall: Detache<br>Foundation: 18 Inch<br>Finished ?:<br>Auto. Doors: 0<br>Mech. Doors: 1<br>Area: 528<br>% Good: 0 |
| Condition: Average<br>Room List<br>Basement<br>1st Floor<br>2nd Floor                                                                                            | Doors Solid X H.C.<br>(5) Floors<br>Kitchen:<br>Other:<br>Other:                                                                               | No Heating/Cooling<br>Central Air<br>Wood Furnace<br>(12) Electric<br>100 Amps Service                                                                                                                                                                                  | Microwave<br>Standard Range<br>Self Clean Range<br>Sauna<br>Trash Compactor<br>Central Vacuum<br>Security System                                                                              | Effec. Age: 30<br>Floor Area: 1,080<br>Total Base New : 145<br>Total Depr Cost: 101<br>Estimated T.C.V: 132                                                                                                                       | ,759 X 1.300                                                                                                  | Storage Area: 264<br>No Conc. Floor: 0<br>Bsmnt Garage:<br>Carport Area:<br>Roof:                                                                                                                                               |
| 4 Bedrooms<br>(1) Exterior<br>X Wood/Shingle<br>Aluminum/Vinyl<br>Brick<br>Insulation<br>(2) Windows<br>X Many<br>Avg. X Large<br>Avg.<br>Few Large              | <pre>(6) Ceilings X Suspende (7) Excavation Basement: 0 S.F. Crawl: 0 S.F. Slab: 864 S.F. Height to Joists: 0.0 (8) Basement Conc. Block</pre> | No./Qual. of Fixtures<br>Ex. X Ord. Min<br>No. of Elec. Outlets<br>Many X Ave. Few<br>(13) Plumbing<br>1 Average Fixture(s)<br>1 3 Fixture Bath<br>1 2 Fixture Bath<br>Softener, Auto<br>Softener, Manual<br>Solar Water Heat                                           | (11) Heating System:<br>Ground Area = 864 SF                                                                                                                                                  | Floor Area = 1080 S<br>/Comb. % Good=70/100/3<br>r Foundation<br>Slab                                                                                                                                                             | SF.<br>100/100/70<br>Size Cost<br>864<br>Total: 100,<br>1 1,                                                  | -                                                                                                                                                                                                                               |
| <pre>X Wood Sash<br/>Metal Sash<br/>Vinyl Sash<br/>Double Hung<br/>Horiz. Slide<br/>X Casement<br/>Double Glass<br/>Patio Doors<br/>X Storms &amp; Screens</pre> | Poured Conc.<br>Stone<br>Treated Wood<br>Concrete Floor<br>(9) Basement Finish<br>Recreation SF<br>Living SF<br>Walkout Doors<br>No Floor SF   | No Plumbing<br>Extra Toilet<br>Extra Sink<br>Separate Shower<br>Ceramic Tile Floor<br>Ceramic Tile Wains<br>Ceramic Tub Alcove<br>Vent Fan<br>(14) Water/Sewer                                                                                                          | CCP (1 Story)<br>CGEP (1 Story)<br>Deck<br>Treated Wood<br>Balcony<br>Wood Balcony<br>Garages<br>Class: C Exterior: Si<br>Base Cost                                                           | iding Foundation: 18 :                                                                                                                                                                                                            | 192 9,<br>120 2,<br>32 1,<br>18<br>Inch (Unfinished)                                                          | 055       1,438         162       6,413         236       1,565         066       746         557       390         914       11,140                                                                                            |
| (3) ROOI       X     Gable       Hip     Mansard       Flat     Shed       X     Asphalt       Chimney:     Brick                                                | (10) Floor Support                                                                                                                             | Public Water<br>1 Public Sewer<br>1 Water Well<br>1000 Gal Septic<br>2000 Gal Septic<br>Lump Sum Items:                                                                                                                                                                 | Storage Over Garage<br>Water/Sewer<br>Public Sewer<br>Water Well, 100 Fee<br>Built-Ins<br>Appliance Allow.<br>Local Cost Items                                                                |                                                                                                                                                                                                                                   | 264 2,<br>1 1,<br>1 4,<br>1 2,                                                                                | 914 11,140<br>754 1,928<br>134 794<br>407 3,085<br>099 1,469<br>Plete pricing. >>>>                                                                                                                                             |