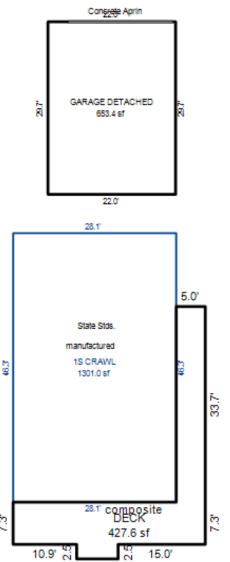

|

28.1' compos 28.1' compos 427.6 s 10.9' c 7.1'

\*\*\* Information herein deemed reliable but not guaranteed\*\*\*



crushed rock parking

| Parcel Number: 0 | 09-270-036-00 |
|------------------|---------------|
|------------------|---------------|

Jurisdiction: LAKE TOWNSHIP

County: Missaukee

kee

Printed on

04/02/2019

| Grantor G                               | rantee            |                  |                                  | Sale<br>Price          | Sale<br>Date     | Inst.<br>Type | Terms of Sale     | Libe<br>& Pa   |               | rified    |        | Prcnt.<br>Trans. |
|-----------------------------------------|-------------------|------------------|----------------------------------|------------------------|------------------|---------------|-------------------|----------------|---------------|-----------|--------|------------------|
|                                         |