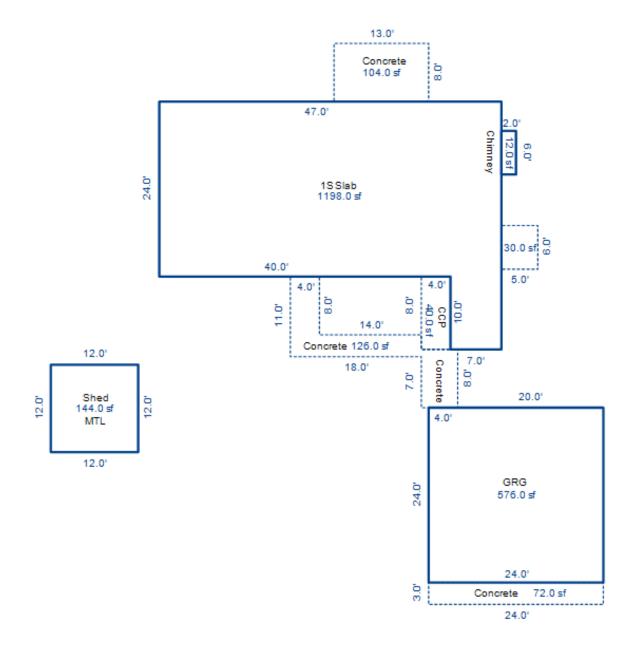

| -                                                                                                                                                                                                                |                                                                                                                                                                                      | R - CROOKED LAKE RES                                                                                                                                                                     |                                  |                                                                                                                                                                            |



\*\*\* Information herein deemed reliable but not guaranteed\*\*\*

| Parcel Number: | 009-270-039-00 |
|----------------|----------------|
|----------------|----------------|

Jurisdiction: LAKE TOWNSHIP

County: Missaukee

Printed on

04/02/2019

| Grantor