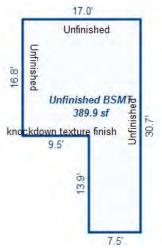

# Parcel Number: 009-270-001-00

Printed on

04/02/2019

| Building Type                                                                                                                                                    | (3) Roof (cont.)                                                                                                                               | (11) Heating/Cooling                                                                                                                                                                                                                                                    | (15) Built-ins                                                                                                                                                                                | (15) Fireplaces                                                                                                                                                                                                                   | (16) Porches/Decks                                                                                            | (17) Garage                                                                                                                                                                                                                     |
|------------------------------------------------------------------------------------------------------------------------------------------------------------------|------------------------------------------------------------------------------------------------------------------------------------------------|-------------------------------------------------------------------------------------------------------------------------------------------------------------------------------------------------------------------------------------------------------------------------|-----------------------------------------------------------------------------------------------------------------------------------------------------------------------------------------------|-----------------------------------------------------------------------------------------------------------------------------------------------------------------------------------------------------------------------------------|---------------------------------------------------------------------------------------------------------------|---------------------------------------------------------------------------------------------------------------------------------------------------------------------------------------------------------------------------------|
| X Single Family<br>Mobile Home<br>Town Home<br>Duplex<br>A-Frame<br>X Wood Frame<br>Building Style:<br>1.25S<br>Yr Built Remodeled<br>1976 0                     | $\begin{tabular}{ c c c c } \hline Eavestrough \\ Insulation \\ 0 & Front Overhang \\ 0 & Other Overhang \\ \hline \end{tabular}$              | X Gas Oil Elec.<br>Wood Coal Steam<br>Forced Air w/o Ducts<br>Forced Air w/ Ducts<br>Forced Hot Water<br>Electric Baseboard<br>Elec. Ceil. Radiant<br>Radiant (in-floor)<br>Electric Wall Heat<br>Space Heater<br>Wall/Floor Furnace<br>Forced Heat & Cool<br>Heat Pump | 1 Appliance Allow.<br>Cook Top<br>Dishwasher<br>Garbage Disposal<br>Bath Heater<br>Vent Fan<br>Hot Tub<br>Unvented Hood<br>Vented Hood<br>Intercom<br>Jacuzzi Tub<br>Jacuzzi repl.Tub<br>Oven | Interior 1 Story<br>Interior 2 Story<br>2nd/Same Stack<br>Two Sided<br>Exterior 1 Story<br>Exterior 2 Story<br>Prefab 1 Story<br>Prefab 2 Story<br>Heat Circulator<br>Raised Hearth<br>Wood Stove<br>Direct-Vented Ga<br>Class: C | Area Type<br>96 CCP (1 Story)<br>192 CGEP (1 Story)<br>120 Treated Wood<br>32 Treated Wood<br>18 Wood Balcony | Year Built: 1985<br>Car Capacity:<br>Class: C<br>Exterior: Siding<br>Brick Ven.: 0<br>Stone Ven.: 0<br>Common Wall: Detache<br>Foundation: 18 Inch<br>Finished ?:<br>Auto. Doors: 0<br>Mech. Doors: 1<br>Area: 528<br>% Good: 0 |
| Condition: Average<br>Room List<br>Basement<br>1st Floor<br>2nd Floor                                                                                            | Doors Solid X H.C.<br>(5) Floors<br>Kitchen:<br>Other:<br>Other:                                                                               | No Heating/Cooling<br>Central Air<br>Wood Furnace<br>(12) Electric<br>100 Amps Service                                                                                                                                                                                  | Microwave<br>Standard Range<br>Self Clean Range<br>Sauna<br>Trash Compactor<br>Central Vacuum<br>Security System                                                                              | Effec. Age: 30<br>Floor Area: 1,080<br>Total Base New : 145<br>Total Depr Cost: 101<br>Estimated T.C.V: 132                                                                                                                       | ,759 X 1.300                                                                                                  | Storage Area: 264<br>No Conc. Floor: 0<br>Bsmnt Garage:<br>Carport Area:<br>Roof:                                                                                                                                               |
| 4 Bedrooms<br>(1) Exterior<br>X Wood/Shingle<br>Aluminum/Vinyl<br>Brick<br>Insulation<br>(2) Windows<br>X Many<br>Avg. X Large<br>Avg.<br>Few Large              | <pre>(6) Ceilings X Suspende (7) Excavation Basement: 0 S.F. Crawl: 0 S.F. Slab: 864 S.F. Height to Joists: 0.0 (8) Basement Conc. Block</pre> | No./Qual. of Fixtures<br>Ex. X Ord. Min<br>No. of Elec. Outlets<br>Many X Ave. Few<br>(13) Plumbing<br>1 Average Fixture(s)<br>1 3 Fixture Bath<br>1 2 Fixture Bath<br>Softener, Auto<br>Softener, Manual<br>Solar Water Heat                                           | (11) Heating System:<br>Ground Area = 864 SF                                                                                                                                                  | Floor Area = 1080 S<br>/Comb. % Good=70/100/3<br>r Foundation<br>Slab                                                                                                                                                             | SF.<br>100/100/70<br>Size Cost<br>864<br>Total: 100,<br>1 1,                                                  | -                                                                                                                                                                                                                               |
| <pre>X Wood Sash<br/>Metal Sash<br/>Vinyl Sash<br/>Double Hung<br/>Horiz. Slide<br/>X Casement<br/>Double Glass<br/>Patio Doors<br/>X Storms &amp; Screens</pre> | Poured Conc.<br>Stone<br>Treated Wood<br>Concrete Floor<br>(9) Basement Finish<br>Recreation SF<br>Living SF<br>Walkout Doors<br>No Floor SF   | No Plumbing<br>Extra Toilet<br>Extra Sink<br>Separate Shower<br>Ceramic Tile Floor<br>Ceramic Tile Wains<br>Ceramic Tub Alcove<br>Vent Fan<br>(14) Water/Sewer                                                                                                          | CCP (1 Story)<br>CGEP (1 Story)<br>Deck<br>Treated Wood<br>Balcony<br>Wood Balcony<br>Garages<br>Class: C Exterior: Si<br>Base Cost                                                           | iding Foundation: 18 :                                                                                                                                                                                                            | 192 9,<br>120 2,<br>32 1,<br>18<br>Inch (Unfinished)                                                          | 055       1,438         162       6,413         236       1,565         066       746         557       390         914       11,140                                                                                            |
| (3) ROOI       X     Gable       Hip     Mansard       Flat     Shed       X     Asphalt       Chimney:     Brick                                                | (10) Floor Support                                                                                                                             | Public Water<br>1 Public Sewer<br>1 Water Well<br>1000 Gal Septic<br>2000 Gal Septic<br>Lump Sum Items:                                                                                                                                                                 | Storage Over Garage<br>Water/Sewer<br>Public Sewer<br>Water Well, 100 Fee<br>Built-Ins<br>Appliance Allow.<br>Local Cost Items                                                                |                                                                                                                                                                                                                                   | 264 2,<br>1 1,<br>1 4,<br>1 2,                                                                                | 914 11,140<br>754 1,928<br>134 794<br>407 3,085<br>099 1,469<br>Plete pricing. >>>>                                                                                                                                             |