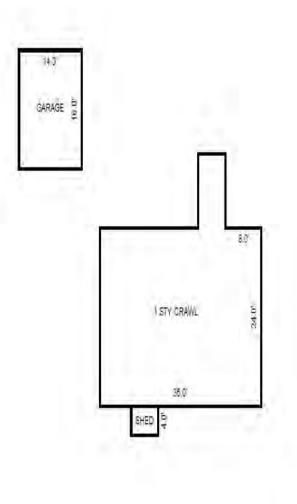

# Parcel Number: 009-270-001-00

Printed on

04/02/2019

| Building Type                                                                                                                                                    | (3) Roof (cont.)                                                                                                                               | (11) Heating/Cooling                                                                                                                                                                                                                                                    | (15) Built-ins                                                                                                                                                                                | (15) Fireplaces                                                                                                                                                                                                                   | (16) Porches/Decks                                                                                            | (17) Garage                                                                                                                                                                                                                     |
|------------------------------------------------------------------------------------------------------------------------------------------------------------------|------------------------------------------------------------------------------------------------------------------------------------------------|-------------------------------------------------------------------------------------------------------------------------------------------------------------------------------------------------------------------------------------------------------------------------|-----------------------------------------------------------------------------------------------------------------------------------------------------------------------------------------------|-----------------------------------------------------------------------------------------------------------------------------------------------------------------------------------------------------------------------------------|---------------------------------------------------------------------------------------------------------------|---------------------------------------------------------------------------------------------------------------------------------------------------------------------------------------------------------------------------------|
| X Single Family<br>Mobile Home<br>Town Home<br>Duplex<br>A-Frame<br>X Wood Frame<br>Building Style:<br>1.25S<br>Yr Built Remodeled<br>1976 0                     | $\begin{tabular}{ c c c c } \hline Eavestrough \\ Insulation \\ 0 & Front Overhang \\ 0 & Other Overhang \\ \hline \end{tabular}$              | X Gas Oil Elec.<br>Wood Coal Steam<br>Forced Air w/o Ducts<br>Forced Air w/ Ducts<br>Forced Hot Water<br>Electric Baseboard<br>Elec. Ceil. Radiant<br>Radiant (in-floor)<br>Electric Wall Heat<br>Space Heater<br>Wall/Floor Furnace<br>Forced Heat & Cool<br>Heat Pump | 1 Appliance Allow.<br>Cook Top<br>Dishwasher<br>Garbage Disposal<br>Bath Heater<br>Vent Fan<br>Hot Tub<br>Unvented Hood<br>Vented Hood<br>Intercom<br>Jacuzzi Tub<br>Jacuzzi repl.Tub<br>Oven | Interior 1 Story<br>Interior 2 Story<br>2nd/Same Stack<br>Two Sided<br>Exterior 1 Story<br>Exterior 2 Story<br>Prefab 1 Story<br>Prefab 2 Story<br>Heat Circulator<br>Raised Hearth<br>Wood Stove<br>Direct-Vented Ga<br>Class: C | Area Type<br>96 CCP (1 Story)<br>192 CGEP (1 Story)<br>120 Treated Wood<br>32 Treated Wood<br>18 Wood Balcony | Year Built: 1985<br>Car Capacity:<br>Class: C<br>Exterior: Siding<br>Brick Ven.: 0<br>Stone Ven.: 0<br>Common Wall: Detache<br>Foundation: 18 Inch<br>Finished ?:<br>Auto. Doors: 0<br>Mech. Doors: 1<br>Area: 528<br>% Good: 0 |
| Condition: Average<br>Room List<br>Basement<br>1st Floor<br>2nd Floor                                                                                            | Doors Solid X H.C.<br>(5) Floors<br>Kitchen:<br>Other:<br>Other:                                                                               | No Heating/Cooling<br>Central Air<br>Wood Furnace<br>(12) Electric<br>100 Amps Service                                                                                                                                                                                  | Microwave<br>Standard Range<br>Self Clean Range<br>Sauna<br>Trash Compactor<br>Central Vacuum<br>Security System                                                                              | Effec. Age: 30<br>Floor Area: 1,080<br>Total Base New : 145<br>Total Depr Cost: 101<br>Estimated T.C.V: 132                                                                                                                       | ,759 X 1.300                                                                                                  | Storage Area: 264<br>No Conc. Floor: 0<br>Bsmnt Garage:<br>Carport Area:<br>Roof:                                                                                                                                               |
| 4 Bedrooms<br>(1) Exterior<br>X Wood/Shingle<br>Aluminum/Vinyl<br>Brick<br>Insulation<br>(2) Windows<br>X Many<br>Avg. X Large<br>Avg.<br>Few Large              | <pre>(6) Ceilings X Suspende (7) Excavation Basement: 0 S.F. Crawl: 0 S.F. Slab: 864 S.F. Height to Joists: 0.0 (8) Basement Conc. Block</pre> | No./Qual. of Fixtures<br>Ex. X Ord. Min<br>No. of Elec. Outlets<br>Many X Ave. Few<br>(13) Plumbing<br>1 Average Fixture(s)<br>1 3 Fixture Bath<br>1 2 Fixture Bath<br>Softener, Auto<br>Softener, Manual<br>Solar Water Heat                                           | (11) Heating System:<br>Ground Area = 864 SF                                                                                                                                                  | Floor Area = 1080 S<br>/Comb. % Good=70/100/3<br>r Foundation<br>Slab                                                                                                                                                             | SF.<br>100/100/70<br>Size Cost<br>864<br>Total: 100,<br>1 1,                                                  | -                                                                                                                                                                                                                               |
| <pre>X Wood Sash<br/>Metal Sash<br/>Vinyl Sash<br/>Double Hung<br/>Horiz. Slide<br/>X Casement<br/>Double Glass<br/>Patio Doors<br/>X Storms &amp; Screens</pre> | Poured Conc.<br>Stone<br>Treated Wood<br>Concrete Floor<br>(9) Basement Finish<br>Recreation SF<br>Living SF<br>Walkout Doors<br>No Floor SF   | No Plumbing<br>Extra Toilet<br>Extra Sink<br>Separate Shower<br>Ceramic Tile Floor<br>Ceramic Tile Wains<br>Ceramic Tub Alcove<br>Vent Fan<br>(14) Water/Sewer                                                                                                          | CCP (1 Story)<br>CGEP (1 Story)<br>Deck<br>Treated Wood<br>Balcony<br>Wood Balcony<br>Garages<br>Class: C Exterior: Si<br>Base Cost                                                           | iding Foundation: 18 :                                                                                                                                                                                                            | 192 9,<br>120 2,<br>32 1,<br>18<br>Inch (Unfinished)                                                          | 055       1,438         162       6,413         236       1,565         066       746         557       390         914       11,140                                                                                            |
| (3) ROOI       X     Gable       Hip     Mansard       Flat     Shed       X     Asphalt       Chimney:     Brick                                                | (10) Floor Support                                                                                                                             | Public Water<br>1 Public Sewer<br>1 Water Well<br>1000 Gal Septic<br>2000 Gal Septic<br>Lump Sum Items:                                                                                                                                                                 | Storage Over Garage<br>Water/Sewer<br>Public Sewer<br>Water Well, 100 Fee<br>Built-Ins<br>Appliance Allow.<br>Local Cost Items                                                                |                                                                                                                                                                                                                                   | 264 2,<br>1 1,<br>1 4,<br>1 2,                                                                                | 914 11,140<br>754 1,928<br>134 794<br>407 3,085<br>099 1,469<br>Plete pricing. >>>>                                                                                                                                             |