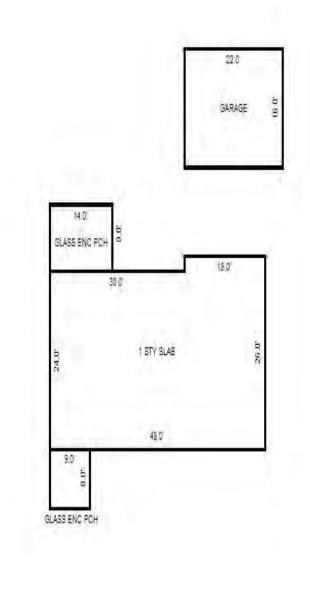

# Parcel Number: 009-270-001-00

Printed on

04/02/2019

| Building Type                                                                                                                                                    | (3) Roof (cont.)                                                                                                                               | (11) Heating/Cooling                                                                                                                                                                                                                                                    | (15) Built-ins                                                                                                                                                                                | (15) Fireplaces                                                                                                                                                                                                                   | (16) Porches/Decks                                                                                            | (17) Garage                                                                                                                                                                                                                     |
|------------------------------------------------------------------------------------------------------------------------------------------------------------------|------------------------------------------------------------------------------------------------------------------------------------------------|-------------------------------------------------------------------------------------------------------------------------------------------------------------------------------------------------------------------------------------------------------------------------|-----------------------------------------------------------------------------------------------------------------------------------------------------------------------------------------------|-----------------------------------------------------------------------------------------------------------------------------------------------------------------------------------------------------------------------------------|---------------------------------------------------------------------------------------------------------------|---------------------------------------------------------------------------------------------------------------------------------------------------------------------------------------------------------------------------------|
| X Single Family<br>Mobile Home<br>Town Home<br>Duplex<br>A-Frame<br>X Wood Frame<br>Building Style:<br>1.25S<br>Yr Built Remodeled<br>1976 0                     | $\begin{tabular}{ c c c c } \hline Eavestrough \\ Insulation \\ 0 & Front Overhang \\ 0 & Other Overhang \\ \hline \end{tabular}$              | X Gas Oil Elec.<br>Wood Coal Steam<br>Forced Air w/o Ducts<br>Forced Air w/ Ducts<br>Forced Hot Water<br>Electric Baseboard<br>Elec. Ceil. Radiant<br>Radiant (in-floor)<br>Electric Wall Heat<br>Space Heater<br>Wall/Floor Furnace<br>Forced Heat & Cool<br>Heat Pump | 1 Appliance Allow.<br>Cook Top<br>Dishwasher<br>Garbage Disposal<br>Bath Heater<br>Vent Fan<br>Hot Tub<br>Unvented Hood<br>Vented Hood<br>Intercom<br>Jacuzzi Tub<br>Jacuzzi repl.Tub<br>Oven | Interior 1 Story<br>Interior 2 Story<br>2nd/Same Stack<br>Two Sided<br>Exterior 1 Story<br>Exterior 2 Story<br>Prefab 1 Story<br>Prefab 2 Story<br>Heat Circulator<br>Raised Hearth<br>Wood Stove<br>Direct-Vented Ga<br>Class: C | Area Type<br>96 CCP (1 Story)<br>192 CGEP (1 Story)<br>120 Treated Wood<br>32 Treated Wood<br>18 Wood Balcony | Year Built: 1985<br>Car Capacity:<br>Class: C<br>Exterior: Siding<br>Brick Ven.: 0<br>Stone Ven.: 0<br>Common Wall: Detache<br>Foundation: 18 Inch<br>Finished ?:<br>Auto. Doors: 0<br>Mech. Doors: 1<br>Area: 528<br>% Good: 0 |
| Condition: Average<br>Room List<br>Basement<br>1st Floor<br>2nd Floor                                                                                            | Doors Solid X H.C.<br>(5) Floors<br>Kitchen:<br>Other:<br>Other:                                                                               | No Heating/Cooling<br>Central Air<br>Wood Furnace<br>(12) Electric<br>100 Amps Service                                                                                                                                                                                  | Microwave<br>Standard Range<br>Self Clean Range<br>Sauna<br>Trash Compactor<br>Central Vacuum<br>Security System                                                                              | Effec. Age: 30<br>Floor Area: 1,080<br>Total Base New : 145<br>Total Depr Cost: 101<br>Estimated T.C.V: 132                                                                                                                       | ,759 X 1.300                                                                                                  | Storage Area: 264<br>No Conc. Floor: 0<br>Bsmnt Garage:<br>Carport Area:<br>Roof:                                                                                                                                               |
| 4 Bedrooms<br>(1) Exterior<br>X Wood/Shingle<br>Aluminum/Vinyl<br>Brick<br>Insulation<br>(2) Windows<br>X Many<br>Avg. X Large<br>Avg.<br>Few Large              | <pre>(6) Ceilings X Suspende (7) Excavation Basement: 0 S.F. Crawl: 0 S.F. Slab: 864 S.F. Height to Joists: 0.0 (8) Basement Conc. Block</pre> | No./Qual. of Fixtures<br>Ex. X Ord. Min<br>No. of Elec. Outlets<br>Many X Ave. Few<br>(13) Plumbing<br>1 Average Fixture(s)<br>1 3 Fixture Bath<br>1 2 Fixture Bath<br>Softener, Auto<br>Softener, Manual<br>Solar Water Heat                                           | (11) Heating System:<br>Ground Area = 864 SF                                                                                                                                                  | Floor Area = 1080 S<br>/Comb. % Good=70/100/3<br>r Foundation<br>Slab                                                                                                                                                             | SF.<br>100/100/70<br>Size Cost<br>864<br>Total: 100,<br>1 1,                                                  | -                                                                                                                                                                                                                               |
| <pre>X Wood Sash<br/>Metal Sash<br/>Vinyl Sash<br/>Double Hung<br/>Horiz. Slide<br/>X Casement<br/>Double Glass<br/>Patio Doors<br/>X Storms &amp; Screens</pre> | Poured Conc.<br>Stone<br>Treated Wood<br>Concrete Floor<br>(9) Basement Finish<br>Recreation SF<br>Living SF<br>Walkout Doors<br>No Floor SF   | No Plumbing<br>Extra Toilet<br>Extra Sink<br>Separate Shower<br>Ceramic Tile Floor<br>Ceramic Tile Wains<br>Ceramic Tub Alcove<br>Vent Fan<br>(14) Water/Sewer                                                                                                          | CCP (1 Story)<br>CGEP (1 Story)<br>Deck<br>Treated Wood<br>Balcony<br>Wood Balcony<br>Garages<br>Class: C Exterior: Si<br>Base Cost                                                           | iding Foundation: 18 :                                                                                                                                                                                                            | 192 9,<br>120 2,<br>32 1,<br>18<br>Inch (Unfinished)                                                          | 055       1,438         162       6,413         236       1,565         066       746         557       390         914       11,140                                                                                            |
| (3) ROOI       X     Gable       Hip     Mansard       Flat     Shed       X     Asphalt       Chimney:     Brick                                                | (10) Floor Support                                                                                                                             | Public Water<br>1 Public Sewer<br>1 Water Well<br>1000 Gal Septic<br>2000 Gal Septic<br>Lump Sum Items:                                                                                                                                                                 | Storage Over Garage<br>Water/Sewer<br>Public Sewer<br>Water Well, 100 Fee<br>Built-Ins<br>Appliance Allow.<br>Local Cost Items                                                                |                                                                                                                                                                                                                                   | 264 2,<br>1 1,<br>1 4,<br>1 2,                                                                                | 914 11,140<br>754 1,928<br>134 794<br>407 3,085<br>099 1,469<br>Plete pricing. >>>>                                                                                                                                             |