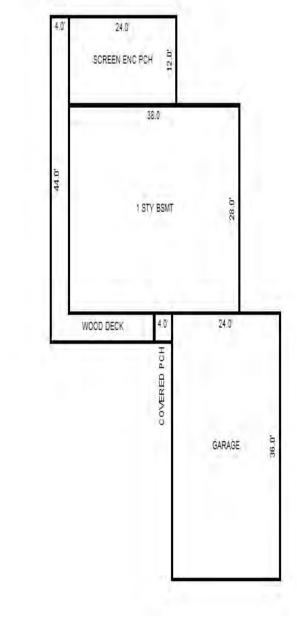

# Parcel Number: 009-270-001-00

Printed on

04/02/2019

| Building Type                                                                                                                                                    | (3) Roof (cont.)                                                                                                                               | (11) Heating/Cooling                                                                                                                                                                                                                                                    | (15) Built-ins                                                                                                                                                                                | (15) Fireplaces                                                                                                                                                                                                                   | (16) Porches/Decks                                                                                            | (17) Garage                                                                                                                                                                                                                     |
|------------------------------------------------------------------------------------------------------------------------------------------------------------------|------------------------------------------------------------------------------------------------------------------------------------------------|-------------------------------------------------------------------------------------------------------------------------------------------------------------------------------------------------------------------------------------------------------------------------|-----------------------------------------------------------------------------------------------------------------------------------------------------------------------------------------------|-----------------------------------------------------------------------------------------------------------------------------------------------------------------------------------------------------------------------------------|---------------------------------------------------------------------------------------------------------------|---------------------------------------------------------------------------------------------------------------------------------------------------------------------------------------------------------------------------------|
| X Single Family<br>Mobile Home<br>Town Home<br>Duplex<br>A-Frame<br>X Wood Frame<br>Building Style:<br>1.25S<br>Yr Built Remodeled<br>1976 0                     | $\begin{tabular}{ c c c c } \hline Eavestrough \\ Insulation \\ 0 & Front Overhang \\ 0 & Other Overhang \\ \hline \end{tabular}$              | X Gas Oil Elec.<br>Wood Coal Steam<br>Forced Air w/o Ducts<br>Forced Air w/ Ducts<br>Forced Hot Water<br>Electric Baseboard<br>Elec. Ceil. Radiant<br>Radiant (in-floor)<br>Electric Wall Heat<br>Space Heater<br>Wall/Floor Furnace<br>Forced Heat & Cool<br>Heat Pump | 1 Appliance Allow.<br>Cook Top<br>Dishwasher<br>Garbage Disposal<br>Bath Heater<br>Vent Fan<br>Hot Tub<br>Unvented Hood<br>Vented Hood<br>Intercom<br>Jacuzzi Tub<br>Jacuzzi repl.Tub<br>Oven | Interior 1 Story<br>Interior 2 Story<br>2nd/Same Stack<br>Two Sided<br>Exterior 1 Story<br>Exterior 2 Story<br>Prefab 1 Story<br>Prefab 2 Story<br>Heat Circulator<br>Raised Hearth<br>Wood Stove<br>Direct-Vented Ga<br>Class: C | Area Type<br>96 CCP (1 Story)<br>192 CGEP (1 Story)<br>120 Treated Wood<br>32 Treated Wood<br>18 Wood Balcony | Year Built: 1985<br>Car Capacity:<br>Class: C<br>Exterior: Siding<br>Brick Ven.: 0<br>Stone Ven.: 0<br>Common Wall: Detache<br>Foundation: 18 Inch<br>Finished ?:<br>Auto. Doors: 0<br>Mech. Doors: 1<br>Area: 528<br>% Good: 0 |
| Condition: Average<br>Room List<br>Basement<br>1st Floor<br>2nd Floor                                                                                            | Doors Solid X H.C.<br>(5) Floors<br>Kitchen:<br>Other:<br>Other:                                                                               | No Heating/Cooling<br>Central Air<br>Wood Furnace<br>(12) Electric<br>100 Amps Service                                                                                                                                                                                  | Microwave<br>Standard Range<br>Self Clean Range<br>Sauna<br>Trash Compactor<br>Central Vacuum<br>Security System                                                                              | Effec. Age: 30<br>Floor Area: 1,080<br>Total Base New : 145<br>Total Depr Cost: 101<br>Estimated T.C.V: 132                                                                                                                       | ,759 X 1.300                                                                                                  | Storage Area: 264<br>No Conc. Floor: 0<br>Bsmnt Garage:<br>Carport Area:<br>Roof:                                                                                                                                               |
| 4 Bedrooms<br>(1) Exterior<br>X Wood/Shingle<br>Aluminum/Vinyl<br>Brick<br>Insulation<br>(2) Windows<br>X Many<br>Avg. X Large<br>Avg.<br>Few Large              | <pre>(6) Ceilings X Suspende (7) Excavation Basement: 0 S.F. Crawl: 0 S.F. Slab: 864 S.F. Height to Joists: 0.0 (8) Basement Conc. Block</pre> | No./Qual. of Fixtures<br>Ex. X Ord. Min<br>No. of Elec. Outlets<br>Many X Ave. Few<br>(13) Plumbing<br>1 Average Fixture(s)<br>1 3 Fixture Bath<br>1 2 Fixture Bath<br>Softener, Auto<br>Softener, Manual<br>Solar Water Heat                                           | (11) Heating System:<br>Ground Area = 864 SF                                                                                                                                                  | Floor Area = 1080 S<br>/Comb. % Good=70/100/3<br>r Foundation<br>Slab                                                                                                                                                             | SF.<br>100/100/70<br>Size Cost<br>864<br>Total: 100,<br>1 1,                                                  | -                                                                                                                                                                                                                               |
| <pre>X Wood Sash<br/>Metal Sash<br/>Vinyl Sash<br/>Double Hung<br/>Horiz. Slide<br/>X Casement<br/>Double Glass<br/>Patio Doors<br/>X Storms &amp; Screens</pre> | Poured Conc.<br>Stone<br>Treated Wood<br>Concrete Floor<br>(9) Basement Finish<br>Recreation SF<br>Living SF<br>Walkout Doors<br>No Floor SF   | No Plumbing<br>Extra Toilet<br>Extra Sink<br>Separate Shower<br>Ceramic Tile Floor<br>Ceramic Tile Wains<br>Ceramic Tub Alcove<br>Vent Fan<br>(14) Water/Sewer                                                                                                          | CCP (1 Story)<br>CGEP (1 Story)<br>Deck<br>Treated Wood<br>Balcony<br>Wood Balcony<br>Garages<br>Class: C Exterior: Si<br>Base Cost                                                           | iding Foundation: 18 :                                                                                                                                                                                                            | 192 9,<br>120 2,<br>32 1,<br>18<br>Inch (Unfinished)                                                          | 055       1,438         162       6,413         236       1,565         066       746         557       390         914       11,140                                                                                            |
| (3) ROOI       X     Gable       Hip     Mansard       Flat     Shed       X     Asphalt       Chimney:     Brick                                                | (10) Floor Support                                                                                                                             | Public Water<br>1 Public Sewer<br>1 Water Well<br>1000 Gal Septic<br>2000 Gal Septic<br>Lump Sum Items:                                                                                                                                                                 | Storage Over Garage<br>Water/Sewer<br>Public Sewer<br>Water Well, 100 Fee<br>Built-Ins<br>Appliance Allow.<br>Local Cost Items                                                                |                                                                                                                                                                                                                                   | 264 2,<br>1 1,<br>1 4,<br>1 2,                                                                                | 914 11,140<br>754 1,928<br>134 794<br>407 3,085<br>099 1,469<br>Plete pricing. >>>>                                                                                                                                             |