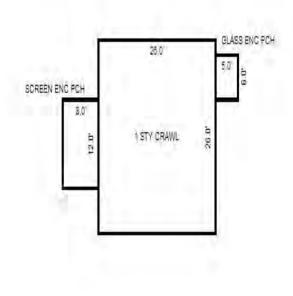

# Parcel Number: 009-270-001-00

Printed on

04/02/2019

| Building Type                                                                                                                                                    | (3) Roof (cont.)                                                                                                                               | (11) Heating/Cooling                                                                                                                                                                                                                                                    | (15) Built-ins                                                                                                                                                                                | (15) Fireplaces                                                                                                                                                                                                                   | (16) Porches/Decks                                                                                            | (17) Garage                                                                                                                                                                                                                     |
|------------------------------------------------------------------------------------------------------------------------------------------------------------------|------------------------------------------------------------------------------------------------------------------------------------------------|-------------------------------------------------------------------------------------------------------------------------------------------------------------------------------------------------------------------------------------------------------------------------|-----------------------------------------------------------------------------------------------------------------------------------------------------------------------------------------------|-----------------------------------------------------------------------------------------------------------------------------------------------------------------------------------------------------------------------------------|---------------------------------------------------------------------------------------------------------------|---------------------------------------------------------------------------------------------------------------------------------------------------------------------------------------------------------------------------------|
| X Single Family<br>Mobile Home<br>Town Home<br>Duplex<br>A-Frame<br>X Wood Frame<br>Building Style:<br>1.25S<br>Yr Built Remodeled<br>1976 0                     | $\begin{tabular}{ c c c c } \hline Eavestrough \\ Insulation \\ 0 & Front Overhang \\ 0 & Other Overhang \\ \hline \end{tabular}$              | X Gas Oil Elec.<br>Wood Coal Steam<br>Forced Air w/o Ducts<br>Forced Air w/ Ducts<br>Forced Hot Water<br>Electric Baseboard<br>Elec. Ceil. Radiant<br>Radiant (in-floor)<br>Electric Wall Heat<br>Space Heater<br>Wall/Floor Furnace<br>Forced Heat & Cool<br>Heat Pump | 1 Appliance Allow.<br>Cook Top<br>Dishwasher<br>Garbage Disposal<br>Bath Heater<br>Vent Fan<br>Hot Tub<br>Unvented Hood<br>Vented Hood<br>Intercom<br>Jacuzzi Tub<br>Jacuzzi repl.Tub<br>Oven | Interior 1 Story<br>Interior 2 Story<br>2nd/Same Stack<br>Two Sided<br>Exterior 1 Story<br>Exterior 2 Story<br>Prefab 1 Story<br>Prefab 2 Story<br>Heat Circulator<br>Raised Hearth<br>Wood Stove<br>Direct-Vented Ga<br>Class: C | Area Type<br>96 CCP (1 Story)<br>192 CGEP (1 Story)<br>120 Treated Wood<br>32 Treated Wood<br>18 Wood Balcony | Year Built: 1985<br>Car Capacity:<br>Class: C<br>Exterior: Siding<br>Brick Ven.: 0<br>Stone Ven.: 0<br>Common Wall: Detache<br>Foundation: 18 Inch<br>Finished ?:<br>Auto. Doors: 0<br>Mech. Doors: 1<br>Area: 528<br>% Good: 0 |
| Condition: Average<br>Room List<br>Basement<br>1st Floor<br>2nd Floor                                                                                            | Doors Solid X H.C.<br>(5) Floors<br>Kitchen:<br>Other:<br>Other:                                                                               | No Heating/Cooling<br>Central Air<br>Wood Furnace<br>(12) Electric<br>100 Amps Service                                                                                                                                                                                  | Microwave<br>Standard Range<br>Self Clean Range<br>Sauna<br>Trash Compactor<br>Central Vacuum<br>Security System                                                                              | Effec. Age: 30<br>Floor Area: 1,080<br>Total Base New : 145<br>Total Depr Cost: 101<br>Estimated T.C.V: 132                                                                                                                       | ,759 X 1.300                                                                                                  | Storage Area: 264<br>No Conc. Floor: 0<br>Bsmnt Garage:<br>Carport Area:<br>Roof:                                                                                                                                               |
| 4 Bedrooms<br>(1) Exterior<br>X Wood/Shingle<br>Aluminum/Vinyl<br>Brick<br>Insulation<br>(2) Windows<br>X Many<br>Avg. X Large<br>Avg.<br>Few Large              | <pre>(6) Ceilings X Suspende (7) Excavation Basement: 0 S.F. Crawl: 0 S.F. Slab: 864 S.F. Height to Joists: 0.0 (8) Basement Conc. Block</pre> | No./Qual. of Fixtures<br>Ex. X Ord. Min<br>No. of Elec. Outlets<br>Many X Ave. Few<br>(13) Plumbing<br>1 Average Fixture(s)<br>1 3 Fixture Bath<br>1 2 Fixture Bath<br>Softener, Auto<br>Softener, Manual<br>Solar Water Heat                                           | (11) Heating System:<br>Ground Area = 864 SF                                                                                                                                                  | Floor Area = 1080 S<br>/Comb. % Good=70/100/3<br>r Foundation<br>Slab                                                                                                                                                             | SF.<br>100/100/70<br>Size Cost<br>864<br>Total: 100,<br>1 1,                                                  | -                                                                                                                                                                                                                               |
| <pre>X Wood Sash<br/>Metal Sash<br/>Vinyl Sash<br/>Double Hung<br/>Horiz. Slide<br/>X Casement<br/>Double Glass<br/>Patio Doors<br/>X Storms &amp; Screens</pre> | Poured Conc.<br>Stone<br>Treated Wood<br>Concrete Floor<br>(9) Basement Finish<br>Recreation SF<br>Living SF<br>Walkout Doors<br>No Floor SF   | No Plumbing<br>Extra Toilet<br>Extra Sink<br>Separate Shower<br>Ceramic Tile Floor<br>Ceramic Tile Wains<br>Ceramic Tub Alcove<br>Vent Fan<br>(14) Water/Sewer                                                                                                          | CCP (1 Story)<br>CGEP (1 Story)<br>Deck<br>Treated Wood<br>Balcony<br>Wood Balcony<br>Garages<br>Class: C Exterior: Si<br>Base Cost                                                           | iding Foundation: 18 :                                                                                                                                                                                                            | 192 9,<br>120 2,<br>32 1,<br>18<br>Inch (Unfinished)                                                          | 055       1,438         162       6,413         236       1,565         066       746         557       390         914       11,140                                                                                            |
| (3) ROOI       X     Gable       Hip     Mansard       Flat     Shed       X     Asphalt       Chimney:     Brick                                                | (10) Floor Support                                                                                                                             | Public Water<br>1 Public Sewer<br>1 Water Well<br>1000 Gal Septic<br>2000 Gal Septic<br>Lump Sum Items:                                                                                                                                                                 | Storage Over Garage<br>Water/Sewer<br>Public Sewer<br>Water Well, 100 Fee<br>Built-Ins<br>Appliance Allow.<br>Local Cost Items                                                                |                                                                                                                                                                                                                                   | 264 2,<br>1 1,<br>1 4,<br>1 2,                                                                                | 914 11,140<br>754 1,928<br>134 794<br>407 3,085<br>099 1,469<br>Plete pricing. >>>>                                                                                                                                             |