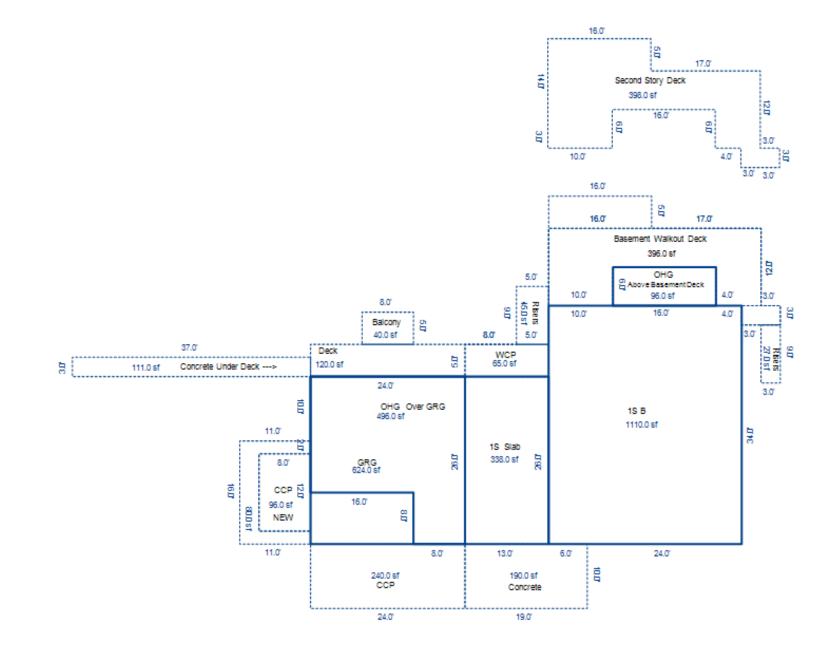

# Parcel Number: 009-270-001-00

Printed on

04/02/2019

| Building Type                                                                                                                                                    | (3) Roof (cont.)                                                                                                                               | (11) Heating/Cooling                                                                                                                                                                                                                                                    | (15) Built-ins                                                                                                                                                                                | (15) Fireplaces                                                                                                                                                                                                                   | (16) Porches/Decks                                                                                            | (17) Garage                                                                                                                                                                                                                     |
|------------------------------------------------------------------------------------------------------------------------------------------------------------------|------------------------------------------------------------------------------------------------------------------------------------------------|-------------------------------------------------------------------------------------------------------------------------------------------------------------------------------------------------------------------------------------------------------------------------|-----------------------------------------------------------------------------------------------------------------------------------------------------------------------------------------------|-----------------------------------------------------------------------------------------------------------------------------------------------------------------------------------------------------------------------------------|---------------------------------------------------------------------------------------------------------------|---------------------------------------------------------------------------------------------------------------------------------------------------------------------------------------------------------------------------------|
| X Single Family<br>Mobile Home<br>Town Home<br>Duplex<br>A-Frame<br>X Wood Frame<br>Building Style:<br>1.25S<br>Yr Built Remodeled<br>1976 0                     | $\begin{tabular}{ c c c c } \hline Eavestrough \\ Insulation \\ 0 & Front Overhang \\ 0 & Other Overhang \\ \hline \end{tabular}$              | X Gas Oil Elec.<br>Wood Coal Steam<br>Forced Air w/o Ducts<br>Forced Air w/ Ducts<br>Forced Hot Water<br>Electric Baseboard<br>Elec. Ceil. Radiant<br>Radiant (in-floor)<br>Electric Wall Heat<br>Space Heater<br>Wall/Floor Furnace<br>Forced Heat & Cool<br>Heat Pump | 1 Appliance Allow.<br>Cook Top<br>Dishwasher<br>Garbage Disposal<br>Bath Heater<br>Vent Fan<br>Hot Tub<br>Unvented Hood<br>Vented Hood<br>Intercom<br>Jacuzzi Tub<br>Jacuzzi repl.Tub<br>Oven | Interior 1 Story<br>Interior 2 Story<br>2nd/Same Stack<br>Two Sided<br>Exterior 1 Story<br>Exterior 2 Story<br>Prefab 1 Story<br>Prefab 2 Story<br>Heat Circulator<br>Raised Hearth<br>Wood Stove<br>Direct-Vented Ga<br>Class: C | Area Type<br>96 CCP (1 Story)<br>192 CGEP (1 Story)<br>120 Treated Wood<br>32 Treated Wood<br>18 Wood Balcony | Year Built: 1985<br>Car Capacity:<br>Class: C<br>Exterior: Siding<br>Brick Ven.: 0<br>Stone Ven.: 0<br>Common Wall: Detache<br>Foundation: 18 Inch<br>Finished ?:<br>Auto. Doors: 0<br>Mech. Doors: 1<br>Area: 528<br>% Good: 0 |
| Condition: Average<br>Room List<br>Basement<br>1st Floor<br>2nd Floor                                                                                            | Doors Solid X H.C.<br>(5) Floors<br>Kitchen:<br>Other:<br>Other:                                                                               | No Heating/Cooling<br>Central Air<br>Wood Furnace<br>(12) Electric<br>100 Amps Service                                                                                                                                                                                  | Microwave<br>Standard Range<br>Self Clean Range<br>Sauna<br>Trash Compactor<br>Central Vacuum<br>Security System                                                                              | Effec. Age: 30<br>Floor Area: 1,080<br>Total Base New : 145<br>Total Depr Cost: 101<br>Estimated T.C.V: 132                                                                                                                       | ,759 X 1.300                                                                                                  | Storage Area: 264<br>No Conc. Floor: 0<br>Bsmnt Garage:<br>Carport Area:<br>Roof:                                                                                                                                               |
| 4 Bedrooms<br>(1) Exterior<br>X Wood/Shingle<br>Aluminum/Vinyl<br>Brick<br>Insulation<br>(2) Windows<br>X Many<br>Avg. X Large<br>Avg.<br>Few Large              | <pre>(6) Ceilings X Suspende (7) Excavation Basement: 0 S.F. Crawl: 0 S.F. Slab: 864 S.F. Height to Joists: 0.0 (8) Basement Conc. Block</pre> | No./Qual. of Fixtures<br>Ex. X Ord. Min<br>No. of Elec. Outlets<br>Many X Ave. Few<br>(13) Plumbing<br>1 Average Fixture(s)<br>1 3 Fixture Bath<br>1 2 Fixture Bath<br>Softener, Auto<br>Softener, Manual<br>Solar Water Heat                                           | (11) Heating System:<br>Ground Area = 864 SF                                                                                                                                                  | Floor Area = 1080 S<br>/Comb. % Good=70/100/3<br>r Foundation<br>Slab                                                                                                                                                             | SF.<br>100/100/70<br>Size Cost<br>864<br>Total: 100,<br>1 1,                                                  | -                                                                                                                                                                                                                               |
| <pre>X Wood Sash<br/>Metal Sash<br/>Vinyl Sash<br/>Double Hung<br/>Horiz. Slide<br/>X Casement<br/>Double Glass<br/>Patio Doors<br/>X Storms &amp; Screens</pre> | Poured Conc.<br>Stone<br>Treated Wood<br>Concrete Floor<br>(9) Basement Finish<br>Recreation SF<br>Living SF<br>Walkout Doors<br>No Floor SF   | No Plumbing<br>Extra Toilet<br>Extra Sink<br>Separate Shower<br>Ceramic Tile Floor<br>Ceramic Tile Wains<br>Ceramic Tub Alcove<br>Vent Fan<br>(14) Water/Sewer                                                                                                          | CCP (1 Story)<br>CGEP (1 Story)<br>Deck<br>Treated Wood<br>Balcony<br>Wood Balcony<br>Garages<br>Class: C Exterior: Si<br>Base Cost                                                           | iding Foundation: 18 :                                                                                                                                                                                                            | 192 9,<br>120 2,<br>32 1,<br>18<br>Inch (Unfinished)                                                          | 055       1,438         162       6,413         236       1,565         066       746         557       390         914       11,140                                                                                            |
| (3) ROOI       X     Gable       Hip     Mansard       Flat     Shed       X     Asphalt       Chimney:     Brick                                                | (10) Floor Support                                                                                                                             | Public Water<br>1 Public Sewer<br>1 Water Well<br>1000 Gal Septic<br>2000 Gal Septic<br>Lump Sum Items:                                                                                                                                                                 | Storage Over Garage<br>Water/Sewer<br>Public Sewer<br>Water Well, 100 Fee<br>Built-Ins<br>Appliance Allow.<br>Local Cost Items                                                                |                                                                                                                                                                                                                                   | 264 2,<br>1 1,<br>1 4,<br>1 2,                                                                                | 914 11,140<br>754 1,928<br>134 794<br>407 3,085<br>099 1,469<br>Plete pricing. >>>>                                                                                                                                             |