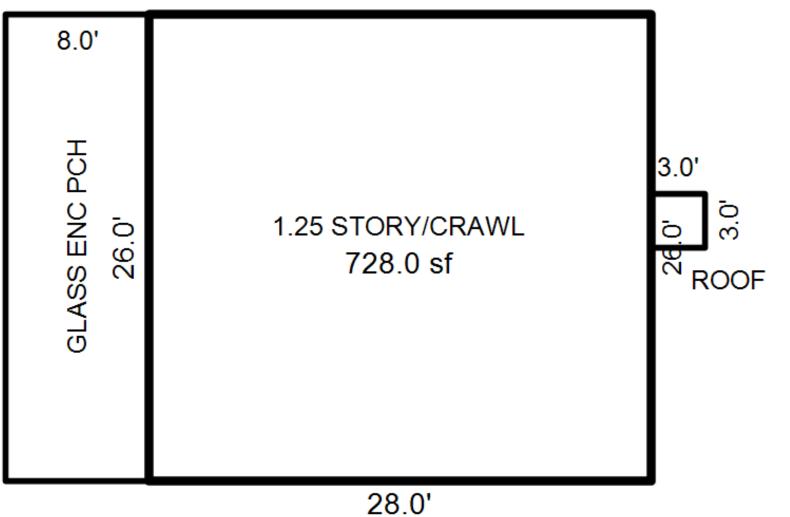

| NoPlumbingated Wood<br>crete FloorExtra Toiletsement Finish<br>creation SFExtra Sink<br>Separate Shower<br>Ceramic Tile Floor<br>Ceramic Tile Wains<br>Ceramic Tub Alcove<br>Vent Fanlkout Doors<br>Floor(14) Water/Sewer.cor Support1Public Water<br>Public Sewer                                                                                                                                                                                                                                                                                                                                                                                                                                                      |

28.0'



| Parcel Number: 009-270-0