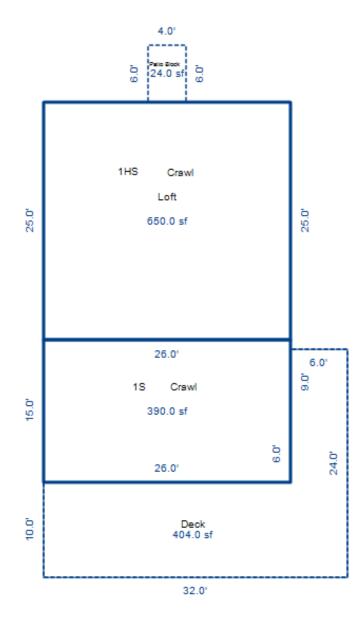

# Parcel Number: 009-270-001-00

Printed on

04/02/2019

| Building Type                                                                                                                                                    | (3) Roof (cont.)                                                                                                                               | (11) Heating/Cooling                                                                                                                                                                                                                                                    | (15) Built-ins                                                                                                                                                                                | (15) Fireplaces                                                                                                                                                                                                                   | (16) Porches/Decks                                                                                            | (17) Garage                                                                                                                                                                                                                     |
|------------------------------------------------------------------------------------------------------------------------------------------------------------------|------------------------------------------------------------------------------------------------------------------------------------------------|-------------------------------------------------------------------------------------------------------------------------------------------------------------------------------------------------------------------------------------------------------------------------|-----------------------------------------------------------------------------------------------------------------------------------------------------------------------------------------------|-----------------------------------------------------------------------------------------------------------------------------------------------------------------------------------------------------------------------------------|---------------------------------------------------------------------------------------------------------------|---------------------------------------------------------------------------------------------------------------------------------------------------------------------------------------------------------------------------------|
| X Single Family<br>Mobile Home<br>Town Home<br>Duplex<br>A-Frame<br>X Wood Frame<br>Building Style:<br>1.25S<br>Yr Built Remodeled<br>1976 0                     | $\begin{tabular}{ c c c c } \hline Eavestrough \\ Insulation \\ 0 & Front Overhang \\ 0 & Other Overhang \\ \hline \end{tabular}$              | X Gas Oil Elec.<br>Wood Coal Steam<br>Forced Air w/o Ducts<br>Forced Air w/ Ducts<br>Forced Hot Water<br>Electric Baseboard<br>Elec. Ceil. Radiant<br>Radiant (in-floor)<br>Electric Wall Heat<br>Space Heater<br>Wall/Floor Furnace<br>Forced Heat & Cool<br>Heat Pump | 1 Appliance Allow.<br>Cook Top<br>Dishwasher<br>Garbage Disposal<br>Bath Heater<br>Vent Fan<br>Hot Tub<br>Unvented Hood<br>Vented Hood<br>Intercom<br>Jacuzzi Tub<br>Jacuzzi repl.Tub<br>Oven | Interior 1 Story<br>Interior 2 Story<br>2nd/Same Stack<br>Two Sided<br>Exterior 1 Story<br>Exterior 2 Story<br>Prefab 1 Story<br>Prefab 2 Story<br>Heat Circulator<br>Raised Hearth<br>Wood Stove<br>Direct-Vented Ga<br>Class: C | Area Type<br>96 CCP (1 Story)<br>192 CGEP (1 Story)<br>120 Treated Wood<br>32 Treated Wood<br>18 Wood Balcony | Year Built: 1985<br>Car Capacity:<br>Class: C<br>Exterior: Siding<br>Brick Ven.: 0<br>Stone Ven.: 0<br>Common Wall: Detache<br>Foundation: 18 Inch<br>Finished ?:<br>Auto. Doors: 0<br>Mech. Doors: 1<br>Area: 528<br>% Good: 0 |
| Condition: Average<br>Room List<br>Basement<br>1st Floor<br>2nd Floor                                                                                            | Doors Solid X H.C.<br>(5) Floors<br>Kitchen:<br>Other:<br>Other:                                                                               | No Heating/Cooling<br>Central Air<br>Wood Furnace<br>(12) Electric<br>100 Amps Service                                                                                                                                                                                  | Microwave<br>Standard Range<br>Self Clean Range<br>Sauna<br>Trash Compactor<br>Central Vacuum<br>Security System                                                                              | Effec. Age: 30<br>Floor Area: 1,080<br>Total Base New : 145<br>Total Depr Cost: 101<br>Estimated T.C.V: 132                                                                                                                       | ,759 X 1.300                                                                                                  | Storage Area: 264<br>No Conc. Floor: 0<br>Bsmnt Garage:<br>Carport Area:<br>Roof:                                                                                                                                               |
| 4 Bedrooms<br>(1) Exterior<br>X Wood/Shingle<br>Aluminum/Vinyl<br>Brick<br>Insulation<br>(2) Windows<br>X Many<br>Avg. X Large<br>Avg.<br>Few Large              | <pre>(6) Ceilings X Suspende (7) Excavation Basement: 0 S.F. Crawl: 0 S.F. Slab: 864 S.F. Height to Joists: 0.0 (8) Basement Conc. Block</pre> | No./Qual. of Fixtures<br>Ex. X Ord. Min<br>No. of Elec. Outlets<br>Many X Ave. Few<br>(13) Plumbing<br>1 Average Fixture(s)<br>1 3 Fixture Bath<br>1 2 Fixture Bath<br>Softener, Auto<br>Softener, Manual<br>Solar Water Heat                                           | (11) Heating System:<br>Ground Area = 864 SF                                                                                                                                                  | Floor Area = 1080 S<br>/Comb. % Good=70/100/3<br>r Foundation<br>Slab                                                                                                                                                             | SF.<br>100/100/70<br>Size Cost<br>864<br>Total: 100,<br>1 1,                                                  | -                                                                                                                                                                                                                               |
| <pre>X Wood Sash<br/>Metal Sash<br/>Vinyl Sash<br/>Double Hung<br/>Horiz. Slide<br/>X Casement<br/>Double Glass<br/>Patio Doors<br/>X Storms &amp; Screens</pre> | Poured Conc.<br>Stone<br>Treated Wood<br>Concrete Floor<br>(9) Basement Finish<br>Recreation SF<br>Living SF<br>Walkout Doors<br>No Floor SF   | No Plumbing<br>Extra Toilet<br>Extra Sink<br>Separate Shower<br>Ceramic Tile Floor<br>Ceramic Tile Wains<br>Ceramic Tub Alcove<br>Vent Fan<br>(14) Water/Sewer                                                                                                          | CCP (1 Story)<br>CGEP (1 Story)<br>Deck<br>Treated Wood<br>Balcony<br>Wood Balcony<br>Garages<br>Class: C Exterior: Si<br>Base Cost                                                           | iding Foundation: 18 :                                                                                                                                                                                                            | 192 9,<br>120 2,<br>32 1,<br>18<br>Inch (Unfinished)                                                          | 055       1,438         162       6,413         236       1,565         066       746         557       390         914       11,140                                                                                            |
| (3) ROOI       X     Gable       Hip     Mansard       Flat     Shed       X     Asphalt       Chimney:     Brick                                                | (10) Floor Support                                                                                                                             | Public Water<br>1 Public Sewer<br>1 Water Well<br>1000 Gal Septic<br>2000 Gal Septic<br>Lump Sum Items:                                                                                                                                                                 | Storage Over Garage<br>Water/Sewer<br>Public Sewer<br>Water Well, 100 Fee<br>Built-Ins<br>Appliance Allow.<br>Local Cost Items                                                                |                                                                                                                                                                                                                                   | 264 2,<br>1 1,<br>1 4,<br>1 2,                                                                                | 914 11,140<br>754 1,928<br>134 794<br>407 3,085<br>099 1,469<br>Plete pricing. >>>>                                                                                                                                             |