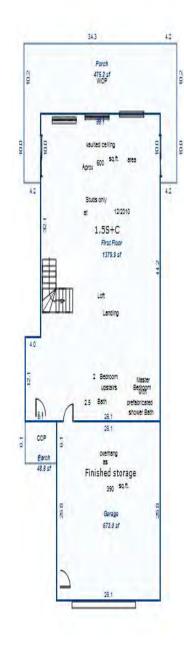

# Parcel Number: 009-270-001-00

Printed on

04/02/2019

| Building Type                                                                                                                                                    | (3) Roof (cont.)                                                                                                                               | (11) Heating/Cooling                                                                                                                                                                                                                                                    | (15) Built-ins                                                                                                                                                                                | (15) Fireplaces                                                                                                                                                                                                                   | (16) Porches/Decks                                                                                            | (17) Garage                                                                                                                                                                                                                     |
|------------------------------------------------------------------------------------------------------------------------------------------------------------------|------------------------------------------------------------------------------------------------------------------------------------------------|-------------------------------------------------------------------------------------------------------------------------------------------------------------------------------------------------------------------------------------------------------------------------|-----------------------------------------------------------------------------------------------------------------------------------------------------------------------------------------------|-----------------------------------------------------------------------------------------------------------------------------------------------------------------------------------------------------------------------------------|---------------------------------------------------------------------------------------------------------------|---------------------------------------------------------------------------------------------------------------------------------------------------------------------------------------------------------------------------------|
| X Single Family<br>Mobile Home<br>Town Home<br>Duplex<br>A-Frame<br>X Wood Frame<br>Building Style:<br>1.25S<br>Yr Built Remodeled<br>1976 0                     | $\begin{tabular}{ c c c c } \hline Eavestrough \\ Insulation \\ 0 & Front Overhang \\ 0 & Other Overhang \\ \hline \end{tabular}$              | X Gas Oil Elec.<br>Wood Coal Steam<br>Forced Air w/o Ducts<br>Forced Air w/ Ducts<br>Forced Hot Water<br>Electric Baseboard<br>Elec. Ceil. Radiant<br>Radiant (in-floor)<br>Electric Wall Heat<br>Space Heater<br>Wall/Floor Furnace<br>Forced Heat & Cool<br>Heat Pump | 1 Appliance Allow.<br>Cook Top<br>Dishwasher<br>Garbage Disposal<br>Bath Heater<br>Vent Fan<br>Hot Tub<br>Unvented Hood<br>Vented Hood<br>Intercom<br>Jacuzzi Tub<br>Jacuzzi repl.Tub<br>Oven | Interior 1 Story<br>Interior 2 Story<br>2nd/Same Stack<br>Two Sided<br>Exterior 1 Story<br>Exterior 2 Story<br>Prefab 1 Story<br>Prefab 2 Story<br>Heat Circulator<br>Raised Hearth<br>Wood Stove<br>Direct-Vented Ga<br>Class: C | Area Type<br>96 CCP (1 Story)<br>192 CGEP (1 Story)<br>120 Treated Wood<br>32 Treated Wood<br>18 Wood Balcony | Year Built: 1985<br>Car Capacity:<br>Class: C<br>Exterior: Siding<br>Brick Ven.: 0<br>Stone Ven.: 0<br>Common Wall: Detache<br>Foundation: 18 Inch<br>Finished ?:<br>Auto. Doors: 0<br>Mech. Doors: 1<br>Area: 528<br>% Good: 0 |
| Condition: Average<br>Room List<br>Basement<br>1st Floor<br>2nd Floor                                                                                            | Doors Solid X H.C.<br>(5) Floors<br>Kitchen:<br>Other:<br>Other:                                                                               | No Heating/Cooling<br>Central Air<br>Wood Furnace<br>(12) Electric<br>100 Amps Service                                                                                                                                                                                  | Microwave<br>Standard Range<br>Self Clean Range<br>Sauna<br>Trash Compactor<br>Central Vacuum<br>Security System                                                                              | Effec. Age: 30<br>Floor Area: 1,080<br>Total Base New : 145<br>Total Depr Cost: 101<br>Estimated T.C.V: 132                                                                                                                       | ,759 X 1.300                                                                                                  | Storage Area: 264<br>No Conc. Floor: 0<br>Bsmnt Garage:<br>Carport Area:<br>Roof:                                                                                                                                               |
| 4 Bedrooms<br>(1) Exterior<br>X Wood/Shingle<br>Aluminum/Vinyl<br>Brick<br>Insulation<br>(2) Windows<br>X Many<br>Avg. X Large<br>Avg.<br>Few Large              | <pre>(6) Ceilings X Suspende (7) Excavation Basement: 0 S.F. Crawl: 0 S.F. Slab: 864 S.F. Height to Joists: 0.0 (8) Basement Conc. Block</pre> | No./Qual. of Fixtures<br>Ex. X Ord. Min<br>No. of Elec. Outlets<br>Many X Ave. Few<br>(13) Plumbing<br>1 Average Fixture(s)<br>1 3 Fixture Bath<br>1 2 Fixture Bath<br>Softener, Auto<br>Softener, Manual<br>Solar Water Heat                                           | (11) Heating System:<br>Ground Area = 864 SF                                                                                                                                                  | Floor Area = 1080 S<br>/Comb. % Good=70/100/3<br>r Foundation<br>Slab                                                                                                                                                             | SF.<br>100/100/70<br>Size Cost<br>864<br>Total: 100,<br>1 1,                                                  | -                                                                                                                                                                                                                               |
| <pre>X Wood Sash<br/>Metal Sash<br/>Vinyl Sash<br/>Double Hung<br/>Horiz. Slide<br/>X Casement<br/>Double Glass<br/>Patio Doors<br/>X Storms &amp; Screens</pre> | Poured Conc.<br>Stone<br>Treated Wood<br>Concrete Floor<br>(9) Basement Finish<br>Recreation SF<br>Living SF<br>Walkout Doors<br>No Floor SF   | No Plumbing<br>Extra Toilet<br>Extra Sink<br>Separate Shower<br>Ceramic Tile Floor<br>Ceramic Tile Wains<br>Ceramic Tub Alcove<br>Vent Fan<br>(14) Water/Sewer                                                                                                          | CCP (1 Story)<br>CGEP (1 Story)<br>Deck<br>Treated Wood<br>Balcony<br>Wood Balcony<br>Garages<br>Class: C Exterior: Si<br>Base Cost                                                           | iding Foundation: 18 :                                                                                                                                                                                                            | 192 9,<br>120 2,<br>32 1,<br>18<br>Inch (Unfinished)                                                          | 055       1,438         162       6,413         236       1,565         066       746         557       390         914       11,140                                                                                            |
| (3) ROOI       X     Gable       Hip     Mansard       Flat     Shed       X     Asphalt       Chimney:     Brick                                                | (10) Floor Support                                                                                                                             | Public Water<br>1 Public Sewer<br>1 Water Well<br>1000 Gal Septic<br>2000 Gal Septic<br>Lump Sum Items:                                                                                                                                                                 | Storage Over Garage<br>Water/Sewer<br>Public Sewer<br>Water Well, 100 Fee<br>Built-Ins<br>Appliance Allow.<br>Local Cost Items                                                                |                                                                                                                                                                                                                                   | 264 2,<br>1 1,<br>1 4,<br>1 2,                                                                                | 914 11,140<br>754 1,928<br>134 794<br>407 3,085<br>099 1,469<br>Plete pricing. >>>>                                                                                                                                             |