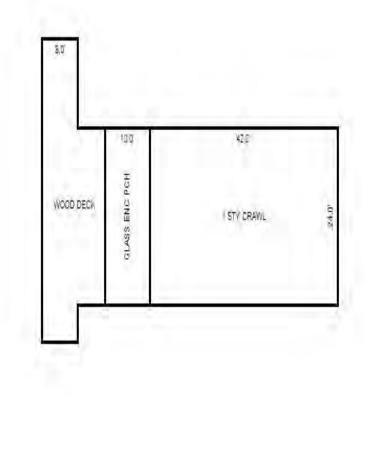

# Parcel Number: 009-270-001-00

Printed on

04/02/2019

| Building Type                                                                                                                                                    | (3) Roof (cont.)                                                                                                                               | (11) Heating/Cooling                                                                                                                                                                                                                                                    | (15) Built-ins                                                                                                                                                                                | (15) Fireplaces                                                                                                                                                                                                                   | (16) Porches/Decks                                                                                            | (17) Garage                                                                                                                                                                                                                     |
|------------------------------------------------------------------------------------------------------------------------------------------------------------------|------------------------------------------------------------------------------------------------------------------------------------------------|-------------------------------------------------------------------------------------------------------------------------------------------------------------------------------------------------------------------------------------------------------------------------|-----------------------------------------------------------------------------------------------------------------------------------------------------------------------------------------------|-----------------------------------------------------------------------------------------------------------------------------------------------------------------------------------------------------------------------------------|---------------------------------------------------------------------------------------------------------------|---------------------------------------------------------------------------------------------------------------------------------------------------------------------------------------------------------------------------------|
| X Single Family<br>Mobile Home<br>Town Home<br>Duplex<br>A-Frame<br>X Wood Frame<br>Building Style:<br>1.25S<br>Yr Built Remodeled<br>1976 0                     | $\begin{tabular}{ c c c c } \hline Eavestrough \\ Insulation \\ 0 & Front Overhang \\ 0 & Other Overhang \\ \hline \end{tabular}$              | X Gas Oil Elec.<br>Wood Coal Steam<br>Forced Air w/o Ducts<br>Forced Air w/ Ducts<br>Forced Hot Water<br>Electric Baseboard<br>Elec. Ceil. Radiant<br>Radiant (in-floor)<br>Electric Wall Heat<br>Space Heater<br>Wall/Floor Furnace<br>Forced Heat & Cool<br>Heat Pump | 1 Appliance Allow.<br>Cook Top<br>Dishwasher<br>Garbage Disposal<br>Bath Heater<br>Vent Fan<br>Hot Tub<br>Unvented Hood<br>Vented Hood<br>Intercom<br>Jacuzzi Tub<br>Jacuzzi repl.Tub<br>Oven | Interior 1 Story<br>Interior 2 Story<br>2nd/Same Stack<br>Two Sided<br>Exterior 1 Story<br>Exterior 2 Story<br>Prefab 1 Story<br>Prefab 2 Story<br>Heat Circulator<br>Raised Hearth<br>Wood Stove<br>Direct-Vented Ga<br>Class: C | Area Type<br>96 CCP (1 Story)<br>192 CGEP (1 Story)<br>120 Treated Wood<br>32 Treated Wood<br>18 Wood Balcony | Year Built: 1985<br>Car Capacity:<br>Class: C<br>Exterior: Siding<br>Brick Ven.: 0<br>Stone Ven.: 0<br>Common Wall: Detache<br>Foundation: 18 Inch<br>Finished ?:<br>Auto. Doors: 0<br>Mech. Doors: 1<br>Area: 528<br>% Good: 0 |
| Condition: Average<br>Room List<br>Basement<br>1st Floor<br>2nd Floor                                                                                            | Doors Solid X H.C.<br>(5) Floors<br>Kitchen:<br>Other:<br>Other:                                                                               | No Heating/Cooling<br>Central Air<br>Wood Furnace<br>(12) Electric<br>100 Amps Service                                                                                                                                                                                  | Microwave<br>Standard Range<br>Self Clean Range<br>Sauna<br>Trash Compactor<br>Central Vacuum<br>Security System                                                                              | Effec. Age: 30<br>Floor Area: 1,080<br>Total Base New : 145<br>Total Depr Cost: 101<br>Estimated T.C.V: 132                                                                                                                       | ,759 X 1.300                                                                                                  | Storage Area: 264<br>No Conc. Floor: 0<br>Bsmnt Garage:<br>Carport Area:<br>Roof:                                                                                                                                               |
| 4 Bedrooms<br>(1) Exterior<br>X Wood/Shingle<br>Aluminum/Vinyl<br>Brick<br>Insulation<br>(2) Windows<br>X Many<br>Avg. X Large<br>Avg.<br>Few Large              | <pre>(6) Ceilings X Suspende (7) Excavation Basement: 0 S.F. Crawl: 0 S.F. Slab: 864 S.F. Height to Joists: 0.0 (8) Basement Conc. Block</pre> | No./Qual. of Fixtures<br>Ex. X Ord. Min<br>No. of Elec. Outlets<br>Many X Ave. Few<br>(13) Plumbing<br>1 Average Fixture(s)<br>1 3 Fixture Bath<br>1 2 Fixture Bath<br>Softener, Auto<br>Softener, Manual<br>Solar Water Heat                                           | (11) Heating System:<br>Ground Area = 864 SF                                                                                                                                                  | Floor Area = 1080 S<br>/Comb. % Good=70/100/3<br>r Foundation<br>Slab                                                                                                                                                             | SF.<br>100/100/70<br>Size Cost<br>864<br>Total: 100,<br>1 1,                                                  | -                                                                                                                                                                                                                               |
| <pre>X Wood Sash<br/>Metal Sash<br/>Vinyl Sash<br/>Double Hung<br/>Horiz. Slide<br/>X Casement<br/>Double Glass<br/>Patio Doors<br/>X Storms &amp; Screens</pre> | Poured Conc.<br>Stone<br>Treated Wood<br>Concrete Floor<br>(9) Basement Finish<br>Recreation SF<br>Living SF<br>Walkout Doors<br>No Floor SF   | No Plumbing<br>Extra Toilet<br>Extra Sink<br>Separate Shower<br>Ceramic Tile Floor<br>Ceramic Tile Wains<br>Ceramic Tub Alcove<br>Vent Fan<br>(14) Water/Sewer                                                                                                          | CCP (1 Story)<br>CGEP (1 Story)<br>Deck<br>Treated Wood<br>Balcony<br>Wood Balcony<br>Garages<br>Class: C Exterior: Si<br>Base Cost                                                           | iding Foundation: 18 :                                                                                                                                                                                                            | 192 9,<br>120 2,<br>32 1,<br>18<br>Inch (Unfinished)                                                          | 055       1,438         162       6,413         236       1,565         066       746         557       390         914       11,140                                                                                            |
| (3) ROOI       X     Gable       Hip     Mansard       Flat     Shed       X     Asphalt       Chimney:     Brick                                                | (10) Floor Support                                                                                                                             | Public Water<br>1 Public Sewer<br>1 Water Well<br>1000 Gal Septic<br>2000 Gal Septic<br>Lump Sum Items:                                                                                                                                                                 | Storage Over Garage<br>Water/Sewer<br>Public Sewer<br>Water Well, 100 Fee<br>Built-Ins<br>Appliance Allow.<br>Local Cost Items                                                                |                                                                                                                                                                                                                                   | 264 2,<br>1 1,<br>1 4,<br>1 2,                                                                                | 914 11,140<br>754 1,928<br>134 794<br>407 3,085<br>099 1,469<br>Plete pricing. >>>>                                                                                                                                             |