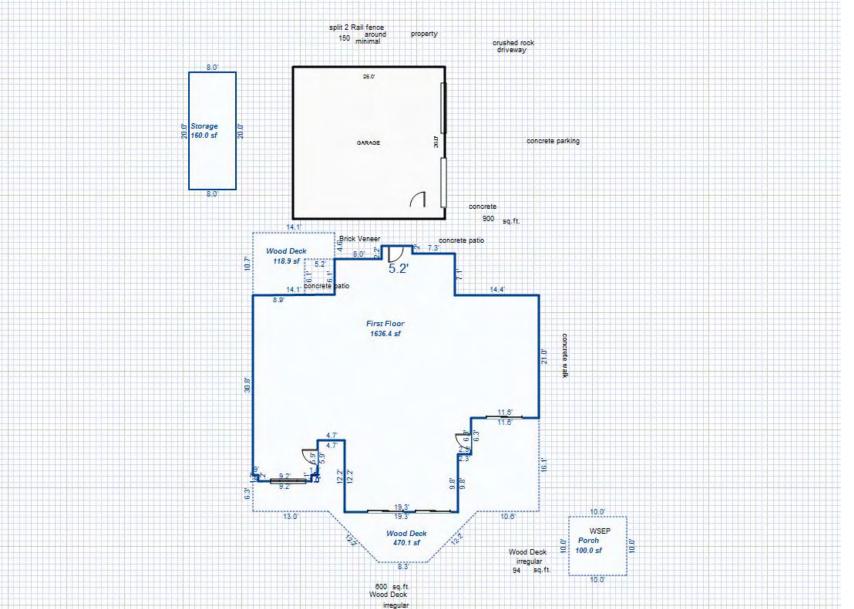

# Parcel Number: 009-270-001-00

Printed on

04/02/2019

| Building Type                                                                                                                                                    | (3) Roof (cont.)                                                                                                                               | (11) Heating/Cooling                                                                                                                                                                                                                                                    | (15) Built-ins                                                                                                                                                                                | (15) Fireplaces                                                                                                                                                                                                                   | (16) Porches/Decks                                                                                            | (17) Garage                                                                                                                                                                                                                     |
|------------------------------------------------------------------------------------------------------------------------------------------------------------------|------------------------------------------------------------------------------------------------------------------------------------------------|-------------------------------------------------------------------------------------------------------------------------------------------------------------------------------------------------------------------------------------------------------------------------|-----------------------------------------------------------------------------------------------------------------------------------------------------------------------------------------------|-----------------------------------------------------------------------------------------------------------------------------------------------------------------------------------------------------------------------------------|---------------------------------------------------------------------------------------------------------------|---------------------------------------------------------------------------------------------------------------------------------------------------------------------------------------------------------------------------------|
| X Single Family<br>Mobile Home<br>Town Home<br>Duplex<br>A-Frame<br>X Wood Frame<br>Building Style:<br>1.25S<br>Yr Built Remodeled<br>1976 0                     | $\begin{tabular}{ c c c c } \hline Eavestrough \\ Insulation \\ 0 & Front Overhang \\ 0 & Other Overhang \\ \hline \end{tabular}$              | X Gas Oil Elec.<br>Wood Coal Steam<br>Forced Air w/o Ducts<br>Forced Air w/ Ducts<br>Forced Hot Water<br>Electric Baseboard<br>Elec. Ceil. Radiant<br>Radiant (in-floor)<br>Electric Wall Heat<br>Space Heater<br>Wall/Floor Furnace<br>Forced Heat & Cool<br>Heat Pump | 1 Appliance Allow.<br>Cook Top<br>Dishwasher<br>Garbage Disposal<br>Bath Heater<br>Vent Fan<br>Hot Tub<br>Unvented Hood<br>Vented Hood<br>Intercom<br>Jacuzzi Tub<br>Jacuzzi repl.Tub<br>Oven | Interior 1 Story<br>Interior 2 Story<br>2nd/Same Stack<br>Two Sided<br>Exterior 1 Story<br>Exterior 2 Story<br>Prefab 1 Story<br>Prefab 2 Story<br>Heat Circulator<br>Raised Hearth<br>Wood Stove<br>Direct-Vented Ga<br>Class: C | Area Type<br>96 CCP (1 Story)<br>192 CGEP (1 Story)<br>120 Treated Wood<br>32 Treated Wood<br>18 Wood Balcony | Year Built: 1985<br>Car Capacity:<br>Class: C<br>Exterior: Siding<br>Brick Ven.: 0<br>Stone Ven.: 0<br>Common Wall: Detache<br>Foundation: 18 Inch<br>Finished ?:<br>Auto. Doors: 0<br>Mech. Doors: 1<br>Area: 528<br>% Good: 0 |
| Condition: Average<br>Room List<br>Basement<br>1st Floor<br>2nd Floor                                                                                            | Doors Solid X H.C.<br>(5) Floors<br>Kitchen:<br>Other:<br>Other:                                                                               | No Heating/Cooling<br>Central Air<br>Wood Furnace<br>(12) Electric<br>100 Amps Service                                                                                                                                                                                  | Microwave<br>Standard Range<br>Self Clean Range<br>Sauna<br>Trash Compactor<br>Central Vacuum<br>Security System                                                                              | Effec. Age: 30<br>Floor Area: 1,080<br>Total Base New : 145<br>Total Depr Cost: 101<br>Estimated T.C.V: 132                                                                                                                       | ,759 X 1.300                                                                                                  | Storage Area: 264<br>No Conc. Floor: 0<br>Bsmnt Garage:<br>Carport Area:<br>Roof:                                                                                                                                               |
| 4 Bedrooms<br>(1) Exterior<br>X Wood/Shingle<br>Aluminum/Vinyl<br>Brick<br>Insulation<br>(2) Windows<br>X Many<br>Avg. X Large<br>Avg.<br>Few Large              | <pre>(6) Ceilings X Suspende (7) Excavation Basement: 0 S.F. Crawl: 0 S.F. Slab: 864 S.F. Height to Joists: 0.0 (8) Basement Conc. Block</pre> | No./Qual. of Fixtures<br>Ex. X Ord. Min<br>No. of Elec. Outlets<br>Many X Ave. Few<br>(13) Plumbing<br>1 Average Fixture(s)<br>1 3 Fixture Bath<br>1 2 Fixture Bath<br>Softener, Auto<br>Softener, Manual<br>Solar Water Heat                                           | (11) Heating System:<br>Ground Area = 864 SF                                                                                                                                                  | Floor Area = 1080 S<br>/Comb. % Good=70/100/3<br>r Foundation<br>Slab                                                                                                                                                             | SF.<br>100/100/70<br>Size Cost<br>864<br>Total: 100,<br>1 1,                                                  | -                                                                                                                                                                                                                               |
| <pre>X Wood Sash<br/>Metal Sash<br/>Vinyl Sash<br/>Double Hung<br/>Horiz. Slide<br/>X Casement<br/>Double Glass<br/>Patio Doors<br/>X Storms &amp; Screens</pre> | Poured Conc.<br>Stone<br>Treated Wood<br>Concrete Floor<br>(9) Basement Finish<br>Recreation SF<br>Living SF<br>Walkout Doors<br>No Floor SF   | No Plumbing<br>Extra Toilet<br>Extra Sink<br>Separate Shower<br>Ceramic Tile Floor<br>Ceramic Tile Wains<br>Ceramic Tub Alcove<br>Vent Fan<br>(14) Water/Sewer                                                                                                          | CCP (1 Story)<br>CGEP (1 Story)<br>Deck<br>Treated Wood<br>Balcony<br>Wood Balcony<br>Garages<br>Class: C Exterior: Si<br>Base Cost                                                           | iding Foundation: 18 :                                                                                                                                                                                                            | 192 9,<br>120 2,<br>32 1,<br>18<br>Inch (Unfinished)                                                          | 055       1,438         162       6,413         236       1,565         066       746         557       390         914       11,140                                                                                            |
| (3) ROOI       X     Gable       Hip     Mansard       Flat     Shed       X     Asphalt       Chimney:     Brick                                                | (10) Floor Support                                                                                                                             | Public Water<br>1 Public Sewer<br>1 Water Well<br>1000 Gal Septic<br>2000 Gal Septic<br>Lump Sum Items:                                                                                                                                                                 | Storage Over Garage<br>Water/Sewer<br>Public Sewer<br>Water Well, 100 Fee<br>Built-Ins<br>Appliance Allow.<br>Local Cost Items                                                                |                                                                                                                                                                                                                                   | 264 2,<br>1 1,<br>1 4,<br>1 2,                                                                                | 914 11,140<br>754 1,928<br>134 794<br>407 3,085<br>099 1,469<br>Plete pricing. >>>>                                                                                                                                             |