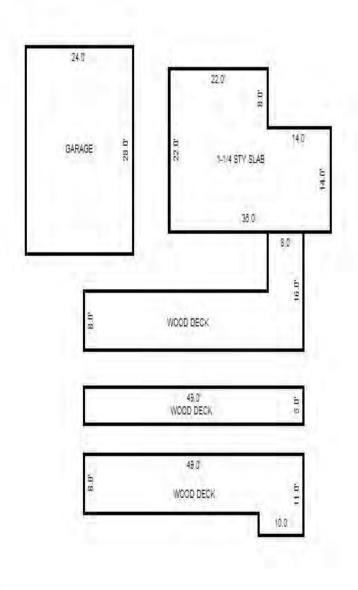

# Parcel Number: 009-270-001-00

Printed on

04/02/2019

| Building Type                                                                                                                                                    | (3) Roof (cont.)                                                                                                                               | (11) Heating/Cooling                                                                                                                                                                                                                                                    | (15) Built-ins                                                                                                                                                                                | (15) Fireplaces                                                                                                                                                                                                                   | (16) Porches/Decks                                                                                            | (17) Garage                                                                                                                                                                                                                     |
|------------------------------------------------------------------------------------------------------------------------------------------------------------------|------------------------------------------------------------------------------------------------------------------------------------------------|-------------------------------------------------------------------------------------------------------------------------------------------------------------------------------------------------------------------------------------------------------------------------|-----------------------------------------------------------------------------------------------------------------------------------------------------------------------------------------------|-----------------------------------------------------------------------------------------------------------------------------------------------------------------------------------------------------------------------------------|---------------------------------------------------------------------------------------------------------------|---------------------------------------------------------------------------------------------------------------------------------------------------------------------------------------------------------------------------------|
| X Single Family<br>Mobile Home<br>Town Home<br>Duplex<br>A-Frame<br>X Wood Frame<br>Building Style:<br>1.25S<br>Yr Built Remodeled<br>1976 0                     | $\begin{tabular}{ c c c c } \hline Eavestrough \\ Insulation \\ 0 & Front Overhang \\ 0 & Other Overhang \\ \hline \end{tabular}$              | X Gas Oil Elec.<br>Wood Coal Steam<br>Forced Air w/o Ducts<br>Forced Air w/ Ducts<br>Forced Hot Water<br>Electric Baseboard<br>Elec. Ceil. Radiant<br>Radiant (in-floor)<br>Electric Wall Heat<br>Space Heater<br>Wall/Floor Furnace<br>Forced Heat & Cool<br>Heat Pump | 1 Appliance Allow.<br>Cook Top<br>Dishwasher<br>Garbage Disposal<br>Bath Heater<br>Vent Fan<br>Hot Tub<br>Unvented Hood<br>Vented Hood<br>Intercom<br>Jacuzzi Tub<br>Jacuzzi repl.Tub<br>Oven | Interior 1 Story<br>Interior 2 Story<br>2nd/Same Stack<br>Two Sided<br>Exterior 1 Story<br>Exterior 2 Story<br>Prefab 1 Story<br>Prefab 2 Story<br>Heat Circulator<br>Raised Hearth<br>Wood Stove<br>Direct-Vented Ga<br>Class: C | Area Type<br>96 CCP (1 Story)<br>192 CGEP (1 Story)<br>120 Treated Wood<br>32 Treated Wood<br>18 Wood Balcony | Year Built: 1985<br>Car Capacity:<br>Class: C<br>Exterior: Siding<br>Brick Ven.: 0<br>Stone Ven.: 0<br>Common Wall: Detache<br>Foundation: 18 Inch<br>Finished ?:<br>Auto. Doors: 0<br>Mech. Doors: 1<br>Area: 528<br>% Good: 0 |
| Condition: Average<br>Room List<br>Basement<br>1st Floor<br>2nd Floor                                                                                            | Doors Solid X H.C.<br>(5) Floors<br>Kitchen:<br>Other:<br>Other:                                                                               | No Heating/Cooling<br>Central Air<br>Wood Furnace<br>(12) Electric<br>100 Amps Service                                                                                                                                                                                  | Microwave<br>Standard Range<br>Self Clean Range<br>Sauna<br>Trash Compactor<br>Central Vacuum<br>Security System                                                                              | Effec. Age: 30<br>Floor Area: 1,080<br>Total Base New : 145<br>Total Depr Cost: 101<br>Estimated T.C.V: 132                                                                                                                       | ,759 X 1.300                                                                                                  | Storage Area: 264<br>No Conc. Floor: 0<br>Bsmnt Garage:<br>Carport Area:<br>Roof:                                                                                                                                               |
| 4 Bedrooms<br>(1) Exterior<br>X Wood/Shingle<br>Aluminum/Vinyl<br>Brick<br>Insulation<br>(2) Windows<br>X Many<br>Avg. X Large<br>Avg.<br>Few Large              | <pre>(6) Ceilings X Suspende (7) Excavation Basement: 0 S.F. Crawl: 0 S.F. Slab: 864 S.F. Height to Joists: 0.0 (8) Basement Conc. Block</pre> | No./Qual. of Fixtures<br>Ex. X Ord. Min<br>No. of Elec. Outlets<br>Many X Ave. Few<br>(13) Plumbing<br>1 Average Fixture(s)<br>1 3 Fixture Bath<br>1 2 Fixture Bath<br>Softener, Auto<br>Softener, Manual<br>Solar Water Heat                                           | (11) Heating System:<br>Ground Area = 864 SF                                                                                                                                                  | Floor Area = 1080 S<br>/Comb. % Good=70/100/3<br>r Foundation<br>Slab                                                                                                                                                             | SF.<br>100/100/70<br>Size Cost<br>864<br>Total: 100,<br>1 1,                                                  | -                                                                                                                                                                                                                               |
| <pre>X Wood Sash<br/>Metal Sash<br/>Vinyl Sash<br/>Double Hung<br/>Horiz. Slide<br/>X Casement<br/>Double Glass<br/>Patio Doors<br/>X Storms &amp; Screens</pre> | Poured Conc.<br>Stone<br>Treated Wood<br>Concrete Floor<br>(9) Basement Finish<br>Recreation SF<br>Living SF<br>Walkout Doors<br>No Floor SF   | No Plumbing<br>Extra Toilet<br>Extra Sink<br>Separate Shower<br>Ceramic Tile Floor<br>Ceramic Tile Wains<br>Ceramic Tub Alcove<br>Vent Fan<br>(14) Water/Sewer                                                                                                          | CCP (1 Story)<br>CGEP (1 Story)<br>Deck<br>Treated Wood<br>Balcony<br>Wood Balcony<br>Garages<br>Class: C Exterior: Si<br>Base Cost                                                           | iding Foundation: 18 :                                                                                                                                                                                                            | 192 9,<br>120 2,<br>32 1,<br>18<br>Inch (Unfinished)                                                          | 055       1,438         162       6,413         236       1,565         066       746         557       390         914       11,140                                                                                            |
| (3) ROOI       X     Gable       Hip     Mansard       Flat     Shed       X     Asphalt       Chimney:     Brick                                                | (10) Floor Support                                                                                                                             | Public Water<br>1 Public Sewer<br>1 Water Well<br>1000 Gal Septic<br>2000 Gal Septic<br>Lump Sum Items:                                                                                                                                                                 | Storage Over Garage<br>Water/Sewer<br>Public Sewer<br>Water Well, 100 Fee<br>Built-Ins<br>Appliance Allow.<br>Local Cost Items                                                                |                                                                                                                                                                                                                                   | 264 2,<br>1 1,<br>1 4,<br>1 2,                                                                                | 914 11,140<br>754 1,928<br>134 794<br>407 3,085<br>099 1,469<br>Plete pricing. >>>>                                                                                                                                             |