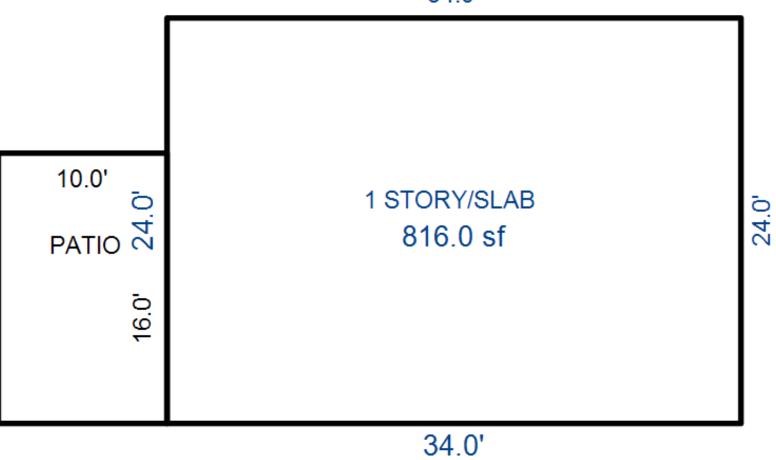

| 2r – CROOKED LAKE RES:                                                                                                                                                                                                                                                                                                                            | IDENTIAL) 1.30 | 0 => TCV:                                                                                                                           | 69,648                                                                                              |



34.0'

| Grantor                                                 | Grantee               |                  |              | Sale<br>Price        | Sale<br>Date | Inst.<br>Type       | Terms of Sale                            | Liber<br>& Page   | Ver<br>By          | ified       |        | Prcnt.<br>Trans. |
|---------------------------------------------------------|-----------------------|------------------|--------------|----------------------|--------------|---------------------|------------------------------------------|-------------------|--------------------|-------------|--------|------------------|
| HABEL MICHAEL (HW) & MILL                               | HABEL MICHAEL (H      | HW) & MIL        | -            | 90,000               | 12/14/2009   | QC                  | Not Q