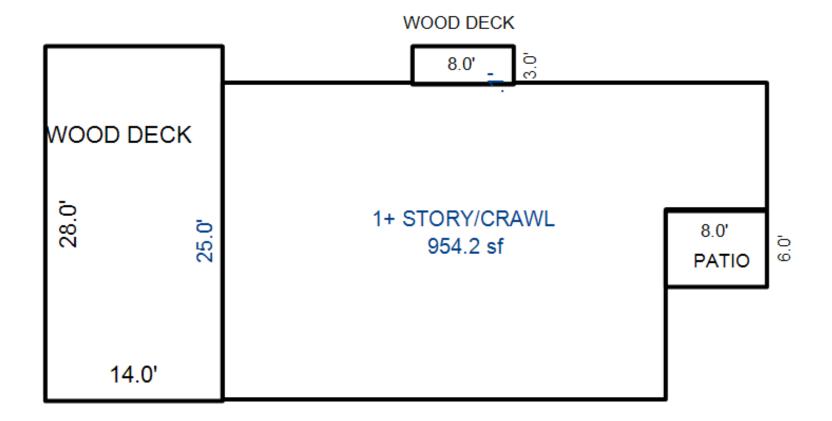

ced Air w/ Ducts<br>Floor Area = 953 S<br>Comb. % Good=65/100/<br>Foundation<br>Crawl Space                                                                                                                                                                                                                                | F.<br>100/100/65<br>Size<br>953<br>Total:<br>1<br>392<br>24<br>1<br>1<br>1<br>1<br>1<br>1<br>1<br>1<br>1<br>1<br>1<br>1<br>1<br>1<br>1<br>1<br>1 | 4,7<br>8<br>1,0<br>1,9<br>1,4<br>4,3<br>105,1 | ew         Depr. Cost           34         58,392           33         606           75         3,104           14         529           06         654           62         1,275           67         954           31         2,815           0         0           22         68,329 | * |



| Parcel Number: 009-270-000                                                                                                             | 6-00                      | Juri     | sdiction:                                               | LAKE TOW                              | NSHIP        | (                                                                       | County: Missaukee                                                                                                                                                                                                                           | Pr                              | inted on  |           | 04/02/2019                   |  |
|------------------------------------------------------------------------------------------------------