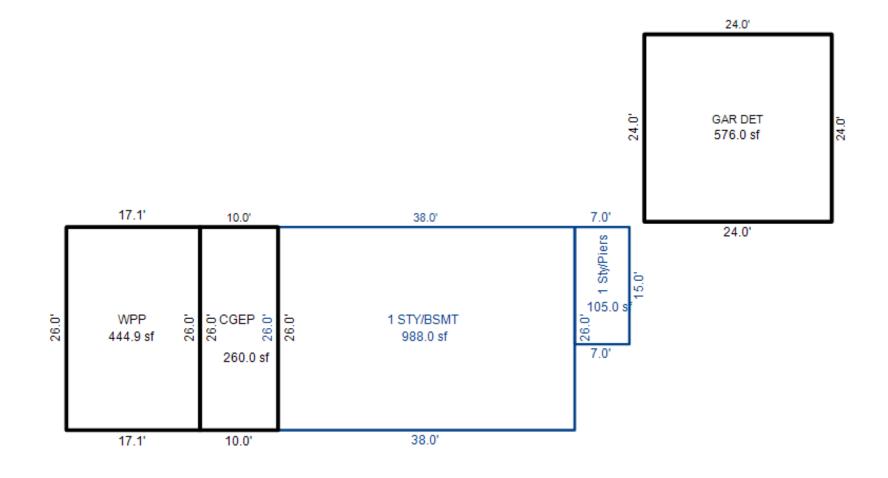

# Parcel Number: 009-270-001-00

Printed on

04/02/2019

| Building Type                                                                                                                                                    | (3) Roof (cont.)                                                                                                                               | (11) Heating/Cooling                                                                                                                                                                                                                                                    | (15) Built-ins                                                                                                                                                                                | (15) Fireplaces                                                                                                                                                                                                                   | (16) Porches/Decks                                                                                            | (17) Garage                                                                                                                                                                                                                     |
|------------------------------------------------------------------------------------------------------------------------------------------------------------------|------------------------------------------------------------------------------------------------------------------------------------------------|-------------------------------------------------------------------------------------------------------------------------------------------------------------------------------------------------------------------------------------------------------------------------|-----------------------------------------------------------------------------------------------------------------------------------------------------------------------------------------------|-----------------------------------------------------------------------------------------------------------------------------------------------------------------------------------------------------------------------------------|---------------------------------------------------------------------------------------------------------------|---------------------------------------------------------------------------------------------------------------------------------------------------------------------------------------------------------------------------------|
| X Single Family<br>Mobile Home<br>Town Home<br>Duplex<br>A-Frame<br>X Wood Frame<br>Building Style:<br>1.25S<br>Yr Built Remodeled<br>1976 0                     | $\begin{tabular}{ c c c c } \hline Eavestrough \\ Insulation \\ 0 & Front Overhang \\ 0 & Other Overhang \\ \hline \end{tabular}$              | X Gas Oil Elec.<br>Wood Coal Steam<br>Forced Air w/o Ducts<br>Forced Air w/ Ducts<br>Forced Hot Water<br>Electric Baseboard<br>Elec. Ceil. Radiant<br>Radiant (in-floor)<br>Electric Wall Heat<br>Space Heater<br>Wall/Floor Furnace<br>Forced Heat & Cool<br>Heat Pump | 1 Appliance Allow.<br>Cook Top<br>Dishwasher<br>Garbage Disposal<br>Bath Heater<br>Vent Fan<br>Hot Tub<br>Unvented Hood<br>Vented Hood<br>Intercom<br>Jacuzzi Tub<br>Jacuzzi repl.Tub<br>Oven | Interior 1 Story<br>Interior 2 Story<br>2nd/Same Stack<br>Two Sided<br>Exterior 1 Story<br>Exterior 2 Story<br>Prefab 1 Story<br>Prefab 2 Story<br>Heat Circulator<br>Raised Hearth<br>Wood Stove<br>Direct-Vented Ga<br>Class: C | Area Type<br>96 CCP (1 Story)<br>192 CGEP (1 Story)<br>120 Treated Wood<br>32 Treated Wood<br>18 Wood Balcony | Year Built: 1985<br>Car Capacity:<br>Class: C<br>Exterior: Siding<br>Brick Ven.: 0<br>Stone Ven.: 0<br>Common Wall: Detache<br>Foundation: 18 Inch<br>Finished ?:<br>Auto. Doors: 0<br>Mech. Doors: 1<br>Area: 528<br>% Good: 0 |
| Condition: Average<br>Room List<br>Basement<br>1st Floor<br>2nd Floor                                                                                            | Doors Solid X H.C.<br>(5) Floors<br>Kitchen:<br>Other:<br>Other:                                                                               | No Heating/Cooling<br>Central Air<br>Wood Furnace<br>(12) Electric<br>100 Amps Service                                                                                                                                                                                  | Microwave<br>Standard Range<br>Self Clean Range<br>Sauna<br>Trash Compactor<br>Central Vacuum<br>Security System                                                                              | Effec. Age: 30<br>Floor Area: 1,080<br>Total Base New : 145<br>Total Depr Cost: 101<br>Estimated T.C.V: 132                                                                                                                       | ,759 X 1.300                                                                                                  | Storage Area: 264<br>No Conc. Floor: 0<br>Bsmnt Garage:<br>Carport Area:<br>Roof:                                                                                                                                               |
| 4 Bedrooms<br>(1) Exterior<br>X Wood/Shingle<br>Aluminum/Vinyl<br>Brick<br>Insulation<br>(2) Windows<br>X Many<br>Avg. X Large<br>Avg.<br>Few Large              | <pre>(6) Ceilings X Suspende (7) Excavation Basement: 0 S.F. Crawl: 0 S.F. Slab: 864 S.F. Height to Joists: 0.0 (8) Basement Conc. Block</pre> | No./Qual. of Fixtures<br>Ex. X Ord. Min<br>No. of Elec. Outlets<br>Many X Ave. Few<br>(13) Plumbing<br>1 Average Fixture(s)<br>1 3 Fixture Bath<br>1 2 Fixture Bath<br>Softener, Auto<br>Softener, Manual<br>Solar Water Heat                                           | (11) Heating System:<br>Ground Area = 864 SF                                                                                                                                                  | Floor Area = 1080 S<br>/Comb. % Good=70/100/3<br>r Foundation<br>Slab                                                                                                                                                             | SF.<br>100/100/70<br>Size Cost<br>864<br>Total: 100,<br>1 1,                                                  | -                                                                                                                                                                                                                               |
| <pre>X Wood Sash<br/>Metal Sash<br/>Vinyl Sash<br/>Double Hung<br/>Horiz. Slide<br/>X Casement<br/>Double Glass<br/>Patio Doors<br/>X Storms &amp; Screens</pre> | Poured Conc.<br>Stone<br>Treated Wood<br>Concrete Floor<br>(9) Basement Finish<br>Recreation SF<br>Living SF<br>Walkout Doors<br>No Floor SF   | No Plumbing<br>Extra Toilet<br>Extra Sink<br>Separate Shower<br>Ceramic Tile Floor<br>Ceramic Tile Wains<br>Ceramic Tub Alcove<br>Vent Fan<br>(14) Water/Sewer                                                                                                          | CCP (1 Story)<br>CGEP (1 Story)<br>Deck<br>Treated Wood<br>Balcony<br>Wood Balcony<br>Garages<br>Class: C Exterior: Si<br>Base Cost                                                           | iding Foundation: 18 :                                                                                                                                                                                                            | 192 9,<br>120 2,<br>32 1,<br>18<br>Inch (Unfinished)                                                          | 055       1,438         162       6,413         236       1,565         066       746         557       390         914       11,140                                                                                            |
| (3) ROOI       X     Gable       Hip     Mansard       Flat     Shed       X     Asphalt       Chimney:     Brick                                                | (10) Floor Support                                                                                                                             | Public Water<br>1 Public Sewer<br>1 Water Well<br>1000 Gal Septic<br>2000 Gal Septic<br>Lump Sum Items:                                                                                                                                                                 | Storage Over Garage<br>Water/Sewer<br>Public Sewer<br>Water Well, 100 Fee<br>Built-Ins<br>Appliance Allow.<br>Local Cost Items                                                                |                                                                                                                                                                                                                                   | 264 2,<br>1 1,<br>1 4,<br>1 2,                                                                                | 914 11,140<br>754 1,928<br>134 794<br>407 3,085<br>099 1,469<br>Plete pricing. >>>>                                                                                                                                             |