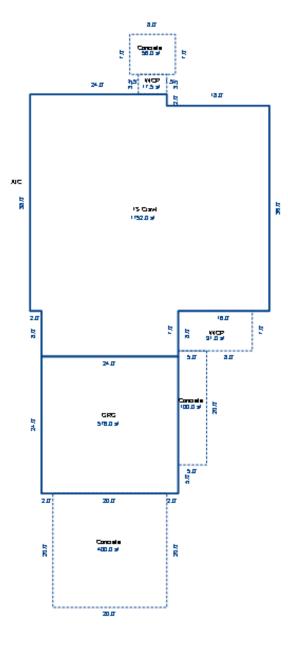

# Parcel Number: 009-270-001-00

Printed on

04/02/2019

| Building Type                                                                                                                                                    | (3) Roof (cont.)                                                                                                                               | (11) Heating/Cooling                                                                                                                                                                                                                                                    | (15) Built-ins                                                                                                                                                                                | (15) Fireplaces                                                                                                                                                                                                                   | (16) Porches/Decks                                                                                            | (17) Garage                                                                                                                                                                                                                     |
|------------------------------------------------------------------------------------------------------------------------------------------------------------------|------------------------------------------------------------------------------------------------------------------------------------------------|-------------------------------------------------------------------------------------------------------------------------------------------------------------------------------------------------------------------------------------------------------------------------|-----------------------------------------------------------------------------------------------------------------------------------------------------------------------------------------------|-----------------------------------------------------------------------------------------------------------------------------------------------------------------------------------------------------------------------------------|---------------------------------------------------------------------------------------------------------------|---------------------------------------------------------------------------------------------------------------------------------------------------------------------------------------------------------------------------------|
| X Single Family<br>Mobile Home<br>Town Home<br>Duplex<br>A-Frame<br>X Wood Frame<br>Building Style:<br>1.25S<br>Yr Built Remodeled<br>1976 0                     | $\begin{tabular}{ c c c c } \hline Eavestrough \\ Insulation \\ 0 & Front Overhang \\ 0 & Other Overhang \\ \hline \end{tabular}$              | X Gas Oil Elec.<br>Wood Coal Steam<br>Forced Air w/o Ducts<br>Forced Air w/ Ducts<br>Forced Hot Water<br>Electric Baseboard<br>Elec. Ceil. Radiant<br>Radiant (in-floor)<br>Electric Wall Heat<br>Space Heater<br>Wall/Floor Furnace<br>Forced Heat & Cool<br>Heat Pump | 1 Appliance Allow.<br>Cook Top<br>Dishwasher<br>Garbage Disposal<br>Bath Heater<br>Vent Fan<br>Hot Tub<br>Unvented Hood<br>Vented Hood<br>Intercom<br>Jacuzzi Tub<br>Jacuzzi repl.Tub<br>Oven | Interior 1 Story<br>Interior 2 Story<br>2nd/Same Stack<br>Two Sided<br>Exterior 1 Story<br>Exterior 2 Story<br>Prefab 1 Story<br>Prefab 2 Story<br>Heat Circulator<br>Raised Hearth<br>Wood Stove<br>Direct-Vented Ga<br>Class: C | Area Type<br>96 CCP (1 Story)<br>192 CGEP (1 Story)<br>120 Treated Wood<br>32 Treated Wood<br>18 Wood Balcony | Year Built: 1985<br>Car Capacity:<br>Class: C<br>Exterior: Siding<br>Brick Ven.: 0<br>Stone Ven.: 0<br>Common Wall: Detache<br>Foundation: 18 Inch<br>Finished ?:<br>Auto. Doors: 0<br>Mech. Doors: 1<br>Area: 528<br>% Good: 0 |
| Condition: Average<br>Room List<br>Basement<br>1st Floor<br>2nd Floor                                                                                            | Doors Solid X H.C.<br>(5) Floors<br>Kitchen:<br>Other:<br>Other:                                                                               | No Heating/Cooling<br>Central Air<br>Wood Furnace<br>(12) Electric<br>100 Amps Service                                                                                                                                                                                  | Microwave<br>Standard Range<br>Self Clean Range<br>Sauna<br>Trash Compactor<br>Central Vacuum<br>Security System                                                                              | Effec. Age: 30<br>Floor Area: 1,080<br>Total Base New : 145<br>Total Depr Cost: 101<br>Estimated T.C.V: 132                                                                                                                       | ,759 X 1.300                                                                                                  | Storage Area: 264<br>No Conc. Floor: 0<br>Bsmnt Garage:<br>Carport Area:<br>Roof:                                                                                                                                               |
| 4 Bedrooms<br>(1) Exterior<br>X Wood/Shingle<br>Aluminum/Vinyl<br>Brick<br>Insulation<br>(2) Windows<br>X Many<br>Avg. X Large<br>Avg.<br>Few Large              | <pre>(6) Ceilings X Suspende (7) Excavation Basement: 0 S.F. Crawl: 0 S.F. Slab: 864 S.F. Height to Joists: 0.0 (8) Basement Conc. Block</pre> | No./Qual. of Fixtures<br>Ex. X Ord. Min<br>No. of Elec. Outlets<br>Many X Ave. Few<br>(13) Plumbing<br>1 Average Fixture(s)<br>1 3 Fixture Bath<br>1 2 Fixture Bath<br>Softener, Auto<br>Softener, Manual<br>Solar Water Heat                                           | (11) Heating System:<br>Ground Area = 864 SF                                                                                                                                                  | Floor Area = 1080 S<br>/Comb. % Good=70/100/3<br>r Foundation<br>Slab                                                                                                                                                             | SF.<br>100/100/70<br>Size Cost<br>864<br>Total: 100,<br>1 1,                                                  | -                                                                                                                                                                                                                               |
| <pre>X Wood Sash<br/>Metal Sash<br/>Vinyl Sash<br/>Double Hung<br/>Horiz. Slide<br/>X Casement<br/>Double Glass<br/>Patio Doors<br/>X Storms &amp; Screens</pre> | Poured Conc.<br>Stone<br>Treated Wood<br>Concrete Floor<br>(9) Basement Finish<br>Recreation SF<br>Living SF<br>Walkout Doors<br>No Floor SF   | No Plumbing<br>Extra Toilet<br>Extra Sink<br>Separate Shower<br>Ceramic Tile Floor<br>Ceramic Tile Wains<br>Ceramic Tub Alcove<br>Vent Fan<br>(14) Water/Sewer                                                                                                          | CCP (1 Story)<br>CGEP (1 Story)<br>Deck<br>Treated Wood<br>Balcony<br>Wood Balcony<br>Garages<br>Class: C Exterior: Si<br>Base Cost                                                           | iding Foundation: 18 :                                                                                                                                                                                                            | 192 9,<br>120 2,<br>32 1,<br>18<br>Inch (Unfinished)                                                          | 055       1,438         162       6,413         236       1,565         066       746         557       390         914       11,140                                                                                            |
| (3) ROOI       X     Gable       Hip     Mansard       Flat     Shed       X     Asphalt       Chimney:     Brick                                                | (10) Floor Support                                                                                                                             | Public Water<br>1 Public Sewer<br>1 Water Well<br>1000 Gal Septic<br>2000 Gal Septic<br>Lump Sum Items:                                                                                                                                                                 | Storage Over Garage<br>Water/Sewer<br>Public Sewer<br>Water Well, 100 Fee<br>Built-Ins<br>Appliance Allow.<br>Local Cost Items                                                                |                                                                                                                                                                                                                                   | 264 2,<br>1 1,<br>1 4,<br>1 2,                                                                                | 914 11,140<br>754 1,928<br>134 794<br>407 3,085<br>099 1,469<br>Plete pricing. >>>>                                                                                                                                             |