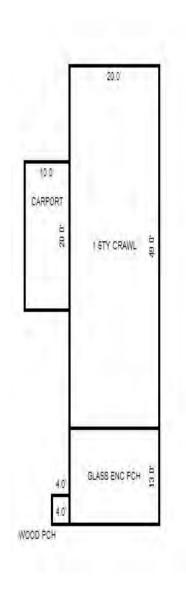

# Parcel Number: 009-270-001-00

Printed on

04/02/2019

| Building Type                                                                                                                                                    | (3) Roof (cont.)                                                                                                                               | (11) Heating/Cooling                                                                                                                                                                                                                                                    | (15) Built-ins                                                                                                                                                                                | (15) Fireplaces                                                                                                                                                                                                                   | (16) Porches/Decks                                                                                            | (17) Garage                                                                                                                                                                                                                     |
|------------------------------------------------------------------------------------------------------------------------------------------------------------------|------------------------------------------------------------------------------------------------------------------------------------------------|-------------------------------------------------------------------------------------------------------------------------------------------------------------------------------------------------------------------------------------------------------------------------|-----------------------------------------------------------------------------------------------------------------------------------------------------------------------------------------------|-----------------------------------------------------------------------------------------------------------------------------------------------------------------------------------------------------------------------------------|---------------------------------------------------------------------------------------------------------------|---------------------------------------------------------------------------------------------------------------------------------------------------------------------------------------------------------------------------------|
| X Single Family<br>Mobile Home<br>Town Home<br>Duplex<br>A-Frame<br>X Wood Frame<br>Building Style:<br>1.25S<br>Yr Built Remodeled<br>1976 0                     | $\begin{tabular}{ c c c c } \hline Eavestrough \\ Insulation \\ 0 & Front Overhang \\ 0 & Other Overhang \\ \hline \end{tabular}$              | X Gas Oil Elec.<br>Wood Coal Steam<br>Forced Air w/o Ducts<br>Forced Air w/ Ducts<br>Forced Hot Water<br>Electric Baseboard<br>Elec. Ceil. Radiant<br>Radiant (in-floor)<br>Electric Wall Heat<br>Space Heater<br>Wall/Floor Furnace<br>Forced Heat & Cool<br>Heat Pump | 1 Appliance Allow.<br>Cook Top<br>Dishwasher<br>Garbage Disposal<br>Bath Heater<br>Vent Fan<br>Hot Tub<br>Unvented Hood<br>Vented Hood<br>Intercom<br>Jacuzzi Tub<br>Jacuzzi repl.Tub<br>Oven | Interior 1 Story<br>Interior 2 Story<br>2nd/Same Stack<br>Two Sided<br>Exterior 1 Story<br>Exterior 2 Story<br>Prefab 1 Story<br>Prefab 2 Story<br>Heat Circulator<br>Raised Hearth<br>Wood Stove<br>Direct-Vented Ga<br>Class: C | Area Type<br>96 CCP (1 Story)<br>192 CGEP (1 Story)<br>120 Treated Wood<br>32 Treated Wood<br>18 Wood Balcony | Year Built: 1985<br>Car Capacity:<br>Class: C<br>Exterior: Siding<br>Brick Ven.: 0<br>Stone Ven.: 0<br>Common Wall: Detache<br>Foundation: 18 Inch<br>Finished ?:<br>Auto. Doors: 0<br>Mech. Doors: 1<br>Area: 528<br>% Good: 0 |
| Condition: Average<br>Room List<br>Basement<br>1st Floor<br>2nd Floor                                                                                            | Doors Solid X H.C.<br>(5) Floors<br>Kitchen:<br>Other:<br>Other:                                                                               | No Heating/Cooling<br>Central Air<br>Wood Furnace<br>(12) Electric<br>100 Amps Service                                                                                                                                                                                  | Microwave<br>Standard Range<br>Self Clean Range<br>Sauna<br>Trash Compactor<br>Central Vacuum<br>Security System                                                                              | Effec. Age: 30<br>Floor Area: 1,080<br>Total Base New : 145<br>Total Depr Cost: 101<br>Estimated T.C.V: 132                                                                                                                       | ,759 X 1.300                                                                                                  | Storage Area: 264<br>No Conc. Floor: 0<br>Bsmnt Garage:<br>Carport Area:<br>Roof:                                                                                                                                               |
| 4 Bedrooms<br>(1) Exterior<br>X Wood/Shingle<br>Aluminum/Vinyl<br>Brick<br>Insulation<br>(2) Windows<br>X Many<br>Avg. X Large<br>Avg.<br>Few Large              | <pre>(6) Ceilings X Suspende (7) Excavation Basement: 0 S.F. Crawl: 0 S.F. Slab: 864 S.F. Height to Joists: 0.0 (8) Basement Conc. Block</pre> | No./Qual. of Fixtures<br>Ex. X Ord. Min<br>No. of Elec. Outlets<br>Many X Ave. Few<br>(13) Plumbing<br>1 Average Fixture(s)<br>1 3 Fixture Bath<br>1 2 Fixture Bath<br>Softener, Auto<br>Softener, Manual<br>Solar Water Heat                                           | (11) Heating System:<br>Ground Area = 864 SF                                                                                                                                                  | Floor Area = 1080 S<br>/Comb. % Good=70/100/3<br>r Foundation<br>Slab                                                                                                                                                             | SF.<br>100/100/70<br>Size Cost<br>864<br>Total: 100,<br>1 1,                                                  | -                                                                                                                                                                                                                               |
| <pre>X Wood Sash<br/>Metal Sash<br/>Vinyl Sash<br/>Double Hung<br/>Horiz. Slide<br/>X Casement<br/>Double Glass<br/>Patio Doors<br/>X Storms &amp; Screens</pre> | Poured Conc.<br>Stone<br>Treated Wood<br>Concrete Floor<br>(9) Basement Finish<br>Recreation SF<br>Living SF<br>Walkout Doors<br>No Floor SF   | No Plumbing<br>Extra Toilet<br>Extra Sink<br>Separate Shower<br>Ceramic Tile Floor<br>Ceramic Tile Wains<br>Ceramic Tub Alcove<br>Vent Fan<br>(14) Water/Sewer                                                                                                          | CCP (1 Story)<br>CGEP (1 Story)<br>Deck<br>Treated Wood<br>Balcony<br>Wood Balcony<br>Garages<br>Class: C Exterior: Si<br>Base Cost                                                           | iding Foundation: 18 :                                                                                                                                                                                                            | 192 9,<br>120 2,<br>32 1,<br>18<br>Inch (Unfinished)                                                          | 055       1,438         162       6,413         236       1,565         066       746         557       390         914       11,140                                                                                            |
| (3) ROOI       X     Gable       Hip     Mansard       Flat     Shed       X     Asphalt       Chimney:     Brick                                                | (10) Floor Support                                                                                                                             | Public Water<br>1 Public Sewer<br>1 Water Well<br>1000 Gal Septic<br>2000 Gal Septic<br>Lump Sum Items:                                                                                                                                                                 | Storage Over Garage<br>Water/Sewer<br>Public Sewer<br>Water Well, 100 Fee<br>Built-Ins<br>Appliance Allow.<br>Local Cost Items                                                                |                                                                                                                                                                                                                                   | 264 2,<br>1 1,<br>1 4,<br>1 2,                                                                                | 914 11,140<br>754 1,928<br>134 794<br>407 3,085<br>099 1,469<br>Plete pricing. >>>>                                                                                                                                             |