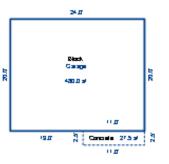

# Parcel Number: 009-270-001-00

Printed on

04/02/2019

| Building Type                                                                                                                                                    | (3) Roof (cont.)                                                                                                                               | (11) Heating/Cooling                                                                                                                                                                                                                                                    | (15) Built-ins                                                                                                                                                                                | (15) Fireplaces                                                                                                                                                                                                                   | (16) Porches/Decks                                                                                            | (17) Garage                                                                                                                                                                                                                     |
|------------------------------------------------------------------------------------------------------------------------------------------------------------------|------------------------------------------------------------------------------------------------------------------------------------------------|-------------------------------------------------------------------------------------------------------------------------------------------------------------------------------------------------------------------------------------------------------------------------|-----------------------------------------------------------------------------------------------------------------------------------------------------------------------------------------------|-----------------------------------------------------------------------------------------------------------------------------------------------------------------------------------------------------------------------------------|---------------------------------------------------------------------------------------------------------------|---------------------------------------------------------------------------------------------------------------------------------------------------------------------------------------------------------------------------------|
| X Single Family<br>Mobile Home<br>Town Home<br>Duplex<br>A-Frame<br>X Wood Frame<br>Building Style:<br>1.25S<br>Yr Built Remodeled<br>1976 0                     | $\begin{tabular}{ c c c c } \hline Eavestrough \\ Insulation \\ 0 & Front Overhang \\ 0 & Other Overhang \\ \hline \end{tabular}$              | X Gas Oil Elec.<br>Wood Coal Steam<br>Forced Air w/o Ducts<br>Forced Air w/ Ducts<br>Forced Hot Water<br>Electric Baseboard<br>Elec. Ceil. Radiant<br>Radiant (in-floor)<br>Electric Wall Heat<br>Space Heater<br>Wall/Floor Furnace<br>Forced Heat & Cool<br>Heat Pump | 1 Appliance Allow.<br>Cook Top<br>Dishwasher<br>Garbage Disposal<br>Bath Heater<br>Vent Fan<br>Hot Tub<br>Unvented Hood<br>Vented Hood<br>Intercom<br>Jacuzzi Tub<br>Jacuzzi repl.Tub<br>Oven | Interior 1 Story<br>Interior 2 Story<br>2nd/Same Stack<br>Two Sided<br>Exterior 1 Story<br>Exterior 2 Story<br>Prefab 1 Story<br>Prefab 2 Story<br>Heat Circulator<br>Raised Hearth<br>Wood Stove<br>Direct-Vented Ga<br>Class: C | Area Type<br>96 CCP (1 Story)<br>192 CGEP (1 Story)<br>120 Treated Wood<br>32 Treated Wood<br>18 Wood Balcony | Year Built: 1985<br>Car Capacity:<br>Class: C<br>Exterior: Siding<br>Brick Ven.: 0<br>Stone Ven.: 0<br>Common Wall: Detache<br>Foundation: 18 Inch<br>Finished ?:<br>Auto. Doors: 0<br>Mech. Doors: 1<br>Area: 528<br>% Good: 0 |
| Condition: Average<br>Room List<br>Basement<br>1st Floor<br>2nd Floor                                                                                            | Doors Solid X H.C.<br>(5) Floors<br>Kitchen:<br>Other:<br>Other:                                                                               | No Heating/Cooling<br>Central Air<br>Wood Furnace<br>(12) Electric<br>100 Amps Service                                                                                                                                                                                  | Microwave<br>Standard Range<br>Self Clean Range<br>Sauna<br>Trash Compactor<br>Central Vacuum<br>Security System                                                                              | Effec. Age: 30<br>Floor Area: 1,080<br>Total Base New : 145<br>Total Depr Cost: 101<br>Estimated T.C.V: 132                                                                                                                       | ,759 X 1.300                                                                                                  | Storage Area: 264<br>No Conc. Floor: 0<br>Bsmnt Garage:<br>Carport Area:<br>Roof:                                                                                                                                               |
| 4 Bedrooms<br>(1) Exterior<br>X Wood/Shingle<br>Aluminum/Vinyl<br>Brick<br>Insulation<br>(2) Windows<br>X Many<br>Avg. X Large<br>Avg.<br>Few Large              | <pre>(6) Ceilings X Suspende (7) Excavation Basement: 0 S.F. Crawl: 0 S.F. Slab: 864 S.F. Height to Joists: 0.0 (8) Basement Conc. Block</pre> | No./Qual. of Fixtures<br>Ex. X Ord. Min<br>No. of Elec. Outlets<br>Many X Ave. Few<br>(13) Plumbing<br>1 Average Fixture(s)<br>1 3 Fixture Bath<br>1 2 Fixture Bath<br>Softener, Auto<br>Softener, Manual<br>Solar Water Heat                                           | (11) Heating System:<br>Ground Area = 864 SF                                                                                                                                                  | Floor Area = 1080 S<br>/Comb. % Good=70/100/3<br>r Foundation<br>Slab                                                                                                                                                             | SF.<br>100/100/70<br>Size Cost<br>864<br>Total: 100,<br>1 1,                                                  | -                                                                                                                                                                                                                               |
| <pre>X Wood Sash<br/>Metal Sash<br/>Vinyl Sash<br/>Double Hung<br/>Horiz. Slide<br/>X Casement<br/>Double Glass<br/>Patio Doors<br/>X Storms &amp; Screens</pre> | Poured Conc.<br>Stone<br>Treated Wood<br>Concrete Floor<br>(9) Basement Finish<br>Recreation SF<br>Living SF<br>Walkout Doors<br>No Floor SF   | No Plumbing<br>Extra Toilet<br>Extra Sink<br>Separate Shower<br>Ceramic Tile Floor<br>Ceramic Tile Wains<br>Ceramic Tub Alcove<br>Vent Fan<br>(14) Water/Sewer                                                                                                          | CCP (1 Story)<br>CGEP (1 Story)<br>Deck<br>Treated Wood<br>Balcony<br>Wood Balcony<br>Garages<br>Class: C Exterior: Si<br>Base Cost                                                           | iding Foundation: 18 :                                                                                                                                                                                                            | 192 9,<br>120 2,<br>32 1,<br>18<br>Inch (Unfinished)                                                          | 055       1,438         162       6,413         236       1,565         066       746         557       390         914       11,140                                                                                            |
| (3) ROOI       X     Gable       Hip     Mansard       Flat     Shed       X     Asphalt       Chimney:     Brick                                                | (10) Floor Support                                                                                                                             | Public Water<br>1 Public Sewer<br>1 Water Well<br>1000 Gal Septic<br>2000 Gal Septic<br>Lump Sum Items:                                                                                                                                                                 | Storage Over Garage<br>Water/Sewer<br>Public Sewer<br>Water Well, 100 Fee<br>Built-Ins<br>Appliance Allow.<br>Local Cost Items                                                                |                                                                                                                                                                                                                                   | 264 2,<br>1 1,<br>1 4,<br>1 2,                                                                                | 914 11,140<br>754 1,928<br>134 794<br>407 3,085<br>099 1,469<br>Plete pricing. >>>>                                                                                                                                             |