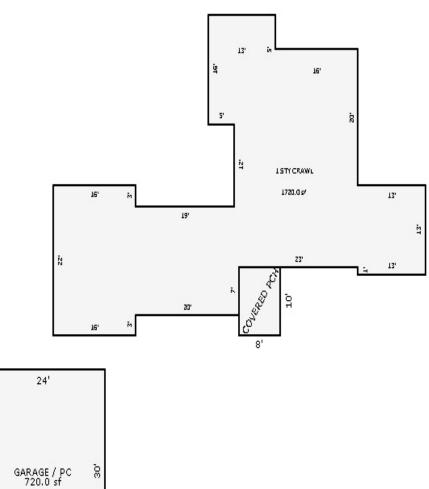

| Grantor                                            | Grantee                                                                                                         |            |                          | Sale                   | Sale    | Inst.       | Terms of Sale              | Liber             | Ver        | ified    |        | Prcnt          |
|----------------------------------------------------|-----------------------------------------------------------------------------------------------------------------|------------|--------------------------|------------------------|---------|-------------|----------------------------|-------------------|------------|----------|--------|----------------|
|                                                    |                                                                                                                 |            |                          | Price                  | Date    | Туре        |                            | & Page            | By         |          |        | Trans          |
|                                                    |                                                                                                                 |            |                          |                        |         |             |                            |                   |            |          |        |                |
|                                                    |                                                                                                                 |            |                          |                        |         | _           |                            |                   |            |          |        |                |
|                                                    |                                                                                                                 |            |                          |                        |         |             |                            |                   |            |          |        |                |
|                                                    |                                                                                                                 |            |                          |                        |         |             |                            |                   |            |          |        |                |
|                                                    |                                                                                                                 |            |                          |                        |         |             |                            |                   |            |          |        |                |
| Property Address                                   |                                                                                                                 | Cla        | ass: 301 IND             | USTRIAL-IM             | Zoning: | Bui         | lding Permit(s)            | Date              | Number     |          | Status |                |
| S LACHANCE RD                                      |                                                                                                                 | Sch        | nool: LAKE C             | ITY - 5702             | 0       |             |                            |                   |            |          |        |                |
|                                                    |                                                                                                                 | P.F        | R.E. 0%                  |                        |         |             |                            |                   |            |          |        |                |
| Owner's Name/Address                               |                                                                                                                 | MAF        | 2 #:                     |                        |         |             |                            |                   |            |          |        |                |
| DTE GAS COMPANY                                    |                                                                                                                 | 1—         |                          | 2010                   | Est TCV | 27 997      |                            |                   |            |          |        |                |
| PROPERTY TAX DEPT                                  |                                                                                                                 |            | Improved X               | Vacant                 |         |             | ates for Land Table        |                   |            | C T OTTO |        |                |
| PO BOX 33017                                       |                                                                                                                 |            | -                        | Vacant                 | Lana Va | aiue Estima |                            |                   | AL ACREAGE | & L015   |        |                |
| Detroit MI 48232                                   |                                                                                                                 |            | Public<br>Improvements   | _                      | Dogaria | otion Ex    | r Fa<br>ontage Depth Fror  | actors *          | Adi Doogo  | ~        | 17-    | alue           |
|                                                    |                                                                                                                 |            | -                        | 5                      |         |             | JRAL SITES 15K             | 15000 10          |            | 11       |        | ,000           |
| Tax Description                                    |                                                                                                                 |            | Dirt Road<br>Gravel Road |                        |         |             | nt Feet, 4.54 Total        |                   | Est. Land  | Value =  |        | ,000           |
| . SEC 20 T22N R8W S 250                            | FT OF E 1191.19                                                                                                 |            | Paved Road               |                        |         |             |                            |                   |            |          |        |                |
| FT OF S 1/2 OF NE 1/4 E2                           | KC E 400 FT THOF.                                                                                               |            | Storm Sewer              |                        | Land Tr | mprovement  | Cost Estimates             |                   |            |          |        |                |
| 4.5408A.                                           |                                                                                                                 |            | Sidewalk                 |                        | Descri  |             | CODE EDETINACED            | Rate              | Size       | % Good   | Cash   | Value          |
| omments/Influences                                 |                                                                                                                 |            | Water                    |                        |         | Crushed Ro  | ock                        | 1.66              | 6156       | 94       |        | 9,606          |
| 250X791 BACK OFF ROAD                              |                                                                                                                 |            | Sewer<br>Electric        |                        |         | Unit-In-P   | lace Items                 |                   |            |          |        |                |
|                                                    |                                                                                                                 |            | Gas                      |                        | Descri  |             |                            | Rate              |            | % Good   | Cash   | Value          |
|                                                    |                                                                                                                 |            | Curb                     |                        |         | 6/YARI/CHAI | LF/06'/29<br>LF/06'/GATW10 | 16.45<br>685.00   | 300<br>1   | 50<br>50 |        | 2,467<br>342   |
|                                                    |                                                                                                                 |            | Street Light             | ts                     |         | 6/YARI/CHAI |                            | 2.80              | 300        | 50       |        | 420            |
|                                                    |                                                                                                                 |            | Standard Ut:             |                        |         |             | LF/06'/GATW3               | 325.00            | 1          | 50       |        | 162            |
|                                                    |                                                                                                                 |            | Underground              | Utils.                 |         |             | Total Estimated Lar        | nd Improvements I | rue Cash V | alue =   | 1      | 12,997         |
|                                                    |                                                                                                                 |            | Topography o             | of                     |         |             |                            |                   |            |          |        |                |
|                                                    |                                                                                                                 |            | Site                     |                        |         |             |                            |                   |            |          |        |                |
|                                                    | 200                                                                                                             |            | Level                    |                        |         |             |                            |                   |            |          |        |                |
|                                                    | A State of the                                                                                                  |            | Rolling                  |                        |         |             |                            |                   |            |          |        |                |
|                                                    | ALC: NO                                                                                                         |            | Low<br>High              |                        |         |             |                            |                   |            |          |        |                |
| Martin -                                           | ALL DE LOSE                                                                                                     |            | Landscaped               |                        |         |             |                            |                   |            |          |        |                |
|                                                    |                                                                                                                 |            | Swamp                    |                        |         |             |                            |                   |            |          |        |                |
| Contraction of the second                          | A BAR PLAN                                                                                                      |            | Wooded                   |                        |         |             |                            |                   |            |          |        |                |
|                                                    | The second se |            | Pond                     |                        |         |             |                            |                   |            |          |        |                |
|                                                    |                                                                                                                 |            | Waterfront               |                        |         |             |                            |                   |            |          |        |                |
|                                                    |                                                                                                                 |            | Ravine<br>Wetland        |                        |         |             |                            |                   |            |          |        |                |
|                                                    |                                                                                                                 |            | Flood Plain              |                        | Year    | Lan         | d Building                 | Assessed          | Board of   | Tribuna  | 1/ Т   | Taxabl         |
|                                                    |                                                                                                                 |            |                          |                        |         | Valu        | e Value                    | Value             | Review     | Oth      | er     | Valu           |
|                                                    | STORE SEALING SPACES STORE                                                                                      | Turba      | when                     | What                   | 2019    | 7,50        | 0 6,500                    | 14,000            |            |          |        | 5,263          |
|                                                    |                                                                                                                 | Who        | / ////                   | 11110.0                |         |             |                            |                   |            |          |        |                |
|                                                    |                                                                                                                 | JWV        | 7 08/06/2018             |                        | 2018    | 5,00        | 0 6,200                    | 11,200            |            |          |        | 5,140          |
| The Equalizer. Copyrig<br>Licensed To: Township of |                                                                                                                 | JWV<br>TPC |                          | INSPECTED<br>INSPECTED | 2017    | 5,00        | ,                          | 11,200<br>11,200  |            |          |        | 5,140<br>5,035 |