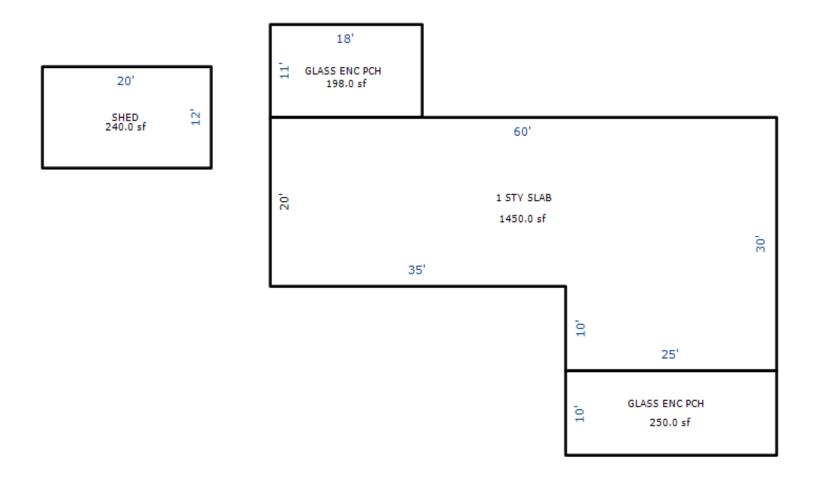

| Grantor                                            | Grantee                                                                                                         |            |                          | Sale                   | Sale    | Inst.       | Terms of Sale              | Liber             | Ver        | ified    |        | Prcnt          |
|----------------------------------------------------|-----------------------------------------------------------------------------------------------------------------|------------|--------------------------|------------------------|---------|-------------|----------------------------|-------------------|------------|----------|--------|----------------|
|                                                    |                                                                                                                 |            |                          | Price                  | Date    | Туре        |                            | & Page            | By         |          |        | Trans          |
|                                                    |                                                                                                                 |            |                          |                        |         |             |                            |                   |            |          |        |                |
|                                                    |                                                                                                                 |            |                          |                        |         | _           |                            |                   |            |          |        |                |
|                                                    |                                                                                                                 |            |                          |                        |         |             |                            |                   |            |          |        |                |
|                                                    |                                                                                                                 |            |                          |                        |         |             |                            |                   |            |          |        |                |
|                                                    |                                                                                                                 |            |                          |                        |         |             |                            |                   |            |          |        |                |
| Property Address                                   |                                                                                                                 | Cla        | ass: 301 IND             | USTRIAL-IM             | Zoning: | Bui         | lding Permit(s)            | Date              | Number     |          | Status |                |
| S LACHANCE RD                                      |                                                                                                                 | Sch        | nool: LAKE C             | ITY - 5702             | 0       |             |                            |                   |            |          |        |                |
|                                                    |                                                                                                                 | P.F        | R.E. 0%                  |                        |         |             |                            |                   |            |          |        |                |
| Owner's Name/Address                               |                                                                                                                 | MAF        | 2 #:                     |                        |         |             |                            |                   |            |          |        |                |
| DTE GAS COMPANY                                    |                                                                                                                 | 1—         |                          | 2010                   | Est TCV | 27 997      |                            |                   |            |          |        |                |
| PROPERTY TAX DEPT                                  |                                                                                                                 |            | Improved X               | Vacant                 |         |             | ates for Land Table        |                   |            | C T OTTO |        |                |
| PO BOX 33017                                       |                                                                                                                 |            | -                        | Vacant                 | Lana Va | aiue Estima |                            |                   | AL ACREAGE | & L015   |        |                |
| Detroit MI 48232                                   |                                                                                                                 |            | Public<br>Improvements   | _                      | Dogaria | otion Ex    | r Fa<br>ontage Depth Fror  | actors *          | Adi Doogo  | ~        | 17-    | alue           |
|                                                    |                                                                                                                 |            | -                        | 5                      |         |             | JRAL SITES 15K             | 15000 10          |            | 11       |        | ,000           |
| Tax Description                                    |                                                                                                                 |            | Dirt Road<br>Gravel Road |                        |         |             | nt Feet, 4.54 Total        |                   | Est. Land  | Value =  |        | ,000           |
| . SEC 20 T22N R8W S 250                            | FT OF E 1191.19                                                                                                 |            | Paved Road               |                        |         |             |                            |                   |            |          |        |                |
| FT OF S 1/2 OF NE 1/4 E2                           | KC E 400 FT THOF.                                                                                               |            | Storm Sewer              |                        | Land Tr | mprovement  | Cost Estimates             |                   |            |          |        |                |
| 4.5408A.                                           |                                                                                                                 |            | Sidewalk                 |                        | Descri  |             | CODE EDETINACED            | Rate              | Size       | % Good   | Cash   | Value          |
| omments/Influences                                 |                                                                                                                 |            | Water                    |                        |         | Crushed Ro  | ock                        | 1.66              | 6156       | 94       |        | 9,606          |
| 250X791 BACK OFF ROAD                              |                                                                                                                 |            | Sewer<br>Electric        |                        |         | Unit-In-P   | lace Items                 |                   |            |          |        |                |
|                                                    |                                                                                                                 |            | Gas                      |                        | Descri  |             |                            | Rate              |            | % Good   | Cash   | Value          |
|                                                    |                                                                                                                 |            | Curb                     |                        |         | 6/YARI/CHAI | LF/06'/29<br>LF/06'/GATW10 | 16.45<br>685.00   | 300<br>1   | 50<br>50 |        | 2,467<br>342   |
|                                                    |                                                                                                                 |            | Street Light             | ts                     |         | 6/YARI/CHAI |                            | 2.80              | 300        | 50       |        | 420            |
|                                                    |                                                                                                                 |            | Standard Ut:             |                        |         |             | LF/06'/GATW3               | 325.00            | 1          | 50       |        | 162            |
|                                                    |                                                                                                                 |            | Underground              | Utils.                 |         |             | Total Estimated Lar        | nd Improvements I | rue Cash V | alue =   | 1      | 12,997         |
|                                                    |                                                                                                                 |            | Topography o             | of                     |         |             |                            |                   |            |          |        |                |
|                                                    |                                                                                                                 |            | Site                     |                        |         |             |                            |                   |            |          |        |                |
|                                                    | 200                                                                                                             |            | Level                    |                        |         |             |                            |                   |            |          |        |                |
|                                                    | A State of the                                                                                                  |            | Rolling                  |                        |         |             |                            |                   |            |          |        |                |
|                                                    | ALC: NO                                                                                                         |            | Low<br>High              |                        |         |             |                            |                   |            |          |        |                |
| Martin -                                           | ALL DE LOSE                                                                                                     |            | Landscaped               |                        |         |             |                            |                   |            |          |        |                |
|                                                    |                                                                                                                 |            | Swamp                    |                        |         |             |                            |                   |            |          |        |                |
| Contraction of the second                          | A BAR PLAN                                                                                                      |            | Wooded                   |                        |         |             |                            |                   |            |          |        |                |
|                                                    | The second se |            | Pond                     |                        |         |             |                            |                   |            |          |        |                |
|                                                    |                                                                                                                 |            | Waterfront               |                        |         |             |                            |                   |            |          |        |                |
|                                                    |                                                                                                                 |            | Ravine<br>Wetland        |                        |         |             |                            |                   |            |          |        |                |
|                                                    |                                                                                                                 |            | Flood Plain              |                        | Year    | Lan         | d Building                 | Assessed          | Board of   | Tribuna  | 1/ Т   | Taxabl         |
|                                                    |                                                                                                                 |            |                          |                        |         | Valu        | e Value                    | Value             | Review     | Oth      | er     | Valu           |
|                                                    | STORE SEALING SPACES STORE                                                                                      | Turba      | when                     | What                   | 2019    | 7,50        | 0 6,500                    | 14,000            |            |          |        | 5,263          |
|                                                    |                                                                                                                 | Who        | / ////                   | 11110.0                |         |             |                            |                   |            |          |        |                |
|                                                    |                                                                                                                 | JWV        | 7 08/06/2018             |                        | 2018    | 5,00        | 0 6,200                    | 11,200            |            |          |        | 5,140          |
| The Equalizer. Copyrig<br>Licensed To: Township of |                                                                                                                 | JWV<br>TPC |                          | INSPECTED<br>INSPECTED | 2017    | 5,00        | ,                          | 11,200<br>11,200  |            |          |        | 5,140<br>5,035 |