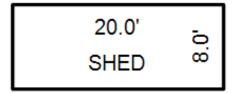

ea = 924 SF<br/>Phy/Ab.Phy/Func/Econ/<br/>Building Areas<br/>Type Ext. Wal<br/>Main Home Ribbed<br/>Other Additions/Adjus<br/>Water/Sewer<br/>1000 Gal Septic<br/>Water Well, 50 Feet<br/>Notes:</pre>                                                | Forced Warm Air<br>Floor Area = 924 SF.<br>/Comb. % Good=35/100/100/100/35<br>lls Roof/Fnd. Size Cost<br>Comp.Shingle 924<br>Total: 34<br>stments<br>1 1                                                                                                                                                                  | E New Depr. Cost<br>4,141 11,949<br>3,235 1,132<br>1,895 663<br>9,271 13,744                                                                                                                                                             |





# Parcel Number: 009-021-001-80

Printed on

04/02/2019

| Building Type                                                                                                                                                                                                                                                                                                                                                                                                                                                                                                                                                                      | (3) Roof (cont.)