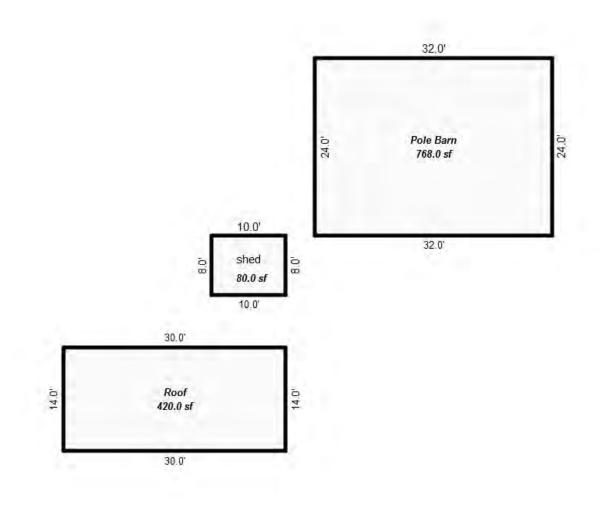

| Grantor                                            | Grantee                                                                                                         |            |                          | Sale                   | Sale    | Inst.       | Terms of Sale              | Liber             | Ver        | ified    |        | Prcnt          |
|----------------------------------------------------|-----------------------------------------------------------------------------------------------------------------|------------|--------------------------|------------------------|---------|-------------|----------------------------|-------------------|------------|----------|--------|----------------|
|                                                    |                                                                                                                 |            |                          | Price                  | Date    | Туре        |                            | & Page            | By         |          |        | Trans          |
|                                                    |                                                                                                                 |            |                          |                        |         |             |                            |                   |            |          |        |                |
|                                                    |                                                                                                                 |            |                          |                        |         | _           |                            |                   |            |          |        |                |
|                                                    |                                                                                                                 |            |                          |                        |         |             |                            |                   |            |          |        |                |
|                                                    |                                                                                                                 |            |                          |                        |         |             |                            |                   |            |          |        |                |
|                                                    |                                                                                                                 |            |                          |                        |         |             |                            |                   |            |          |        |                |
| Property Address                                   |                                                                                                                 | Cla        | ass: 301 IND             | USTRIAL-IM             | Zoning: | Bui         | lding Permit(s)            | Date              | Number     |          | Status |                |
| S LACHANCE RD                                      |                                                                                                                 | Sch        | nool: LAKE C             | ITY - 5702             | 0       |             |                            |                   |            |          |        |                |
|                                                    |                                                                                                                 | P.F        | R.E. 0%                  |                        |         |             |                            |                   |            |          |        |                |
| Owner's Name/Address                               |                                                                                                                 | MAF        | 2 #:                     |                        |         |             |                            |                   |            |          |        |                |
| DTE GAS COMPANY                                    |                                                                                                                 | 1—         |                          | 2010                   | Est TCV | 27 997      |                            |                   |            |          |        |                |
| PROPERTY TAX DEPT                                  |                                                                                                                 |            | Improved X               | Vacant                 |         |             | ates for Land Table        |                   |            | C T OTTO |        |                |
| PO BOX 33017                                       |                                                                                                                 |            | -                        | Vacant                 | Lana Va | aiue Estima |                            |                   | AL ACREAGE | & L015   |        |                |
| Detroit MI 48232                                   |                                                                                                                 |            | Public<br>Improvements   | _                      | Dogaria | otion Ex    | r Fa<br>ontage Depth Fror  | actors *          | Adi Doogo  | ~        | 17-    | alue           |
|                                                    |                                                                                                                 |            | -                        | 5                      |         |             | JRAL SITES 15K             | 15000 10          |            | 11       |        | ,000           |
| Tax Description                                    |                                                                                                                 |            | Dirt Road<br>Gravel Road |                        |         |             | nt Feet, 4.54 Total        |                   | Est. Land  | Value =  |        | ,000           |
| . SEC 20 T22N R8W S 250                            | FT OF E 1191.19                                                                                                 |            | Paved Road               |                        |         |             |                            |                   |            |          |        |                |
| FT OF S 1/2 OF NE 1/4 E2                           | KC E 400 FT THOF.                                                                                               |            | Storm Sewer              |                        | Land Tr | mprovement  | Cost Estimates             |                   |            |          |        |                |
| 4.5408A.                                           |                                                                                                                 |            | Sidewalk                 |                        | Descri  |             | CODE EDETINACED            | Rate              | Size       | % Good   | Cash   | Value          |
| omments/Influences                                 |                                                                                                                 |            | Water                    |                        |         | Crushed Ro  | ock                        | 1.66              | 6156       | 94       |        | 9,606          |
| 250X791 BACK OFF ROAD                              |                                                                                                                 |            | Sewer<br>Electric        |                        |         | Unit-In-P   | lace Items                 |                   |            |          |        |                |
|                                                    |                                                                                                                 |            | Gas                      |                        | Descri  |             |                            | Rate              |            | % Good   | Cash   | Value          |
|                                                    |                                                                                                                 |            | Curb                     |                        |         | 6/YARI/CHAI | LF/06'/29<br>LF/06'/GATW10 | 16.45<br>685.00   | 300<br>1   | 50<br>50 |        | 2,467<br>342   |
|                                                    |                                                                                                                 |            | Street Light             | ts                     |         | 6/YARI/CHAI |                            | 2.80              | 300        | 50       |        | 420            |
|                                                    |                                                                                                                 |            | Standard Ut:             |                        |         |             | LF/06'/GATW3               | 325.00            | 1          | 50       |        | 162            |
|                                                    |                                                                                                                 |            | Underground              | Utils.                 |         |             | Total Estimated Lar        | nd Improvements I | rue Cash V | alue =   | 1      | 12,997         |
|                                                    |                                                                                                                 |            | Topography o             | of                     |         |             |                            |                   |            |          |        |                |
|                                                    |                                                                                                                 |            | Site                     |                        |         |             |                            |                   |            |          |        |                |
|                                                    | 200                                                                                                             |            | Level                    |                        |         |             |                            |                   |            |          |        |                |
|                                                    | A State of the                                                                                                  |            | Rolling                  |                        |         |             |                            |                   |            |          |        |                |
|                                                    | ALC: NO                                                                                                         |            | Low<br>High              |                        |         |             |                            |                   |            |          |        |                |
| Martin -                                           | ALL DE LOSE                                                                                                     |            | Landscaped               |                        |         |             |                            |                   |            |          |        |                |
|                                                    |                                                                                                                 |            | Swamp                    |                        |         |             |                            |                   |            |          |        |                |
| Contraction of the second                          | A BAR PLAN                                                                                                      |            | Wooded                   |                        |         |             |                            |                   |            |          |        |                |
|                                                    | The second se |            | Pond                     |                        |         |             |                            |                   |            |          |        |                |
|                                                    |                                                                                                                 |            | Waterfront               |                        |         |             |                            |                   |            |          |        |                |
|                                                    |                                                                                                                 |            | Ravine<br>Wetland        |                        |         |             |                            |                   |            |          |        |                |
|                                                    |                                                                                                                 |            | Flood Plain              |                        | Year    | Lan         | d Building                 | Assessed          | Board of   | Tribuna  | 1/ Т   | Taxabl         |
|                                                    |                                                                                                                 |            |                          |                        |         | Valu        | e Value                    | Value             | Review     | Oth      | er     | Valu           |
|                                                    | STORE SEALING SPACES STORE                                                                                      | Turba      | when                     | What                   | 2019    | 7,50        | 0 6,500                    | 14,000            |            |          |        | 5,263          |
|                                                    |                                                                                                                 | Who        | / ////                   | 11110.0                |         |             |                            |                   |            |          |        |                |
|                                                    |                                                                                                                 | JWV        | 7 08/06/2018             |                        | 2018    | 5,00        | 0 6,200                    | 11,200            |            |          |        | 5,140          |
| The Equalizer. Copyrig<br>Licensed To: Township of |                                                                                                                 | JWV<br>TPC |                          | INSPECTED<br>INSPECTED | 2017    | 5,00        | ,                          | 11,200<br>11,200  |            |          |        | 5,140<br>5,035 |