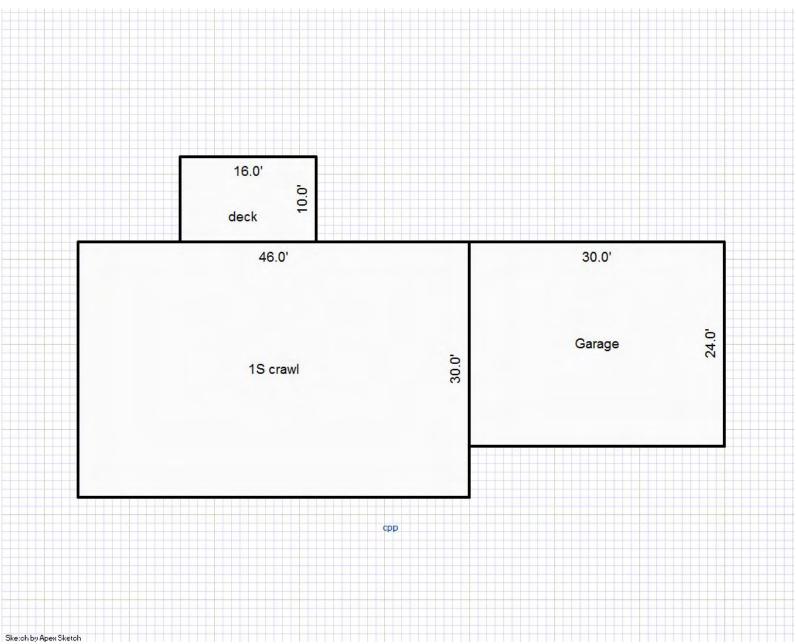

| Grantor                                            | Grantee                                                                                                         |            |                          | Sale                   | Sale    | Inst.       | Terms of Sale              | Liber             | Ver        | ified    |        | Prcnt          |
|----------------------------------------------------|-----------------------------------------------------------------------------------------------------------------|------------|--------------------------|------------------------|---------|-------------|----------------------------|-------------------|------------|----------|--------|----------------|
|                                                    |                                                                                                                 |            |                          | Price                  | Date    | Туре        |                            | & Page            | By         |          |        | Trans          |
|                                                    |                                                                                                                 |            |                          |                        |         |             |                            |                   |            |          |        |                |
|                                                    |                                                                                                                 |            |                          |                        |         | _           |                            |                   |            |          |        |                |
|                                                    |                                                                                                                 |            |                          |                        |         |             |                            |                   |            |          |        |                |
|                                                    |                                                                                                                 |            |                          |                        |         |             |                            |                   |            |          |        |                |
|                                                    |                                                                                                                 |            |                          |                        |         |             |                            |                   |            |          |        |                |
| Property Address                                   |                                                                                                                 | Cla        | ass: 301 IND             | USTRIAL-IM             | Zoning: | Bui         | lding Permit(s)            | Date              | Number     |          | Status |                |
| S LACHANCE RD                                      |                                                                                                                 | Sch        | nool: LAKE C             | ITY - 5702             | 0       |             |                            |                   |            |          |        |                |
|                                                    |                                                                                                                 | P.F        | R.E. 0%                  |                        |         |             |                            |                   |            |          |        |                |
| Owner's Name/Address                               |                                                                                                                 | MAF        | 2 #:                     |                        |         |             |                            |                   |            |          |        |                |
| DTE GAS COMPANY                                    |                                                                                                                 | 1—         |                          | 2010                   | Est TCV | 27 997      |                            |                   |            |          |        |                |
| PROPERTY TAX DEPT                                  |                                                                                                                 |            | Improved X               | Vacant                 |         |             | ates for Land Table        |                   |            | C T OTTO |        |                |
| PO BOX 33017                                       |                                                                                                                 |            | -                        | Vacant                 | Lana Va | aiue Estima |                            |                   | AL ACREAGE | & L015   |        |                |
| Detroit MI 48232                                   |                                                                                                                 |            | Public<br>Improvements   | _                      | Dogaria | otion Ex    | r Fa<br>ontage Depth Fror  | actors *          | Adi Doogo  | ~        | 17-    | alue           |
|                                                    |                                                                                                                 |            | -                        | 5                      |         |             | JRAL SITES 15K             | 15000 10          |            | 11       |        | ,000           |
| Tax Description                                    |                                                                                                                 |            | Dirt Road<br>Gravel Road |                        |         |             | nt Feet, 4.54 Total        |                   | Est. Land  | Value =  |        | ,000           |
| . SEC 20 T22N R8W S 250                            | FT OF E 1191.19                                                                                                 |            | Paved Road               |                        |         |             |                            |                   |            |          |        |                |
| FT OF S 1/2 OF NE 1/4 E2                           | KC E 400 FT THOF.                                                                                               |            | Storm Sewer              |                        | Land Tr | mprovement  | Cost Estimates             |                   |            |          |        |                |
| 4.5408A.                                           |                                                                                                                 |            | Sidewalk                 |                        | Descri  |             | CODE EDETINACED            | Rate              | Size       | % Good   | Cash   | Value          |
| omments/Influences                                 |                                                                                                                 |            | Water                    |                        |         | Crushed Ro  | ock                        | 1.66              | 6156       | 94       |        | 9,606          |
| 250X791 BACK OFF ROAD                              |                                                                                                                 |            | Sewer<br>Electric        |                        |         | Unit-In-P   | lace Items                 |                   |            |          |        |                |
|                                                    |                                                                                                                 |            | Gas                      |                        | Descri  |             |                            | Rate              |            | % Good   | Cash   | Value          |
|                                                    |                                                                                                                 |            | Curb                     |                        |         | 6/YARI/CHAI | LF/06'/29<br>LF/06'/GATW10 | 16.45<br>685.00   | 300<br>1   | 50<br>50 |        | 2,467<br>342   |
|                                                    |                                                                                                                 |            | Street Light             | ts                     |         | 6/YARI/CHAI |                            | 2.80              | 300        | 50       |        | 420            |
|                                                    |                                                                                                                 |            | Standard Ut:             |                        |         |             | LF/06'/GATW3               | 325.00            | 1          | 50       |        | 162            |
|                                                    |                                                                                                                 |            | Underground              | Utils.                 |         |             | Total Estimated Lar        | nd Improvements I | rue Cash V | alue =   | 1      | 12,997         |
|                                                    |                                                                                                                 |            | Topography o             | of                     |         |             |                            |                   |            |          |        |                |
|                                                    |                                                                                                                 |            | Site                     |                        |         |             |                            |                   |            |          |        |                |
|                                                    | 200                                                                                                             |            | Level                    |                        |         |             |                            |                   |            |          |        |                |
|                                                    | A State of the                                                                                                  |            | Rolling                  |                        |         |             |                            |                   |            |          |        |                |
|                                                    | ALC: NO                                                                                                         |            | Low<br>High              |                        |         |             |                            |                   |            |          |        |                |
| Martin -                                           | ALL DE LOSE                                                                                                     |            | Landscaped               |                        |         |             |                            |                   |            |          |        |                |
|                                                    |                                                                                                                 |            | Swamp                    |                        |         |             |                            |                   |            |          |        |                |
| Contraction of the second                          | A BAR PLAN                                                                                                      |            | Wooded                   |                        |         |             |                            |                   |            |          |        |                |
|                                                    | The second se |            | Pond                     |                        |         |             |                            |                   |            |          |        |                |
|                                                    |                                                                                                                 |            | Waterfront               |                        |         |             |                            |                   |            |          |        |                |
|                                                    |                                                                                                                 |            | Ravine<br>Wetland        |                        |         |             |                            |                   |            |          |        |                |
|                                                    |                                                                                                                 |            | Flood Plain              |                        | Year    | Lan         | d Building                 | Assessed          | Board of   | Tribuna  | 1/ Т   | Taxabl         |
|                                                    |                                                                                                                 |            |                          |                        |         | Valu        | e Value                    | Value             | Review     | Oth      | er     | Valu           |
|                                                    | STORE SEALING SPACES STORE                                                                                      | Turba      | when                     | What                   | 2019    | 7,50        | 0 6,500                    | 14,000            |            |          |        | 5,263          |
|                                                    |                                                                                                                 | Who        | / ////                   | 11110.0                |         |             |                            |                   |            |          |        |                |
|                                                    |                                                                                                                 | JWV        | 7 08/06/2018             |                        | 2018    | 5,00        | 0 6,200                    | 11,200            |            |          |        | 5,140          |
| The Equalizer. Copyrig<br>Licensed To: Township of |                                                                                                                 | JWV<br>TPC |                          | INSPECTED<br>INSPECTED | 2017    | 5,00        | ,                          | 11,200<br>11,200  |            |          |        | 5,140<br>5,035 |