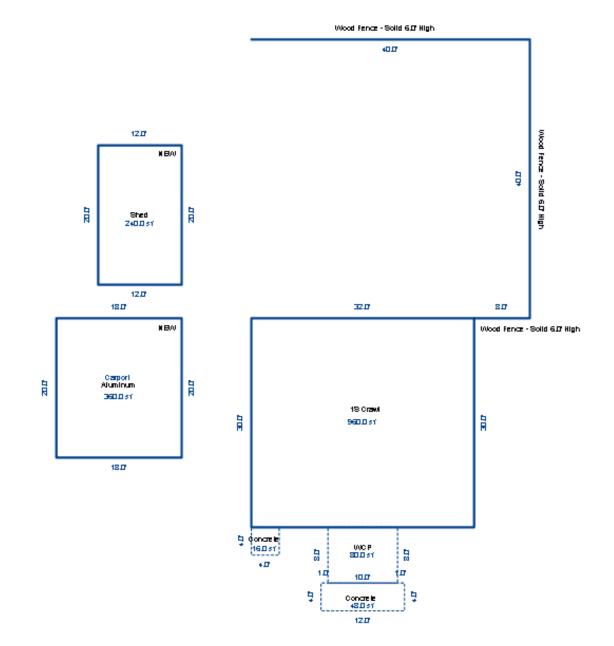

| Grantor                                            | Grantee                                                                                                         |            |                          | Sale                   | Sale    | Inst.       | Terms of Sale              | Liber             | Ver        | ified    |        | Prcnt          |
|----------------------------------------------------|-----------------------------------------------------------------------------------------------------------------|------------|--------------------------|------------------------|---------|-------------|----------------------------|-------------------|------------|----------|--------|----------------|
|                                                    |                                                                                                                 |            |                          | Price                  | Date    | Туре        |                            | & Page            | By         |          |        | Trans          |
|                                                    |                                                                                                                 |            |                          |                        |         |             |                            |                   |            |          |        |                |
|                                                    |                                                                                                                 |            |                          |                        |         | _           |                            |                   |            |          |        |                |
|                                                    |                                                                                                                 |            |                          |                        |         |             |                            |                   |            |          |        |                |
|                                                    |                                                                                                                 |            |                          |                        |         |             |                            |                   |            |          |        |                |
|                                                    |                                                                                                                 |            |                          |                        |         |             |                            |                   |            |          |        |                |
| Property Address                                   |                                                                                                                 | Cla        | ass: 301 IND             | USTRIAL-IM             | Zoning: | Bui         | lding Permit(s)            | Date              | Number     |          | Status |                |
| S LACHANCE RD                                      |                                                                                                                 | Sch        | nool: LAKE C             | ITY - 5702             | 0       |             |                            |                   |            |          |        |                |
|                                                    |                                                                                                                 | P.F        | R.E. 0%                  |                        |         |             |                            |                   |            |          |        |                |
| Owner's Name/Address                               |                                                                                                                 | MAF        | 2 #:                     |                        |         |             |                            |                   |            |          |        |                |
| DTE GAS COMPANY                                    |                                                                                                                 | 1—         |                          | 2010                   | Est TCV | 27 997      |                            |                   |            |          |        |                |
| PROPERTY TAX DEPT                                  |                                                                                                                 |            | Improved X               | Vacant                 |         |             | ates for Land Table        |                   |            | C T OTTO |        |                |
| PO BOX 33017                                       |                                                                                                                 |            | -                        | Vacant                 | Lana Va | aiue Estima |                            |                   | AL ACREAGE | & L015   |        |                |
| Detroit MI 48232                                   |                                                                                                                 |            | Public<br>Improvements   | _                      | Dogaria | otion Ex    | r Fa<br>ontage Depth Fror  | actors *          | Adi Doogo  | ~        | 17-    | alue           |
|                                                    |                                                                                                                 |            | -                        | 5                      |         |             | JRAL SITES 15K             | 15000 10          |            | 11       |        | ,000           |
| Tax Description                                    |                                                                                                                 |            | Dirt Road<br>Gravel Road |                        |         |             | nt Feet, 4.54 Total        |                   | Est. Land  | Value =  |        | ,000           |
| . SEC 20 T22N R8W S 250                            | FT OF E 1191.19                                                                                                 |            | Paved Road               |                        |         |             |                            |                   |            |          |        |                |
| FT OF S 1/2 OF NE 1/4 E2                           | KC E 400 FT THOF.                                                                                               |            | Storm Sewer              |                        | Land Tr | mprovement  | Cost Estimates             |                   |            |          |        |                |
| 4.5408A.                                           |                                                                                                                 |            | Sidewalk                 |                        | Descri  |             | CODE EDETINACED            | Rate              | Size       | % Good   | Cash   | Value          |
| omments/Influences                                 |                                                                                                                 |            | Water                    |                        |         | Crushed Ro  | ock                        | 1.66              | 6156       | 94       |        | 9,606          |
| 250X791 BACK OFF ROAD                              |                                                                                                                 |            | Sewer<br>Electric        |                        |         | Unit-In-P   | lace Items                 |                   |            |          |        |                |
|                                                    |                                                                                                                 |            | Gas                      |                        | Descri  |             |                            | Rate              |            | % Good   | Cash   | Value          |
|                                                    |                                                                                                                 |            | Curb                     |                        |         | 6/YARI/CHAI | LF/06'/29<br>LF/06'/GATW10 | 16.45<br>685.00   | 300<br>1   | 50<br>50 |        | 2,467<br>342   |
|                                                    |                                                                                                                 |            | Street Light             | ts                     |         | 6/YARI/CHAI |                            | 2.80              | 300        | 50       |        | 420            |
|                                                    |                                                                                                                 |            | Standard Ut:             |                        |         |             | LF/06'/GATW3               | 325.00            | 1          | 50       |        | 162            |
|                                                    |                                                                                                                 |            | Underground              | Utils.                 |         |             | Total Estimated Lar        | nd Improvements I | rue Cash V | alue =   | 1      | 12,997         |
|                                                    |                                                                                                                 |            | Topography o             | of                     |         |             |                            |                   |            |          |        |                |
|                                                    |                                                                                                                 |            | Site                     |                        |         |             |                            |                   |            |          |        |                |
|                                                    | 200                                                                                                             |            | Level                    |                        |         |             |                            |                   |            |          |        |                |
|                                                    | A State of the                                                                                                  |            | Rolling                  |                        |         |             |                            |                   |            |          |        |                |
|                                                    | ALC: NO                                                                                                         |            | Low<br>High              |                        |         |             |                            |                   |            |          |        |                |
| Martin -                                           | ALL DE LOSE                                                                                                     |            | Landscaped               |                        |         |             |                            |                   |            |          |        |                |
|                                                    |                                                                                                                 |            | Swamp                    |                        |         |             |                            |                   |            |          |        |                |
| Contraction of the second                          | A BAR PLAN                                                                                                      |            | Wooded                   |                        |         |             |                            |                   |            |          |        |                |
|                                                    | The second se |            | Pond                     |                        |         |             |                            |                   |            |          |        |                |
|                                                    |                                                                                                                 |            | Waterfront               |                        |         |             |                            |                   |            |          |        |                |
|                                                    |                                                                                                                 |            | Ravine<br>Wetland        |                        |         |             |                            |                   |            |          |        |                |
|                                                    |                                                                                                                 |            | Flood Plain              |                        | Year    | Lan         | d Building                 | Assessed          | Board of   | Tribuna  | 1/ Т   | Taxabl         |
|                                                    |                                                                                                                 |            |                          |                        |         | Valu        | e Value                    | Value             | Review     | Oth      | er     | Valu           |
|                                                    | STORE SEALING SPACES STORE                                                                                      | Turba      | when                     | What                   | 2019    | 7,50        | 0 6,500                    | 14,000            |            |          |        | 5,263          |
|                                                    |                                                                                                                 | Who        | / ////                   | 11110.0                |         |             |                            |                   |            |          |        |                |
|                                                    |                                                                                                                 | JWV        | 7 08/06/2018             |                        | 2018    | 5,00        | 0 6,200                    | 11,200            |            |          |        | 5,140          |
| The Equalizer. Copyrig<br>Licensed To: Township of |                                                                                                                 | JWV<br>TPC |                          | INSPECTED<br>INSPECTED | 2017    | 5,00        | ,                          | 11,200<br>11,200  |            |          |        | 5,140<br>5,035 |