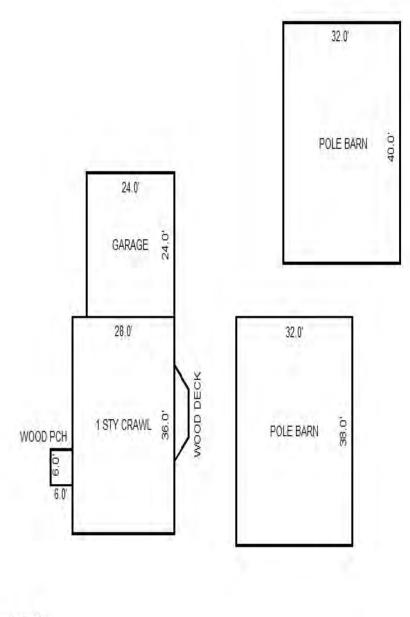

| Grantor                                            | Grantee                                                                                                         |            |                          | Sale                   | Sale    | Inst.       | Terms of Sale              | Liber             | Ver        | ified    |        | Prcnt          |
|----------------------------------------------------|-----------------------------------------------------------------------------------------------------------------|------------|--------------------------|------------------------|---------|-------------|----------------------------|-------------------|------------|----------|--------|----------------|
|                                                    |                                                                                                                 |            |                          | Price                  | Date    | Туре        |                            | & Page            | By         |          |        | Trans          |
|                                                    |                                                                                                                 |            |                          |                        |         |             |                            |                   |            |          |        |                |
|                                                    |                                                                                                                 |            |                          |                        |         | _           |                            |                   |            |          |        |                |
|                                                    |                                                                                                                 |            |                          |                        |         |             |                            |                   |            |          |        |                |
|                                                    |                                                                                                                 |            |                          |                        |         |             |                            |                   |            |          |        |                |
|                                                    |                                                                                                                 |            |                          |                        |         |             |                            |                   |            |          |        |                |
| Property Address                                   |                                                                                                                 | Cla        | ass: 301 IND             | USTRIAL-IM             | Zoning: | Bui         | lding Permit(s)            | Date              | Number     |          | Status |                |
| S LACHANCE RD                                      |                                                                                                                 | Sch        | nool: LAKE C             | ITY - 5702             | 0       |             |                            |                   |            |          |        |                |
|                                                    |                                                                                                                 | P.F        | R.E. 0%                  |                        |         |             |                            |                   |            |          |        |                |
| Owner's Name/Address                               |                                                                                                                 | MAF        | 2 #:                     |                        |         |             |                            |                   |            |          |        |                |
| DTE GAS COMPANY                                    |                                                                                                                 | 1—         |                          | 2010                   | Est TCV | 27 997      |                            |                   |            |          |        |                |
| PROPERTY TAX DEPT                                  |                                                                                                                 |            | Improved X               | Vacant                 |         |             | ates for Land Table        |                   |            | C T OTTO |        |                |
| PO BOX 33017                                       |                                                                                                                 |            | -                        | Vacant                 | Lana Va | aiue Estima |                            |                   | AL ACREAGE | & L015   |        |                |
| Detroit MI 48232                                   |                                                                                                                 |            | Public<br>Improvements   | _                      | Dogaria | otion Ex    | r Fa<br>ontage Depth Fror  | actors *          | Adi Doogo  | ~        | 17-    | alue           |
|                                                    |                                                                                                                 |            | -                        | 5                      |         |             | JRAL SITES 15K             | 15000 10          |            | 11       |        | ,000           |
| Tax Description                                    |                                                                                                                 |            | Dirt Road<br>Gravel Road |                        |         |             | nt Feet, 4.54 Total        |                   | Est. Land  | Value =  |        | ,000           |
| . SEC 20 T22N R8W S 250                            | FT OF E 1191.19                                                                                                 |            | Paved Road               |                        |         |             |                            |                   |            |          |        |                |
| FT OF S 1/2 OF NE 1/4 E2                           | KC E 400 FT THOF.                                                                                               |            | Storm Sewer              |                        | Land Tr | mprovement  | Cost Estimates             |                   |            |          |        |                |
| 4.5408A.                                           |                                                                                                                 |            | Sidewalk                 |                        | Descri  |             | CODE EDETINACED            | Rate              | Size       | % Good   | Cash   | Value          |
| omments/Influences                                 |                                                                                                                 |            | Water                    |                        |         | Crushed Ro  | ock                        | 1.66              | 6156       | 94       |        | 9,606          |
| 250X791 BACK OFF ROAD                              |                                                                                                                 |            | Sewer<br>Electric        |                        |         | Unit-In-P   | lace Items                 |                   |            |          |        |                |
|                                                    |                                                                                                                 |            | Gas                      |                        | Descri  |             |                            | Rate              |            | % Good   | Cash   | Value          |
|                                                    |                                                                                                                 |            | Curb                     |                        |         | 6/YARI/CHAI | LF/06'/29<br>LF/06'/GATW10 | 16.45<br>685.00   | 300<br>1   | 50<br>50 |        | 2,467<br>342   |
|                                                    |                                                                                                                 |            | Street Light             | ts                     |         | 6/YARI/CHAI |                            | 2.80              | 300        | 50       |        | 420            |
|                                                    |                                                                                                                 |            | Standard Ut:             |                        |         |             | LF/06'/GATW3               | 325.00            | 1          | 50       |        | 162            |
|                                                    |                                                                                                                 |            | Underground              | Utils.                 |         |             | Total Estimated Lar        | nd Improvements I | rue Cash V | alue =   | 1      | 12,997         |
|                                                    |                                                                                                                 |            | Topography o             | of                     |         |             |                            |                   |            |          |        |                |
|                                                    |                                                                                                                 |            | Site                     |                        |         |             |                            |                   |            |          |        |                |
|                                                    | 200                                                                                                             |            | Level                    |                        |         |             |                            |                   |            |          |        |                |
|                                                    | A State of the                                                                                                  |            | Rolling                  |                        |         |             |                            |                   |            |          |        |                |
|                                                    | ALC: NO                                                                                                         |            | Low<br>High              |                        |         |             |                            |                   |            |          |        |                |
| Martin -                                           | ALL DE LOSE                                                                                                     |            | Landscaped               |                        |         |             |                            |                   |            |          |        |                |
|                                                    |                                                                                                                 |            | Swamp                    |                        |         |             |                            |                   |            |          |        |                |
| Contraction of the second                          | A BAR PLAN                                                                                                      |            | Wooded                   |                        |         |             |                            |                   |            |          |        |                |
|                                                    | The second se |            | Pond                     |                        |         |             |                            |                   |            |          |        |                |
|                                                    |                                                                                                                 |            | Waterfront               |                        |         |             |                            |                   |            |          |        |                |
|                                                    |                                                                                                                 |            | Ravine<br>Wetland        |                        |         |             |                            |                   |            |          |        |                |
|                                                    |                                                                                                                 |            | Flood Plain              |                        | Year    | Lan         | d Building                 | Assessed          | Board of   | Tribuna  | 1/ Т   | Taxabl         |
|                                                    |                                                                                                                 |            |                          |                        |         | Valu        | e Value                    | Value             | Review     | Oth      | er     | Valu           |
|                                                    | STORE SEALING SPACES STORE                                                                                      | Turba      | when                     | What                   | 2019    | 7,50        | 0 6,500                    | 14,000            |            |          |        | 5,263          |
|                                                    |                                                                                                                 | Who        | / ////                   | 11110.0                |         |             |                            |                   |            |          |        |                |
|                                                    |                                                                                                                 | JWV        | 7 08/06/2018             |                        | 2018    | 5,00        | 0 6,200                    | 11,200            |            |          |        | 5,140          |
| The Equalizer. Copyrig<br>Licensed To: Township of |                                                                                                                 | JWV<br>TPC |                          | INSPECTED<br>INSPECTED | 2017    | 5,00        | ,                          | 11,200<br>11,200  |            |          |        | 5,140<br>5,035 |