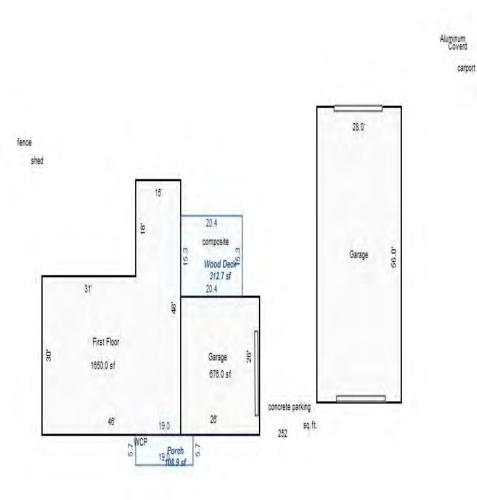

er<br>Built-Ins<br>Appliance Allow.<br>Unit-in-Place Cost It                                                                                                                                                                                                                                           | iding Foundation: 42                                                                                                                                                                                               | 1568 25,<br>Inch (Unfinished)<br>676 18,9<br>1 -1,9<br>1 1,4                                            | 908     17,963       906     -1,811       368     350       467     1,394                                                                                                            |



Sketch by Apex Medina™

| Parcel Number: 009-021-                                                                                                            | 001-70                                | Jurisdio                                                                                                                                         | ction: LA                                                                                                                              | KE TOWN       | ISHIP        | C                      | County: Missaukee            |                             | Printed on         |          | 04/02/2019         |
|------------------------------------------------------------------------------------------------------------------------------------|-----------