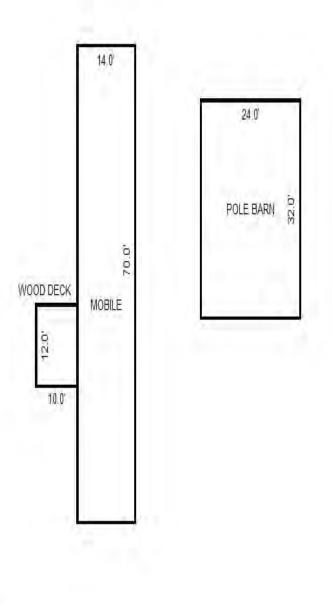

| Grantor                                            | Grantee                                                                                                         |            |                          | Sale                   | Sale    | Inst.       | Terms of Sale              | Liber             | Ver        | ified    |        | Prcnt          |
|----------------------------------------------------|-----------------------------------------------------------------------------------------------------------------|------------|--------------------------|------------------------|---------|-------------|----------------------------|-------------------|------------|----------|--------|----------------|
|                                                    |                                                                                                                 |            |                          | Price                  | Date    | Туре        |                            | & Page            | By         |          |        | Trans          |
|                                                    |                                                                                                                 |            |                          |                        |         |             |                            |                   |            |          |        |                |
|                                                    |                                                                                                                 |            |                          |                        |         | _           |                            |                   |            |          |        |                |
|                                                    |                                                                                                                 |            |                          |                        |         |             |                            |                   |            |          |        |                |
|                                                    |                                                                                                                 |            |                          |                        |         |             |                            |                   |            |          |        |                |
|                                                    |                                                                                                                 |            |                          |                        |         |             |                            |                   |            |          |        |                |
| Property Address                                   |                                                                                                                 | Cla        | ass: 301 IND             | USTRIAL-IM             | Zoning: | Bui         | lding Permit(s)            | Date              | Number     |          | Status |                |
| S LACHANCE RD                                      |                                                                                                                 | Sch        | nool: LAKE C             | ITY - 5702             | 0       |             |                            |                   |            |          |        |                |
|                                                    |                                                                                                                 | P.F        | R.E. 0%                  |                        |         |             |                            |                   |            |          |        |                |
| Owner's Name/Address                               |                                                                                                                 | MAF        | 2 #:                     |                        |         |             |                            |                   |            |          |        |                |
| DTE GAS COMPANY                                    |                                                                                                                 | 1—         |                          | 2010                   | Est TCV | 27 997      |                            |                   |            |          |        |                |
| PROPERTY TAX DEPT                                  |                                                                                                                 |            | Improved X               | Vacant                 |         |             | ates for Land Table        |                   |            | C T OTTO |        |                |
| PO BOX 33017                                       |                                                                                                                 |            | -                        | Vacant                 | Lana Va | aiue Estima |                            |                   | AL ACREAGE | & L015   |        |                |
| Detroit MI 48232                                   |                                                                                                                 |            | Public<br>Improvements   | _                      | Dogaria | otion Ex    | r Fa<br>ontage Depth Fror  | actors *          | Adi Doogo  | ~        | 17-    | alue           |
|                                                    |                                                                                                                 |            | -                        | 5                      |         |             | JRAL SITES 15K             | 15000 10          |            | 11       |        | ,000           |
| Tax Description                                    |                                                                                                                 |            | Dirt Road<br>Gravel Road |                        |         |             | nt Feet, 4.54 Total        |                   | Est. Land  | Value =  |        | ,000           |
| . SEC 20 T22N R8W S 250                            | FT OF E 1191.19                                                                                                 |            | Paved Road               |                        |         |             |                            |                   |            |          |        |                |
| FT OF S 1/2 OF NE 1/4 E2                           | KC E 400 FT THOF.                                                                                               |            | Storm Sewer              |                        | Land Tr | mprovement  | Cost Estimates             |                   |            |          |        |                |
| 4.5408A.                                           |                                                                                                                 |            | Sidewalk                 |                        | Descri  |             | CODE EDETINACED            | Rate              | Size       | % Good   | Cash   | Value          |
| omments/Influences                                 |                                                                                                                 |            | Water                    |                        |         | Crushed Ro  | ock                        | 1.66              | 6156       | 94       |        | 9,606          |
| 250X791 BACK OFF ROAD                              |                                                                                                                 |            | Sewer<br>Electric        |                        |         | Unit-In-P   | lace Items                 |                   |            |          |        |                |
|                                                    |                                                                                                                 |            | Gas                      |                        | Descri  |             |                            | Rate              |            | % Good   | Cash   | Value          |
|                                                    |                                                                                                                 |            | Curb                     |                        |         | 6/YARI/CHAI | LF/06'/29<br>LF/06'/GATW10 | 16.45<br>685.00   | 300<br>1   | 50<br>50 |        | 2,467<br>342   |
|                                                    |                                                                                                                 |            | Street Light             | ts                     |         | 6/YARI/CHAI |                            | 2.80              | 300        | 50       |        | 420            |
|                                                    |                                                                                                                 |            | Standard Ut:             |                        |         |             | LF/06'/GATW3               | 325.00            | 1          | 50       |        | 162            |
|                                                    |                                                                                                                 |            | Underground              | Utils.                 |         |             | Total Estimated Lar        | nd Improvements I | rue Cash V | alue =   | 1      | 12,997         |
|                                                    |                                                                                                                 |            | Topography o             | of                     |         |             |                            |                   |            |          |        |                |
|                                                    |                                                                                                                 |            | Site                     |                        |         |             |                            |                   |            |          |        |                |
|                                                    | 200                                                                                                             |            | Level                    |                        |         |             |                            |                   |            |          |        |                |
|                                                    | A State of the                                                                                                  |            | Rolling                  |                        |         |             |                            |                   |            |          |        |                |
|                                                    | ALC: NO                                                                                                         |            | Low<br>High              |                        |         |             |                            |                   |            |          |        |                |
| Martin -                                           | ALL DE LOSE                                                                                                     |            | Landscaped               |                        |         |             |                            |                   |            |          |        |                |
|                                                    |                                                                                                                 |            | Swamp                    |                        |         |             |                            |                   |            |          |        |                |
| Contraction of the second                          | A BAR PLAN                                                                                                      |            | Wooded                   |                        |         |             |                            |                   |            |          |        |                |
|                                                    | The second se |            | Pond                     |                        |         |             |                            |                   |            |          |        |                |
|                                                    |                                                                                                                 |            | Waterfront               |                        |         |             |                            |                   |            |          |        |                |
|                                                    |                                                                                                                 |            | Ravine<br>Wetland        |                        |         |             |                            |                   |            |          |        |                |
|                                                    |                                                                                                                 |            | Flood Plain              |                        | Year    | Lan         | d Building                 | Assessed          | Board of   | Tribuna  | 1/ Т   | Taxabl         |
|                                                    |                                                                                                                 |            |                          |                        |         | Valu        | e Value                    | Value             | Review     | Oth      | er     | Valu           |
|                                                    | STORE SEALING SPACES STORE                                                                                      | Turba      | when                     | What                   | 2019    | 7,50        | 0 6,500                    | 14,000            |            |          |        | 5,263          |
|                                                    |                                                                                                                 | Who        | / ////                   | 11110.0                |         |             |                            |                   |            |          |        |                |
|                                                    |                                                                                                                 | JWV        | 7 08/06/2018             |                        | 2018    | 5,00        | 0 6,200                    | 11,200            |            |          |        | 5,140          |
| The Equalizer. Copyrig<br>Licensed To: Township of |                                                                                                                 | JWV<br>TPC |                          | INSPECTED<br>INSPECTED | 2017    | 5,00        | ,                          | 11,200<br>11,200  |            |          |        | 5,140<br>5,035 |