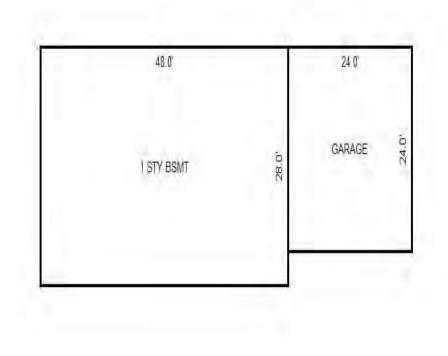

| Grantor                                            | Grantee                                                                                                         |            |                          | Sale                   | Sale    | Inst.       | Terms of Sale              | Liber             | Ver        | ified    |        | Prcnt          |
|----------------------------------------------------|-----------------------------------------------------------------------------------------------------------------|------------|--------------------------|------------------------|---------|-------------|----------------------------|-------------------|------------|----------|--------|----------------|
|                                                    |                                                                                                                 |            |                          | Price                  | Date    | Туре        |                            | & Page            | By         |          |        | Trans          |
|                                                    |                                                                                                                 |            |                          |                        |         |             |                            |                   |            |          |        |                |
|                                                    |                                                                                                                 |            |                          |                        |         | _           |                            |                   |            |          |        |                |
|                                                    |                                                                                                                 |            |                          |                        |         |             |                            |                   |            |          |        |                |
|                                                    |                                                                                                                 |            |                          |                        |         |             |                            |                   |            |          |        |                |
|                                                    |                                                                                                                 |            |                          |                        |         |             |                            |                   |            |          |        |                |
| Property Address                                   |                                                                                                                 | Cla        | ass: 301 IND             | USTRIAL-IM             | Zoning: | Bui         | lding Permit(s)            | Date              | Number     |          | Status |                |
| S LACHANCE RD                                      |                                                                                                                 | Sch        | nool: LAKE C             | ITY - 5702             | 0       |             |                            |                   |            |          |        |                |
|                                                    |                                                                                                                 | P.F        | R.E. 0%                  |                        |         |             |                            |                   |            |          |        |                |
| Owner's Name/Address                               |                                                                                                                 | MAF        | 2 #:                     |                        |         |             |                            |                   |            |          |        |                |
| DTE GAS COMPANY                                    |                                                                                                                 | 1—         |                          | 2010                   | Est TCV | 27 997      |                            |                   |            |          |        |                |
| PROPERTY TAX DEPT                                  |                                                                                                                 |            | Improved X               | Vacant                 |         |             | ates for Land Table        |                   |            | C T OTTO |        |                |
| PO BOX 33017                                       |                                                                                                                 |            | -                        | Vacant                 | Lana Va | aiue Estima |                            |                   | AL ACREAGE | & L015   |        |                |
| Detroit MI 48232                                   |                                                                                                                 |            | Public<br>Improvements   | _                      | Dogaria | otion Ex    | r Fa<br>ontage Depth Fror  | actors *          | Adi Doogo  | ~        | 17-    | alue           |
|                                                    |                                                                                                                 |            | -                        | 5                      |         |             | JRAL SITES 15K             | 15000 10          |            | 11       |        | ,000           |
| Tax Description                                    |                                                                                                                 |            | Dirt Road<br>Gravel Road |                        |         |             | nt Feet, 4.54 Total        |                   | Est. Land  | Value =  |        | ,000           |
| . SEC 20 T22N R8W S 250                            | FT OF E 1191.19                                                                                                 |            | Paved Road               |                        |         |             |                            |                   |            |          |        |                |
| FT OF S 1/2 OF NE 1/4 E2                           | KC E 400 FT THOF.                                                                                               |            | Storm Sewer              |                        | Land Tr | mprovement  | Cost Estimates             |                   |            |          |        |                |
| 4.5408A.                                           |                                                                                                                 |            | Sidewalk                 |                        | Descri  |             | CODE EDETINACED            | Rate              | Size       | % Good   | Cash   | Value          |
| omments/Influences                                 |                                                                                                                 |            | Water                    |                        |         | Crushed Ro  | ock                        | 1.66              | 6156       | 94       |        | 9,606          |
| 250X791 BACK OFF ROAD                              |                                                                                                                 |            | Sewer<br>Electric        |                        |         | Unit-In-P   | lace Items                 |                   |            |          |        |                |
|                                                    |                                                                                                                 |            | Gas                      |                        | Descri  |             |                            | Rate              |            | % Good   | Cash   | Value          |
|                                                    |                                                                                                                 |            | Curb                     |                        |         | 6/YARI/CHAI | LF/06'/29<br>LF/06'/GATW10 | 16.45<br>685.00   | 300<br>1   | 50<br>50 |        | 2,467<br>342   |
|                                                    |                                                                                                                 |            | Street Light             | ts                     |         | 6/YARI/CHAI |                            | 2.80              | 300        | 50       |        | 420            |
|                                                    |                                                                                                                 |            | Standard Ut:             |                        |         |             | LF/06'/GATW3               | 325.00            | 1          | 50       |        | 162            |
|                                                    |                                                                                                                 |            | Underground              | Utils.                 |         |             | Total Estimated Lar        | nd Improvements I | rue Cash V | alue =   | 1      | 12,997         |
|                                                    |                                                                                                                 |            | Topography o             | of                     |         |             |                            |                   |            |          |        |                |
|                                                    |                                                                                                                 |            | Site                     |                        |         |             |                            |                   |            |          |        |                |
|                                                    | 200                                                                                                             |            | Level                    |                        |         |             |                            |                   |            |          |        |                |
|                                                    | A State of the                                                                                                  |            | Rolling                  |                        |         |             |                            |                   |            |          |        |                |
|                                                    | ALC: NO                                                                                                         |            | Low<br>High              |                        |         |             |                            |                   |            |          |        |                |
| Martin -                                           | ALL DE LOSE                                                                                                     |            | Landscaped               |                        |         |             |                            |                   |            |          |        |                |
|                                                    |                                                                                                                 |            | Swamp                    |                        |         |             |                            |                   |            |          |        |                |
| Contraction of the second                          | A BAR PLAN                                                                                                      |            | Wooded                   |                        |         |             |                            |                   |            |          |        |                |
|                                                    | The second se |            | Pond                     |                        |         |             |                            |                   |            |          |        |                |
|                                                    |                                                                                                                 |            | Waterfront               |                        |         |             |                            |                   |            |          |        |                |
|                                                    |                                                                                                                 |            | Ravine<br>Wetland        |                        |         |             |                            |                   |            |          |        |                |
|                                                    |                                                                                                                 |            | Flood Plain              |                        | Year    | Lan         | d Building                 | Assessed          | Board of   | Tribuna  | 1/ Т   | Taxabl         |
|                                                    |                                                                                                                 |            |                          |                        |         | Valu        | e Value                    | Value             | Review     | Oth      | er     | Valu           |
|                                                    | STORE SEALING SPACES STORE                                                                                      | Turba      | when                     | What                   | 2019    | 7,50        | 0 6,500                    | 14,000            |            |          |        | 5,263          |
|                                                    |                                                                                                                 | Who        | / ////                   | 11110.0                |         |             |                            |                   |            |          |        |                |
|                                                    |                                                                                                                 | JWV        | 7 08/06/2018             |                        | 2018    | 5,00        | 0 6,200                    | 11,200            |            |          |        | 5,140          |
| The Equalizer. Copyrig<br>Licensed To: Township of |                                                                                                                 | JWV<br>TPC |                          | INSPECTED<br>INSPECTED | 2017    | 5,00        | ,                          | 11,200<br>11,200  |            |          |        | 5,140<br>5,035 |