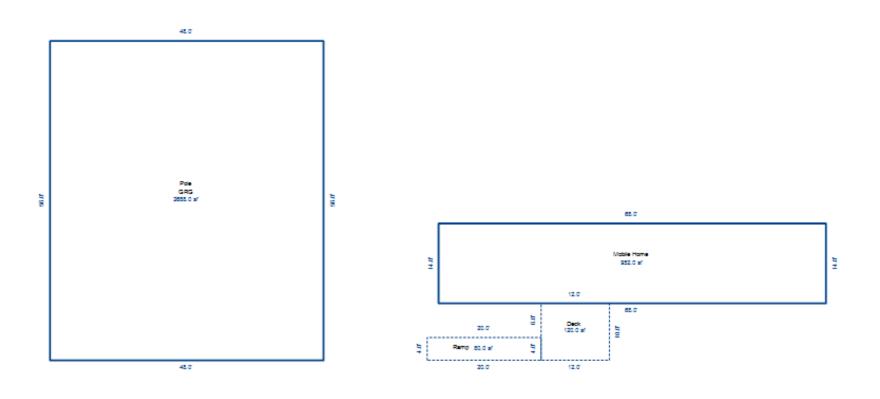

| Grantor                                            | Grantee                                                                                                         |            |                          | Sale                   | Sale    | Inst.       | Terms of Sale              | Liber             | Ver        | ified    |        | Prcnt          |
|----------------------------------------------------|-----------------------------------------------------------------------------------------------------------------|------------|--------------------------|------------------------|---------|-------------|----------------------------|-------------------|------------|----------|--------|----------------|
|                                                    |                                                                                                                 |            |                          | Price                  | Date    | Туре        |                            | & Page            | By         |          |        | Trans          |
|                                                    |                                                                                                                 |            |                          |                        |         |             |                            |                   |            |          |        |                |
|                                                    |                                                                                                                 |            |                          |                        |         | _           |                            |                   |            |          |        |                |
|                                                    |                                                                                                                 |            |                          |                        |         |             |                            |                   |            |          |        |                |
|                                                    |                                                                                                                 |            |                          |                        |         |             |                            |                   |            |          |        |                |
|                                                    |                                                                                                                 |            |                          |                        |         |             |                            |                   |            |          |        |                |
| Property Address                                   |                                                                                                                 | Cla        | ass: 301 IND             | USTRIAL-IM             | Zoning: | Bui         | lding Permit(s)            | Date              | Number     |          | Status |                |
| S LACHANCE RD                                      |                                                                                                                 | Sch        | nool: LAKE C             | ITY - 5702             | 0       |             |                            |                   |            |          |        |                |
|                                                    |                                                                                                                 | P.F        | R.E. 0%                  |                        |         |             |                            |                   |            |          |        |                |
| Owner's Name/Address                               |                                                                                                                 | MAF        | 2 #:                     |                        |         |             |                            |                   |            |          |        |                |
| DTE GAS COMPANY                                    |                                                                                                                 | 1—         |                          | 2010                   | Est TCV | 27 997      |                            |                   |            |          |        |                |
| PROPERTY TAX DEPT                                  |                                                                                                                 |            | Improved X               | Vacant                 |         |             | ates for Land Table        |                   |            | C T OTTO |        |                |
| PO BOX 33017                                       |                                                                                                                 |            | -                        | Vacant                 | Lana Va | aiue Estima |                            |                   | AL ACREAGE | & L015   |        |                |
| Detroit MI 48232                                   |                                                                                                                 |            | Public<br>Improvements   | _                      | Dogaria | otion Ex    | r Fa<br>ontage Depth Fror  | actors *          | Adi Doogo  | ~        | 17-    | alue           |
|                                                    |                                                                                                                 |            | -                        | 5                      |         |             | JRAL SITES 15K             | 15000 10          |            | 11       |        | ,000           |
| Tax Description                                    |                                                                                                                 |            | Dirt Road<br>Gravel Road |                        |         |             | nt Feet, 4.54 Total        |                   | Est. Land  | Value =  |        | ,000           |
| . SEC 20 T22N R8W S 250                            | FT OF E 1191.19                                                                                                 |            | Paved Road               |                        |         |             |                            |                   |            |          |        |                |
| FT OF S 1/2 OF NE 1/4 E2                           | KC E 400 FT THOF.                                                                                               |            | Storm Sewer              |                        | Land Tr | mprovement  | Cost Estimates             |                   |            |          |        |                |
| 4.5408A.                                           |                                                                                                                 |            | Sidewalk                 |                        | Descri  |             | CODE EDETINACED            | Rate              | Size       | % Good   | Cash   | Value          |
| omments/Influences                                 |                                                                                                                 |            | Water                    |                        |         | Crushed Ro  | ock                        | 1.66              | 6156       | 94       |        | 9,606          |
| 250X791 BACK OFF ROAD                              |                                                                                                                 |            | Sewer<br>Electric        |                        |         | Unit-In-P   | lace Items                 |                   |            |          |        |                |
|                                                    |                                                                                                                 |            | Gas                      |                        | Descri  |             |                            | Rate              |            | % Good   | Cash   | Value          |
|                                                    |                                                                                                                 |            | Curb                     |                        |         | 6/YARI/CHAI | LF/06'/29<br>LF/06'/GATW10 | 16.45<br>685.00   | 300<br>1   | 50<br>50 |        | 2,467<br>342   |
|                                                    |                                                                                                                 |            | Street Light             | ts                     |         | 6/YARI/CHAI |                            | 2.80              | 300        | 50       |        | 420            |
|                                                    |                                                                                                                 |            | Standard Ut:             |                        |         |             | LF/06'/GATW3               | 325.00            | 1          | 50       |        | 162            |
|                                                    |                                                                                                                 |            | Underground              | Utils.                 |         |             | Total Estimated Lar        | nd Improvements I | rue Cash V | alue =   | 1      | 12,997         |
|                                                    |                                                                                                                 |            | Topography o             | of                     |         |             |                            |                   |            |          |        |                |
|                                                    |                                                                                                                 |            | Site                     |                        |         |             |                            |                   |            |          |        |                |
|                                                    | 200                                                                                                             |            | Level                    |                        |         |             |                            |                   |            |          |        |                |
|                                                    | A State of the                                                                                                  |            | Rolling                  |                        |         |             |                            |                   |            |          |        |                |
|                                                    | ALC: NO                                                                                                         |            | Low<br>High              |                        |         |             |                            |                   |            |          |        |                |
| Martin -                                           | ALL DE LOSE                                                                                                     |            | Landscaped               |                        |         |             |                            |                   |            |          |        |                |
|                                                    |                                                                                                                 |            | Swamp                    |                        |         |             |                            |                   |            |          |        |                |
| Contraction of the second                          | A BAR PLAN                                                                                                      |            | Wooded                   |                        |         |             |                            |                   |            |          |        |                |
|                                                    | The second se |            | Pond                     |                        |         |             |                            |                   |            |          |        |                |
|                                                    |                                                                                                                 |            | Waterfront               |                        |         |             |                            |                   |            |          |        |                |
|                                                    |                                                                                                                 |            | Ravine<br>Wetland        |                        |         |             |                            |                   |            |          |        |                |
|                                                    |                                                                                                                 |            | Flood Plain              |                        | Year    | Lan         | d Building                 | Assessed          | Board of   | Tribuna  | 1/ Т   | Taxabl         |
|                                                    |                                                                                                                 |            |                          |                        |         | Valu        | e Value                    | Value             | Review     | Oth      | er     | Valu           |
|                                                    | STORE SEALING SPACES STORE                                                                                      | Turba      | when                     | What                   | 2019    | 7,50        | 0 6,500                    | 14,000            |            |          |        | 5,263          |
|                                                    |                                                                                                                 | Who        | / ////                   | 11110.0                |         |             |                            |                   |            |          |        |                |
|                                                    |                                                                                                                 | JWV        | 7 08/06/2018             |                        | 2018    | 5,00        | 0 6,200                    | 11,200            |            |          |        | 5,140          |
| The Equalizer. Copyrig<br>Licensed To: Township of |                                                                                                                 | JWV<br>TPC |                          | INSPECTED<br>INSPECTED | 2017    | 5,00        | ,                          | 11,200<br>11,200  |            |          |        | 5,140<br>5,035 |