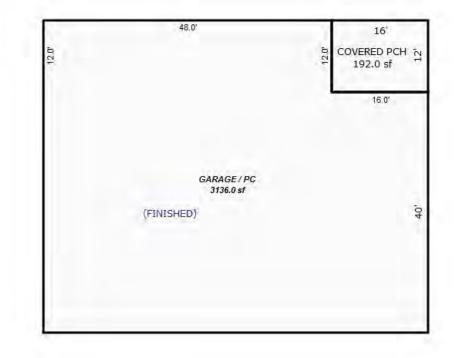

| Grantor                                            | Grantee                                                                                                         |            |                          | Sale                   | Sale    | Inst.       | Terms of Sale              | Liber             | Ver        | ified    |        | Prcnt          |
|----------------------------------------------------|-----------------------------------------------------------------------------------------------------------------|------------|--------------------------|------------------------|---------|-------------|----------------------------|-------------------|------------|----------|--------|----------------|
|                                                    |                                                                                                                 |            |                          | Price                  | Date    | Туре        |                            | & Page            | By         |          |        | Trans          |
|                                                    |                                                                                                                 |            |                          |                        |         |             |                            |                   |            |          |        |                |
|                                                    |                                                                                                                 |            |                          |                        |         | _           |                            |                   |            |          |        |                |
|                                                    |                                                                                                                 |            |                          |                        |         |             |                            |                   |            |          |        |                |
|                                                    |                                                                                                                 |            |                          |                        |         |             |                            |                   |            |          |        |                |
|                                                    |                                                                                                                 |            |                          |                        |         |             |                            |                   |            |          |        |                |
| Property Address                                   |                                                                                                                 | Cla        | ass: 301 IND             | USTRIAL-IM             | Zoning: | Bui         | lding Permit(s)            | Date              | Number     |          | Status |                |
| S LACHANCE RD                                      |                                                                                                                 | Sch        | nool: LAKE C             | ITY - 5702             | 0       |             |                            |                   |            |          |        |                |
|                                                    |                                                                                                                 | P.F        | R.E. 0%                  |                        |         |             |                            |                   |            |          |        |                |
| Owner's Name/Address                               |                                                                                                                 | MAF        | 2 #:                     |                        |         |             |                            |                   |            |          |        |                |
| DTE GAS COMPANY                                    |                                                                                                                 | 1—         |                          | 2010                   | Est TCV | 27 997      |                            |                   |            |          |        |                |
| PROPERTY TAX DEPT                                  |                                                                                                                 |            | Improved X               | Vacant                 |         |             | ates for Land Table        |                   |            | C T OTTO |        |                |
| PO BOX 33017                                       |                                                                                                                 |            | -                        | Vacant                 | Lana Va | aiue Estima |                            |                   | AL ACREAGE | & L015   |        |                |
| Detroit MI 48232                                   |                                                                                                                 |            | Public<br>Improvements   | _                      | Dogaria | otion Ex    | r Fa<br>ontage Depth Fror  | actors *          | Adi Doogo  | ~        | 17-    | alue           |
|                                                    |                                                                                                                 |            | -                        | 5                      |         |             | JRAL SITES 15K             | 15000 10          |            | 11       |        | ,000           |
| Tax Description                                    |                                                                                                                 |            | Dirt Road<br>Gravel Road |                        |         |             | nt Feet, 4.54 Total        |                   | Est. Land  | Value =  |        | ,000           |
| . SEC 20 T22N R8W S 250                            | FT OF E 1191.19                                                                                                 |            | Paved Road               |                        |         |             |                            |                   |            |          |        |                |
| FT OF S 1/2 OF NE 1/4 E2                           | KC E 400 FT THOF.                                                                                               |            | Storm Sewer              |                        | Land Tr | mprovement  | Cost Estimates             |                   |            |          |        |                |
| 4.5408A.                                           |                                                                                                                 |            | Sidewalk                 |                        | Descri  |             | CODE EDETINACED            | Rate              | Size       | % Good   | Cash   | Value          |
| omments/Influences                                 |                                                                                                                 |            | Water                    |                        |         | Crushed Ro  | ock                        | 1.66              | 6156       | 94       |        | 9,606          |
| 250X791 BACK OFF ROAD                              |                                                                                                                 |            | Sewer<br>Electric        |                        |         | Unit-In-P   | lace Items                 |                   |            |          |        |                |
|                                                    |                                                                                                                 |            | Gas                      |                        | Descri  |             |                            | Rate              |            | % Good   | Cash   | Value          |
|                                                    |                                                                                                                 |            | Curb                     |                        |         | 6/YARI/CHAI | LF/06'/29<br>LF/06'/GATW10 | 16.45<br>685.00   | 300<br>1   | 50<br>50 |        | 2,467<br>342   |
|                                                    |                                                                                                                 |            | Street Light             | ts                     |         | 6/YARI/CHAI |                            | 2.80              | 300        | 50       |        | 420            |
|                                                    |                                                                                                                 |            | Standard Ut:             |                        |         |             | LF/06'/GATW3               | 325.00            | 1          | 50       |        | 162            |
|                                                    |                                                                                                                 |            | Underground              | Utils.                 |         |             | Total Estimated Lar        | nd Improvements I | rue Cash V | alue =   | 1      | 12,997         |
|                                                    |                                                                                                                 |            | Topography o             | of                     |         |             |                            |                   |            |          |        |                |
|                                                    |                                                                                                                 |            | Site                     |                        |         |             |                            |                   |            |          |        |                |
|                                                    | 200                                                                                                             |            | Level                    |                        |         |             |                            |                   |            |          |        |                |
|                                                    | A State of the                                                                                                  |            | Rolling                  |                        |         |             |                            |                   |            |          |        |                |
|                                                    | ALC: NO                                                                                                         |            | Low<br>High              |                        |         |             |                            |                   |            |          |        |                |
| Martin -                                           | ALL DE LOSE                                                                                                     |            | Landscaped               |                        |         |             |                            |                   |            |          |        |                |
|                                                    |                                                                                                                 |            | Swamp                    |                        |         |             |                            |                   |            |          |        |                |
| Contraction of the second                          | A BAR PLAN                                                                                                      |            | Wooded                   |                        |         |             |                            |                   |            |          |        |                |
|                                                    | The second se |            | Pond                     |                        |         |             |                            |                   |            |          |        |                |
|                                                    |                                                                                                                 |            | Waterfront               |                        |         |             |                            |                   |            |          |        |                |
|                                                    |                                                                                                                 |            | Ravine<br>Wetland        |                        |         |             |                            |                   |            |          |        |                |
|                                                    |                                                                                                                 |            | Flood Plain              |                        | Year    | Lan         | d Building                 | Assessed          | Board of   | Tribuna  | 1/ Т   | Taxabl         |
|                                                    |                                                                                                                 |            |                          |                        |         | Valu        | e Value                    | Value             | Review     | Oth      | er     | Valu           |
|                                                    | STORE SEALING SPACES STORE                                                                                      | Turba      | when                     | What                   | 2019    | 7,50        | 0 6,500                    | 14,000            |            |          |        | 5,263          |
|                                                    |                                                                                                                 | Who        | / ////                   | 11110.0                |         |             |                            |                   |            |          |        |                |
|                                                    |                                                                                                                 | JWV        | 7 08/06/2018             |                        | 2018    | 5,00        | 0 6,200                    | 11,200            |            |          |        | 5,140          |
| The Equalizer. Copyrig<br>Licensed To: Township of |                                                                                                                 | JWV<br>TPC |                          | INSPECTED<br>INSPECTED | 2017    | 5,00        | ,                          | 11,200<br>11,200  |            |          |        | 5,140<br>5,035 |