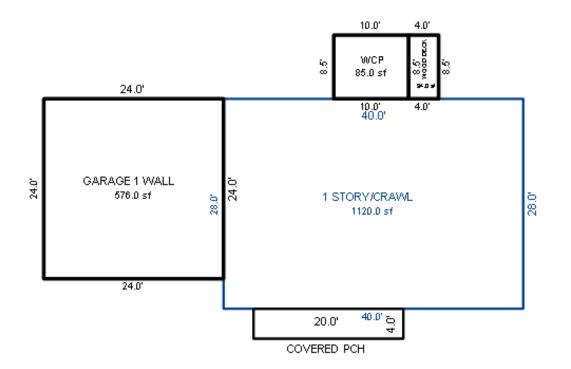

| Grantor                                            | Grantee                                                                                                         |            |                          | Sale                   | Sale    | Inst.       | Terms of Sale              | Liber             | Ver        | ified    |        | Prcnt          |
|----------------------------------------------------|-----------------------------------------------------------------------------------------------------------------|------------|--------------------------|------------------------|---------|-------------|----------------------------|-------------------|------------|----------|--------|----------------|
|                                                    |                                                                                                                 |            |                          | Price                  | Date    | Туре        |                            | & Page            | By         |          |        | Trans          |
|                                                    |                                                                                                                 |            |                          |                        |         |             |                            |                   |            |          |        |                |
|                                                    |                                                                                                                 |            |                          |                        |         | _           |                            |                   |            |          |        |                |
|                                                    |                                                                                                                 |            |                          |                        |         |             |                            |                   |            |          |        |                |
|                                                    |                                                                                                                 |            |                          |                        |         |             |                            |                   |            |          |        |                |
|                                                    |                                                                                                                 |            |                          |                        |         |             |                            |                   |            |          |        |                |
| Property Address                                   |                                                                                                                 | Cla        | ass: 301 IND             | USTRIAL-IM             | Zoning: | Bui         | lding Permit(s)            | Date              | Number     |          | Status |                |
| S LACHANCE RD                                      |                                                                                                                 | Sch        | nool: LAKE C             | ITY - 5702             | 0       |             |                            |                   |            |          |        |                |
|                                                    |                                                                                                                 | P.F        | R.E. 0%                  |                        |         |             |                            |                   |            |          |        |                |
| Owner's Name/Address                               |                                                                                                                 | MAF        | 2 #:                     |                        |         |             |                            |                   |            |          |        |                |
| DTE GAS COMPANY                                    |                                                                                                                 | 1—         |                          | 2010                   | Est TCV | 27 997      |                            |                   |            |          |        |                |
| PROPERTY TAX DEPT                                  |                                                                                                                 |            | Improved X               | Vacant                 |         |             | ates for Land Table        |                   |            | C T OTTO |        |                |
| PO BOX 33017                                       |                                                                                                                 |            | -                        | Vacant                 | Lana Va | aiue Estima |                            |                   | AL ACREAGE | & L015   |        |                |
| Detroit MI 48232                                   |                                                                                                                 |            | Public<br>Improvements   | _                      | Dogaria | otion Ex    | r Fa<br>ontage Depth Fror  | actors *          | Adi Doogo  | ~        | 17-    | alue           |
|                                                    |                                                                                                                 |            | -                        | 5                      |         |             | JRAL SITES 15K             | 15000 10          |            | 11       |        | ,000           |
| Tax Description                                    |                                                                                                                 |            | Dirt Road<br>Gravel Road |                        |         |             | nt Feet, 4.54 Total        |                   | Est. Land  | Value =  |        | ,000           |
| . SEC 20 T22N R8W S 250                            | FT OF E 1191.19                                                                                                 |            | Paved Road               |                        |         |             |                            |                   |            |          |        |                |
| FT OF S 1/2 OF NE 1/4 E2                           | KC E 400 FT THOF.                                                                                               |            | Storm Sewer              |                        | Land Tr | mprovement  | Cost Estimates             |                   |            |          |        |                |
| 4.5408A.                                           |                                                                                                                 |            | Sidewalk                 |                        | Descri  |             | CODE EDETINACED            | Rate              | Size       | % Good   | Cash   | Value          |
| omments/Influences                                 |                                                                                                                 |            | Water                    |                        |         | Crushed Ro  | ock                        | 1.66              | 6156       | 94       |        | 9,606          |
| 250X791 BACK OFF ROAD                              |                                                                                                                 |            | Sewer<br>Electric        |                        |         | Unit-In-P   | lace Items                 |                   |            |          |        |                |
|                                                    |                                                                                                                 |            | Gas                      |                        | Descri  |             |                            | Rate              |            | % Good   | Cash   | Value          |
|                                                    |                                                                                                                 |            | Curb                     |                        |         | 6/YARI/CHAI | LF/06'/29<br>LF/06'/GATW10 | 16.45<br>685.00   | 300<br>1   | 50<br>50 |        | 2,467<br>342   |
|                                                    |                                                                                                                 |            | Street Light             | ts                     |         | 6/YARI/CHAI |                            | 2.80              | 300        | 50       |        | 420            |
|                                                    |                                                                                                                 |            | Standard Ut:             |                        |         |             | LF/06'/GATW3               | 325.00            | 1          | 50       |        | 162            |
|                                                    |                                                                                                                 |            | Underground              | Utils.                 |         |             | Total Estimated Lar        | nd Improvements I | rue Cash V | alue =   | 1      | 12,997         |
|                                                    |                                                                                                                 |            | Topography o             | of                     |         |             |                            |                   |            |          |        |                |
|                                                    |                                                                                                                 |            | Site                     |                        |         |             |                            |                   |            |          |        |                |
|                                                    | 200                                                                                                             |            | Level                    |                        |         |             |                            |                   |            |          |        |                |
|                                                    | A State of the                                                                                                  |            | Rolling                  |                        |         |             |                            |                   |            |          |        |                |
|                                                    | ALC: NO                                                                                                         |            | Low<br>High              |                        |         |             |                            |                   |            |          |        |                |
| Martin -                                           | ALL DE LOSE                                                                                                     |            | Landscaped               |                        |         |             |                            |                   |            |          |        |                |
|                                                    |                                                                                                                 |            | Swamp                    |                        |         |             |                            |                   |            |          |        |                |
| Contraction of the second                          | A BAR PLAN                                                                                                      |            | Wooded                   |                        |         |             |                            |                   |            |          |        |                |
|                                                    | The second se |            | Pond                     |                        |         |             |                            |                   |            |          |        |                |
|                                                    |                                                                                                                 |            | Waterfront               |                        |         |             |                            |                   |            |          |        |                |
|                                                    |                                                                                                                 |            | Ravine<br>Wetland        |                        |         |             |                            |                   |            |          |        |                |
|                                                    |                                                                                                                 |            | Flood Plain              |                        | Year    | Lan         | d Building                 | Assessed          | Board of   | Tribuna  | 1/ Т   | Taxabl         |
|                                                    |                                                                                                                 |            |                          |                        |         | Valu        | e Value                    | Value             | Review     | Oth      | er     | Valu           |
|                                                    | STORE SEALING SPACES STORE                                                                                      | Turba      | when                     | What                   | 2019    | 7,50        | 0 6,500                    | 14,000            |            |          |        | 5,263          |
|                                                    |                                                                                                                 | Who        | / ////                   | 11110.0                |         |             |                            |                   |            |          |        |                |
|                                                    |                                                                                                                 | JWV        | 7 08/06/2018             |                        | 2018    | 5,00        | 0 6,200                    | 11,200            |            |          |        | 5,140          |
| The Equalizer. Copyrig<br>Licensed To: Township of |                                                                                                                 | JWV<br>TPC |                          | INSPECTED<br>INSPECTED | 2017    | 5,00        | ,                          | 11,200<br>11,200  |            |          |        | 5,140<br>5,035 |