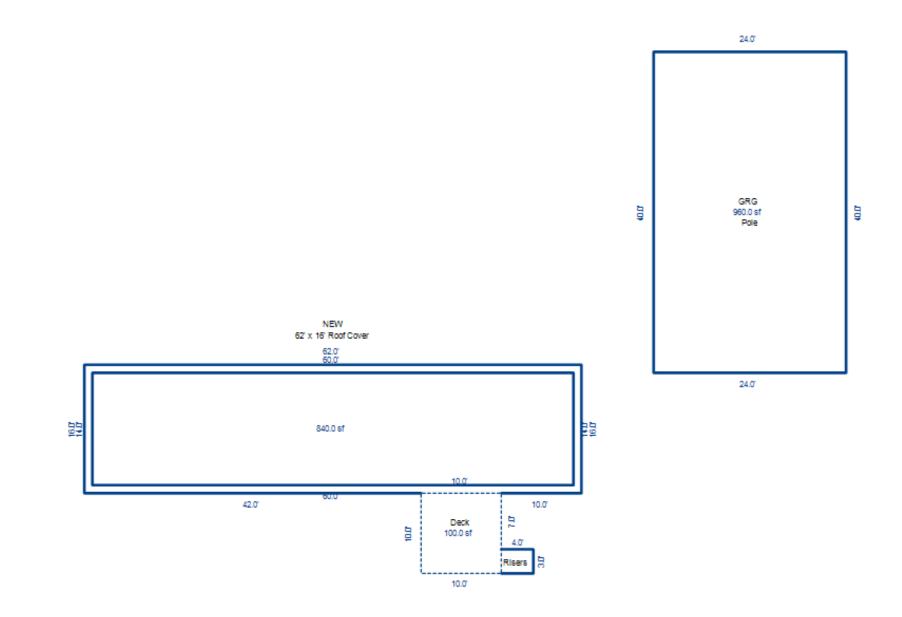

al or<br/>Water/Sewer<br/>1000 Gal Septic<br/>Water Well, 50 Feet<br/>Deck<br/>Treated Wood<br/>w/Roof (Roof portio<br/>Garages<br/>Class: CD Exterior: P<br/>Base Cost<br/>No Concrete Floor<br/>Notes:</pre> | <pre>Wall Furnace<br/>Floor Area = 840 SF<br/>Comb. % Good=35/100/2<br/>.ls Roof/Fnd.<br/>Comp.Shingle<br/>stments<br/>Vinyl, Vertical<br/></pre>                                                                               | F.<br>100/100/35<br>Size Cost :<br>840<br>Total: 33,<br>132 1,<br>1 3,<br>1 1,<br>112 2,<br>992 10,<br>960 16,<br>960 -4,<br>Totals: 64, | New Depr. Cost<br>259 11,640<br>109 388<br>453 1,209<br>962 687<br>071 725<br>307 3,607<br>512 5,779<br>445 -1,556<br>228 22,479                                                                                               |



\*\*\* Information herein deemed reliable but not guaranteed\*\*\*

| Grantor                                              | Grantee         |          |                                        | Sale                               | Sale      | Inst.                    | Terms of Sale                       | Liber             | Vor                | ified   | Prcnt           |
|------------------------------------------------------|-----------------|----------|----------------------------------------|------------------------------------|-----------|--------------------------|-------------------------------------|-------------------|--------------------|---------|-----------------|
| Grantor                                              | Grantee         |          |