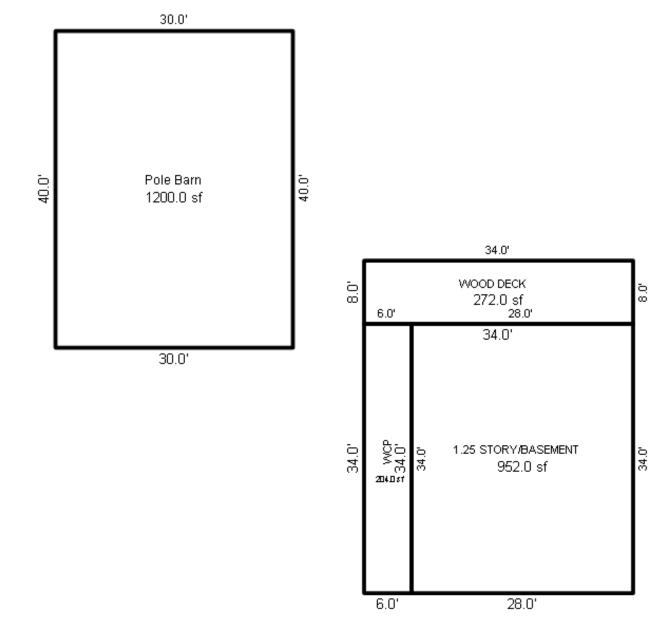

| Grantor                                            | Grantee                                                                                                         |            |                          | Sale                   | Sale    | Inst.       | Terms of Sale              | Liber             | Ver        | ified    |        | Prcnt          |
|----------------------------------------------------|-----------------------------------------------------------------------------------------------------------------|------------|--------------------------|------------------------|---------|-------------|----------------------------|-------------------|------------|----------|--------|----------------|
|                                                    |                                                                                                                 |            |                          | Price                  | Date    | Туре        |                            | & Page            | By         |          |        | Trans          |
|                                                    |                                                                                                                 |            |                          |                        |         |             |                            |                   |            |          |        |                |
|                                                    |                                                                                                                 |            |                          |                        |         | _           |                            |                   |            |          |        |                |
|                                                    |                                                                                                                 |            |                          |                        |         |             |                            |                   |            |          |        |                |
|                                                    |                                                                                                                 |            |                          |                        |         |             |                            |                   |            |          |        |                |
|                                                    |                                                                                                                 |            |                          |                        |         |             |                            |                   |            |          |        |                |
| Property Address                                   |                                                                                                                 | Cla        | ass: 301 IND             | USTRIAL-IM             | Zoning: | Bui         | lding Permit(s)            | Date              | Number     |          | Status |                |
| S LACHANCE RD                                      |                                                                                                                 | Sch        | nool: LAKE C             | ITY - 5702             | 0       |             |                            |                   |            |          |        |                |
|                                                    |                                                                                                                 | P.F        | R.E. 0%                  |                        |         |             |                            |                   |            |          |        |                |
| Owner's Name/Address                               |                                                                                                                 | MAF        | 2 #:                     |                        |         |             |                            |                   |            |          |        |                |
| DTE GAS COMPANY                                    |                                                                                                                 | 1—         |                          | 2010                   | Est TCV | 27 997      |                            |                   |            |          |        |                |
| PROPERTY TAX DEPT                                  |                                                                                                                 |            | Improved X               | Vacant                 |         |             | ates for Land Table        |                   |            | C T OTTO |        |                |
| PO BOX 33017                                       |                                                                                                                 |            | -                        | Vacant                 | Lana Va | aiue Estima |                            |                   | AL ACREAGE | & L015   |        |                |
| Detroit MI 48232                                   |                                                                                                                 |            | Public<br>Improvements   | _                      | Dogaria | otion Ex    | r Fa<br>ontage Depth Fror  | actors *          | Adi Doogo  | ~        | 17-    | alue           |
|                                                    |                                                                                                                 |            | -                        | 5                      |         |             | JRAL SITES 15K             | 15000 10          |            | 11       |        | ,000           |
| Tax Description                                    |                                                                                                                 |            | Dirt Road<br>Gravel Road |                        |         |             | nt Feet, 4.54 Total        |                   | Est. Land  | Value =  |        | ,000           |
| . SEC 20 T22N R8W S 250                            | FT OF E 1191.19                                                                                                 |            | Paved Road               |                        |         |             |                            |                   |            |          |        |                |
| FT OF S 1/2 OF NE 1/4 E2                           | KC E 400 FT THOF.                                                                                               |            | Storm Sewer              |                        | Land Tr | mprovement  | Cost Estimates             |                   |            |          |        |                |
| 4.5408A.                                           |                                                                                                                 |            | Sidewalk                 |                        | Descri  |             | CODE EDETINACED            | Rate              | Size       | % Good   | Cash   | Value          |
| omments/Influences                                 |                                                                                                                 |            | Water                    |                        |         | Crushed Ro  | ock                        | 1.66              | 6156       | 94       |        | 9,606          |
| 250X791 BACK OFF ROAD                              |                                                                                                                 |            | Sewer<br>Electric        |                        |         | Unit-In-P   | lace Items                 |                   |            |          |        |                |
|                                                    |                                                                                                                 |            | Gas                      |                        | Descri  |             |                            | Rate              |            | % Good   | Cash   | Value          |
|                                                    |                                                                                                                 |            | Curb                     |                        |         | 6/YARI/CHAI | LF/06'/29<br>LF/06'/GATW10 | 16.45<br>685.00   | 300<br>1   | 50<br>50 |        | 2,467<br>342   |
|                                                    |                                                                                                                 |            | Street Light             | ts                     |         | 6/YARI/CHAI |                            | 2.80              | 300        | 50       |        | 420            |
|                                                    |                                                                                                                 |            | Standard Ut:             |                        |         |             | LF/06'/GATW3               | 325.00            | 1          | 50       |        | 162            |
|                                                    |                                                                                                                 |            | Underground              | Utils.                 |         |             | Total Estimated Lar        | nd Improvements I | rue Cash V | alue =   | 1      | 12,997         |
|                                                    |                                                                                                                 |            | Topography o             | of                     |         |             |                            |                   |            |          |        |                |
|                                                    |                                                                                                                 |            | Site                     |                        |         |             |                            |                   |            |          |        |                |
|                                                    | 200                                                                                                             |            | Level                    |                        |         |             |                            |                   |            |          |        |                |
|                                                    | A State of the                                                                                                  |            | Rolling                  |                        |         |             |                            |                   |            |          |        |                |
|                                                    | ALC: NO                                                                                                         |            | Low<br>High              |                        |         |             |                            |                   |            |          |        |                |
| Martin -                                           | ALL DE LOSE                                                                                                     |            | Landscaped               |                        |         |             |                            |                   |            |          |        |                |
|                                                    |                                                                                                                 |            | Swamp                    |                        |         |             |                            |                   |            |          |        |                |
| Contraction of the second                          | A BAR PLAN                                                                                                      |            | Wooded                   |                        |         |             |                            |                   |            |          |        |                |
|                                                    | The second se |            | Pond                     |                        |         |             |                            |                   |            |          |        |                |
|                                                    |                                                                                                                 |            | Waterfront               |                        |         |             |                            |                   |            |          |        |                |
|                                                    |                                                                                                                 |            | Ravine<br>Wetland        |                        |         |             |                            |                   |            |          |        |                |
|                                                    |                                                                                                                 |            | Flood Plain              |                        | Year    | Lan         | d Building                 | Assessed          | Board of   | Tribuna  | 1/ Т   | Taxabl         |
|                                                    |                                                                                                                 |            |                          |                        |         | Valu        | e Value                    | Value             | Review     | Oth      | er     | Valu           |
|                                                    | STORE SEALING SPACES STORE                                                                                      | Turba      | when                     | What                   | 2019    | 7,50        | 0 6,500                    | 14,000            |            |          |        | 5,263          |
|                                                    |                                                                                                                 | Who        | / ////                   | 11110.0                |         |             |                            |                   |            |          |        |                |
|                                                    |                                                                                                                 | JWV        | 7 08/06/2018             |                        | 2018    | 5,00        | 0 6,200                    | 11,200            |            |          |        | 5,140          |
| The Equalizer. Copyrig<br>Licensed To: Township of |                                                                                                                 | JWV<br>TPC |                          | INSPECTED<br>INSPECTED | 2017    | 5,00        | ,                          | 11,200<br>11,200  |            |          |        | 5,140<br>5,035 |