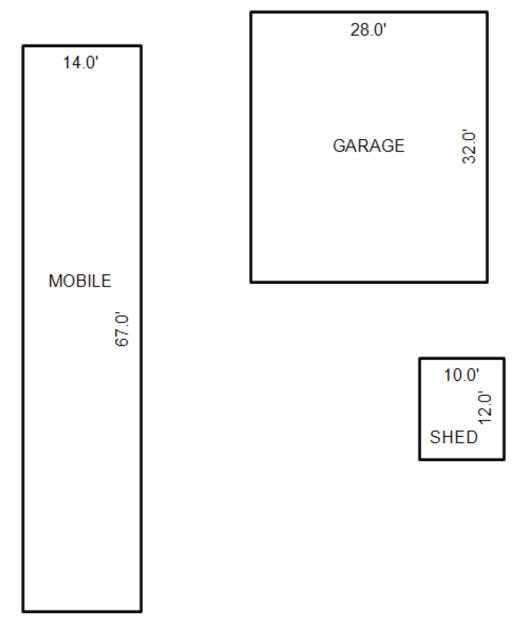

| Grantor                                            | Grantee                                                                                                         |            |                          | Sale                   | Sale    | Inst.       | Terms of Sale              | Liber             | Ver        | ified    |        | Prcnt          |
|----------------------------------------------------|-----------------------------------------------------------------------------------------------------------------|------------|--------------------------|------------------------|---------|-------------|----------------------------|-------------------|------------|----------|--------|----------------|
|                                                    |                                                                                                                 |            |                          | Price                  | Date    | Туре        |                            | & Page            | By         |          |        | Trans          |
|                                                    |                                                                                                                 |            |                          |                        |         |             |                            |                   |            |          |        |                |
|                                                    |                                                                                                                 |            |                          |                        |         | _           |                            |                   |            |          |        |                |
|                                                    |                                                                                                                 |            |                          |                        |         |             |                            |                   |            |          |        |                |
|                                                    |                                                                                                                 |            |                          |                        |         |             |                            |                   |            |          |        |                |
|                                                    |                                                                                                                 |            |                          |                        |         |             |                            |                   |            |          |        |                |
| Property Address                                   |                                                                                                                 | Cla        | ass: 301 IND             | USTRIAL-IM             | Zoning: | Bui         | lding Permit(s)            | Date              | Number     |          | Status |                |
| S LACHANCE RD                                      |                                                                                                                 | Sch        | nool: LAKE C             | ITY - 5702             | 0       |             |                            |                   |            |          |        |                |
|                                                    |                                                                                                                 | P.F        | R.E. 0%                  |                        |         |             |                            |                   |            |          |        |                |
| Owner's Name/Address                               |                                                                                                                 | MAF        | 2 #:                     |                        |         |             |                            |                   |            |          |        |                |
| DTE GAS COMPANY                                    |                                                                                                                 | 1—         |                          | 2010                   | Est TCV | 27 997      |                            |                   |            |          |        |                |
| PROPERTY TAX DEPT                                  |                                                                                                                 |            | Improved X               | Vacant                 |         |             | ates for Land Table        |                   |            | C T OTTO |        |                |
| PO BOX 33017                                       |                                                                                                                 |            | -                        | Vacant                 | Lana Va | aiue Estima |                            |                   | AL ACREAGE | & L015   |        |                |
| Detroit MI 48232                                   |                                                                                                                 |            | Public<br>Improvements   | _                      | Dogaria | otion Ex    | r Fa<br>ontage Depth Fror  | actors *          | Adi Doogo  | ~        | 17-    | alue           |
|                                                    |                                                                                                                 |            | -                        | 5                      |         |             | JRAL SITES 15K             | 15000 10          |            | 11       |        | ,000           |
| Tax Description                                    |                                                                                                                 |            | Dirt Road<br>Gravel Road |                        |         |             | nt Feet, 4.54 Total        |                   | Est. Land  | Value =  |        | ,000           |
| . SEC 20 T22N R8W S 250                            | FT OF E 1191.19                                                                                                 |            | Paved Road               |                        |         |             |                            |                   |            |          |        |                |
| FT OF S 1/2 OF NE 1/4 E2                           | KC E 400 FT THOF.                                                                                               |            | Storm Sewer              |                        | Land Tr | mprovement  | Cost Estimates             |                   |            |          |        |                |
| 4.5408A.                                           |                                                                                                                 |            | Sidewalk                 |                        | Descri  |             | CODE EDETINACED            | Rate              | Size       | % Good   | Cash   | Value          |
| omments/Influences                                 |                                                                                                                 |            | Water                    |                        |         | Crushed Ro  | ock                        | 1.66              | 6156       | 94       |        | 9,606          |
| 250X791 BACK OFF ROAD                              |                                                                                                                 |            | Sewer<br>Electric        |                        |         | Unit-In-P   | lace Items                 |                   |            |          |        |                |
|                                                    |                                                                                                                 |            | Gas                      |                        | Descri  |             |                            | Rate              |            | % Good   | Cash   | Value          |
|                                                    |                                                                                                                 |            | Curb                     |                        |         | 6/YARI/CHAI | LF/06'/29<br>LF/06'/GATW10 | 16.45<br>685.00   | 300<br>1   | 50<br>50 |        | 2,467<br>342   |
|                                                    |                                                                                                                 |            | Street Light             | ts                     |         | 6/YARI/CHAI |                            | 2.80              | 300        | 50       |        | 420            |
|                                                    |                                                                                                                 |            | Standard Ut:             |                        |         |             | LF/06'/GATW3               | 325.00            | 1          | 50       |        | 162            |
|                                                    |                                                                                                                 |            | Underground              | Utils.                 |         |             | Total Estimated Lar        | nd Improvements I | rue Cash V | alue =   | 1      | 12,997         |
|                                                    |                                                                                                                 |            | Topography o             | of                     |         |             |                            |                   |            |          |        |                |
|                                                    |                                                                                                                 |            | Site                     |                        |         |             |                            |                   |            |          |        |                |
|                                                    | 200                                                                                                             |            | Level                    |                        |         |             |                            |                   |            |          |        |                |
|                                                    | A State of the                                                                                                  |            | Rolling                  |                        |         |             |                            |                   |            |          |        |                |
|                                                    | ALC: NO                                                                                                         |            | Low<br>High              |                        |         |             |                            |                   |            |          |        |                |
| Martin -                                           | ALL DE LOSE                                                                                                     |            | Landscaped               |                        |         |             |                            |                   |            |          |        |                |
|                                                    |                                                                                                                 |            | Swamp                    |                        |         |             |                            |                   |            |          |        |                |
| Contraction of the second                          | A BAR PLAN                                                                                                      |            | Wooded                   |                        |         |             |                            |                   |            |          |        |                |
|                                                    | The second se |            | Pond                     |                        |         |             |                            |                   |            |          |        |                |
|                                                    |                                                                                                                 |            | Waterfront               |                        |         |             |                            |                   |            |          |        |                |
|                                                    |                                                                                                                 |            | Ravine<br>Wetland        |                        |         |             |                            |                   |            |          |        |                |
|                                                    |                                                                                                                 |            | Flood Plain              |                        | Year    | Lan         | d Building                 | Assessed          | Board of   | Tribuna  | 1/ Т   | Taxabl         |
|                                                    |                                                                                                                 |            |                          |                        |         | Valu        | e Value                    | Value             | Review     | Oth      | er     | Valu           |
|                                                    | STORE SEALING SPACES STORE                                                                                      | Turba      | when                     | What                   | 2019    | 7,50        | 0 6,500                    | 14,000            |            |          |        | 5,263          |
|                                                    |                                                                                                                 | Who        | / ////                   | 11110.0                |         |             |                            |                   |            |          |        |                |
|                                                    |                                                                                                                 | JWV        | 7 08/06/2018             |                        | 2018    | 5,00        | 0 6,200                    | 11,200            |            |          |        | 5,140          |
| The Equalizer. Copyrig<br>Licensed To: Township of |                                                                                                                 | JWV<br>TPC |                          | INSPECTED<br>INSPECTED | 2017    | 5,00        | ,                          | 11,200<br>11,200  |            |          |        | 5,140<br>5,035 |