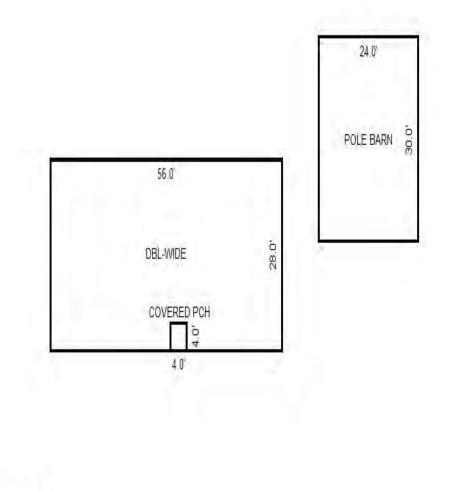

| Grantor                                            | Grantee                                                                                                         |            |                          | Sale                   | Sale    | Inst.       | Terms of Sale              | Liber             | Ver        | ified    |        | Prcnt          |
|----------------------------------------------------|-----------------------------------------------------------------------------------------------------------------|------------|--------------------------|------------------------|---------|-------------|----------------------------|-------------------|------------|----------|--------|----------------|
|                                                    |                                                                                                                 |            |                          | Price                  | Date    | Туре        |                            | & Page            | By         |          |        | Trans          |
|                                                    |                                                                                                                 |            |                          |                        |         |             |                            |                   |            |          |        |                |
|                                                    |                                                                                                                 |            |                          |                        |         | _           |                            |                   |            |          |        |                |
|                                                    |                                                                                                                 |            |                          |                        |         |             |                            |                   |            |          |        |                |
|                                                    |                                                                                                                 |            |                          |                        |         |             |                            |                   |            |          |        |                |
|                                                    |                                                                                                                 |            |                          |                        |         |             |                            |                   |            |          |        |                |
| Property Address                                   |                                                                                                                 | Cla        | ass: 301 IND             | USTRIAL-IM             | Zoning: | Bui         | lding Permit(s)            | Date              | Number     |          | Status |                |
| S LACHANCE RD                                      |                                                                                                                 | Sch        | nool: LAKE C             | ITY - 5702             | 0       |             |                            |                   |            |          |        |                |
|                                                    |                                                                                                                 | P.F        | R.E. 0%                  |                        |         |             |                            |                   |            |          |        |                |
| Owner's Name/Address                               |                                                                                                                 | MAF        | 2 #:                     |                        |         |             |                            |                   |            |          |        |                |
| DTE GAS COMPANY                                    |                                                                                                                 | 1—         |                          | 2010                   | Est TCV | 27 997      |                            |                   |            |          |        |                |
| PROPERTY TAX DEPT                                  |                                                                                                                 |            | Improved X               | Vacant                 |         |             | ates for Land Table        |                   |            | C T OTTO |        |                |
| PO BOX 33017                                       |                                                                                                                 |            | -                        | Vacant                 | Lana Va | aiue Estima |                            |                   | AL ACREAGE | & L015   |        |                |
| Detroit MI 48232                                   |                                                                                                                 |            | Public<br>Improvements   | _                      | Dogaria | otion Ex    | r Fa<br>ontage Depth Fror  | actors *          | Adi Doogo  | ~        | 17-    | alue           |
|                                                    |                                                                                                                 |            | -                        | 5                      |         |             | JRAL SITES 15K             | 15000 10          |            | 11       |        | ,000           |
| Tax Description                                    |                                                                                                                 |            | Dirt Road<br>Gravel Road |                        |         |             | nt Feet, 4.54 Total        |                   | Est. Land  | Value =  |        | ,000           |
| . SEC 20 T22N R8W S 250                            | FT OF E 1191.19                                                                                                 |            | Paved Road               |                        |         |             |                            |                   |            |          |        |                |
| FT OF S 1/2 OF NE 1/4 E2                           | KC E 400 FT THOF.                                                                                               |            | Storm Sewer              |                        | Land Tr | mprovement  | Cost Estimates             |                   |            |          |        |                |
| 4.5408A.                                           |                                                                                                                 |            | Sidewalk                 |                        | Descri  |             | CODE EDETINACED            | Rate              | Size       | % Good   | Cash   | Value          |
| omments/Influences                                 |                                                                                                                 |            | Water                    |                        |         | Crushed Ro  | ock                        | 1.66              | 6156       | 94       |        | 9,606          |
| 250X791 BACK OFF ROAD                              |                                                                                                                 |            | Sewer<br>Electric        |                        |         | Unit-In-P   | lace Items                 |                   |            |          |        |                |
|                                                    |                                                                                                                 |            | Gas                      |                        | Descri  |             |                            | Rate              |            | % Good   | Cash   | Value          |
|                                                    |                                                                                                                 |            | Curb                     |                        |         | 6/YARI/CHAI | LF/06'/29<br>LF/06'/GATW10 | 16.45<br>685.00   | 300<br>1   | 50<br>50 |        | 2,467<br>342   |
|                                                    |                                                                                                                 |            | Street Light             | ts                     |         | 6/YARI/CHAI |                            | 2.80              | 300        | 50       |        | 420            |
|                                                    |                                                                                                                 |            | Standard Ut:             |                        |         |             | LF/06'/GATW3               | 325.00            | 1          | 50       |        | 162            |
|                                                    |                                                                                                                 |            | Underground              | Utils.                 |         |             | Total Estimated Lar        | nd Improvements I | rue Cash V | alue =   | 1      | 12,997         |
|                                                    |                                                                                                                 |            | Topography o             | of                     |         |             |                            |                   |            |          |        |                |
|                                                    |                                                                                                                 |            | Site                     |                        |         |             |                            |                   |            |          |        |                |
|                                                    | 200                                                                                                             |            | Level                    |                        |         |             |                            |                   |            |          |        |                |
|                                                    | A State of the                                                                                                  |            | Rolling                  |                        |         |             |                            |                   |            |          |        |                |
|                                                    | ALC: NO                                                                                                         |            | Low<br>High              |                        |         |             |                            |                   |            |          |        |                |
| Martin -                                           | ALL DE LOSE                                                                                                     |            | Landscaped               |                        |         |             |                            |                   |            |          |        |                |
|                                                    |                                                                                                                 |            | Swamp                    |                        |         |             |                            |                   |            |          |        |                |
| Contraction of the second                          | A BAR PLAN                                                                                                      |            | Wooded                   |                        |         |             |                            |                   |            |          |        |                |
|                                                    | The second se |            | Pond                     |                        |         |             |                            |                   |            |          |        |                |
|                                                    |                                                                                                                 |            | Waterfront               |                        |         |             |                            |                   |            |          |        |                |
|                                                    |                                                                                                                 |            | Ravine<br>Wetland        |                        |         |             |                            |                   |            |          |        |                |
|                                                    |                                                                                                                 |            | Flood Plain              |                        | Year    | Lan         | d Building                 | Assessed          | Board of   | Tribuna  | 1/ Т   | Taxabl         |
|                                                    |                                                                                                                 |            |                          |                        |         | Valu        | e Value                    | Value             | Review     | Oth      | er     | Valu           |
|                                                    | STORE SEALING SPACES STORE                                                                                      | Turba      | when                     | What                   | 2019    | 7,50        | 0 6,500                    | 14,000            |            |          |        | 5,263          |
|                                                    |                                                                                                                 | Who        | / ////                   | 11110.0                |         |             |                            |                   |            |          |        |                |
|                                                    |                                                                                                                 | JWV        | 7 08/06/2018             |                        | 2018    | 5,00        | 0 6,200                    | 11,200            |            |          |        | 5,140          |
| The Equalizer. Copyrig<br>Licensed To: Township of |                                                                                                                 | JWV<br>TPC |                          | INSPECTED<br>INSPECTED | 2017    | 5,00        | ,                          | 11,200<br>11,200  |            |          |        | 5,140<br>5,035 |