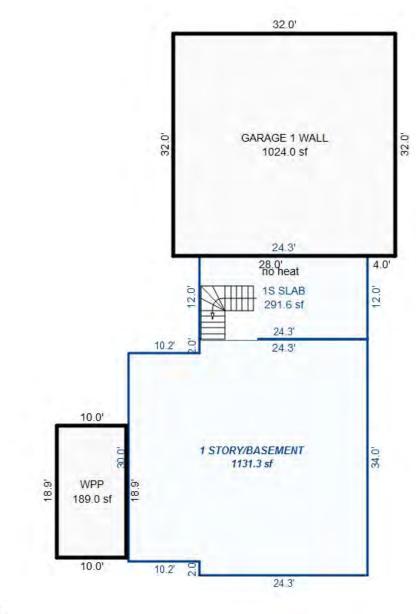

| Grantor                                            | Grantee                                                                                                         |            |                          | Sale                   | Sale    | Inst.       | Terms of Sale              | Liber             | Ver        | ified    |        | Prcnt          |
|----------------------------------------------------|-----------------------------------------------------------------------------------------------------------------|------------|--------------------------|------------------------|---------|-------------|----------------------------|-------------------|------------|----------|--------|----------------|
|                                                    |                                                                                                                 |            |                          | Price                  | Date    | Туре        |                            | & Page            | By         |          |        | Trans          |
|                                                    |                                                                                                                 |            |                          |                        |         |             |                            |                   |            |          |        |                |
|                                                    |                                                                                                                 |            |                          |                        |         | _           |                            |                   |            |          |        |                |
|                                                    |                                                                                                                 |            |                          |                        |         |             |                            |                   |            |          |        |                |
|                                                    |                                                                                                                 |            |                          |                        |         |             |                            |                   |            |          |        |                |
|                                                    |                                                                                                                 |            |                          |                        |         |             |                            |                   |            |          |        |                |
| Property Address                                   |                                                                                                                 | Cla        | ass: 301 IND             | USTRIAL-IM             | Zoning: | Bui         | lding Permit(s)            | Date              | Number     |          | Status |                |
| S LACHANCE RD                                      |                                                                                                                 | Sch        | nool: LAKE C             | ITY - 5702             | 0       |             |                            |                   |            |          |        |                |
|                                                    |                                                                                                                 | P.F        | R.E. 0%                  |                        |         |             |                            |                   |            |          |        |                |
| Owner's Name/Address                               |                                                                                                                 | MAF        | 2 #:                     |                        |         |             |                            |                   |            |          |        |                |
| DTE GAS COMPANY                                    |                                                                                                                 | 1—         |                          | 2010                   | Est TCV | 27 997      |                            |                   |            |          |        |                |
| PROPERTY TAX DEPT                                  |                                                                                                                 |            | Improved X               | Vacant                 |         |             | ates for Land Table        |                   |            | C T OTTO |        |                |
| PO BOX 33017                                       |                                                                                                                 |            | -                        | Vacant                 | Lana Va | aiue Estima |                            |                   | AL ACREAGE | & L015   |        |                |
| Detroit MI 48232                                   |                                                                                                                 |            | Public<br>Improvements   | _                      | Dogaria | otion Ex    | r Fa<br>ontage Depth Fror  | actors *          | Adi Doogo  | ~        | 17-    | alue           |
|                                                    |                                                                                                                 |            | -                        | 5                      |         |             | JRAL SITES 15K             | 15000 10          |            | 11       |        | ,000           |
| Tax Description                                    |                                                                                                                 |            | Dirt Road<br>Gravel Road |                        |         |             | nt Feet, 4.54 Total        |                   | Est. Land  | Value =  |        | ,000           |
| . SEC 20 T22N R8W S 250                            | FT OF E 1191.19                                                                                                 |            | Paved Road               |                        |         |             |                            |                   |            |          |        |                |
| FT OF S 1/2 OF NE 1/4 E2                           | KC E 400 FT THOF.                                                                                               |            | Storm Sewer              |                        | Land Tr | mprovement  | Cost Estimates             |                   |            |          |        |                |
| 4.5408A.                                           |                                                                                                                 |            | Sidewalk                 |                        | Descri  |             | CODE EDETINACED            | Rate              | Size       | % Good   | Cash   | Value          |
| omments/Influences                                 |                                                                                                                 |            | Water                    |                        |         | Crushed Ro  | ock                        | 1.66              | 6156       | 94       |        | 9,606          |
| 250X791 BACK OFF ROAD                              |                                                                                                                 |            | Sewer<br>Electric        |                        |         | Unit-In-P   | lace Items                 |                   |            |          |        |                |
|                                                    |                                                                                                                 |            | Gas                      |                        | Descri  |             |                            | Rate              |            | % Good   | Cash   | Value          |
|                                                    |                                                                                                                 |            | Curb                     |                        |         | 6/YARI/CHAI | LF/06'/29<br>LF/06'/GATW10 | 16.45<br>685.00   | 300<br>1   | 50<br>50 |        | 2,467<br>342   |
|                                                    |                                                                                                                 |            | Street Light             | ts                     |         | 6/YARI/CHAI |                            | 2.80              | 300        | 50       |        | 420            |
|                                                    |                                                                                                                 |            | Standard Ut:             |                        |         |             | LF/06'/GATW3               | 325.00            | 1          | 50       |        | 162            |
|                                                    |                                                                                                                 |            | Underground              | Utils.                 |         |             | Total Estimated Lar        | nd Improvements I | rue Cash V | alue =   | 1      | 12,997         |
|                                                    |                                                                                                                 |            | Topography o             | of                     |         |             |                            |                   |            |          |        |                |
|                                                    |                                                                                                                 |            | Site                     |                        |         |             |                            |                   |            |          |        |                |
|                                                    | 200                                                                                                             |            | Level                    |                        |         |             |                            |                   |            |          |        |                |
|                                                    | A State of the                                                                                                  |            | Rolling                  |                        |         |             |                            |                   |            |          |        |                |
|                                                    | ALC: NO                                                                                                         |            | Low<br>High              |                        |         |             |                            |                   |            |          |        |                |
| Martin -                                           | ALL DE LOSE                                                                                                     |            | Landscaped               |                        |         |             |                            |                   |            |          |        |                |
|                                                    |                                                                                                                 |            | Swamp                    |                        |         |             |                            |                   |            |          |        |                |
| Contraction of the second                          | A BAR PLAN                                                                                                      |            | Wooded                   |                        |         |             |                            |                   |            |          |        |                |
|                                                    | The second se |            | Pond                     |                        |         |             |                            |                   |            |          |        |                |
|                                                    |                                                                                                                 |            | Waterfront               |                        |         |             |                            |                   |            |          |        |                |
|                                                    |                                                                                                                 |            | Ravine<br>Wetland        |                        |         |             |                            |                   |            |          |        |                |
|                                                    |                                                                                                                 |            | Flood Plain              |                        | Year    | Lan         | d Building                 | Assessed          | Board of   | Tribuna  | 1/ Т   | Taxabl         |
|                                                    |                                                                                                                 |            |                          |                        |         | Valu        | e Value                    | Value             | Review     | Oth      | er     | Valu           |
|                                                    | STORE SEALING SPACES STORE                                                                                      | Turba      | when                     | What                   | 2019    | 7,50        | 0 6,500                    | 14,000            |            |          |        | 5,263          |
|                                                    |                                                                                                                 | Who        | / ////                   | 11110.0                |         |             |                            |                   |            |          |        |                |
|                                                    |                                                                                                                 | JWV        | 7 08/06/2018             |                        | 2018    | 5,00        | 0 6,200                    | 11,200            |            |          |        | 5,140          |
| The Equalizer. Copyrig<br>Licensed To: Township of |                                                                                                                 | JWV<br>TPC |                          | INSPECTED<br>INSPECTED | 2017    | 5,00        | ,                          | 11,200<br>11,200  |            |          |        | 5,140<br>5,035 |