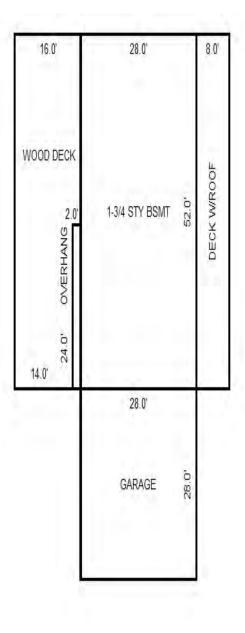

| Grantor                                            | Grantee                                                                                                         |            |                          | Sale                   | Sale    | Inst.       | Terms of Sale              | Liber             | Ver        | ified    |        | Prcnt          |
|----------------------------------------------------|-----------------------------------------------------------------------------------------------------------------|------------|--------------------------|------------------------|---------|-------------|----------------------------|-------------------|------------|----------|--------|----------------|
|                                                    |                                                                                                                 |            |                          | Price                  | Date    | Туре        |                            | & Page            | By         |          |        | Trans          |
|                                                    |                                                                                                                 |            |                          |                        |         |             |                            |                   |            |          |        |                |
|                                                    |                                                                                                                 |            |                          |                        |         | _           |                            |                   |            |          |        |                |
|                                                    |                                                                                                                 |            |                          |                        |         |             |                            |                   |            |          |        |                |
|                                                    |                                                                                                                 |            |                          |                        |         |             |                            |                   |            |          |        |                |
|                                                    |                                                                                                                 |            |                          |                        |         |             |                            |                   |            |          |        |                |
| Property Address                                   |                                                                                                                 | Cla        | ass: 301 IND             | USTRIAL-IM             | Zoning: | Bui         | lding Permit(s)            | Date              | Number     |          | Status |                |
| S LACHANCE RD                                      |                                                                                                                 | Sch        | nool: LAKE C             | ITY - 5702             | 0       |             |                            |                   |            |          |        |                |
|                                                    |                                                                                                                 | P.F        | R.E. 0%                  |                        |         |             |                            |                   |            |          |        |                |
| Owner's Name/Address                               |                                                                                                                 | MAF        | 2 #:                     |                        |         |             |                            |                   |            |          |        |                |
| DTE GAS COMPANY                                    |                                                                                                                 | 1—         |                          | 2010                   | Est TCV | 27 997      |                            |                   |            |          |        |                |
| PROPERTY TAX DEPT                                  |                                                                                                                 |            | Improved X               | Vacant                 |         |             | ates for Land Table        |                   |            | C T OTTO |        |                |
| PO BOX 33017                                       |                                                                                                                 |            | -                        | Vacant                 | Lana Va | aiue Estima |                            |                   | AL ACREAGE | & L015   |        |                |
| Detroit MI 48232                                   |                                                                                                                 |            | Public<br>Improvements   | _                      | Dogaria | otion Ex    | r Fa<br>ontage Depth Fror  | actors *          | Adi Doogo  | ~        | 17-    | alue           |
|                                                    |                                                                                                                 |            | -                        | 5                      |         |             | JRAL SITES 15K             | 15000 10          |            | 11       |        | ,000           |
| Tax Description                                    |                                                                                                                 |            | Dirt Road<br>Gravel Road |                        |         |             | nt Feet, 4.54 Total        |                   | Est. Land  | Value =  |        | ,000           |
| . SEC 20 T22N R8W S 250                            | FT OF E 1191.19                                                                                                 |            | Paved Road               |                        |         |             |                            |                   |            |          |        |                |
| FT OF S 1/2 OF NE 1/4 E2                           | KC E 400 FT THOF.                                                                                               |            | Storm Sewer              |                        | Land Tr | mprovement  | Cost Estimates             |                   |            |          |        |                |
| 4.5408A.                                           |                                                                                                                 |            | Sidewalk                 |                        | Descri  |             | CODE EDETINACED            | Rate              | Size       | % Good   | Cash   | Value          |
| omments/Influences                                 |                                                                                                                 |            | Water                    |                        |         | Crushed Ro  | ock                        | 1.66              | 6156       | 94       |        | 9,606          |
| 250X791 BACK OFF ROAD                              |                                                                                                                 |            | Sewer<br>Electric        |                        |         | Unit-In-P   | lace Items                 |                   |            |          |        |                |
|                                                    |                                                                                                                 |            | Gas                      |                        | Descri  |             |                            | Rate              |            | % Good   | Cash   | Value          |
|                                                    |                                                                                                                 |            | Curb                     |                        |         | 6/YARI/CHAI | LF/06'/29<br>LF/06'/GATW10 | 16.45<br>685.00   | 300<br>1   | 50<br>50 |        | 2,467<br>342   |
|                                                    |                                                                                                                 |            | Street Light             | ts                     |         | 6/YARI/CHAI |                            | 2.80              | 300        | 50       |        | 420            |
|                                                    |                                                                                                                 |            | Standard Ut:             |                        |         |             | LF/06'/GATW3               | 325.00            | 1          | 50       |        | 162            |
|                                                    |                                                                                                                 |            | Underground              | Utils.                 |         |             | Total Estimated Lar        | nd Improvements I | rue Cash V | alue =   | 1      | 12,997         |
|                                                    |                                                                                                                 |            | Topography o             | of                     |         |             |                            |                   |            |          |        |                |
|                                                    |                                                                                                                 |            | Site                     |                        |         |             |                            |                   |            |          |        |                |
|                                                    | 200                                                                                                             |            | Level                    |                        |         |             |                            |                   |            |          |        |                |
|                                                    | A State of the                                                                                                  |            | Rolling                  |                        |         |             |                            |                   |            |          |        |                |
|                                                    | ALC: NO                                                                                                         |            | Low<br>High              |                        |         |             |                            |                   |            |          |        |                |
| Martin -                                           | ALL DE LOSE                                                                                                     |            | Landscaped               |                        |         |             |                            |                   |            |          |        |                |
|                                                    |                                                                                                                 |            | Swamp                    |                        |         |             |                            |                   |            |          |        |                |
| Contraction of the second                          | A BAR PLAN                                                                                                      |            | Wooded                   |                        |         |             |                            |                   |            |          |        |                |
|                                                    | The second se |            | Pond                     |                        |         |             |                            |                   |            |          |        |                |
|                                                    |                                                                                                                 |            | Waterfront               |                        |         |             |                            |                   |            |          |        |                |
|                                                    |                                                                                                                 |            | Ravine<br>Wetland        |                        |         |             |                            |                   |            |          |        |                |
|                                                    |                                                                                                                 |            | Flood Plain              |                        | Year    | Lan         | d Building                 | Assessed          | Board of   | Tribuna  | 1/ Т   | Taxabl         |
|                                                    |                                                                                                                 |            |                          |                        |         | Valu        | e Value                    | Value             | Review     | Oth      | er     | Valu           |
|                                                    | STORE SEALING SPACES STORE                                                                                      | Turba      | when                     | What                   | 2019    | 7,50        | 0 6,500                    | 14,000            |            |          |        | 5,263          |
|                                                    |                                                                                                                 | Who        | / ////                   | 11110.0                |         |             |                            |                   |            |          |        |                |
|                                                    |                                                                                                                 | JWV        | 7 08/06/2018             |                        | 2018    | 5,00        | 0 6,200                    | 11,200            |            |          |        | 5,140          |
| The Equalizer. Copyrig<br>Licensed To: Township of |                                                                                                                 | JWV<br>TPC |                          | INSPECTED<br>INSPECTED | 2017    | 5,00        | ,                          | 11,200<br>11,200  |            |          |        | 5,140<br>5,035 |