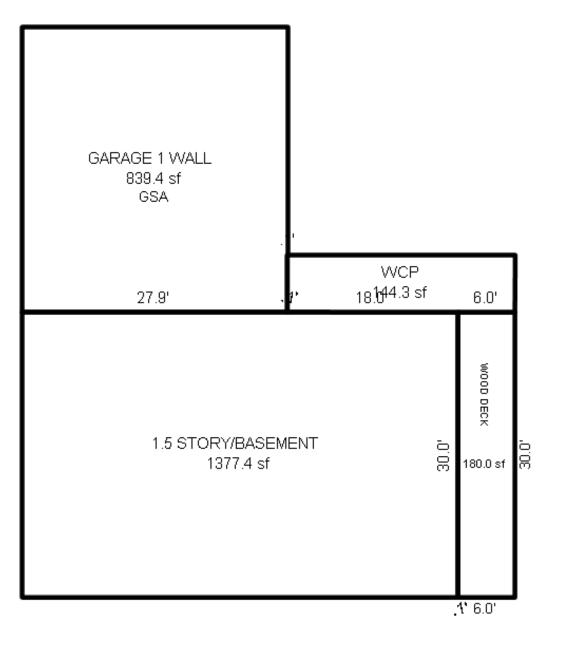

| CV: 210,352                                                                                                                                    |  |



| Parcel Number: 009-022-00                      | 9-00                 | Jur         | isdiction:                                                                                                  | LAKE TOW                                                          | NSHIP        |               | Coi        | nty: Missaukee        |                   | Print | ed on            |                  | 04/0   | 2/2019           |
|------------------------------------------------|----------------------|-------------|-------------------------------------------------------------------------------------------------------------|-------------------------------------------------------------------|--------------|---------------|------------|-----------------------|-------------------|-------|---------