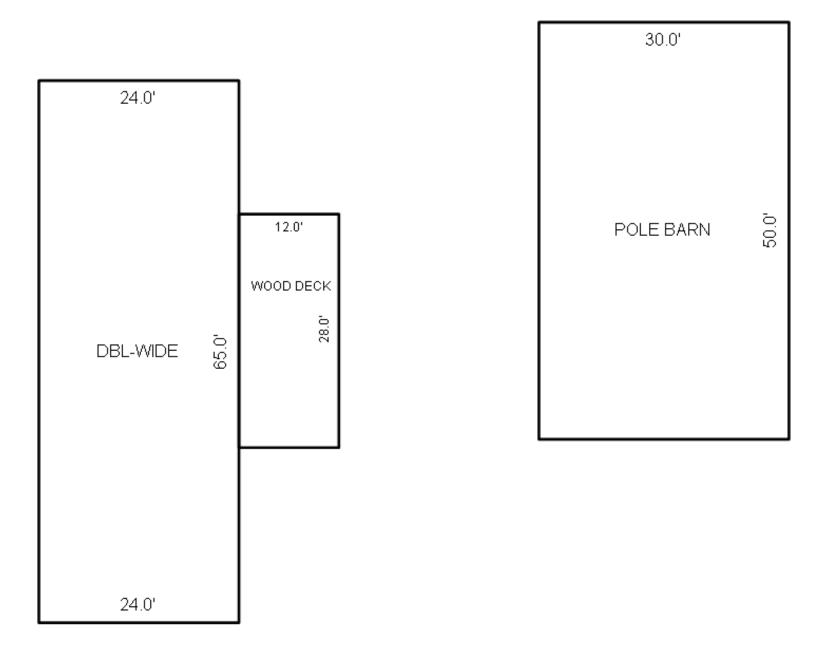

|    |
|                                |                              |                                       |                                   |                                              |               |                    |                        |    |
|                                |                              |                                       | <u>I</u>                          |                                              |               |                    |                        |    |
| *** Information here:          | in deemed reliable but 1     | ot guaranteed***                      |                                   |                                              |               |                    |                        |    |



\*\*\* Information herein deemed reliable but not guaranteed\*\*\*

# Parcel Number: 009-021-011-00

Printed on

04/02/2019

| Building Type               | (3) Roof (cont.)              | (11) Heating/Cooling                 | (15) Built-ins                    | (15) Fireplaces                | (16) Porches | /Decks (1  | 7) Garage          |
|-----------------------------|-------------------------------|--------------------------------------|-----------------------------------|--------------------------------|--------------|------------|--------------------|
| Single Family               | Eavestrough                   | X Gas Oil Elec.                      | 1 Appliance Allow.                |                                | rea Type     |            | r Built:           |
| X Mobile