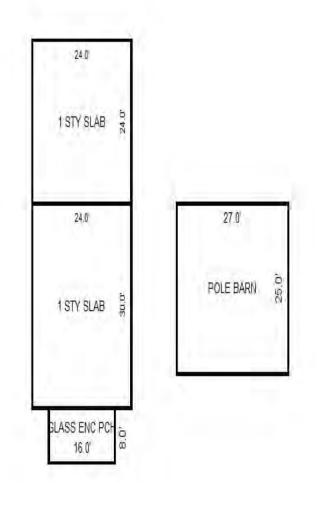

| Grantor                                            | Grantee                                                                                                         |            |                          | Sale                   | Sale    | Inst.       | Terms of Sale              | Liber             | Ver        | ified    |        | Prcnt          |
|----------------------------------------------------|-----------------------------------------------------------------------------------------------------------------|------------|--------------------------|------------------------|---------|-------------|----------------------------|-------------------|------------|----------|--------|----------------|
|                                                    |                                                                                                                 |            |                          | Price                  | Date    | Туре        |                            | & Page            | By         |          |        | Trans          |
|                                                    |                                                                                                                 |            |                          |                        |         |             |                            |                   |            |          |        |                |
|                                                    |                                                                                                                 |            |                          |                        |         | _           |                            |                   |            |          |        |                |
|                                                    |                                                                                                                 |            |                          |                        |         |             |                            |                   |            |          |        |                |
|                                                    |                                                                                                                 |            |                          |                        |         |             |                            |                   |            |          |        |                |
|                                                    |                                                                                                                 |            |                          |                        |         |             |                            |                   |            |          |        |                |
| Property Address                                   |                                                                                                                 | Cla        | ass: 301 IND             | USTRIAL-IM             | Zoning: | Bui         | lding Permit(s)            | Date              | Number     |          | Status |                |
| S LACHANCE RD                                      |                                                                                                                 | Sch        | nool: LAKE C             | ITY - 5702             | 0       |             |                            |                   |            |          |        |                |
|                                                    |                                                                                                                 | P.F        | R.E. 0%                  |                        |         |             |                            |                   |            |          |        |                |
| Owner's Name/Address                               |                                                                                                                 | MAF        | 2 #:                     |                        |         |             |                            |                   |            |          |        |                |
| DTE GAS COMPANY                                    |                                                                                                                 | 1—         |                          | 2010                   | Est TCV | 27 997      |                            |                   |            |          |        |                |
| PROPERTY TAX DEPT                                  |                                                                                                                 |            | Improved X               | Vacant                 |         |             | ates for Land Table        |                   |            | C T OTTO |        |                |
| PO BOX 33017                                       |                                                                                                                 |            | -                        | Vacant                 | Lana Va | aiue Estima |                            |                   | AL ACREAGE | & L015   |        |                |
| Detroit MI 48232                                   |                                                                                                                 |            | Public<br>Improvements   | _                      | Dogaria | otion Ex    | r Fa<br>ontage Depth Fror  | actors *          | Adi Doogo  | ~        | 17-    | alue           |
|                                                    |                                                                                                                 |            | -                        | 5                      |         |             | JRAL SITES 15K             | 15000 10          |            | 11       |        | ,000           |
| Tax Description                                    |                                                                                                                 |            | Dirt Road<br>Gravel Road |                        |         |             | nt Feet, 4.54 Total        |                   | Est. Land  | Value =  |        | ,000           |
| . SEC 20 T22N R8W S 250                            | FT OF E 1191.19                                                                                                 |            | Paved Road               |                        |         |             |                            |                   |            |          |        |                |
| FT OF S 1/2 OF NE 1/4 E2                           | KC E 400 FT THOF.                                                                                               |            | Storm Sewer              |                        | Land Tr | mprovement  | Cost Estimates             |                   |            |          |        |                |
| 4.5408A.                                           |                                                                                                                 |            | Sidewalk                 |                        | Descri  |             | CODE EDETINACED            | Rate              | Size       | % Good   | Cash   | Value          |
| omments/Influences                                 |                                                                                                                 |            | Water                    |                        |         | Crushed Ro  | ock                        | 1.66              | 6156       | 94       |        | 9,606          |
| 250X791 BACK OFF ROAD                              |                                                                                                                 |            | Sewer<br>Electric        |                        |         | Unit-In-P   | lace Items                 |                   |            |          |        |                |
|                                                    |                                                                                                                 |            | Gas                      |                        | Descri  |             |                            | Rate              |            | % Good   | Cash   | Value          |
|                                                    |                                                                                                                 |            | Curb                     |                        |         | 6/YARI/CHAI | LF/06'/29<br>LF/06'/GATW10 | 16.45<br>685.00   | 300<br>1   | 50<br>50 |        | 2,467<br>342   |
|                                                    |                                                                                                                 |            | Street Light             | ts                     |         | 6/YARI/CHAI |                            | 2.80              | 300        | 50       |        | 420            |
|                                                    |                                                                                                                 |            | Standard Ut:             |                        |         |             | LF/06'/GATW3               | 325.00            | 1          | 50       |        | 162            |
|                                                    |                                                                                                                 |            | Underground              | Utils.                 |         |             | Total Estimated Lar        | nd Improvements I | rue Cash V | alue =   | 1      | 12,997         |
|                                                    |                                                                                                                 |            | Topography o             | of                     |         |             |                            |                   |            |          |        |                |
|                                                    |                                                                                                                 |            | Site                     |                        |         |             |                            |                   |            |          |        |                |
|                                                    | 200                                                                                                             |            | Level                    |                        |         |             |                            |                   |            |          |        |                |
|                                                    | A State of the                                                                                                  |            | Rolling                  |                        |         |             |                            |                   |            |          |        |                |
|                                                    | ALC: NO                                                                                                         |            | Low<br>High              |                        |         |             |                            |                   |            |          |        |                |
| Martin -                                           | ALL DE LOSE                                                                                                     |            | Landscaped               |                        |         |             |                            |                   |            |          |        |                |
|                                                    |                                                                                                                 |            | Swamp                    |                        |         |             |                            |                   |            |          |        |                |
| Contraction of the second                          | A BAR PLAN                                                                                                      |            | Wooded                   |                        |         |             |                            |                   |            |          |        |                |
|                                                    | The second se |            | Pond                     |                        |         |             |                            |                   |            |          |        |                |
|                                                    |                                                                                                                 |            | Waterfront               |                        |         |             |                            |                   |            |          |        |                |
|                                                    |                                                                                                                 |            | Ravine<br>Wetland        |                        |         |             |                            |                   |            |          |        |                |
|                                                    |                                                                                                                 |            | Flood Plain              |                        | Year    | Lan         | d Building                 | Assessed          | Board of   | Tribuna  | 1/ Т   | Taxabl         |
|                                                    |                                                                                                                 |            |                          |                        |         | Valu        | e Value                    | Value             | Review     | Oth      | er     | Valu           |
|                                                    | STORE SEALING SPACES STORE                                                                                      | Turba      | when                     | What                   | 2019    | 7,50        | 0 6,500                    | 14,000            |            |          |        | 5,263          |
|                                                    |                                                                                                                 | Who        | / ////                   | 11110.0                |         |             |                            |                   |            |          |        |                |
|                                                    |                                                                                                                 | JWV        | 7 08/06/2018             |                        | 2018    | 5,00        | 0 6,200                    | 11,200            |            |          |        | 5,140          |
| The Equalizer. Copyrig<br>Licensed To: Township of |                                                                                                                 | JWV<br>TPC |                          | INSPECTED<br>INSPECTED | 2017    | 5,00        | ,                          | 11,200<br>11,200  |            |          |        | 5,140<br>5,035 |