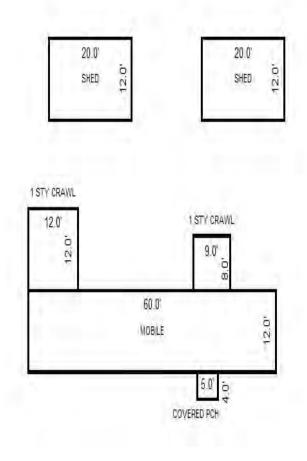

| Grantor                                            | Grantee                                                                                                         |            |                          | Sale                   | Sale    | Inst.       | Terms of Sale              | Liber             | Ver        | ified    |        | Prcnt          |
|----------------------------------------------------|-----------------------------------------------------------------------------------------------------------------|------------|--------------------------|------------------------|---------|-------------|----------------------------|-------------------|------------|----------|--------|----------------|
|                                                    |                                                                                                                 |            |                          | Price                  | Date    | Туре        |                            | & Page            | By         |          |        | Trans          |
|                                                    |                                                                                                                 |            |                          |                        |         |             |                            |                   |            |          |        |                |
|                                                    |                                                                                                                 |            |                          |                        |         | _           |                            |                   |            |          |        |                |
|                                                    |                                                                                                                 |            |                          |                        |         |             |                            |                   |            |          |        |                |
|                                                    |                                                                                                                 |            |                          |                        |         |             |                            |                   |            |          |        |                |
|                                                    |                                                                                                                 |            |                          |                        |         |             |                            |                   |            |          |        |                |
| Property Address                                   |                                                                                                                 | Cla        | ass: 301 IND             | USTRIAL-IM             | Zoning: | Bui         | lding Permit(s)            | Date              | Number     |          | Status |                |
| S LACHANCE RD                                      |                                                                                                                 | Sch        | nool: LAKE C             | ITY - 5702             | 0       |             |                            |                   |            |          |        |                |
|                                                    |                                                                                                                 | P.F        | R.E. 0%                  |                        |         |             |                            |                   |            |          |        |                |
| Owner's Name/Address                               |                                                                                                                 | MAF        | 2 #:                     |                        |         |             |                            |                   |            |          |        |                |
| DTE GAS COMPANY                                    |                                                                                                                 | 1—         |                          | 2010                   | Est TCV | 27 997      |                            |                   |            |          |        |                |
| PROPERTY TAX DEPT                                  |                                                                                                                 |            | Improved X               | Vacant                 |         |             | ates for Land Table        |                   |            | C T OTTO |        |                |
| PO BOX 33017                                       |                                                                                                                 |            | -                        | Vacant                 | Lana Va | aiue Estima |                            |                   | AL ACREAGE | & L015   |        |                |
| Detroit MI 48232                                   |                                                                                                                 |            | Public<br>Improvements   | _                      | Dogaria | otion Ex    | r Fa<br>ontage Depth Fror  | actors *          | Adi Doogo  | ~        | 17-    | alue           |
|                                                    |                                                                                                                 |            | -                        | 5                      |         |             | JRAL SITES 15K             | 15000 10          |            | 11       |        | ,000           |
| Tax Description                                    |                                                                                                                 |            | Dirt Road<br>Gravel Road |                        |         |             | nt Feet, 4.54 Total        |                   | Est. Land  | Value =  |        | ,000           |
| . SEC 20 T22N R8W S 250                            | FT OF E 1191.19                                                                                                 |            | Paved Road               |                        |         |             |                            |                   |            |          |        |                |
| FT OF S 1/2 OF NE 1/4 E2                           | KC E 400 FT THOF.                                                                                               |            | Storm Sewer              |                        | Land Tr | mprovement  | Cost Estimates             |                   |            |          |        |                |
| 4.5408A.                                           |                                                                                                                 |            | Sidewalk                 |                        | Descri  |             | CODE EDETINACED            | Rate              | Size       | % Good   | Cash   | Value          |
| omments/Influences                                 |                                                                                                                 |            | Water                    |                        |         | Crushed Ro  | ock                        | 1.66              | 6156       | 94       |        | 9,606          |
| 250X791 BACK OFF ROAD                              |                                                                                                                 |            | Sewer<br>Electric        |                        |         | Unit-In-P   | lace Items                 |                   |            |          |        |                |
|                                                    |                                                                                                                 |            | Gas                      |                        | Descri  |             |                            | Rate              |            | % Good   | Cash   | Value          |
|                                                    |                                                                                                                 |            | Curb                     |                        |         | 6/YARI/CHAI | LF/06'/29<br>LF/06'/GATW10 | 16.45<br>685.00   | 300<br>1   | 50<br>50 |        | 2,467<br>342   |
|                                                    |                                                                                                                 |            | Street Light             | ts                     |         | 6/YARI/CHAI |                            | 2.80              | 300        | 50       |        | 420            |
|                                                    |                                                                                                                 |            | Standard Ut:             |                        |         |             | LF/06'/GATW3               | 325.00            | 1          | 50       |        | 162            |
|                                                    |                                                                                                                 |            | Underground              | Utils.                 |         |             | Total Estimated Lar        | nd Improvements I | rue Cash V | alue =   | 1      | 12,997         |
|                                                    |                                                                                                                 |            | Topography o             | of                     |         |             |                            |                   |            |          |        |                |
|                                                    |                                                                                                                 |            | Site                     |                        |         |             |                            |                   |            |          |        |                |
|                                                    | 200                                                                                                             |            | Level                    |                        |         |             |                            |                   |            |          |        |                |
|                                                    | A State of the                                                                                                  |            | Rolling                  |                        |         |             |                            |                   |            |          |        |                |
|                                                    | ALC: NO                                                                                                         |            | Low<br>High              |                        |         |             |                            |                   |            |          |        |                |
| Martin -                                           | ALL DE LOSE                                                                                                     |            | Landscaped               |                        |         |             |                            |                   |            |          |        |                |
|                                                    |                                                                                                                 |            | Swamp                    |                        |         |             |                            |                   |            |          |        |                |
| Contraction of the second                          | A BAR PLAN                                                                                                      |            | Wooded                   |                        |         |             |                            |                   |            |          |        |                |
|                                                    | The second se |            | Pond                     |                        |         |             |                            |                   |            |          |        |                |
|                                                    |                                                                                                                 |            | Waterfront               |                        |         |             |                            |                   |            |          |        |                |
|                                                    |                                                                                                                 |            | Ravine<br>Wetland        |                        |         |             |                            |                   |            |          |        |                |
|                                                    |                                                                                                                 |            | Flood Plain              |                        | Year    | Lan         | d Building                 | Assessed          | Board of   | Tribuna  | 1/ Т   | Taxabl         |
|                                                    |                                                                                                                 |            |                          |                        |         | Valu        | e Value                    | Value             | Review     | Oth      | er     | Valu           |
|                                                    | STORE SEALING SPACES STORE                                                                                      | Turba      | when                     | What                   | 2019    | 7,50        | 0 6,500                    | 14,000            |            |          |        | 5,263          |
|                                                    |                                                                                                                 | Who        | / ////                   | 11110.0                |         |             |                            |                   |            |          |        |                |
|                                                    |                                                                                                                 | JWV        | 7 08/06/2018             |                        | 2018    | 5,00        | 0 6,200                    | 11,200            |            |          |        | 5,140          |
| The Equalizer. Copyrig<br>Licensed To: Township of |                                                                                                                 | JWV<br>TPC |                          | INSPECTED<br>INSPECTED | 2017    | 5,00        | ,                          | 11,200<br>11,200  |            |          |        | 5,140<br>5,035 |