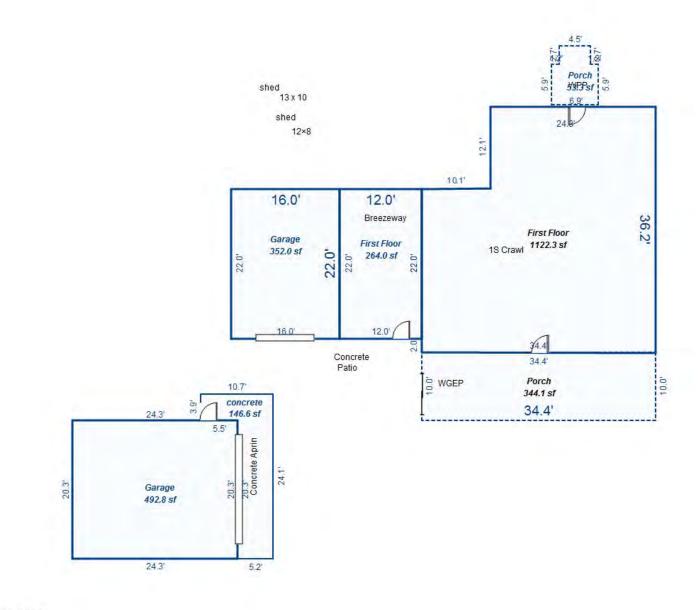

| Grantor                                            | Grantee                                                                                                         |            |                          | Sale                   | Sale    | Inst.       | Terms of Sale              | Liber             | Ver        | ified    |        | Prcnt          |
|----------------------------------------------------|-----------------------------------------------------------------------------------------------------------------|------------|--------------------------|------------------------|---------|-------------|----------------------------|-------------------|------------|----------|--------|----------------|
|                                                    |                                                                                                                 |            |                          | Price                  | Date    | Туре        |                            | & Page            | By         |          |        | Trans          |
|                                                    |                                                                                                                 |            |                          |                        |         |             |                            |                   |            |          |        |                |
|                                                    |                                                                                                                 |            |                          |                        |         | _           |                            |                   |            |          |        |                |
|                                                    |                                                                                                                 |            |                          |                        |         |             |                            |                   |            |          |        |                |
|                                                    |                                                                                                                 |            |                          |                        |         |             |                            |                   |            |          |        |                |
|                                                    |                                                                                                                 |            |                          |                        |         |             |                            |                   |            |          |        |                |
| Property Address                                   |                                                                                                                 | Cla        | ass: 301 IND             | USTRIAL-IM             | Zoning: | Bui         | lding Permit(s)            | Date              | Number     |          | Status |                |
| S LACHANCE RD                                      |                                                                                                                 | Sch        | nool: LAKE C             | ITY - 5702             | 0       |             |                            |                   |            |          |        |                |
|                                                    |                                                                                                                 | P.F        | R.E. 0%                  |                        |         |             |                            |                   |            |          |        |                |
| Owner's Name/Address                               |                                                                                                                 | MAF        | 2 #:                     |                        |         |             |                            |                   |            |          |        |                |
| DTE GAS COMPANY                                    |                                                                                                                 | 1—         |                          | 2010                   | Est TCV | 27 997      |                            |                   |            |          |        |                |
| PROPERTY TAX DEPT                                  |                                                                                                                 |            | Improved X               | Vacant                 |         |             | ates for Land Table        |                   |            | C T OTTO |        |                |
| PO BOX 33017                                       |                                                                                                                 |            | -                        | Vacant                 | Lana Va | aiue Estima |                            |                   | AL ACREAGE | & L015   |        |                |
| Detroit MI 48232                                   |                                                                                                                 |            | Public<br>Improvements   | _                      | Dogaria | otion Ex    | r Fa<br>ontage Depth Fror  | actors *          | Adi Doogo  | ~        | 17-    | alue           |
|                                                    |                                                                                                                 |            | -                        | 5                      |         |             | JRAL SITES 15K             | 15000 10          |            | 11       |        | ,000           |
| Tax Description                                    |                                                                                                                 |            | Dirt Road<br>Gravel Road |                        |         |             | nt Feet, 4.54 Total        |                   | Est. Land  | Value =  |        | ,000           |
| . SEC 20 T22N R8W S 250                            | FT OF E 1191.19                                                                                                 |            | Paved Road               |                        |         |             |                            |                   |            |          |        |                |
| FT OF S 1/2 OF NE 1/4 E2                           | KC E 400 FT THOF.                                                                                               |            | Storm Sewer              |                        | Land Tr | mprovement  | Cost Estimates             |                   |            |          |        |                |
| 4.5408A.                                           |                                                                                                                 |            | Sidewalk                 |                        | Descri  |             | CODE EDETINACED            | Rate              | Size       | % Good   | Cash   | Value          |
| omments/Influences                                 |                                                                                                                 |            | Water                    |                        |         | Crushed Ro  | ock                        | 1.66              | 6156       | 94       |        | 9,606          |
| 250X791 BACK OFF ROAD                              |                                                                                                                 |            | Sewer<br>Electric        |                        |         | Unit-In-P   | lace Items                 |                   |            |          |        |                |
|                                                    |                                                                                                                 |            | Gas                      |                        | Descri  |             |                            | Rate              |            | % Good   | Cash   | Value          |
|                                                    |                                                                                                                 |            | Curb                     |                        |         | 6/YARI/CHAI | LF/06'/29<br>LF/06'/GATW10 | 16.45<br>685.00   | 300<br>1   | 50<br>50 |        | 2,467<br>342   |
|                                                    |                                                                                                                 |            | Street Light             | ts                     |         | 6/YARI/CHAI |                            | 2.80              | 300        | 50       |        | 420            |
|                                                    |                                                                                                                 |            | Standard Ut:             |                        |         |             | LF/06'/GATW3               | 325.00            | 1          | 50       |        | 162            |
|                                                    |                                                                                                                 |            | Underground              | Utils.                 |         |             | Total Estimated Lar        | nd Improvements I | rue Cash V | alue =   | 1      | 12,997         |
|                                                    |                                                                                                                 |            | Topography o             | of                     |         |             |                            |                   |            |          |        |                |
|                                                    |                                                                                                                 |            | Site                     |                        |         |             |                            |                   |            |          |        |                |
|                                                    | 200                                                                                                             |            | Level                    |                        |         |             |                            |                   |            |          |        |                |
|                                                    | A State of the                                                                                                  |            | Rolling                  |                        |         |             |                            |                   |            |          |        |                |
|                                                    | ALC: NO                                                                                                         |            | Low<br>High              |                        |         |             |                            |                   |            |          |        |                |
| Martin -                                           | ALL DE LOSE                                                                                                     |            | Landscaped               |                        |         |             |                            |                   |            |          |        |                |
|                                                    |                                                                                                                 |            | Swamp                    |                        |         |             |                            |                   |            |          |        |                |
| Contraction of the second                          | A BAR PLAN                                                                                                      |            | Wooded                   |                        |         |             |                            |                   |            |          |        |                |
|                                                    | The second se |            | Pond                     |                        |         |             |                            |                   |            |          |        |                |
|                                                    |                                                                                                                 |            | Waterfront               |                        |         |             |                            |                   |            |          |        |                |
|                                                    |                                                                                                                 |            | Ravine<br>Wetland        |                        |         |             |                            |                   |            |          |        |                |
|                                                    |                                                                                                                 |            | Flood Plain              |                        | Year    | Lan         | d Building                 | Assessed          | Board of   | Tribuna  | 1/ Т   | Taxabl         |
|                                                    |                                                                                                                 |            |                          |                        |         | Valu        | e Value                    | Value             | Review     | Oth      | er     | Valu           |
|                                                    | STORE SEALING SPACES STORE                                                                                      | Turba      | when                     | What                   | 2019    | 7,50        | 0 6,500                    | 14,000            |            |          |        | 5,263          |
|                                                    |                                                                                                                 | Who        | / ////                   | 11110.0                |         |             |                            |                   |            |          |        |                |
|                                                    |                                                                                                                 | JWV        | 7 08/06/2018             |                        | 2018    | 5,00        | 0 6,200                    | 11,200            |            |          |        | 5,140          |
| The Equalizer. Copyrig<br>Licensed To: Township of |                                                                                                                 | JWV<br>TPC |                          | INSPECTED<br>INSPECTED | 2017    | 5,00        | ,                          | 11,200<br>11,200  |            |          |        | 5,140<br>5,035 |