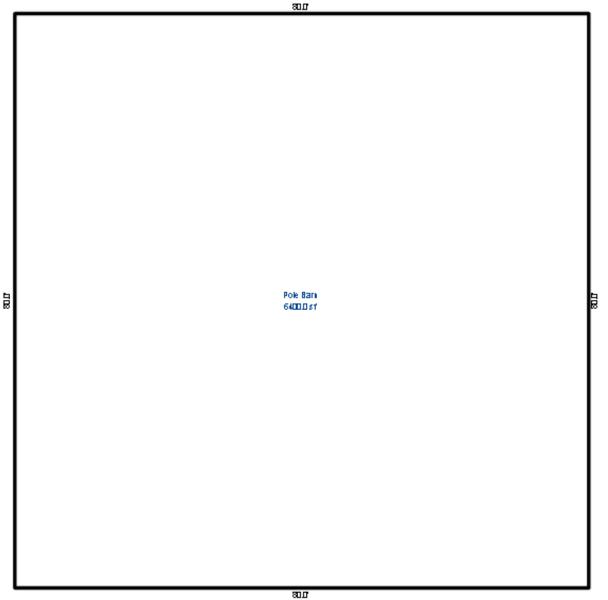

| Grantor                                            | Grantee                                                                                                         |            |                          | Sale                   | Sale    | Inst.       | Terms of Sale              | Liber             | Ver        | ified    |        | Prcnt          |
|----------------------------------------------------|-----------------------------------------------------------------------------------------------------------------|------------|--------------------------|------------------------|---------|-------------|----------------------------|-------------------|------------|----------|--------|----------------|
|                                                    |                                                                                                                 |            |                          | Price                  | Date    | Туре        |                            | & Page            | By         |          |        | Trans          |
|                                                    |                                                                                                                 |            |                          |                        |         |             |                            |                   |            |          |        |                |
|                                                    |                                                                                                                 |            |                          |                        |         | _           |                            |                   |            |          |        |                |
|                                                    |                                                                                                                 |            |                          |                        |         |             |                            |                   |            |          |        |                |
|                                                    |                                                                                                                 |            |                          |                        |         |             |                            |                   |            |          |        |                |
|                                                    |                                                                                                                 |            |                          |                        |         |             |                            |                   |            |          |        |                |
| Property Address                                   |                                                                                                                 | Cla        | ass: 301 IND             | USTRIAL-IM             | Zoning: | Bui         | lding Permit(s)            | Date              | Number     |          | Status |                |
| S LACHANCE RD                                      |                                                                                                                 | Sch        | nool: LAKE C             | ITY - 5702             | 0       |             |                            |                   |            |          |        |                |
|                                                    |                                                                                                                 | P.F        | R.E. 0%                  |                        |         |             |                            |                   |            |          |        |                |
| Owner's Name/Address                               |                                                                                                                 | MAF        | 2 #:                     |                        |         |             |                            |                   |            |          |        |                |
| DTE GAS COMPANY                                    |                                                                                                                 | 1—         |                          | 2010                   | Est TCV | 27 997      |                            |                   |            |          |        |                |
| PROPERTY TAX DEPT                                  |                                                                                                                 |            | Improved X               | Vacant                 |         |             | ates for Land Table        |                   |            | C T OTTO |        |                |
| PO BOX 33017                                       |                                                                                                                 |            | -                        | Vacant                 | Lana Va | aiue Estima |                            |                   | AL ACREAGE | & L015   |        |                |
| Detroit MI 48232                                   |                                                                                                                 |            | Public<br>Improvements   | _                      | Dogaria | otion Ex    | r Fa<br>ontage Depth Fror  | actors *          | Adi Doogo  | ~        | 17-    | alue           |
|                                                    |                                                                                                                 |            | -                        | 5                      |         |             | JRAL SITES 15K             | 15000 10          |            | 11       |        | ,000           |
| Tax Description                                    |                                                                                                                 |            | Dirt Road<br>Gravel Road |                        |         |             | nt Feet, 4.54 Total        |                   | Est. Land  | Value =  |        | ,000           |
| . SEC 20 T22N R8W S 250                            | FT OF E 1191.19                                                                                                 |            | Paved Road               |                        |         |             |                            |                   |            |          |        |                |
| FT OF S 1/2 OF NE 1/4 E2                           | KC E 400 FT THOF.                                                                                               |            | Storm Sewer              |                        | Land Tr | mprovement  | Cost Estimates             |                   |            |          |        |                |
| 4.5408A.                                           |                                                                                                                 |            | Sidewalk                 |                        | Descri  |             | CODE EDETINACED            | Rate              | Size       | % Good   | Cash   | Value          |
| omments/Influences                                 |                                                                                                                 |            | Water                    |                        |         | Crushed Ro  | ock                        | 1.66              | 6156       | 94       |        | 9,606          |
| 250X791 BACK OFF ROAD                              |                                                                                                                 |            | Sewer<br>Electric        |                        |         | Unit-In-P   | lace Items                 |                   |            |          |        |                |
|                                                    |                                                                                                                 |            | Gas                      |                        | Descri  |             |                            | Rate              |            | % Good   | Cash   | Value          |
|                                                    |                                                                                                                 |            | Curb                     |                        |         | 6/YARI/CHAI | LF/06'/29<br>LF/06'/GATW10 | 16.45<br>685.00   | 300<br>1   | 50<br>50 |        | 2,467<br>342   |
|                                                    |                                                                                                                 |            | Street Light             | ts                     |         | 6/YARI/CHAI |                            | 2.80              | 300        | 50       |        | 420            |
|                                                    |                                                                                                                 |            | Standard Ut:             |                        |         |             | LF/06'/GATW3               | 325.00            | 1          | 50       |        | 162            |
|                                                    |                                                                                                                 |            | Underground              | Utils.                 |         |             | Total Estimated Lar        | nd Improvements I | rue Cash V | alue =   | 1      | 12,997         |
|                                                    |                                                                                                                 |            | Topography o             | of                     |         |             |                            |                   |            |          |        |                |
|                                                    |                                                                                                                 |            | Site                     |                        |         |             |                            |                   |            |          |        |                |
|                                                    | 200                                                                                                             |            | Level                    |                        |         |             |                            |                   |            |          |        |                |
|                                                    | A State of the                                                                                                  |            | Rolling                  |                        |         |             |                            |                   |            |          |        |                |
|                                                    | ALC: NO                                                                                                         |            | Low<br>High              |                        |         |             |                            |                   |            |          |        |                |
| Martin -                                           | ALL DE LOSE                                                                                                     |            | Landscaped               |                        |         |             |                            |                   |            |          |        |                |
|                                                    |                                                                                                                 |            | Swamp                    |                        |         |             |                            |                   |            |          |        |                |
| Contraction of the second                          | A BAR PLAN                                                                                                      |            | Wooded                   |                        |         |             |                            |                   |            |          |        |                |
|                                                    | The second se |            | Pond                     |                        |         |             |                            |                   |            |          |        |                |
|                                                    |                                                                                                                 |            | Waterfront               |                        |         |             |                            |                   |            |          |        |                |
|                                                    |                                                                                                                 |            | Ravine<br>Wetland        |                        |         |             |                            |                   |            |          |        |                |
|                                                    |                                                                                                                 |            | Flood Plain              |                        | Year    | Lan         | d Building                 | Assessed          | Board of   | Tribuna  | 1/ Т   | Taxabl         |
|                                                    |                                                                                                                 |            |                          |                        |         | Valu        | e Value                    | Value             | Review     | Oth      | er     | Valu           |
|                                                    | STORE SEALING SPACES STORE                                                                                      | Turba      | when                     | What                   | 2019    | 7,50        | 0 6,500                    | 14,000            |            |          |        | 5,263          |
|                                                    |                                                                                                                 | Who        | / ////                   | 11110.0                |         |             |                            |                   |            |          |        |                |
|                                                    |                                                                                                                 | JWV        | 7 08/06/2018             |                        | 2018    | 5,00        | 0 6,200                    | 11,200            |            |          |        | 5,140          |
| The Equalizer. Copyrig<br>Licensed To: Township of |                                                                                                                 | JWV<br>TPC |                          | INSPECTED<br>INSPECTED | 2017    | 5,00        | ,                          | 11,200<br>11,200  |            |          |        | 5,140<br>5,035 |