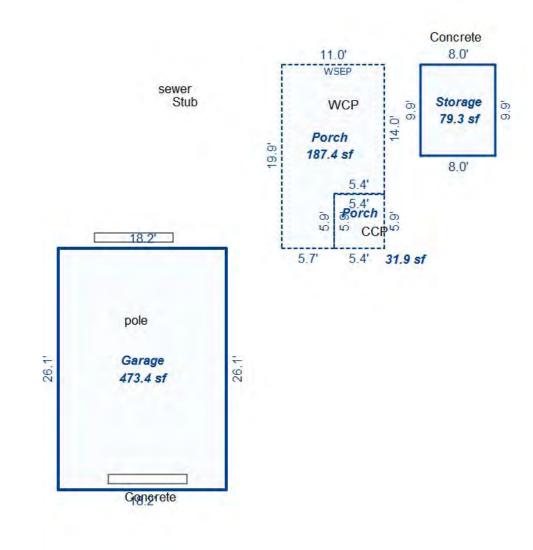

| Grantor                                            | Grantee                                                                                                         |            |                          | Sale                   | Sale    | Inst.       | Terms of Sale              | Liber             | Ver        | ified    |        | Prcnt          |
|----------------------------------------------------|-----------------------------------------------------------------------------------------------------------------|------------|--------------------------|------------------------|---------|-------------|----------------------------|-------------------|------------|----------|--------|----------------|
|                                                    |                                                                                                                 |            |                          | Price                  | Date    | Туре        |                            | & Page            | By         |          |        | Trans          |
|                                                    |                                                                                                                 |            |                          |                        |         |             |                            |                   |            |          |        |                |
|                                                    |                                                                                                                 |            |                          |                        |         | _           |                            |                   |            |          |        |                |
|                                                    |                                                                                                                 |            |                          |                        |         |             |                            |                   |            |          |        |                |
|                                                    |                                                                                                                 |            |                          |                        |         |             |                            |                   |            |          |        |                |
|                                                    |                                                                                                                 |            |                          |                        |         |             |                            |                   |            |          |        |                |
| Property Address                                   |                                                                                                                 | Cla        | ass: 301 IND             | USTRIAL-IM             | Zoning: | Bui         | lding Permit(s)            | Date              | Number     |          | Status |                |
| S LACHANCE RD                                      |                                                                                                                 | Sch        | nool: LAKE C             | ITY - 5702             | 0       |             |                            |                   |            |          |        |                |
|                                                    |                                                                                                                 | P.F        | R.E. 0%                  |                        |         |             |                            |                   |            |          |        |                |
| Owner's Name/Address                               |                                                                                                                 | MAF        | 2 #:                     |                        |         |             |                            |                   |            |          |        |                |
| DTE GAS COMPANY                                    |                                                                                                                 | 1—         |                          | 2010                   | Est TCV | 27 997      |                            |                   |            |          |        |                |
| PROPERTY TAX DEPT                                  |                                                                                                                 |            | Improved X               | Vacant                 |         |             | ates for Land Table        |                   |            | C T OTTO |        |                |
| PO BOX 33017                                       |                                                                                                                 |            | -                        | Vacant                 | Lana Va | aiue Estima |                            |                   | AL ACREAGE | & L015   |        |                |
| Detroit MI 48232                                   |                                                                                                                 |            | Public<br>Improvements   | _                      | Dogaria | otion Ex    | r Fa<br>ontage Depth Fror  | actors *          | Adi Doogo  | ~        | 17-    | alue           |
|                                                    |                                                                                                                 |            | -                        | 5                      |         |             | JRAL SITES 15K             | 15000 10          |            | 11       |        | ,000           |
| Tax Description                                    |                                                                                                                 |            | Dirt Road<br>Gravel Road |                        |         |             | nt Feet, 4.54 Total        |                   | Est. Land  | Value =  |        | ,000           |
| . SEC 20 T22N R8W S 250                            | FT OF E 1191.19                                                                                                 |            | Paved Road               |                        |         |             |                            |                   |            |          |        |                |
| FT OF S 1/2 OF NE 1/4 E2                           | KC E 400 FT THOF.                                                                                               |            | Storm Sewer              |                        | Land Tr | mprovement  | Cost Estimates             |                   |            |          |        |                |
| 4.5408A.                                           |                                                                                                                 |            | Sidewalk                 |                        | Descri  |             | CODE EDETINACED            | Rate              | Size       | % Good   | Cash   | Value          |
| omments/Influences                                 |                                                                                                                 |            | Water                    |                        |         | Crushed Ro  | ock                        | 1.66              | 6156       | 94       |        | 9,606          |
| 250X791 BACK OFF ROAD                              |                                                                                                                 |            | Sewer<br>Electric        |                        |         | Unit-In-P   | lace Items                 |                   |            |          |        |                |
|                                                    |                                                                                                                 |            | Gas                      |                        | Descri  |             |                            | Rate              |            | % Good   | Cash   | Value          |
|                                                    |                                                                                                                 |            | Curb                     |                        |         | 6/YARI/CHAI | LF/06'/29<br>LF/06'/GATW10 | 16.45<br>685.00   | 300<br>1   | 50<br>50 |        | 2,467<br>342   |
|                                                    |                                                                                                                 |            | Street Light             | ts                     |         | 6/YARI/CHAI |                            | 2.80              | 300        | 50       |        | 420            |
|                                                    |                                                                                                                 |            | Standard Ut:             |                        |         |             | LF/06'/GATW3               | 325.00            | 1          | 50       |        | 162            |
|                                                    |                                                                                                                 |            | Underground              | Utils.                 |         |             | Total Estimated Lar        | nd Improvements I | rue Cash V | alue =   | 1      | 12,997         |
|                                                    |                                                                                                                 |            | Topography o             | of                     |         |             |                            |                   |            |          |        |                |
|                                                    |                                                                                                                 |            | Site                     |                        |         |             |                            |                   |            |          |        |                |
|                                                    | 200                                                                                                             |            | Level                    |                        |         |             |                            |                   |            |          |        |                |
|                                                    | A State of the                                                                                                  |            | Rolling                  |                        |         |             |                            |                   |            |          |        |                |
|                                                    | ALC: NO                                                                                                         |            | Low<br>High              |                        |         |             |                            |                   |            |          |        |                |
| Martin -                                           | ALL DE LOSE                                                                                                     |            | Landscaped               |                        |         |             |                            |                   |            |          |        |                |
|                                                    |                                                                                                                 |            | Swamp                    |                        |         |             |                            |                   |            |          |        |                |
| Contraction of the second                          | A BAR PLAN                                                                                                      |            | Wooded                   |                        |         |             |                            |                   |            |          |        |                |
|                                                    | The second se |            | Pond                     |                        |         |             |                            |                   |            |          |        |                |
|                                                    |                                                                                                                 |            | Waterfront               |                        |         |             |                            |                   |            |          |        |                |
|                                                    |                                                                                                                 |            | Ravine<br>Wetland        |                        |         |             |                            |                   |            |          |        |                |
|                                                    |                                                                                                                 |            | Flood Plain              |                        | Year    | Lan         | d Building                 | Assessed          | Board of   | Tribuna  | 1/ Т   | Taxabl         |
|                                                    |                                                                                                                 |            |                          |                        |         | Valu        | e Value                    | Value             | Review     | Oth      | er     | Valu           |
|                                                    | STORE SEALING SPACES STORE                                                                                      | Turba      | when                     | What                   | 2019    | 7,50        | 0 6,500                    | 14,000            |            |          |        | 5,263          |
|                                                    |                                                                                                                 | Who        | / ////                   | 11110.0                |         |             |                            |                   |            |          |        |                |
|                                                    |                                                                                                                 | JWV        | 7 08/06/2018             |                        | 2018    | 5,00        | 0 6,200                    | 11,200            |            |          |        | 5,140          |
| The Equalizer. Copyrig<br>Licensed To: Township of |                                                                                                                 | JWV<br>TPC |                          | INSPECTED<br>INSPECTED | 2017    | 5,00        | ,                          | 11,200<br>11,200  |            |          |        | 5,140<br>5,035 |