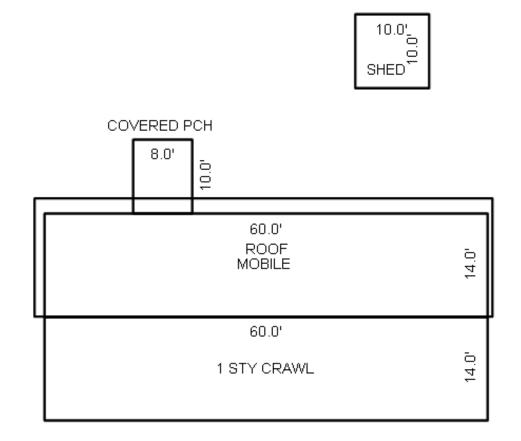

| Grantor                                            | Grantee                                                                                                         |            |                          | Sale                   | Sale    | Inst.       | Terms of Sale              | Liber             | Ver        | ified    |        | Prcnt          |
|----------------------------------------------------|-----------------------------------------------------------------------------------------------------------------|------------|--------------------------|------------------------|---------|-------------|----------------------------|-------------------|------------|----------|--------|----------------|
|                                                    |                                                                                                                 |            |                          | Price                  | Date    | Туре        |                            | & Page            | By         |          |        | Trans          |
|                                                    |                                                                                                                 |            |                          |                        |         |             |                            |                   |            |          |        |                |
|                                                    |                                                                                                                 |            |                          |                        |         | _           |                            |                   |            |          |        |                |
|                                                    |                                                                                                                 |            |                          |                        |         |             |                            |                   |            |          |        |                |
|                                                    |                                                                                                                 |            |                          |                        |         |             |                            |                   |            |          |        |                |
|                                                    |                                                                                                                 |            |                          |                        |         |             |                            |                   |            |          |        |                |
| Property Address                                   |                                                                                                                 | Cla        | ass: 301 IND             | USTRIAL-IM             | Zoning: | Bui         | lding Permit(s)            | Date              | Number     |          | Status |                |
| S LACHANCE RD                                      |                                                                                                                 | Sch        | nool: LAKE C             | ITY - 5702             | 0       |             |                            |                   |            |          |        |                |
|                                                    |                                                                                                                 | P.F        | R.E. 0%                  |                        |         |             |                            |                   |            |          |        |                |
| Owner's Name/Address                               |                                                                                                                 | MAF        | 2 #:                     |                        |         |             |                            |                   |            |          |        |                |
| DTE GAS COMPANY                                    |                                                                                                                 | 1—         |                          | 2010                   | Est TCV | 27 997      |                            |                   |            |          |        |                |
| PROPERTY TAX DEPT                                  |                                                                                                                 |            | Improved X               | Vacant                 |         |             | ates for Land Table        |                   |            | C T OTTO |        |                |
| PO BOX 33017                                       |                                                                                                                 |            | -                        | Vacant                 | Lana Va | aiue Estima |                            |                   | AL ACREAGE | & L015   |        |                |
| Detroit MI 48232                                   |                                                                                                                 |            | Public<br>Improvements   | _                      | Dogaria | otion Ex    | r Fa<br>ontage Depth Fror  | actors *          | Adi Doogo  | ~        | 17-    | alue           |
|                                                    |                                                                                                                 |            | -                        | 5                      |         |             | JRAL SITES 15K             | 15000 10          |            | 11       |        | ,000           |
| Tax Description                                    |                                                                                                                 |            | Dirt Road<br>Gravel Road |                        |         |             | nt Feet, 4.54 Total        |                   | Est. Land  | Value =  |        | ,000           |
| . SEC 20 T22N R8W S 250                            | FT OF E 1191.19                                                                                                 |            | Paved Road               |                        |         |             |                            |                   |            |          |        |                |
| FT OF S 1/2 OF NE 1/4 E2                           | KC E 400 FT THOF.                                                                                               |            | Storm Sewer              |                        | Land Tr | mprovement  | Cost Estimates             |                   |            |          |        |                |
| 4.5408A.                                           |                                                                                                                 |            | Sidewalk                 |                        | Descri  |             | CODE EDETINACED            | Rate              | Size       | % Good   | Cash   | Value          |
| omments/Influences                                 |                                                                                                                 |            | Water                    |                        |         | Crushed Ro  | ock                        | 1.66              | 6156       | 94       |        | 9,606          |
| 250X791 BACK OFF ROAD                              |                                                                                                                 |            | Sewer<br>Electric        |                        |         | Unit-In-P   | lace Items                 |                   |            |          |        |                |
|                                                    |                                                                                                                 |            | Gas                      |                        | Descri  |             |                            | Rate              |            | % Good   | Cash   | Value          |
|                                                    |                                                                                                                 |            | Curb                     |                        |         | 6/YARI/CHAI | LF/06'/29<br>LF/06'/GATW10 | 16.45<br>685.00   | 300<br>1   | 50<br>50 |        | 2,467<br>342   |
|                                                    |                                                                                                                 |            | Street Light             | ts                     |         | 6/YARI/CHAI |                            | 2.80              | 300        | 50       |        | 420            |
|                                                    |                                                                                                                 |            | Standard Ut:             |                        |         |             | LF/06'/GATW3               | 325.00            | 1          | 50       |        | 162            |
|                                                    |                                                                                                                 |            | Underground              | Utils.                 |         |             | Total Estimated Lar        | nd Improvements I | rue Cash V | alue =   | 1      | 12,997         |
|                                                    |                                                                                                                 |            | Topography o             | of                     |         |             |                            |                   |            |          |        |                |
|                                                    |                                                                                                                 |            | Site                     |                        |         |             |                            |                   |            |          |        |                |
|                                                    | 200                                                                                                             |            | Level                    |                        |         |             |                            |                   |            |          |        |                |
|                                                    | A State of the                                                                                                  |            | Rolling                  |                        |         |             |                            |                   |            |          |        |                |
|                                                    | ALC: NO                                                                                                         |            | Low<br>High              |                        |         |             |                            |                   |            |          |        |                |
| Martin -                                           | ALL DE LOSE                                                                                                     |            | Landscaped               |                        |         |             |                            |                   |            |          |        |                |
|                                                    |                                                                                                                 |            | Swamp                    |                        |         |             |                            |                   |            |          |        |                |
| Contraction of the second                          | A BAR PLAN                                                                                                      |            | Wooded                   |                        |         |             |                            |                   |            |          |        |                |
|                                                    | The second se |            | Pond                     |                        |         |             |                            |                   |            |          |        |                |
|                                                    |                                                                                                                 |            | Waterfront               |                        |         |             |                            |                   |            |          |        |                |
|                                                    |                                                                                                                 |            | Ravine<br>Wetland        |                        |         |             |                            |                   |            |          |        |                |
|                                                    |                                                                                                                 |            | Flood Plain              |                        | Year    | Lan         | d Building                 | Assessed          | Board of   | Tribuna  | 1/ Т   | Taxabl         |
|                                                    |                                                                                                                 |            |                          |                        |         | Valu        | e Value                    | Value             | Review     | Oth      | er     | Valu           |
|                                                    | STORE SEALING SPACES STORE                                                                                      | Turba      | when                     | What                   | 2019    | 7,50        | 0 6,500                    | 14,000            |            |          |        | 5,263          |
|                                                    |                                                                                                                 | Who        | / ////                   | 11110.0                |         |             |                            |                   |            |          |        |                |
|                                                    |                                                                                                                 | JWV        | 7 08/06/2018             |                        | 2018    | 5,00        | 0 6,200                    | 11,200            |            |          |        | 5,140          |
| The Equalizer. Copyrig<br>Licensed To: Township of |                                                                                                                 | JWV<br>TPC |                          | INSPECTED<br>INSPECTED | 2017    | 5,00        | ,                          | 11,200<br>11,200  |            |          |        | 5,140<br>5,035 |