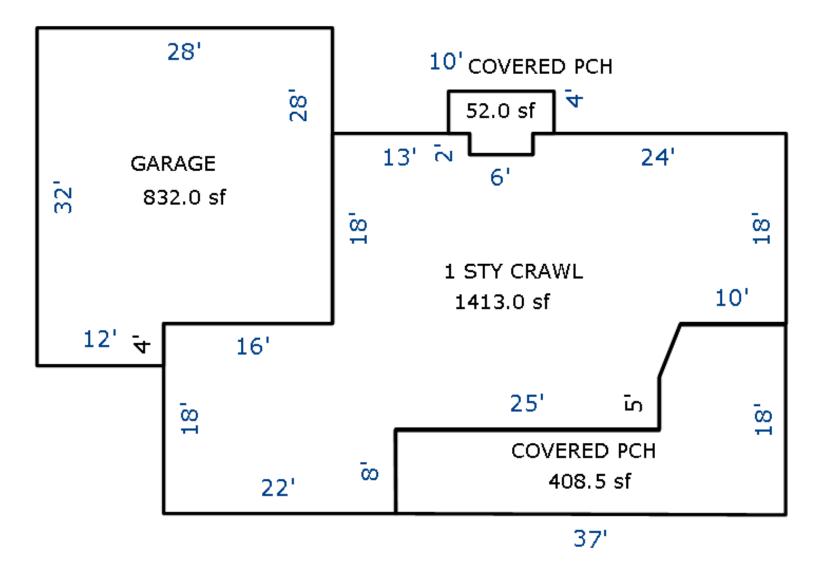

| Grantor                                            | Grantee                                                                                                         |            |                          | Sale                   | Sale    | Inst.       | Terms of Sale              | Liber             | Ver        | ified    |        | Prcnt          |
|----------------------------------------------------|-----------------------------------------------------------------------------------------------------------------|------------|--------------------------|------------------------|---------|-------------|----------------------------|-------------------|------------|----------|--------|----------------|
|                                                    |                                                                                                                 |            |                          | Price                  | Date    | Туре        |                            | & Page            | By         |          |        | Trans          |
|                                                    |                                                                                                                 |            |                          |                        |         |             |                            |                   |            |          |        |                |
|                                                    |                                                                                                                 |            |                          |                        |         | _           |                            |                   |            |          |        |                |
|                                                    |                                                                                                                 |            |                          |                        |         |             |                            |                   |            |          |        |                |
|                                                    |                                                                                                                 |            |                          |                        |         |             |                            |                   |            |          |        |                |
|                                                    |                                                                                                                 |            |                          |                        |         |             |                            |                   |            |          |        |                |
| Property Address                                   |                                                                                                                 | Cla        | ass: 301 IND             | USTRIAL-IM             | Zoning: | Bui         | lding Permit(s)            | Date              | Number     |          | Status |                |
| S LACHANCE RD                                      |                                                                                                                 | Sch        | nool: LAKE C             | ITY - 5702             | 0       |             |                            |                   |            |          |        |                |
|                                                    |                                                                                                                 | P.F        | R.E. 0%                  |                        |         |             |                            |                   |            |          |        |                |
| Owner's Name/Address                               |                                                                                                                 | MAF        | 2 #:                     |                        |         |             |                            |                   |            |          |        |                |
| DTE GAS COMPANY                                    |                                                                                                                 | 1—         |                          | 2010                   | Est TCV | 27 997      |                            |                   |            |          |        |                |
| PROPERTY TAX DEPT                                  |                                                                                                                 |            | Improved X               | Vacant                 |         |             | ates for Land Table        |                   |            | C T OTTO |        |                |
| PO BOX 33017                                       |                                                                                                                 |            | -                        | Vacant                 | Lana Va | aiue Estima |                            |                   | AL ACREAGE | & L015   |        |                |
| Detroit MI 48232                                   |                                                                                                                 |            | Public<br>Improvements   | _                      | Dogaria | otion Ex    | r Fa<br>ontage Depth Fror  | actors *          | Adi Doogo  | ~        | 17-    | alue           |
|                                                    |                                                                                                                 |            | -                        | 5                      |         |             | JRAL SITES 15K             | 15000 10          |            | 11       |        | ,000           |
| Tax Description                                    |                                                                                                                 |            | Dirt Road<br>Gravel Road |                        |         |             | nt Feet, 4.54 Total        |                   | Est. Land  | Value =  |        | ,000           |
| . SEC 20 T22N R8W S 250                            | FT OF E 1191.19                                                                                                 |            | Paved Road               |                        |         |             |                            |                   |            |          |        |                |
| FT OF S 1/2 OF NE 1/4 E2                           | KC E 400 FT THOF.                                                                                               |            | Storm Sewer              |                        | Land Tr | mprovement  | Cost Estimates             |                   |            |          |        |                |
| 4.5408A.                                           |                                                                                                                 |            | Sidewalk                 |                        | Descri  |             | CODE EDETINACED            | Rate              | Size       | % Good   | Cash   | Value          |
| omments/Influences                                 |                                                                                                                 |            | Water                    |                        |         | Crushed Ro  | ock                        | 1.66              | 6156       | 94       |        | 9,606          |
| 250X791 BACK OFF ROAD                              |                                                                                                                 |            | Sewer<br>Electric        |                        |         | Unit-In-P   | lace Items                 |                   |            |          |        |                |
|                                                    |                                                                                                                 |            | Gas                      |                        | Descri  |             |                            | Rate              |            | % Good   | Cash   | Value          |
|                                                    |                                                                                                                 |            | Curb                     |                        |         | 6/YARI/CHAI | LF/06'/29<br>LF/06'/GATW10 | 16.45<br>685.00   | 300<br>1   | 50<br>50 |        | 2,467<br>342   |
|                                                    |                                                                                                                 |            | Street Light             | ts                     |         | 6/YARI/CHAI |                            | 2.80              | 300        | 50       |        | 420            |
|                                                    |                                                                                                                 |            | Standard Ut:             |                        |         |             | LF/06'/GATW3               | 325.00            | 1          | 50       |        | 162            |
|                                                    |                                                                                                                 |            | Underground              | Utils.                 |         |             | Total Estimated Lar        | nd Improvements I | rue Cash V | alue =   | 1      | 12,997         |
|                                                    |                                                                                                                 |            | Topography o             | of                     |         |             |                            |                   |            |          |        |                |
|                                                    |                                                                                                                 |            | Site                     |                        |         |             |                            |                   |            |          |        |                |
|                                                    | 200                                                                                                             |            | Level                    |                        |         |             |                            |                   |            |          |        |                |
|                                                    | A State of the                                                                                                  |            | Rolling                  |                        |         |             |                            |                   |            |          |        |                |
|                                                    | ALC: NO                                                                                                         |            | Low<br>High              |                        |         |             |                            |                   |            |          |        |                |
| Martin -                                           | ALL DE LOSE                                                                                                     |            | Landscaped               |                        |         |             |                            |                   |            |          |        |                |
|                                                    |                                                                                                                 |            | Swamp                    |                        |         |             |                            |                   |            |          |        |                |
| Contraction of the second                          | A BAR PLAN                                                                                                      |            | Wooded                   |                        |         |             |                            |                   |            |          |        |                |
|                                                    | The second se |            | Pond                     |                        |         |             |                            |                   |            |          |        |                |
|                                                    |                                                                                                                 |            | Waterfront               |                        |         |             |                            |                   |            |          |        |                |
|                                                    |                                                                                                                 |            | Ravine<br>Wetland        |                        |         |             |                            |                   |            |          |        |                |
|                                                    |                                                                                                                 |            | Flood Plain              |                        | Year    | Lan         | d Building                 | Assessed          | Board of   | Tribuna  | 1/ Т   | Taxabl         |
|                                                    |                                                                                                                 |            |                          |                        |         | Valu        | e Value                    | Value             | Review     | Oth      | er     | Valu           |
|                                                    | STORE SEALING SPACES STORE                                                                                      | Turba      | when                     | What                   | 2019    | 7,50        | 0 6,500                    | 14,000            |            |          |        | 5,263          |
|                                                    |                                                                                                                 | Who        | / ////                   | 11110.0                |         |             |                            |                   |            |          |        |                |
|                                                    |                                                                                                                 | JWV        | 7 08/06/2018             |                        | 2018    | 5,00        | 0 6,200                    | 11,200            |            |          |        | 5,140          |
| The Equalizer. Copyrig<br>Licensed To: Township of |                                                                                                                 | JWV<br>TPC |                          | INSPECTED<br>INSPECTED | 2017    | 5,00        | ,                          | 11,200<br>11,200  |            |          |        | 5,140<br>5,035 |