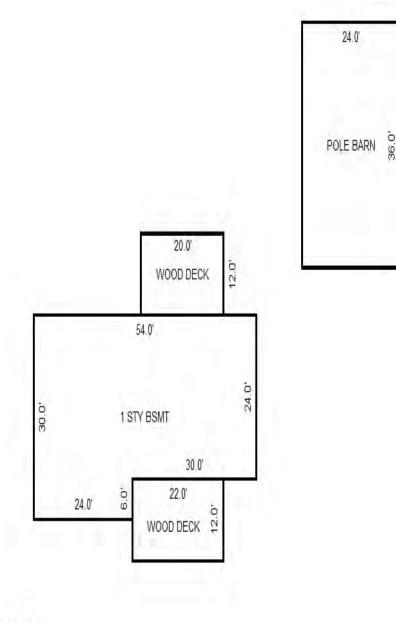

| Grantor                                            | Grantee                                                                                                         |            |                          | Sale                   | Sale    | Inst.       | Terms of Sale              | Liber             | Ver        | ified    |        | Prcnt          |
|----------------------------------------------------|-----------------------------------------------------------------------------------------------------------------|------------|--------------------------|------------------------|---------|-------------|----------------------------|-------------------|------------|----------|--------|----------------|
|                                                    |                                                                                                                 |            |                          | Price                  | Date    | Туре        |                            | & Page            | By         |          |        | Trans          |
|                                                    |                                                                                                                 |            |                          |                        |         |             |                            |                   |            |          |        |                |
|                                                    |                                                                                                                 |            |                          |                        |         | _           |                            |                   |            |          |        |                |
|                                                    |                                                                                                                 |            |                          |                        |         |             |                            |                   |            |          |        |                |
|                                                    |                                                                                                                 |            |                          |                        |         |             |                            |                   |            |          |        |                |
|                                                    |                                                                                                                 |            |                          |                        |         |             |                            |                   |            |          |        |                |
| Property Address                                   |                                                                                                                 | Cla        | ass: 301 IND             | USTRIAL-IM             | Zoning: | Bui         | lding Permit(s)            | Date              | Number     |          | Status |                |
| S LACHANCE RD                                      |                                                                                                                 | Sch        | nool: LAKE C             | ITY - 5702             | 0       |             |                            |                   |            |          |        |                |
|                                                    |                                                                                                                 | P.F        | R.E. 0%                  |                        |         |             |                            |                   |            |          |        |                |
| Owner's Name/Address                               |                                                                                                                 | MAF        | 2 #:                     |                        |         |             |                            |                   |            |          |        |                |
| DTE GAS COMPANY                                    |                                                                                                                 | 1—         |                          | 2010                   | Est TCV | 27 997      |                            |                   |            |          |        |                |
| PROPERTY TAX DEPT                                  |                                                                                                                 |            | Improved X               | Vacant                 |         |             | ates for Land Table        |                   |            | C T OTTO |        |                |
| PO BOX 33017                                       |                                                                                                                 |            | -                        | Vacant                 | Lana Va | aiue Estima |                            |                   | AL ACREAGE | & L015   |        |                |
| Detroit MI 48232                                   |                                                                                                                 |            | Public<br>Improvements   | _                      | Dogaria | otion Ex    | r Fa<br>ontage Depth Fror  | actors *          | Adi Doogo  | ~        | 17-    | alue           |
|                                                    |                                                                                                                 |            | -                        | 5                      |         |             | JRAL SITES 15K             | 15000 10          |            | 11       |        | ,000           |
| Tax Description                                    |                                                                                                                 |            | Dirt Road<br>Gravel Road |                        |         |             | nt Feet, 4.54 Total        |                   | Est. Land  | Value =  |        | ,000           |
| . SEC 20 T22N R8W S 250                            | FT OF E 1191.19                                                                                                 |            | Paved Road               |                        |         |             |                            |                   |            |          |        |                |
| FT OF S 1/2 OF NE 1/4 E2                           | KC E 400 FT THOF.                                                                                               |            | Storm Sewer              |                        | Land Tr | mprovement  | Cost Estimates             |                   |            |          |        |                |
| 4.5408A.                                           |                                                                                                                 |            | Sidewalk                 |                        | Descri  |             | CODE EDETINACED            | Rate              | Size       | % Good   | Cash   | Value          |
| omments/Influences                                 |                                                                                                                 |            | Water                    |                        |         | Crushed Ro  | ock                        | 1.66              | 6156       | 94       |        | 9,606          |
| 250X791 BACK OFF ROAD                              |                                                                                                                 |            | Sewer<br>Electric        |                        |         | Unit-In-P   | lace Items                 |                   |            |          |        |                |
|                                                    |                                                                                                                 |            | Gas                      |                        | Descri  |             |                            | Rate              |            | % Good   | Cash   | Value          |
|                                                    |                                                                                                                 |            | Curb                     |                        |         | 6/YARI/CHAI | LF/06'/29<br>LF/06'/GATW10 | 16.45<br>685.00   | 300<br>1   | 50<br>50 |        | 2,467<br>342   |
|                                                    |                                                                                                                 |            | Street Light             | ts                     |         | 6/YARI/CHAI |                            | 2.80              | 300        | 50       |        | 420            |
|                                                    |                                                                                                                 |            | Standard Ut:             |                        |         |             | LF/06'/GATW3               | 325.00            | 1          | 50       |        | 162            |
|                                                    |                                                                                                                 |            | Underground              | Utils.                 |         |             | Total Estimated Lar        | nd Improvements I | rue Cash V | alue =   | 1      | 12,997         |
|                                                    |                                                                                                                 |            | Topography o             | of                     |         |             |                            |                   |            |          |        |                |
|                                                    |                                                                                                                 |            | Site                     |                        |         |             |                            |                   |            |          |        |                |
|                                                    | 200                                                                                                             |            | Level                    |                        |         |             |                            |                   |            |          |        |                |
|                                                    | A State of the                                                                                                  |            | Rolling                  |                        |         |             |                            |                   |            |          |        |                |
|                                                    | ALC: NO                                                                                                         |            | Low<br>High              |                        |         |             |                            |                   |            |          |        |                |
| Martin -                                           | ALL DE LOSE                                                                                                     |            | Landscaped               |                        |         |             |                            |                   |            |          |        |                |
|                                                    |                                                                                                                 |            | Swamp                    |                        |         |             |                            |                   |            |          |        |                |
| Contraction of the second                          | A BAR PLAN                                                                                                      |            | Wooded                   |                        |         |             |                            |                   |            |          |        |                |
|                                                    | The second se |            | Pond                     |                        |         |             |                            |                   |            |          |        |                |
|                                                    |                                                                                                                 |            | Waterfront               |                        |         |             |                            |                   |            |          |        |                |
|                                                    |                                                                                                                 |            | Ravine<br>Wetland        |                        |         |             |                            |                   |            |          |        |                |
|                                                    |                                                                                                                 |            | Flood Plain              |                        | Year    | Lan         | d Building                 | Assessed          | Board of   | Tribuna  | 1/ Т   | Taxabl         |
|                                                    |                                                                                                                 |            |                          |                        |         | Valu        | e Value                    | Value             | Review     | Oth      | er     | Valu           |
|                                                    | STORE SEALING SPACES STORE                                                                                      | Turba      | when                     | What                   | 2019    | 7,50        | 0 6,500                    | 14,000            |            |          |        | 5,263          |
|                                                    |                                                                                                                 | Who        | / ////                   | 11110.0                |         |             |                            |                   |            |          |        |                |
|                                                    |                                                                                                                 | JWV        | 7 08/06/2018             |                        | 2018    | 5,00        | 0 6,200                    | 11,200            |            |          |        | 5,140          |
| The Equalizer. Copyrig<br>Licensed To: Township of |                                                                                                                 | JWV<br>TPC |                          | INSPECTED<br>INSPECTED | 2017    | 5,00        | ,                          | 11,200<br>11,200  |            |          |        | 5,140<br>5,035 |