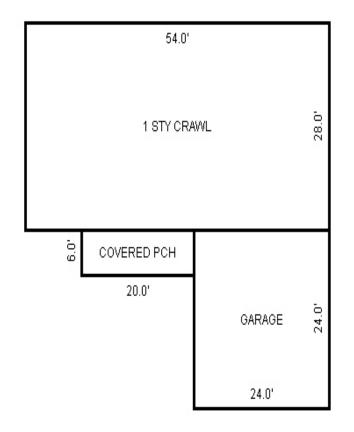

| Grantor                                            | Grantee                                                                                                         |            |                          | Sale                   | Sale    | Inst.       | Terms of Sale              | Liber             | Ver        | ified    |        | Prcnt          |
|----------------------------------------------------|-----------------------------------------------------------------------------------------------------------------|------------|--------------------------|------------------------|---------|-------------|----------------------------|-------------------|------------|----------|--------|----------------|
|                                                    |                                                                                                                 |            |                          | Price                  | Date    | Туре        |                            | & Page            | By         |          |        | Trans          |
|                                                    |                                                                                                                 |            |                          |                        |         |             |                            |                   |            |          |        |                |
|                                                    |                                                                                                                 |            |                          |                        |         | _           |                            |                   |            |          |        |                |
|                                                    |                                                                                                                 |            |                          |                        |         |             |                            |                   |            |          |        |                |
|                                                    |                                                                                                                 |            |                          |                        |         |             |                            |                   |            |          |        |                |
|                                                    |                                                                                                                 |            |                          |                        |         |             |                            |                   |            |          |        |                |
| Property Address                                   |                                                                                                                 | Cla        | ass: 301 IND             | USTRIAL-IM             | Zoning: | Bui         | lding Permit(s)            | Date              | Number     |          | Status |                |
| S LACHANCE RD                                      |                                                                                                                 | Sch        | nool: LAKE C             | ITY - 5702             | 0       |             |                            |                   |            |          |        |                |
|                                                    |                                                                                                                 | P.F        | R.E. 0%                  |                        |         |             |                            |                   |            |          |        |                |
| Owner's Name/Address                               |                                                                                                                 | MAF        | 2 #:                     |                        |         |             |                            |                   |            |          |        |                |
| DTE GAS COMPANY                                    |                                                                                                                 | 1—         |                          | 2010                   | Est TCV | 27 997      |                            |                   |            |          |        |                |
| PROPERTY TAX DEPT                                  |                                                                                                                 |            | Improved X               | Vacant                 |         |             | ates for Land Table        |                   |            | C T OTTO |        |                |
| PO BOX 33017                                       |                                                                                                                 |            | -                        | Vacant                 | Lana Va | aiue Estima |                            |                   | AL ACREAGE | & L015   |        |                |
| Detroit MI 48232                                   |                                                                                                                 |            | Public<br>Improvements   | _                      | Dogaria | otion Ex    | r Fa<br>ontage Depth Fror  | actors *          | Adi Doogo  | ~        | 17-    | alue           |
|                                                    |                                                                                                                 |            | -                        | 5                      |         |             | JRAL SITES 15K             | 15000 10          |            | 11       |        | ,000           |
| Tax Description                                    |                                                                                                                 |            | Dirt Road<br>Gravel Road |                        |         |             | nt Feet, 4.54 Total        |                   | Est. Land  | Value =  |        | ,000           |
| . SEC 20 T22N R8W S 250                            | FT OF E 1191.19                                                                                                 |            | Paved Road               |                        |         |             |                            |                   |            |          |        |                |
| FT OF S 1/2 OF NE 1/4 E2                           | KC E 400 FT THOF.                                                                                               |            | Storm Sewer              |                        | Land Tr | mprovement  | Cost Estimates             |                   |            |          |        |                |
| 4.5408A.                                           |                                                                                                                 |            | Sidewalk                 |                        | Descri  |             | CODE EDETINACED            | Rate              | Size       | % Good   | Cash   | Value          |
| omments/Influences                                 |                                                                                                                 |            | Water                    |                        |         | Crushed Ro  | ock                        | 1.66              | 6156       | 94       |        | 9,606          |
| 250X791 BACK OFF ROAD                              |                                                                                                                 |            | Sewer<br>Electric        |                        |         | Unit-In-P   | lace Items                 |                   |            |          |        |                |
|                                                    |                                                                                                                 |            | Gas                      |                        | Descri  |             |                            | Rate              |            | % Good   | Cash   | Value          |
|                                                    |                                                                                                                 |            | Curb                     |                        |         | 6/YARI/CHAI | LF/06'/29<br>LF/06'/GATW10 | 16.45<br>685.00   | 300<br>1   | 50<br>50 |        | 2,467<br>342   |
|                                                    |                                                                                                                 |            | Street Light             | ts                     |         | 6/YARI/CHAI |                            | 2.80              | 300        | 50       |        | 420            |
|                                                    |                                                                                                                 |            | Standard Ut:             |                        |         |             | LF/06'/GATW3               | 325.00            | 1          | 50       |        | 162            |
|                                                    |                                                                                                                 |            | Underground              | Utils.                 |         |             | Total Estimated Lar        | nd Improvements I | rue Cash V | alue =   | 1      | 12,997         |
|                                                    |                                                                                                                 |            | Topography o             | of                     |         |             |                            |                   |            |          |        |                |
|                                                    |                                                                                                                 |            | Site                     |                        |         |             |                            |                   |            |          |        |                |
|                                                    | 200                                                                                                             |            | Level                    |                        |         |             |                            |                   |            |          |        |                |
|                                                    | A State of the                                                                                                  |            | Rolling                  |                        |         |             |                            |                   |            |          |        |                |
|                                                    | ALC: NO                                                                                                         |            | Low<br>High              |                        |         |             |                            |                   |            |          |        |                |
| Martin -                                           | ALL DE LOSE                                                                                                     |            | Landscaped               |                        |         |             |                            |                   |            |          |        |                |
|                                                    |                                                                                                                 |            | Swamp                    |                        |         |             |                            |                   |            |          |        |                |
| Contraction of the second                          | A BAR PLAN                                                                                                      |            | Wooded                   |                        |         |             |                            |                   |            |          |        |                |
|                                                    | The second se |            | Pond                     |                        |         |             |                            |                   |            |          |        |                |
|                                                    |                                                                                                                 |            | Waterfront               |                        |         |             |                            |                   |            |          |        |                |
|                                                    |                                                                                                                 |            | Ravine<br>Wetland        |                        |         |             |                            |                   |            |          |        |                |
|                                                    |                                                                                                                 |            | Flood Plain              |                        | Year    | Lan         | d Building                 | Assessed          | Board of   | Tribuna  | 1/ Т   | Taxabl         |
|                                                    |                                                                                                                 |            |                          |                        |         | Valu        | e Value                    | Value             | Review     | Oth      | er     | Valu           |
|                                                    | STORE SEALING SPACES STORE                                                                                      | Turba      | when                     | What                   | 2019    | 7,50        | 0 6,500                    | 14,000            |            |          |        | 5,263          |
|                                                    |                                                                                                                 | Who        | / ////                   | 11110.0                |         |             |                            |                   |            |          |        |                |
|                                                    |                                                                                                                 | JWV        | 7 08/06/2018             |                        | 2018    | 5,00        | 0 6,200                    | 11,200            |            |          |        | 5,140          |
| The Equalizer. Copyrig<br>Licensed To: Township of |                                                                                                                 | JWV<br>TPC |                          | INSPECTED<br>INSPECTED | 2017    | 5,00        | ,                          | 11,200<br>11,200  |            |          |        | 5,140<br>5,035 |