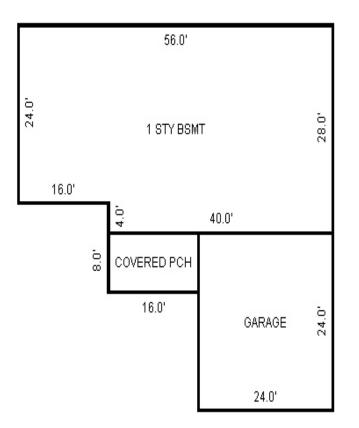

| Grantor                                            | Grantee                                                                                                         |            |                          | Sale                   | Sale    | Inst.       | Terms of Sale              | Liber             | Ver        | ified    |        | Prcnt          |
|----------------------------------------------------|-----------------------------------------------------------------------------------------------------------------|------------|--------------------------|------------------------|---------|-------------|----------------------------|-------------------|------------|----------|--------|----------------|
|                                                    |                                                                                                                 |            |                          | Price                  | Date    | Туре        |                            | & Page            | By         |          |        | Trans          |
|                                                    |                                                                                                                 |            |                          |                        |         |             |                            |                   |            |          |        |                |
|                                                    |                                                                                                                 |            |                          |                        |         | _           |                            |                   |            |          |        |                |
|                                                    |                                                                                                                 |            |                          |                        |         |             |                            |                   |            |          |        |                |
|                                                    |                                                                                                                 |            |                          |                        |         |             |                            |                   |            |          |        |                |
|                                                    |                                                                                                                 |            |                          |                        |         |             |                            |                   |            |          |        |                |
| Property Address                                   |                                                                                                                 | Cla        | ass: 301 IND             | USTRIAL-IM             | Zoning: | Bui         | lding Permit(s)            | Date              | Number     |          | Status |                |
| S LACHANCE RD                                      |                                                                                                                 | Sch        | nool: LAKE C             | ITY - 5702             | 0       |             |                            |                   |            |          |        |                |
|                                                    |                                                                                                                 | P.F        | R.E. 0%                  |                        |         |             |                            |                   |            |          |        |                |
| Owner's Name/Address                               |                                                                                                                 | MAF        | 2 #:                     |                        |         |             |                            |                   |            |          |        |                |
| DTE GAS COMPANY                                    |                                                                                                                 | 1—         |                          | 2010                   | Est TCV | 27 997      |                            |                   |            |          |        |                |
| PROPERTY TAX DEPT                                  |                                                                                                                 |            | Improved X               | Vacant                 |         |             | ates for Land Table        |                   |            | C T OTTO |        |                |
| PO BOX 33017                                       |                                                                                                                 |            | -                        | Vacant                 | Lana Va | aiue Estima |                            |                   | AL ACREAGE | & L015   |        |                |
| Detroit MI 48232                                   |                                                                                                                 |            | Public<br>Improvements   | _                      | Dogaria | otion Ex    | r Fa<br>ontage Depth Fror  | actors *          | Adi Doogo  | ~        | 17-    | alue           |
|                                                    |                                                                                                                 |            | -                        | 5                      |         |             | JRAL SITES 15K             | 15000 10          |            | 11       |        | ,000           |
| Tax Description                                    |                                                                                                                 |            | Dirt Road<br>Gravel Road |                        |         |             | nt Feet, 4.54 Total        |                   | Est. Land  | Value =  |        | ,000           |
| . SEC 20 T22N R8W S 250                            | FT OF E 1191.19                                                                                                 |            | Paved Road               |                        |         |             |                            |                   |            |          |        |                |
| FT OF S 1/2 OF NE 1/4 E2                           | KC E 400 FT THOF.                                                                                               |            | Storm Sewer              |                        | Land Tr | mprovement  | Cost Estimates             |                   |            |          |        |                |
| 4.5408A.                                           |                                                                                                                 |            | Sidewalk                 |                        | Descri  |             | CODE EDETINACED            | Rate              | Size       | % Good   | Cash   | Value          |
| omments/Influences                                 |                                                                                                                 |            | Water                    |                        |         | Crushed Ro  | ock                        | 1.66              | 6156       | 94       |        | 9,606          |
| 250X791 BACK OFF ROAD                              |                                                                                                                 |            | Sewer<br>Electric        |                        |         | Unit-In-P   | lace Items                 |                   |            |          |        |                |
|                                                    |                                                                                                                 |            | Gas                      |                        | Descri  |             |                            | Rate              |            | % Good   | Cash   | Value          |
|                                                    |                                                                                                                 |            | Curb                     |                        |         | 6/YARI/CHAI | LF/06'/29<br>LF/06'/GATW10 | 16.45<br>685.00   | 300<br>1   | 50<br>50 |        | 2,467<br>342   |
|                                                    |                                                                                                                 |            | Street Light             | ts                     |         | 6/YARI/CHAI |                            | 2.80              | 300        | 50       |        | 420            |
|                                                    |                                                                                                                 |            | Standard Ut:             |                        |         |             | LF/06'/GATW3               | 325.00            | 1          | 50       |        | 162            |
|                                                    |                                                                                                                 |            | Underground              | Utils.                 |         |             | Total Estimated Lar        | nd Improvements I | rue Cash V | alue =   | 1      | 12,997         |
|                                                    |                                                                                                                 |            | Topography o             | of                     |         |             |                            |                   |            |          |        |                |
|                                                    |                                                                                                                 |            | Site                     |                        |         |             |                            |                   |            |          |        |                |
|                                                    | 200                                                                                                             |            | Level                    |                        |         |             |                            |                   |            |          |        |                |
|                                                    | A State of the                                                                                                  |            | Rolling                  |                        |         |             |                            |                   |            |          |        |                |
|                                                    | ALC: NO                                                                                                         |            | Low<br>High              |                        |         |             |                            |                   |            |          |        |                |
| Martin -                                           | ALL DE LOSE                                                                                                     |            | Landscaped               |                        |         |             |                            |                   |            |          |        |                |
|                                                    |                                                                                                                 |            | Swamp                    |                        |         |             |                            |                   |            |          |        |                |
| Contraction of the second                          | A BAR PLAN                                                                                                      |            | Wooded                   |                        |         |             |                            |                   |            |          |        |                |
|                                                    | The second se |            | Pond                     |                        |         |             |                            |                   |            |          |        |                |
|                                                    |                                                                                                                 |            | Waterfront               |                        |         |             |                            |                   |            |          |        |                |
|                                                    |                                                                                                                 |            | Ravine<br>Wetland        |                        |         |             |                            |                   |            |          |        |                |
|                                                    |                                                                                                                 |            | Flood Plain              |                        | Year    | Lan         | d Building                 | Assessed          | Board of   | Tribuna  | 1/ Т   | Taxabl         |
|                                                    |                                                                                                                 |            |                          |                        |         | Valu        | e Value                    | Value             | Review     | Oth      | er     | Valu           |
|                                                    | STORE SEALING SPACES STORE                                                                                      | Turba      | when                     | What                   | 2019    | 7,50        | 0 6,500                    | 14,000            |            |          |        | 5,263          |
|                                                    |                                                                                                                 | Who        | / ////                   | 11110.0                |         |             |                            |                   |            |          |        |                |
|                                                    |                                                                                                                 | JWV        | 7 08/06/2018             |                        | 2018    | 5,00        | 0 6,200                    | 11,200            |            |          |        | 5,140          |
| The Equalizer. Copyrig<br>Licensed To: Township of |                                                                                                                 | JWV<br>TPC |                          | INSPECTED<br>INSPECTED | 2017    | 5,00        | ,                          | 11,200<br>11,200  |            |          |        | 5,140<br>5,035 |