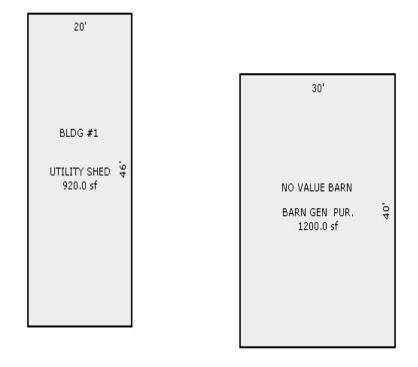

| Grantor                                            | Grantee                                                                                                         |            |                          | Sale                   | Sale    | Inst.       | Terms of Sale              | Liber             | Ver        | ified    |        | Prcnt          |
|----------------------------------------------------|-----------------------------------------------------------------------------------------------------------------|------------|--------------------------|------------------------|---------|-------------|----------------------------|-------------------|------------|----------|--------|----------------|
|                                                    |                                                                                                                 |            |                          | Price                  | Date    | Туре        |                            | & Page            | By         |          |        | Trans          |
|                                                    |                                                                                                                 |            |                          |                        |         |             |                            |                   |            |          |        |                |
|                                                    |                                                                                                                 |            |                          |                        |         | _           |                            |                   |            |          |        |                |
|                                                    |                                                                                                                 |            |                          |                        |         |             |                            |                   |            |          |        |                |
|                                                    |                                                                                                                 |            |                          |                        |         |             |                            |                   |            |          |        |                |
|                                                    |                                                                                                                 |            |                          |                        |         |             |                            |                   |            |          |        |                |
| Property Address                                   |                                                                                                                 | Cla        | ass: 301 IND             | USTRIAL-IM             | Zoning: | Bui         | lding Permit(s)            | Date              | Number     |          | Status |                |
| S LACHANCE RD                                      |                                                                                                                 | Sch        | nool: LAKE C             | ITY - 5702             | 0       |             |                            |                   |            |          |        |                |
|                                                    |                                                                                                                 | P.F        | R.E. 0%                  |                        |         |             |                            |                   |            |          |        |                |
| Owner's Name/Address                               |                                                                                                                 | MAF        | 2 #:                     |                        |         |             |                            |                   |            |          |        |                |
| DTE GAS COMPANY                                    |                                                                                                                 | 1—         |                          | 2010                   | Est TCV | 27 997      |                            |                   |            |          |        |                |
| PROPERTY TAX DEPT                                  |                                                                                                                 |            | Improved X               | Vacant                 |         |             | ates for Land Table        |                   |            | C T OTTO |        |                |
| PO BOX 33017                                       |                                                                                                                 |            | -                        | Vacant                 | Lana Va | aiue Estima |                            |                   | AL ACREAGE | & L015   |        |                |
| Detroit MI 48232                                   |                                                                                                                 |            | Public<br>Improvements   | _                      | Dogaria | otion Ex    | r Fa<br>ontage Depth Fror  | actors *          | Adi Doogo  | ~        | 17-    | alue           |
|                                                    |                                                                                                                 |            | -                        | 5                      |         |             | JRAL SITES 15K             | 15000 10          |            | 11       |        | ,000           |
| Tax Description                                    |                                                                                                                 |            | Dirt Road<br>Gravel Road |                        |         |             | nt Feet, 4.54 Total        |                   | Est. Land  | Value =  |        | ,000           |
| . SEC 20 T22N R8W S 250                            | FT OF E 1191.19                                                                                                 |            | Paved Road               |                        |         |             |                            |                   |            |          |        |                |
| FT OF S 1/2 OF NE 1/4 E2                           | KC E 400 FT THOF.                                                                                               |            | Storm Sewer              |                        | Land Tr | mprovement  | Cost Estimates             |                   |            |          |        |                |
| 4.5408A.                                           |                                                                                                                 |            | Sidewalk                 |                        | Descri  |             | CODE EDETINACED            | Rate              | Size       | % Good   | Cash   | Value          |
| omments/Influences                                 |                                                                                                                 |            | Water                    |                        |         | Crushed Ro  | ock                        | 1.66              | 6156       | 94       |        | 9,606          |
| 250X791 BACK OFF ROAD                              |                                                                                                                 |            | Sewer<br>Electric        |                        |         | Unit-In-P   | lace Items                 |                   |            |          |        |                |
|                                                    |                                                                                                                 |            | Gas                      |                        | Descri  |             |                            | Rate              |            | % Good   | Cash   | Value          |
|                                                    |                                                                                                                 |            | Curb                     |                        |         | 6/YARI/CHAI | LF/06'/29<br>LF/06'/GATW10 | 16.45<br>685.00   | 300<br>1   | 50<br>50 |        | 2,467<br>342   |
|                                                    |                                                                                                                 |            | Street Light             | ts                     |         | 6/YARI/CHAI |                            | 2.80              | 300        | 50       |        | 420            |
|                                                    |                                                                                                                 |            | Standard Ut:             |                        |         |             | LF/06'/GATW3               | 325.00            | 1          | 50       |        | 162            |
|                                                    |                                                                                                                 |            | Underground              | Utils.                 |         |             | Total Estimated Lar        | nd Improvements I | rue Cash V | alue =   | 1      | 12,997         |
|                                                    |                                                                                                                 |            | Topography o             | of                     |         |             |                            |                   |            |          |        |                |
|                                                    |                                                                                                                 |            | Site                     |                        |         |             |                            |                   |            |          |        |                |
|                                                    | 200                                                                                                             |            | Level                    |                        |         |             |                            |                   |            |          |        |                |
|                                                    | A State of the                                                                                                  |            | Rolling                  |                        |         |             |                            |                   |            |          |        |                |
|                                                    | ALC: NO                                                                                                         |            | Low<br>High              |                        |         |             |                            |                   |            |          |        |                |
| Martin -                                           | ALL DE LOSE                                                                                                     |            | Landscaped               |                        |         |             |                            |                   |            |          |        |                |
|                                                    |                                                                                                                 |            | Swamp                    |                        |         |             |                            |                   |            |          |        |                |
| Contraction of the second                          | A BAR PLAN                                                                                                      |            | Wooded                   |                        |         |             |                            |                   |            |          |        |                |
|                                                    | The second se |            | Pond                     |                        |         |             |                            |                   |            |          |        |                |
|                                                    |                                                                                                                 |            | Waterfront               |                        |         |             |                            |                   |            |          |        |                |
|                                                    |                                                                                                                 |            | Ravine<br>Wetland        |                        |         |             |                            |                   |            |          |        |                |
|                                                    |                                                                                                                 |            | Flood Plain              |                        | Year    | Lan         | d Building                 | Assessed          | Board of   | Tribuna  | 1/ Т   | Taxabl         |
|                                                    |                                                                                                                 |            |                          |                        |         | Valu        | e Value                    | Value             | Review     | Oth      | er     | Valu           |
|                                                    | STORE SEALING SPACES STORE                                                                                      | Turba      | when                     | What                   | 2019    | 7,50        | 0 6,500                    | 14,000            |            |          |        | 5,263          |
|                                                    |                                                                                                                 | Who        | / ////                   | 11110.0                |         |             |                            |                   |            |          |        |                |
|                                                    |                                                                                                                 | JWV        | 7 08/06/2018             |                        | 2018    | 5,00        | 0 6,200                    | 11,200            |            |          |        | 5,140          |
| The Equalizer. Copyrig<br>Licensed To: Township of |                                                                                                                 | JWV<br>TPC |                          | INSPECTED<br>INSPECTED | 2017    | 5,00        | ,                          | 11,200<br>11,200  |            |          |        | 5,140<br>5,035 |