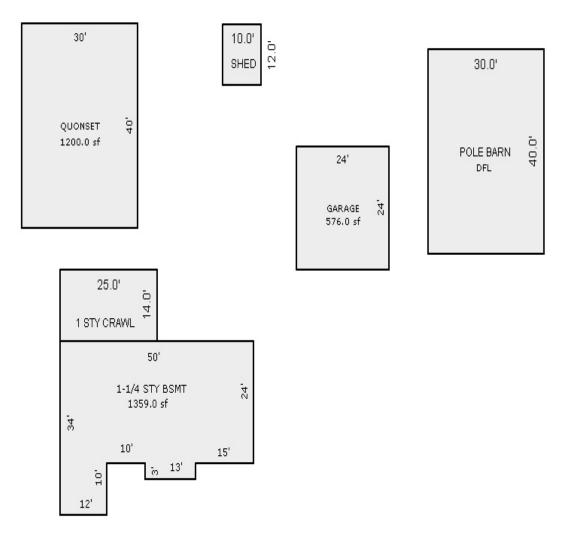

| Grantor                                            | Grantee                                                                                                         |            |                          | Sale                   | Sale    | Inst.       | Terms of Sale              | Liber             | Ver        | ified    |        | Prcnt          |
|----------------------------------------------------|-----------------------------------------------------------------------------------------------------------------|------------|--------------------------|------------------------|---------|-------------|----------------------------|-------------------|------------|----------|--------|----------------|
|                                                    |                                                                                                                 |            |                          | Price                  | Date    | Туре        |                            | & Page            | By         |          |        | Trans          |
|                                                    |                                                                                                                 |            |                          |                        |         |             |                            |                   |            |          |        |                |
|                                                    |                                                                                                                 |            |                          |                        |         | _           |                            |                   |            |          |        |                |
|                                                    |                                                                                                                 |            |                          |                        |         |             |                            |                   |            |          |        |                |
|                                                    |                                                                                                                 |            |                          |                        |         |             |                            |                   |            |          |        |                |
|                                                    |                                                                                                                 |            |                          |                        |         |             |                            |                   |            |          |        |                |
| Property Address                                   |                                                                                                                 | Cla        | ass: 301 IND             | USTRIAL-IM             | Zoning: | Bui         | lding Permit(s)            | Date              | Number     |          | Status |                |
| S LACHANCE RD                                      |                                                                                                                 | Sch        | nool: LAKE C             | ITY - 5702             | 0       |             |                            |                   |            |          |        |                |
|                                                    |                                                                                                                 | P.F        | R.E. 0%                  |                        |         |             |                            |                   |            |          |        |                |
| Owner's Name/Address                               |                                                                                                                 | MAF        | 2 #:                     |                        |         |             |                            |                   |            |          |        |                |
| DTE GAS COMPANY                                    |                                                                                                                 | 1—         |                          | 2010                   | Est TCV | 27 997      |                            |                   |            |          |        |                |
| PROPERTY TAX DEPT                                  |                                                                                                                 |            | Improved X               | Vacant                 |         |             | ates for Land Table        |                   |            | C T OTTO |        |                |
| PO BOX 33017                                       |                                                                                                                 |            | -                        | Vacant                 | Lana Va | aiue Estima |                            |                   | AL ACREAGE | & L015   |        |                |
| Detroit MI 48232                                   |                                                                                                                 |            | Public<br>Improvements   | _                      | Dogaria | otion Ex    | r Fa<br>ontage Depth Fror  | actors *          | Adi Doogo  | ~        | 17-    | alue           |
|                                                    |                                                                                                                 |            | -                        | 5                      |         |             | JRAL SITES 15K             | 15000 10          |            | 11       |        | ,000           |
| Tax Description                                    |                                                                                                                 |            | Dirt Road<br>Gravel Road |                        |         |             | nt Feet, 4.54 Total        |                   | Est. Land  | Value =  |        | ,000           |
| . SEC 20 T22N R8W S 250                            | FT OF E 1191.19                                                                                                 |            | Paved Road               |                        |         |             |                            |                   |            |          |        |                |
| FT OF S 1/2 OF NE 1/4 E2                           | KC E 400 FT THOF.                                                                                               |            | Storm Sewer              |                        | Land Tr | mprovement  | Cost Estimates             |                   |            |          |        |                |
| 4.5408A.                                           |                                                                                                                 |            | Sidewalk                 |                        | Descri  |             | CODE EDETINACED            | Rate              | Size       | % Good   | Cash   | Value          |
| omments/Influences                                 |                                                                                                                 |            | Water                    |                        |         | Crushed Ro  | ock                        | 1.66              | 6156       | 94       |        | 9,606          |
| 250X791 BACK OFF ROAD                              |                                                                                                                 |            | Sewer<br>Electric        |                        |         | Unit-In-P   | lace Items                 |                   |            |          |        |                |
|                                                    |                                                                                                                 |            | Gas                      |                        | Descri  |             |                            | Rate              |            | % Good   | Cash   | Value          |
|                                                    |                                                                                                                 |            | Curb                     |                        |         | 6/YARI/CHAI | LF/06'/29<br>LF/06'/GATW10 | 16.45<br>685.00   | 300<br>1   | 50<br>50 |        | 2,467<br>342   |
|                                                    |                                                                                                                 |            | Street Light             | ts                     |         | 6/YARI/CHAI |                            | 2.80              | 300        | 50       |        | 420            |
|                                                    |                                                                                                                 |            | Standard Ut:             |                        |         |             | LF/06'/GATW3               | 325.00            | 1          | 50       |        | 162            |
|                                                    |                                                                                                                 |            | Underground              | Utils.                 |         |             | Total Estimated Lar        | nd Improvements I | rue Cash V | alue =   | 1      | 12,997         |
|                                                    |                                                                                                                 |            | Topography o             | of                     |         |             |                            |                   |            |          |        |                |
|                                                    |                                                                                                                 |            | Site                     |                        |         |             |                            |                   |            |          |        |                |
|                                                    | 200                                                                                                             |            | Level                    |                        |         |             |                            |                   |            |          |        |                |
|                                                    | A State of the                                                                                                  |            | Rolling                  |                        |         |             |                            |                   |            |          |        |                |
|                                                    | ALC: NO                                                                                                         |            | Low<br>High              |                        |         |             |                            |                   |            |          |        |                |
| Martin -                                           | ALL DE LOSE                                                                                                     |            | Landscaped               |                        |         |             |                            |                   |            |          |        |                |
|                                                    |                                                                                                                 |            | Swamp                    |                        |         |             |                            |                   |            |          |        |                |
| Contraction of the second                          | A BAR PLAN                                                                                                      |            | Wooded                   |                        |         |             |                            |                   |            |          |        |                |
|                                                    | The second se |            | Pond                     |                        |         |             |                            |                   |            |          |        |                |
|                                                    |                                                                                                                 |            | Waterfront               |                        |         |             |                            |                   |            |          |        |                |
|                                                    |                                                                                                                 |            | Ravine<br>Wetland        |                        |         |             |                            |                   |            |          |        |                |
|                                                    |                                                                                                                 |            | Flood Plain              |                        | Year    | Lan         | d Building                 | Assessed          | Board of   | Tribuna  | 1/ Т   | Taxabl         |
|                                                    |                                                                                                                 |            |                          |                        |         | Valu        | e Value                    | Value             | Review     | Oth      | er     | Valu           |
|                                                    | STORE SEALING SPACES STORE                                                                                      | Turba      | when                     | What                   | 2019    | 7,50        | 0 6,500                    | 14,000            |            |          |        | 5,263          |
|                                                    |                                                                                                                 | Who        | / ////                   | 11110.0                |         |             |                            |                   |            |          |        |                |
|                                                    |                                                                                                                 | JWV        | 7 08/06/2018             |                        | 2018    | 5,00        | 0 6,200                    | 11,200            |            |          |        | 5,140          |
| The Equalizer. Copyrig<br>Licensed To: Township of |                                                                                                                 | JWV<br>TPC |                          | INSPECTED<br>INSPECTED | 2017    | 5,00        | ,                          | 11,200<br>11,200  |            |          |        | 5,140<br>5,035 |