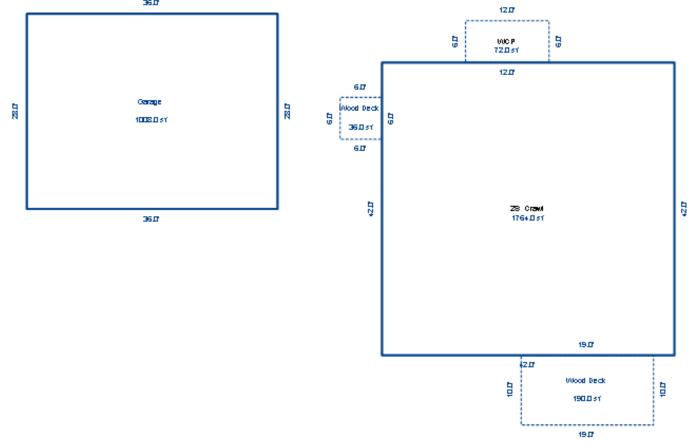

| Grantor                                            | Grantee                                                                                                         |            |                          | Sale                   | Sale    | Inst.       | Terms of Sale              | Liber             | Ver        | ified    |        | Prcnt          |
|----------------------------------------------------|-----------------------------------------------------------------------------------------------------------------|------------|--------------------------|------------------------|---------|-------------|----------------------------|-------------------|------------|----------|--------|----------------|
|                                                    |                                                                                                                 |            |                          | Price                  | Date    | Туре        |                            | & Page            | By         |          |        | Trans          |
|                                                    |                                                                                                                 |            |                          |                        |         |             |                            |                   |            |          |        |                |
|                                                    |                                                                                                                 |            |                          |                        |         | _           |                            |                   |            |          |        |                |
|                                                    |                                                                                                                 |            |                          |                        |         |             |                            |                   |            |          |        |                |
|                                                    |                                                                                                                 |            |                          |                        |         |             |                            |                   |            |          |        |                |
|                                                    |                                                                                                                 |            |                          |                        |         |             |                            |                   |            |          |        |                |
| Property Address                                   |                                                                                                                 | Cla        | ass: 301 IND             | USTRIAL-IM             | Zoning: | Bui         | lding Permit(s)            | Date              | Number     |          | Status |                |
| S LACHANCE RD                                      |                                                                                                                 | Sch        | nool: LAKE C             | ITY - 5702             | 0       |             |                            |                   |            |          |        |                |
|                                                    |                                                                                                                 | P.F        | R.E. 0%                  |                        |         |             |                            |                   |            |          |        |                |
| Owner's Name/Address                               |                                                                                                                 | MAF        | 2 #:                     |                        |         |             |                            |                   |            |          |        |                |
| DTE GAS COMPANY                                    |                                                                                                                 | 1—         |                          | 2010                   | Est TCV | 27 997      |                            |                   |            |          |        |                |
| PROPERTY TAX DEPT                                  |                                                                                                                 |            | Improved X               | Vacant                 |         |             | ates for Land Table        |                   |            | C T OTTO |        |                |
| PO BOX 33017                                       |                                                                                                                 |            | -                        | Vacant                 | Lana Va | aiue Estima |                            |                   | AL ACREAGE | & L015   |        |                |
| Detroit MI 48232                                   |                                                                                                                 |            | Public<br>Improvements   | _                      | Dogaria | otion Ex    | r Fa<br>ontage Depth Fror  | actors *          | Adi Doogo  | ~        | 17-    | alue           |
|                                                    |                                                                                                                 |            | -                        | 5                      |         |             | JRAL SITES 15K             | 15000 10          |            | 11       |        | ,000           |
| Tax Description                                    |                                                                                                                 |            | Dirt Road<br>Gravel Road |                        |         |             | nt Feet, 4.54 Total        |                   | Est. Land  | Value =  |        | ,000           |
| . SEC 20 T22N R8W S 250                            | FT OF E 1191.19                                                                                                 |            | Paved Road               |                        |         |             |                            |                   |            |          |        |                |
| FT OF S 1/2 OF NE 1/4 E2                           | KC E 400 FT THOF.                                                                                               |            | Storm Sewer              |                        | Land Tr | mprovement  | Cost Estimates             |                   |            |          |        |                |
| 4.5408A.                                           |                                                                                                                 |            | Sidewalk                 |                        | Descri  |             | CODE EDETINACED            | Rate              | Size       | % Good   | Cash   | Value          |
| omments/Influences                                 |                                                                                                                 |            | Water                    |                        |         | Crushed Ro  | ock                        | 1.66              | 6156       | 94       |        | 9,606          |
| 250X791 BACK OFF ROAD                              |                                                                                                                 |            | Sewer<br>Electric        |                        |         | Unit-In-P   | lace Items                 |                   |            |          |        |                |
|                                                    |                                                                                                                 |            | Gas                      |                        | Descri  |             |                            | Rate              |            | % Good   | Cash   | Value          |
|                                                    |                                                                                                                 |            | Curb                     |                        |         | 6/YARI/CHAI | LF/06'/29<br>LF/06'/GATW10 | 16.45<br>685.00   | 300<br>1   | 50<br>50 |        | 2,467<br>342   |
|                                                    |                                                                                                                 |            | Street Light             | ts                     |         | 6/YARI/CHAI |                            | 2.80              | 300        | 50       |        | 420            |
|                                                    |                                                                                                                 |            | Standard Ut:             |                        |         |             | LF/06'/GATW3               | 325.00            | 1          | 50       |        | 162            |
|                                                    |                                                                                                                 |            | Underground              | Utils.                 |         |             | Total Estimated Lar        | nd Improvements I | rue Cash V | alue =   | 1      | 12,997         |
|                                                    |                                                                                                                 |            | Topography o             | of                     |         |             |                            |                   |            |          |        |                |
|                                                    |                                                                                                                 |            | Site                     |                        |         |             |                            |                   |            |          |        |                |
|                                                    | 200                                                                                                             |            | Level                    |                        |         |             |                            |                   |            |          |        |                |
|                                                    | A State of the                                                                                                  |            | Rolling                  |                        |         |             |                            |                   |            |          |        |                |
|                                                    | ALC: NO                                                                                                         |            | Low<br>High              |                        |         |             |                            |                   |            |          |        |                |
| Martin -                                           | ALL DE LOSE                                                                                                     |            | Landscaped               |                        |         |             |                            |                   |            |          |        |                |
|                                                    |                                                                                                                 |            | Swamp                    |                        |         |             |                            |                   |            |          |        |                |
| Contraction of the second                          | A BAR PLAN                                                                                                      |            | Wooded                   |                        |         |             |                            |                   |            |          |        |                |
|                                                    | The second se |            | Pond                     |                        |         |             |                            |                   |            |          |        |                |
|                                                    |                                                                                                                 |            | Waterfront               |                        |         |             |                            |                   |            |          |        |                |
|                                                    |                                                                                                                 |            | Ravine<br>Wetland        |                        |         |             |                            |                   |            |          |        |                |
|                                                    |                                                                                                                 |            | Flood Plain              |                        | Year    | Lan         | d Building                 | Assessed          | Board of   | Tribuna  | 1/ Т   | Taxabl         |
|                                                    |                                                                                                                 |            |                          |                        |         | Valu        | e Value                    | Value             | Review     | Oth      | er     | Valu           |
|                                                    | STORE SEALING SPACES STORE                                                                                      | Turba      | when                     | What                   | 2019    | 7,50        | 0 6,500                    | 14,000            |            |          |        | 5,263          |
|                                                    |                                                                                                                 | Who        | / ////                   | 11110.0                |         |             |                            |                   |            |          |        |                |
|                                                    |                                                                                                                 | JWV        | 7 08/06/2018             |                        | 2018    | 5,00        | 0 6,200                    | 11,200            |            |          |        | 5,140          |
| The Equalizer. Copyrig<br>Licensed To: Township of |                                                                                                                 | JWV<br>TPC |                          | INSPECTED<br>INSPECTED | 2017    | 5,00        | ,                          | 11,200<br>11,200  |            |          |        | 5,140<br>5,035 |