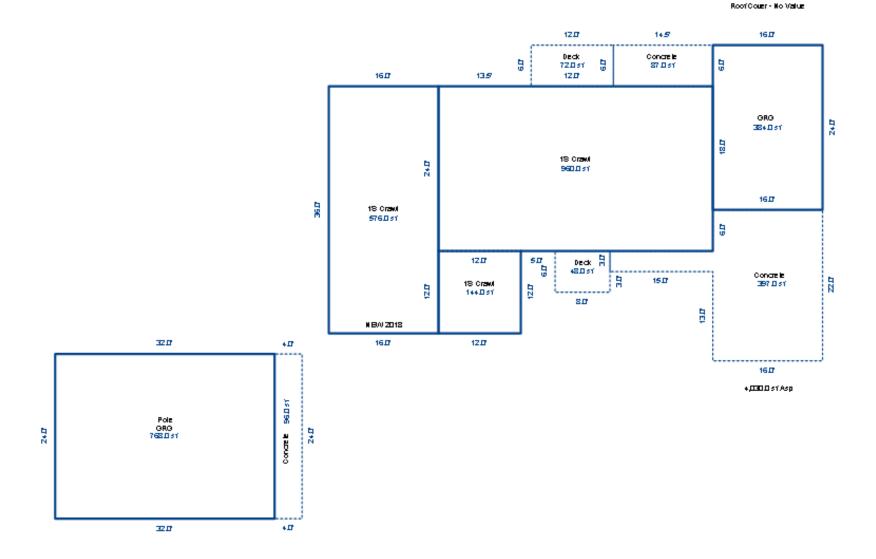

| Grantor                                            | Grantee                                                                                                         |            |                          | Sale                   | Sale    | Inst.       | Terms of Sale              | Liber             | Ver        | ified    |        | Prcnt          |
|----------------------------------------------------|-----------------------------------------------------------------------------------------------------------------|------------|--------------------------|------------------------|---------|-------------|----------------------------|-------------------|------------|----------|--------|----------------|
|                                                    |                                                                                                                 |            |                          | Price                  | Date    | Туре        |                            | & Page            | By         |          |        | Trans          |
|                                                    |                                                                                                                 |            |                          |                        |         |             |                            |                   |            |          |        |                |
|                                                    |                                                                                                                 |            |                          |                        |         | _           |                            |                   |            |          |        |                |
|                                                    |                                                                                                                 |            |                          |                        |         |             |                            |                   |            |          |        |                |
|                                                    |                                                                                                                 |            |                          |                        |         |             |                            |                   |            |          |        |                |
|                                                    |                                                                                                                 |            |                          |                        |         |             |                            |                   |            |          |        |                |
| Property Address                                   |                                                                                                                 | Cla        | ass: 301 IND             | USTRIAL-IM             | Zoning: | Bui         | lding Permit(s)            | Date              | Number     |          | Status |                |
| S LACHANCE RD                                      |                                                                                                                 | Sch        | nool: LAKE C             | ITY - 5702             | 0       |             |                            |                   |            |          |        |                |
|                                                    |                                                                                                                 | P.F        | R.E. 0%                  |                        |         |             |                            |                   |            |          |        |                |
| Owner's Name/Address                               |                                                                                                                 | MAF        | 2 #:                     |                        |         |             |                            |                   |            |          |        |                |
| DTE GAS COMPANY                                    |                                                                                                                 | 1—         |                          | 2010                   | Est TCV | 27 997      |                            |                   |            |          |        |                |
| PROPERTY TAX DEPT                                  |                                                                                                                 |            | Improved X               | Vacant                 |         |             | ates for Land Table        |                   |            | C T OTTO |        |                |
| PO BOX 33017                                       |                                                                                                                 |            | -                        | Vacant                 | Lana Va | aiue Estima |                            |                   | AL ACREAGE | & L015   |        |                |
| Detroit MI 48232                                   |                                                                                                                 |            | Public<br>Improvements   | _                      | Dogaria | otion Ex    | r Fa<br>ontage Depth Fror  | actors *          | Adi Doogo  | ~        | 17-    | alue           |
|                                                    |                                                                                                                 |            | -                        | 5                      |         |             | JRAL SITES 15K             | 15000 10          |            | 11       |        | ,000           |
| Tax Description                                    |                                                                                                                 |            | Dirt Road<br>Gravel Road |                        |         |             | nt Feet, 4.54 Total        |                   | Est. Land  | Value =  |        | ,000           |
| . SEC 20 T22N R8W S 250                            | FT OF E 1191.19                                                                                                 |            | Paved Road               |                        |         |             |                            |                   |            |          |        |                |
| FT OF S 1/2 OF NE 1/4 E2                           | KC E 400 FT THOF.                                                                                               |            | Storm Sewer              |                        | Land Tr | mprovement  | Cost Estimates             |                   |            |          |        |                |
| 4.5408A.                                           |                                                                                                                 |            | Sidewalk                 |                        | Descri  |             | CODE EDETINACED            | Rate              | Size       | % Good   | Cash   | Value          |
| omments/Influences                                 |                                                                                                                 |            | Water                    |                        |         | Crushed Ro  | ock                        | 1.66              | 6156       | 94       |        | 9,606          |
| 250X791 BACK OFF ROAD                              |                                                                                                                 |            | Sewer<br>Electric        |                        |         | Unit-In-P   | lace Items                 |                   |            |          |        |                |
|                                                    |                                                                                                                 |            | Gas                      |                        | Descri  |             |                            | Rate              |            | % Good   | Cash   | Value          |
|                                                    |                                                                                                                 |            | Curb                     |                        |         | 6/YARI/CHAI | LF/06'/29<br>LF/06'/GATW10 | 16.45<br>685.00   | 300<br>1   | 50<br>50 |        | 2,467<br>342   |
|                                                    |                                                                                                                 |            | Street Light             | ts                     |         | 6/YARI/CHAI |                            | 2.80              | 300        | 50       |        | 420            |
|                                                    |                                                                                                                 |            | Standard Ut:             |                        |         |             | LF/06'/GATW3               | 325.00            | 1          | 50       |        | 162            |
|                                                    |                                                                                                                 |            | Underground              | Utils.                 |         |             | Total Estimated Lar        | nd Improvements I | rue Cash V | alue =   | 1      | 12,997         |
|                                                    |                                                                                                                 |            | Topography o             | of                     |         |             |                            |                   |            |          |        |                |
|                                                    |                                                                                                                 |            | Site                     |                        |         |             |                            |                   |            |          |        |                |
|                                                    | 200                                                                                                             |            | Level                    |                        |         |             |                            |                   |            |          |        |                |
|                                                    | A State of the                                                                                                  |            | Rolling                  |                        |         |             |                            |                   |            |          |        |                |
|                                                    | ALC: NO                                                                                                         |            | Low<br>High              |                        |         |             |                            |                   |            |          |        |                |
| Martin -                                           | ALL DE LOSE                                                                                                     |            | Landscaped               |                        |         |             |                            |                   |            |          |        |                |
|                                                    |                                                                                                                 |            | Swamp                    |                        |         |             |                            |                   |            |          |        |                |
| Contraction of the second                          | A BAR PLAN                                                                                                      |            | Wooded                   |                        |         |             |                            |                   |            |          |        |                |
|                                                    | The second se |            | Pond                     |                        |         |             |                            |                   |            |          |        |                |
|                                                    |                                                                                                                 |            | Waterfront               |                        |         |             |                            |                   |            |          |        |                |
|                                                    |                                                                                                                 |            | Ravine<br>Wetland        |                        |         |             |                            |                   |            |          |        |                |
|                                                    |                                                                                                                 |            | Flood Plain              |                        | Year    | Lan         | d Building                 | Assessed          | Board of   | Tribuna  | 1/ Т   | Taxabl         |
|                                                    |                                                                                                                 |            |                          |                        |         | Valu        | e Value                    | Value             | Review     | Oth      | er     | Valu           |
|                                                    | STORE SEALING SPACES STORE                                                                                      | Turba      | when                     | What                   | 2019    | 7,50        | 0 6,500                    | 14,000            |            |          |        | 5,263          |
|                                                    |                                                                                                                 | Who        | / ////                   | 11110.0                |         |             |                            |                   |            |          |        |                |
|                                                    |                                                                                                                 | JWV        | 7 08/06/2018             |                        | 2018    | 5,00        | 0 6,200                    | 11,200            |            |          |        | 5,140          |
| The Equalizer. Copyrig<br>Licensed To: Township of |                                                                                                                 | JWV<br>TPC |                          | INSPECTED<br>INSPECTED | 2017    | 5,00        | ,                          | 11,200<br>11,200  |            |          |        | 5,140<br>5,035 |