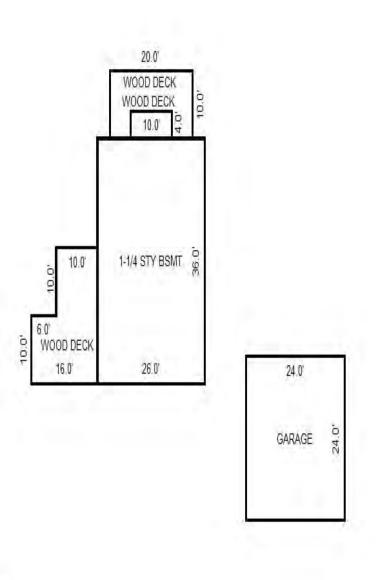

| Grantor                                            | Grantee                                                                                                         |            |                          | Sale                   | Sale    | Inst.       | Terms of Sale              | Liber             | Ver        | ified    |        | Prcnt          |
|----------------------------------------------------|-----------------------------------------------------------------------------------------------------------------|------------|--------------------------|------------------------|---------|-------------|----------------------------|-------------------|------------|----------|--------|----------------|
|                                                    |                                                                                                                 |            |                          | Price                  | Date    | Туре        |                            | & Page            | By         |          |        | Trans          |
|                                                    |                                                                                                                 |            |                          |                        |         |             |                            |                   |            |          |        |                |
|                                                    |                                                                                                                 |            |                          |                        |         | _           |                            |                   |            |          |        |                |
|                                                    |                                                                                                                 |            |                          |                        |         |             |                            |                   |            |          |        |                |
|                                                    |                                                                                                                 |            |                          |                        |         |             |                            |                   |            |          |        |                |
|                                                    |                                                                                                                 |            |                          |                        |         |             |                            |                   |            |          |        |                |
| Property Address                                   |                                                                                                                 | Cla        | ass: 301 IND             | USTRIAL-IM             | Zoning: | Bui         | lding Permit(s)            | Date              | Number     |          | Status |                |
| S LACHANCE RD                                      |                                                                                                                 | Sch        | nool: LAKE C             | ITY - 5702             | 0       |             |                            |                   |            |          |        |                |
|                                                    |                                                                                                                 | P.F        | R.E. 0%                  |                        |         |             |                            |                   |            |          |        |                |
| Owner's Name/Address                               |                                                                                                                 | MAF        | 2 #:                     |                        |         |             |                            |                   |            |          |        |                |
| DTE GAS COMPANY                                    |                                                                                                                 | 1—         |                          | 2010                   | Est TCV | 27 997      |                            |                   |            |          |        |                |
| PROPERTY TAX DEPT                                  |                                                                                                                 |            | Improved X               | Vacant                 |         |             | ates for Land Table        |                   |            | C T OTTO |        |                |
| PO BOX 33017                                       |                                                                                                                 |            | -                        | Vacant                 | Lana Va | aiue Estima |                            |                   | AL ACREAGE | & L015   |        |                |
| Detroit MI 48232                                   |                                                                                                                 |            | Public<br>Improvements   | _                      | Dogaria | otion Ex    | r Fa<br>ontage Depth Fror  | actors *          | Adi Doogo  | ~        | 17-    | alue           |
|                                                    |                                                                                                                 |            | -                        | 5                      |         |             | JRAL SITES 15K             | 15000 10          |            | 11       |        | ,000           |
| Tax Description                                    |                                                                                                                 |            | Dirt Road<br>Gravel Road |                        |         |             | nt Feet, 4.54 Total        |                   | Est. Land  | Value =  |        | ,000           |
| . SEC 20 T22N R8W S 250                            | FT OF E 1191.19                                                                                                 |            | Paved Road               |                        |         |             |                            |                   |            |          |        |                |
| FT OF S 1/2 OF NE 1/4 E2                           | KC E 400 FT THOF.                                                                                               |            | Storm Sewer              |                        | Land Tr | mprovement  | Cost Estimates             |                   |            |          |        |                |
| 4.5408A.                                           |                                                                                                                 |            | Sidewalk                 |                        | Descri  |             | CODE EDETINACED            | Rate              | Size       | % Good   | Cash   | Value          |
| omments/Influences                                 |                                                                                                                 |            | Water                    |                        |         | Crushed Ro  | ock                        | 1.66              | 6156       | 94       |        | 9,606          |
| 250X791 BACK OFF ROAD                              |                                                                                                                 |            | Sewer<br>Electric        |                        |         | Unit-In-P   | lace Items                 |                   |            |          |        |                |
|                                                    |                                                                                                                 |            | Gas                      |                        | Descri  |             |                            | Rate              |            | % Good   | Cash   | Value          |
|                                                    |                                                                                                                 |            | Curb                     |                        |         | 6/YARI/CHAI | LF/06'/29<br>LF/06'/GATW10 | 16.45<br>685.00   | 300<br>1   | 50<br>50 |        | 2,467<br>342   |
|                                                    |                                                                                                                 |            | Street Light             | ts                     |         | 6/YARI/CHAI |                            | 2.80              | 300        | 50       |        | 420            |
|                                                    |                                                                                                                 |            | Standard Ut:             |                        |         |             | LF/06'/GATW3               | 325.00            | 1          | 50       |        | 162            |
|                                                    |                                                                                                                 |            | Underground              | Utils.                 |         |             | Total Estimated Lar        | nd Improvements I | rue Cash V | alue =   | 1      | 12,997         |
|                                                    |                                                                                                                 |            | Topography o             | of                     |         |             |                            |                   |            |          |        |                |
|                                                    |                                                                                                                 |            | Site                     |                        |         |             |                            |                   |            |          |        |                |
|                                                    | 200                                                                                                             |            | Level                    |                        |         |             |                            |                   |            |          |        |                |
|                                                    | A State of the                                                                                                  |            | Rolling                  |                        |         |             |                            |                   |            |          |        |                |
|                                                    | ALC: NO                                                                                                         |            | Low<br>High              |                        |         |             |                            |                   |            |          |        |                |
| Martin -                                           | ALL DE LOSE                                                                                                     |            | Landscaped               |                        |         |             |                            |                   |            |          |        |                |
|                                                    |                                                                                                                 |            | Swamp                    |                        |         |             |                            |                   |            |          |        |                |
| Contraction of the second                          | A BAR PLAN                                                                                                      |            | Wooded                   |                        |         |             |                            |                   |            |          |        |                |
|                                                    | The second se |            | Pond                     |                        |         |             |                            |                   |            |          |        |                |
|                                                    |                                                                                                                 |            | Waterfront               |                        |         |             |                            |                   |            |          |        |                |
|                                                    |                                                                                                                 |            | Ravine<br>Wetland        |                        |         |             |                            |                   |            |          |        |                |
|                                                    |                                                                                                                 |            | Flood Plain              |                        | Year    | Lan         | d Building                 | Assessed          | Board of   | Tribuna  | 1/ Т   | Taxabl         |
|                                                    |                                                                                                                 |            |                          |                        |         | Valu        | e Value                    | Value             | Review     | Oth      | er     | Valu           |
|                                                    | STORE SEALING SPACES STORE                                                                                      | Turba      | when                     | What                   | 2019    | 7,50        | 0 6,500                    | 14,000            |            |          |        | 5,263          |
|                                                    |                                                                                                                 | Who        | / ////                   | 11110.0                |         |             |                            |                   |            |          |        |                |
|                                                    |                                                                                                                 | JWV        | 7 08/06/2018             |                        | 2018    | 5,00        | 0 6,200                    | 11,200            |            |          |        | 5,140          |
| The Equalizer. Copyrig<br>Licensed To: Township of |                                                                                                                 | JWV<br>TPC |                          | INSPECTED<br>INSPECTED | 2017    | 5,00        | ,                          | 11,200<br>11,200  |            |          |        | 5,140<br>5,035 |