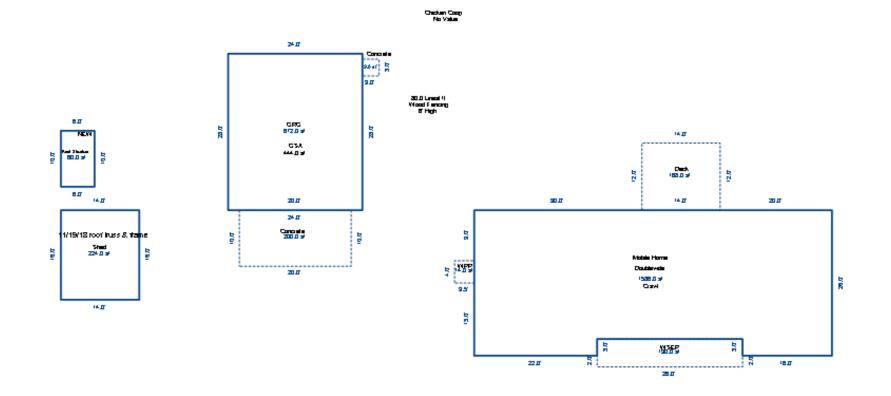

| Grantor                                            | Grantee                                                                                                         |            |                          | Sale                   | Sale    | Inst.       | Terms of Sale              | Liber             | Ver        | ified    |        | Prcnt          |
|----------------------------------------------------|-----------------------------------------------------------------------------------------------------------------|------------|--------------------------|------------------------|---------|-------------|----------------------------|-------------------|------------|----------|--------|----------------|
|                                                    |                                                                                                                 |            |                          | Price                  | Date    | Туре        |                            | & Page            | By         |          |        | Trans          |
|                                                    |                                                                                                                 |            |                          |                        |         |             |                            |                   |            |          |        |                |
|                                                    |                                                                                                                 |            |                          |                        |         | _           |                            |                   |            |          |        |                |
|                                                    |                                                                                                                 |            |                          |                        |         |             |                            |                   |            |          |        |                |
|                                                    |                                                                                                                 |            |                          |                        |         |             |                            |                   |            |          |        |                |
|                                                    |                                                                                                                 |            |                          |                        |         |             |                            |                   |            |          |        |                |
| Property Address                                   |                                                                                                                 | Cla        | ass: 301 IND             | USTRIAL-IM             | Zoning: | Bui         | lding Permit(s)            | Date              | Number     |          | Status |                |
| S LACHANCE RD                                      |                                                                                                                 | Sch        | nool: LAKE C             | ITY - 5702             | 0       |             |                            |                   |            |          |        |                |
|                                                    |                                                                                                                 | P.F        | R.E. 0%                  |                        |         |             |                            |                   |            |          |        |                |
| Owner's Name/Address                               |                                                                                                                 | MAF        | 2 #:                     |                        |         |             |                            |                   |            |          |        |                |
| DTE GAS COMPANY                                    |                                                                                                                 | 1—         |                          | 2010                   | Est TCV | 27 997      |                            |                   |            |          |        |                |
| PROPERTY TAX DEPT                                  |                                                                                                                 |            | Improved X               | Vacant                 |         |             | ates for Land Table        |                   |            | C T OTTO |        |                |
| PO BOX 33017                                       |                                                                                                                 |            | -                        | Vacant                 | Lana Va | aiue Estima |                            |                   | AL ACREAGE | & L015   |        |                |
| Detroit MI 48232                                   |                                                                                                                 |            | Public<br>Improvements   | _                      | Dogaria | otion Ex    | r Fa<br>ontage Depth Fror  | actors *          | Adi Doogo  | ~        | 17-    | alue           |
|                                                    |                                                                                                                 |            | -                        | 5                      |         |             | JRAL SITES 15K             | 15000 10          |            | 11       |        | ,000           |
| Tax Description                                    |                                                                                                                 |            | Dirt Road<br>Gravel Road |                        |         |             | nt Feet, 4.54 Total        |                   | Est. Land  | Value =  |        | ,000           |
| . SEC 20 T22N R8W S 250                            | FT OF E 1191.19                                                                                                 |            | Paved Road               |                        |         |             |                            |                   |            |          |        |                |
| FT OF S 1/2 OF NE 1/4 E2                           | KC E 400 FT THOF.                                                                                               |            | Storm Sewer              |                        | Land Tr | mprovement  | Cost Estimates             |                   |            |          |        |                |
| 4.5408A.                                           |                                                                                                                 |            | Sidewalk                 |                        | Descri  |             | CODE EDETINACED            | Rate              | Size       | % Good   | Cash   | Value          |
| omments/Influences                                 |                                                                                                                 |            | Water                    |                        |         | Crushed Ro  | ock                        | 1.66              | 6156       | 94       |        | 9,606          |
| 250X791 BACK OFF ROAD                              |                                                                                                                 |            | Sewer<br>Electric        |                        |         | Unit-In-P   | lace Items                 |                   |            |          |        |                |
|                                                    |                                                                                                                 |            | Gas                      |                        | Descri  |             |                            | Rate              |            | % Good   | Cash   | Value          |
|                                                    |                                                                                                                 |            | Curb                     |                        |         | 6/YARI/CHAI | LF/06'/29<br>LF/06'/GATW10 | 16.45<br>685.00   | 300<br>1   | 50<br>50 |        | 2,467<br>342   |
|                                                    |                                                                                                                 |            | Street Light             | ts                     |         | 6/YARI/CHAI |                            | 2.80              | 300        | 50       |        | 420            |
|                                                    |                                                                                                                 |            | Standard Ut:             |                        |         |             | LF/06'/GATW3               | 325.00            | 1          | 50       |        | 162            |
|                                                    |                                                                                                                 |            | Underground              | Utils.                 |         |             | Total Estimated Lar        | nd Improvements I | rue Cash V | alue =   | 1      | 12,997         |
|                                                    |                                                                                                                 |            | Topography o             | of                     |         |             |                            |                   |            |          |        |                |
|                                                    |                                                                                                                 |            | Site                     |                        |         |             |                            |                   |            |          |        |                |
|                                                    | 200                                                                                                             |            | Level                    |                        |         |             |                            |                   |            |          |        |                |
|                                                    | A State of the                                                                                                  |            | Rolling                  |                        |         |             |                            |                   |            |          |        |                |
|                                                    | ALC: NO                                                                                                         |            | Low<br>High              |                        |         |             |                            |                   |            |          |        |                |
| Martin -                                           | ALL DE LOSE                                                                                                     |            | Landscaped               |                        |         |             |                            |                   |            |          |        |                |
|                                                    |                                                                                                                 |            | Swamp                    |                        |         |             |                            |                   |            |          |        |                |
| Contraction of the second                          | A BAR PLAN                                                                                                      |            | Wooded                   |                        |         |             |                            |                   |            |          |        |                |
|                                                    | The second se |            | Pond                     |                        |         |             |                            |                   |            |          |        |                |
|                                                    |                                                                                                                 |            | Waterfront               |                        |         |             |                            |                   |            |          |        |                |
|                                                    |                                                                                                                 |            | Ravine<br>Wetland        |                        |         |             |                            |                   |            |          |        |                |
|                                                    |                                                                                                                 |            | Flood Plain              |                        | Year    | Lan         | d Building                 | Assessed          | Board of   | Tribuna  | 1/ Т   | Taxabl         |
|                                                    |                                                                                                                 |            |                          |                        |         | Valu        | e Value                    | Value             | Review     | Oth      | er     | Valu           |
|                                                    | STORE SEALING SPACES STORE                                                                                      | Turba      | when                     | What                   | 2019    | 7,50        | 0 6,500                    | 14,000            |            |          |        | 5,263          |
|                                                    |                                                                                                                 | Who        | / ////                   | 11110.0                |         |             |                            |                   |            |          |        |                |
|                                                    |                                                                                                                 | JWV        | 7 08/06/2018             |                        | 2018    | 5,00        | 0 6,200                    | 11,200            |            |          |        | 5,140          |
| The Equalizer. Copyrig<br>Licensed To: Township of |                                                                                                                 | JWV<br>TPC |                          | INSPECTED<br>INSPECTED | 2017    | 5,00        | ,                          | 11,200<br>11,200  |            |          |        | 5,140<br>5,035 |