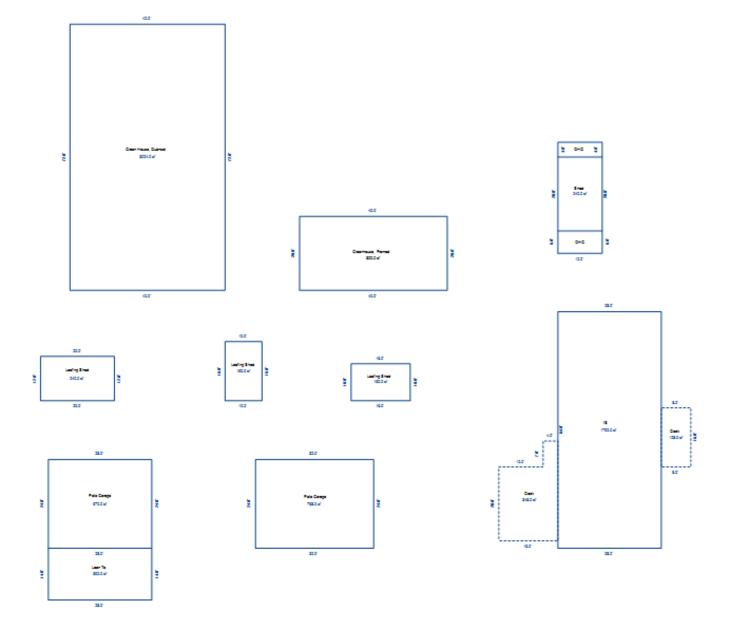

| Grantor                                            | Grantee                                                                                                         |            |                          | Sale                   | Sale    | Inst.       | Terms of Sale              | Liber             | Ver        | ified    |        | Prcnt          |
|----------------------------------------------------|-----------------------------------------------------------------------------------------------------------------|------------|--------------------------|------------------------|---------|-------------|----------------------------|-------------------|------------|----------|--------|----------------|
|                                                    |                                                                                                                 |            |                          | Price                  | Date    | Туре        |                            | & Page            | By         |          |        | Trans          |
|                                                    |                                                                                                                 |            |                          |                        |         |             |                            |                   |            |          |        |                |
|                                                    |                                                                                                                 |            |                          |                        |         | _           |                            |                   |            |          |        |                |
|                                                    |                                                                                                                 |            |                          |                        |         |             |                            |                   |            |          |        |                |
|                                                    |                                                                                                                 |            |                          |                        |         |             |                            |                   |            |          |        |                |
|                                                    |                                                                                                                 |            |                          |                        |         |             |                            |                   |            |          |        |                |
| Property Address                                   |                                                                                                                 | Cla        | ass: 301 IND             | USTRIAL-IM             | Zoning: | Bui         | lding Permit(s)            | Date              | Number     |          | Status |                |
| S LACHANCE RD                                      |                                                                                                                 | Sch        | nool: LAKE C             | ITY - 5702             | 0       |             |                            |                   |            |          |        |                |
|                                                    |                                                                                                                 | P.F        | R.E. 0%                  |                        |         |             |                            |                   |            |          |        |                |
| Owner's Name/Address                               |                                                                                                                 | MAF        | 2 #:                     |                        |         |             |                            |                   |            |          |        |                |
| DTE GAS COMPANY                                    |                                                                                                                 | 1—         |                          | 2010                   | Est TCV | 27 997      |                            |                   |            |          |        |                |
| PROPERTY TAX DEPT                                  |                                                                                                                 |            | Improved X               | Vacant                 |         |             | ates for Land Table        |                   |            | C T OTTO |        |                |
| PO BOX 33017                                       |                                                                                                                 |            | -                        | Vacant                 | Lana Va | aiue Estima |                            |                   | AL ACREAGE | & L015   |        |                |
| Detroit MI 48232                                   |                                                                                                                 |            | Public<br>Improvements   | _                      | Dogaria | otion Ex    | r Fa<br>ontage Depth Fror  | actors *          | Adi Doogo  | ~        | 17-    | alue           |
|                                                    |                                                                                                                 |            | -                        | 5                      |         |             | JRAL SITES 15K             | 15000 10          |            | 11       |        | ,000           |
| Tax Description                                    |                                                                                                                 |            | Dirt Road<br>Gravel Road |                        |         |             | nt Feet, 4.54 Total        |                   | Est. Land  | Value =  |        | ,000           |
| . SEC 20 T22N R8W S 250                            | FT OF E 1191.19                                                                                                 |            | Paved Road               |                        |         |             |                            |                   |            |          |        |                |
| FT OF S 1/2 OF NE 1/4 E2                           | KC E 400 FT THOF.                                                                                               |            | Storm Sewer              |                        | Land Tr | mprovement  | Cost Estimates             |                   |            |          |        |                |
| 4.5408A.                                           |                                                                                                                 |            | Sidewalk                 |                        | Descri  |             | CODE EDETINACED            | Rate              | Size       | % Good   | Cash   | Value          |
| omments/Influences                                 |                                                                                                                 |            | Water                    |                        |         | Crushed Ro  | ock                        | 1.66              | 6156       | 94       |        | 9,606          |
| 250X791 BACK OFF ROAD                              |                                                                                                                 |            | Sewer<br>Electric        |                        |         | Unit-In-P   | lace Items                 |                   |            |          |        |                |
|                                                    |                                                                                                                 |            | Gas                      |                        | Descri  |             |                            | Rate              |            | % Good   | Cash   | Value          |
|                                                    |                                                                                                                 |            | Curb                     |                        |         | 6/YARI/CHAI | LF/06'/29<br>LF/06'/GATW10 | 16.45<br>685.00   | 300<br>1   | 50<br>50 |        | 2,467<br>342   |
|                                                    |                                                                                                                 |            | Street Light             | ts                     |         | 6/YARI/CHAI |                            | 2.80              | 300        | 50       |        | 420            |
|                                                    |                                                                                                                 |            | Standard Ut:             |                        |         |             | LF/06'/GATW3               | 325.00            | 1          | 50       |        | 162            |
|                                                    |                                                                                                                 |            | Underground              | Utils.                 |         |             | Total Estimated Lar        | nd Improvements I | rue Cash V | alue =   | 1      | 12,997         |
|                                                    |                                                                                                                 |            | Topography o             | of                     |         |             |                            |                   |            |          |        |                |
|                                                    |                                                                                                                 |            | Site                     |                        |         |             |                            |                   |            |          |        |                |
|                                                    | 200                                                                                                             |            | Level                    |                        |         |             |                            |                   |            |          |        |                |
|                                                    | A State of the                                                                                                  |            | Rolling                  |                        |         |             |                            |                   |            |          |        |                |
|                                                    | ALC: NO                                                                                                         |            | Low<br>High              |                        |         |             |                            |                   |            |          |        |                |
| Martin -                                           | ALL DE LOSE                                                                                                     |            | Landscaped               |                        |         |             |                            |                   |            |          |        |                |
|                                                    |                                                                                                                 |            | Swamp                    |                        |         |             |                            |                   |            |          |        |                |
| Contraction of the second                          | A BAR PLAN                                                                                                      |            | Wooded                   |                        |         |             |                            |                   |            |          |        |                |
|                                                    | The second se |            | Pond                     |                        |         |             |                            |                   |            |          |        |                |
|                                                    |                                                                                                                 |            | Waterfront               |                        |         |             |                            |                   |            |          |        |                |
|                                                    |                                                                                                                 |            | Ravine<br>Wetland        |                        |         |             |                            |                   |            |          |        |                |
|                                                    |                                                                                                                 |            | Flood Plain              |                        | Year    | Lan         | d Building                 | Assessed          | Board of   | Tribuna  | 1/ Т   | Taxabl         |
|                                                    |                                                                                                                 |            |                          |                        |         | Valu        | e Value                    | Value             | Review     | Oth      | er     | Valu           |
|                                                    | STORE SEALING SPACES STORE                                                                                      | Turba      | when                     | What                   | 2019    | 7,50        | 0 6,500                    | 14,000            |            |          |        | 5,263          |
|                                                    |                                                                                                                 | Who        | / ////                   | 11110.0                |         |             |                            |                   |            |          |        |                |
|                                                    |                                                                                                                 | JWV        | 7 08/06/2018             |                        | 2018    | 5,00        | 0 6,200                    | 11,200            |            |          |        | 5,140          |
| The Equalizer. Copyrig<br>Licensed To: Township of |                                                                                                                 | JWV<br>TPC |                          | INSPECTED<br>INSPECTED | 2017    | 5,00        | ,                          | 11,200<br>11,200  |            |          |        | 5,140<br>5,035 |