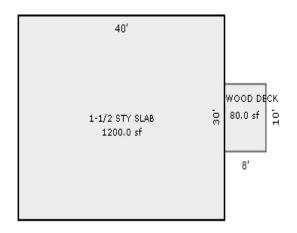

er<br>1000 Gal Septic<br>Water Well, 50 Feet<br>Deck<br>Treated Wood<br>Built-Ins<br>Appliance Allow.<br>Notes: | Forced Air w/ Ducts<br>Floor Area = 1800<br>Comb. % Good=55/100/:<br>Foundation<br>Slab<br>tments<br>6 RESIDENTIAL RURAL/                                                                                                                                                                                                 | SF.<br>100/100/55<br>Size Cost 1<br>1,200<br>Total: 127,<br>1 3,<br>1 1,<br>80 1,<br>1 1,<br>Totals: 136, | 392       70,065         778       428         235       1,779         895       1,042         642       903         243       684         185       74,901         CV:       65,913                                                                               |



Sketch by Apex Medina™

| Parcel Number: 009-023-