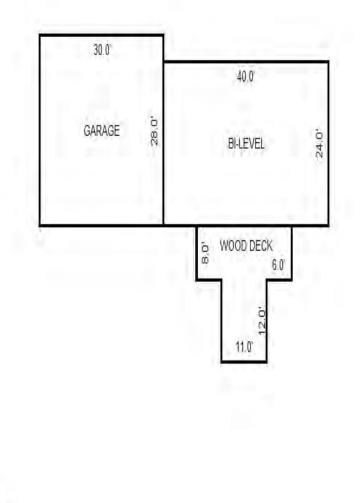

| Grantor                                            | Grantee                                                                                                         |            |                          | Sale                   | Sale    | Inst.       | Terms of Sale              | Liber             | Ver        | ified    |        | Prcnt          |
|----------------------------------------------------|-----------------------------------------------------------------------------------------------------------------|------------|--------------------------|------------------------|---------|-------------|----------------------------|-------------------|------------|----------|--------|----------------|
|                                                    |                                                                                                                 |            |                          | Price                  | Date    | Туре        |                            | & Page            | By         |          |        | Trans          |
|                                                    |                                                                                                                 |            |                          |                        |         |             |                            |                   |            |          |        |                |
|                                                    |                                                                                                                 |            |                          |                        |         | _           |                            |                   |            |          |        |                |
|                                                    |                                                                                                                 |            |                          |                        |         |             |                            |                   |            |          |        |                |
|                                                    |                                                                                                                 |            |                          |                        |         |             |                            |                   |            |          |        |                |
|                                                    |                                                                                                                 |            |                          |                        |         |             |                            |                   |            |          |        |                |
| Property Address                                   |                                                                                                                 | Cla        | ass: 301 IND             | USTRIAL-IM             | Zoning: | Bui         | lding Permit(s)            | Date              | Number     |          | Status |                |
| S LACHANCE RD                                      |                                                                                                                 | Sch        | nool: LAKE C             | ITY - 5702             | 0       |             |                            |                   |            |          |        |                |
|                                                    |                                                                                                                 | P.F        | R.E. 0%                  |                        |         |             |                            |                   |            |          |        |                |
| Owner's Name/Address                               |                                                                                                                 | MAF        | 2 #:                     |                        |         |             |                            |                   |            |          |        |                |
| DTE GAS COMPANY                                    |                                                                                                                 | 1—         |                          | 2010                   | Est TCV | 27 997      |                            |                   |            |          |        |                |
| PROPERTY TAX DEPT                                  |                                                                                                                 |            | Improved X               | Vacant                 |         |             | ates for Land Table        |                   |            | C T OTTO |        |                |
| PO BOX 33017                                       |                                                                                                                 |            | -                        | Vacant                 | Lana Va | aiue Estima |                            |                   | AL ACREAGE | & L015   |        |                |
| Detroit MI 48232                                   |                                                                                                                 |            | Public<br>Improvements   | _                      | Dogaria | otion Ex    | r Fa<br>ontage Depth Fror  | actors *          | Adi Doogo  | ~        | 17-    | alue           |
|                                                    |                                                                                                                 |            | -                        | 5                      |         |             | JRAL SITES 15K             | 15000 10          |            | 11       |        | ,000           |
| Tax Description                                    |                                                                                                                 |            | Dirt Road<br>Gravel Road |                        |         |             | nt Feet, 4.54 Total        |                   | Est. Land  | Value =  |        | ,000           |
| . SEC 20 T22N R8W S 250                            | FT OF E 1191.19                                                                                                 |            | Paved Road               |                        |         |             |                            |                   |            |          |        |                |
| FT OF S 1/2 OF NE 1/4 E2                           | KC E 400 FT THOF.                                                                                               |            | Storm Sewer              |                        | Land Tr | mprovement  | Cost Estimates             |                   |            |          |        |                |
| 4.5408A.                                           |                                                                                                                 |            | Sidewalk                 |                        | Descri  |             | CODE EDETINACED            | Rate              | Size       | % Good   | Cash   | Value          |
| omments/Influences                                 |                                                                                                                 |            | Water                    |                        |         | Crushed Ro  | ock                        | 1.66              | 6156       | 94       |        | 9,606          |
| 250X791 BACK OFF ROAD                              |                                                                                                                 |            | Sewer<br>Electric        |                        |         | Unit-In-P   | lace Items                 |                   |            |          |        |                |
|                                                    |                                                                                                                 |            | Gas                      |                        | Descri  |             |                            | Rate              |            | % Good   | Cash   | Value          |
|                                                    |                                                                                                                 |            | Curb                     |                        |         | 6/YARI/CHAI | LF/06'/29<br>LF/06'/GATW10 | 16.45<br>685.00   | 300<br>1   | 50<br>50 |        | 2,467<br>342   |
|                                                    |                                                                                                                 |            | Street Light             | ts                     |         | 6/YARI/CHAI |                            | 2.80              | 300        | 50       |        | 420            |
|                                                    |                                                                                                                 |            | Standard Ut:             |                        |         |             | LF/06'/GATW3               | 325.00            | 1          | 50       |        | 162            |
|                                                    |                                                                                                                 |            | Underground              | Utils.                 |         |             | Total Estimated Lar        | nd Improvements I | rue Cash V | alue =   | 1      | 12,997         |
|                                                    |                                                                                                                 |            | Topography o             | of                     |         |             |                            |                   |            |          |        |                |
|                                                    |                                                                                                                 |            | Site                     |                        |         |             |                            |                   |            |          |        |                |
|                                                    | 200                                                                                                             |            | Level                    |                        |         |             |                            |                   |            |          |        |                |
|                                                    | A State of the                                                                                                  |            | Rolling                  |                        |         |             |                            |                   |            |          |        |                |
|                                                    | ALC: NO                                                                                                         |            | Low<br>High              |                        |         |             |                            |                   |            |          |        |                |
| Martin -                                           | ALL DE LOSE                                                                                                     |            | Landscaped               |                        |         |             |                            |                   |            |          |        |                |
|                                                    |                                                                                                                 |            | Swamp                    |                        |         |             |                            |                   |            |          |        |                |
| Contraction of the second                          | A BAR PLAN                                                                                                      |            | Wooded                   |                        |         |             |                            |                   |            |          |        |                |
|                                                    | The second se |            | Pond                     |                        |         |             |                            |                   |            |          |        |                |
|                                                    |                                                                                                                 |            | Waterfront               |                        |         |             |                            |                   |            |          |        |                |
|                                                    |                                                                                                                 |            | Ravine<br>Wetland        |                        |         |             |                            |                   |            |          |        |                |
|                                                    |                                                                                                                 |            | Flood Plain              |                        | Year    | Lan         | d Building                 | Assessed          | Board of   | Tribuna  | 1/ Т   | Taxabl         |
|                                                    |                                                                                                                 |            |                          |                        |         | Valu        | e Value                    | Value             | Review     | Oth      | er     | Valu           |
|                                                    | STORE SEALING SPACES STORE                                                                                      | Turba      | when                     | What                   | 2019    | 7,50        | 0 6,500                    | 14,000            |            |          |        | 5,263          |
|                                                    |                                                                                                                 | Who        | / ////                   | 11110.0                |         |             |                            |                   |            |          |        |                |
|                                                    |                                                                                                                 | JWV        | 7 08/06/2018             |                        | 2018    | 5,00        | 0 6,200                    | 11,200            |            |          |        | 5,140          |
| The Equalizer. Copyrig<br>Licensed To: Township of |                                                                                                                 | JWV<br>TPC |                          | INSPECTED<br>INSPECTED | 2017    | 5,00        | ,                          | 11,200<br>11,200  |            |          |        | 5,140<br>5,035 |