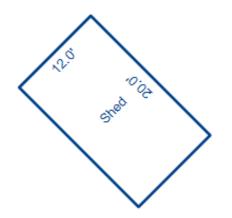

| Grantor                                            | Grantee                                                                                                         |            |                          | Sale                   | Sale    | Inst.       | Terms of Sale              | Liber             | Ver        | ified    |        | Prcnt          |
|----------------------------------------------------|-----------------------------------------------------------------------------------------------------------------|------------|--------------------------|------------------------|---------|-------------|----------------------------|-------------------|------------|----------|--------|----------------|
|                                                    |                                                                                                                 |            |                          | Price                  | Date    | Туре        |                            | & Page            | By         |          |        | Trans          |
|                                                    |                                                                                                                 |            |                          |                        |         |             |                            |                   |            |          |        |                |
|                                                    |                                                                                                                 |            |                          |                        |         | _           |                            |                   |            |          |        |                |
|                                                    |                                                                                                                 |            |                          |                        |         |             |                            |                   |            |          |        |                |
|                                                    |                                                                                                                 |            |                          |                        |         |             |                            |                   |            |          |        |                |
|                                                    |                                                                                                                 |            |                          |                        |         |             |                            |                   |            |          |        |                |
| Property Address                                   |                                                                                                                 | Cla        | ass: 301 IND             | USTRIAL-IM             | Zoning: | Bui         | lding Permit(s)            | Date              | Number     |          | Status |                |
| S LACHANCE RD                                      |                                                                                                                 | Sch        | nool: LAKE C             | ITY - 5702             | 0       |             |                            |                   |            |          |        |                |
|                                                    |                                                                                                                 | P.F        | R.E. 0%                  |                        |         |             |                            |                   |            |          |        |                |
| Owner's Name/Address                               |                                                                                                                 | MAF        | 2 #:                     |                        |         |             |                            |                   |            |          |        |                |
| DTE GAS COMPANY                                    |                                                                                                                 | 1—         |                          | 2010                   | Est TCV | 27 997      |                            |                   |            |          |        |                |
| PROPERTY TAX DEPT                                  |                                                                                                                 |            | Improved X               | Vacant                 |         |             | ates for Land Table        |                   |            | C T OTTO |        |                |
| PO BOX 33017                                       |                                                                                                                 |            | -                        | Vacant                 | Lana Va | aiue Estima |                            |                   | AL ACREAGE | & L015   |        |                |
| Detroit MI 48232                                   |                                                                                                                 |            | Public<br>Improvements   | _                      | Dogaria | otion Ex    | r Fa<br>ontage Depth Fror  | actors *          | Adi Doogo  | ~        | 17-    | alue           |
|                                                    |                                                                                                                 |            | -                        | 5                      |         |             | JRAL SITES 15K             | 15000 10          |            | 11       |        | ,000           |
| Tax Description                                    |                                                                                                                 |            | Dirt Road<br>Gravel Road |                        |         |             | nt Feet, 4.54 Total        |                   | Est. Land  | Value =  |        | ,000           |
| . SEC 20 T22N R8W S 250                            | FT OF E 1191.19                                                                                                 |            | Paved Road               |                        |         |             |                            |                   |            |          |        |                |
| FT OF S 1/2 OF NE 1/4 E2                           | KC E 400 FT THOF.                                                                                               |            | Storm Sewer              |                        | Land Tr | mprovement  | Cost Estimates             |                   |            |          |        |                |
| 4.5408A.                                           |                                                                                                                 |            | Sidewalk                 |                        | Descri  |             | CODE EDETINACED            | Rate              | Size       | % Good   | Cash   | Value          |
| omments/Influences                                 |                                                                                                                 |            | Water                    |                        |         | Crushed Ro  | ock                        | 1.66              | 6156       | 94       |        | 9,606          |
| 250X791 BACK OFF ROAD                              |                                                                                                                 |            | Sewer<br>Electric        |                        |         | Unit-In-P   | lace Items                 |                   |            |          |        |                |
|                                                    |                                                                                                                 |            | Gas                      |                        | Descri  |             |                            | Rate              |            | % Good   | Cash   | Value          |
|                                                    |                                                                                                                 |            | Curb                     |                        |         | 6/YARI/CHAI | LF/06'/29<br>LF/06'/GATW10 | 16.45<br>685.00   | 300<br>1   | 50<br>50 |        | 2,467<br>342   |
|                                                    |                                                                                                                 |            | Street Light             | ts                     |         | 6/YARI/CHAI |                            | 2.80              | 300        | 50       |        | 420            |
|                                                    |                                                                                                                 |            | Standard Ut:             |                        |         |             | LF/06'/GATW3               | 325.00            | 1          | 50       |        | 162            |
|                                                    |                                                                                                                 |            | Underground              | Utils.                 |         |             | Total Estimated Lar        | nd Improvements I | rue Cash V | alue =   | 1      | 12,997         |
|                                                    |                                                                                                                 |            | Topography o             | of                     |         |             |                            |                   |            |          |        |                |
|                                                    |                                                                                                                 |            | Site                     |                        |         |             |                            |                   |            |          |        |                |
|                                                    | 200                                                                                                             |            | Level                    |                        |         |             |                            |                   |            |          |        |                |
|                                                    | A State of the                                                                                                  |            | Rolling                  |                        |         |             |                            |                   |            |          |        |                |
|                                                    | ALC: NO                                                                                                         |            | Low<br>High              |                        |         |             |                            |                   |            |          |        |                |
| Martin -                                           | ALL DE LOSE                                                                                                     |            | Landscaped               |                        |         |             |                            |                   |            |          |        |                |
|                                                    |                                                                                                                 |            | Swamp                    |                        |         |             |                            |                   |            |          |        |                |
| Contraction of the second                          | A BAR PLAN                                                                                                      |            | Wooded                   |                        |         |             |                            |                   |            |          |        |                |
|                                                    | The second se |            | Pond                     |                        |         |             |                            |                   |            |          |        |                |
|                                                    |                                                                                                                 |            | Waterfront               |                        |         |             |                            |                   |            |          |        |                |
|                                                    |                                                                                                                 |            | Ravine<br>Wetland        |                        |         |             |                            |                   |            |          |        |                |
|                                                    |                                                                                                                 |            | Flood Plain              |                        | Year    | Lan         | d Building                 | Assessed          | Board of   | Tribuna  | 1/ Т   | Taxabl         |
|                                                    |                                                                                                                 |            |                          |                        |         | Valu        | e Value                    | Value             | Review     | Oth      | er     | Valu           |
|                                                    | STORE SEALING SPACES STORE                                                                                      | Turba      | when                     | What                   | 2019    | 7,50        | 0 6,500                    | 14,000            |            |          |        | 5,263          |
|                                                    |                                                                                                                 | Who        | / ////                   | 11110.0                |         |             |                            |                   |            |          |        |                |
|                                                    |                                                                                                                 | JWV        | 7 08/06/2018             |                        | 2018    | 5,00        | 0 6,200                    | 11,200            |            |          |        | 5,140          |
| The Equalizer. Copyrig<br>Licensed To: Township of |                                                                                                                 | JWV<br>TPC |                          | INSPECTED<br>INSPECTED | 2017    | 5,00        | ,                          | 11,200<br>11,200  |            |          |        | 5,140<br>5,035 |