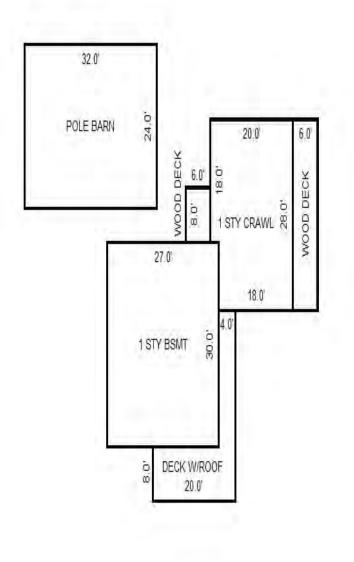

| Grantor                                            | Grantee                                                                                                         |            |                          | Sale                   | Sale    | Inst.       | Terms of Sale              | Liber             | Ver        | ified    |        | Prcnt          |
|----------------------------------------------------|-----------------------------------------------------------------------------------------------------------------|------------|--------------------------|------------------------|---------|-------------|----------------------------|-------------------|------------|----------|--------|----------------|
|                                                    |                                                                                                                 |            |                          | Price                  | Date    | Туре        |                            | & Page            | By         |          |        | Trans          |
|                                                    |                                                                                                                 |            |                          |                        |         |             |                            |                   |            |          |        |                |
|                                                    |                                                                                                                 |            |                          |                        |         | _           |                            |                   |            |          |        |                |
|                                                    |                                                                                                                 |            |                          |                        |         |             |                            |                   |            |          |        |                |
|                                                    |                                                                                                                 |            |                          |                        |         |             |                            |                   |            |          |        |                |
|                                                    |                                                                                                                 |            |                          |                        |         |             |                            |                   |            |          |        |                |
| Property Address                                   |                                                                                                                 | Cla        | ass: 301 IND             | USTRIAL-IM             | Zoning: | Bui         | lding Permit(s)            | Date              | Number     |          | Status |                |
| S LACHANCE RD                                      |                                                                                                                 | Sch        | nool: LAKE C             | ITY - 5702             | 0       |             |                            |                   |            |          |        |                |
|                                                    |                                                                                                                 | P.F        | R.E. 0%                  |                        |         |             |                            |                   |            |          |        |                |
| Owner's Name/Address                               |                                                                                                                 | MAF        | 2 #:                     |                        |         |             |                            |                   |            |          |        |                |
| DTE GAS COMPANY                                    |                                                                                                                 | 1—         |                          | 2010                   | Est TCV | 27 997      |                            |                   |            |          |        |                |
| PROPERTY TAX DEPT                                  |                                                                                                                 |            | Improved X               | Vacant                 |         |             | ates for Land Table        |                   |            | C T OTTO |        |                |
| PO BOX 33017                                       |                                                                                                                 |            | -                        | Vacant                 | Lana Va | aiue Estima |                            |                   | AL ACREAGE | & L015   |        |                |
| Detroit MI 48232                                   |                                                                                                                 |            | Public<br>Improvements   | _                      | Dogaria | otion Ex    | r Fa<br>ontage Depth Fror  | actors *          | Adi Doogo  | ~        | 17-    | alue           |
|                                                    |                                                                                                                 |            | -                        | 5                      |         |             | JRAL SITES 15K             | 15000 10          |            | 11       |        | ,000           |
| Tax Description                                    |                                                                                                                 |            | Dirt Road<br>Gravel Road |                        |         |             | nt Feet, 4.54 Total        |                   | Est. Land  | Value =  |        | ,000           |
| . SEC 20 T22N R8W S 250                            | FT OF E 1191.19                                                                                                 |            | Paved Road               |                        |         |             |                            |                   |            |          |        |                |
| FT OF S 1/2 OF NE 1/4 E2                           | KC E 400 FT THOF.                                                                                               |            | Storm Sewer              |                        | Land Tr | mprovement  | Cost Estimates             |                   |            |          |        |                |
| 4.5408A.                                           |                                                                                                                 |            | Sidewalk                 |                        | Descri  |             | CODE EDETINACED            | Rate              | Size       | % Good   | Cash   | Value          |
| omments/Influences                                 |                                                                                                                 |            | Water                    |                        |         | Crushed Ro  | ock                        | 1.66              | 6156       | 94       |        | 9,606          |
| 250X791 BACK OFF ROAD                              |                                                                                                                 |            | Sewer<br>Electric        |                        |         | Unit-In-P   | lace Items                 |                   |            |          |        |                |
|                                                    |                                                                                                                 |            | Gas                      |                        | Descri  |             |                            | Rate              |            | % Good   | Cash   | Value          |
|                                                    |                                                                                                                 |            | Curb                     |                        |         | 6/YARI/CHAI | LF/06'/29<br>LF/06'/GATW10 | 16.45<br>685.00   | 300<br>1   | 50<br>50 |        | 2,467<br>342   |
|                                                    |                                                                                                                 |            | Street Light             | ts                     |         | 6/YARI/CHAI |                            | 2.80              | 300        | 50       |        | 420            |
|                                                    |                                                                                                                 |            | Standard Ut:             |                        |         |             | LF/06'/GATW3               | 325.00            | 1          | 50       |        | 162            |
|                                                    |                                                                                                                 |            | Underground              | Utils.                 |         |             | Total Estimated Lar        | nd Improvements I | rue Cash V | alue =   | 1      | 12,997         |
|                                                    |                                                                                                                 |            | Topography o             | of                     |         |             |                            |                   |            |          |        |                |
|                                                    |                                                                                                                 |            | Site                     |                        |         |             |                            |                   |            |          |        |                |
|                                                    | 200                                                                                                             |            | Level                    |                        |         |             |                            |                   |            |          |        |                |
|                                                    | A State of the                                                                                                  |            | Rolling                  |                        |         |             |                            |                   |            |          |        |                |
|                                                    | ALC: NO                                                                                                         |            | Low<br>High              |                        |         |             |                            |                   |            |          |        |                |
| Martin -                                           | ALL DE LOSE                                                                                                     |            | Landscaped               |                        |         |             |                            |                   |            |          |        |                |
|                                                    |                                                                                                                 |            | Swamp                    |                        |         |             |                            |                   |            |          |        |                |
| Contraction of the second                          | A BAR PLAN                                                                                                      |            | Wooded                   |                        |         |             |                            |                   |            |          |        |                |
|                                                    | The second se |            | Pond                     |                        |         |             |                            |                   |            |          |        |                |
|                                                    |                                                                                                                 |            | Waterfront               |                        |         |             |                            |                   |            |          |        |                |
|                                                    |                                                                                                                 |            | Ravine<br>Wetland        |                        |         |             |                            |                   |            |          |        |                |
|                                                    |                                                                                                                 |            | Flood Plain              |                        | Year    | Lan         | d Building                 | Assessed          | Board of   | Tribuna  | 1/ Т   | Taxabl         |
|                                                    |                                                                                                                 |            |                          |                        |         | Valu        | e Value                    | Value             | Review     | Oth      | er     | Valu           |
|                                                    | STORE SEALING SPACES STORE                                                                                      | Turba      | when                     | What                   | 2019    | 7,50        | 0 6,500                    | 14,000            |            |          |        | 5,263          |
|                                                    |                                                                                                                 | Who        | / ////                   | 11110.0                |         |             |                            |                   |            |          |        |                |
|                                                    |                                                                                                                 | JWV        | 7 08/06/2018             |                        | 2018    | 5,00        | 0 6,200                    | 11,200            |            |          |        | 5,140          |
| The Equalizer. Copyrig<br>Licensed To: Township of |                                                                                                                 | JWV<br>TPC |                          | INSPECTED<br>INSPECTED | 2017    | 5,00        | ,                          | 11,200<br>11,200  |            |          |        | 5,140<br>5,035 |