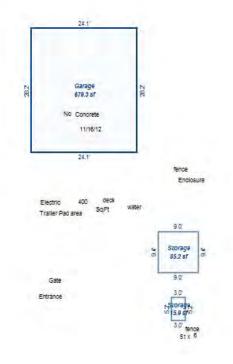

| Grantor                                            | Grantee                                                                                                         |            |                          | Sale                   | Sale    | Inst.       | Terms of Sale              | Liber             | Ver        | ified    |        | Prcnt          |
|----------------------------------------------------|-----------------------------------------------------------------------------------------------------------------|------------|--------------------------|------------------------|---------|-------------|----------------------------|-------------------|------------|----------|--------|----------------|
|                                                    |                                                                                                                 |            |                          | Price                  | Date    | Туре        |                            | & Page            | By         |          |        | Trans          |
|                                                    |                                                                                                                 |            |                          |                        |         |             |                            |                   |            |          |        |                |
|                                                    |                                                                                                                 |            |                          |                        |         | _           |                            |                   |            |          |        |                |
|                                                    |                                                                                                                 |            |                          |                        |         |             |                            |                   |            |          |        |                |
|                                                    |                                                                                                                 |            |                          |                        |         |             |                            |                   |            |          |        |                |
|                                                    |                                                                                                                 |            |                          |                        |         |             |                            |                   |            |          |        |                |
| Property Address                                   |                                                                                                                 | Cla        | ass: 301 IND             | USTRIAL-IM             | Zoning: | Bui         | lding Permit(s)            | Date              | Number     |          | Status |                |
| S LACHANCE RD                                      |                                                                                                                 | Sch        | nool: LAKE C             | ITY - 5702             | 0       |             |                            |                   |            |          |        |                |
|                                                    |                                                                                                                 | P.F        | R.E. 0%                  |                        |         |             |                            |                   |            |          |        |                |
| Owner's Name/Address                               |                                                                                                                 | MAF        | 2 #:                     |                        |         |             |                            |                   |            |          |        |                |
| DTE GAS COMPANY                                    |                                                                                                                 | 1—         |                          | 2010                   | Est TCV | 27 997      |                            |                   |            |          |        |                |
| PROPERTY TAX DEPT                                  |                                                                                                                 |            | Improved X               | Vacant                 |         |             | ates for Land Table        |                   |            | C T OTTO |        |                |
| PO BOX 33017                                       |                                                                                                                 |            | -                        | Vacant                 | Lana Va | aiue Estima |                            |                   | AL ACREAGE | & L015   |        |                |
| Detroit MI 48232                                   |                                                                                                                 |            | Public<br>Improvements   | _                      | Dogaria | otion Ex    | r Fa<br>ontage Depth Fror  | actors *          | Adi Doogo  | ~        | 17-    | alue           |
|                                                    |                                                                                                                 |            | -                        | 5                      |         |             | JRAL SITES 15K             | 15000 10          |            | 11       |        | ,000           |
| Tax Description                                    |                                                                                                                 |            | Dirt Road<br>Gravel Road |                        |         |             | nt Feet, 4.54 Total        |                   | Est. Land  | Value =  |        | ,000           |
| . SEC 20 T22N R8W S 250                            | FT OF E 1191.19                                                                                                 |            | Paved Road               |                        |         |             |                            |                   |            |          |        |                |
| FT OF S 1/2 OF NE 1/4 E2                           | KC E 400 FT THOF.                                                                                               |            | Storm Sewer              |                        | Land Tr | mprovement  | Cost Estimates             |                   |            |          |        |                |
| 4.5408A.                                           |                                                                                                                 |            | Sidewalk                 |                        | Descri  |             | CODE EDETINACED            | Rate              | Size       | % Good   | Cash   | Value          |
| omments/Influences                                 |                                                                                                                 |            | Water                    |                        |         | Crushed Ro  | ock                        | 1.66              | 6156       | 94       |        | 9,606          |
| 250X791 BACK OFF ROAD                              |                                                                                                                 |            | Sewer<br>Electric        |                        |         | Unit-In-P   | lace Items                 |                   |            |          |        |                |
|                                                    |                                                                                                                 |            | Gas                      |                        | Descri  |             |                            | Rate              |            | % Good   | Cash   | Value          |
|                                                    |                                                                                                                 |            | Curb                     |                        |         | 6/YARI/CHAI | LF/06'/29<br>LF/06'/GATW10 | 16.45<br>685.00   | 300<br>1   | 50<br>50 |        | 2,467<br>342   |
|                                                    |                                                                                                                 |            | Street Light             | ts                     |         | 6/YARI/CHAI |                            | 2.80              | 300        | 50       |        | 420            |
|                                                    |                                                                                                                 |            | Standard Ut:             |                        |         |             | LF/06'/GATW3               | 325.00            | 1          | 50       |        | 162            |
|                                                    |                                                                                                                 |            | Underground              | Utils.                 |         |             | Total Estimated Lar        | nd Improvements I | rue Cash V | alue =   | 1      | 12,997         |
|                                                    |                                                                                                                 |            | Topography o             | of                     |         |             |                            |                   |            |          |        |                |
|                                                    |                                                                                                                 |            | Site                     |                        |         |             |                            |                   |            |          |        |                |
|                                                    | 200                                                                                                             |            | Level                    |                        |         |             |                            |                   |            |          |        |                |
|                                                    | A State of the                                                                                                  |            | Rolling                  |                        |         |             |                            |                   |            |          |        |                |
|                                                    | ALC: NO                                                                                                         |            | Low<br>High              |                        |         |             |                            |                   |            |          |        |                |
| Martin -                                           | ALL DE LOSE                                                                                                     |            | Landscaped               |                        |         |             |                            |                   |            |          |        |                |
|                                                    |                                                                                                                 |            | Swamp                    |                        |         |             |                            |                   |            |          |        |                |
| Contraction of the second                          | A BAR PLAN                                                                                                      |            | Wooded                   |                        |         |             |                            |                   |            |          |        |                |
|                                                    | The second se |            | Pond                     |                        |         |             |                            |                   |            |          |        |                |
|                                                    |                                                                                                                 |            | Waterfront               |                        |         |             |                            |                   |            |          |        |                |
|                                                    |                                                                                                                 |            | Ravine<br>Wetland        |                        |         |             |                            |                   |            |          |        |                |
|                                                    |                                                                                                                 |            | Flood Plain              |                        | Year    | Lan         | d Building                 | Assessed          | Board of   | Tribuna  | 1/ Т   | Taxabl         |
|                                                    |                                                                                                                 |            |                          |                        |         | Valu        | e Value                    | Value             | Review     | Oth      | er     | Valu           |
|                                                    | STORE SEALING SPACES STORE                                                                                      | Turba      | when                     | What                   | 2019    | 7,50        | 0 6,500                    | 14,000            |            |          |        | 5,263          |
|                                                    |                                                                                                                 | Who        | / ////                   | 11110.0                |         |             |                            |                   |            |          |        |                |
|                                                    |                                                                                                                 | JWV        | 7 08/06/2018             |                        | 2018    | 5,00        | 0 6,200                    | 11,200            |            |          |        | 5,140          |
| The Equalizer. Copyrig<br>Licensed To: Township of |                                                                                                                 | JWV<br>TPC |                          | INSPECTED<br>INSPECTED | 2017    | 5,00        | ,                          | 11,200<br>11,200  |            |          |        | 5,140<br>5,035 |