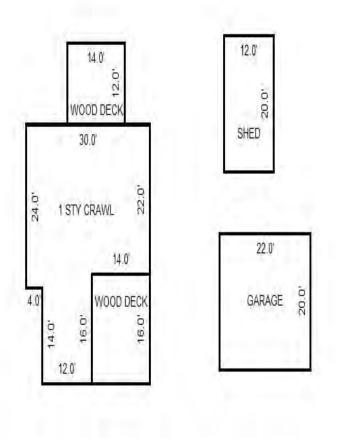

| Grantor                                            | Grantee                                                                                                         |            |                          | Sale                   | Sale    | Inst.       | Terms of Sale              | Liber             | Ver        | ified    |        | Prcnt          |
|----------------------------------------------------|-----------------------------------------------------------------------------------------------------------------|------------|--------------------------|------------------------|---------|-------------|----------------------------|-------------------|------------|----------|--------|----------------|
|                                                    |                                                                                                                 |            |                          | Price                  | Date    | Туре        |                            | & Page            | By         |          |        | Trans          |
|                                                    |                                                                                                                 |            |                          |                        |         |             |                            |                   |            |          |        |                |
|                                                    |                                                                                                                 |            |                          |                        |         | _           |                            |                   |            |          |        |                |
|                                                    |                                                                                                                 |            |                          |                        |         |             |                            |                   |            |          |        |                |
|                                                    |                                                                                                                 |            |                          |                        |         |             |                            |                   |            |          |        |                |
|                                                    |                                                                                                                 |            |                          |                        |         |             |                            |                   |            |          |        |                |
| Property Address                                   |                                                                                                                 | Cla        | ass: 301 IND             | USTRIAL-IM             | Zoning: | Bui         | lding Permit(s)            | Date              | Number     |          | Status |                |
| S LACHANCE RD                                      |                                                                                                                 | Sch        | nool: LAKE C             | ITY - 5702             | 0       |             |                            |                   |            |          |        |                |
|                                                    |                                                                                                                 | P.F        | R.E. 0%                  |                        |         |             |                            |                   |            |          |        |                |
| Owner's Name/Address                               |                                                                                                                 | MAF        | 2 #:                     |                        |         |             |                            |                   |            |          |        |                |
| DTE GAS COMPANY                                    |                                                                                                                 | 1—         |                          | 2010                   | Est TCV | 27 997      |                            |                   |            |          |        |                |
| PROPERTY TAX DEPT                                  |                                                                                                                 |            | Improved X               | Vacant                 |         |             | ates for Land Table        |                   |            | C T OTTO |        |                |
| PO BOX 33017                                       |                                                                                                                 |            | -                        | Vacant                 | Lana Va | aiue Estima |                            |                   | AL ACREAGE | & L015   |        |                |
| Detroit MI 48232                                   |                                                                                                                 |            | Public<br>Improvements   | _                      | Dogaria | otion Ex    | r Fa<br>ontage Depth Fror  | actors *          | Adi Doogo  | ~        | 17-    | alue           |
|                                                    |                                                                                                                 |            | -                        | 5                      |         |             | JRAL SITES 15K             | 15000 10          |            | 11       |        | ,000           |
| Tax Description                                    |                                                                                                                 |            | Dirt Road<br>Gravel Road |                        |         |             | nt Feet, 4.54 Total        |                   | Est. Land  | Value =  |        | ,000           |
| . SEC 20 T22N R8W S 250                            | FT OF E 1191.19                                                                                                 |            | Paved Road               |                        |         |             |                            |                   |            |          |        |                |
| FT OF S 1/2 OF NE 1/4 E2                           | KC E 400 FT THOF.                                                                                               |            | Storm Sewer              |                        | Land Tr | mprovement  | Cost Estimates             |                   |            |          |        |                |
| 4.5408A.                                           |                                                                                                                 |            | Sidewalk                 |                        | Descri  |             | CODE EDETINACED            | Rate              | Size       | % Good   | Cash   | Value          |
| omments/Influences                                 |                                                                                                                 |            | Water                    |                        |         | Crushed Ro  | ock                        | 1.66              | 6156       | 94       |        | 9,606          |
| 250X791 BACK OFF ROAD                              |                                                                                                                 |            | Sewer<br>Electric        |                        |         | Unit-In-P   | lace Items                 |                   |            |          |        |                |
|                                                    |                                                                                                                 |            | Gas                      |                        | Descri  |             |                            | Rate              |            | % Good   | Cash   | Value          |
|                                                    |                                                                                                                 |            | Curb                     |                        |         | 6/YARI/CHAI | LF/06'/29<br>LF/06'/GATW10 | 16.45<br>685.00   | 300<br>1   | 50<br>50 |        | 2,467<br>342   |
|                                                    |                                                                                                                 |            | Street Light             | ts                     |         | 6/YARI/CHAI |                            | 2.80              | 300        | 50       |        | 420            |
|                                                    |                                                                                                                 |            | Standard Ut:             |                        |         |             | LF/06'/GATW3               | 325.00            | 1          | 50       |        | 162            |
|                                                    |                                                                                                                 |            | Underground              | Utils.                 |         |             | Total Estimated Lar        | nd Improvements I | rue Cash V | alue =   | 1      | 12,997         |
|                                                    |                                                                                                                 |            | Topography o             | of                     |         |             |                            |                   |            |          |        |                |
|                                                    |                                                                                                                 |            | Site                     |                        |         |             |                            |                   |            |          |        |                |
|                                                    | 200                                                                                                             |            | Level                    |                        |         |             |                            |                   |            |          |        |                |
|                                                    | A State of the                                                                                                  |            | Rolling                  |                        |         |             |                            |                   |            |          |        |                |
|                                                    | ALC: NO                                                                                                         |            | Low<br>High              |                        |         |             |                            |                   |            |          |        |                |
| Martin -                                           | ALL DE LOSE                                                                                                     |            | Landscaped               |                        |         |             |                            |                   |            |          |        |                |
|                                                    |                                                                                                                 |            | Swamp                    |                        |         |             |                            |                   |            |          |        |                |
| Contraction of the second                          | A BAR PLAN                                                                                                      |            | Wooded                   |                        |         |             |                            |                   |            |          |        |                |
|                                                    | The second se |            | Pond                     |                        |         |             |                            |                   |            |          |        |                |
|                                                    |                                                                                                                 |            | Waterfront               |                        |         |             |                            |                   |            |          |        |                |
|                                                    |                                                                                                                 |            | Ravine<br>Wetland        |                        |         |             |                            |                   |            |          |        |                |
|                                                    |                                                                                                                 |            | Flood Plain              |                        | Year    | Lan         | d Building                 | Assessed          | Board of   | Tribuna  | 1/ Т   | Taxabl         |
|                                                    |                                                                                                                 |            |                          |                        |         | Valu        | e Value                    | Value             | Review     | Oth      | er     | Valu           |
|                                                    | STORE SEALING SPACES STORE                                                                                      | Turba      | when                     | What                   | 2019    | 7,50        | 0 6,500                    | 14,000            |            |          |        | 5,263          |
|                                                    |                                                                                                                 | Who        | / ////                   | 11110.0                |         |             |                            |                   |            |          |        |                |
|                                                    |                                                                                                                 | JWV        | 7 08/06/2018             |                        | 2018    | 5,00        | 0 6,200                    | 11,200            |            |          |        | 5,140          |
| The Equalizer. Copyrig<br>Licensed To: Township of |                                                                                                                 | JWV<br>TPC |                          | INSPECTED<br>INSPECTED | 2017    | 5,00        | ,                          | 11,200<br>11,200  |            |          |        | 5,140<br>5,035 |