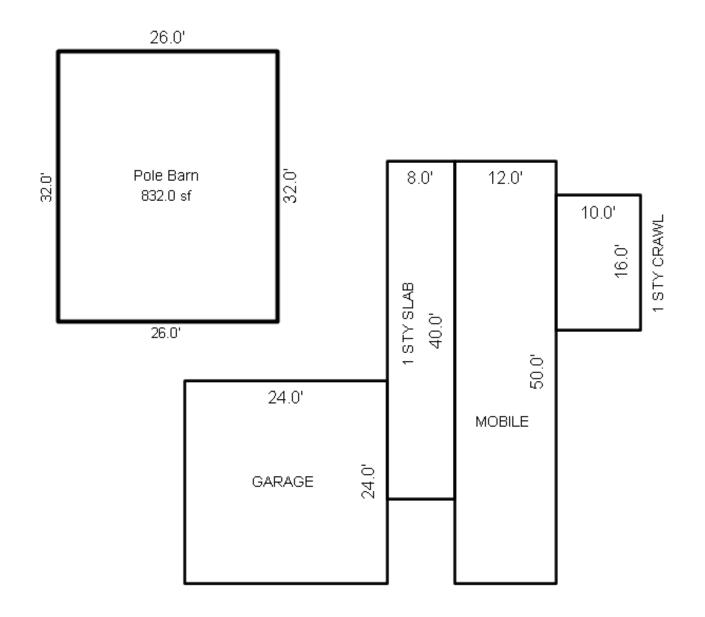

| Lump Sum Items:                                                                                                             |                                                                                                                                                                                                                    |                                                                                                                                                                                                                                   |                   |                                                                                                                                                                    |  |



Residential Building 2 of 2

# Parcel Number: 009-022-007-00

Printed on

04/02/2019

| Building Type                                                                                                                                                                                                                                                                                                                                                                                                                                                           | (3) Roof (cont.)