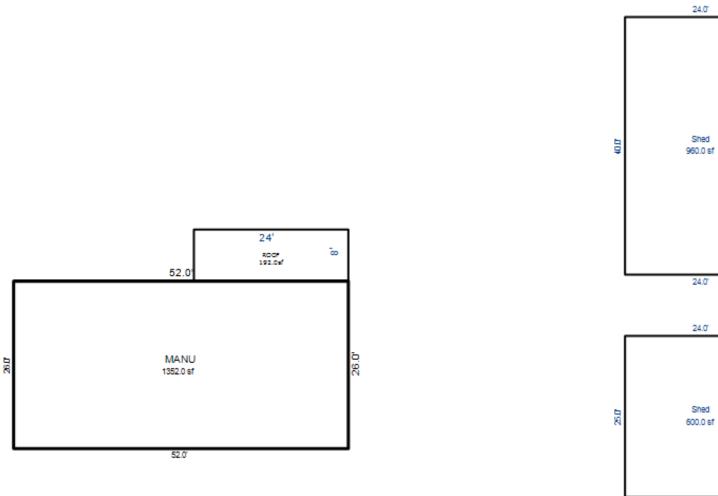

| Grantor                                            | Grantee                                                                                                         |            |                          | Sale                   | Sale    | Inst.       | Terms of Sale              | Liber             | Ver        | ified    |        | Prcnt          |
|----------------------------------------------------|-----------------------------------------------------------------------------------------------------------------|------------|--------------------------|------------------------|---------|-------------|----------------------------|-------------------|------------|----------|--------|----------------|
|                                                    |                                                                                                                 |            |                          | Price                  | Date    | Туре        |                            | & Page            | By         |          |        | Trans          |
|                                                    |                                                                                                                 |            |                          |                        |         |             |                            |                   |            |          |        |                |
|                                                    |                                                                                                                 |            |                          |                        |         | _           |                            |                   |            |          |        |                |
|                                                    |                                                                                                                 |            |                          |                        |         |             |                            |                   |            |          |        |                |
|                                                    |                                                                                                                 |            |                          |                        |         |             |                            |                   |            |          |        |                |
|                                                    |                                                                                                                 |            |                          |                        |         |             |                            |                   |            |          |        |                |
| Property Address                                   |                                                                                                                 | Cla        | ass: 301 IND             | USTRIAL-IM             | Zoning: | Bui         | lding Permit(s)            | Date              | Number     |          | Status |                |
| S LACHANCE RD                                      |                                                                                                                 | Sch        | nool: LAKE C             | ITY - 5702             | 0       |             |                            |                   |            |          |        |                |
|                                                    |                                                                                                                 | P.F        | R.E. 0%                  |                        |         |             |                            |                   |            |          |        |                |
| Owner's Name/Address                               |                                                                                                                 | MAF        | 2 #:                     |                        |         |             |                            |                   |            |          |        |                |
| DTE GAS COMPANY                                    |                                                                                                                 | 1—         |                          | 2010                   | Est TCV | 27 997      |                            |                   |            |          |        |                |
| PROPERTY TAX DEPT                                  |                                                                                                                 |            | Improved X               | Vacant                 |         |             | ates for Land Table        |                   |            | C T OTTO |        |                |
| PO BOX 33017                                       |                                                                                                                 |            | -                        | Vacant                 | Lana Va | aiue Estima |                            |                   | AL ACREAGE | & L015   |        |                |
| Detroit MI 48232                                   |                                                                                                                 |            | Public<br>Improvements   | _                      | Dogaria | otion Ex    | r Fa<br>ontage Depth Fror  | actors *          | Adi Doogo  | ~        | 17-    | alue           |
|                                                    |                                                                                                                 |            | -                        | 5                      |         |             | JRAL SITES 15K             | 15000 10          |            | 11       |        | ,000           |
| Tax Description                                    |                                                                                                                 |            | Dirt Road<br>Gravel Road |                        |         |             | nt Feet, 4.54 Total        |                   | Est. Land  | Value =  |        | ,000           |
| . SEC 20 T22N R8W S 250                            | FT OF E 1191.19                                                                                                 |            | Paved Road               |                        |         |             |                            |                   |            |          |        |                |
| FT OF S 1/2 OF NE 1/4 E2                           | KC E 400 FT THOF.                                                                                               |            | Storm Sewer              |                        | Land Tr | mprovement  | Cost Estimates             |                   |            |          |        |                |
| 4.5408A.                                           |                                                                                                                 |            | Sidewalk                 |                        | Descri  |             | CODE EDETINACED            | Rate              | Size       | % Good   | Cash   | Value          |
| omments/Influences                                 |                                                                                                                 |            | Water                    |                        |         | Crushed Ro  | ock                        | 1.66              | 6156       | 94       |        | 9,606          |
| 250X791 BACK OFF ROAD                              |                                                                                                                 |            | Sewer<br>Electric        |                        |         | Unit-In-P   | lace Items                 |                   |            |          |        |                |
|                                                    |                                                                                                                 |            | Gas                      |                        | Descri  |             |                            | Rate              |            | % Good   | Cash   | Value          |
|                                                    |                                                                                                                 |            | Curb                     |                        |         | 6/YARI/CHAI | LF/06'/29<br>LF/06'/GATW10 | 16.45<br>685.00   | 300<br>1   | 50<br>50 |        | 2,467<br>342   |
|                                                    |                                                                                                                 |            | Street Light             | ts                     |         | 6/YARI/CHAI |                            | 2.80              | 300        | 50       |        | 420            |
|                                                    |                                                                                                                 |            | Standard Ut:             |                        |         |             | LF/06'/GATW3               | 325.00            | 1          | 50       |        | 162            |
|                                                    |                                                                                                                 |            | Underground              | Utils.                 |         |             | Total Estimated Lar        | nd Improvements I | rue Cash V | alue =   | 1      | 12,997         |
|                                                    |                                                                                                                 |            | Topography o             | of                     |         |             |                            |                   |            |          |        |                |
|                                                    |                                                                                                                 |            | Site                     |                        |         |             |                            |                   |            |          |        |                |
|                                                    | 200                                                                                                             |            | Level                    |                        |         |             |                            |                   |            |          |        |                |
|                                                    | A State of the                                                                                                  |            | Rolling                  |                        |         |             |                            |                   |            |          |        |                |
|                                                    | ALC: NO                                                                                                         |            | Low<br>High              |                        |         |             |                            |                   |            |          |        |                |
| Martin -                                           | ALL DE LOSE                                                                                                     |            | Landscaped               |                        |         |             |                            |                   |            |          |        |                |
|                                                    |                                                                                                                 |            | Swamp                    |                        |         |             |                            |                   |            |          |        |                |
| Contraction of the second                          | A BAR PLAN                                                                                                      |            | Wooded                   |                        |         |             |                            |                   |            |          |        |                |
|                                                    | The second se |            | Pond                     |                        |         |             |                            |                   |            |          |        |                |
|                                                    |                                                                                                                 |            | Waterfront               |                        |         |             |                            |                   |            |          |        |                |
|                                                    |                                                                                                                 |            | Ravine<br>Wetland        |                        |         |             |                            |                   |            |          |        |                |
|                                                    |                                                                                                                 |            | Flood Plain              |                        | Year    | Lan         | d Building                 | Assessed          | Board of   | Tribuna  | 1/ Т   | Taxabl         |
|                                                    |                                                                                                                 |            |                          |                        |         | Valu        | e Value                    | Value             | Review     | Oth      | er     | Valu           |
|                                                    | STORE SEALING SPACES STORE                                                                                      | Turba      | when                     | What                   | 2019    | 7,50        | 0 6,500                    | 14,000            |            |          |        | 5,263          |
|                                                    |                                                                                                                 | Who        | / ////                   | 11110.0                |         |             |                            |                   |            |          |        |                |
|                                                    |                                                                                                                 | JWV        | 7 08/06/2018             |                        | 2018    | 5,00        | 0 6,200                    | 11,200            |            |          |        | 5,140          |
| The Equalizer. Copyrig<br>Licensed To: Township of |                                                                                                                 | JWV<br>TPC |                          | INSPECTED<br>INSPECTED | 2017    | 5,00        | ,                          | 11,200<br>11,200  |            |          |        | 5,140<br>5,035 |