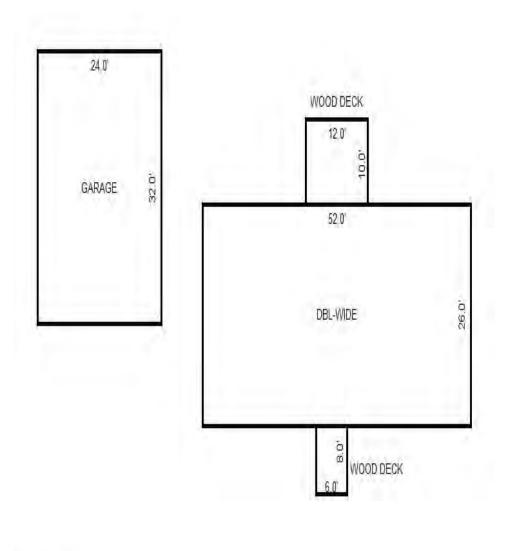

| Totals: 135,024 120,871<br>Notes:<br>ECF (416 RESIDENTIAL RURAL/ NON SUB) 0.600 => TCV: 72,523                                                                                                                                                                                                                                                                                                                                                                                                                                                                                                                                                                                                                                                                                              |



Sketch by Apex IVT"

| Parcel Number: 009-021-01                                                                                      | 3-25             | Jurisdict                                                                                           | ion: LAKE TOW                            | NSHIP                          | (                     | County: Missaukee                     | P                                  | rinted on          |                        | 04/02/2019                |
|----------------------------------------------------------------------------------------------------------------|------------------|-----------------------------------------------------------------------------------------------------|------------------------------------------|------------