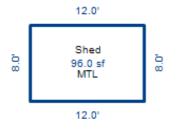

| Grantor                                            | Grantee                                                                                                         |            |                          | Sale                   | Sale    | Inst.       | Terms of Sale              | Liber             | Ver        | ified    |        | Prcnt          |
|----------------------------------------------------|-----------------------------------------------------------------------------------------------------------------|------------|--------------------------|------------------------|---------|-------------|----------------------------|-------------------|------------|----------|--------|----------------|
|                                                    |                                                                                                                 |            |                          | Price                  | Date    | Туре        |                            | & Page            | By         |          |        | Trans          |
|                                                    |                                                                                                                 |            |                          |                        |         |             |                            |                   |            |          |        |                |
|                                                    |                                                                                                                 |            |                          |                        |         | _           |                            |                   |            |          |        |                |
|                                                    |                                                                                                                 |            |                          |                        |         |             |                            |                   |            |          |        |                |
|                                                    |                                                                                                                 |            |                          |                        |         |             |                            |                   |            |          |        |                |
|                                                    |                                                                                                                 |            |                          |                        |         |             |                            |                   |            |          |        |                |
| Property Address                                   |                                                                                                                 | Cla        | ass: 301 IND             | USTRIAL-IM             | Zoning: | Bui         | lding Permit(s)            | Date              | Number     |          | Status |                |
| S LACHANCE RD                                      |                                                                                                                 | Sch        | nool: LAKE C             | ITY - 5702             | 0       |             |                            |                   |            |          |        |                |
|                                                    |                                                                                                                 | P.F        | R.E. 0%                  |                        |         |             |                            |                   |            |          |        |                |
| Owner's Name/Address                               |                                                                                                                 | MAF        | 2 #:                     |                        |         |             |                            |                   |            |          |        |                |
| DTE GAS COMPANY                                    |                                                                                                                 | 1—         |                          | 2010                   | Est TCV | 27 997      |                            |                   |            |          |        |                |
| PROPERTY TAX DEPT                                  |                                                                                                                 |            | Improved X               | Vacant                 |         |             | ates for Land Table        |                   |            | C T OTTO |        |                |
| PO BOX 33017                                       |                                                                                                                 |            | -                        | Vacant                 | Lana Va | aiue Estima |                            |                   | AL ACREAGE | & L015   |        |                |
| Detroit MI 48232                                   |                                                                                                                 |            | Public<br>Improvements   | _                      | Dogaria | otion Ex    | r Fa<br>ontage Depth Fror  | actors *          | Adi Doogo  | ~        | 17-    | alue           |
|                                                    |                                                                                                                 |            | -                        | 5                      |         |             | JRAL SITES 15K             | 15000 10          |            | 11       |        | ,000           |
| Tax Description                                    |                                                                                                                 |            | Dirt Road<br>Gravel Road |                        |         |             | nt Feet, 4.54 Total        |                   | Est. Land  | Value =  |        | ,000           |
| . SEC 20 T22N R8W S 250                            | FT OF E 1191.19                                                                                                 |            | Paved Road               |                        |         |             |                            |                   |            |          |        |                |
| FT OF S 1/2 OF NE 1/4 E2                           | KC E 400 FT THOF.                                                                                               |            | Storm Sewer              |                        | Land Tr | mprovement  | Cost Estimates             |                   |            |          |        |                |
| 4.5408A.                                           |                                                                                                                 |            | Sidewalk                 |                        | Descri  |             | CODE EDETINACED            | Rate              | Size       | % Good   | Cash   | Value          |
| omments/Influences                                 |                                                                                                                 |            | Water                    |                        |         | Crushed Ro  | ock                        | 1.66              | 6156       | 94       |        | 9,606          |
| 250X791 BACK OFF ROAD                              |                                                                                                                 |            | Sewer<br>Electric        |                        |         | Unit-In-P   | lace Items                 |                   |            |          |        |                |
|                                                    |                                                                                                                 |            | Gas                      |                        | Descri  |             |                            | Rate              |            | % Good   | Cash   | Value          |
|                                                    |                                                                                                                 |            | Curb                     |                        |         | 6/YARI/CHAI | LF/06'/29<br>LF/06'/GATW10 | 16.45<br>685.00   | 300<br>1   | 50<br>50 |        | 2,467<br>342   |
|                                                    |                                                                                                                 |            | Street Light             | ts                     |         | 6/YARI/CHAI |                            | 2.80              | 300        | 50       |        | 420            |
|                                                    |                                                                                                                 |            | Standard Ut:             |                        |         |             | LF/06'/GATW3               | 325.00            | 1          | 50       |        | 162            |
|                                                    |                                                                                                                 |            | Underground              | Utils.                 |         |             | Total Estimated Lar        | nd Improvements I | rue Cash V | alue =   | 1      | 12,997         |
|                                                    |                                                                                                                 |            | Topography o             | of                     |         |             |                            |                   |            |          |        |                |
|                                                    |                                                                                                                 |            | Site                     |                        |         |             |                            |                   |            |          |        |                |
|                                                    | 200                                                                                                             |            | Level                    |                        |         |             |                            |                   |            |          |        |                |
|                                                    | A State of the                                                                                                  |            | Rolling                  |                        |         |             |                            |                   |            |          |        |                |
|                                                    | ALC: NO                                                                                                         |            | Low<br>High              |                        |         |             |                            |                   |            |          |        |                |
| Martin -                                           | ALL DE LOSE                                                                                                     |            | Landscaped               |                        |         |             |                            |                   |            |          |        |                |
|                                                    |                                                                                                                 |            | Swamp                    |                        |         |             |                            |                   |            |          |        |                |
| Contraction of the second                          | A BAR PLAN                                                                                                      |            | Wooded                   |                        |         |             |                            |                   |            |          |        |                |
|                                                    | The second se |            | Pond                     |                        |         |             |                            |                   |            |          |        |                |
|                                                    |                                                                                                                 |            | Waterfront               |                        |         |             |                            |                   |            |          |        |                |
|                                                    |                                                                                                                 |            | Ravine<br>Wetland        |                        |         |             |                            |                   |            |          |        |                |
|                                                    |                                                                                                                 |            | Flood Plain              |                        | Year    | Lan         | d Building                 | Assessed          | Board of   | Tribuna  | 1/ Т   | Taxabl         |
|                                                    |                                                                                                                 |            |                          |                        |         | Valu        | e Value                    | Value             | Review     | Oth      | er     | Valu           |
|                                                    | STORE SEALING SPACES STORE                                                                                      | Turba      | when                     | What                   | 2019    | 7,50        | 0 6,500                    | 14,000            |            |          |        | 5,263          |
|                                                    |                                                                                                                 | Who        | / ////                   | 11110.0                |         |             |                            |                   |            |          |        |                |
|                                                    |                                                                                                                 | JWV        | 7 08/06/2018             |                        | 2018    | 5,00        | 0 6,200                    | 11,200            |            |          |        | 5,140          |
| The Equalizer. Copyrig<br>Licensed To: Township of |                                                                                                                 | JWV<br>TPC |                          | INSPECTED<br>INSPECTED | 2017    | 5,00        | ,                          | 11,200<br>11,200  |            |          |        | 5,140<br>5,035 |