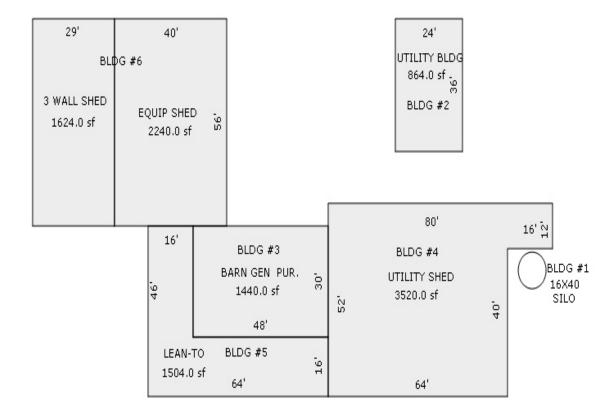

| Grantor                                            | Grantee                                                                                                         |            |                          | Sale                   | Sale    | Inst.       | Terms of Sale              | Liber             | Ver        | ified    |        | Prcnt          |
|----------------------------------------------------|-----------------------------------------------------------------------------------------------------------------|------------|--------------------------|------------------------|---------|-------------|----------------------------|-------------------|------------|----------|--------|----------------|
|                                                    |                                                                                                                 |            |                          | Price                  | Date    | Туре        |                            | & Page            | By         |          |        | Trans          |
|                                                    |                                                                                                                 |            |                          |                        |         |             |                            |                   |            |          |        |                |
|                                                    |                                                                                                                 |            |                          |                        |         | _           |                            |                   |            |          |        |                |
|                                                    |                                                                                                                 |            |                          |                        |         |             |                            |                   |            |          |        |                |
|                                                    |                                                                                                                 |            |                          |                        |         |             |                            |                   |            |          |        |                |
|                                                    |                                                                                                                 |            |                          |                        |         |             |                            |                   |            |          |        |                |
| Property Address                                   |                                                                                                                 | Cla        | ass: 301 IND             | USTRIAL-IM             | Zoning: | Bui         | lding Permit(s)            | Date              | Number     |          | Status |                |
| S LACHANCE RD                                      |                                                                                                                 | Sch        | nool: LAKE C             | ITY - 5702             | 0       |             |                            |                   |            |          |        |                |
|                                                    |                                                                                                                 | P.F        | R.E. 0%                  |                        |         |             |                            |                   |            |          |        |                |
| Owner's Name/Address                               |                                                                                                                 | MAF        | 2 #:                     |                        |         |             |                            |                   |            |          |        |                |
| DTE GAS COMPANY                                    |                                                                                                                 | 1—         |                          | 2010                   | Est TCV | 27 997      |                            |                   |            |          |        |                |
| PROPERTY TAX DEPT                                  |                                                                                                                 |            | Improved X               | Vacant                 |         |             | ates for Land Table        |                   |            | C T OTTO |        |                |
| PO BOX 33017                                       |                                                                                                                 |            | -                        | Vacant                 | Lana Va | aiue Estima |                            |                   | AL ACREAGE | & L015   |        |                |
| Detroit MI 48232                                   |                                                                                                                 |            | Public<br>Improvements   | _                      | Dogaria | otion Ex    | r Fa<br>ontage Depth Fror  | actors *          | Adi Doogo  | ~        | 17-    | alue           |
|                                                    |                                                                                                                 |            | -                        | 5                      |         |             | JRAL SITES 15K             | 15000 10          |            | 11       |        | ,000           |
| Tax Description                                    |                                                                                                                 |            | Dirt Road<br>Gravel Road |                        |         |             | nt Feet, 4.54 Total        |                   | Est. Land  | Value =  |        | ,000           |
| . SEC 20 T22N R8W S 250                            | FT OF E 1191.19                                                                                                 |            | Paved Road               |                        |         |             |                            |                   |            |          |        |                |
| FT OF S 1/2 OF NE 1/4 E2                           | KC E 400 FT THOF.                                                                                               |            | Storm Sewer              |                        | Land Tr | mprovement  | Cost Estimates             |                   |            |          |        |                |
| 4.5408A.                                           |                                                                                                                 |            | Sidewalk                 |                        | Descri  |             | CODE EDETINACED            | Rate              | Size       | % Good   | Cash   | Value          |
| omments/Influences                                 |                                                                                                                 |            | Water                    |                        |         | Crushed Ro  | ock                        | 1.66              | 6156       | 94       |        | 9,606          |
| 250X791 BACK OFF ROAD                              |                                                                                                                 |            | Sewer<br>Electric        |                        |         | Unit-In-P   | lace Items                 |                   |            |          |        |                |
|                                                    |                                                                                                                 |            | Gas                      |                        | Descri  |             |                            | Rate              |            | % Good   | Cash   | Value          |
|                                                    |                                                                                                                 |            | Curb                     |                        |         | 6/YARI/CHAI | LF/06'/29<br>LF/06'/GATW10 | 16.45<br>685.00   | 300<br>1   | 50<br>50 |        | 2,467<br>342   |
|                                                    |                                                                                                                 |            | Street Light             | ts                     |         | 6/YARI/CHAI |                            | 2.80              | 300        | 50       |        | 420            |
|                                                    |                                                                                                                 |            | Standard Ut:             |                        |         |             | LF/06'/GATW3               | 325.00            | 1          | 50       |        | 162            |
|                                                    |                                                                                                                 |            | Underground              | Utils.                 |         |             | Total Estimated Lar        | nd Improvements I | rue Cash V | alue =   | 1      | 12,997         |
|                                                    |                                                                                                                 |            | Topography o             | of                     |         |             |                            |                   |            |          |        |                |
|                                                    |                                                                                                                 |            | Site                     |                        |         |             |                            |                   |            |          |        |                |
|                                                    | 200                                                                                                             |            | Level                    |                        |         |             |                            |                   |            |          |        |                |
|                                                    | A State of the                                                                                                  |            | Rolling                  |                        |         |             |                            |                   |            |          |        |                |
|                                                    | ALC: NO                                                                                                         |            | Low<br>High              |                        |         |             |                            |                   |            |          |        |                |
| Martin -                                           | ALL DE LOSE                                                                                                     |            | Landscaped               |                        |         |             |                            |                   |            |          |        |                |
|                                                    |                                                                                                                 |            | Swamp                    |                        |         |             |                            |                   |            |          |        |                |
| Contraction of the second                          | A BAR PLAN                                                                                                      |            | Wooded                   |                        |         |             |                            |                   |            |          |        |                |
|                                                    | The second se |            | Pond                     |                        |         |             |                            |                   |            |          |        |                |
|                                                    |                                                                                                                 |            | Waterfront               |                        |         |             |                            |                   |            |          |        |                |
|                                                    |                                                                                                                 |            | Ravine<br>Wetland        |                        |         |             |                            |                   |            |          |        |                |
|                                                    |                                                                                                                 |            | Flood Plain              |                        | Year    | Lan         | d Building                 | Assessed          | Board of   | Tribuna  | 1/ Т   | Taxabl         |
|                                                    |                                                                                                                 |            |                          |                        |         | Valu        | e Value                    | Value             | Review     | Oth      | er     | Valu           |
|                                                    | STORE SEALING SPACES STORE                                                                                      | Turba      | when                     | What                   | 2019    | 7,50        | 0 6,500                    | 14,000            |            |          |        | 5,263          |
|                                                    |                                                                                                                 | Who        | / ////                   | 11110.0                |         |             |                            |                   |            |          |        |                |
|                                                    |                                                                                                                 | JWV        | 7 08/06/2018             |                        | 2018    | 5,00        | 0 6,200                    | 11,200            |            |          |        | 5,140          |
| The Equalizer. Copyrig<br>Licensed To: Township of |                                                                                                                 | JWV<br>TPC |                          | INSPECTED<br>INSPECTED | 2017    | 5,00        | ,                          | 11,200<br>11,200  |            |          |        | 5,140<br>5,035 |