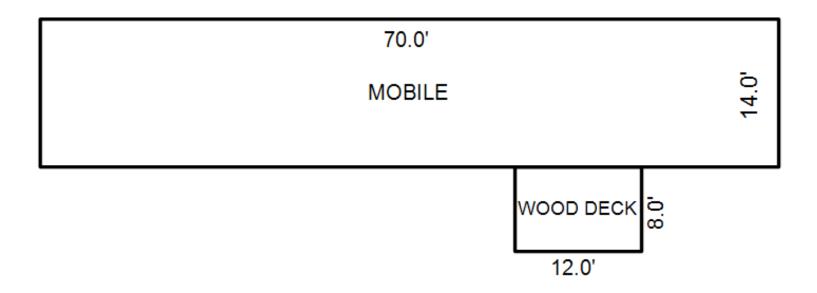

= 924 SF<br/>Phy/Ab.Phy/Func/Econ/<br/>Building Areas<br/>Type Ext. Wal<br/>Main Home Ribbed<br/>Other Additions/Adjus<br/>Water/Sewer<br/>1000 Gal Septic<br/>Water Well, 50 Feet<br/>Notes:</pre>                                                | Forced Warm Air<br>Floor Area = 924 SF.<br>/Comb. % Good=35/100/100/100/35<br>lls Roof/Fnd. Size Cost<br>Comp.Shingle 924<br>Total: 34<br>stments<br>1 1                                                                                                                                                                  | E New Depr. Cost<br>4,141 11,949<br>3,235 1,132<br>1,895 663<br>9,271 13,744                                                                                                                                                             |





# Parcel Number: 009-021-001-80

Printed on

04/02/2019

| Building Type                                                                                                                                                                                                                                                                                                                                                                                                                                                                                                                                                                      | (3) Roof (cont.)