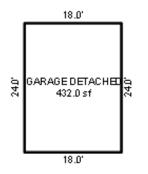

| 6 RESIDENTIAL RURAL/                 |                      | CV: 16,402                           |
| Chimney: Metal                 |                       | Lamp Dam Leemb.                    | ECF (41                        | O RESIDENTIAL KURAL/                 | 1011 SOB/ 0.300 => 1 | LV· 10,402                           |
| Currenter Metar                |                       |                                    |                                |                                      |                      |                                      |
|                                |                       |                                    |                                |                                      |                      |                                      |







| Parcel Number: 009-023-                                                                                                                    | 009-90                                                                                                 | Jurisdic                                                                                       | tion:                                                                    | LAKE TOW             | NSHIP       | (             | County: Missaukee  | I                 | Printed on         | 04                 | /02/2019         |
|--------------------------------------------------------------------------------------------------------------------------------------------|-------------------------------------------------------------------------------