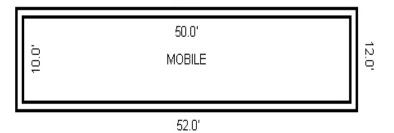

|                        |
| a populate puttingte | <b>-</b>              |                                  |                          |                                |                    |                        |
|                      |                       | Lump Sum Items:                  |                          |                                |                    |                        |
| Chimney: Brick       |                       |                                  |                          |                                |                    |                        |
|                      |                       |                                  |                          |                                |                    |                        |







Sketch by Apex IV<sup>TM</sup>

| Parcel Number: 009-020-0                        | 007-54             | Juris | diction:                 | LAKE TOW      | NSHIP        | C             | County: Missaukee           |               | Printed     | on             | 04/0   | 2/2019           |
|-------------------------------------------------|--------------------|-------|--------------------------|---------------|--------------|---------------|-----------------------------|---------------|-------------|----------------|--------|------------------|
| Grantor                                         | Grantee            |       |                          | Sale<br>Price | Sale<br>Date | Inst.<br>Type | Terms of Sale               | Libe<br>& Pa  |             | Verified<br>By |        | Prcnt