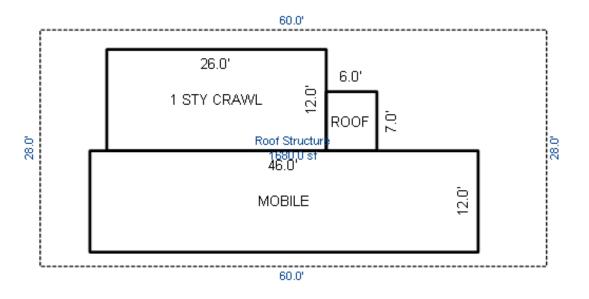

| Grantor                                            | Grantee                                                                                                         |            |                          | Sale                   | Sale    | Inst.       | Terms of Sale              | Liber             | Ver        | ified    |        | Prcnt          |
|----------------------------------------------------|-----------------------------------------------------------------------------------------------------------------|------------|--------------------------|------------------------|---------|-------------|----------------------------|-------------------|------------|----------|--------|----------------|
|                                                    |                                                                                                                 |            |                          | Price                  | Date    | Туре        |                            | & Page            | By         |          |        | Trans          |
|                                                    |                                                                                                                 |            |                          |                        |         |             |                            |                   |            |          |        |                |
|                                                    |                                                                                                                 |            |                          |                        |         | _           |                            |                   |            |          |        |                |
|                                                    |                                                                                                                 |            |                          |                        |         |             |                            |                   |            |          |        |                |
|                                                    |                                                                                                                 |            |                          |                        |         |             |                            |                   |            |          |        |                |
|                                                    |                                                                                                                 |            |                          |                        |         |             |                            |                   |            |          |        |                |
| Property Address                                   |                                                                                                                 | Cla        | ass: 301 IND             | USTRIAL-IM             | Zoning: | Bui         | lding Permit(s)            | Date              | Number     |          | Status |                |
| S LACHANCE RD                                      |                                                                                                                 | Sch        | nool: LAKE C             | ITY - 5702             | 0       |             |                            |                   |            |          |        |                |
|                                                    |                                                                                                                 | P.F        | R.E. 0%                  |                        |         |             |                            |                   |            |          |        |                |
| Owner's Name/Address                               |                                                                                                                 | MAF        | 2 #:                     |                        |         |             |                            |                   |            |          |        |                |
| DTE GAS COMPANY                                    |                                                                                                                 | 1—         |                          | 2010                   | Est TCV | 27 997      |                            |                   |            |          |        |                |
| PROPERTY TAX DEPT                                  |                                                                                                                 |            | Improved X               | Vacant                 |         |             | ates for Land Table        |                   |            | C T OTTO |        |                |
| PO BOX 33017                                       |                                                                                                                 |            | -                        | Vacant                 | Lana Va | aiue Estima |                            |                   | AL ACREAGE | & L015   |        |                |
| Detroit MI 48232                                   |                                                                                                                 |            | Public<br>Improvements   | _                      | Dogaria | otion Ex    | r Fa<br>ontage Depth Fror  | actors *          | Adi Doogo  | ~        | 17-    | alue           |
|                                                    |                                                                                                                 |            | -                        | 5                      |         |             | JRAL SITES 15K             | 15000 10          |            | 11       |        | ,000           |
| Tax Description                                    |                                                                                                                 |            | Dirt Road<br>Gravel Road |                        |         |             | nt Feet, 4.54 Total        |                   | Est. Land  | Value =  |        | ,000           |
| . SEC 20 T22N R8W S 250                            | FT OF E 1191.19                                                                                                 |            | Paved Road               |                        |         |             |                            |                   |            |          |        |                |
| FT OF S 1/2 OF NE 1/4 E2                           | KC E 400 FT THOF.                                                                                               |            | Storm Sewer              |                        | Land Tr | mprovement  | Cost Estimates             |                   |            |          |        |                |
| 4.5408A.                                           |                                                                                                                 |            | Sidewalk                 |                        | Descri  |             | CODE EDETINACED            | Rate              | Size       | % Good   | Cash   | Value          |
| omments/Influences                                 |                                                                                                                 |            | Water                    |                        |         | Crushed Ro  | ock                        | 1.66              | 6156       | 94       |        | 9,606          |
| 250X791 BACK OFF ROAD                              |                                                                                                                 |            | Sewer<br>Electric        |                        |         | Unit-In-P   | lace Items                 |                   |            |          |        |                |
|                                                    |                                                                                                                 |            | Gas                      |                        | Descri  |             |                            | Rate              |            | % Good   | Cash   | Value          |
|                                                    |                                                                                                                 |            | Curb                     |                        |         | 6/YARI/CHAI | LF/06'/29<br>LF/06'/GATW10 | 16.45<br>685.00   | 300<br>1   | 50<br>50 |        | 2,467<br>342   |
|                                                    |                                                                                                                 |            | Street Light             | ts                     |         | 6/YARI/CHAI |                            | 2.80              | 300        | 50       |        | 420            |
|                                                    |                                                                                                                 |            | Standard Ut:             |                        |         |             | LF/06'/GATW3               | 325.00            | 1          | 50       |        | 162            |
|                                                    |                                                                                                                 |            | Underground              | Utils.                 |         |             | Total Estimated Lar        | nd Improvements I | rue Cash V | alue =   | 1      | 12,997         |
|                                                    |                                                                                                                 |            | Topography o             | of                     |         |             |                            |                   |            |          |        |                |
|                                                    |                                                                                                                 |            | Site                     |                        |         |             |                            |                   |            |          |        |                |
|                                                    | 200                                                                                                             |            | Level                    |                        |         |             |                            |                   |            |          |        |                |
|                                                    | A State of the                                                                                                  |            | Rolling                  |                        |         |             |                            |                   |            |          |        |                |
|                                                    | ALC: NO                                                                                                         |            | Low<br>High              |                        |         |             |                            |                   |            |          |        |                |
| Martin -                                           | ALL DE LOSE                                                                                                     |            | Landscaped               |                        |         |             |                            |                   |            |          |        |                |
|                                                    |                                                                                                                 |            | Swamp                    |                        |         |             |                            |                   |            |          |        |                |
| Contraction of the second                          | A BAR PLAN                                                                                                      |            | Wooded                   |                        |         |             |                            |                   |            |          |        |                |
|                                                    | The second se |            | Pond                     |                        |         |             |                            |                   |            |          |        |                |
|                                                    |                                                                                                                 |            | Waterfront               |                        |         |             |                            |                   |            |          |        |                |
|                                                    |                                                                                                                 |            | Ravine<br>Wetland        |                        |         |             |                            |                   |            |          |        |                |
|                                                    |                                                                                                                 |            | Flood Plain              |                        | Year    | Lan         | d Building                 | Assessed          | Board of   | Tribuna  | 1/ Т   | Taxabl         |
|                                                    |                                                                                                                 |            |                          |                        |         | Valu        | e Value                    | Value             | Review     | Oth      | er     | Valu           |
|                                                    | STORE SEALING SPACES STORE                                                                                      | Turba      | when                     | What                   | 2019    | 7,50        | 0 6,500                    | 14,000            |            |          |        | 5,263          |
|                                                    |                                                                                                                 | Who        | / ////                   | 11110.0                |         |             |                            |                   |            |          |        |                |
|                                                    |                                                                                                                 | JWV        | 7 08/06/2018             |                        | 2018    | 5,00        | 0 6,200                    | 11,200            |            |          |        | 5,140          |
| The Equalizer. Copyrig<br>Licensed To: Township of |                                                                                                                 | JWV<br>TPC |                          | INSPECTED<br>INSPECTED | 2017    | 5,00        | ,                          | 11,200<br>11,200  |            |          |        | 5,140<br>5,035 |