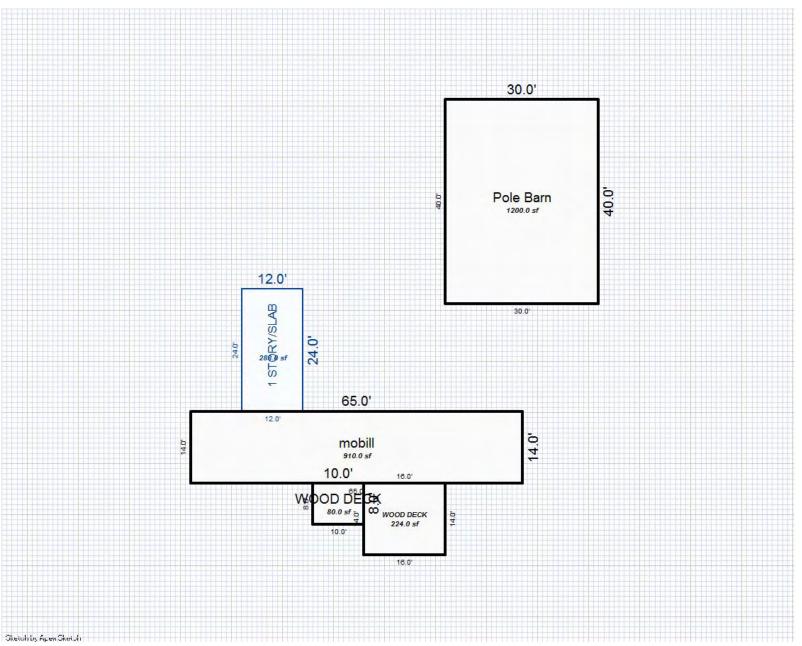

| Grantor                                            | Grantee                                                                                                         |            |                          | Sale                   | Sale    | Inst.       | Terms of Sale              | Liber             | Ver        | ified    |        | Prcnt          |
|----------------------------------------------------|-----------------------------------------------------------------------------------------------------------------|------------|--------------------------|------------------------|---------|-------------|----------------------------|-------------------|------------|----------|--------|----------------|
|                                                    |                                                                                                                 |            |                          | Price                  | Date    | Туре        |                            | & Page            | By         |          |        | Trans          |
|                                                    |                                                                                                                 |            |                          |                        |         |             |                            |                   |            |          |        |                |
|                                                    |                                                                                                                 |            |                          |                        |         | _           |                            |                   |            |          |        |                |
|                                                    |                                                                                                                 |            |                          |                        |         |             |                            |                   |            |          |        |                |
|                                                    |                                                                                                                 |            |                          |                        |         |             |                            |                   |            |          |        |                |
|                                                    |                                                                                                                 |            |                          |                        |         |             |                            |                   |            |          |        |                |
| Property Address                                   |                                                                                                                 | Cla        | ass: 301 IND             | USTRIAL-IM             | Zoning: | Bui         | lding Permit(s)            | Date              | Number     |          | Status |                |
| S LACHANCE RD                                      |                                                                                                                 | Sch        | nool: LAKE C             | ITY - 5702             | 0       |             |                            |                   |            |          |        |                |
|                                                    |                                                                                                                 | P.F        | R.E. 0%                  |                        |         |             |                            |                   |            |          |        |                |
| Owner's Name/Address                               |                                                                                                                 | MAF        | 2 #:                     |                        |         |             |                            |                   |            |          |        |                |
| DTE GAS COMPANY                                    |                                                                                                                 | 1—         |                          | 2010                   | Est TCV | 27 997      |                            |                   |            |          |        |                |
| PROPERTY TAX DEPT                                  |                                                                                                                 |            | Improved X               | Vacant                 |         |             | ates for Land Table        |                   |            | C T OTTO |        |                |
| PO BOX 33017                                       |                                                                                                                 |            | -                        | Vacant                 | Lana Va | aiue Estima |                            |                   | AL ACREAGE | & L015   |        |                |
| Detroit MI 48232                                   |                                                                                                                 |            | Public<br>Improvements   | _                      | Dogaria | otion Ex    | r Fa<br>ontage Depth Fror  | actors *          | Adi Doogo  | ~        | 17-    | alue           |
|                                                    |                                                                                                                 |            | -                        | 5                      |         |             | JRAL SITES 15K             | 15000 10          |            | 11       |        | ,000           |
| Tax Description                                    |                                                                                                                 |            | Dirt Road<br>Gravel Road |                        |         |             | nt Feet, 4.54 Total        |                   | Est. Land  | Value =  |        | ,000           |
| . SEC 20 T22N R8W S 250                            | FT OF E 1191.19                                                                                                 |            | Paved Road               |                        |         |             |                            |                   |            |          |        |                |
| FT OF S 1/2 OF NE 1/4 E2                           | KC E 400 FT THOF.                                                                                               |            | Storm Sewer              |                        | Land Tr | mprovement  | Cost Estimates             |                   |            |          |        |                |
| 4.5408A.                                           |                                                                                                                 |            | Sidewalk                 |                        | Descri  |             | CODE EDETINACED            | Rate              | Size       | % Good   | Cash   | Value          |
| omments/Influences                                 |                                                                                                                 |            | Water                    |                        |         | Crushed Ro  | ock                        | 1.66              | 6156       | 94       |        | 9,606          |
| 250X791 BACK OFF ROAD                              |                                                                                                                 |            | Sewer<br>Electric        |                        |         | Unit-In-P   | lace Items                 |                   |            |          |        |                |
|                                                    |                                                                                                                 |            | Gas                      |                        | Descri  |             |                            | Rate              |            | % Good   | Cash   | Value          |
|                                                    |                                                                                                                 |            | Curb                     |                        |         | 6/YARI/CHAI | LF/06'/29<br>LF/06'/GATW10 | 16.45<br>685.00   | 300<br>1   | 50<br>50 |        | 2,467<br>342   |
|                                                    |                                                                                                                 |            | Street Light             | ts                     |         | 6/YARI/CHAI |                            | 2.80              | 300        | 50       |        | 420            |
|                                                    |                                                                                                                 |            | Standard Ut:             |                        |         |             | LF/06'/GATW3               | 325.00            | 1          | 50       |        | 162            |
|                                                    |                                                                                                                 |            | Underground              | Utils.                 |         |             | Total Estimated Lar        | nd Improvements I | rue Cash V | alue =   | 1      | 12,997         |
|                                                    |                                                                                                                 |            | Topography o             | of                     |         |             |                            |                   |            |          |        |                |
|                                                    |                                                                                                                 |            | Site                     |                        |         |             |                            |                   |            |          |        |                |
|                                                    | 200                                                                                                             |            | Level                    |                        |         |             |                            |                   |            |          |        |                |
|                                                    | A State of the                                                                                                  |            | Rolling                  |                        |         |             |                            |                   |            |          |        |                |
|                                                    | ALC: NO                                                                                                         |            | Low<br>High              |                        |         |             |                            |                   |            |          |        |                |
| Martin -                                           | ALL DE LOSE                                                                                                     |            | Landscaped               |                        |         |             |                            |                   |            |          |        |                |
|                                                    |                                                                                                                 |            | Swamp                    |                        |         |             |                            |                   |            |          |        |                |
| Contraction of the second                          | A BAR PLAN                                                                                                      |            | Wooded                   |                        |         |             |                            |                   |            |          |        |                |
|                                                    | The second se |            | Pond                     |                        |         |             |                            |                   |            |          |        |                |
|                                                    |                                                                                                                 |            | Waterfront               |                        |         |             |                            |                   |            |          |        |                |
|                                                    |                                                                                                                 |            | Ravine<br>Wetland        |                        |         |             |                            |                   |            |          |        |                |
|                                                    |                                                                                                                 |            | Flood Plain              |                        | Year    | Lan         | d Building                 | Assessed          | Board of   | Tribuna  | 1/ Т   | Taxabl         |
|                                                    |                                                                                                                 |            |                          |                        |         | Valu        | e Value                    | Value             | Review     | Oth      | er     | Valu           |
|                                                    | STORE SEALING SPACES STORE                                                                                      | Turba      | when                     | What                   | 2019    | 7,50        | 0 6,500                    | 14,000            |            |          |        | 5,263          |
|                                                    |                                                                                                                 | Who        | / ////                   | 11110.0                |         |             |                            |                   |            |          |        |                |
|                                                    |                                                                                                                 | JWV        | 7 08/06/2018             |                        | 2018    | 5,00        | 0 6,200                    | 11,200            |            |          |        | 5,140          |
| The Equalizer. Copyrig<br>Licensed To: Township of |                                                                                                                 | JWV<br>TPC |                          | INSPECTED<br>INSPECTED | 2017    | 5,00        | ,                          | 11,200<br>11,200  |            |          |        | 5,140<br>5,035 |