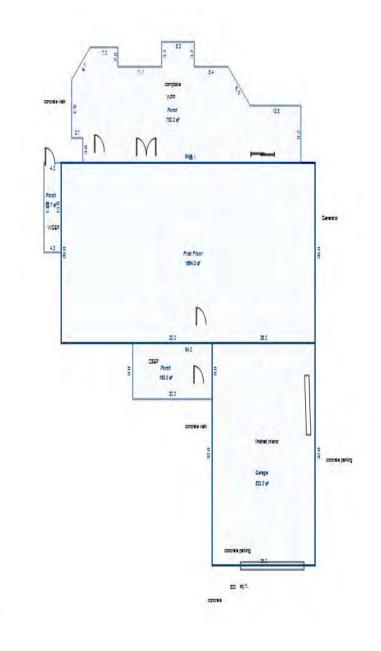

| Grantor                                            | Grantee                                                                                                         |            |                          | Sale                   | Sale    | Inst.       | Terms of Sale              | Liber             | Ver        | ified    |        | Prcnt          |
|----------------------------------------------------|-----------------------------------------------------------------------------------------------------------------|------------|--------------------------|------------------------|---------|-------------|----------------------------|-------------------|------------|----------|--------|----------------|
|                                                    |                                                                                                                 |            |                          | Price                  | Date    | Туре        |                            | & Page            | By         |          |        | Trans          |
|                                                    |                                                                                                                 |            |                          |                        |         |             |                            |                   |            |          |        |                |
|                                                    |                                                                                                                 |            |                          |                        |         | _           |                            |                   |            |          |        |                |
|                                                    |                                                                                                                 |            |                          |                        |         |             |                            |                   |            |          |        |                |
|                                                    |                                                                                                                 |            |                          |                        |         |             |                            |                   |            |          |        |                |
|                                                    |                                                                                                                 |            |                          |                        |         |             |                            |                   |            |          |        |                |
| Property Address                                   |                                                                                                                 | Cla        | ass: 301 IND             | USTRIAL-IM             | Zoning: | Bui         | lding Permit(s)            | Date              | Number     |          | Status |                |
| S LACHANCE RD                                      |                                                                                                                 | Sch        | nool: LAKE C             | ITY - 5702             | 0       |             |                            |                   |            |          |        |                |
|                                                    |                                                                                                                 | P.F        | R.E. 0%                  |                        |         |             |                            |                   |            |          |        |                |
| Owner's Name/Address                               |                                                                                                                 | MAF        | 2 #:                     |                        |         |             |                            |                   |            |          |        |                |
| DTE GAS COMPANY                                    |                                                                                                                 | 1—         |                          | 2010                   | Est TCV | 27 997      |                            |                   |            |          |        |                |
| PROPERTY TAX DEPT                                  |                                                                                                                 |            | Improved X               | Vacant                 |         |             | ates for Land Table        |                   |            | C T OTTO |        |                |
| PO BOX 33017                                       |                                                                                                                 |            | -                        | Vacant                 | Lana Va | aiue Estima |                            |                   | AL ACREAGE | & L015   |        |                |
| Detroit MI 48232                                   |                                                                                                                 |            | Public<br>Improvements   | _                      | Dogaria | otion Ex    | r Fa<br>ontage Depth Fror  | actors *          | Adi Doogo  | ~        | 17-    | alue           |
|                                                    |                                                                                                                 |            | -                        | 5                      |         |             | JRAL SITES 15K             | 15000 10          |            | 11       |        | ,000           |
| Tax Description                                    |                                                                                                                 |            | Dirt Road<br>Gravel Road |                        |         |             | nt Feet, 4.54 Total        |                   | Est. Land  | Value =  |        | ,000           |
| . SEC 20 T22N R8W S 250                            | FT OF E 1191.19                                                                                                 |            | Paved Road               |                        |         |             |                            |                   |            |          |        |                |
| FT OF S 1/2 OF NE 1/4 E2                           | KC E 400 FT THOF.                                                                                               |            | Storm Sewer              |                        | Land Tr | mprovement  | Cost Estimates             |                   |            |          |        |                |
| 4.5408A.                                           |                                                                                                                 |            | Sidewalk                 |                        | Descri  |             | CODE EDETINACED            | Rate              | Size       | % Good   | Cash   | Value          |
| omments/Influences                                 |                                                                                                                 |            | Water                    |                        |         | Crushed Ro  | ock                        | 1.66              | 6156       | 94       |        | 9,606          |
| 250X791 BACK OFF ROAD                              |                                                                                                                 |            | Sewer<br>Electric        |                        |         | Unit-In-P   | lace Items                 |                   |            |          |        |                |
|                                                    |                                                                                                                 |            | Gas                      |                        | Descri  |             |                            | Rate              |            | % Good   | Cash   | Value          |
|                                                    |                                                                                                                 |            | Curb                     |                        |         | 6/YARI/CHAI | LF/06'/29<br>LF/06'/GATW10 | 16.45<br>685.00   | 300<br>1   | 50<br>50 |        | 2,467<br>342   |
|                                                    |                                                                                                                 |            | Street Light             | ts                     |         | 6/YARI/CHAI |                            | 2.80              | 300        | 50       |        | 420            |
|                                                    |                                                                                                                 |            | Standard Ut:             |                        |         |             | LF/06'/GATW3               | 325.00            | 1          | 50       |        | 162            |
|                                                    |                                                                                                                 |            | Underground              | Utils.                 |         |             | Total Estimated Lar        | nd Improvements I | rue Cash V | alue =   | 1      | 12,997         |
|                                                    |                                                                                                                 |            | Topography o             | of                     |         |             |                            |                   |            |          |        |                |
|                                                    |                                                                                                                 |            | Site                     |                        |         |             |                            |                   |            |          |        |                |
|                                                    | 200                                                                                                             |            | Level                    |                        |         |             |                            |                   |            |          |        |                |
|                                                    | A State of the                                                                                                  |            | Rolling                  |                        |         |             |                            |                   |            |          |        |                |
|                                                    | ALC: NO                                                                                                         |            | Low<br>High              |                        |         |             |                            |                   |            |          |        |                |
| Martin -                                           | ALL DE LOSE                                                                                                     |            | Landscaped               |                        |         |             |                            |                   |            |          |        |                |
|                                                    |                                                                                                                 |            | Swamp                    |                        |         |             |                            |                   |            |          |        |                |
| Contraction of the second                          | A BAR PLAN                                                                                                      |            | Wooded                   |                        |         |             |                            |                   |            |          |        |                |
|                                                    | The second se |            | Pond                     |                        |         |             |                            |                   |            |          |        |                |
|                                                    |                                                                                                                 |            | Waterfront               |                        |         |             |                            |                   |            |          |        |                |
|                                                    |                                                                                                                 |            | Ravine<br>Wetland        |                        |         |             |                            |                   |            |          |        |                |
|                                                    |                                                                                                                 |            | Flood Plain              |                        | Year    | Lan         | d Building                 | Assessed          | Board of   | Tribuna  | 1/ Т   | Taxabl         |
|                                                    |                                                                                                                 |            |                          |                        |         | Valu        | e Value                    | Value             | Review     | Oth      | er     | Valu           |
|                                                    | STORE SEALING SPACES STORE                                                                                      | Turba      | when                     | What                   | 2019    | 7,50        | 0 6,500                    | 14,000            |            |          |        | 5,263          |
|                                                    |                                                                                                                 | Who        | / ////                   | 11110.0                |         |             |                            |                   |            |          |        |                |
|                                                    |                                                                                                                 | JWV        | 7 08/06/2018             |                        | 2018    | 5,00        | 0 6,200                    | 11,200            |            |          |        | 5,140          |
| The Equalizer. Copyrig<br>Licensed To: Township of |                                                                                                                 | JWV<br>TPC |                          | INSPECTED<br>INSPECTED | 2017    | 5,00        | ,                          | 11,200<br>11,200  |            |          |        | 5,140<br>5,035 |