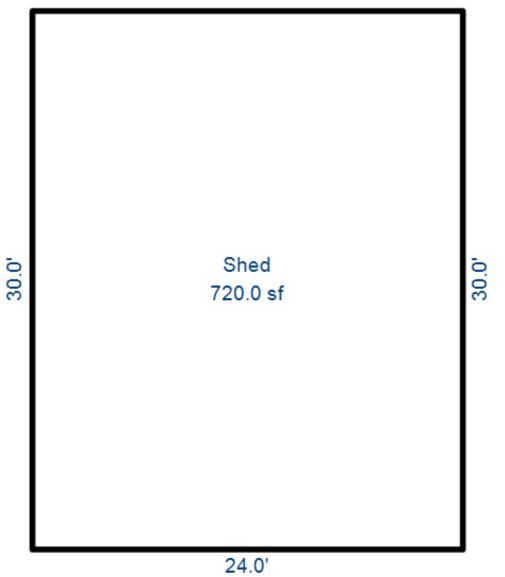

| Grantor                                            | Grantee                                                                                                         |            |                          | Sale                   | Sale    | Inst.       | Terms of Sale              | Liber             | Ver        | ified    |        | Prcnt          |
|----------------------------------------------------|-----------------------------------------------------------------------------------------------------------------|------------|--------------------------|------------------------|---------|-------------|----------------------------|-------------------|------------|----------|--------|----------------|
|                                                    |                                                                                                                 |            |                          | Price                  | Date    | Туре        |                            | & Page            | By         |          |        | Trans          |
|                                                    |                                                                                                                 |            |                          |                        |         |             |                            |                   |            |          |        |                |
|                                                    |                                                                                                                 |            |                          |                        |         | _           |                            |                   |            |          |        |                |
|                                                    |                                                                                                                 |            |                          |                        |         |             |                            |                   |            |          |        |                |
|                                                    |                                                                                                                 |            |                          |                        |         |             |                            |                   |            |          |        |                |
|                                                    |                                                                                                                 |            |                          |                        |         |             |                            |                   |            |          |        |                |
| Property Address                                   |                                                                                                                 | Cla        | ass: 301 IND             | USTRIAL-IM             | Zoning: | Bui         | lding Permit(s)            | Date              | Number     |          | Status |                |
| S LACHANCE RD                                      |                                                                                                                 | Sch        | nool: LAKE C             | ITY - 5702             | 0       |             |                            |                   |            |          |        |                |
|                                                    |                                                                                                                 | P.F        | R.E. 0%                  |                        |         |             |                            |                   |            |          |        |                |
| Owner's Name/Address                               |                                                                                                                 | MAF        | 2 #:                     |                        |         |             |                            |                   |            |          |        |                |
| DTE GAS COMPANY                                    |                                                                                                                 | 1—         |                          | 2010                   | Est TCV | 27 997      |                            |                   |            |          |        |                |
| PROPERTY TAX DEPT                                  |                                                                                                                 |            | Improved X               | Vacant                 |         |             | ates for Land Table        |                   |            | C T OTTO |        |                |
| PO BOX 33017                                       |                                                                                                                 |            | -                        | Vacant                 | Lana Va | aiue Estima |                            |                   | AL ACREAGE | & L015   |        |                |
| Detroit MI 48232                                   |                                                                                                                 |            | Public<br>Improvements   | _                      | Dogaria | otion Ex    | r Fa<br>ontage Depth Fror  | actors *          | Adi Doogo  | ~        | 17-    | alue           |
|                                                    |                                                                                                                 |            | -                        | 5                      |         |             | JRAL SITES 15K             | 15000 10          |            | 11       |        | ,000           |
| Tax Description                                    |                                                                                                                 |            | Dirt Road<br>Gravel Road |                        |         |             | nt Feet, 4.54 Total        |                   | Est. Land  | Value =  |        | ,000           |
| . SEC 20 T22N R8W S 250                            | FT OF E 1191.19                                                                                                 |            | Paved Road               |                        |         |             |                            |                   |            |          |        |                |
| FT OF S 1/2 OF NE 1/4 E2                           | KC E 400 FT THOF.                                                                                               |            | Storm Sewer              |                        | Land Tr | mprovement  | Cost Estimates             |                   |            |          |        |                |
| 4.5408A.                                           |                                                                                                                 |            | Sidewalk                 |                        | Descri  |             | CODE EDETINACED            | Rate              | Size       | % Good   | Cash   | Value          |
| omments/Influences                                 |                                                                                                                 |            | Water                    |                        |         | Crushed Ro  | ock                        | 1.66              | 6156       | 94       |        | 9,606          |
| 250X791 BACK OFF ROAD                              |                                                                                                                 |            | Sewer<br>Electric        |                        |         | Unit-In-P   | lace Items                 |                   |            |          |        |                |
|                                                    |                                                                                                                 |            | Gas                      |                        | Descri  |             |                            | Rate              |            | % Good   | Cash   | Value          |
|                                                    |                                                                                                                 |            | Curb                     |                        |         | 6/YARI/CHAI | LF/06'/29<br>LF/06'/GATW10 | 16.45<br>685.00   | 300<br>1   | 50<br>50 |        | 2,467<br>342   |
|                                                    |                                                                                                                 |            | Street Light             | ts                     |         | 6/YARI/CHAI |                            | 2.80              | 300        | 50       |        | 420            |
|                                                    |                                                                                                                 |            | Standard Ut:             |                        |         |             | LF/06'/GATW3               | 325.00            | 1          | 50       |        | 162            |
|                                                    |                                                                                                                 |            | Underground              | Utils.                 |         |             | Total Estimated Lar        | nd Improvements I | rue Cash V | alue =   | 1      | 12,997         |
|                                                    |                                                                                                                 |            | Topography o             | of                     |         |             |                            |                   |            |          |        |                |
|                                                    |                                                                                                                 |            | Site                     |                        |         |             |                            |                   |            |          |        |                |
|                                                    | 200                                                                                                             |            | Level                    |                        |         |             |                            |                   |            |          |        |                |
|                                                    | A State of the                                                                                                  |            | Rolling                  |                        |         |             |                            |                   |            |          |        |                |
|                                                    | ALC: NO                                                                                                         |            | Low<br>High              |                        |         |             |                            |                   |            |          |        |                |
| Martin -                                           | ALL DE LOSE                                                                                                     |            | Landscaped               |                        |         |             |                            |                   |            |          |        |                |
|                                                    |                                                                                                                 |            | Swamp                    |                        |         |             |                            |                   |            |          |        |                |
| Contraction of the second                          | A BAR PLAN                                                                                                      |            | Wooded                   |                        |         |             |                            |                   |            |          |        |                |
|                                                    | The second se |            | Pond                     |                        |         |             |                            |                   |            |          |        |                |
|                                                    |                                                                                                                 |            | Waterfront               |                        |         |             |                            |                   |            |          |        |                |
|                                                    |                                                                                                                 |            | Ravine<br>Wetland        |                        |         |             |                            |                   |            |          |        |                |
|                                                    |                                                                                                                 |            | Flood Plain              |                        | Year    | Lan         | d Building                 | Assessed          | Board of   | Tribuna  | 1/ Т   | Taxabl         |
|                                                    |                                                                                                                 |            |                          |                        |         | Valu        | e Value                    | Value             | Review     | Oth      | er     | Valu           |
|                                                    | STORE SEALING SPACES STORE                                                                                      | Turba      | when                     | What                   | 2019    | 7,50        | 0 6,500                    | 14,000            |            |          |        | 5,263          |
|                                                    |                                                                                                                 | Who        | / ////                   | 11110.0                |         |             |                            |                   |            |          |        |                |
|                                                    |                                                                                                                 | JWV        | 7 08/06/2018             |                        | 2018    | 5,00        | 0 6,200                    | 11,200            |            |          |        | 5,140          |
| The Equalizer. Copyrig<br>Licensed To: Township of |                                                                                                                 | JWV<br>TPC |                          | INSPECTED<br>INSPECTED | 2017    | 5,00        | ,                          | 11,200<br>11,200  |            |          |        | 5,140<br>5,035 |