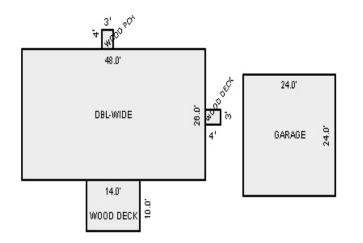

| Grantor                                            | Grantee                                                                                                         |            |                          | Sale                   | Sale    | Inst.       | Terms of Sale              | Liber             | Ver        | ified    |        | Prcnt          |
|----------------------------------------------------|-----------------------------------------------------------------------------------------------------------------|------------|--------------------------|------------------------|---------|-------------|----------------------------|-------------------|------------|----------|--------|----------------|
|                                                    |                                                                                                                 |            |                          | Price                  | Date    | Туре        |                            | & Page            | By         |          |        | Trans          |
|                                                    |                                                                                                                 |            |                          |                        |         |             |                            |                   |            |          |        |                |
|                                                    |                                                                                                                 |            |                          |                        |         | _           |                            |                   |            |          |        |                |
|                                                    |                                                                                                                 |            |                          |                        |         |             |                            |                   |            |          |        |                |
|                                                    |                                                                                                                 |            |                          |                        |         |             |                            |                   |            |          |        |                |
|                                                    |                                                                                                                 |            |                          |                        |         |             |                            |                   |            |          |        |                |
| Property Address                                   |                                                                                                                 | Cla        | ass: 301 IND             | USTRIAL-IM             | Zoning: | Bui         | lding Permit(s)            | Date              | Number     |          | Status |                |
| S LACHANCE RD                                      |                                                                                                                 | Sch        | nool: LAKE C             | ITY - 5702             | 0       |             |                            |                   |            |          |        |                |
|                                                    |                                                                                                                 | P.F        | R.E. 0%                  |                        |         |             |                            |                   |            |          |        |                |
| Owner's Name/Address                               |                                                                                                                 | MAF        | 2 #:                     |                        |         |             |                            |                   |            |          |        |                |
| DTE GAS COMPANY                                    |                                                                                                                 | 1—         |                          | 2010                   | Est TCV | 27 997      |                            |                   |            |          |        |                |
| PROPERTY TAX DEPT                                  |                                                                                                                 |            | Improved X               | Vacant                 |         |             | ates for Land Table        |                   |            | C T OTTO |        |                |
| PO BOX 33017                                       |                                                                                                                 |            | -                        | Vacant                 | Lana Va | aiue Estima |                            |                   | AL ACREAGE | & L015   |        |                |
| Detroit MI 48232                                   |                                                                                                                 |            | Public<br>Improvements   | _                      | Dogaria | otion Ex    | r Fa<br>ontage Depth Fror  | actors *          | Adi Doogo  | ~        | 17-    | alue           |
|                                                    |                                                                                                                 |            | -                        | 5                      |         |             | JRAL SITES 15K             | 15000 10          |            | 11       |        | ,000           |
| Tax Description                                    |                                                                                                                 |            | Dirt Road<br>Gravel Road |                        |         |             | nt Feet, 4.54 Total        |                   | Est. Land  | Value =  |        | ,000           |
| . SEC 20 T22N R8W S 250                            | FT OF E 1191.19                                                                                                 |            | Paved Road               |                        |         |             |                            |                   |            |          |        |                |
| FT OF S 1/2 OF NE 1/4 E2                           | KC E 400 FT THOF.                                                                                               |            | Storm Sewer              |                        | Land Tr | mprovement  | Cost Estimates             |                   |            |          |        |                |
| 4.5408A.                                           |                                                                                                                 |            | Sidewalk                 |                        | Descri  |             | CODE EDETINACED            | Rate              | Size       | % Good   | Cash   | Value          |
| omments/Influences                                 |                                                                                                                 |            | Water                    |                        |         | Crushed Ro  | ock                        | 1.66              | 6156       | 94       |        | 9,606          |
| 250X791 BACK OFF ROAD                              |                                                                                                                 |            | Sewer<br>Electric        |                        |         | Unit-In-P   | lace Items                 |                   |            |          |        |                |
|                                                    |                                                                                                                 |            | Gas                      |                        | Descri  |             |                            | Rate              |            | % Good   | Cash   | Value          |
|                                                    |                                                                                                                 |            | Curb                     |                        |         | 6/YARI/CHAI | LF/06'/29<br>LF/06'/GATW10 | 16.45<br>685.00   | 300<br>1   | 50<br>50 |        | 2,467<br>342   |
|                                                    |                                                                                                                 |            | Street Light             | ts                     |         | 6/YARI/CHAI |                            | 2.80              | 300        | 50       |        | 420            |
|                                                    |                                                                                                                 |            | Standard Ut:             |                        |         |             | LF/06'/GATW3               | 325.00            | 1          | 50       |        | 162            |
|                                                    |                                                                                                                 |            | Underground              | Utils.                 |         |             | Total Estimated Lar        | nd Improvements I | rue Cash V | alue =   | 1      | 12,997         |
|                                                    |                                                                                                                 |            | Topography o             | of                     |         |             |                            |                   |            |          |        |                |
|                                                    |                                                                                                                 |            | Site                     |                        |         |             |                            |                   |            |          |        |                |
|                                                    | 200                                                                                                             |            | Level                    |                        |         |             |                            |                   |            |          |        |                |
|                                                    | A State of the                                                                                                  |            | Rolling                  |                        |         |             |                            |                   |            |          |        |                |
|                                                    | ALC: NO                                                                                                         |            | Low<br>High              |                        |         |             |                            |                   |            |          |        |                |
| Martin -                                           | ALL DE LOSE                                                                                                     |            | Landscaped               |                        |         |             |                            |                   |            |          |        |                |
|                                                    |                                                                                                                 |            | Swamp                    |                        |         |             |                            |                   |            |          |        |                |
| Contraction of the second                          | A BAR PLAN                                                                                                      |            | Wooded                   |                        |         |             |                            |                   |            |          |        |                |
|                                                    | The second se |            | Pond                     |                        |         |             |                            |                   |            |          |        |                |
|                                                    |                                                                                                                 |            | Waterfront               |                        |         |             |                            |                   |            |          |        |                |
|                                                    |                                                                                                                 |            | Ravine<br>Wetland        |                        |         |             |                            |                   |            |          |        |                |
|                                                    |                                                                                                                 |            | Flood Plain              |                        | Year    | Lan         | d Building                 | Assessed          | Board of   | Tribuna  | 1/ Т   | Taxabl         |
|                                                    |                                                                                                                 |            |                          |                        |         | Valu        | e Value                    | Value             | Review     | Oth      | er     | Valu           |
|                                                    | STORE SEALING SPACES STORE                                                                                      | Turba      | when                     | What                   | 2019    | 7,50        | 0 6,500                    | 14,000            |            |          |        | 5,263          |
|                                                    |                                                                                                                 | Who        | / ////                   | 11110.0                |         |             |                            |                   |            |          |        |                |
|                                                    |                                                                                                                 | JWV        | 7 08/06/2018             |                        | 2018    | 5,00        | 0 6,200                    | 11,200            |            |          |        | 5,140          |
| The Equalizer. Copyrig<br>Licensed To: Township of |                                                                                                                 | JWV<br>TPC |                          | INSPECTED<br>INSPECTED | 2017    | 5,00        | ,                          | 11,200<br>11,200  |            |          |        | 5,140<br>5,035 |