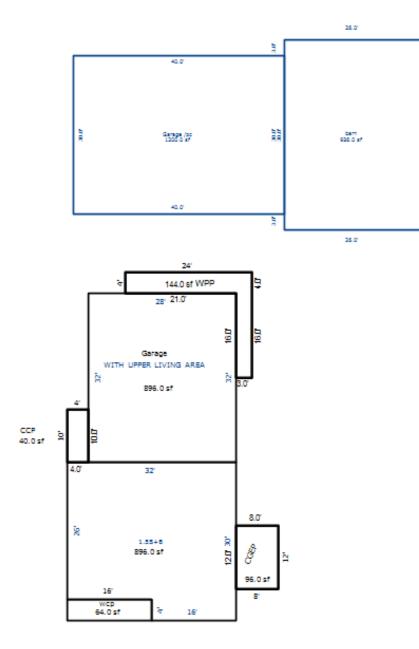

| Grantor                                            | Grantee                                                                                                         |            |                          | Sale                   | Sale    | Inst.       | Terms of Sale              | Liber             | Ver        | ified    |        | Prcnt          |
|----------------------------------------------------|-----------------------------------------------------------------------------------------------------------------|------------|--------------------------|------------------------|---------|-------------|----------------------------|-------------------|------------|----------|--------|----------------|
|                                                    |                                                                                                                 |            |                          | Price                  | Date    | Туре        |                            | & Page            | By         |          |        | Trans          |
|                                                    |                                                                                                                 |            |                          |                        |         |             |                            |                   |            |          |        |                |
|                                                    |                                                                                                                 |            |                          |                        |         | _           |                            |                   |            |          |        |                |
|                                                    |                                                                                                                 |            |                          |                        |         |             |                            |                   |            |          |        |                |
|                                                    |                                                                                                                 |            |                          |                        |         |             |                            |                   |            |          |        |                |
|                                                    |                                                                                                                 |            |                          |                        |         |             |                            |                   |            |          |        |                |
| Property Address                                   |                                                                                                                 | Cla        | ass: 301 IND             | USTRIAL-IM             | Zoning: | Bui         | lding Permit(s)            | Date              | Number     |          | Status |                |
| S LACHANCE RD                                      |                                                                                                                 | Sch        | nool: LAKE C             | ITY - 5702             | 0       |             |                            |                   |            |          |        |                |
|                                                    |                                                                                                                 | P.F        | R.E. 0%                  |                        |         |             |                            |                   |            |          |        |                |
| Owner's Name/Address                               |                                                                                                                 | MAF        | 2 #:                     |                        |         |             |                            |                   |            |          |        |                |
| DTE GAS COMPANY                                    |                                                                                                                 | 1—         |                          | 2010                   | Est TCV | 27 997      |                            |                   |            |          |        |                |
| PROPERTY TAX DEPT                                  |                                                                                                                 |            | Improved X               | Vacant                 |         |             | ates for Land Table        |                   |            | C T OTTO |        |                |
| PO BOX 33017                                       |                                                                                                                 |            | -                        | Vacant                 | Lana Va | aiue Estima |                            |                   | AL ACREAGE | & L015   |        |                |
| Detroit MI 48232                                   |                                                                                                                 |            | Public<br>Improvements   | _                      | Dogaria | otion Ex    | r Fa<br>ontage Depth Fror  | actors *          | Adi Doogo  | ~        | 17-    | alue           |
|                                                    |                                                                                                                 |            | -                        | 5                      |         |             | JRAL SITES 15K             | 15000 10          |            | 11       |        | ,000           |
| Tax Description                                    |                                                                                                                 |            | Dirt Road<br>Gravel Road |                        |         |             | nt Feet, 4.54 Total        |                   | Est. Land  | Value =  |        | ,000           |
| . SEC 20 T22N R8W S 250                            | FT OF E 1191.19                                                                                                 |            | Paved Road               |                        |         |             |                            |                   |            |          |        |                |
| FT OF S 1/2 OF NE 1/4 E2                           | KC E 400 FT THOF.                                                                                               |            | Storm Sewer              |                        | Land Tr | mprovement  | Cost Estimates             |                   |            |          |        |                |
| 4.5408A.                                           |                                                                                                                 |            | Sidewalk                 |                        | Descri  |             | CODE EDETINACED            | Rate              | Size       | % Good   | Cash   | Value          |
| omments/Influences                                 |                                                                                                                 |            | Water                    |                        |         | Crushed Ro  | ock                        | 1.66              | 6156       | 94       |        | 9,606          |
| 250X791 BACK OFF ROAD                              |                                                                                                                 |            | Sewer<br>Electric        |                        |         | Unit-In-P   | lace Items                 |                   |            |          |        |                |
|                                                    |                                                                                                                 |            | Gas                      |                        | Descri  |             |                            | Rate              |            | % Good   | Cash   | Value          |
|                                                    |                                                                                                                 |            | Curb                     |                        |         | 6/YARI/CHAI | LF/06'/29<br>LF/06'/GATW10 | 16.45<br>685.00   | 300<br>1   | 50<br>50 |        | 2,467<br>342   |
|                                                    |                                                                                                                 |            | Street Light             | ts                     |         | 6/YARI/CHAI |                            | 2.80              | 300        | 50       |        | 420            |
|                                                    |                                                                                                                 |            | Standard Ut:             |                        |         |             | LF/06'/GATW3               | 325.00            | 1          | 50       |        | 162            |
|                                                    |                                                                                                                 |            | Underground              | Utils.                 |         |             | Total Estimated Lar        | nd Improvements I | rue Cash V | alue =   | 1      | 12,997         |
|                                                    |                                                                                                                 |            | Topography o             | of                     |         |             |                            |                   |            |          |        |                |
|                                                    |                                                                                                                 |            | Site                     |                        |         |             |                            |                   |            |          |        |                |
|                                                    | 200                                                                                                             |            | Level                    |                        |         |             |                            |                   |            |          |        |                |
|                                                    | A State of the                                                                                                  |            | Rolling                  |                        |         |             |                            |                   |            |          |        |                |
|                                                    | ALC: NO                                                                                                         |            | Low<br>High              |                        |         |             |                            |                   |            |          |        |                |
| Martin -                                           | ALL DE LOSE                                                                                                     |            | Landscaped               |                        |         |             |                            |                   |            |          |        |                |
|                                                    |                                                                                                                 |            | Swamp                    |                        |         |             |                            |                   |            |          |        |                |
| Contraction of the second                          | A BAR PLAN                                                                                                      |            | Wooded                   |                        |         |             |                            |                   |            |          |        |                |
|                                                    | The second se |            | Pond                     |                        |         |             |                            |                   |            |          |        |                |
|                                                    |                                                                                                                 |            | Waterfront               |                        |         |             |                            |                   |            |          |        |                |
|                                                    |                                                                                                                 |            | Ravine<br>Wetland        |                        |         |             |                            |                   |            |          |        |                |
|                                                    |                                                                                                                 |            | Flood Plain              |                        | Year    | Lan         | d Building                 | Assessed          | Board of   | Tribuna  | 1/ Т   | Taxabl         |
|                                                    |                                                                                                                 |            |                          |                        |         | Valu        | e Value                    | Value             | Review     | Oth      | er     | Valu           |
|                                                    | STORE SEALING SPACES STORE                                                                                      | Turba      | when                     | What                   | 2019    | 7,50        | 0 6,500                    | 14,000            |            |          |        | 5,263          |
|                                                    |                                                                                                                 | Who        | / ////                   | 11110.0                |         |             |                            |                   |            |          |        |                |
|                                                    |                                                                                                                 | JWV        | 7 08/06/2018             |                        | 2018    | 5,00        | 0 6,200                    | 11,200            |            |          |        | 5,140          |
| The Equalizer. Copyrig<br>Licensed To: Township of |                                                                                                                 | JWV<br>TPC |                          | INSPECTED<br>INSPECTED | 2017    | 5,00        | ,                          | 11,200<br>11,200  |            |          |        | 5,140<br>5,035 |