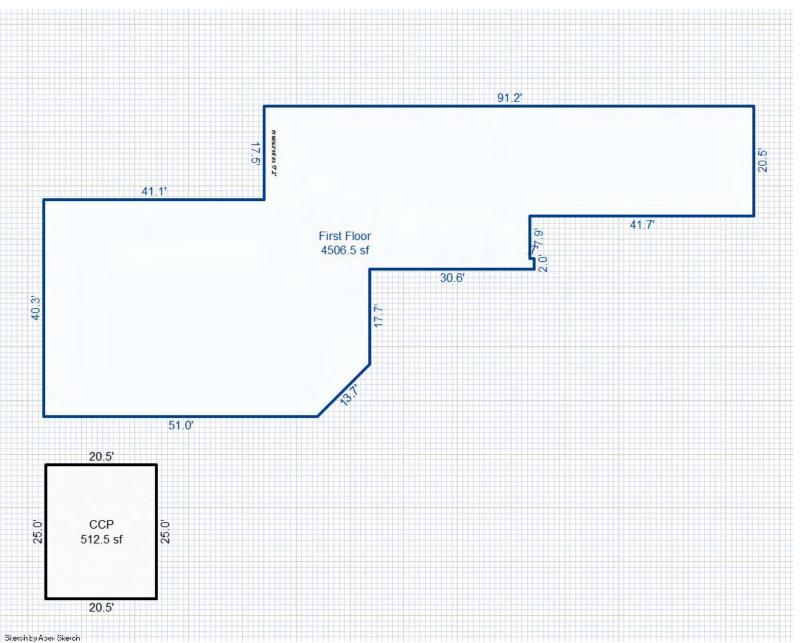

| Grantor                                            | Grantee                                                                                                         |            |                          | Sale                   | Sale    | Inst.       | Terms of Sale              | Liber             | Ver        | ified    |        | Prcnt          |
|----------------------------------------------------|-----------------------------------------------------------------------------------------------------------------|------------|--------------------------|------------------------|---------|-------------|----------------------------|-------------------|------------|----------|--------|----------------|
|                                                    |                                                                                                                 |            |                          | Price                  | Date    | Туре        |                            | & Page            | By         |          |        | Trans          |
|                                                    |                                                                                                                 |            |                          |                        |         |             |                            |                   |            |          |        |                |
|                                                    |                                                                                                                 |            |                          |                        |         | _           |                            |                   |            |          |        |                |
|                                                    |                                                                                                                 |            |                          |                        |         |             |                            |                   |            |          |        |                |
|                                                    |                                                                                                                 |            |                          |                        |         |             |                            |                   |            |          |        |                |
|                                                    |                                                                                                                 |            |                          |                        |         |             |                            |                   |            |          |        |                |
| Property Address                                   |                                                                                                                 | Cla        | ass: 301 IND             | USTRIAL-IM             | Zoning: | Bui         | lding Permit(s)            | Date              | Number     |          | Status |                |
| S LACHANCE RD                                      |                                                                                                                 | Sch        | nool: LAKE C             | ITY - 5702             | 0       |             |                            |                   |            |          |        |                |
|                                                    |                                                                                                                 | P.F        | R.E. 0%                  |                        |         |             |                            |                   |            |          |        |                |
| Owner's Name/Address                               |                                                                                                                 | MAF        | 2 #:                     |                        |         |             |                            |                   |            |          |        |                |
| DTE GAS COMPANY                                    |                                                                                                                 | 1—         |                          | 2010                   | Est TCV | 27 997      |                            |                   |            |          |        |                |
| PROPERTY TAX DEPT                                  |                                                                                                                 |            | Improved X               | Vacant                 |         |             | ates for Land Table        |                   |            | C T OTTO |        |                |
| PO BOX 33017                                       |                                                                                                                 |            | -                        | Vacant                 | Lana Va | aiue Estima |                            |                   | AL ACREAGE | & L015   |        |                |
| Detroit MI 48232                                   |                                                                                                                 |            | Public<br>Improvements   | _                      | Dogaria | otion Ex    | r Fa<br>ontage Depth Fror  | actors *          | Adi Doogo  | ~        | 17-    | alue           |
|                                                    |                                                                                                                 |            | -                        | 5                      |         |             | JRAL SITES 15K             | 15000 10          |            | 11       |        | ,000           |
| Tax Description                                    |                                                                                                                 |            | Dirt Road<br>Gravel Road |                        |         |             | nt Feet, 4.54 Total        |                   | Est. Land  | Value =  |        | ,000           |
| . SEC 20 T22N R8W S 250                            | FT OF E 1191.19                                                                                                 |            | Paved Road               |                        |         |             |                            |                   |            |          |        |                |
| FT OF S 1/2 OF NE 1/4 E2                           | KC E 400 FT THOF.                                                                                               |            | Storm Sewer              |                        | Land Tr | mprovement  | Cost Estimates             |                   |            |          |        |                |
| 4.5408A.                                           |                                                                                                                 |            | Sidewalk                 |                        | Descri  |             | CODE EDETINACED            | Rate              | Size       | % Good   | Cash   | Value          |
| omments/Influences                                 |                                                                                                                 |            | Water                    |                        |         | Crushed Ro  | ock                        | 1.66              | 6156       | 94       |        | 9,606          |
| 250X791 BACK OFF ROAD                              |                                                                                                                 |            | Sewer<br>Electric        |                        |         | Unit-In-P   | lace Items                 |                   |            |          |        |                |
|                                                    |                                                                                                                 |            | Gas                      |                        | Descri  |             |                            | Rate              |            | % Good   | Cash   | Value          |
|                                                    |                                                                                                                 |            | Curb                     |                        |         | 6/YARI/CHAI | LF/06'/29<br>LF/06'/GATW10 | 16.45<br>685.00   | 300<br>1   | 50<br>50 |        | 2,467<br>342   |
|                                                    |                                                                                                                 |            | Street Light             | ts                     |         | 6/YARI/CHAI |                            | 2.80              | 300        | 50       |        | 420            |
|                                                    |                                                                                                                 |            | Standard Ut:             |                        |         |             | LF/06'/GATW3               | 325.00            | 1          | 50       |        | 162            |
|                                                    |                                                                                                                 |            | Underground              | Utils.                 |         |             | Total Estimated Lar        | nd Improvements I | rue Cash V | alue =   | 1      | 12,997         |
|                                                    |                                                                                                                 |            | Topography o             | of                     |         |             |                            |                   |            |          |        |                |
|                                                    |                                                                                                                 |            | Site                     |                        |         |             |                            |                   |            |          |        |                |
|                                                    | 200                                                                                                             |            | Level                    |                        |         |             |                            |                   |            |          |        |                |
|                                                    | A State of the                                                                                                  |            | Rolling                  |                        |         |             |                            |                   |            |          |        |                |
|                                                    | ALC: NO                                                                                                         |            | Low<br>High              |                        |         |             |                            |                   |            |          |        |                |
| Martin -                                           | ALL DE LOSE                                                                                                     |            | Landscaped               |                        |         |             |                            |                   |            |          |        |                |
|                                                    |                                                                                                                 |            | Swamp                    |                        |         |             |                            |                   |            |          |        |                |
| Contraction of the second                          | A BAR PLAN                                                                                                      |            | Wooded                   |                        |         |             |                            |                   |            |          |        |                |
|                                                    | The second se |            | Pond                     |                        |         |             |                            |                   |            |          |        |                |
|                                                    |                                                                                                                 |            | Waterfront               |                        |         |             |                            |                   |            |          |        |                |
|                                                    |                                                                                                                 |            | Ravine<br>Wetland        |                        |         |             |                            |                   |            |          |        |                |
|                                                    |                                                                                                                 |            | Flood Plain              |                        | Year    | Lan         | d Building                 | Assessed          | Board of   | Tribuna  | 1/ Т   | Taxabl         |
|                                                    |                                                                                                                 |            |                          |                        |         | Valu        | e Value                    | Value             | Review     | Oth      | er     | Valu           |
|                                                    | STORE SEALING SPACES STORE                                                                                      | Turba      | when                     | What                   | 2019    | 7,50        | 0 6,500                    | 14,000            |            |          |        | 5,263          |
|                                                    |                                                                                                                 | Who        | / ////                   | 11110.0                |         |             |                            |                   |            |          |        |                |
|                                                    |                                                                                                                 | JWV        | 7 08/06/2018             |                        | 2018    | 5,00        | 0 6,200                    | 11,200            |            |          |        | 5,140          |
| The Equalizer. Copyrig<br>Licensed To: Township of |                                                                                                                 | JWV<br>TPC |                          | INSPECTED<br>INSPECTED | 2017    | 5,00        | ,                          | 11,200<br>11,200  |            |          |        | 5,140<br>5,035 |