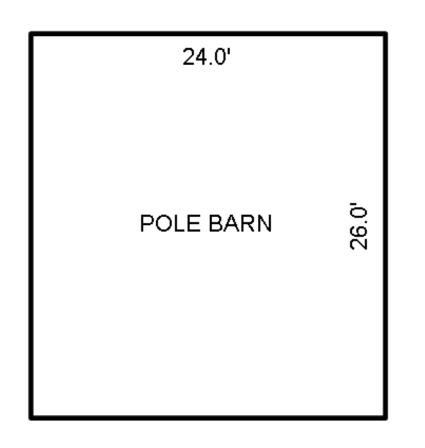

| Grantor                                            | Grantee                                                                                                         |            |                          | Sale                   | Sale    | Inst.       | Terms of Sale              | Liber             | Ver        | ified    |        | Prcnt          |
|----------------------------------------------------|-----------------------------------------------------------------------------------------------------------------|------------|--------------------------|------------------------|---------|-------------|----------------------------|-------------------|------------|----------|--------|----------------|
|                                                    |                                                                                                                 |            |                          | Price                  | Date    | Туре        |                            | & Page            | By         |          |        | Trans          |
|                                                    |                                                                                                                 |            |                          |                        |         |             |                            |                   |            |          |        |                |
|                                                    |                                                                                                                 |            |                          |                        |         | _           |                            |                   |            |          |        |                |
|                                                    |                                                                                                                 |            |                          |                        |         |             |                            |                   |            |          |        |                |
|                                                    |                                                                                                                 |            |                          |                        |         |             |                            |                   |            |          |        |                |
|                                                    |                                                                                                                 |            |                          |                        |         |             |                            |                   |            |          |        |                |
| Property Address                                   |                                                                                                                 | Cla        | ass: 301 IND             | USTRIAL-IM             | Zoning: | Bui         | lding Permit(s)            | Date              | Number     |          | Status |                |
| S LACHANCE RD                                      |                                                                                                                 | Sch        | nool: LAKE C             | ITY - 5702             | 0       |             |                            |                   |            |          |        |                |
|                                                    |                                                                                                                 | P.F        | R.E. 0%                  |                        |         |             |                            |                   |            |          |        |                |
| Owner's Name/Address                               |                                                                                                                 | MAF        | 2 #:                     |                        |         |             |                            |                   |            |          |        |                |
| DTE GAS COMPANY                                    |                                                                                                                 | 1—         |                          | 2010                   | Est TCV | 27 997      |                            |                   |            |          |        |                |
| PROPERTY TAX DEPT                                  |                                                                                                                 |            | Improved X               | Vacant                 |         |             | ates for Land Table        |                   |            | C T OTTO |        |                |
| PO BOX 33017                                       |                                                                                                                 |            | -                        | Vacant                 | Lana Va | aiue Estima |                            |                   | AL ACREAGE | & L015   |        |                |
| Detroit MI 48232                                   |                                                                                                                 |            | Public<br>Improvements   | _                      | Dogaria | otion Ex    | r Fa<br>ontage Depth Fror  | actors *          | Adi Doogo  | ~        | 17-    | alue           |
|                                                    |                                                                                                                 |            | -                        | 5                      |         |             | JRAL SITES 15K             | 15000 10          |            | 11       |        | ,000           |
| Tax Description                                    |                                                                                                                 |            | Dirt Road<br>Gravel Road |                        |         |             | nt Feet, 4.54 Total        |                   | Est. Land  | Value =  |        | ,000           |
| . SEC 20 T22N R8W S 250                            | FT OF E 1191.19                                                                                                 |            | Paved Road               |                        |         |             |                            |                   |            |          |        |                |
| FT OF S 1/2 OF NE 1/4 E2                           | KC E 400 FT THOF.                                                                                               |            | Storm Sewer              |                        | Land Tr | mprovement  | Cost Estimates             |                   |            |          |        |                |
| 4.5408A.                                           |                                                                                                                 |            | Sidewalk                 |                        | Descri  |             | CODE EDETINACED            | Rate              | Size       | % Good   | Cash   | Value          |
| omments/Influences                                 |                                                                                                                 |            | Water                    |                        |         | Crushed Ro  | ock                        | 1.66              | 6156       | 94       |        | 9,606          |
| 250X791 BACK OFF ROAD                              |                                                                                                                 |            | Sewer<br>Electric        |                        |         | Unit-In-P   | lace Items                 |                   |            |          |        |                |
|                                                    |                                                                                                                 |            | Gas                      |                        | Descri  |             |                            | Rate              |            | % Good   | Cash   | Value          |
|                                                    |                                                                                                                 |            | Curb                     |                        |         | 6/YARI/CHAI | LF/06'/29<br>LF/06'/GATW10 | 16.45<br>685.00   | 300<br>1   | 50<br>50 |        | 2,467<br>342   |
|                                                    |                                                                                                                 |            | Street Light             | ts                     |         | 6/YARI/CHAI |                            | 2.80              | 300        | 50       |        | 420            |
|                                                    |                                                                                                                 |            | Standard Ut:             |                        |         |             | LF/06'/GATW3               | 325.00            | 1          | 50       |        | 162            |
|                                                    |                                                                                                                 |            | Underground              | Utils.                 |         |             | Total Estimated Lar        | nd Improvements I | rue Cash V | alue =   | 1      | 12,997         |
|                                                    |                                                                                                                 |            | Topography o             | of                     |         |             |                            |                   |            |          |        |                |
|                                                    |                                                                                                                 |            | Site                     |                        |         |             |                            |                   |            |          |        |                |
|                                                    | 200                                                                                                             |            | Level                    |                        |         |             |                            |                   |            |          |        |                |
|                                                    | A State of the                                                                                                  |            | Rolling                  |                        |         |             |                            |                   |            |          |        |                |
|                                                    | ALC: NO                                                                                                         |            | Low<br>High              |                        |         |             |                            |                   |            |          |        |                |
| Martin -                                           | ALL DE LOSE                                                                                                     |            | Landscaped               |                        |         |             |                            |                   |            |          |        |                |
|                                                    |                                                                                                                 |            | Swamp                    |                        |         |             |                            |                   |            |          |        |                |
| Contraction of the second                          | A BAR PLAN                                                                                                      |            | Wooded                   |                        |         |             |                            |                   |            |          |        |                |
|                                                    | The second se |            | Pond                     |                        |         |             |                            |                   |            |          |        |                |
|                                                    |                                                                                                                 |            | Waterfront               |                        |         |             |                            |                   |            |          |        |                |
|                                                    |                                                                                                                 |            | Ravine<br>Wetland        |                        |         |             |                            |                   |            |          |        |                |
|                                                    |                                                                                                                 |            | Flood Plain              |                        | Year    | Lan         | d Building                 | Assessed          | Board of   | Tribuna  | 1/ Т   | Taxabl         |
|                                                    |                                                                                                                 |            |                          |                        |         | Valu        | e Value                    | Value             | Review     | Oth      | er     | Valu           |
|                                                    | STORE SEALING SPACES STORE                                                                                      | Turba      | when                     | What                   | 2019    | 7,50        | 0 6,500                    | 14,000            |            |          |        | 5,263          |
|                                                    |                                                                                                                 | Who        | / ////                   | 11110.0                |         |             |                            |                   |            |          |        |                |
|                                                    |                                                                                                                 | JWV        | 7 08/06/2018             |                        | 2018    | 5,00        | 0 6,200                    | 11,200            |            |          |        | 5,140          |
| The Equalizer. Copyrig<br>Licensed To: Township of |                                                                                                                 | JWV<br>TPC |                          | INSPECTED<br>INSPECTED | 2017    | 5,00        | ,                          | 11,200<br>11,200  |            |          |        | 5,140<br>5,035 |