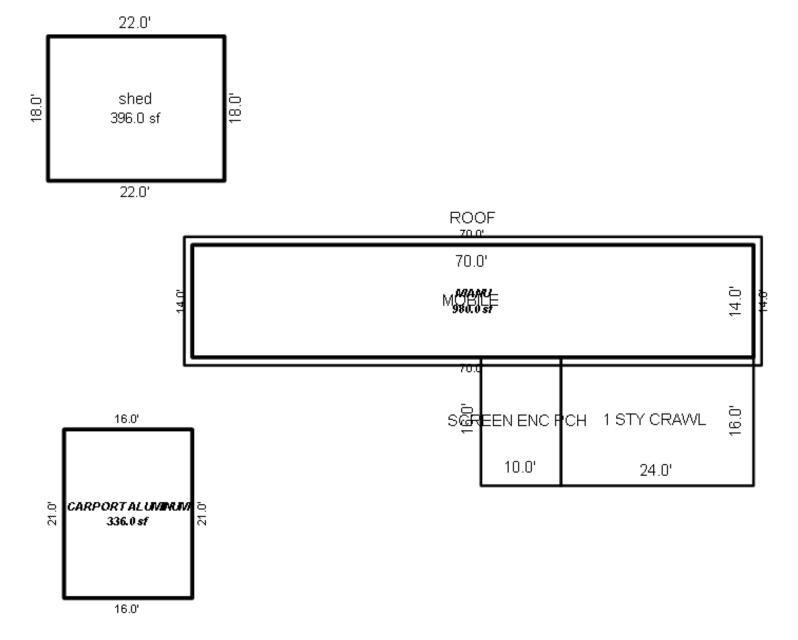

| Grantor                                            | Grantee                                                                                                         |            |                          | Sale                   | Sale    | Inst.       | Terms of Sale              | Liber             | Ver        | ified    |        | Prcnt          |
|----------------------------------------------------|-----------------------------------------------------------------------------------------------------------------|------------|--------------------------|------------------------|---------|-------------|----------------------------|-------------------|------------|----------|--------|----------------|
|                                                    |                                                                                                                 |            |                          | Price                  | Date    | Туре        |                            | & Page            | By         |          |        | Trans          |
|                                                    |                                                                                                                 |            |                          |                        |         |             |                            |                   |            |          |        |                |
|                                                    |                                                                                                                 |            |                          |                        |         | _           |                            |                   |            |          |        |                |
|                                                    |                                                                                                                 |            |                          |                        |         |             |                            |                   |            |          |        |                |
|                                                    |                                                                                                                 |            |                          |                        |         |             |                            |                   |            |          |        |                |
|                                                    |                                                                                                                 |            |                          |                        |         |             |                            |                   |            |          |        |                |
| Property Address                                   |                                                                                                                 | Cla        | ass: 301 IND             | USTRIAL-IM             | Zoning: | Bui         | lding Permit(s)            | Date              | Number     |          | Status |                |
| S LACHANCE RD                                      |                                                                                                                 | Sch        | nool: LAKE C             | ITY - 5702             | 0       |             |                            |                   |            |          |        |                |
|                                                    |                                                                                                                 | P.F        | R.E. 0%                  |                        |         |             |                            |                   |            |          |        |                |
| Owner's Name/Address                               |                                                                                                                 | MAF        | 2 #:                     |                        |         |             |                            |                   |            |          |        |                |
| DTE GAS COMPANY                                    |                                                                                                                 | 1—         |                          | 2010                   | Est TCV | 27 997      |                            |                   |            |          |        |                |
| PROPERTY TAX DEPT                                  |                                                                                                                 |            | Improved X               | Vacant                 |         |             | ates for Land Table        |                   |            | C T OTTO |        |                |
| PO BOX 33017                                       |                                                                                                                 |            | -                        | Vacant                 | Lana Va | aiue Estima |                            |                   | AL ACREAGE | & L015   |        |                |
| Detroit MI 48232                                   |                                                                                                                 |            | Public<br>Improvements   | _                      | Dogaria | otion Ex    | r Fa<br>ontage Depth Fror  | actors *          | Adi Doogo  | ~        | 17-    | alue           |
|                                                    |                                                                                                                 |            | -                        | 5                      |         |             | JRAL SITES 15K             | 15000 10          |            | 11       |        | ,000           |
| Tax Description                                    |                                                                                                                 |            | Dirt Road<br>Gravel Road |                        |         |             | nt Feet, 4.54 Total        |                   | Est. Land  | Value =  |        | ,000           |
| . SEC 20 T22N R8W S 250                            | FT OF E 1191.19                                                                                                 |            | Paved Road               |                        |         |             |                            |                   |            |          |        |                |
| FT OF S 1/2 OF NE 1/4 E2                           | KC E 400 FT THOF.                                                                                               |            | Storm Sewer              |                        | Land Tr | mprovement  | Cost Estimates             |                   |            |          |        |                |
| 4.5408A.                                           |                                                                                                                 |            | Sidewalk                 |                        | Descri  |             | CODE EDETINACED            | Rate              | Size       | % Good   | Cash   | Value          |
| omments/Influences                                 |                                                                                                                 |            | Water                    |                        |         | Crushed Ro  | ock                        | 1.66              | 6156       | 94       |        | 9,606          |
| 250X791 BACK OFF ROAD                              |                                                                                                                 |            | Sewer<br>Electric        |                        |         | Unit-In-P   | lace Items                 |                   |            |          |        |                |
|                                                    |                                                                                                                 |            | Gas                      |                        | Descri  |             |                            | Rate              |            | % Good   | Cash   | Value          |
|                                                    |                                                                                                                 |            | Curb                     |                        |         | 6/YARI/CHAI | LF/06'/29<br>LF/06'/GATW10 | 16.45<br>685.00   | 300<br>1   | 50<br>50 |        | 2,467<br>342   |
|                                                    |                                                                                                                 |            | Street Light             | ts                     |         | 6/YARI/CHAI |                            | 2.80              | 300        | 50       |        | 420            |
|                                                    |                                                                                                                 |            | Standard Ut:             |                        |         |             | LF/06'/GATW3               | 325.00            | 1          | 50       |        | 162            |
|                                                    |                                                                                                                 |            | Underground              | Utils.                 |         |             | Total Estimated Lar        | nd Improvements I | rue Cash V | alue =   | 1      | 12,997         |
|                                                    |                                                                                                                 |            | Topography o             | of                     |         |             |                            |                   |            |          |        |                |
|                                                    |                                                                                                                 |            | Site                     |                        |         |             |                            |                   |            |          |        |                |
|                                                    | 200                                                                                                             |            | Level                    |                        |         |             |                            |                   |            |          |        |                |
|                                                    | A State of the                                                                                                  |            | Rolling                  |                        |         |             |                            |                   |            |          |        |                |
|                                                    | ALC: NO                                                                                                         |            | Low<br>High              |                        |         |             |                            |                   |            |          |        |                |
| Martin -                                           | ALL DE LOSE                                                                                                     |            | Landscaped               |                        |         |             |                            |                   |            |          |        |                |
|                                                    |                                                                                                                 |            | Swamp                    |                        |         |             |                            |                   |            |          |        |                |
| Contraction of the second                          | A BAR PLAN                                                                                                      |            | Wooded                   |                        |         |             |                            |                   |            |          |        |                |
|                                                    | The second se |            | Pond                     |                        |         |             |                            |                   |            |          |        |                |
|                                                    |                                                                                                                 |            | Waterfront               |                        |         |             |                            |                   |            |          |        |                |
|                                                    |                                                                                                                 |            | Ravine<br>Wetland        |                        |         |             |                            |                   |            |          |        |                |
|                                                    |                                                                                                                 |            | Flood Plain              |                        | Year    | Lan         | d Building                 | Assessed          | Board of   | Tribuna  | 1/ Т   | Taxabl         |
|                                                    |                                                                                                                 |            |                          |                        |         | Valu        | e Value                    | Value             | Review     | Oth      | er     | Valu           |
|                                                    | STORE SEALING SPACES STORE                                                                                      | Turba      | when                     | What                   | 2019    | 7,50        | 0 6,500                    | 14,000            |            |          |        | 5,263          |
|                                                    |                                                                                                                 | Who        | / ////                   | 11110.0                |         |             |                            |                   |            |          |        |                |
|                                                    |                                                                                                                 | JWV        | 7 08/06/2018             |                        | 2018    | 5,00        | 0 6,200                    | 11,200            |            |          |        | 5,140          |
| The Equalizer. Copyrig<br>Licensed To: Township of |                                                                                                                 | JWV<br>TPC |                          | INSPECTED<br>INSPECTED | 2017    | 5,00        | ,                          | 11,200<br>11,200  |            |          |        | 5,140<br>5,035 |