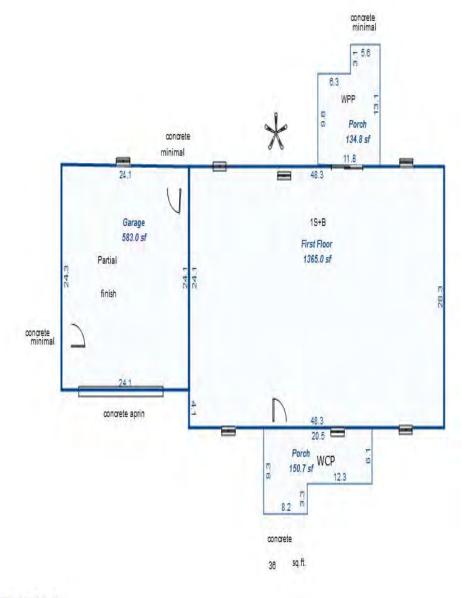

| Grantor                                            | Grantee                                                                                                         |            |                          | Sale                   | Sale    | Inst.       | Terms of Sale              | Liber             | Ver        | ified    |        | Prcnt          |
|----------------------------------------------------|-----------------------------------------------------------------------------------------------------------------|------------|--------------------------|------------------------|---------|-------------|----------------------------|-------------------|------------|----------|--------|----------------|
|                                                    |                                                                                                                 |            |                          | Price                  | Date    | Туре        |                            | & Page            | By         |          |        | Trans          |
|                                                    |                                                                                                                 |            |                          |                        |         |             |                            |                   |            |          |        |                |
|                                                    |                                                                                                                 |            |                          |                        |         | _           |                            |                   |            |          |        |                |
|                                                    |                                                                                                                 |            |                          |                        |         |             |                            |                   |            |          |        |                |
|                                                    |                                                                                                                 |            |                          |                        |         |             |                            |                   |            |          |        |                |
|                                                    |                                                                                                                 |            |                          |                        |         |             |                            |                   |            |          |        |                |
| Property Address                                   |                                                                                                                 | Cla        | ass: 301 IND             | USTRIAL-IM             | Zoning: | Bui         | lding Permit(s)            | Date              | Number     |          | Status |                |
| S LACHANCE RD                                      |                                                                                                                 | Sch        | nool: LAKE C             | ITY - 5702             | 0       |             |                            |                   |            |          |        |                |
|                                                    |                                                                                                                 | P.F        | R.E. 0%                  |                        |         |             |                            |                   |            |          |        |                |
| Owner's Name/Address                               |                                                                                                                 | MAF        | 2 #:                     |                        |         |             |                            |                   |            |          |        |                |
| DTE GAS COMPANY                                    |                                                                                                                 | 1—         |                          | 2010                   | Est TCV | 27 997      |                            |                   |            |          |        |                |
| PROPERTY TAX DEPT                                  |                                                                                                                 |            | Improved X               | Vacant                 |         |             | ates for Land Table        |                   |            | C T OTTO |        |                |
| PO BOX 33017                                       |                                                                                                                 |            | -                        | Vacant                 | Lana Va | aiue Estima |                            |                   | AL ACREAGE | & L015   |        |                |
| Detroit MI 48232                                   |                                                                                                                 |            | Public<br>Improvements   | _                      | Dogaria | otion Ex    | r Fa<br>ontage Depth Fror  | actors *          | Adi Doogo  | ~        | 17-    | alue           |
|                                                    |                                                                                                                 |            | -                        | 5                      |         |             | JRAL SITES 15K             | 15000 10          |            | 11       |        | ,000           |
| Tax Description                                    |                                                                                                                 |            | Dirt Road<br>Gravel Road |                        |         |             | nt Feet, 4.54 Total        |                   | Est. Land  | Value =  |        | ,000           |
| . SEC 20 T22N R8W S 250                            | FT OF E 1191.19                                                                                                 |            | Paved Road               |                        |         |             |                            |                   |            |          |        |                |
| FT OF S 1/2 OF NE 1/4 E2                           | KC E 400 FT THOF.                                                                                               |            | Storm Sewer              |                        | Land Tr | mprovement  | Cost Estimates             |                   |            |          |        |                |
| 4.5408A.                                           |                                                                                                                 |            | Sidewalk                 |                        | Descri  |             | CODE EDETINACED            | Rate              | Size       | % Good   | Cash   | Value          |
| omments/Influences                                 |                                                                                                                 |            | Water                    |                        |         | Crushed Ro  | ock                        | 1.66              | 6156       | 94       |        | 9,606          |
| 250X791 BACK OFF ROAD                              |                                                                                                                 |            | Sewer<br>Electric        |                        |         | Unit-In-P   | lace Items                 |                   |            |          |        |                |
|                                                    |                                                                                                                 |            | Gas                      |                        | Descri  |             |                            | Rate              |            | % Good   | Cash   | Value          |
|                                                    |                                                                                                                 |            | Curb                     |                        |         | 6/YARI/CHAI | LF/06'/29<br>LF/06'/GATW10 | 16.45<br>685.00   | 300<br>1   | 50<br>50 |        | 2,467<br>342   |
|                                                    |                                                                                                                 |            | Street Light             | ts                     |         | 6/YARI/CHAI |                            | 2.80              | 300        | 50       |        | 420            |
|                                                    |                                                                                                                 |            | Standard Ut:             |                        |         |             | LF/06'/GATW3               | 325.00            | 1          | 50       |        | 162            |
|                                                    |                                                                                                                 |            | Underground              | Utils.                 |         |             | Total Estimated Lar        | nd Improvements I | rue Cash V | alue =   | 1      | 12,997         |
|                                                    |                                                                                                                 |            | Topography o             | of                     |         |             |                            |                   |            |          |        |                |
|                                                    |                                                                                                                 |            | Site                     |                        |         |             |                            |                   |            |          |        |                |
|                                                    | 200                                                                                                             |            | Level                    |                        |         |             |                            |                   |            |          |        |                |
|                                                    | A State of the                                                                                                  |            | Rolling                  |                        |         |             |                            |                   |            |          |        |                |
|                                                    | ALC: NO                                                                                                         |            | Low<br>High              |                        |         |             |                            |                   |            |          |        |                |
| Martin -                                           | ALL DE LOSE                                                                                                     |            | Landscaped               |                        |         |             |                            |                   |            |          |        |                |
|                                                    |                                                                                                                 |            | Swamp                    |                        |         |             |                            |                   |            |          |        |                |
| Contraction of the second                          | A BAR PLAN                                                                                                      |            | Wooded                   |                        |         |             |                            |                   |            |          |        |                |
|                                                    | The second se |            | Pond                     |                        |         |             |                            |                   |            |          |        |                |
|                                                    |                                                                                                                 |            | Waterfront               |                        |         |             |                            |                   |            |          |        |                |
|                                                    |                                                                                                                 |            | Ravine<br>Wetland        |                        |         |             |                            |                   |            |          |        |                |
|                                                    |                                                                                                                 |            | Flood Plain              |                        | Year    | Lan         | d Building                 | Assessed          | Board of   | Tribuna  | 1/ Т   | Taxabl         |
|                                                    |                                                                                                                 |            |                          |                        |         | Valu        | e Value                    | Value             | Review     | Oth      | er     | Valu           |
|                                                    | STORE SEALING SPACES STORE                                                                                      | Turba      | when                     | What                   | 2019    | 7,50        | 0 6,500                    | 14,000            |            |          |        | 5,263          |
|                                                    |                                                                                                                 | Who        | / ////                   | 11110.0                |         |             |                            |                   |            |          |        |                |
|                                                    |                                                                                                                 | JWV        | 7 08/06/2018             |                        | 2018    | 5,00        | 0 6,200                    | 11,200            |            |          |        | 5,140          |
| The Equalizer. Copyrig<br>Licensed To: Township of |                                                                                                                 | JWV<br>TPC |                          | INSPECTED<br>INSPECTED | 2017    | 5,00        | ,                          | 11,200<br>11,200  |            |          |        | 5,140<br>5,035 |