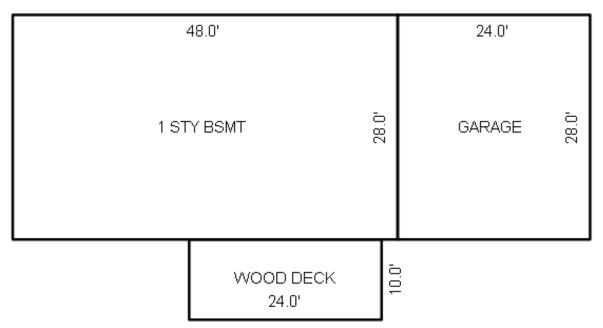

| Grantor                                            | Grantee                                                                                                         |            |                          | Sale                   | Sale    | Inst.       | Terms of Sale              | Liber             | Ver        | ified    |        | Prcnt          |
|----------------------------------------------------|-----------------------------------------------------------------------------------------------------------------|------------|--------------------------|------------------------|---------|-------------|----------------------------|-------------------|------------|----------|--------|----------------|
|                                                    |                                                                                                                 |            |                          | Price                  | Date    | Туре        |                            | & Page            | By         |          |        | Trans          |
|                                                    |                                                                                                                 |            |                          |                        |         |             |                            |                   |            |          |        |                |
|                                                    |                                                                                                                 |            |                          |                        |         | _           |                            |                   |            |          |        |                |
|                                                    |                                                                                                                 |            |                          |                        |         |             |                            |                   |            |          |        |                |
|                                                    |                                                                                                                 |            |                          |                        |         |             |                            |                   |            |          |        |                |
|                                                    |                                                                                                                 |            |                          |                        |         |             |                            |                   |            |          |        |                |
| Property Address                                   |                                                                                                                 | Cla        | ass: 301 IND             | USTRIAL-IM             | Zoning: | Bui         | lding Permit(s)            | Date              | Number     |          | Status |                |
| S LACHANCE RD                                      |                                                                                                                 | Sch        | nool: LAKE C             | ITY - 5702             | 0       |             |                            |                   |            |          |        |                |
|                                                    |                                                                                                                 | P.F        | R.E. 0%                  |                        |         |             |                            |                   |            |          |        |                |
| Owner's Name/Address                               |                                                                                                                 | MAF        | 2 #:                     |                        |         |             |                            |                   |            |          |        |                |
| DTE GAS COMPANY                                    |                                                                                                                 | 1—         |                          | 2010                   | Est TCV | 27 997      |                            |                   |            |          |        |                |
| PROPERTY TAX DEPT                                  |                                                                                                                 |            | Improved X               | Vacant                 |         |             | ates for Land Table        |                   |            | C T OTTO |        |                |
| PO BOX 33017                                       |                                                                                                                 |            | -                        | Vacant                 | Lana Va | aiue Estima |                            |                   | AL ACREAGE | & L015   |        |                |
| Detroit MI 48232                                   |                                                                                                                 |            | Public<br>Improvements   | _                      | Dogaria | otion Ex    | r Fa<br>ontage Depth Fror  | actors *          | Adi Doogo  | ~        | 17-    | alue           |
|                                                    |                                                                                                                 |            | -                        | 5                      |         |             | JRAL SITES 15K             | 15000 10          |            | 11       |        | ,000           |
| Tax Description                                    |                                                                                                                 |            | Dirt Road<br>Gravel Road |                        |         |             | nt Feet, 4.54 Total        |                   | Est. Land  | Value =  |        | ,000           |
| . SEC 20 T22N R8W S 250                            | FT OF E 1191.19                                                                                                 |            | Paved Road               |                        |         |             |                            |                   |            |          |        |                |
| FT OF S 1/2 OF NE 1/4 E2                           | KC E 400 FT THOF.                                                                                               |            | Storm Sewer              |                        | Land Tr | mprovement  | Cost Estimates             |                   |            |          |        |                |
| 4.5408A.                                           |                                                                                                                 |            | Sidewalk                 |                        | Descri  |             | CODE EDETINACED            | Rate              | Size       | % Good   | Cash   | Value          |
| omments/Influences                                 |                                                                                                                 |            | Water                    |                        |         | Crushed Ro  | ock                        | 1.66              | 6156       | 94       |        | 9,606          |
| 250X791 BACK OFF ROAD                              |                                                                                                                 |            | Sewer<br>Electric        |                        |         | Unit-In-P   | lace Items                 |                   |            |          |        |                |
|                                                    |                                                                                                                 |            | Gas                      |                        | Descri  |             |                            | Rate              |            | % Good   | Cash   | Value          |
|                                                    |                                                                                                                 |            | Curb                     |                        |         | 6/YARI/CHAI | LF/06'/29<br>LF/06'/GATW10 | 16.45<br>685.00   | 300<br>1   | 50<br>50 |        | 2,467<br>342   |
|                                                    |                                                                                                                 |            | Street Light             | ts                     |         | 6/YARI/CHAI |                            | 2.80              | 300        | 50       |        | 420            |
|                                                    |                                                                                                                 |            | Standard Ut:             |                        |         |             | LF/06'/GATW3               | 325.00            | 1          | 50       |        | 162            |
|                                                    |                                                                                                                 |            | Underground              | Utils.                 |         |             | Total Estimated Lar        | nd Improvements I | rue Cash V | alue =   | 1      | 12,997         |
|                                                    |                                                                                                                 |            | Topography o             | of                     |         |             |                            |                   |            |          |        |                |
|                                                    |                                                                                                                 |            | Site                     |                        |         |             |                            |                   |            |          |        |                |
|                                                    | 200                                                                                                             |            | Level                    |                        |         |             |                            |                   |            |          |        |                |
|                                                    | A State of the                                                                                                  |            | Rolling                  |                        |         |             |                            |                   |            |          |        |                |
|                                                    | ALC: NO                                                                                                         |            | Low<br>High              |                        |         |             |                            |                   |            |          |        |                |
| Martin -                                           | ALL DE LOSE                                                                                                     |            | Landscaped               |                        |         |             |                            |                   |            |          |        |                |
|                                                    |                                                                                                                 |            | Swamp                    |                        |         |             |                            |                   |            |          |        |                |
| Contraction of the second                          | A BAR PLAN                                                                                                      |            | Wooded                   |                        |         |             |                            |                   |            |          |        |                |
|                                                    | The second se |            | Pond                     |                        |         |             |                            |                   |            |          |        |                |
|                                                    |                                                                                                                 |            | Waterfront               |                        |         |             |                            |                   |            |          |        |                |
|                                                    |                                                                                                                 |            | Ravine<br>Wetland        |                        |         |             |                            |                   |            |          |        |                |
|                                                    |                                                                                                                 |            | Flood Plain              |                        | Year    | Lan         | d Building                 | Assessed          | Board of   | Tribuna  | 1/ Т   | Taxabl         |
|                                                    |                                                                                                                 |            |                          |                        |         | Valu        | e Value                    | Value             | Review     | Oth      | er     | Valu           |
|                                                    | STORE SEALING SPACES STORE                                                                                      | Turba      | when                     | What                   | 2019    | 7,50        | 0 6,500                    | 14,000            |            |          |        | 5,263          |
|                                                    |                                                                                                                 | Who        | / ////                   | 11110.0                |         |             |                            |                   |            |          |        |                |
|                                                    |                                                                                                                 | JWV        | 7 08/06/2018             |                        | 2018    | 5,00        | 0 6,200                    | 11,200            |            |          |        | 5,140          |
| The Equalizer. Copyrig<br>Licensed To: Township of |                                                                                                                 | JWV<br>TPC |                          | INSPECTED<br>INSPECTED | 2017    | 5,00        | ,                          | 11,200<br>11,200  |            |          |        | 5,140<br>5,035 |