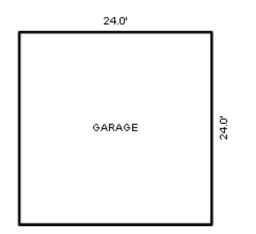

| Grantor                                            | Grantee                                                                                                         |            |                          | Sale                   | Sale    | Inst.       | Terms of Sale              | Liber             | Ver        | ified    |        | Prcnt          |
|----------------------------------------------------|-----------------------------------------------------------------------------------------------------------------|------------|--------------------------|------------------------|---------|-------------|----------------------------|-------------------|------------|----------|--------|----------------|
|                                                    |                                                                                                                 |            |                          | Price                  | Date    | Туре        |                            | & Page            | By         |          |        | Trans          |
|                                                    |                                                                                                                 |            |                          |                        |         |             |                            |                   |            |          |        |                |
|                                                    |                                                                                                                 |            |                          |                        |         | _           |                            |                   |            |          |        |                |
|                                                    |                                                                                                                 |            |                          |                        |         |             |                            |                   |            |          |        |                |
|                                                    |                                                                                                                 |            |                          |                        |         |             |                            |                   |            |          |        |                |
|                                                    |                                                                                                                 |            |                          |                        |         |             |                            |                   |            |          |        |                |
| Property Address                                   |                                                                                                                 | Cla        | ass: 301 IND             | USTRIAL-IM             | Zoning: | Bui         | lding Permit(s)            | Date              | Number     |          | Status |                |
| S LACHANCE RD                                      |                                                                                                                 | Sch        | nool: LAKE C             | ITY - 5702             | 0       |             |                            |                   |            |          |        |                |
|                                                    |                                                                                                                 | P.F        | R.E. 0%                  |                        |         |             |                            |                   |            |          |        |                |
| Owner's Name/Address                               |                                                                                                                 | MAF        | 2 #:                     |                        |         |             |                            |                   |            |          |        |                |
| DTE GAS COMPANY                                    |                                                                                                                 | 1—         |                          | 2010                   | Est TCV | 27 997      |                            |                   |            |          |        |                |
| PROPERTY TAX DEPT                                  |                                                                                                                 |            | Improved X               | Vacant                 |         |             | ates for Land Table        |                   |            | C T OTTO |        |                |
| PO BOX 33017                                       |                                                                                                                 |            | -                        | Vacant                 | Lana Va | aiue Estima |                            |                   | AL ACREAGE | & L015   |        |                |
| Detroit MI 48232                                   |                                                                                                                 |            | Public<br>Improvements   | _                      | Dogaria | otion Ex    | r Fa<br>ontage Depth Fror  | actors *          | Adi Doogo  | ~        | 17-    | alue           |
|                                                    |                                                                                                                 |            | -                        | 5                      |         |             | JRAL SITES 15K             | 15000 10          |            | 11       |        | ,000           |
| Tax Description                                    |                                                                                                                 |            | Dirt Road<br>Gravel Road |                        |         |             | nt Feet, 4.54 Total        |                   | Est. Land  | Value =  |        | ,000           |
| . SEC 20 T22N R8W S 250                            | FT OF E 1191.19                                                                                                 |            | Paved Road               |                        |         |             |                            |                   |            |          |        |                |
| FT OF S 1/2 OF NE 1/4 E2                           | KC E 400 FT THOF.                                                                                               |            | Storm Sewer              |                        | Land Tr | mprovement  | Cost Estimates             |                   |            |          |        |                |
| 4.5408A.                                           |                                                                                                                 |            | Sidewalk                 |                        | Descri  |             | CODE EDETINACED            | Rate              | Size       | % Good   | Cash   | Value          |
| omments/Influences                                 |                                                                                                                 |            | Water                    |                        |         | Crushed Ro  | ock                        | 1.66              | 6156       | 94       |        | 9,606          |
| 250X791 BACK OFF ROAD                              |                                                                                                                 |            | Sewer<br>Electric        |                        |         | Unit-In-P   | lace Items                 |                   |            |          |        |                |
|                                                    |                                                                                                                 |            | Gas                      |                        | Descri  |             |                            | Rate              |            | % Good   | Cash   | Value          |
|                                                    |                                                                                                                 |            | Curb                     |                        |         | 6/YARI/CHAI | LF/06'/29<br>LF/06'/GATW10 | 16.45<br>685.00   | 300<br>1   | 50<br>50 |        | 2,467<br>342   |
|                                                    |                                                                                                                 |            | Street Light             | ts                     |         | 6/YARI/CHAI |                            | 2.80              | 300        | 50       |        | 420            |
|                                                    |                                                                                                                 |            | Standard Ut:             |                        |         |             | LF/06'/GATW3               | 325.00            | 1          | 50       |        | 162            |
|                                                    |                                                                                                                 |            | Underground              | Utils.                 |         |             | Total Estimated Lar        | nd Improvements I | rue Cash V | alue =   | 1      | 12,997         |
|                                                    |                                                                                                                 |            | Topography o             | of                     |         |             |                            |                   |            |          |        |                |
|                                                    |                                                                                                                 |            | Site                     |                        |         |             |                            |                   |            |          |        |                |
|                                                    | 200                                                                                                             |            | Level                    |                        |         |             |                            |                   |            |          |        |                |
|                                                    | A State of the                                                                                                  |            | Rolling                  |                        |         |             |                            |                   |            |          |        |                |
|                                                    | ALC: NO                                                                                                         |            | Low<br>High              |                        |         |             |                            |                   |            |          |        |                |
| Martin -                                           | ALL DE LOSE                                                                                                     |            | Landscaped               |                        |         |             |                            |                   |            |          |        |                |
|                                                    |                                                                                                                 |            | Swamp                    |                        |         |             |                            |                   |            |          |        |                |
| Contraction of the second                          | A BAR PLAN                                                                                                      |            | Wooded                   |                        |         |             |                            |                   |            |          |        |                |
|                                                    | The second se |            | Pond                     |                        |         |             |                            |                   |            |          |        |                |
|                                                    |                                                                                                                 |            | Waterfront               |                        |         |             |                            |                   |            |          |        |                |
|                                                    |                                                                                                                 |            | Ravine<br>Wetland        |                        |         |             |                            |                   |            |          |        |                |
|                                                    |                                                                                                                 |            | Flood Plain              |                        | Year    | Lan         | d Building                 | Assessed          | Board of   | Tribuna  | 1/ Т   | Taxabl         |
|                                                    |                                                                                                                 |            |                          |                        |         | Valu        | e Value                    | Value             | Review     | Oth      | er     | Valu           |
|                                                    | STORE SEALING SPACES STORE                                                                                      | Turba      | when                     | What                   | 2019    | 7,50        | 0 6,500                    | 14,000            |            |          |        | 5,263          |
|                                                    |                                                                                                                 | Who        | / ////                   | 11110.0                |         |             |                            |                   |            |          |        |                |
|                                                    |                                                                                                                 | JWV        | 7 08/06/2018             |                        | 2018    | 5,00        | 0 6,200                    | 11,200            |            |          |        | 5,140          |
| The Equalizer. Copyrig<br>Licensed To: Township of |                                                                                                                 | JWV<br>TPC |                          | INSPECTED<br>INSPECTED | 2017    | 5,00        | ,                          | 11,200<br>11,200  |            |          |        | 5,140<br>5,035 |