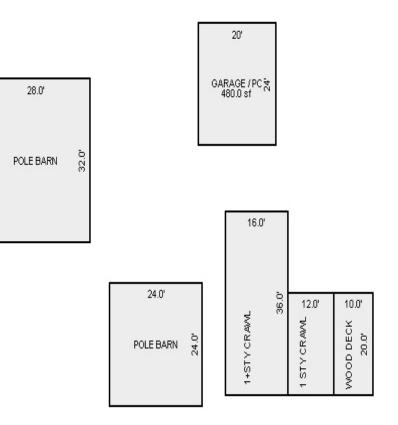

| Grantor                                            | Grantee                                                                                                         |            |                          | Sale                   | Sale    | Inst.       | Terms of Sale              | Liber             | Ver        | ified    |        | Prcnt          |
|----------------------------------------------------|-----------------------------------------------------------------------------------------------------------------|------------|--------------------------|------------------------|---------|-------------|----------------------------|-------------------|------------|----------|--------|----------------|
|                                                    |                                                                                                                 |            |                          | Price                  | Date    | Туре        |                            | & Page            | By         |          |        | Trans          |
|                                                    |                                                                                                                 |            |                          |                        |         |             |                            |                   |            |          |        |                |
|                                                    |                                                                                                                 |            |                          |                        |         | _           |                            |                   |            |          |        |                |
|                                                    |                                                                                                                 |            |                          |                        |         |             |                            |                   |            |          |        |                |
|                                                    |                                                                                                                 |            |                          |                        |         |             |                            |                   |            |          |        |                |
|                                                    |                                                                                                                 |            |                          |                        |         |             |                            |                   |            |          |        |                |
| Property Address                                   |                                                                                                                 | Cla        | ass: 301 IND             | USTRIAL-IM             | Zoning: | Bui         | lding Permit(s)            | Date              | Number     |          | Status |                |
| S LACHANCE RD                                      |                                                                                                                 | Sch        | nool: LAKE C             | ITY - 5702             | 0       |             |                            |                   |            |          |        |                |
|                                                    |                                                                                                                 | P.F        | R.E. 0%                  |                        |         |             |                            |                   |            |          |        |                |
| Owner's Name/Address                               |                                                                                                                 | MAF        | 2 #:                     |                        |         |             |                            |                   |            |          |        |                |
| DTE GAS COMPANY                                    |                                                                                                                 | 1—         |                          | 2010                   | Est TCV | 27 997      |                            |                   |            |          |        |                |
| PROPERTY TAX DEPT                                  |                                                                                                                 |            | Improved X               | Vacant                 |         |             | ates for Land Table        |                   |            | C T OTTO |        |                |
| PO BOX 33017                                       |                                                                                                                 |            | -                        | Vacant                 | Lana Va | aiue Estima |                            |                   | AL ACREAGE | & L015   |        |                |
| Detroit MI 48232                                   |                                                                                                                 |            | Public<br>Improvements   | _                      | Dogaria | otion Ex    | r Fa<br>ontage Depth Fror  | actors *          | Adi Doogo  | ~        | 17-    | alue           |
|                                                    |                                                                                                                 |            | -                        | 5                      |         |             | JRAL SITES 15K             | 15000 10          |            | 11       |        | ,000           |
| Tax Description                                    |                                                                                                                 |            | Dirt Road<br>Gravel Road |                        |         |             | nt Feet, 4.54 Total        |                   | Est. Land  | Value =  |        | ,000           |
| . SEC 20 T22N R8W S 250                            | FT OF E 1191.19                                                                                                 |            | Paved Road               |                        |         |             |                            |                   |            |          |        |                |
| FT OF S 1/2 OF NE 1/4 E2                           | KC E 400 FT THOF.                                                                                               |            | Storm Sewer              |                        | Land Tr | mprovement  | Cost Estimates             |                   |            |          |        |                |
| 4.5408A.                                           |                                                                                                                 |            | Sidewalk                 |                        | Descri  |             | CODE EDETINACED            | Rate              | Size       | % Good   | Cash   | Value          |
| omments/Influences                                 |                                                                                                                 |            | Water                    |                        |         | Crushed Ro  | ock                        | 1.66              | 6156       | 94       |        | 9,606          |
| 250X791 BACK OFF ROAD                              |                                                                                                                 |            | Sewer<br>Electric        |                        |         | Unit-In-P   | lace Items                 |                   |            |          |        |                |
|                                                    |                                                                                                                 |            | Gas                      |                        | Descri  |             |                            | Rate              |            | % Good   | Cash   | Value          |
|                                                    |                                                                                                                 |            | Curb                     |                        |         | 6/YARI/CHAI | LF/06'/29<br>LF/06'/GATW10 | 16.45<br>685.00   | 300<br>1   | 50<br>50 |        | 2,467<br>342   |
|                                                    |                                                                                                                 |            | Street Light             | ts                     |         | 6/YARI/CHAI |                            | 2.80              | 300        | 50       |        | 420            |
|                                                    |                                                                                                                 |            | Standard Ut:             |                        |         |             | LF/06'/GATW3               | 325.00            | 1          | 50       |        | 162            |
|                                                    |                                                                                                                 |            | Underground              | Utils.                 |         |             | Total Estimated Lar        | nd Improvements I | rue Cash V | alue =   | 1      | 12,997         |
|                                                    |                                                                                                                 |            | Topography o             | of                     |         |             |                            |                   |            |          |        |                |
|                                                    |                                                                                                                 |            | Site                     |                        |         |             |                            |                   |            |          |        |                |
|                                                    | 200                                                                                                             |            | Level                    |                        |         |             |                            |                   |            |          |        |                |
|                                                    | A State of the                                                                                                  |            | Rolling                  |                        |         |             |                            |                   |            |          |        |                |
|                                                    | ALC: NO                                                                                                         |            | Low<br>High              |                        |         |             |                            |                   |            |          |        |                |
| Martin -                                           | ALL DE LOSE                                                                                                     |            | Landscaped               |                        |         |             |                            |                   |            |          |        |                |
|                                                    |                                                                                                                 |            | Swamp                    |                        |         |             |                            |                   |            |          |        |                |
| Contraction of the second                          | A BAR PLAN                                                                                                      |            | Wooded                   |                        |         |             |                            |                   |            |          |        |                |
|                                                    | The second se |            | Pond                     |                        |         |             |                            |                   |            |          |        |                |
|                                                    |                                                                                                                 |            | Waterfront               |                        |         |             |                            |                   |            |          |        |                |
|                                                    |                                                                                                                 |            | Ravine<br>Wetland        |                        |         |             |                            |                   |            |          |        |                |
|                                                    |                                                                                                                 |            | Flood Plain              |                        | Year    | Lan         | d Building                 | Assessed          | Board of   | Tribuna  | 1/ Т   | Taxabl         |
|                                                    |                                                                                                                 |            |                          |                        |         | Valu        | e Value                    | Value             | Review     | Oth      | er     | Valu           |
|                                                    | STORE SEALING SPACES STORE                                                                                      | Turba      | when                     | What                   | 2019    | 7,50        | 0 6,500                    | 14,000            |            |          |        | 5,263          |
|                                                    |                                                                                                                 | Who        | / ////                   | 11110.0                |         |             |                            |                   |            |          |        |                |
|                                                    |                                                                                                                 | JWV        | 7 08/06/2018             |                        | 2018    | 5,00        | 0 6,200                    | 11,200            |            |          |        | 5,140          |
| The Equalizer. Copyrig<br>Licensed To: Township of |                                                                                                                 | JWV<br>TPC |                          | INSPECTED<br>INSPECTED | 2017    | 5,00        | ,                          | 11,200<br>11,200  |            |          |        | 5,140<br>5,035 |