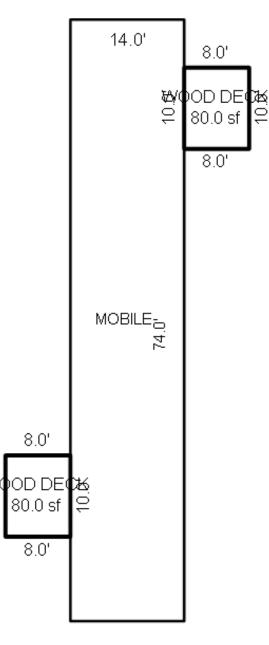

|
| Chimney: Metal              |                                   |                                   |                             |                                          |                                    |                                         |
|                             |                                   |                                   |                             |                                          |                                    |                                         |
|                             |                                   |                                   |                             |                                          |                                    |                                         |



10 R

| Parcel Number: 009-021-                                                                                                                                                                                         | 001-80                                    | Jurisdict                                                                                 | ion: LAKE TOW                          | NSHIP              |               | County: Missaukee                | Pri                                  | nted on                     | 04        | 1/02/2019                   |
|-----------------------------------------------------------------------------------------------------------------------------------------------------------------------------------------------------------------|---------