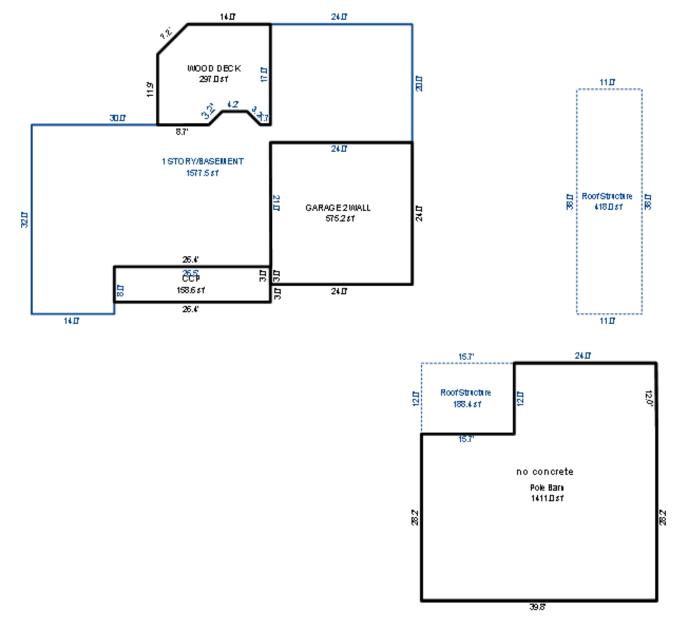

| Grantor                                            | Grantee                                                                                                         |            |                          | Sale                   | Sale    | Inst.       | Terms of Sale              | Liber             | Ver        | ified    |        | Prcnt          |
|----------------------------------------------------|-----------------------------------------------------------------------------------------------------------------|------------|--------------------------|------------------------|---------|-------------|----------------------------|-------------------|------------|----------|--------|----------------|
|                                                    |                                                                                                                 |            |                          | Price                  | Date    | Туре        |                            | & Page            | By         |          |        | Trans          |
|                                                    |                                                                                                                 |            |                          |                        |         |             |                            |                   |            |          |        |                |
|                                                    |                                                                                                                 |            |                          |                        |         | _           |                            |                   |            |          |        |                |
|                                                    |                                                                                                                 |            |                          |                        |         |             |                            |                   |            |          |        |                |
|                                                    |                                                                                                                 |            |                          |                        |         |             |                            |                   |            |          |        |                |
|                                                    |                                                                                                                 |            |                          |                        |         |             |                            |                   |            |          |        |                |
| Property Address                                   |                                                                                                                 | Cla        | ass: 301 IND             | USTRIAL-IM             | Zoning: | Bui         | lding Permit(s)            | Date              | Number     |          | Status |                |
| S LACHANCE RD                                      |                                                                                                                 | Sch        | nool: LAKE C             | ITY - 5702             | 0       |             |                            |                   |            |          |        |                |
|                                                    |                                                                                                                 | P.F        | R.E. 0%                  |                        |         |             |                            |                   |            |          |        |                |
| Owner's Name/Address                               |                                                                                                                 | MAF        | 2 #:                     |                        |         |             |                            |                   |            |          |        |                |
| DTE GAS COMPANY                                    |                                                                                                                 | 1—         |                          | 2010                   | Est TCV | 27 997      |                            |                   |            |          |        |                |
| PROPERTY TAX DEPT                                  |                                                                                                                 |            | Improved X               | Vacant                 |         |             | ates for Land Table        |                   |            | C T OTTO |        |                |
| PO BOX 33017                                       |                                                                                                                 |            | -                        | Vacant                 | Lana Va | aiue Estima |                            |                   | AL ACREAGE | & L015   |        |                |
| Detroit MI 48232                                   |                                                                                                                 |            | Public<br>Improvements   | _                      | Dogaria | otion Ex    | r Fa<br>ontage Depth Fror  | actors *          | Adi Doogo  | ~        | 17-    | alue           |
|                                                    |                                                                                                                 |            | -                        | 5                      |         |             | JRAL SITES 15K             | 15000 10          |            | 11       |        | ,000           |
| Tax Description                                    |                                                                                                                 |            | Dirt Road<br>Gravel Road |                        |         |             | nt Feet, 4.54 Total        |                   | Est. Land  | Value =  |        | ,000           |
| . SEC 20 T22N R8W S 250                            | FT OF E 1191.19                                                                                                 |            | Paved Road               |                        |         |             |                            |                   |            |          |        |                |
| FT OF S 1/2 OF NE 1/4 E2                           | KC E 400 FT THOF.                                                                                               |            | Storm Sewer              |                        | Land Tr | mprovement  | Cost Estimates             |                   |            |          |        |                |
| 4.5408A.                                           |                                                                                                                 |            | Sidewalk                 |                        | Descri  |             | CODE EDETINACED            | Rate              | Size       | % Good   | Cash   | Value          |
| omments/Influences                                 |                                                                                                                 |            | Water                    |                        |         | Crushed Ro  | ock                        | 1.66              | 6156       | 94       |        | 9,606          |
| 250X791 BACK OFF ROAD                              |                                                                                                                 |            | Sewer<br>Electric        |                        |         | Unit-In-P   | lace Items                 |                   |            |          |        |                |
|                                                    |                                                                                                                 |            | Gas                      |                        | Descri  |             |                            | Rate              |            | % Good   | Cash   | Value          |
|                                                    |                                                                                                                 |            | Curb                     |                        |         | 6/YARI/CHAI | LF/06'/29<br>LF/06'/GATW10 | 16.45<br>685.00   | 300<br>1   | 50<br>50 |        | 2,467<br>342   |
|                                                    |                                                                                                                 |            | Street Light             | ts                     |         | 6/YARI/CHAI |                            | 2.80              | 300        | 50       |        | 420            |
|                                                    |                                                                                                                 |            | Standard Ut:             |                        |         |             | LF/06'/GATW3               | 325.00            | 1          | 50       |        | 162            |
|                                                    |                                                                                                                 |            | Underground              | Utils.                 |         |             | Total Estimated Lar        | nd Improvements I | rue Cash V | alue =   | 1      | 12,997         |
|                                                    |                                                                                                                 |            | Topography o             | of                     |         |             |                            |                   |            |          |        |                |
|                                                    |                                                                                                                 |            | Site                     |                        |         |             |                            |                   |            |          |        |                |
|                                                    | 200                                                                                                             |            | Level                    |                        |         |             |                            |                   |            |          |        |                |
|                                                    | A State of the                                                                                                  |            | Rolling                  |                        |         |             |                            |                   |            |          |        |                |
|                                                    | ALC: NO                                                                                                         |            | Low<br>High              |                        |         |             |                            |                   |            |          |        |                |
| Martin -                                           | ALL DE LOSE                                                                                                     |            | Landscaped               |                        |         |             |                            |                   |            |          |        |                |
|                                                    |                                                                                                                 |            | Swamp                    |                        |         |             |                            |                   |            |          |        |                |
| Contraction of the second                          | A BAR PLAN                                                                                                      |            | Wooded                   |                        |         |             |                            |                   |            |          |        |                |
|                                                    | The second se |            | Pond                     |                        |         |             |                            |                   |            |          |        |                |
|                                                    |                                                                                                                 |            | Waterfront               |                        |         |             |                            |                   |            |          |        |                |
|                                                    |                                                                                                                 |            | Ravine<br>Wetland        |                        |         |             |                            |                   |            |          |        |                |
|                                                    |                                                                                                                 |            | Flood Plain              |                        | Year    | Lan         | d Building                 | Assessed          | Board of   | Tribuna  | 1/ Т   | Taxabl         |
|                                                    |                                                                                                                 |            |                          |                        |         | Valu        | e Value                    | Value             | Review     | Oth      | er     | Valu           |
|                                                    | STORE SEALING SPACES STORE                                                                                      | Turba      | when                     | What                   | 2019    | 7,50        | 0 6,500                    | 14,000            |            |          |        | 5,263          |
|                                                    |                                                                                                                 | Who        | / ////                   | 11110.0                |         |             |                            |                   |            |          |        |                |
|                                                    |                                                                                                                 | JWV        | 7 08/06/2018             |                        | 2018    | 5,00        | 0 6,200                    | 11,200            |            |          |        | 5,140          |
| The Equalizer. Copyrig<br>Licensed To: Township of |                                                                                                                 | JWV<br>TPC |                          | INSPECTED<br>INSPECTED | 2017    | 5,00        | ,                          | 11,200<br>11,200  |            |          |        | 5,140<br>5,035 |