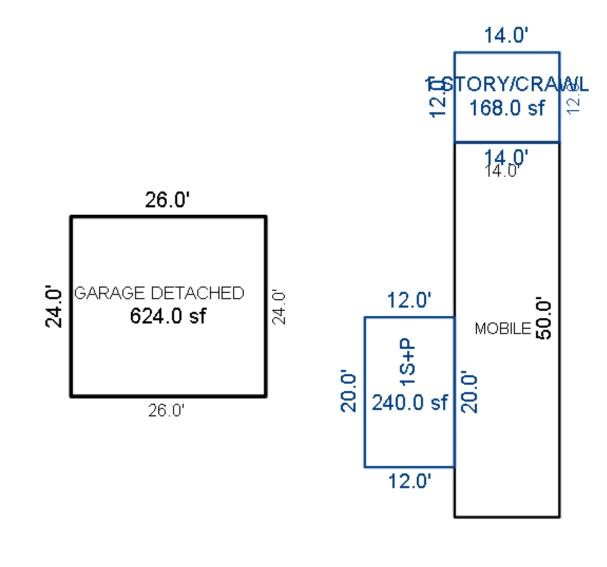

| Grantor                                            | Grantee                                                                                                         |            |                          | Sale                   | Sale    | Inst.       | Terms of Sale              | Liber             | Ver        | ified    |        | Prcnt          |
|----------------------------------------------------|-----------------------------------------------------------------------------------------------------------------|------------|--------------------------|------------------------|---------|-------------|----------------------------|-------------------|------------|----------|--------|----------------|
|                                                    |                                                                                                                 |            |                          | Price                  | Date    | Туре        |                            | & Page            | By         |          |        | Trans          |
|                                                    |                                                                                                                 |            |                          |                        |         |             |                            |                   |            |          |        |                |
|                                                    |                                                                                                                 |            |                          |                        |         | _           |                            |                   |            |          |        |                |
|                                                    |                                                                                                                 |            |                          |                        |         |             |                            |                   |            |          |        |                |
|                                                    |                                                                                                                 |            |                          |                        |         |             |                            |                   |            |          |        |                |
|                                                    |                                                                                                                 |            |                          |                        |         |             |                            |                   |            |          |        |                |
| Property Address                                   |                                                                                                                 | Cla        | ass: 301 IND             | USTRIAL-IM             | Zoning: | Bui         | lding Permit(s)            | Date              | Number     |          | Status |                |
| S LACHANCE RD                                      |                                                                                                                 | Sch        | nool: LAKE C             | ITY - 5702             | 0       |             |                            |                   |            |          |        |                |
|                                                    |                                                                                                                 | P.F        | R.E. 0%                  |                        |         |             |                            |                   |            |          |        |                |
| Owner's Name/Address                               |                                                                                                                 | MAF        | 2 #:                     |                        |         |             |                            |                   |            |          |        |                |
| DTE GAS COMPANY                                    |                                                                                                                 | 1—         |                          | 2010                   | Est TCV | 27 997      |                            |                   |            |          |        |                |
| PROPERTY TAX DEPT                                  |                                                                                                                 |            | Improved X               | Vacant                 |         |             | ates for Land Table        |                   |            | C T OTTO |        |                |
| PO BOX 33017                                       |                                                                                                                 |            | -                        | Vacant                 | Lana Va | aiue Estima |                            |                   | AL ACREAGE | & L015   |        |                |
| Detroit MI 48232                                   |                                                                                                                 |            | Public<br>Improvements   | _                      | Dogaria | otion Ex    | r Fa<br>ontage Depth Fror  | actors *          | Adi Doogo  | ~        | 17-    | alue           |
|                                                    |                                                                                                                 |            | -                        | 5                      |         |             | JRAL SITES 15K             | 15000 10          |            | 11       |        | ,000           |
| Tax Description                                    |                                                                                                                 |            | Dirt Road<br>Gravel Road |                        |         |             | nt Feet, 4.54 Total        |                   | Est. Land  | Value =  |        | ,000           |
| . SEC 20 T22N R8W S 250                            | FT OF E 1191.19                                                                                                 |            | Paved Road               |                        |         |             |                            |                   |            |          |        |                |
| FT OF S 1/2 OF NE 1/4 E2                           | KC E 400 FT THOF.                                                                                               |            | Storm Sewer              |                        | Land Tr | mprovement  | Cost Estimates             |                   |            |          |        |                |
| 4.5408A.                                           |                                                                                                                 |            | Sidewalk                 |                        | Descri  |             | CODE EDETINACED            | Rate              | Size       | % Good   | Cash   | Value          |
| omments/Influences                                 |                                                                                                                 |            | Water                    |                        |         | Crushed Ro  | ock                        | 1.66              | 6156       | 94       |        | 9,606          |
| 250X791 BACK OFF ROAD                              |                                                                                                                 |            | Sewer<br>Electric        |                        |         | Unit-In-P   | lace Items                 |                   |            |          |        |                |
|                                                    |                                                                                                                 |            | Gas                      |                        | Descri  |             |                            | Rate              |            | % Good   | Cash   | Value          |
|                                                    |                                                                                                                 |            | Curb                     |                        |         | 6/YARI/CHAI | LF/06'/29<br>LF/06'/GATW10 | 16.45<br>685.00   | 300<br>1   | 50<br>50 |        | 2,467<br>342   |
|                                                    |                                                                                                                 |            | Street Light             | ts                     |         | 6/YARI/CHAI |                            | 2.80              | 300        | 50       |        | 420            |
|                                                    |                                                                                                                 |            | Standard Ut:             |                        |         |             | LF/06'/GATW3               | 325.00            | 1          | 50       |        | 162            |
|                                                    |                                                                                                                 |            | Underground              | Utils.                 |         |             | Total Estimated Lar        | nd Improvements I | rue Cash V | alue =   | 1      | 12,997         |
|                                                    |                                                                                                                 |            | Topography o             | of                     |         |             |                            |                   |            |          |        |                |
|                                                    |                                                                                                                 |            | Site                     |                        |         |             |                            |                   |            |          |        |                |
|                                                    | 200                                                                                                             |            | Level                    |                        |         |             |                            |                   |            |          |        |                |
|                                                    | A State of the                                                                                                  |            | Rolling                  |                        |         |             |                            |                   |            |          |        |                |
|                                                    | ALC: NO                                                                                                         |            | Low<br>High              |                        |         |             |                            |                   |            |          |        |                |
| Martin -                                           | ALL DE LOSE                                                                                                     |            | Landscaped               |                        |         |             |                            |                   |            |          |        |                |
|                                                    |                                                                                                                 |            | Swamp                    |                        |         |             |                            |                   |            |          |        |                |
| Contraction of the second                          | A BAR PLAN                                                                                                      |            | Wooded                   |                        |         |             |                            |                   |            |          |        |                |
|                                                    | The second se |            | Pond                     |                        |         |             |                            |                   |            |          |        |                |
|                                                    |                                                                                                                 |            | Waterfront               |                        |         |             |                            |                   |            |          |        |                |
|                                                    |                                                                                                                 |            | Ravine<br>Wetland        |                        |         |             |                            |                   |            |          |        |                |
|                                                    |                                                                                                                 |            | Flood Plain              |                        | Year    | Lan         | d Building                 | Assessed          | Board of   | Tribuna  | 1/ Т   | Taxabl         |
|                                                    |                                                                                                                 |            |                          |                        |         | Valu        | e Value                    | Value             | Review     | Oth      | er     | Valu           |
|                                                    | STORE SEALING SPACES STORE                                                                                      | Turba      | when                     | What                   | 2019    | 7,50        | 0 6,500                    | 14,000            |            |          |        | 5,263          |
|                                                    |                                                                                                                 | Who        | / ////                   | 11110.0                |         |             |                            |                   |            |          |        |                |
|                                                    |                                                                                                                 | JWV        | 7 08/06/2018             |                        | 2018    | 5,00        | 0 6,200                    | 11,200            |            |          |        | 5,140          |
| The Equalizer. Copyrig<br>Licensed To: Township of |                                                                                                                 | JWV<br>TPC |                          | INSPECTED<br>INSPECTED | 2017    | 5,00        | ,                          | 11,200<br>11,200  |            |          |        | 5,140<br>5,035 |