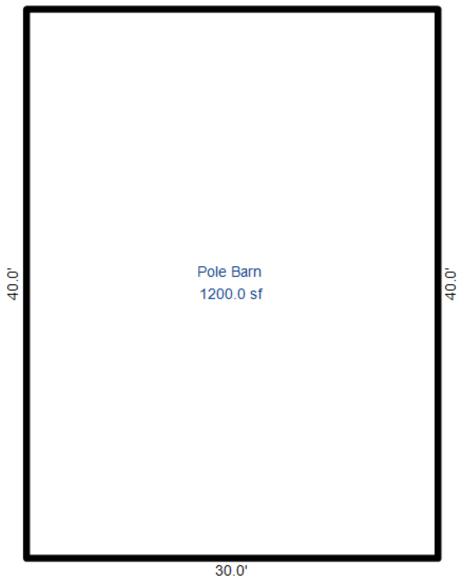

| Grantor                                            | Grantee                                                                                                         |            |                          | Sale                   | Sale    | Inst.       | Terms of Sale              | Liber             | Ver        | ified    |        | Prcnt          |
|----------------------------------------------------|-----------------------------------------------------------------------------------------------------------------|------------|--------------------------|------------------------|---------|-------------|----------------------------|-------------------|------------|----------|--------|----------------|
|                                                    |                                                                                                                 |            |                          | Price                  | Date    | Туре        |                            | & Page            | By         |          |        | Trans          |
|                                                    |                                                                                                                 |            |                          |                        |         |             |                            |                   |            |          |        |                |
|                                                    |                                                                                                                 |            |                          |                        |         | _           |                            |                   |            |          |        |                |
|                                                    |                                                                                                                 |            |                          |                        |         |             |                            |                   |            |          |        |                |
|                                                    |                                                                                                                 |            |                          |                        |         |             |                            |                   |            |          |        |                |
|                                                    |                                                                                                                 |            |                          |                        |         |             |                            |                   |            |          |        |                |
| Property Address                                   |                                                                                                                 | Cla        | ass: 301 IND             | USTRIAL-IM             | Zoning: | Bui         | lding Permit(s)            | Date              | Number     |          | Status |                |
| S LACHANCE RD                                      |                                                                                                                 | Sch        | nool: LAKE C             | ITY - 5702             | 0       |             |                            |                   |            |          |        |                |
|                                                    |                                                                                                                 | P.F        | R.E. 0%                  |                        |         |             |                            |                   |            |          |        |                |
| Owner's Name/Address                               |                                                                                                                 | MAF        | 2 #:                     |                        |         |             |                            |                   |            |          |        |                |
| DTE GAS COMPANY                                    |                                                                                                                 | 1—         |                          | 2010                   | Est TCV | 27 997      |                            |                   |            |          |        |                |
| PROPERTY TAX DEPT                                  |                                                                                                                 |            | Improved X               | Vacant                 |         |             | ates for Land Table        |                   |            | C T OTTO |        |                |
| PO BOX 33017                                       |                                                                                                                 |            | -                        | Vacant                 | Lana Va | aiue Estima |                            |                   | AL ACREAGE | & L015   |        |                |
| Detroit MI 48232                                   |                                                                                                                 |            | Public<br>Improvements   | _                      | Dogaria | otion Ex    | r Fa<br>ontage Depth Fror  | actors *          | Adi Doogo  | ~        | 17-    | alue           |
|                                                    |                                                                                                                 |            | -                        | 5                      |         |             | JRAL SITES 15K             | 15000 10          |            | 11       |        | ,000           |
| Tax Description                                    |                                                                                                                 |            | Dirt Road<br>Gravel Road |                        |         |             | nt Feet, 4.54 Total        |                   | Est. Land  | Value =  |        | ,000           |
| . SEC 20 T22N R8W S 250                            | FT OF E 1191.19                                                                                                 |            | Paved Road               |                        |         |             |                            |                   |            |          |        |                |
| FT OF S 1/2 OF NE 1/4 E2                           | KC E 400 FT THOF.                                                                                               |            | Storm Sewer              |                        | Land Tr | mprovement  | Cost Estimates             |                   |            |          |        |                |
| 4.5408A.                                           |                                                                                                                 |            | Sidewalk                 |                        | Descri  |             | CODE EDETINACED            | Rate              | Size       | % Good   | Cash   | Value          |
| omments/Influences                                 |                                                                                                                 |            | Water                    |                        |         | Crushed Ro  | ock                        | 1.66              | 6156       | 94       |        | 9,606          |
| 250X791 BACK OFF ROAD                              |                                                                                                                 |            | Sewer<br>Electric        |                        |         | Unit-In-P   | lace Items                 |                   |            |          |        |                |
|                                                    |                                                                                                                 |            | Gas                      |                        | Descri  |             |                            | Rate              |            | % Good   | Cash   | Value          |
|                                                    |                                                                                                                 |            | Curb                     |                        |         | 6/YARI/CHAI | LF/06'/29<br>LF/06'/GATW10 | 16.45<br>685.00   | 300<br>1   | 50<br>50 |        | 2,467<br>342   |
|                                                    |                                                                                                                 |            | Street Light             | ts                     |         | 6/YARI/CHAI |                            | 2.80              | 300        | 50       |        | 420            |
|                                                    |                                                                                                                 |            | Standard Ut:             |                        |         |             | LF/06'/GATW3               | 325.00            | 1          | 50       |        | 162            |
|                                                    |                                                                                                                 |            | Underground              | Utils.                 |         |             | Total Estimated Lar        | nd Improvements I | rue Cash V | alue =   | 1      | 12,997         |
|                                                    |                                                                                                                 |            | Topography o             | of                     |         |             |                            |                   |            |          |        |                |
|                                                    |                                                                                                                 |            | Site                     |                        |         |             |                            |                   |            |          |        |                |
|                                                    | 200                                                                                                             |            | Level                    |                        |         |             |                            |                   |            |          |        |                |
|                                                    | A State of the                                                                                                  |            | Rolling                  |                        |         |             |                            |                   |            |          |        |                |
|                                                    | ALC: NO                                                                                                         |            | Low<br>High              |                        |         |             |                            |                   |            |          |        |                |
| Martin -                                           | ALL DE LOSE                                                                                                     |            | Landscaped               |                        |         |             |                            |                   |            |          |        |                |
|                                                    |                                                                                                                 |            | Swamp                    |                        |         |             |                            |                   |            |          |        |                |
| Contraction of the second                          | A BAR PLAN                                                                                                      |            | Wooded                   |                        |         |             |                            |                   |            |          |        |                |
|                                                    | The second se |            | Pond                     |                        |         |             |                            |                   |            |          |        |                |
|                                                    |                                                                                                                 |            | Waterfront               |                        |         |             |                            |                   |            |          |        |                |
|                                                    |                                                                                                                 |            | Ravine<br>Wetland        |                        |         |             |                            |                   |            |          |        |                |
|                                                    |                                                                                                                 |            | Flood Plain              |                        | Year    | Lan         | d Building                 | Assessed          | Board of   | Tribuna  | 1/ Т   | Taxabl         |
|                                                    |                                                                                                                 |            |                          |                        |         | Valu        | e Value                    | Value             | Review     | Oth      | er     | Valu           |
|                                                    | STORE SEALING SPACES STORE                                                                                      | Turba      | when                     | What                   | 2019    | 7,50        | 0 6,500                    | 14,000            |            |          |        | 5,263          |
|                                                    |                                                                                                                 | Who        | / ////                   | 11110.0                |         |             |                            |                   |            |          |        |                |
|                                                    |                                                                                                                 | JWV        | 7 08/06/2018             |                        | 2018    | 5,00        | 0 6,200                    | 11,200            |            |          |        | 5,140          |
| The Equalizer. Copyrig<br>Licensed To: Township of |                                                                                                                 | JWV<br>TPC |                          | INSPECTED<br>INSPECTED | 2017    | 5,00        | ,                          | 11,200<br>11,200  |            |          |        | 5,140<br>5,035 |