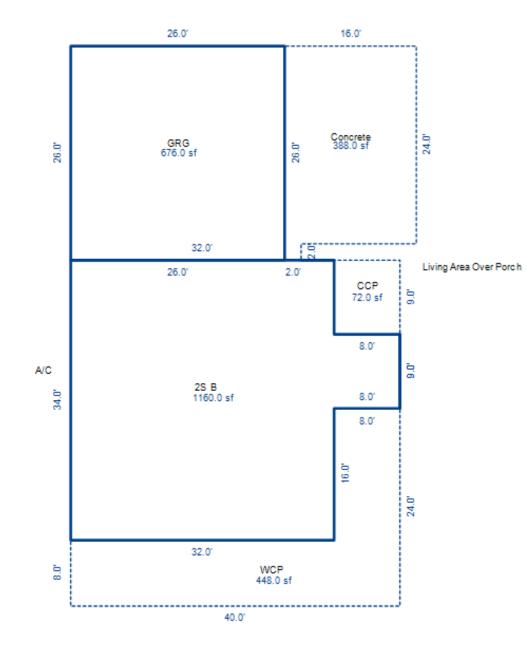

| Grantor                                            | Grantee                                                                                                         |            |                          | Sale                   | Sale    | Inst.       | Terms of Sale              | Liber             | Ver        | ified    |        | Prcnt          |
|----------------------------------------------------|-----------------------------------------------------------------------------------------------------------------|------------|--------------------------|------------------------|---------|-------------|----------------------------|-------------------|------------|----------|--------|----------------|
|                                                    |                                                                                                                 |            |                          | Price                  | Date    | Туре        |                            | & Page            | By         |          |        | Trans          |
|                                                    |                                                                                                                 |            |                          |                        |         |             |                            |                   |            |          |        |                |
|                                                    |                                                                                                                 |            |                          |                        |         | _           |                            |                   |            |          |        |                |
|                                                    |                                                                                                                 |            |                          |                        |         |             |                            |                   |            |          |        |                |
|                                                    |                                                                                                                 |            |                          |                        |         |             |                            |                   |            |          |        |                |
|                                                    |                                                                                                                 |            |                          |                        |         |             |                            |                   |            |          |        |                |
| Property Address                                   |                                                                                                                 | Cla        | ass: 301 IND             | USTRIAL-IM             | Zoning: | Bui         | lding Permit(s)            | Date              | Number     |          | Status |                |
| S LACHANCE RD                                      |                                                                                                                 | Sch        | nool: LAKE C             | ITY - 5702             | 0       |             |                            |                   |            |          |        |                |
|                                                    |                                                                                                                 | P.F        | R.E. 0%                  |                        |         |             |                            |                   |            |          |        |                |
| Owner's Name/Address                               |                                                                                                                 | MAF        | 2 #:                     |                        |         |             |                            |                   |            |          |        |                |
| DTE GAS COMPANY                                    |                                                                                                                 | 1—         |                          | 2010                   | Est TCV | 27 997      |                            |                   |            |          |        |                |
| PROPERTY TAX DEPT                                  |                                                                                                                 |            | Improved X               | Vacant                 |         |             | ates for Land Table        |                   |            | C T OTTO |        |                |
| PO BOX 33017                                       |                                                                                                                 |            | -                        | Vacant                 | Lana Va | aiue Estima |                            |                   | AL ACREAGE | & L015   |        |                |
| Detroit MI 48232                                   |                                                                                                                 |            | Public<br>Improvements   | _                      | Dogaria | otion Ex    | r Fa<br>ontage Depth Fror  | actors *          | Adi Doogo  | ~        | 17-    | alue           |
|                                                    |                                                                                                                 |            | -                        | 5                      |         |             | JRAL SITES 15K             | 15000 10          |            | 11       |        | ,000           |
| Tax Description                                    |                                                                                                                 |            | Dirt Road<br>Gravel Road |                        |         |             | nt Feet, 4.54 Total        |                   | Est. Land  | Value =  |        | ,000           |
| . SEC 20 T22N R8W S 250                            | FT OF E 1191.19                                                                                                 |            | Paved Road               |                        |         |             |                            |                   |            |          |        |                |
| FT OF S 1/2 OF NE 1/4 E2                           | KC E 400 FT THOF.                                                                                               |            | Storm Sewer              |                        | Land Tr | mprovement  | Cost Estimates             |                   |            |          |        |                |
| 4.5408A.                                           |                                                                                                                 |            | Sidewalk                 |                        | Descri  |             | CODE EDETINACED            | Rate              | Size       | % Good   | Cash   | Value          |
| omments/Influences                                 |                                                                                                                 |            | Water                    |                        |         | Crushed Ro  | ock                        | 1.66              | 6156       | 94       |        | 9,606          |
| 250X791 BACK OFF ROAD                              |                                                                                                                 |            | Sewer<br>Electric        |                        |         | Unit-In-P   | lace Items                 |                   |            |          |        |                |
|                                                    |                                                                                                                 |            | Gas                      |                        | Descri  |             |                            | Rate              |            | % Good   | Cash   | Value          |
|                                                    |                                                                                                                 |            | Curb                     |                        |         | 6/YARI/CHAI | LF/06'/29<br>LF/06'/GATW10 | 16.45<br>685.00   | 300<br>1   | 50<br>50 |        | 2,467<br>342   |
|                                                    |                                                                                                                 |            | Street Light             | ts                     |         | 6/YARI/CHAI |                            | 2.80              | 300        | 50       |        | 420            |
|                                                    |                                                                                                                 |            | Standard Ut:             |                        |         |             | LF/06'/GATW3               | 325.00            | 1          | 50       |        | 162            |
|                                                    |                                                                                                                 |            | Underground              | Utils.                 |         |             | Total Estimated Lar        | nd Improvements I | rue Cash V | alue =   | 1      | 12,997         |
|                                                    |                                                                                                                 |            | Topography o             | of                     |         |             |                            |                   |            |          |        |                |
|                                                    |                                                                                                                 |            | Site                     |                        |         |             |                            |                   |            |          |        |                |
|                                                    | 200                                                                                                             |            | Level                    |                        |         |             |                            |                   |            |          |        |                |
|                                                    | A State of the                                                                                                  |            | Rolling                  |                        |         |             |                            |                   |            |          |        |                |
|                                                    | ALC: NO                                                                                                         |            | Low<br>High              |                        |         |             |                            |                   |            |          |        |                |
| Martin -                                           | ALL DE LOSE                                                                                                     |            | Landscaped               |                        |         |             |                            |                   |            |          |        |                |
|                                                    |                                                                                                                 |            | Swamp                    |                        |         |             |                            |                   |            |          |        |                |
| Contraction of the second                          | A BAR PLAN                                                                                                      |            | Wooded                   |                        |         |             |                            |                   |            |          |        |                |
|                                                    | The second se |            | Pond                     |                        |         |             |                            |                   |            |          |        |                |
|                                                    |                                                                                                                 |            | Waterfront               |                        |         |             |                            |                   |            |          |        |                |
|                                                    |                                                                                                                 |            | Ravine<br>Wetland        |                        |         |             |                            |                   |            |          |        |                |
|                                                    |                                                                                                                 |            | Flood Plain              |                        | Year    | Lan         | d Building                 | Assessed          | Board of   | Tribuna  | 1/ Т   | Taxabl         |
|                                                    |                                                                                                                 |            |                          |                        |         | Valu        | e Value                    | Value             | Review     | Oth      | er     | Valu           |
|                                                    | STORE SEALING SPACES STORE                                                                                      | Turba      | when                     | What                   | 2019    | 7,50        | 0 6,500                    | 14,000            |            |          |        | 5,263          |
|                                                    |                                                                                                                 | Who        | / ////                   | 11110.0                |         |             |                            |                   |            |          |        |                |
|                                                    |                                                                                                                 | JWV        | 7 08/06/2018             |                        | 2018    | 5,00        | 0 6,200                    | 11,200            |            |          |        | 5,140          |
| The Equalizer. Copyrig<br>Licensed To: Township of |                                                                                                                 | JWV<br>TPC |                          | INSPECTED<br>INSPECTED | 2017    | 5,00        | ,                          | 11,200<br>11,200  |            |          |        | 5,140<br>5,035 |