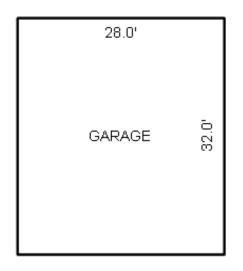

| Grantor                                            | Grantee                                                                                                         |            |                          | Sale                   | Sale    | Inst.       | Terms of Sale              | Liber             | Ver        | ified    |        | Prcnt          |
|----------------------------------------------------|-----------------------------------------------------------------------------------------------------------------|------------|--------------------------|------------------------|---------|-------------|----------------------------|-------------------|------------|----------|--------|----------------|
|                                                    |                                                                                                                 |            |                          | Price                  | Date    | Туре        |                            | & Page            | By         |          |        | Trans          |
|                                                    |                                                                                                                 |            |                          |                        |         |             |                            |                   |            |          |        |                |
|                                                    |                                                                                                                 |            |                          |                        |         | _           |                            |                   |            |          |        |                |
|                                                    |                                                                                                                 |            |                          |                        |         |             |                            |                   |            |          |        |                |
|                                                    |                                                                                                                 |            |                          |                        |         |             |                            |                   |            |          |        |                |
|                                                    |                                                                                                                 |            |                          |                        |         |             |                            |                   |            |          |        |                |
| Property Address                                   |                                                                                                                 | Cla        | ass: 301 IND             | USTRIAL-IM             | Zoning: | Bui         | lding Permit(s)            | Date              | Number     |          | Status |                |
| S LACHANCE RD                                      |                                                                                                                 | Sch        | nool: LAKE C             | ITY - 5702             | 0       |             |                            |                   |            |          |        |                |
|                                                    |                                                                                                                 | P.F        | R.E. 0%                  |                        |         |             |                            |                   |            |          |        |                |
| Owner's Name/Address                               |                                                                                                                 | MAF        | 2 #:                     |                        |         |             |                            |                   |            |          |        |                |
| DTE GAS COMPANY                                    |                                                                                                                 | 1—         |                          | 2010                   | Est TCV | 27 997      |                            |                   |            |          |        |                |
| PROPERTY TAX DEPT                                  |                                                                                                                 |            | Improved X               | Vacant                 |         |             | ates for Land Table        |                   |            | C T OTTO |        |                |
| PO BOX 33017                                       |                                                                                                                 |            | -                        | Vacant                 | Lana Va | aiue Estima |                            |                   | AL ACREAGE | & L015   |        |                |
| Detroit MI 48232                                   |                                                                                                                 |            | Public<br>Improvements   | _                      | Dogaria | otion Ex    | r Fa<br>ontage Depth Fror  | actors *          | Adi Doogo  | ~        | 17-    | alue           |
|                                                    |                                                                                                                 |            | -                        | 5                      |         |             | JRAL SITES 15K             | 15000 10          |            | 11       |        | ,000           |
| Tax Description                                    |                                                                                                                 |            | Dirt Road<br>Gravel Road |                        |         |             | nt Feet, 4.54 Total        |                   | Est. Land  | Value =  |        | ,000           |
| . SEC 20 T22N R8W S 250                            | FT OF E 1191.19                                                                                                 |            | Paved Road               |                        |         |             |                            |                   |            |          |        |                |
| FT OF S 1/2 OF NE 1/4 E2                           | KC E 400 FT THOF.                                                                                               |            | Storm Sewer              |                        | Land Tr | mprovement  | Cost Estimates             |                   |            |          |        |                |
| 4.5408A.                                           |                                                                                                                 |            | Sidewalk                 |                        | Descri  |             | CODE EDETINACED            | Rate              | Size       | % Good   | Cash   | Value          |
| omments/Influences                                 |                                                                                                                 |            | Water                    |                        |         | Crushed Ro  | ock                        | 1.66              | 6156       | 94       |        | 9,606          |
| 250X791 BACK OFF ROAD                              |                                                                                                                 |            | Sewer<br>Electric        |                        |         | Unit-In-P   | lace Items                 |                   |            |          |        |                |
|                                                    |                                                                                                                 |            | Gas                      |                        | Descri  |             |                            | Rate              |            | % Good   | Cash   | Value          |
|                                                    |                                                                                                                 |            | Curb                     |                        |         | 6/YARI/CHAI | LF/06'/29<br>LF/06'/GATW10 | 16.45<br>685.00   | 300<br>1   | 50<br>50 |        | 2,467<br>342   |
|                                                    |                                                                                                                 |            | Street Light             | ts                     |         | 6/YARI/CHAI |                            | 2.80              | 300        | 50       |        | 420            |
|                                                    |                                                                                                                 |            | Standard Ut:             |                        |         |             | LF/06'/GATW3               | 325.00            | 1          | 50       |        | 162            |
|                                                    |                                                                                                                 |            | Underground              | Utils.                 |         |             | Total Estimated Lar        | nd Improvements I | rue Cash V | alue =   | 1      | 12,997         |
|                                                    |                                                                                                                 |            | Topography o             | of                     |         |             |                            |                   |            |          |        |                |
|                                                    |                                                                                                                 |            | Site                     |                        |         |             |                            |                   |            |          |        |                |
|                                                    | 200                                                                                                             |            | Level                    |                        |         |             |                            |                   |            |          |        |                |
|                                                    | A State of the                                                                                                  |            | Rolling                  |                        |         |             |                            |                   |            |          |        |                |
|                                                    | ALC: NO                                                                                                         |            | Low<br>High              |                        |         |             |                            |                   |            |          |        |                |
| Martin -                                           | ALL DE LOSE                                                                                                     |            | Landscaped               |                        |         |             |                            |                   |            |          |        |                |
|                                                    |                                                                                                                 |            | Swamp                    |                        |         |             |                            |                   |            |          |        |                |
| Contraction of the second                          | A BAR PLAN                                                                                                      |            | Wooded                   |                        |         |             |                            |                   |            |          |        |                |
|                                                    | The second se |            | Pond                     |                        |         |             |                            |                   |            |          |        |                |
|                                                    |                                                                                                                 |            | Waterfront               |                        |         |             |                            |                   |            |          |        |                |
|                                                    |                                                                                                                 |            | Ravine<br>Wetland        |                        |         |             |                            |                   |            |          |        |                |
|                                                    |                                                                                                                 |            | Flood Plain              |                        | Year    | Lan         | d Building                 | Assessed          | Board of   | Tribuna  | 1/ Т   | Taxabl         |
|                                                    |                                                                                                                 |            |                          |                        |         | Valu        | e Value                    | Value             | Review     | Oth      | er     | Valu           |
|                                                    | STORE SEALING SPACES STORE                                                                                      | Turba      | when                     | What                   | 2019    | 7,50        | 0 6,500                    | 14,000            |            |          |        | 5,263          |
|                                                    |                                                                                                                 | Who        | / ////                   | 11110.0                |         |             |                            |                   |            |          |        |                |
|                                                    |                                                                                                                 | JWV        | 7 08/06/2018             |                        | 2018    | 5,00        | 0 6,200                    | 11,200            |            |          |        | 5,140          |
| The Equalizer. Copyrig<br>Licensed To: Township of |                                                                                                                 | JWV<br>TPC |                          | INSPECTED<br>INSPECTED | 2017    | 5,00        | ,                          | 11,200<br>11,200  |            |          |        | 5,140<br>5,035 |