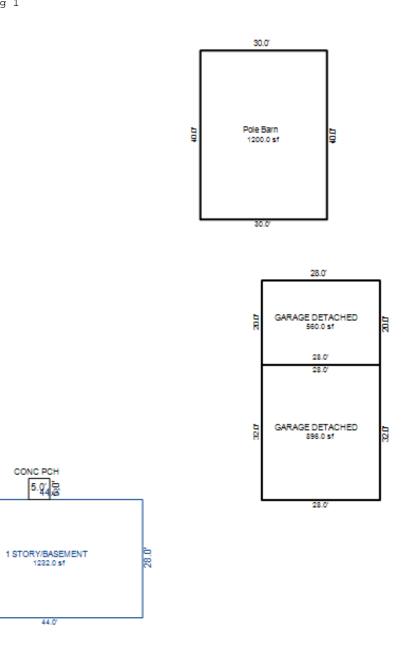

| Grantor                                            | Grantee                                                                                                         |            |                          | Sale                   | Sale    | Inst.       | Terms of Sale              | Liber             | Ver        | ified    |        | Prcnt          |
|----------------------------------------------------|-----------------------------------------------------------------------------------------------------------------|------------|--------------------------|------------------------|---------|-------------|----------------------------|-------------------|------------|----------|--------|----------------|
|                                                    |                                                                                                                 |            |                          | Price                  | Date    | Туре        |                            | & Page            | By         |          |        | Trans          |
|                                                    |                                                                                                                 |            |                          |                        |         |             |                            |                   |            |          |        |                |
|                                                    |                                                                                                                 |            |                          |                        |         | _           |                            |                   |            |          |        |                |
|                                                    |                                                                                                                 |            |                          |                        |         |             |                            |                   |            |          |        |                |
|                                                    |                                                                                                                 |            |                          |                        |         |             |                            |                   |            |          |        |                |
|                                                    |                                                                                                                 |            |                          |                        |         |             |                            |                   |            |          |        |                |
| Property Address                                   |                                                                                                                 | Cla        | ass: 301 IND             | USTRIAL-IM             | Zoning: | Bui         | lding Permit(s)            | Date              | Number     |          | Status |                |
| S LACHANCE RD                                      |                                                                                                                 | Sch        | nool: LAKE C             | ITY - 5702             | 0       |             |                            |                   |            |          |        |                |
|                                                    |                                                                                                                 | P.F        | R.E. 0%                  |                        |         |             |                            |                   |            |          |        |                |
| Owner's Name/Address                               |                                                                                                                 | MAF        | 2 #:                     |                        |         |             |                            |                   |            |          |        |                |
| DTE GAS COMPANY                                    |                                                                                                                 | 1—         |                          | 2010                   | Est TCV | 27 997      |                            |                   |            |          |        |                |
| PROPERTY TAX DEPT                                  |                                                                                                                 |            | Improved X               | Vacant                 |         |             | ates for Land Table        |                   |            | C T OTTO |        |                |
| PO BOX 33017                                       |                                                                                                                 |            | -                        | Vacant                 | Lana Va | aiue Estima |                            |                   | AL ACREAGE | & L015   |        |                |
| Detroit MI 48232                                   |                                                                                                                 |            | Public<br>Improvements   | _                      | Dogaria | otion Ex    | r Fa<br>ontage Depth Fror  | actors *          | Adi Doogo  | ~        | 17-    | alue           |
|                                                    |                                                                                                                 |            | -                        | 5                      |         |             | JRAL SITES 15K             | 15000 10          |            | 11       |        | ,000           |
| Tax Description                                    |                                                                                                                 |            | Dirt Road<br>Gravel Road |                        |         |             | nt Feet, 4.54 Total        |                   | Est. Land  | Value =  |        | ,000           |
| . SEC 20 T22N R8W S 250                            | FT OF E 1191.19                                                                                                 |            | Paved Road               |                        |         |             |                            |                   |            |          |        |                |
| FT OF S 1/2 OF NE 1/4 E2                           | KC E 400 FT THOF.                                                                                               |            | Storm Sewer              |                        | Land Tr | mprovement  | Cost Estimates             |                   |            |          |        |                |
| 4.5408A.                                           |                                                                                                                 |            | Sidewalk                 |                        | Descri  |             | CODE EDETINACED            | Rate              | Size       | % Good   | Cash   | Value          |
| omments/Influences                                 |                                                                                                                 |            | Water                    |                        |         | Crushed Ro  | ock                        | 1.66              | 6156       | 94       |        | 9,606          |
| 250X791 BACK OFF ROAD                              |                                                                                                                 |            | Sewer<br>Electric        |                        |         | Unit-In-P   | lace Items                 |                   |            |          |        |                |
|                                                    |                                                                                                                 |            | Gas                      |                        | Descri  |             |                            | Rate              |            | % Good   | Cash   | Value          |
|                                                    |                                                                                                                 |            | Curb                     |                        |         | 6/YARI/CHAI | LF/06'/29<br>LF/06'/GATW10 | 16.45<br>685.00   | 300<br>1   | 50<br>50 |        | 2,467<br>342   |
|                                                    |                                                                                                                 |            | Street Light             | ts                     |         | 6/YARI/CHAI |                            | 2.80              | 300        | 50       |        | 420            |
|                                                    |                                                                                                                 |            | Standard Ut:             |                        |         |             | LF/06'/GATW3               | 325.00            | 1          | 50       |        | 162            |
|                                                    |                                                                                                                 |            | Underground              | Utils.                 |         |             | Total Estimated Lar        | nd Improvements I | rue Cash V | alue =   | 1      | 12,997         |
|                                                    |                                                                                                                 |            | Topography o             | of                     |         |             |                            |                   |            |          |        |                |
|                                                    |                                                                                                                 |            | Site                     |                        |         |             |                            |                   |            |          |        |                |
|                                                    | 200                                                                                                             |            | Level                    |                        |         |             |                            |                   |            |          |        |                |
|                                                    | A State of the                                                                                                  |            | Rolling                  |                        |         |             |                            |                   |            |          |        |                |
|                                                    | ALC: NO                                                                                                         |            | Low<br>High              |                        |         |             |                            |                   |            |          |        |                |
| Martin -                                           | ALL DE LOSE                                                                                                     |            | Landscaped               |                        |         |             |                            |                   |            |          |        |                |
|                                                    |                                                                                                                 |            | Swamp                    |                        |         |             |                            |                   |            |          |        |                |
| Contraction of the second                          | A BAR PLAN                                                                                                      |            | Wooded                   |                        |         |             |                            |                   |            |          |        |                |
|                                                    | The second se |            | Pond                     |                        |         |             |                            |                   |            |          |        |                |
|                                                    |                                                                                                                 |            | Waterfront               |                        |         |             |                            |                   |            |          |        |                |
|                                                    |                                                                                                                 |            | Ravine<br>Wetland        |                        |         |             |                            |                   |            |          |        |                |
|                                                    |                                                                                                                 |            | Flood Plain              |                        | Year    | Lan         | d Building                 | Assessed          | Board of   | Tribuna  | 1/ Т   | Taxabl         |
|                                                    |                                                                                                                 |            |                          |                        |         | Valu        | e Value                    | Value             | Review     | Oth      | er     | Valu           |
|                                                    | STORE SEALING SPACES STORE                                                                                      | Turba      | when                     | What                   | 2019    | 7,50        | 0 6,500                    | 14,000            |            |          |        | 5,263          |
|                                                    |                                                                                                                 | Who        | / ////                   | 11110.0                |         |             |                            |                   |            |          |        |                |
|                                                    |                                                                                                                 | JWV        | 7 08/06/2018             |                        | 2018    | 5,00        | 0 6,200                    | 11,200            |            |          |        | 5,140          |
| The Equalizer. Copyrig<br>Licensed To: Township of |                                                                                                                 | JWV<br>TPC |                          | INSPECTED<br>INSPECTED | 2017    | 5,00        | ,                          | 11,200<br>11,200  |            |          |        | 5,140<br>5,035 |