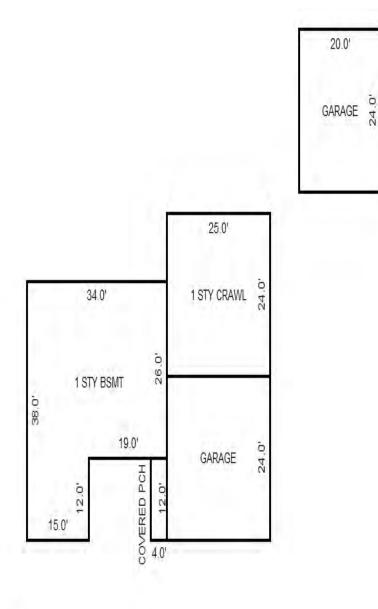

| Grantor                                            | Grantee                                                                                                         |            |                          | Sale                   | Sale    | Inst.       | Terms of Sale              | Liber             | Ver        | ified    |        | Prcnt          |
|----------------------------------------------------|-----------------------------------------------------------------------------------------------------------------|------------|--------------------------|------------------------|---------|-------------|----------------------------|-------------------|------------|----------|--------|----------------|
|                                                    |                                                                                                                 |            |                          | Price                  | Date    | Туре        |                            | & Page            | By         |          |        | Trans          |
|                                                    |                                                                                                                 |            |                          |                        |         |             |                            |                   |            |          |        |                |
|                                                    |                                                                                                                 |            |                          |                        |         | _           |                            |                   |            |          |        |                |
|                                                    |                                                                                                                 |            |                          |                        |         |             |                            |                   |            |          |        |                |
|                                                    |                                                                                                                 |            |                          |                        |         |             |                            |                   |            |          |        |                |
|                                                    |                                                                                                                 |            |                          |                        |         |             |                            |                   |            |          |        |                |
| Property Address                                   |                                                                                                                 | Cla        | ass: 301 IND             | USTRIAL-IM             | Zoning: | Bui         | lding Permit(s)            | Date              | Number     |          | Status |                |
| S LACHANCE RD                                      |                                                                                                                 | Sch        | nool: LAKE C             | ITY - 5702             | 0       |             |                            |                   |            |          |        |                |
|                                                    |                                                                                                                 | P.F        | R.E. 0%                  |                        |         |             |                            |                   |            |          |        |                |
| Owner's Name/Address                               |                                                                                                                 | MAF        | 2 #:                     |                        |         |             |                            |                   |            |          |        |                |
| DTE GAS COMPANY                                    |                                                                                                                 | 1—         |                          | 2010                   | Est TCV | 27 997      |                            |                   |            |          |        |                |
| PROPERTY TAX DEPT                                  |                                                                                                                 |            | Improved X               | Vacant                 |         |             | ates for Land Table        |                   |            | C T OTTO |        |                |
| PO BOX 33017                                       |                                                                                                                 |            | -                        | Vacant                 | Lana Va | aiue Estima |                            |                   | AL ACREAGE | & L015   |        |                |
| Detroit MI 48232                                   |                                                                                                                 |            | Public<br>Improvements   | _                      | Dogaria | otion Ex    | r Fa<br>ontage Depth Fror  | actors *          | Adi Doogo  | ~        | 17-    | alue           |
|                                                    |                                                                                                                 |            | -                        | 5                      |         |             | JRAL SITES 15K             | 15000 10          |            | 11       |        | ,000           |
| Tax Description                                    |                                                                                                                 |            | Dirt Road<br>Gravel Road |                        |         |             | nt Feet, 4.54 Total        |                   | Est. Land  | Value =  |        | ,000           |
| . SEC 20 T22N R8W S 250                            | FT OF E 1191.19                                                                                                 |            | Paved Road               |                        |         |             |                            |                   |            |          |        |                |
| FT OF S 1/2 OF NE 1/4 E2                           | KC E 400 FT THOF.                                                                                               |            | Storm Sewer              |                        | Land Tr | mprovement  | Cost Estimates             |                   |            |          |        |                |
| 4.5408A.                                           |                                                                                                                 |            | Sidewalk                 |                        | Descri  |             | CODE EDETINACED            | Rate              | Size       | % Good   | Cash   | Value          |
| omments/Influences                                 |                                                                                                                 |            | Water                    |                        |         | Crushed Ro  | ock                        | 1.66              | 6156       | 94       |        | 9,606          |
| 250X791 BACK OFF ROAD                              |                                                                                                                 |            | Sewer<br>Electric        |                        |         | Unit-In-P   | lace Items                 |                   |            |          |        |                |
|                                                    |                                                                                                                 |            | Gas                      |                        | Descri  |             |                            | Rate              |            | % Good   | Cash   | Value          |
|                                                    |                                                                                                                 |            | Curb                     |                        |         | 6/YARI/CHAI | LF/06'/29<br>LF/06'/GATW10 | 16.45<br>685.00   | 300<br>1   | 50<br>50 |        | 2,467<br>342   |
|                                                    |                                                                                                                 |            | Street Light             | ts                     |         | 6/YARI/CHAI |                            | 2.80              | 300        | 50       |        | 420            |
|                                                    |                                                                                                                 |            | Standard Ut:             |                        |         |             | LF/06'/GATW3               | 325.00            | 1          | 50       |        | 162            |
|                                                    |                                                                                                                 |            | Underground              | Utils.                 |         |             | Total Estimated Lar        | nd Improvements I | rue Cash V | alue =   | 1      | 12,997         |
|                                                    |                                                                                                                 |            | Topography o             | of                     |         |             |                            |                   |            |          |        |                |
|                                                    |                                                                                                                 |            | Site                     |                        |         |             |                            |                   |            |          |        |                |
|                                                    | 200                                                                                                             |            | Level                    |                        |         |             |                            |                   |            |          |        |                |
|                                                    | A State of the                                                                                                  |            | Rolling                  |                        |         |             |                            |                   |            |          |        |                |
|                                                    | ALC: NO                                                                                                         |            | Low<br>High              |                        |         |             |                            |                   |            |          |        |                |
| Martin -                                           | ALL DE LOSE                                                                                                     |            | Landscaped               |                        |         |             |                            |                   |            |          |        |                |
|                                                    |                                                                                                                 |            | Swamp                    |                        |         |             |                            |                   |            |          |        |                |
| Contraction of the second                          | A BAR PLAN                                                                                                      |            | Wooded                   |                        |         |             |                            |                   |            |          |        |                |
|                                                    | The second se |            | Pond                     |                        |         |             |                            |                   |            |          |        |                |
|                                                    |                                                                                                                 |            | Waterfront               |                        |         |             |                            |                   |            |          |        |                |
|                                                    |                                                                                                                 |            | Ravine<br>Wetland        |                        |         |             |                            |                   |            |          |        |                |
|                                                    |                                                                                                                 |            | Flood Plain              |                        | Year    | Lan         | d Building                 | Assessed          | Board of   | Tribuna  | 1/ Т   | Taxabl         |
|                                                    |                                                                                                                 |            |                          |                        |         | Valu        | e Value                    | Value             | Review     | Oth      | er     | Valu           |
|                                                    | STORE SEALING SPACES STORE                                                                                      | Turba      | when                     | What                   | 2019    | 7,50        | 0 6,500                    | 14,000            |            |          |        | 5,263          |
|                                                    |                                                                                                                 | Who        | / ////                   | 11110.0                |         |             |                            |                   |            |          |        |                |
|                                                    |                                                                                                                 | JWV        | 7 08/06/2018             |                        | 2018    | 5,00        | 0 6,200                    | 11,200            |            |          |        | 5,140          |
| The Equalizer. Copyrig<br>Licensed To: Township of |                                                                                                                 | JWV<br>TPC |                          | INSPECTED<br>INSPECTED | 2017    | 5,00        | ,                          | 11,200<br>11,200  |            |          |        | 5,140<br>5,035 |