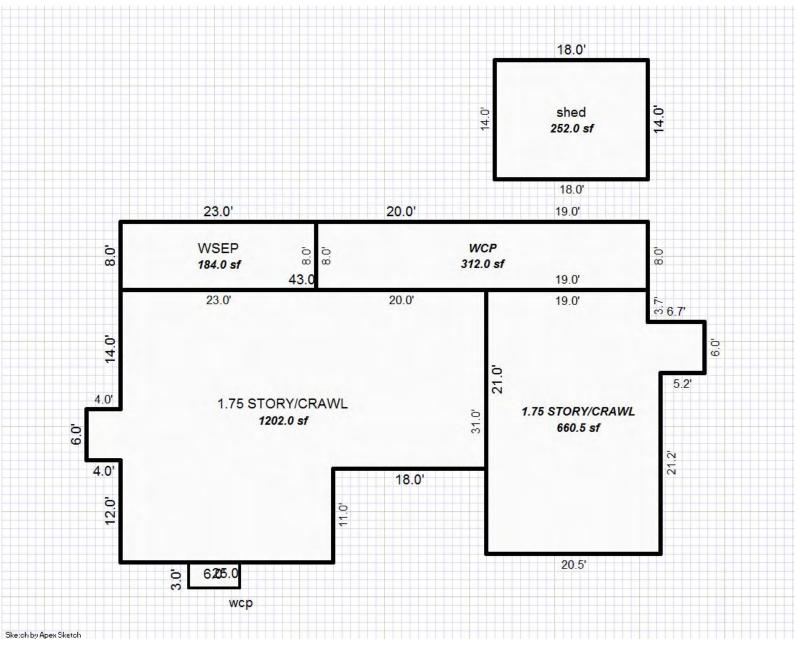

| Grantor                                            | Grantee                                                                                                         |            |                          | Sale                   | Sale    | Inst.       | Terms of Sale              | Liber             | Ver        | ified    |        | Prcnt          |
|----------------------------------------------------|-----------------------------------------------------------------------------------------------------------------|------------|--------------------------|------------------------|---------|-------------|----------------------------|-------------------|------------|----------|--------|----------------|
|                                                    |                                                                                                                 |            |                          | Price                  | Date    | Туре        |                            | & Page            | By         |          |        | Trans          |
|                                                    |                                                                                                                 |            |                          |                        |         |             |                            |                   |            |          |        |                |
|                                                    |                                                                                                                 |            |                          |                        |         | _           |                            |                   |            |          |        |                |
|                                                    |                                                                                                                 |            |                          |                        |         |             |                            |                   |            |          |        |                |
|                                                    |                                                                                                                 |            |                          |                        |         |             |                            |                   |            |          |        |                |
|                                                    |                                                                                                                 |            |                          |                        |         |             |                            |                   |            |          |        |                |
| Property Address                                   |                                                                                                                 | Cla        | ass: 301 IND             | USTRIAL-IM             | Zoning: | Bui         | lding Permit(s)            | Date              | Number     |          | Status |                |
| S LACHANCE RD                                      |                                                                                                                 | Sch        | nool: LAKE C             | ITY - 5702             | 0       |             |                            |                   |            |          |        |                |
|                                                    |                                                                                                                 | P.F        | R.E. 0%                  |                        |         |             |                            |                   |            |          |        |                |
| Owner's Name/Address                               |                                                                                                                 | MAF        | 2 #:                     |                        |         |             |                            |                   |            |          |        |                |
| DTE GAS COMPANY                                    |                                                                                                                 | 1—         |                          | 2010                   | Est TCV | 27 997      |                            |                   |            |          |        |                |
| PROPERTY TAX DEPT                                  |                                                                                                                 |            | Improved X               | Vacant                 |         |             | ates for Land Table        |                   |            | C T OTTO |        |                |
| PO BOX 33017                                       |                                                                                                                 |            | -                        | Vacant                 | Lana Va | aiue Estima |                            |                   | AL ACREAGE | & L015   |        |                |
| Detroit MI 48232                                   |                                                                                                                 |            | Public<br>Improvements   | _                      | Dogaria | otion Ex    | r Fa<br>ontage Depth Fror  | actors *          | Adi Doogo  | ~        | 17-    | alue           |
|                                                    |                                                                                                                 |            | -                        | 5                      |         |             | JRAL SITES 15K             | 15000 10          |            | 11       |        | ,000           |
| Tax Description                                    |                                                                                                                 |            | Dirt Road<br>Gravel Road |                        |         |             | nt Feet, 4.54 Total        |                   | Est. Land  | Value =  |        | ,000           |
| . SEC 20 T22N R8W S 250                            | FT OF E 1191.19                                                                                                 |            | Paved Road               |                        |         |             |                            |                   |            |          |        |                |
| FT OF S 1/2 OF NE 1/4 E2                           | KC E 400 FT THOF.                                                                                               |            | Storm Sewer              |                        | Land Tr | mprovement  | Cost Estimates             |                   |            |          |        |                |
| 4.5408A.                                           |                                                                                                                 |            | Sidewalk                 |                        | Descri  |             | CODE EDETINACED            | Rate              | Size       | % Good   | Cash   | Value          |
| omments/Influences                                 |                                                                                                                 |            | Water                    |                        |         | Crushed Ro  | ock                        | 1.66              | 6156       | 94       |        | 9,606          |
| 250X791 BACK OFF ROAD                              |                                                                                                                 |            | Sewer<br>Electric        |                        |         | Unit-In-P   | lace Items                 |                   |            |          |        |                |
|                                                    |                                                                                                                 |            | Gas                      |                        | Descri  |             |                            | Rate              |            | % Good   | Cash   | Value          |
|                                                    |                                                                                                                 |            | Curb                     |                        |         | 6/YARI/CHAI | LF/06'/29<br>LF/06'/GATW10 | 16.45<br>685.00   | 300<br>1   | 50<br>50 |        | 2,467<br>342   |
|                                                    |                                                                                                                 |            | Street Light             | ts                     |         | 6/YARI/CHAI |                            | 2.80              | 300        | 50       |        | 420            |
|                                                    |                                                                                                                 |            | Standard Ut:             |                        |         |             | LF/06'/GATW3               | 325.00            | 1          | 50       |        | 162            |
|                                                    |                                                                                                                 |            | Underground              | Utils.                 |         |             | Total Estimated Lar        | nd Improvements I | rue Cash V | alue =   | 1      | 12,997         |
|                                                    |                                                                                                                 |            | Topography o             | of                     |         |             |                            |                   |            |          |        |                |
|                                                    |                                                                                                                 |            | Site                     |                        |         |             |                            |                   |            |          |        |                |
|                                                    | 200                                                                                                             |            | Level                    |                        |         |             |                            |                   |            |          |        |                |
|                                                    | A State of the                                                                                                  |            | Rolling                  |                        |         |             |                            |                   |            |          |        |                |
|                                                    | ALC: NO                                                                                                         |            | Low<br>High              |                        |         |             |                            |                   |            |          |        |                |
| Martin -                                           | ALL DE LOSE                                                                                                     |            | Landscaped               |                        |         |             |                            |                   |            |          |        |                |
|                                                    |                                                                                                                 |            | Swamp                    |                        |         |             |                            |                   |            |          |        |                |
| Contraction of the second                          | A BAR PLAN                                                                                                      |            | Wooded                   |                        |         |             |                            |                   |            |          |        |                |
|                                                    | The second se |            | Pond                     |                        |         |             |                            |                   |            |          |        |                |
|                                                    |                                                                                                                 |            | Waterfront               |                        |         |             |                            |                   |            |          |        |                |
|                                                    |                                                                                                                 |            | Ravine<br>Wetland        |                        |         |             |                            |                   |            |          |        |                |
|                                                    |                                                                                                                 |            | Flood Plain              |                        | Year    | Lan         | d Building                 | Assessed          | Board of   | Tribuna  | 1/ Т   | Taxabl         |
|                                                    |                                                                                                                 |            |                          |                        |         | Valu        | e Value                    | Value             | Review     | Oth      | er     | Valu           |
|                                                    | STORE SEALING SPACES STORE                                                                                      | Turba      | when                     | What                   | 2019    | 7,50        | 0 6,500                    | 14,000            |            |          |        | 5,263          |
|                                                    |                                                                                                                 | Who        | / ////                   | 11110.0                |         |             |                            |                   |            |          |        |                |
|                                                    |                                                                                                                 | JWV        | 7 08/06/2018             |                        | 2018    | 5,00        | 0 6,200                    | 11,200            |            |          |        | 5,140          |
| The Equalizer. Copyrig<br>Licensed To: Township of |                                                                                                                 | JWV<br>TPC |                          | INSPECTED<br>INSPECTED | 2017    | 5,00        | ,                          | 11,200<br>11,200  |            |          |        | 5,140<br>5,035 |