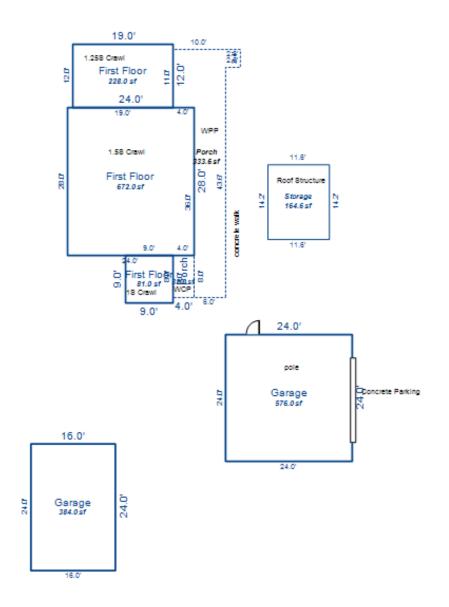

| Grantor                                            | Grantee                                                                                                         |            |                          | Sale                   | Sale    | Inst.       | Terms of Sale              | Liber             | Ver        | ified    |        | Prcnt          |
|----------------------------------------------------|-----------------------------------------------------------------------------------------------------------------|------------|--------------------------|------------------------|---------|-------------|----------------------------|-------------------|------------|----------|--------|----------------|
|                                                    |                                                                                                                 |            |                          | Price                  | Date    | Туре        |                            | & Page            | By         |          |        | Trans          |
|                                                    |                                                                                                                 |            |                          |                        |         |             |                            |                   |            |          |        |                |
|                                                    |                                                                                                                 |            |                          |                        |         | _           |                            |                   |            |          |        |                |
|                                                    |                                                                                                                 |            |                          |                        |         |             |                            |                   |            |          |        |                |
|                                                    |                                                                                                                 |            |                          |                        |         |             |                            |                   |            |          |        |                |
|                                                    |                                                                                                                 |            |                          |                        |         |             |                            |                   |            |          |        |                |
| Property Address                                   |                                                                                                                 | Cla        | ass: 301 IND             | USTRIAL-IM             | Zoning: | Bui         | lding Permit(s)            | Date              | Number     |          | Status |                |
| S LACHANCE RD                                      |                                                                                                                 | Sch        | nool: LAKE C             | ITY - 5702             | 0       |             |                            |                   |            |          |        |                |
|                                                    |                                                                                                                 | P.F        | R.E. 0%                  |                        |         |             |                            |                   |            |          |        |                |
| Owner's Name/Address                               |                                                                                                                 | MAF        | 2 #:                     |                        |         |             |                            |                   |            |          |        |                |
| DTE GAS COMPANY                                    |                                                                                                                 | 1—         |                          | 2010                   | Est TCV | 27 997      |                            |                   |            |          |        |                |
| PROPERTY TAX DEPT                                  |                                                                                                                 |            | Improved X               | Vacant                 |         |             | ates for Land Table        |                   |            | C T OTTO |        |                |
| PO BOX 33017                                       |                                                                                                                 |            | -                        | Vacant                 | Lana Va | aiue Estima |                            |                   | AL ACREAGE | & L015   |        |                |
| Detroit MI 48232                                   |                                                                                                                 |            | Public<br>Improvements   | _                      | Dogaria | otion Ex    | r Fa<br>ontage Depth Fror  | actors *          | Adi Doogo  | ~        | 17-    | alue           |
|                                                    |                                                                                                                 |            | -                        | 5                      |         |             | JRAL SITES 15K             | 15000 10          |            | 11       |        | ,000           |
| Tax Description                                    |                                                                                                                 |            | Dirt Road<br>Gravel Road |                        |         |             | nt Feet, 4.54 Total        |                   | Est. Land  | Value =  |        | ,000           |
| . SEC 20 T22N R8W S 250                            | FT OF E 1191.19                                                                                                 |            | Paved Road               |                        |         |             |                            |                   |            |          |        |                |
| FT OF S 1/2 OF NE 1/4 E2                           | KC E 400 FT THOF.                                                                                               |            | Storm Sewer              |                        | Land Tr | mprovement  | Cost Estimates             |                   |            |          |        |                |
| 4.5408A.                                           |                                                                                                                 |            | Sidewalk                 |                        | Descri  |             | CODE EDETINACED            | Rate              | Size       | % Good   | Cash   | Value          |
| omments/Influences                                 |                                                                                                                 |            | Water                    |                        |         | Crushed Ro  | ock                        | 1.66              | 6156       | 94       |        | 9,606          |
| 250X791 BACK OFF ROAD                              |                                                                                                                 |            | Sewer<br>Electric        |                        |         | Unit-In-P   | lace Items                 |                   |            |          |        |                |
|                                                    |                                                                                                                 |            | Gas                      |                        | Descri  |             |                            | Rate              |            | % Good   | Cash   | Value          |
|                                                    |                                                                                                                 |            | Curb                     |                        |         | 6/YARI/CHAI | LF/06'/29<br>LF/06'/GATW10 | 16.45<br>685.00   | 300<br>1   | 50<br>50 |        | 2,467<br>342   |
|                                                    |                                                                                                                 |            | Street Light             | ts                     |         | 6/YARI/CHAI |                            | 2.80              | 300        | 50       |        | 420            |
|                                                    |                                                                                                                 |            | Standard Ut:             |                        |         |             | LF/06'/GATW3               | 325.00            | 1          | 50       |        | 162            |
|                                                    |                                                                                                                 |            | Underground              | Utils.                 |         |             | Total Estimated Lar        | nd Improvements I | rue Cash V | alue =   | 1      | 12,997         |
|                                                    |                                                                                                                 |            | Topography o             | of                     |         |             |                            |                   |            |          |        |                |
|                                                    |                                                                                                                 |            | Site                     |                        |         |             |                            |                   |            |          |        |                |
|                                                    | 200                                                                                                             |            | Level                    |                        |         |             |                            |                   |            |          |        |                |
|                                                    | A State of the                                                                                                  |            | Rolling                  |                        |         |             |                            |                   |            |          |        |                |
|                                                    | ALC: NO                                                                                                         |            | Low<br>High              |                        |         |             |                            |                   |            |          |        |                |
| Martin -                                           | ALL DE LOSE                                                                                                     |            | Landscaped               |                        |         |             |                            |                   |            |          |        |                |
|                                                    |                                                                                                                 |            | Swamp                    |                        |         |             |                            |                   |            |          |        |                |
| Contraction of the second                          | A BAR PLAN                                                                                                      |            | Wooded                   |                        |         |             |                            |                   |            |          |        |                |
|                                                    | The second se |            | Pond                     |                        |         |             |                            |                   |            |          |        |                |
|                                                    |                                                                                                                 |            | Waterfront               |                        |         |             |                            |                   |            |          |        |                |
|                                                    |                                                                                                                 |            | Ravine<br>Wetland        |                        |         |             |                            |                   |            |          |        |                |
|                                                    |                                                                                                                 |            | Flood Plain              |                        | Year    | Lan         | d Building                 | Assessed          | Board of   | Tribuna  | 1/ Т   | Taxabl         |
|                                                    |                                                                                                                 |            |                          |                        |         | Valu        | e Value                    | Value             | Review     | Oth      | er     | Valu           |
|                                                    | STORE SEALING SPACES STORE                                                                                      | Turba      | when                     | What                   | 2019    | 7,50        | 0 6,500                    | 14,000            |            |          |        | 5,263          |
|                                                    |                                                                                                                 | Who        | / ////                   | 11110.0                |         |             |                            |                   |            |          |        |                |
|                                                    |                                                                                                                 | JWV        | 7 08/06/2018             |                        | 2018    | 5,00        | 0 6,200                    | 11,200            |            |          |        | 5,140          |
| The Equalizer. Copyrig<br>Licensed To: Township of |                                                                                                                 | JWV<br>TPC |                          | INSPECTED<br>INSPECTED | 2017    | 5,00        | ,                          | 11,200<br>11,200  |            |          |        | 5,140<br>5,035 |