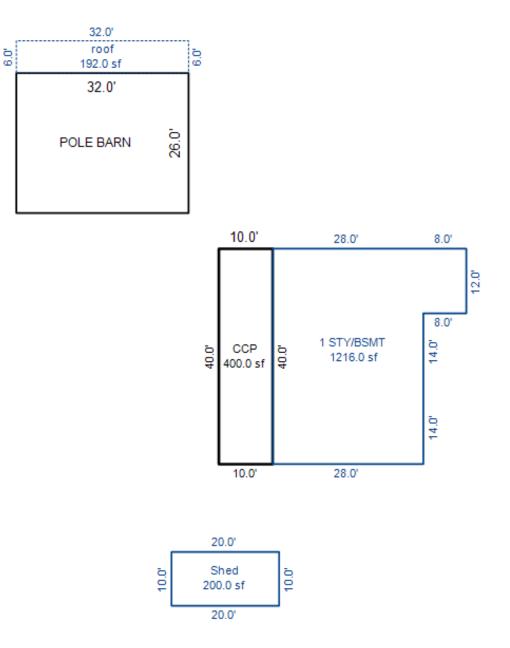

| Grantor                                            | Grantee                                                                                                         |            |                          | Sale                   | Sale    | Inst.       | Terms of Sale              | Liber             | Ver        | ified    |        | Prcnt          |
|----------------------------------------------------|-----------------------------------------------------------------------------------------------------------------|------------|--------------------------|------------------------|---------|-------------|----------------------------|-------------------|------------|----------|--------|----------------|
|                                                    |                                                                                                                 |            |                          | Price                  | Date    | Туре        |                            | & Page            | By         |          |        | Trans          |
|                                                    |                                                                                                                 |            |                          |                        |         |             |                            |                   |            |          |        |                |
|                                                    |                                                                                                                 |            |                          |                        |         | _           |                            |                   |            |          |        |                |
|                                                    |                                                                                                                 |            |                          |                        |         |             |                            |                   |            |          |        |                |
|                                                    |                                                                                                                 |            |                          |                        |         |             |                            |                   |            |          |        |                |
|                                                    |                                                                                                                 |            |                          |                        |         |             |                            |                   |            |          |        |                |
| Property Address                                   |                                                                                                                 | Cla        | ass: 301 IND             | USTRIAL-IM             | Zoning: | Bui         | lding Permit(s)            | Date              | Number     |          | Status |                |
| S LACHANCE RD                                      |                                                                                                                 | Sch        | nool: LAKE C             | ITY - 5702             | 0       |             |                            |                   |            |          |        |                |
|                                                    |                                                                                                                 | P.F        | R.E. 0%                  |                        |         |             |                            |                   |            |          |        |                |
| Owner's Name/Address                               |                                                                                                                 | MAF        | 2 #:                     |                        |         |             |                            |                   |            |          |        |                |
| DTE GAS COMPANY                                    |                                                                                                                 | 1—         |                          | 2010                   | Est TCV | 27 997      |                            |                   |            |          |        |                |
| PROPERTY TAX DEPT                                  |                                                                                                                 |            | Improved X               | Vacant                 |         |             | ates for Land Table        |                   |            | C T OTTO |        |                |
| PO BOX 33017                                       |                                                                                                                 |            | -                        | Vacant                 | Lana Va | aiue Estima |                            |                   | AL ACREAGE | & L015   |        |                |
| Detroit MI 48232                                   |                                                                                                                 |            | Public<br>Improvements   | _                      | Dogaria | otion Ex    | r Fa<br>ontage Depth Fror  | actors *          | Adi Doogo  | ~        | 17-    | alue           |
|                                                    |                                                                                                                 |            | -                        | 5                      |         |             | JRAL SITES 15K             | 15000 10          |            | 11       |        | ,000           |
| Tax Description                                    |                                                                                                                 |            | Dirt Road<br>Gravel Road |                        |         |             | nt Feet, 4.54 Total        |                   | Est. Land  | Value =  |        | ,000           |
| . SEC 20 T22N R8W S 250                            | FT OF E 1191.19                                                                                                 |            | Paved Road               |                        |         |             |                            |                   |            |          |        |                |
| FT OF S 1/2 OF NE 1/4 E2                           | KC E 400 FT THOF.                                                                                               |            | Storm Sewer              |                        | Land Tr | mprovement  | Cost Estimates             |                   |            |          |        |                |
| 4.5408A.                                           |                                                                                                                 |            | Sidewalk                 |                        | Descri  |             | CODE EDETINACED            | Rate              | Size       | % Good   | Cash   | Value          |
| omments/Influences                                 |                                                                                                                 |            | Water                    |                        |         | Crushed Ro  | ock                        | 1.66              | 6156       | 94       |        | 9,606          |
| 250X791 BACK OFF ROAD                              |                                                                                                                 |            | Sewer<br>Electric        |                        |         | Unit-In-P   | lace Items                 |                   |            |          |        |                |
|                                                    |                                                                                                                 |            | Gas                      |                        | Descri  |             |                            | Rate              |            | % Good   | Cash   | Value          |
|                                                    |                                                                                                                 |            | Curb                     |                        |         | 6/YARI/CHAI | LF/06'/29<br>LF/06'/GATW10 | 16.45<br>685.00   | 300<br>1   | 50<br>50 |        | 2,467<br>342   |
|                                                    |                                                                                                                 |            | Street Light             | ts                     |         | 6/YARI/CHAI |                            | 2.80              | 300        | 50       |        | 420            |
|                                                    |                                                                                                                 |            | Standard Ut:             |                        |         |             | LF/06'/GATW3               | 325.00            | 1          | 50       |        | 162            |
|                                                    |                                                                                                                 |            | Underground              | Utils.                 |         |             | Total Estimated Lar        | nd Improvements I | rue Cash V | alue =   | 1      | 12,997         |
|                                                    |                                                                                                                 |            | Topography o             | of                     |         |             |                            |                   |            |          |        |                |
|                                                    |                                                                                                                 |            | Site                     |                        |         |             |                            |                   |            |          |        |                |
|                                                    | 200                                                                                                             |            | Level                    |                        |         |             |                            |                   |            |          |        |                |
|                                                    | A State of the                                                                                                  |            | Rolling                  |                        |         |             |                            |                   |            |          |        |                |
|                                                    | ALC: NO                                                                                                         |            | Low<br>High              |                        |         |             |                            |                   |            |          |        |                |
| Martin -                                           | ALL DE LOSE                                                                                                     |            | Landscaped               |                        |         |             |                            |                   |            |          |        |                |
|                                                    |                                                                                                                 |            | Swamp                    |                        |         |             |                            |                   |            |          |        |                |
| Contraction of the second                          | A BAR PLAN                                                                                                      |            | Wooded                   |                        |         |             |                            |                   |            |          |        |                |
|                                                    | The second se |            | Pond                     |                        |         |             |                            |                   |            |          |        |                |
|                                                    |                                                                                                                 |            | Waterfront               |                        |         |             |                            |                   |            |          |        |                |
|                                                    |                                                                                                                 |            | Ravine<br>Wetland        |                        |         |             |                            |                   |            |          |        |                |
|                                                    |                                                                                                                 |            | Flood Plain              |                        | Year    | Lan         | d Building                 | Assessed          | Board of   | Tribuna  | 1/ Т   | Taxabl         |
|                                                    |                                                                                                                 |            |                          |                        |         | Valu        | e Value                    | Value             | Review     | Oth      | er     | Valu           |
|                                                    | STORE SEALING SPACES STORE                                                                                      | Turba      | when                     | What                   | 2019    | 7,50        | 0 6,500                    | 14,000            |            |          |        | 5,263          |
|                                                    |                                                                                                                 | Who        | / ////                   | 11110.0                |         |             |                            |                   |            |          |        |                |
|                                                    |                                                                                                                 | JWV        | 7 08/06/2018             |                        | 2018    | 5,00        | 0 6,200                    | 11,200            |            |          |        | 5,140          |
| The Equalizer. Copyrig<br>Licensed To: Township of |                                                                                                                 | JWV<br>TPC |                          | INSPECTED<br>INSPECTED | 2017    | 5,00        | ,                          | 11,200<br>11,200  |            |          |        | 5,140<br>5,035 |