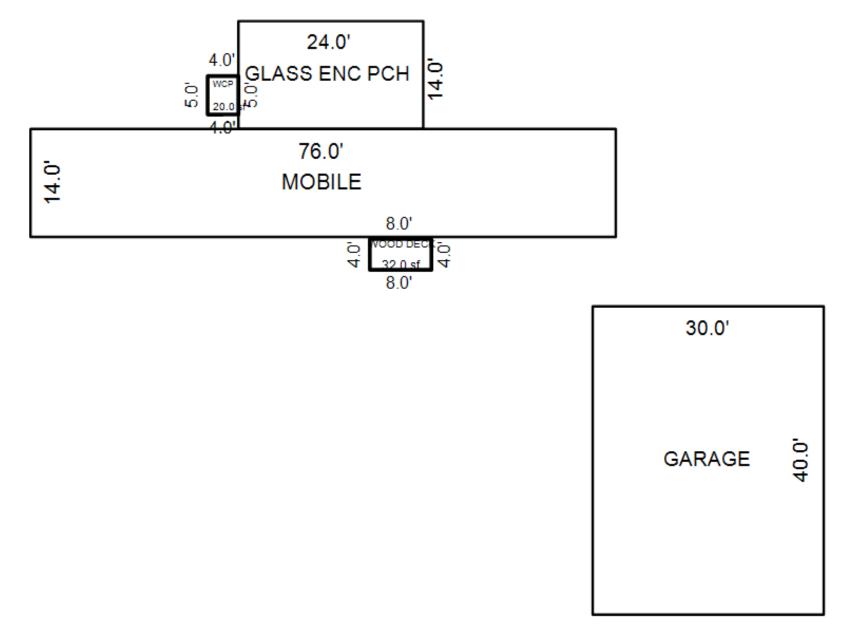

| Grantor                                            | Grantee                                                                                                         |            |                          | Sale                   | Sale    | Inst.       | Terms of Sale              | Liber             | Ver        | ified    |        | Prcnt          |
|----------------------------------------------------|-----------------------------------------------------------------------------------------------------------------|------------|--------------------------|------------------------|---------|-------------|----------------------------|-------------------|------------|----------|--------|----------------|
|                                                    |                                                                                                                 |            |                          | Price                  | Date    | Туре        |                            | & Page            | By         |          |        | Trans          |
|                                                    |                                                                                                                 |            |                          |                        |         |             |                            |                   |            |          |        |                |
|                                                    |                                                                                                                 |            |                          |                        |         | _           |                            |                   |            |          |        |                |
|                                                    |                                                                                                                 |            |                          |                        |         |             |                            |                   |            |          |        |                |
|                                                    |                                                                                                                 |            |                          |                        |         |             |                            |                   |            |          |        |                |
|                                                    |                                                                                                                 |            |                          |                        |         |             |                            |                   |            |          |        |                |
| Property Address                                   |                                                                                                                 | Cla        | ass: 301 IND             | USTRIAL-IM             | Zoning: | Bui         | lding Permit(s)            | Date              | Number     |          | Status |                |
| S LACHANCE RD                                      |                                                                                                                 | Sch        | nool: LAKE C             | ITY - 5702             | 0       |             |                            |                   |            |          |        |                |
|                                                    |                                                                                                                 | P.F        | R.E. 0%                  |                        |         |             |                            |                   |            |          |        |                |
| Owner's Name/Address                               |                                                                                                                 | MAF        | 2 #:                     |                        |         |             |                            |                   |            |          |        |                |
| DTE GAS COMPANY                                    |                                                                                                                 | 1—         |                          | 2010                   | Est TCV | 27 997      |                            |                   |            |          |        |                |
| PROPERTY TAX DEPT                                  |                                                                                                                 |            | Improved X               | Vacant                 |         |             | ates for Land Table        |                   |            | C T OTTO |        |                |
| PO BOX 33017                                       |                                                                                                                 |            | -                        | Vacant                 | Lana Va | aiue Estima |                            |                   | AL ACREAGE | & L015   |        |                |
| Detroit MI 48232                                   |                                                                                                                 |            | Public<br>Improvements   | _                      | Dogaria | otion Ex    | r Fa<br>ontage Depth Fror  | actors *          | Adi Doogo  | ~        | 17-    | alue           |
|                                                    |                                                                                                                 |            | -                        | 5                      |         |             | JRAL SITES 15K             | 15000 10          |            | 11       |        | ,000           |
| Tax Description                                    |                                                                                                                 |            | Dirt Road<br>Gravel Road |                        |         |             | nt Feet, 4.54 Total        |                   | Est. Land  | Value =  |        | ,000           |
| . SEC 20 T22N R8W S 250                            | FT OF E 1191.19                                                                                                 |            | Paved Road               |                        |         |             |                            |                   |            |          |        |                |
| FT OF S 1/2 OF NE 1/4 E2                           | KC E 400 FT THOF.                                                                                               |            | Storm Sewer              |                        | Land Tr | mprovement  | Cost Estimates             |                   |            |          |        |                |
| 4.5408A.                                           |                                                                                                                 |            | Sidewalk                 |                        | Descri  |             | CODE EDETINACED            | Rate              | Size       | % Good   | Cash   | Value          |
| omments/Influences                                 |                                                                                                                 |            | Water                    |                        |         | Crushed Ro  | ock                        | 1.66              | 6156       | 94       |        | 9,606          |
| 250X791 BACK OFF ROAD                              |                                                                                                                 |            | Sewer<br>Electric        |                        |         | Unit-In-P   | lace Items                 |                   |            |          |        |                |
|                                                    |                                                                                                                 |            | Gas                      |                        | Descri  |             |                            | Rate              |            | % Good   | Cash   | Value          |
|                                                    |                                                                                                                 |            | Curb                     |                        |         | 6/YARI/CHAI | LF/06'/29<br>LF/06'/GATW10 | 16.45<br>685.00   | 300<br>1   | 50<br>50 |        | 2,467<br>342   |
|                                                    |                                                                                                                 |            | Street Light             | ts                     |         | 6/YARI/CHAI |                            | 2.80              | 300        | 50       |        | 420            |
|                                                    |                                                                                                                 |            | Standard Ut:             |                        |         |             | LF/06'/GATW3               | 325.00            | 1          | 50       |        | 162            |
|                                                    |                                                                                                                 |            | Underground              | Utils.                 |         |             | Total Estimated Lar        | nd Improvements I | rue Cash V | alue =   | 1      | 12,997         |
|                                                    |                                                                                                                 |            | Topography o             | of                     |         |             |                            |                   |            |          |        |                |
|                                                    |                                                                                                                 |            | Site                     |                        |         |             |                            |                   |            |          |        |                |
|                                                    | 200                                                                                                             |            | Level                    |                        |         |             |                            |                   |            |          |        |                |
|                                                    | A State of the                                                                                                  |            | Rolling                  |                        |         |             |                            |                   |            |          |        |                |
|                                                    | ALC: NO                                                                                                         |            | Low<br>High              |                        |         |             |                            |                   |            |          |        |                |
| Martin -                                           | ALL DE LOSE                                                                                                     |            | Landscaped               |                        |         |             |                            |                   |            |          |        |                |
|                                                    |                                                                                                                 |            | Swamp                    |                        |         |             |                            |                   |            |          |        |                |
| Contraction of the second                          | A BAR PLAN                                                                                                      |            | Wooded                   |                        |         |             |                            |                   |            |          |        |                |
|                                                    | The second se |            | Pond                     |                        |         |             |                            |                   |            |          |        |                |
|                                                    |                                                                                                                 |            | Waterfront               |                        |         |             |                            |                   |            |          |        |                |
|                                                    |                                                                                                                 |            | Ravine<br>Wetland        |                        |         |             |                            |                   |            |          |        |                |
|                                                    |                                                                                                                 |            | Flood Plain              |                        | Year    | Lan         | d Building                 | Assessed          | Board of   | Tribuna  | 1/ Т   | Taxabl         |
|                                                    |                                                                                                                 |            |                          |                        |         | Valu        | e Value                    | Value             | Review     | Oth      | er     | Valu           |
|                                                    | STORE SEALING SPACES STORE                                                                                      | Turba      | when                     | What                   | 2019    | 7,50        | 0 6,500                    | 14,000            |            |          |        | 5,263          |
|                                                    |                                                                                                                 | Who        | / ////                   | 11110.0                |         |             |                            |                   |            |          |        |                |
|                                                    |                                                                                                                 | JWV        | 7 08/06/2018             |                        | 2018    | 5,00        | 0 6,200                    | 11,200            |            |          |        | 5,140          |
| The Equalizer. Copyrig<br>Licensed To: Township of |                                                                                                                 | JWV<br>TPC |                          | INSPECTED<br>INSPECTED | 2017    | 5,00        | ,                          | 11,200<br>11,200  |            |          |        | 5,140<br>5,035 |