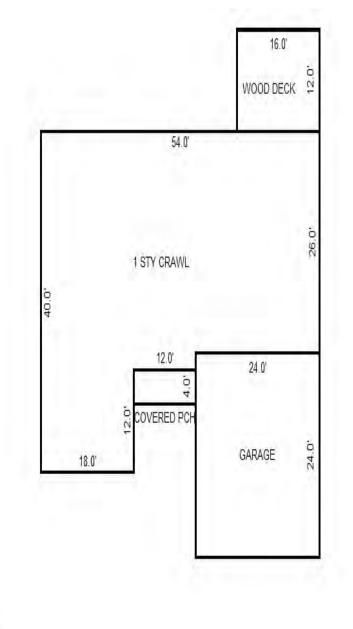

| Grantor                                            | Grantee                                                                                                         |            |                          | Sale                   | Sale    | Inst.       | Terms of Sale              | Liber             | Ver        | ified    |        | Prcnt          |
|----------------------------------------------------|-----------------------------------------------------------------------------------------------------------------|------------|--------------------------|------------------------|---------|-------------|----------------------------|-------------------|------------|----------|--------|----------------|
|                                                    |                                                                                                                 |            |                          | Price                  | Date    | Туре        |                            | & Page            | By         |          |        | Trans          |
|                                                    |                                                                                                                 |            |                          |                        |         |             |                            |                   |            |          |        |                |
|                                                    |                                                                                                                 |            |                          |                        |         | _           |                            |                   |            |          |        |                |
|                                                    |                                                                                                                 |            |                          |                        |         |             |                            |                   |            |          |        |                |
|                                                    |                                                                                                                 |            |                          |                        |         |             |                            |                   |            |          |        |                |
|                                                    |                                                                                                                 |            |                          |                        |         |             |                            |                   |            |          |        |                |
| Property Address                                   |                                                                                                                 | Cla        | ass: 301 IND             | USTRIAL-IM             | Zoning: | Bui         | lding Permit(s)            | Date              | Number     |          | Status |                |
| S LACHANCE RD                                      |                                                                                                                 | Sch        | nool: LAKE C             | ITY - 5702             | 0       |             |                            |                   |            |          |        |                |
|                                                    |                                                                                                                 | P.F        | R.E. 0%                  |                        |         |             |                            |                   |            |          |        |                |
| Owner's Name/Address                               |                                                                                                                 | MAF        | 2 #:                     |                        |         |             |                            |                   |            |          |        |                |
| DTE GAS COMPANY                                    |                                                                                                                 | 1—         |                          | 2010                   | Est TCV | 27 997      |                            |                   |            |          |        |                |
| PROPERTY TAX DEPT                                  |                                                                                                                 |            | Improved X               | Vacant                 |         |             | ates for Land Table        |                   |            | C T OTTO |        |                |
| PO BOX 33017                                       |                                                                                                                 |            | -                        | Vacant                 | Lana Va | aiue Estima |                            |                   | AL ACREAGE | & L015   |        |                |
| Detroit MI 48232                                   |                                                                                                                 |            | Public<br>Improvements   | _                      | Dogaria | otion Ex    | r Fa<br>ontage Depth Fror  | actors *          | Adi Doogo  | ~        | 17-    | alue           |
|                                                    |                                                                                                                 |            | -                        | 5                      |         |             | JRAL SITES 15K             | 15000 10          |            | 11       |        | ,000           |
| Tax Description                                    |                                                                                                                 |            | Dirt Road<br>Gravel Road |                        |         |             | nt Feet, 4.54 Total        |                   | Est. Land  | Value =  |        | ,000           |
| . SEC 20 T22N R8W S 250                            | FT OF E 1191.19                                                                                                 |            | Paved Road               |                        |         |             |                            |                   |            |          |        |                |
| FT OF S 1/2 OF NE 1/4 E2                           | KC E 400 FT THOF.                                                                                               |            | Storm Sewer              |                        | Land Tr | mprovement  | Cost Estimates             |                   |            |          |        |                |
| 4.5408A.                                           |                                                                                                                 |            | Sidewalk                 |                        | Descri  |             | CODE EDETINACED            | Rate              | Size       | % Good   | Cash   | Value          |
| omments/Influences                                 |                                                                                                                 |            | Water                    |                        |         | Crushed Ro  | ock                        | 1.66              | 6156       | 94       |        | 9,606          |
| 250X791 BACK OFF ROAD                              |                                                                                                                 |            | Sewer<br>Electric        |                        |         | Unit-In-P   | lace Items                 |                   |            |          |        |                |
|                                                    |                                                                                                                 |            | Gas                      |                        | Descri  |             |                            | Rate              |            | % Good   | Cash   | Value          |
|                                                    |                                                                                                                 |            | Curb                     |                        |         | 6/YARI/CHAI | LF/06'/29<br>LF/06'/GATW10 | 16.45<br>685.00   | 300<br>1   | 50<br>50 |        | 2,467<br>342   |
|                                                    |                                                                                                                 |            | Street Light             | ts                     |         | 6/YARI/CHAI |                            | 2.80              | 300        | 50       |        | 420            |
|                                                    |                                                                                                                 |            | Standard Ut:             |                        |         |             | LF/06'/GATW3               | 325.00            | 1          | 50       |        | 162            |
|                                                    |                                                                                                                 |            | Underground              | Utils.                 |         |             | Total Estimated Lar        | nd Improvements I | rue Cash V | alue =   | 1      | 12,997         |
|                                                    |                                                                                                                 |            | Topography o             | of                     |         |             |                            |                   |            |          |        |                |
|                                                    |                                                                                                                 |            | Site                     |                        |         |             |                            |                   |            |          |        |                |
|                                                    | 200                                                                                                             |            | Level                    |                        |         |             |                            |                   |            |          |        |                |
|                                                    | A State of the                                                                                                  |            | Rolling                  |                        |         |             |                            |                   |            |          |        |                |
|                                                    | ALC: NO                                                                                                         |            | Low<br>High              |                        |         |             |                            |                   |            |          |        |                |
| Martin -                                           | ALL DE LOSE                                                                                                     |            | Landscaped               |                        |         |             |                            |                   |            |          |        |                |
|                                                    |                                                                                                                 |            | Swamp                    |                        |         |             |                            |                   |            |          |        |                |
| Contraction of the second                          | A BAR PLAN                                                                                                      |            | Wooded                   |                        |         |             |                            |                   |            |          |        |                |
|                                                    | The second se |            | Pond                     |                        |         |             |                            |                   |            |          |        |                |
|                                                    |                                                                                                                 |            | Waterfront               |                        |         |             |                            |                   |            |          |        |                |
|                                                    |                                                                                                                 |            | Ravine<br>Wetland        |                        |         |             |                            |                   |            |          |        |                |
|                                                    |                                                                                                                 |            | Flood Plain              |                        | Year    | Lan         | d Building                 | Assessed          | Board of   | Tribuna  | 1/ Т   | Taxabl         |
|                                                    |                                                                                                                 |            |                          |                        |         | Valu        | e Value                    | Value             | Review     | Oth      | er     | Valu           |
|                                                    | STORE SEALING SPACES STORE                                                                                      | Turba      | when                     | What                   | 2019    | 7,50        | 0 6,500                    | 14,000            |            |          |        | 5,263          |
|                                                    |                                                                                                                 | Who        | / ////                   | 11110.0                |         |             |                            |                   |            |          |        |                |
|                                                    |                                                                                                                 | JWV        | 7 08/06/2018             |                        | 2018    | 5,00        | 0 6,200                    | 11,200            |            |          |        | 5,140          |
| The Equalizer. Copyrig<br>Licensed To: Township of |                                                                                                                 | JWV<br>TPC |                          | INSPECTED<br>INSPECTED | 2017    | 5,00        | ,                          | 11,200<br>11,200  |            |          |        | 5,140<br>5,035 |