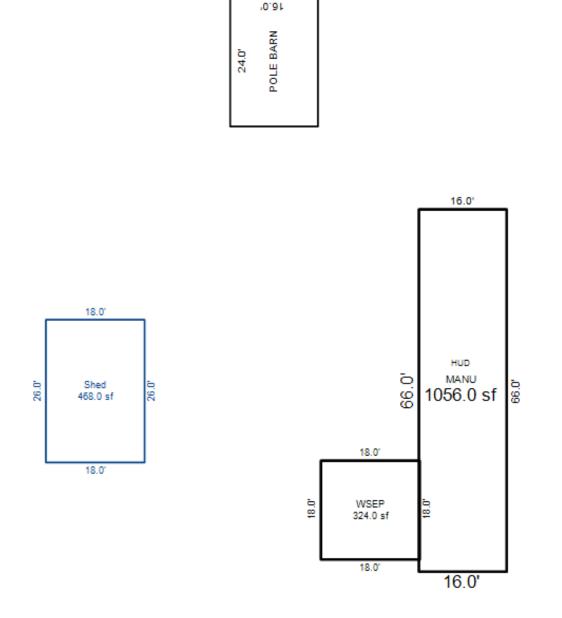

| Grantor                                            | Grantee                                                                                                         |            |                          | Sale                   | Sale    | Inst.       | Terms of Sale              | Liber             | Ver        | ified    |        | Prcnt          |
|----------------------------------------------------|-----------------------------------------------------------------------------------------------------------------|------------|--------------------------|------------------------|---------|-------------|----------------------------|-------------------|------------|----------|--------|----------------|
|                                                    |                                                                                                                 |            |                          | Price                  | Date    | Туре        |                            | & Page            | By         |          |        | Trans          |
|                                                    |                                                                                                                 |            |                          |                        |         |             |                            |                   |            |          |        |                |
|                                                    |                                                                                                                 |            |                          |                        |         | _           |                            |                   |            |          |        |                |
|                                                    |                                                                                                                 |            |                          |                        |         |             |                            |                   |            |          |        |                |
|                                                    |                                                                                                                 |            |                          |                        |         |             |                            |                   |            |          |        |                |
|                                                    |                                                                                                                 |            |                          |                        |         |             |                            |                   |            |          |        |                |
| Property Address                                   |                                                                                                                 | Cla        | ass: 301 IND             | USTRIAL-IM             | Zoning: | Bui         | lding Permit(s)            | Date              | Number     |          | Status |                |
| S LACHANCE RD                                      |                                                                                                                 | Sch        | nool: LAKE C             | ITY - 5702             | 0       |             |                            |                   |            |          |        |                |
|                                                    |                                                                                                                 | P.F        | R.E. 0%                  |                        |         |             |                            |                   |            |          |        |                |
| Owner's Name/Address                               |                                                                                                                 | MAF        | 2 #:                     |                        |         |             |                            |                   |            |          |        |                |
| DTE GAS COMPANY                                    |                                                                                                                 | 1—         |                          | 2010                   | Est TCV | 27 997      |                            |                   |            |          |        |                |
| PROPERTY TAX DEPT                                  |                                                                                                                 |            | Improved X               | Vacant                 |         |             | ates for Land Table        |                   |            | C T OTTO |        |                |
| PO BOX 33017                                       |                                                                                                                 |            | -                        | Vacant                 | Lana Va | aiue Estima |                            |                   | AL ACREAGE | & L015   |        |                |
| Detroit MI 48232                                   |                                                                                                                 |            | Public<br>Improvements   | _                      | Dogaria | otion Ex    | r Fa<br>ontage Depth Fror  | actors *          | Adi Doogo  | ~        | 17-    | alue           |
|                                                    |                                                                                                                 |            | -                        | 5                      |         |             | JRAL SITES 15K             | 15000 10          |            | 11       |        | ,000           |
| Tax Description                                    |                                                                                                                 |            | Dirt Road<br>Gravel Road |                        |         |             | nt Feet, 4.54 Total        |                   | Est. Land  | Value =  |        | ,000           |
| . SEC 20 T22N R8W S 250                            | FT OF E 1191.19                                                                                                 |            | Paved Road               |                        |         |             |                            |                   |            |          |        |                |
| FT OF S 1/2 OF NE 1/4 E2                           | KC E 400 FT THOF.                                                                                               |            | Storm Sewer              |                        | Land Tr | mprovement  | Cost Estimates             |                   |            |          |        |                |
| 4.5408A.                                           |                                                                                                                 |            | Sidewalk                 |                        | Descri  |             | CODE EDETINACED            | Rate              | Size       | % Good   | Cash   | Value          |
| omments/Influences                                 |                                                                                                                 |            | Water                    |                        |         | Crushed Ro  | ock                        | 1.66              | 6156       | 94       |        | 9,606          |
| 250X791 BACK OFF ROAD                              |                                                                                                                 |            | Sewer<br>Electric        |                        |         | Unit-In-P   | lace Items                 |                   |            |          |        |                |
|                                                    |                                                                                                                 |            | Gas                      |                        | Descri  |             |                            | Rate              |            | % Good   | Cash   | Value          |
|                                                    |                                                                                                                 |            | Curb                     |                        |         | 6/YARI/CHAI | LF/06'/29<br>LF/06'/GATW10 | 16.45<br>685.00   | 300<br>1   | 50<br>50 |        | 2,467<br>342   |
|                                                    |                                                                                                                 |            | Street Light             | ts                     |         | 6/YARI/CHAI |                            | 2.80              | 300        | 50       |        | 420            |
|                                                    |                                                                                                                 |            | Standard Ut:             |                        |         |             | LF/06'/GATW3               | 325.00            | 1          | 50       |        | 162            |
|                                                    |                                                                                                                 |            | Underground              | Utils.                 |         |             | Total Estimated Lar        | nd Improvements I | rue Cash V | alue =   | 1      | 12,997         |
|                                                    |                                                                                                                 |            | Topography o             | of                     |         |             |                            |                   |            |          |        |                |
|                                                    |                                                                                                                 |            | Site                     |                        |         |             |                            |                   |            |          |        |                |
|                                                    | 200                                                                                                             |            | Level                    |                        |         |             |                            |                   |            |          |        |                |
|                                                    | A State of the                                                                                                  |            | Rolling                  |                        |         |             |                            |                   |            |          |        |                |
|                                                    | ALC: NO                                                                                                         |            | Low<br>High              |                        |         |             |                            |                   |            |          |        |                |
| Martin -                                           | ALL DE LOSE                                                                                                     |            | Landscaped               |                        |         |             |                            |                   |            |          |        |                |
|                                                    |                                                                                                                 |            | Swamp                    |                        |         |             |                            |                   |            |          |        |                |
| Contraction of the second                          | A BAR PLAN                                                                                                      |            | Wooded                   |                        |         |             |                            |                   |            |          |        |                |
|                                                    | The second se |            | Pond                     |                        |         |             |                            |                   |            |          |        |                |
|                                                    |                                                                                                                 |            | Waterfront               |                        |         |             |                            |                   |            |          |        |                |
|                                                    |                                                                                                                 |            | Ravine<br>Wetland        |                        |         |             |                            |                   |            |          |        |                |
|                                                    |                                                                                                                 |            | Flood Plain              |                        | Year    | Lan         | d Building                 | Assessed          | Board of   | Tribuna  | 1/ Т   | Taxabl         |
|                                                    |                                                                                                                 |            |                          |                        |         | Valu        | e Value                    | Value             | Review     | Oth      | er     | Valu           |
|                                                    | STORE SEALING SPACES STORE                                                                                      | Turba      | when                     | What                   | 2019    | 7,50        | 0 6,500                    | 14,000            |            |          |        | 5,263          |
|                                                    |                                                                                                                 | Who        | / ////                   | 11110.0                |         |             |                            |                   |            |          |        |                |
|                                                    |                                                                                                                 | JWV        | 7 08/06/2018             |                        | 2018    | 5,00        | 0 6,200                    | 11,200            |            |          |        | 5,140          |
| The Equalizer. Copyrig<br>Licensed To: Township of |                                                                                                                 | JWV<br>TPC |                          | INSPECTED<br>INSPECTED | 2017    | 5,00        | ,                          | 11,200<br>11,200  |            |          |        | 5,140<br>5,035 |