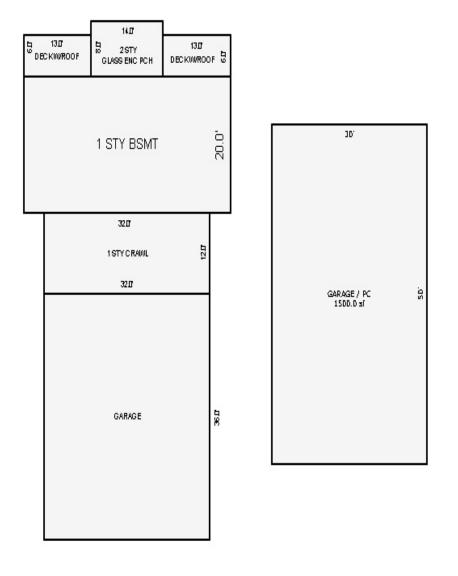

| Grantor                                            | Grantee                                                                                                         |            |                          | Sale                   | Sale    | Inst.       | Terms of Sale              | Liber             | Ver        | ified    |        | Prcnt          |
|----------------------------------------------------|-----------------------------------------------------------------------------------------------------------------|------------|--------------------------|------------------------|---------|-------------|----------------------------|-------------------|------------|----------|--------|----------------|
|                                                    |                                                                                                                 |            |                          | Price                  | Date    | Туре        |                            | & Page            | By         |          |        | Trans          |
|                                                    |                                                                                                                 |            |                          |                        |         |             |                            |                   |            |          |        |                |
|                                                    |                                                                                                                 |            |                          |                        |         | _           |                            |                   |            |          |        |                |
|                                                    |                                                                                                                 |            |                          |                        |         |             |                            |                   |            |          |        |                |
|                                                    |                                                                                                                 |            |                          |                        |         |             |                            |                   |            |          |        |                |
|                                                    |                                                                                                                 |            |                          |                        |         |             |                            |                   |            |          |        |                |
| Property Address                                   |                                                                                                                 | Cla        | ass: 301 IND             | USTRIAL-IM             | Zoning: | Bui         | lding Permit(s)            | Date              | Number     |          | Status |                |
| S LACHANCE RD                                      |                                                                                                                 | Sch        | nool: LAKE C             | ITY - 5702             | 0       |             |                            |                   |            |          |        |                |
|                                                    |                                                                                                                 | P.F        | R.E. 0%                  |                        |         |             |                            |                   |            |          |        |                |
| Owner's Name/Address                               |                                                                                                                 | MAF        | 2 #:                     |                        |         |             |                            |                   |            |          |        |                |
| DTE GAS COMPANY                                    |                                                                                                                 | 1—         |                          | 2010                   | Est TCV | 27 997      |                            |                   |            |          |        |                |
| PROPERTY TAX DEPT                                  |                                                                                                                 |            | Improved X               | Vacant                 |         |             | ates for Land Table        |                   |            | C T OTTO |        |                |
| PO BOX 33017                                       |                                                                                                                 |            | -                        | Vacant                 | Lana Va | aiue Estima |                            |                   | AL ACREAGE | & L015   |        |                |
| Detroit MI 48232                                   |                                                                                                                 |            | Public<br>Improvements   | _                      | Dogaria | otion Ex    | r Fa<br>ontage Depth Fror  | actors *          | Adi Doogo  | ~        | 17-    | alue           |
|                                                    |                                                                                                                 |            | -                        | 5                      |         |             | JRAL SITES 15K             | 15000 10          |            | 11       |        | ,000           |
| Tax Description                                    |                                                                                                                 |            | Dirt Road<br>Gravel Road |                        |         |             | nt Feet, 4.54 Total        |                   | Est. Land  | Value =  |        | ,000           |
| . SEC 20 T22N R8W S 250                            | FT OF E 1191.19                                                                                                 |            | Paved Road               |                        |         |             |                            |                   |            |          |        |                |
| FT OF S 1/2 OF NE 1/4 E2                           | KC E 400 FT THOF.                                                                                               |            | Storm Sewer              |                        | Land Tr | mprovement  | Cost Estimates             |                   |            |          |        |                |
| 4.5408A.                                           |                                                                                                                 |            | Sidewalk                 |                        | Descri  |             | CODE EDETINACED            | Rate              | Size       | % Good   | Cash   | Value          |
| omments/Influences                                 |                                                                                                                 |            | Water                    |                        |         | Crushed Ro  | ock                        | 1.66              | 6156       | 94       |        | 9,606          |
| 250X791 BACK OFF ROAD                              |                                                                                                                 |            | Sewer<br>Electric        |                        |         | Unit-In-P   | lace Items                 |                   |            |          |        |                |
|                                                    |                                                                                                                 |            | Gas                      |                        | Descri  |             |                            | Rate              |            | % Good   | Cash   | Value          |
|                                                    |                                                                                                                 |            | Curb                     |                        |         | 6/YARI/CHAI | LF/06'/29<br>LF/06'/GATW10 | 16.45<br>685.00   | 300<br>1   | 50<br>50 |        | 2,467<br>342   |
|                                                    |                                                                                                                 |            | Street Light             | ts                     |         | 6/YARI/CHAI |                            | 2.80              | 300        | 50       |        | 420            |
|                                                    |                                                                                                                 |            | Standard Ut:             |                        |         |             | LF/06'/GATW3               | 325.00            | 1          | 50       |        | 162            |
|                                                    |                                                                                                                 |            | Underground              | Utils.                 |         |             | Total Estimated Lar        | nd Improvements I | rue Cash V | alue =   | 1      | 12,997         |
|                                                    |                                                                                                                 |            | Topography o             | of                     |         |             |                            |                   |            |          |        |                |
|                                                    |                                                                                                                 |            | Site                     |                        |         |             |                            |                   |            |          |        |                |
|                                                    | 200                                                                                                             |            | Level                    |                        |         |             |                            |                   |            |          |        |                |
|                                                    | A State of the                                                                                                  |            | Rolling                  |                        |         |             |                            |                   |            |          |        |                |
|                                                    | ALC: NO                                                                                                         |            | Low<br>High              |                        |         |             |                            |                   |            |          |        |                |
| Martin -                                           | ALL DE LOSE                                                                                                     |            | Landscaped               |                        |         |             |                            |                   |            |          |        |                |
|                                                    |                                                                                                                 |            | Swamp                    |                        |         |             |                            |                   |            |          |        |                |
| Contraction of the second                          | A BAR PLAN                                                                                                      |            | Wooded                   |                        |         |             |                            |                   |            |          |        |                |
|                                                    | The second se |            | Pond                     |                        |         |             |                            |                   |            |          |        |                |
|                                                    |                                                                                                                 |            | Waterfront               |                        |         |             |                            |                   |            |          |        |                |
|                                                    |                                                                                                                 |            | Ravine<br>Wetland        |                        |         |             |                            |                   |            |          |        |                |
|                                                    |                                                                                                                 |            | Flood Plain              |                        | Year    | Lan         | d Building                 | Assessed          | Board of   | Tribuna  | 1/ Т   | Taxabl         |
|                                                    |                                                                                                                 |            |                          |                        |         | Valu        | e Value                    | Value             | Review     | Oth      | er     | Valu           |
|                                                    | STORE SEALING SPACES STORE                                                                                      | Turba      | when                     | What                   | 2019    | 7,50        | 0 6,500                    | 14,000            |            |          |        | 5,263          |
|                                                    |                                                                                                                 | Who        | / ////                   | 11110.0                |         |             |                            |                   |            |          |        |                |
|                                                    |                                                                                                                 | JWV        | 7 08/06/2018             |                        | 2018    | 5,00        | 0 6,200                    | 11,200            |            |          |        | 5,140          |
| The Equalizer. Copyrig<br>Licensed To: Township of |                                                                                                                 | JWV<br>TPC |                          | INSPECTED<br>INSPECTED | 2017    | 5,00        | ,                          | 11,200<br>11,200  |            |          |        | 5,140<br>5,035 |