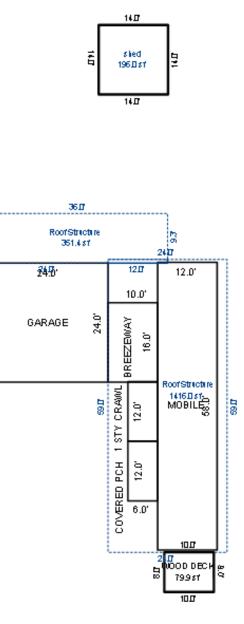

| Grantor                                            | Grantee                                                                                                         |            |                          | Sale                   | Sale    | Inst.       | Terms of Sale              | Liber             | Ver        | ified    |        | Prcnt          |
|----------------------------------------------------|-----------------------------------------------------------------------------------------------------------------|------------|--------------------------|------------------------|---------|-------------|----------------------------|-------------------|------------|----------|--------|----------------|
|                                                    |                                                                                                                 |            |                          | Price                  | Date    | Туре        |                            | & Page            | By         |          |        | Trans          |
|                                                    |                                                                                                                 |            |                          |                        |         |             |                            |                   |            |          |        |                |
|                                                    |                                                                                                                 |            |                          |                        |         | _           |                            |                   |            |          |        |                |
|                                                    |                                                                                                                 |            |                          |                        |         |             |                            |                   |            |          |        |                |
|                                                    |                                                                                                                 |            |                          |                        |         |             |                            |                   |            |          |        |                |
|                                                    |                                                                                                                 |            |                          |                        |         |             |                            |                   |            |          |        |                |
| Property Address                                   |                                                                                                                 | Cla        | ass: 301 IND             | USTRIAL-IM             | Zoning: | Bui         | lding Permit(s)            | Date              | Number     |          | Status |                |
| S LACHANCE RD                                      |                                                                                                                 | Sch        | nool: LAKE C             | ITY - 5702             | 0       |             |                            |                   |            |          |        |                |
|                                                    |                                                                                                                 | P.F        | R.E. 0%                  |                        |         |             |                            |                   |            |          |        |                |
| Owner's Name/Address                               |                                                                                                                 | MAF        | 2 #:                     |                        |         |             |                            |                   |            |          |        |                |
| DTE GAS COMPANY                                    |                                                                                                                 | 1—         |                          | 2010                   | Est TCV | 27 997      |                            |                   |            |          |        |                |
| PROPERTY TAX DEPT                                  |                                                                                                                 |            | Improved X               | Vacant                 |         |             | ates for Land Table        |                   |            | C T OTTO |        |                |
| PO BOX 33017                                       |                                                                                                                 |            | -                        | Vacant                 | Lana Va | aiue Estima |                            |                   | AL ACREAGE | & L015   |        |                |
| Detroit MI 48232                                   |                                                                                                                 |            | Public<br>Improvements   | _                      | Dogaria | otion Ex    | r Fa<br>ontage Depth Fror  | actors *          | Adi Doogo  | ~        | 17-    | alue           |
|                                                    |                                                                                                                 |            | -                        | 5                      |         |             | JRAL SITES 15K             | 15000 10          |            | 11       |        | ,000           |
| Tax Description                                    |                                                                                                                 |            | Dirt Road<br>Gravel Road |                        |         |             | nt Feet, 4.54 Total        |                   | Est. Land  | Value =  |        | ,000           |
| . SEC 20 T22N R8W S 250                            | FT OF E 1191.19                                                                                                 |            | Paved Road               |                        |         |             |                            |                   |            |          |        |                |
| FT OF S 1/2 OF NE 1/4 E2                           | KC E 400 FT THOF.                                                                                               |            | Storm Sewer              |                        | Land Tr | mprovement  | Cost Estimates             |                   |            |          |        |                |
| 4.5408A.                                           |                                                                                                                 |            | Sidewalk                 |                        | Descri  |             | CODE EDETINACED            | Rate              | Size       | % Good   | Cash   | Value          |
| omments/Influences                                 |                                                                                                                 |            | Water                    |                        |         | Crushed Ro  | ock                        | 1.66              | 6156       | 94       |        | 9,606          |
| 250X791 BACK OFF ROAD                              |                                                                                                                 |            | Sewer<br>Electric        |                        |         | Unit-In-P   | lace Items                 |                   |            |          |        |                |
|                                                    |                                                                                                                 |            | Gas                      |                        | Descri  |             |                            | Rate              |            | % Good   | Cash   | Value          |
|                                                    |                                                                                                                 |            | Curb                     |                        |         | 6/YARI/CHAI | LF/06'/29<br>LF/06'/GATW10 | 16.45<br>685.00   | 300<br>1   | 50<br>50 |        | 2,467<br>342   |
|                                                    |                                                                                                                 |            | Street Light             | ts                     |         | 6/YARI/CHAI |                            | 2.80              | 300        | 50       |        | 420            |
|                                                    |                                                                                                                 |            | Standard Ut:             |                        |         |             | LF/06'/GATW3               | 325.00            | 1          | 50       |        | 162            |
|                                                    |                                                                                                                 |            | Underground              | Utils.                 |         |             | Total Estimated Lar        | nd Improvements I | rue Cash V | alue =   | 1      | 12,997         |
|                                                    |                                                                                                                 |            | Topography o             | of                     |         |             |                            |                   |            |          |        |                |
|                                                    |                                                                                                                 |            | Site                     |                        |         |             |                            |                   |            |          |        |                |
|                                                    | 200                                                                                                             |            | Level                    |                        |         |             |                            |                   |            |          |        |                |
|                                                    | A State of the                                                                                                  |            | Rolling                  |                        |         |             |                            |                   |            |          |        |                |
|                                                    | ALC: NO                                                                                                         |            | Low<br>High              |                        |         |             |                            |                   |            |          |        |                |
| Martin -                                           | ALL DE LOSE                                                                                                     |            | Landscaped               |                        |         |             |                            |                   |            |          |        |                |
|                                                    |                                                                                                                 |            | Swamp                    |                        |         |             |                            |                   |            |          |        |                |
| Contraction of the second                          | A BAR PLAN                                                                                                      |            | Wooded                   |                        |         |             |                            |                   |            |          |        |                |
|                                                    | The second se |            | Pond                     |                        |         |             |                            |                   |            |          |        |                |
|                                                    |                                                                                                                 |            | Waterfront               |                        |         |             |                            |                   |            |          |        |                |
|                                                    |                                                                                                                 |            | Ravine<br>Wetland        |                        |         |             |                            |                   |            |          |        |                |
|                                                    |                                                                                                                 |            | Flood Plain              |                        | Year    | Lan         | d Building                 | Assessed          | Board of   | Tribuna  | 1/ Т   | Taxabl         |
|                                                    |                                                                                                                 |            |                          |                        |         | Valu        | e Value                    | Value             | Review     | Oth      | er     | Valu           |
|                                                    | STORE SEALING SPACES STORE                                                                                      | Turba      | when                     | What                   | 2019    | 7,50        | 0 6,500                    | 14,000            |            |          |        | 5,263          |
|                                                    |                                                                                                                 | Who        | / ////                   | 11110.0                |         |             |                            |                   |            |          |        |                |
|                                                    |                                                                                                                 | JWV        | 7 08/06/2018             |                        | 2018    | 5,00        | 0 6,200                    | 11,200            |            |          |        | 5,140          |
| The Equalizer. Copyrig<br>Licensed To: Township of |                                                                                                                 | JWV<br>TPC |                          | INSPECTED<br>INSPECTED | 2017    | 5,00        | ,                          | 11,200<br>11,200  |            |          |        | 5,140<br>5,035 |