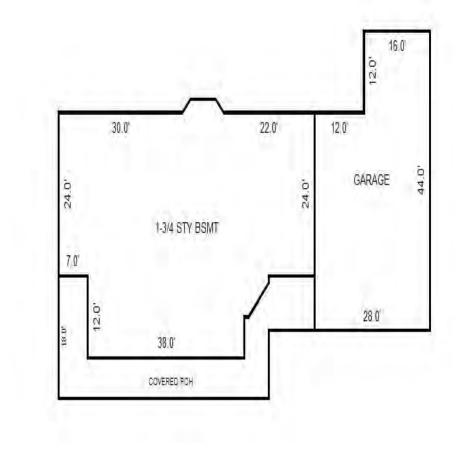

tic         Lump Sum Items:       Lump Sum Items: | 3 Fixture Bath<br>ater/Sewer<br>1000 Gal Septic<br>Water Well, 100 Feet<br>orches<br>WCP (1 Story) 52'<br>arages<br>lass: C Exterior: Siding Foundation: 42 Inch (Unf:<br>Storage Over Garage 72!<br>Common Wall: 1 Wall                                                                                                                                                                                                                                                                                    | e Cost New Depr. Cost<br>9<br>322,272 290,079<br>1 1,120 1,008<br>1 3,525 3,172<br>1 3,691 3,322<br>1 4,407 3,966<br>7 13,038 11,734<br>inished)<br>5 7,562 6,806<br>1 -2,038 -1,834<br>2 830 747<br>8 29,322 26,390<br>1 2,099 1,889<br>: 385,828 347,279 |



Sketch by Apex IVTY

| Parcel Number: 009-020-007-