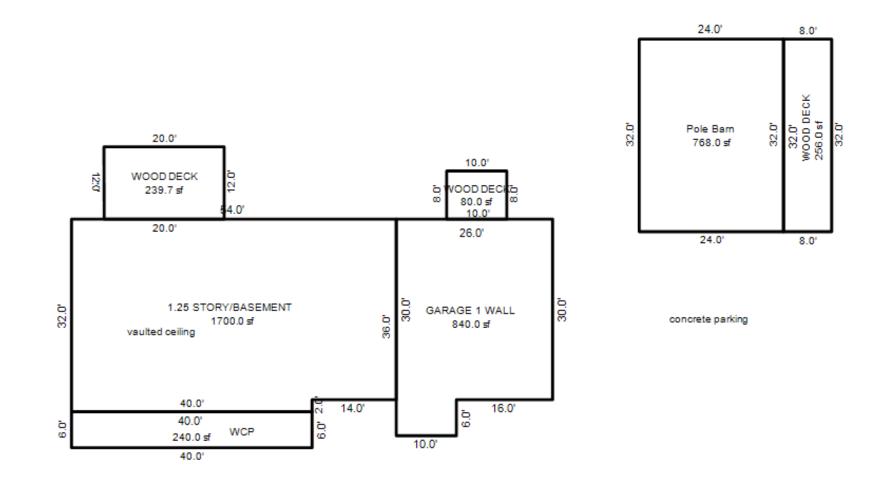

| Grantor                                            | Grantee                                                                                                         |            |                          | Sale                   | Sale    | Inst.       | Terms of Sale              | Liber             | Ver        | ified    |        | Prcnt          |
|----------------------------------------------------|-----------------------------------------------------------------------------------------------------------------|------------|--------------------------|------------------------|---------|-------------|----------------------------|-------------------|------------|----------|--------|----------------|
|                                                    |                                                                                                                 |            |                          | Price                  | Date    | Туре        |                            | & Page            | By         |          |        | Trans          |
|                                                    |                                                                                                                 |            |                          |                        |         |             |                            |                   |            |          |        |                |
|                                                    |                                                                                                                 |            |                          |                        |         | _           |                            |                   |            |          |        |                |
|                                                    |                                                                                                                 |            |                          |                        |         |             |                            |                   |            |          |        |                |
|                                                    |                                                                                                                 |            |                          |                        |         |             |                            |                   |            |          |        |                |
|                                                    |                                                                                                                 |            |                          |                        |         |             |                            |                   |            |          |        |                |
| Property Address                                   |                                                                                                                 | Cla        | ass: 301 IND             | USTRIAL-IM             | Zoning: | Bui         | lding Permit(s)            | Date              | Number     |          | Status |                |
| S LACHANCE RD                                      |                                                                                                                 | Sch        | nool: LAKE C             | ITY - 5702             | 0       |             |                            |                   |            |          |        |                |
|                                                    |                                                                                                                 | P.F        | R.E. 0%                  |                        |         |             |                            |                   |            |          |        |                |
| Owner's Name/Address                               |                                                                                                                 | MAF        | 2 #:                     |                        |         |             |                            |                   |            |          |        |                |
| DTE GAS COMPANY                                    |                                                                                                                 | 1—         |                          | 2010                   | Est TCV | 27 997      |                            |                   |            |          |        |                |
| PROPERTY TAX DEPT                                  |                                                                                                                 |            | Improved X               | Vacant                 |         |             | ates for Land Table        |                   |            | C T OTTO |        |                |
| PO BOX 33017                                       |                                                                                                                 |            | -                        | Vacant                 | Lana Va | aiue Estima |                            |                   | AL ACREAGE | & L015   |        |                |
| Detroit MI 48232                                   |                                                                                                                 |            | Public<br>Improvements   | _                      | Dogaria | otion Ex    | r Fa<br>ontage Depth Fror  | actors *          | Adi Doogo  | ~        | 17-    | alue           |
|                                                    |                                                                                                                 |            | -                        | 5                      |         |             | JRAL SITES 15K             | 15000 10          |            | 11       |        | ,000           |
| Tax Description                                    |                                                                                                                 |            | Dirt Road<br>Gravel Road |                        |         |             | nt Feet, 4.54 Total        |                   | Est. Land  | Value =  |        | ,000           |
| . SEC 20 T22N R8W S 250                            | FT OF E 1191.19                                                                                                 |            | Paved Road               |                        |         |             |                            |                   |            |          |        |                |
| FT OF S 1/2 OF NE 1/4 E2                           | KC E 400 FT THOF.                                                                                               |            | Storm Sewer              |                        | Land Tr | mprovement  | Cost Estimates             |                   |            |          |        |                |
| 4.5408A.                                           |                                                                                                                 |            | Sidewalk                 |                        | Descri  |             | CODE EDETINACED            | Rate              | Size       | % Good   | Cash   | Value          |
| omments/Influences                                 |                                                                                                                 |            | Water                    |                        |         | Crushed Ro  | ock                        | 1.66              | 6156       | 94       |        | 9,606          |
| 250X791 BACK OFF ROAD                              |                                                                                                                 |            | Sewer<br>Electric        |                        |         | Unit-In-P   | lace Items                 |                   |            |          |        |                |
|                                                    |                                                                                                                 |            | Gas                      |                        | Descri  |             |                            | Rate              |            | % Good   | Cash   | Value          |
|                                                    |                                                                                                                 |            | Curb                     |                        |         | 6/YARI/CHAI | LF/06'/29<br>LF/06'/GATW10 | 16.45<br>685.00   | 300<br>1   | 50<br>50 |        | 2,467<br>342   |
|                                                    |                                                                                                                 |            | Street Light             | ts                     |         | 6/YARI/CHAI |                            | 2.80              | 300        | 50       |        | 420            |
|                                                    |                                                                                                                 |            | Standard Ut:             |                        |         |             | LF/06'/GATW3               | 325.00            | 1          | 50       |        | 162            |
|                                                    |                                                                                                                 |            | Underground              | Utils.                 |         |             | Total Estimated Lar        | nd Improvements I | rue Cash V | alue =   | 1      | 12,997         |
|                                                    |                                                                                                                 |            | Topography o             | of                     |         |             |                            |                   |            |          |        |                |
|                                                    |                                                                                                                 |            | Site                     |                        |         |             |                            |                   |            |          |        |                |
|                                                    | 200                                                                                                             |            | Level                    |                        |         |             |                            |                   |            |          |        |                |
|                                                    | A State of the                                                                                                  |            | Rolling                  |                        |         |             |                            |                   |            |          |        |                |
|                                                    | ALC: NO                                                                                                         |            | Low<br>High              |                        |         |             |                            |                   |            |          |        |                |
| Martin -                                           | ALL DE LOSE                                                                                                     |            | Landscaped               |                        |         |             |                            |                   |            |          |        |                |
|                                                    |                                                                                                                 |            | Swamp                    |                        |         |             |                            |                   |            |          |        |                |
| Contraction of the second                          | A BAR PLAN                                                                                                      |            | Wooded                   |                        |         |             |                            |                   |            |          |        |                |
|                                                    | The second se |            | Pond                     |                        |         |             |                            |                   |            |          |        |                |
|                                                    |                                                                                                                 |            | Waterfront               |                        |         |             |                            |                   |            |          |        |                |
|                                                    |                                                                                                                 |            | Ravine<br>Wetland        |                        |         |             |                            |                   |            |          |        |                |
|                                                    |                                                                                                                 |            | Flood Plain              |                        | Year    | Lan         | d Building                 | Assessed          | Board of   | Tribuna  | 1/ Т   | Taxabl         |
|                                                    |                                                                                                                 |            |                          |                        |         | Valu        | e Value                    | Value             | Review     | Oth      | er     | Valu           |
|                                                    | STORE SEALING SPACES STORE                                                                                      | Turba      | when                     | What                   | 2019    | 7,50        | 0 6,500                    | 14,000            |            |          |        | 5,263          |
|                                                    |                                                                                                                 | Who        | / ////                   | 11110.0                |         |             |                            |                   |            |          |        |                |
|                                                    |                                                                                                                 | JWV        | 7 08/06/2018             |                        | 2018    | 5,00        | 0 6,200                    | 11,200            |            |          |        | 5,140          |
| The Equalizer. Copyrig<br>Licensed To: Township of |                                                                                                                 | JWV<br>TPC |                          | INSPECTED<br>INSPECTED | 2017    | 5,00        | ,                          | 11,200<br>11,200  |            |          |        | 5,140<br>5,035 |