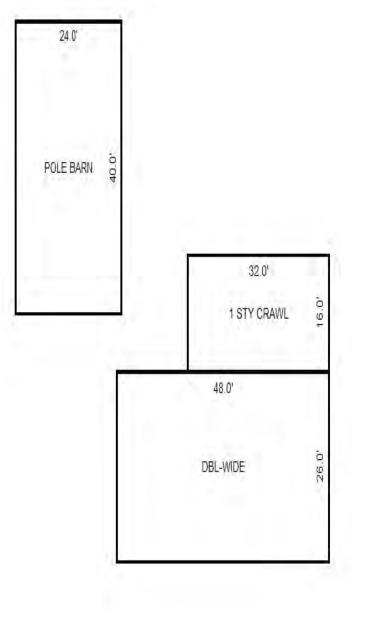

| Grantor                                            | Grantee                                                                                                         |            |                          | Sale                   | Sale    | Inst.       | Terms of Sale              | Liber             | Ver        | ified    |        | Prcnt          |
|----------------------------------------------------|-----------------------------------------------------------------------------------------------------------------|------------|--------------------------|------------------------|---------|-------------|----------------------------|-------------------|------------|----------|--------|----------------|
|                                                    |                                                                                                                 |            |                          | Price                  | Date    | Туре        |                            | & Page            | By         |          |        | Trans          |
|                                                    |                                                                                                                 |            |                          |                        |         |             |                            |                   |            |          |        |                |
|                                                    |                                                                                                                 |            |                          |                        |         | _           |                            |                   |            |          |        |                |
|                                                    |                                                                                                                 |            |                          |                        |         |             |                            |                   |            |          |        |                |
|                                                    |                                                                                                                 |            |                          |                        |         |             |                            |                   |            |          |        |                |
|                                                    |                                                                                                                 |            |                          |                        |         |             |                            |                   |            |          |        |                |
| Property Address                                   |                                                                                                                 | Cla        | ass: 301 IND             | USTRIAL-IM             | Zoning: | Bui         | lding Permit(s)            | Date              | Number     |          | Status |                |
| S LACHANCE RD                                      |                                                                                                                 | Sch        | nool: LAKE C             | ITY - 5702             | 0       |             |                            |                   |            |          |        |                |
|                                                    |                                                                                                                 | P.F        | R.E. 0%                  |                        |         |             |                            |                   |            |          |        |                |
| Owner's Name/Address                               |                                                                                                                 | MAF        | 2 #:                     |                        |         |             |                            |                   |            |          |        |                |
| DTE GAS COMPANY                                    |                                                                                                                 | 1—         |                          | 2010                   | Est TCV | 27 997      |                            |                   |            |          |        |                |
| PROPERTY TAX DEPT                                  |                                                                                                                 |            | Improved X               | Vacant                 |         |             | ates for Land Table        |                   |            | C T OTTO |        |                |
| PO BOX 33017                                       |                                                                                                                 |            | -                        | Vacant                 | Lana Va | aiue Estima |                            |                   | AL ACREAGE | & L015   |        |                |
| Detroit MI 48232                                   |                                                                                                                 |            | Public<br>Improvements   | _                      | Dogaria | otion Ex    | r Fa<br>ontage Depth Fror  | actors *          | Adi Doogo  | ~        | 17-    | alue           |
|                                                    |                                                                                                                 |            | -                        | 5                      |         |             | JRAL SITES 15K             | 15000 10          |            | 11       |        | ,000           |
| Tax Description                                    |                                                                                                                 |            | Dirt Road<br>Gravel Road |                        |         |             | nt Feet, 4.54 Total        |                   | Est. Land  | Value =  |        | ,000           |
| . SEC 20 T22N R8W S 250                            | FT OF E 1191.19                                                                                                 |            | Paved Road               |                        |         |             |                            |                   |            |          |        |                |
| FT OF S 1/2 OF NE 1/4 E2                           | KC E 400 FT THOF.                                                                                               |            | Storm Sewer              |                        | Land Tr | mprovement  | Cost Estimates             |                   |            |          |        |                |
| 4.5408A.                                           |                                                                                                                 |            | Sidewalk                 |                        | Descri  |             | CODE EDETINACED            | Rate              | Size       | % Good   | Cash   | Value          |
| omments/Influences                                 |                                                                                                                 |            | Water                    |                        |         | Crushed Ro  | ock                        | 1.66              | 6156       | 94       |        | 9,606          |
| 250X791 BACK OFF ROAD                              |                                                                                                                 |            | Sewer<br>Electric        |                        |         | Unit-In-P   | lace Items                 |                   |            |          |        |                |
|                                                    |                                                                                                                 |            | Gas                      |                        | Descri  |             |                            | Rate              |            | % Good   | Cash   | Value          |
|                                                    |                                                                                                                 |            | Curb                     |                        |         | 6/YARI/CHAI | LF/06'/29<br>LF/06'/GATW10 | 16.45<br>685.00   | 300<br>1   | 50<br>50 |        | 2,467<br>342   |
|                                                    |                                                                                                                 |            | Street Light             | ts                     |         | 6/YARI/CHAI |                            | 2.80              | 300        | 50       |        | 420            |
|                                                    |                                                                                                                 |            | Standard Ut:             |                        |         |             | LF/06'/GATW3               | 325.00            | 1          | 50       |        | 162            |
|                                                    |                                                                                                                 |            | Underground              | Utils.                 |         |             | Total Estimated Lar        | nd Improvements I | rue Cash V | alue =   | 1      | 12,997         |
|                                                    |                                                                                                                 |            | Topography o             | of                     |         |             |                            |                   |            |          |        |                |
|                                                    |                                                                                                                 |            | Site                     |                        |         |             |                            |                   |            |          |        |                |
|                                                    | 200                                                                                                             |            | Level                    |                        |         |             |                            |                   |            |          |        |                |
|                                                    | A State of the                                                                                                  |            | Rolling                  |                        |         |             |                            |                   |            |          |        |                |
|                                                    | ALC: NO                                                                                                         |            | Low<br>High              |                        |         |             |                            |                   |            |          |        |                |
| Martin -                                           | ALL DE LOSE                                                                                                     |            | Landscaped               |                        |         |             |                            |                   |            |          |        |                |
|                                                    |                                                                                                                 |            | Swamp                    |                        |         |             |                            |                   |            |          |        |                |
| Contraction of the second                          | A BAR PLAN                                                                                                      |            | Wooded                   |                        |         |             |                            |                   |            |          |        |                |
|                                                    | The second se |            | Pond                     |                        |         |             |                            |                   |            |          |        |                |
|                                                    |                                                                                                                 |            | Waterfront               |                        |         |             |                            |                   |            |          |        |                |
|                                                    |                                                                                                                 |            | Ravine<br>Wetland        |                        |         |             |                            |                   |            |          |        |                |
|                                                    |                                                                                                                 |            | Flood Plain              |                        | Year    | Lan         | d Building                 | Assessed          | Board of   | Tribuna  | 1/ Т   | Taxabl         |
|                                                    |                                                                                                                 |            |                          |                        |         | Valu        | e Value                    | Value             | Review     | Oth      | er     | Valu           |
|                                                    | STORE SEALING SPACES STORE                                                                                      | Turba      | when                     | What                   | 2019    | 7,50        | 0 6,500                    | 14,000            |            |          |        | 5,263          |
|                                                    |                                                                                                                 | Who        | / ////                   | 11110.0                |         |             |                            |                   |            |          |        |                |
|                                                    |                                                                                                                 | JWV        | 7 08/06/2018             |                        | 2018    | 5,00        | 0 6,200                    | 11,200            |            |          |        | 5,140          |
| The Equalizer. Copyrig<br>Licensed To: Township of |                                                                                                                 | JWV<br>TPC |                          | INSPECTED<br>INSPECTED | 2017    | 5,00        | ,                          | 11,200<br>11,200  |            |          |        | 5,140<br>5,035 |