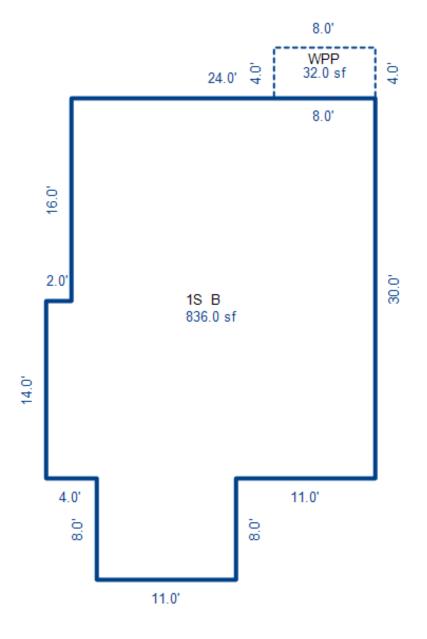

| Grantor                                            | Grantee                                                                                                         |            |                          | Sale                   | Sale    | Inst.       | Terms of Sale              | Liber             | Ver        | ified    |        | Prcnt          |
|----------------------------------------------------|-----------------------------------------------------------------------------------------------------------------|------------|--------------------------|------------------------|---------|-------------|----------------------------|-------------------|------------|----------|--------|----------------|
|                                                    |                                                                                                                 |            |                          | Price                  | Date    | Туре        |                            | & Page            | By         |          |        | Trans          |
|                                                    |                                                                                                                 |            |                          |                        |         |             |                            |                   |            |          |        |                |
|                                                    |                                                                                                                 |            |                          |                        |         | _           |                            |                   |            |          |        |                |
|                                                    |                                                                                                                 |            |                          |                        |         |             |                            |                   |            |          |        |                |
|                                                    |                                                                                                                 |            |                          |                        |         |             |                            |                   |            |          |        |                |
|                                                    |                                                                                                                 |            |                          |                        |         |             |                            |                   |            |          |        |                |
| Property Address                                   |                                                                                                                 | Cla        | ass: 301 IND             | USTRIAL-IM             | Zoning: | Bui         | lding Permit(s)            | Date              | Number     |          | Status |                |
| S LACHANCE RD                                      |                                                                                                                 | Sch        | nool: LAKE C             | ITY - 5702             | 0       |             |                            |                   |            |          |        |                |
|                                                    |                                                                                                                 | P.F        | R.E. 0%                  |                        |         |             |                            |                   |            |          |        |                |
| Owner's Name/Address                               |                                                                                                                 | MAF        | 2 #:                     |                        |         |             |                            |                   |            |          |        |                |
| DTE GAS COMPANY                                    |                                                                                                                 | 1—         |                          | 2010                   | Est TCV | 27 997      |                            |                   |            |          |        |                |
| PROPERTY TAX DEPT                                  |                                                                                                                 |            | Improved X               | Vacant                 |         |             | ates for Land Table        |                   |            | C T OTTO |        |                |
| PO BOX 33017                                       |                                                                                                                 |            | -                        | Vacant                 | Lana Va | aiue Estima |                            |                   | AL ACREAGE | & L015   |        |                |
| Detroit MI 48232                                   |                                                                                                                 |            | Public<br>Improvements   | _                      | Dogaria | otion Ex    | r Fa<br>ontage Depth Fror  | actors *          | Adi Doogo  | ~        | 17-    | alue           |
|                                                    |                                                                                                                 |            | -                        | 5                      |         |             | JRAL SITES 15K             | 15000 10          |            | 11       |        | ,000           |
| Tax Description                                    |                                                                                                                 |            | Dirt Road<br>Gravel Road |                        |         |             | nt Feet, 4.54 Total        |                   | Est. Land  | Value =  |        | ,000           |
| . SEC 20 T22N R8W S 250                            | FT OF E 1191.19                                                                                                 |            | Paved Road               |                        |         |             |                            |                   |            |          |        |                |
| FT OF S 1/2 OF NE 1/4 E2                           | KC E 400 FT THOF.                                                                                               |            | Storm Sewer              |                        | Land Tr | mprovement  | Cost Estimates             |                   |            |          |        |                |
| 4.5408A.                                           |                                                                                                                 |            | Sidewalk                 |                        | Descri  |             | CODE EDETINACED            | Rate              | Size       | % Good   | Cash   | Value          |
| omments/Influences                                 |                                                                                                                 |            | Water                    |                        |         | Crushed Ro  | ock                        | 1.66              | 6156       | 94       |        | 9,606          |
| 250X791 BACK OFF ROAD                              |                                                                                                                 |            | Sewer<br>Electric        |                        |         | Unit-In-P   | lace Items                 |                   |            |          |        |                |
|                                                    |                                                                                                                 |            | Gas                      |                        | Descri  |             |                            | Rate              |            | % Good   | Cash   | Value          |
|                                                    |                                                                                                                 |            | Curb                     |                        |         | 6/YARI/CHAI | LF/06'/29<br>LF/06'/GATW10 | 16.45<br>685.00   | 300<br>1   | 50<br>50 |        | 2,467<br>342   |
|                                                    |                                                                                                                 |            | Street Light             | ts                     |         | 6/YARI/CHAI |                            | 2.80              | 300        | 50       |        | 420            |
|                                                    |                                                                                                                 |            | Standard Ut:             |                        |         |             | LF/06'/GATW3               | 325.00            | 1          | 50       |        | 162            |
|                                                    |                                                                                                                 |            | Underground              | Utils.                 |         |             | Total Estimated Lar        | nd Improvements I | rue Cash V | alue =   | 1      | 12,997         |
|                                                    |                                                                                                                 |            | Topography o             | of                     |         |             |                            |                   |            |          |        |                |
|                                                    |                                                                                                                 |            | Site                     |                        |         |             |                            |                   |            |          |        |                |
|                                                    | 200                                                                                                             |            | Level                    |                        |         |             |                            |                   |            |          |        |                |
|                                                    | A State of the                                                                                                  |            | Rolling                  |                        |         |             |                            |                   |            |          |        |                |
|                                                    | ALC: NO                                                                                                         |            | Low<br>High              |                        |         |             |                            |                   |            |          |        |                |
| Martin -                                           | ALL DE LOSE                                                                                                     |            | Landscaped               |                        |         |             |                            |                   |            |          |        |                |
|                                                    |                                                                                                                 |            | Swamp                    |                        |         |             |                            |                   |            |          |        |                |
| Contraction of the second                          | A BAR PLAN                                                                                                      |            | Wooded                   |                        |         |             |                            |                   |            |          |        |                |
|                                                    | The second se |            | Pond                     |                        |         |             |                            |                   |            |          |        |                |
|                                                    |                                                                                                                 |            | Waterfront               |                        |         |             |                            |                   |            |          |        |                |
|                                                    |                                                                                                                 |            | Ravine<br>Wetland        |                        |         |             |                            |                   |            |          |        |                |
|                                                    |                                                                                                                 |            | Flood Plain              |                        | Year    | Lan         | d Building                 | Assessed          | Board of   | Tribuna  | 1/ Т   | Taxabl         |
|                                                    |                                                                                                                 |            |                          |                        |         | Valu        | e Value                    | Value             | Review     | Oth      | er     | Valu           |
|                                                    | STORE SEALING SPACES STORE                                                                                      | Turba      | when                     | What                   | 2019    | 7,50        | 0 6,500                    | 14,000            |            |          |        | 5,263          |
|                                                    |                                                                                                                 | Who        | / ////                   | 11110.0                |         |             |                            |                   |            |          |        |                |
|                                                    |                                                                                                                 | JWV        | 7 08/06/2018             |                        | 2018    | 5,00        | 0 6,200                    | 11,200            |            |          |        | 5,140          |
| The Equalizer. Copyrig<br>Licensed To: Township of |                                                                                                                 | JWV<br>TPC |                          | INSPECTED<br>INSPECTED | 2017    | 5,00        | ,                          | 11,200<br>11,200  |            |          |        | 5,140<br>5,035 |