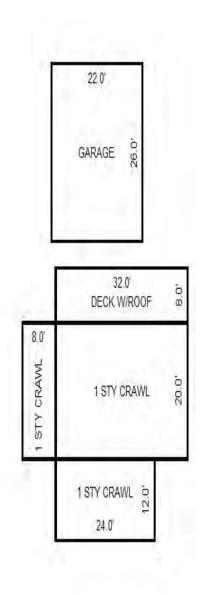

| Grantor                                            | Grantee                                                                                                         |            |                          | Sale                   | Sale    | Inst.       | Terms of Sale              | Liber             | Ver        | ified    |        | Prcnt          |
|----------------------------------------------------|-----------------------------------------------------------------------------------------------------------------|------------|--------------------------|------------------------|---------|-------------|----------------------------|-------------------|------------|----------|--------|----------------|
|                                                    |                                                                                                                 |            |                          | Price                  | Date    | Туре        |                            | & Page            | By         |          |        | Trans          |
|                                                    |                                                                                                                 |            |                          |                        |         |             |                            |                   |            |          |        |                |
|                                                    |                                                                                                                 |            |                          |                        |         | _           |                            |                   |            |          |        |                |
|                                                    |                                                                                                                 |            |                          |                        |         |             |                            |                   |            |          |        |                |
|                                                    |                                                                                                                 |            |                          |                        |         |             |                            |                   |            |          |        |                |
|                                                    |                                                                                                                 |            |                          |                        |         |             |                            |                   |            |          |        |                |
| Property Address                                   |                                                                                                                 | Cla        | ass: 301 IND             | USTRIAL-IM             | Zoning: | Bui         | lding Permit(s)            | Date              | Number     |          | Status |                |
| S LACHANCE RD                                      |                                                                                                                 | Sch        | nool: LAKE C             | ITY - 5702             | 0       |             |                            |                   |            |          |        |                |
|                                                    |                                                                                                                 | P.F        | R.E. 0%                  |                        |         |             |                            |                   |            |          |        |                |
| Owner's Name/Address                               |                                                                                                                 | MAF        | 2 #:                     |                        |         |             |                            |                   |            |          |        |                |
| DTE GAS COMPANY                                    |                                                                                                                 | 1—         |                          | 2010                   | Est TCV | 27 997      |                            |                   |            |          |        |                |
| PROPERTY TAX DEPT                                  |                                                                                                                 |            | Improved X               | Vacant                 |         |             | ates for Land Table        |                   |            | C T OTTO |        |                |
| PO BOX 33017                                       |                                                                                                                 |            | -                        | Vacant                 | Lana Va | aiue Estima |                            |                   | AL ACREAGE | & L015   |        |                |
| Detroit MI 48232                                   |                                                                                                                 |            | Public<br>Improvements   | _                      | Dogaria | otion Ex    | r Fa<br>ontage Depth Fror  | actors *          | Adi Doogo  | ~        | 17-    | alue           |
|                                                    |                                                                                                                 |            | -                        | 5                      |         |             | JRAL SITES 15K             | 15000 10          |            | 11       |        | ,000           |
| Tax Description                                    |                                                                                                                 |            | Dirt Road<br>Gravel Road |                        |         |             | nt Feet, 4.54 Total        |                   | Est. Land  | Value =  |        | ,000           |
| . SEC 20 T22N R8W S 250                            | FT OF E 1191.19                                                                                                 |            | Paved Road               |                        |         |             |                            |                   |            |          |        |                |
| FT OF S 1/2 OF NE 1/4 E2                           | KC E 400 FT THOF.                                                                                               |            | Storm Sewer              |                        | Land Tr | mprovement  | Cost Estimates             |                   |            |          |        |                |
| 4.5408A.                                           |                                                                                                                 |            | Sidewalk                 |                        | Descri  |             | CODE EDETINACED            | Rate              | Size       | % Good   | Cash   | Value          |
| omments/Influences                                 |                                                                                                                 |            | Water                    |                        |         | Crushed Ro  | ock                        | 1.66              | 6156       | 94       |        | 9,606          |
| 250X791 BACK OFF ROAD                              |                                                                                                                 |            | Sewer<br>Electric        |                        |         | Unit-In-P   | lace Items                 |                   |            |          |        |                |
|                                                    |                                                                                                                 |            | Gas                      |                        | Descri  |             |                            | Rate              |            | % Good   | Cash   | Value          |
|                                                    |                                                                                                                 |            | Curb                     |                        |         | 6/YARI/CHAI | LF/06'/29<br>LF/06'/GATW10 | 16.45<br>685.00   | 300<br>1   | 50<br>50 |        | 2,467<br>342   |
|                                                    |                                                                                                                 |            | Street Light             | ts                     |         | 6/YARI/CHAI |                            | 2.80              | 300        | 50       |        | 420            |
|                                                    |                                                                                                                 |            | Standard Ut:             |                        |         |             | LF/06'/GATW3               | 325.00            | 1          | 50       |        | 162            |
|                                                    |                                                                                                                 |            | Underground              | Utils.                 |         |             | Total Estimated Lar        | nd Improvements I | rue Cash V | alue =   | 1      | 12,997         |
|                                                    |                                                                                                                 |            | Topography o             | of                     |         |             |                            |                   |            |          |        |                |
|                                                    |                                                                                                                 |            | Site                     |                        |         |             |                            |                   |            |          |        |                |
|                                                    | 200                                                                                                             |            | Level                    |                        |         |             |                            |                   |            |          |        |                |
|                                                    | A State of the                                                                                                  |            | Rolling                  |                        |         |             |                            |                   |            |          |        |                |
|                                                    | ALC: NO                                                                                                         |            | Low<br>High              |                        |         |             |                            |                   |            |          |        |                |
| Martin -                                           | ALL DE LOSE                                                                                                     |            | Landscaped               |                        |         |             |                            |                   |            |          |        |                |
|                                                    |                                                                                                                 |            | Swamp                    |                        |         |             |                            |                   |            |          |        |                |
| Contraction of the second                          | A BAR PLAN                                                                                                      |            | Wooded                   |                        |         |             |                            |                   |            |          |        |                |
|                                                    | The second se |            | Pond                     |                        |         |             |                            |                   |            |          |        |                |
|                                                    |                                                                                                                 |            | Waterfront               |                        |         |             |                            |                   |            |          |        |                |
|                                                    |                                                                                                                 |            | Ravine<br>Wetland        |                        |         |             |                            |                   |            |          |        |                |
|                                                    |                                                                                                                 |            | Flood Plain              |                        | Year    | Lan         | d Building                 | Assessed          | Board of   | Tribuna  | 1/ Т   | Taxabl         |
|                                                    |                                                                                                                 |            |                          |                        |         | Valu        | e Value                    | Value             | Review     | Oth      | er     | Valu           |
|                                                    | STORE SEALING SPACES STORE                                                                                      | Turba      | when                     | What                   | 2019    | 7,50        | 0 6,500                    | 14,000            |            |          |        | 5,263          |
|                                                    |                                                                                                                 | Who        | / ////                   | 11110.0                |         |             |                            |                   |            |          |        |                |
|                                                    |                                                                                                                 | JWV        | 7 08/06/2018             |                        | 2018    | 5,00        | 0 6,200                    | 11,200            |            |          |        | 5,140          |
| The Equalizer. Copyrig<br>Licensed To: Township of |                                                                                                                 | JWV<br>TPC |                          | INSPECTED<br>INSPECTED | 2017    | 5,00        | ,                          | 11,200<br>11,200  |            |          |        | 5,140<br>5,035 |