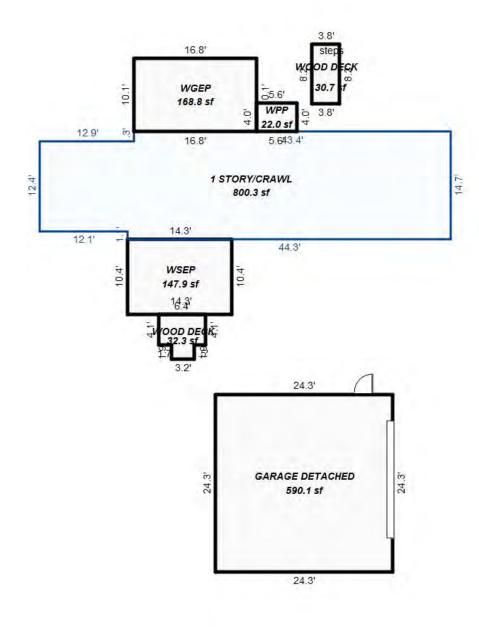

| Grantor                                            | Grantee                                                                                                         |            |                          | Sale                   | Sale    | Inst.       | Terms of Sale              | Liber             | Ver        | ified    |        | Prcnt          |
|----------------------------------------------------|-----------------------------------------------------------------------------------------------------------------|------------|--------------------------|------------------------|---------|-------------|----------------------------|-------------------|------------|----------|--------|----------------|
|                                                    |                                                                                                                 |            |                          | Price                  | Date    | Туре        |                            | & Page            | By         |          |        | Trans          |
|                                                    |                                                                                                                 |            |                          |                        |         |             |                            |                   |            |          |        |                |
|                                                    |                                                                                                                 |            |                          |                        |         | _           |                            |                   |            |          |        |                |
|                                                    |                                                                                                                 |            |                          |                        |         |             |                            |                   |            |          |        |                |
|                                                    |                                                                                                                 |            |                          |                        |         |             |                            |                   |            |          |        |                |
|                                                    |                                                                                                                 |            |                          |                        |         |             |                            |                   |            |          |        |                |
| Property Address                                   |                                                                                                                 | Cla        | ass: 301 IND             | USTRIAL-IM             | Zoning: | Bui         | lding Permit(s)            | Date              | Number     |          | Status |                |
| S LACHANCE RD                                      |                                                                                                                 | Sch        | nool: LAKE C             | ITY - 5702             | 0       |             |                            |                   |            |          |        |                |
|                                                    |                                                                                                                 | P.F        | R.E. 0%                  |                        |         |             |                            |                   |            |          |        |                |
| Owner's Name/Address                               |                                                                                                                 | MAF        | 2 #:                     |                        |         |             |                            |                   |            |          |        |                |
| DTE GAS COMPANY                                    |                                                                                                                 | 1—         |                          | 2010                   | Est TCV | 27 997      |                            |                   |            |          |        |                |
| PROPERTY TAX DEPT                                  |                                                                                                                 |            | Improved X               | Vacant                 |         |             | ates for Land Table        |                   |            | C T OTTO |        |                |
| PO BOX 33017                                       |                                                                                                                 |            | -                        | Vacant                 | Lana Va | aiue Estima |                            |                   | AL ACREAGE | & L015   |        |                |
| Detroit MI 48232                                   |                                                                                                                 |            | Public<br>Improvements   | _                      | Dogaria | otion Ex    | r Fa<br>ontage Depth Fror  | actors *          | Adi Doogo  | ~        | 17-    | alue           |
|                                                    |                                                                                                                 |            | -                        | 5                      |         |             | JRAL SITES 15K             | 15000 10          |            | 11       |        | ,000           |
| Tax Description                                    |                                                                                                                 |            | Dirt Road<br>Gravel Road |                        |         |             | nt Feet, 4.54 Total        |                   | Est. Land  | Value =  |        | ,000           |
| . SEC 20 T22N R8W S 250                            | FT OF E 1191.19                                                                                                 |            | Paved Road               |                        |         |             |                            |                   |            |          |        |                |
| FT OF S 1/2 OF NE 1/4 E2                           | KC E 400 FT THOF.                                                                                               |            | Storm Sewer              |                        | Land Tr | mprovement  | Cost Estimates             |                   |            |          |        |                |
| 4.5408A.                                           |                                                                                                                 |            | Sidewalk                 |                        | Descri  |             | CODE EDETINACED            | Rate              | Size       | % Good   | Cash   | Value          |
| omments/Influences                                 |                                                                                                                 |            | Water                    |                        |         | Crushed Ro  | ock                        | 1.66              | 6156       | 94       |        | 9,606          |
| 250X791 BACK OFF ROAD                              |                                                                                                                 |            | Sewer<br>Electric        |                        |         | Unit-In-P   | lace Items                 |                   |            |          |        |                |
|                                                    |                                                                                                                 |            | Gas                      |                        | Descri  |             |                            | Rate              |            | % Good   | Cash   | Value          |
|                                                    |                                                                                                                 |            | Curb                     |                        |         | 6/YARI/CHAI | LF/06'/29<br>LF/06'/GATW10 | 16.45<br>685.00   | 300<br>1   | 50<br>50 |        | 2,467<br>342   |
|                                                    |                                                                                                                 |            | Street Light             | ts                     |         | 6/YARI/CHAI |                            | 2.80              | 300        | 50       |        | 420            |
|                                                    |                                                                                                                 |            | Standard Ut:             |                        |         |             | LF/06'/GATW3               | 325.00            | 1          | 50       |        | 162            |
|                                                    |                                                                                                                 |            | Underground              | Utils.                 |         |             | Total Estimated Lar        | nd Improvements I | rue Cash V | alue =   | 1      | 12,997         |
|                                                    |                                                                                                                 |            | Topography o             | of                     |         |             |                            |                   |            |          |        |                |
|                                                    |                                                                                                                 |            | Site                     |                        |         |             |                            |                   |            |          |        |                |
|                                                    | 200                                                                                                             |            | Level                    |                        |         |             |                            |                   |            |          |        |                |
|                                                    | A State of the                                                                                                  |            | Rolling                  |                        |         |             |                            |                   |            |          |        |                |
|                                                    | ALC: NO                                                                                                         |            | Low<br>High              |                        |         |             |                            |                   |            |          |        |                |
| Martin -                                           | ALL DE LOSE                                                                                                     |            | Landscaped               |                        |         |             |                            |                   |            |          |        |                |
|                                                    |                                                                                                                 |            | Swamp                    |                        |         |             |                            |                   |            |          |        |                |
| Contraction of the second                          | A BAR PLAN                                                                                                      |            | Wooded                   |                        |         |             |                            |                   |            |          |        |                |
|                                                    | The second se |            | Pond                     |                        |         |             |                            |                   |            |          |        |                |
|                                                    |                                                                                                                 |            | Waterfront               |                        |         |             |                            |                   |            |          |        |                |
|                                                    |                                                                                                                 |            | Ravine<br>Wetland        |                        |         |             |                            |                   |            |          |        |                |
|                                                    |                                                                                                                 |            | Flood Plain              |                        | Year    | Lan         | d Building                 | Assessed          | Board of   | Tribuna  | 1/ Т   | Taxabl         |
|                                                    |                                                                                                                 |            |                          |                        |         | Valu        | e Value                    | Value             | Review     | Oth      | er     | Valu           |
|                                                    | STORE SEALING SPACES STORE                                                                                      | Turba      | when                     | What                   | 2019    | 7,50        | 0 6,500                    | 14,000            |            |          |        | 5,263          |
|                                                    |                                                                                                                 | Who        | / ////                   | 11110.0                |         |             |                            |                   |            |          |        |                |
|                                                    |                                                                                                                 | JWV        | 7 08/06/2018             |                        | 2018    | 5,00        | 0 6,200                    | 11,200            |            |          |        | 5,140          |
| The Equalizer. Copyrig<br>Licensed To: Township of |                                                                                                                 | JWV<br>TPC |                          | INSPECTED<br>INSPECTED | 2017    | 5,00        | ,                          | 11,200<br>11,200  |            |          |        | 5,140<br>5,035 |