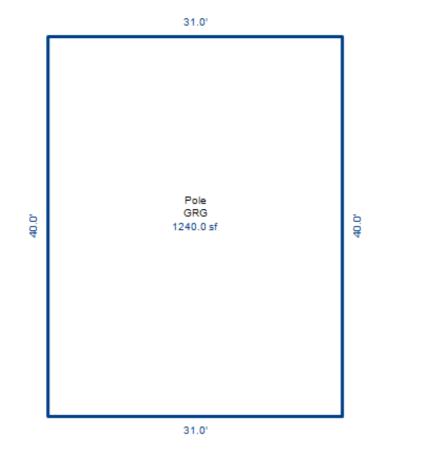

| Grantor                                            | Grantee                                                                                                         |            |                          | Sale                   | Sale    | Inst.       | Terms of Sale              | Liber             | Ver        | ified    |        | Prcnt          |
|----------------------------------------------------|-----------------------------------------------------------------------------------------------------------------|------------|--------------------------|------------------------|---------|-------------|----------------------------|-------------------|------------|----------|--------|----------------|
|                                                    |                                                                                                                 |            |                          | Price                  | Date    | Туре        |                            | & Page            | By         |          |        | Trans          |
|                                                    |                                                                                                                 |            |                          |                        |         |             |                            |                   |            |          |        |                |
|                                                    |                                                                                                                 |            |                          |                        |         | _           |                            |                   |            |          |        |                |
|                                                    |                                                                                                                 |            |                          |                        |         |             |                            |                   |            |          |        |                |
|                                                    |                                                                                                                 |            |                          |                        |         |             |                            |                   |            |          |        |                |
|                                                    |                                                                                                                 |            |                          |                        |         |             |                            |                   |            |          |        |                |
| Property Address                                   |                                                                                                                 | Cla        | ass: 301 IND             | USTRIAL-IM             | Zoning: | Bui         | lding Permit(s)            | Date              | Number     |          | Status |                |
| S LACHANCE RD                                      |                                                                                                                 | Sch        | nool: LAKE C             | ITY - 5702             | 0       |             |                            |                   |            |          |        |                |
|                                                    |                                                                                                                 | P.F        | R.E. 0%                  |                        |         |             |                            |                   |            |          |        |                |
| Owner's Name/Address                               |                                                                                                                 | MAF        | 2 #:                     |                        |         |             |                            |                   |            |          |        |                |
| DTE GAS COMPANY                                    |                                                                                                                 | 1—         |                          | 2010                   | Est TCV | 27 997      |                            |                   |            |          |        |                |
| PROPERTY TAX DEPT                                  |                                                                                                                 |            | Improved X               | Vacant                 |         |             | ates for Land Table        |                   |            | C T OTTO |        |                |
| PO BOX 33017                                       |                                                                                                                 |            | -                        | Vacant                 | Lana Va | aiue Estima |                            |                   | AL ACREAGE | & L015   |        |                |
| Detroit MI 48232                                   |                                                                                                                 |            | Public<br>Improvements   | _                      | Dogaria | otion Ex    | r Fa<br>ontage Depth Fror  | actors *          | Adi Doogo  | ~        | 17-    | alue           |
|                                                    |                                                                                                                 |            | -                        | 5                      |         |             | JRAL SITES 15K             | 15000 10          |            | 11       |        | ,000           |
| Tax Description                                    |                                                                                                                 |            | Dirt Road<br>Gravel Road |                        |         |             | nt Feet, 4.54 Total        |                   | Est. Land  | Value =  |        | ,000           |
| . SEC 20 T22N R8W S 250                            | FT OF E 1191.19                                                                                                 |            | Paved Road               |                        |         |             |                            |                   |            |          |        |                |
| FT OF S 1/2 OF NE 1/4 E2                           | KC E 400 FT THOF.                                                                                               |            | Storm Sewer              |                        | Land Tr | mprovement  | Cost Estimates             |                   |            |          |        |                |
| 4.5408A.                                           |                                                                                                                 |            | Sidewalk                 |                        | Descri  |             | CODE EDETINACED            | Rate              | Size       | % Good   | Cash   | Value          |
| omments/Influences                                 |                                                                                                                 |            | Water                    |                        |         | Crushed Ro  | ock                        | 1.66              | 6156       | 94       |        | 9,606          |
| 250X791 BACK OFF ROAD                              |                                                                                                                 |            | Sewer<br>Electric        |                        |         | Unit-In-P   | lace Items                 |                   |            |          |        |                |
|                                                    |                                                                                                                 |            | Gas                      |                        | Descri  |             |                            | Rate              |            | % Good   | Cash   | Value          |
|                                                    |                                                                                                                 |            | Curb                     |                        |         | 6/YARI/CHAI | LF/06'/29<br>LF/06'/GATW10 | 16.45<br>685.00   | 300<br>1   | 50<br>50 |        | 2,467<br>342   |
|                                                    |                                                                                                                 |            | Street Light             | ts                     |         | 6/YARI/CHAI |                            | 2.80              | 300        | 50       |        | 420            |
|                                                    |                                                                                                                 |            | Standard Ut:             |                        |         |             | LF/06'/GATW3               | 325.00            | 1          | 50       |        | 162            |
|                                                    |                                                                                                                 |            | Underground              | Utils.                 |         |             | Total Estimated Lar        | nd Improvements I | rue Cash V | alue =   | 1      | 12,997         |
|                                                    |                                                                                                                 |            | Topography o             | of                     |         |             |                            |                   |            |          |        |                |
|                                                    |                                                                                                                 |            | Site                     |                        |         |             |                            |                   |            |          |        |                |
|                                                    | 200                                                                                                             |            | Level                    |                        |         |             |                            |                   |            |          |        |                |
|                                                    | A State of the                                                                                                  |            | Rolling                  |                        |         |             |                            |                   |            |          |        |                |
|                                                    | ALC: NO                                                                                                         |            | Low<br>High              |                        |         |             |                            |                   |            |          |        |                |
| Martin -                                           | ALL DE LOSE                                                                                                     |            | Landscaped               |                        |         |             |                            |                   |            |          |        |                |
|                                                    |                                                                                                                 |            | Swamp                    |                        |         |             |                            |                   |            |          |        |                |
| Contraction of the second                          | A BAR PLAN                                                                                                      |            | Wooded                   |                        |         |             |                            |                   |            |          |        |                |
|                                                    | The second se |            | Pond                     |                        |         |             |                            |                   |            |          |        |                |
|                                                    |                                                                                                                 |            | Waterfront               |                        |         |             |                            |                   |            |          |        |                |
|                                                    |                                                                                                                 |            | Ravine<br>Wetland        |                        |         |             |                            |                   |            |          |        |                |
|                                                    |                                                                                                                 |            | Flood Plain              |                        | Year    | Lan         | d Building                 | Assessed          | Board of   | Tribuna  | 1/ Т   | Taxabl         |
|                                                    |                                                                                                                 |            |                          |                        |         | Valu        | e Value                    | Value             | Review     | Oth      | er     | Valu           |
|                                                    | STORE SEALING SPACES STORE                                                                                      | Turba      | when                     | What                   | 2019    | 7,50        | 0 6,500                    | 14,000            |            |          |        | 5,263          |
|                                                    |                                                                                                                 | Who        | / ////                   | 11110.0                |         |             |                            |                   |            |          |        |                |
|                                                    |                                                                                                                 | JWV        | 7 08/06/2018             |                        | 2018    | 5,00        | 0 6,200                    | 11,200            |            |          |        | 5,140          |
| The Equalizer. Copyrig<br>Licensed To: Township of |                                                                                                                 | JWV<br>TPC |                          | INSPECTED<br>INSPECTED | 2017    | 5,00        | ,                          | 11,200<br>11,200  |            |          |        | 5,140<br>5,035 |