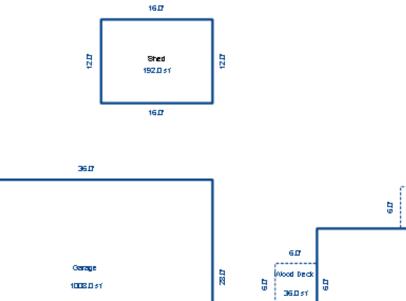

| Grantor                                            | Grantee                                                                                                         |            |                          | Sale                   | Sale    | Inst.       | Terms of Sale              | Liber             | Ver        | ified    |        | Prcnt          |
|----------------------------------------------------|-----------------------------------------------------------------------------------------------------------------|------------|--------------------------|------------------------|---------|-------------|----------------------------|-------------------|------------|----------|--------|----------------|
|                                                    |                                                                                                                 |            |                          | Price                  | Date    | Туре        |                            | & Page            | By         |          |        | Trans          |
|                                                    |                                                                                                                 |            |                          |                        |         |             |                            |                   |            |          |        |                |
|                                                    |                                                                                                                 |            |                          |                        |         | _           |                            |                   |            |          |        |                |
|                                                    |                                                                                                                 |            |                          |                        |         |             |                            |                   |            |          |        |                |
|                                                    |                                                                                                                 |            |                          |                        |         |             |                            |                   |            |          |        |                |
|                                                    |                                                                                                                 |            |                          |                        |         |             |                            |                   |            |          |        |                |
| Property Address                                   |                                                                                                                 | Cla        | ass: 301 IND             | USTRIAL-IM             | Zoning: | Bui         | lding Permit(s)            | Date              | Number     |          | Status |                |
| S LACHANCE RD                                      |                                                                                                                 | Sch        | nool: LAKE C             | ITY - 5702             | 0       |             |                            |                   |            |          |        |                |
|                                                    |                                                                                                                 | P.F        | R.E. 0%                  |                        |         |             |                            |                   |            |          |        |                |
| Owner's Name/Address                               |                                                                                                                 | MAF        | 2 #:                     |                        |         |             |                            |                   |            |          |        |                |
| DTE GAS COMPANY                                    |                                                                                                                 | 1—         |                          | 2010                   | Est TCV | 27 997      |                            |                   |            |          |        |                |
| PROPERTY TAX DEPT                                  |                                                                                                                 |            | Improved X               | Vacant                 |         |             | ates for Land Table        |                   |            | C T OTTO |        |                |
| PO BOX 33017                                       |                                                                                                                 |            | -                        | Vacant                 | Lana Va | aiue Estima |                            |                   | AL ACREAGE | & L015   |        |                |
| Detroit MI 48232                                   |                                                                                                                 |            | Public<br>Improvements   | _                      | Dogaria | otion Ex    | r Fa<br>ontage Depth Fror  | actors *          | Adi Doogo  | ~        | 17-    | alue           |
|                                                    |                                                                                                                 |            | -                        | 5                      |         |             | JRAL SITES 15K             | 15000 10          |            | 11       |        | ,000           |
| Tax Description                                    |                                                                                                                 |            | Dirt Road<br>Gravel Road |                        |         |             | nt Feet, 4.54 Total        |                   | Est. Land  | Value =  |        | ,000           |
| . SEC 20 T22N R8W S 250                            | FT OF E 1191.19                                                                                                 |            | Paved Road               |                        |         |             |                            |                   |            |          |        |                |
| FT OF S 1/2 OF NE 1/4 E2                           | KC E 400 FT THOF.                                                                                               |            | Storm Sewer              |                        | Land Tr | mprovement  | Cost Estimates             |                   |            |          |        |                |
| 4.5408A.                                           |                                                                                                                 |            | Sidewalk                 |                        | Descri  |             | CODE EDETINACED            | Rate              | Size       | % Good   | Cash   | Value          |
| omments/Influences                                 |                                                                                                                 |            | Water                    |                        |         | Crushed Ro  | ock                        | 1.66              | 6156       | 94       |        | 9,606          |
| 250X791 BACK OFF ROAD                              |                                                                                                                 |            | Sewer<br>Electric        |                        |         | Unit-In-P   | lace Items                 |                   |            |          |        |                |
|                                                    |                                                                                                                 |            | Gas                      |                        | Descri  |             |                            | Rate              |            | % Good   | Cash   | Value          |
|                                                    |                                                                                                                 |            | Curb                     |                        |         | 6/YARI/CHAI | LF/06'/29<br>LF/06'/GATW10 | 16.45<br>685.00   | 300<br>1   | 50<br>50 |        | 2,467<br>342   |
|                                                    |                                                                                                                 |            | Street Light             | ts                     |         | 6/YARI/CHAI |                            | 2.80              | 300        | 50       |        | 420            |
|                                                    |                                                                                                                 |            | Standard Ut:             |                        |         |             | LF/06'/GATW3               | 325.00            | 1          | 50       |        | 162            |
|                                                    |                                                                                                                 |            | Underground              | Utils.                 |         |             | Total Estimated Lar        | nd Improvements I | rue Cash V | alue =   | 1      | 12,997         |
|                                                    |                                                                                                                 |            | Topography o             | of                     |         |             |                            |                   |            |          |        |                |
|                                                    |                                                                                                                 |            | Site                     |                        |         |             |                            |                   |            |          |        |                |
|                                                    | 200                                                                                                             |            | Level                    |                        |         |             |                            |                   |            |          |        |                |
|                                                    | A State of the                                                                                                  |            | Rolling                  |                        |         |             |                            |                   |            |          |        |                |
|                                                    | ALC: NO                                                                                                         |            | Low<br>High              |                        |         |             |                            |                   |            |          |        |                |
| Martin -                                           | ALL DE LOSE                                                                                                     |            | Landscaped               |                        |         |             |                            |                   |            |          |        |                |
|                                                    |                                                                                                                 |            | Swamp                    |                        |         |             |                            |                   |            |          |        |                |
| Contraction of the second                          | A BAR PLAN                                                                                                      |            | Wooded                   |                        |         |             |                            |                   |            |          |        |                |
|                                                    | The second se |            | Pond                     |                        |         |             |                            |                   |            |          |        |                |
|                                                    |                                                                                                                 |            | Waterfront               |                        |         |             |                            |                   |            |          |        |                |
|                                                    |                                                                                                                 |            | Ravine<br>Wetland        |                        |         |             |                            |                   |            |          |        |                |
|                                                    |                                                                                                                 |            | Flood Plain              |                        | Year    | Lan         | d Building                 | Assessed          | Board of   | Tribuna  | 1/ Т   | Taxabl         |
|                                                    |                                                                                                                 |            |                          |                        |         | Valu        | e Value                    | Value             | Review     | Oth      | er     | Valu           |
|                                                    | STORE SEALING SPACES STORE                                                                                      | Turba      | when                     | What                   | 2019    | 7,50        | 0 6,500                    | 14,000            |            |          |        | 5,263          |
|                                                    |                                                                                                                 | Who        | / ////                   | 11110.0                |         |             |                            |                   |            |          |        |                |
|                                                    |                                                                                                                 | JWV        | 7 08/06/2018             |                        | 2018    | 5,00        | 0 6,200                    | 11,200            |            |          |        | 5,140          |
| The Equalizer. Copyrig<br>Licensed To: Township of |                                                                                                                 | JWV<br>TPC |                          | INSPECTED<br>INSPECTED | 2017    | 5,00        | ,                          | 11,200<br>11,200  |            |          |        | 5,140<br>5,035 |