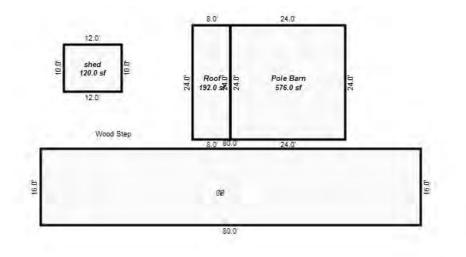

| Grantor                                            | Grantee                                                                                                         |            |                          | Sale                   | Sale    | Inst.       | Terms of Sale              | Liber             | Ver        | ified    |        | Prcnt          |
|----------------------------------------------------|-----------------------------------------------------------------------------------------------------------------|------------|--------------------------|------------------------|---------|-------------|----------------------------|-------------------|------------|----------|--------|----------------|
|                                                    |                                                                                                                 |            |                          | Price                  | Date    | Туре        |                            | & Page            | By         |          |        | Trans          |
|                                                    |                                                                                                                 |            |                          |                        |         |             |                            |                   |            |          |        |                |
|                                                    |                                                                                                                 |            |                          |                        |         | _           |                            |                   |            |          |        |                |
|                                                    |                                                                                                                 |            |                          |                        |         |             |                            |                   |            |          |        |                |
|                                                    |                                                                                                                 |            |                          |                        |         |             |                            |                   |            |          |        |                |
|                                                    |                                                                                                                 |            |                          |                        |         |             |                            |                   |            |          |        |                |
| Property Address                                   |                                                                                                                 | Cla        | ass: 301 IND             | USTRIAL-IM             | Zoning: | Bui         | lding Permit(s)            | Date              | Number     |          | Status |                |
| S LACHANCE RD                                      |                                                                                                                 | Sch        | nool: LAKE C             | ITY - 5702             | 0       |             |                            |                   |            |          |        |                |
|                                                    |                                                                                                                 | P.F        | R.E. 0%                  |                        |         |             |                            |                   |            |          |        |                |
| Owner's Name/Address                               |                                                                                                                 | MAF        | 2 #:                     |                        |         |             |                            |                   |            |          |        |                |
| DTE GAS COMPANY                                    |                                                                                                                 | 1—         |                          | 2010                   | Est TCV | 27 997      |                            |                   |            |          |        |                |
| PROPERTY TAX DEPT                                  |                                                                                                                 |            | Improved X               | Vacant                 |         |             | ates for Land Table        |                   |            | C T OTTO |        |                |
| PO BOX 33017                                       |                                                                                                                 |            | -                        | Vacant                 | Lana Va | aiue Estima |                            |                   | AL ACREAGE | & L015   |        |                |
| Detroit MI 48232                                   |                                                                                                                 |            | Public<br>Improvements   | _                      | Dogaria | otion Ex    | r Fa<br>ontage Depth Fror  | actors *          | Adi Doogo  | ~        | 17-    | alue           |
|                                                    |                                                                                                                 |            | -                        | 5                      |         |             | JRAL SITES 15K             | 15000 10          |            | 11       |        | ,000           |
| Tax Description                                    |                                                                                                                 |            | Dirt Road<br>Gravel Road |                        |         |             | nt Feet, 4.54 Total        |                   | Est. Land  | Value =  |        | ,000           |
| . SEC 20 T22N R8W S 250                            | FT OF E 1191.19                                                                                                 |            | Paved Road               |                        |         |             |                            |                   |            |          |        |                |
| FT OF S 1/2 OF NE 1/4 E2                           | KC E 400 FT THOF.                                                                                               |            | Storm Sewer              |                        | Land Tr | mprovement  | Cost Estimates             |                   |            |          |        |                |
| 4.5408A.                                           |                                                                                                                 |            | Sidewalk                 |                        | Descri  |             | CODE EDETINACED            | Rate              | Size       | % Good   | Cash   | Value          |
| omments/Influences                                 |                                                                                                                 |            | Water                    |                        |         | Crushed Ro  | ock                        | 1.66              | 6156       | 94       |        | 9,606          |
| 250X791 BACK OFF ROAD                              |                                                                                                                 |            | Sewer<br>Electric        |                        |         | Unit-In-P   | lace Items                 |                   |            |          |        |                |
|                                                    |                                                                                                                 |            | Gas                      |                        | Descri  |             |                            | Rate              |            | % Good   | Cash   | Value          |
|                                                    |                                                                                                                 |            | Curb                     |                        |         | 6/YARI/CHAI | LF/06'/29<br>LF/06'/GATW10 | 16.45<br>685.00   | 300<br>1   | 50<br>50 |        | 2,467<br>342   |
|                                                    |                                                                                                                 |            | Street Light             | ts                     |         | 6/YARI/CHAI |                            | 2.80              | 300        | 50       |        | 420            |
|                                                    |                                                                                                                 |            | Standard Ut:             |                        |         |             | LF/06'/GATW3               | 325.00            | 1          | 50       |        | 162            |
|                                                    |                                                                                                                 |            | Underground              | Utils.                 |         |             | Total Estimated Lar        | nd Improvements I | rue Cash V | alue =   | 1      | 12,997         |
|                                                    |                                                                                                                 |            | Topography o             | of                     |         |             |                            |                   |            |          |        |                |
|                                                    |                                                                                                                 |            | Site                     |                        |         |             |                            |                   |            |          |        |                |
|                                                    | 200                                                                                                             |            | Level                    |                        |         |             |                            |                   |            |          |        |                |
|                                                    | A State of the                                                                                                  |            | Rolling                  |                        |         |             |                            |                   |            |          |        |                |
|                                                    | ALC: NO                                                                                                         |            | Low<br>High              |                        |         |             |                            |                   |            |          |        |                |
| Martin -                                           | ALL DE LOSE                                                                                                     |            | Landscaped               |                        |         |             |                            |                   |            |          |        |                |
|                                                    |                                                                                                                 |            | Swamp                    |                        |         |             |                            |                   |            |          |        |                |
| Contraction of the second                          | A BAR PLAN                                                                                                      |            | Wooded                   |                        |         |             |                            |                   |            |          |        |                |
|                                                    | The second se |            | Pond                     |                        |         |             |                            |                   |            |          |        |                |
|                                                    |                                                                                                                 |            | Waterfront               |                        |         |             |                            |                   |            |          |        |                |
|                                                    |                                                                                                                 |            | Ravine<br>Wetland        |                        |         |             |                            |                   |            |          |        |                |
|                                                    |                                                                                                                 |            | Flood Plain              |                        | Year    | Lan         | d Building                 | Assessed          | Board of   | Tribuna  | 1/ Т   | Taxabl         |
|                                                    |                                                                                                                 |            |                          |                        |         | Valu        | e Value                    | Value             | Review     | Oth      | er     | Valu           |
|                                                    | STORE SEALING SPACES STORE                                                                                      | Turba      | when                     | What                   | 2019    | 7,50        | 0 6,500                    | 14,000            |            |          |        | 5,263          |
|                                                    |                                                                                                                 | Who        | / ////                   | 11110.0                |         |             |                            |                   |            |          |        |                |
|                                                    |                                                                                                                 | JWV        | 7 08/06/2018             |                        | 2018    | 5,00        | 0 6,200                    | 11,200            |            |          |        | 5,140          |
| The Equalizer. Copyrig<br>Licensed To: Township of |                                                                                                                 | JWV<br>TPC |                          | INSPECTED<br>INSPECTED | 2017    | 5,00        | ,                          | 11,200<br>11,200  |            |          |        | 5,140<br>5,035 |