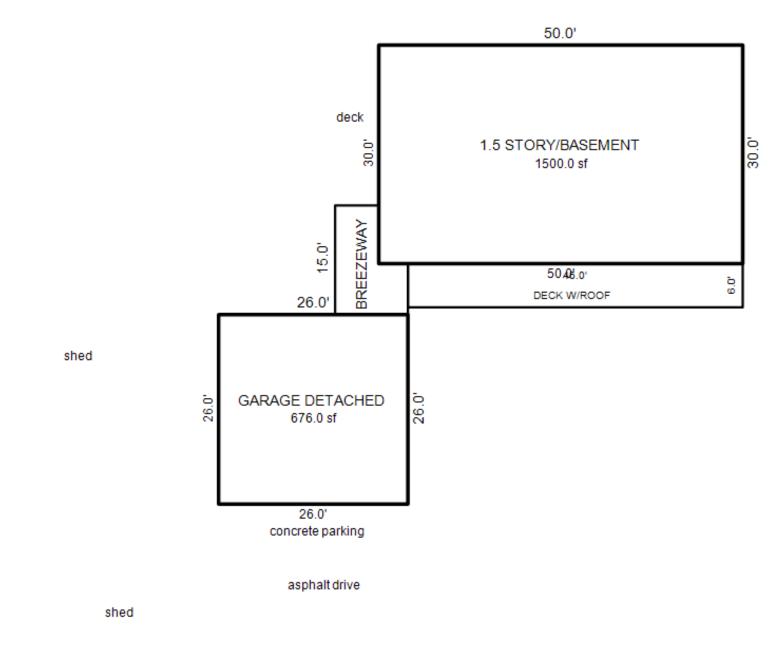

| - ,                                  |                                  |
| Chimney:                 |                               |                                               | ECF (42                  | 16 RESIDENTIAL RURAL/       | NON SUB) 0.880 => T                  | CV: 222,790                      |
|                          |                               |                                               |                          |                             |                                      |                                  |
| D                        |                               |                                               |                          |                             |                                      |                                  |



\*\*\* Information herein deemed reliable but not guaranteed\*\*\*

| Parcel Number: 009-022-01                         | 4-00                                                                    | Jurisdicti                                                                                                  | on: LAKE TOWN                                    | ISHIP        | (                                                                                                  | County: Missaukee             |                   | Printed on         |                    | 04/02/2019       |  |
|---------------------------------------------------|-------------------------------------------------------------------------|----------------------------------------------------------------------------------