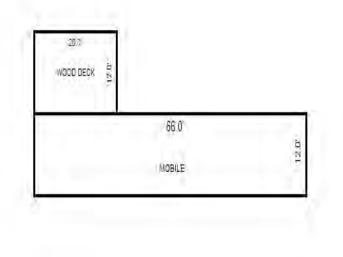

| Grantor                                            | Grantee                                                                                                         |            |                          | Sale                   | Sale    | Inst.       | Terms of Sale              | Liber             | Ver        | ified    |        | Prcnt          |
|----------------------------------------------------|-----------------------------------------------------------------------------------------------------------------|------------|--------------------------|------------------------|---------|-------------|----------------------------|-------------------|------------|----------|--------|----------------|
|                                                    |                                                                                                                 |            |                          | Price                  | Date    | Туре        |                            | & Page            | By         |          |        | Trans          |
|                                                    |                                                                                                                 |            |                          |                        |         |             |                            |                   |            |          |        |                |
|                                                    |                                                                                                                 |            |                          |                        |         | _           |                            |                   |            |          |        |                |
|                                                    |                                                                                                                 |            |                          |                        |         |             |                            |                   |            |          |        |                |
|                                                    |                                                                                                                 |            |                          |                        |         |             |                            |                   |            |          |        |                |
|                                                    |                                                                                                                 |            |                          |                        |         |             |                            |                   |            |          |        |                |
| Property Address                                   |                                                                                                                 | Cla        | ass: 301 IND             | USTRIAL-IM             | Zoning: | Bui         | lding Permit(s)            | Date              | Number     |          | Status |                |
| S LACHANCE RD                                      |                                                                                                                 | Sch        | nool: LAKE C             | ITY - 5702             | 0       |             |                            |                   |            |          |        |                |
|                                                    |                                                                                                                 | P.F        | R.E. 0%                  |                        |         |             |                            |                   |            |          |        |                |
| Owner's Name/Address                               |                                                                                                                 | MAF        | 2 #:                     |                        |         |             |                            |                   |            |          |        |                |
| DTE GAS COMPANY                                    |                                                                                                                 | 1—         |                          | 2010                   | Est TCV | 27 997      |                            |                   |            |          |        |                |
| PROPERTY TAX DEPT                                  |                                                                                                                 |            | Improved X               | Vacant                 |         |             | ates for Land Table        |                   |            | C T OTTO |        |                |
| PO BOX 33017                                       |                                                                                                                 |            | -                        | Vacant                 | Lana Va | aiue Estima |                            |                   | AL ACREAGE | & L015   |        |                |
| Detroit MI 48232                                   |                                                                                                                 |            | Public<br>Improvements   | _                      | Dogaria | otion Ex    | r Fa<br>ontage Depth Fror  | actors *          | Adi Doogo  | ~        | 17-    | alue           |
|                                                    |                                                                                                                 |            | -                        | 5                      |         |             | JRAL SITES 15K             | 15000 10          |            | 11       |        | ,000           |
| Tax Description                                    |                                                                                                                 |            | Dirt Road<br>Gravel Road |                        |         |             | nt Feet, 4.54 Total        |                   | Est. Land  | Value =  |        | ,000           |
| . SEC 20 T22N R8W S 250                            | FT OF E 1191.19                                                                                                 |            | Paved Road               |                        |         |             |                            |                   |            |          |        |                |
| FT OF S 1/2 OF NE 1/4 E2                           | KC E 400 FT THOF.                                                                                               |            | Storm Sewer              |                        | Land Tr | mprovement  | Cost Estimates             |                   |            |          |        |                |
| 4.5408A.                                           |                                                                                                                 |            | Sidewalk                 |                        | Descri  |             | CODE EDETINACED            | Rate              | Size       | % Good   | Cash   | Value          |
| omments/Influences                                 |                                                                                                                 |            | Water                    |                        |         | Crushed Ro  | ock                        | 1.66              | 6156       | 94       |        | 9,606          |
| 250X791 BACK OFF ROAD                              |                                                                                                                 |            | Sewer<br>Electric        |                        |         | Unit-In-P   | lace Items                 |                   |            |          |        |                |
|                                                    |                                                                                                                 |            | Gas                      |                        | Descri  |             |                            | Rate              |            | % Good   | Cash   | Value          |
|                                                    |                                                                                                                 |            | Curb                     |                        |         | 6/YARI/CHAI | LF/06'/29<br>LF/06'/GATW10 | 16.45<br>685.00   | 300<br>1   | 50<br>50 |        | 2,467<br>342   |
|                                                    |                                                                                                                 |            | Street Light             | ts                     |         | 6/YARI/CHAI |                            | 2.80              | 300        | 50       |        | 420            |
|                                                    |                                                                                                                 |            | Standard Ut:             |                        |         |             | LF/06'/GATW3               | 325.00            | 1          | 50       |        | 162            |
|                                                    |                                                                                                                 |            | Underground              | Utils.                 |         |             | Total Estimated Lar        | nd Improvements I | rue Cash V | alue =   | 1      | 12,997         |
|                                                    |                                                                                                                 |            | Topography o             | of                     |         |             |                            |                   |            |          |        |                |
|                                                    |                                                                                                                 |            | Site                     |                        |         |             |                            |                   |            |          |        |                |
|                                                    | 200                                                                                                             |            | Level                    |                        |         |             |                            |                   |            |          |        |                |
|                                                    | A State of the                                                                                                  |            | Rolling                  |                        |         |             |                            |                   |            |          |        |                |
|                                                    | ALC: NO                                                                                                         |            | Low<br>High              |                        |         |             |                            |                   |            |          |        |                |
| Martin -                                           | ALL DE LOSE                                                                                                     |            | Landscaped               |                        |         |             |                            |                   |            |          |        |                |
|                                                    |                                                                                                                 |            | Swamp                    |                        |         |             |                            |                   |            |          |        |                |
| Contraction of the second                          | A BAR PLAN                                                                                                      |            | Wooded                   |                        |         |             |                            |                   |            |          |        |                |
|                                                    | The second se |            | Pond                     |                        |         |             |                            |                   |            |          |        |                |
|                                                    |                                                                                                                 |            | Waterfront               |                        |         |             |                            |                   |            |          |        |                |
|                                                    |                                                                                                                 |            | Ravine<br>Wetland        |                        |         |             |                            |                   |            |          |        |                |
|                                                    |                                                                                                                 |            | Flood Plain              |                        | Year    | Lan         | d Building                 | Assessed          | Board of   | Tribuna  | 1/ Т   | Taxabl         |
|                                                    |                                                                                                                 |            |                          |                        |         | Valu        | e Value                    | Value             | Review     | Oth      | er     | Valu           |
|                                                    | STORE SEALING SPACES STORE                                                                                      | Turba      | when                     | What                   | 2019    | 7,50        | 0 6,500                    | 14,000            |            |          |        | 5,263          |
|                                                    |                                                                                                                 | Who        | / ////                   | 11110.0                |         |             |                            |                   |            |          |        |                |
|                                                    |                                                                                                                 | JWV        | 7 08/06/2018             |                        | 2018    | 5,00        | 0 6,200                    | 11,200            |            |          |        | 5,140          |
| The Equalizer. Copyrig<br>Licensed To: Township of |                                                                                                                 | JWV<br>TPC |                          | INSPECTED<br>INSPECTED | 2017    | 5,00        | ,                          | 11,200<br>11,200  |            |          |        | 5,140<br>5,035 |