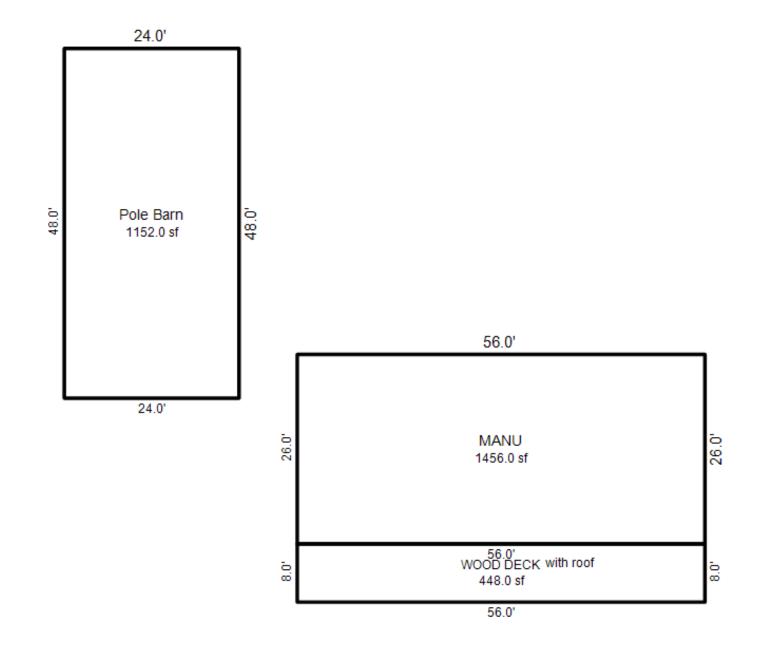

| Grantor                                            | Grantee                                                                                                         |            |                          | Sale                   | Sale    | Inst.       | Terms of Sale              | Liber             | Ver        | ified    |        | Prcnt          |
|----------------------------------------------------|-----------------------------------------------------------------------------------------------------------------|------------|--------------------------|------------------------|---------|-------------|----------------------------|-------------------|------------|----------|--------|----------------|
|                                                    |                                                                                                                 |            |                          | Price                  | Date    | Туре        |                            | & Page            | By         |          |        | Trans          |
|                                                    |                                                                                                                 |            |                          |                        |         |             |                            |                   |            |          |        |                |
|                                                    |                                                                                                                 |            |                          |                        |         | _           |                            |                   |            |          |        |                |
|                                                    |                                                                                                                 |            |                          |                        |         |             |                            |                   |            |          |        |                |
|                                                    |                                                                                                                 |            |                          |                        |         |             |                            |                   |            |          |        |                |
|                                                    |                                                                                                                 |            |                          |                        |         |             |                            |                   |            |          |        |                |
| Property Address                                   |                                                                                                                 | Cla        | ass: 301 IND             | USTRIAL-IM             | Zoning: | Bui         | lding Permit(s)            | Date              | Number     |          | Status |                |
| S LACHANCE RD                                      |                                                                                                                 | Sch        | nool: LAKE C             | ITY - 5702             | 0       |             |                            |                   |            |          |        |                |
|                                                    |                                                                                                                 | P.F        | R.E. 0%                  |                        |         |             |                            |                   |            |          |        |                |
| Owner's Name/Address                               |                                                                                                                 | MAF        | 2 #:                     |                        |         |             |                            |                   |            |          |        |                |
| DTE GAS COMPANY                                    |                                                                                                                 | 1—         |                          | 2010                   | Est TCV | 27 997      |                            |                   |            |          |        |                |
| PROPERTY TAX DEPT                                  |                                                                                                                 |            | Improved X               | Vacant                 |         |             | ates for Land Table        |                   |            | C T OTTO |        |                |
| PO BOX 33017                                       |                                                                                                                 |            | -                        | Vacant                 | Lana Va | aiue Estima |                            |                   | AL ACREAGE | & L015   |        |                |
| Detroit MI 48232                                   |                                                                                                                 |            | Public<br>Improvements   | _                      | Dogaria | otion Ex    | r Fa<br>ontage Depth Fror  | actors *          | Adi Doogo  | ~        | 17-    | alue           |
|                                                    |                                                                                                                 |            | -                        | 5                      |         |             | JRAL SITES 15K             | 15000 10          |            | 11       |        | ,000           |
| Tax Description                                    |                                                                                                                 |            | Dirt Road<br>Gravel Road |                        |         |             | nt Feet, 4.54 Total        |                   | Est. Land  | Value =  |        | ,000           |
| . SEC 20 T22N R8W S 250                            | FT OF E 1191.19                                                                                                 |            | Paved Road               |                        |         |             |                            |                   |            |          |        |                |
| FT OF S 1/2 OF NE 1/4 E2                           | KC E 400 FT THOF.                                                                                               |            | Storm Sewer              |                        | Land Tr | mprovement  | Cost Estimates             |                   |            |          |        |                |
| 4.5408A.                                           |                                                                                                                 |            | Sidewalk                 |                        | Descri  |             | CODE EDETINACED            | Rate              | Size       | % Good   | Cash   | Value          |
| omments/Influences                                 |                                                                                                                 |            | Water                    |                        |         | Crushed Ro  | ock                        | 1.66              | 6156       | 94       |        | 9,606          |
| 250X791 BACK OFF ROAD                              |                                                                                                                 |            | Sewer<br>Electric        |                        |         | Unit-In-P   | lace Items                 |                   |            |          |        |                |
|                                                    |                                                                                                                 |            | Gas                      |                        | Descri  |             |                            | Rate              |            | % Good   | Cash   | Value          |
|                                                    |                                                                                                                 |            | Curb                     |                        |         | 6/YARI/CHAI | LF/06'/29<br>LF/06'/GATW10 | 16.45<br>685.00   | 300<br>1   | 50<br>50 |        | 2,467<br>342   |
|                                                    |                                                                                                                 |            | Street Light             | ts                     |         | 6/YARI/CHAI |                            | 2.80              | 300        | 50       |        | 420            |
|                                                    |                                                                                                                 |            | Standard Ut:             |                        |         |             | LF/06'/GATW3               | 325.00            | 1          | 50       |        | 162            |
|                                                    |                                                                                                                 |            | Underground              | Utils.                 |         |             | Total Estimated Lar        | nd Improvements I | rue Cash V | alue =   | 1      | 12,997         |
|                                                    |                                                                                                                 |            | Topography o             | of                     |         |             |                            |                   |            |          |        |                |
|                                                    |                                                                                                                 |            | Site                     |                        |         |             |                            |                   |            |          |        |                |
|                                                    | 200                                                                                                             |            | Level                    |                        |         |             |                            |                   |            |          |        |                |
|                                                    | A State of the                                                                                                  |            | Rolling                  |                        |         |             |                            |                   |            |          |        |                |
|                                                    | ALC: NO                                                                                                         |            | Low<br>High              |                        |         |             |                            |                   |            |          |        |                |
| Martin -                                           | ALL DE LOSE                                                                                                     |            | Landscaped               |                        |         |             |                            |                   |            |          |        |                |
|                                                    |                                                                                                                 |            | Swamp                    |                        |         |             |                            |                   |            |          |        |                |
| Contraction of the second                          | A BAR PLAN                                                                                                      |            | Wooded                   |                        |         |             |                            |                   |            |          |        |                |
|                                                    | The second se |            | Pond                     |                        |         |             |                            |                   |            |          |        |                |
|                                                    |                                                                                                                 |            | Waterfront               |                        |         |             |                            |                   |            |          |        |                |
|                                                    |                                                                                                                 |            | Ravine<br>Wetland        |                        |         |             |                            |                   |            |          |        |                |
|                                                    |                                                                                                                 |            | Flood Plain              |                        | Year    | Lan         | d Building                 | Assessed          | Board of   | Tribuna  | 1/ Т   | Taxabl         |
|                                                    |                                                                                                                 |            |                          |                        |         | Valu        | e Value                    | Value             | Review     | Oth      | er     | Valu           |
|                                                    | STORE SEALING SPACES STORE                                                                                      | Turba      | when                     | What                   | 2019    | 7,50        | 0 6,500                    | 14,000            |            |          |        | 5,263          |
|                                                    |                                                                                                                 | Who        | / ////                   | 11110.0                |         |             |                            |                   |            |          |        |                |
|                                                    |                                                                                                                 | JWV        | 7 08/06/2018             |                        | 2018    | 5,00        | 0 6,200                    | 11,200            |            |          |        | 5,140          |
| The Equalizer. Copyrig<br>Licensed To: Township of |                                                                                                                 | JWV<br>TPC |                          | INSPECTED<br>INSPECTED | 2017    | 5,00        | ,                          | 11,200<br>11,200  |            |          |        | 5,140<br>5,035 |