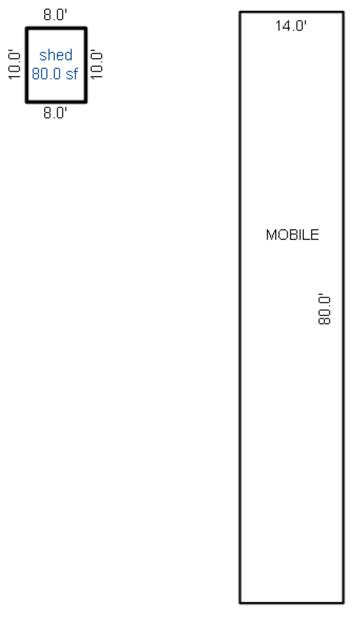

| Grantor                                            | Grantee                                                                                                         |            |                          | Sale                   | Sale    | Inst.       | Terms of Sale              | Liber             | Ver        | ified    |        | Prcnt          |
|----------------------------------------------------|-----------------------------------------------------------------------------------------------------------------|------------|--------------------------|------------------------|---------|-------------|----------------------------|-------------------|------------|----------|--------|----------------|
|                                                    |                                                                                                                 |            |                          | Price                  | Date    | Туре        |                            | & Page            | By         |          |        | Trans          |
|                                                    |                                                                                                                 |            |                          |                        |         |             |                            |                   |            |          |        |                |
|                                                    |                                                                                                                 |            |                          |                        |         | _           |                            |                   |            |          |        |                |
|                                                    |                                                                                                                 |            |                          |                        |         |             |                            |                   |            |          |        |                |
|                                                    |                                                                                                                 |            |                          |                        |         |             |                            |                   |            |          |        |                |
|                                                    |                                                                                                                 |            |                          |                        |         |             |                            |                   |            |          |        |                |
| Property Address                                   |                                                                                                                 | Cla        | ass: 301 IND             | USTRIAL-IM             | Zoning: | Bui         | lding Permit(s)            | Date              | Number     |          | Status |                |
| S LACHANCE RD                                      |                                                                                                                 | Sch        | nool: LAKE C             | ITY - 5702             | 0       |             |                            |                   |            |          |        |                |
|                                                    |                                                                                                                 | P.F        | R.E. 0%                  |                        |         |             |                            |                   |            |          |        |                |
| Owner's Name/Address                               |                                                                                                                 | MAF        | 2 #:                     |                        |         |             |                            |                   |            |          |        |                |
| DTE GAS COMPANY                                    |                                                                                                                 | 1—         |                          | 2010                   | Est TCV | 27 997      |                            |                   |            |          |        |                |
| PROPERTY TAX DEPT                                  |                                                                                                                 |            | Improved X               | Vacant                 |         |             | ates for Land Table        |                   |            | C T OTTO |        |                |
| PO BOX 33017                                       |                                                                                                                 |            | -                        | Vacant                 | Lana Va | aiue Estima |                            |                   | AL ACREAGE | & L015   |        |                |
| Detroit MI 48232                                   |                                                                                                                 |            | Public<br>Improvements   | _                      | Dogaria | otion Ex    | r Fa<br>ontage Depth Fror  | actors *          | Adi Doogo  | ~        | 17-    | alue           |
|                                                    |                                                                                                                 |            | -                        | 5                      |         |             | JRAL SITES 15K             | 15000 10          |            | 11       |        | ,000           |
| Tax Description                                    |                                                                                                                 |            | Dirt Road<br>Gravel Road |                        |         |             | nt Feet, 4.54 Total        |                   | Est. Land  | Value =  |        | ,000           |
| . SEC 20 T22N R8W S 250                            | FT OF E 1191.19                                                                                                 |            | Paved Road               |                        |         |             |                            |                   |            |          |        |                |
| FT OF S 1/2 OF NE 1/4 E2                           | KC E 400 FT THOF.                                                                                               |            | Storm Sewer              |                        | Land Tr | mprovement  | Cost Estimates             |                   |            |          |        |                |
| 4.5408A.                                           |                                                                                                                 |            | Sidewalk                 |                        | Descri  |             | CODE EDETINACED            | Rate              | Size       | % Good   | Cash   | Value          |
| omments/Influences                                 |                                                                                                                 |            | Water                    |                        |         | Crushed Ro  | ock                        | 1.66              | 6156       | 94       |        | 9,606          |
| 250X791 BACK OFF ROAD                              |                                                                                                                 |            | Sewer<br>Electric        |                        |         | Unit-In-P   | lace Items                 |                   |            |          |        |                |
|                                                    |                                                                                                                 |            | Gas                      |                        | Descri  |             |                            | Rate              |            | % Good   | Cash   | Value          |
|                                                    |                                                                                                                 |            | Curb                     |                        |         | 6/YARI/CHAI | LF/06'/29<br>LF/06'/GATW10 | 16.45<br>685.00   | 300<br>1   | 50<br>50 |        | 2,467<br>342   |
|                                                    |                                                                                                                 |            | Street Light             | ts                     |         | 6/YARI/CHAI |                            | 2.80              | 300        | 50       |        | 420            |
|                                                    |                                                                                                                 |            | Standard Ut:             |                        |         |             | LF/06'/GATW3               | 325.00            | 1          | 50       |        | 162            |
|                                                    |                                                                                                                 |            | Underground              | Utils.                 |         |             | Total Estimated Lar        | nd Improvements I | rue Cash V | alue =   | 1      | 12,997         |
|                                                    |                                                                                                                 |            | Topography o             | of                     |         |             |                            |                   |            |          |        |                |
|                                                    |                                                                                                                 |            | Site                     |                        |         |             |                            |                   |            |          |        |                |
|                                                    | 200                                                                                                             |            | Level                    |                        |         |             |                            |                   |            |          |        |                |
|                                                    | A State of the                                                                                                  |            | Rolling                  |                        |         |             |                            |                   |            |          |        |                |
|                                                    | ALC: NO                                                                                                         |            | Low<br>High              |                        |         |             |                            |                   |            |          |        |                |
| Martin -                                           | ALL DE LOSE                                                                                                     |            | Landscaped               |                        |         |             |                            |                   |            |          |        |                |
|                                                    |                                                                                                                 |            | Swamp                    |                        |         |             |                            |                   |            |          |        |                |
| Contraction of the second                          | A BAR PLAN                                                                                                      |            | Wooded                   |                        |         |             |                            |                   |            |          |        |                |
|                                                    | The second se |            | Pond                     |                        |         |             |                            |                   |            |          |        |                |
|                                                    |                                                                                                                 |            | Waterfront               |                        |         |             |                            |                   |            |          |        |                |
|                                                    |                                                                                                                 |            | Ravine<br>Wetland        |                        |         |             |                            |                   |            |          |        |                |
|                                                    |                                                                                                                 |            | Flood Plain              |                        | Year    | Lan         | d Building                 | Assessed          | Board of   | Tribuna  | 1/ Т   | Taxabl         |
|                                                    |                                                                                                                 |            |                          |                        |         | Valu        | e Value                    | Value             | Review     | Oth      | er     | Valu           |
|                                                    | STORE SEALING SPACES STORE                                                                                      | Turba      | when                     | What                   | 2019    | 7,50        | 0 6,500                    | 14,000            |            |          |        | 5,263          |
|                                                    |                                                                                                                 | Who        | / ////                   | 11110.0                |         |             |                            |                   |            |          |        |                |
|                                                    |                                                                                                                 | JWV        | 7 08/06/2018             |                        | 2018    | 5,00        | 0 6,200                    | 11,200            |            |          |        | 5,140          |
| The Equalizer. Copyrig<br>Licensed To: Township of |                                                                                                                 | JWV<br>TPC |                          | INSPECTED<br>INSPECTED | 2017    | 5,00        | ,                          | 11,200<br>11,200  |            |          |        | 5,140<br>5,035 |