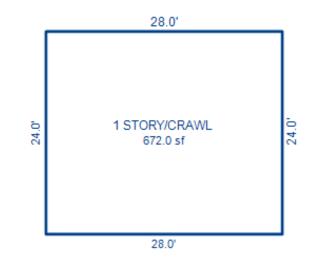

| Grantor                                            | Grantee                                                                                                         |            |                          | Sale                   | Sale    | Inst.       | Terms of Sale              | Liber             | Ver        | ified    |        | Prcnt          |
|----------------------------------------------------|-----------------------------------------------------------------------------------------------------------------|------------|--------------------------|------------------------|---------|-------------|----------------------------|-------------------|------------|----------|--------|----------------|
|                                                    |                                                                                                                 |            |                          | Price                  | Date    | Туре        |                            | & Page            | By         |          |        | Trans          |
|                                                    |                                                                                                                 |            |                          |                        |         |             |                            |                   |            |          |        |                |
|                                                    |                                                                                                                 |            |                          |                        |         | _           |                            |                   |            |          |        |                |
|                                                    |                                                                                                                 |            |                          |                        |         |             |                            |                   |            |          |        |                |
|                                                    |                                                                                                                 |            |                          |                        |         |             |                            |                   |            |          |        |                |
|                                                    |                                                                                                                 |            |                          |                        |         |             |                            |                   |            |          |        |                |
| Property Address                                   |                                                                                                                 | Cla        | ass: 301 IND             | USTRIAL-IM             | Zoning: | Bui         | lding Permit(s)            | Date              | Number     |          | Status |                |
| S LACHANCE RD                                      |                                                                                                                 | Sch        | nool: LAKE C             | ITY - 5702             | 0       |             |                            |                   |            |          |        |                |
|                                                    |                                                                                                                 | P.F        | R.E. 0%                  |                        |         |             |                            |                   |            |          |        |                |
| Owner's Name/Address                               |                                                                                                                 | MAF        | 2 #:                     |                        |         |             |                            |                   |            |          |        |                |
| DTE GAS COMPANY                                    |                                                                                                                 | 1—         |                          | 2010                   | Est TCV | 27 997      |                            |                   |            |          |        |                |
| PROPERTY TAX DEPT                                  |                                                                                                                 |            | Improved X               | Vacant                 |         |             | ates for Land Table        |                   |            | C T OTTO |        |                |
| PO BOX 33017                                       |                                                                                                                 |            | -                        | Vacant                 | Lana Va | aiue Estima |                            |                   | AL ACREAGE | & L015   |        |                |
| Detroit MI 48232                                   |                                                                                                                 |            | Public<br>Improvements   | _                      | Dogaria | otion Ex    | r Fa<br>ontage Depth Fror  | actors *          | Adi Doogo  | ~        | 17-    | alue           |
|                                                    |                                                                                                                 |            | -                        | 5                      |         |             | JRAL SITES 15K             | 15000 10          |            | 11       |        | ,000           |
| Tax Description                                    |                                                                                                                 |            | Dirt Road<br>Gravel Road |                        |         |             | nt Feet, 4.54 Total        |                   | Est. Land  | Value =  |        | ,000           |
| . SEC 20 T22N R8W S 250                            | FT OF E 1191.19                                                                                                 |            | Paved Road               |                        |         |             |                            |                   |            |          |        |                |
| FT OF S 1/2 OF NE 1/4 E2                           | KC E 400 FT THOF.                                                                                               |            | Storm Sewer              |                        | Land Tr | mprovement  | Cost Estimates             |                   |            |          |        |                |
| 4.5408A.                                           |                                                                                                                 |            | Sidewalk                 |                        | Descri  |             | CODE EDETINACED            | Rate              | Size       | % Good   | Cash   | Value          |
| omments/Influences                                 |                                                                                                                 |            | Water                    |                        |         | Crushed Ro  | ock                        | 1.66              | 6156       | 94       |        | 9,606          |
| 250X791 BACK OFF ROAD                              |                                                                                                                 |            | Sewer<br>Electric        |                        |         | Unit-In-P   | lace Items                 |                   |            |          |        |                |
|                                                    |                                                                                                                 |            | Gas                      |                        | Descri  |             |                            | Rate              |            | % Good   | Cash   | Value          |
|                                                    |                                                                                                                 |            | Curb                     |                        |         | 6/YARI/CHAI | LF/06'/29<br>LF/06'/GATW10 | 16.45<br>685.00   | 300<br>1   | 50<br>50 |        | 2,467<br>342   |
|                                                    |                                                                                                                 |            | Street Light             | ts                     |         | 6/YARI/CHAI |                            | 2.80              | 300        | 50       |        | 420            |
|                                                    |                                                                                                                 |            | Standard Ut:             |                        |         |             | LF/06'/GATW3               | 325.00            | 1          | 50       |        | 162            |
|                                                    |                                                                                                                 |            | Underground              | Utils.                 |         |             | Total Estimated Lar        | nd Improvements I | rue Cash V | alue =   | 1      | 12,997         |
|                                                    |                                                                                                                 |            | Topography o             | of                     |         |             |                            |                   |            |          |        |                |
|                                                    |                                                                                                                 |            | Site                     |                        |         |             |                            |                   |            |          |        |                |
|                                                    | 200                                                                                                             |            | Level                    |                        |         |             |                            |                   |            |          |        |                |
|                                                    | A State of the                                                                                                  |            | Rolling                  |                        |         |             |                            |                   |            |          |        |                |
|                                                    | ALC: NO                                                                                                         |            | Low<br>High              |                        |         |             |                            |                   |            |          |        |                |
| Martin -                                           | ALL DE LOSE                                                                                                     |            | Landscaped               |                        |         |             |                            |                   |            |          |        |                |
|                                                    |                                                                                                                 |            | Swamp                    |                        |         |             |                            |                   |            |          |        |                |
| Contraction of the second                          | A BAR PLAN                                                                                                      |            | Wooded                   |                        |         |             |                            |                   |            |          |        |                |
|                                                    | The second se |            | Pond                     |                        |         |             |                            |                   |            |          |        |                |
|                                                    |                                                                                                                 |            | Waterfront               |                        |         |             |                            |                   |            |          |        |                |
|                                                    |                                                                                                                 |            | Ravine<br>Wetland        |                        |         |             |                            |                   |            |          |        |                |
|                                                    |                                                                                                                 |            | Flood Plain              |                        | Year    | Lan         | d Building                 | Assessed          | Board of   | Tribuna  | 1/ Т   | Taxabl         |
|                                                    |                                                                                                                 |            |                          |                        |         | Valu        | e Value                    | Value             | Review     | Oth      | er     | Valu           |
|                                                    | STORE SEALING SPACES STORE                                                                                      | Turba      | when                     | What                   | 2019    | 7,50        | 0 6,500                    | 14,000            |            |          |        | 5,263          |
|                                                    |                                                                                                                 | Who        | / ////                   | 11110.0                |         |             |                            |                   |            |          |        |                |
|                                                    |                                                                                                                 | JWV        | 7 08/06/2018             |                        | 2018    | 5,00        | 0 6,200                    | 11,200            |            |          |        | 5,140          |
| The Equalizer. Copyrig<br>Licensed To: Township of |                                                                                                                 | JWV<br>TPC |                          | INSPECTED<br>INSPECTED | 2017    | 5,00        | ,                          | 11,200<br>11,200  |            |          |        | 5,140<br>5,035 |