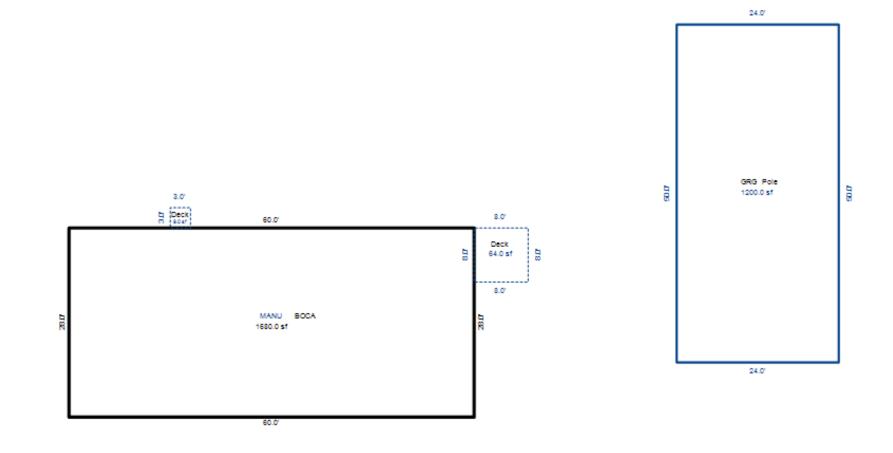

|                                                                                                                                                                                                                      |                                                                                                                                                    |                                                                                                                                                                                     |                                                |                                                                                                                                                                                    |



| Parcel Number: 009-022-00                            | 09-50                                   | Juris                                          | sdiction:                                                                                                   | LAKE TOW      | NSHIP               |                                                                                                          | County: Missaukee    | Prim              | nted on     |