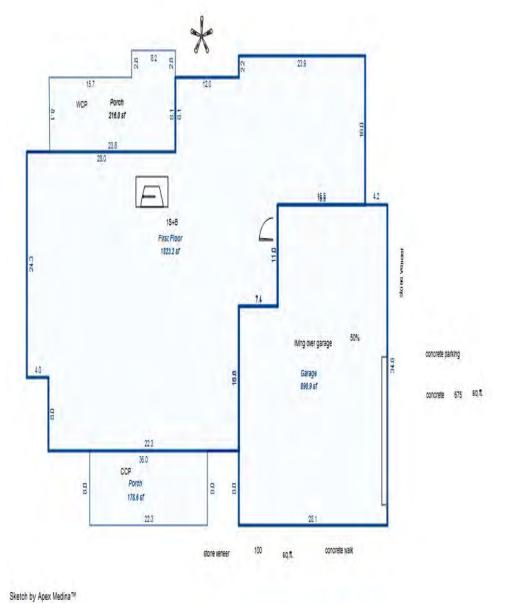

| Grantor                                            | Grantee                                                                                                         |            |                          | Sale                   | Sale    | Inst.       | Terms of Sale              | Liber             | Ver        | ified    |        | Prcnt          |
|----------------------------------------------------|-----------------------------------------------------------------------------------------------------------------|------------|--------------------------|------------------------|---------|-------------|----------------------------|-------------------|------------|----------|--------|----------------|
|                                                    |                                                                                                                 |            |                          | Price                  | Date    | Туре        |                            | & Page            | By         |          |        | Trans          |
|                                                    |                                                                                                                 |            |                          |                        |         |             |                            |                   |            |          |        |                |
|                                                    |                                                                                                                 |            |                          |                        |         | _           |                            |                   |            |          |        |                |
|                                                    |                                                                                                                 |            |                          |                        |         |             |                            |                   |            |          |        |                |
|                                                    |                                                                                                                 |            |                          |                        |         |             |                            |                   |            |          |        |                |
|                                                    |                                                                                                                 |            |                          |                        |         |             |                            |                   |            |          |        |                |
| Property Address                                   |                                                                                                                 | Cla        | ass: 301 IND             | USTRIAL-IM             | Zoning: | Bui         | lding Permit(s)            | Date              | Number     |          | Status |                |
| S LACHANCE RD                                      |                                                                                                                 | Sch        | nool: LAKE C             | ITY - 5702             | 0       |             |                            |                   |            |          |        |                |
|                                                    |                                                                                                                 | P.F        | R.E. 0%                  |                        |         |             |                            |                   |            |          |        |                |
| Owner's Name/Address                               |                                                                                                                 | MAF        | 2 #:                     |                        |         |             |                            |                   |            |          |        |                |
| DTE GAS COMPANY                                    |                                                                                                                 | 1—         |                          | 2010                   | Est TCV | 27 997      |                            |                   |            |          |        |                |
| PROPERTY TAX DEPT                                  |                                                                                                                 |            | Improved X               | Vacant                 |         |             | ates for Land Table        |                   |            | C T OTTO |        |                |
| PO BOX 33017                                       |                                                                                                                 |            | -                        | Vacant                 | Lana Va | aiue Estima |                            |                   | AL ACREAGE | & L015   |        |                |
| Detroit MI 48232                                   |                                                                                                                 |            | Public<br>Improvements   | _                      | Dogaria | otion Ex    | r Fa<br>ontage Depth Fror  | actors *          | Adi Doogo  | ~        | 17-    | alue           |
|                                                    |                                                                                                                 |            | -                        | 5                      |         |             | JRAL SITES 15K             | 15000 10          |            | 11       |        | ,000           |
| Tax Description                                    |                                                                                                                 |            | Dirt Road<br>Gravel Road |                        |         |             | nt Feet, 4.54 Total        |                   | Est. Land  | Value =  |        | ,000           |
| . SEC 20 T22N R8W S 250                            | FT OF E 1191.19                                                                                                 |            | Paved Road               |                        |         |             |                            |                   |            |          |        |                |
| FT OF S 1/2 OF NE 1/4 E2                           | KC E 400 FT THOF.                                                                                               |            | Storm Sewer              |                        | Land Tr | mprovement  | Cost Estimates             |                   |            |          |        |                |
| 4.5408A.                                           |                                                                                                                 |            | Sidewalk                 |                        | Descri  |             | CODE EDETINACED            | Rate              | Size       | % Good   | Cash   | Value          |
| omments/Influences                                 |                                                                                                                 |            | Water                    |                        |         | Crushed Ro  | ock                        | 1.66              | 6156       | 94       |        | 9,606          |
| 250X791 BACK OFF ROAD                              |                                                                                                                 |            | Sewer<br>Electric        |                        |         | Unit-In-P   | lace Items                 |                   |            |          |        |                |
|                                                    |                                                                                                                 |            | Gas                      |                        | Descri  |             |                            | Rate              |            | % Good   | Cash   | Value          |
|                                                    |                                                                                                                 |            | Curb                     |                        |         | 6/YARI/CHAI | LF/06'/29<br>LF/06'/GATW10 | 16.45<br>685.00   | 300<br>1   | 50<br>50 |        | 2,467<br>342   |
|                                                    |                                                                                                                 |            | Street Light             | ts                     |         | 6/YARI/CHAI |                            | 2.80              | 300        | 50       |        | 420            |
|                                                    |                                                                                                                 |            | Standard Ut:             |                        |         |             | LF/06'/GATW3               | 325.00            | 1          | 50       |        | 162            |
|                                                    |                                                                                                                 |            | Underground              | Utils.                 |         |             | Total Estimated Lar        | nd Improvements I | rue Cash V | alue =   | 1      | 12,997         |
|                                                    |                                                                                                                 |            | Topography o             | of                     |         |             |                            |                   |            |          |        |                |
|                                                    |                                                                                                                 |            | Site                     |                        |         |             |                            |                   |            |          |        |                |
|                                                    | 200                                                                                                             |            | Level                    |                        |         |             |                            |                   |            |          |        |                |
|                                                    | A State of the                                                                                                  |            | Rolling                  |                        |         |             |                            |                   |            |          |        |                |
|                                                    | ALC: NO                                                                                                         |            | Low<br>High              |                        |         |             |                            |                   |            |          |        |                |
| Martin -                                           | ALL DE LOSE                                                                                                     |            | Landscaped               |                        |         |             |                            |                   |            |          |        |                |
|                                                    |                                                                                                                 |            | Swamp                    |                        |         |             |                            |                   |            |          |        |                |
| Contraction of the second                          | A BAR PLAN                                                                                                      |            | Wooded                   |                        |         |             |                            |                   |            |          |        |                |
|                                                    | The second se |            | Pond                     |                        |         |             |                            |                   |            |          |        |                |
|                                                    |                                                                                                                 |            | Waterfront               |                        |         |             |                            |                   |            |          |        |                |
|                                                    |                                                                                                                 |            | Ravine<br>Wetland        |                        |         |             |                            |                   |            |          |        |                |
|                                                    |                                                                                                                 |            | Flood Plain              |                        | Year    | Lan         | d Building                 | Assessed          | Board of   | Tribuna  | 1/ Т   | Taxabl         |
|                                                    |                                                                                                                 |            |                          |                        |         | Valu        | e Value                    | Value             | Review     | Oth      | er     | Valu           |
|                                                    | STORE SEALING SPACES STORE                                                                                      | Turba      | when                     | What                   | 2019    | 7,50        | 0 6,500                    | 14,000            |            |          |        | 5,263          |
|                                                    |                                                                                                                 | Who        | / ////                   | 11110.0                |         |             |                            |                   |            |          |        |                |
|                                                    |                                                                                                                 | JWV        | 7 08/06/2018             |                        | 2018    | 5,00        | 0 6,200                    | 11,200            |            |          |        | 5,140          |
| The Equalizer. Copyrig<br>Licensed To: Township of |                                                                                                                 | JWV<br>TPC |                          | INSPECTED<br>INSPECTED | 2017    | 5,00        | ,                          | 11,200<br>11,200  |            |          |        | 5,140<br>5,035 |