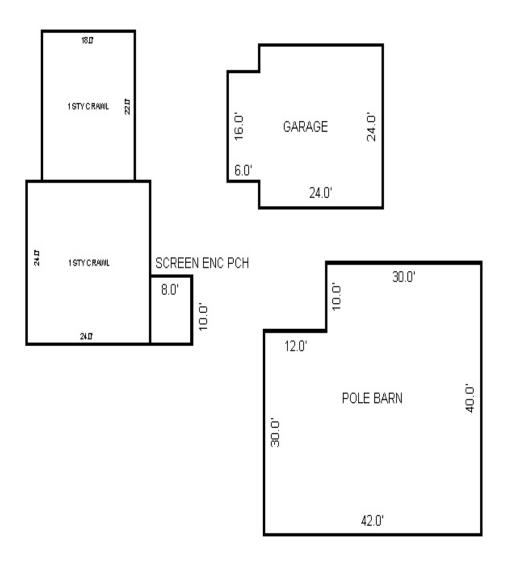

| Grantor                                            | Grantee                                                                                                         |            |                          | Sale                   | Sale    | Inst.       | Terms of Sale              | Liber             | Ver        | ified    |        | Prcnt          |
|----------------------------------------------------|-----------------------------------------------------------------------------------------------------------------|------------|--------------------------|------------------------|---------|-------------|----------------------------|-------------------|------------|----------|--------|----------------|
|                                                    |                                                                                                                 |            |                          | Price                  | Date    | Туре        |                            | & Page            | By         |          |        | Trans          |
|                                                    |                                                                                                                 |            |                          |                        |         |             |                            |                   |            |          |        |                |
|                                                    |                                                                                                                 |            |                          |                        |         | _           |                            |                   |            |          |        |                |
|                                                    |                                                                                                                 |            |                          |                        |         |             |                            |                   |            |          |        |                |
|                                                    |                                                                                                                 |            |                          |                        |         |             |                            |                   |            |          |        |                |
|                                                    |                                                                                                                 |            |                          |                        |         |             |                            |                   |            |          |        |                |
| Property Address                                   |                                                                                                                 | Cla        | ass: 301 IND             | USTRIAL-IM             | Zoning: | Bui         | lding Permit(s)            | Date              | Number     |          | Status |                |
| S LACHANCE RD                                      |                                                                                                                 | Sch        | nool: LAKE C             | ITY - 5702             | 0       |             |                            |                   |            |          |        |                |
|                                                    |                                                                                                                 | P.F        | R.E. 0%                  |                        |         |             |                            |                   |            |          |        |                |
| Owner's Name/Address                               |                                                                                                                 | MAF        | 2 #:                     |                        |         |             |                            |                   |            |          |        |                |
| DTE GAS COMPANY                                    |                                                                                                                 | 1—         |                          | 2010                   | Est TCV | 27 997      |                            |                   |            |          |        |                |
| PROPERTY TAX DEPT                                  |                                                                                                                 |            | Improved X               | Vacant                 |         |             | ates for Land Table        |                   |            | C T OTTO |        |                |
| PO BOX 33017                                       |                                                                                                                 |            | -                        | Vacant                 | Lana Va | aiue Estima |                            |                   | AL ACREAGE | & L015   |        |                |
| Detroit MI 48232                                   |                                                                                                                 |            | Public<br>Improvements   | _                      | Dogaria | otion Ex    | r Fa<br>ontage Depth Fror  | actors *          | Adi Doogo  | ~        | 17-    | alue           |
|                                                    |                                                                                                                 |            | -                        | 5                      |         |             | JRAL SITES 15K             | 15000 10          |            | 11       |        | ,000           |
| Tax Description                                    |                                                                                                                 |            | Dirt Road<br>Gravel Road |                        |         |             | nt Feet, 4.54 Total        |                   | Est. Land  | Value =  |        | ,000           |
| . SEC 20 T22N R8W S 250                            | FT OF E 1191.19                                                                                                 |            | Paved Road               |                        |         |             |                            |                   |            |          |        |                |
| FT OF S 1/2 OF NE 1/4 E2                           | KC E 400 FT THOF.                                                                                               |            | Storm Sewer              |                        | Land Tr | mprovement  | Cost Estimates             |                   |            |          |        |                |
| 4.5408A.                                           |                                                                                                                 |            | Sidewalk                 |                        | Descri  |             | CODE EDETINACED            | Rate              | Size       | % Good   | Cash   | Value          |
| omments/Influences                                 |                                                                                                                 |            | Water                    |                        |         | Crushed Ro  | ock                        | 1.66              | 6156       | 94       |        | 9,606          |
| 250X791 BACK OFF ROAD                              |                                                                                                                 |            | Sewer<br>Electric        |                        |         | Unit-In-P   | lace Items                 |                   |            |          |        |                |
|                                                    |                                                                                                                 |            | Gas                      |                        | Descri  |             |                            | Rate              |            | % Good   | Cash   | Value          |
|                                                    |                                                                                                                 |            | Curb                     |                        |         | 6/YARI/CHAI | LF/06'/29<br>LF/06'/GATW10 | 16.45<br>685.00   | 300<br>1   | 50<br>50 |        | 2,467<br>342   |
|                                                    |                                                                                                                 |            | Street Light             | ts                     |         | 6/YARI/CHAI |                            | 2.80              | 300        | 50       |        | 420            |
|                                                    |                                                                                                                 |            | Standard Ut:             |                        |         |             | LF/06'/GATW3               | 325.00            | 1          | 50       |        | 162            |
|                                                    |                                                                                                                 |            | Underground              | Utils.                 |         |             | Total Estimated Lar        | nd Improvements I | rue Cash V | alue =   | 1      | 12,997         |
|                                                    |                                                                                                                 |            | Topography o             | of                     |         |             |                            |                   |            |          |        |                |
|                                                    |                                                                                                                 |            | Site                     |                        |         |             |                            |                   |            |          |        |                |
|                                                    | 200                                                                                                             |            | Level                    |                        |         |             |                            |                   |            |          |        |                |
|                                                    | A State of the                                                                                                  |            | Rolling                  |                        |         |             |                            |                   |            |          |        |                |
|                                                    | ALC: NO                                                                                                         |            | Low<br>High              |                        |         |             |                            |                   |            |          |        |                |
| Martin -                                           | ALL DE LOSE                                                                                                     |            | Landscaped               |                        |         |             |                            |                   |            |          |        |                |
|                                                    |                                                                                                                 |            | Swamp                    |                        |         |             |                            |                   |            |          |        |                |
| Contraction of the second                          | A BAR PLAN                                                                                                      |            | Wooded                   |                        |         |             |                            |                   |            |          |        |                |
|                                                    | The second se |            | Pond                     |                        |         |             |                            |                   |            |          |        |                |
|                                                    |                                                                                                                 |            | Waterfront               |                        |         |             |                            |                   |            |          |        |                |
|                                                    |                                                                                                                 |            | Ravine<br>Wetland        |                        |         |             |                            |                   |            |          |        |                |
|                                                    |                                                                                                                 |            | Flood Plain              |                        | Year    | Lan         | d Building                 | Assessed          | Board of   | Tribuna  | 1/ Т   | Taxabl         |
|                                                    |                                                                                                                 |            |                          |                        |         | Valu        | e Value                    | Value             | Review     | Oth      | er     | Valu           |
|                                                    | STORE SEALING SPACES STORE                                                                                      | Turba      | when                     | What                   | 2019    | 7,50        | 0 6,500                    | 14,000            |            |          |        | 5,263          |
|                                                    |                                                                                                                 | Who        | / ////                   | 11110.0                |         |             |                            |                   |            |          |        |                |
|                                                    |                                                                                                                 | JWV        | 7 08/06/2018             |                        | 2018    | 5,00        | 0 6,200                    | 11,200            |            |          |        | 5,140          |
| The Equalizer. Copyrig<br>Licensed To: Township of |                                                                                                                 | JWV<br>TPC |                          | INSPECTED<br>INSPECTED | 2017    | 5,00        | ,                          | 11,200<br>11,200  |            |          |        | 5,140<br>5,035 |