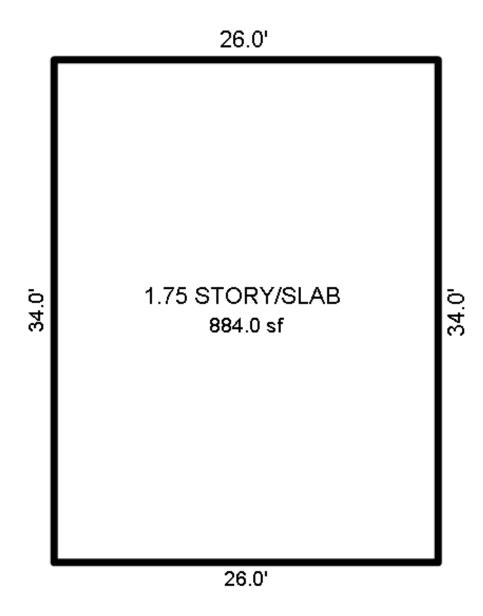

| Grantor                                            | Grantee                                                                                                         |            |                          | Sale                   | Sale    | Inst.       | Terms of Sale              | Liber             | Ver        | ified    |        | Prcnt          |
|----------------------------------------------------|-----------------------------------------------------------------------------------------------------------------|------------|--------------------------|------------------------|---------|-------------|----------------------------|-------------------|------------|----------|--------|----------------|
|                                                    |                                                                                                                 |            |                          | Price                  | Date    | Туре        |                            | & Page            | By         |          |        | Trans          |
|                                                    |                                                                                                                 |            |                          |                        |         |             |                            |                   |            |          |        |                |
|                                                    |                                                                                                                 |            |                          |                        |         | _           |                            |                   |            |          |        |                |
|                                                    |                                                                                                                 |            |                          |                        |         |             |                            |                   |            |          |        |                |
|                                                    |                                                                                                                 |            |                          |                        |         |             |                            |                   |            |          |        |                |
|                                                    |                                                                                                                 |            |                          |                        |         |             |                            |                   |            |          |        |                |
| Property Address                                   |                                                                                                                 | Cla        | ass: 301 IND             | USTRIAL-IM             | Zoning: | Bui         | lding Permit(s)            | Date              | Number     |          | Status |                |
| S LACHANCE RD                                      |                                                                                                                 | Sch        | nool: LAKE C             | ITY - 5702             | 0       |             |                            |                   |            |          |        |                |
|                                                    |                                                                                                                 | P.F        | R.E. 0%                  |                        |         |             |                            |                   |            |          |        |                |
| Owner's Name/Address                               |                                                                                                                 | MAF        | 2 #:                     |                        |         |             |                            |                   |            |          |        |                |
| DTE GAS COMPANY                                    |                                                                                                                 | 1—         |                          | 2010                   | Est TCV | 27 997      |                            |                   |            |          |        |                |
| PROPERTY TAX DEPT                                  |                                                                                                                 |            | Improved X               | Vacant                 |         |             | ates for Land Table        |                   |            | C T OTTO |        |                |
| PO BOX 33017                                       |                                                                                                                 |            | -                        | Vacant                 | Lana Va | aiue Estima |                            |                   | AL ACREAGE | & L015   |        |                |
| Detroit MI 48232                                   |                                                                                                                 |            | Public<br>Improvements   | _                      | Dogaria | otion Ex    | r Fa<br>ontage Depth Fror  | actors *          | Adi Doogo  | ~        | 17-    | alue           |
|                                                    |                                                                                                                 |            | -                        | 5                      |         |             | JRAL SITES 15K             | 15000 10          |            | 11       |        | ,000           |
| Tax Description                                    |                                                                                                                 |            | Dirt Road<br>Gravel Road |                        |         |             | nt Feet, 4.54 Total        |                   | Est. Land  | Value =  |        | ,000           |
| . SEC 20 T22N R8W S 250                            | FT OF E 1191.19                                                                                                 |            | Paved Road               |                        |         |             |                            |                   |            |          |        |                |
| FT OF S 1/2 OF NE 1/4 E2                           | KC E 400 FT THOF.                                                                                               |            | Storm Sewer              |                        | Land Tr | mprovement  | Cost Estimates             |                   |            |          |        |                |
| 4.5408A.                                           |                                                                                                                 |            | Sidewalk                 |                        | Descri  |             | CODE EDETINACED            | Rate              | Size       | % Good   | Cash   | Value          |
| omments/Influences                                 |                                                                                                                 |            | Water                    |                        |         | Crushed Ro  | ock                        | 1.66              | 6156       | 94       |        | 9,606          |
| 250X791 BACK OFF ROAD                              |                                                                                                                 |            | Sewer<br>Electric        |                        |         | Unit-In-P   | lace Items                 |                   |            |          |        |                |
|                                                    |                                                                                                                 |            | Gas                      |                        | Descri  |             |                            | Rate              |            | % Good   | Cash   | Value          |
|                                                    |                                                                                                                 |            | Curb                     |                        |         | 6/YARI/CHAI | LF/06'/29<br>LF/06'/GATW10 | 16.45<br>685.00   | 300<br>1   | 50<br>50 |        | 2,467<br>342   |
|                                                    |                                                                                                                 |            | Street Light             | ts                     |         | 6/YARI/CHAI |                            | 2.80              | 300        | 50       |        | 420            |
|                                                    |                                                                                                                 |            | Standard Ut:             |                        |         |             | LF/06'/GATW3               | 325.00            | 1          | 50       |        | 162            |
|                                                    |                                                                                                                 |            | Underground              | Utils.                 |         |             | Total Estimated Lar        | nd Improvements I | rue Cash V | alue =   | 1      | 12,997         |
|                                                    |                                                                                                                 |            | Topography o             | of                     |         |             |                            |                   |            |          |        |                |
|                                                    |                                                                                                                 |            | Site                     |                        |         |             |                            |                   |            |          |        |                |
|                                                    | 200                                                                                                             |            | Level                    |                        |         |             |                            |                   |            |          |        |                |
|                                                    | A State of the                                                                                                  |            | Rolling                  |                        |         |             |                            |                   |            |          |        |                |
|                                                    | ALC: NO                                                                                                         |            | Low<br>High              |                        |         |             |                            |                   |            |          |        |                |
| Martin -                                           | ALL DE LOSE                                                                                                     |            | Landscaped               |                        |         |             |                            |                   |            |          |        |                |
|                                                    |                                                                                                                 |            | Swamp                    |                        |         |             |                            |                   |            |          |        |                |
| Contraction of the second                          | A BAR PLAN                                                                                                      |            | Wooded                   |                        |         |             |                            |                   |            |          |        |                |
|                                                    | The second se |            | Pond                     |                        |         |             |                            |                   |            |          |        |                |
|                                                    |                                                                                                                 |            | Waterfront               |                        |         |             |                            |                   |            |          |        |                |
|                                                    |                                                                                                                 |            | Ravine<br>Wetland        |                        |         |             |                            |                   |            |          |        |                |
|                                                    |                                                                                                                 |            | Flood Plain              |                        | Year    | Lan         | d Building                 | Assessed          | Board of   | Tribuna  | 1/ Т   | Taxabl         |
|                                                    |                                                                                                                 |            |                          |                        |         | Valu        | e Value                    | Value             | Review     | Oth      | er     | Valu           |
|                                                    | STORE SEALING SPACES STORE                                                                                      | Turba      | when                     | What                   | 2019    | 7,50        | 0 6,500                    | 14,000            |            |          |        | 5,263          |
|                                                    |                                                                                                                 | Who        | / ////                   | 11110.0                |         |             |                            |                   |            |          |        |                |
|                                                    |                                                                                                                 | JWV        | 7 08/06/2018             |                        | 2018    | 5,00        | 0 6,200                    | 11,200            |            |          |        | 5,140          |
| The Equalizer. Copyrig<br>Licensed To: Township of |                                                                                                                 | JWV<br>TPC |                          | INSPECTED<br>INSPECTED | 2017    | 5,00        | ,                          | 11,200<br>11,200  |            |          |        | 5,140<br>5,035 |