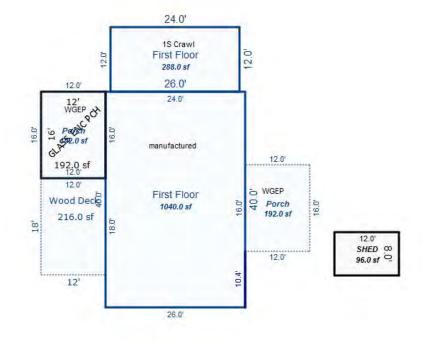

| Grantor                                            | Grantee                                                                                                         |            |                          | Sale                   | Sale    | Inst.       | Terms of Sale              | Liber             | Ver        | ified    |        | Prcnt          |
|----------------------------------------------------|-----------------------------------------------------------------------------------------------------------------|------------|--------------------------|------------------------|---------|-------------|----------------------------|-------------------|------------|----------|--------|----------------|
|                                                    |                                                                                                                 |            |                          | Price                  | Date    | Туре        |                            | & Page            | By         |          |        | Trans          |
|                                                    |                                                                                                                 |            |                          |                        |         |             |                            |                   |            |          |        |                |
|                                                    |                                                                                                                 |            |                          |                        |         | _           |                            |                   |            |          |        |                |
|                                                    |                                                                                                                 |            |                          |                        |         |             |                            |                   |            |          |        |                |
|                                                    |                                                                                                                 |            |                          |                        |         |             |                            |                   |            |          |        |                |
|                                                    |                                                                                                                 |            |                          |                        |         |             |                            |                   |            |          |        |                |
| Property Address                                   |                                                                                                                 | Cla        | ass: 301 IND             | USTRIAL-IM             | Zoning: | Bui         | lding Permit(s)            | Date              | Number     |          | Status |                |
| S LACHANCE RD                                      |                                                                                                                 | Sch        | nool: LAKE C             | ITY - 5702             | 0       |             |                            |                   |            |          |        |                |
|                                                    |                                                                                                                 | P.F        | R.E. 0%                  |                        |         |             |                            |                   |            |          |        |                |
| Owner's Name/Address                               |                                                                                                                 | MAF        | 2 #:                     |                        |         |             |                            |                   |            |          |        |                |
| DTE GAS COMPANY                                    |                                                                                                                 | 1—         |                          | 2010                   | Est TCV | 27 997      |                            |                   |            |          |        |                |
| PROPERTY TAX DEPT                                  |                                                                                                                 |            | Improved X               | Vacant                 |         |             | ates for Land Table        |                   |            | C T OTTO |        |                |
| PO BOX 33017                                       |                                                                                                                 |            | -                        | Vacant                 | Lana Va | aiue Estima |                            |                   | AL ACREAGE | & L015   |        |                |
| Detroit MI 48232                                   |                                                                                                                 |            | Public<br>Improvements   | _                      | Dogaria | otion Ex    | r Fa<br>ontage Depth Fror  | actors *          | Adi Doogo  | ~        | 17-    | alue           |
|                                                    |                                                                                                                 |            | -                        | 5                      |         |             | JRAL SITES 15K             | 15000 10          |            | 11       |        | ,000           |
| Tax Description                                    |                                                                                                                 |            | Dirt Road<br>Gravel Road |                        |         |             | nt Feet, 4.54 Total        |                   | Est. Land  | Value =  |        | ,000           |
| . SEC 20 T22N R8W S 250                            | FT OF E 1191.19                                                                                                 |            | Paved Road               |                        |         |             |                            |                   |            |          |        |                |
| FT OF S 1/2 OF NE 1/4 E2                           | KC E 400 FT THOF.                                                                                               |            | Storm Sewer              |                        | Land Tr | mprovement  | Cost Estimates             |                   |            |          |        |                |
| 4.5408A.                                           |                                                                                                                 |            | Sidewalk                 |                        | Descri  |             | CODE EDETINACED            | Rate              | Size       | % Good   | Cash   | Value          |
| omments/Influences                                 |                                                                                                                 |            | Water                    |                        |         | Crushed Ro  | ock                        | 1.66              | 6156       | 94       |        | 9,606          |
| 250X791 BACK OFF ROAD                              |                                                                                                                 |            | Sewer<br>Electric        |                        |         | Unit-In-P   | lace Items                 |                   |            |          |        |                |
|                                                    |                                                                                                                 |            | Gas                      |                        | Descri  |             |                            | Rate              |            | % Good   | Cash   | Value          |
|                                                    |                                                                                                                 |            | Curb                     |                        |         | 6/YARI/CHAI | LF/06'/29<br>LF/06'/GATW10 | 16.45<br>685.00   | 300<br>1   | 50<br>50 |        | 2,467<br>342   |
|                                                    |                                                                                                                 |            | Street Light             | ts                     |         | 6/YARI/CHAI |                            | 2.80              | 300        | 50       |        | 420            |
|                                                    |                                                                                                                 |            | Standard Ut:             |                        |         |             | LF/06'/GATW3               | 325.00            | 1          | 50       |        | 162            |
|                                                    |                                                                                                                 |            | Underground              | Utils.                 |         |             | Total Estimated Lar        | nd Improvements I | rue Cash V | alue =   | 1      | 12,997         |
|                                                    |                                                                                                                 |            | Topography o             | of                     |         |             |                            |                   |            |          |        |                |
|                                                    |                                                                                                                 |            | Site                     |                        |         |             |                            |                   |            |          |        |                |
|                                                    | 200                                                                                                             |            | Level                    |                        |         |             |                            |                   |            |          |        |                |
|                                                    | A State of the                                                                                                  |            | Rolling                  |                        |         |             |                            |                   |            |          |        |                |
|                                                    | ALC: NO                                                                                                         |            | Low<br>High              |                        |         |             |                            |                   |            |          |        |                |
| Martin -                                           | ALL DE LOSE                                                                                                     |            | Landscaped               |                        |         |             |                            |                   |            |          |        |                |
|                                                    |                                                                                                                 |            | Swamp                    |                        |         |             |                            |                   |            |          |        |                |
| Contraction of the second                          | A BAR PLAN                                                                                                      |            | Wooded                   |                        |         |             |                            |                   |            |          |        |                |
|                                                    | The second se |            | Pond                     |                        |         |             |                            |                   |            |          |        |                |
|                                                    |                                                                                                                 |            | Waterfront               |                        |         |             |                            |                   |            |          |        |                |
|                                                    |                                                                                                                 |            | Ravine<br>Wetland        |                        |         |             |                            |                   |            |          |        |                |
|                                                    |                                                                                                                 |            | Flood Plain              |                        | Year    | Lan         | d Building                 | Assessed          | Board of   | Tribuna  | 1/ Т   | Taxabl         |
|                                                    |                                                                                                                 |            |                          |                        |         | Valu        | e Value                    | Value             | Review     | Oth      | er     | Valu           |
|                                                    | STORE SEALING SPACES STORE                                                                                      | Turba      | when                     | What                   | 2019    | 7,50        | 0 6,500                    | 14,000            |            |          |        | 5,263          |
|                                                    |                                                                                                                 | Who        | / ////                   | 11110.0                |         |             |                            |                   |            |          |        |                |
|                                                    |                                                                                                                 | JWV        | 7 08/06/2018             |                        | 2018    | 5,00        | 0 6,200                    | 11,200            |            |          |        | 5,140          |
| The Equalizer. Copyrig<br>Licensed To: Township of |                                                                                                                 | JWV<br>TPC |                          | INSPECTED<br>INSPECTED | 2017    | 5,00        | ,                          | 11,200<br>11,200  |            |          |        | 5,140<br>5,035 |