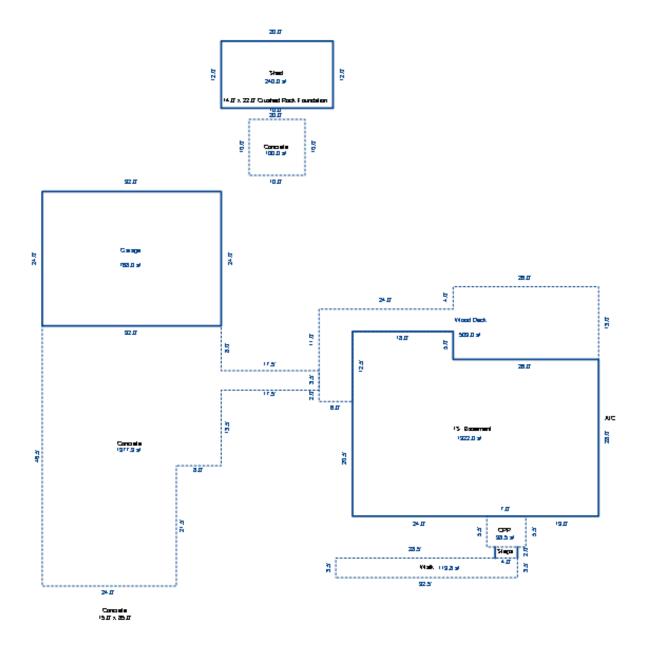

2000       Gal       Septic         Lump       Sum       Items: | Security SystemInterventCost Est. for Res. Bldg: 1 Single Family 1SCls CDBlt 1988(11) Heating System: Forced Heat & CoolGround Area = 1322 SFFloor Area = 1322 SF.Phy/Ab.Phy/Func/Econ/Comb. & Good=70/100/100/100/70Building AreasDepr. CostStoriesExteriorFoundationSizeCost NewDepr. Cost1 StorySidingBasement1,322Total:135,96795,177Other Additions/AdjustmentsTotal:135,96795,177PlumbingAverage Fixture(s)19336533 Fixture Bath12,9292,050Water/Sewer13,4532,4171000 Gal Septic13,4532,417Water Well, 50 Feet11,9621,373PorchesClass:CD5095,665Class:CD Exterior: Siding Foundation:18 Inch (Unfinished)Base Cost76818,48612,940Built-Ins11,4671,027Appliance Allow.11,4671,027Notes:ECF (416 RESIDENTIAL RURAL/ NON SUB) 0.880 => TCV:105,688 |



\*\*\* Information herein deemed reliable but not guaranteed\*\*\*

| Parcel Number: 009-022                                                                                                    | -009-90