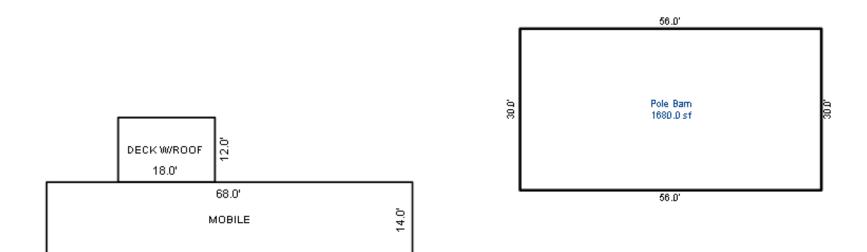

| 6 RESIDENTIAL RURAL/                 |                      | CV: 16,402                           |
| Chimney: Metal                 |                       | Lamp Dam Leemb.                    | ECF (41                        | O RESIDENTIAL KURAL/                 | 1011 SOB/ 0.300 => 1 | LV· 10,402                           |
| Currenter Metar                |                       |                                    |                                |                                      |                      |                                      |
|                                |                       |                                    |                                |                                      |                      |                                      |







| Parcel Number: 009-023-                                                                                                                    | 009-90                                                                                                 | Jurisdic                                                                                       | tion:                                                                    | LAKE TOW             | NSHIP       | (             | County: Missaukee  | I                 | Printed on         | 04                 | /02/2019         |
|--------------------------------------------------------------------------------------------------------------------------------------------|-----------------------------------------------------------------------------