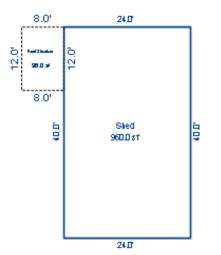

| Grantor                                            | Grantee                                                                                                         |            |                          | Sale                   | Sale    | Inst.       | Terms of Sale              | Liber             | Ver        | ified    |        | Prcnt          |
|----------------------------------------------------|-----------------------------------------------------------------------------------------------------------------|------------|--------------------------|------------------------|---------|-------------|----------------------------|-------------------|------------|----------|--------|----------------|
|                                                    |                                                                                                                 |            |                          | Price                  | Date    | Туре        |                            | & Page            | By         |          |        | Trans          |
|                                                    |                                                                                                                 |            |                          |                        |         |             |                            |                   |            |          |        |                |
|                                                    |                                                                                                                 |            |                          |                        |         | _           |                            |                   |            |          |        |                |
|                                                    |                                                                                                                 |            |                          |                        |         |             |                            |                   |            |          |        |                |
|                                                    |                                                                                                                 |            |                          |                        |         |             |                            |                   |            |          |        |                |
|                                                    |                                                                                                                 |            |                          |                        |         |             |                            |                   |            |          |        |                |
| Property Address                                   |                                                                                                                 | Cla        | ass: 301 IND             | USTRIAL-IM             | Zoning: | Bui         | lding Permit(s)            | Date              | Number     |          | Status |                |
| S LACHANCE RD                                      |                                                                                                                 | Sch        | nool: LAKE C             | ITY - 5702             | 0       |             |                            |                   |            |          |        |                |
|                                                    |                                                                                                                 | P.F        | R.E. 0%                  |                        |         |             |                            |                   |            |          |        |                |
| Owner's Name/Address                               |                                                                                                                 | MAF        | 2 #:                     |                        |         |             |                            |                   |            |          |        |                |
| DTE GAS COMPANY                                    |                                                                                                                 | 1—         |                          | 2010                   | Est TCV | 27 997      |                            |                   |            |          |        |                |
| PROPERTY TAX DEPT                                  |                                                                                                                 |            | Improved X               | Vacant                 |         |             | ates for Land Table        |                   |            | C T OTTO |        |                |
| PO BOX 33017                                       |                                                                                                                 |            | -                        | Vacant                 | Lana Va | aiue Estima |                            |                   | AL ACREAGE | & L015   |        |                |
| Detroit MI 48232                                   |                                                                                                                 |            | Public<br>Improvements   | _                      | Dogaria | otion Ex    | r Fa<br>ontage Depth Fror  | actors *          | Adi Doogo  | ~        | 17-    | alue           |
|                                                    |                                                                                                                 |            | -                        | 5                      |         |             | JRAL SITES 15K             | 15000 10          |            | 11       |        | ,000           |
| Tax Description                                    |                                                                                                                 |            | Dirt Road<br>Gravel Road |                        |         |             | nt Feet, 4.54 Total        |                   | Est. Land  | Value =  |        | ,000           |
| . SEC 20 T22N R8W S 250                            | FT OF E 1191.19                                                                                                 |            | Paved Road               |                        |         |             |                            |                   |            |          |        |                |
| FT OF S 1/2 OF NE 1/4 E2                           | KC E 400 FT THOF.                                                                                               |            | Storm Sewer              |                        | Land Tr | mprovement  | Cost Estimates             |                   |            |          |        |                |
| 4.5408A.                                           |                                                                                                                 |            | Sidewalk                 |                        | Descri  |             | CODE EDETINACED            | Rate              | Size       | % Good   | Cash   | Value          |
| omments/Influences                                 |                                                                                                                 |            | Water                    |                        |         | Crushed Ro  | ock                        | 1.66              | 6156       | 94       |        | 9,606          |
| 250X791 BACK OFF ROAD                              |                                                                                                                 |            | Sewer<br>Electric        |                        |         | Unit-In-P   | lace Items                 |                   |            |          |        |                |
|                                                    |                                                                                                                 |            | Gas                      |                        | Descri  |             |                            | Rate              |            | % Good   | Cash   | Value          |
|                                                    |                                                                                                                 |            | Curb                     |                        |         | 6/YARI/CHAI | LF/06'/29<br>LF/06'/GATW10 | 16.45<br>685.00   | 300<br>1   | 50<br>50 |        | 2,467<br>342   |
|                                                    |                                                                                                                 |            | Street Light             | ts                     |         | 6/YARI/CHAI |                            | 2.80              | 300        | 50       |        | 420            |
|                                                    |                                                                                                                 |            | Standard Ut:             |                        |         |             | LF/06'/GATW3               | 325.00            | 1          | 50       |        | 162            |
|                                                    |                                                                                                                 |            | Underground              | Utils.                 |         |             | Total Estimated Lar        | nd Improvements I | rue Cash V | alue =   | 1      | 12,997         |
|                                                    |                                                                                                                 |            | Topography o             | of                     |         |             |                            |                   |            |          |        |                |
|                                                    |                                                                                                                 |            | Site                     |                        |         |             |                            |                   |            |          |        |                |
|                                                    | 200                                                                                                             |            | Level                    |                        |         |             |                            |                   |            |          |        |                |
|                                                    | A State of the                                                                                                  |            | Rolling                  |                        |         |             |                            |                   |            |          |        |                |
|                                                    | ALC: NO                                                                                                         |            | Low<br>High              |                        |         |             |                            |                   |            |          |        |                |
| Martin -                                           | ALL DE LOSE                                                                                                     |            | Landscaped               |                        |         |             |                            |                   |            |          |        |                |
|                                                    |                                                                                                                 |            | Swamp                    |                        |         |             |                            |                   |            |          |        |                |
| Contraction of the second                          | A BAR PLAN                                                                                                      |            | Wooded                   |                        |         |             |                            |                   |            |          |        |                |
|                                                    | The second se |            | Pond                     |                        |         |             |                            |                   |            |          |        |                |
|                                                    |                                                                                                                 |            | Waterfront               |                        |         |             |                            |                   |            |          |        |                |
|                                                    |                                                                                                                 |            | Ravine<br>Wetland        |                        |         |             |                            |                   |            |          |        |                |
|                                                    |                                                                                                                 |            | Flood Plain              |                        | Year    | Lan         | d Building                 | Assessed          | Board of   | Tribuna  | 1/ Т   | Taxabl         |
|                                                    |                                                                                                                 |            |                          |                        |         | Valu        | e Value                    | Value             | Review     | Oth      | er     | Valu           |
|                                                    | STORE SEALING SPACES STORE                                                                                      | Turba      | when                     | What                   | 2019    | 7,50        | 0 6,500                    | 14,000            |            |          |        | 5,263          |
|                                                    |                                                                                                                 | Who        | / ////                   | 11110.0                |         |             |                            |                   |            |          |        |                |
|                                                    |                                                                                                                 | JWV        | 7 08/06/2018             |                        | 2018    | 5,00        | 0 6,200                    | 11,200            |            |          |        | 5,140          |
| The Equalizer. Copyrig<br>Licensed To: Township of |                                                                                                                 | JWV<br>TPC |                          | INSPECTED<br>INSPECTED | 2017    | 5,00        | ,                          | 11,200<br>11,200  |            |          |        | 5,140<br>5,035 |