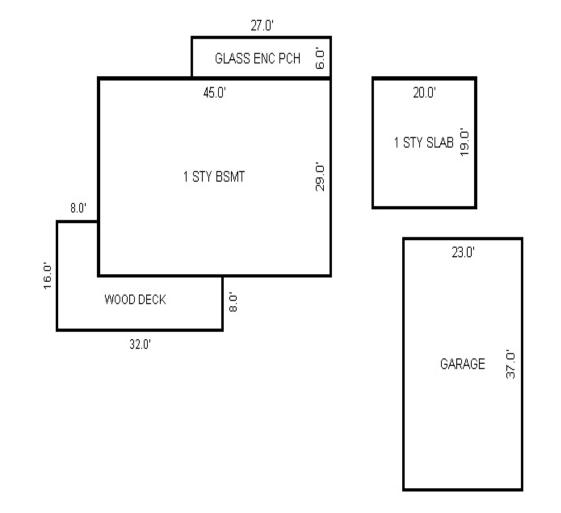

| Grantor                                            | Grantee                                                                                                         |            |                          | Sale                   | Sale    | Inst.       | Terms of Sale              | Liber             | Ver        | ified    |        | Prcnt          |
|----------------------------------------------------|-----------------------------------------------------------------------------------------------------------------|------------|--------------------------|------------------------|---------|-------------|----------------------------|-------------------|------------|----------|--------|----------------|
|                                                    |                                                                                                                 |            |                          | Price                  | Date    | Туре        |                            | & Page            | By         |          |        | Trans          |
|                                                    |                                                                                                                 |            |                          |                        |         |             |                            |                   |            |          |        |                |
|                                                    |                                                                                                                 |            |                          |                        |         | _           |                            |                   |            |          |        |                |
|                                                    |                                                                                                                 |            |                          |                        |         |             |                            |                   |            |          |        |                |
|                                                    |                                                                                                                 |            |                          |                        |         |             |                            |                   |            |          |        |                |
|                                                    |                                                                                                                 |            |                          |                        |         |             |                            |                   |            |          |        |                |
| Property Address                                   |                                                                                                                 | Cla        | ass: 301 IND             | USTRIAL-IM             | Zoning: | Bui         | lding Permit(s)            | Date              | Number     |          | Status |                |
| S LACHANCE RD                                      |                                                                                                                 | Sch        | nool: LAKE C             | ITY - 5702             | 0       |             |                            |                   |            |          |        |                |
|                                                    |                                                                                                                 | P.F        | R.E. 0%                  |                        |         |             |                            |                   |            |          |        |                |
| Owner's Name/Address                               |                                                                                                                 | MAF        | 2 #:                     |                        |         |             |                            |                   |            |          |        |                |
| DTE GAS COMPANY                                    |                                                                                                                 | 1—         |                          | 2010                   | Est TCV | 27 997      |                            |                   |            |          |        |                |
| PROPERTY TAX DEPT                                  |                                                                                                                 |            | Improved X               | Vacant                 |         |             | ates for Land Table        |                   |            | C T OTTO |        |                |
| PO BOX 33017                                       |                                                                                                                 |            | -                        | Vacant                 | Lana Va | aiue Estima |                            |                   | AL ACREAGE | & L015   |        |                |
| Detroit MI 48232                                   |                                                                                                                 |            | Public<br>Improvements   | _                      | Dogaria | otion Ex    | r Fa<br>ontage Depth Fror  | actors *          | Adi Doogo  | ~        | 17-    | alue           |
|                                                    |                                                                                                                 |            | -                        | 5                      |         |             | JRAL SITES 15K             | 15000 10          |            | 11       |        | ,000           |
| Tax Description                                    |                                                                                                                 |            | Dirt Road<br>Gravel Road |                        |         |             | nt Feet, 4.54 Total        |                   | Est. Land  | Value =  |        | ,000           |
| . SEC 20 T22N R8W S 250                            | FT OF E 1191.19                                                                                                 |            | Paved Road               |                        |         |             |                            |                   |            |          |        |                |
| FT OF S 1/2 OF NE 1/4 E2                           | KC E 400 FT THOF.                                                                                               |            | Storm Sewer              |                        | Land Tr | mprovement  | Cost Estimates             |                   |            |          |        |                |
| 4.5408A.                                           |                                                                                                                 |            | Sidewalk                 |                        | Descri  |             | CODE EDETINACED            | Rate              | Size       | % Good   | Cash   | Value          |
| omments/Influences                                 |                                                                                                                 |            | Water                    |                        |         | Crushed Ro  | ock                        | 1.66              | 6156       | 94       |        | 9,606          |
| 250X791 BACK OFF ROAD                              |                                                                                                                 |            | Sewer<br>Electric        |                        |         | Unit-In-P   | lace Items                 |                   |            |          |        |                |
|                                                    |                                                                                                                 |            | Gas                      |                        | Descri  |             |                            | Rate              |            | % Good   | Cash   | Value          |
|                                                    |                                                                                                                 |            | Curb                     |                        |         | 6/YARI/CHAI | LF/06'/29<br>LF/06'/GATW10 | 16.45<br>685.00   | 300<br>1   | 50<br>50 |        | 2,467<br>342   |
|                                                    |                                                                                                                 |            | Street Light             | ts                     |         | 6/YARI/CHAI |                            | 2.80              | 300        | 50       |        | 420            |
|                                                    |                                                                                                                 |            | Standard Ut:             |                        |         |             | LF/06'/GATW3               | 325.00            | 1          | 50       |        | 162            |
|                                                    |                                                                                                                 |            | Underground              | Utils.                 |         |             | Total Estimated Lar        | nd Improvements I | rue Cash V | alue =   | 1      | 12,997         |
|                                                    |                                                                                                                 |            | Topography o             | of                     |         |             |                            |                   |            |          |        |                |
|                                                    |                                                                                                                 |            | Site                     |                        |         |             |                            |                   |            |          |        |                |
|                                                    | 200                                                                                                             |            | Level                    |                        |         |             |                            |                   |            |          |        |                |
|                                                    | A State of the                                                                                                  |            | Rolling                  |                        |         |             |                            |                   |            |          |        |                |
|                                                    | ALC: NO                                                                                                         |            | Low<br>High              |                        |         |             |                            |                   |            |          |        |                |
| Martin -                                           | ALL DE LOSE                                                                                                     |            | Landscaped               |                        |         |             |                            |                   |            |          |        |                |
|                                                    |                                                                                                                 |            | Swamp                    |                        |         |             |                            |                   |            |          |        |                |
| Contraction of the second                          | A BAR PLAN                                                                                                      |            | Wooded                   |                        |         |             |                            |                   |            |          |        |                |
|                                                    | The second se |            | Pond                     |                        |         |             |                            |                   |            |          |        |                |
|                                                    |                                                                                                                 |            | Waterfront               |                        |         |             |                            |                   |            |          |        |                |
|                                                    |                                                                                                                 |            | Ravine<br>Wetland        |                        |         |             |                            |                   |            |          |        |                |
|                                                    |                                                                                                                 |            | Flood Plain              |                        | Year    | Lan         | d Building                 | Assessed          | Board of   | Tribuna  | 1/ Т   | Taxabl         |
|                                                    |                                                                                                                 |            |                          |                        |         | Valu        | e Value                    | Value             | Review     | Oth      | er     | Valu           |
|                                                    | STORE SEALING SPACES STORE                                                                                      | Turba      | when                     | What                   | 2019    | 7,50        | 0 6,500                    | 14,000            |            |          |        | 5,263          |
|                                                    |                                                                                                                 | Who        | / ////                   | 11110.0                |         |             |                            |                   |            |          |        |                |
|                                                    |                                                                                                                 | JWV        | 7 08/06/2018             |                        | 2018    | 5,00        | 0 6,200                    | 11,200            |            |          |        | 5,140          |
| The Equalizer. Copyrig<br>Licensed To: Township of |                                                                                                                 | JWV<br>TPC |                          | INSPECTED<br>INSPECTED | 2017    | 5,00        | ,                          | 11,200<br>11,200  |            |          |        | 5,140<br>5,035 |