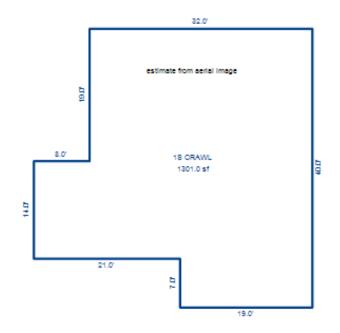

| Grantor                                            | Grantee                                                                                                         |            |                          | Sale                   | Sale    | Inst.       | Terms of Sale              | Liber             | Ver        | ified    |        | Prcnt          |
|----------------------------------------------------|-----------------------------------------------------------------------------------------------------------------|------------|--------------------------|------------------------|---------|-------------|----------------------------|-------------------|------------|----------|--------|----------------|
|                                                    |                                                                                                                 |            |                          | Price                  | Date    | Туре        |                            | & Page            | By         |          |        | Trans          |
|                                                    |                                                                                                                 |            |                          |                        |         |             |                            |                   |            |          |        |                |
|                                                    |                                                                                                                 |            |                          |                        |         | _           |                            |                   |            |          |        |                |
|                                                    |                                                                                                                 |            |                          |                        |         |             |                            |                   |            |          |        |                |
|                                                    |                                                                                                                 |            |                          |                        |         |             |                            |                   |            |          |        |                |
|                                                    |                                                                                                                 |            |                          |                        |         |             |                            |                   |            |          |        |                |
| Property Address                                   |                                                                                                                 | Cla        | ass: 301 IND             | USTRIAL-IM             | Zoning: | Bui         | lding Permit(s)            | Date              | Number     |          | Status |                |
| S LACHANCE RD                                      |                                                                                                                 | Sch        | nool: LAKE C             | ITY - 5702             | 0       |             |                            |                   |            |          |        |                |
|                                                    |                                                                                                                 | P.F        | R.E. 0%                  |                        |         |             |                            |                   |            |          |        |                |
| Owner's Name/Address                               |                                                                                                                 | MAF        | 2 #:                     |                        |         |             |                            |                   |            |          |        |                |
| DTE GAS COMPANY                                    |                                                                                                                 | 1—         |                          | 2010                   | Est TCV | 27 997      |                            |                   |            |          |        |                |
| PROPERTY TAX DEPT                                  |                                                                                                                 |            | Improved X               | Vacant                 |         |             | ates for Land Table        |                   |            | C T OTTO |        |                |
| PO BOX 33017                                       |                                                                                                                 |            | -                        | Vacant                 | Lana Va | aiue Estima |                            |                   | AL ACREAGE | & L015   |        |                |
| Detroit MI 48232                                   |                                                                                                                 |            | Public<br>Improvements   | _                      | Dogaria | otion Ex    | r Fa<br>ontage Depth Fror  | actors *          | Adi Doogo  | ~        | 17-    | alue           |
|                                                    |                                                                                                                 |            | -                        | 5                      |         |             | JRAL SITES 15K             | 15000 10          |            | 11       |        | ,000           |
| Tax Description                                    |                                                                                                                 |            | Dirt Road<br>Gravel Road |                        |         |             | nt Feet, 4.54 Total        |                   | Est. Land  | Value =  |        | ,000           |
| . SEC 20 T22N R8W S 250                            | FT OF E 1191.19                                                                                                 |            | Paved Road               |                        |         |             |                            |                   |            |          |        |                |
| FT OF S 1/2 OF NE 1/4 E2                           | KC E 400 FT THOF.                                                                                               |            | Storm Sewer              |                        | Land Tr | mprovement  | Cost Estimates             |                   |            |          |        |                |
| 4.5408A.                                           |                                                                                                                 |            | Sidewalk                 |                        | Descri  |             | CODE EDETINACED            | Rate              | Size       | % Good   | Cash   | Value          |
| omments/Influences                                 |                                                                                                                 |            | Water                    |                        |         | Crushed Ro  | ock                        | 1.66              | 6156       | 94       |        | 9,606          |
| 250X791 BACK OFF ROAD                              |                                                                                                                 |            | Sewer<br>Electric        |                        |         | Unit-In-P   | lace Items                 |                   |            |          |        |                |
|                                                    |                                                                                                                 |            | Gas                      |                        | Descri  |             |                            | Rate              |            | % Good   | Cash   | Value          |
|                                                    |                                                                                                                 |            | Curb                     |                        |         | 6/YARI/CHAI | LF/06'/29<br>LF/06'/GATW10 | 16.45<br>685.00   | 300<br>1   | 50<br>50 |        | 2,467<br>342   |
|                                                    |                                                                                                                 |            | Street Light             | ts                     |         | 6/YARI/CHAI |                            | 2.80              | 300        | 50       |        | 420            |
|                                                    |                                                                                                                 |            | Standard Ut:             |                        |         |             | LF/06'/GATW3               | 325.00            | 1          | 50       |        | 162            |
|                                                    |                                                                                                                 |            | Underground              | Utils.                 |         |             | Total Estimated Lar        | nd Improvements I | rue Cash V | alue =   | 1      | 12,997         |
|                                                    |                                                                                                                 |            | Topography o             | of                     |         |             |                            |                   |            |          |        |                |
|                                                    |                                                                                                                 |            | Site                     |                        |         |             |                            |                   |            |          |        |                |
|                                                    | 200                                                                                                             |            | Level                    |                        |         |             |                            |                   |            |          |        |                |
|                                                    | A State of the                                                                                                  |            | Rolling                  |                        |         |             |                            |                   |            |          |        |                |
|                                                    | ALC: NO                                                                                                         |            | Low<br>High              |                        |         |             |                            |                   |            |          |        |                |
| Martin -                                           | ALL DE LOSE                                                                                                     |            | Landscaped               |                        |         |             |                            |                   |            |          |        |                |
|                                                    |                                                                                                                 |            | Swamp                    |                        |         |             |                            |                   |            |          |        |                |
| Contraction of the second                          | A BAR PLAN                                                                                                      |            | Wooded                   |                        |         |             |                            |                   |            |          |        |                |
|                                                    | The second se |            | Pond                     |                        |         |             |                            |                   |            |          |        |                |
|                                                    |                                                                                                                 |            | Waterfront               |                        |         |             |                            |                   |            |          |        |                |
|                                                    |                                                                                                                 |            | Ravine<br>Wetland        |                        |         |             |                            |                   |            |          |        |                |
|                                                    |                                                                                                                 |            | Flood Plain              |                        | Year    | Lan         | d Building                 | Assessed          | Board of   | Tribuna  | 1/ Т   | Taxabl         |
|                                                    |                                                                                                                 |            |                          |                        |         | Valu        | e Value                    | Value             | Review     | Oth      | er     | Valu           |
|                                                    | STORE SEALING SPACES STORE                                                                                      | Turba      | when                     | What                   | 2019    | 7,50        | 0 6,500                    | 14,000            |            |          |        | 5,263          |
|                                                    |                                                                                                                 | Who        | / ////                   | 11110.0                |         |             |                            |                   |            |          |        |                |
|                                                    |                                                                                                                 | JWV        | 7 08/06/2018             |                        | 2018    | 5,00        | 0 6,200                    | 11,200            |            |          |        | 5,140          |
| The Equalizer. Copyrig<br>Licensed To: Township of |                                                                                                                 | JWV<br>TPC |                          | INSPECTED<br>INSPECTED | 2017    | 5,00        | ,                          | 11,200<br>11,200  |            |          |        | 5,140<br>5,035 |