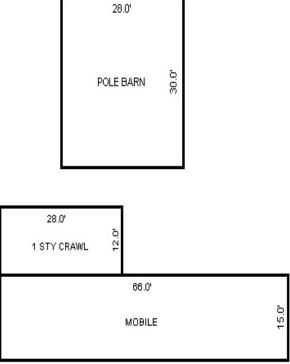

| Grantor                                            | Grantee                                                                                                         |            |                          | Sale                   | Sale    | Inst.       | Terms of Sale              | Liber             | Ver        | ified    |        | Prcnt          |
|----------------------------------------------------|-----------------------------------------------------------------------------------------------------------------|------------|--------------------------|------------------------|---------|-------------|----------------------------|-------------------|------------|----------|--------|----------------|
|                                                    |                                                                                                                 |            |                          | Price                  | Date    | Туре        |                            | & Page            | By         |          |        | Trans          |
|                                                    |                                                                                                                 |            |                          |                        |         |             |                            |                   |            |          |        |                |
|                                                    |                                                                                                                 |            |                          |                        |         | _           |                            |                   |            |          |        |                |
|                                                    |                                                                                                                 |            |                          |                        |         |             |                            |                   |            |          |        |                |
|                                                    |                                                                                                                 |            |                          |                        |         |             |                            |                   |            |          |        |                |
|                                                    |                                                                                                                 |            |                          |                        |         |             |                            |                   |            |          |        |                |
| Property Address                                   |                                                                                                                 | Cla        | ass: 301 IND             | USTRIAL-IM             | Zoning: | Bui         | lding Permit(s)            | Date              | Number     |          | Status |                |
| S LACHANCE RD                                      |                                                                                                                 | Sch        | nool: LAKE C             | ITY - 5702             | 0       |             |                            |                   |            |          |        |                |
|                                                    |                                                                                                                 | P.F        | R.E. 0%                  |                        |         |             |                            |                   |            |          |        |                |
| Owner's Name/Address                               |                                                                                                                 | MAF        | 2 #:                     |                        |         |             |                            |                   |            |          |        |                |
| DTE GAS COMPANY                                    |                                                                                                                 | 1—         |                          | 2010                   | Est TCV | 27 997      |                            |                   |            |          |        |                |
| PROPERTY TAX DEPT                                  |                                                                                                                 |            | Improved X               | Vacant                 |         |             | ates for Land Table        |                   |            | C T OTTO |        |                |
| PO BOX 33017                                       |                                                                                                                 |            | -                        | Vacant                 | Lana Va | aiue Estima |                            |                   | AL ACREAGE | & L015   |        |                |
| Detroit MI 48232                                   |                                                                                                                 |            | Public<br>Improvements   | _                      | Dogaria | otion Ex    | r Fa<br>ontage Depth Fror  | actors *          | Adi Doogo  | ~        | 17-    | alue           |
|                                                    |                                                                                                                 |            | -                        | 5                      |         |             | JRAL SITES 15K             | 15000 10          |            | 11       |        | ,000           |
| Tax Description                                    |                                                                                                                 |            | Dirt Road<br>Gravel Road |                        |         |             | nt Feet, 4.54 Total        |                   | Est. Land  | Value =  |        | ,000           |
| . SEC 20 T22N R8W S 250                            | FT OF E 1191.19                                                                                                 |            | Paved Road               |                        |         |             |                            |                   |            |          |        |                |
| FT OF S 1/2 OF NE 1/4 E2                           | KC E 400 FT THOF.                                                                                               |            | Storm Sewer              |                        | Land Tr | mprovement  | Cost Estimates             |                   |            |          |        |                |
| 4.5408A.                                           |                                                                                                                 |            | Sidewalk                 |                        | Descri  |             | CODE EDETINACED            | Rate              | Size       | % Good   | Cash   | Value          |
| omments/Influences                                 |                                                                                                                 |            | Water                    |                        |         | Crushed Ro  | ock                        | 1.66              | 6156       | 94       |        | 9,606          |
| 250X791 BACK OFF ROAD                              |                                                                                                                 |            | Sewer<br>Electric        |                        |         | Unit-In-P   | lace Items                 |                   |            |          |        |                |
|                                                    |                                                                                                                 |            | Gas                      |                        | Descri  |             |                            | Rate              |            | % Good   | Cash   | Value          |
|                                                    |                                                                                                                 |            | Curb                     |                        |         | 6/YARI/CHAI | LF/06'/29<br>LF/06'/GATW10 | 16.45<br>685.00   | 300<br>1   | 50<br>50 |        | 2,467<br>342   |
|                                                    |                                                                                                                 |            | Street Light             | ts                     |         | 6/YARI/CHAI |                            | 2.80              | 300        | 50       |        | 420            |
|                                                    |                                                                                                                 |            | Standard Ut:             |                        |         |             | LF/06'/GATW3               | 325.00            | 1          | 50       |        | 162            |
|                                                    |                                                                                                                 |            | Underground              | Utils.                 |         |             | Total Estimated Lar        | nd Improvements I | rue Cash V | alue =   | 1      | 12,997         |
|                                                    |                                                                                                                 |            | Topography o             | of                     |         |             |                            |                   |            |          |        |                |
|                                                    |                                                                                                                 |            | Site                     |                        |         |             |                            |                   |            |          |        |                |
|                                                    | 200                                                                                                             |            | Level                    |                        |         |             |                            |                   |            |          |        |                |
|                                                    | A State of the                                                                                                  |            | Rolling                  |                        |         |             |                            |                   |            |          |        |                |
|                                                    | ALC: NO                                                                                                         |            | Low<br>High              |                        |         |             |                            |                   |            |          |        |                |
| Martin -                                           | ALL DE LOSE                                                                                                     |            | Landscaped               |                        |         |             |                            |                   |            |          |        |                |
|                                                    |                                                                                                                 |            | Swamp                    |                        |         |             |                            |                   |            |          |        |                |
| Contraction of the second                          | A BAR PLAN                                                                                                      |            | Wooded                   |                        |         |             |                            |                   |            |          |        |                |
|                                                    | The second se |            | Pond                     |                        |         |             |                            |                   |            |          |        |                |
|                                                    |                                                                                                                 |            | Waterfront               |                        |         |             |                            |                   |            |          |        |                |
|                                                    |                                                                                                                 |            | Ravine<br>Wetland        |                        |         |             |                            |                   |            |          |        |                |
|                                                    |                                                                                                                 |            | Flood Plain              |                        | Year    | Lan         | d Building                 | Assessed          | Board of   | Tribuna  | 1/ Т   | Taxabl         |
|                                                    |                                                                                                                 |            |                          |                        |         | Valu        | e Value                    | Value             | Review     | Oth      | er     | Valu           |
|                                                    | STORE SEALING SPACES STORE                                                                                      | Turba      | when                     | What                   | 2019    | 7,50        | 0 6,500                    | 14,000            |            |          |        | 5,263          |
|                                                    |                                                                                                                 | Who        | / ////                   | 11110.0                |         |             |                            |                   |            |          |        |                |
|                                                    |                                                                                                                 | JWV        | 7 08/06/2018             |                        | 2018    | 5,00        | 0 6,200                    | 11,200            |            |          |        | 5,140          |
| The Equalizer. Copyrig<br>Licensed To: Township of |                                                                                                                 | JWV<br>TPC |                          | INSPECTED<br>INSPECTED | 2017    | 5,00        | ,                          | 11,200<br>11,200  |            |          |        | 5,140<br>5,035 |