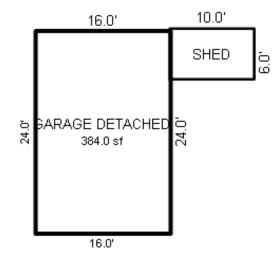

| Grantor                                            | Grantee                                                                                                         |            |                          | Sale                   | Sale    | Inst.       | Terms of Sale              | Liber             | Ver        | ified    |        | Prcnt          |
|----------------------------------------------------|-----------------------------------------------------------------------------------------------------------------|------------|--------------------------|------------------------|---------|-------------|----------------------------|-------------------|------------|----------|--------|----------------|
|                                                    |                                                                                                                 |            |                          | Price                  | Date    | Туре        |                            | & Page            | By         |          |        | Trans          |
|                                                    |                                                                                                                 |            |                          |                        |         |             |                            |                   |            |          |        |                |
|                                                    |                                                                                                                 |            |                          |                        |         | _           |                            |                   |            |          |        |                |
|                                                    |                                                                                                                 |            |                          |                        |         |             |                            |                   |            |          |        |                |
|                                                    |                                                                                                                 |            |                          |                        |         |             |                            |                   |            |          |        |                |
|                                                    |                                                                                                                 |            |                          |                        |         |             |                            |                   |            |          |        |                |
| Property Address                                   |                                                                                                                 | Cla        | ass: 301 IND             | USTRIAL-IM             | Zoning: | Bui         | lding Permit(s)            | Date              | Number     |          | Status |                |
| S LACHANCE RD                                      |                                                                                                                 | Sch        | nool: LAKE C             | ITY - 5702             | 0       |             |                            |                   |            |          |        |                |
|                                                    |                                                                                                                 | P.F        | R.E. 0%                  |                        |         |             |                            |                   |            |          |        |                |
| Owner's Name/Address                               |                                                                                                                 | MAF        | 2 #:                     |                        |         |             |                            |                   |            |          |        |                |
| DTE GAS COMPANY                                    |                                                                                                                 | 1—         |                          | 2010                   | Est TCV | 27 997      |                            |                   |            |          |        |                |
| PROPERTY TAX DEPT                                  |                                                                                                                 |            | Improved X               | Vacant                 |         |             | ates for Land Table        |                   |            | C T OTTO |        |                |
| PO BOX 33017                                       |                                                                                                                 |            | -                        | Vacant                 | Lana Va | aiue Estima |                            |                   | AL ACREAGE | & L015   |        |                |
| Detroit MI 48232                                   |                                                                                                                 |            | Public<br>Improvements   | _                      | Dogaria | otion Ex    | r Fa<br>ontage Depth Fror  | actors *          | Adi Doogo  | ~        | 17-    | alue           |
|                                                    |                                                                                                                 |            | -                        | 5                      |         |             | JRAL SITES 15K             | 15000 10          |            | 11       |        | ,000           |
| Tax Description                                    |                                                                                                                 |            | Dirt Road<br>Gravel Road |                        |         |             | nt Feet, 4.54 Total        |                   | Est. Land  | Value =  |        | ,000           |
| . SEC 20 T22N R8W S 250                            | FT OF E 1191.19                                                                                                 |            | Paved Road               |                        |         |             |                            |                   |            |          |        |                |
| FT OF S 1/2 OF NE 1/4 E2                           | KC E 400 FT THOF.                                                                                               |            | Storm Sewer              |                        | Land Tr | mprovement  | Cost Estimates             |                   |            |          |        |                |
| 4.5408A.                                           |                                                                                                                 |            | Sidewalk                 |                        | Descri  |             | CODE EDETINACED            | Rate              | Size       | % Good   | Cash   | Value          |
| omments/Influences                                 |                                                                                                                 |            | Water                    |                        |         | Crushed Ro  | ock                        | 1.66              | 6156       | 94       |        | 9,606          |
| 250X791 BACK OFF ROAD                              |                                                                                                                 |            | Sewer<br>Electric        |                        |         | Unit-In-P   | lace Items                 |                   |            |          |        |                |
|                                                    |                                                                                                                 |            | Gas                      |                        | Descri  |             |                            | Rate              |            | % Good   | Cash   | Value          |
|                                                    |                                                                                                                 |            | Curb                     |                        |         | 6/YARI/CHAI | LF/06'/29<br>LF/06'/GATW10 | 16.45<br>685.00   | 300<br>1   | 50<br>50 |        | 2,467<br>342   |
|                                                    |                                                                                                                 |            | Street Light             | ts                     |         | 6/YARI/CHAI |                            | 2.80              | 300        | 50       |        | 420            |
|                                                    |                                                                                                                 |            | Standard Ut:             |                        |         |             | LF/06'/GATW3               | 325.00            | 1          | 50       |        | 162            |
|                                                    |                                                                                                                 |            | Underground              | Utils.                 |         |             | Total Estimated Lar        | nd Improvements I | rue Cash V | alue =   | 1      | 12,997         |
|                                                    |                                                                                                                 |            | Topography o             | of                     |         |             |                            |                   |            |          |        |                |
|                                                    |                                                                                                                 |            | Site                     |                        |         |             |                            |                   |            |          |        |                |
|                                                    | 200                                                                                                             |            | Level                    |                        |         |             |                            |                   |            |          |        |                |
|                                                    | A State of the                                                                                                  |            | Rolling                  |                        |         |             |                            |                   |            |          |        |                |
|                                                    | ALC: NO                                                                                                         |            | Low<br>High              |                        |         |             |                            |                   |            |          |        |                |
| Martin -                                           | ALL DE LOSE                                                                                                     |            | Landscaped               |                        |         |             |                            |                   |            |          |        |                |
|                                                    |                                                                                                                 |            | Swamp                    |                        |         |             |                            |                   |            |          |        |                |
| Contraction of the second                          | A BAR PLAN                                                                                                      |            | Wooded                   |                        |         |             |                            |                   |            |          |        |                |
|                                                    | The second se |            | Pond                     |                        |         |             |                            |                   |            |          |        |                |
|                                                    |                                                                                                                 |            | Waterfront               |                        |         |             |                            |                   |            |          |        |                |
|                                                    |                                                                                                                 |            | Ravine<br>Wetland        |                        |         |             |                            |                   |            |          |        |                |
|                                                    |                                                                                                                 |            | Flood Plain              |                        | Year    | Lan         | d Building                 | Assessed          | Board of   | Tribuna  | 1/ Т   | Taxabl         |
|                                                    |                                                                                                                 |            |                          |                        |         | Valu        | e Value                    | Value             | Review     | Oth      | er     | Valu           |
|                                                    | STORE SEALING SPACES STORE                                                                                      | Turba      | when                     | What                   | 2019    | 7,50        | 0 6,500                    | 14,000            |            |          |        | 5,263          |
|                                                    |                                                                                                                 | Who        | / ////                   | 11110.0                |         |             |                            |                   |            |          |        |                |
|                                                    |                                                                                                                 | JWV        | 7 08/06/2018             |                        | 2018    | 5,00        | 0 6,200                    | 11,200            |            |          |        | 5,140          |
| The Equalizer. Copyrig<br>Licensed To: Township of |                                                                                                                 | JWV<br>TPC |                          | INSPECTED<br>INSPECTED | 2017    | 5,00        | ,                          | 11,200<br>11,200  |            |          |        | 5,140<br>5,035 |