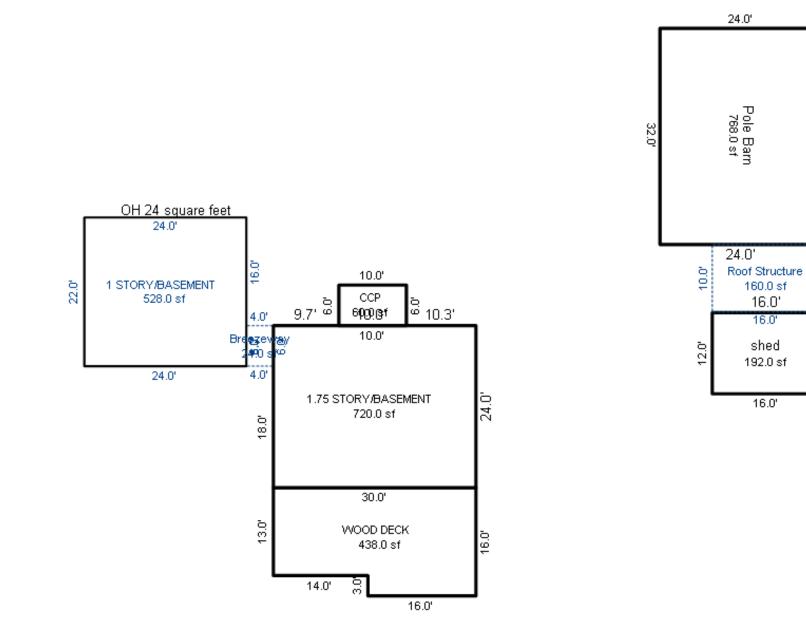

| Grantor                                            | Grantee                                                                                                         |            |                          | Sale                   | Sale    | Inst.       | Terms of Sale              | Liber             | Ver        | ified    |        | Prcnt          |
|----------------------------------------------------|-----------------------------------------------------------------------------------------------------------------|------------|--------------------------|------------------------|---------|-------------|----------------------------|-------------------|------------|----------|--------|----------------|
|                                                    |                                                                                                                 |            |                          | Price                  | Date    | Туре        |                            | & Page            | By         |          |        | Trans          |
|                                                    |                                                                                                                 |            |                          |                        |         |             |                            |                   |            |          |        |                |
|                                                    |                                                                                                                 |            |                          |                        |         | _           |                            |                   |            |          |        |                |
|                                                    |                                                                                                                 |            |                          |                        |         |             |                            |                   |            |          |        |                |
|                                                    |                                                                                                                 |            |                          |                        |         |             |                            |                   |            |          |        |                |
|                                                    |                                                                                                                 |            |                          |                        |         |             |                            |                   |            |          |        |                |
| Property Address                                   |                                                                                                                 | Cla        | ass: 301 IND             | USTRIAL-IM             | Zoning: | Bui         | lding Permit(s)            | Date              | Number     |          | Status |                |
| S LACHANCE RD                                      |                                                                                                                 | Sch        | nool: LAKE C             | ITY - 5702             | 0       |             |                            |                   |            |          |        |                |
|                                                    |                                                                                                                 | P.F        | R.E. 0%                  |                        |         |             |                            |                   |            |          |        |                |
| Owner's Name/Address                               |                                                                                                                 | MAF        | 2 #:                     |                        |         |             |                            |                   |            |          |        |                |
| DTE GAS COMPANY                                    |                                                                                                                 | 1—         |                          | 2010                   | Est TCV | 27 997      |                            |                   |            |          |        |                |
| PROPERTY TAX DEPT                                  |                                                                                                                 |            | Improved X               | Vacant                 |         |             | ates for Land Table        |                   |            | C T OTTO |        |                |
| PO BOX 33017                                       |                                                                                                                 |            | -                        | Vacant                 | Lana Va | aiue Estima |                            |                   | AL ACREAGE | & L015   |        |                |
| Detroit MI 48232                                   |                                                                                                                 |            | Public<br>Improvements   | _                      | Dogaria | otion Ex    | r Fa<br>ontage Depth Fror  | actors *          | Adi Doogo  | ~        | 17-    | alue           |
|                                                    |                                                                                                                 |            | -                        | 5                      |         |             | JRAL SITES 15K             | 15000 10          |            | 11       |        | ,000           |
| Tax Description                                    |                                                                                                                 |            | Dirt Road<br>Gravel Road |                        |         |             | nt Feet, 4.54 Total        |                   | Est. Land  | Value =  |        | ,000           |
| . SEC 20 T22N R8W S 250                            | FT OF E 1191.19                                                                                                 |            | Paved Road               |                        |         |             |                            |                   |            |          |        |                |
| FT OF S 1/2 OF NE 1/4 E2                           | KC E 400 FT THOF.                                                                                               |            | Storm Sewer              |                        | Land Tr | mprovement  | Cost Estimates             |                   |            |          |        |                |
| 4.5408A.                                           |                                                                                                                 |            | Sidewalk                 |                        | Descri  |             | CODE EDETINACED            | Rate              | Size       | % Good   | Cash   | Value          |
| omments/Influences                                 |                                                                                                                 |            | Water                    |                        |         | Crushed Ro  | ock                        | 1.66              | 6156       | 94       |        | 9,606          |
| 250X791 BACK OFF ROAD                              |                                                                                                                 |            | Sewer<br>Electric        |                        |         | Unit-In-P   | lace Items                 |                   |            |          |        |                |
|                                                    |                                                                                                                 |            | Gas                      |                        | Descri  |             |                            | Rate              |            | % Good   | Cash   | Value          |
|                                                    |                                                                                                                 |            | Curb                     |                        |         | 6/YARI/CHAI | LF/06'/29<br>LF/06'/GATW10 | 16.45<br>685.00   | 300<br>1   | 50<br>50 |        | 2,467<br>342   |
|                                                    |                                                                                                                 |            | Street Light             | ts                     |         | 6/YARI/CHAI |                            | 2.80              | 300        | 50       |        | 420            |
|                                                    |                                                                                                                 |            | Standard Ut:             |                        |         |             | LF/06'/GATW3               | 325.00            | 1          | 50       |        | 162            |
|                                                    |                                                                                                                 |            | Underground              | Utils.                 |         |             | Total Estimated Lar        | nd Improvements I | rue Cash V | alue =   | 1      | 12,997         |
|                                                    |                                                                                                                 |            | Topography o             | of                     |         |             |                            |                   |            |          |        |                |
|                                                    |                                                                                                                 |            | Site                     |                        |         |             |                            |                   |            |          |        |                |
|                                                    | 200                                                                                                             |            | Level                    |                        |         |             |                            |                   |            |          |        |                |
|                                                    | A State of the                                                                                                  |            | Rolling                  |                        |         |             |                            |                   |            |          |        |                |
|                                                    | ALC: NO                                                                                                         |            | Low<br>High              |                        |         |             |                            |                   |            |          |        |                |
| Martin -                                           | ALL DE LOSE                                                                                                     |            | Landscaped               |                        |         |             |                            |                   |            |          |        |                |
|                                                    |                                                                                                                 |            | Swamp                    |                        |         |             |                            |                   |            |          |        |                |
| Contraction of the second                          | A BAR PLAN                                                                                                      |            | Wooded                   |                        |         |             |                            |                   |            |          |        |                |
|                                                    | The second se |            | Pond                     |                        |         |             |                            |                   |            |          |        |                |
|                                                    |                                                                                                                 |            | Waterfront               |                        |         |             |                            |                   |            |          |        |                |
|                                                    |                                                                                                                 |            | Ravine<br>Wetland        |                        |         |             |                            |                   |            |          |        |                |
|                                                    |                                                                                                                 |            | Flood Plain              |                        | Year    | Lan         | d Building                 | Assessed          | Board of   | Tribuna  | 1/ Т   | Taxabl         |
|                                                    |                                                                                                                 |            |                          |                        |         | Valu        | e Value                    | Value             | Review     | Oth      | er     | Valu           |
|                                                    | STORE SEALING SPACES STORE                                                                                      | Turba      | when                     | What                   | 2019    | 7,50        | 0 6,500                    | 14,000            |            |          |        | 5,263          |
|                                                    |                                                                                                                 | Who        | / ////                   | 11110.0                |         |             |                            |                   |            |          |        |                |
|                                                    |                                                                                                                 | JWV        | 7 08/06/2018             |                        | 2018    | 5,00        | 0 6,200                    | 11,200            |            |          |        | 5,140          |
| The Equalizer. Copyrig<br>Licensed To: Township of |                                                                                                                 | JWV<br>TPC |                          | INSPECTED<br>INSPECTED | 2017    | 5,00        | ,                          | 11,200<br>11,200  |            |          |        | 5,140<br>5,035 |