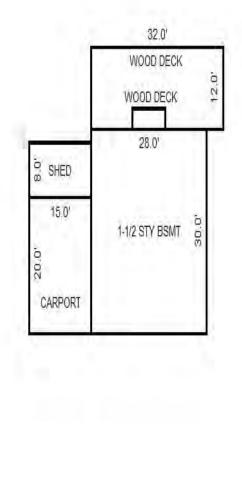

| Grantor                                            | Grantee                                                                                                         |            |                          | Sale                   | Sale    | Inst.       | Terms of Sale              | Liber             | Ver        | ified    |        | Prcnt          |
|----------------------------------------------------|-----------------------------------------------------------------------------------------------------------------|------------|--------------------------|------------------------|---------|-------------|----------------------------|-------------------|------------|----------|--------|----------------|
|                                                    |                                                                                                                 |            |                          | Price                  | Date    | Туре        |                            | & Page            | By         |          |        | Trans          |
|                                                    |                                                                                                                 |            |                          |                        |         |             |                            |                   |            |          |        |                |
|                                                    |                                                                                                                 |            |                          |                        |         | _           |                            |                   |            |          |        |                |
|                                                    |                                                                                                                 |            |                          |                        |         |             |                            |                   |            |          |        |                |
|                                                    |                                                                                                                 |            |                          |                        |         |             |                            |                   |            |          |        |                |
|                                                    |                                                                                                                 |            |                          |                        |         |             |                            |                   |            |          |        |                |
| Property Address                                   |                                                                                                                 | Cla        | ass: 301 IND             | USTRIAL-IM             | Zoning: | Bui         | lding Permit(s)            | Date              | Number     |          | Status |                |
| S LACHANCE RD                                      |                                                                                                                 | Sch        | nool: LAKE C             | ITY - 5702             | 0       |             |                            |                   |            |          |        |                |
|                                                    |                                                                                                                 | P.F        | R.E. 0%                  |                        |         |             |                            |                   |            |          |        |                |
| Owner's Name/Address                               |                                                                                                                 | MAF        | 2 #:                     |                        |         |             |                            |                   |            |          |        |                |
| DTE GAS COMPANY                                    |                                                                                                                 | 1—         |                          | 2010                   | Est TCV | 27 997      |                            |                   |            |          |        |                |
| PROPERTY TAX DEPT                                  |                                                                                                                 |            | Improved X               | Vacant                 |         |             | ates for Land Table        |                   |            | C T OTTO |        |                |
| PO BOX 33017                                       |                                                                                                                 |            | -                        | Vacant                 | Lana Va | aiue Estima |                            |                   | AL ACREAGE | & L015   |        |                |
| Detroit MI 48232                                   |                                                                                                                 |            | Public<br>Improvements   | _                      | Dogaria | otion Ex    | r Fa<br>ontage Depth Fror  | actors *          | Adi Doogo  | ~        | 17-    | alue           |
|                                                    |                                                                                                                 |            | -                        | 5                      |         |             | JRAL SITES 15K             | 15000 10          |            | 11       |        | ,000           |
| Tax Description                                    |                                                                                                                 |            | Dirt Road<br>Gravel Road |                        |         |             | nt Feet, 4.54 Total        |                   | Est. Land  | Value =  |        | ,000           |
| . SEC 20 T22N R8W S 250                            | FT OF E 1191.19                                                                                                 |            | Paved Road               |                        |         |             |                            |                   |            |          |        |                |
| FT OF S 1/2 OF NE 1/4 E2                           | KC E 400 FT THOF.                                                                                               |            | Storm Sewer              |                        | Land Tr | mprovement  | Cost Estimates             |                   |            |          |        |                |
| 4.5408A.                                           |                                                                                                                 |            | Sidewalk                 |                        | Descri  |             | CODE EDETINACED            | Rate              | Size       | % Good   | Cash   | Value          |
| omments/Influences                                 |                                                                                                                 |            | Water                    |                        |         | Crushed Ro  | ock                        | 1.66              | 6156       | 94       |        | 9,606          |
| 250X791 BACK OFF ROAD                              |                                                                                                                 |            | Sewer<br>Electric        |                        |         | Unit-In-P   | lace Items                 |                   |            |          |        |                |
|                                                    |                                                                                                                 |            | Gas                      |                        | Descri  |             |                            | Rate              |            | % Good   | Cash   | Value          |
|                                                    |                                                                                                                 |            | Curb                     |                        |         | 6/YARI/CHAI | LF/06'/29<br>LF/06'/GATW10 | 16.45<br>685.00   | 300<br>1   | 50<br>50 |        | 2,467<br>342   |
|                                                    |                                                                                                                 |            | Street Light             | ts                     |         | 6/YARI/CHAI |                            | 2.80              | 300        | 50       |        | 420            |
|                                                    |                                                                                                                 |            | Standard Ut:             |                        |         |             | LF/06'/GATW3               | 325.00            | 1          | 50       |        | 162            |
|                                                    |                                                                                                                 |            | Underground              | Utils.                 |         |             | Total Estimated Lar        | nd Improvements I | rue Cash V | alue =   | 1      | 12,997         |
|                                                    |                                                                                                                 |            | Topography o             | of                     |         |             |                            |                   |            |          |        |                |
|                                                    |                                                                                                                 |            | Site                     |                        |         |             |                            |                   |            |          |        |                |
|                                                    | 200                                                                                                             |            | Level                    |                        |         |             |                            |                   |            |          |        |                |
|                                                    | A State of the                                                                                                  |            | Rolling                  |                        |         |             |                            |                   |            |          |        |                |
|                                                    | ALC: NO                                                                                                         |            | Low<br>High              |                        |         |             |                            |                   |            |          |        |                |
| Martin -                                           | ALL DE LOSE                                                                                                     |            | Landscaped               |                        |         |             |                            |                   |            |          |        |                |
|                                                    |                                                                                                                 |            | Swamp                    |                        |         |             |                            |                   |            |          |        |                |
| Contraction of the second                          | A BAR PLAN                                                                                                      |            | Wooded                   |                        |         |             |                            |                   |            |          |        |                |
|                                                    | The second se |            | Pond                     |                        |         |             |                            |                   |            |          |        |                |
|                                                    |                                                                                                                 |            | Waterfront               |                        |         |             |                            |                   |            |          |        |                |
|                                                    |                                                                                                                 |            | Ravine<br>Wetland        |                        |         |             |                            |                   |            |          |        |                |
|                                                    |                                                                                                                 |            | Flood Plain              |                        | Year    | Lan         | d Building                 | Assessed          | Board of   | Tribuna  | 1/ Т   | Taxabl         |
|                                                    |                                                                                                                 |            |                          |                        |         | Valu        | e Value                    | Value             | Review     | Oth      | er     | Valu           |
|                                                    | STORE SEALING SPACES STORE                                                                                      | Turba      | when                     | What                   | 2019    | 7,50        | 0 6,500                    | 14,000            |            |          |        | 5,263          |
|                                                    |                                                                                                                 | Who        | / ////                   | 11110.0                |         |             |                            |                   |            |          |        |                |
|                                                    |                                                                                                                 | JWV        | 7 08/06/2018             |                        | 2018    | 5,00        | 0 6,200                    | 11,200            |            |          |        | 5,140          |
| The Equalizer. Copyrig<br>Licensed To: Township of |                                                                                                                 | JWV<br>TPC |                          | INSPECTED<br>INSPECTED | 2017    | 5,00        | ,                          | 11,200<br>11,200  |            |          |        | 5,140<br>5,035 |