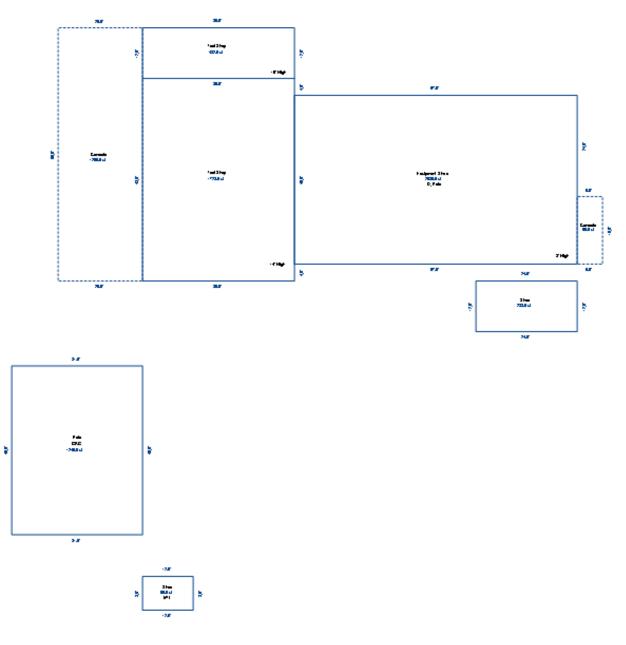

| Grantor                                            | Grantee                                                                                                         |            |                          | Sale                   | Sale    | Inst.       | Terms of Sale              | Liber             | Ver        | ified    |        | Prcnt          |
|----------------------------------------------------|-----------------------------------------------------------------------------------------------------------------|------------|--------------------------|------------------------|---------|-------------|----------------------------|-------------------|------------|----------|--------|----------------|
|                                                    |                                                                                                                 |            |                          | Price                  | Date    | Туре        |                            | & Page            | By         |          |        | Trans          |
|                                                    |                                                                                                                 |            |                          |                        |         |             |                            |                   |            |          |        |                |
|                                                    |                                                                                                                 |            |                          |                        |         | _           |                            |                   |            |          |        |                |
|                                                    |                                                                                                                 |            |                          |                        |         |             |                            |                   |            |          |        |                |
|                                                    |                                                                                                                 |            |                          |                        |         |             |                            |                   |            |          |        |                |
|                                                    |                                                                                                                 |            |                          |                        |         |             |                            |                   |            |          |        |                |
| Property Address                                   |                                                                                                                 | Cla        | ass: 301 IND             | USTRIAL-IM             | Zoning: | Bui         | lding Permit(s)            | Date              | Number     |          | Status |                |
| S LACHANCE RD                                      |                                                                                                                 | Sch        | nool: LAKE C             | ITY - 5702             | 0       |             |                            |                   |            |          |        |                |
|                                                    |                                                                                                                 | P.F        | R.E. 0%                  |                        |         |             |                            |                   |            |          |        |                |
| Owner's Name/Address                               |                                                                                                                 | MAF        | 2 #:                     |                        |         |             |                            |                   |            |          |        |                |
| DTE GAS COMPANY                                    |                                                                                                                 | 1—         |                          | 2010                   | Est TCV | 27 997      |                            |                   |            |          |        |                |
| PROPERTY TAX DEPT                                  |                                                                                                                 |            | Improved X               | Vacant                 |         |             | ates for Land Table        |                   |            | C T OTTO |        |                |
| PO BOX 33017                                       |                                                                                                                 |            | -                        | Vacant                 | Lana Va | aiue Estima |                            |                   | AL ACREAGE | & L015   |        |                |
| Detroit MI 48232                                   |                                                                                                                 |            | Public<br>Improvements   | _                      | Dogaria | otion Ex    | r Fa<br>ontage Depth Fror  | actors *          | Adi Doogo  | ~        | 17-    | alue           |
|                                                    |                                                                                                                 |            | -                        | 5                      |         |             | JRAL SITES 15K             | 15000 10          |            | 11       |        | ,000           |
| Tax Description                                    |                                                                                                                 |            | Dirt Road<br>Gravel Road |                        |         |             | nt Feet, 4.54 Total        |                   | Est. Land  | Value =  |        | ,000           |
| . SEC 20 T22N R8W S 250                            | FT OF E 1191.19                                                                                                 |            | Paved Road               |                        |         |             |                            |                   |            |          |        |                |
| FT OF S 1/2 OF NE 1/4 E2                           | KC E 400 FT THOF.                                                                                               |            | Storm Sewer              |                        | Land Tr | mprovement  | Cost Estimates             |                   |            |          |        |                |
| 4.5408A.                                           |                                                                                                                 |            | Sidewalk                 |                        | Descri  |             | CODE EDETINACED            | Rate              | Size       | % Good   | Cash   | Value          |
| omments/Influences                                 |                                                                                                                 |            | Water                    |                        |         | Crushed Ro  | ock                        | 1.66              | 6156       | 94       |        | 9,606          |
| 250X791 BACK OFF ROAD                              |                                                                                                                 |            | Sewer<br>Electric        |                        |         | Unit-In-P   | lace Items                 |                   |            |          |        |                |
|                                                    |                                                                                                                 |            | Gas                      |                        | Descri  |             |                            | Rate              |            | % Good   | Cash   | Value          |
|                                                    |                                                                                                                 |            | Curb                     |                        |         | 6/YARI/CHAI | LF/06'/29<br>LF/06'/GATW10 | 16.45<br>685.00   | 300<br>1   | 50<br>50 |        | 2,467<br>342   |
|                                                    |                                                                                                                 |            | Street Light             | ts                     |         | 6/YARI/CHAI |                            | 2.80              | 300        | 50       |        | 420            |
|                                                    |                                                                                                                 |            | Standard Ut:             |                        |         |             | LF/06'/GATW3               | 325.00            | 1          | 50       |        | 162            |
|                                                    |                                                                                                                 |            | Underground              | Utils.                 |         |             | Total Estimated Lar        | nd Improvements I | rue Cash V | alue =   | 1      | 12,997         |
|                                                    |                                                                                                                 |            | Topography o             | of                     |         |             |                            |                   |            |          |        |                |
|                                                    |                                                                                                                 |            | Site                     |                        |         |             |                            |                   |            |          |        |                |
|                                                    | 200                                                                                                             |            | Level                    |                        |         |             |                            |                   |            |          |        |                |
|                                                    | A State of the                                                                                                  |            | Rolling                  |                        |         |             |                            |                   |            |          |        |                |
|                                                    | ALC: NO                                                                                                         |            | Low<br>High              |                        |         |             |                            |                   |            |          |        |                |
| Martin -                                           | ALL DE LOSE                                                                                                     |            | Landscaped               |                        |         |             |                            |                   |            |          |        |                |
|                                                    |                                                                                                                 |            | Swamp                    |                        |         |             |                            |                   |            |          |        |                |
| Contraction of the second                          | A BAR PLAN                                                                                                      |            | Wooded                   |                        |         |             |                            |                   |            |          |        |                |
|                                                    | The second se |            | Pond                     |                        |         |             |                            |                   |            |          |        |                |
|                                                    |                                                                                                                 |            | Waterfront               |                        |         |             |                            |                   |            |          |        |                |
|                                                    |                                                                                                                 |            | Ravine<br>Wetland        |                        |         |             |                            |                   |            |          |        |                |
|                                                    |                                                                                                                 |            | Flood Plain              |                        | Year    | Lan         | d Building                 | Assessed          | Board of   | Tribuna  | 1/ Т   | Taxabl         |
|                                                    |                                                                                                                 |            |                          |                        |         | Valu        | e Value                    | Value             | Review     | Oth      | er     | Valu           |
|                                                    | STORE SEALING SPACES STORE                                                                                      | Turba      | when                     | What                   | 2019    | 7,50        | 0 6,500                    | 14,000            |            |          |        | 5,263          |
|                                                    |                                                                                                                 | Who        | / ////                   | 11110.0                |         |             |                            |                   |            |          |        |                |
|                                                    |                                                                                                                 | JWV        | 7 08/06/2018             |                        | 2018    | 5,00        | 0 6,200                    | 11,200            |            |          |        | 5,140          |
| The Equalizer. Copyrig<br>Licensed To: Township of |                                                                                                                 | JWV<br>TPC |                          | INSPECTED<br>INSPECTED | 2017    | 5,00        | ,                          | 11,200<br>11,200  |            |          |        | 5,140<br>5,035 |