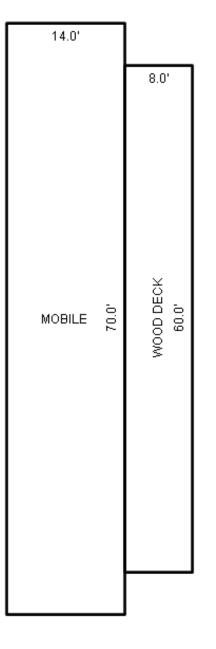

|                                   |                                |              |            |                    |
|                             |                               | Lump Sum Items:                      |                                   |                                |              |            |                    |
| Chimney: Brick              |                               |                                      |                                   |                                |              |            |                    |
| l                           | <u> </u>                      | ļ                                    | <u> </u>                          |                                |              |            |                    |



## Parcel Number: 009-021-011-00

Printed on

04/02/2019

| Building Type                   | (3) Roof (cont.)            | (11) Heating/Cooling                  | (15) Built-ins                          | (15) Fireplaces                                | (16) Porches/Decks  | (17) Garage              |
|---------------------------------|-----------------------------|---------------------------------------|-----------------------------------------|------------------------------------------------|---------------------|--------------------------|
| Single Family                   | Eavestrough                 | X Gas Oil Elec.                       | 1 Appliance Allow.                      | Interior 1 Story                               | Area Type           | Year Built:              |
|