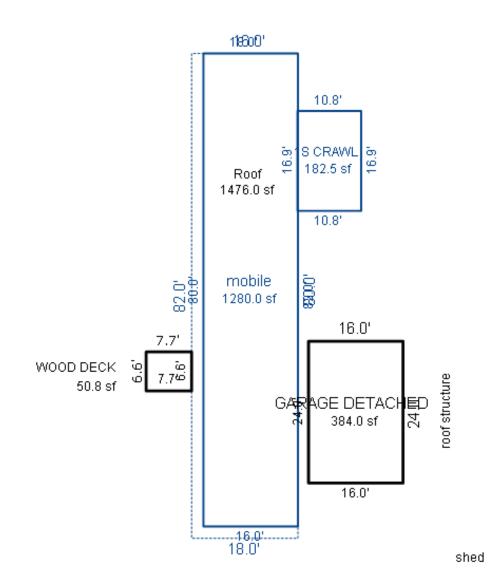

|                                                                         |                                                                                              |
| *** Information here                                             | in deemed reliable but r                                                          | not guaranteed***                                                   | <u> </u>                                                                                    |                                                                                                             |                                                                         |                                                                                              |

abandoned mobile



| Parcel Number: 009-022-01                                                                      | 15-00            | Juri                                                | sdiction:                                                                                                        | LAKE TOW                 | NSHIP                                |                                 | Coun                      | ty: Missaukee                                   |                 | Prin                                         | ted on            |                                        | 04/02  | 2/2019                            |
|------------------------------------------------------------------------------------------------|------------------|---------------------------------------------