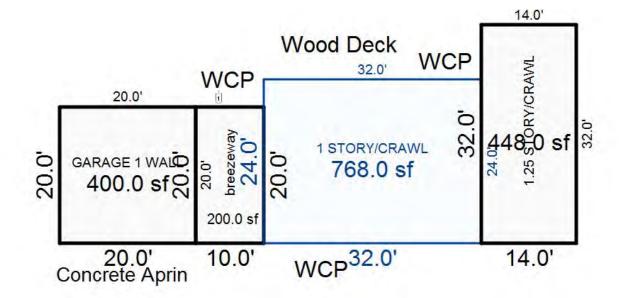

| Grantor                                            | Grantee                                                                                                         |            |                          | Sale                   | Sale    | Inst.       | Terms of Sale              | Liber             | Ver        | ified    |        | Prcnt          |
|----------------------------------------------------|-----------------------------------------------------------------------------------------------------------------|------------|--------------------------|------------------------|---------|-------------|----------------------------|-------------------|------------|----------|--------|----------------|
|                                                    |                                                                                                                 |            |                          | Price                  | Date    | Туре        |                            | & Page            | By         |          |        | Trans          |
|                                                    |                                                                                                                 |            |                          |                        |         |             |                            |                   |            |          |        |                |
|                                                    |                                                                                                                 |            |                          |                        |         | _           |                            |                   |            |          |        |                |
|                                                    |                                                                                                                 |            |                          |                        |         |             |                            |                   |            |          |        |                |
|                                                    |                                                                                                                 |            |                          |                        |         |             |                            |                   |            |          |        |                |
|                                                    |                                                                                                                 |            |                          |                        |         |             |                            |                   |            |          |        |                |
| Property Address                                   |                                                                                                                 | Cla        | ass: 301 IND             | USTRIAL-IM             | Zoning: | Bui         | lding Permit(s)            | Date              | Number     |          | Status |                |
| S LACHANCE RD                                      |                                                                                                                 | Sch        | nool: LAKE C             | ITY - 5702             | 0       |             |                            |                   |            |          |        |                |
|                                                    |                                                                                                                 | P.F        | R.E. 0%                  |                        |         |             |                            |                   |            |          |        |                |
| Owner's Name/Address                               |                                                                                                                 | MAF        | 2 #:                     |                        |         |             |                            |                   |            |          |        |                |
| DTE GAS COMPANY                                    |                                                                                                                 | 1—         |                          | 2010                   | Est TCV | 27 997      |                            |                   |            |          |        |                |
| PROPERTY TAX DEPT                                  |                                                                                                                 |            | Improved X               | Vacant                 |         |             | ates for Land Table        |                   |            | C T OTTO |        |                |
| PO BOX 33017                                       |                                                                                                                 |            | -                        | Vacant                 | Lana Va | aiue Estima |                            |                   | AL ACREAGE | & L015   |        |                |
| Detroit MI 48232                                   |                                                                                                                 |            | Public<br>Improvements   | _                      | Dogaria | otion Ex    | r Fa<br>ontage Depth Fror  | actors *          | Adi Doogo  | ~        | 17-    | alue           |
|                                                    |                                                                                                                 |            | -                        | 5                      |         |             | JRAL SITES 15K             | 15000 10          |            | 11       |        | ,000           |
| Tax Description                                    |                                                                                                                 |            | Dirt Road<br>Gravel Road |                        |         |             | nt Feet, 4.54 Total        |                   | Est. Land  | Value =  |        | ,000           |
| . SEC 20 T22N R8W S 250                            | FT OF E 1191.19                                                                                                 |            | Paved Road               |                        |         |             |                            |                   |            |          |        |                |
| FT OF S 1/2 OF NE 1/4 E2                           | KC E 400 FT THOF.                                                                                               |            | Storm Sewer              |                        | Land Tr | mprovement  | Cost Estimates             |                   |            |          |        |                |
| 4.5408A.                                           |                                                                                                                 |            | Sidewalk                 |                        | Descri  |             | CODE EDETINACED            | Rate              | Size       | % Good   | Cash   | Value          |
| omments/Influences                                 |                                                                                                                 |            | Water                    |                        |         | Crushed Ro  | ock                        | 1.66              | 6156       | 94       |        | 9,606          |
| 250X791 BACK OFF ROAD                              |                                                                                                                 |            | Sewer<br>Electric        |                        |         | Unit-In-P   | lace Items                 |                   |            |          |        |                |
|                                                    |                                                                                                                 |            | Gas                      |                        | Descri  |             |                            | Rate              |            | % Good   | Cash   | Value          |
|                                                    |                                                                                                                 |            | Curb                     |                        |         | 6/YARI/CHAI | LF/06'/29<br>LF/06'/GATW10 | 16.45<br>685.00   | 300<br>1   | 50<br>50 |        | 2,467<br>342   |
|                                                    |                                                                                                                 |            | Street Light             | ts                     |         | 6/YARI/CHAI |                            | 2.80              | 300        | 50       |        | 420            |
|                                                    |                                                                                                                 |            | Standard Ut:             |                        |         |             | LF/06'/GATW3               | 325.00            | 1          | 50       |        | 162            |
|                                                    |                                                                                                                 |            | Underground              | Utils.                 |         |             | Total Estimated Lar        | nd Improvements I | rue Cash V | alue =   | 1      | 12,997         |
|                                                    |                                                                                                                 |            | Topography o             | of                     |         |             |                            |                   |            |          |        |                |
|                                                    |                                                                                                                 |            | Site                     |                        |         |             |                            |                   |            |          |        |                |
|                                                    | 200                                                                                                             |            | Level                    |                        |         |             |                            |                   |            |          |        |                |
|                                                    | A State of the                                                                                                  |            | Rolling                  |                        |         |             |                            |                   |            |          |        |                |
|                                                    | ALC: NO                                                                                                         |            | Low<br>High              |                        |         |             |                            |                   |            |          |        |                |
| Martin -                                           | ALL DE LOSE                                                                                                     |            | Landscaped               |                        |         |             |                            |                   |            |          |        |                |
|                                                    |                                                                                                                 |            | Swamp                    |                        |         |             |                            |                   |            |          |        |                |
| Contraction of the second                          | A BAR PLAN                                                                                                      |            | Wooded                   |                        |         |             |                            |                   |            |          |        |                |
|                                                    | The second se |            | Pond                     |                        |         |             |                            |                   |            |          |        |                |
|                                                    |                                                                                                                 |            | Waterfront               |                        |         |             |                            |                   |            |          |        |                |
|                                                    |                                                                                                                 |            | Ravine<br>Wetland        |                        |         |             |                            |                   |            |          |        |                |
|                                                    |                                                                                                                 |            | Flood Plain              |                        | Year    | Lan         | d Building                 | Assessed          | Board of   | Tribuna  | 1/ Т   | Taxabl         |
|                                                    |                                                                                                                 |            |                          |                        |         | Valu        | e Value                    | Value             | Review     | Oth      | er     | Valu           |
|                                                    | STORE SEALING SPACES STORE                                                                                      | Turba      | when                     | What                   | 2019    | 7,50        | 0 6,500                    | 14,000            |            |          |        | 5,263          |
|                                                    |                                                                                                                 | Who        | / ////                   | 11110.0                |         |             |                            |                   |            |          |        |                |
|                                                    |                                                                                                                 | JWV        | 7 08/06/2018             |                        | 2018    | 5,00        | 0 6,200                    | 11,200            |            |          |        | 5,140          |
| The Equalizer. Copyrig<br>Licensed To: Township of |                                                                                                                 | JWV<br>TPC |                          | INSPECTED<br>INSPECTED | 2017    | 5,00        | ,                          | 11,200<br>11,200  |            |          |        | 5,140<br>5,035 |