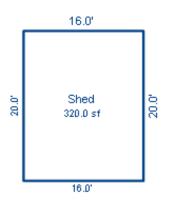

| Grantor                                            | Grantee                                                                                                         |            |                          | Sale                   | Sale    | Inst.       | Terms of Sale              | Liber             | Ver        | ified    |        | Prcnt          |
|----------------------------------------------------|-----------------------------------------------------------------------------------------------------------------|------------|--------------------------|------------------------|---------|-------------|----------------------------|-------------------|------------|----------|--------|----------------|
|                                                    |                                                                                                                 |            |                          | Price                  | Date    | Туре        |                            | & Page            | By         |          |        | Trans          |
|                                                    |                                                                                                                 |            |                          |                        |         |             |                            |                   |            |          |        |                |
|                                                    |                                                                                                                 |            |                          |                        |         | _           |                            |                   |            |          |        |                |
|                                                    |                                                                                                                 |            |                          |                        |         |             |                            |                   |            |          |        |                |
|                                                    |                                                                                                                 |            |                          |                        |         |             |                            |                   |            |          |        |                |
|                                                    |                                                                                                                 |            |                          |                        |         |             |                            |                   |            |          |        |                |
| Property Address                                   |                                                                                                                 | Cla        | ass: 301 IND             | USTRIAL-IM             | Zoning: | Bui         | lding Permit(s)            | Date              | Number     |          | Status |                |
| S LACHANCE RD                                      |                                                                                                                 | Sch        | nool: LAKE C             | ITY - 5702             | 0       |             |                            |                   |            |          |        |                |
|                                                    |                                                                                                                 | P.F        | R.E. 0%                  |                        |         |             |                            |                   |            |          |        |                |
| Owner's Name/Address                               |                                                                                                                 | MAF        | 2 #:                     |                        |         |             |                            |                   |            |          |        |                |
| DTE GAS COMPANY                                    |                                                                                                                 | 1—         |                          | 2010                   | Est TCV | 27 997      |                            |                   |            |          |        |                |
| PROPERTY TAX DEPT                                  |                                                                                                                 |            | Improved X               | Vacant                 |         |             | ates for Land Table        |                   |            | C T OTTO |        |                |
| PO BOX 33017                                       |                                                                                                                 |            | -                        | Vacant                 | Lana Va | aiue Estima |                            |                   | AL ACREAGE | & L015   |        |                |
| Detroit MI 48232                                   |                                                                                                                 |            | Public<br>Improvements   | _                      | Dogaria | otion Ex    | r Fa<br>ontage Depth Fror  | actors *          | Adi Doogo  | ~        | 17-    | alue           |
|                                                    |                                                                                                                 |            | -                        | 5                      |         |             | JRAL SITES 15K             | 15000 10          |            | 11       |        | ,000           |
| Tax Description                                    |                                                                                                                 |            | Dirt Road<br>Gravel Road |                        |         |             | nt Feet, 4.54 Total        |                   | Est. Land  | Value =  |        | ,000           |
| . SEC 20 T22N R8W S 250                            | FT OF E 1191.19                                                                                                 |            | Paved Road               |                        |         |             |                            |                   |            |          |        |                |
| FT OF S 1/2 OF NE 1/4 E2                           | KC E 400 FT THOF.                                                                                               |            | Storm Sewer              |                        | Land Tr | mprovement  | Cost Estimates             |                   |            |          |        |                |
| 4.5408A.                                           |                                                                                                                 |            | Sidewalk                 |                        | Descri  |             | CODE EDETINACED            | Rate              | Size       | % Good   | Cash   | Value          |
| omments/Influences                                 |                                                                                                                 |            | Water                    |                        |         | Crushed Ro  | ock                        | 1.66              | 6156       | 94       |        | 9,606          |
| 250X791 BACK OFF ROAD                              |                                                                                                                 |            | Sewer<br>Electric        |                        |         | Unit-In-P   | lace Items                 |                   |            |          |        |                |
|                                                    |                                                                                                                 |            | Gas                      |                        | Descri  |             |                            | Rate              |            | % Good   | Cash   | Value          |
|                                                    |                                                                                                                 |            | Curb                     |                        |         | 6/YARI/CHAI | LF/06'/29<br>LF/06'/GATW10 | 16.45<br>685.00   | 300<br>1   | 50<br>50 |        | 2,467<br>342   |
|                                                    |                                                                                                                 |            | Street Light             | ts                     |         | 6/YARI/CHAI |                            | 2.80              | 300        | 50       |        | 420            |
|                                                    |                                                                                                                 |            | Standard Ut:             |                        |         |             | LF/06'/GATW3               | 325.00            | 1          | 50       |        | 162            |
|                                                    |                                                                                                                 |            | Underground              | Utils.                 |         |             | Total Estimated Lar        | nd Improvements I | rue Cash V | alue =   | 1      | 12,997         |
|                                                    |                                                                                                                 |            | Topography o             | of                     |         |             |                            |                   |            |          |        |                |
|                                                    |                                                                                                                 |            | Site                     |                        |         |             |                            |                   |            |          |        |                |
|                                                    | 200                                                                                                             |            | Level                    |                        |         |             |                            |                   |            |          |        |                |
|                                                    | A State of the                                                                                                  |            | Rolling                  |                        |         |             |                            |                   |            |          |        |                |
|                                                    | ALC: NO                                                                                                         |            | Low<br>High              |                        |         |             |                            |                   |            |          |        |                |
| Martin -                                           | ALL DE LOSE                                                                                                     |            | Landscaped               |                        |         |             |                            |                   |            |          |        |                |
|                                                    |                                                                                                                 |            | Swamp                    |                        |         |             |                            |                   |            |          |        |                |
| Contraction of the second                          | A BAR PLAN                                                                                                      |            | Wooded                   |                        |         |             |                            |                   |            |          |        |                |
|                                                    | The second se |            | Pond                     |                        |         |             |                            |                   |            |          |        |                |
|                                                    |                                                                                                                 |            | Waterfront               |                        |         |             |                            |                   |            |          |        |                |
|                                                    |                                                                                                                 |            | Ravine<br>Wetland        |                        |         |             |                            |                   |            |          |        |                |
|                                                    |                                                                                                                 |            | Flood Plain              |                        | Year    | Lan         | d Building                 | Assessed          | Board of   | Tribuna  | 1/ Т   | Taxabl         |
|                                                    |                                                                                                                 |            |                          |                        |         | Valu        | e Value                    | Value             | Review     | Oth      | er     | Valu           |
|                                                    | STORE SEALING SPACES STORE                                                                                      | Turba      | when                     | What                   | 2019    | 7,50        | 0 6,500                    | 14,000            |            |          |        | 5,263          |
|                                                    |                                                                                                                 | Who        | / ////                   | 11110.0                |         |             |                            |                   |            |          |        |                |
|                                                    |                                                                                                                 | JWV        | 7 08/06/2018             |                        | 2018    | 5,00        | 0 6,200                    | 11,200            |            |          |        | 5,140          |
| The Equalizer. Copyrig<br>Licensed To: Township of |                                                                                                                 | JWV<br>TPC |                          | INSPECTED<br>INSPECTED | 2017    | 5,00        | ,                          | 11,200<br>11,200  |            |          |        | 5,140<br>5,035 |