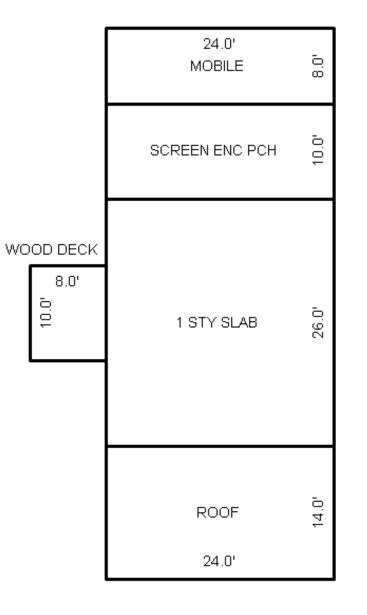

Septic<br>Lump Sum Items: | Cost Est. for Res. Bldg: 1 Single Family 1S<br>(11) Heating System: Forced Air w/ Ducts<br>Ground Area = 624 SF Floor Area = 624 SF.<br>Phy/Ab.Phy/Func/Econ/Comb. % Good=60/100/100/100/60<br>Building Areas<br>Stories Exterior Foundation Size Cost New Depr. Cost<br>1 Story Siding Slab 624<br>Total: 54,454 32,673<br>Other Additions/Adjustments<br>Plumbing<br>Average Fixture(s) 1 778 467<br>Water/Sewer<br>1000 Gal Septic 1 3,235 1,941<br>Water Well, 50 Feet 1 1,895 1,137<br>Porches<br>CSEP (1 Story) 240 5,954 3,572<br>Deck<br>Treated Wood 80 1,642 985<br>Built-Ins<br>Appliance Allow. 1 1,243 746<br>Unit-in-Place Cost Items<br>MOBILE HOME 2500 2,675 2,274<br>ROOF STRUCT. (SQ FT) 336 1,428 643<br>Notes:<br>ECF (416 RESIDENTIAL RURAL/ NON SUB) 0.880 => TCV: 39,105 |



| Grantor